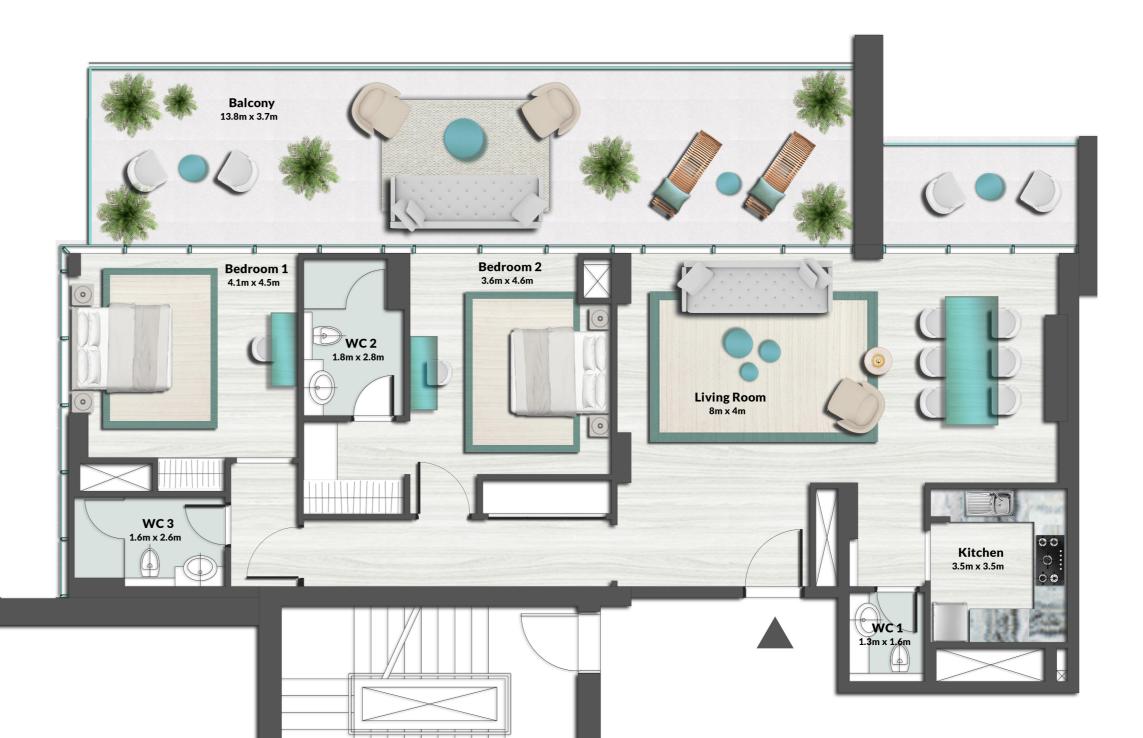

## FLOORPLANS

# 1ST FLOOR

|              | LEVEL 1 TYPE 1 |             |
|--------------|----------------|-------------|
| SUITE AREA   | 326.04 SQ.FT.  | 30.29 SQ.M. |
| BALCONY AREA | 101.72 SQ.FT.  | 9.45 SQ.M.  |
| TOTAL AREA   | 427.76 SQ.FT.  | 39.74 SQ.M. |