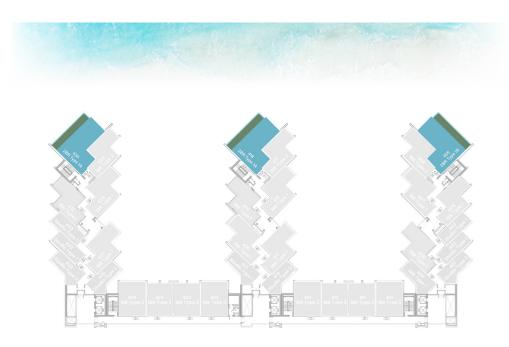

# 1ST FLOOR

|              | LEVEL 1 TYPE 1 |             |
|--------------|----------------|-------------|
| SUITE AREA   | 326.04 SQ.FT.  | 30.29 SQ.M. |
| BALCONY AREA | 101.72 SQ.FT.  | 9.45 SQ.M.  |
| TOTAL AREA   | 427.76 SQ.FT.  | 39.74 SQ.M. |

UNIT 02, 03, 32, 33

|              | LEVEL 1 TYPE 2 |             |
|--------------|----------------|-------------|
| SUITE AREA   | 373.51 SQ.FT.  | 34.70 SQ.M. |
| BALCONY AREA | 101.72 SQ.FT.  | 9.45 SQ.M.  |
| TOTAL AREA   | 475.23 SQ.FT.  | 44.15 SQ.M. |

UNIT 01, 21, 34

|              | LEVEL 1 TYPE 3 | 3           |
|--------------|----------------|-------------|
| SUITE AREA   | 381.26 SQ.FT.  | 35.42 SQ.M. |
| BALCONY AREA | 101.72 SQ.FT.  | 9.45 SQ.M.  |
| TOTAL AREA   | 482.98 SQ.FT.  | 44.87 SQ.M. |

UNIT 09, 14, 26

|              | LEVEL 1 TYPE 4 |             |
|--------------|----------------|-------------|
| SUITE AREA   | 349.07 SQ.FT.  | 32.43 SQ.M. |
| BALCONY AREA | 80.41 SQ.FT.   | 7.47 SQ.M.  |
| TOTAL AREA   | 429.48 SQ.FT.  | 39.90 SQ.M. |

UNIT 25 ,22 ,13 ,10

| LEVEL 1 | TYPE 1 |
|---------|--------|
|         |        |

| SUITE AREA   | 675.65 SQ.FT. | 62.77 SQ.M. |
|--------------|---------------|-------------|
| BALCONY AREA | 165.01 SQ.FT. | 15.33 SQ.M. |
| TOTAL AREA   | 840.66 SQ.FT. | 78.10 SQ.M. |

UNIT 04, 06, 07, 08, 15, 16, 17, 19, 20, 27, 28, 29, 31

|              | LEVEL 1 TYPE 3 |             |
|--------------|----------------|-------------|
| SUITE AREA   | 662.73 SQ.FT.  | 61.57 SQ.M. |
| BALCONY AREA | 177.60 SQ.FT.  | 16.50 SQ.M. |
| TOTAL AREA   | 840.34 SQ.FT.  | 78.07 SQ.M. |

UNIT 11, 12, 23, 24

|              | LEVEL 1 TYPE    | 1            |
|--------------|-----------------|--------------|
| SUITE AREA   | 1,166.70 SQ.FT. | 108.39 SQ.M. |
| BALCONY AREA | 714.83 SQ.FT.   | 66.41 SQ.M.  |
| TOTAL AREA   | 1,881.53 SQ.FT. | 174.80 SQ.M. |

UNIT 05, 18, 30