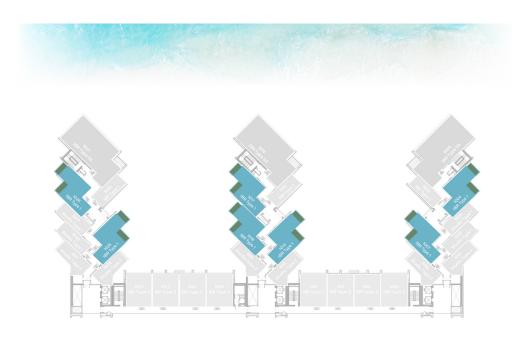

# 1ST FLOOR

|              | LEVEL 1 TYPE 1 |             |
|--------------|----------------|-------------|
| SUITE AREA   | 326.04 SQ.FT.  | 30.29 SQ.M. |
| BALCONY AREA | 101.72 SQ.FT.  | 9.45 SQ.M.  |
| TOTAL AREA   | 427.76 SQ.FT.  | 39.74 SQ.M. |

UNIT 02, 03, 32, 33

|              | LEVEL 1 TYPE 2 |             |
|--------------|----------------|-------------|
| SUITE AREA   | 373.51 SQ.FT.  | 34.70 SQ.M. |
| BALCONY AREA | 101.72 SQ.FT.  | 9.45 SQ.M.  |
| TOTAL AREA   | 475.23 SQ.FT.  | 44.15 SQ.M. |

UNIT 01, 21, 34

|              | LEVEL 1 TYPE 3 | 3           |
|--------------|----------------|-------------|
| SUITE AREA   | 381.26 SQ.FT.  | 35.42 SQ.M. |
| BALCONY AREA | 101.72 SQ.FT.  | 9.45 SQ.M.  |
| TOTAL AREA   | 482.98 SQ.FT.  | 44.87 SQ.M. |

UNIT 09, 14, 26

|              | LEVEL 1 TYPE 4 |             |
|--------------|----------------|-------------|
| SUITE AREA   | 349.07 SQ.FT.  | 32.43 SQ.M. |
| BALCONY AREA | 80.41 SQ.FT.   | 7.47 SQ.M.  |
| TOTAL AREA   | 429.48 SQ.FT.  | 39.90 SQ.M. |

UNIT 25 ,22 ,13 ,10

| LEVEL 1 | TYPE 1 |
|---------|--------|
|         |        |

| SUITE AREA   | 675.65 SQ.FT. | 62.77 SQ.M. |
|--------------|---------------|-------------|
| BALCONY AREA | 165.01 SQ.FT. | 15.33 SQ.M. |
| TOTAL AREA   | 840.66 SQ.FT. | 78.10 SQ.M. |

UNIT 04, 06, 07, 08, 15, 16, 17, 19, 20, 27, 28, 29, 31

|              | LEVEL 1 TYPE 3 |             |
|--------------|----------------|-------------|
| SUITE AREA   | 662.73 SQ.FT.  | 61.57 SQ.M. |
| BALCONY AREA | 177.60 SQ.FT.  | 16.50 SQ.M. |
| TOTAL AREA   | 840.34 SQ.FT.  | 78.07 SQ.M. |

UNIT 11, 12, 23, 24

|              | LEVEL 1 TYPE    | 1            |
|--------------|-----------------|--------------|
| SUITE AREA   | 1,166.70 SQ.FT. | 108.39 SQ.M. |
| BALCONY AREA | 714.83 SQ.FT.   | 66.41 SQ.M.  |
| TOTAL AREA   | 1,881.53 SQ.FT. | 174.80 SQ.M. |

UNIT 05, 18, 30