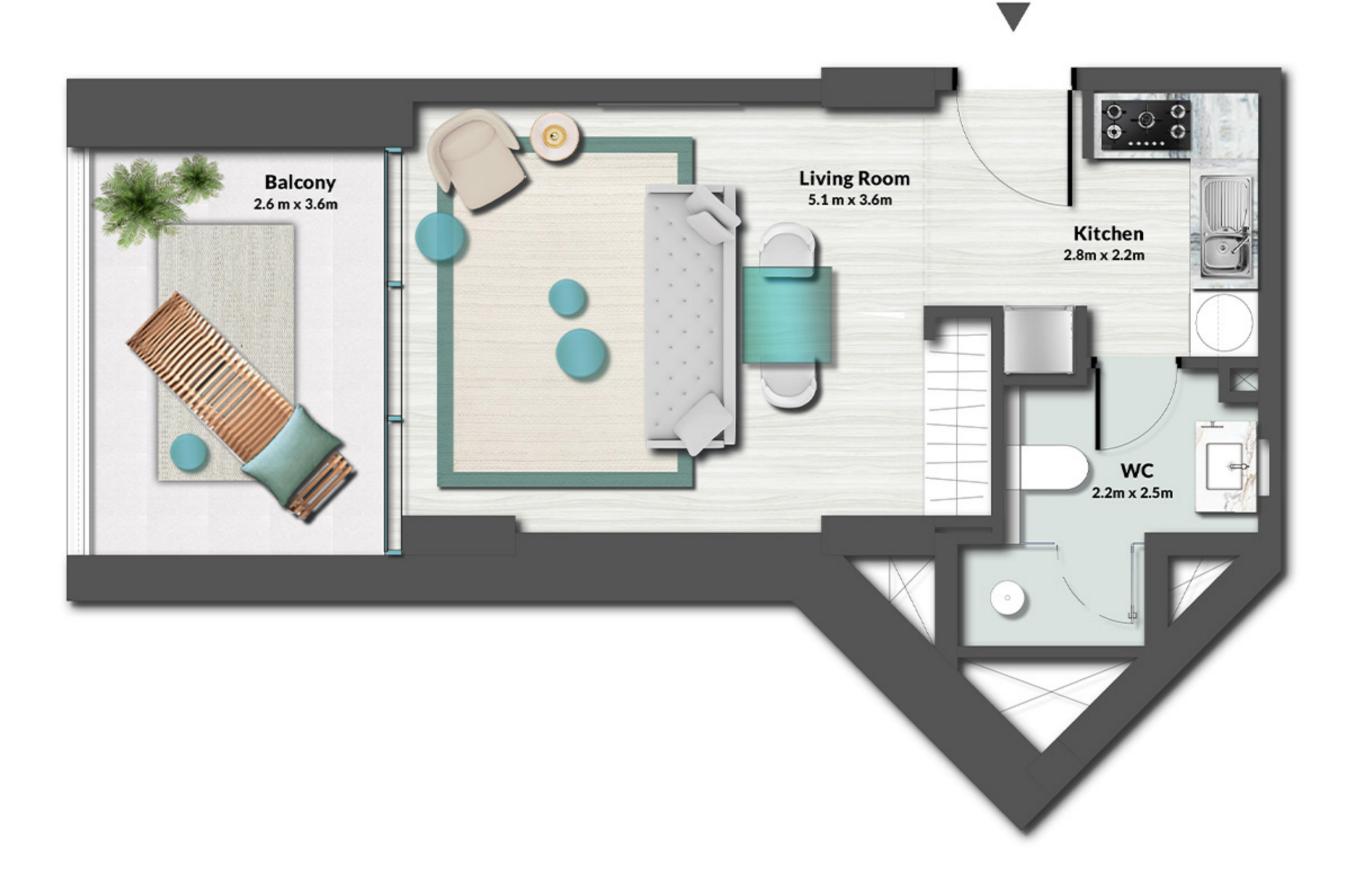

ITE AREA   | 1,282.9  | 5 SQ.FT. | 119.19 SQ.M. |
| BALCONY AREA | 704.18   | SQ.FT.   | 65.42 SQ.M.  |
| TOTAL AREA   | 1,987.13 | SQ.FT.   | 184.61 SQ.M. |

UNIT 05, 16, 27









# 7TH & 8TH FLOOR





|                     | LEVEL 7 & 8 TYPE | 1           |
|---------------------|------------------|-------------|
| SUITE AREA          | 327.98 SQ.FT.    | 30.47 SQ.M. |
| <b>BALCONY AREA</b> | 88.80 SQ.FT.     | 8.25 SQ.M.  |
| TOTAL AREA          | 416.78 SQ.FT.    | 38.72 SQ.M. |

UNIT 02, 03, 29, 30











|              | LEVEL 7 & 8 TY | PE 2        |
|--------------|----------------|-------------|
| SUITE AREA   | 349.40 SQ.FT.  | 32.46 SQ.M. |
| BALCONY AREA | 103.87 SQ.FT.  | 9.65 SQ.M.  |
| TOTAL AREA   | 453.27 SQ.FT.  | 42.11 SQ.M. |

UNIT 01, 08, 13, 19, 24, 31













|                     | LEVEL 7 & 8 TYPE 1 |             |
|---------------------|--------------------|-------------|
| SUITE AREA          | 655.85 SQ.FT.      | 60.93 SQ.M. |
| <b>BALCONY AREA</b> | 156.72 SQ.FT.      | 14.56 SQ.M. |
| TOTAL AREA          | 812.57 SQ.FT.      | 75.49 SQ.M. |

UNIT 04, 06, 07, 14, 15, 17, 18, 25, 26, 28













|              | LEVEL 7 & 8 | TYPE 3 |             |
|--------------|-------------|--------|-------------|
| SUITE AREA   | 652.08 SQ   | .FT.   | 60.58 SQ.M. |
| BALCONY AREA | 151.66 SQ.1 | FT.    | 14.09 SQ.M. |
| TOTAL AREA   | 803.74 SQ   | .FT.   | 74.67 SQ.M. |

UNIT 09, 10, 11, 12, 20, 21, 22, 23











|   |              | LEVEL 7 & 8 T | YPE 2B       |              |
|---|--------------|---------------|--------------|-----