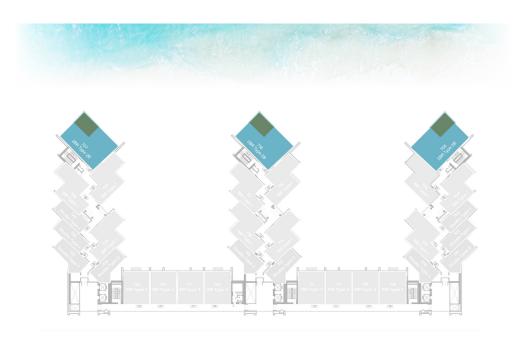

# 1ST FLOOR

|              | LEVEL 1 TYPE 1 |             |
|--------------|----------------|-------------|
| SUITE AREA   | 326.04 SQ.FT.  | 30.29 SQ.M. |
| BALCONY AREA | 101.72 SQ.FT.  | 9.45 SQ.M.  |
| TOTAL AREA   | 427.76 SQ.FT.  | 39.74 SQ.M. |

UNIT 02, 03, 32, 33

|              | LEVEL 1 TYPE 2 |             |
|--------------|----------------|-------------|
| SUITE AREA   | 373.51 SQ.FT.  | 34.70 SQ.M. |
| BALCONY AREA | 101.72 SQ.FT.  | 9.45 SQ.M.  |
| TOTAL AREA   | 475.23 SQ.FT.  | 44.15 SQ.M. |

UNIT 01, 21, 34

|              | LEVEL 1 TYPE 3 | 3           |
|--------------|----------------|-------------|
| SUITE AREA   | 381.26 SQ.FT.  | 35.42 SQ.M. |
| BALCONY AREA | 101.72 SQ.FT.  | 9.45 SQ.M.  |
| TOTAL AREA   | 482.98 SQ.FT.  | 44.87 SQ.M. |

UNIT 09, 14, 26

|              | LEVEL 1 TYPE 4 |             |
|--------------|----------------|-------------|
| SUITE AREA   | 349.07 SQ.FT.  | 32.43 SQ.M. |
| BALCONY AREA | 80.41 SQ.FT.   | 7.47 SQ.M.  |
| TOTAL AREA   | 429.48 SQ.FT.  | 39.90 SQ.M. |

UNIT 25 ,22 ,13 ,10

| LEVEL 1 | TYPE 1 |
|---------|--------|
|         |        |

| SUITE AREA   | 675.65 SQ.FT. | 62.77 SQ.M. |
|--------------|---------------|-------------|
| BALCONY AREA | 165.01 SQ.FT. | 15.33 SQ.M. |
| TOTAL AREA   | 840.66 SQ.FT. | 78.10 SQ.M. |

UNIT 04, 06, 07, 08, 15, 16, 17, 19, 20, 27, 28, 29, 31

|              | LEVEL 1 TYPE 3 |             |
|--------------|----------------|-------------|
| SUITE AREA   | 662.73 SQ.FT.  | 61.57 SQ.M. |
| BALCONY AREA | 177.60 SQ.FT.  | 16.50 SQ.M. |
| TOTAL AREA   | 840.34 SQ.FT.  | 78.07 SQ.M. |

UNIT 11, 12, 23, 24

|              | LEVEL 1 TYPE    | 1            |
|--------------|-----------------|--------------|
| SUITE AREA   | 1,166.70 SQ.FT. | 108.39 SQ.M. |
| BALCONY AREA | 714.83 SQ.FT.   | 66.41 SQ.M.  |
| TOTAL AREA   | 1,881.53 SQ.FT. | 174.80 SQ.M. |

UNIT 05, 18, 30