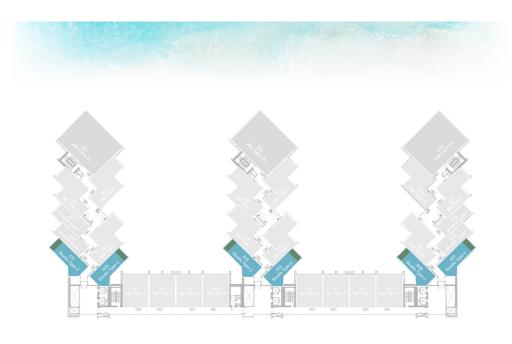

RESIDENCE

## FLOORPLANS

# 1ST FLOOR

|              | LEVEL 1 TYPE 1 |             |
|--------------|----------------|-------------|
| SUITE AREA   | 326.04 SQ.FT.  | 30.29 SQ.M. |
| BALCONY AREA | 101.72 SQ.FT.  | 9.45 SQ.M.  |
| TOTAL AREA   | 427.76 SQ.FT.  | 39.74 SQ.M. |

UNIT 02, 03, 32, 33

|              | LEVEL 1 TYPE 2 |             |
|--------------|----------------|-------------|
| SUITE AREA   | 373.51 SQ.FT.  | 34.70 SQ.M. |
| BALCONY AREA | 101.72 SQ.FT.  | 9.45 SQ.M.  |
| TOTAL AREA   | 475.23 SQ.FT.  | 44.15 SQ.M. |

UNIT 01, 21, 34

|              | LEVEL 1 TYPE 3 | 3           |
|--------------|----------------|-------------|
| SUITE AREA   | 381.26 SQ.FT.  | 35.42 SQ.M. |
| BALCONY AREA | 101.72 SQ.FT.  | 9.45 SQ.M.  |
| TOTAL AREA   | 482.98 SQ.FT.  | 44.87 SQ.M. |

UNIT 09, 14, 26

|              | LEVEL 1 TYPE 4 |             |
|--------------|----------------|-------------|
| SUITE AREA   | 349.07 SQ.FT.  | 32.43 SQ.M. |
| BALCONY AREA | 80.41 SQ.FT.   | 7.47 SQ.M.  |
| TOTAL AREA   | 429.48 SQ.FT.  | 39.90 SQ.M. |

UNIT 25 ,22 ,13 ,10

| LEVEL 1 | TYPE 1 |
|---------|--------|
|         |        |

| SUITE AREA   | 675.65 SQ.FT. | 62.77 SQ.M. |
|--------------|---------------|-------------|
| BALCONY AREA | 165.01 SQ.FT. | 15.33 SQ.M. |
| TOTAL AREA   | 840.66 SQ.FT. | 78.10 SQ.M. |

UNIT 04, 06, 07, 08, 15, 16, 17, 19, 20, 27, 28, 29, 31

|              | LEVEL 1 TYPE 3 |             |
|--------------|----------------|-------------|
| SUITE AREA   | 662.73 SQ.FT.  | 61.57 SQ.M. |
| BALCONY AREA | 177.60 SQ.FT.  | 16.50 SQ.M. |
| TOTAL AREA   | 840.34 SQ.FT.  | 78.07 SQ.M. |

UNIT 11, 12, 23, 24

|              | LEVEL 1 TYPE    | 1            |
|--------------|-----------------|--------------|
| SUITE AREA   | 1,166.70 SQ.FT. | 108.39 SQ.M. |
| BALCONY AREA | 714.83 SQ.FT.   | 66.41 SQ.M.  |
| TOTAL AREA   | 1,881.53 SQ.FT. | 174.80 SQ.M. |

UNIT 05, 18, 30