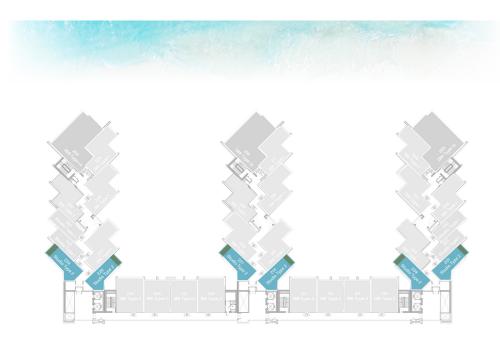

# 1ST FLOOR

|              | LEVEL 1 TYPE 1 |             |
|--------------|----------------|-------------|
| SUITE AREA   | 326.04 SQ.FT.  | 30.29 SQ.M. |
| BALCONY AREA | 101.72 SQ.FT.  | 9.45 SQ.M.  |
| TOTAL AREA   | 427.76 SQ.FT.  | 39.74 SQ.M. |

UNIT 02, 03, 32, 33

|              | LEVEL 1 TYPE 2 |             |
|--------------|----------------|-------------|
| SUITE AREA   | 373.51 SQ.FT.  | 34.70 SQ.M. |
| BALCONY AREA | 101.72 SQ.FT.  | 9.45 SQ.M.  |
| TOTAL AREA   | 475.23 SQ.FT.  | 44.15 SQ.M. |

UNIT 01, 21, 34

|              | LEVEL 1 TYPE 3 | 3           |
|--------------|----------------|-------------|
| SUITE AREA   | 381.26 SQ.FT.  | 35.42 SQ.M. |
| BALCONY AREA | 101.72 SQ.FT.  | 9.45 SQ.M.  |
| TOTAL AREA   | 482.98 SQ.FT.  | 44.87 SQ.M. |

UNIT 09, 14, 26

|              | LEVEL 1 TYPE 4 |             |
|--------------|----------------|-------------|
| SUITE AREA   | 349.07 SQ.FT.  | 32.43 SQ.M. |
| BALCONY AREA | 80.41 SQ.FT.   | 7.47 SQ.M.  |
| TOTAL AREA   | 429.48 SQ.FT.  | 39.90 SQ.M. |

UNIT 25 ,22 ,13 ,10

| LEVEL 1 | TYPE 1 |
|---------|--------|
|         |        |

| SUITE AREA   | 675.65 SQ.FT. | 62.77 SQ.M. |
|--------------|---------------|-------------|
| BALCONY AREA | 165.01 SQ.FT. | 15.33 SQ.M. |
| TOTAL AREA   | 840.66 SQ.FT. | 78.10 SQ.M. |

UNIT 04, 06, 07, 08, 15, 16, 17, 19, 20, 27, 28, 29, 31

|              | LEVEL 1 TYPE 3 |             |
|--------------|----------------|-------------|
| SUITE AREA   | 662.73 SQ.FT.  | 61.57 SQ.M. |
| BALCONY AREA | 177.60 SQ.FT.  | 16.50 SQ.M. |
| TOTAL AREA   | 840.34 SQ.FT.  | 78.07 SQ.M. |

UNIT 11, 12, 23, 24

|              | LEVEL 1 TYPE    | 1            |
|--------------|-----------------|--------------|
| SUITE AREA   | 1,166.70 SQ.FT. | 108.39 SQ.M. |
| BALCONY AREA | 714.83 SQ.FT.   | 66.41 SQ.M.  |
| TOTAL AREA   | 1,881.53 SQ.FT. | 174.80 SQ.M. |

UNIT 05, 18, 30