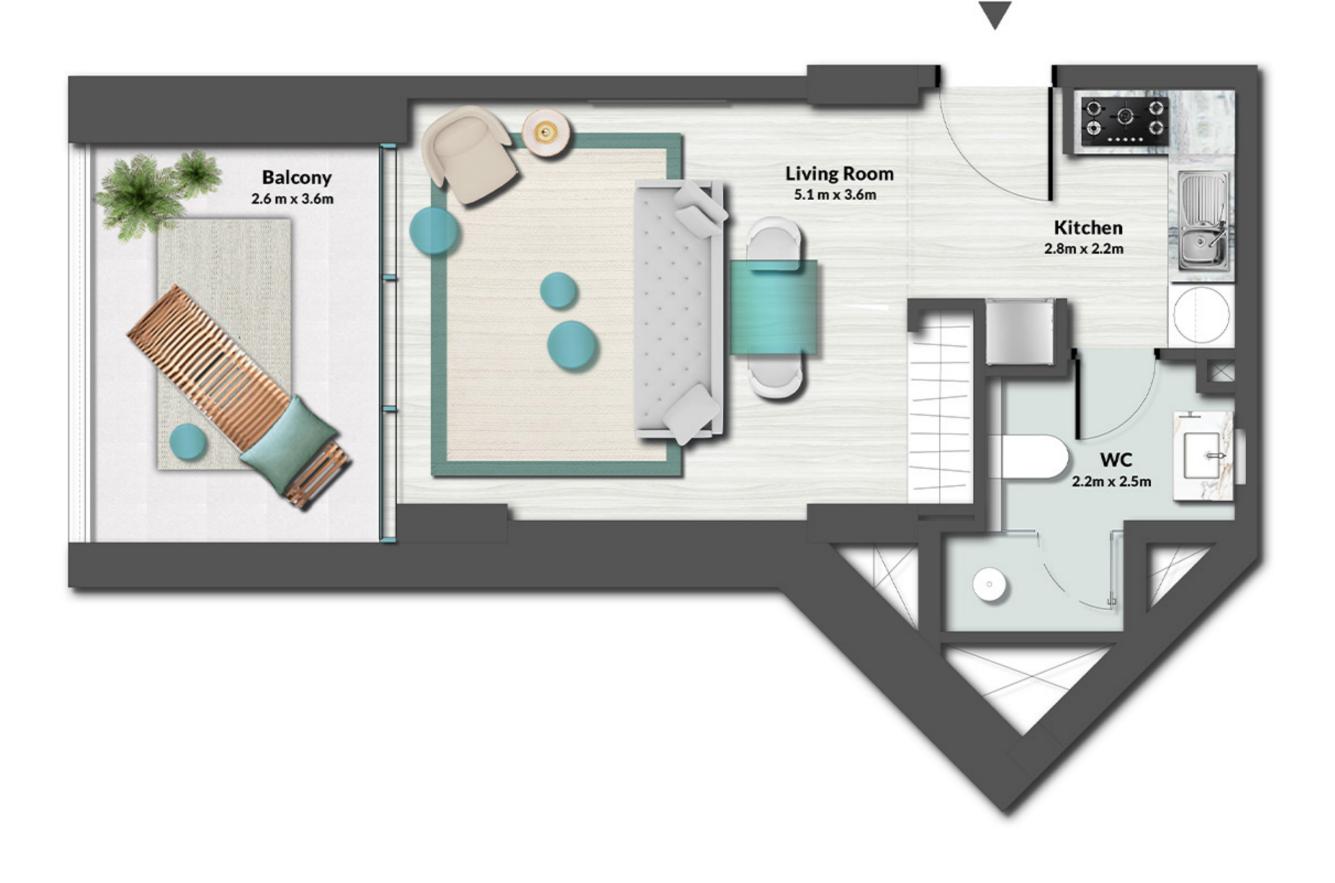

-------|
| SUITE AREA   | 1,166.70 SQ.FT. | 108.39 SQ.M. |
| BALCONY AREA | 714.83 SQ.FT.   | 66.41 SQ.M.  |
| TOTAL AREA   | 1,881.53 SQ.FT. | 174.80 SQ.M. |

UNIT 05, 18, 30











# 2ND FLOOR





|              | LEVEL 2 TYPE 1 |             |
|--------------|----------------|-------------|
| SUITE AREA   | 327.87 SQ.FT.  | 30.46 SQ.M. |
| BALCONY AREA | 103.87 SQ.FT.  | 9.65 SQ.M.  |
| TOTAL AREA   | 431.74 SQ.FT.  | 40.11 SQ.M. |

UNIT 02, 03, 32, 33











|              | LEVEL 2      | TYPE 2 |             |  |
|--------------|--------------|--------|-------------|--|
| SUITE AREA   | 351.98       | SQ.FT. | 32.70 SQ.M. |  |
| BALCONY AREA | 88.80 SQ.FT. |        | 8.25 SQ.M.  |  |
| TOTAL AREA   | 440.78       | SQ.FT. | 40.95 SQ.M. |  |

UNIT 01, 09, 14, 21, 26, 34











|              | LEVEL 2 TYPE 1 |             |
|--------------|----------------|-------------|
| SUITE AREA   | 655.09 SQ.FT.  | 60.86 SQ.M. |
| BALCONY AREA | 138.32 SQ.FT.  | 12.85 SQ.M. |
| TOTAL AREA   | 793.41 SQ.FT.  | 73.71 SQ.M. |

UNIT 04, 07, 08, 15, 16, 19, 20, 27, 28, 31













|              | LEVEL 2 | TYPE 2 |             |  |
|--------------|---------|--------|-------------|--|
| SUITE AREA   | 682.54  | SQ.FT. | 63.41 SQ.M. |  |
| BALCONY AREA | 148.43  | SQ.FT. | 13.79 SQ.M. |  |
| TOTAL AREA   | 830.97  | SQ.FT. | 77.20 SQ.M. |  |

UNIT 06, 17, 29











|              | LEVEL 2 | TYPE 3 |             |  |
|--------------|---------|--------|-------------|--|
| SUITE AREA   | 652.08  | SQ.FT. | 60.58 SQ.M. |  |
| BALCONY AREA | 199.67  | SQ.FT. | 18.55 SQ