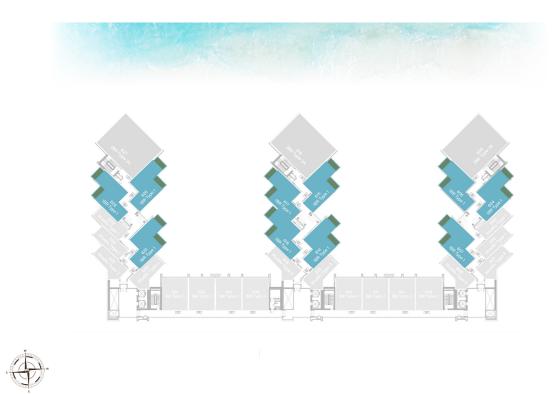

RESIDENCE

## FLOORPLANS

# 1ST FLOOR

|              | LEVEL 1 TYPE 1 |             |
|--------------|----------------|-------------|
| SUITE AREA   | 326.04 SQ.FT.  | 30.29 SQ.M. |
| BALCONY AREA | 101.72 SQ.FT.  | 9.45 SQ.M.  |
| TOTAL AREA   | 427.76 SQ.FT.  | 39.74 SQ.M. |

UNIT 02, 03, 32, 33

|              | LEVEL 1 TYPE 2 |             |
|--------------|----------------|-------------|
| SUITE AREA   | 373.51 SQ.FT.  | 34.70 SQ.M. |
| BALCONY AREA | 101.72 SQ.FT.  | 9.45 SQ.M.  |
| TOTAL AREA   | 475.23 SQ.FT.  | 44.15 SQ.M. |

UNIT 01, 21, 34

|              | LEVEL 1 TYPE 3 | 3           |
|--------------|----------------|-------------|
| SUITE AREA   | 381.26 SQ.FT.  | 35.42 SQ.M. |
| BALCONY AREA | 101.72 SQ.FT.  | 9.45 SQ.M.  |
| TOTAL AREA   | 482.98 SQ.FT.  | 44.87 SQ.M. |

UNIT 09, 14, 26

|              | LEVEL 1 TYPE 4 |             |
|--------------|----------------|-------------|
| SUITE AREA   | 349.07 SQ.FT.  | 32.43 SQ.M. |
| BALCONY AREA | 80.41 SQ.FT.   | 7.47 SQ.M.  |
| TOTAL AREA   | 429.48 SQ.FT.  | 39.90 SQ.M. |

UNIT 25 ,22 ,13 ,10

| LEVEL 1 | TYPE 1 |
|---------|--------|
|         |        |

| SUITE AREA   | 675.65 SQ.FT. | 62.77 SQ.M. |
|--------------|---------------|-------------|
| BALCONY AREA | 165.01 SQ.FT. | 15.33 SQ.M. |
| TOTAL AREA   | 840.66 SQ.FT. | 78.10 SQ.M. |

UNIT 04, 06, 07, 08, 15, 16, 17, 19, 20, 27, 28, 29, 31

|              | LEVEL 1 TYPE 3 |             |
|--------------|----------------|-------------|
| SUITE AREA   | 662.73 SQ.FT.  | 61.57 SQ.M. |
| BALCONY AREA | 177.60 SQ.FT.  | 16.50 SQ.M. |
| TOTAL AREA   | 840.34 SQ.FT.  | 78.07 SQ.M. |

UNIT 11, 12, 23, 24

|              | LEVEL 1 TYPE    | 1            |
|--------------|-----------------|--------------|
| SUITE AREA   | 1,166.70 SQ.FT. | 108.39 SQ.M. |
| BALCONY AREA | 714.83 SQ.FT.   | 66.41 SQ.M.  |
| TOTAL AREA   | 1,881.53 SQ.FT. | 174.80 SQ.M. |

UNIT 05, 18, 30