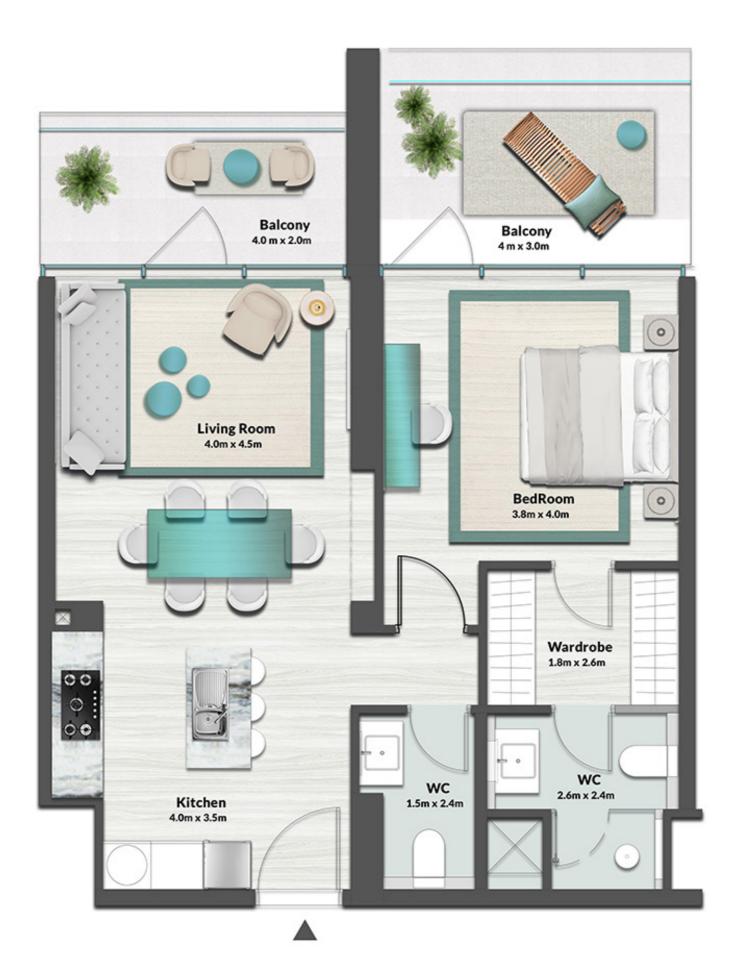

UNIT 25 ,22 ,13 ,10

| LEVEL 1 | TYPE 1 |
|---------|--------|
|         |        |

| SUITE AREA   | 675.65 SQ.FT. | 62.77 SQ.M. |
|--------------|---------------|-------------|
| BALCONY AREA | 165.01 SQ.FT. | 15.33 SQ.M. |
| TOTAL AREA   | 840.66 SQ.FT. | 78.10 SQ.M. |

UNIT 04, 06, 07, 08, 15, 16, 17, 19, 20, 27, 28, 29, 31

|              | LEVEL 1 TYPE 3 |             |
|--------------|----------------|-------------|
| SUITE AREA   | 662.73 SQ.FT.  | 61.57 SQ.M. |
| BALCONY AREA | 177.60 SQ.FT.  | 16.50 SQ.M. |
| TOTAL AREA   | 840.34 SQ.FT.  | 78.07 SQ.M. |