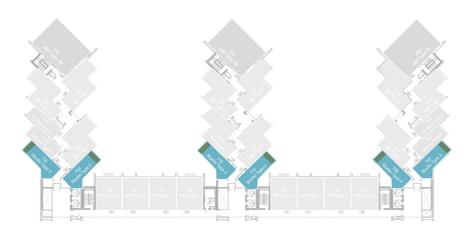

# 1ST FLOOR

|              | LEVEL 1 TYPE 1 |             |
|--------------|----------------|-------------|
| SUITE AREA   | 326.04 SQ.FT.  | 30.29 SQ.M. |
| BALCONY AREA | 101.72 SQ.FT.  | 9.45 SQ.M.  |
| TOTAL AREA   | 427.76 SQ.FT.  | 39.74 SQ.M. |

UNIT 02, 03, 32, 33

|              | LEVEL 1 TYPE 2 |             |
|--------------|----------------|-------------|
| SUITE AREA   | 373.51 SQ.FT.  | 34.70 SQ.M. |
| BALCONY AREA | 101.72 SQ.FT.  | 9.45 SQ.M.  |
| TOTAL AREA   | 475.23 SQ.FT.  | 44.15 SQ.M. |

UNIT 01, 21, 34

|              | LEVEL 1 TYPE 3 | 3           |
|--------------|----------------|-------------|
| SUITE AREA   | 381.26 SQ.FT.  | 35.42 SQ.M. |
| BALCONY AREA | 101.72 SQ.FT.  | 9.45 SQ.M.  |
| TOTAL AREA   | 482.98 SQ.FT.  | 44.87 SQ.M. |

UNIT 09, 14, 26

|              | LEVEL 1 TYPE 4 |             |
|--------------|----------------|-------------|
| SUITE AREA   | 349.07 SQ.FT.  | 32.43 SQ.M. |
| BALCONY AREA | 80.41 SQ.FT.   | 7.47 SQ.M.  |
| TOTAL AREA   | 429.48 SQ.FT.  | 39.90 SQ.M. |

UNIT 25 ,22 ,13 ,10

| LEVEL 1 | TYPE 1 |
|---------|--------|
|         |        |

| SUITE AREA   | 675.65 SQ.FT. | 62.77 SQ.M. |
|--------------|---------------|-------------|
| BALCONY AREA | 165.01 SQ.FT. | 15.33 SQ.M. |
| TOTAL AREA   | 840.66 SQ.FT. | 78.10 SQ.M. |

UNIT 04, 06, 07, 08, 15, 16, 17, 19, 20, 27, 28, 29, 31

|              | LEVEL 1 TYPE 3 |             |
|--------------|----------------|-------------|
| SUITE AREA   | 662.73 SQ.FT.  | 61.57 SQ.M. |
| BALCONY AREA | 177.60 SQ.FT.  | 16.50 SQ.M. |
| TOTAL AREA   | 840.34 SQ.FT.  | 78.07 SQ.M. |

UNIT 11, 12, 23, 24

|              | LEVEL 1 TYPE    | 1            |
|--------------|-----------------|--------------|
| SUITE AREA   | 1,166.70 SQ.FT. | 108.39 SQ.M. |
| BALCONY AREA | 714.83 SQ.FT.   | 66.41 SQ.M.  |
| TOTAL AREA   | 1,881.53 SQ.FT. | 174.80 SQ.M. |

UNIT 05, 18, 30