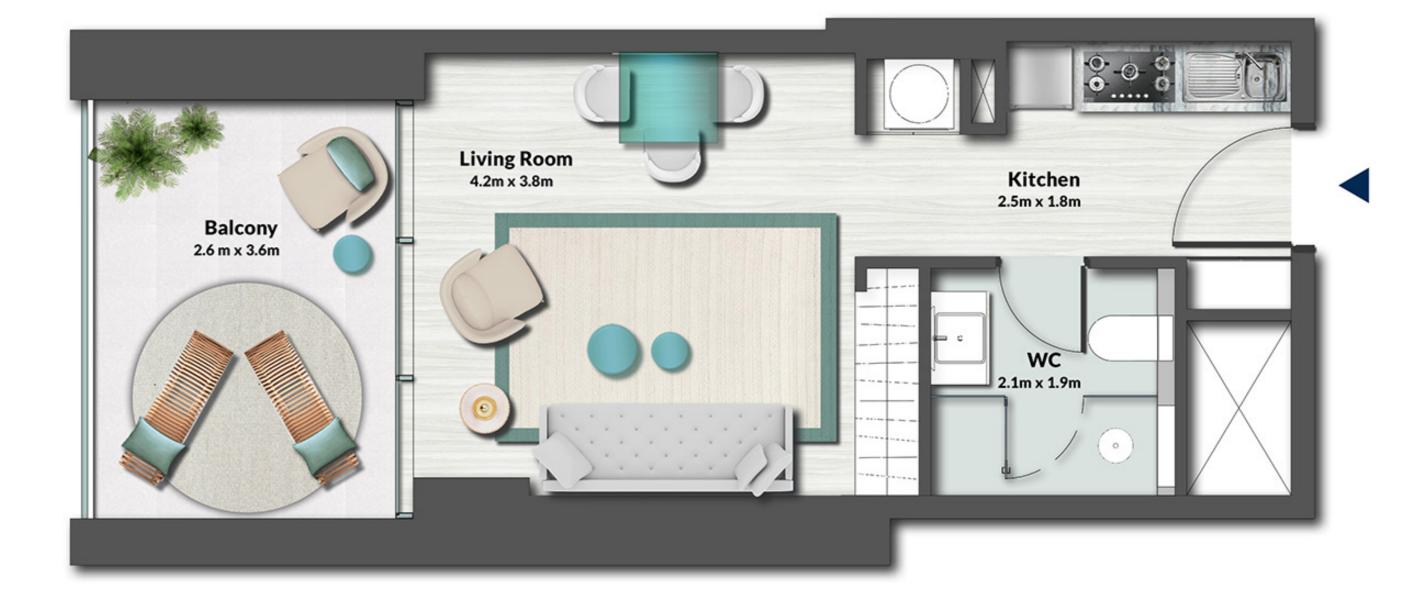

# 1ST FLOOR

|              | LEVEL 1 TYPE 1 |             |
|--------------|----------------|-------------|
| SUITE AREA   | 326.04 SQ.FT.  | 30.29 SQ.M. |
| BALCONY AREA | 101.72 SQ.FT.  | 9.45 SQ.M.  |
| TOTAL AREA   | 427.76 SQ.FT.  | 39.74 SQ.M. |

UNIT 02, 03, 32, 33

|              | LEVEL 1 TYPE 2 |             |
|--------------|----------------|-------------|
| SUITE AREA   | 373.51 SQ.FT.  | 34.70 SQ.M. |
| BALCONY AREA | 101.72 SQ.FT.  | 9.45 SQ.M.  |
| TOTAL AREA   | 475.23 SQ.FT.  | 44.15 SQ.M. |