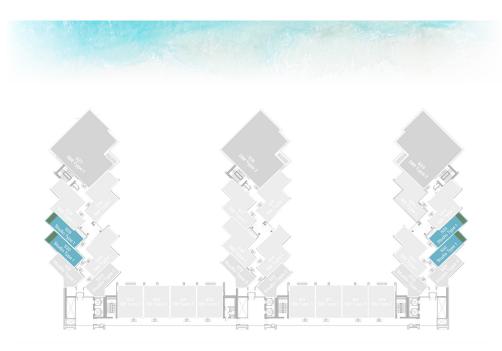

# 1ST FLOOR

|              | LEVEL 1 TYPE 1 |             |
|--------------|----------------|-------------|
| SUITE AREA   | 326.04 SQ.FT.  | 30.29 SQ.M. |
| BALCONY AREA | 101.72 SQ.FT.  | 9.45 SQ.M.  |
| TOTAL AREA   | 427.76 SQ.FT.  | 39.74 SQ.M. |

UNIT 02, 03, 32, 33

|              | LEVEL 1 TYPE 2 |             |
|--------------|----------------|-------------|
| SUITE AREA   | 373.51 SQ.FT.  | 34.70 SQ.M. |
| BALCONY AREA | 101.72 SQ.FT.  | 9.45 SQ.M.  |
| TOTAL AREA   | 475.23 SQ.FT.  | 44.15 SQ.M. |

UNIT 01, 21, 34

|              | LEVEL 1 TYPE 3 | 3           |
|--------------|----------------|-------------|
| SUITE AREA   | 381.26 SQ.FT.  | 35.42 SQ.M. |
| BALCONY AREA | 101.72 SQ.FT.  | 9.45 SQ.M.  |
| TOTAL AREA   | 482.98 SQ.FT.  | 44.87 SQ.M. |

UNIT 09, 14, 26

|              | LEVEL 1 TYPE 4 |             |
|--------------|----------------|-------------|
| SUITE AREA   | 349.07 SQ.FT.  | 32.43 SQ.M. |
| BALCONY AREA | 80.41 SQ.FT.   | 7.47 SQ.M.  |
| TOTAL AREA   | 429.48 SQ.FT.  | 39.90 SQ.M. |

UNIT 25 ,22 ,13 ,10

| LEVEL 1 | TYPE 1 |
|---------|--------|
|         |        |

| SUITE AREA   | 675.65 SQ.FT. | 62.77 SQ.M. |
|--------------|---------------|-------------|
| BALCONY AREA | 165.01 SQ.FT. | 15.33 SQ.M. |
| TOTAL AREA   | 840.66 SQ.FT. | 78.10 SQ.M. |

UNIT 04, 06, 07, 08, 15, 16, 17, 19, 20, 27, 28, 29, 31

|              | LEVEL 1 TYPE 3 |             |
|--------------|----------------|-------------|
| SUITE AREA   | 662.73 SQ.FT.  | 61.57 SQ.M. |
| BALCONY AREA | 177.60 SQ.FT.  | 16.50 SQ.M. |
| TOTAL AREA   | 840.34 SQ.FT.  | 78.07 SQ.M. |

UNIT 11, 12, 23, 24

|              | LEVEL 1 TYPE    | 1            |
|--------------|-----------------|--------------|
| SUITE AREA   | 1,166.70 SQ.FT. | 108.39 SQ.M. |
| BALCONY AREA | 714.83 SQ.FT.   | 66.41 SQ.M.  |
| TOTAL AREA   | 1,881.53 SQ.FT. | 174.80 SQ.M. |

UNIT 05, 18, 30