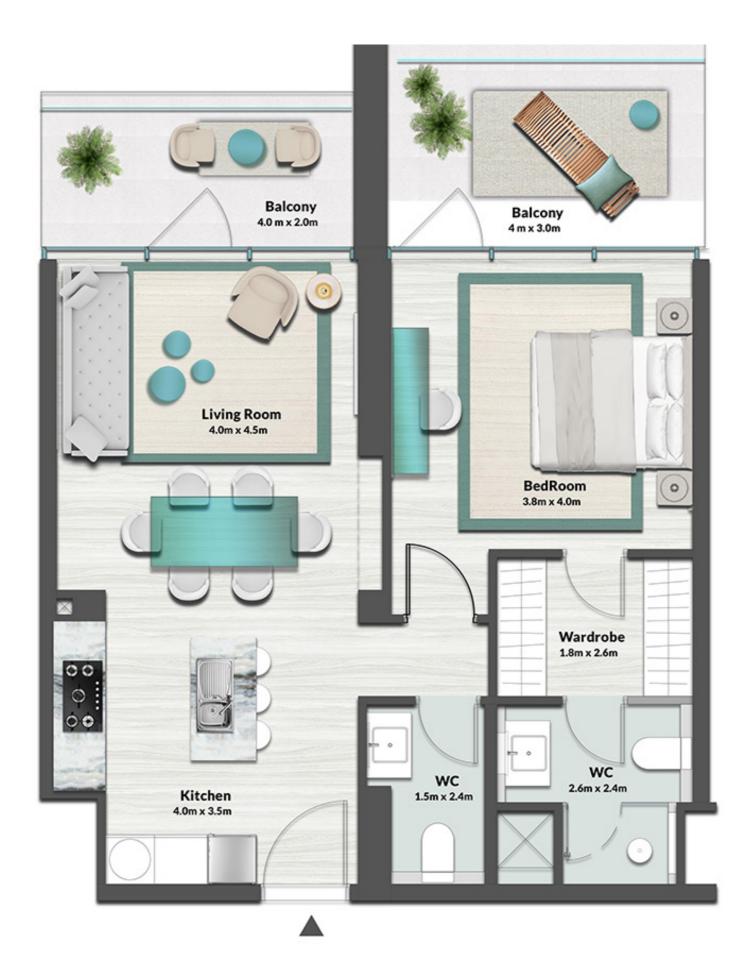

-----------|
| SUITE AREA   | 349.07 SQ.FT.  | 32.43 SQ.M. |
| BALCONY AREA | 104.19 SQ.FT.  | 9.68 SQ.M.  |
| TOTAL AREA   | 453.27 SQ.FT.  | 42.11 SQ.M. |

UNIT 01, 08, 13, 19, 24, 31











|              | LEVEL 6 TYPE 1 |             |
|--------------|----------------|-------------|
| SUITE AREA   | 655.52 SQ.FT.  | 60.90 SQ.M. |
| BALCONY AREA | 171.25 SQ.FT.  | 15.91 SQ.M. |
| TOTAL AREA   | 826.78 SQ.FT.  | 76.81 SQ.M. |

UNIT 04, 06, 07, 14, 15, 17, 18, 25, 26, 28











|              | LEVEL 6 | TYPE 3 |             |  |
|--------------|---------|--------|-------------|--|
| SUITE AREA   | 652.08  | SQ.FT. | 60.58 SQ.M. |  |
| BALCONY AREA | 151.66  | SQ.FT. | 14.09 SQ.M. |  |
| TOTAL AREA   | 803.74  | SQ.FT. | 74.67 SQ.M. |  |

UNIT 09, 10, 11, 12, 20, 21, 22, 23











|              | LEVEL 6  | TYPE 2A  |              |
|--------------|----------|----------|--------------|
| SUITE AREA   | 1,282.9  | 5 SQ.FT. | 119.19 SQ.M. |
| BALCONY AREA | 704.18   | SQ.FT.   | 65.42 SQ.M.  |
| TOTAL AREA   | 1,987.13 | SQ.FT.   | 184.61 SQ.M. |

UNIT 05, 16, 27









# 7TH & 8TH FLOOR





|                     | LEVEL 7 & 8 TYPE | 1           |
|---------------------|------------------|-------------|
| SUITE AREA          | 327.98 SQ.FT.    | 30.47 SQ.M. |
| <b>BALCONY AREA</b> | 88.80 SQ.FT.     | 8.25 SQ.M.  |
| TOTAL AREA          | 416.78 SQ.FT.    | 38.72 SQ.M. |

UNIT 02, 03, 29, 30











|              | LEVEL 7 & 8 TY | PE 2        |
|--------------|----------------|-------------|
| SUITE AREA   | 349.40 SQ.FT.  | 32.46 SQ.M. |
| BALCONY AREA