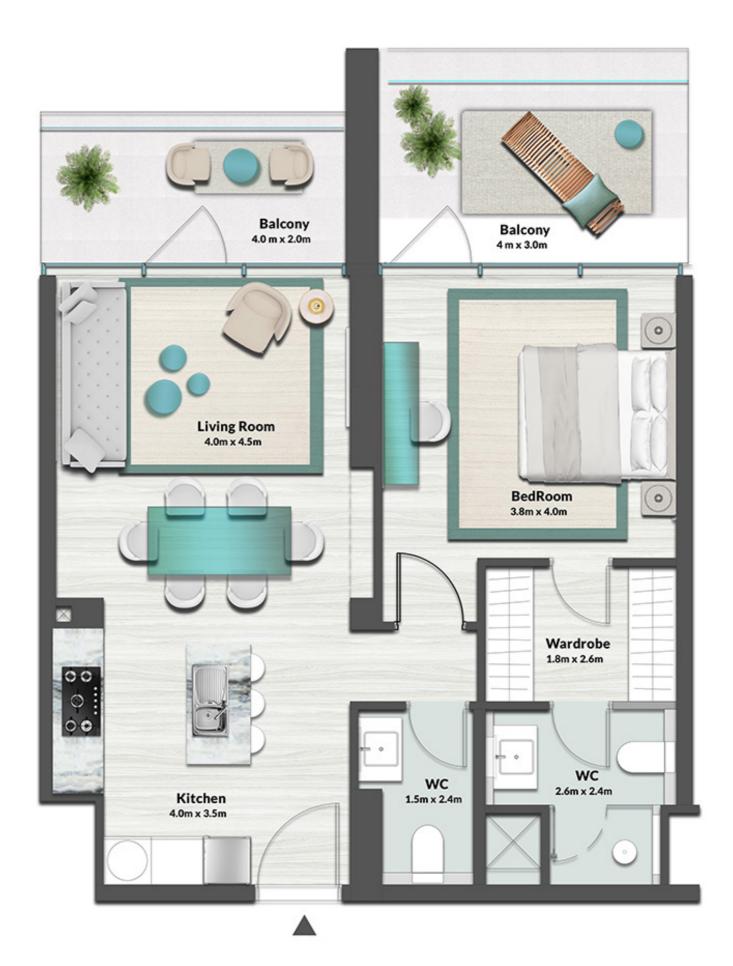

1.32 SQ.FT.  | 60.51 SQ.M. |
| BALCONY AREA | 136.27 SQ.FT.  | 12.66 SQ.M. |
| TOTAL AREA   | 787.60 SQ.FT.  | 73.17 SQ.M. |

UNIT 04, 07, 08, 15, 16, 19, 20, 27, 28, 31













|              | LEVEL 3  | TYPE 2 |             |  |
|--------------|----------|--------|-------------|--|
| SUITE AREA   | 682.54   | SQ.FT. | 63.41 SQ.M. |  |
| BALCONY AREA | 134.33 5 | SQ.FT. | 12.48 SQ.M. |  |
| TOTAL AREA   | 816.87 5 | SQ.FT. | 75.89 SQ.M. |  |

UNIT 06, 17, 29













|              | LEVEL 3   | TYPE 3 |             |  |
|--------------|-----------|--------|-------------|--|
| SUITE AREA   | 652.08    | SQ.FT. | 60.58 SQ.M. |  |
| BALCONY AREA | 151.66 \$ | SQ.FT. | 14.09 SQ.M. |  |
| TOTAL AREA   | 803.74    | SQ.FT. | 74.67 SQ.M. |  |

UNIT 10, 11, 12, 13, 22, 23, 24, 25











| LEVEL 3 | TYPE 1A |
|---------|---------|
|---------|---------|

| SUITE AREA   | 1,145.50 SQ.FT. | 106.42 SQ.M. |
|--------------|-----------------|--------------|
| BALCONY AREA | 288.26 SQ.FT.   | 26.78 SQ.M.  |
| TOTAL AREA   | 1,433.75 SQ.FT. | 133.20 SQ.M. |

UNIT 05, 18, 30









# 4TH FLOOR





|              | LEVEL 4 TYPE 1 |             |
|--------------|----------------|-------------|
| SUITE AREA   | 327.55 SQ.FT.  | 30.43 SQ.M. |
| BALCONY AREA | 88.80 SQ.FT.   | 8.25 SQ.M.  |
| TOTAL AREA   | 416.35 SQ.FT.  | 38.68 SQ.M. |

UNIT 02, 03, 32, 33











|              | LEVEL 4 TY    | PE 2          |
|--------------|---------------|---------------|
| SUITE AREA   | 349.07 SQ.FT  | . 32.43 SQ.M. |
| BALCONY AREA | 103.87 SQ.FT. | 9.65 SQ.M.    |
| TOTAL AREA   |