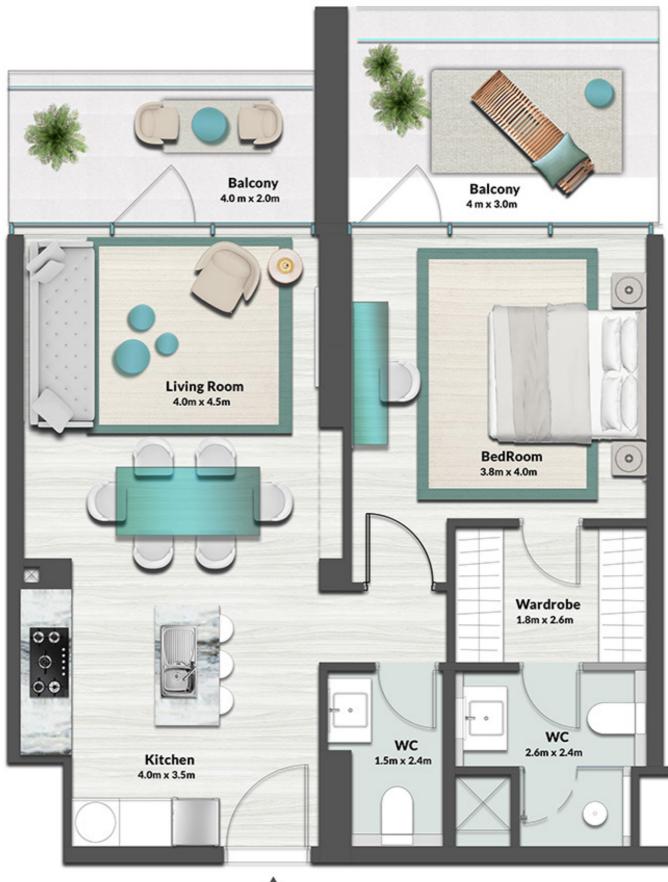

UNIT 11, 12, 23, 24

|              | LEVEL 1 TYPE    | 1            |
|--------------|-----------------|--------------|
| SUITE AREA   | 1,166.70 SQ.FT. | 108.39 SQ.M. |
| BALCONY AREA | 714.83 SQ.FT.   | 66.41 SQ.M.  |
| TOTAL AREA   | 1,881.53 SQ.FT. | 174.80 SQ.M. |

UNIT 05, 18, 30