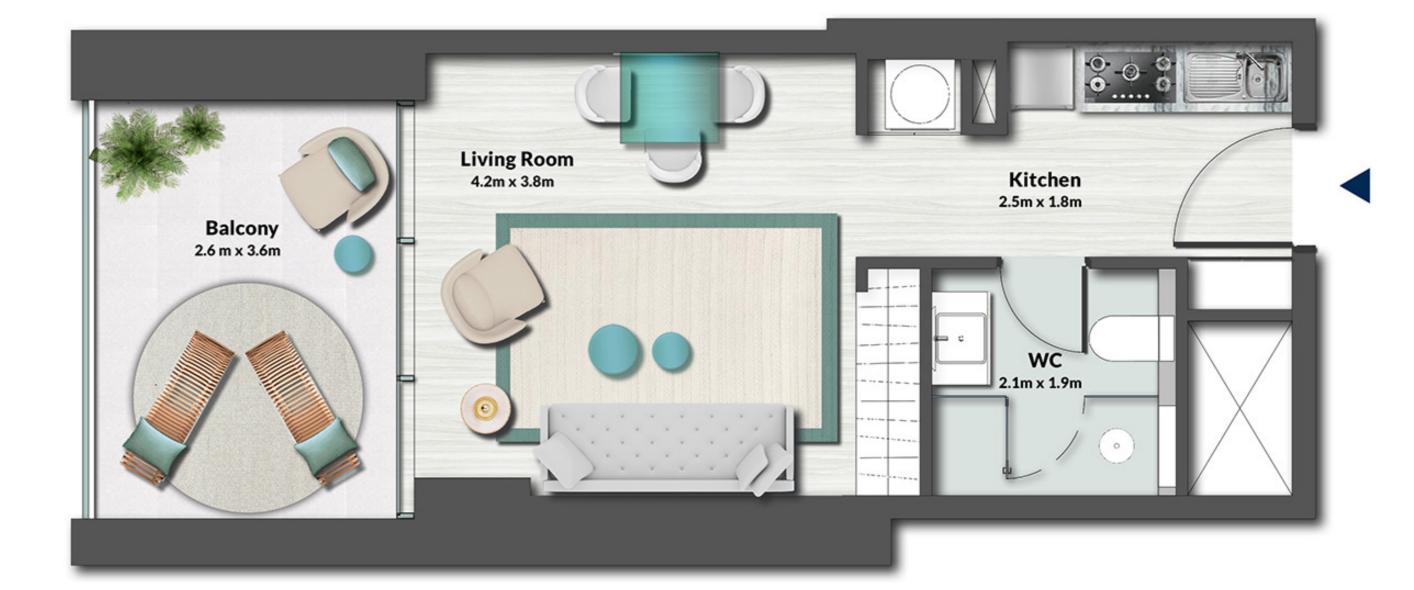

# 1ST FLOOR

|              | LEVEL 1 TYPE 1 |             |
|--------------|----------------|-------------|
| SUITE AREA   | 326.04 SQ.FT.  | 30.29 SQ.M. |
| BALCONY AREA | 101.72 SQ.FT.  | 9.45 SQ.M.  |
| TOTAL AREA   | 427.76 SQ.FT.  | 39.74 SQ.M. |

UNIT 02, 03, 32, 33

|              | LEVEL 1 TYPE 2 |             |
|--------------|----------------|-------------|
| SUITE AREA   | 373.51 SQ.FT.  | 34.70 SQ.M. |
| BALCONY AREA | 101.72 SQ.FT.  | 9.45 SQ.M.  |
| TOTAL AREA   | 475.23 SQ.FT.  | 44.15 SQ.M. |