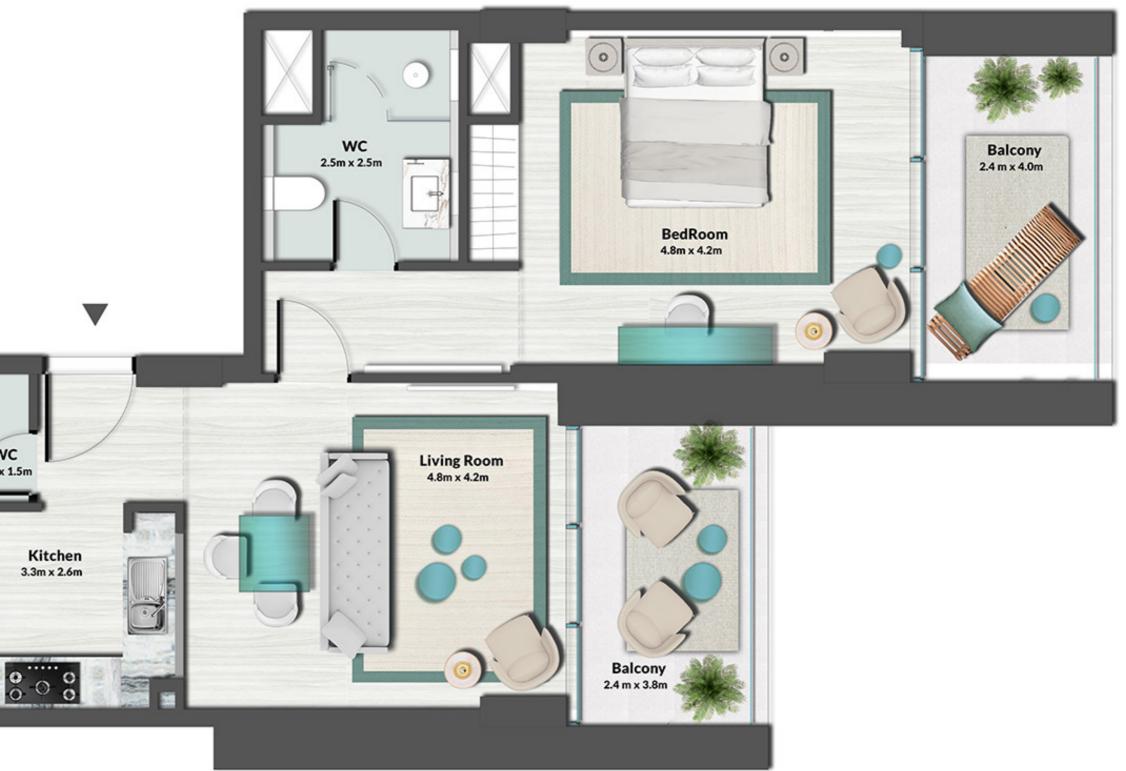

# 1ST FLOOR

|              | LEVEL 1 TYPE 1 |             |
|--------------|----------------|-------------|
| SUITE AREA   | 326.04 SQ.FT.  | 30.29 SQ.M. |
| BALCONY AREA | 101.72 SQ.FT.  | 9.45 SQ.M.  |
| TOTAL AREA   | 427.76 SQ.FT.  | 39.74 SQ.M. |

UNIT 02, 03, 32, 33

|              | LEVEL 1 TYPE 2 |             |
|--------------|----------------|-------------|
| SUITE AREA   | 373.51 SQ.FT.  | 34.70 SQ.M. |
| BALCONY AREA | 101.72 SQ.FT.  | 9.45 SQ.M.  |
| TOTAL AREA   | 475.23 SQ.FT.  | 44.15 SQ.M. |