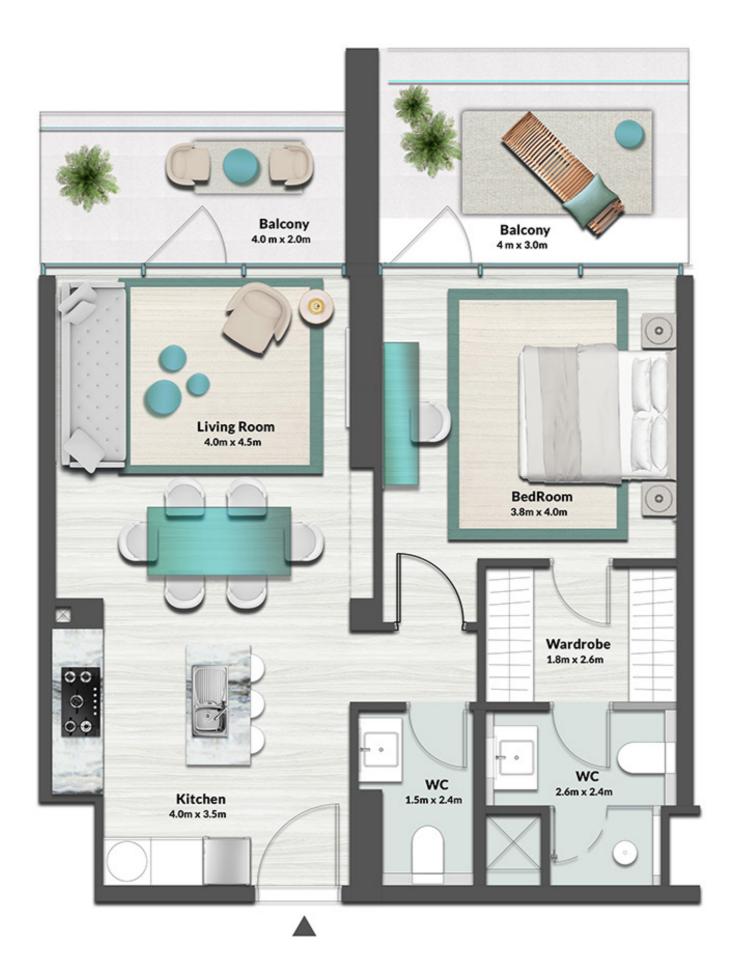

UNIT 11, 12, 23, 24

|              | LEVEL 1 TYPE    | 1            |
|--------------|-----------------|--------------|
| SUITE AREA   | 1,166.70 SQ.FT. | 108.39 SQ.M. |
| BALCONY AREA | 714.83 SQ.FT.   | 66.41 SQ.M.  |
| TOTAL AREA   | 1,881.53 SQ.FT. | 174.80 SQ.M. |

UNIT 05, 18, 30