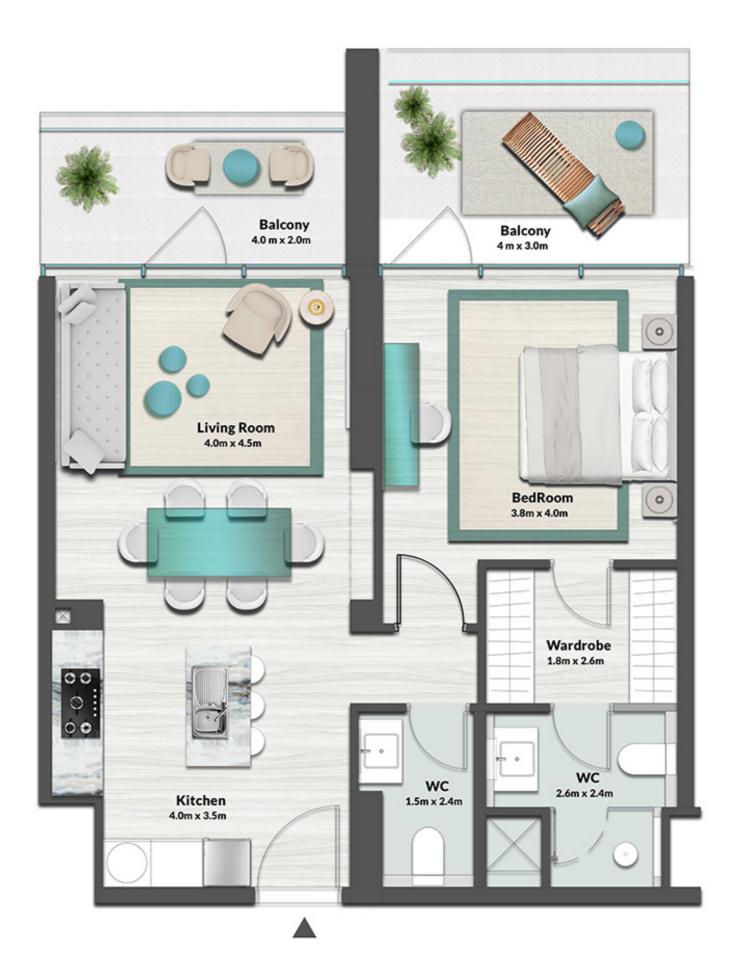

--------|
| SUITE AREA   | 349.07 SQ.FT.   | 32.43 SQ.M. |
| BALCONY AREA | 88.80 SQ.FT.    | 8.25 SQ.M.  |
| TOTAL AREA   | 437.88 SQ.FT.   | 40.68 SQ.M. |

UNIT 01, 08, 13, 19, 24, 31











|              | LEVEL 10 TYPE 1 |             |
|--------------|-----------------|-------------|
| SUITE AREA   | 651.32 SQ.FT.   | 60.51 SQ.M. |
| BALCONY AREA | 136.38 SQ.FT.   | 12.67 SQ.M. |
| TOTAL AREA   | 787.70 SQ.FT.   | 73.18 SQ.M. |

UNIT 04, 07, 14, 17, 18, 25, 28













|              | LEVEL 10 | TYPE 3 |             |  |
|--------------|----------|--------|-------------|--|
| SUITE AREA   | 652.08   | SQ.FT. | 60.58 SQ.M. |  |
| BALCONY AREA | 151.66 S | Q.FT.  | 14.09 SQ.M. |  |
| TOTAL AREA   | 803.74   | SQ.FT. | 74.67 SQ.M. |  |

UNIT 09, 10, 11, 12, 20, 21, 22, 23











|                     | LEVEL 10 1  | TYPE 3A |              |   |
|---------------------|-------------|---------|--------------|---|
| SUITE AREA          | 1,259.59 SC | 2.FT.   | 117.02 SQ.M. |   |
| <b>BALCONY AREA</b> | 699.33 SQ.  | FT.     | 64.97 SQ.M.  |   |
| TOTAL AREA          | 1,958.92 SC | ۵.FT.   | 181.99 SQ.M. | • |

UNIT 05, 16, 27









# 11TH & 12TH FLOOR





|              | LEVEL 11 & 12 TYPE | 51          |
|--------------|--------------------|-------------|
| SUITE AREA   | 327.44 SQ.FT.      | 30.42 SQ.M. |
| BALCONY AREA | 88.80 SQ.FT.       | 8.25 SQ.M.  |
| TOTAL AREA   | 416.24 SQ.FT.      | 38.67 SQ.M. |

UNIT 02, 03, 06, 15, 26, 29, 30











|              | LEVEL 11 & 12 | TYPE 2 |             |
|--------------|---------------|--------|-------