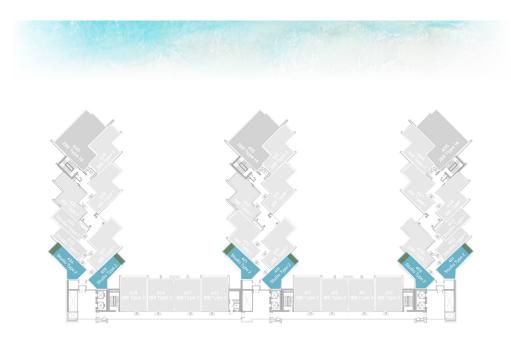

UNIT 09, 10, 11, 12, 20, 21, 22, 23

|              | LEVEL 5  | TYPE 2   |              |   |
|--------------|----------|----------|--------------|---|
| SUITE AREA   | 1,292.32 | 2 SQ.FT. | 120.06 SQ.M. |   |
| BALCONY AREA | 1,318.36 | SQ.FT.   | 122.48 SQ.M. |   |
| TOTAL AREA   | 2,610.6  | 8 SQ.FT. | 242.54 SQ.M. | - |

UNIT 05, 16, 27