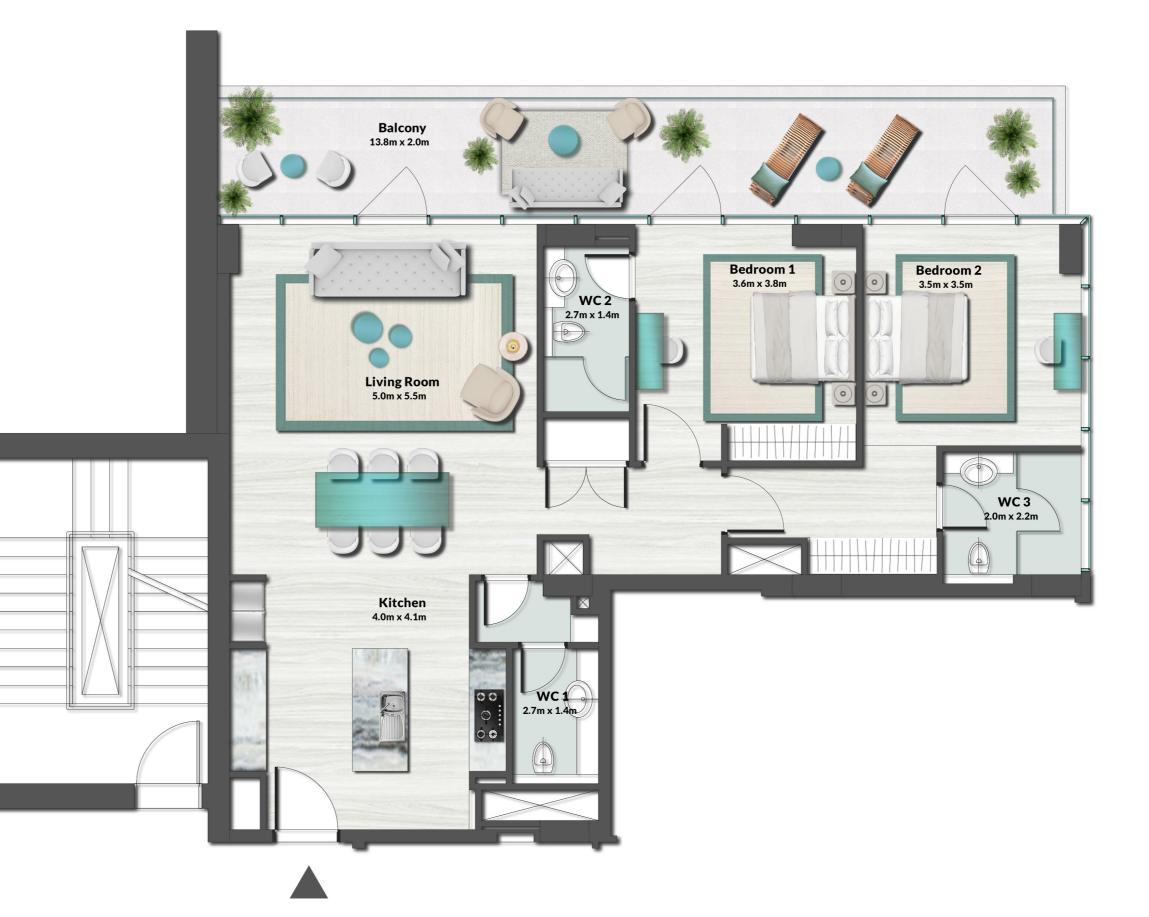

UNIT 11, 12, 23, 24

|              | LEVEL 1 TYPE    | 1            |
|--------------|-----------------|--------------|
| SUITE AREA   | 1,166.70 SQ.FT. | 108.39 SQ.M. |
| BALCONY AREA | 714.83 SQ.FT.   | 66.41 SQ.M.  |
| TOTAL AREA   | 1,881.53 SQ.FT. | 174.80 SQ.M. |

UNIT 05, 18, 30