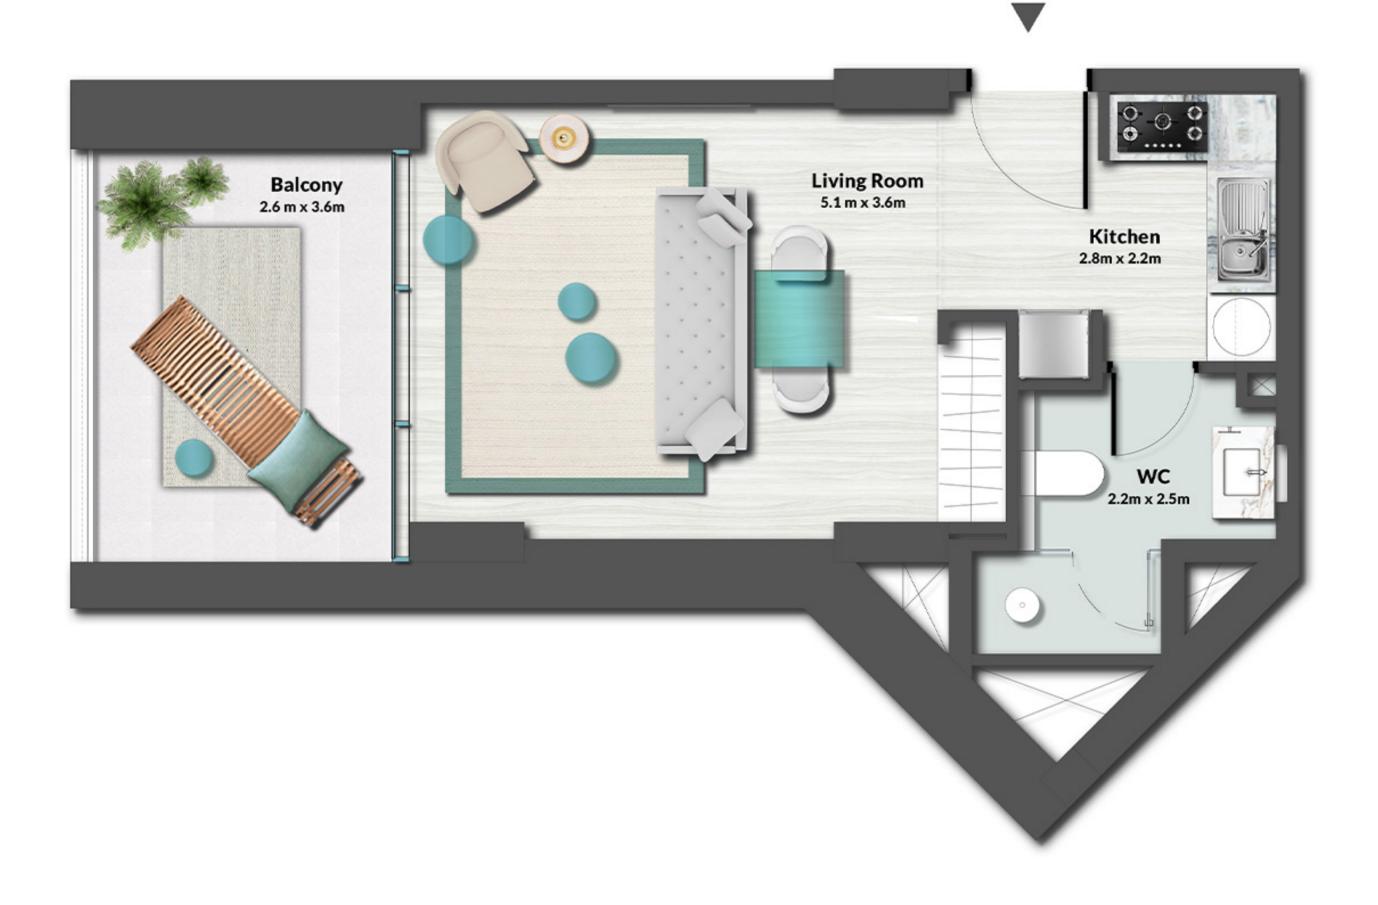

# 1ST FLOOR

|              | LEVEL 1 TYPE 1 |             |
|--------------|----------------|-------------|
| SUITE AREA   | 326.04 SQ.FT.  | 30.29 SQ.M. |
| BALCONY AREA | 101.72 SQ.FT.  | 9.45 SQ.M.  |
| TOTAL AREA   | 427.76 SQ.FT.  | 39.74 SQ.M. |

UNIT 02, 03, 32, 33

|              | LEVEL 1 TYPE 2 |             |
|--------------|----------------|-------------|
| SUITE AREA   | 373.51 SQ.FT.  | 34.70 SQ.M. |
| BALCONY AREA | 101.72 SQ.FT.  | 9.45 SQ.M.  |
| TOTAL AREA   | 475.23 SQ.FT.  | 44.15 SQ.M. |