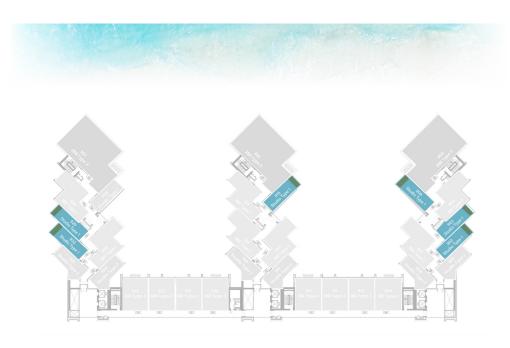

UNIT 09, 10, 11, 12, 20, 21, 22, 23

|              | LEVEL 5  | TYPE 2   |              |   |
|--------------|----------|----------|--------------|---|
| SUITE AREA   | 1,292.32 | 2 SQ.FT. | 120.06 SQ.M. |   |
| BALCONY AREA | 1,318.36 | SQ.FT.   | 122.48 SQ.M. |   |
| TOTAL AREA   | 2,610.6  | 8 SQ.FT. | 242.54 SQ.M. | - |

UNIT 05, 16, 27

UNIT 09, 10, 11, 12, 20, 21, 22, 23

|              | LEVEL 6  | TYPE 2A  |              |
|--------------|----------|----------|--------------|
| SUITE AREA   | 1,282.9  | 5 SQ.FT. | 119.19 SQ.M. |
| BALCONY AREA | 704.18   | SQ.FT.   | 65.42 SQ.M.  |
| TOTAL AREA   | 1,987.13 | SQ.FT.   | 184.61 SQ.M. |

UNIT 09, 10, 11, 12, 20, 21, 22, 23

|   |              | LEVEL 7 & 8 T | YPE 2B       |              |
|---|--------------|---------------|--------------|--------------|
|   | SUITE AREA   | 1,282.74 SQ.F | FT.          | 119.17 SQ.M. |
|   | BALCONY AREA | 228.73 SQ.FT  | <del>.</del> | 21.25 SQ.M.  |
| _ | TOTAL AREA   | 1,511.47 SQ.F | T.           | 140.42 SQ.M. |