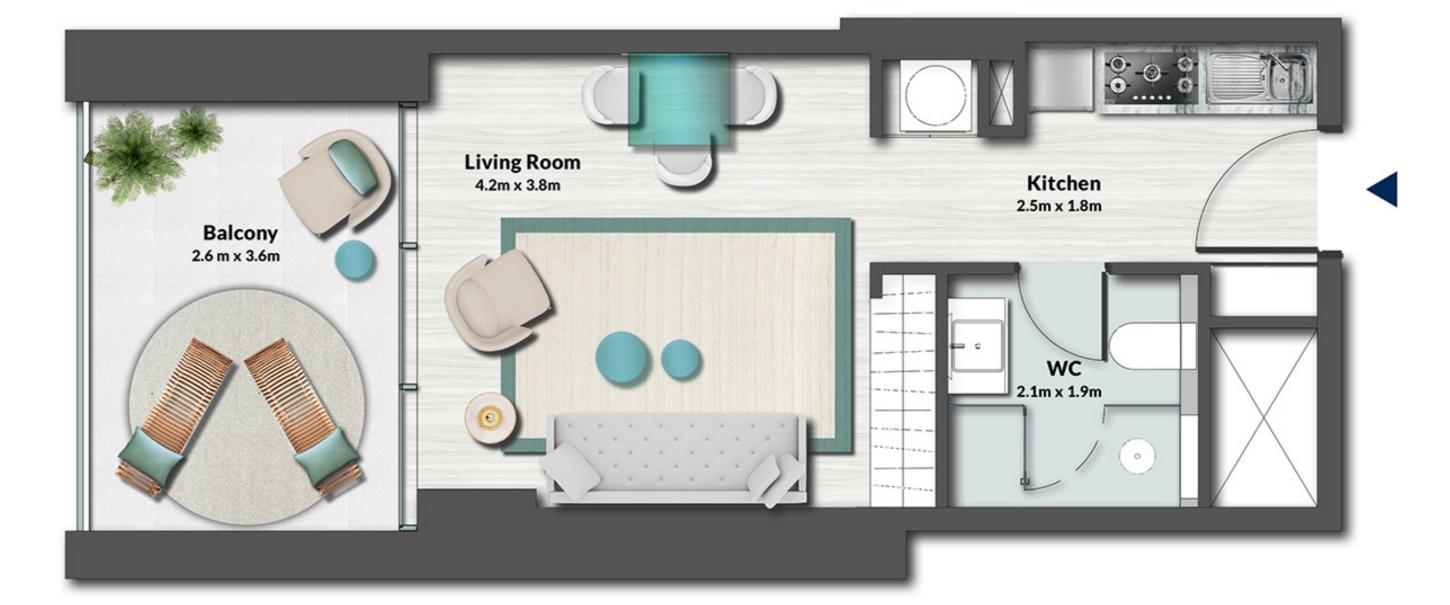

# 1ST FLOOR

|              | LEVEL 1 TYPE 1 |             |
|--------------|----------------|-------------|
| SUITE AREA   | 326.04 SQ.FT.  | 30.29 SQ.M. |
| BALCONY AREA | 101.72 SQ.FT.  | 9.45 SQ.M.  |
| TOTAL AREA   | 427.76 SQ.FT.  | 39.74 SQ.M. |

UNIT 02, 03, 32, 33

|              | LEVEL 1 TYPE 2 |             |
|--------------|----------------|-------------|
| SUITE AREA   | 373.51 SQ.FT.  | 34.70 SQ.M. |
| BALCONY AREA | 101.72 SQ.FT.  | 9.45 SQ.M.  |
| TOTAL AREA   | 475.23 SQ.FT.  | 44.15 SQ.M. |