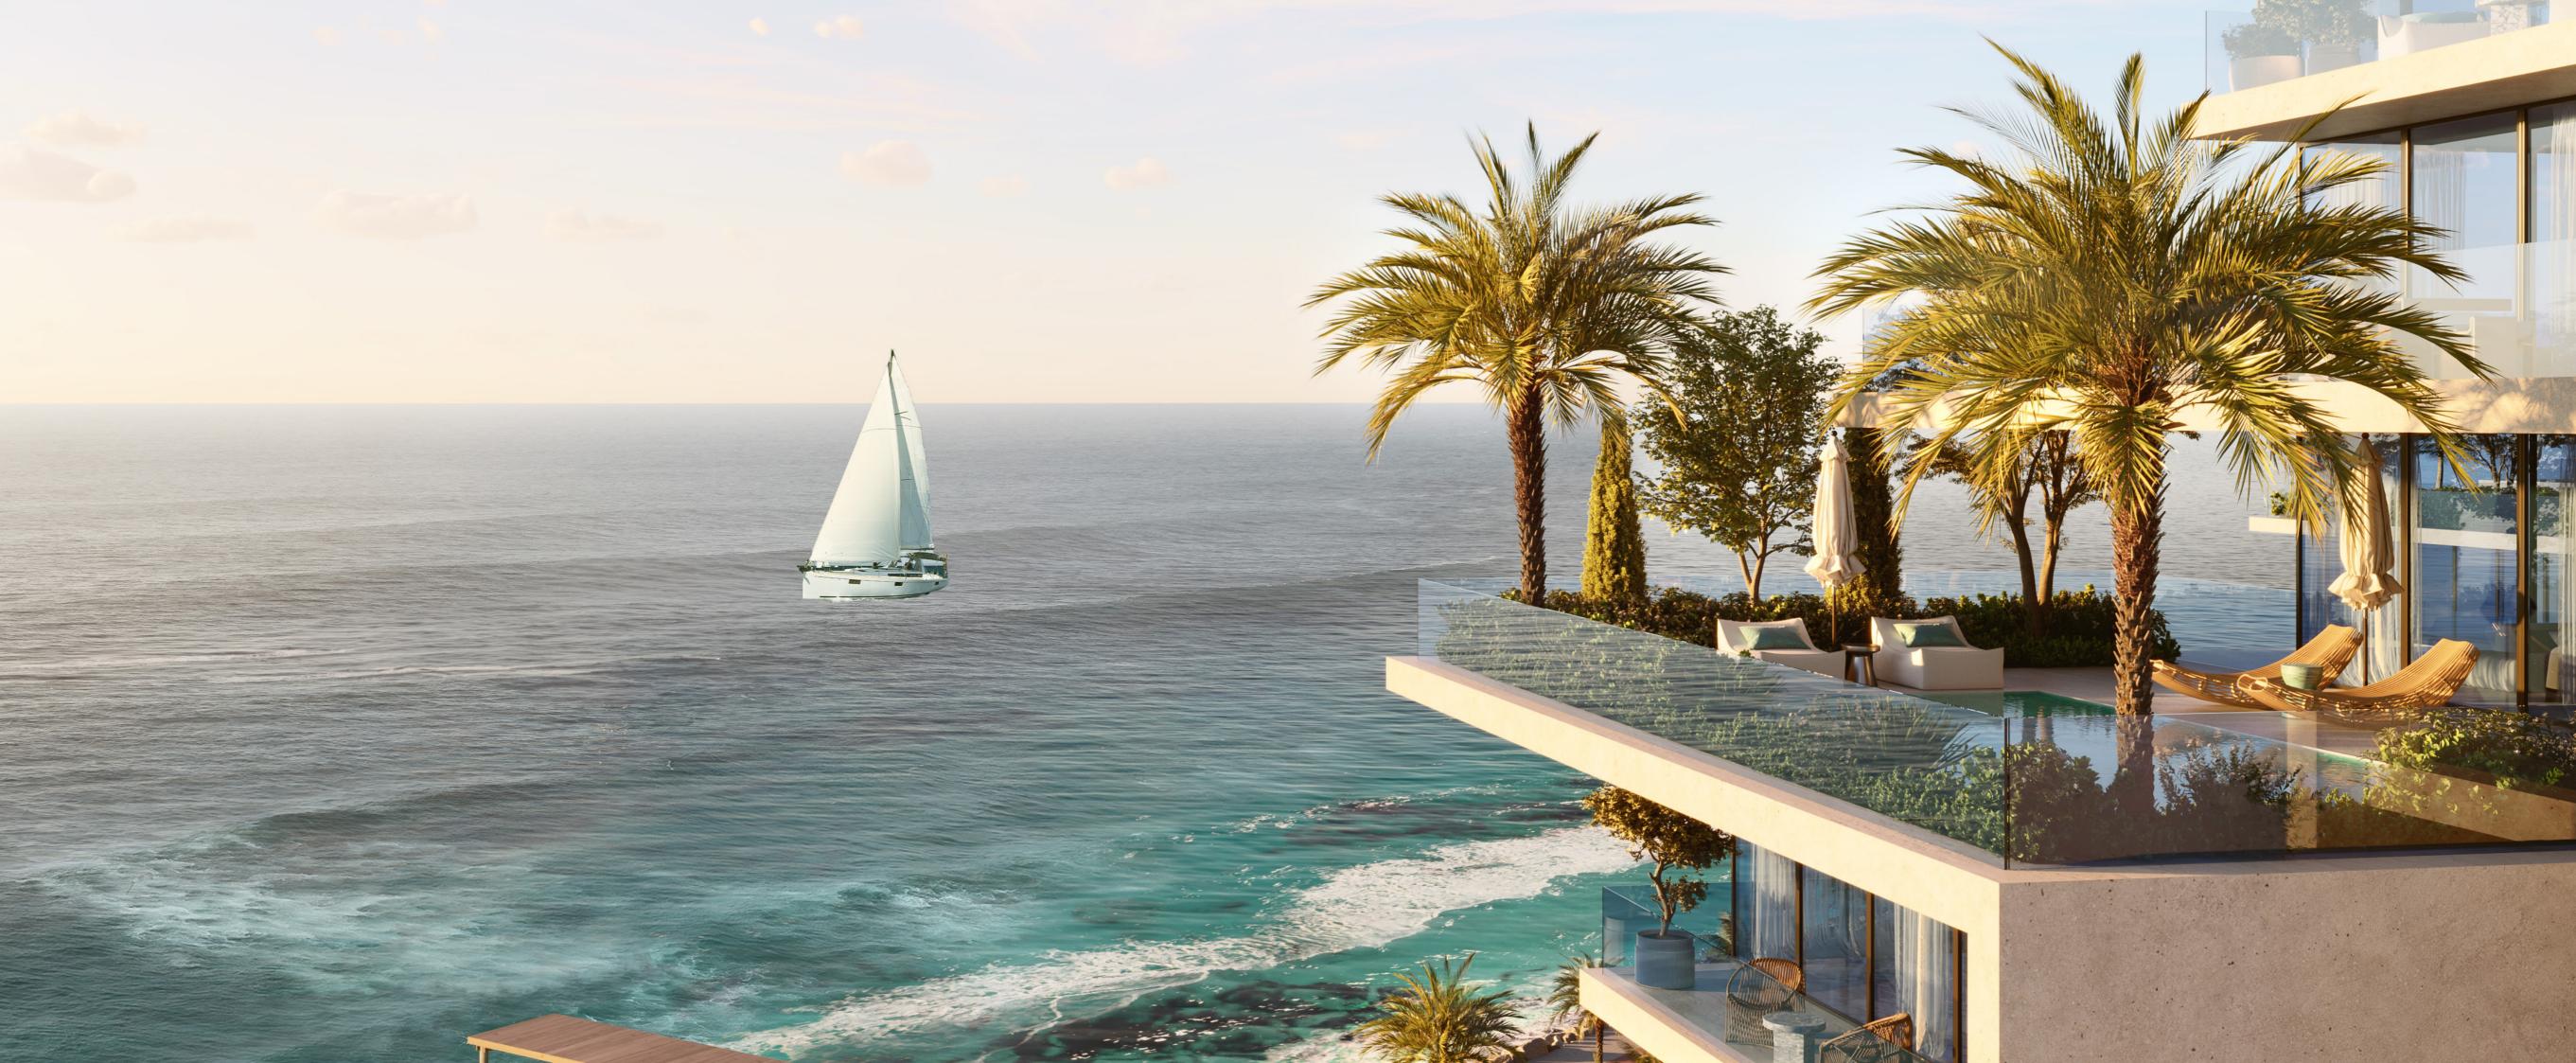

RESIDENCE



## FLOORPLANS





# 1ST FLOOR





|              | LEVEL 1 TYPE 1 |             |
|--------------|----------------|-------------|
| SUITE AREA   | 326.04 SQ.FT.  | 30.29 SQ.M. |
| BALCONY AREA | 101.72 SQ.FT.  | 9.45 SQ.M.  |
| TOTAL AREA   | 427.76 SQ.FT.  | 39.74 SQ.M. |

UNIT 02, 03, 32, 33











|              | LEVEL 1 TYPE 2 |             |
|--------------|----------------|-------------|
| SUITE AREA   | 373.51 SQ.FT.  | 34.70 SQ.M. |
| BALCONY AREA | 101.72 SQ.FT.  | 9.45 SQ.M.  |
| TOTAL AREA   | 475.23 SQ.FT.  | 44.15 SQ.M. |

UNIT 01, 21, 34











|              | LEVEL 1 TYPE 3 | 3           |
|--------------|----------------|-------------|
| SUITE AREA   | 381.26 SQ.FT.  | 35.42 SQ.M. |
| BALCONY AREA | 101.72 SQ.FT.  | 9.45 SQ.M.  |
| TOTAL AREA   | 482.98 SQ.FT.  | 44.87 SQ.M. |