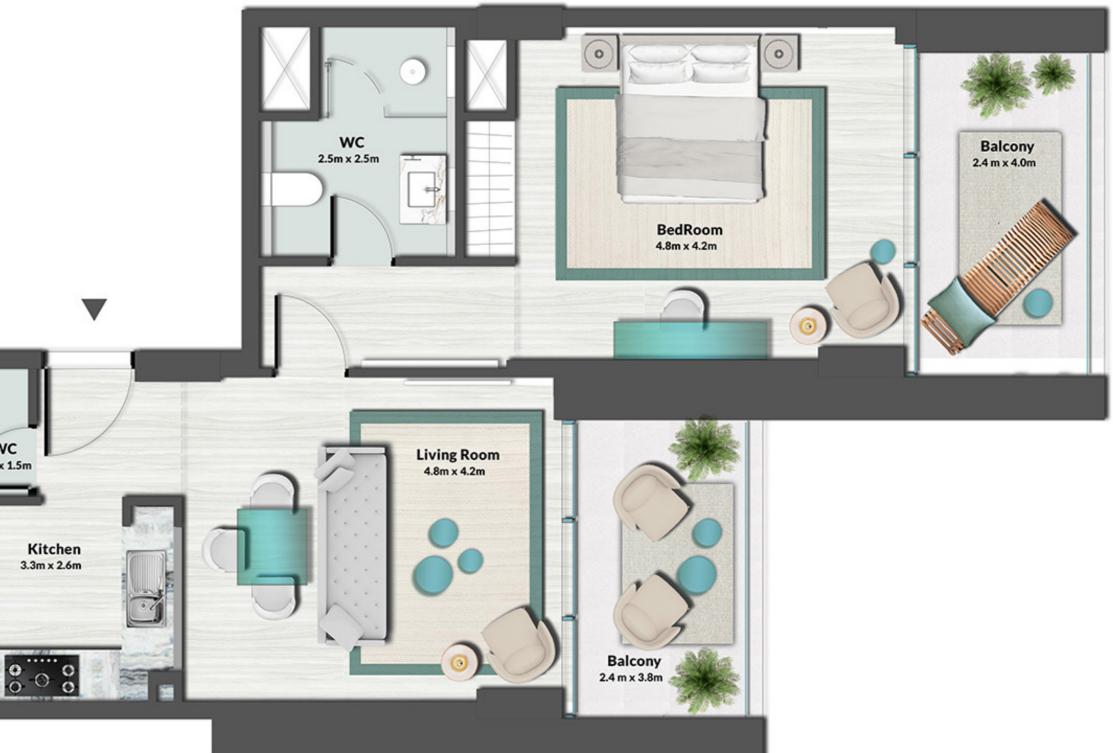

# 1ST FLOOR

|              | LEVEL 1 TYPE 1 |             |
|--------------|----------------|-------------|
| SUITE AREA   | 326.04 SQ.FT.  | 30.29 SQ.M. |
| BALCONY AREA | 101.72 SQ.FT.  | 9.45 SQ.M.  |
| TOTAL AREA   | 427.76 SQ.FT.  | 39.74 SQ.M. |

UNIT 02, 03, 32, 33

|              | LEVEL 1 TYPE 2 |             |
|--------------|----------------|-------------|
| SUITE AREA   | 373.51 SQ.FT.  | 34.70 SQ.M. |
| BALCONY AREA | 101.72 SQ.FT.  | 9.45 SQ.M.  |
| TOTAL AREA   | 475.23 SQ.FT.  | 44.15 SQ.M. |