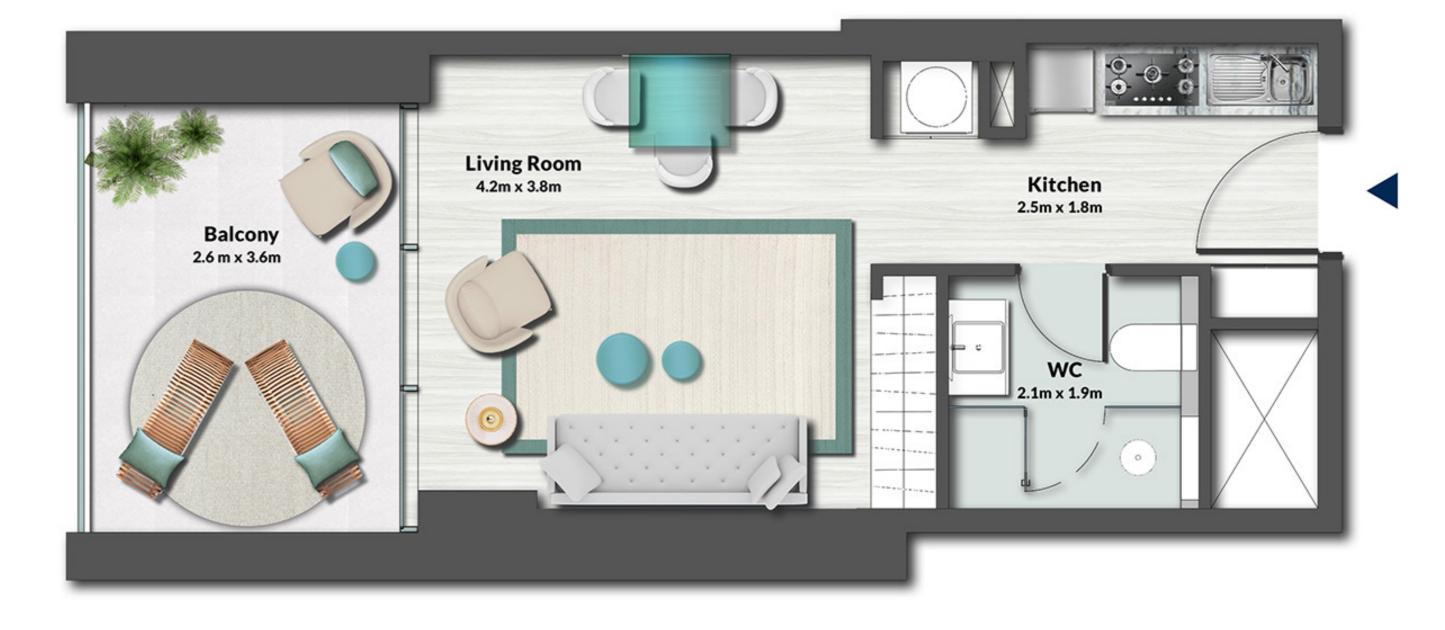

# 1ST FLOOR

|              | LEVEL 1 TYPE 1 |             |
|--------------|----------------|-------------|
| SUITE AREA   | 326.04 SQ.FT.  | 30.29 SQ.M. |
| BALCONY AREA | 101.72 SQ.FT.  | 9.45 SQ.M.  |
| TOTAL AREA   | 427.76 SQ.FT.  | 39.74 SQ.M. |

UNIT 02, 03, 32, 33

|              | LEVEL 1 TYPE 2 |             |
|--------------|----------------|-------------|
| SUITE AREA   | 373.51 SQ.FT.  | 34.70 SQ.M. |
| BALCONY AREA | 101.72 SQ.FT.  | 9.45 SQ.M.  |
| TOTAL AREA   | 475.23 SQ.FT.  | 44.15 SQ.M. |