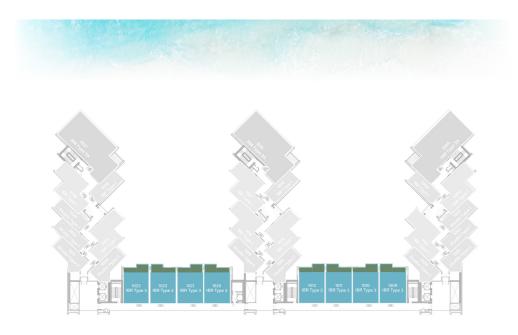

------------|
| SUITE AREA   | 349.07 SQ.FT.   | 32.43 SQ.M. |
| BALCONY AREA | 88.80 SQ.FT.    | 8.25 SQ.M.  |
| TOTAL AREA   | 437.88 SQ.FT.   | 40.68 SQ.M. |

UNIT 01, 08, 13, 19, 24, 31











|              | LEVEL 10 TYPE 1 |             |
|--------------|-----------------|-------------|
| SUITE AREA   | 651.32 SQ.FT.   | 60.51 SQ.M. |
| BALCONY AREA | 136.38 SQ.FT.   | 12.67 SQ.M. |
| TOTAL AREA   | 787.70 SQ.FT.   | 73.18 SQ.M. |

UNIT 04, 07, 14, 17, 18, 25, 28













|              | LEVEL 10 | TYPE 3 |             |  |
|--------------|----------|--------|-------------|--|
| SUITE AREA   | 652.08   | SQ.FT. | 60.58 SQ.M. |  |
| BALCONY AREA | 151.66 S | Q.FT.  | 14.09 SQ.M. |  |
| TOTAL AREA   | 803.74   | SQ.FT. | 74.67 SQ.M. |  |

UNIT 09, 10, 11, 12, 20, 21, 22, 23











|                     | LEVEL 10 1  | TYPE 3A |              |   |
|---------------------|-------------|---------|--------------|---|
| SUITE AREA          | 1,259.59 SC | 2.FT.   | 117.02 SQ.M. |   |
| <b>BALCONY AREA</b> | 699.33 SQ.  | FT.     | 64.97 SQ.M.  |   |
| TOTAL AREA          | 1,958.92 SC | ۵.FT.   | 181.99 SQ.M. | • |

UNIT 05, 16, 27









# 11TH & 12TH FLOOR





|              | LEVEL 11 & 12 TYPE | 51          |
|--------------|--------------------|-------------|
| SUITE AREA   | 327.44 SQ.FT.      | 30.42 SQ.M. |
| BALCONY AREA | 88.80 SQ.FT.       | 8.25 SQ.M.  |
| TOTAL AREA   | 416.24 SQ.FT.      | 38.67 SQ.M. |

UNIT 02, 03, 06, 15, 26, 29, 30











|              | LEVEL 11 & 12 | TYPE 2 |             |
|--------------|---------------|--------|---