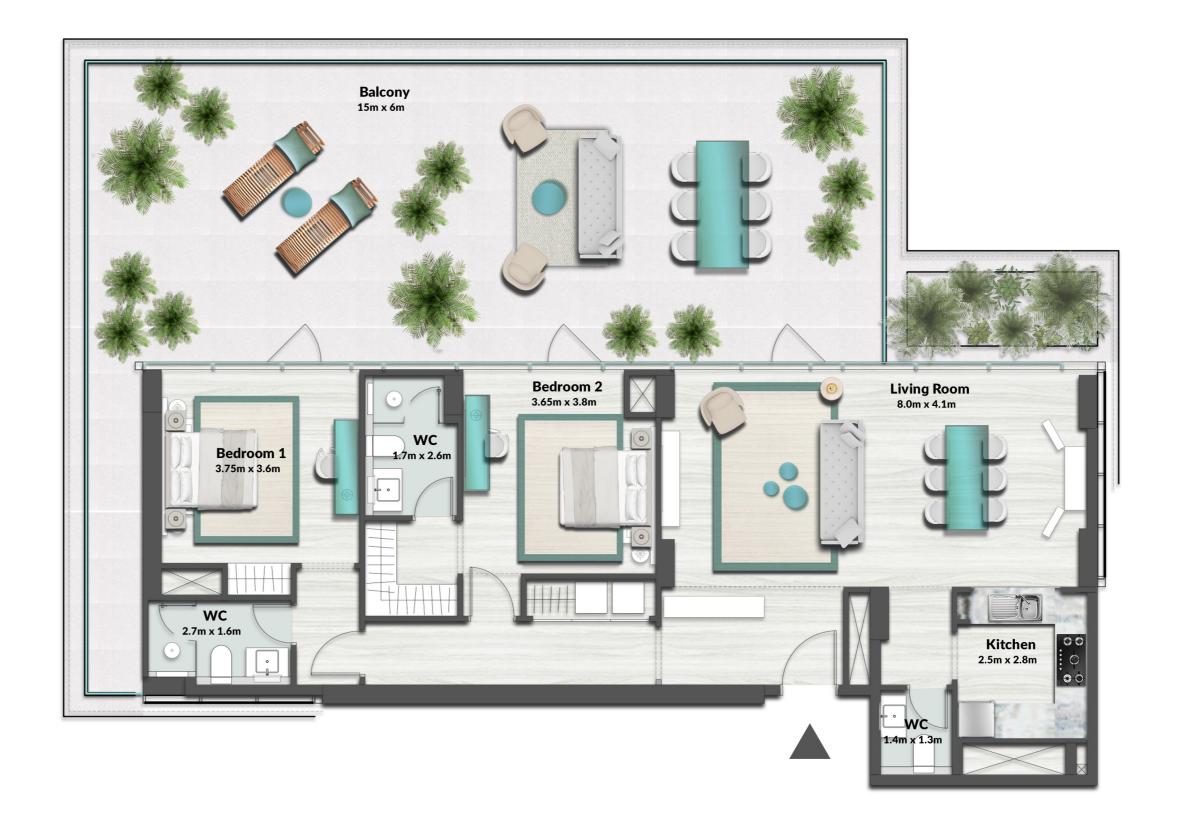

UNIT 09, 10, 11, 12, 20, 21, 22, 23

|              | LEVEL 5  | TYPE 2   |              |   |
|--------------|----------|----------|--------------|---|
| SUITE AREA   | 1,292.32 | 2 SQ.FT. | 120.06 SQ.M. |   |
| BALCONY AREA | 1,318.36 | SQ.FT.   | 122.48 SQ.M. |   |
| TOTAL AREA   | 2,610.6  | 8 SQ.FT. | 242.54 SQ.M. | - |

UNIT 05, 16, 27

UNIT 09, 10, 11, 12, 20, 21, 22, 23

|              | LEVEL 6  | TYPE 2A  |              |
|--------------|----------|----------|--------------|
| SUITE AREA   | 1,282.9  | 5 SQ.FT. | 119.19 SQ.M. |
| BALCONY AREA | 704.18   | SQ.FT.   | 65.42 SQ.M.  |
| TOTAL AREA   | 1,987.13 | SQ.FT.   | 184.61 SQ.M. |