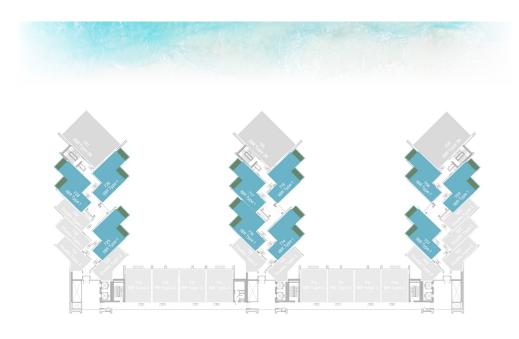

7.98 SQ.FT.    | 30.47 SQ.M. |
| <b>BALCONY AREA</b> | 88.80 SQ.FT.     | 8.25 SQ.M.  |
| TOTAL AREA          | 416.78 SQ.FT.    | 38.72 SQ.M. |

UNIT 02, 03, 29, 30











|              | LEVEL 7 & 8 TY | PE 2        |
|--------------|----------------|-------------|
| SUITE AREA   | 349.40 SQ.FT.  | 32.46 SQ.M. |
| BALCONY AREA | 103.87 SQ.FT.  | 9.65 SQ.M.  |
| TOTAL AREA   | 453.27 SQ.FT.  | 42.11 SQ.M. |

UNIT 01, 08, 13, 19, 24, 31













|                     | LEVEL 7 & 8 TYPE 1 |             |
|---------------------|--------------------|-------------|
| SUITE AREA          | 655.85 SQ.FT.      | 60.93 SQ.M. |
| <b>BALCONY AREA</b> | 156.72 SQ.FT.      | 14.56 SQ.M. |
| TOTAL AREA          | 812.57 SQ.FT.      | 75.49 SQ.M. |

UNIT 04, 06, 07, 14, 15, 17, 18, 25, 26, 28













|              | LEVEL 7 & 8 | TYPE 3 |             |
|--------------|-------------|--------|-------------|
| SUITE AREA   | 652.08 SQ   | .FT.   | 60.58 SQ.M. |
| BALCONY AREA | 151.66 SQ.1 | FT.    | 14.09 SQ.M. |
| TOTAL AREA   | 803.74 SQ   | .FT.   | 74.67 SQ.M. |

UNIT 09, 10, 11, 12, 20, 21, 22, 23











|   |              | LEVEL 7 & 8 T | YPE 2B       |              |
|---|--------------|---------------|--------------|--------------|
|   | SUITE AREA   | 1,282.74 SQ.F | FT.          | 119.17 SQ.M. |
|   | BALCONY AREA | 228.73 SQ.FT  | <del>.</del> | 21.25 SQ.M.  |
| _ | TOTAL AREA   | 1,511.47 SQ.F | T.           | 140.42 SQ.M. |

UNIT 05, 16, 27









# 9TH FLOCR







|              | LEVEL 9 TYPE 1 |             |
|--------------|----------------|---------