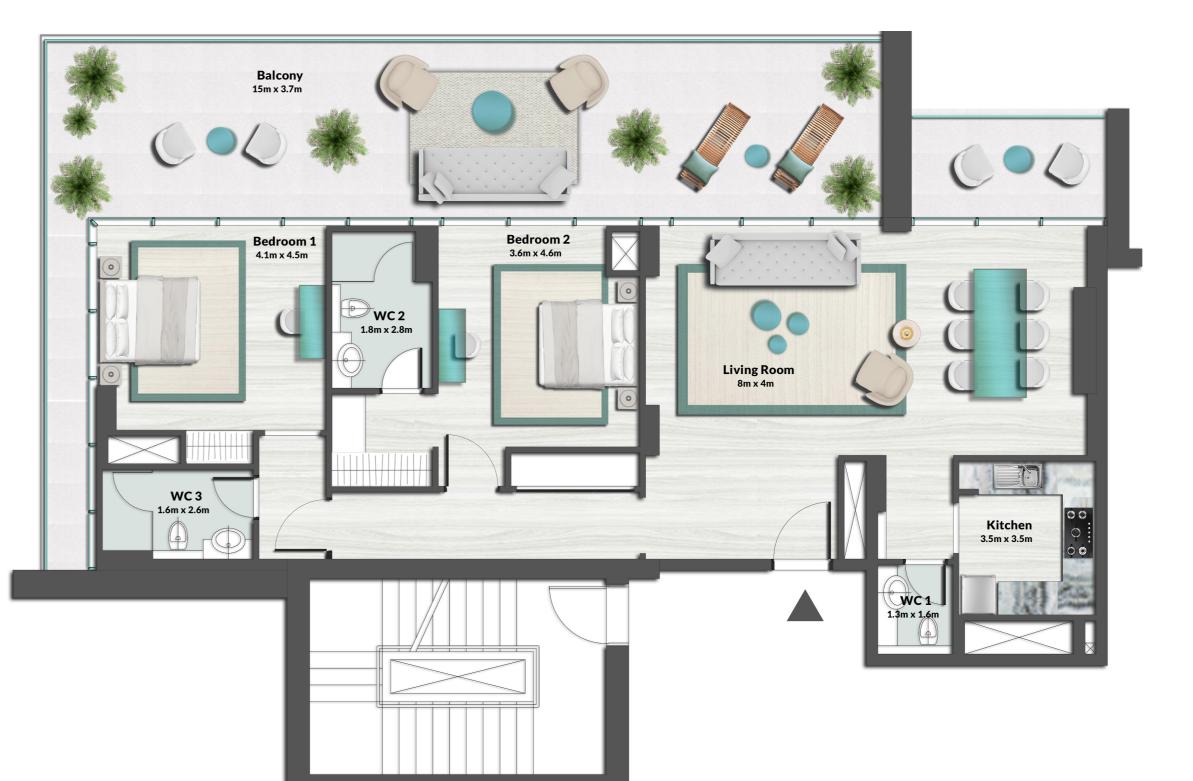

6.38 SQ.FT.   | 12.67 SQ.M. |
| TOTAL AREA   | 787.70 SQ.FT.   | 73.18 SQ.M. |

UNIT 04, 07, 14, 17, 18, 25, 28













|              | LEVEL 10 | TYPE 3 |             |  |
|--------------|----------|--------|-------------|--|
| SUITE AREA   | 652.08   | SQ.FT. | 60.58 SQ.M. |  |
| BALCONY AREA | 151.66 S | Q.FT.  | 14.09 SQ.M. |  |
| TOTAL AREA   | 803.74   | SQ.FT. | 74.67 SQ.M. |  |

UNIT 09, 10, 11, 12, 20, 21, 22, 23











|                     | LEVEL 10 1  | TYPE 3A |              |   |
|---------------------|-------------|---------|--------------|---|
| SUITE AREA          | 1,259.59 SC | 2.FT.   | 117.02 SQ.M. |   |
| <b>BALCONY AREA</b> | 699.33 SQ.  | FT.     | 64.97 SQ.M.  |   |
| TOTAL AREA          | 1,958.92 SC | ۵.FT.   | 181.99 SQ.M. | • |

UNIT 05, 16, 27









# 11TH & 12TH FLOOR





|              | LEVEL 11 & 12 TYPE | 51          |
|--------------|--------------------|-------------|
| SUITE AREA   | 327.44 SQ.FT.      | 30.42 SQ.M. |
| BALCONY AREA | 88.80 SQ.FT.       | 8.25 SQ.M.  |
| TOTAL AREA   | 416.24 SQ.FT.      | 38.67 SQ.M. |

UNIT 02, 03, 06, 15, 26, 29, 30











|              | LEVEL 11 & 12 | TYPE 2 |             |
|--------------|---------------|--------|-------------|
| SUITE AREA   | 349.07 SQ.    | FT.    | 32.43 SQ.M. |
| BALCONY AREA | 122.39 SQ.F   | FT.    | 11.37 SQ.M. |
| TOTAL AREA   | 471.46 SQ.F   | ·T.    | 43.80 SQ.M. |

UNIT 01, 08, 13, 19, 24, 31











|                     | LEVEL 11 & 12 TYPE 1 |             |
|---------------------|----------------------|-------------|
| SUITE AREA          | 6