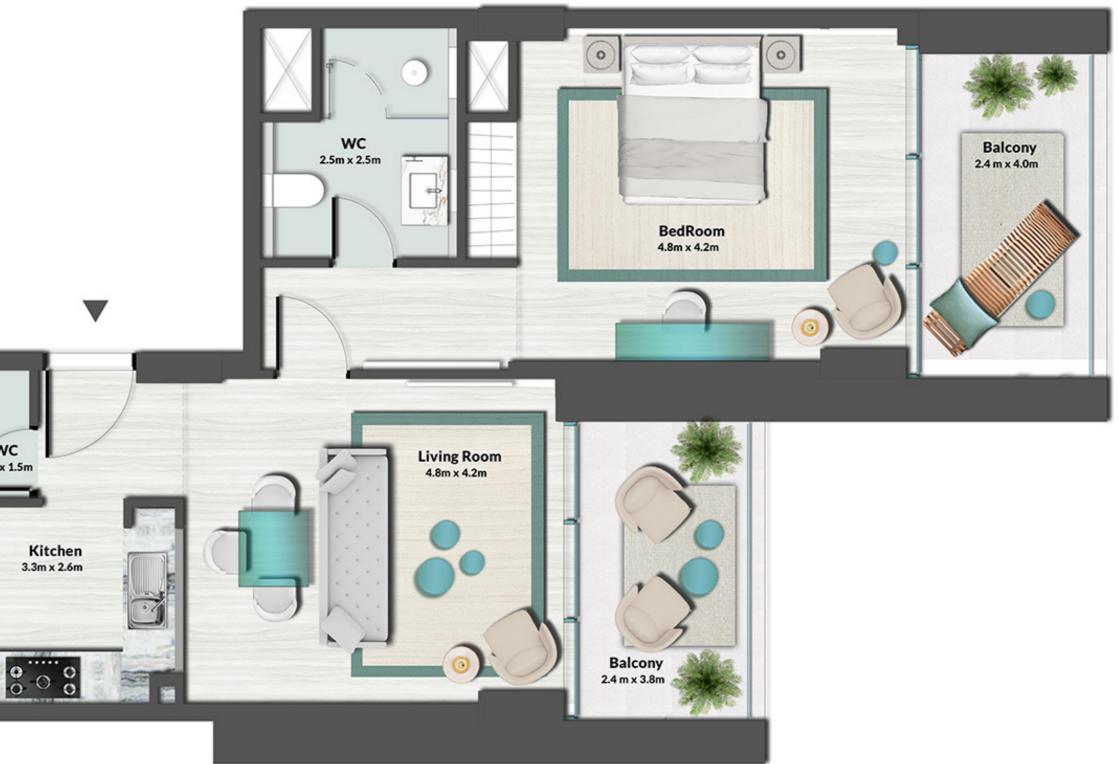

UNIT 04, 06, 07, 08, 15, 16, 17, 19, 20, 27, 28, 29, 31

|              | LEVEL 1 TYPE 3 |             |
|--------------|----------------|-------------|
| SUITE AREA   | 662.73 SQ.FT.  | 61.57 SQ.M. |
| BALCONY AREA | 177.60 SQ.FT.  | 16.50 SQ.M. |
| TOTAL AREA   | 840.34 SQ.FT.  | 78.07 SQ.M. |

UNIT 11, 12, 23, 24

|              | LEVEL 1 TYPE    | 1            |
|--------------|-----------------|--------------|
| SUITE AREA   | 1,166.70 SQ.FT. | 108.39 SQ.M. |
| BALCONY AREA | 714.83 SQ.FT.   | 66.41 SQ.M.  |
| TOTAL AREA   | 1,881.53 SQ.FT. | 174.80 SQ.M. |

UNIT 05, 18, 30