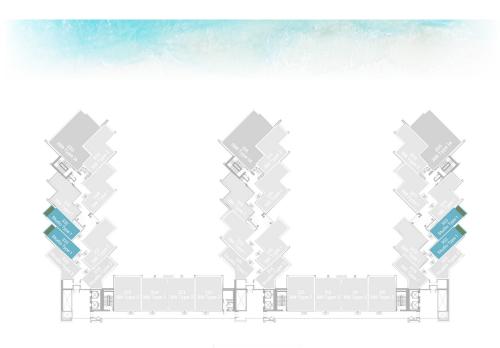

# 1ST FLOOR

|              | LEVEL 1 TYPE 1 |             |
|--------------|----------------|-------------|
| SUITE AREA   | 326.04 SQ.FT.  | 30.29 SQ.M. |
| BALCONY AREA | 101.72 SQ.FT.  | 9.45 SQ.M.  |
| TOTAL AREA   | 427.76 SQ.FT.  | 39.74 SQ.M. |

UNIT 02, 03, 32, 33

|              | LEVEL 1 TYPE 2 |             |
|--------------|----------------|-------------|
| SUITE AREA   | 373.51 SQ.FT.  | 34.70 SQ.M. |
| BALCONY AREA | 101.72 SQ.FT.  | 9.45 SQ.M.  |
| TOTAL AREA   | 475.23 SQ.FT.  | 44.15 SQ.M. |

UNIT 01, 21, 34

|              | LEVEL 1 TYPE 3 | 3           |
|--------------|----------------|-------------|
| SUITE AREA   | 381.26 SQ.FT.  | 35.42 SQ.M. |
| BALCONY AREA | 101.72 SQ.FT.  | 9.45 SQ.M.  |
| TOTAL AREA   | 482.98 SQ.FT.  | 44.87 SQ.M. |

UNIT 09, 14, 26

|              | LEVEL 1 TYPE 4 |             |
|--------------|----------------|-------------|
| SUITE AREA   | 349.07 SQ.FT.  | 32.43 SQ.M. |
| BALCONY AREA | 80.41 SQ.FT.   | 7.47 SQ.M.  |
| TOTAL AREA   | 429.48 SQ.FT.  | 39.90 SQ.M. |

UNIT 25 ,22 ,13 ,10

| LEVEL 1 | TYPE 1 |
|---------|--------|
|         |        |

| SUITE AREA   | 675.65 SQ.FT. | 62.77 SQ.M. |
|--------------|---------------|-------------|
| BALCONY AREA | 165.01 SQ.FT. | 15.33 SQ.M. |
| TOTAL AREA   | 840.66 SQ.FT. | 78.10 SQ.M. |

UNIT 04, 06, 07, 08, 15, 16, 17, 19, 20, 27, 28, 29, 31

|              | LEVEL 1 TYPE 3 |             |
|--------------|----------------|-------------|
| SUITE AREA   | 662.73 SQ.FT.  | 61.57 SQ.M. |
| BALCONY AREA | 177.60 SQ.FT.  | 16.50 SQ.M. |
| TOTAL AREA   | 840.34 SQ.FT.  | 78.07 SQ.M. |

UNIT 11, 12, 23, 24

|              | LEVEL 1 TYPE    | 1            |
|--------------|-----------------|--------------|
| SUITE AREA   | 1,166.70 SQ.FT. | 108.39 SQ.M. |
| BALCONY AREA | 714.83 SQ.FT.   | 66.41 SQ.M.  |
| TOTAL AREA   | 1,881.53 SQ.FT. | 174.80 SQ.M. |

UNIT 05, 18, 30