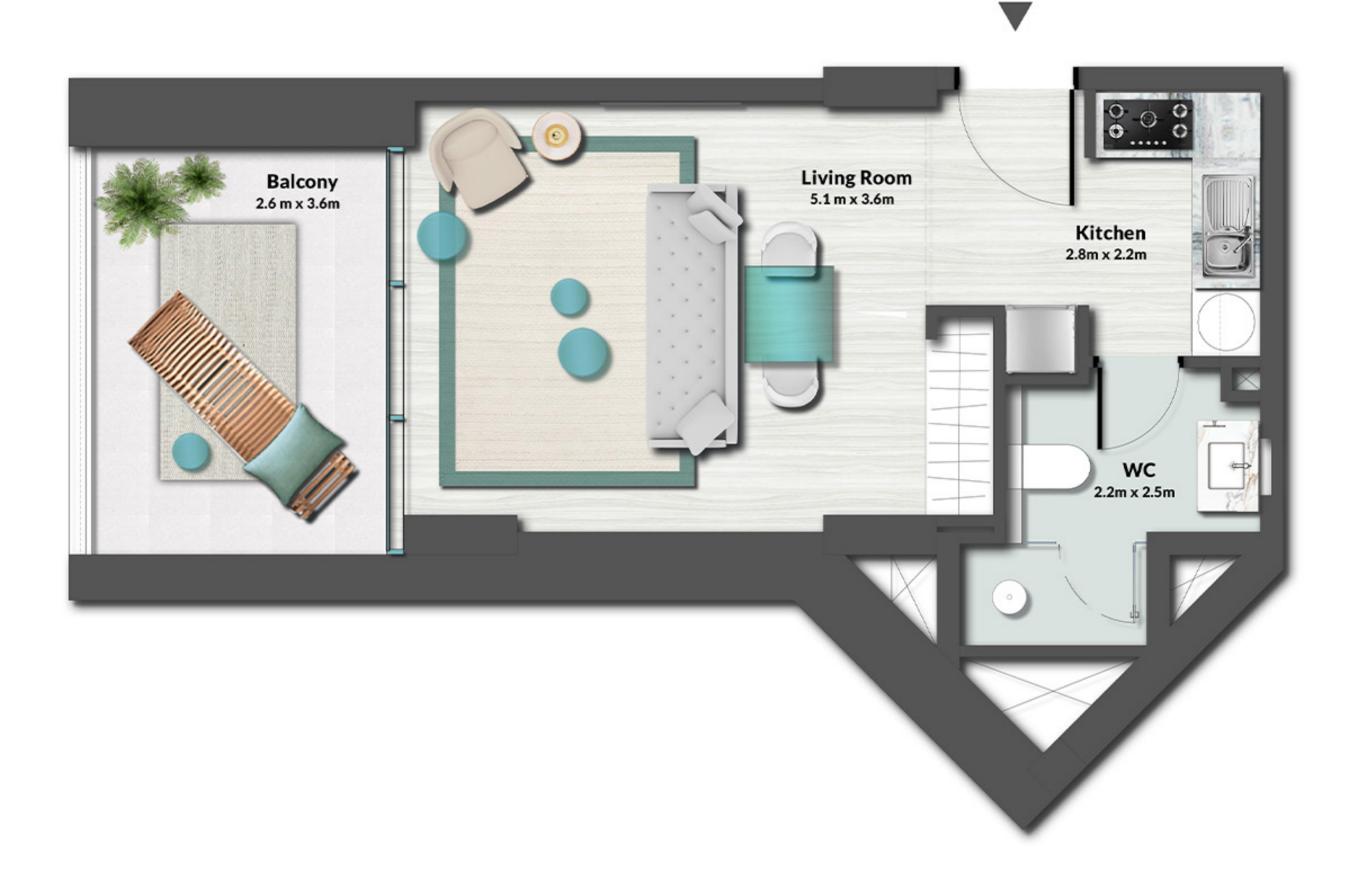

RESIDENCE



## FLOORPLANS





# 1ST FLOOR





|              | LEVEL 1 TYPE 1 |             |
|--------------|----------------|-------------|
| SUITE AREA   | 326.04 SQ.FT.  | 30.29 SQ.M. |
| BALCONY AREA | 101.72 SQ.FT.  | 9.45 SQ.M.  |
| TOTAL AREA   | 427.76 SQ.FT.  | 39.74 SQ.M. |

UNIT 02, 03, 32, 33











|              | LEVEL 1 TYPE 2 |             |
|--------------|----------------|-------------|
| SUITE AREA   | 373.51 SQ.FT.  | 34.70 SQ.M. |
| BALCONY AREA | 101.72 SQ.FT.  | 9.45 SQ.M.  |
| TOTAL AREA   | 475.23 SQ.FT.  | 44.15 SQ.M. |

UNIT 01, 21, 34











|              | LEVEL 1 TYPE 3 | 3           |
|--------------|----------------|-------------|
| SUITE AREA   | 381.26 SQ.FT.  | 35.42 SQ.M. |
| BALCONY AREA | 101.72 SQ.FT.  | 9.45 SQ.M.  |
| TOTAL AREA   | 482.98 SQ.FT.  | 44.87 SQ.M. |

UNIT 09, 14, 26











|              | LEVEL 1 TYPE 4 |             |
|--------------|----------------|-------------|
| SUITE AREA   | 349.07 SQ.FT.  | 32.43 SQ.M. |
| BALCONY AREA | 80.41 SQ.FT.   | 7.47 SQ.M.  |
| TOTAL AREA   | 429.48 SQ.FT.  | 39.90 SQ.M. |

UNIT 25 ,22 ,13 ,10











| LEVEL 1 | TYPE 1 |
|---------|--------|
|         |        |

| SUITE AREA   | 675.65 SQ.FT. | 62.77 SQ.M. |
|--------------|---------------|-------------|
| BALCONY AREA | 165.01 SQ.FT. | 15.33 SQ.M. |
| TOTAL AREA   | 840.66 SQ.FT. | 78.10 SQ.M. |