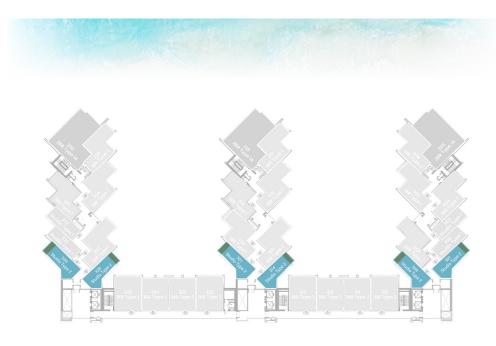

# 2ND FLOOR

|              | LEVEL 2 TYPE 1 |             |
|--------------|----------------|-------------|
| SUITE AREA   | 327.87 SQ.FT.  | 30.46 SQ.M. |
| BALCONY AREA | 103.87 SQ.FT.  | 9.65 SQ.M.  |
| TOTAL AREA   | 431.74 SQ.FT.  | 40.11 SQ.M. |

UNIT 02, 03, 32, 33

|              | LEVEL 2      | TYPE 2 |             |  |
|--------------|--------------|--------|-------------|--|
| SUITE AREA   | 351.98       | SQ.FT. | 32.70 SQ.M. |  |
| BALCONY AREA | 88.80 SQ.FT. |        | 8.25 SQ.M.  |  |
| TOTAL AREA   | 440.78       | SQ.FT. | 40.95 SQ.M. |  |

UNIT 01, 09, 14, 21, 26, 34

|              | LEVEL 2 TYPE 1 |             |
|--------------|----------------|-------------|
| SUITE AREA   | 655.09 SQ.FT.  | 60.86 SQ.M. |
| BALCONY AREA | 138.32 SQ.FT.  | 12.85 SQ.M. |
| TOTAL AREA   | 793.41 SQ.FT.  | 73.71 SQ.M. |

UNIT 04, 07, 08, 15, 16, 19, 20, 27, 28, 31

|              | LEVEL 2 | TYPE 2 |             |  |
|--------------|---------|--------|-------------|--|
| SUITE AREA   | 682.54  | SQ.FT. | 63.41 SQ.M. |  |
| BALCONY AREA | 148.43  | SQ.FT. | 13.79 SQ.M. |  |
| TOTAL AREA   | 830.97  | SQ.FT. | 77.20 SQ.M. |  |

UNIT 06, 17, 29

|              | LEVEL 2 | TYPE 3 |             |  |
|--------------|---------|--------|-------------|--|
| SUITE AREA   | 652.08  | SQ.FT. | 60.58 SQ.M. |  |
| BALCONY AREA | 199.67  | SQ.FT. | 18.55 SQ.M. |  |
| TOTAL AREA   | 851.75  | SQ.FT. | 79.13 SQ.M. |  |

UNIT 10, 11, 12, 13, 22, 23, 24, 25

|              | LEVEL 2 | TYPE 1A  |              |
|--------------|---------|----------|--------------|
| SUITE AREA   | 1,145.5 | 0 SQ.FT. | 106.42 SQ.M. |
| BALCONY AREA | 288.26  | SQ.FT.   | 26.78 SQ.M.  |
| TOTAL AREA   | 1,433.7 | 5 SQ.FT. | 133.20 SQ.M. |

UNIT 05, 18, 30