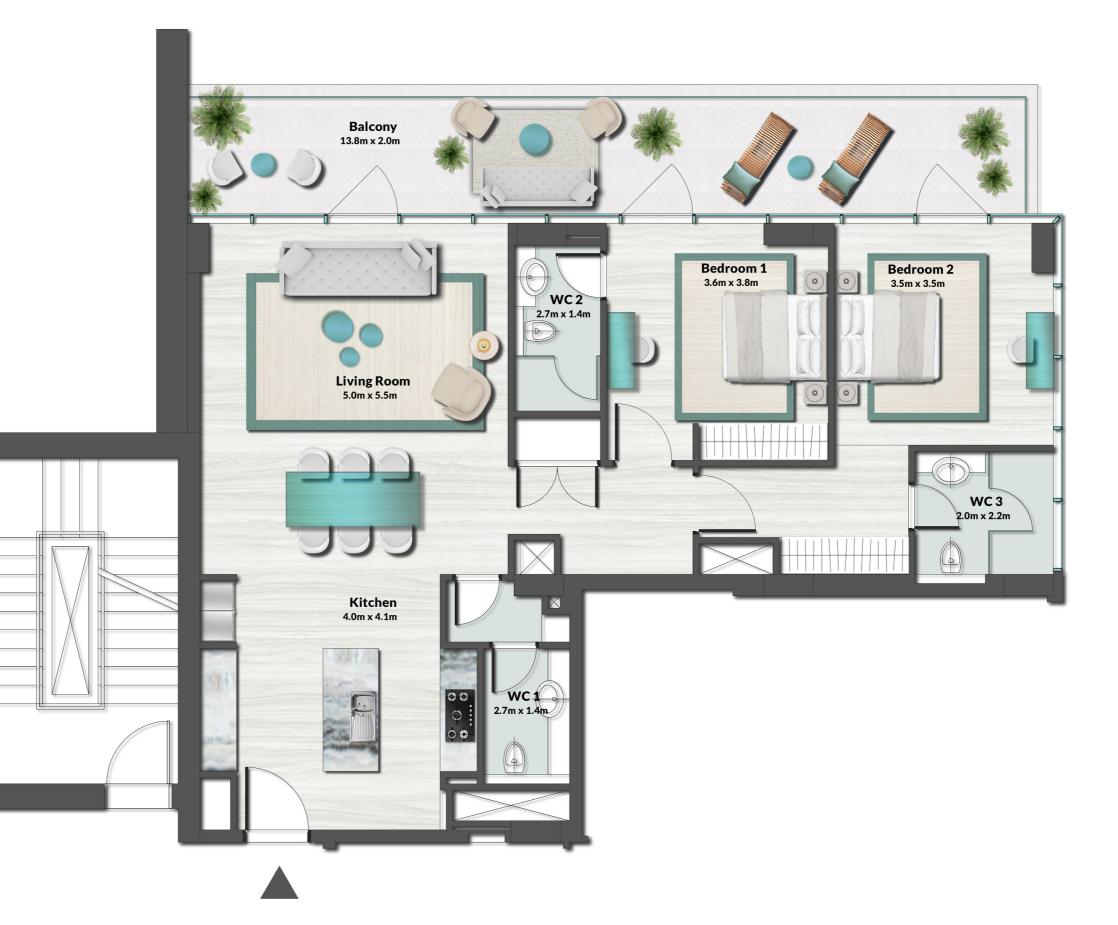

UNIT 11, 12, 23, 24

|              | LEVEL 1 TYPE    | 1            |
|--------------|-----------------|--------------|
| SUITE AREA   | 1,166.70 SQ.FT. | 108.39 SQ.M. |
| BALCONY AREA | 714.83 SQ.FT.   | 66.41 SQ.M.  |
| TOTAL AREA   | 1,881.53 SQ.FT. | 174.80 SQ.M. |

UNIT 05, 18, 30