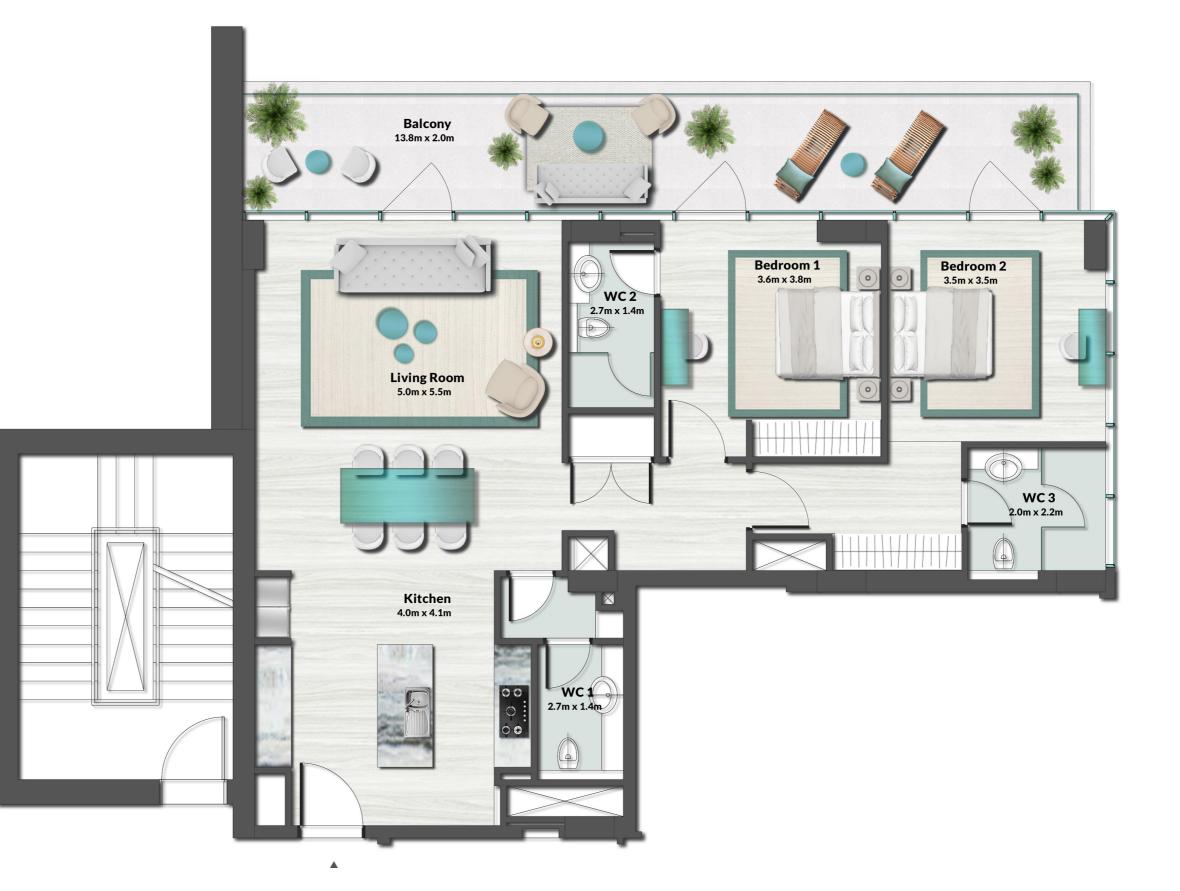

UNIT 11, 12, 23, 24

|              | LEVEL 1 TYPE    | 1            |
|--------------|-----------------|--------------|
| SUITE AREA   | 1,166.70 SQ.FT. | 108.39 SQ.M. |
| BALCONY AREA | 714.83 SQ.FT.   | 66.41 SQ.M.  |
| TOTAL AREA   | 1,881.53 SQ.FT. | 174.80 SQ.M. |

UNIT 05, 18, 30