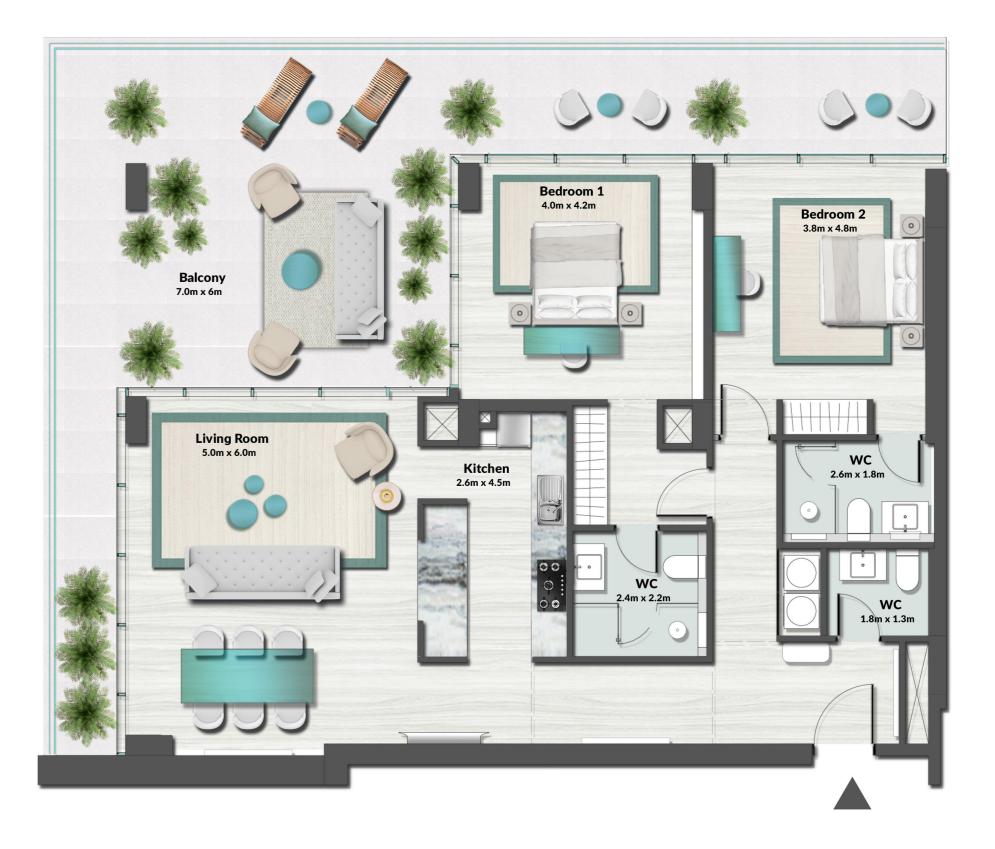

TE AREA   | 655.52 SQ.FT.  | 60.90 SQ.M. |
| BALCONY AREA | 171.25 SQ.FT.  | 15.91 SQ.M. |
| TOTAL AREA   | 826.78 SQ.FT.  | 76.81 SQ.M. |

UNIT 04, 06, 07, 14, 15, 17, 18, 25, 26, 28











|              | LEVEL 6 | TYPE 3 |             |  |
|--------------|---------|--------|-------------|--|
| SUITE AREA   | 652.08  | SQ.FT. | 60.58 SQ.M. |  |
| BALCONY AREA | 151.66  | SQ.FT. | 14.09 SQ.M. |  |
| TOTAL AREA   | 803.74  | SQ.FT. | 74.67 SQ.M. |  |

UNIT 09, 10, 11, 12, 20, 21, 22, 23











|              | LEVEL 6  | TYPE 2A  |              |
|--------------|----------|----------|--------------|
| SUITE AREA   | 1,282.9  | 5 SQ.FT. | 119.19 SQ.M. |
| BALCONY AREA | 704.18   | SQ.FT.   | 65.42 SQ.M.  |
| TOTAL AREA   | 1,987.13 | SQ.FT.   | 184.61 SQ.M. |

UNIT 05, 16, 27









# 7TH & 8TH FLOOR





|                     | LEVEL 7 & 8 TYPE | 1           |
|---------------------|------------------|-------------|
| SUITE AREA          | 327.98 SQ.FT.    | 30.47 SQ.M. |
| <b>BALCONY AREA</b> | 88.80 SQ.FT.     | 8.25 SQ.M.  |
| TOTAL AREA          | 416.78 SQ.FT.    | 38.72 SQ.M. |

UNIT 02, 03, 29, 30











|              | LEVEL 7 & 8 TY | PE 2        |
|--------------|----------------|-------------|
| SUITE AREA   | 349.40 SQ.FT.  | 32.46 SQ.M. |
| BALCONY AREA | 103.87 SQ.FT.  | 9.65 SQ.M.  |
| TOTAL AREA   | 453.27 SQ.FT.  | 42.11 SQ.M. |

UNIT 01, 08, 13, 19, 24, 31













|                     | LEVEL 7 & 8 TYPE 1 |             |
|---------------------|--------------------|-------------|
| SUITE AREA          | 655.85 SQ.FT.      | 60.93 SQ.M.