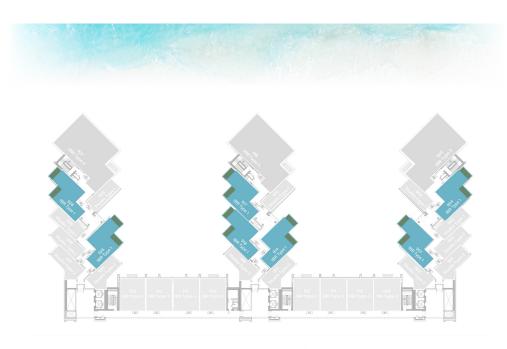

RESIDENCE

## FLOORPLANS

# 1ST FLOOR

|              | LEVEL 1 TYPE 1 |             |
|--------------|----------------|-------------|
| SUITE AREA   | 326.04 SQ.FT.  | 30.29 SQ.M. |
| BALCONY AREA | 101.72 SQ.FT.  | 9.45 SQ.M.  |
| TOTAL AREA   | 427.76 SQ.FT.  | 39.74 SQ.M. |