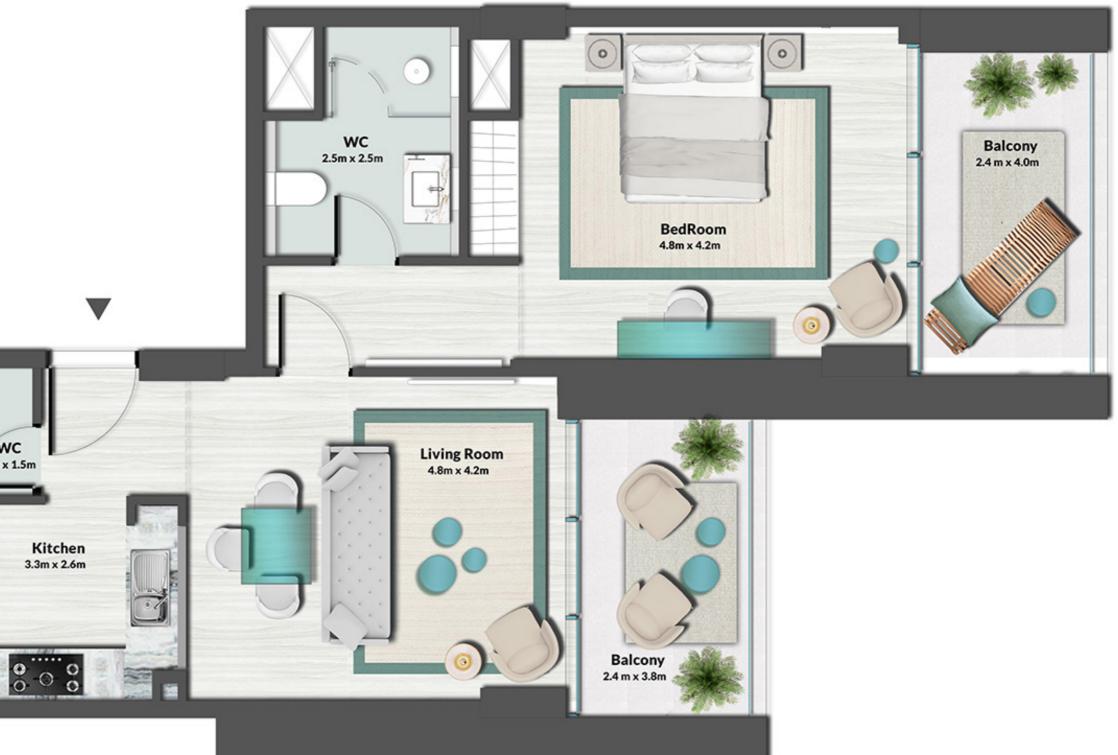

UNIT 02, 03, 32, 33

|              | LEVEL 1 TYPE 2 |             |
|--------------|----------------|-------------|
| SUITE AREA   | 373.51 SQ.FT.  | 34.70 SQ.M. |
| BALCONY AREA | 101.72 SQ.FT.  | 9.45 SQ.M.  |
| TOTAL AREA   | 475.23 SQ.FT.  | 44.15 SQ.M. |

UNIT 01, 21, 34

|              | LEVEL 1 TYPE 3 | 3           |
|--------------|----------------|-------------|
| SUITE AREA   | 381.26 SQ.FT.  | 35.42 SQ.M. |
| BALCONY AREA | 101.72 SQ.FT.  | 9.45 SQ.M.  |
| TOTAL AREA   | 482.98 SQ.FT.  | 44.87 SQ.M. |