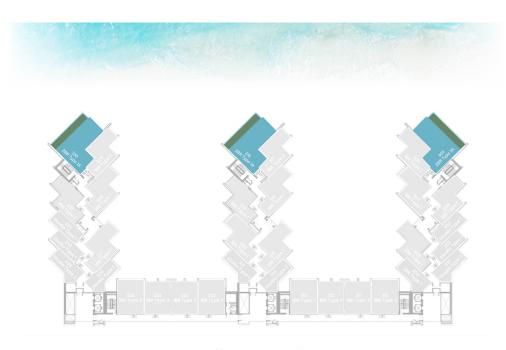

# 1ST FLOOR

|              | LEVEL 1 TYPE 1 |             |
|--------------|----------------|-------------|
| SUITE AREA   | 326.04 SQ.FT.  | 30.29 SQ.M. |
| BALCONY AREA | 101.72 SQ.FT.  | 9.45 SQ.M.  |
| TOTAL AREA   | 427.76 SQ.FT.  | 39.74 SQ.M. |

UNIT 02, 03, 32, 33

|              | LEVEL 1 TYPE 2 |             |
|--------------|----------------|-------------|
| SUITE AREA   | 373.51 SQ.FT.  | 34.70 SQ.M. |
| BALCONY AREA | 101.72 SQ.FT.  | 9.45 SQ.M.  |
| TOTAL AREA   | 475.23 SQ.FT.  | 44.15 SQ.M. |

UNIT 01, 21, 34

|              | LEVEL 1 TYPE 3 | 3           |
|--------------|----------------|-------------|
| SUITE AREA   | 381.26 SQ.FT.  | 35.42 SQ.M. |
| BALCONY AREA | 101.72 SQ.FT.  | 9.45 SQ.M.  |
| TOTAL AREA   | 482.98 SQ.FT.  | 44.87 SQ.M. |

UNIT 09, 14, 26

|              | LEVEL 1 TYPE 4 |             |
|--------------|----------------|-------------|
| SUITE AREA   | 349.07 SQ.FT.  | 32.43 SQ.M. |
| BALCONY AREA | 80.41 SQ.FT.   | 7.47 SQ.M.  |
| TOTAL AREA   | 429.48 SQ.FT.  | 39.90 SQ.M. |

UNIT 25 ,22 ,13 ,10

| LEVEL 1 | TYPE 1 |
|---------|--------|
|         |        |

| SUITE AREA   | 675.65 SQ.FT. | 62.77 SQ.M. |
|--------------|---------------|-------------|
| BALCONY AREA | 165.01 SQ.FT. | 15.33 SQ.M. |
| TOTAL AREA   | 840.66 SQ.FT. | 78.10 SQ.M. |