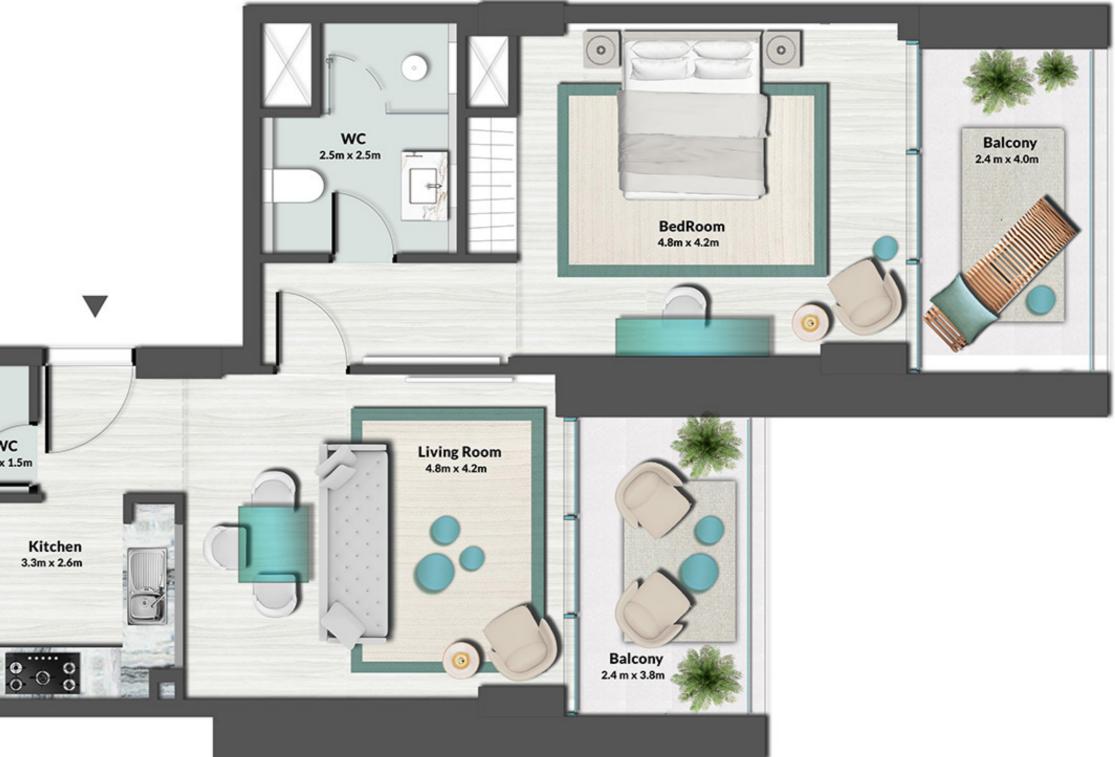

UNIT 04, 06, 07, 08, 15, 16, 17, 19, 20, 27, 28, 29, 31

|              | LEVEL 1 TYPE 3 |             |
|--------------|----------------|-------------|
| SUITE AREA   | 662.73 SQ.FT.  | 61.57 SQ.M. |
| BALCONY AREA | 177.60 SQ.FT.  | 16.50 SQ.M. |
| TOTAL AREA   | 840.34 SQ.FT.  | 78.07 SQ.M. |