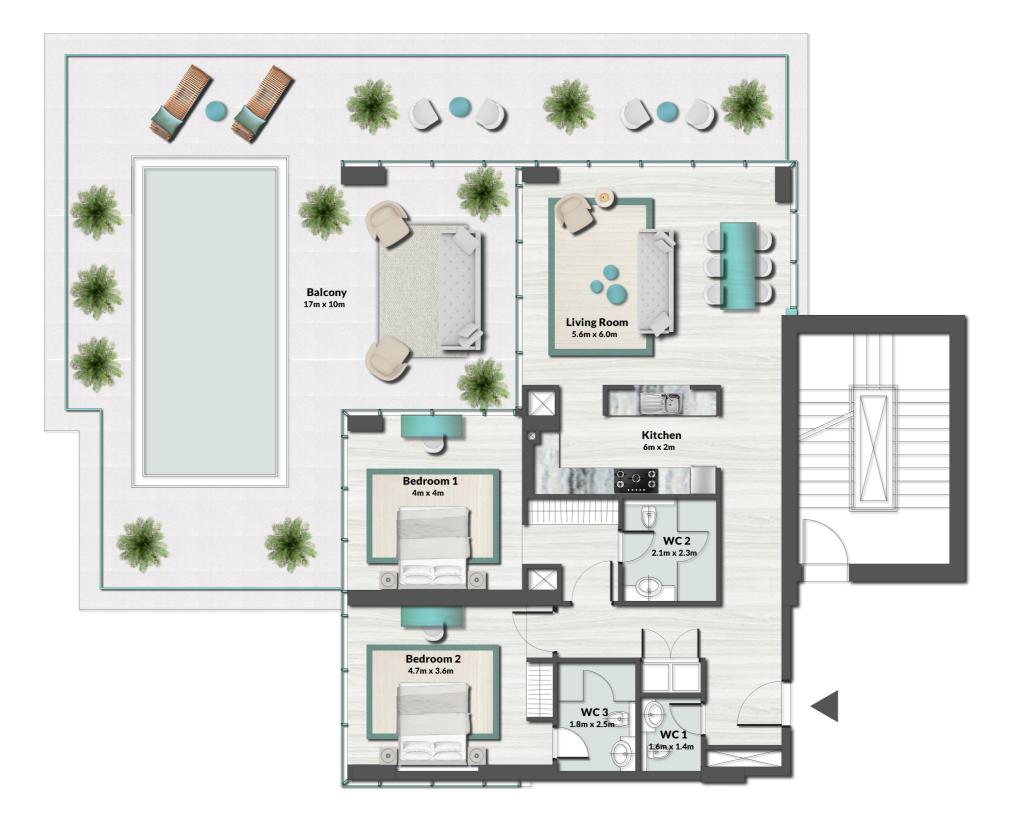

UNIT 11, 12, 23, 24

|              | LEVEL 1 TYPE    | 1            |
|--------------|-----------------|--------------|
| SUITE AREA   | 1,166.70 SQ.FT. | 108.39 SQ.M. |
| BALCONY AREA | 714.83 SQ.FT.   | 66.41 SQ.M.  |
| TOTAL AREA   | 1,881.53 SQ.FT. | 174.80 SQ.M. |

UNIT 05, 18, 30