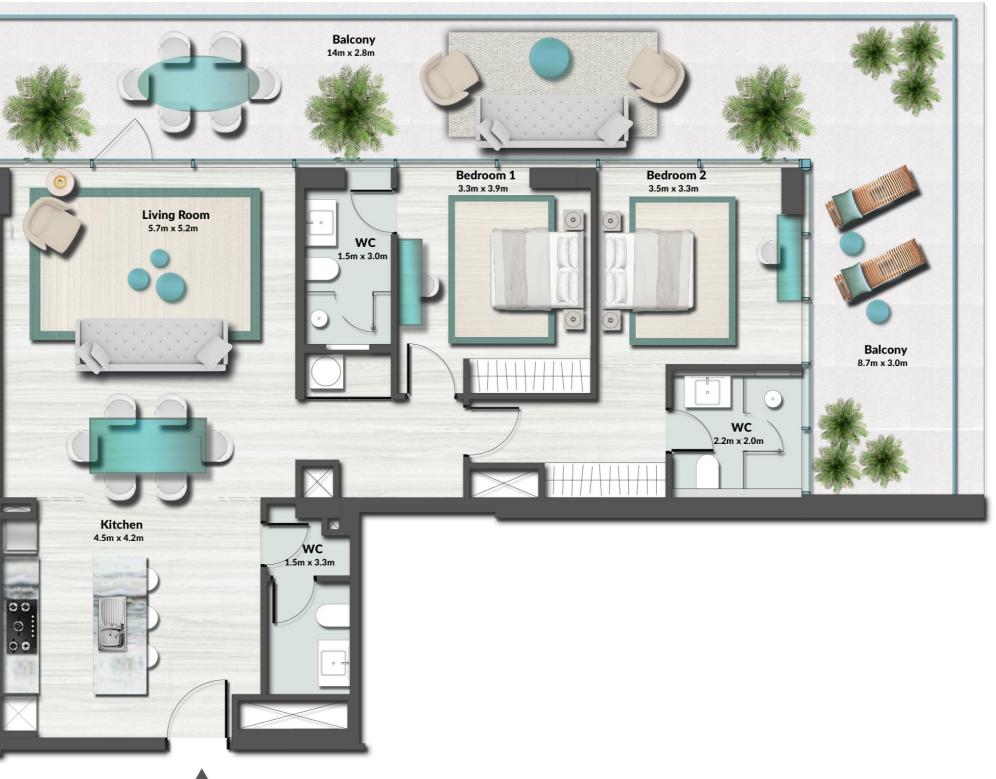

UNIT 11, 12, 23, 24

|              | LEVEL 1 TYPE    | 1            |
|--------------|-----------------|--------------|
| SUITE AREA   | 1,166.70 SQ.FT. | 108.39 SQ.M. |
| BALCONY AREA | 714.83 SQ.FT.   | 66.41 SQ.M.  |
| TOTAL AREA   | 1,881.53 SQ.FT. | 174.80 SQ.M. |

UNIT 05, 18, 30