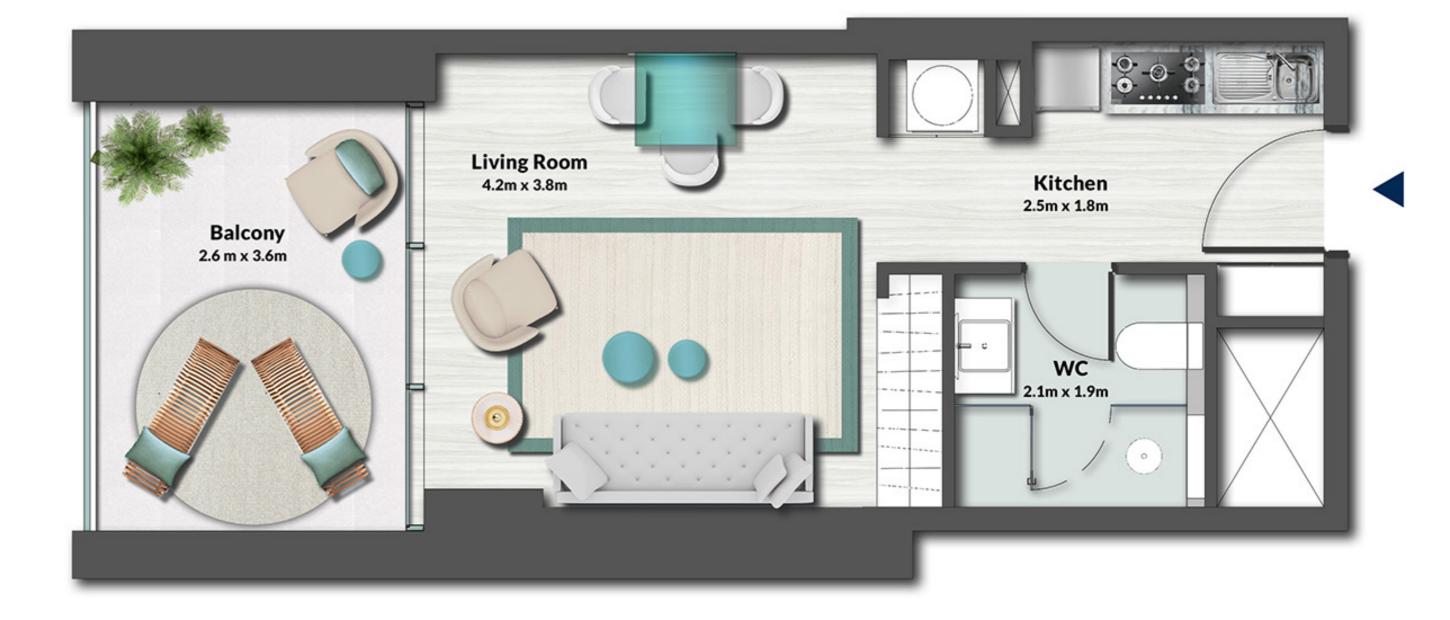

# 1ST FLOOR

|              | LEVEL 1 TYPE 1 |             |
|--------------|----------------|-------------|
| SUITE AREA   | 326.04 SQ.FT.  | 30.29 SQ.M. |
| BALCONY AREA | 101.72 SQ.FT.  | 9.45 SQ.M.  |
| TOTAL AREA   | 427.76 SQ.FT.  | 39.74 SQ.M. |

UNIT 02, 03, 32, 33

|              | LEVEL 1 TYPE 2 |             |
|--------------|----------------|-------------|
| SUITE AREA   | 373.51 SQ.FT.  | 34.70 SQ.M. |
| BALCONY AREA | 101.72 SQ.FT.  | 9.45 SQ.M.  |
| TOTAL AREA   | 475.23 SQ.FT.  | 44.15 SQ.M. |