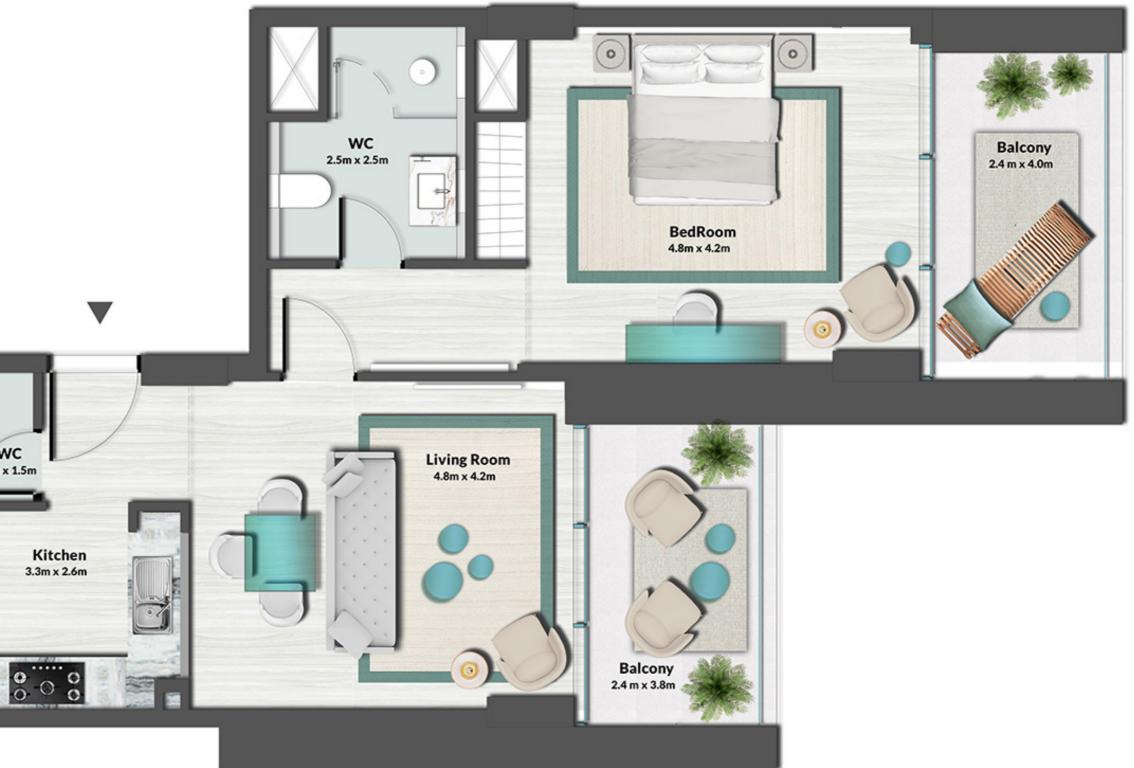

UNIT 09, 10, 11, 12, 20, 21, 22, 23

|              | LEVEL 5  | TYPE 2   |              |   |
|--------------|----------|----------|--------------|---|
| SUITE AREA   | 1,292.32 | 2 SQ.FT. | 120.06 SQ.M. |   |
| BALCONY AREA | 1,318.36 | SQ.FT.   | 122.48 SQ.M. |   |
| TOTAL AREA   | 2,610.6  | 8 SQ.FT. | 242.54 SQ.M. | - |

UNIT 05, 16, 27