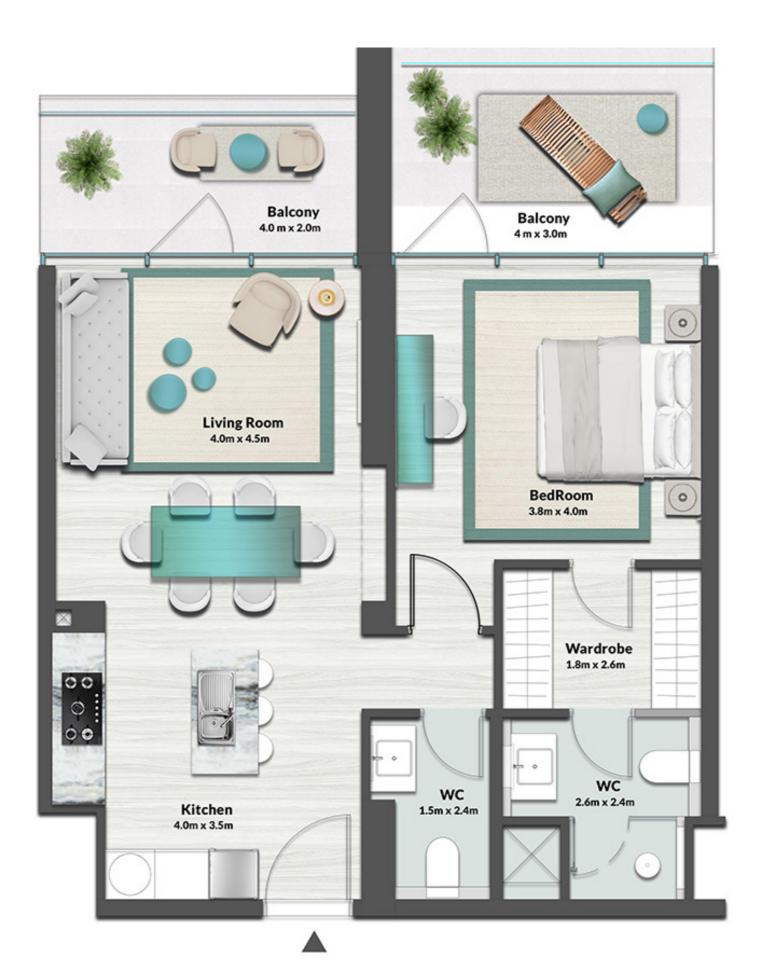

UNIT 01, 09, 14, 21, 26, 34

|              | LEVEL 2 TYPE 1 |             |
|--------------|----------------|-------------|
| SUITE AREA   | 655.09 SQ.FT.  | 60.86 SQ.M. |
| BALCONY AREA | 138.32 SQ.FT.  | 12.85 SQ.M. |
| TOTAL AREA   | 793.41 SQ.FT.  | 73.71 SQ.M. |

UNIT 04, 07, 08, 15, 16, 19, 20, 27, 28, 31

|              | LEVEL 2 | TYPE 2 |             |  |
|--------------|---------|--------|-------------|--|
| SUITE AREA   | 682.54  | SQ.FT. | 63.41 SQ.M. |  |
| BALCONY AREA | 148.43  | SQ.FT. | 13.79 SQ.M. |  |
| TOTAL AREA   | 830.97  | SQ.FT. | 77.20 SQ.M. |  |