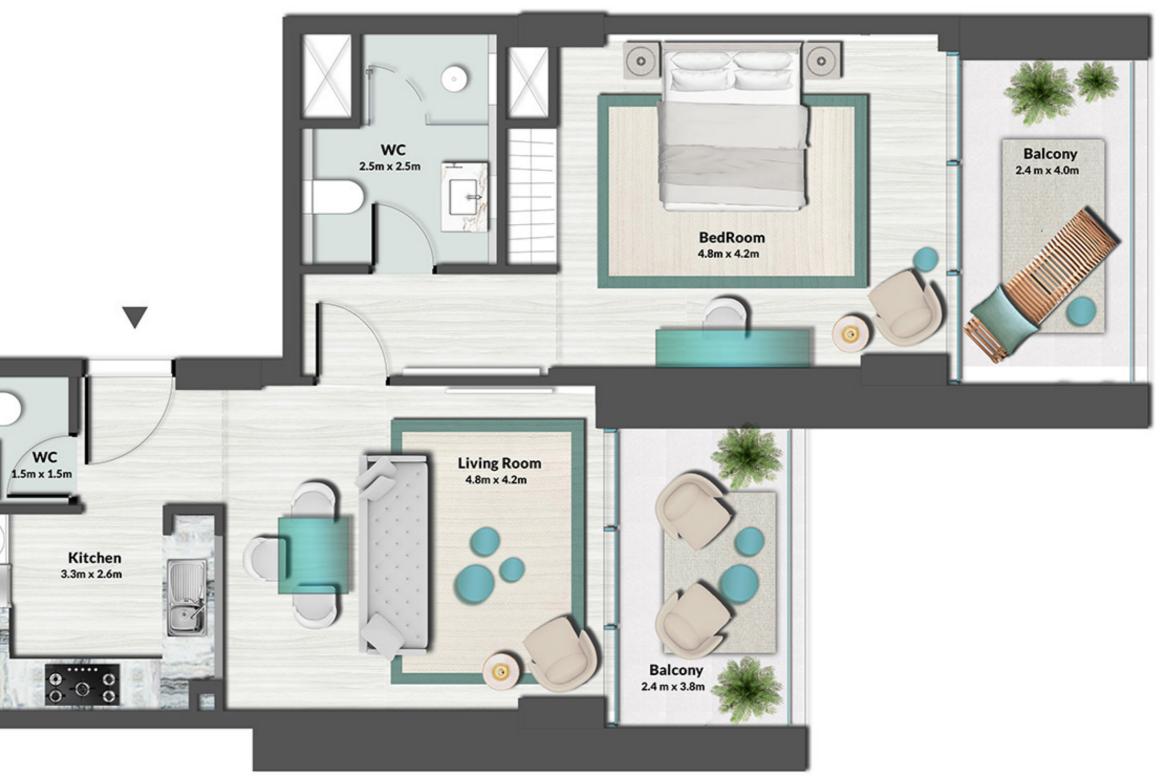

----------|
| SUITE AREA   | 327.76 SQ.FT.  | 30.45 SQ.M. |
| BALCONY AREA | 103.87 SQ.FT.  | 9.65 SQ.M.  |
| TOTAL AREA   | 431.63 SQ.FT.  | 40.10 SQ.M. |

UNIT 02, 03, 06, 15, 26, 29, 30











|              | LEVEL 9   | TYPE 2 |             |   |
|--------------|-----------|--------|-------------|---|
| SUITE AREA   | 349.07    | SQ.FT. | 32.43 SQ.M. |   |
| BALCONY AREA | 122.71 \$ | SQ.FT. | 11.40 SQ.M. |   |
| TOTAL AREA   | 471.78    | SQ.FT. | 43.83 SQ.M. | _ |

UNIT 01, 08, 13, 19, 24, 31











|              | LEVEL 9 TYPE 1 |             |
|--------------|----------------|-------------|
| SUITE AREA   | 655.31 SQ.FT.  | 60.88 SQ.M. |
| BALCONY AREA | 138.32 SQ.FT.  | 12.85 SQ.M. |
| TOTAL AREA   | 793.62 SQ.FT.  | 73.73 SQ.M. |

UNIT 04, 07, 14, 17, 18, 25, 28













|              | LEVEL 9 TYPE 3 |             |
|--------------|----------------|-------------|
| SUITE AREA   | 652.08 SQ.FT.  | 60.58 SQ.M. |
| BALCONY AREA | 151.66 SQ.FT.  | 14.09 SQ.M. |
| TOTAL AREA   | 803.74 SQ.FT.  | 74.67 SQ.M. |

UNIT 09, 10, 11, 12, 20, 21, 22, 23











|              | LEVEL 9  | TYPE 3   |              |   |
|--------------|----------|----------|--------------|---|
| SUITE AREA   | 1,259.59 | SQ.FT.   | 117.02 SQ.M. |   |
| BALCONY AREA | 987.48   | SQ.FT.   | 91.74 SQ.M.  |   |
| TOTAL AREA   | 2,247.07 | ' SQ.FT. | 208.76 SQ.M. | _ |

UNIT 05, 16, 27









## 10TH FLOOR





|              | LEVEL 10  | TYPE 1 |             |   |
|--------------|-----------|--------|-------------|---|
| SUITE AREA   | 327.44    | SQ.FT. | 30.42 SQ.M. |   |
| B