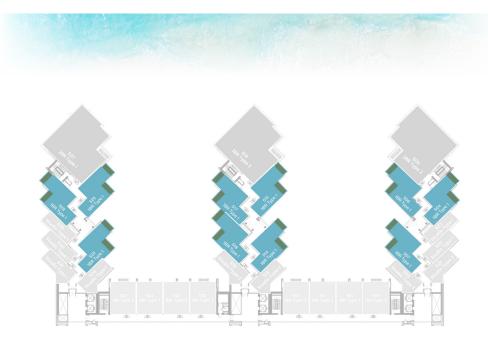

RESIDENCE

## FLOORPLANS

# 1ST FLOOR

|              | LEVEL 1 TYPE 1 |             |
|--------------|----------------|-------------|
| SUITE AREA   | 326.04 SQ.FT.  | 30.29 SQ.M. |
| BALCONY AREA | 101.72 SQ.FT.  | 9.45 SQ.M.  |
| TOTAL AREA   | 427.76 SQ.FT.  | 39.74 SQ.M. |