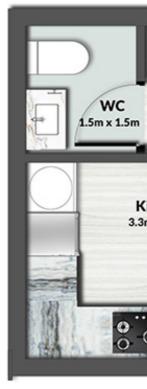

# 1ST FLOOR

|              | LEVEL 1 TYPE 1 |             |
|--------------|----------------|-------------|
| SUITE AREA   | 326.04 SQ.FT.  | 30.29 SQ.M. |
| BALCONY AREA | 101.72 SQ.FT.  | 9.45 SQ.M.  |
| TOTAL AREA   | 427.76 SQ.FT.  | 39.74 SQ.M. |

UNIT 02, 03, 32, 33

|              | LEVEL 1 TYPE 2 |             |
|--------------|----------------|-------------|
| SUITE AREA   | 373.51 SQ.FT.  | 34.70 SQ.M. |
| BALCONY AREA | 101.72 SQ.FT.  | 9.45 SQ.M.  |
| TOTAL AREA   | 475.23 SQ.FT.  | 44.15 SQ.M. |