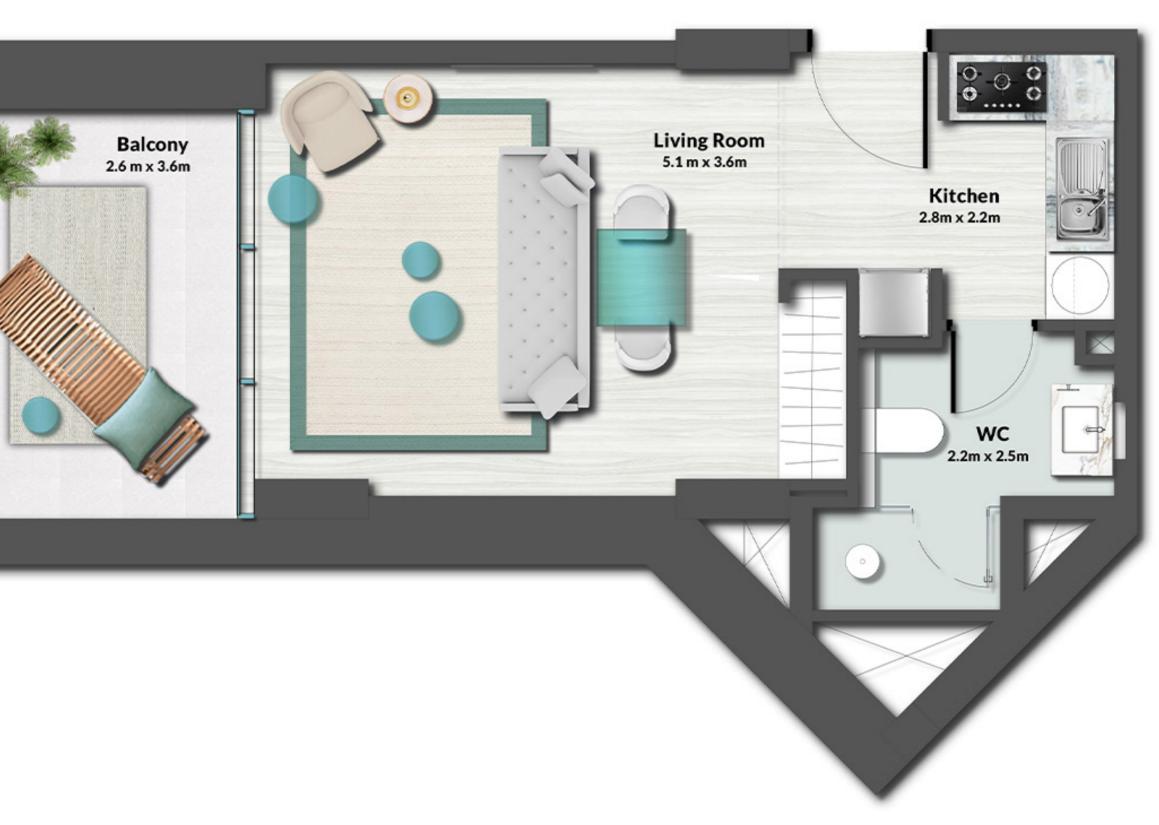

UNIT 11, 12, 23, 24

|              | LEVEL 1 TYPE    | 1            |
|--------------|-----------------|--------------|
| SUITE AREA   | 1,166.70 SQ.FT. | 108.39 SQ.M. |
| BALCONY AREA | 714.83 SQ.FT.   | 66.41 SQ.M.  |
| TOTAL AREA   | 1,881.53 SQ.FT. | 174.80 SQ.M. |

UNIT 05, 18, 30