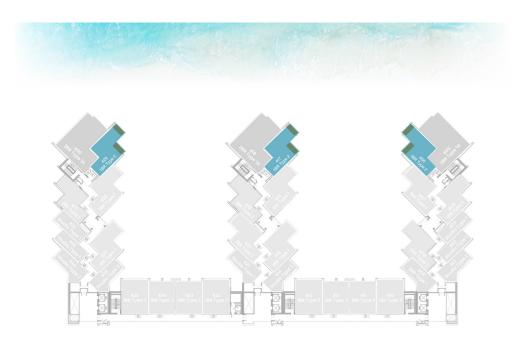

RESIDENCE

## FLOORPLANS

# 1ST FLOOR

|              | LEVEL 1 TYPE 1 |             |
|--------------|----------------|-------------|
| SUITE AREA   | 326.04 SQ.FT.  | 30.29 SQ.M. |
| BALCONY AREA | 101.72 SQ.FT.  | 9.45 SQ.M.  |
| TOTAL AREA   | 427.76 SQ.FT.  | 39.74 SQ.M. |