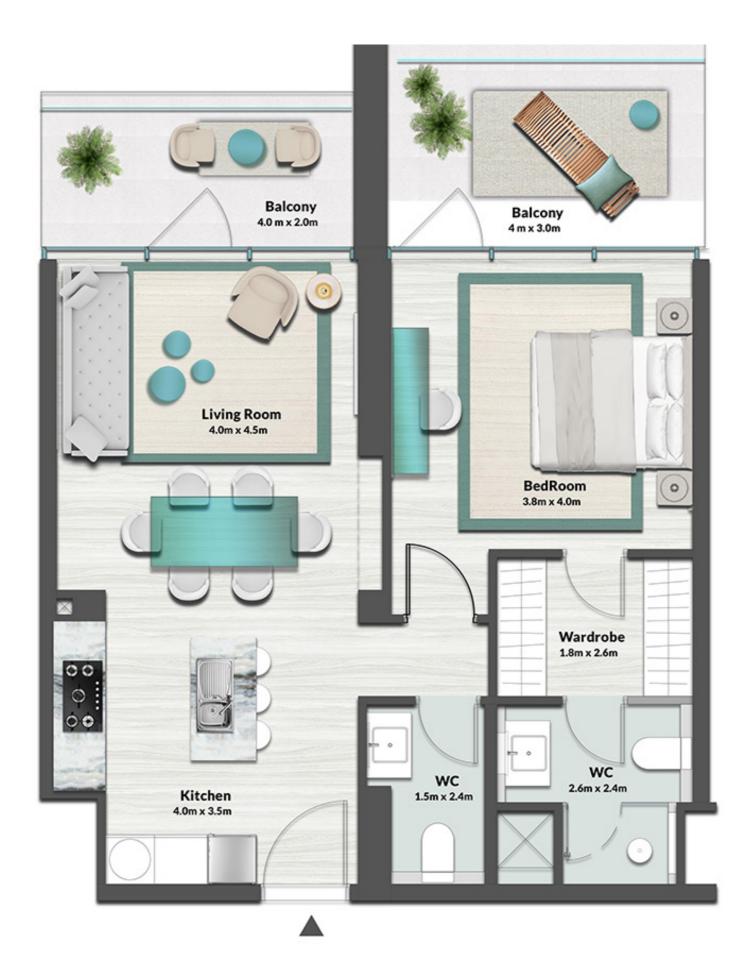

# 1ST FLOOR

|              | LEVEL 1 TYPE 1 |             |
|--------------|----------------|-------------|
| SUITE AREA   | 326.04 SQ.FT.  | 30.29 SQ.M. |
| BALCONY AREA | 101.72 SQ.FT.  | 9.45 SQ.M.  |
| TOTAL AREA   | 427.76 SQ.FT.  | 39.74 SQ.M. |

UNIT 02, 03, 32, 33

|              | LEVEL 1 TYPE 2 |             |
|--------------|----------------|-------------|
| SUITE AREA   | 373.51 SQ.FT.  | 34.70 SQ.M. |
| BALCONY AREA | 101.72 SQ.FT.  | 9.45 SQ.M.  |
| TOTAL AREA   | 475.23 SQ.FT.  | 44.15 SQ.M. |

UNIT 01, 21, 34

|              | LEVEL 1 TYPE 3 | 3           |
|--------------|----------------|-------------|
| SUITE AREA   | 381.26 SQ.FT.  | 35.42 SQ.M. |
| BALCONY AREA | 101.72 SQ.FT.  | 9.45 SQ.M.  |
| TOTAL AREA   | 482.98 SQ.FT.  | 44.87 SQ.M. |

UNIT 09, 14, 26

|              | LEVEL 1 TYPE 4 |             |
|--------------|----------------|-------------|
| SUITE AREA   | 349.07 SQ.FT.  | 32.43 SQ.M. |
| BALCONY AREA | 80.41 SQ.FT.   | 7.47 SQ.M.  |
| TOTAL AREA   | 429.48 SQ.FT.  | 39.90 SQ.M. |

UNIT 25 ,22 ,13 ,10

| LEVEL 1 | TYPE 1 |
|---------|--------|
|         |        |

| SUITE AREA   | 675.65 SQ.FT. | 62.77 SQ.M. |
|--------------|---------------|-------------|
| BALCONY AREA | 165.01 SQ.FT. | 15.33 SQ.M. |
| TOTAL AREA   | 840.66 SQ.FT. | 78.10 SQ.M. |

UNIT 04, 06, 07, 08, 15, 16, 17, 19, 20, 27, 28, 29, 31

|              | LEVEL 1 TYPE 3 |             |
|--------------|----------------|-------------|
| SUITE AREA   | 662.73 SQ.FT.  | 61.57 SQ.M. |
| BALCONY AREA | 177.60 SQ.FT.  | 16.50 SQ.M. |
| TOTAL AREA   | 840.34 SQ.FT.  | 78.07 SQ.M. |

UNIT 11, 12, 23, 24

|              | LEVEL 1 TYPE    | 1            |
|--------------|-----------------|--------------|
| SUITE AREA   | 1,166.70 SQ.FT. | 108.39 SQ.M. |
| BALCONY AREA | 714.83 SQ.FT.   | 66.41 SQ.M.  |
| TOTAL AREA   | 1,881.53 SQ.FT. | 174.80 SQ.M. |

UNIT 05, 18, 30