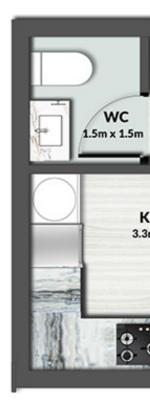

UNIT 02, 03, 32, 33

|              | LEVEL 1 TYPE 2 |             |
|--------------|----------------|-------------|
| SUITE AREA   | 373.51 SQ.FT.  | 34.70 SQ.M. |
| BALCONY AREA | 101.72 SQ.FT.  | 9.45 SQ.M.  |
| TOTAL AREA   | 475.23 SQ.FT.  | 44.15 SQ.M. |