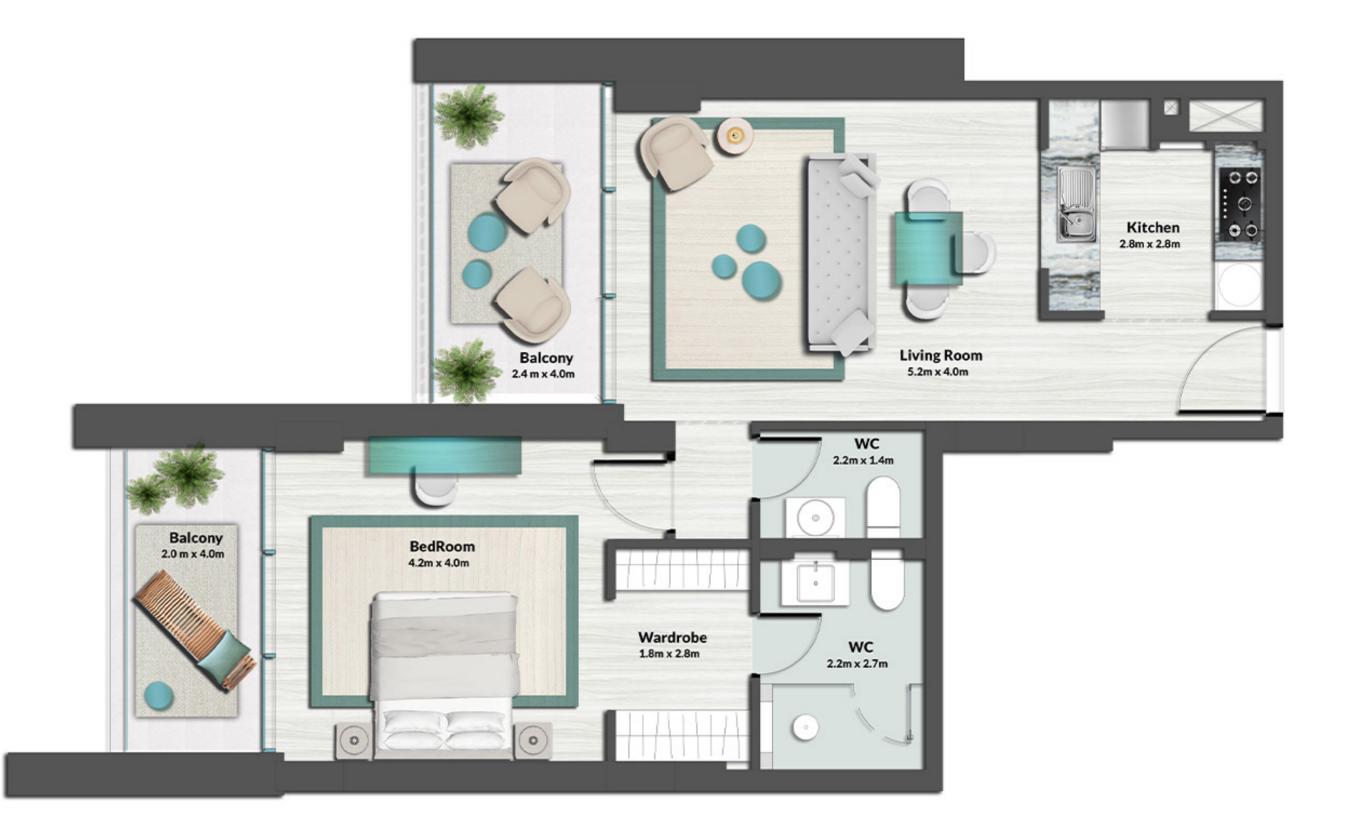

UNIT 02, 03, 32, 33

|              | LEVEL 1 TYPE 2 |             |
|--------------|----------------|-------------|
| SUITE AREA   | 373.51 SQ.FT.  | 34.70 SQ.M. |
| BALCONY AREA | 101.72 SQ.FT.  | 9.45 SQ.M.  |
| TOTAL AREA   | 475.23 SQ.FT.  | 44.15 SQ.M. |

UNIT 01, 21, 34

|              | LEVEL 1 TYPE 3 | 3           |
|--------------|----------------|-------------|
| SUITE AREA   | 381.26 SQ.FT.  | 35.42 SQ.M. |
| BALCONY AREA | 101.72 SQ.FT.  | 9.45 SQ.M.  |
| TOTAL AREA   | 482.98 SQ.FT.  | 44.87 SQ.M. |