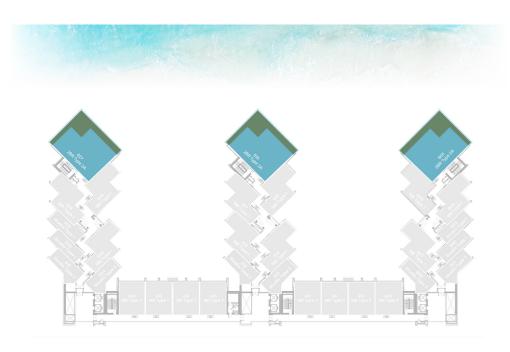

RESIDENCE

## FLOORPLANS

# 1ST FLOOR

|              | LEVEL 1 TYPE 1 |             |
|--------------|----------------|-------------|
| SUITE AREA   | 326.04 SQ.FT.  | 30.29 SQ.M. |
| BALCONY AREA | 101.72 SQ.FT.  | 9.45 SQ.M.  |
| TOTAL AREA   | 427.76 SQ.FT.  | 39.74 SQ.M. |