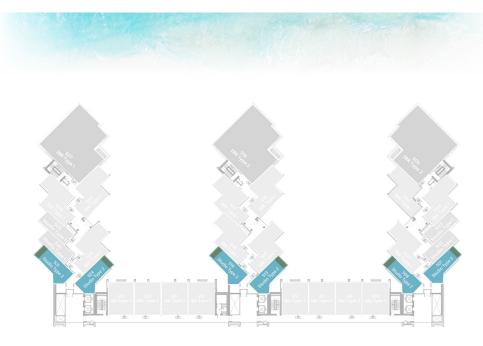

RESIDENCE

## FLOORPLANS

# 1ST FLOOR

|              | LEVEL 1 TYPE 1 |             |
|--------------|----------------|-------------|
| SUITE AREA   | 326.04 SQ.FT.  | 30.29 SQ.M. |
| BALCONY AREA | 101.72 SQ.FT.  | 9.45 SQ.M.  |
| TOTAL AREA   | 427.76 SQ.FT.  | 39.74 SQ.M. |