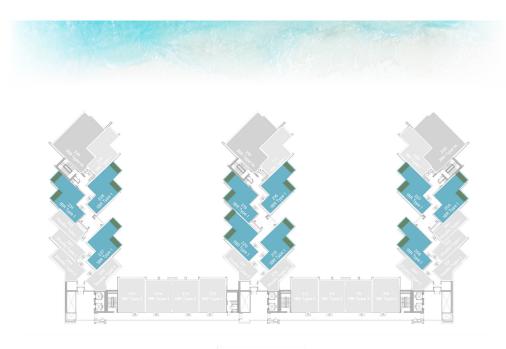

------|
| SUITE AREA   | 327.87 SQ.FT.  | 30.46 SQ.M. |
| BALCONY AREA | 103.87 SQ.FT.  | 9.65 SQ.M.  |
| TOTAL AREA   | 431.74 SQ.FT.  | 40.11 SQ.M. |

UNIT 02, 03, 32, 33











|              | LEVEL 2      | TYPE 2 |             |  |
|--------------|--------------|--------|-------------|--|
| SUITE AREA   | 351.98       | SQ.FT. | 32.70 SQ.M. |  |
| BALCONY AREA | 88.80 SQ.FT. |        | 8.25 SQ.M.  |  |
| TOTAL AREA   | 440.78       | SQ.FT. | 40.95 SQ.M. |  |

UNIT 01, 09, 14, 21, 26, 34











|              | LEVEL 2 TYPE 1 |             |
|--------------|----------------|-------------|
| SUITE AREA   | 655.09 SQ.FT.  | 60.86 SQ.M. |
| BALCONY AREA | 138.32 SQ.FT.  | 12.85 SQ.M. |
| TOTAL AREA   | 793.41 SQ.FT.  | 73.71 SQ.M. |

UNIT 04, 07, 08, 15, 16, 19, 20, 27, 28, 31













|              | LEVEL 2 | TYPE 2 |             |  |
|--------------|---------|--------|-------------|--|
| SUITE AREA   | 682.54  | SQ.FT. | 63.41 SQ.M. |  |
| BALCONY AREA | 148.43  | SQ.FT. | 13.79 SQ.M. |  |
| TOTAL AREA   | 830.97  | SQ.FT. | 77.20 SQ.M. |  |

UNIT 06, 17, 29











|              | LEVEL 2 | TYPE 3 |             |  |
|--------------|---------|--------|-------------|--|
| SUITE AREA   | 652.08  | SQ.FT. | 60.58 SQ.M. |  |
| BALCONY AREA | 199.67  | SQ.FT. | 18.55 SQ.M. |  |
| TOTAL AREA   | 851.75  | SQ.FT. | 79.13 SQ.M. |  |

UNIT 10, 11, 12, 13, 22, 23, 24, 25











|              | LEVEL 2 | TYPE 1A  |              |
|--------------|---------|----------|--------------|
| SUITE AREA   | 1,145.5 | 0 SQ.FT. | 106.42 SQ.M. |
| BALCONY AREA | 288.26