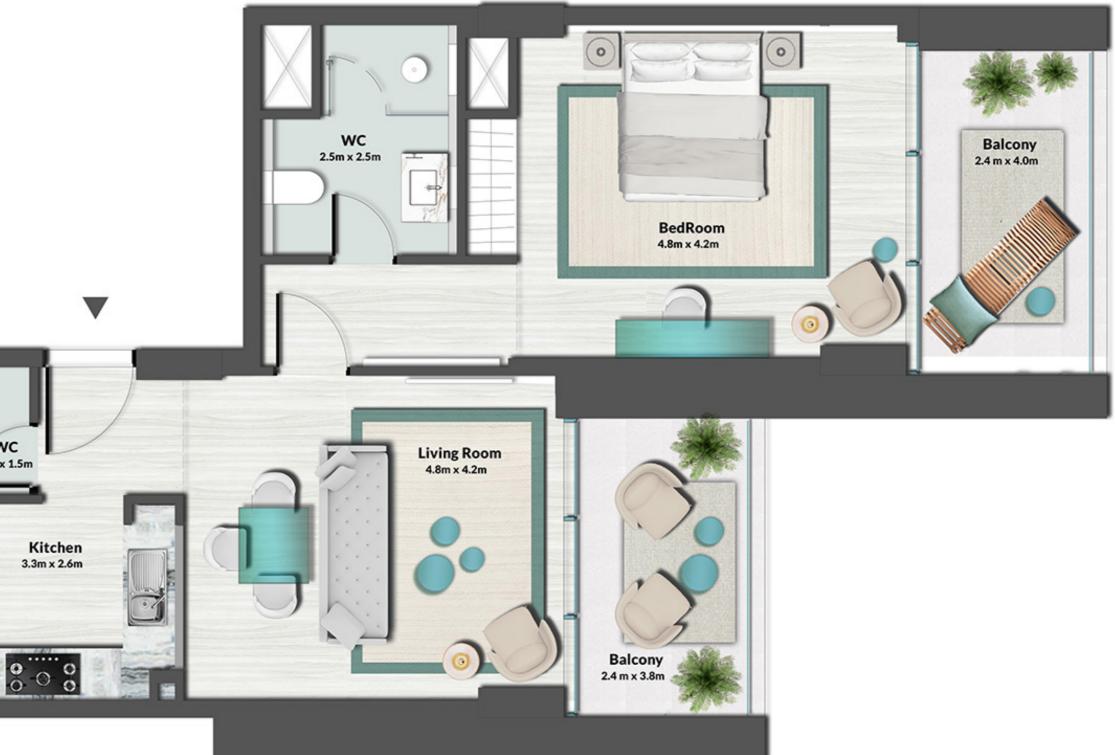

-----------|-------------|
| SUITE AREA   | 349.07 SQ.FT. | 32.43 SQ.M. |
| BALCONY AREA | 122.71 SQ.FT. | 11.40 SQ.M. |
| TOTAL AREA   | 471.78 SQ.FT. | 43.83 SQ.M. |

UNIT 01, 09, 14, 21, 26, 34











|              | LEVEL 3 TYPE 1 |             |
|--------------|----------------|-------------|
| SUITE AREA   | 651.32 SQ.FT.  | 60.51 SQ.M. |
| BALCONY AREA | 136.27 SQ.FT.  | 12.66 SQ.M. |
| TOTAL AREA   | 787.60 SQ.FT.  | 73.17 SQ.M. |

UNIT 04, 07, 08, 15, 16, 19, 20, 27, 28, 31













|              | LEVEL 3  | TYPE 2 |             |  |
|--------------|----------|--------|-------------|--|
| SUITE AREA   | 682.54   | SQ.FT. | 63.41 SQ.M. |  |
| BALCONY AREA | 134.33 5 | SQ.FT. | 12.48 SQ.M. |  |
| TOTAL AREA   | 816.87 5 | SQ.FT. | 75.89 SQ.M. |  |

UNIT 06, 17, 29













|              | LEVEL 3   | TYPE 3 |             |  |
|--------------|-----------|--------|-------------|--|
| SUITE AREA   | 652.08    | SQ.FT. | 60.58 SQ.M. |  |
| BALCONY AREA | 151.66 \$ | SQ.FT. | 14.09 SQ.M. |  |
| TOTAL AREA   | 803.74    | SQ.FT. | 74.67 SQ.M. |  |

UNIT 10, 11, 12, 13, 22, 23, 24, 25











| LEVEL 3 | TYPE 1A |
|---------|---------|
|---------|---------|

| SUITE AREA   | 1,145.50 SQ.FT. | 106.42 SQ.M. |
|--------------|-----------------|--------------|
| BALCONY AREA | 288.26 SQ.FT.   | 26.78 SQ.M.  |
| TOTAL AREA   | 1,433.75 SQ.FT. | 133.20 SQ.M. |

UNIT 05, 18, 30









# 4TH FLOOR





|              | LEVEL 4 TYPE 1 |             |
|--------------|----------------|-------------|
| SUITE AREA   | 327.55 SQ.FT.  | 30.43 SQ.M. |
| BALCONY AREA |