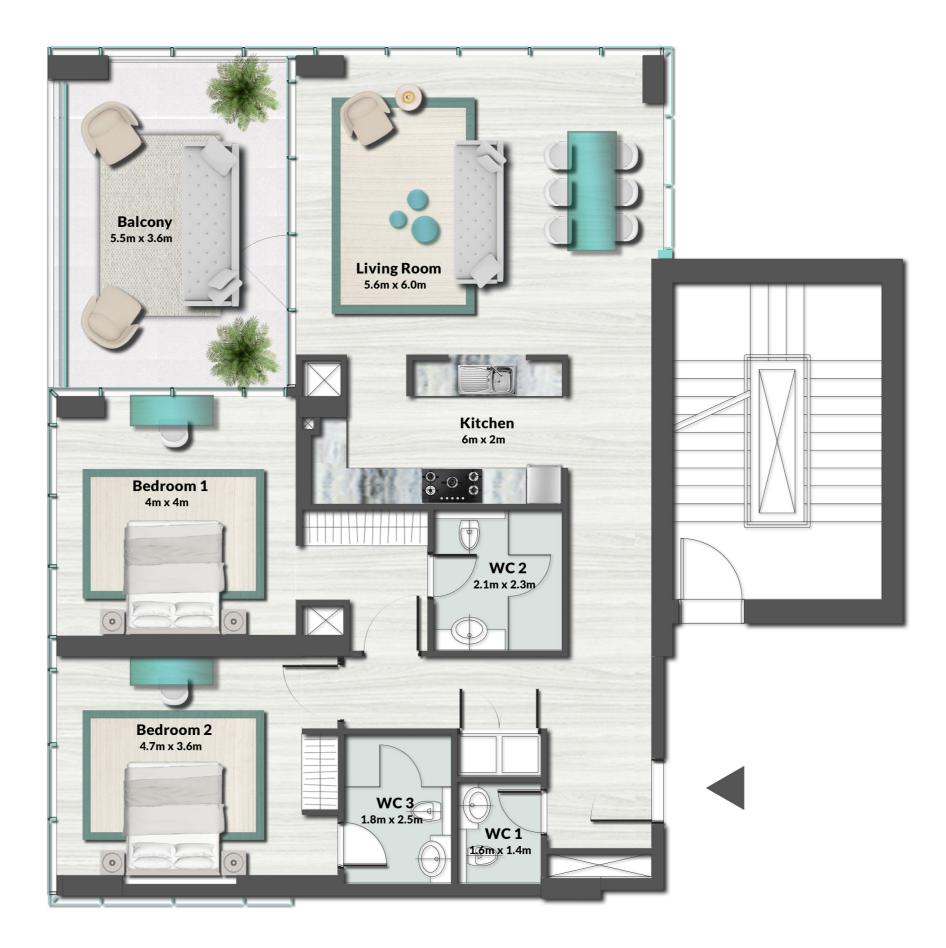

SQ.M. |
| TOTAL AREA          | 812.57 SQ.FT.      | 75.49 SQ.M. |

UNIT 04, 06, 07, 14, 15, 17, 18, 25, 26, 28













|              | LEVEL 7 & 8 | TYPE 3 |             |
|--------------|-------------|--------|-------------|
| SUITE AREA   | 652.08 SQ   | .FT.   | 60.58 SQ.M. |
| BALCONY AREA | 151.66 SQ.1 | FT.    | 14.09 SQ.M. |
| TOTAL AREA   | 803.74 SQ   | .FT.   | 74.67 SQ.M. |

UNIT 09, 10, 11, 12, 20, 21, 22, 23











|   |              | LEVEL 7 & 8 T | YPE 2B       |              |
|---|--------------|---------------|--------------|--------------|
|   | SUITE AREA   | 1,282.74 SQ.F | FT.          | 119.17 SQ.M. |
|   | BALCONY AREA | 228.73 SQ.FT  | <del>.</del> | 21.25 SQ.M.  |
| _ | TOTAL AREA   | 1,511.47 SQ.F | T.           | 140.42 SQ.M. |

UNIT 05, 16, 27









# 9TH FLOCR







|              | LEVEL 9 TYPE 1 |             |
|--------------|----------------|-------------|
| SUITE AREA   | 327.76 SQ.FT.  | 30.45 SQ.M. |
| BALCONY AREA | 103.87 SQ.FT.  | 9.65 SQ.M.  |
| TOTAL AREA   | 431.63 SQ.FT.  | 40.10 SQ.M. |

UNIT 02, 03, 06, 15, 26, 29, 30











|              | LEVEL 9   | TYPE 2 |             |   |
|--------------|-----------|--------|-------------|---|
| SUITE AREA   | 349.07    | SQ.FT. | 32.43 SQ.M. |   |
| BALCONY AREA | 122.71 \$ | SQ.FT. | 11.40 SQ.M. |   |
| TOTAL AREA   | 471.78    | SQ.FT. | 43.83 SQ.M. | _ |

UNIT 01, 08, 13, 19, 24, 31











|              | LEVEL 9 TYPE 1 |             |
|--------------|----------------|-------------|
| SUITE AREA   | 655.31 SQ.FT.  | 60.88 SQ.M. |
| BALCONY AREA | 138.32 SQ.FT