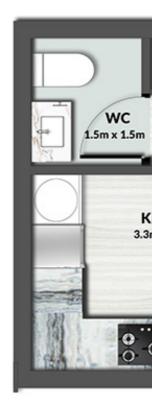

AREA | 88.80 SQ.FT.       | 8.25 SQ.M.  |
| TOTAL AREA   | 416.24 SQ.FT.      | 38.67 SQ.M. |

UNIT 02, 03, 06, 15, 26, 29, 30











|              | LEVEL 11 & 12 | TYPE 2 |             |
|--------------|---------------|--------|-------------|
| SUITE AREA   | 349.07 SQ.    | FT.    | 32.43 SQ.M. |
| BALCONY AREA | 122.39 SQ.F   | FT.    | 11.37 SQ.M. |
| TOTAL AREA   | 471.46 SQ.F   | ·T.    | 43.80 SQ.M. |

UNIT 01, 08, 13, 19, 24, 31











|                     | LEVEL 11 & 12 TYPE 1 |             |
|---------------------|----------------------|-------------|
| SUITE AREA          | 651.65 SQ.FT.        | 60.54 SQ.M. |
| <b>BALCONY AREA</b> | 154.79 SQ.FT.        | 14.38 SQ.M. |
| TOTAL AREA          | 806.43 SQ.FT.        | 74.92 SQ.M. |

UNIT 04, 07, 14, 17, 18, 25, 28













|            | LEVEL 11 & 12 | TYPE 3 |             |
|------------|---------------|--------|-------------|
|            |               |        |             |
| SUITE AREA | 652.08 SC     | ۵.FT.  | 60.58 SQ.M. |

| BALCONY AREA | 151.66 SQ.FT. | 14.09 SQ.M. |
|--------------|---------------|-------------|
| TOTAL AREA   | 803.74 SQ.FT. | 74.67 SQ.M. |

UNIT 09, 10, 11, 12, 20, 21, 22, 23











| LEVEL 11 & 12 | TYPE 3B |  |
|---------------|---------|--|
|               |         |  |

| SUITE AREA   | 1,259.49 SQ.FT. | 117.01 SQ.M. |
|--------------|-----------------|--------------|
| BALCONY AREA | 540.46 SQ.FT.   | 50.21 SQ.M.  |
| TOTAL AREA   | 1,799.94 SQ.FT. | 167.22 SQ.M. |

UNIT 05, 16, 27