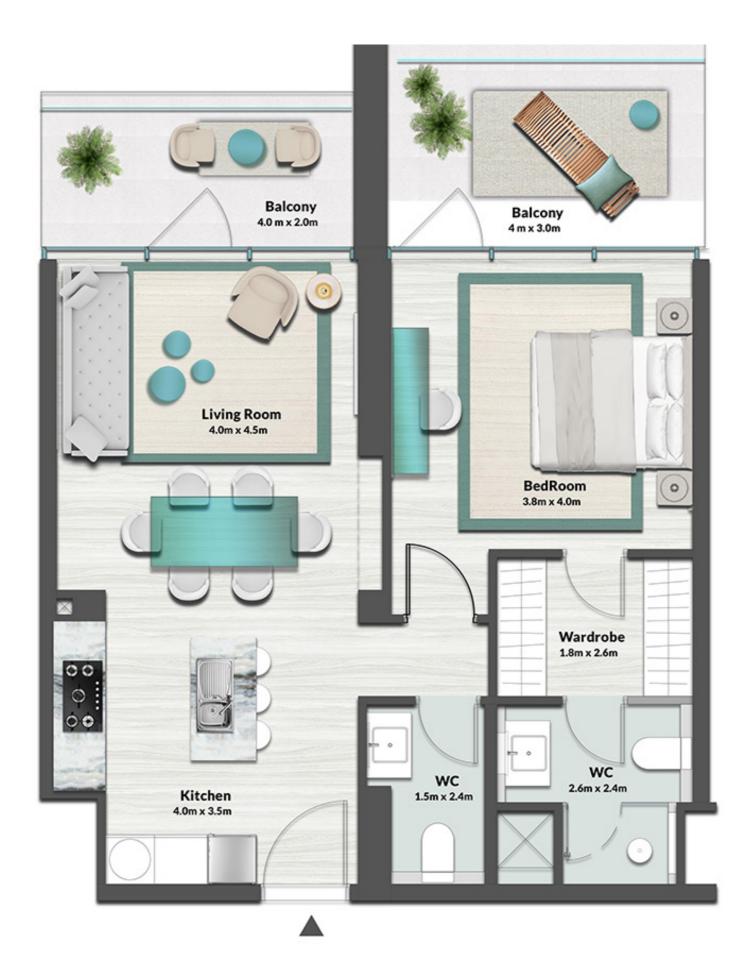

UNIT 04, 06, 07, 08, 15, 16, 17, 19, 20, 27, 28, 29, 31

|              | LEVEL 1 TYPE 3 |             |
|--------------|----------------|-------------|
| SUITE AREA   | 662.73 SQ.FT.  | 61.57 SQ.M. |
| BALCONY AREA | 177.60 SQ.FT.  | 16.50 SQ.M. |
| TOTAL AREA   | 840.34 SQ.FT.  | 78.07 SQ.M. |

UNIT 11, 12, 23, 24

|              | LEVEL 1 TYPE    | 1            |
|--------------|-----------------|--------------|
| SUITE AREA   | 1,166.70 SQ.FT. | 108.39 SQ.M. |
| BALCONY AREA | 714.83 SQ.FT.   | 66.41 SQ.M.  |
| TOTAL AREA   | 1,881.53 SQ.FT. | 174.80 SQ.M. |