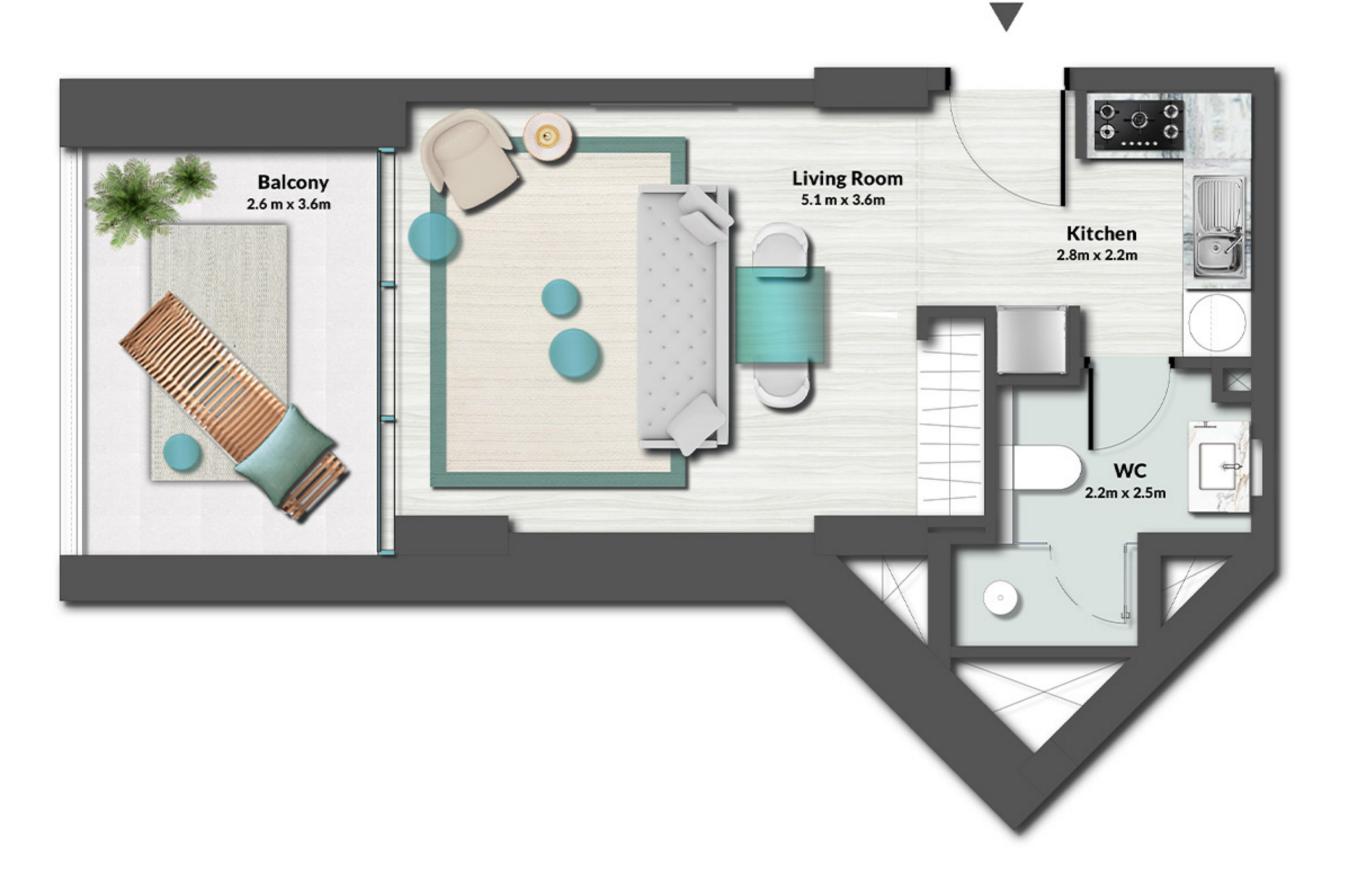

UNIT 02, 03, 29, 30

|              | LEVEL 5 TYPE 2 |             |
|--------------|----------------|-------------|
| SUITE AREA   | 349.07 SQ.FT.  | 32.43 SQ.M. |
| BALCONY AREA | 104.19 SQ.FT.  | 9.68 SQ.M.  |
| TOTAL AREA   | 453.27 SQ.FT.  | 42.11 SQ.M. |

UNIT 01, 08, 13, 19, 24, 31

|              | LEVEL 5 TYPE 1 |             |
|--------------|----------------|-------------|
| SUITE AREA   | 655.52 SQ.FT.  | 60.90 SQ.M. |
| BALCONY AREA | 170.93 SQ.FT.  | 15.88 SQ.M. |
| TOTAL AREA   | 826.45 SQ.FT.  | 76.78 SQ.M. |