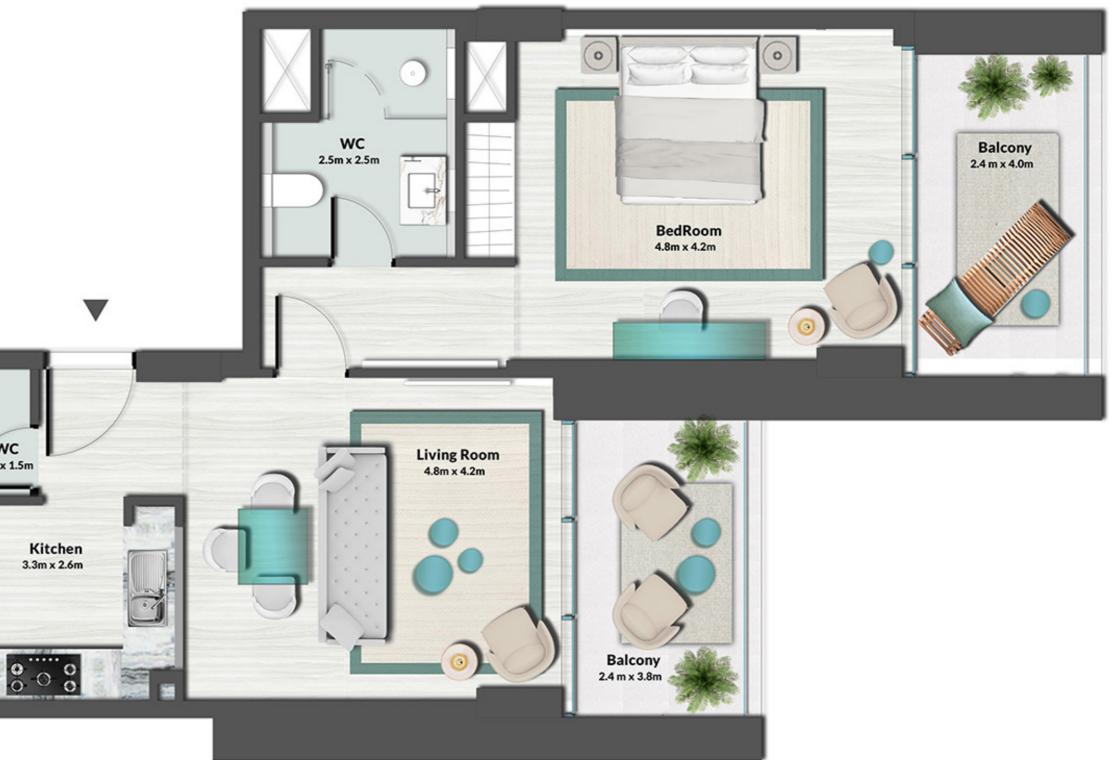

UNIT 25 ,22 ,13 ,10

| LEVEL 1 | TYPE 1 |
|---------|--------|
|         |        |

| SUITE AREA   | 675.65 SQ.FT. | 62.77 SQ.M. |
|--------------|---------------|-------------|
| BALCONY AREA | 165.01 SQ.FT. | 15.33 SQ.M. |
| TOTAL AREA   | 840.66 SQ.FT. | 78.10 SQ.M. |

UNIT 04, 06, 07, 08, 15, 16, 17, 19, 20, 27, 28, 29, 31

|              | LEVEL 1 TYPE 3 |             |
|--------------|----------------|-------------|
| SUITE AREA   | 662.73 SQ.FT.  | 61.57 SQ.M. |
| BALCONY AREA | 177.60 SQ.FT.  | 16.50 SQ.M. |
| TOTAL AREA   | 840.34 SQ.FT.  | 78.07 SQ.M. |