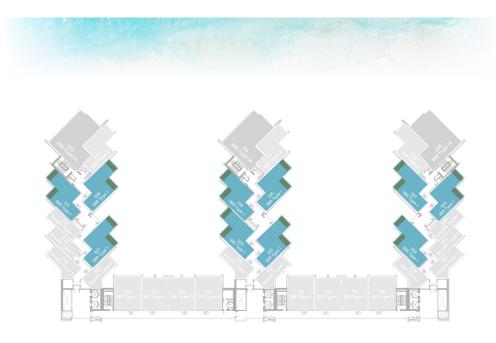

# 3RD FLOOR

|              | LEVEL 3 TY    | ′PE 1         |
|--------------|---------------|---------------|
| SUITE AREA   | 327.55 SQ.FT  | . 30.43 SQ.M. |
| BALCONY AREA | 104.19 SQ.FT. | 9.68 SQ.M.    |
| TOTAL AREA   | 431.74 SQ.FT. | . 40.11 SQ.M. |

UNIT 02, 03, 32, 33

|              | LEVEL 3 TY    | PE 2        |
|--------------|---------------|-------------|
| SUITE AREA   | 349.07 SQ.FT. | 32.43 SQ.M. |
| BALCONY AREA | 122.71 SQ.FT. | 11.40 SQ.M. |
| TOTAL AREA   | 471.78 SQ.FT. | 43.83 SQ.M. |

UNIT 01, 09, 14, 21, 26, 34

|              | LEVEL 3 TYPE 1 |             |
|--------------|----------------|-------------|
| SUITE AREA   | 651.32 SQ.FT.  | 60.51 SQ.M. |
| BALCONY AREA | 136.27 SQ.FT.  | 12.66 SQ.M. |
| TOTAL AREA   | 787.60 SQ.FT.  | 73.17 SQ.M. |

UNIT 04, 07, 08, 15, 16, 19, 20, 27, 28, 31

|              | LEVEL 3  | TYPE 2 |             |  |
|--------------|----------|--------|-------------|--|
| SUITE AREA   | 682.54   | SQ.FT. | 63.41 SQ.M. |  |
| BALCONY AREA | 134.33 5 | SQ.FT. | 12.48 SQ.M. |  |
| TOTAL AREA   | 816.87 5 | SQ.FT. | 75.89 SQ.M. |  |

UNIT 06, 17, 29

|              | LEVEL 3   | TYPE 3 |             |  |
|--------------|-----------|--------|-------------|--|
| SUITE AREA   | 652.08    | SQ.FT. | 60.58 SQ.M. |  |
| BALCONY AREA | 151.66 \$ | SQ.FT. | 14.09 SQ.M. |  |
| TOTAL AREA   | 803.74    | SQ.FT. | 74.67 SQ.M. |  |

UNIT 10, 11, 12, 13, 22, 23, 24, 25

| LEVEL 3 | TYPE 1A |
|---------|---------|
|---------|---------|

| SUITE AREA   | 1,145.50 SQ.FT. | 106.42 SQ.M. |
|--------------|-----------------|--------------|
| BALCONY AREA | 288.26 SQ.FT.   | 26.78 SQ.M.  |
| TOTAL AREA   | 1,433.75 SQ.FT. | 133.20 SQ.M. |

UNIT 05, 18, 30