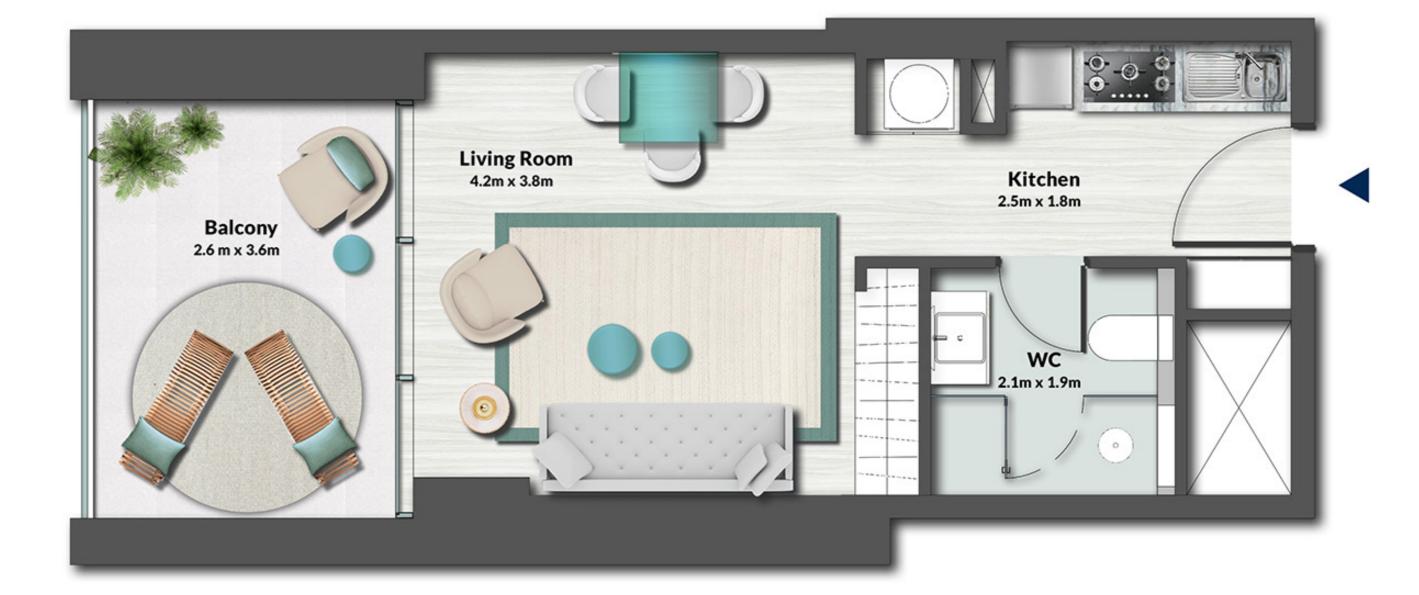

UNIT 02, 03, 32, 33

|              | LEVEL 1 TYPE 2 |             |
|--------------|----------------|-------------|
| SUITE AREA   | 373.51 SQ.FT.  | 34.70 SQ.M. |
| BALCONY AREA | 101.72 SQ.FT.  | 9.45 SQ.M.  |
| TOTAL AREA   | 475.23 SQ.FT.  | 44.15 SQ.M. |

UNIT 01, 21, 34

|              | LEVEL 1 TYPE 3 | 3           |
|--------------|----------------|-------------|
| SUITE AREA   | 381.26 SQ.FT.  | 35.42 SQ.M. |
| BALCONY AREA | 101.72 SQ.FT.  | 9.45 SQ.M.  |
| TOTAL AREA   | 482.98 SQ.FT.  | 44.87 SQ.M. |