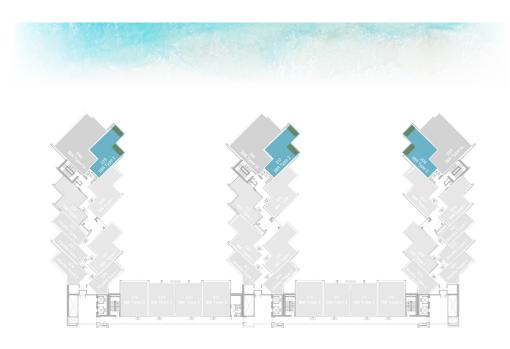

# 1ST FLOOR

|              | LEVEL 1 TYPE 1 |             |
|--------------|----------------|-------------|
| SUITE AREA   | 326.04 SQ.FT.  | 30.29 SQ.M. |
| BALCONY AREA | 101.72 SQ.FT.  | 9.45 SQ.M.  |
| TOTAL AREA   | 427.76 SQ.FT.  | 39.74 SQ.M. |

UNIT 02, 03, 32, 33

|              | LEVEL 1 TYPE 2 |             |
|--------------|----------------|-------------|
| SUITE AREA   | 373.51 SQ.FT.  | 34.70 SQ.M. |
| BALCONY AREA | 101.72 SQ.FT.  | 9.45 SQ.M.  |
| TOTAL AREA   | 475.23 SQ.FT.  | 44.15 SQ.M. |

UNIT 01, 21, 34

|              | LEVEL 1 TYPE 3 | 3           |
|--------------|----------------|-------------|
| SUITE AREA   | 381.26 SQ.FT.  | 35.42 SQ.M. |
| BALCONY AREA | 101.72 SQ.FT.  | 9.45 SQ.M.  |
| TOTAL AREA   | 482.98 SQ.FT.  | 44.87 SQ.M. |

UNIT 09, 14, 26

|              | LEVEL 1 TYPE 4 |             |
|--------------|----------------|-------------|
| SUITE AREA   | 349.07 SQ.FT.  | 32.43 SQ.M. |
| BALCONY AREA | 80.41 SQ.FT.   | 7.47 SQ.M.  |
| TOTAL AREA   | 429.48 SQ.FT.  | 39.90 SQ.M. |

UNIT 25 ,22 ,13 ,10

| LEVEL 1 | TYPE 1 |
|---------|--------|
|         |        |

| SUITE AREA   | 675.65 SQ.FT. | 62.77 SQ.M. |
|--------------|---------------|-------------|
| BALCONY AREA | 165.01 SQ.FT. | 15.33 SQ.M. |
| TOTAL AREA   | 840.66 SQ.FT. | 78.10 SQ.M. |

UNIT 04, 06, 07, 08, 15, 16, 17, 19, 20, 27, 28, 29, 31

|              | LEVEL 1 TYPE 3 |             |
|--------------|----------------|-------------|
| SUITE AREA   | 662.73 SQ.FT.  | 61.57 SQ.M. |
| BALCONY AREA | 177.60 SQ.FT.  | 16.50 SQ.M. |
| TOTAL AREA   | 840.34 SQ.FT.  | 78.07 SQ.M. |

UNIT 11, 12, 23, 24

|              | LEVEL 1 TYPE    | 1            |
|--------------|-----------------|--------------|
| SUITE AREA   | 1,166.70 SQ.FT. | 108.39 SQ.M. |
| BALCONY AREA | 714.83 SQ.FT.   | 66.41 SQ.M.  |
| TOTAL AREA   | 1,881.53 SQ.FT. | 174.80 SQ.M. |

UNIT 05, 18, 30