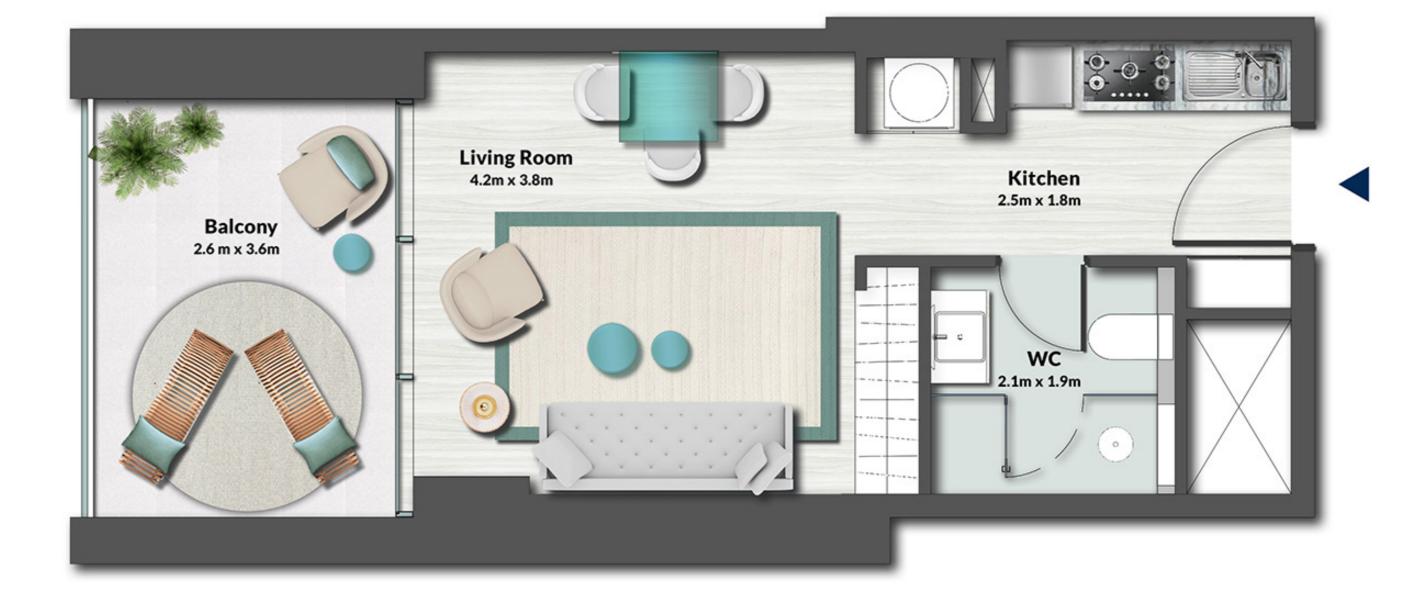

RESIDENCE

## FLOORPLANS

# 1ST FLOOR

|              | LEVEL 1 TYPE 1 |             |
|--------------|----------------|-------------|
| SUITE AREA   | 326.04 SQ.FT.  | 30.29 SQ.M. |
| BALCONY AREA | 101.72 SQ.FT.  | 9.45 SQ.M.  |
| TOTAL AREA   | 427.76 SQ.FT.  | 39.74 SQ.M. |

UNIT 02, 03, 32, 33

|              | LEVEL 1 TYPE 2 |             |
|--------------|----------------|-------------|
| SUITE AREA   | 373.51 SQ.FT.  | 34.70 SQ.M. |
| BALCONY AREA | 101.72 SQ.FT.  | 9.45 SQ.M.  |
| TOTAL AREA   | 475.23 SQ.FT.  | 44.15 SQ.M. |