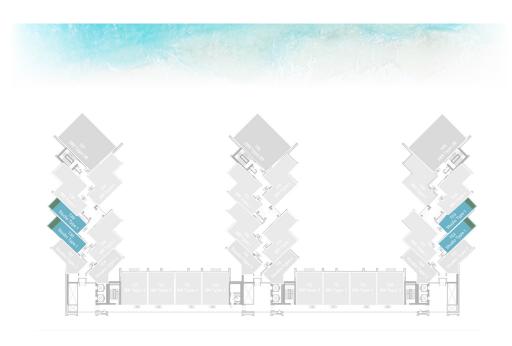

| 60.58 SQ.M. |  |
| BALCONY AREA | 151.66  | SQ.FT. | 14.09 SQ.M. |  |
| TOTAL AREA   | 803.74  | SQ.FT. | 74.67 SQ.M. |  |

UNIT 09, 10, 11, 12, 20, 21, 22, 23











|              | LEVEL 6  | TYPE 2A  |              |
|--------------|----------|----------|--------------|
| SUITE AREA   | 1,282.9  | 5 SQ.FT. | 119.19 SQ.M. |
| BALCONY AREA | 704.18   | SQ.FT.   | 65.42 SQ.M.  |
| TOTAL AREA   | 1,987.13 | SQ.FT.   | 184.61 SQ.M. |

UNIT 05, 16, 27









# 7TH & 8TH FLOOR





|                     | LEVEL 7 & 8 TYPE | 1           |
|---------------------|------------------|-------------|
| SUITE AREA          | 327.98 SQ.FT.    | 30.47 SQ.M. |
| <b>BALCONY AREA</b> | 88.80 SQ.FT.     | 8.25 SQ.M.  |
| TOTAL AREA          | 416.78 SQ.FT.    | 38.72 SQ.M. |

UNIT 02, 03, 29, 30











|              | LEVEL 7 & 8 TY | PE 2        |
|--------------|----------------|-------------|
| SUITE AREA   | 349.40 SQ.FT.  | 32.46 SQ.M. |
| BALCONY AREA | 103.87 SQ.FT.  | 9.65 SQ.M.  |
| TOTAL AREA   | 453.27 SQ.FT.  | 42.11 SQ.M. |

UNIT 01, 08, 13, 19, 24, 31













|                     | LEVEL 7 & 8 TYPE 1 |             |
|---------------------|--------------------|-------------|
| SUITE AREA          | 655.85 SQ.FT.      | 60.93 SQ.M. |
| <b>BALCONY AREA</b> | 156.72 SQ.FT.      | 14.56 SQ.M. |
| TOTAL AREA          | 812.57 SQ.FT.      | 75.49 SQ.M. |

UNIT 04, 06, 07, 14, 15, 17, 18, 25, 26, 28













|              | LEVEL 7 & 8 | TYPE 3 |             |
|--------------|-------------|--------|-------------|
| SUITE AREA   | 652.08 SQ   | .FT.   | 60.58 S