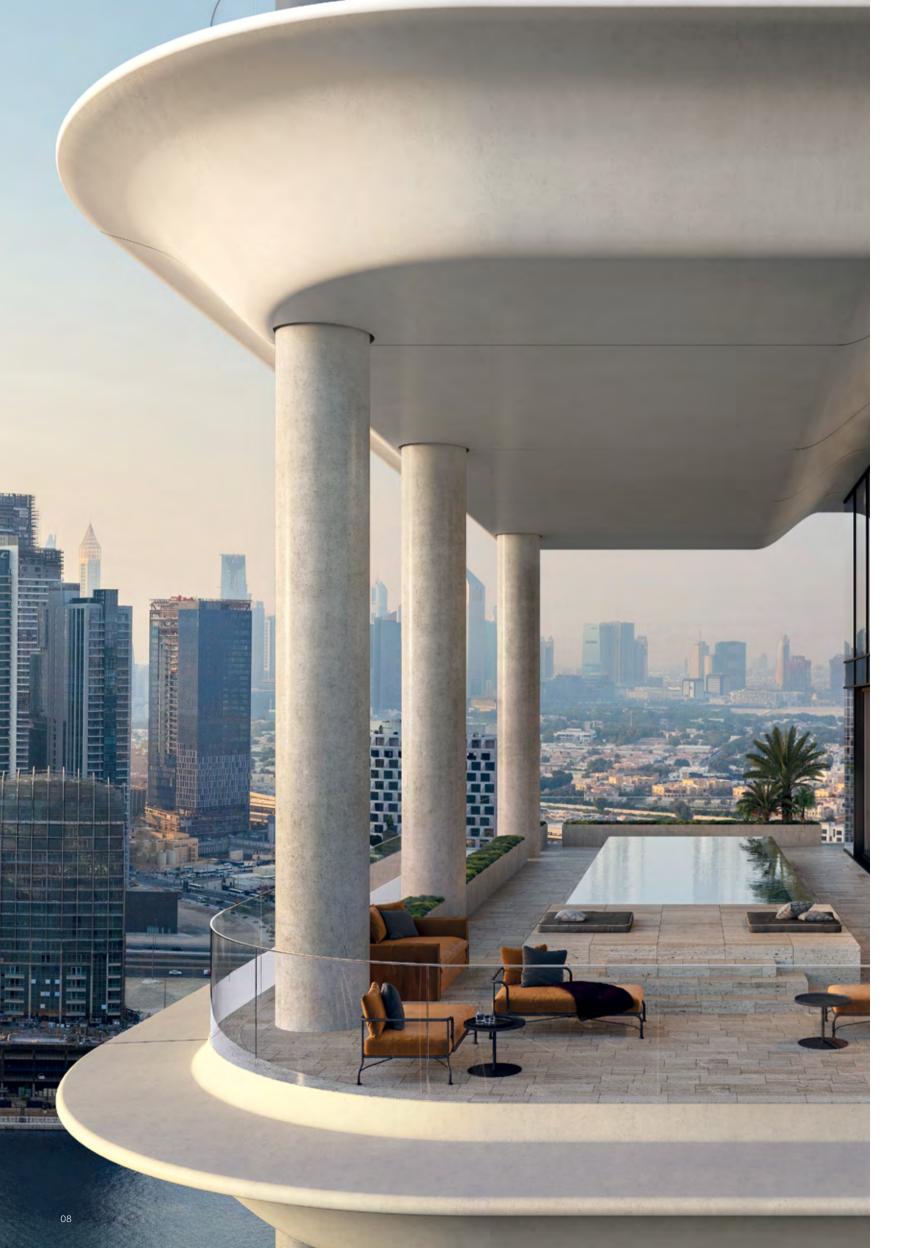

## AMENITIES FOR THE MIND, BODY AND SOUL

The Lana Residences, Dorchester Collection, Dubai provides its residents with a spectrum of luxury living and leisure, that includes an outdoor pool overlooking the stunning Downtown skyline, fully equipped gym with yoga studios, dining and function room with conference facilities and lounge.

With views from both sides of the tower, each penthouse has its own private swimming pool and terrace. They feature either four or five bedrooms, soaring ceilings and floor space extending from 9,400 to a staggering 17,700ft<sup>2</sup> (874–1,645m<sup>2</sup>).