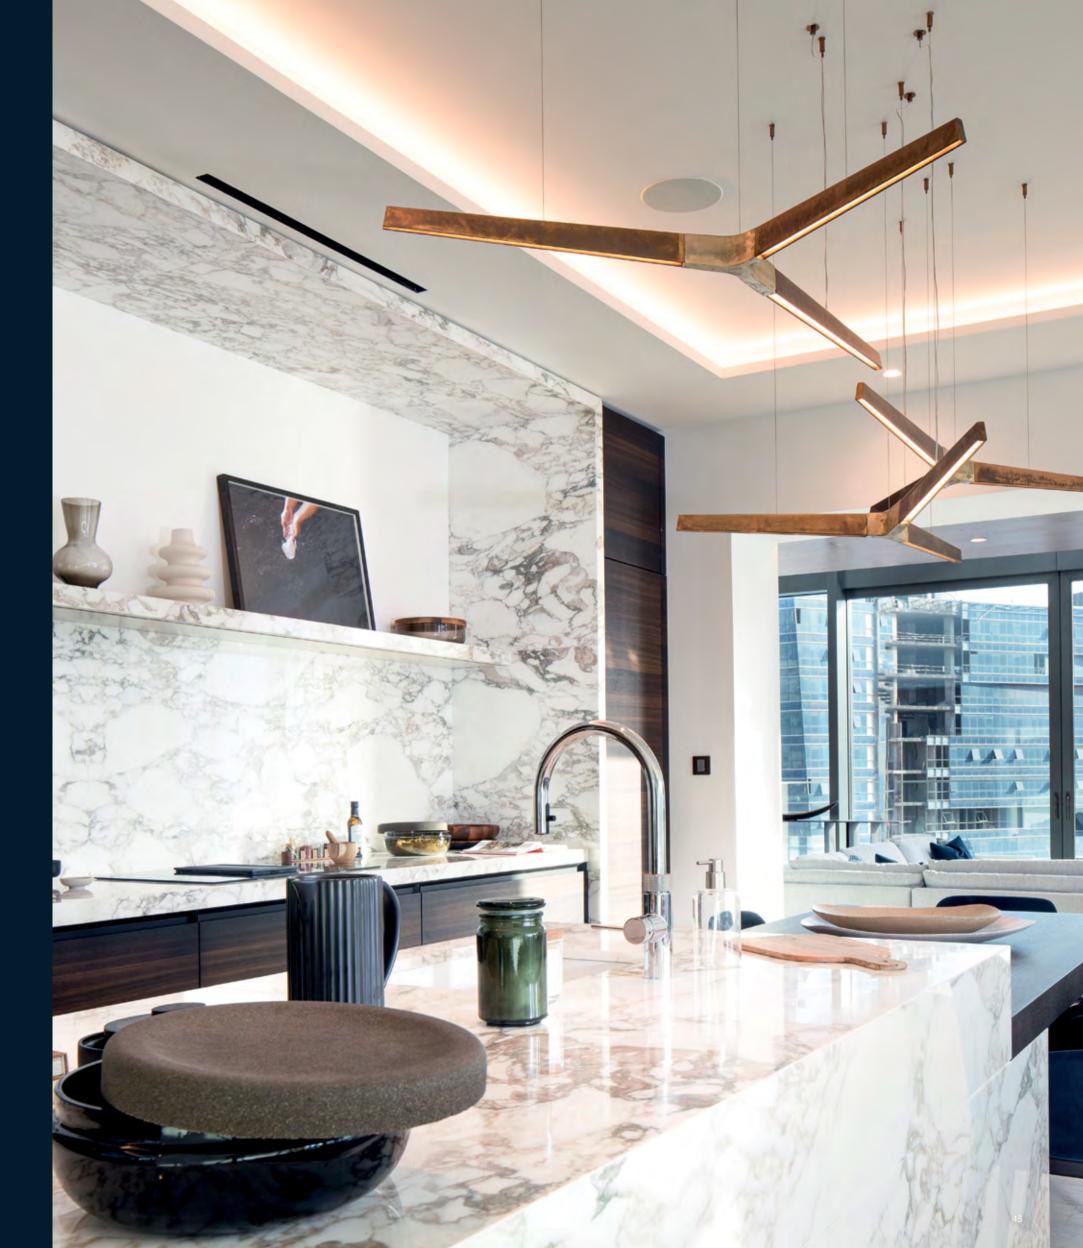

## GLORIOUSLY APPOINTED

GILLES ET BOISSIER'S BESPOKE INTERIORS ALSO FEATURE SEAMLESS, INTUITIVE TECHNOLOGY INTERWOVEN THROUGHOUT EACH RESIDENCE.

The spacious kitchens feature refrigerators and wine coolers by Sub-Zero and appliances by Gaggenau, with filtered, sparkling and boiling water on demand from Quooker taps. Dressing rooms are by Molteni Dada & Poliform, while the marble bathrooms feature modern tapware from THG Paris.

Every residence is enriched with cutting-edge technology, with wide-screen televisions by Bang & Olufsen, audio systems by Sonos and a customisable home automation system by Crestron.