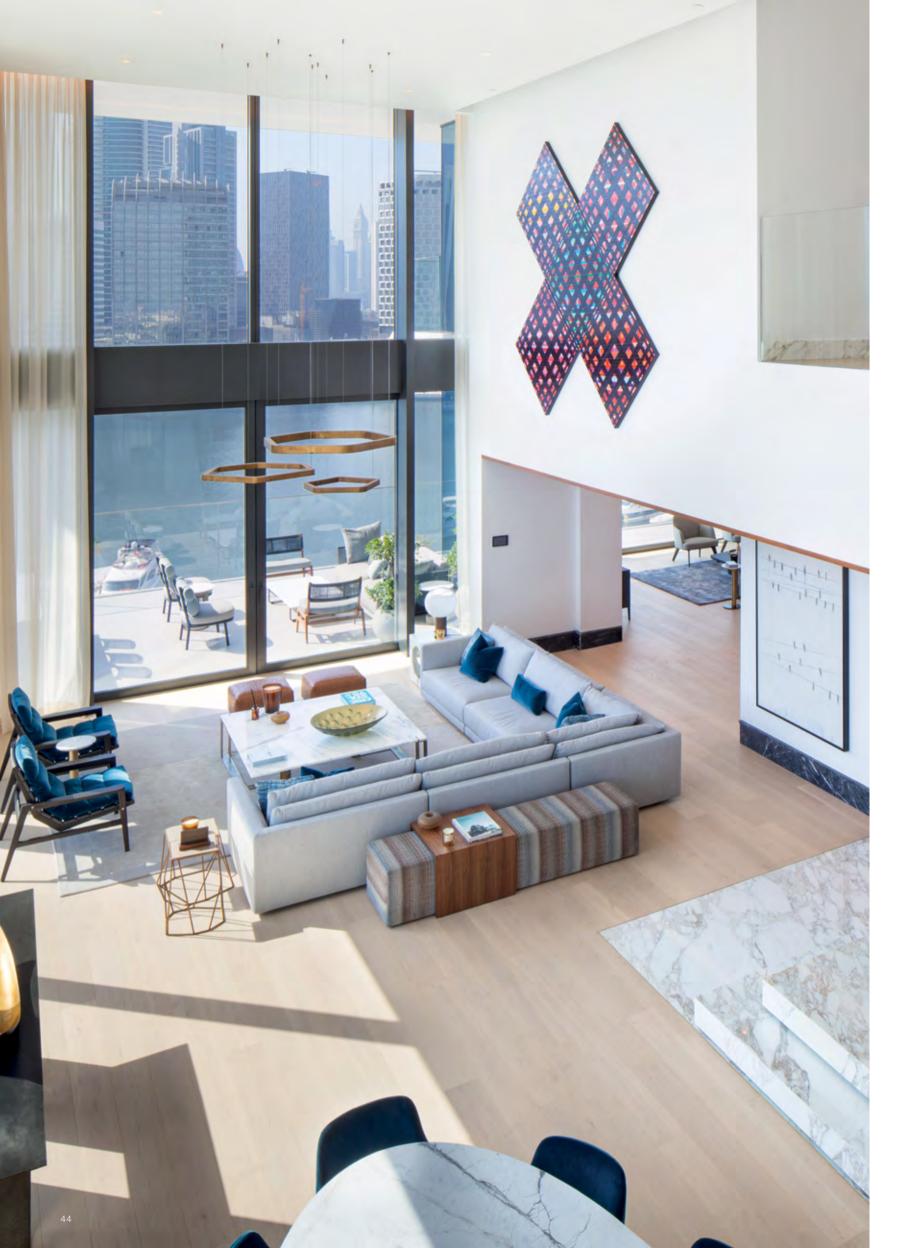

### LIVING WITH DISTINCTION

The 29 floors of The Lana Residences, Dorchester Collection, Dubai accommodate only 33 residences. The space is configured to create everything from two to three-bedroom apartments to four-bedroom residences, some with double-height ceilings and dimensions ranging from 3,900 to 10,000ft<sup>2</sup> (362–930m<sup>2</sup>).

## AT THE HEART OF DUBAI

Across the water from The Lana Residences, Dorchester Collection, Dubai, lies Burj Khalifa District, a stylish area that combines shops and offices with residential buildings and hotels. Beyond that stands the Burj Khalifa, the world's tallest building, and The Opus by OMNIYAT, an icon designed by Zaha Hadid.