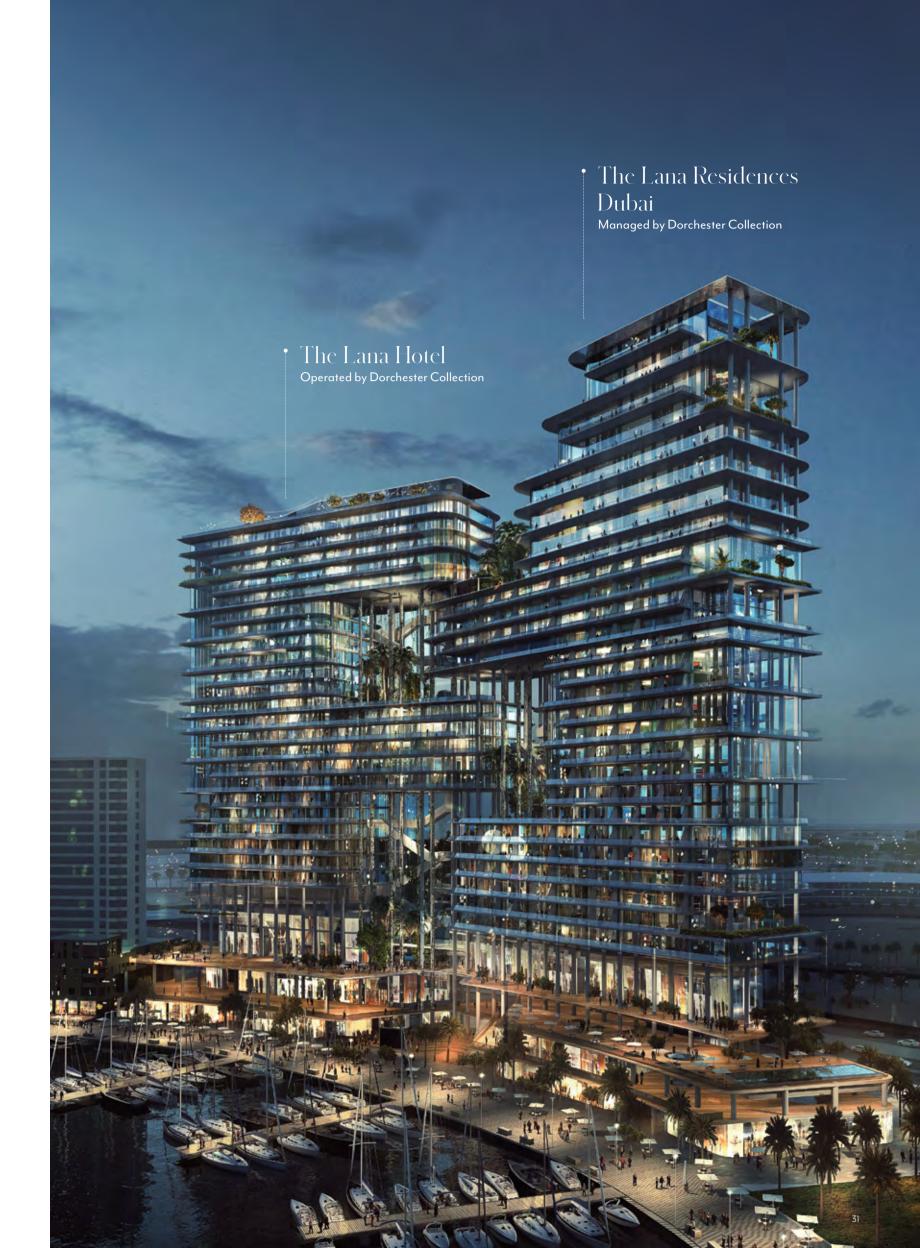

## DORCHESTER COLLECTION PORTFOLIO

Adjoining The Lana Residences, Dorchester Collection, Dubai is Dorchester Collection's first hotel in the Middle East, marking an exciting new chapter for the group.

The story of Dorchester Collection began with The Dorchester, a celebrated landmark hotel in London. This was soon followed by The Beverly Hills Hotel – affectionately known as the 'Pink Palace' – in Los Angeles. Next, historic Parisian icons Le Meurice and Hôtel Plaza Athénée joined the family, before Hotel Principe di Savoia in Milan and Hotel Bel-Air in Los Angeles. Finally, Dorchester Collection welcomed country house hotel Coworth Park, along with London's 45 Park Lane and Hotel Eden in Rome.

## THE LANA, DORCHESTER COLLECTION, DUBAI

A landmark of luxury in Dubai, The Lana, Dubai brings an unparalleled hotel experience to the city's sparkling waterfront.

Adjoining The Lana Residences, Dorchester Collection, Dubai, is The Dorchester Collection Hotel, The Lana, which is the 10th gem of Dorchester Collection, designed to offer guests a unique taste of life in Dubai.

The Lana's 156 rooms and 65 suites are uniquely positioned to make the most of Dubai's captivating vistas, either looking out towards the Burj Khalifa and beautiful sunsets, or facing the south east with far-reaching views of the horizon. A selection of feature suites offers a whole new level of luxury, with spacious duplex layouts, outdoor terraces and double-height corner living spaces.