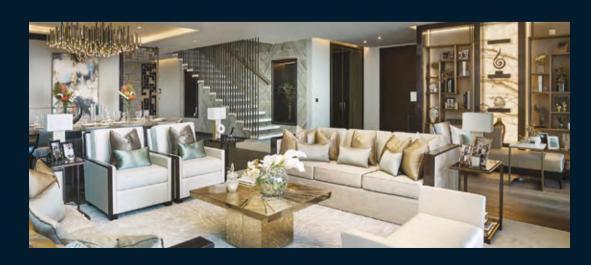

## GLORIOUSLY APPOINTED

GILLES ET BOISSIER'S BESPOKE INTERIORS ALSO FEATURE SEAMLESS, INTUITIVE TECHNOLOGY INTERWOVEN THROUGHOUT EACH RESIDENCE.

The spacious kitchens feature refrigerators and wine coolers by Sub-Zero and appliances by Gaggenau, with filtered, sparkling and boiling water on demand from Quooker taps. Dressing rooms are by Molteni Dada & Poliform, while the marble bathrooms feature modern tapware from THG Paris.

Every residence is enriched with cutting-edge technology, with wide-screen televisions by Bang & Olufsen, audio systems by Sonos and a customisable home automation system by Crestron.