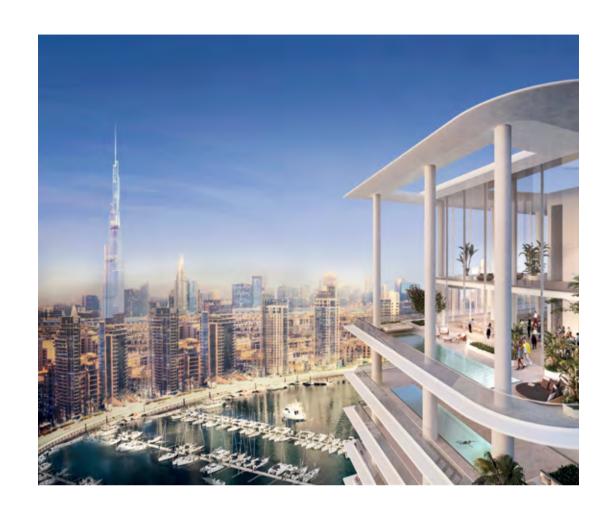

### WATERFRONT SERENITY INTHE HEART OF DUBAI

## AN ARCHITECTURAL ICON,

## AN EXCEPTIONAL RESIDENCE

## THE ULTIMATE ADDRESS

The 32-storey tower that houses The Lana Residences, Dorchester Collection, Dubai contains only 39 luxuriously finished and detailed residences. With gracious proportions, private terraces and floor-to-ceiling windows, each one overlooks the cityscape of Dubai.

With views from both sides of the tower, each penthouse has its own private swimming pool and terrace. They feature either four or five bedrooms, soaring ceilings and floor space extending from 9,400 to a staggering 17,700ft<sup>2</sup> (874–1,645m<sup>2</sup>).