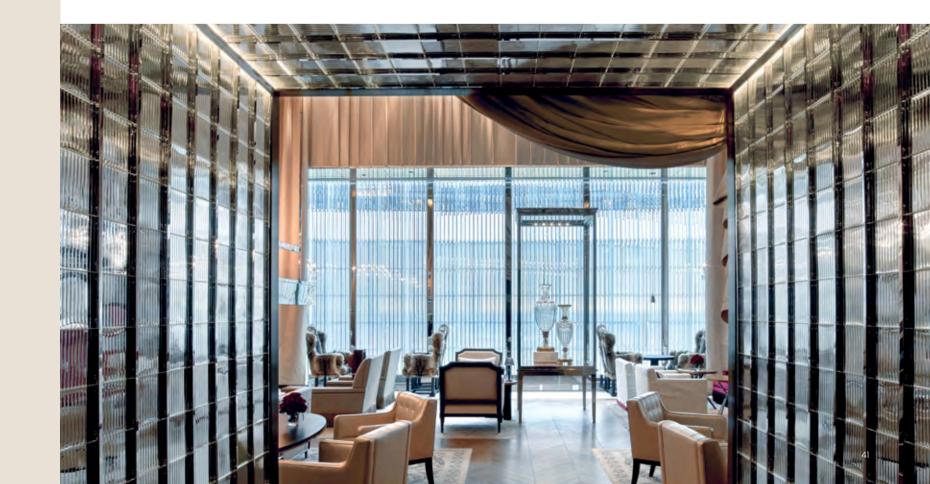

## GLORIOUSLY APPOINTED

GILLES ET BOISSIER'S BESPOKE INTERIORS ALSO FEATURE SEAMLESS, INTUITIVE TECHNOLOGY INTERWOVEN THROUGHOUT EACH RESIDENCE.

The spacious kitchens feature refrigerators and wine coolers by Sub-Zero and appliances by Gaggenau, with filtered, sparkling and boiling water on demand from Quooker taps. Dressing rooms are by Molteni Dada & Poliform, while the marble bathrooms feature modern tapware from THG Paris.

At The Lana Residences, Dorchester Collection, Dubai, Gilles et Boissier has used natural materials and pieces from its own line of furniture and lighting to unify the building, from the smallest details to the striking marble entrance lobby.