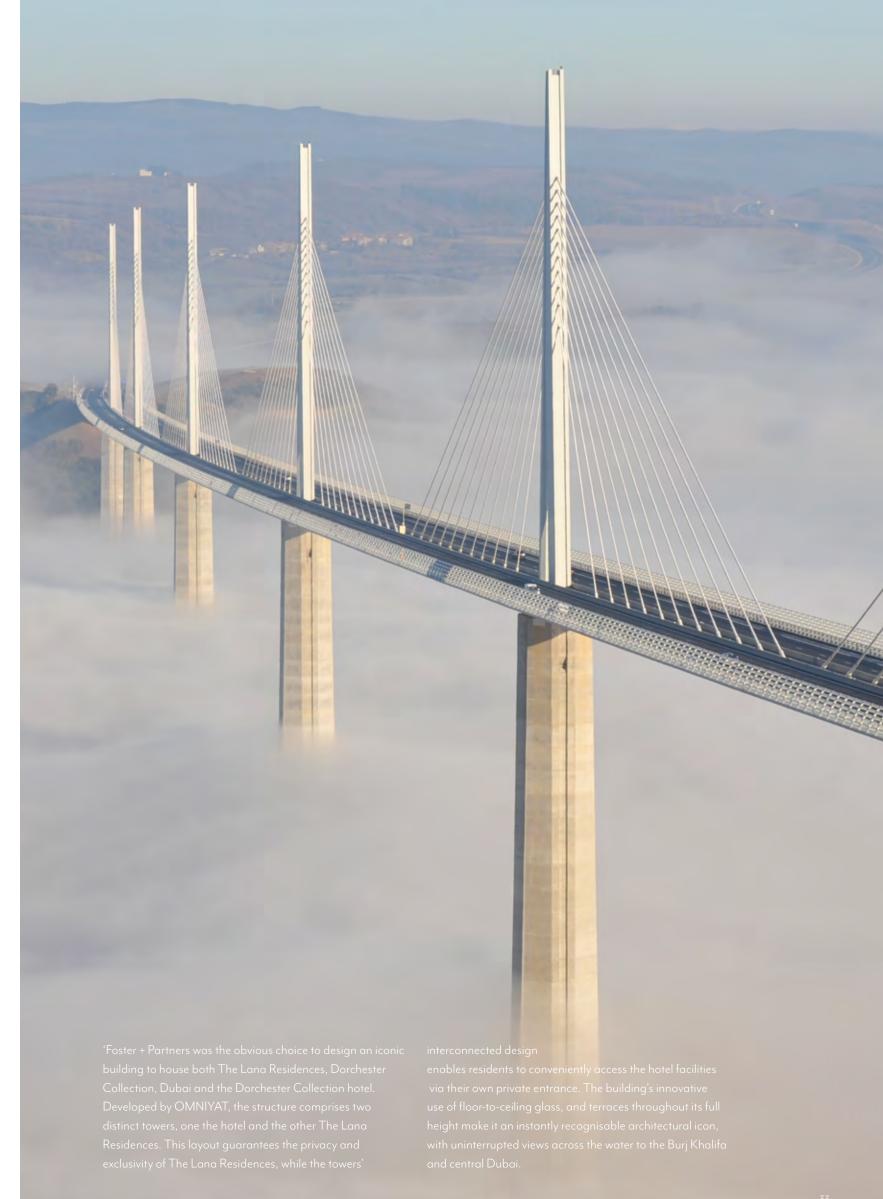

#### FOSTER+ PARTNERS

One of the world's foremost architects, Norman Foster founded his architectural practice in 1967. Foster + Partners has been responsible for iconic buildings such as Apple's California headquarters, France's dramatic Millau Viaduct, London's 'Gherkin' tower and the Index Tower in Dubai. The firm has garnered numerous awards, including the coveted Pritzker Prize in 1999.