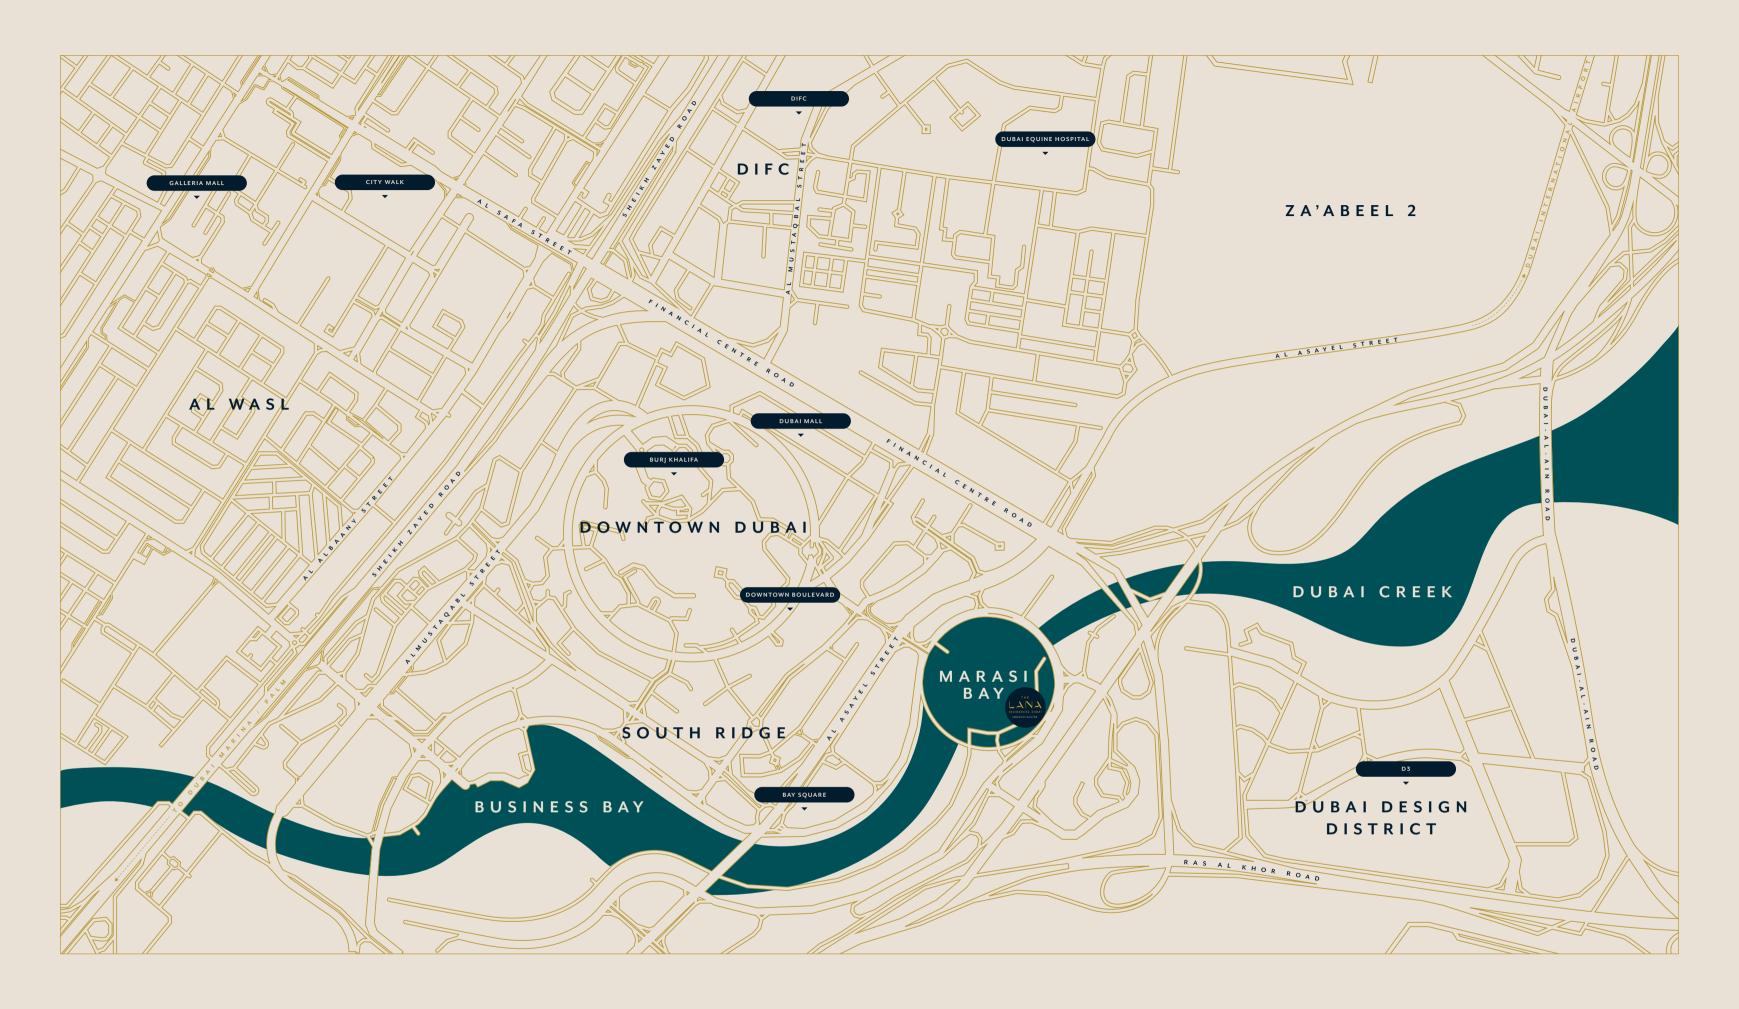

## AT THE HEART OF DUBAI

Across the water from The Lana Residences, Dorchester Collection, Dubai, lies Burj Khalifa District, a stylish area that combines shops and offices with residential buildings and hotels. Beyond that stands the Burj Khalifa, the world's tallest building, and The Opus by OMNIYAT, an icon designed by Zaha Hadid.

For culture, the 2,000-seat Dubai Opera house is located nearby, while a little to the east is Dubai Design District, which attracts the region's leading creative talents. Beyond Downtown Dubai lies Dubai International Financial Centre (DIFC), the heart of the city's thriving financial and business ecosystem, where leading global players sit beside innovative start-ups and together redefine the future.