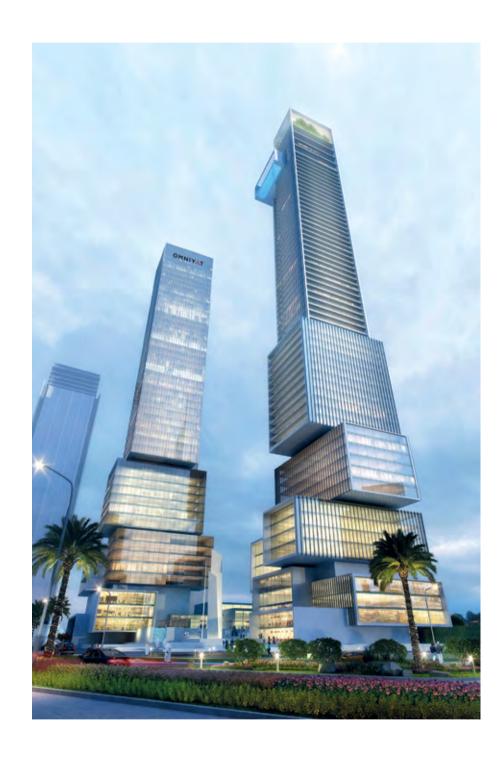

## THE ULTIMATE ADDRESS

The 32-storey tower that houses The Lana Residences, Dorchester Collection, Dubai contains only 39 luxuriously finished and detailed residences. With gracious proportions, private terraces and floor-to-ceiling windows, each one overlooks the cityscape of Dubai.

## THE HEIGHT OF PERFECTION

Situated at the apex of this residential tower on the top three floors, six of The Lana Residences are penthouses conceived on a scale and quality that reflects OMNIYAT's ambition.