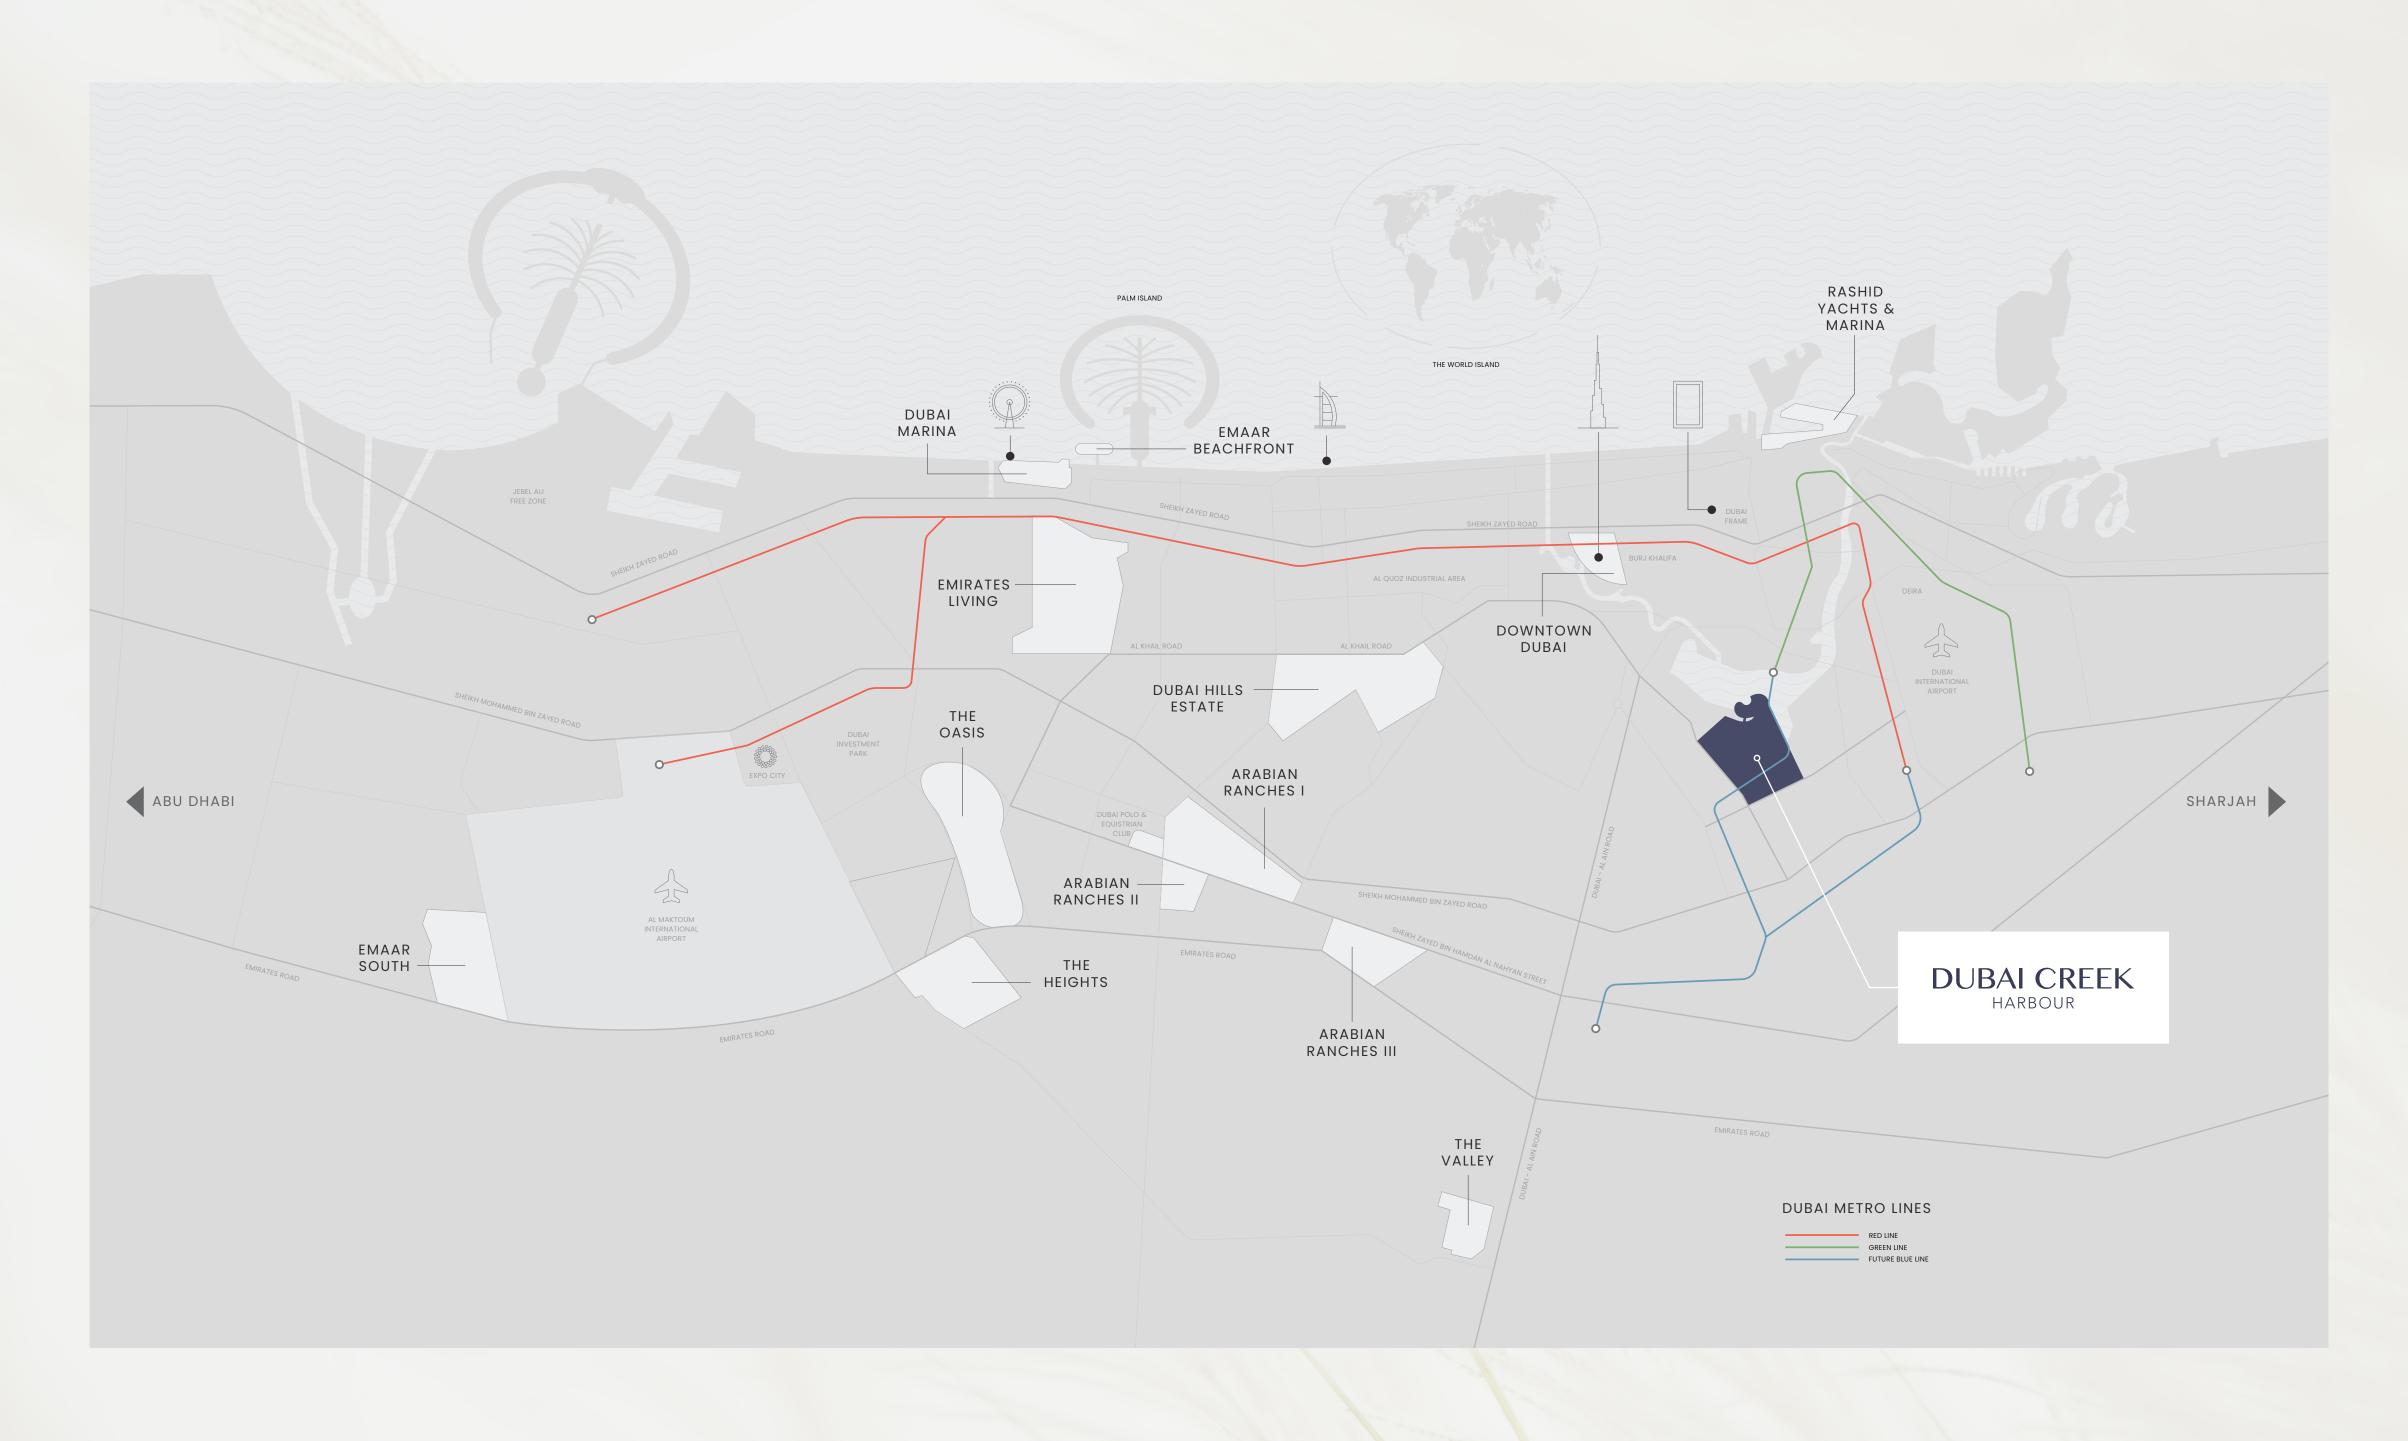

## Dubai Creek Harbour

Dubai Creek Harbour is an ultra-modern, stylish, and pedestrian-friendly neighbourhood that integrates with Dubai's sustainable urban character.

Situated along the historic Dubai Creek,
Dubai Creek Harbour consists of 7.4 million sqm of
residential space and 500,000 sqm of parks & open
spaces with a viable mix of retail, business, recreation,
and community facilities, all within walking distance.

Perfectly Located

5
mins from
Ras al Khor Wildlife Sanctuary

10 mins from Burj Khalifa 15
mins from
Dubai Int'l Airport

mins from Al Maktoum Int'l Airport

40