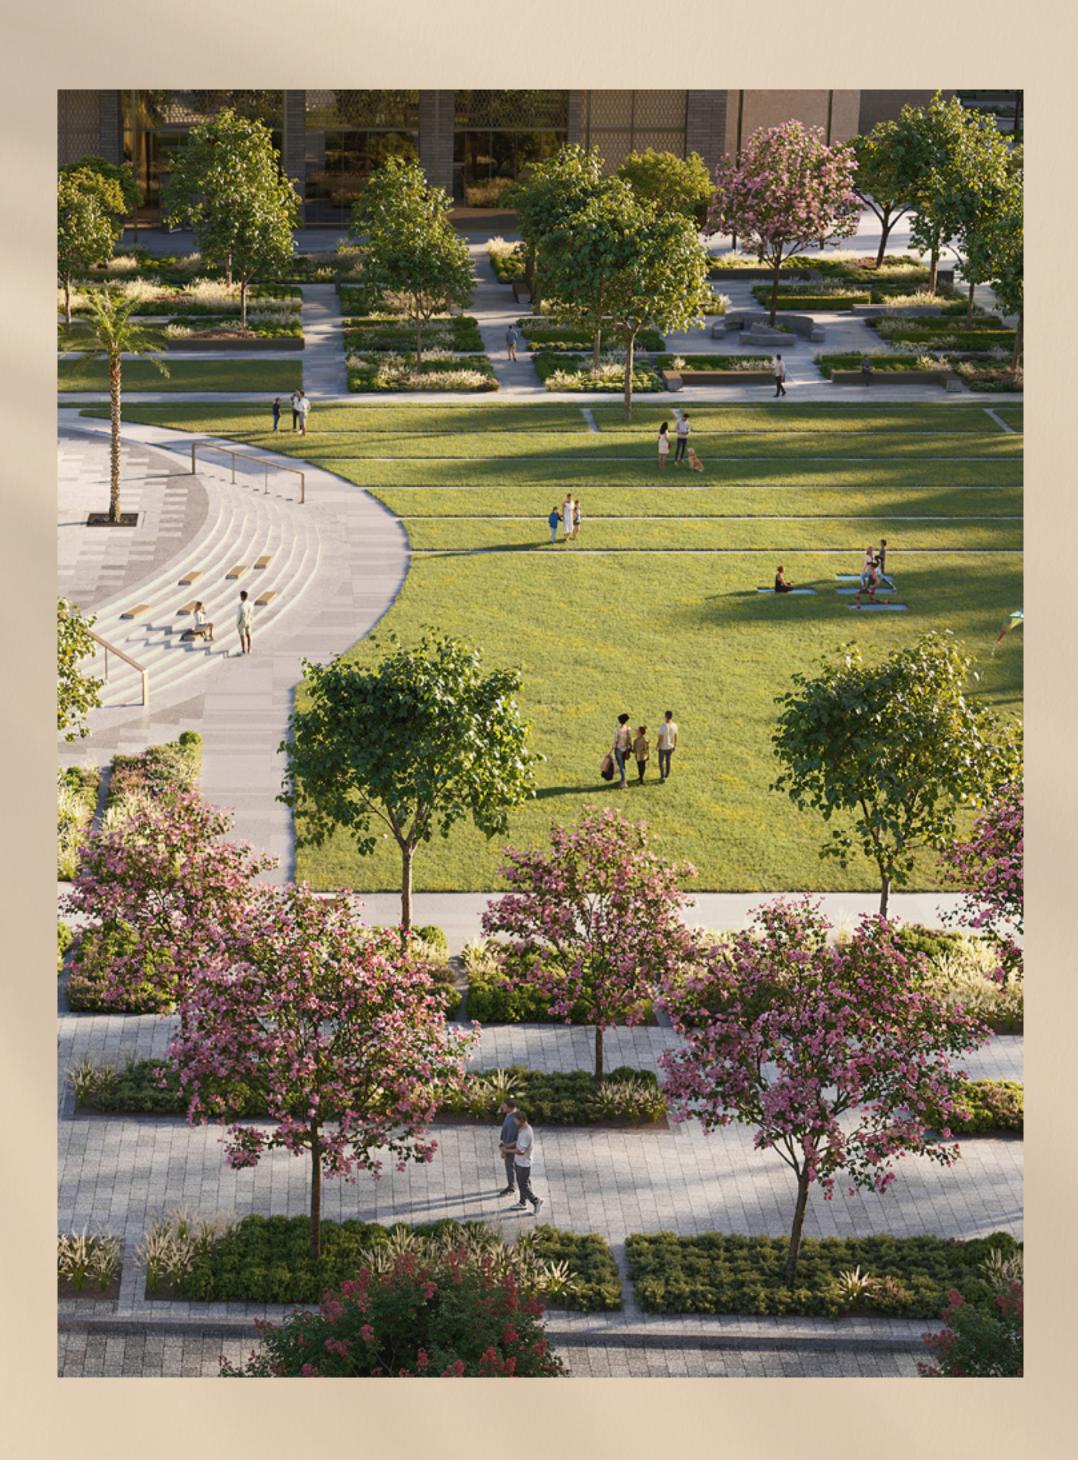

# Central Park

The heart of island living, Dubai Creek Harbour's Central Park offers residents a tranquil refuge to unwind, first-class amenities to enjoy, and wide-open spaces to discover. With a total area of six football fields, Dubai's Central Park is one of the largest parks in the emirate and offers a variety of activities for the whole family.