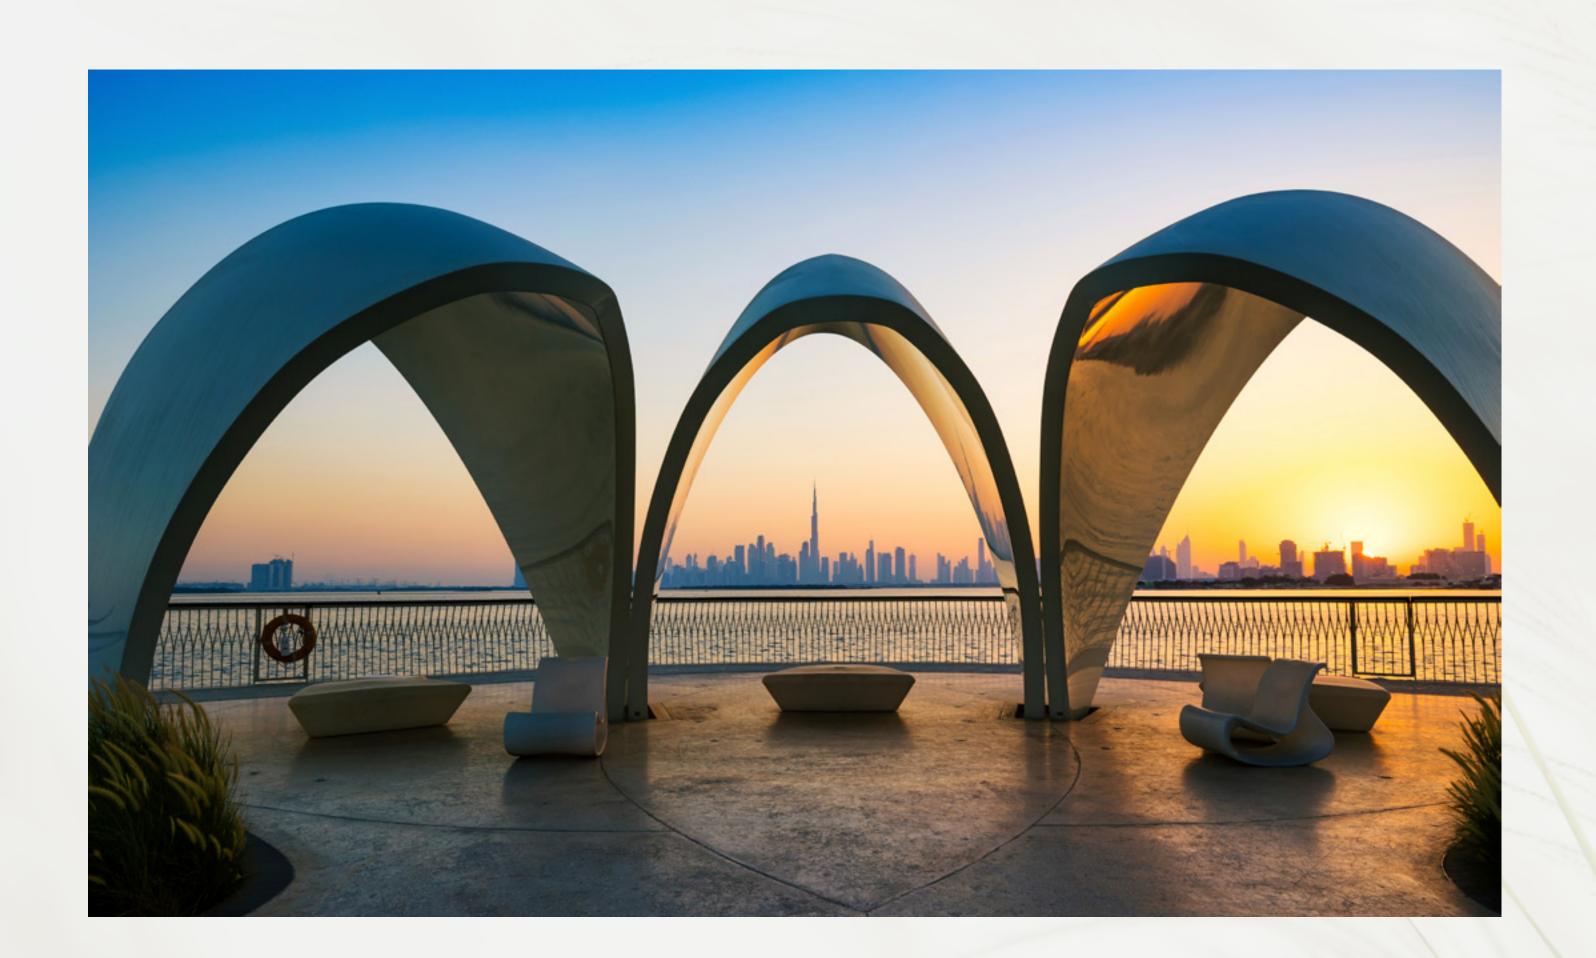

# Viewing Point

Spanning 70 metres over Dubai Creek, the Viewing Point's audacious cantilever grants unmatched vistas of Downtown and the majestic Address Grand towers.

Seamlessly integrated into the Creek's blueprint, this architectural marvel, crafted from painted steel, stands as a bustling nexus for sightseers. Elevated, panoramic, and buzzworthy, it's Dubai's newest sunset rendezvous, open for all to revel in.