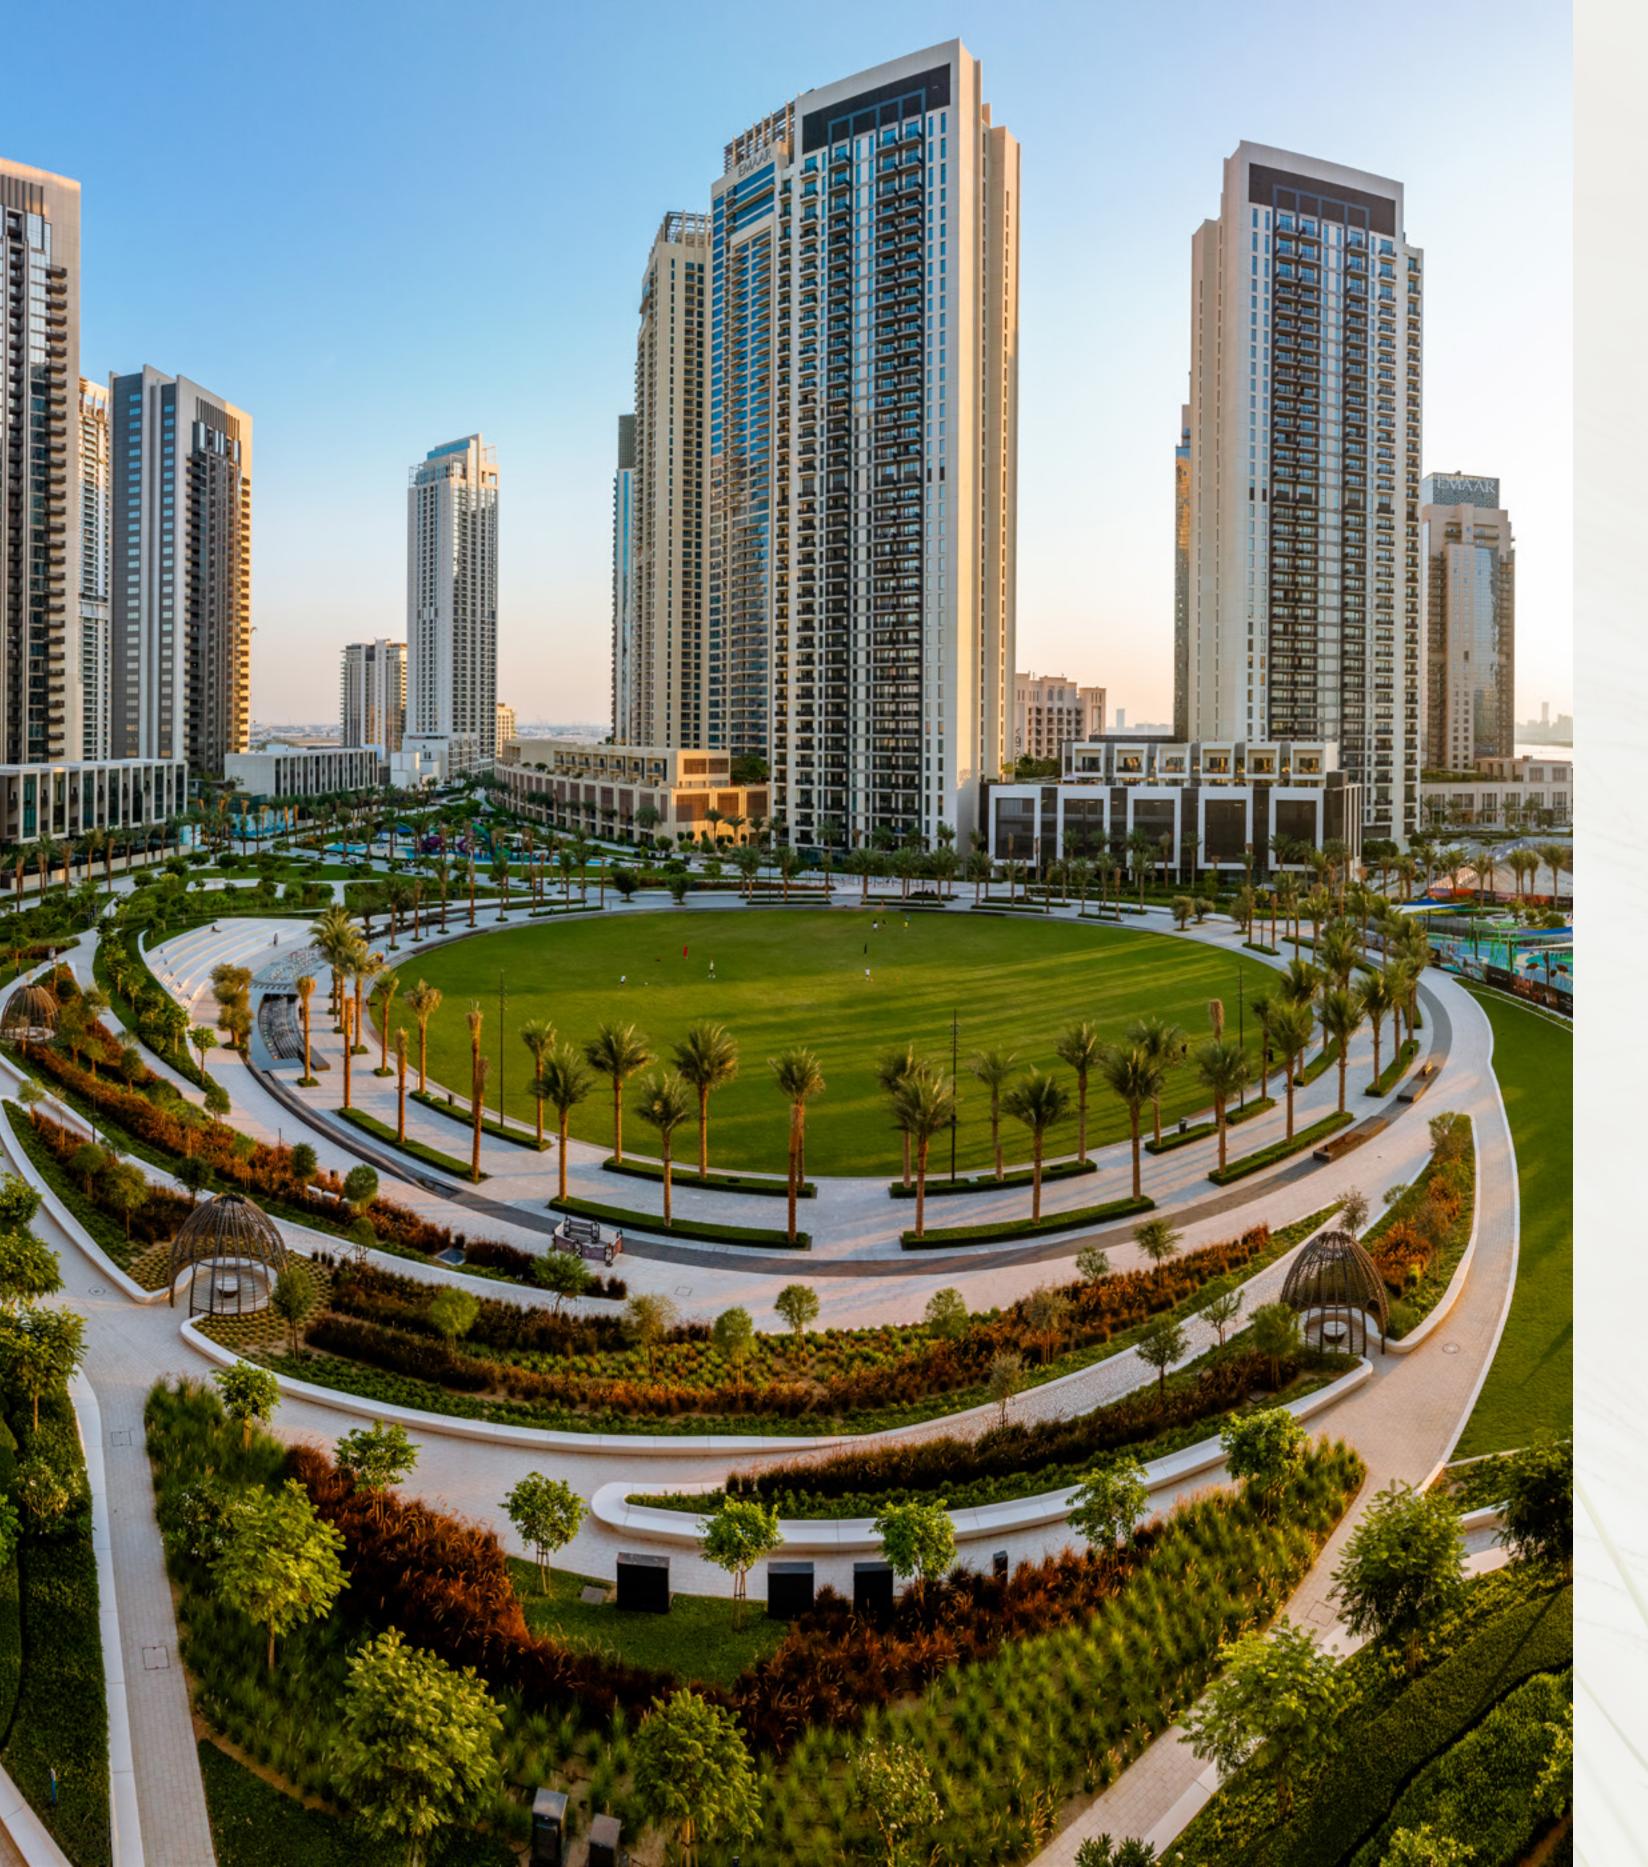

# Central Park

The heart of island living, Dubai Creek Harbour's Central Park offers residents a tranquil refuge to unwind, first-class amenities to enjoy, and wide-open spaces to discover. With a total area of six football fields, Dubai's Central Park is one of the largest parks in the emirate and offers a variety of activities for the whole family.