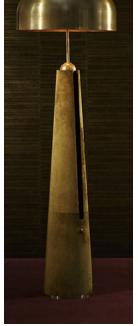

FLOOR LAMP Apparatus - Metronome 46 diam x 145h

LOUNGE CHAIR Bruno Moinard Editions - Nice 100 x 90 x 82H

SIDE TABLE
Draga & Aurel -Agatha Single Top table
34 diam x 50h / 24 diam x 56h

Fort Street Studio - Bracket Red Made to measure