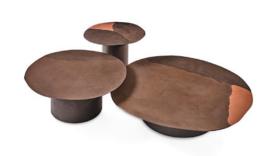

Costum made

VASES Guaxs - Otavalo Over console next to Lounge

SIDE TABLE Stephan Parmentier - Olympia marble 43.5 x 64.5 x 44.5

COFFEE TABLES Gallotti & Radice - Re-Verre 120 diameter x 27 / 90 diameter x 37h /