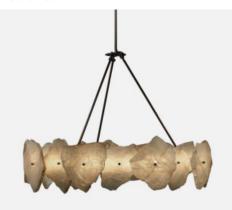

FLOOR LAMP Apparatus - Metronome 46 diam x 145h

LOUNGE CHAIR Bruno Moinard Editions - Nice 100 x 90 x 82H

SIDE TABLE
Draga & Aurel -Agatha Single Top table
34 diam x 50h / 24 diam x 56h

Fort Street Studio - Bracket Red Made to measure