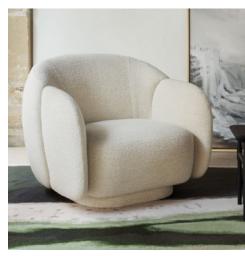

LOUNGE CHAIR

120 x 100 x 75h

Matthieu Recope de Tilly - U

FLOOR LAMP Alexander Lamont - Drift Beechwood 49 diameter x 157.5h

SIDE TABLE Fbc London - Roman II 40 diam x 58h / 32 diam top Finish: Bronze

Charles Zana - Champel