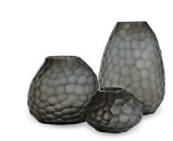

Costum made

VASES Guaxs - Otavalo Over console next to Lounge

SIDE TABLE Stephan Parmentier - Olympia marble 43.5 x 64.5 x 44.5

COFFEE TABLES Gallotti & Radice - Re-Verre 120 diameter x 27 / 90 diameter x 37h /