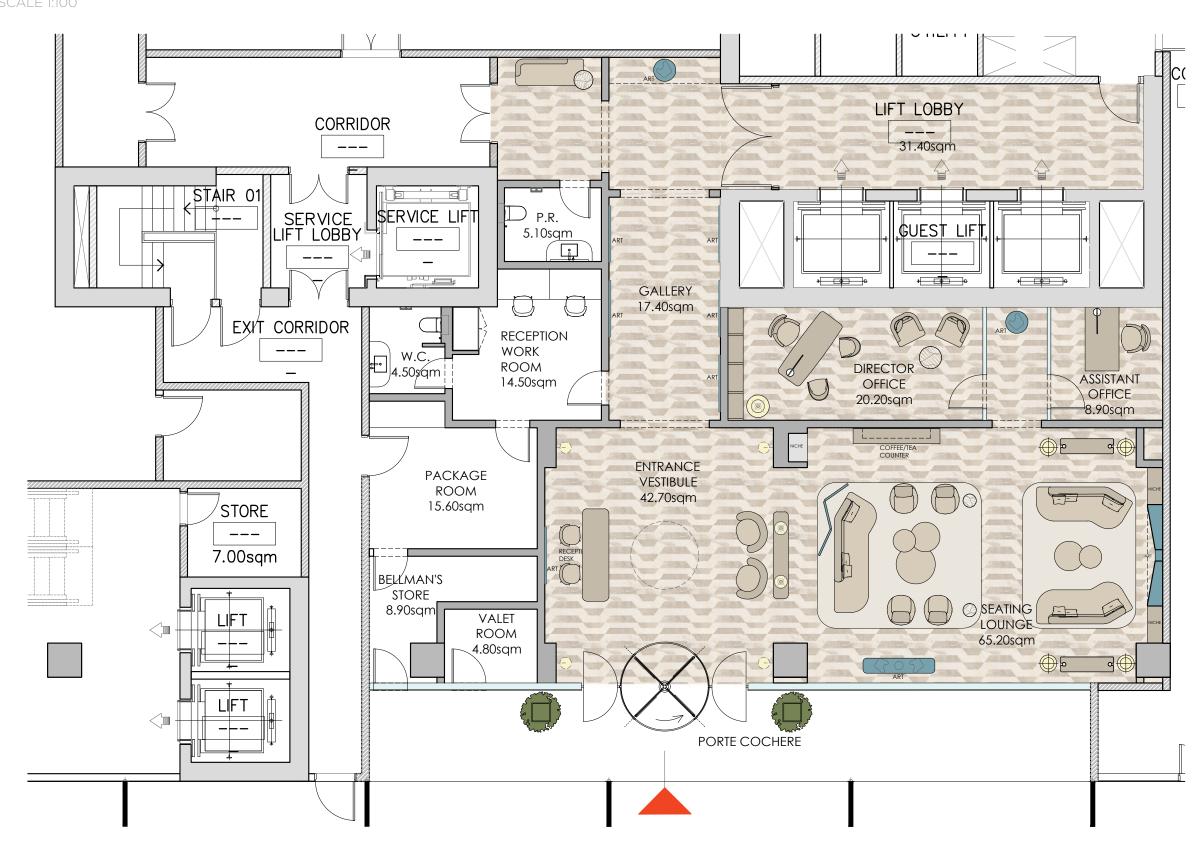

AUTHENTIC

Moments of artistry that reflects exquisite craftsmanship and thoughtful design.

PUBLIC AREAS

PUBLIC AREA | LOBBY FLOOR PLAN | SCALE 1:100