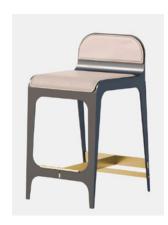

#### PUBLIC AREA | LOBBY

FF&E | SCALE 1:50

STOOL Molteni - Devon 53 x 49 x 84h

CONSOLE TABLE Agape Casa - 1971 Eros AERO4518072\_ Finish: Travertine

TABLE LAMP OVER CONSOLE Fontanarte - Tropico Grande Shade 48 diameter x 39.7 total height