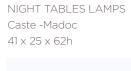

# 3 BEDROOM | MASTER BEDROOM FF&E SELECTION

NIGHT TABLES
Gallotti & Radice - Stami Night by Studio Pepe
69 x 45 x 49.5h
NIGHT TABLES
Caste - Madoc
41 x 25 x 62h

DAYBED Alexander Lamont - Galeria 183 x 89.5 x 61.5h