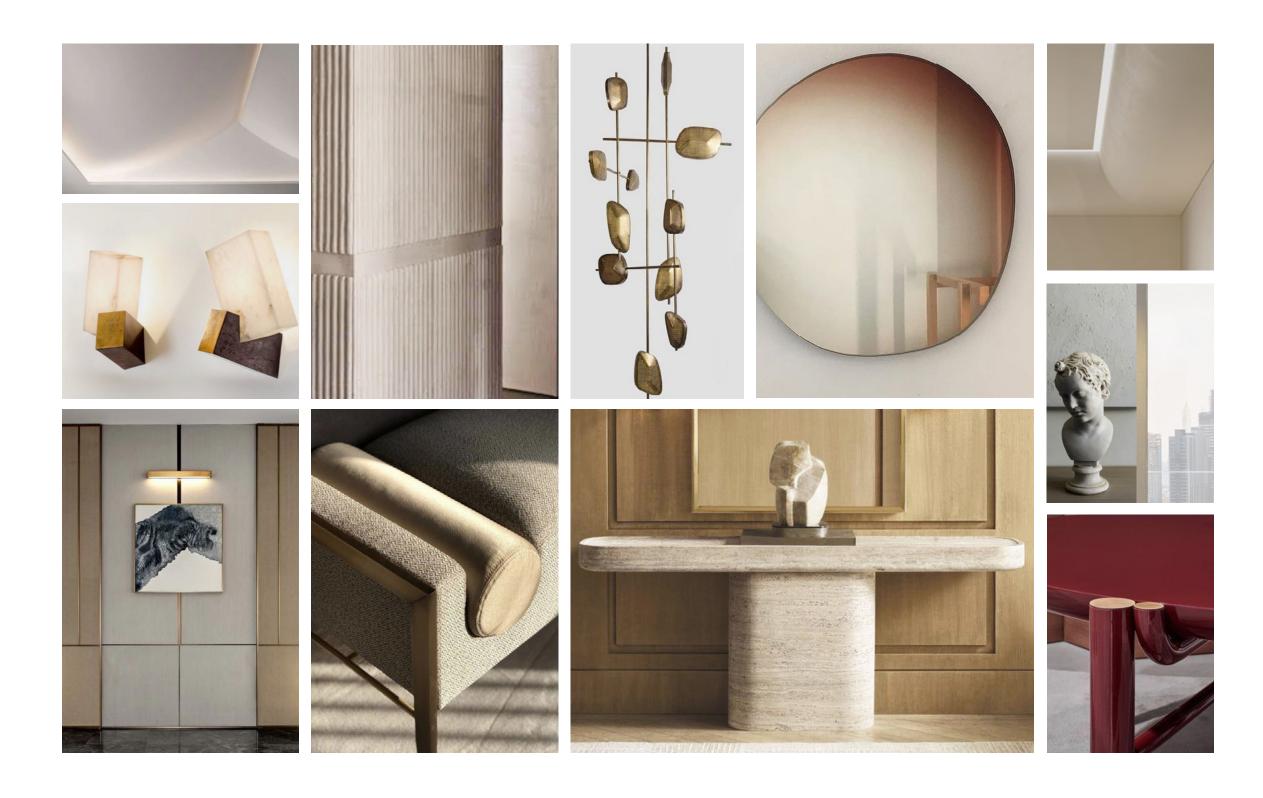

#### FF&E PRELIMINARY SELECTION

#### PUBLIC AREA | LOBBY

FF&E | SCALE 1:50

STOOL Molteni - Devon 53 x 49 x 84h

CONSOLE TABLE Agape Casa - 1971 Eros AERO4518072\_ Finish: Travertine

TABLE LAMP OVER CONSOLE Fontanarte - Tropico Grande Shade 48 diameter x 39.7 total height

LOUNGE CHAIR

120 x 100 x 75h

Matthieu Recope de Tilly - U

FLOOR LAMP Alexander Lamont - Drift Beechwood 49 diameter x 157.5h

SIDE TABLE Fbc London - Roman II 40 diam x 58h / 32 diam top Finish: Bronze

Charles Zana - Champel

Costum made

VASES Guaxs - Otavalo Over console next to Lounge

SIDE TABLE Stephan Parmentier - Olympia marble 43.5 x 64.5 x 44.5

COFFEE TABLES Gallotti & Radice - Re-Verre 120 diameter x 27 / 90 diameter x 37h /

RUG Inspo Sahrai - COM

RESIDENTIAL UNITS