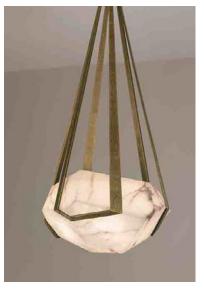

#### 3 BEDROOM | FOYER - LIVING ROOM - DINING ROOM FF&E SELECTION

BAR STOOL Gabriel Scott - Bardot

WALL FIXTURE Apparatus - Tassel 3 sconce The Collectional - Oze

SOFA Costum made

TABLE LAMP Alexander Lamont - Oze Costum made