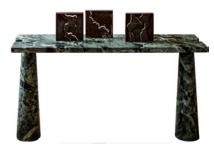

#### PUBLIC AREA | LOBBY

FF&E | SCALE 1:50

STOOL Molteni - Devon 53 x 49 x 84h

CONSOLE TABLE Agape Casa - 1971 Eros AERO4518072\_ Finish: Travertine

TABLE LAMP OVER CONSOLE Fontanarte - Tropico Grande Shade 48 diameter x 39.7 total height