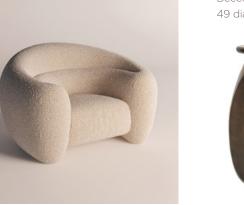

LOUNGE CHAIR

120 x 100 x 75h

Matthieu Recope de Tilly - U

FLOOR LAMP Alexander Lamont - Drift Beechwood 49 diameter x 157.5h

SIDE TABLE Fbc London - Roman II 40 diam x 58h / 32 diam top Finish: Bronze

Charles Zana - Champel