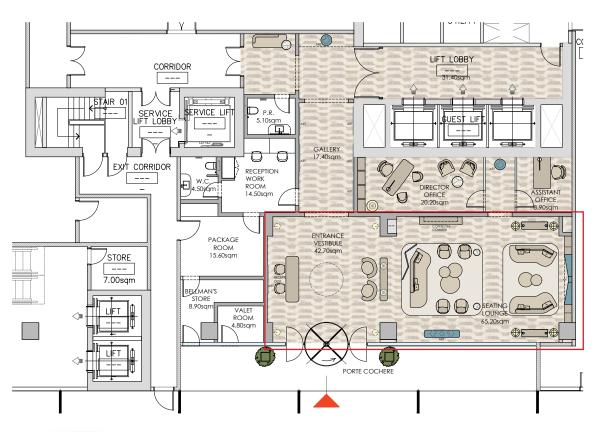

#### PUBLIC AREA | LOBBY

FF&E | SCALE 1:50

STOOL Molteni - Devon 53 x 49 x 84h

CONSOLE TABLE Agape Casa - 1971 Eros AERO4518072\_ Finish: Travertine

TABLE LAMP OVER CONSOLE Fontanarte - Tropico Grande Shade 48 diameter x 39.7 total height