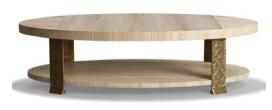

Costum made

VASES Guaxs - Otavalo Over console next to Lounge

SIDE TABLE Stephan Parmentier - Olympia marble 43.5 x 64.5 x 44.5

COFFEE TABLES Gallotti & Radice - Re-Verre 120 diameter x 27 / 90 diameter x 37h /