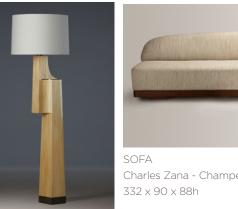

LOUNGE CHAIR

120 x 100 x 75h

Matthieu Recope de Tilly - U

FLOOR LAMP Alexander Lamont - Drift Beechwood 49 diameter x 157.5h

SIDE TABLE Fbc London - Roman II 40 diam x 58h / 32 diam top Finish: Bronze

Charles Zana - Champel