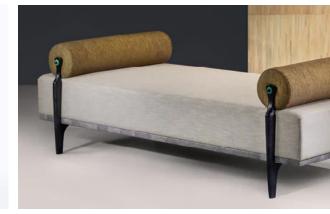

# 3 BEDROOM | MASTER BEDROOM FF&E SELECTION

NIGHT TABLES
Gallotti & Radice - Stami Night by Studio Pepe
69 x 45 x 49.5h
NIGHT TABLES
Caste - Madoc
41 x 25 x 62h

DAYBED Alexander Lamont - Galeria 183 x 89.5 x 61.5h