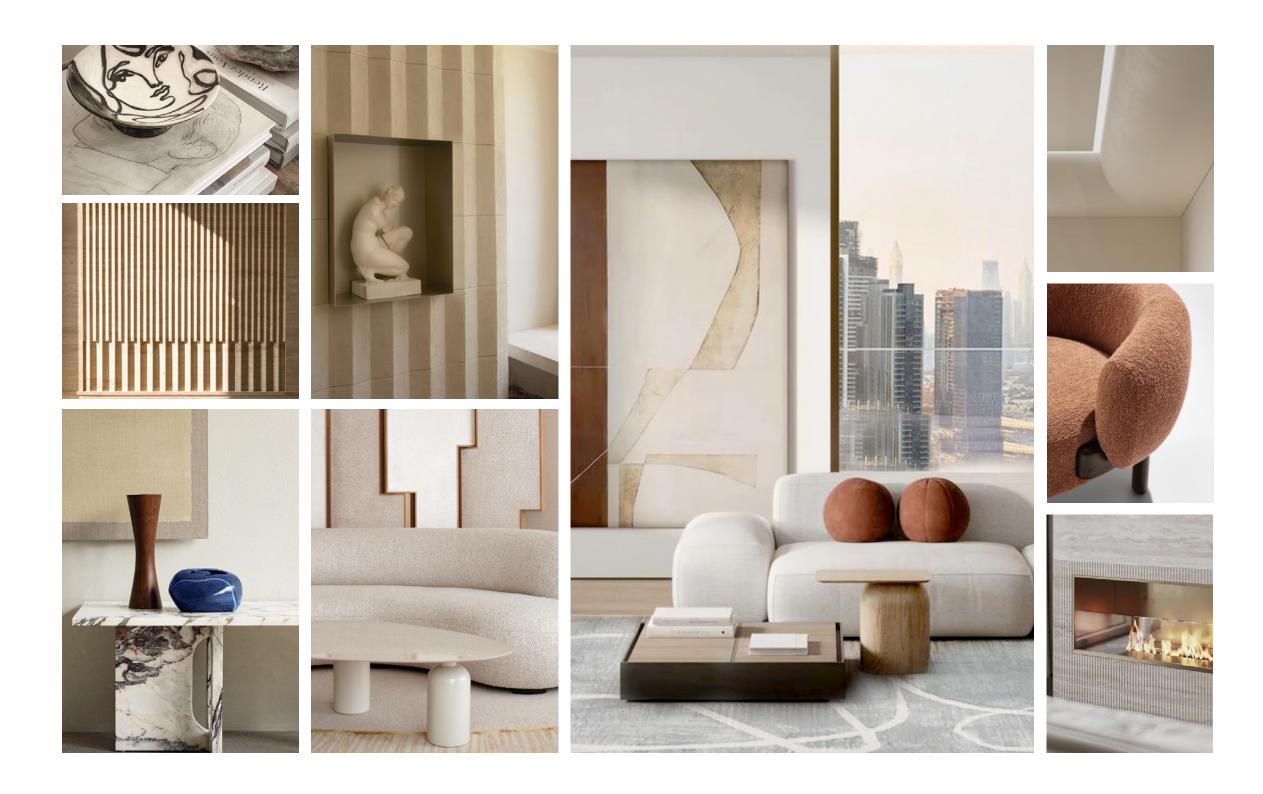

#### FF&E PRELIMINARY SELECTION

#### 3 BEDROOM | FOYER - LIVING ROOM - DINING ROOM FF&E SELECTION

BAR STOOL Gabriel Scott - Bardot

WALL FIXTURE Apparatus - Tassel 3 sconce The Collectional - Oze

SOFA Costum made

TABLE LAMP Alexander Lamont - Oze Costum made

DINING CHAIR Adam Court - Balducci

DINING TABLE Luca Stefano - LS26

COFFEE TABLE Philip Hurel - Alison

LOUNGE CHAIR Classis Home Furniture - Harper Swivel 82.5 x 79.5 x 76h

ART / MIRROR Sabine Marcelis 200 Diameter

CONSOLE Studio Twenty Seven - Silo 3 150 x 33 x 86h

RUG Fort Street Studio - Magazine Gap B Made to measure