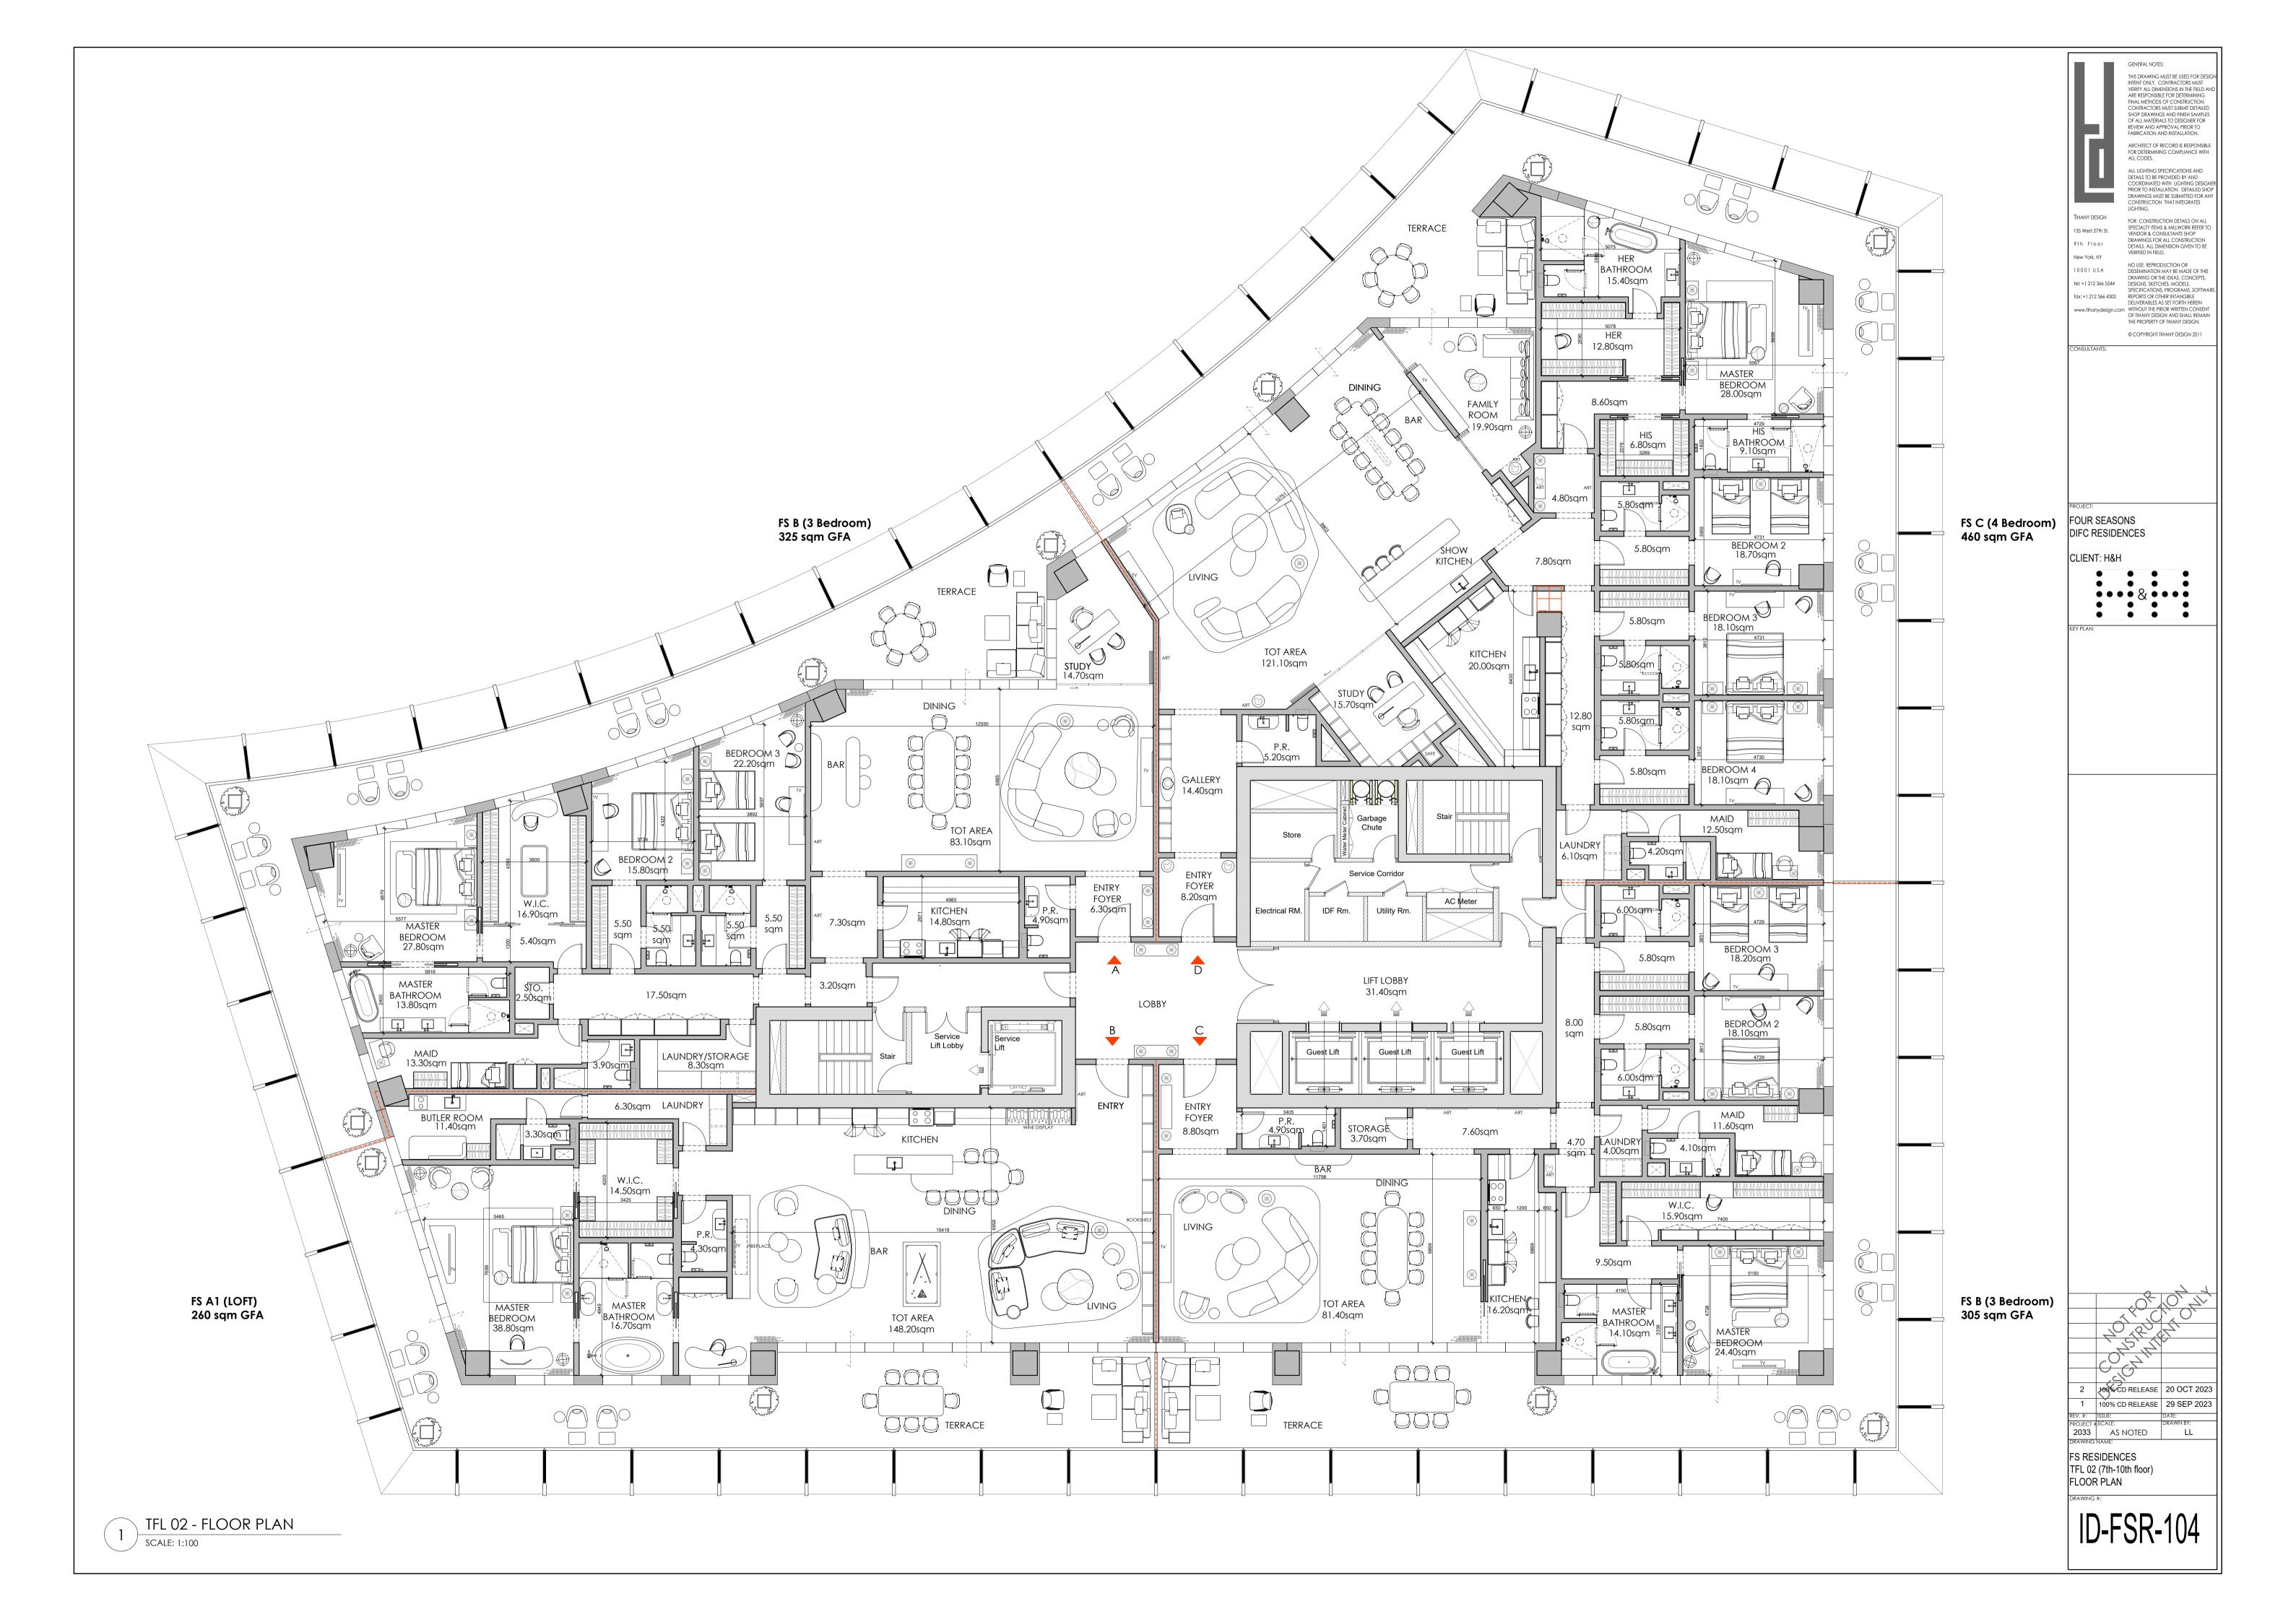

IR Classis Home Furniture - Harper Swivel 82.5 x 79.5 x 76h



ART / MIRROR Sabine Marcelis 200 Diameter



CONSOLE Studio Twenty Seven - Silo 3 150 x 33 x 86h



RUG Fort Street Studio - Magazine Gap B Made to measure

#### FF&E PRELIMINARY SELECTION

# 3 BEDROOM | MASTER BEDROOM FF&E SELECTION



NIGHT TABLES
Gallotti & Radice - Stami Night by Studio Pepe
69 x 45 x 49.5h
NIGHT TABLES
Caste - Madoc
41 x 25 x 62h



DAYBED Alexander Lamont - Galeria 183 x 89.5 x 61.5h







FLOOR LAMP Apparatus - Metronome 46 diam x 145h



LOUNGE CHAIR Bruno Moinard Editions - Nice 100 x 90 x 82H



SIDE TABLE
Draga & Aurel -Agatha Single Top table
34 diam x 50h / 24 diam x 56h



Fort Street Studio - Bracket Red Made to measure



TV CONSOLE / SIDEBOARD POLIFORM - CODE (INSPO)

Residential Layouts