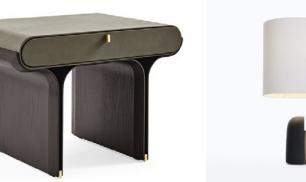

# 3 BEDROOM | MASTER BEDROOM FF&E SELECTION

NIGHT TABLES
Gallotti & Radice - Stami Night by Studio Pepe
69 x 45 x 49.5h
NIGHT TABLES
Caste - Madoc
41 x 25 x 62h

DAYBED Alexander Lamont - Galeria 183 x 89.5 x 61.5h