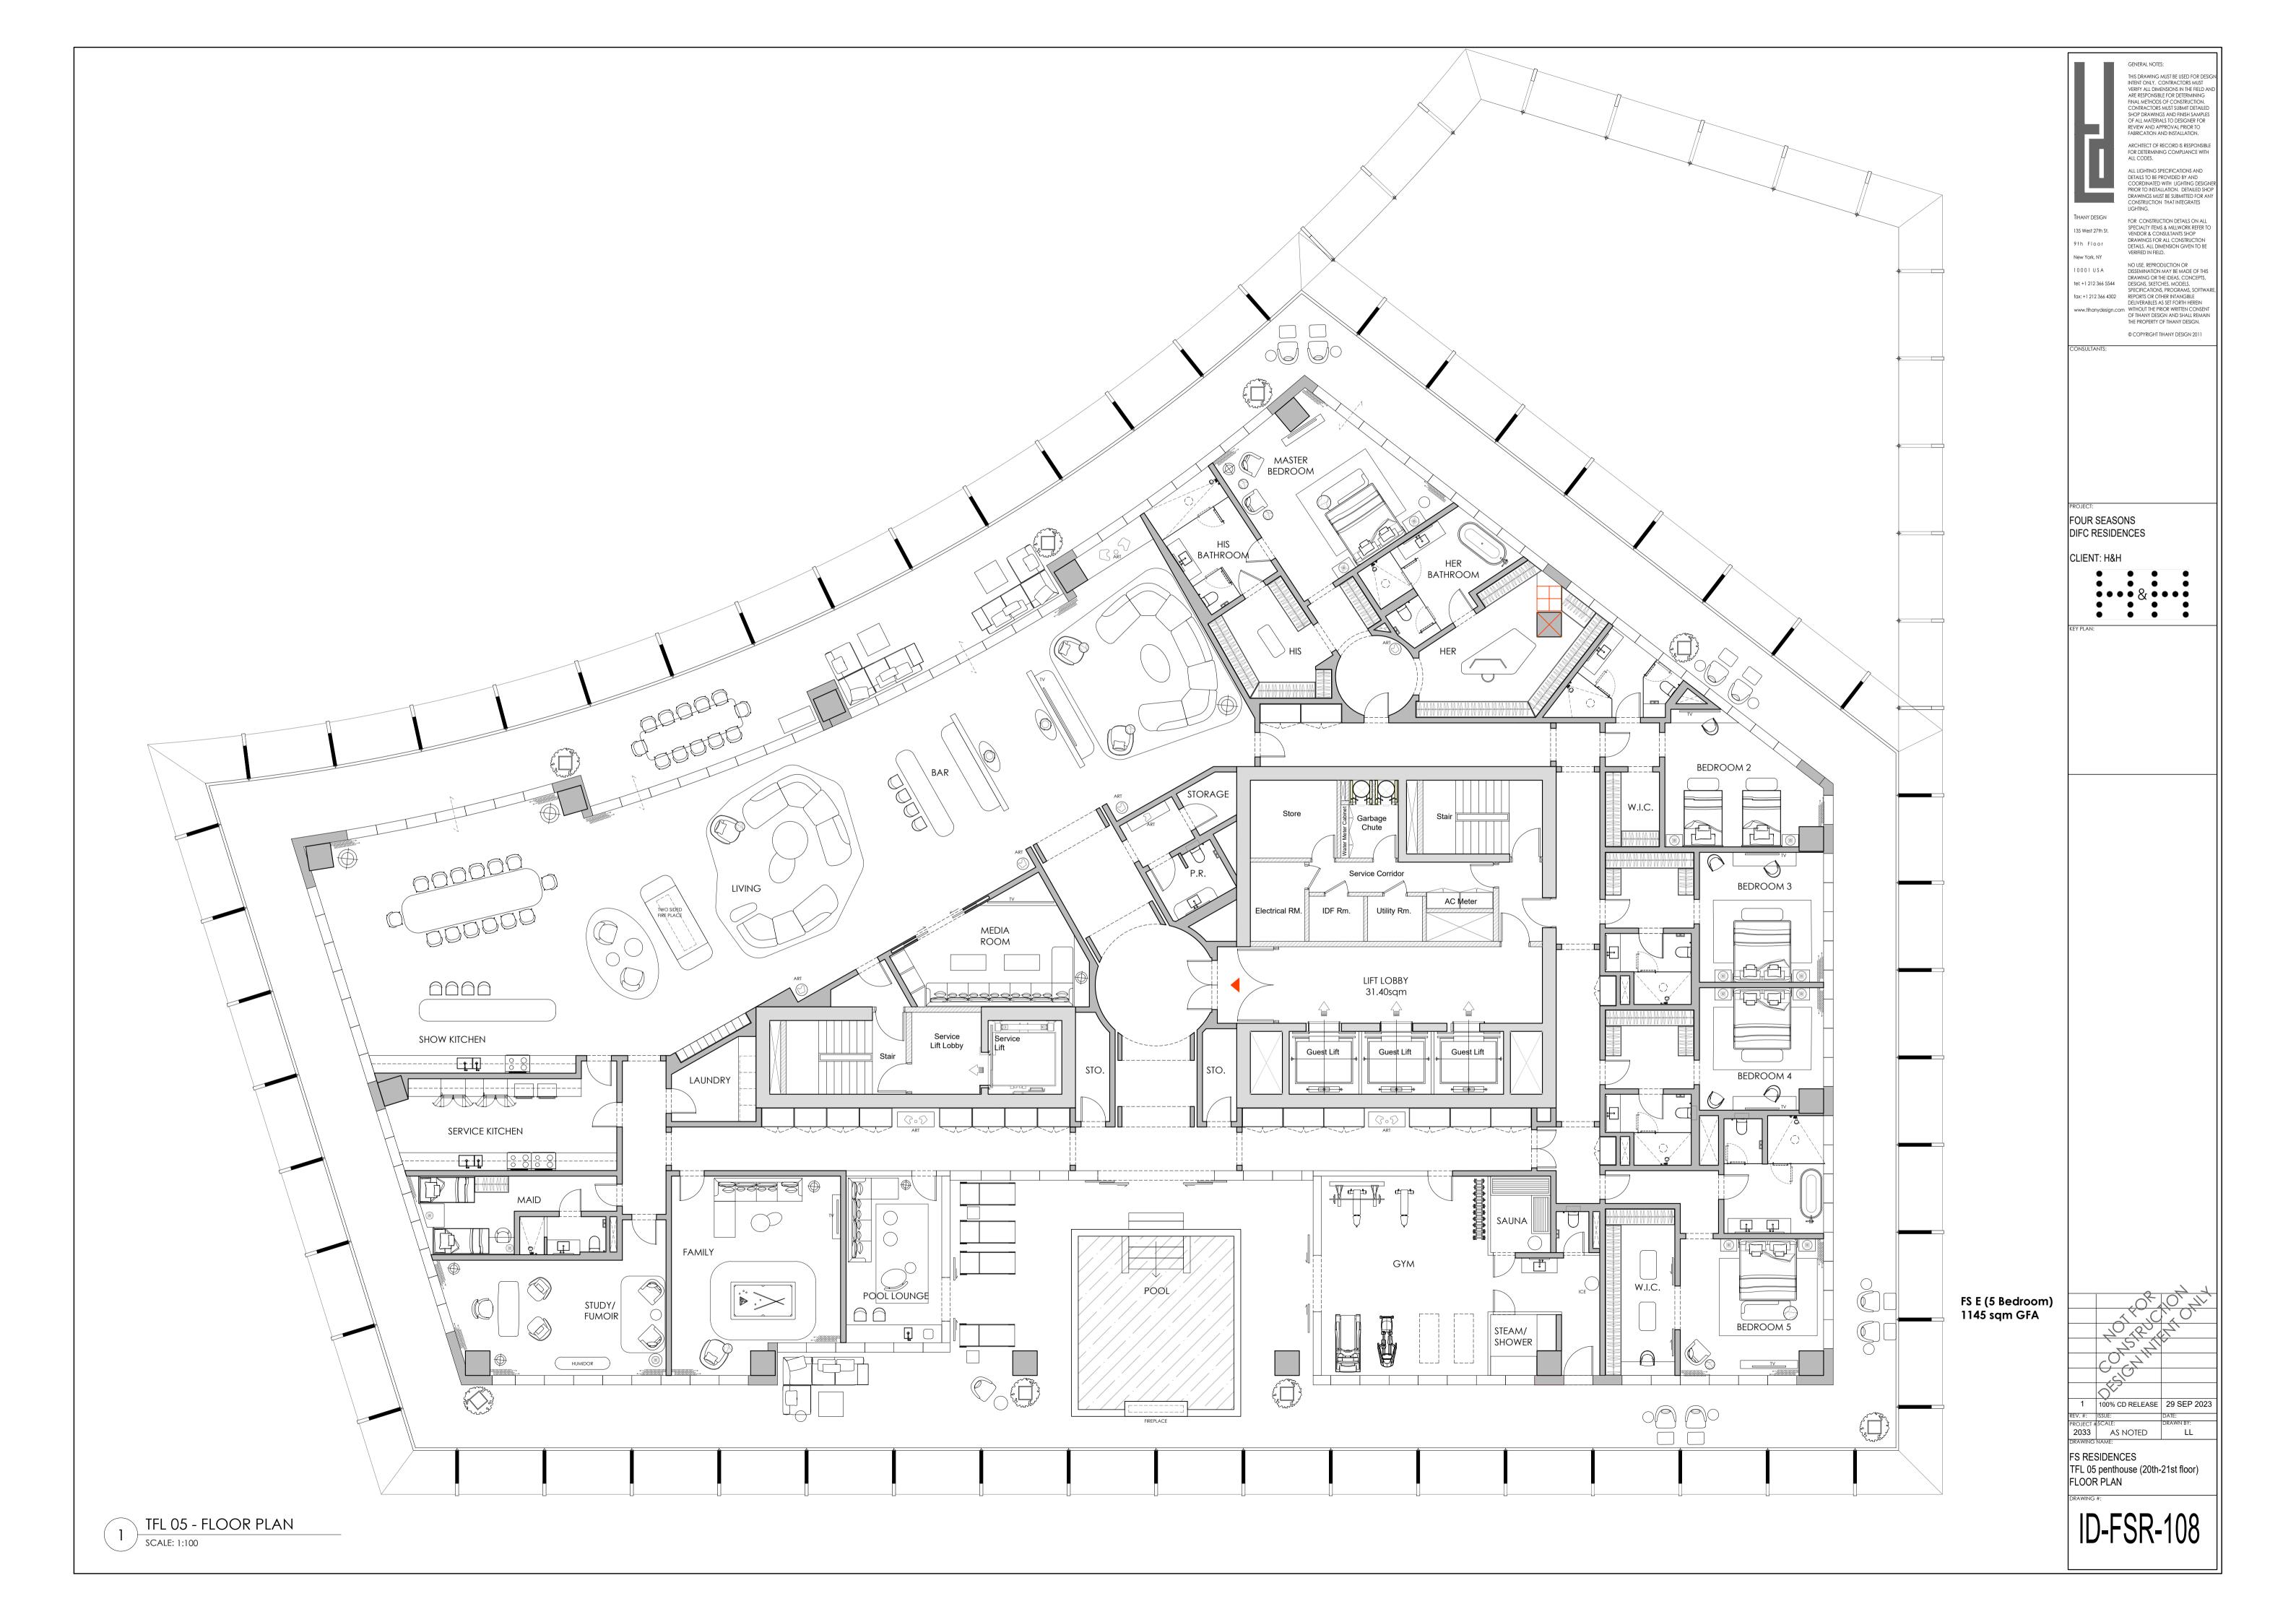

AUTHENTIC

Moments of artistry that reflects exquisite craftsmanship and thoughtful design.

PUBLIC AREAS

PUBLIC AREA | LOBBY FLOOR PLAN | SCALE 1:100