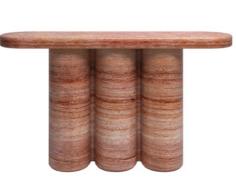

#### PUBLIC AREA | LOBBY

FF&E | SCALE 1:50

STOOL Molteni - Devon 53 x 49 x 84h

CONSOLE TABLE Agape Casa - 1971 Eros AERO4518072\_ Finish: Travertine

TABLE LAMP OVER CONSOLE Fontanarte - Tropico Grande Shade 48 diameter x 39.7 total height