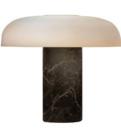

#### PUBLIC AREA | LOBBY

FF&E | SCALE 1:50

STOOL Molteni - Devon 53 x 49 x 84h

CONSOLE TABLE Agape Casa - 1971 Eros AERO4518072\_ Finish: Travertine

TABLE LAMP OVER CONSOLE Fontanarte - Tropico Grande Shade 48 diameter x 39.7 total height