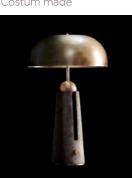

Costum made

VASES Guaxs - Otavalo Over console next to Lounge

SIDE TABLE Stephan Parmentier - Olympia marble 43.5 x 64.5 x 44.5

COFFEE TABLES Gallotti & Radice - Re-Verre 120 diameter x 27 / 90 diameter x 37h /