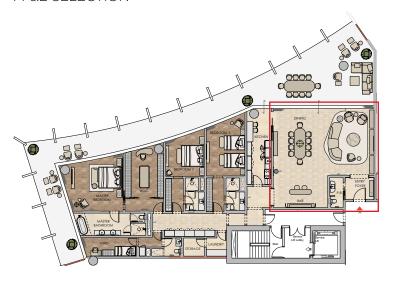

AUTHENTIC

Moments of artistry that reflects exquisite craftsmanship and thoughtful design.

PUBLIC AREAS

PUBLIC AREA | LOBBY FLOOR PLAN | SCALE 1:100

#### FF&E PRELIMINARY SELECTION

#### PUBLIC AREA | LOBBY

FF&E | SCALE 1:50

STOOL Molteni - Devon 53 x 49 x 84h

CONSOLE TABLE Agape Casa - 1971 Eros AERO4518072\_ Finish: Travertine

TABLE LAMP OVER CONSOLE Fontanarte - Tropico Grande Shade 48 diameter x 39.7 total height