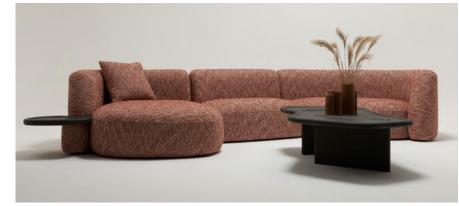

#### 3 BEDROOM | FOYER - LIVING ROOM - DINING ROOM FF&E SELECTION

BAR STOOL Gabriel Scott - Bardot

WALL FIXTURE Apparatus - Tassel 3 sconce The Collectional - Oze

SOFA Costum made

TABLE LAMP Alexander Lamont - Oze Costum made

DINING CHAIR Adam Court - Balducci

DINING TABLE Luca Stefano - LS26

COFFEE TABLE Philip Hurel - Alison

LOUNGE CHAIR Classis Home Furniture - Harper Swivel 82.5 x 79.5 x 76h

ART / MIRROR Sabine Marcelis 200 Diameter