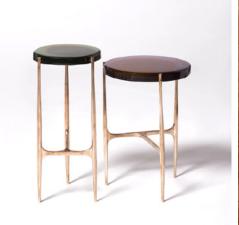

# 3 BEDROOM | MASTER BEDROOM FF&E SELECTION

NIGHT TABLES
Gallotti & Radice - Stami Night by Studio Pepe
69 x 45 x 49.5h
NIGHT TABLES
Caste - Madoc
41 x 25 x 62h

DAYBED Alexander Lamont - Galeria 183 x 89.5 x 61.5h