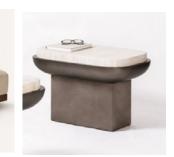

LOUNGE CHAIR

120 x 100 x 75h

Matthieu Recope de Tilly - U

FLOOR LAMP Alexander Lamont - Drift Beechwood 49 diameter x 157.5h

SIDE TABLE Fbc London - Roman II 40 diam x 58h / 32 diam top Finish: Bronze

Charles Zana - Champel

Costum made

VASES Guaxs - Otavalo Over console next to Lounge

SIDE TABLE Stephan Parmentier - Olympia marble 43.5 x 64.5 x 44.5

COFFEE TABLES Gallotti & Radice - Re-Verre 120 diameter x 27 / 90 diameter x 37h /