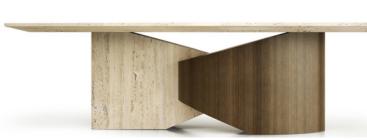

#### PUBLIC AREA | LOBBY

FF&E | SCALE 1:50

STOOL Molteni - Devon 53 x 49 x 84h

CONSOLE TABLE Agape Casa - 1971 Eros AERO4518072\_ Finish: Travertine

TABLE LAMP OVER CONSOLE Fontanarte - Tropico Grande Shade 48 diameter x 39.7 total height