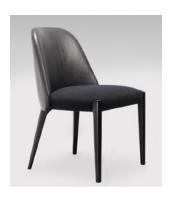

LOUNGE CHAIR

120 x 100 x 75h

Matthieu Recope de Tilly - U

FLOOR LAMP Alexander Lamont - Drift Beechwood 49 diameter x 157.5h

SIDE TABLE Fbc London - Roman II 40 diam x 58h / 32 diam top Finish: Bronze

Charles Zana - Champel