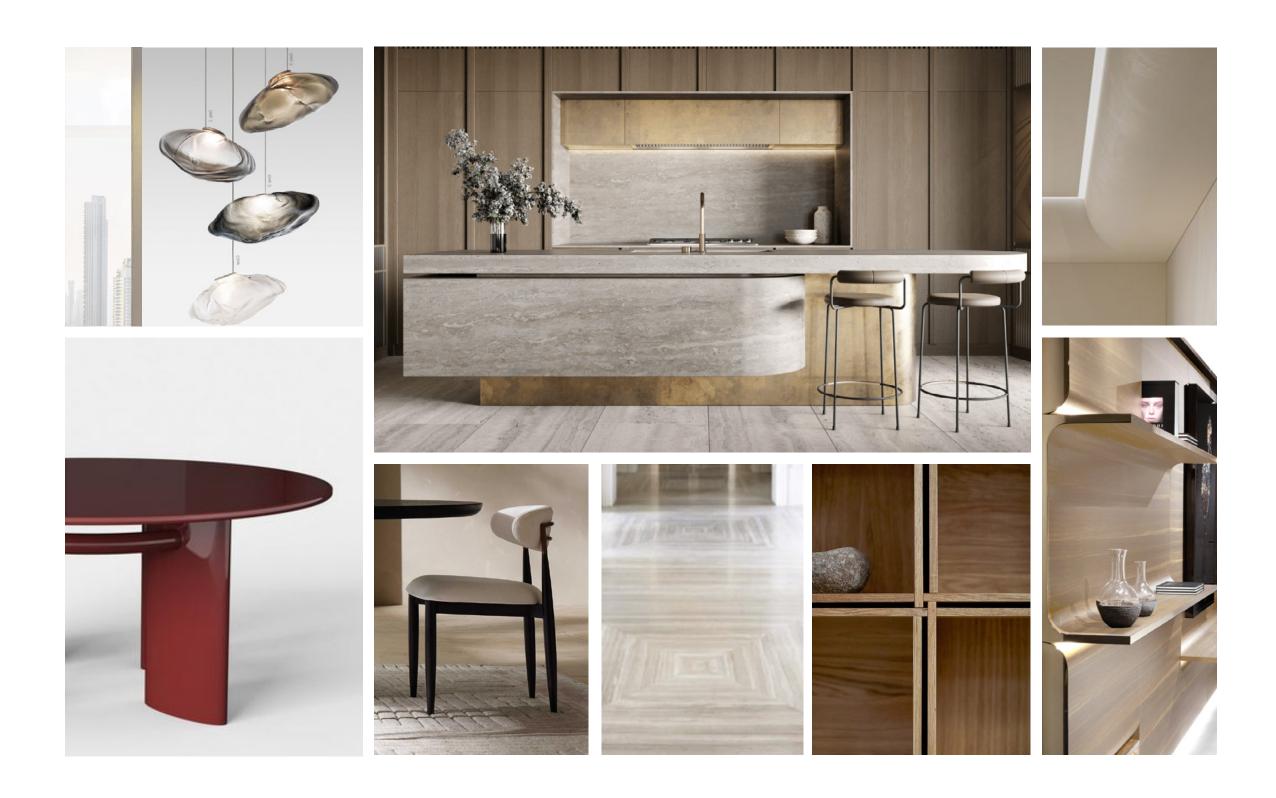

#### FF&E PRELIMINARY SELECTION

#### PUBLIC AREA | LOBBY

FF&E | SCALE 1:50

STOOL Molteni - Devon 53 x 49 x 84h

CONSOLE TABLE Agape Casa - 1971 Eros AERO4518072\_ Finish: Travertine

TABLE LAMP OVER CONSOLE Fontanarte - Tropico Grande Shade 48 diameter x 39.7 total height

LOUNGE CHAIR

120 x 100 x 75h

Matthieu Recope de Tilly - U

FLOOR LAMP Alexander Lamont - Drift Beechwood 49 diameter x 157.5h

SIDE TABLE Fbc London - Roman II 40 diam x 58h / 32 diam top Finish: Bronze

Charles Zana - Champel

Costum made

VASES Guaxs - Otavalo Over console next to Lounge

SIDE TABLE Stephan Parmentier - Olympia marble 43.5 x 64.5 x 44.5

COFFEE TABLES Gallotti & Radice - Re-Verre 120 diameter x 27 / 90 diameter x 37h /

RUG Inspo Sahrai - COM

RESIDENTIAL UNITS