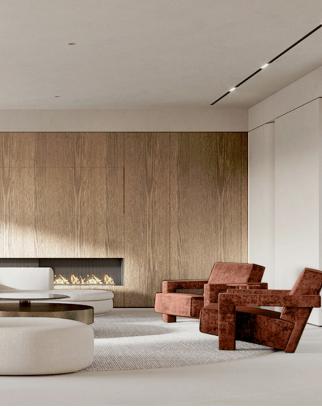

#### FF&E PRELIMINARY SELECTION

#### 3 BEDROOM | FOYER - LIVING ROOM - DINING ROOM FF&E SELECTION

BAR STOOL Gabriel Scott - Bardot

WALL FIXTURE Apparatus - Tassel 3 sconce The Collectional - Oze

SOFA Costum made

TABLE LAMP Alexander Lamont - Oze Costum made

DINING CHAIR Adam Court - Balducci

DINING TABLE Luca Stefano - LS26

COFFEE TABLE Philip Hurel - Alison

LOUNGE CHAIR Classis Home Furniture - Harper Swivel 82.5 x 79.5 x 76h

ART / MIRROR Sabine Marcelis 200 Diameter