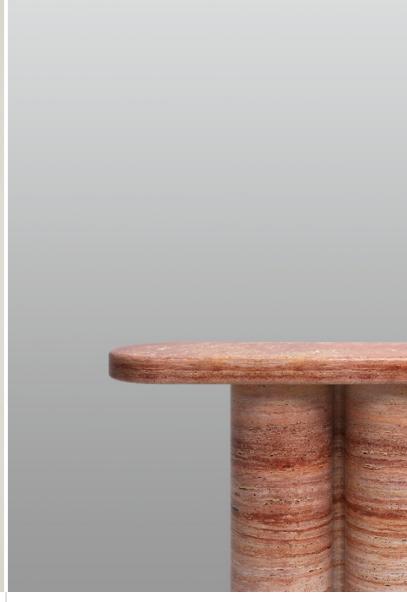

#### PUBLIC AREA | LOBBY

FF&E | SCALE 1:50

STOOL Molteni - Devon 53 x 49 x 84h

CONSOLE TABLE Agape Casa - 1971 Eros AERO4518072\_ Finish: Travertine

TABLE LAMP OVER CONSOLE Fontanarte - Tropico Grande Shade 48 diameter x 39.7 total height