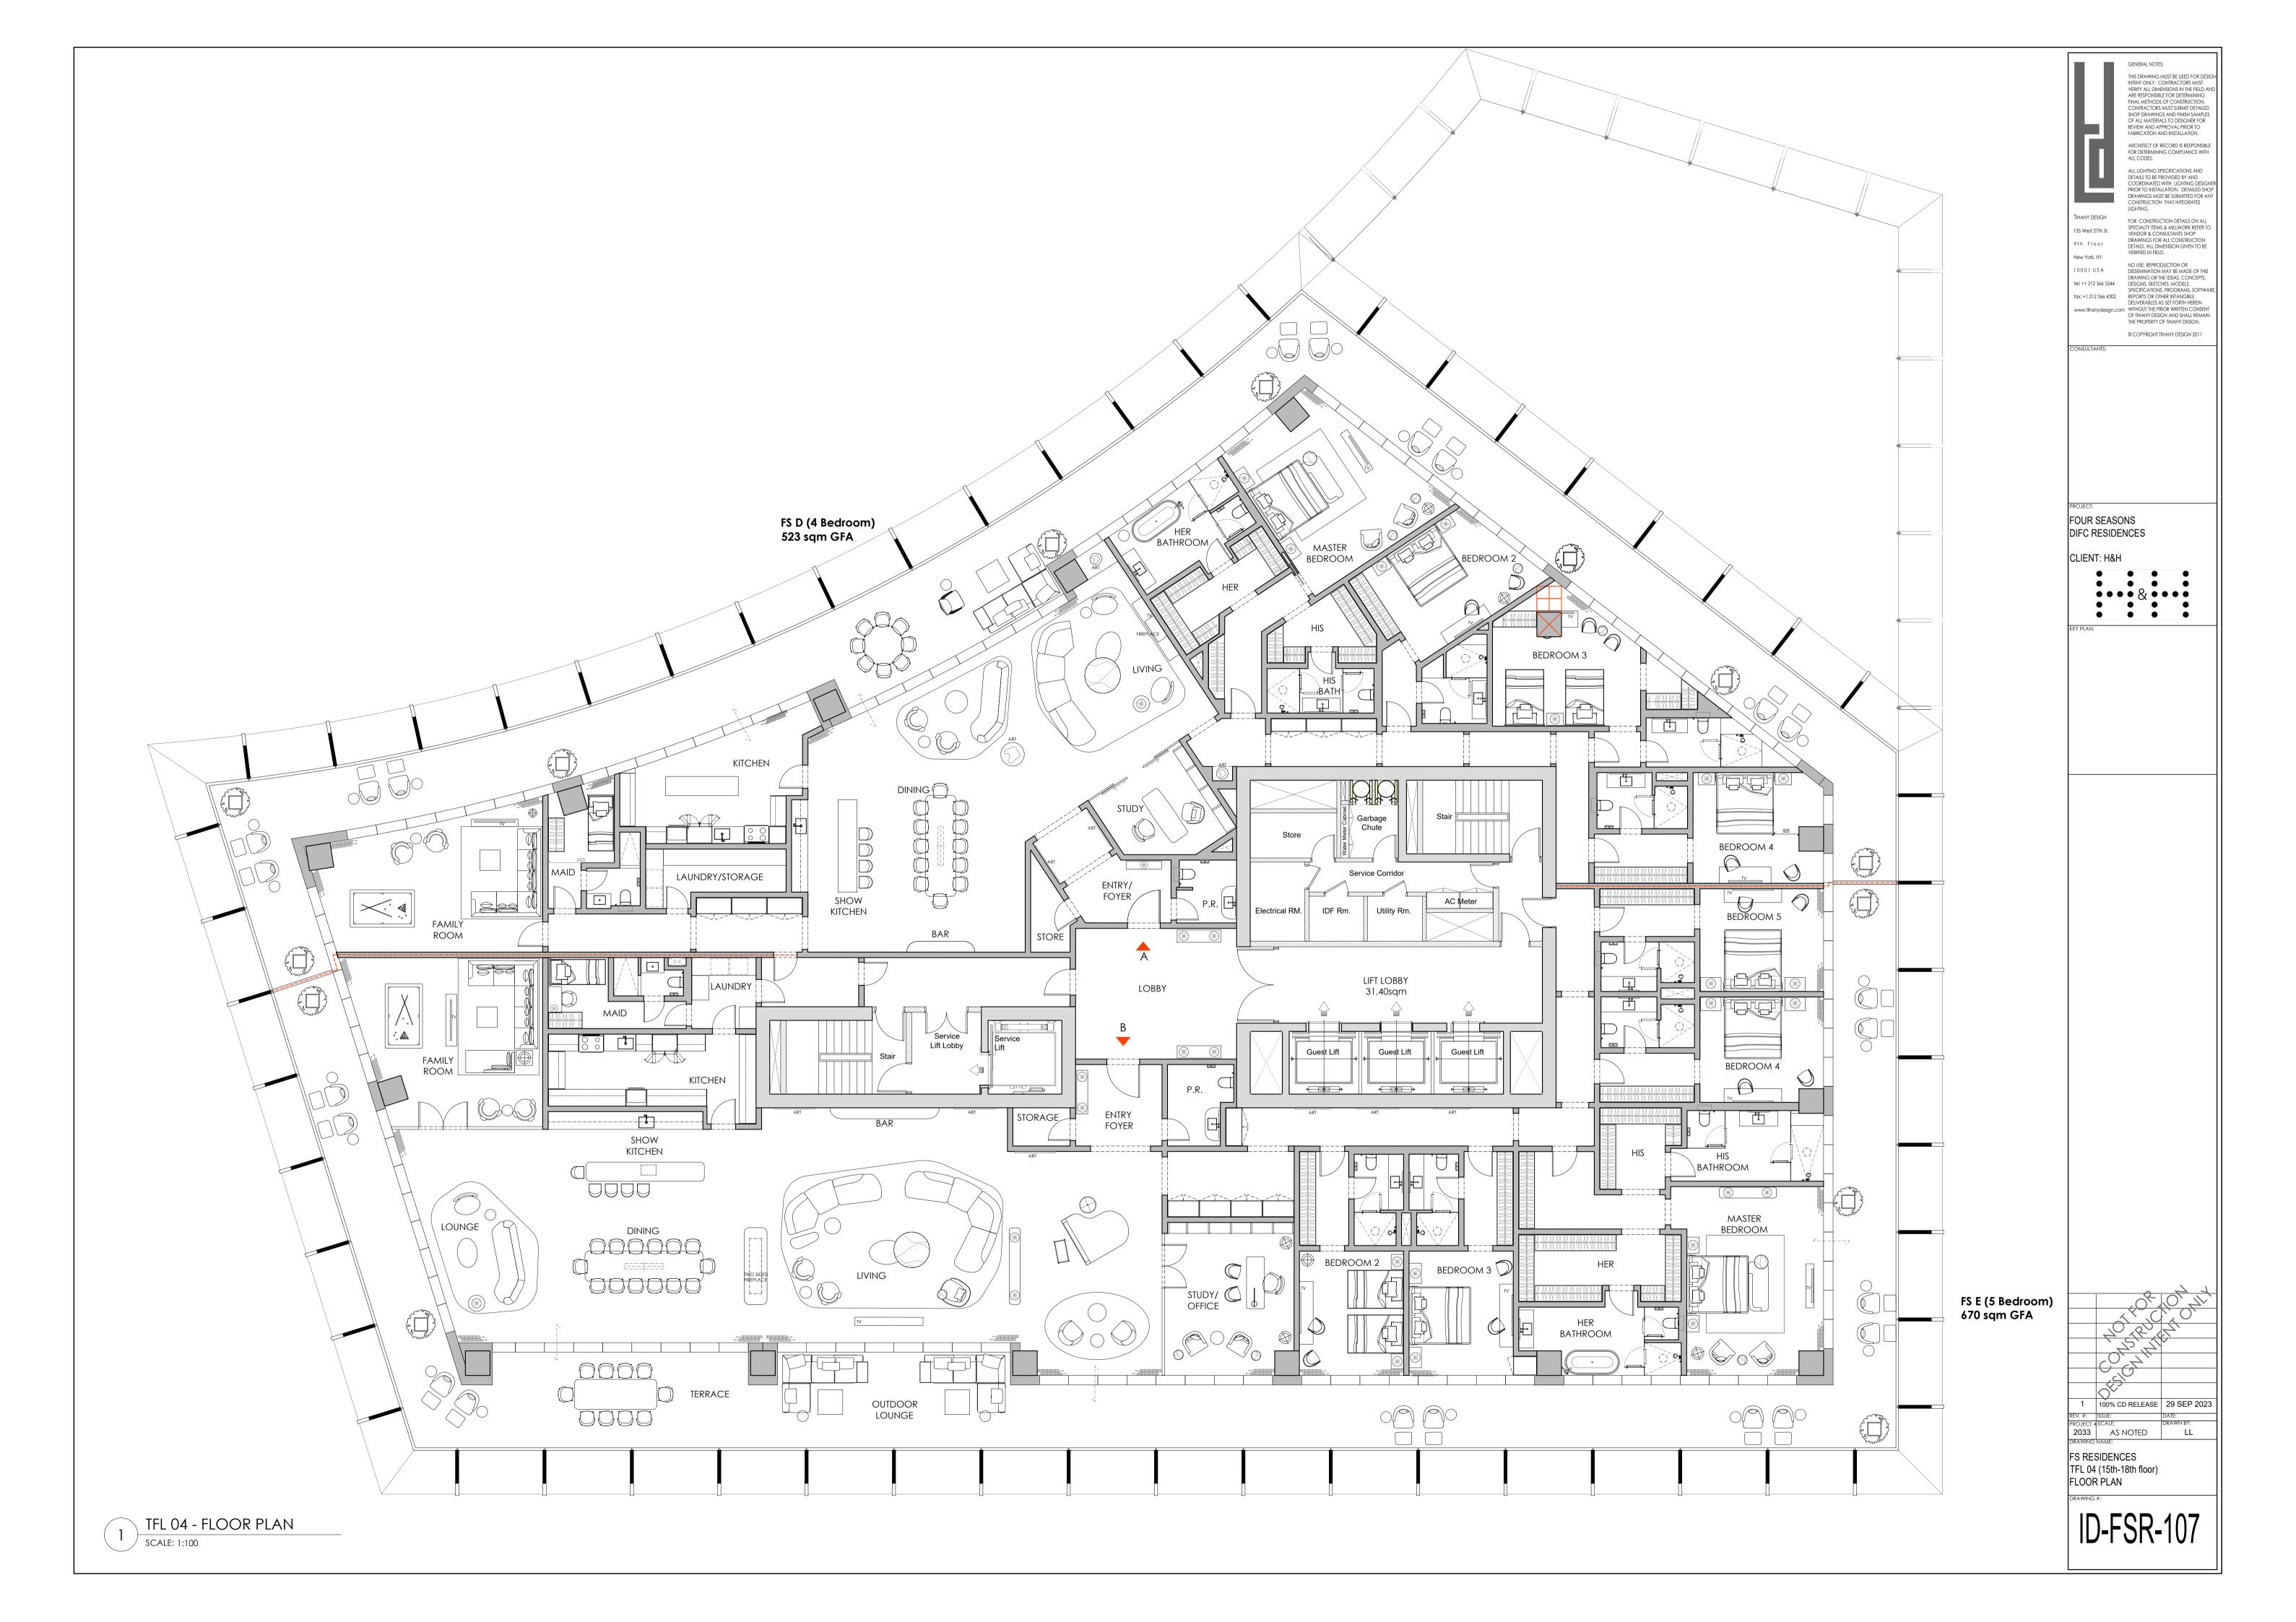

lassis Home Furniture - Harper Swivel 82.5 x 79.5 x 76h



ART / MIRROR Sabine Marcelis 200 Diameter



CONSOLE Studio Twenty Seven - Silo 3 150 x 33 x 86h



RUG Fort Street Studio - Magazine Gap B Made to measure

#### FF&E PRELIMINARY SELECTION

# 3 BEDROOM | MASTER BEDROOM FF&E SELECTION



NIGHT TABLES
Gallotti & Radice - Stami Night by Studio Pepe
69 x 45 x 49.5h
NIGHT TABLES
Caste - Madoc
41 x 25 x 62h



DAYBED Alexander Lamont - Galeria 183 x 89.5 x 61.5h







FLOOR LAMP Apparatus - Metronome 46 diam x 145h



LOUNGE CHAIR Bruno Moinard Editions - Nice 100 x 90 x 82H



SIDE TABLE
Draga & Aurel -Agatha Single Top table
34 diam x 50h / 24 diam x 56h



Fort Street Studio - Bracket Red Made to measure



TV CONSOLE / SIDEBOARD POLIFORM - CODE (INSPO)

Residential Layouts