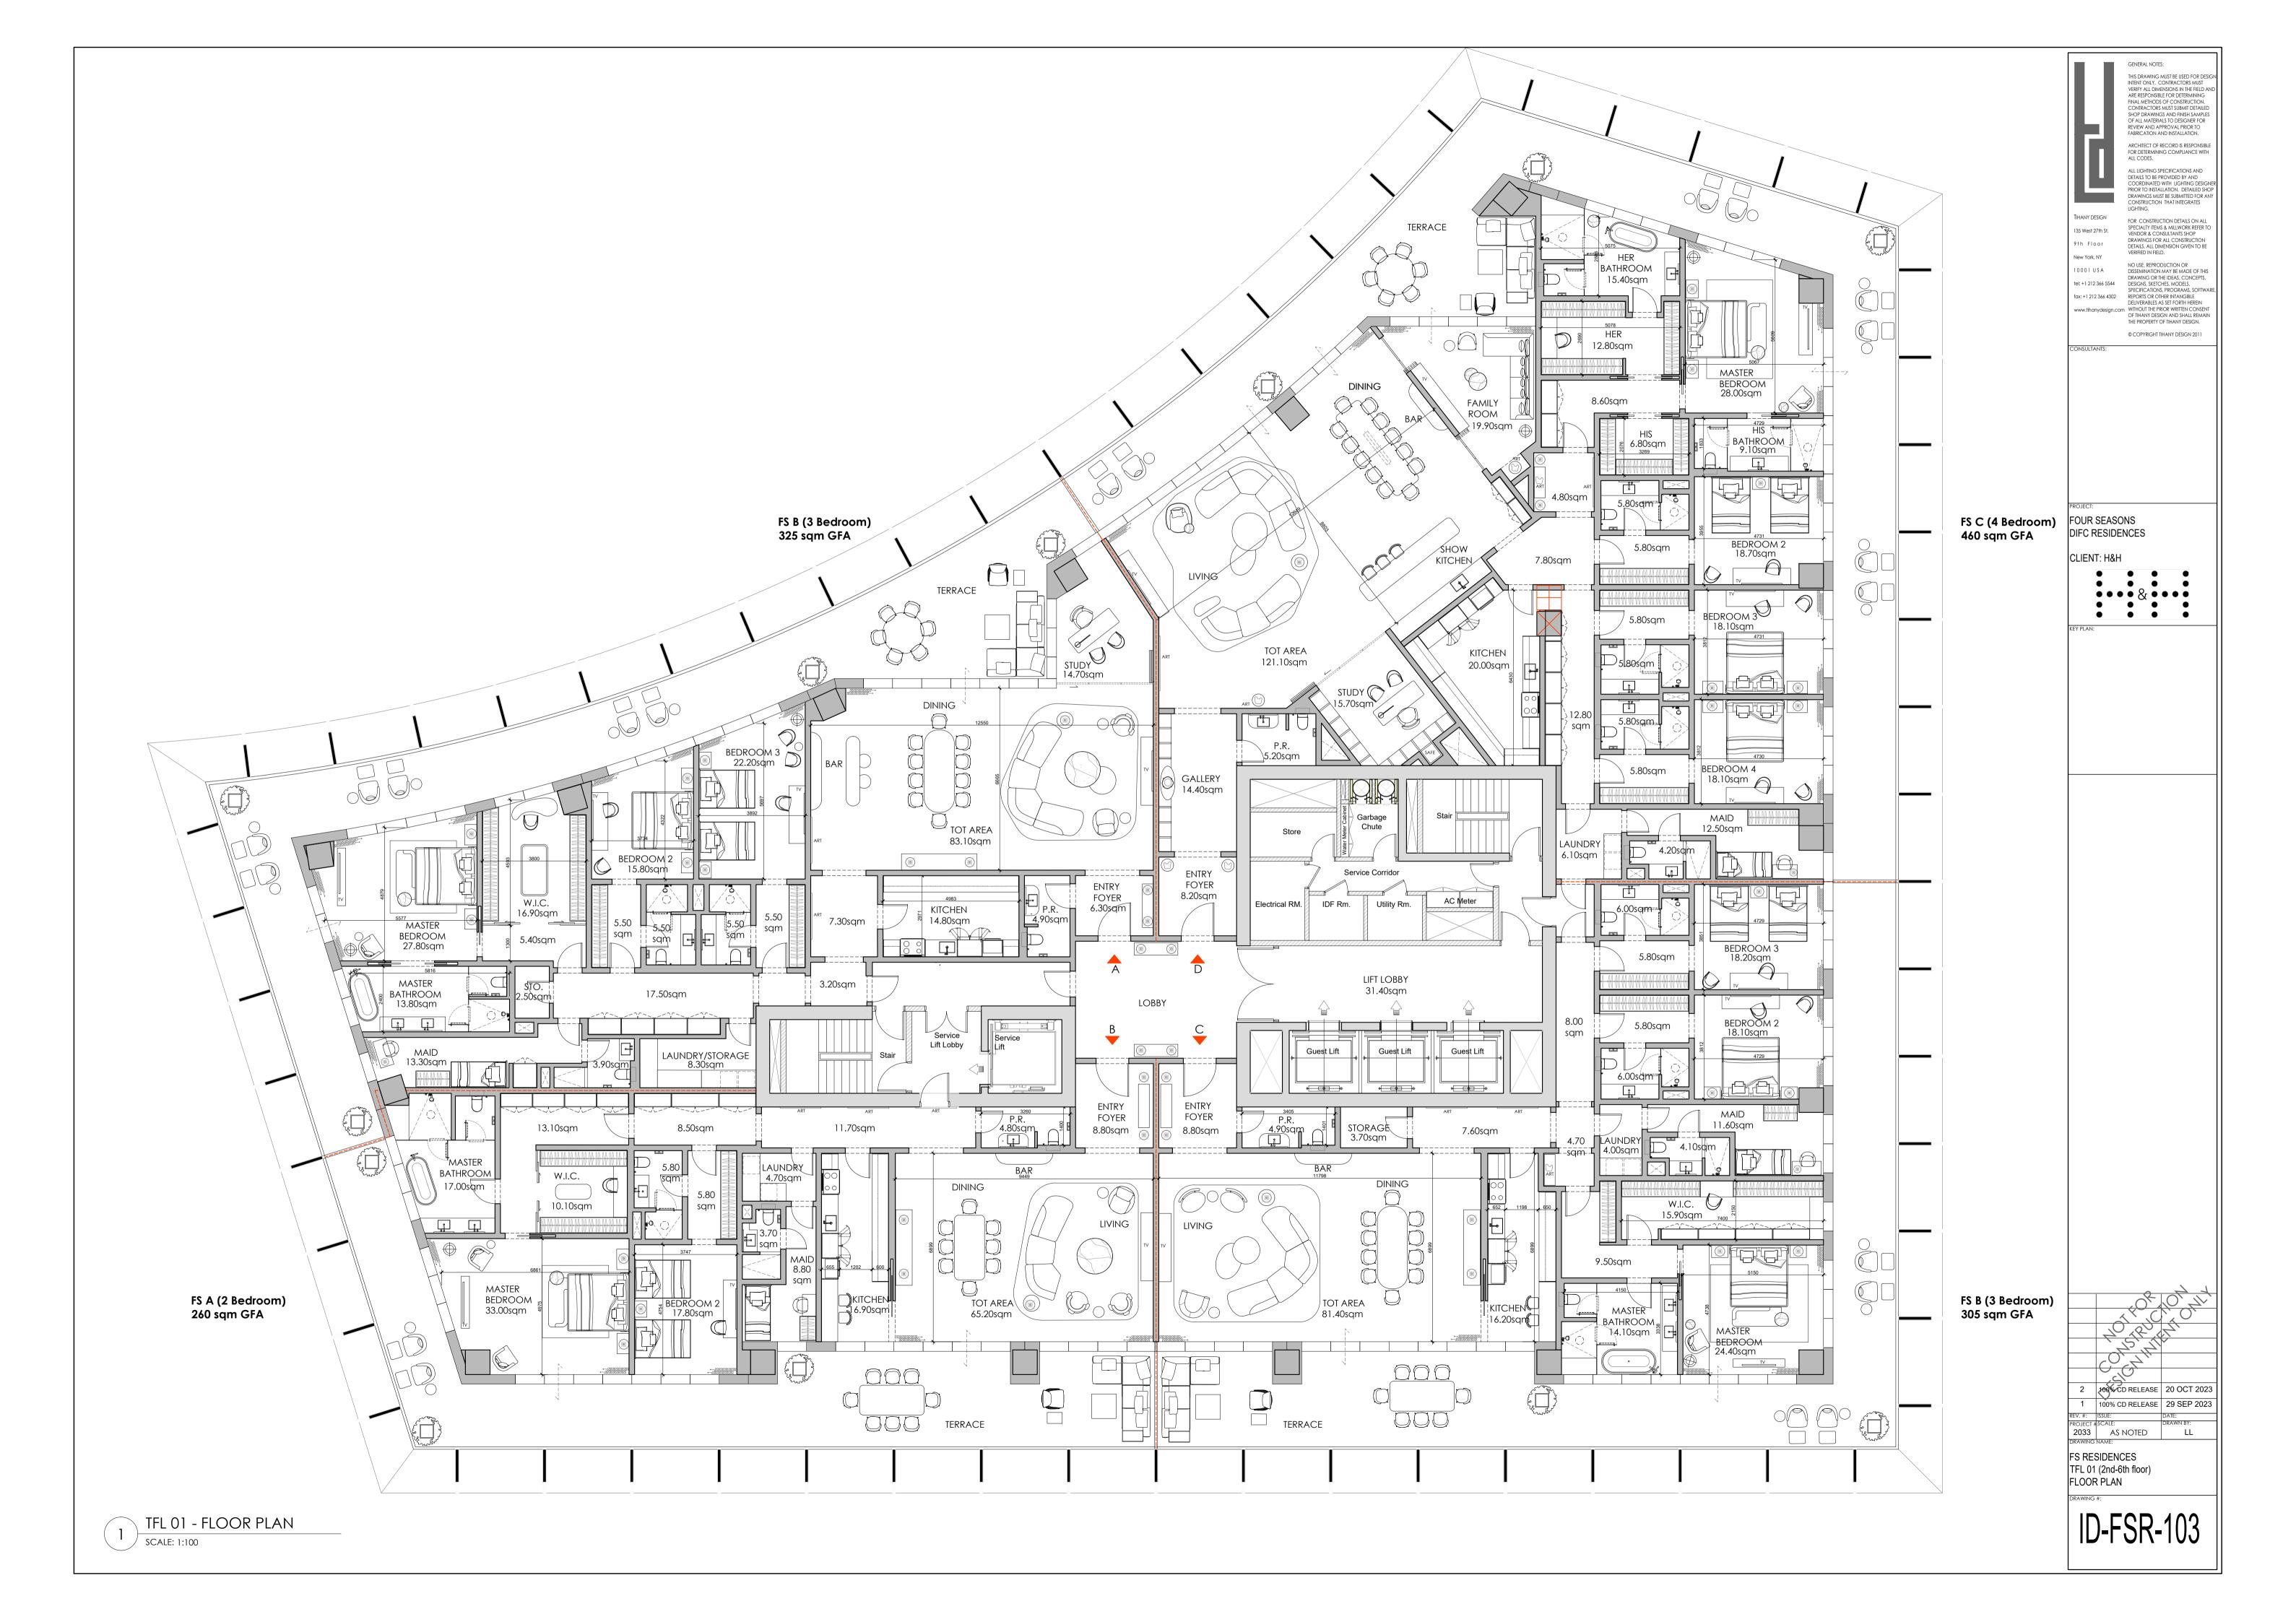

HAIR Classis Home Furniture - Harper Swivel 82.5 x 79.5 x 76h



ART / MIRROR Sabine Marcelis 200 Diameter



CONSOLE Studio Twenty Seven - Silo 3 150 x 33 x 86h



RUG Fort Street Studio - Magazine Gap B Made to measure

#### FF&E PRELIMINARY SELECTION

# 3 BEDROOM | MASTER BEDROOM FF&E SELECTION



NIGHT TABLES
Gallotti & Radice - Stami Night by Studio Pepe
69 x 45 x 49.5h
NIGHT TABLES
Caste - Madoc
41 x 25 x 62h



DAYBED Alexander Lamont - Galeria 183 x 89.5 x 61.5h







FLOOR LAMP Apparatus - Metronome 46 diam x 145h



LOUNGE CHAIR Bruno Moinard Editions - Nice 100 x 90 x 82H



SIDE TABLE
Draga & Aurel -Agatha Single Top table
34 diam x 50h / 24 diam x 56h



Fort Street Studio - Bracket Red Made to measure



TV CONSOLE / SIDEBOARD POLIFORM - CODE (INSPO)

Residential Layouts