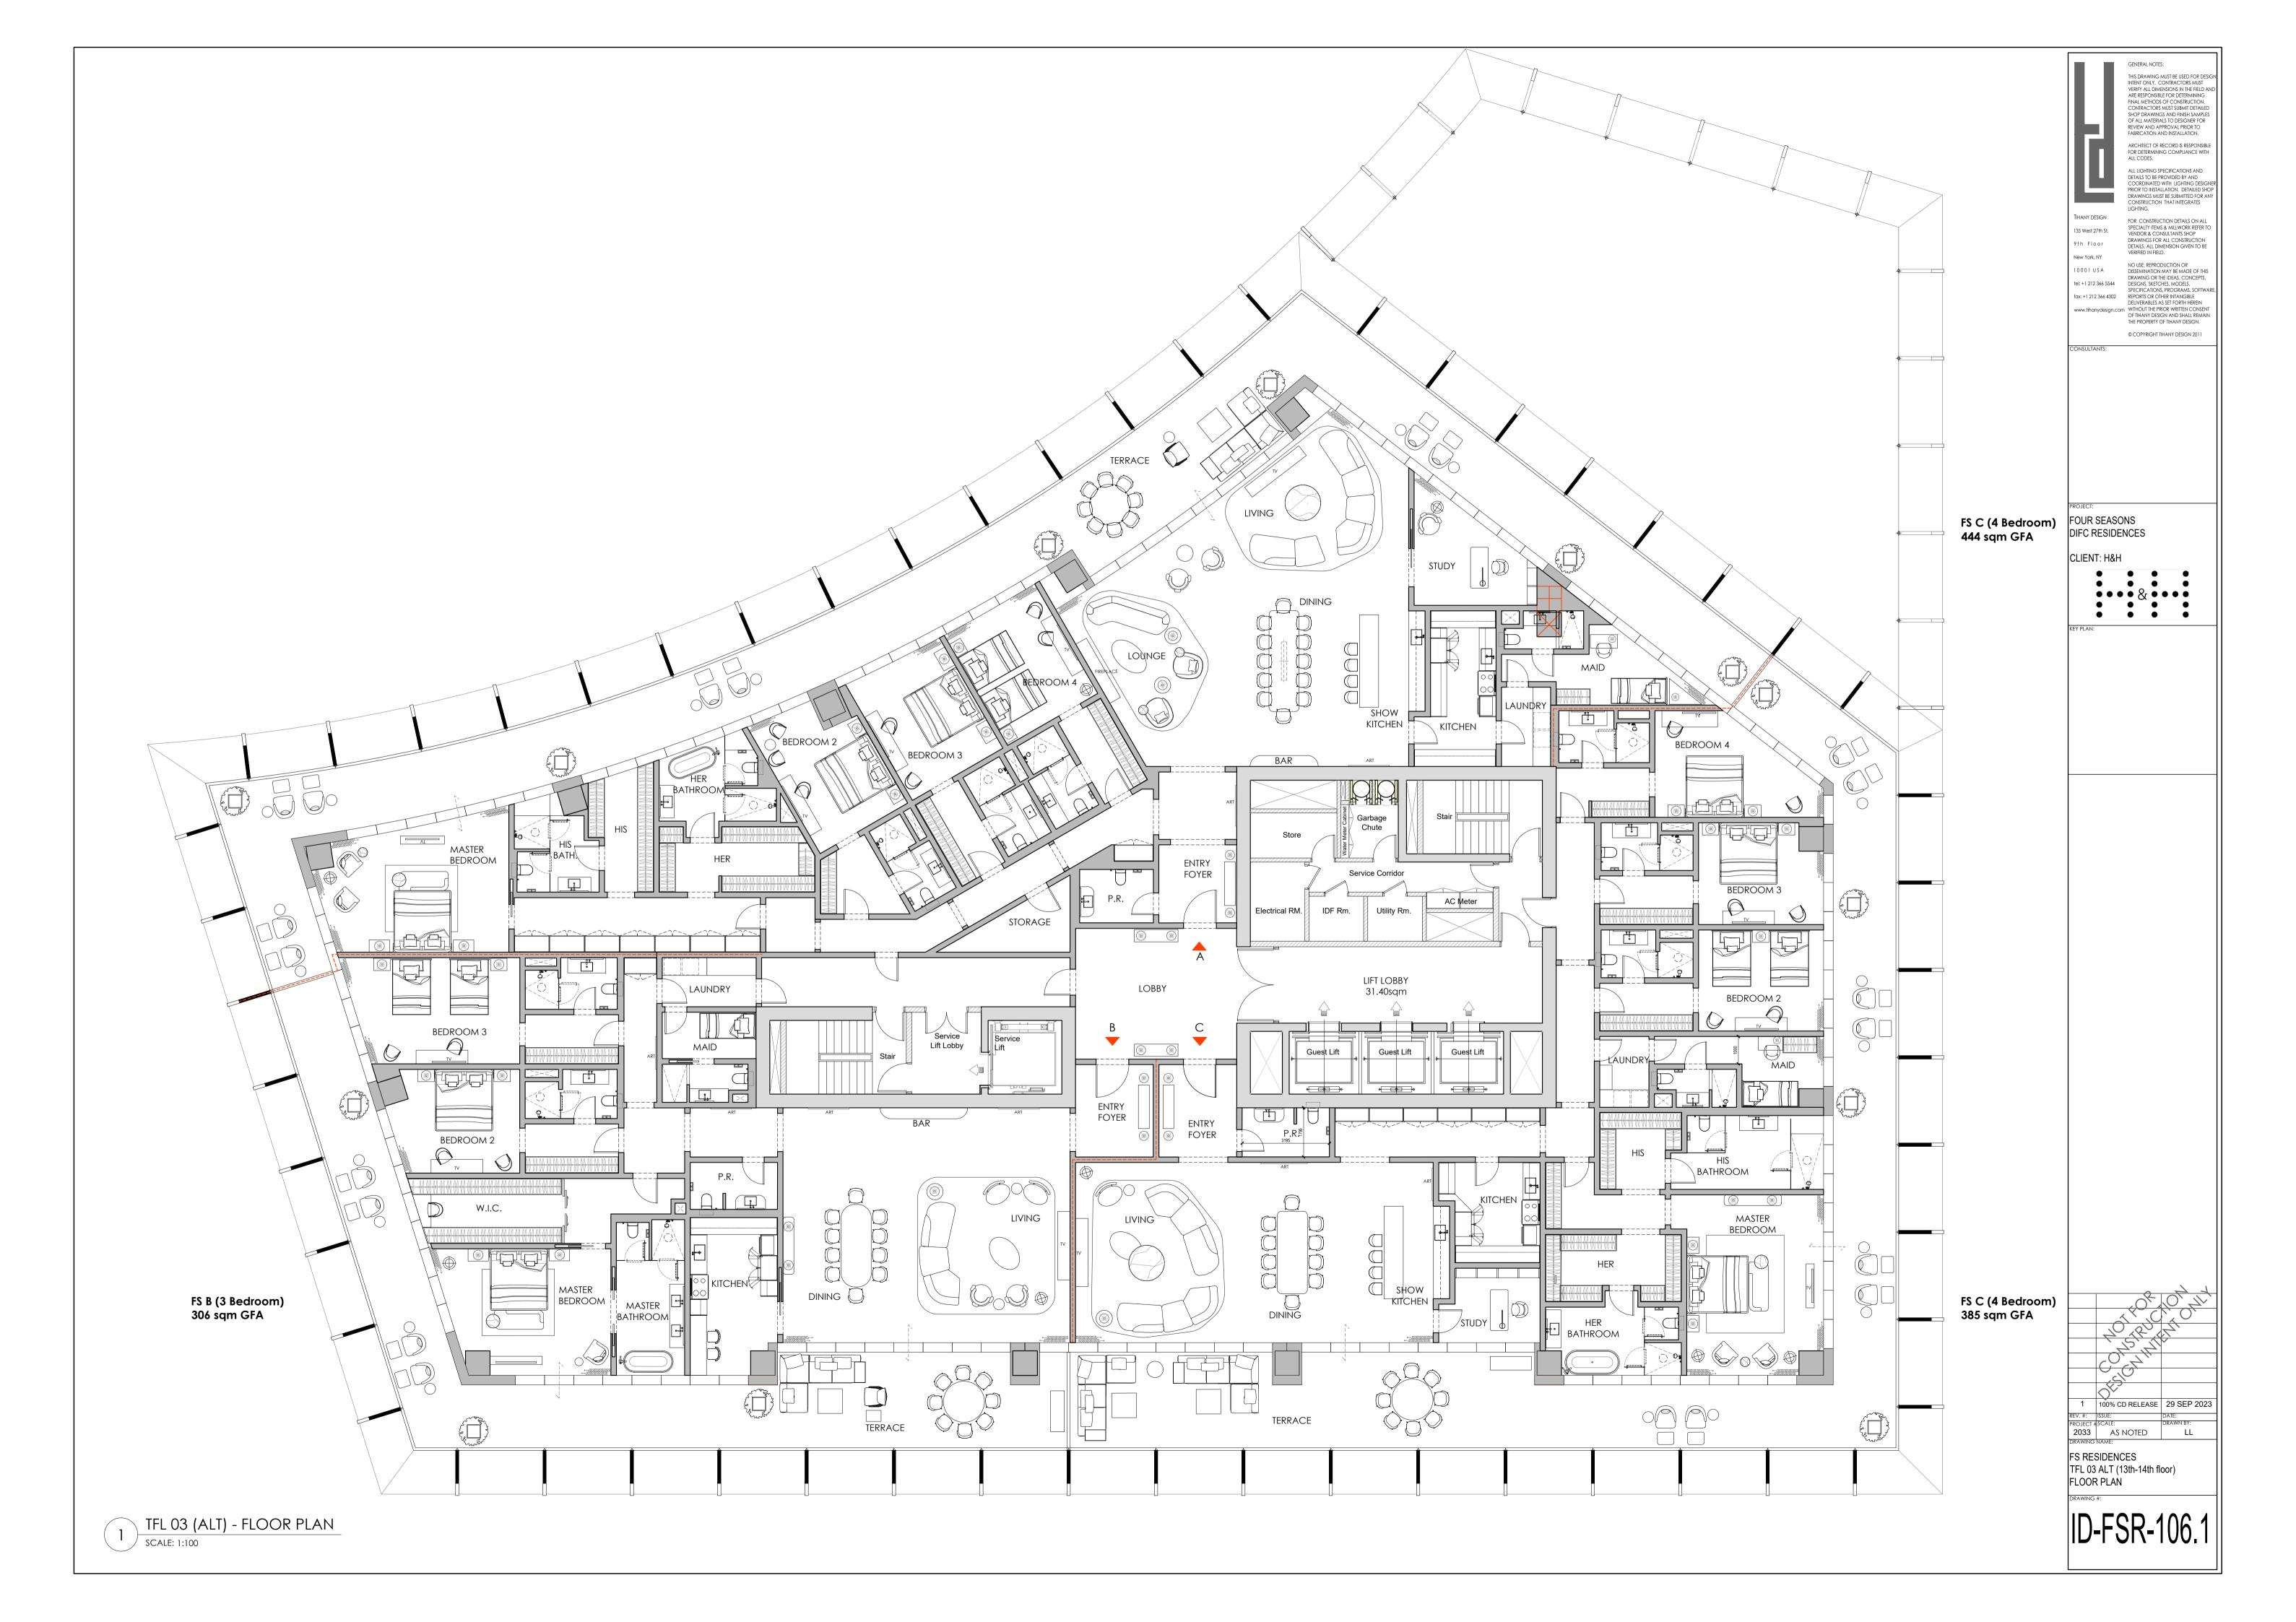

Classis Home Furniture - Harper Swivel 82.5 x 79.5 x 76h



ART / MIRROR Sabine Marcelis 200 Diameter



CONSOLE Studio Twenty Seven - Silo 3 150 x 33 x 86h



RUG Fort Street Studio - Magazine Gap B Made to measure

#### FF&E PRELIMINARY SELECTION

# 3 BEDROOM | MASTER BEDROOM FF&E SELECTION



NIGHT TABLES
Gallotti & Radice - Stami Night by Studio Pepe
69 x 45 x 49.5h
NIGHT TABLES
Caste - Madoc
41 x 25 x 62h



DAYBED Alexander Lamont - Galeria 183 x 89.5 x 61.5h







FLOOR LAMP Apparatus - Metronome 46 diam x 145h



LOUNGE CHAIR Bruno Moinard Editions - Nice 100 x 90 x 82H



SIDE TABLE
Draga & Aurel -Agatha Single Top table
34 diam x 50h / 24 diam x 56h



Fort Street Studio - Bracket Red Made to measure



TV CONSOLE / SIDEBOARD POLIFORM - CODE (INSPO)

Residential Layouts