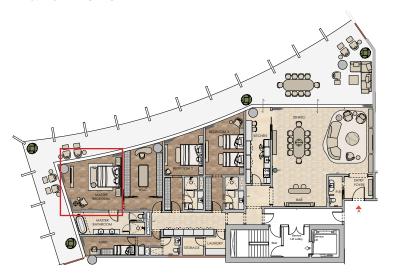

AUTHENTIC

Moments of artistry that reflects exquisite craftsmanship and thoughtful design.

PUBLIC AREAS

PUBLIC AREA | LOBBY FLOOR PLAN | SCALE 1:100