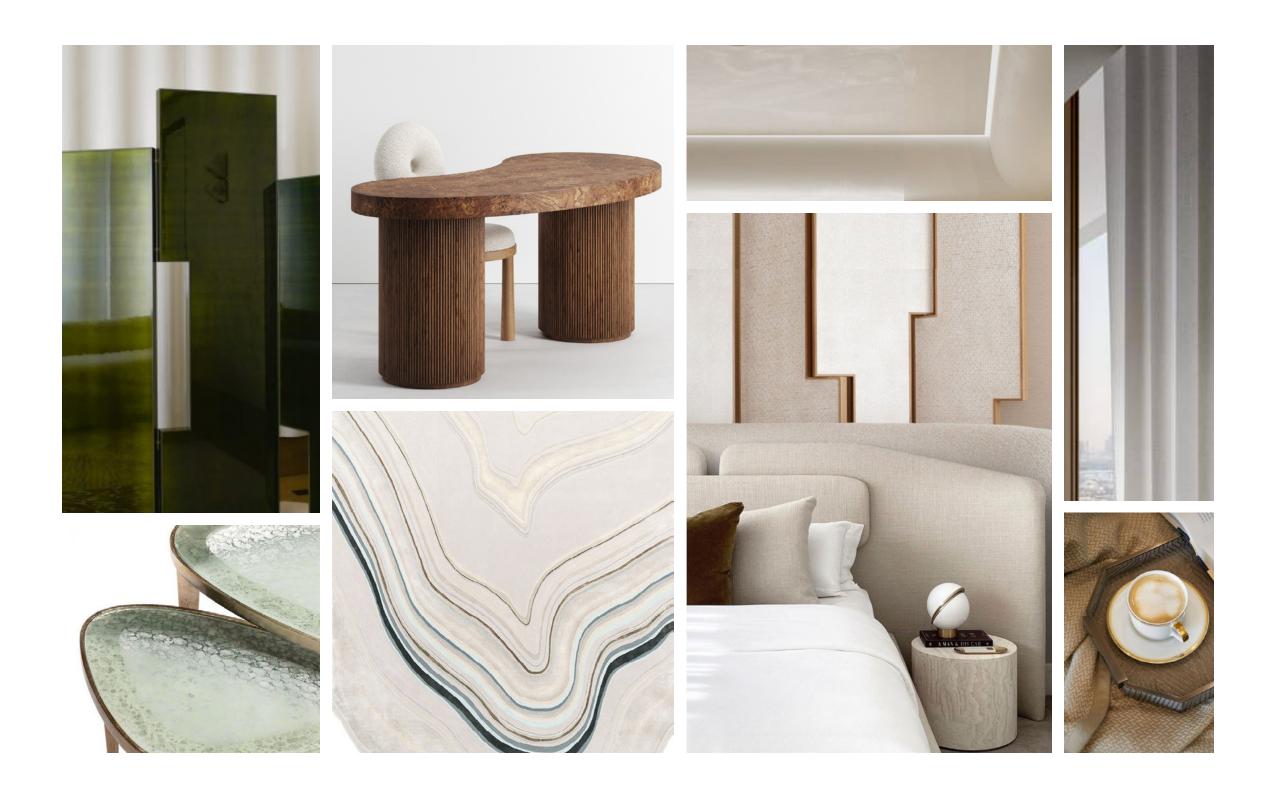

#### FF&E PRELIMINARY SELECTION

# 3 BEDROOM | MASTER BEDROOM FF&E SELECTION

NIGHT TABLES
Gallotti & Radice - Stami Night by Studio Pepe
69 x 45 x 49.5h
NIGHT TABLES
Caste - Madoc
41 x 25 x 62h

DAYBED Alexander Lamont - Galeria 183 x 89.5 x 61.5h

FLOOR LAMP Apparatus - Metronome 46 diam x 145h

LOUNGE CHAIR Bruno Moinard Editions - Nice 100 x 90 x 82H

SIDE TABLE
Draga & Aurel -Agatha Single Top table
34 diam x 50h / 24 diam x 56h

Fort Street Studio - Bracket Red Made to measure

TV CONSOLE / SIDEBOARD POLIFORM - CODE (INSPO)

Residential Layouts