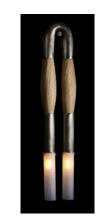

LOUNGE CHAIR

120 x 100 x 75h

Matthieu Recope de Tilly - U

FLOOR LAMP Alexander Lamont - Drift Beechwood 49 diameter x 157.5h

SIDE TABLE Fbc London - Roman II 40 diam x 58h / 32 diam top Finish: Bronze

Charles Zana - Champel