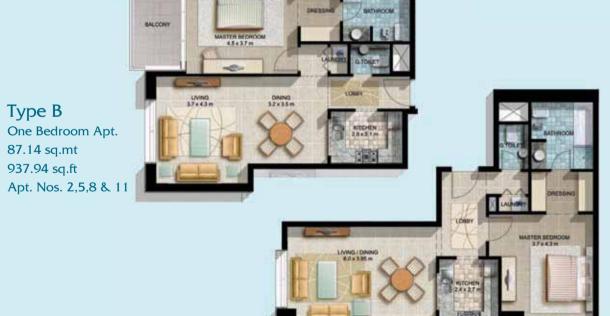

Kitchen: Furnished with Cabinets, Granite Counter Top and set Stainless Steel Sink.

Bed Room : Furnished with Built-in Closets.

Toilet : Furnished with Fixtures & Granite Counter.

Type A
One Bedroom Apt.
86.55 sq.mt
931.69 sq.ft
Apt. Nos. 1,6,7 & 12

| Apartment Type |                        | Space Name & Areas |                 |           |             |        |  |
|----------------|------------------------|--------------------|-----------------|-----------|-------------|--------|--|
|                |                        | Living/Dining      | Master Bed Room | Kitchen   | Balcony     |        |  |
| Type A         | One Bed Room Apartment | 6.00x3.95          | 3.70x4.30       | 2.40x2.7  | 5.25 sq.mt  | Meters |  |
|                |                        | 19.69x12.96        | 12.14×14.11     | 7.87x8.86 | 56.51 sq.ft | Feet   |  |
| Type B         | One Bed Room Apartment | 6.90x4.30          | 4.50x3.70       | 2.90x2.10 | 7.58 sq.mt  | Meters |  |
|                |                        | 22.64x14.11        | 14.76x12.14     | 9.51x6.89 | 81.59 sq.ft | Feet   |  |