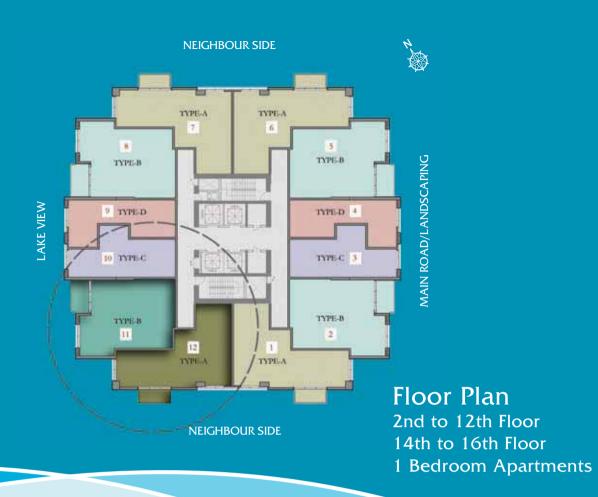

## Hamilton Towers Home and office next door!

- Faces scenic lake views and landscape development.
- In close proximity to Burj Dubai "The Worlds Tallest Tower" and Dubai Mall having a massive shopping center entrenched with 5 star property.
  - Few minutes from Al Khail Road.