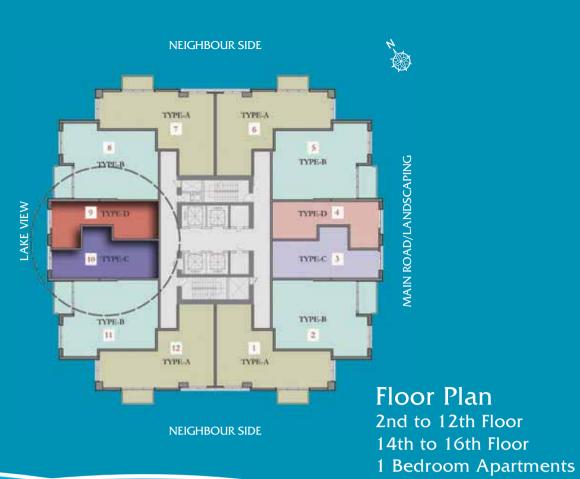

Kitchen: Furnished with Cabinets, Granite Counter Top and set Stainless Steel Sink.

Bed Room : Furnished with Built-in Closets.

Toilet : Furnished with Fixtures & Granite Counter.

Type A
One Bedroom Apt.
86.55 sq.mt
931.69 sq.ft
Apt. Nos. 1,6,7 & 12

| Apartment Type |                        | Space Name & Areas |                 |           |             |        |  |
|----------------|------------------------|--------------------|-----------------|-----------|-------------|--------|--|
|                |                        | Living/Dining      | Master Bed Room | Kitchen   | Balcony     |        |  |
| Type A         | One Bed Room Apartment | 6.00x3.95          | 3.70x4.30       | 2.40x2.7  | 5.25 sq.mt  | Meters |  |
|                |                        | 19.69x12.96        | 12.14×14.11     | 7.87x8.86 | 56.51 sq.ft | Feet   |  |
| Type B         | One Bed Room Apartment | 6.90x4.30          | 4.50x3.70       | 2.90x2.10 | 7.58 sq.mt  | Meters |  |
|                |                        | 22.64x14.11        | 14.76x12.14     | 9.51x6.89 | 81.59 sq.ft | Feet   |  |

Type D
One Bedroom Apt.
49.51 sq.mt
532.91 sq.ft
Apt. Nos. 4 & 9

Type C
One Bedroom Apt.
52.27 sq.mt
562.62 sq.ft
Apt. Nos. 3 & 10

| Apartment Type |                        | Space Name & Areas |                 |           |         |  |
|----------------|------------------------|--------------------|-----------------|-----------|---------|--|
|                |                        | Living/Dining      | Master Bed Room | Kitchen   | Balcony |  |
| Type C         | One Bed Room Apartment | 6.50x3.00          | 3.10x2.50       | 2.30x2.70 | Meters  |  |
|                |                        | 21.33x9.84         | 10.17x8.20      | 7.54x8.86 | Feet    |  |
| Type D         | One Bed Room Apartment | 6.60x2.50          | 3.10x2.50       | 2.20x2.70 | Meters  |  |
|                |                        | 21.65x8.20         | 10.17x8.20      | 7.22x8.86 | Feet    |  |