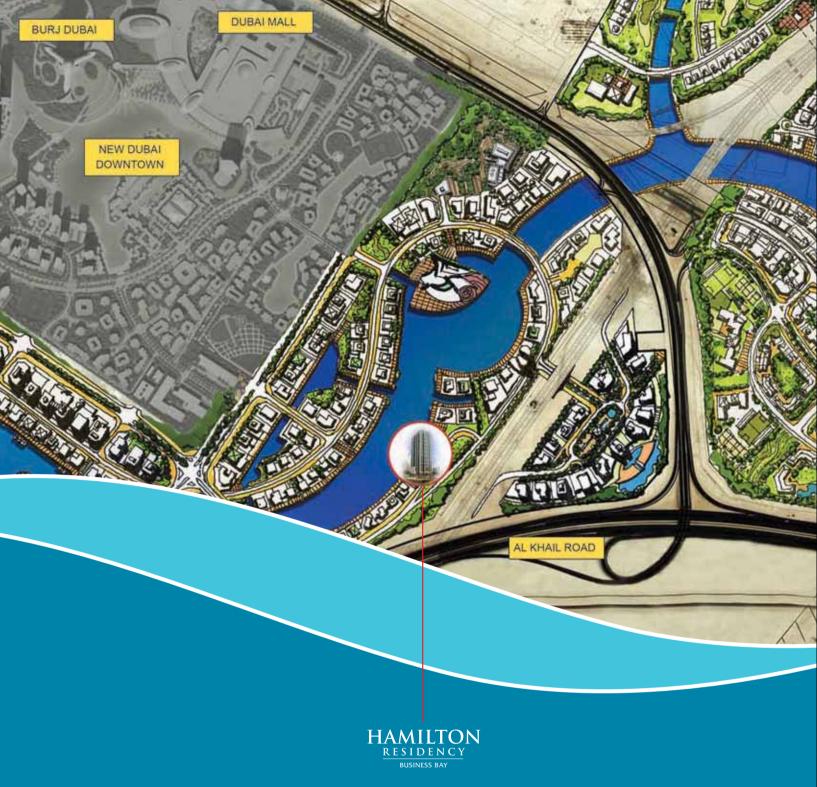

## Hamilton Towers Home and office next door!

- Faces scenic lake views and landscape development.
- In close proximity to Burj Dubai "The Worlds Tallest Tower" and Dubai Mall having a massive shopping center entrenched with 5 star property.
  - Few minutes from Al Khail Road.

- Designed to exacting European standards Superior fixtures and finishes in every room
  - State-of-the-art facilities and amenities