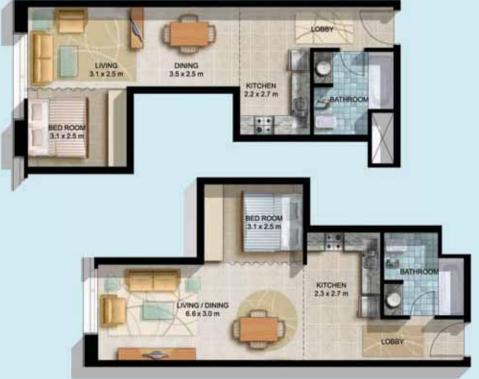

Kitchen: Furnished with Cabinets, Granite Counter Top and set Stainless Steel Sink.

Bed Room : Furnished with Built-in Closets.

Toilet : Furnished with Fixtures & Granite Counter.

Type A
One Bedroom Apt.
86.55 sq.mt
931.69 sq.ft
Apt. Nos. 1,6,7 & 12

| Apartment Type |                        | Space Name & Areas |                 |           |             |        |  |
|----------------|------------------------|--------------------|-----------------|-----------|-------------|--------|--|
|                |                        | Living/Dining      | Master Bed Room | Kitchen   | Balcony     |        |  |
| Type A         | One Bed Room Apartment | 6.00x3.95          | 3.70x4.30       | 2.40x2.7  | 5.25 sq.mt  | Meters |  |
|                |                        | 19.69x12.96        | 12.14×14.11     | 7.87x8.86 | 56.51 sq.ft | Feet   |  |
| Type B         | One Bed Room Apartment | 6.90x4.30          | 4.50x3.70       | 2.90x2.10 | 7.58 sq.mt  | Meters |  |
|                |                        | 22.64x14.11        | 14.76x12.14     | 9.51x6.89 | 81.59 sq.ft | Feet   |  |

Type D
One Bedroom Apt.
49.51 sq.mt
532.91 sq.ft
Apt. Nos. 4 & 9

Type C
One Bedroom Apt.
52.27 sq.mt
562.62 sq.ft
Apt. Nos. 3 & 10

| Apartment Type |                        | Space Name & Areas |                 |           |         |  |
|----------------|------------------------|--------------------|-----------------|-----------|---------|--|
|                |                        | Living/Dining      | Master Bed Room | Kitchen   | Balcony |  |
| Type C         | One Bed Room Apartment | 6.50x3.00          | 3.10x2.50       | 2.30x2.70 | Meters  |  |
|                |                        | 21.33x9.84         | 10.17x8.20      | 7.54x8.86 | Feet    |  |
| Type D         | One Bed Room Apartment | 6.60x2.50          | 3.10x2.50       | 2.20x2.70 | Meters  |  |
|                |                        | 21.65x8.20         | 10.17x8.20      | 7.22x8.86 | Feet    |  |