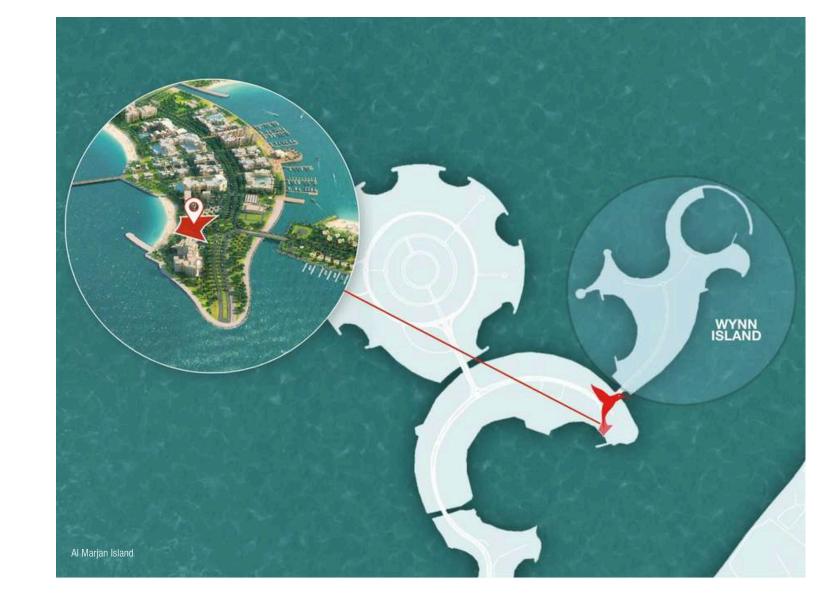

# THE UNEXPECTED UNEXPECTED LOCATION.

Nestled in the heart of the captivating shores of Al Marjan Island in Ras Al Khaimah, amidst the pristine beauty of the Arabian Gulf and the first-ever casino in the UAE, The Unexpected Al Marjan Island Hotel & Residences is a destination where every sunset paints a new story and every moment is infused with possibility. But we're not just a destination; we're an experience waiting to be explored.

Welcome to the unexpected.

The highly anticipated debut of Wynn Resorts on Al Marjan Island, Ras Al Khaimah, marks a significant addition to the UAE's hospitality scene. This multi-billion dollar beachfront property, standing at 305 meters tall, promises stunning views of the Arabian Gulf. Boasting 1,500 rooms, suites, and villas, the resort will offer luxurious interiors inspired by its oceanic surroundings. Guests can indulge in upscale shopping, top-notch events facilities, an exclusive spa, 24 dining and lounge options, and a plethora of entertainment choices.