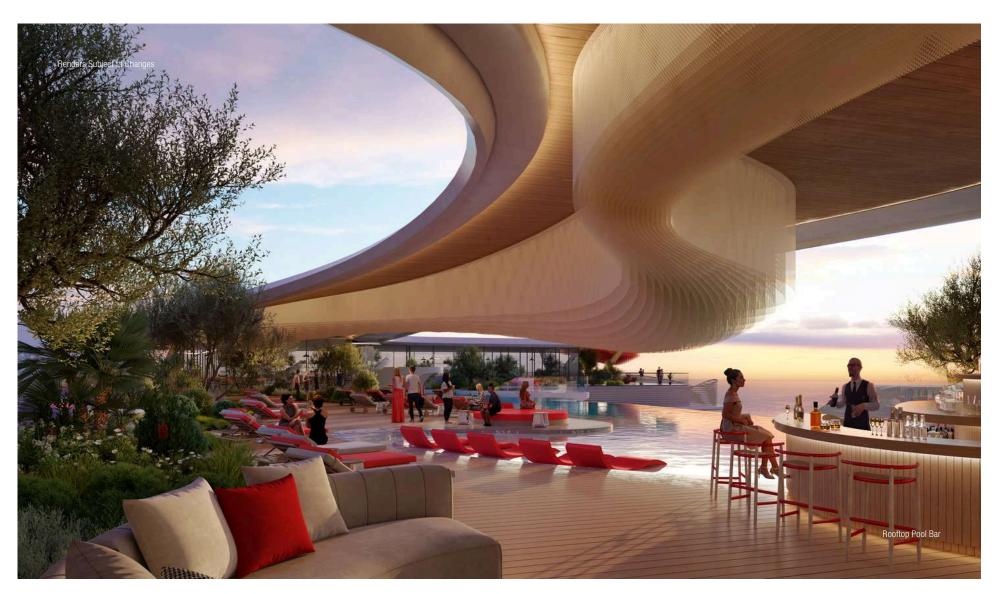

#### Architecture as a Canvas

Influenced by the tranquil allure of the coastline by day and the vibrant pulse of nightlife, our design harmonizes with these dual atmospheres. We employ light-colored materials to establish a clean and inviting ambiance during the day, seamlessly blending with the natural surroundings. However, as the sun dips below the horizon, our space undergoes a stunning transformation. Dynamic lighting, including an LED archway central to the design, illuminates the surroundings, infusing the area with an enchanting glow. Moreover, a roof canopy adorned with backlit hanging fabrics, resembling the gentle undulations of ocean waves, casts a mesmerizing play of light and shadow. Leveraging level changes strategically, we guide attention towards our immersive events while framing the breathtaking ocean views, ensuring an unforgettable experience for all who visit

#### **PROOFTOP AMENITIES**

Rooftop Restaurant & Bar Terrace VIP Garden Platform Unexpected Pool Decks Floating Plunge Pool Health Club Spa Facilities

Unexpected Dining Experiences

The Unexpected Entertainment