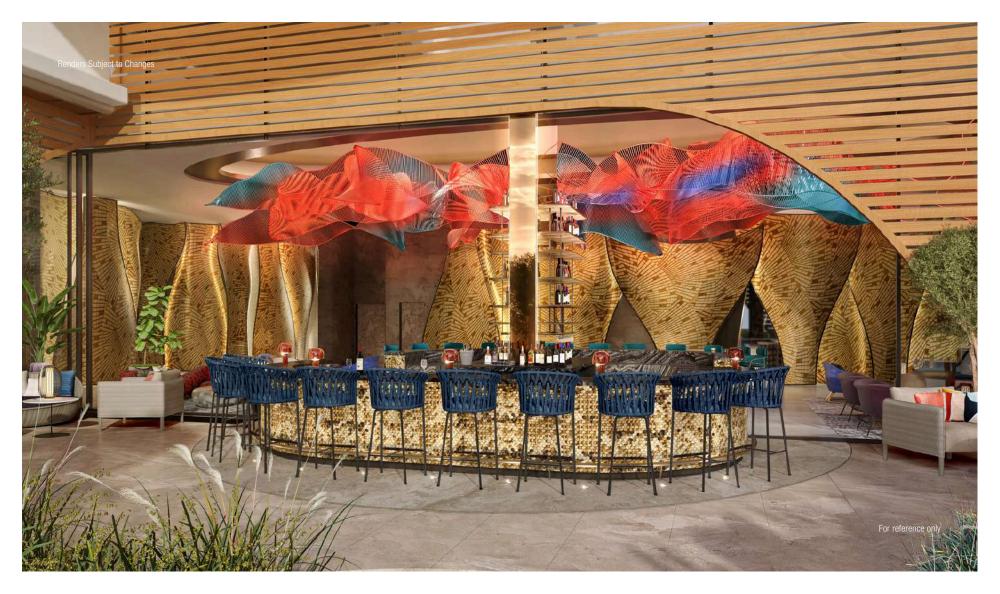

#### **Cymatics as an Artistic Phenomenon**

In a mesmerizing fusion of artistry and scientific ingenuity, our designers seamlessly integrated the concept of cymatics into the design process. Drawing inspiration from the captivating patterns formed by sound wave vibrations on various mediums like sand and water, our architectural and interior designs reflect these mesmerizing formations. Both the exteriors and interiors of the building are adorned with these marvels, infusing the space with a sense of natural wonder. This innovative approach not only captivates the eye but also fosters a profound connection to the surrounding environment, echoing the rhythmic harmony of the sea.

#### Architecture as a Canvas

Influenced by the tranquil allure of the coastline by day and the vibrant pulse of nightlife, our design harmonizes with these dual atmospheres. We employ light-colored materials to establish a clean and inviting ambiance during the day, seamlessly blending with the natural surroundings. However, as the sun dips below the horizon, our space undergoes a stunning transformation. Dynamic lighting, including an LED archway central to the design, illuminates the surroundings, infusing the area with an enchanting glow. Moreover, a roof canopy adorned with backlit hanging fabrics, resembling the gentle undulations of ocean waves, casts a mesmerizing play of light and shadow. Leveraging level changes strategically, we guide attention towards our immersive events while framing the breathtaking ocean views, ensuring an unforgettable experience for all who visit

## **UNEXPECTED INTERIORS.**