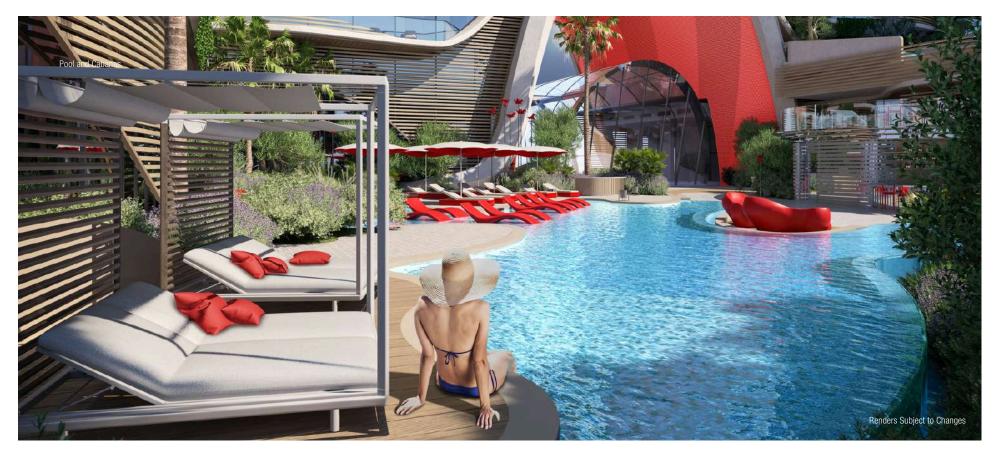

#### Concept

Perched gracefully on the shores of Al Marjan Island, the Unexpected Hotel and Residence embodies a striking architectural vision. Its design seamlessly integrates with the ocean waves, creating a captivating synergy with its natural surroundings. Each element of the structure harmonizes with the gentle rhythm of the sea, inviting guests to indulge in the tranquility of coastal living.

#### Architecture as a Canvas

Influenced by the tranquil allure of the coastline by day and the vibrant pulse of nightlife, our design harmonizes with these dual atmospheres. We employ light-colored materials to establish a clean and inviting ambiance during the day, seamlessly blending with the natural surroundings. However, as the sun dips below the horizon, our space undergoes a stunning transformation. Dynamic lighting, including an LED archway central to the design, illuminates the surroundings, infusing the area with an enchanting glow. Moreover, a roof canopy adorned with backlit hanging fabrics, resembling the gentle undulations of ocean waves, casts a mesmerizing play of light and shadow. Leveraging level changes strategically, we guide attention towards our immersive events while framing the breathtaking ocean views, ensuring an unforgettable experience for all who visit

Luxurious Accommodations

Fine Dining Restaurants

Range of Premium Event Spaces

Beach Club

Infinity Rooftop Pool

Direct Beach Access

Fitness Facilities

Spa and Wellness Center

#### **FIGROUND FLOOR AMENITIES**

Beach Club with Outdoor Terrace The Unexpected Pool Area The Unexpected Retail Lobby Bar Meeting and Conference Facilities All Day Dining with Outdoor Terrace Oyster Terrace with Elevated Deck Two-level Outdoor Bar with Upper Deck Variety of Outdoor Loungers and Cabanas