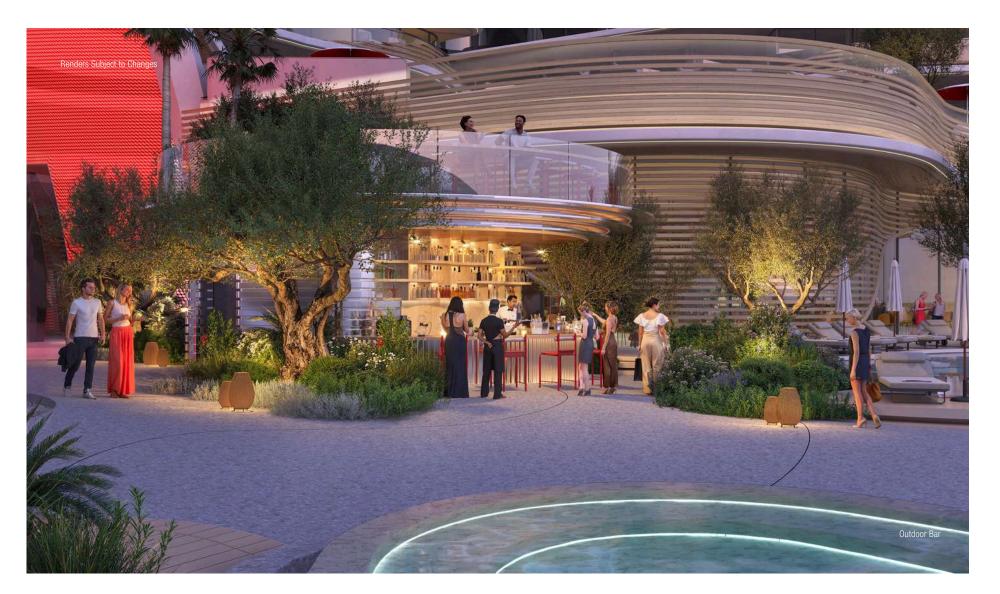

#### **FIGROUND FLOOR AMENITIES**

Beach Club with Outdoor Terrace The Unexpected Pool Area The Unexpected Retail Lobby Bar Meeting and Conference Facilities All Day Dining with Outdoor Terrace Oyster Terrace with Elevated Deck Two-level Outdoor Bar with Upper Deck Variety of Outdoor Loungers and Cabanas

#### **PROOFTOP AMENITIES**

Rooftop Restaurant & Bar Terrace VIP Garden Platform Unexpected Pool Decks Floating Plunge Pool Health Club Spa Facilities

Unexpected Dining Experiences

The Unexpected Entertainment