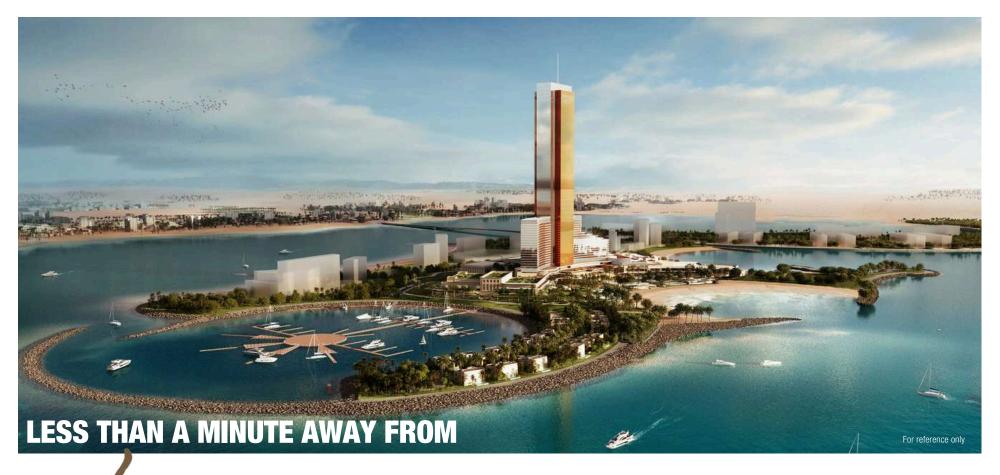

# THE UNEXPECTED UNEXPECTED LOCATION.

Nestled in the heart of the captivating shores of Al Marjan Island in Ras Al Khaimah, amidst the pristine beauty of the Arabian Gulf and the first-ever casino in the UAE, The Unexpected Al Marjan Island Hotel & Residences is a destination where every sunset paints a new story and every moment is infused with possibility. But we're not just a destination; we're an experience waiting to be explored.

Welcome to the unexpected.

The highly anticipated debut of Wynn Resorts on Al Marjan Island, Ras Al Khaimah, marks a significant addition to the UAE's hospitality scene. This multi-billion dollar beachfront property, standing at 305 meters tall, promises stunning views of the Arabian Gulf. Boasting 1,500 rooms, suites, and villas, the resort will offer luxurious interiors inspired by its oceanic surroundings. Guests can indulge in upscale shopping, top-notch events facilities, an exclusive spa, 24 dining and lounge options, and a plethora of entertainment choices.