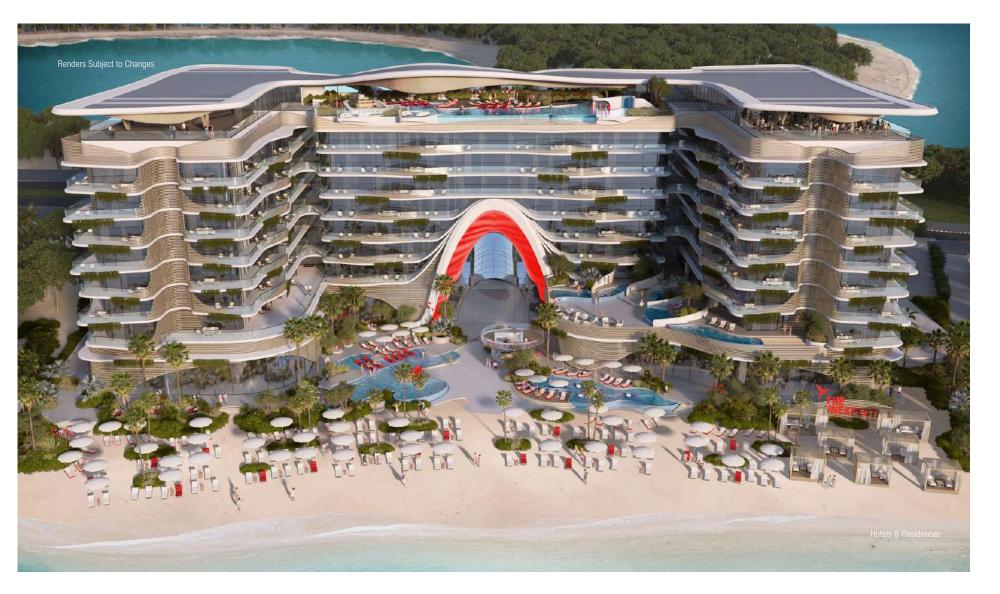

#### Concept

Perched gracefully on the shores of Al Marjan Island, the Unexpected Hotel and Residence embodies a striking architectural vision. Its design seamlessly integrates with the ocean waves, creating a captivating synergy with its natural surroundings. Each element of the structure harmonizes with the gentle rhythm of the sea, inviting guests to indulge in the tranquility of coastal living.

#### **CYMATICS SAND PATTERNS**

//BBAILU

With 422 opulent rooms and suites, The Unexpected Al Marjan Island Hotel & Residences is more than just accommodation opulent rooms and suites, The Unexpected Al Marjan Island Hotel & Residences is more than just accommodation – it's an experience.

Luxurious Accommodations

Fine Dining Restaurants

Range of Premium Event Spaces

Beach Club

Infinity Rooftop Pool

Direct Beach Access

Fitness Facilities

Spa and Wellness Center

#### **FIGROUND FLOOR AMENITIES**

Beach Club with Outdoor Terrace The Unexpected Pool Area The Unexpected Retail Lobby Bar Meeting and Conference Facilities All Day Dining with Outdoor Terrace Oyster Terrace with Elevated Deck Two-level Outdoor Bar with Upper Deck Variety of Outdoor Loungers and Cabanas