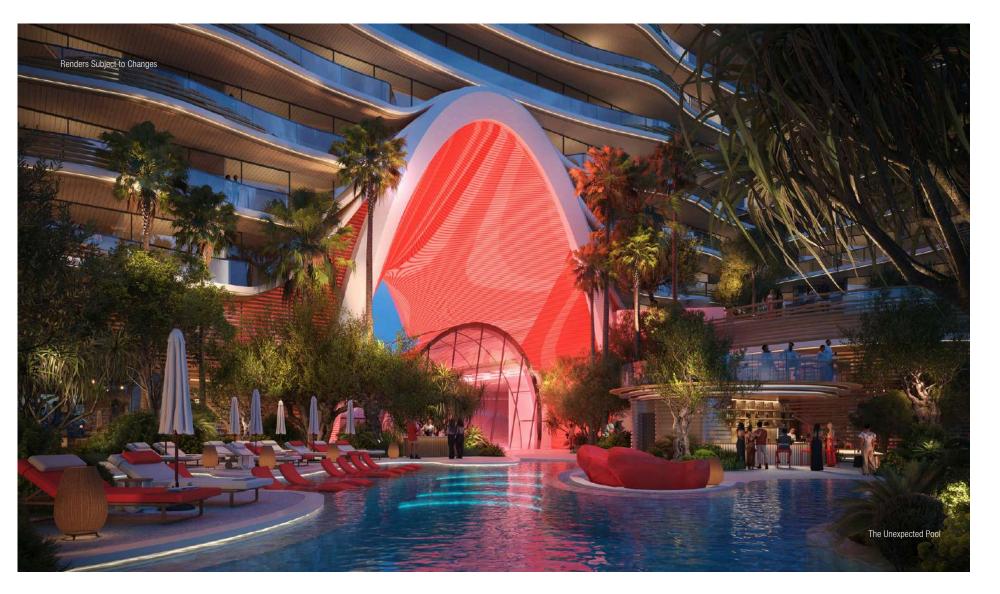

#### Architecture as a Canvas

Influenced by the tranquil allure of the coastline by day and the vibrant pulse of nightlife, our design harmonizes with these dual atmospheres. We employ light-colored materials to establish a clean and inviting ambiance during the day, seamlessly blending with the natural surroundings. However, as the sun dips below the horizon, our space undergoes a stunning transformation. Dynamic lighting, including an LED archway central to the design, illuminates the surroundings, infusing the area with an enchanting glow. Moreover, a roof canopy adorned with backlit hanging fabrics, resembling the gentle undulations of ocean waves, casts a mesmerizing play of light and shadow. Leveraging level changes strategically, we guide attention towards our immersive events while framing the breathtaking ocean views, ensuring an unforgettable experience for all who visit

#### **FIGROUND FLOOR AMENITIES**

Beach Club with Outdoor Terrace The Unexpected Pool Area The Unexpected Retail Lobby Bar Meeting and Conference Facilities All Day Dining with Outdoor Terrace Oyster Terrace with Elevated Deck Two-level Outdoor Bar with Upper Deck Variety of Outdoor Loungers and Cabanas