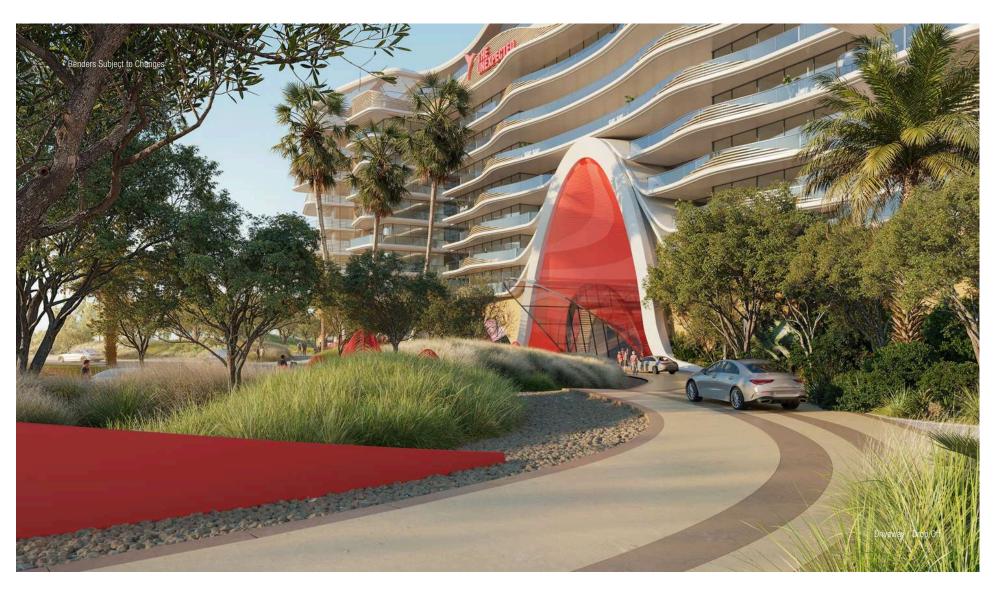

#### Concept

Perched gracefully on the shores of Al Marjan Island, the Unexpected Hotel and Residence embodies a striking architectural vision. Its design seamlessly integrates with the ocean waves, creating a captivating synergy with its natural surroundings. Each element of the structure harmonizes with the gentle rhythm of the sea, inviting guests to indulge in the tranquility of coastal living.

#### Architecture as a Canvas

Influenced by the tranquil allure of the coastline by day and the vibrant pulse of nightlife, our design harmonizes with these dual atmospheres. We employ light-colored materials to establish a clean and inviting ambiance during the day, seamlessly blending with the natural surroundings. However, as the sun dips below the horizon, our space undergoes a stunning transformation. Dynamic lighting, including an LED archway central to the design, illuminates the surroundings, infusing the area with an enchanting glow. Moreover, a roof canopy adorned with backlit hanging fabrics, resembling the gentle undulations of ocean waves, casts a mesmerizing play of light and shadow. Leveraging level changes strategically, we guide attention towards our immersive events while framing the breathtaking ocean views, ensuring an unforgettable experience for all who visit