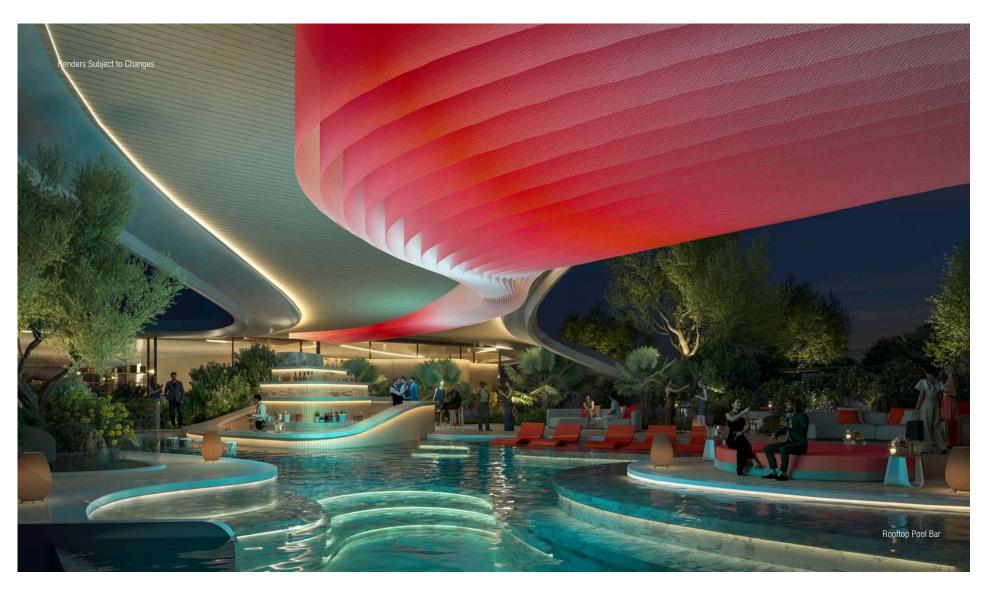

#### Architecture as a Canvas

Influenced by the tranquil allure of the coastline by day and the vibrant pulse of nightlife, our design harmonizes with these dual atmospheres. We employ light-colored materials to establish a clean and inviting ambiance during the day, seamlessly blending with the natural surroundings. However, as the sun dips below the horizon, our space undergoes a stunning transformation. Dynamic lighting, including an LED archway central to the design, illuminates the surroundings, infusing the area with an enchanting glow. Moreover, a roof canopy adorned with backlit hanging fabrics, resembling the gentle undulations of ocean waves, casts a mesmerizing play of light and shadow. Leveraging level changes strategically, we guide attention towards our immersive events while framing the breathtaking ocean views, ensuring an unforgettable experience for all who visit

#### **PROOFTOP AMENITIES**

Rooftop Restaurant & Bar Terrace VIP Garden Platform Unexpected Pool Decks Floating Plunge Pool Health Club Spa Facilities

Unexpected Dining Experiences

The Unexpected Entertainment