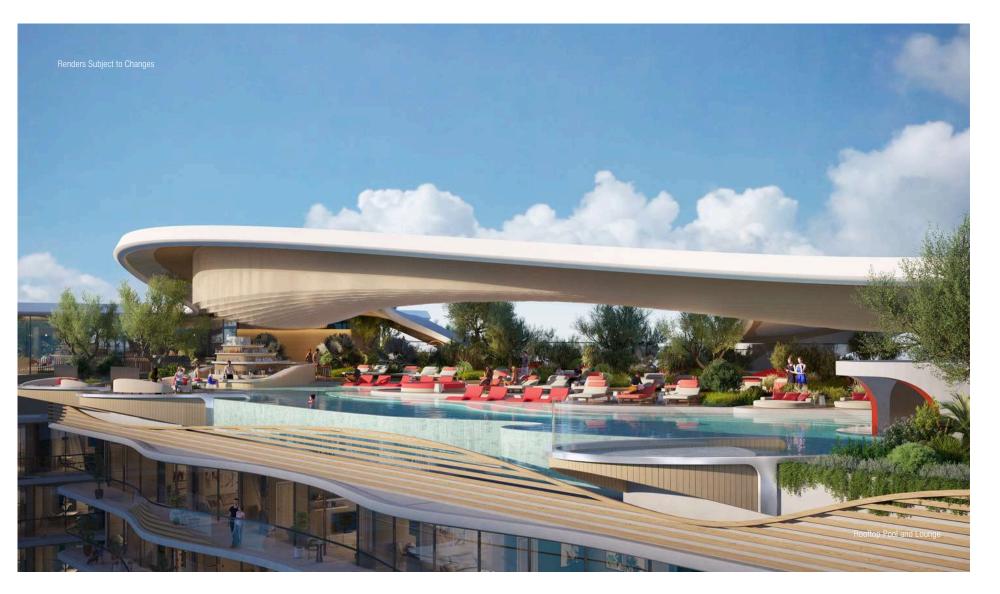

#### Architecture as a Canvas

Influenced by the tranquil allure of the coastline by day and the vibrant pulse of nightlife, our design harmonizes with these dual atmospheres. We employ light-colored materials to establish a clean and inviting ambiance during the day, seamlessly blending with the natural surroundings. However, as the sun dips below the horizon, our space undergoes a stunning transformation. Dynamic lighting, including an LED archway central to the design, illuminates the surroundings, infusing the area with an enchanting glow. Moreover, a roof canopy adorned with backlit hanging fabrics, resembling the gentle undulations of ocean waves, casts a mesmerizing play of light and shadow. Leveraging level changes strategically, we guide attention towards our immersive events while framing the breathtaking ocean views, ensuring an unforgettable experience for all who visit

#### **PROOFTOP AMENITIES**

Rooftop Restaurant & Bar Terrace VIP Garden Platform Unexpected Pool Decks Floating Plunge Pool Health Club Spa Facilities

Unexpected Dining Experiences

The Unexpected Entertainment