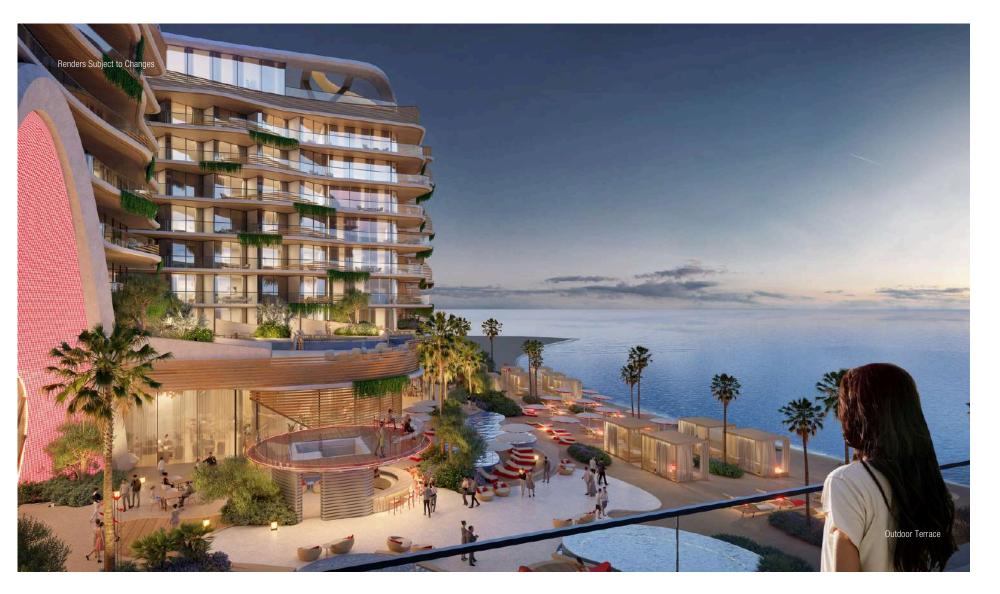

#### **FIGROUND FLOOR AMENITIES**

Beach Club with Outdoor Terrace The Unexpected Pool Area The Unexpected Retail Lobby Bar Meeting and Conference Facilities All Day Dining with Outdoor Terrace Oyster Terrace with Elevated Deck Two-level Outdoor Bar with Upper Deck Variety of Outdoor Loungers and Cabanas

#### **PROOFTOP AMENITIES**

Rooftop Restaurant & Bar Terrace VIP Garden Platform Unexpected Pool Decks Floating Plunge Pool Health Club Spa Facilities

Unexpected Dining Experiences

The Unexpected Entertainment