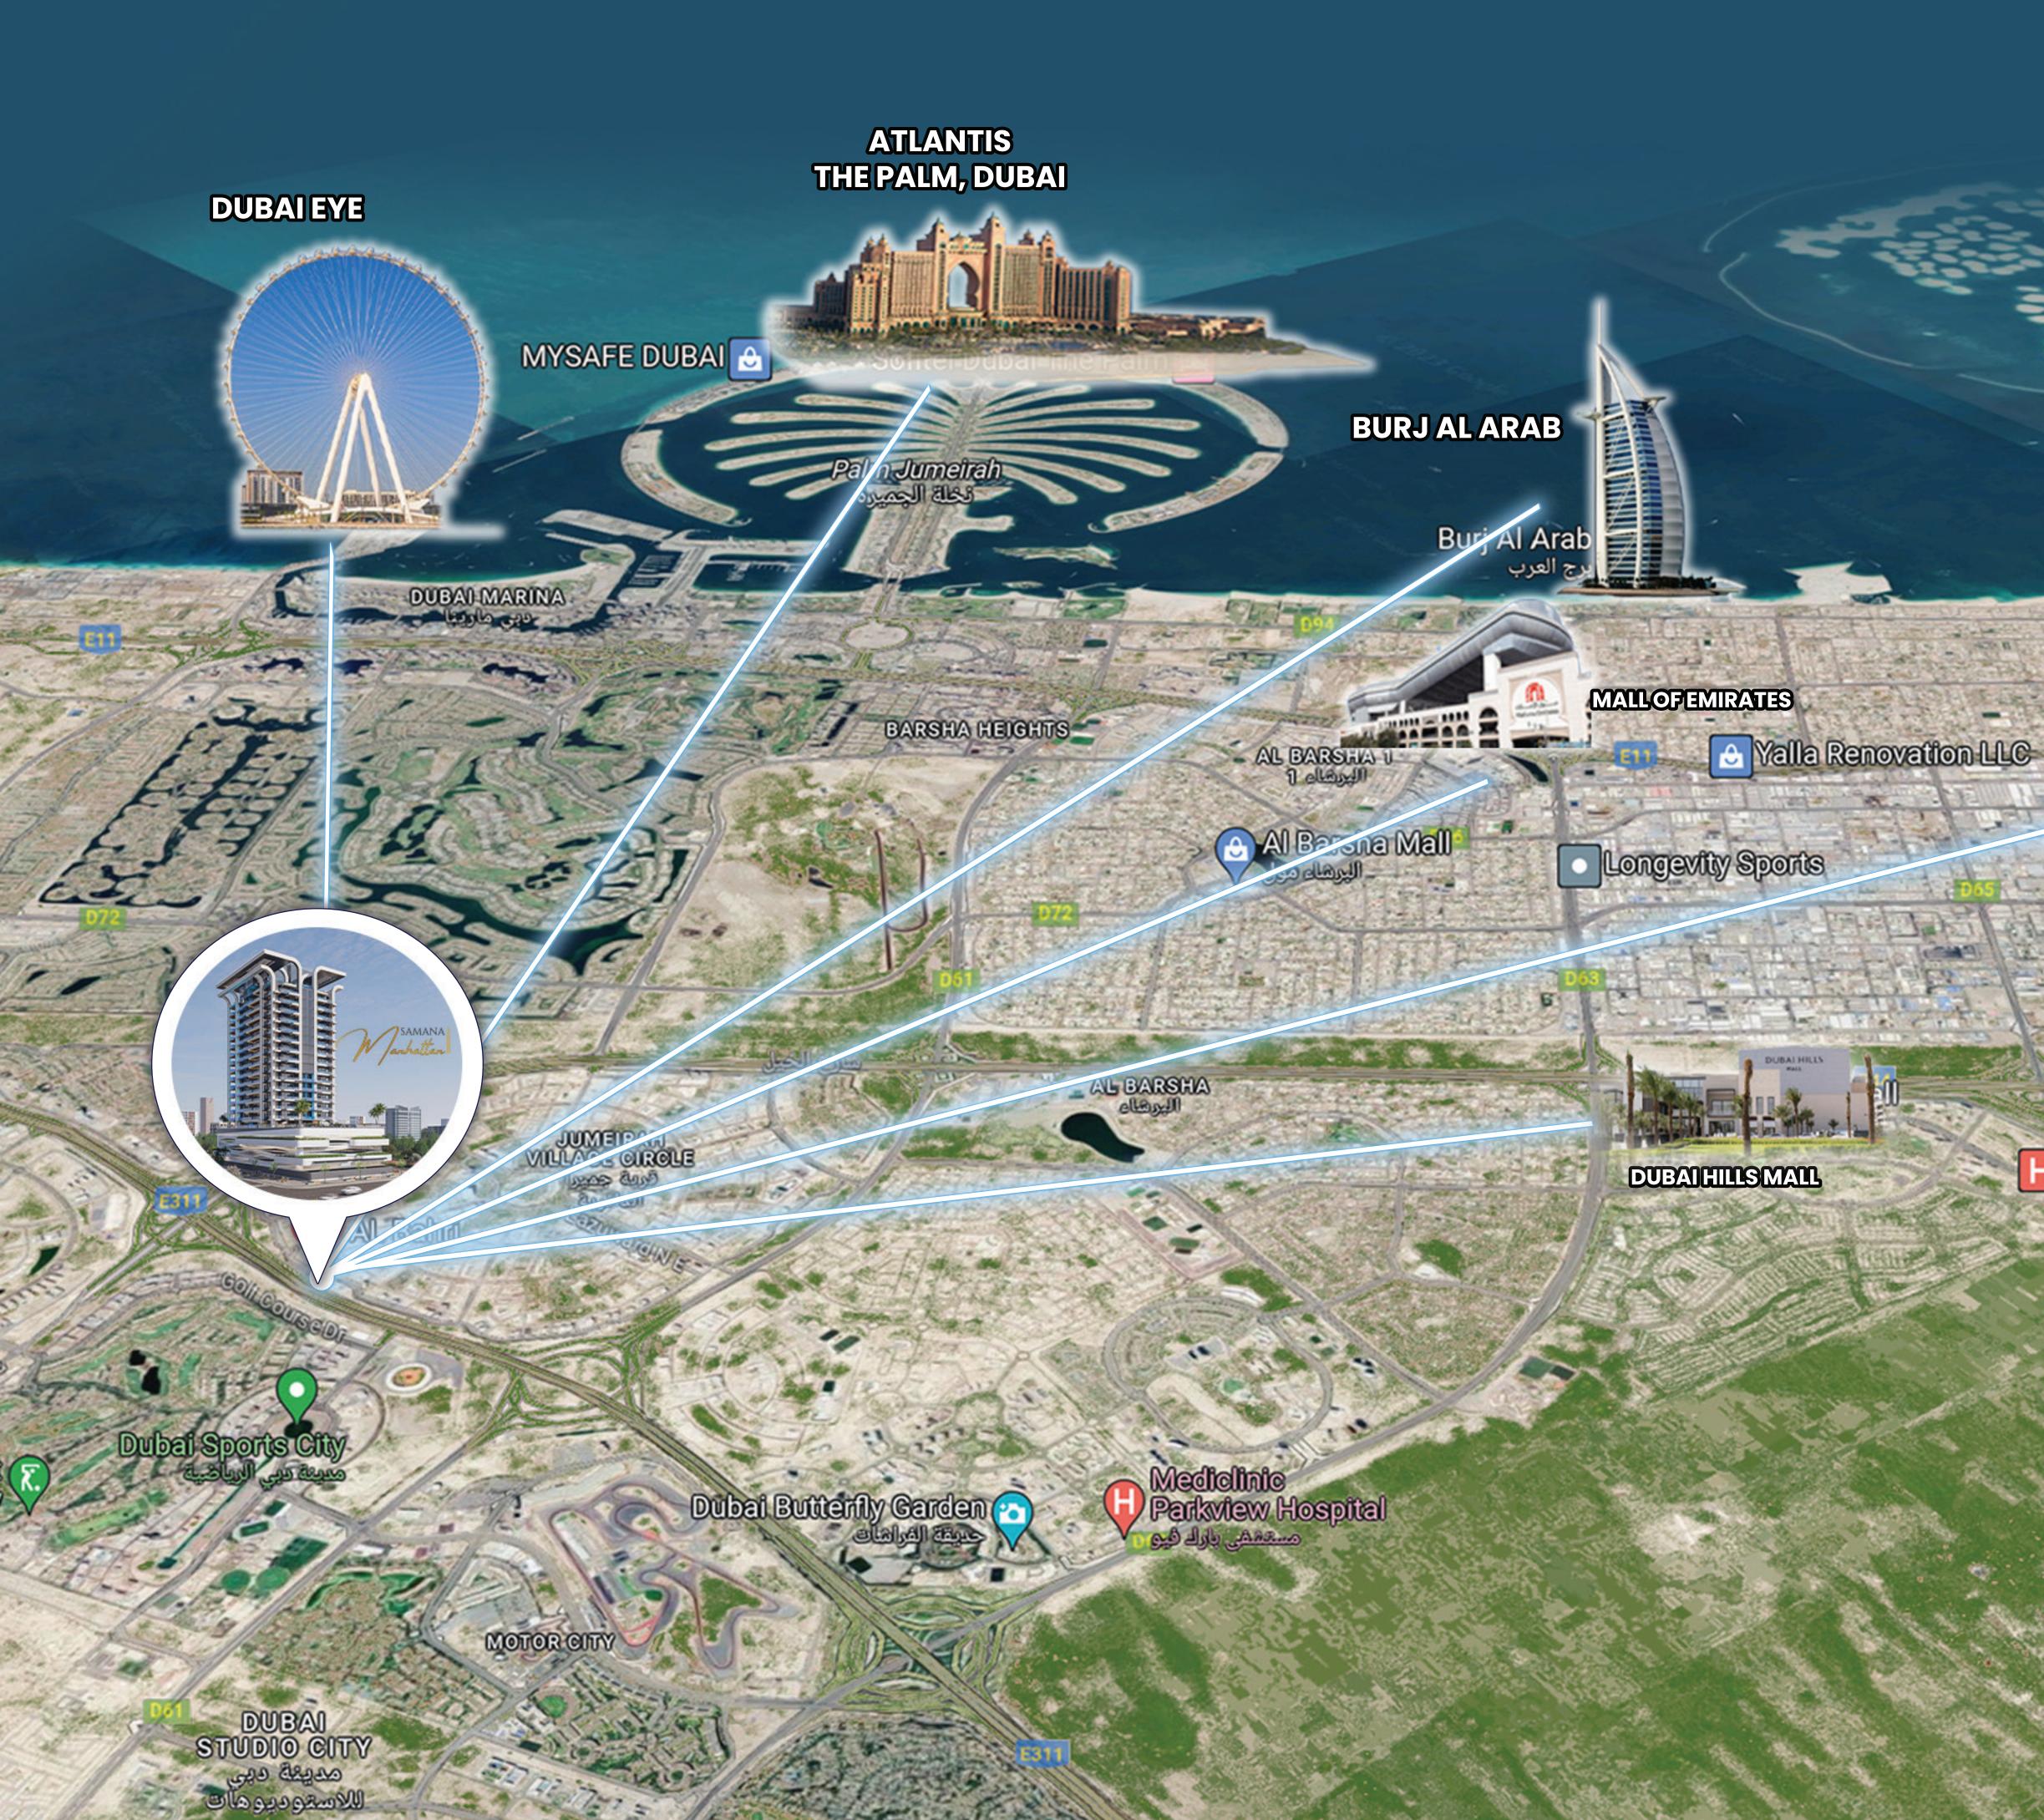

## **BURJ KHALIFA**

AL QUOZ

Alkhail Gate Community Centre

Dr Mehmood Butt | UK Trained Consultant Inte...

1000

EXX

## Situated alongside Sheikh Zayed Road, Jumeirah Village Circle (JVC) provides you with easy access to the major locations and destinations in Dubai.

| Little Wonders Nursery   | 3-5 min   |
|--------------------------|-----------|
| JSS International School | 3-5 min   |
| Circle Mall              | 3-5 min   |
| Dubai Miracle Garden     | 3-5 min   |
| Dubai Hills Mall         | 5-10 min  |
| University of Manchester | 5-10 min  |
| Dubai Marina             | 10-15 min |
| Global Village           | 10-15 min |
| Burj Al Khalifa          | 10-15 min |
| Dubai Mall               | 10-15 min |