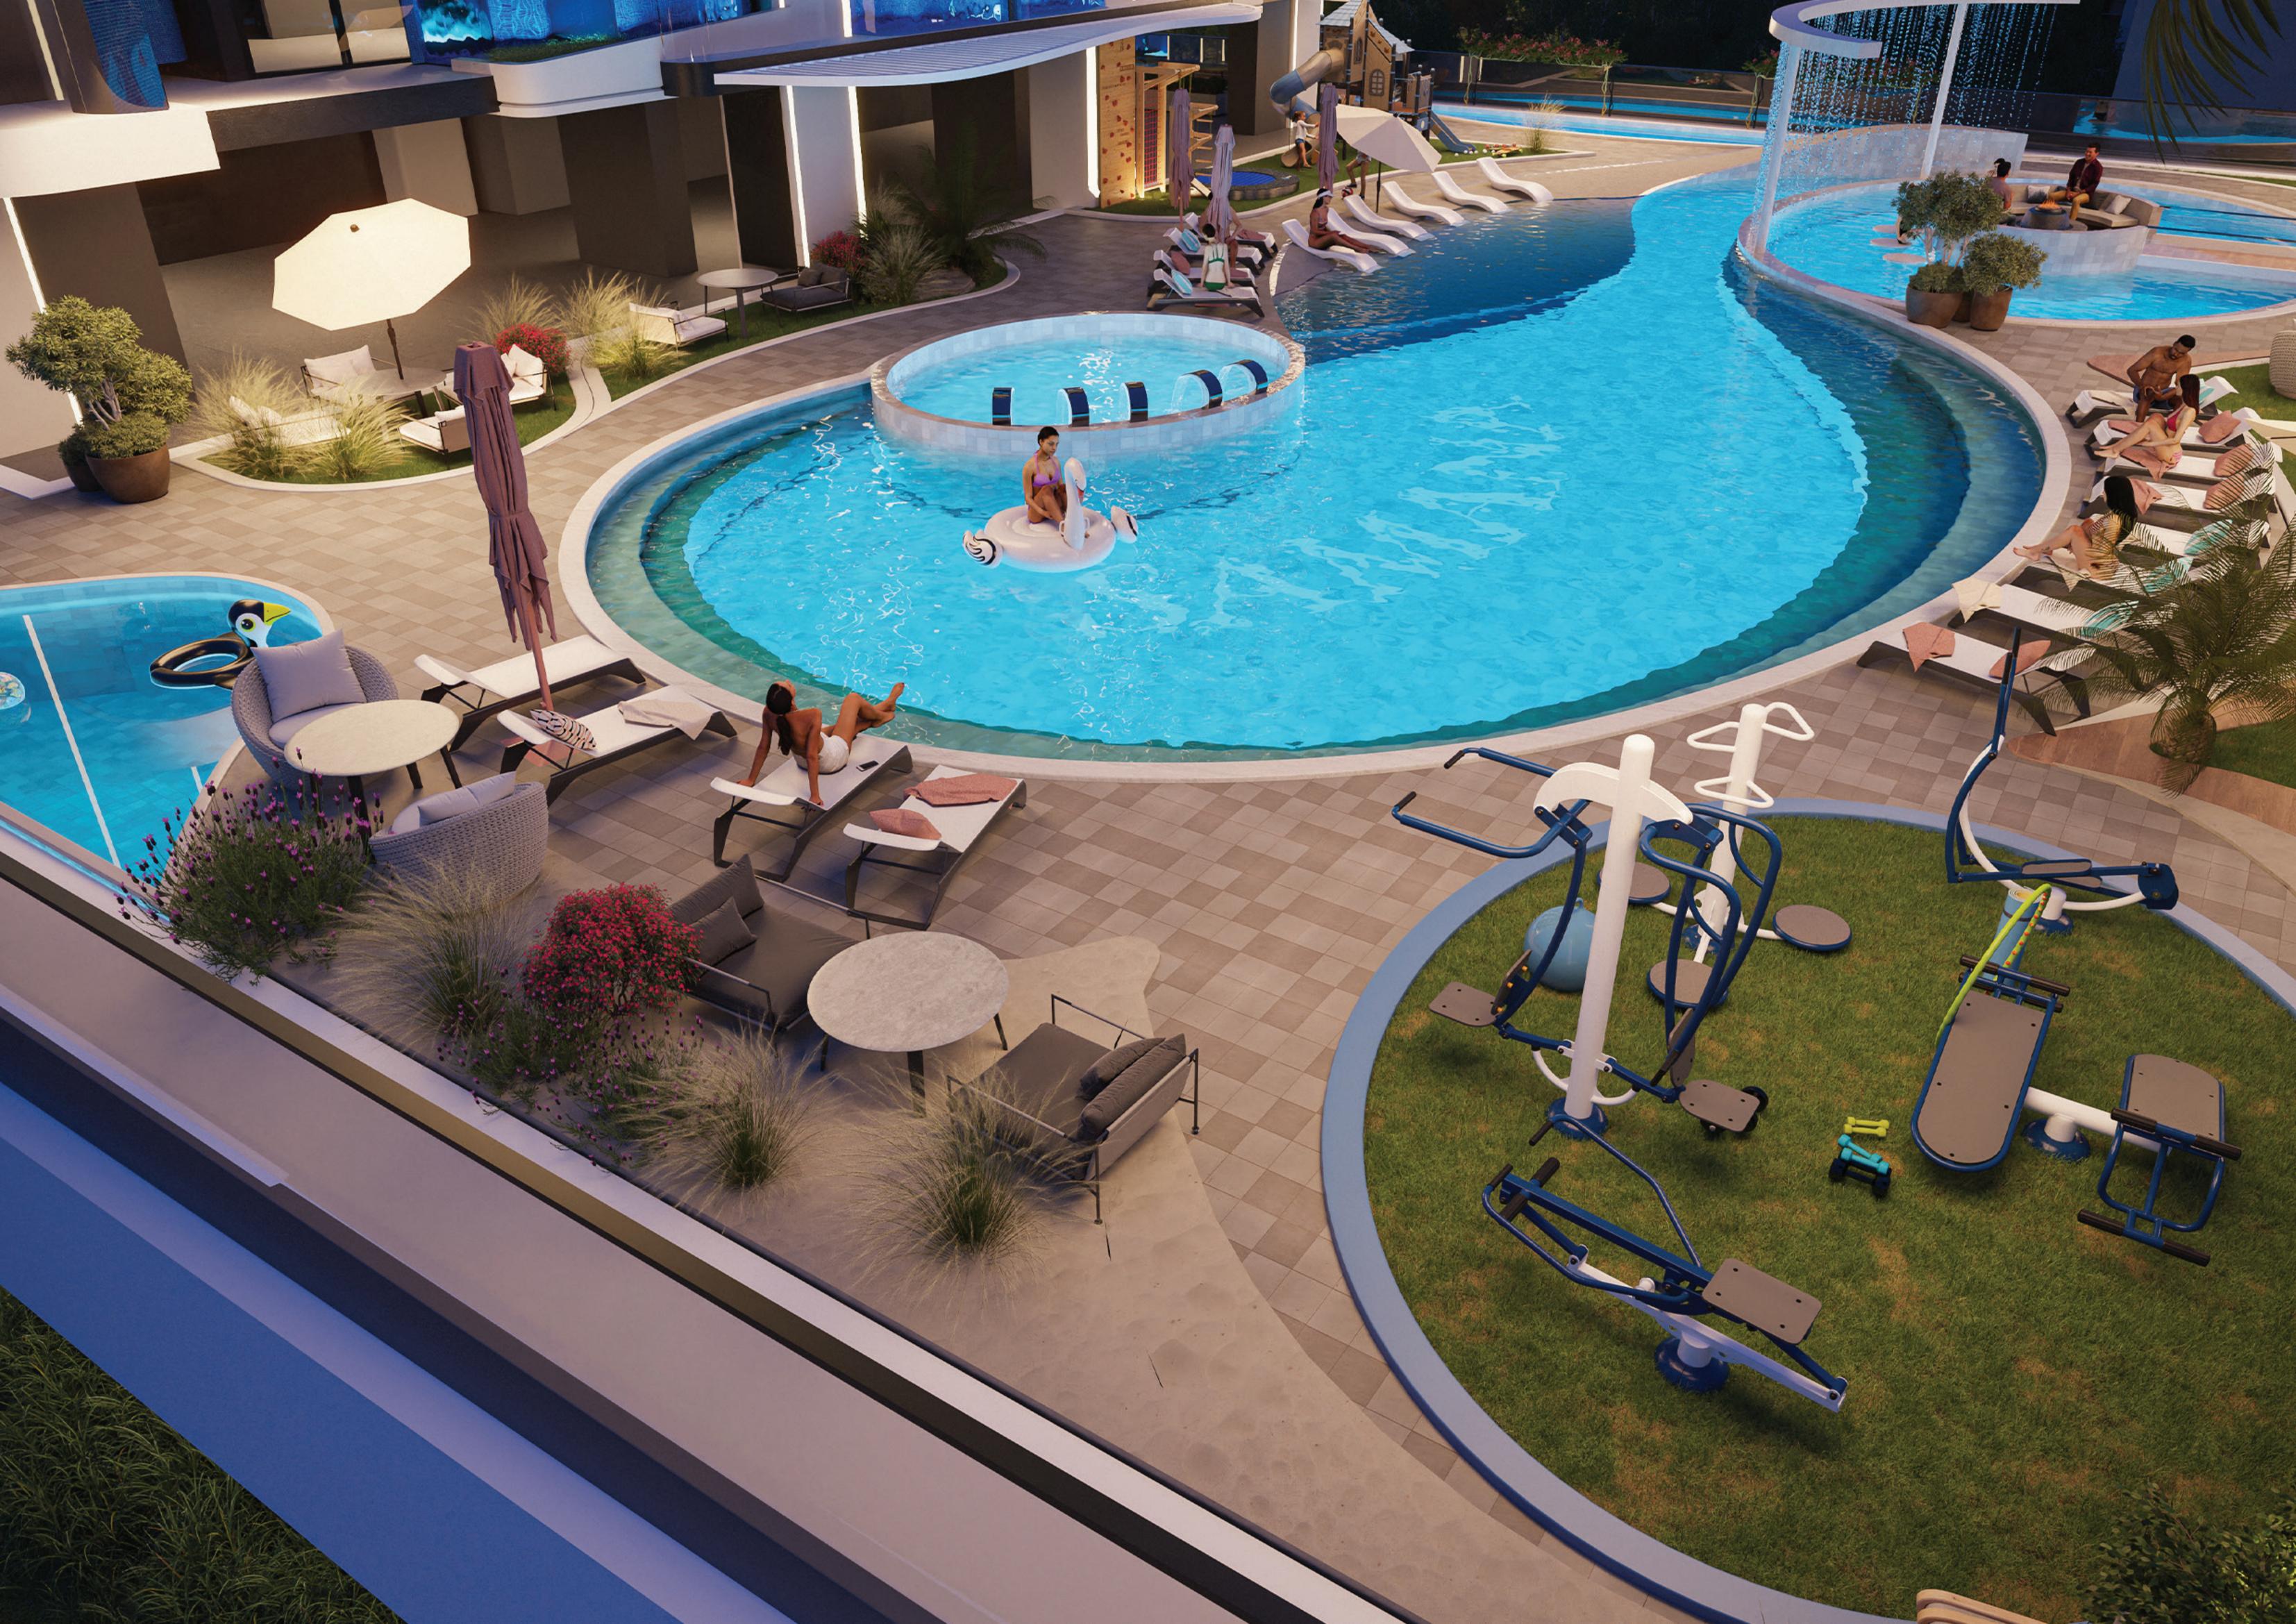

(1)\*\*\*\*

A Luxurious & Large Leisure Pool Deck

Main Pool

Apartments with Private Pools

Greenery

Splash Pad for Kids

Sauna & Steam Room