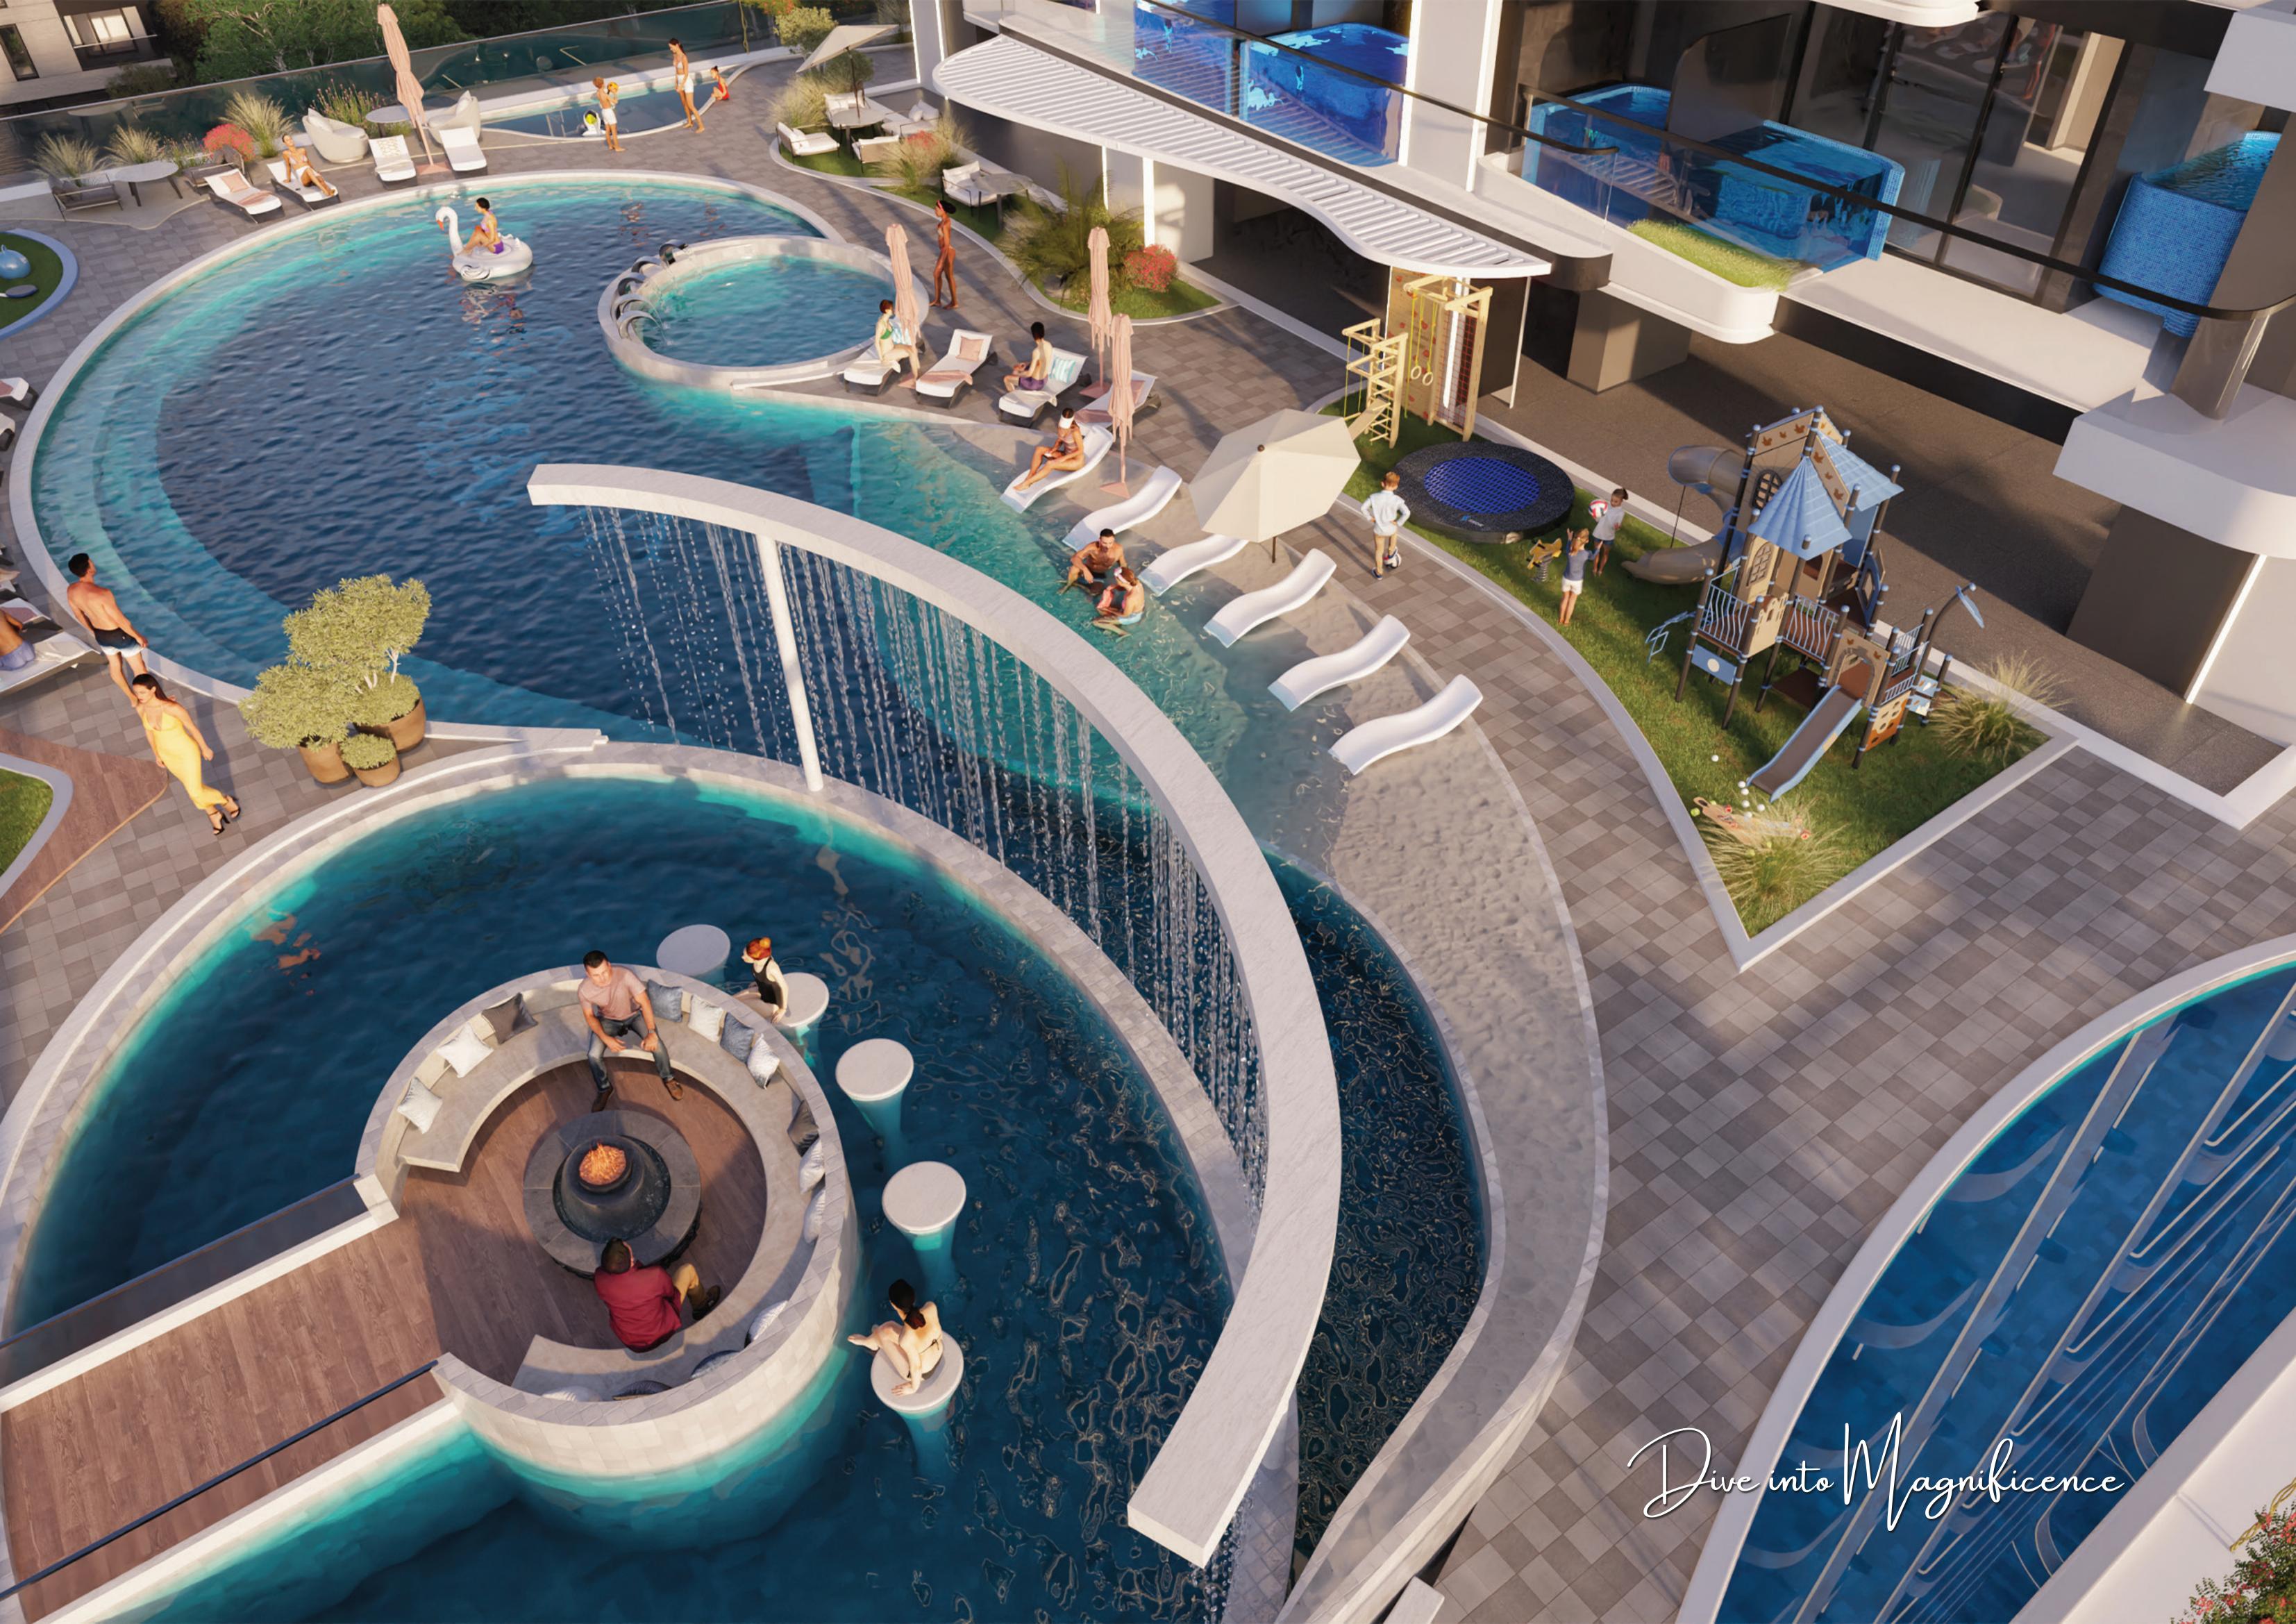

Breathing life into Preams

Gateway to Comfort & Class

Impeccably Stylish AV

7LA

Full Health Club Indoor & Outdoor Gym

**Kids Pool** 

-----

E

(1)\*\*\*\*

A Luxurious & Large Leisure Pool Deck

Main Pool

Apartments with Private Pools

Greenery

Splash Pad for Kids

Sauna & Steam Room