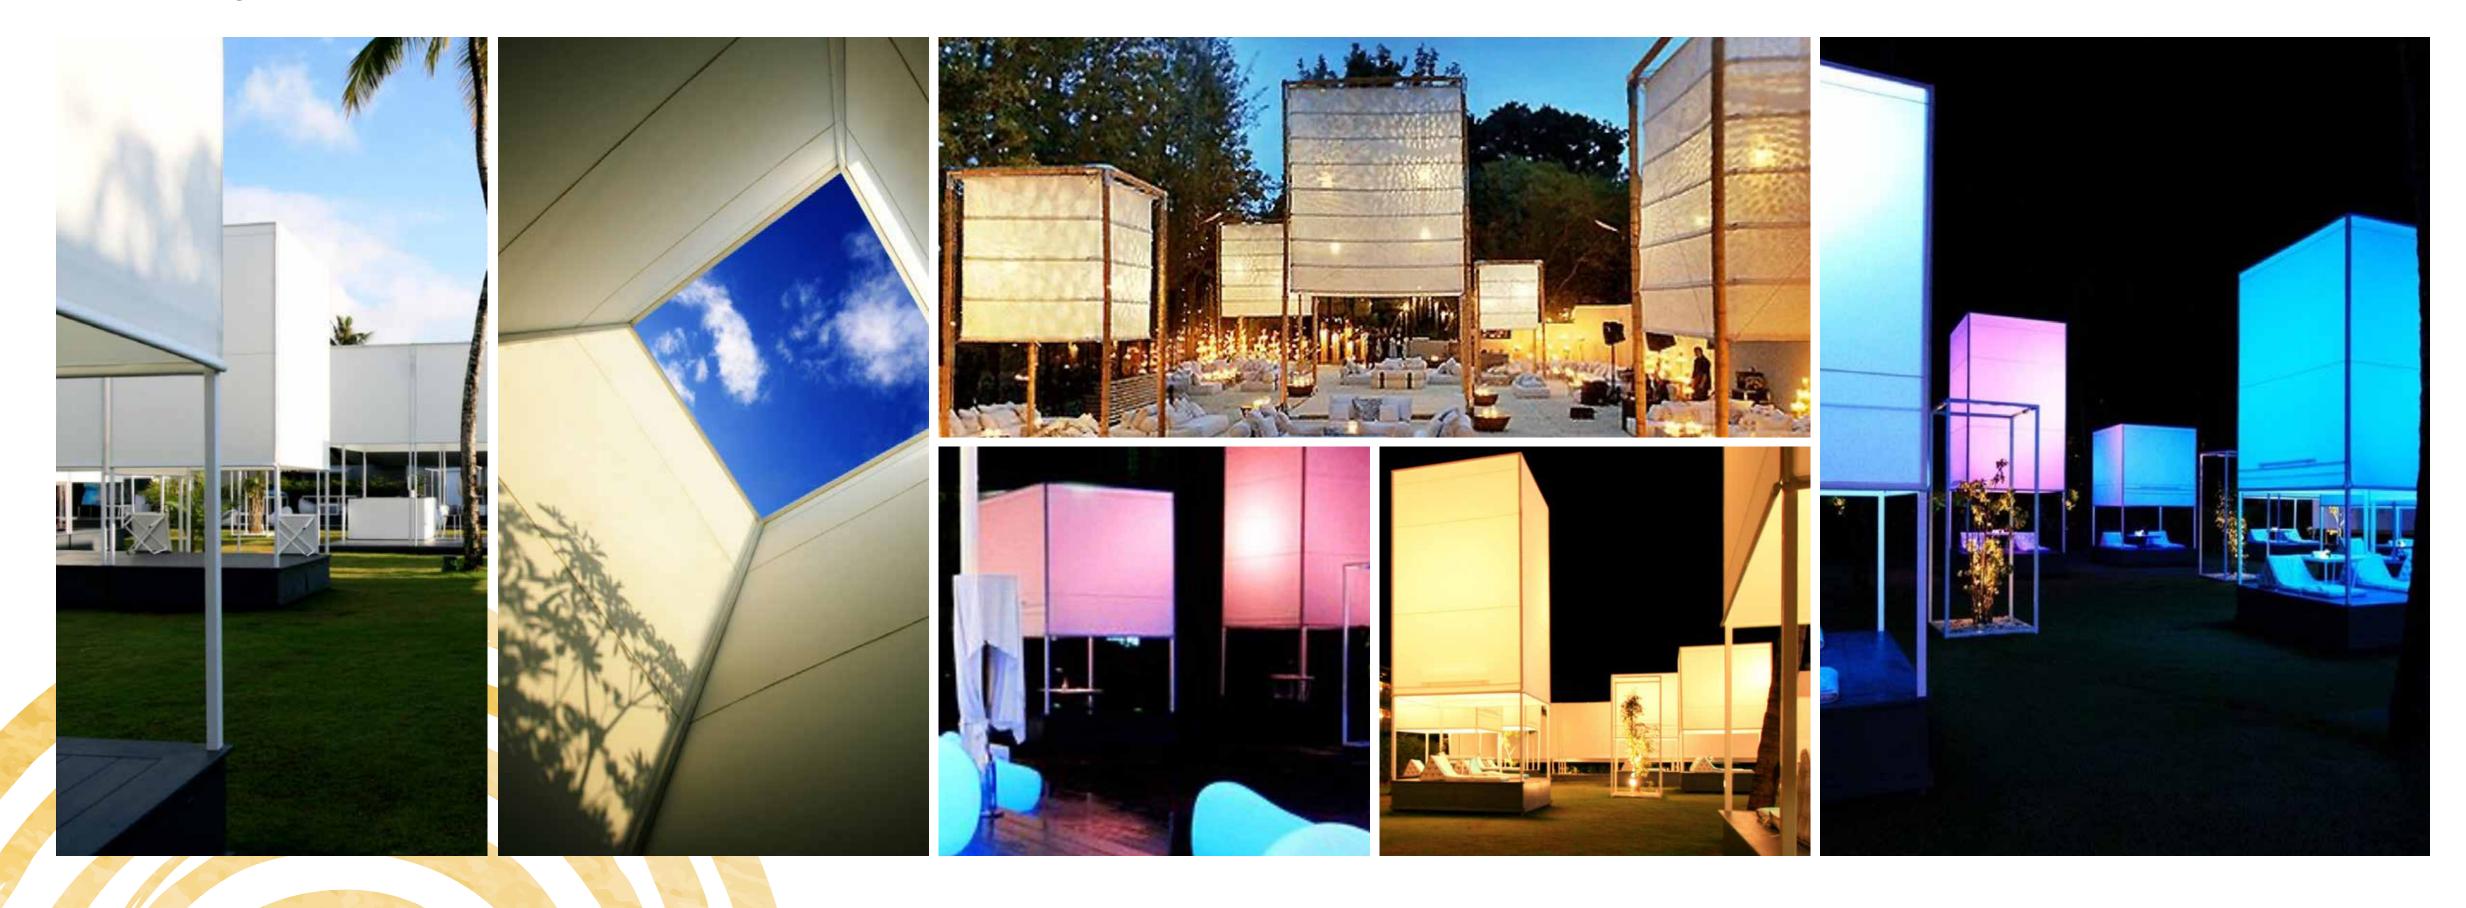

# THEMED ACTIVITY HUBS / RESIDENTIAL CLUSTERS

Take a slight detour from the party to get lost in the sweetness of the Honey Bar. Indulge in a variety of pure, all-natural honeys and elevate your senses.

The night is illuminated by a tranquil, open-air Glow Lounge. Enjoy a range of rejuvenating cocktails and vintages while taking in the sounds of nature.

Whether you choose to rest at, or stroll past, the Windmill Park, the winding paths will instantly transport you to the 'Island of the Winds' and keep the little ones entertained. Bringing a stylish take on Mykonos' windmills, the winding paths of the Windmill Park are the best place to unwind or stroll around and keep the little ones entertained.

For when you want some sun, sand and luxury all rolled into one, come on down to the Beach Club. Home to a variety of cocktails and vintages, this is your space to recharge after a long week at work.

### **AMENITIES** - PARTY AT THE BEACH - COSMOPOLITAN VIBE

The Volcanic Stones Park graces the landscape to bring elements of nature close to you for the ultimate family-friendly experience.

Dip your toes, grab a swing and lounge at Paradise Beach, the ideal escape to rest, relax and recharge after a long week at work.

### **AMENITIES** - PARTY AT THE BEACH - COSMOPOLITAN VIBE

At the Pool Bar and Floating Gardens, enjoy the serenity of nature at a crystal-clear pool, with outdoor seating area and a submerged pool bar for when you fancy rejuvenating in the water.