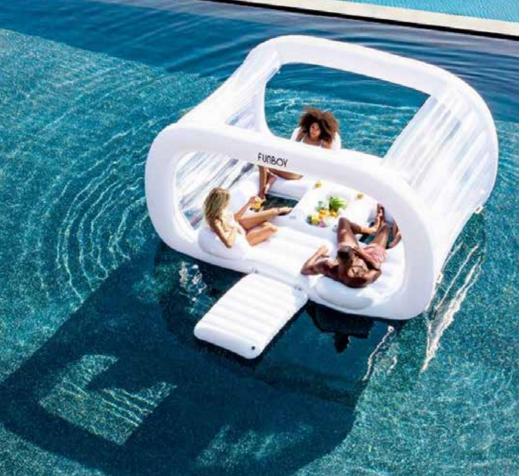

Nothing screams weekend like sipping a crisp drink while sunbathing all afternoon and that's exactly what you can do on the effortlessly cool luxury pool floats.

# MYKONOS POOL BAR & FLOATING PODS

### **AMENITIES** - PARTY AT THE BEACH - COSMOPOLITAN VIBE

At the Pool Bar and Floating Gardens, enjoy the serenity of nature at a crystal-clear pool, with outdoor seating area and a submerged pool bar for when you fancy rejuvenating in the water.