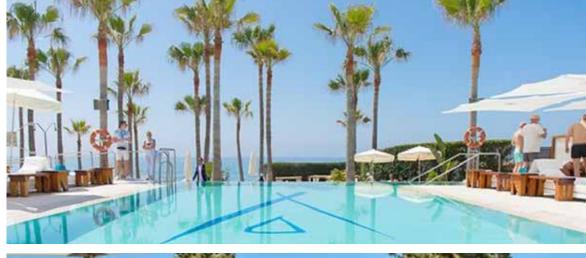

# MYKONOS POOL BAR & FLOATING PODS

### **AMENITIES** - PARTY AT THE BEACH - COSMOPOLITAN VIBE

At the Pool Bar and Floating Gardens, enjoy the serenity of nature at a crystal-clear pool, with outdoor seating area and a submerged pool bar for when you fancy rejuvenating in the water.