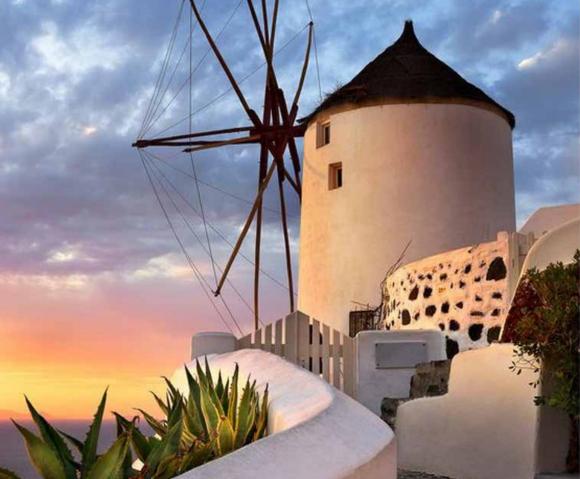

The night is illuminated by a tranquil, open-air Glow Lounge. Enjoy a range of rejuvenating cocktails and vintages while taking in the sounds of nature.

Whether you choose to rest at, or stroll past, the Windmill Park, the winding paths will instantly transport you to the 'Island of the Winds' and keep the little ones entertained. Bringing a stylish take on Mykonos' windmills, the winding paths of the Windmill Park are the best place to unwind or stroll around and keep the little ones entertained.