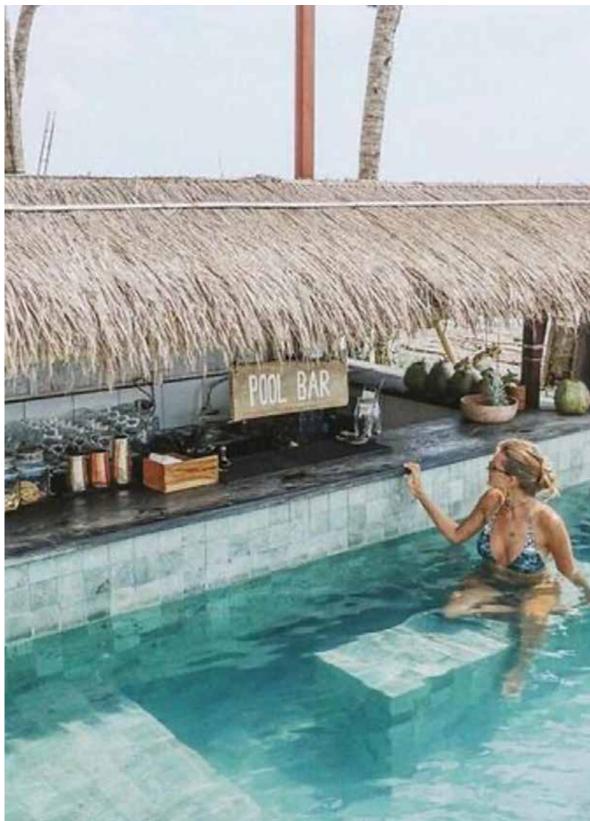

# MYKONOS POOL BAR & FLOATING PODS

### **AMENITIES** - PARTY AT THE BEACH - COSMOPOLITAN VIBE

At the Pool Bar and Floating Gardens, enjoy the serenity of nature at a crystal-clear pool, with outdoor seating area and a submerged pool bar for when you fancy rejuvenating in the water.