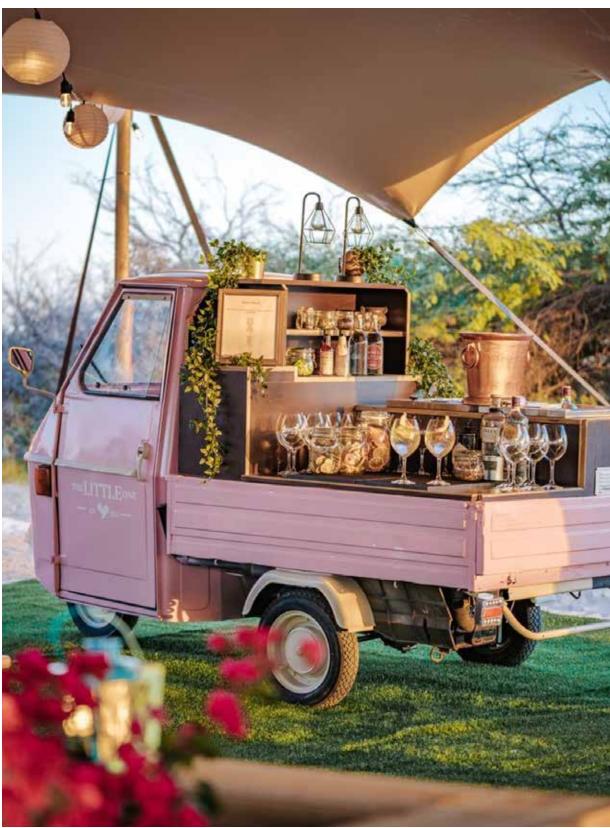

# THEMED ACTIVITY HUBS / RESIDENTIAL CLUSTERS

Take a slight detour from the party to get lost in the sweetness of the Honey Bar. Indulge in a variety of pure, all-natural honeys and elevate your senses.

The night is illuminated by a tranquil, open-air Glow Lounge. Enjoy a range of rejuvenating cocktails and vintages while taking in the sounds of nature.

Whether you choose to rest at, or stroll past, the Windmill Park, the winding paths will instantly transport you to the 'Island of the Winds' and keep the little ones entertained. Bringing a stylish take on Mykonos' windmills, the winding paths of the Windmill Park are the best place to unwind or stroll around and keep the little ones entertained.

For when you want some sun, sand and luxury all rolled into one, come on down to the Beach Club. Home to a variety of cocktails and vintages, this is your space to recharge after a long week at work.