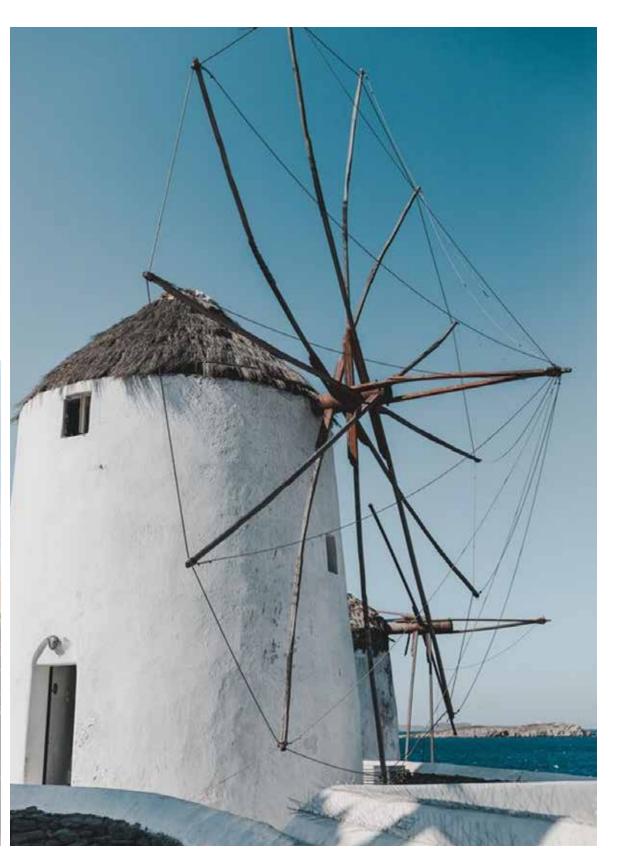

The night is illuminated by a tranquil, open-air Glow Lounge. Enjoy a range of rejuvenating cocktails and vintages while taking in the sounds of nature.

Whether you choose to rest at, or stroll past, the Windmill Park, the winding paths will instantly transport you to the 'Island of the Winds' and keep the little ones entertained. Bringing a stylish take on Mykonos' windmills, the winding paths of the Windmill Park are the best place to unwind or stroll around and keep the little ones entertained.