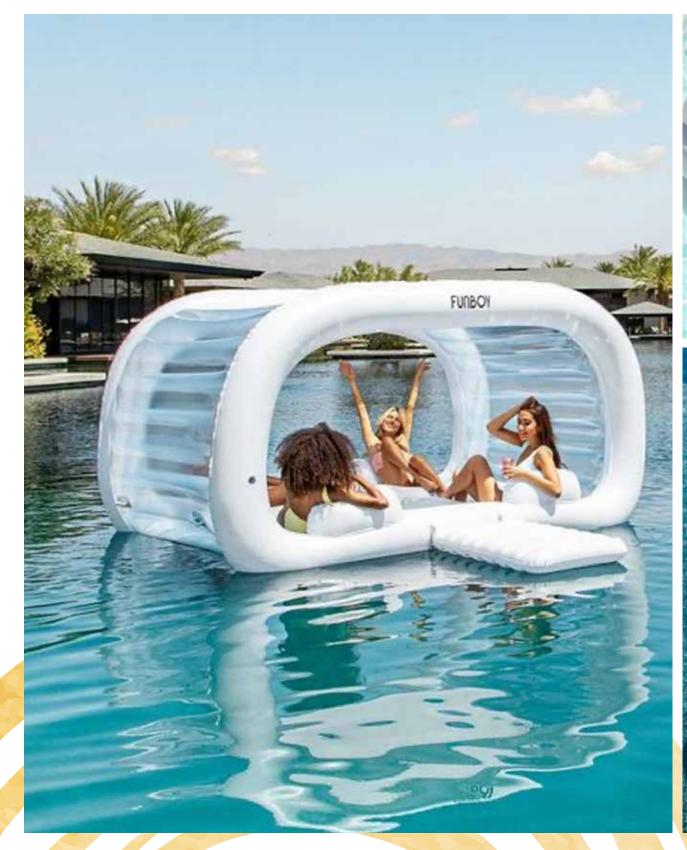

Nothing screams weekend like sipping a crisp drink while sunbathing all afternoon and that's exactly what you can do on the effortlessly cool luxury pool floats.

# MYKONOS POOL BAR & FLOATING PODS

### **AMENITIES** - PARTY AT THE BEACH - COSMOPOLITAN VIBE

At the Pool Bar and Floating Gardens, enjoy the serenity of nature at a crystal-clear pool, with outdoor seating area and a submerged pool bar for when you fancy rejuvenating in the water.