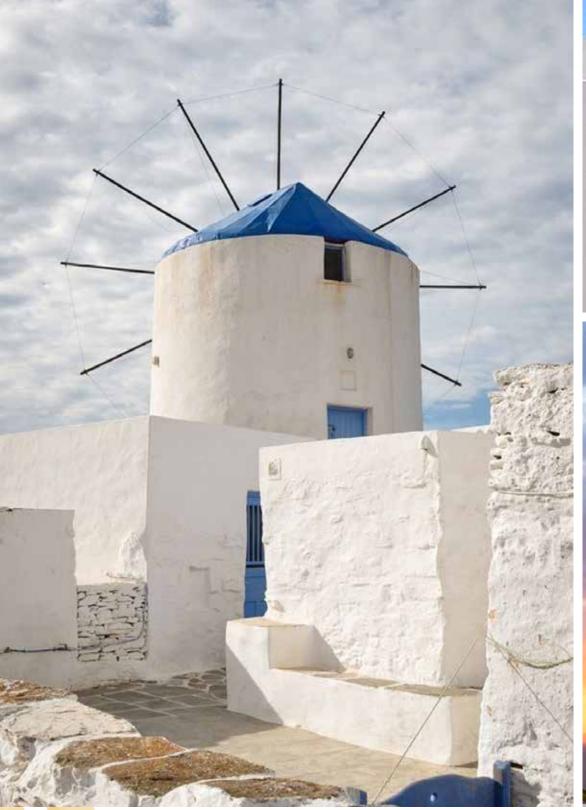

The night is illuminated by a tranquil, open-air Glow Lounge. Enjoy a range of rejuvenating cocktails and vintages while taking in the sounds of nature.

Whether you choose to rest at, or stroll past, the Windmill Park, the winding paths will instantly transport you to the 'Island of the Winds' and keep the little ones entertained. Bringing a stylish take on Mykonos' windmills, the winding paths of the Windmill Park are the best place to unwind or stroll around and keep the little ones entertained.