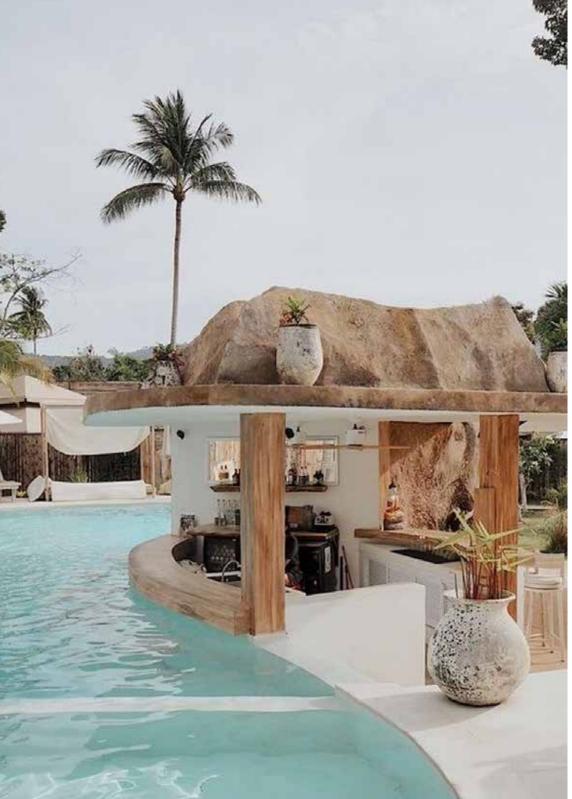

# MYKONOS POOL BAR & FLOATING PODS

### **AMENITIES** - PARTY AT THE BEACH - COSMOPOLITAN VIBE

At the Pool Bar and Floating Gardens, enjoy the serenity of nature at a crystal-clear pool, with outdoor seating area and a submerged pool bar for when you fancy rejuvenating in the water.