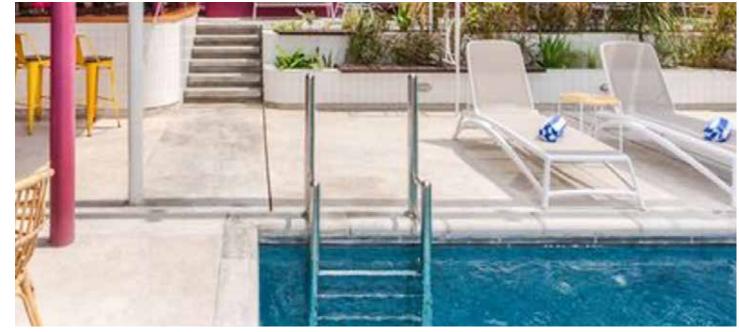

# MYKONOS POOL BAR & FLOATING PODS

### **AMENITIES** - PARTY AT THE BEACH - COSMOPOLITAN VIBE

At the Pool Bar and Floating Gardens, enjoy the serenity of nature at a crystal-clear pool, with outdoor seating area and a submerged pool bar for when you fancy rejuvenating in the water.