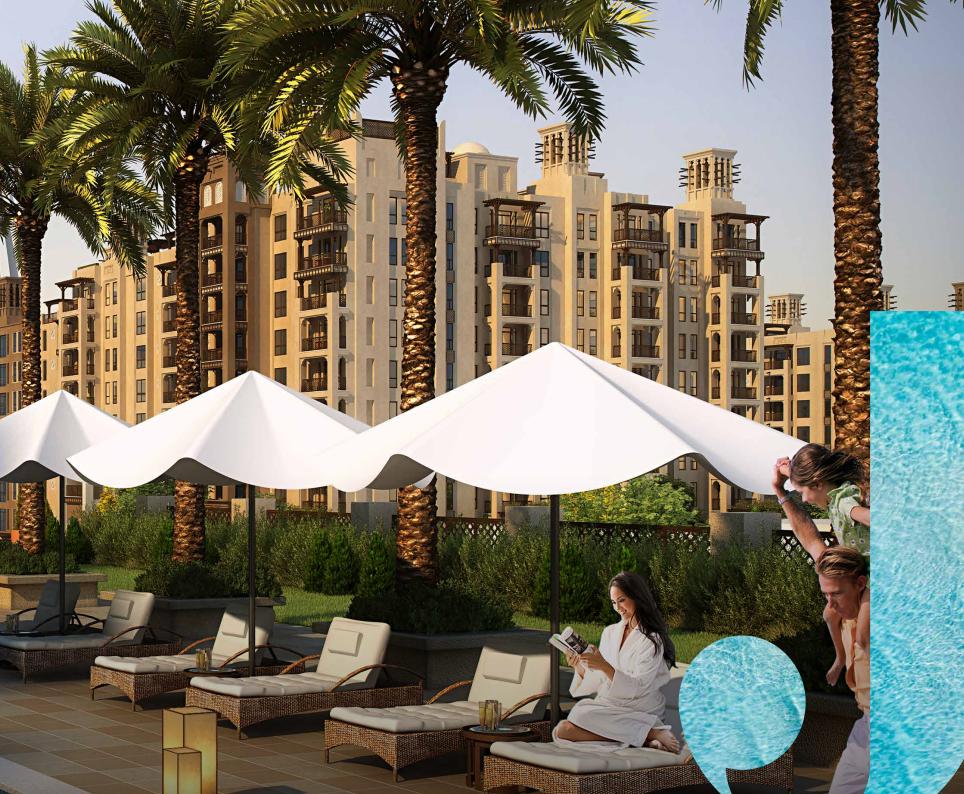

#### Community Come home to a welcoming neighbourhood

A central pedestrian walkway meanders through Madinat Jumeirah Living, providing access to private community entrances. Communal roof terraces with BBQ areas also offer magnificent views of Madinat Jumeirah, Burj Al Arab and the sea, while facilities include:

DAY CARE CENTRES

PLAY AREAS

FITNESS CENTRES

SWIMMING POOLS

PARKS AND OPEN SPACES

DIRECT AIRCONDITIONED FOOTBRIDGE CONNECTED TO MADINAT JUMEIRAH RESORT