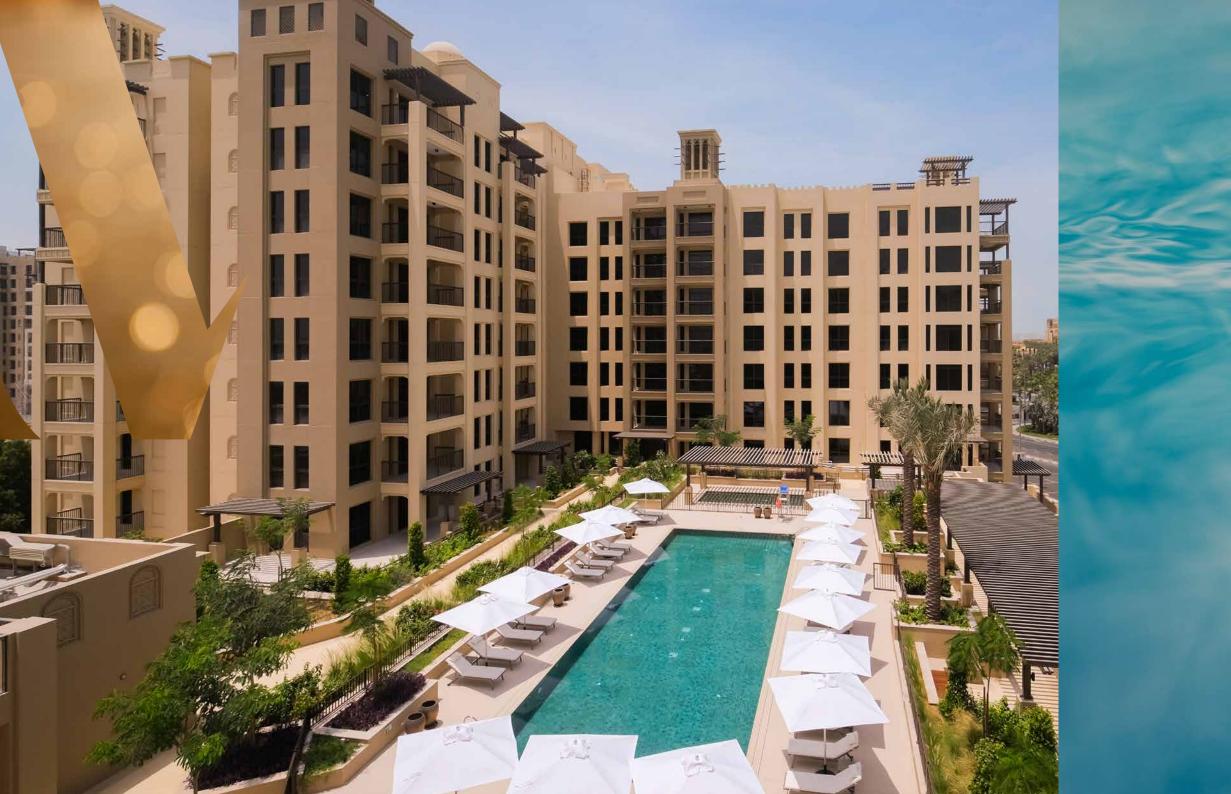

# Lamtara at Madinat Jumeirah Living

Lamtara offers meticulously designed 1, 2, 3 and 4-bedroom apartments with spectacular views of the iconic Burj Al Arab and the Arabian Gulf. The contemporary interiors complement the Arabesque architecture and surrounding landscapes.

#### Community Come home to a welcoming neighbourhood

A central pedestrian walkway meanders through Madinat Jumeirah Living, providing access to private community entrances. Communal roof terraces with BBQ areas also offer magnificent views of Madinat Jumeirah, Burj Al Arab and the sea, while facilities include:

DAY CARE CENTRES

PLAY AREAS

FITNESS CENTRES

SWIMMING POOLS

PARKS AND OPEN SPACES

DIRECT AIRCONDITIONED FOOTBRIDGE CONNECTED TO MADINAT JUMEIRAH RESORT