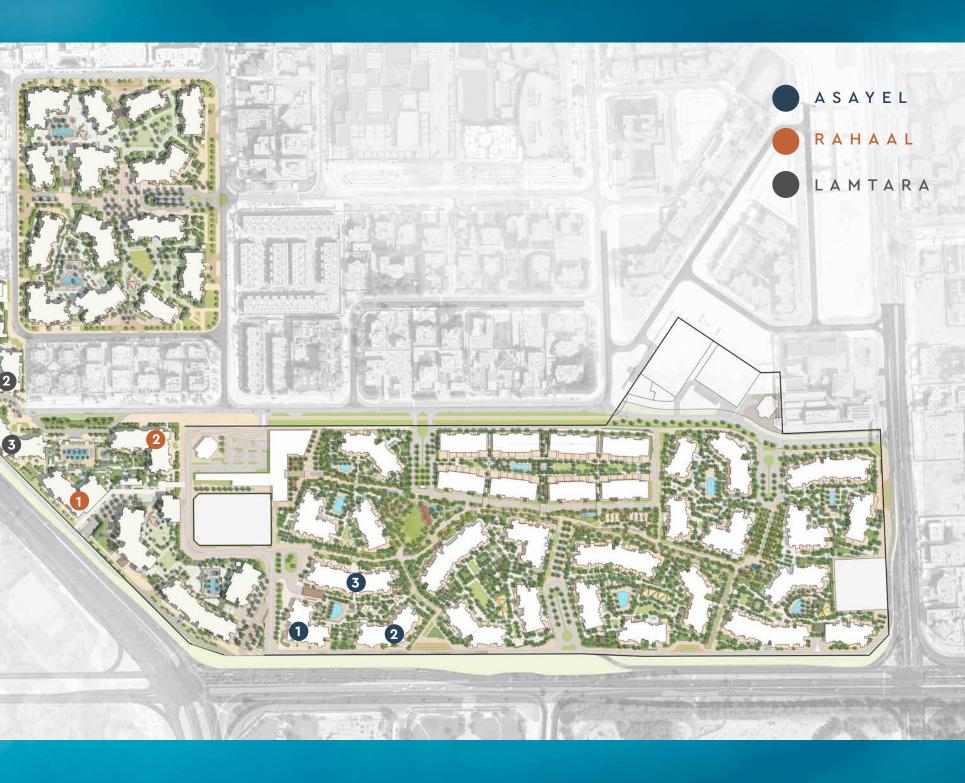

Jumeirah Living is also just a few minutes from Dubai Media City, Dubai Internet City, Palm Jumeirah and Dubai Marina. It is adjacent to Burj Al Arab, Wild Wadi Waterpark<sup>™</sup>, Jumeirah Beach Hotel, major shopping malls, public transport links and schools.











#### Community Come home to a welcoming neighbourhood

A central pedestrian walkway meanders through Madinat Jumeirah Living, providing access to private community entrances. Communal roof terraces with BBQ areas also offer magnificent views of Madinat Jumeirah, Burj Al Arab and the sea, while facilities include:



DAY CARE CENTRES



PLAY AREAS



FITNESS CENTRES



SWIMMING POOLS



PARKS AND OPEN SPACES



DIRECT AIRCONDITIONED FOOTBRIDGE CONNECTED TO MADINAT JUMEIRAH RESORT

## Madinat Jumeirah living Master Plan