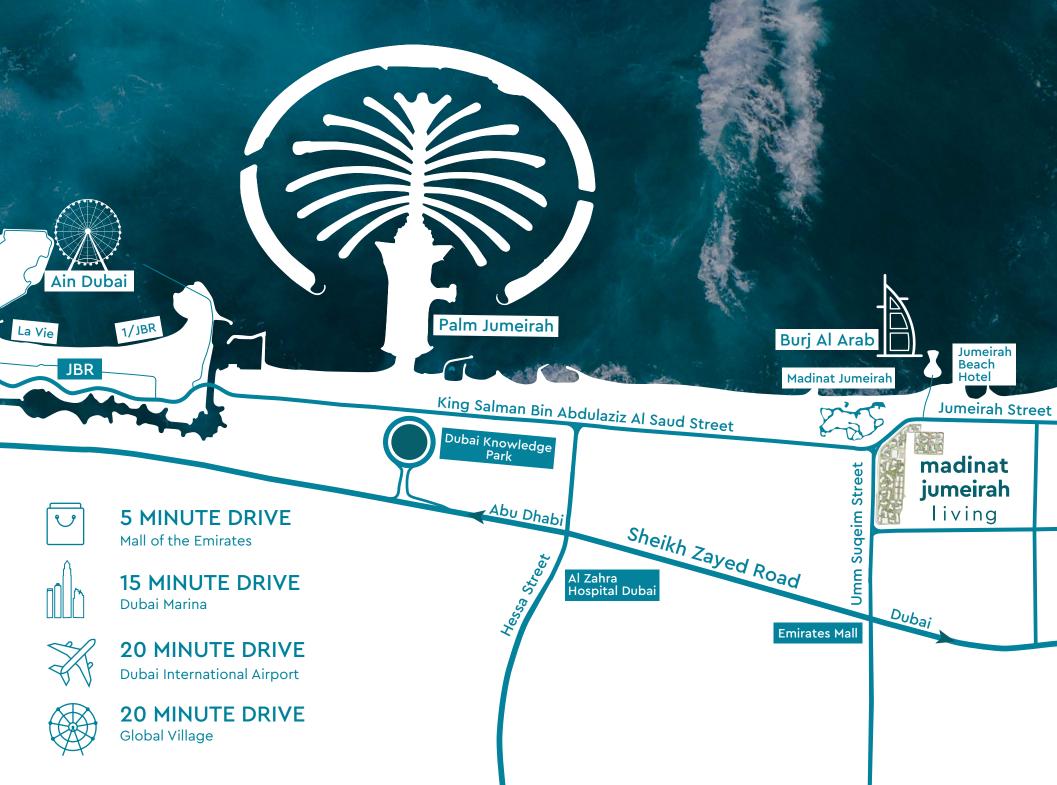

## Connectivity Come home to having everything at your doorstep

Located 20 minutes from Dubai International Airport, and nestled in Madinat Jumeirah, Madinat Jumeirah Living is also just a few minutes from Dubai Media City, Dubai Internet City, Palm Jumeirah and Dubai Marina. It is adjacent to Burj Al Arab, Wild Wadi Waterpark<sup>™</sup>, Jumeirah Beach Hotel, major shopping malls, public transport links and schools.