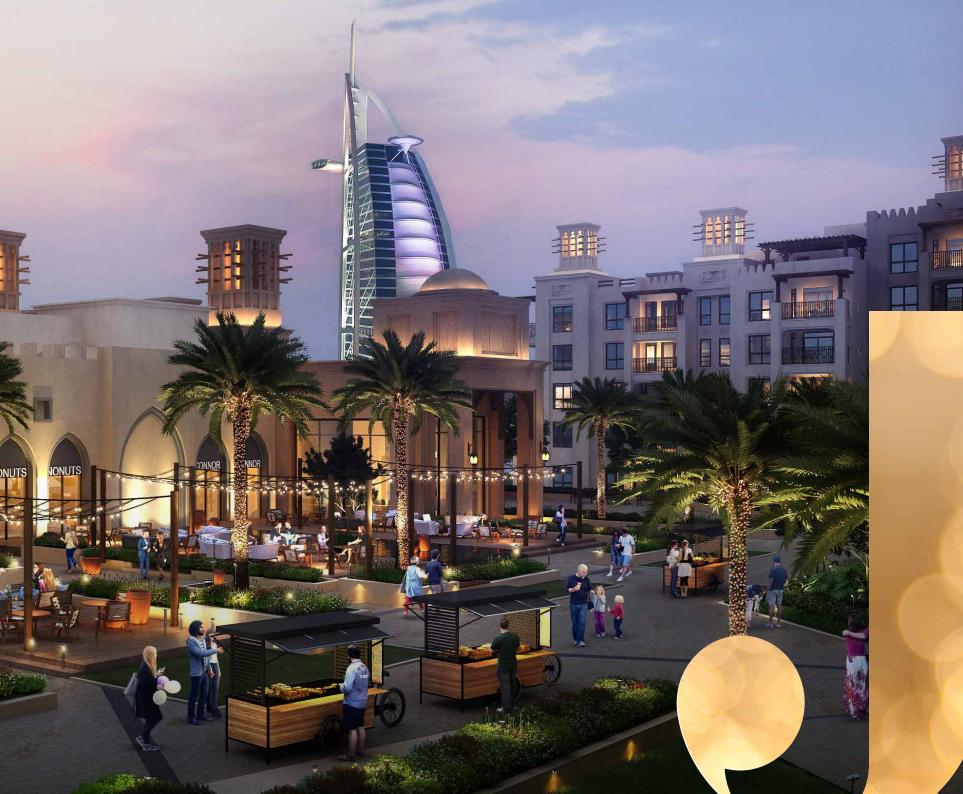

#### Community Come home to a welcoming neighbourhood

A central pedestrian walkway meanders through Madinat Jumeirah Living, providing access to private community entrances. Communal roof terraces with BBQ areas also offer magnificent views of Madinat Jumeirah, Burj Al Arab and the sea, while facilities include:

DAY CARE CENTRES

PLAY AREAS

FITNESS CENTRES

SWIMMING POOLS

PARKS AND OPEN SPACES

DIRECT AIRCONDITIONED FOOTBRIDGE CONNECTED TO MADINAT JUMEIRAH RESORT