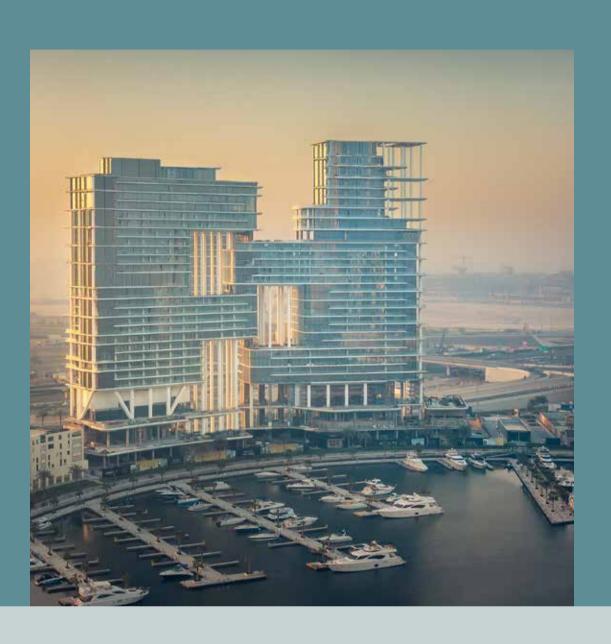

#### THE STERLING BY OMNIYAT

The Sterling is a luxury residential project, Consisting of two stunning towers situated in the Burj Khalifa District in Downtown Dubai. It features 25 storeys of premium apartments, exclusive townhouses, lavish penthouses, with elevated gardens and wondrous amenities, as well as impressive views of Dubai, including the majestic Burj Khalifa and the Creek. The Sterling is an embodiment of the best of Downtown Dubai: amazing retail, exciting international culinary experiences, fascinating nightlife, stunning entertainment - the trendiest address in Downtown Dubai, in the heart of it all.