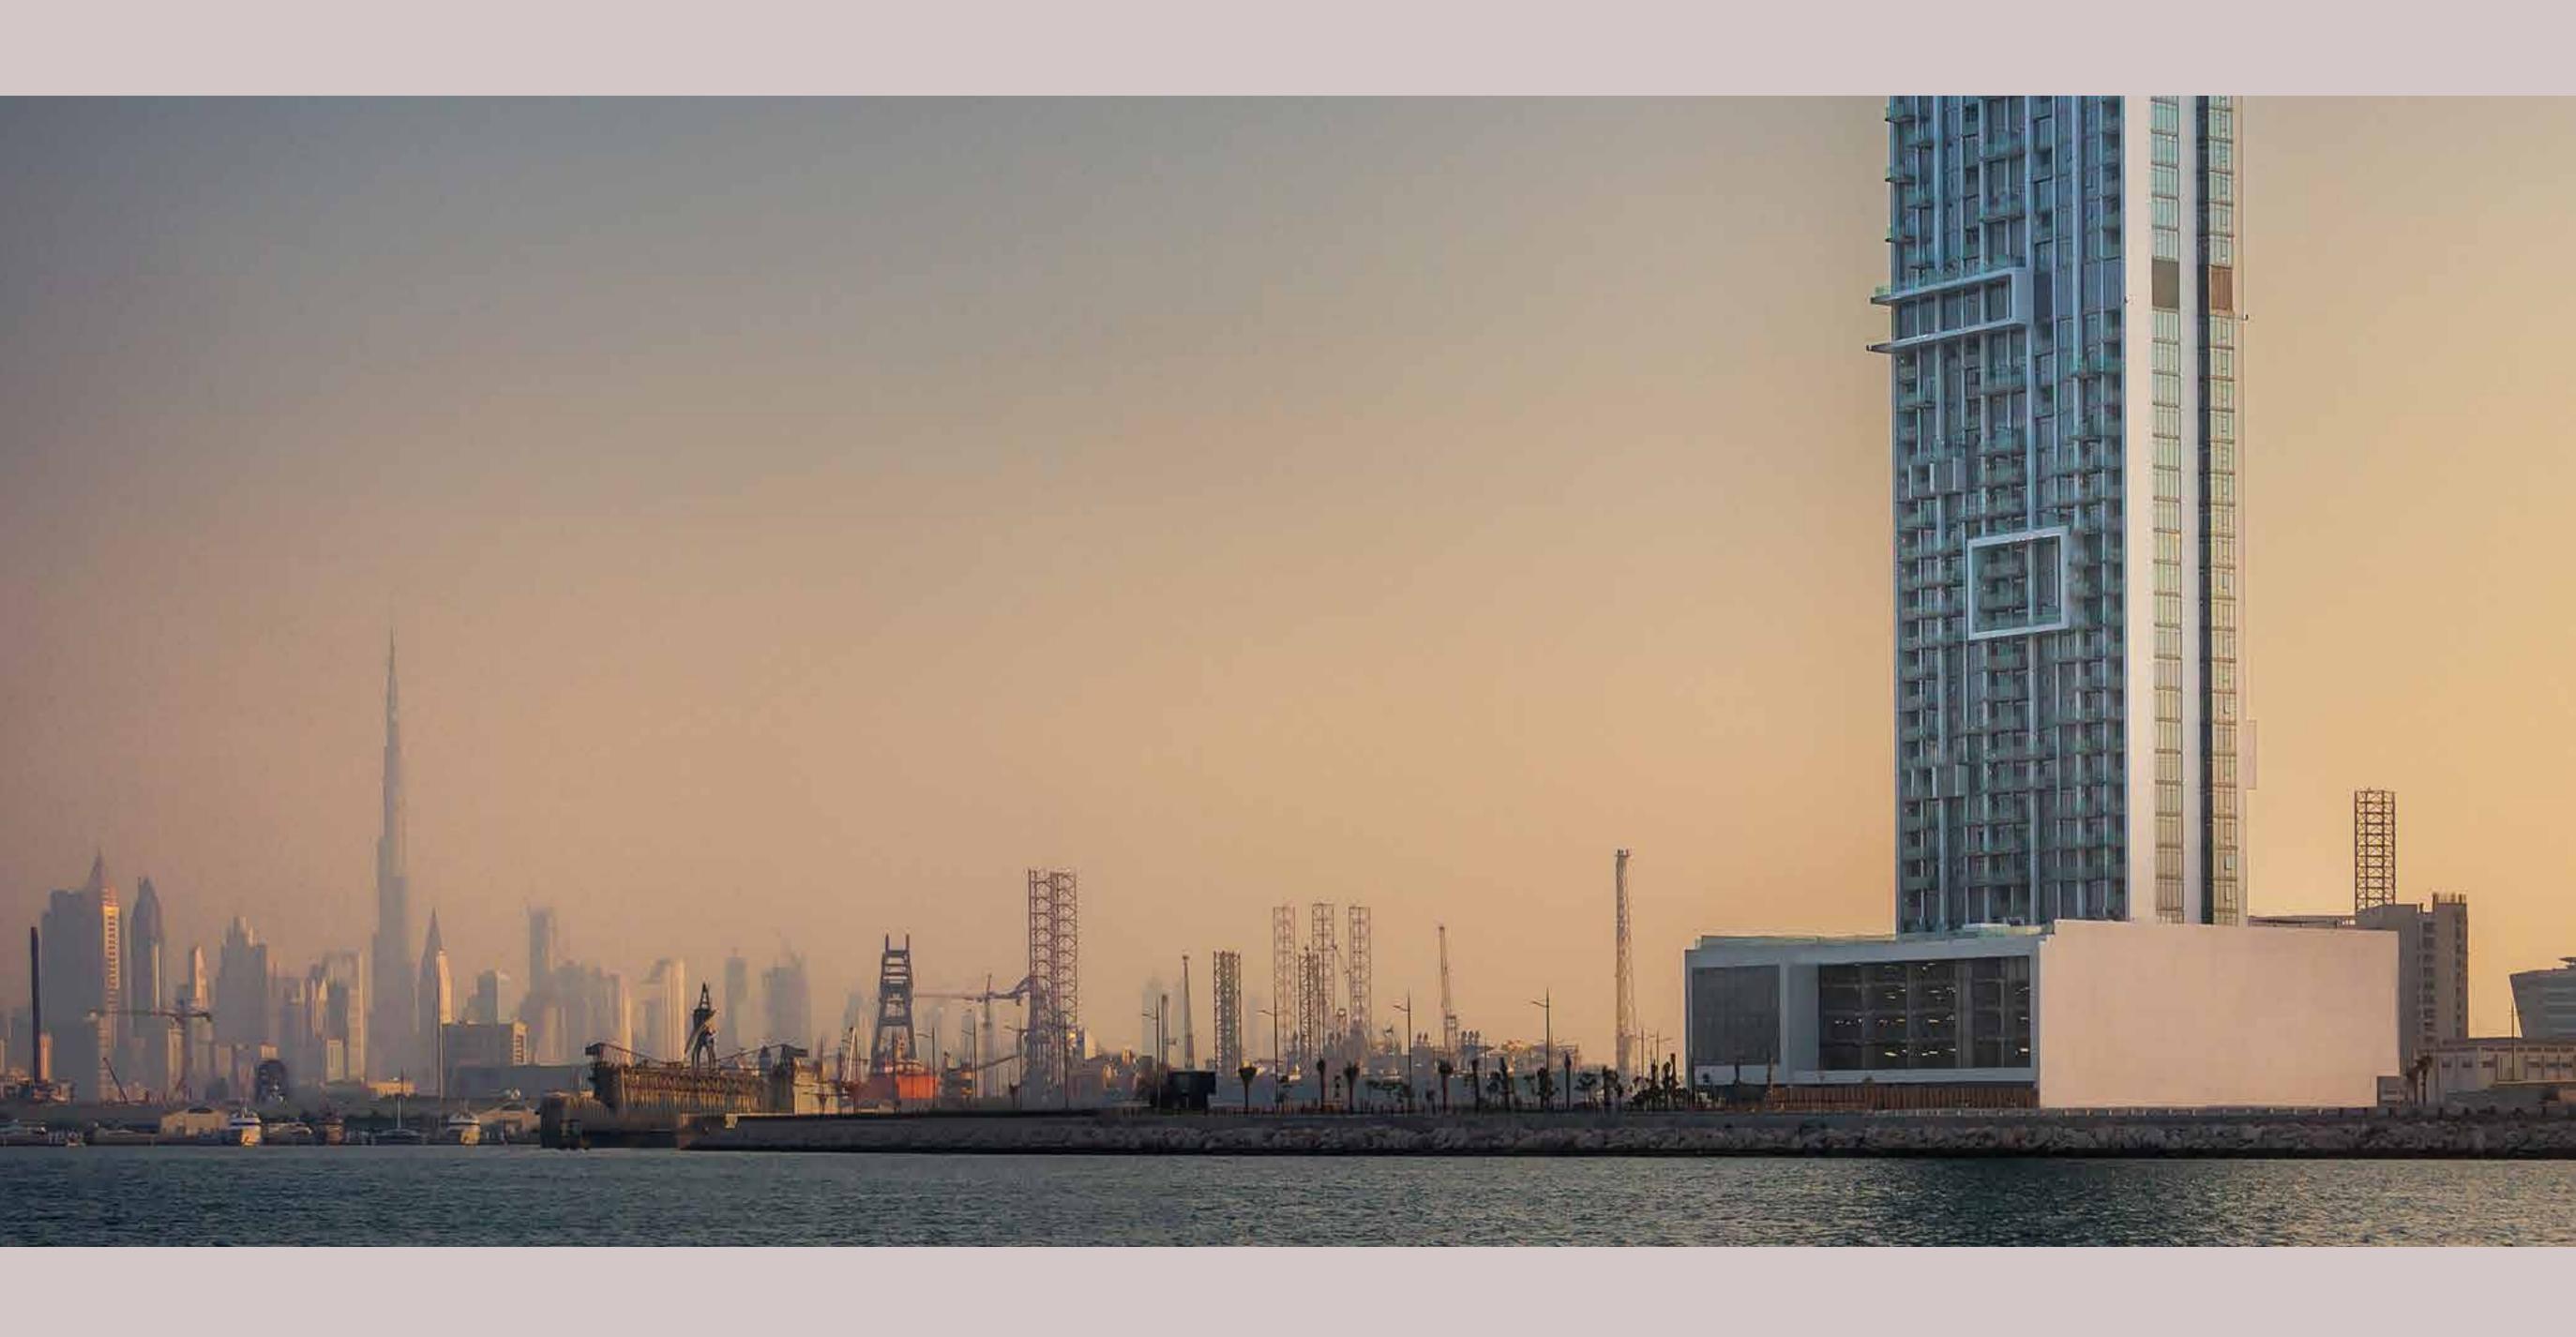

## Towering above Dubai Maritime City.

#### PROUD TO BE THE TALLEST.

ANWA is the tallest tower in Dubai Maritime City, masterfully designed and positioned to capture the breathtaking views of the sea and light up elegant apartments with the glorious Dubai sun.

## SURROUNDED BY THE ARABIAN GULF, AIRPORT, PUBLIC TRANSPORTATION AND DUBAI'S LANDMARKS

Dubai Maritime City, established according to the vision of his Highness Sheikh Mohammed Bin Rashid Al Maktoum, is the most comprehensive maritime development in the world. It is located on a manmade peninsula, between Port Rashid and Dubai Dry Docks, surrounded by the Arabian Gulf. The development has an impressive size, as the sea peninsula covers over 2.16 million m², with open sea access, making it a spectacular location.