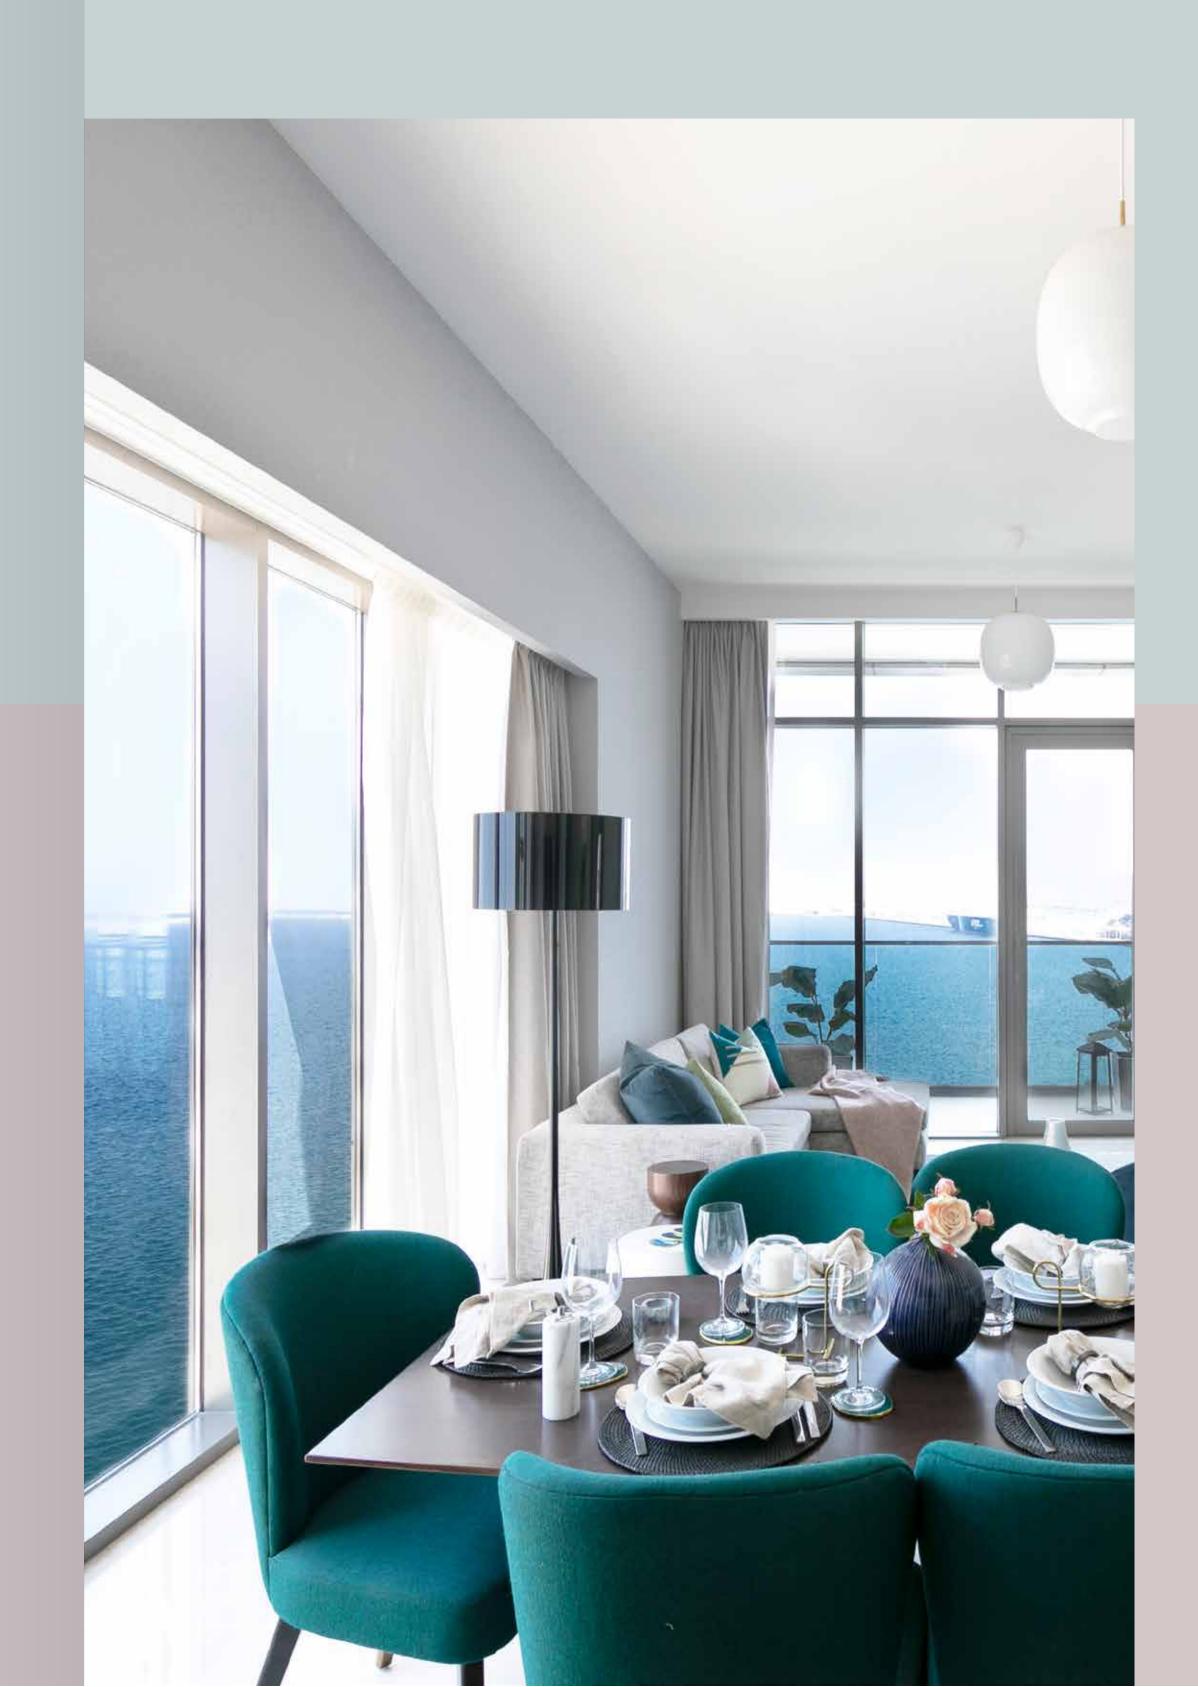

## D I S T I N C T I V E S P A C E S

Imaginative design ideas blended with a practical use of space to create distinctive spaces - breezy, light and beautifully modern.

# A sea of inspiration for stylish and refined luxury waterfront living.

#### CREATED WITH THE HIGHEST STANDARDS, FOR AN ELEVATED LIFESTYLE

Omniyat has an impressive track record as a developer and an impeccable reputation because of the extraordinary quality of design and materials used, as well as superb attention to detail. Therefore, you can expect nothing but the best in your ANWA home, such as premium natural marble stone flooring throughout all living areas, Italian Travertino ceramic tiles and Bagno Design tapware in the bathrooms and Alico system glazing. A particular feature of each ANWA home is the 3.2 meter floor-to-ceiling walls and in double height areas an impressive 6.3 meters providing maximum nautural light, uninterrupted and breathtaking views of the sea.

### SOFT PASTEL COLOURS ARE OFFSET BY VIVID, IMAGINATIVE ACCENTS

Naga architects drew inspiration for their modern design of the residences from the colors dominating the surroundings at ANWA - the magnificent and different shades of the sea, sun and sand - creating elegant, breezy, and tranquil spaces that mirror the beauty of the outside world within the privacy of your own home.