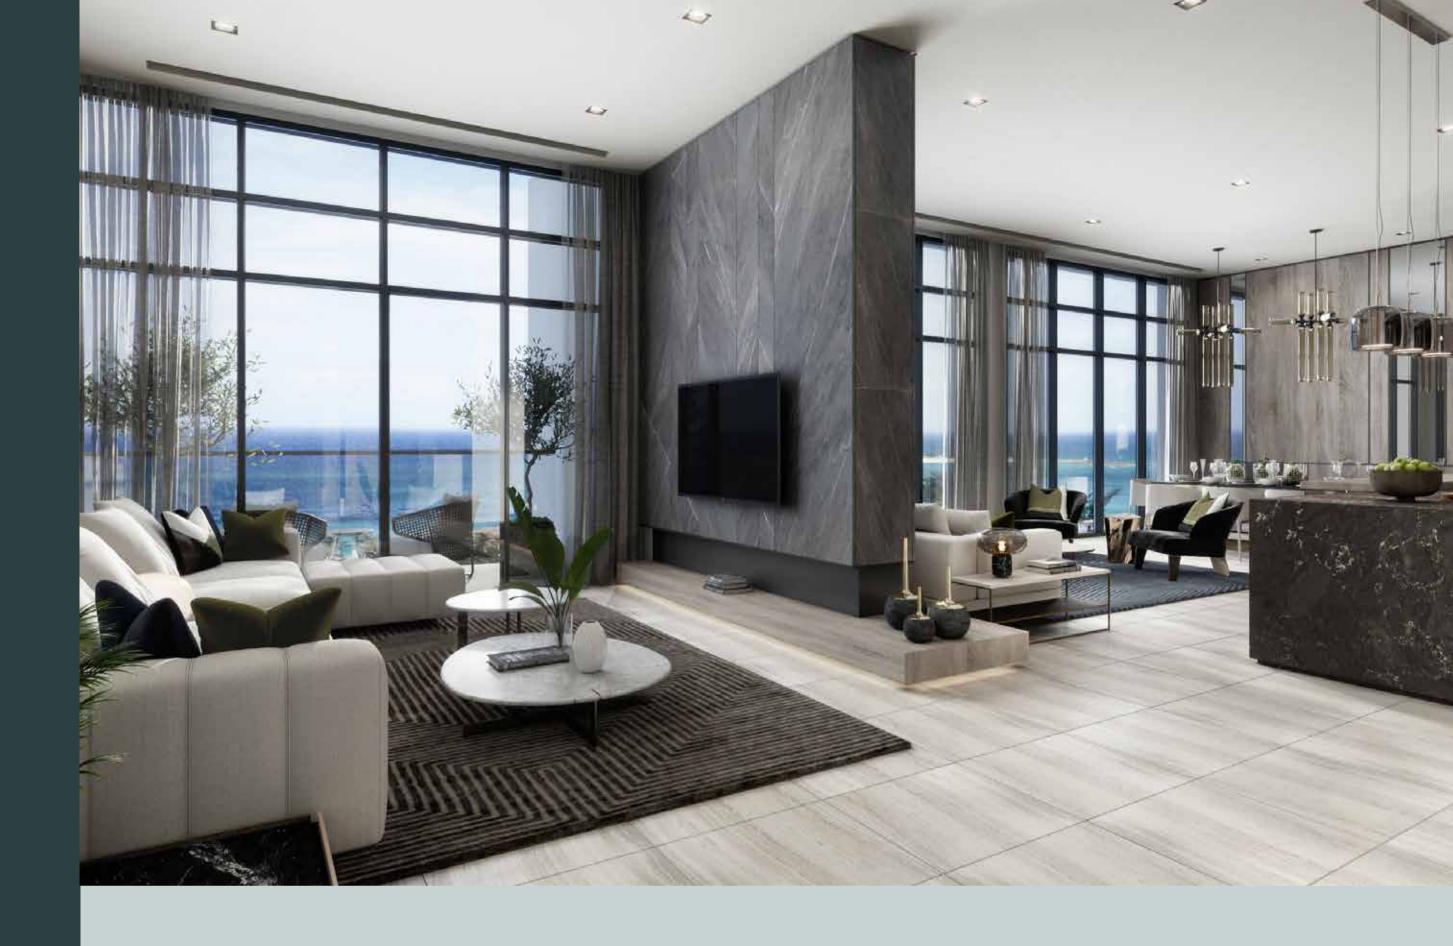

## D I S T I N C T I V E S P A C E S

Imaginative design ideas blended with a practical use of space to create distinctive spaces - breezy, light and beautifully modern.

# A sea of inspiration for stylish and refined luxury waterfront living.

#### CREATED WITH THE HIGHEST STANDARDS, FOR AN ELEVATED LIFESTYLE

Omniyat has an impressive track record as a developer and an impeccable reputation because of the extraordinary quality of design and materials used, as well as superb attention to detail. Therefore, you can expect nothing but the best in your ANWA home, such as premium natural marble stone flooring throughout all living areas, Italian Travertino ceramic tiles and Bagno Design tapware in the bathrooms and Alico system glazing. A particular feature of each ANWA home is the 3.2 meter floor-to-ceiling walls and in double height areas an impressive 6.3 meters providing maximum nautural light, uninterrupted and breathtaking views of the sea.

### SOFT PASTEL COLOURS ARE OFFSET BY VIVID, IMAGINATIVE ACCENTS

Naga architects drew inspiration for their modern design of the residences from the colors dominating the surroundings at ANWA - the magnificent and different shades of the sea, sun and sand - creating elegant, breezy, and tranquil spaces that mirror the beauty of the outside world within the privacy of your own home.