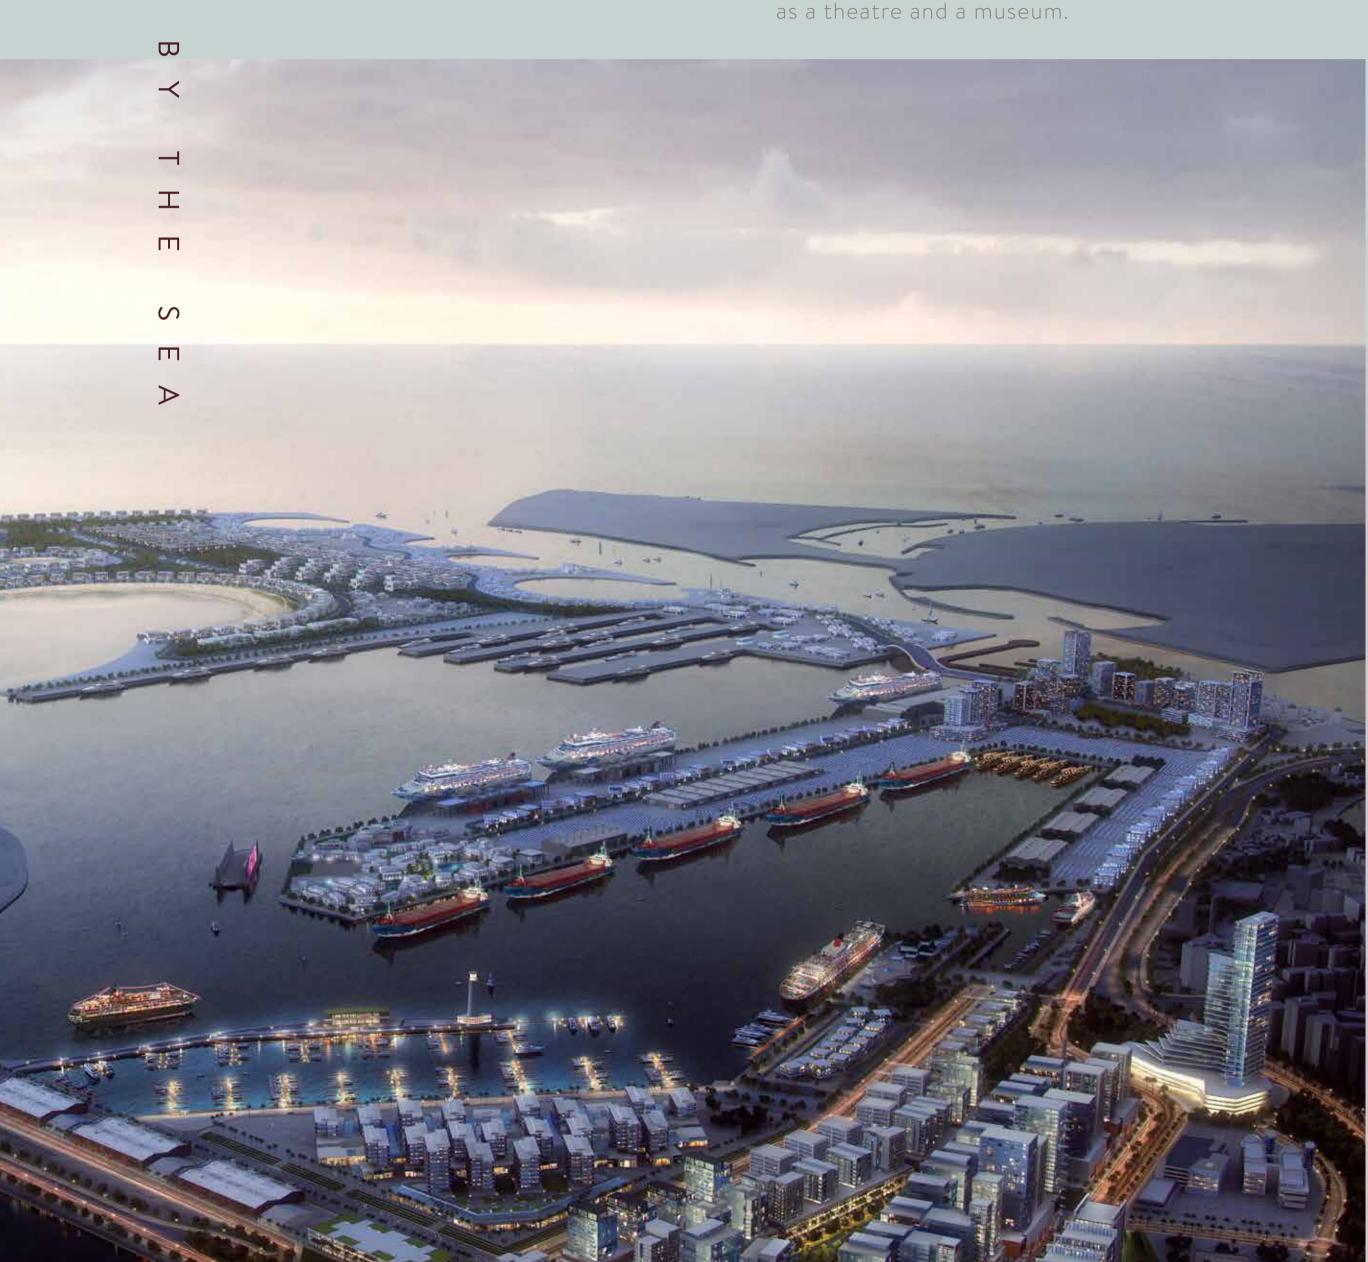

#### MINA RASHID, AN EXCLUSIVE SAILING AND CRUISE DESTINATION

Connected to ANWA with a beautiful promenade and features numerous shopping and amusement attractions including "The Dubai Mall by Sea", floating yacht club and waterfront dining, an enormous sandy beach, Dubai's longest swimming pool, a private beach club, a Venetian piazza with glamorous retail and art galleries, as well

A stunning boardwalk connects ANWA to thrilling socializing, entertainment, cultural, retail and culinary experiences.

CREATING A FUTURE-READY URBAN
PARADISE FOR THOSE WHO SEEK
LUXURY WATERFRONT LIVING

Connected to Dubai Maritime City with a stunning boardwalk is the commercial port Mina Rashid - one of the largest ports in the region and a Riviera style coastal destination catering