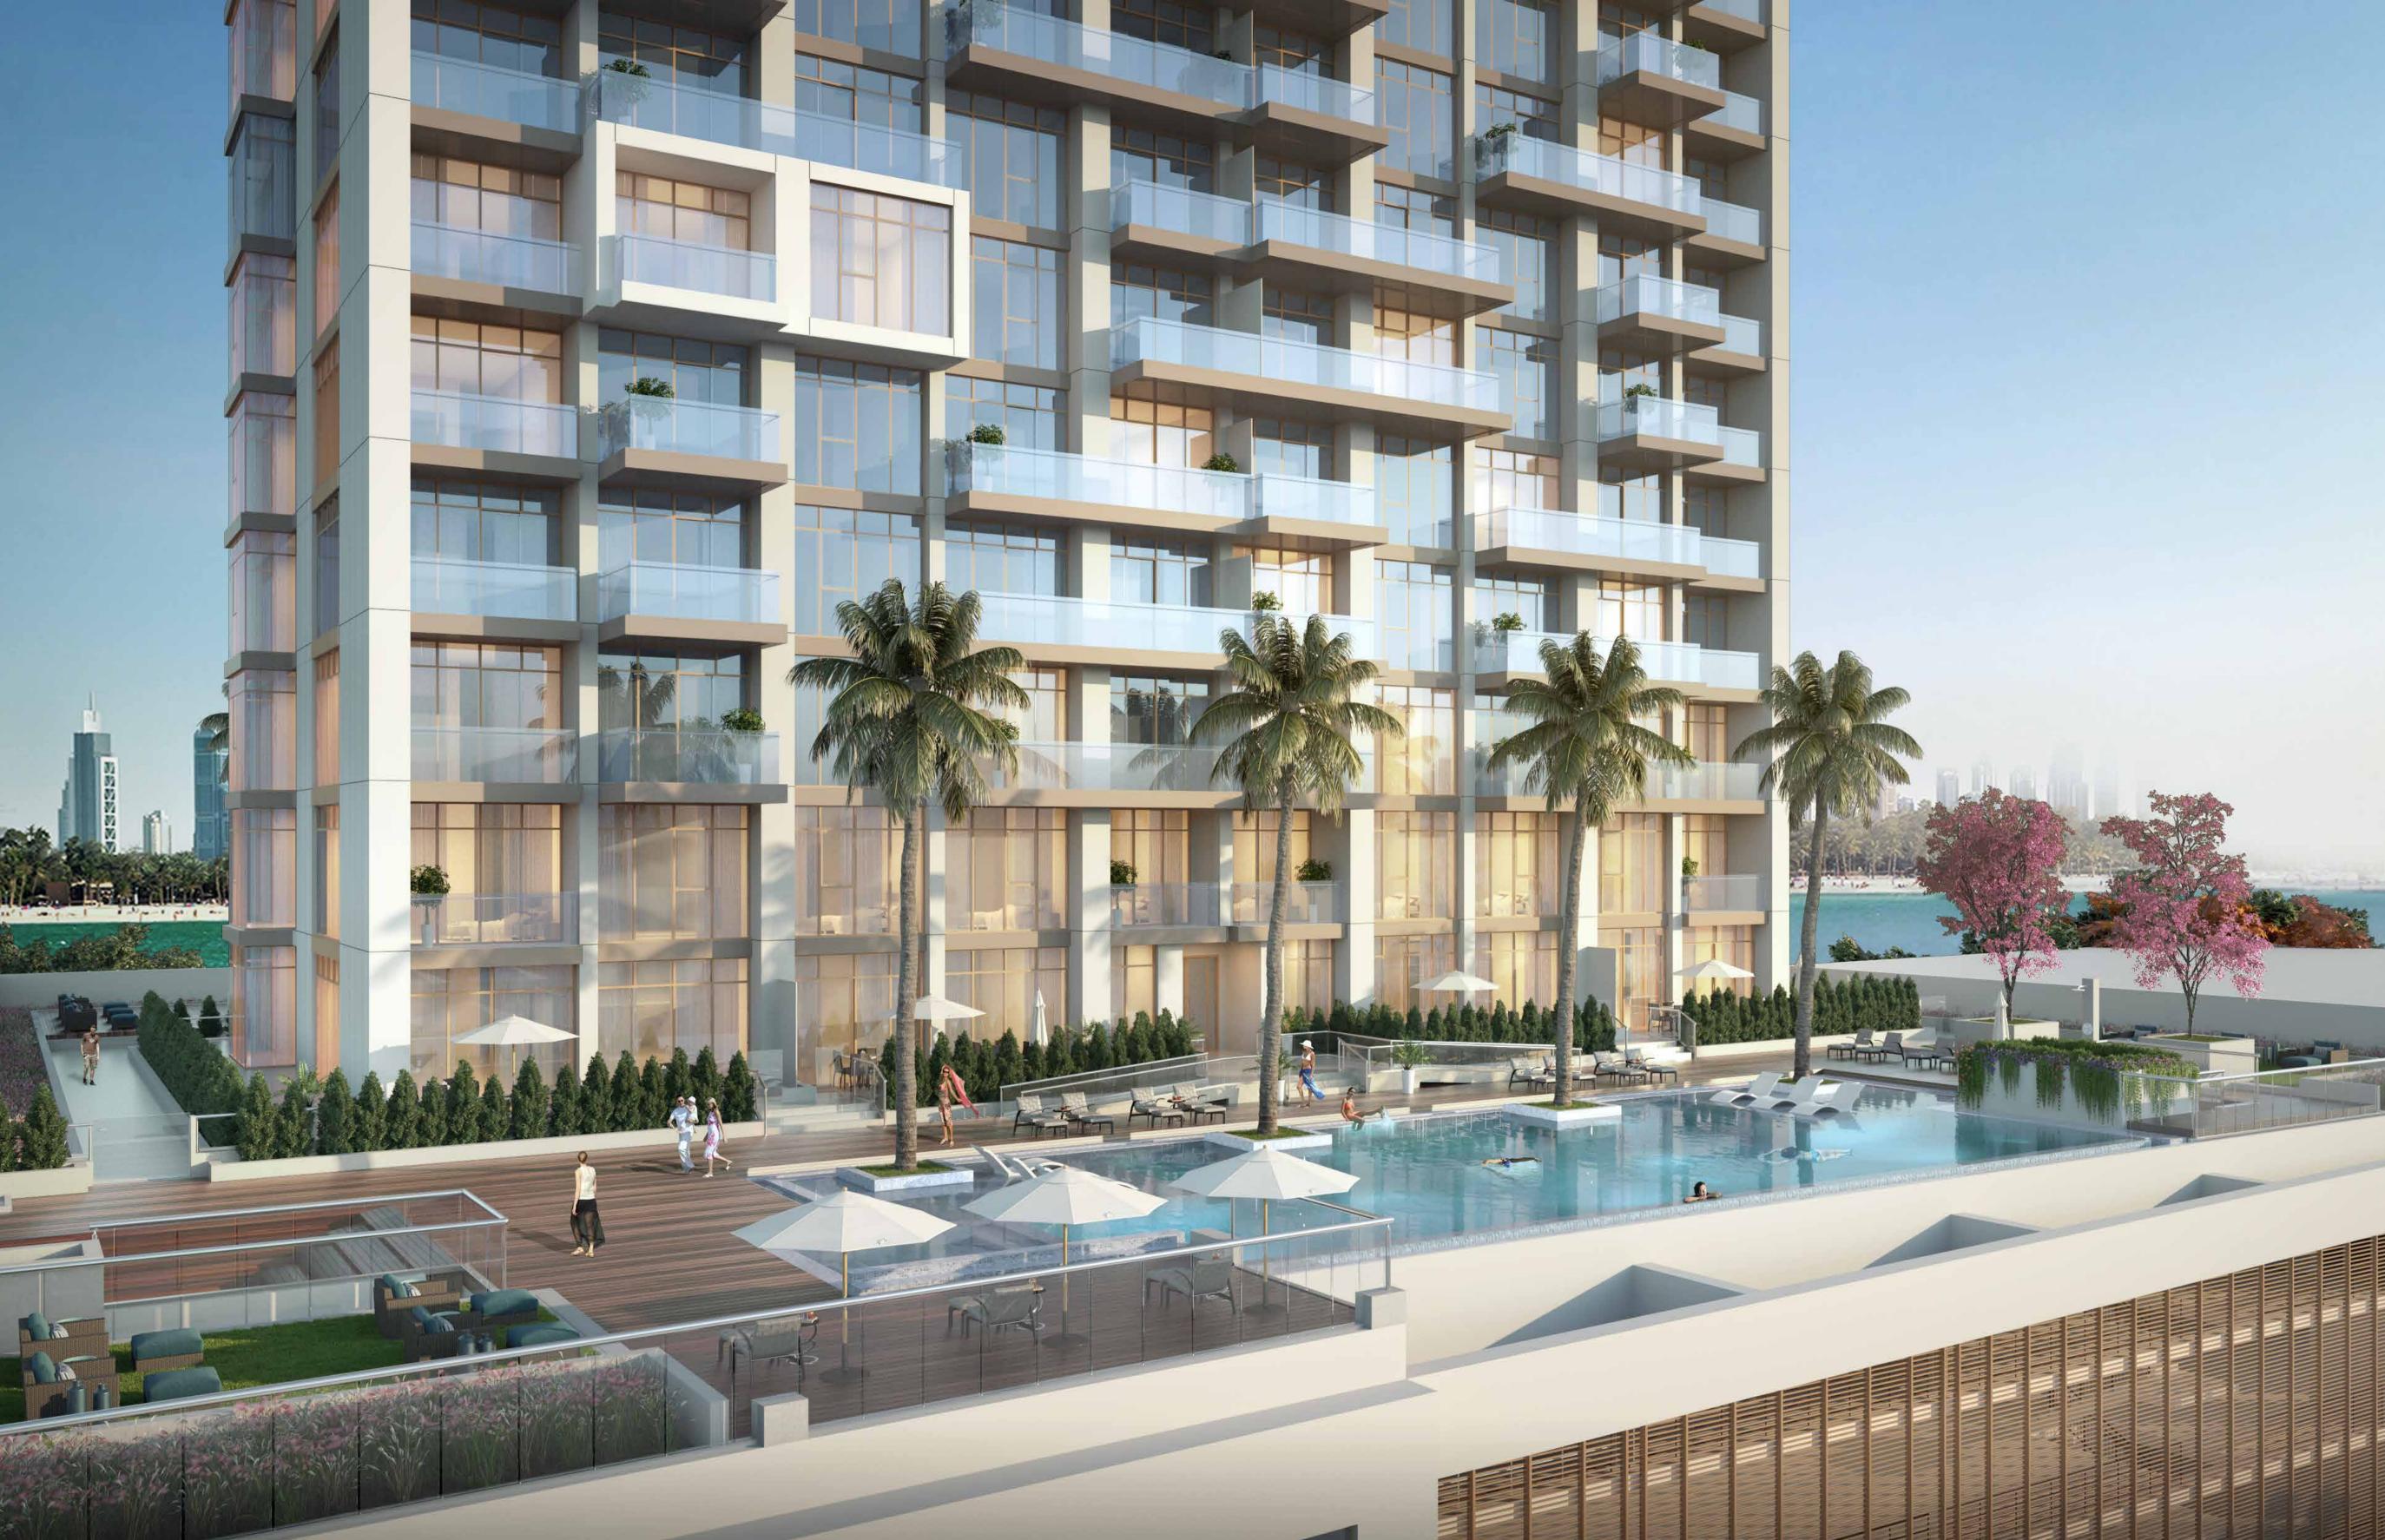

#### PROUD TO BE THE TALLEST.

ANWA is the tallest tower in Dubai Maritime City, masterfully designed and positioned to capture the breathtaking views of the sea and light up elegant apartments with the glorious Dubai sun.

DMC is masterfully designed to deliver a dynamic urban lifestyle and vibrant community hub for waterside living.

## SURROUNDED BY THE ARABIAN GULF, AIRPORT, PUBLIC TRANSPORTATION AND DUBAI'S LANDMARKS

Dubai Maritime City, established according to the vision of his Highness Sheikh Mohammed Bin Rashid Al Maktoum, is the most comprehensive maritime development in the world. It is located on a manmade peninsula, between Port Rashid and Dubai Dry Docks, surrounded by the Arabian Gulf. The development has an impressive size, as the sea peninsula covers over 2.16 million m², with open sea access, making it a spectacular location.