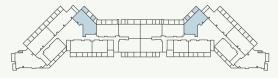

## Ground Floor

1st to 3rd Floor

## 4th to 6th Floor

### Penthouse Floor

| Total Living Area    | 1,671.42 sq.ft. |
|----------------------|-----------------|
| Outdoor Living Area  | 185.25 sq.ft.   |
| Internal Living Area | 1,486.17 sq.ft. |

1st to 3rd Floor