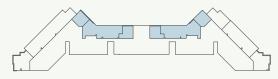

### Penthouse Floor

| Total Living Area    | 1,028.71 sq.ft. |
|----------------------|-----------------|
| Outdoor Living Area  | 191.06 sq.ft.   |
| Internal Living Area | 837.65 sq.ft.   |

1st to 3rd Floor

### Penthouse Floor

| Total Living Area    | 1,402.75 sq.ft. |
|----------------------|-----------------|
| Outdoor Living Area  | 202.47 sq.ft.   |
| Internal Living Area | 1,200.28 sq.ft. |

1st to 3rd Floor

### Penthouse Floor

| Total Living Area    | 1,671.42 sq.ft. |
|----------------------|-----------------|
| Outdoor Living Area  | 185.25 sq.ft.   |
| Internal Living Area | 1,486.17 sq.ft. |

1st to 3rd Floor