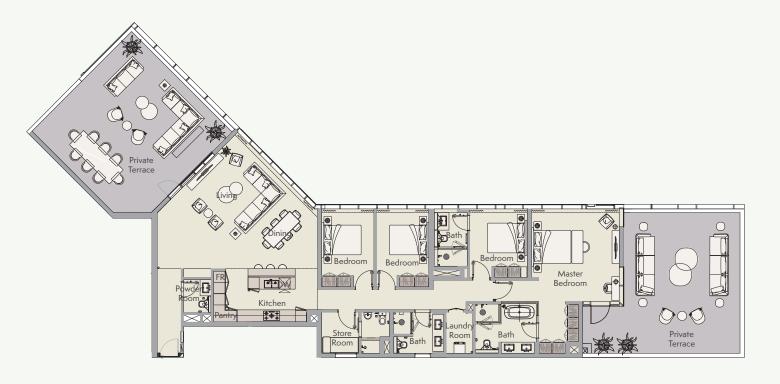

### Penthouse Floor

| Total Living Area    | 3,403.66 sq.ft. |
|----------------------|-----------------|
| Outdoor Living Area  | 1,246.78 sq.ft. |
| Internal Living Area | 2,156.87 sq.ft. |

1st to 3rd Floor

4th to 6th Floor

### Penthouse Floor

| Total Living Area    | 4,224.30 sq.ft. |
|----------------------|-----------------|
| Outdoor Living Area  | 2,008.55 sq.ft. |
| Internal Living Area | 2,215.75 sq.ft. |

1st to 3rd Floor