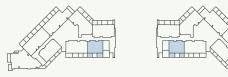

1st to 3rd Floor

4th to 6th Floor

### Penthouse Floor

| Total Living Area    | 1,028.71 sq.ft. |
|----------------------|-----------------|
| Outdoor Living Area  | 191.06 sq.ft.   |
| Internal Living Area | 837.65 sq.ft.   |

1st to 3rd Floor