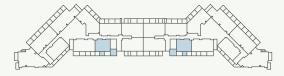

1st to 3rd Floor

4th to 6th Floor

### Penthouse Floor

| Total Living Area    | 1,028.71 sq.ft. |
|----------------------|-----------------|
| Outdoor Living Area  | 191.06 sq.ft.   |
| Internal Living Area | 837.65 sq.ft.   |

1st to 3rd Floor