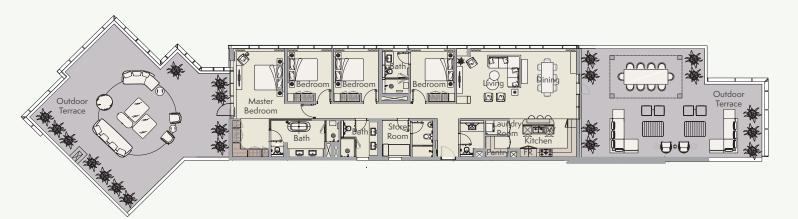

### Penthouse Floor

| Total Living Area    | 3,403.66 sq.ft. |
|----------------------|-----------------|
| Outdoor Living Area  | 1,246.78 sq.ft. |
| Internal Living Area | 2,156.87 sq.ft. |

1st to 3rd Floor

### Penthouse Floor

| Total Living Area    | 4,224.30 sq.ft. |
|----------------------|-----------------|
| Outdoor Living Area  | 2,008.55 sq.ft. |
| Internal Living Area | 2,215.75 sq.ft. |

1st to 3rd Floor

### Penthouse Floor

| Total Living Area    | 4,398.78 sq.ft. |
|----------------------|-----------------|
| Outdoor Living Area  | 2,240.94 sq.ft. |
| Internal Living Area | 2,157.84 sq.ft. |