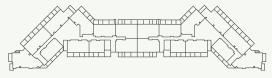

## Ground Floor

1st to 3rd Floor

## 4th to 6th Floor

### Penthouse Floor

| Total Living Area    | 1,671.42 sq.ft. |
|----------------------|-----------------|
| Outdoor Living Area  | 185.25 sq.ft.   |
| Internal Living Area | 1,486.17 sq.ft. |

1st to 3rd Floor