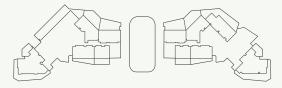

### Penthouse Floor

| Total Living Area    | 3,403.66 sq.ft. |
|----------------------|-----------------|
| Outdoor Living Area  | 1,246.78 sq.ft. |
| Internal Living Area | 2,156.87 sq.ft. |

1st to 3rd Floor

### Penthouse Floor

| Total Living Area    | 4,224.30 sq.ft. |
|----------------------|-----------------|
| Outdoor Living Area  | 2,008.55 sq.ft. |
| Internal Living Area | 2,215.75 sq.ft. |

1st to 3rd Floor

### Penthouse Floor

| Total Living Area    | 4,398.78 sq.ft. |
|----------------------|-----------------|
| Outdoor Living Area  | 2,240.94 sq.ft. |
| Internal Living Area | 2,157.84 sq.ft. |