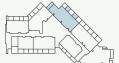

## 4th to 6th Floor

### Penthouse Floor

| Total Living Area    | 1,402.75 sq.ft. |
|----------------------|-----------------|
| Outdoor Living Area  | 202.47 sq.ft.   |
| Internal Living Area | 1,200.28 sq.ft. |

1st to 3rd Floor