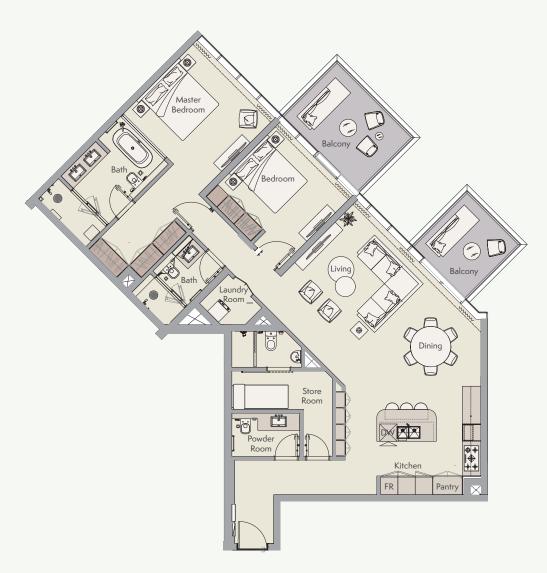

### Penthouse Floor

| Total Living Area    | 1,028.71 sq.ft. |
|----------------------|-----------------|
| Outdoor Living Area  | 191.06 sq.ft.   |
| Internal Living Area | 837.65 sq.ft.   |

1st to 3rd Floor