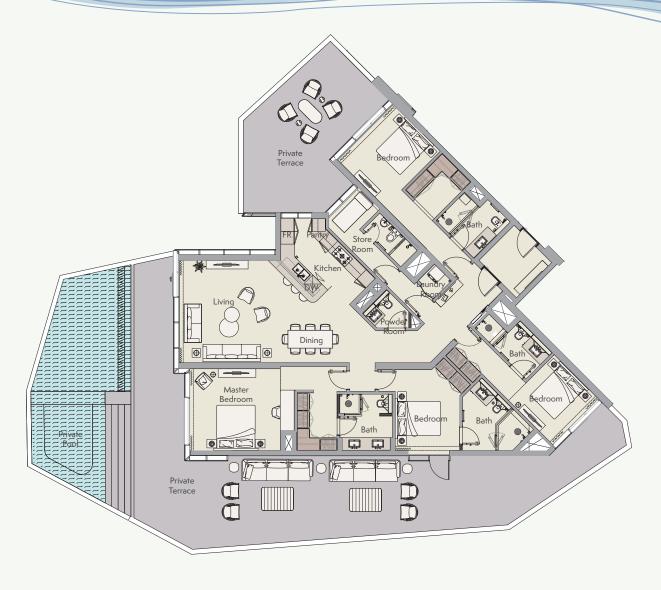

### Penthouse Floor

| Total Living Area    | 3,403.66 sq.ft. |
|----------------------|-----------------|
| Outdoor Living Area  | 1,246.78 sq.ft. |
| Internal Living Area | 2,156.87 sq.ft. |

1st to 3rd Floor

### Penthouse Floor

| Total Living Area    | 4,224.30 sq.ft. |
|----------------------|-----------------|
| Outdoor Living Area  | 2,008.55 sq.ft. |
| Internal Living Area | 2,215.75 sq.ft. |

1st to 3rd Floor

### Penthouse Floor

| Total Living Area    | 4,398.78 sq.ft. |
|----------------------|-----------------|
| Outdoor Living Area  | 2,240.94 sq.ft. |
| Internal Living Area | 2,157.84 sq.ft. |