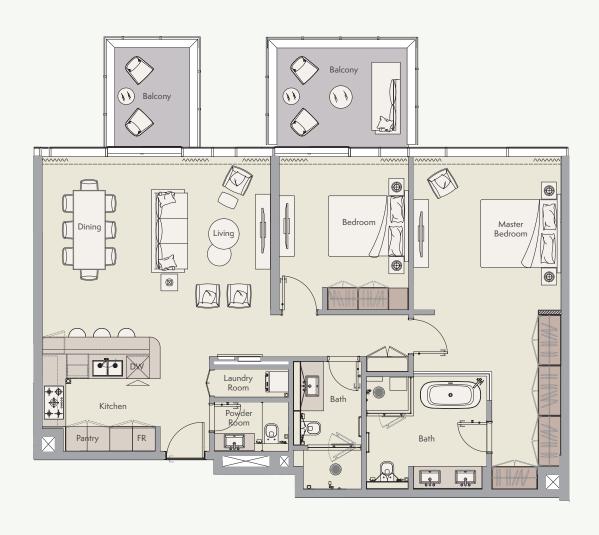

All drawings and dimensions are approximate. Drawings are not to scale and are subject to change without notice. The developer reserves the right to make revisions. The units are measured at typical floor in the building and columns may vary in size depending on the floor level. The furnishings and accessories shown are for representation only. The length and width of the Unit and balcony varies depending on which floor and which orientation the unit is located within the building to comply with the building authority regulations. Apartment unit sizes may vary. Actual unit sizes will be reflected on the Sales and Purchase Agreement.