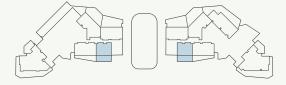

1st to 3rd Floor

4th to 6th Floor

### Penthouse Floor

| Total Living Area    | 1,028.71 sq.ft. |
|----------------------|-----------------|
| Outdoor Living Area  | 191.06 sq.ft.   |
| Internal Living Area | 837.65 sq.ft.   |

1st to 3rd Floor