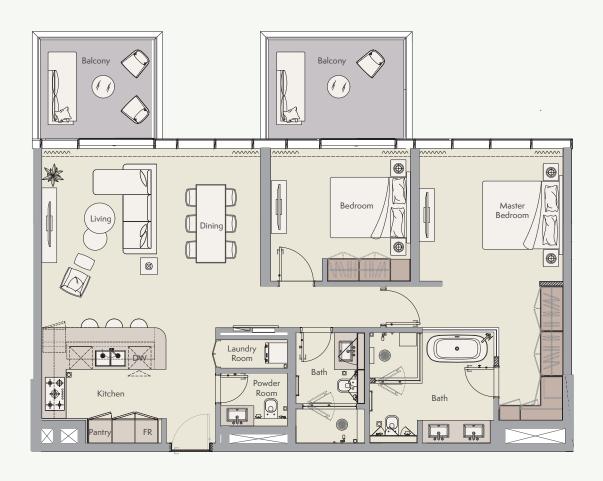

All drawings and dimensions are approximate. Drawings are not to scale and are subject to change without notice. The developer reserves the right to make revisions. The units are measured at typical floor in the building and columns may vary in size depending on the floor level. The furnishings and accessories shown are for representation only. The length and width of the Unit and balcony varies depending on which floor and which orientation the unit is located within the building to comply with the building authority regulations. Apartment unit sizes may vary. Actual unit sizes will be reflected on the Sales and Purchase Agreement.