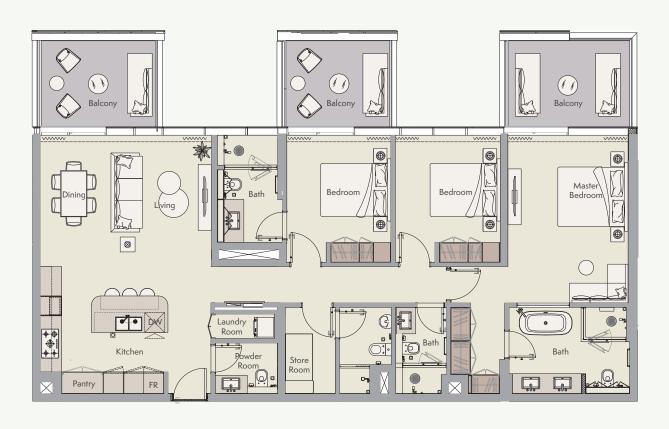

All drawings and dimensions are approximate. Drawings are not to scale and are subject to change without notice. The developer reserves the right to make revisions. The units are measured at typical floor in the building and columns may vary in size depending on the floor level. The furnishings and accessories shown are for representation only. The length and width of the Unit and balcony varies depending on which floor and which orientation the unit is located within the building to comply with the building authority regulations. Apartment unit sizes may vary. Actual unit sizes will be reflected on the Sales and Purchase Agreement.