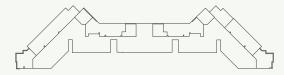

4th to 6th Floor

### Penthouse Floor

| Total Living Area    | 1,342.47 sq.ft. |
|----------------------|-----------------|
| Outdoor Living Area  | 142.41 sq.ft.   |
| Internal Living Area | 1,200.07 sq.ft. |

1st to 3rd Floor