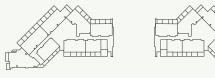

## 4th to 6th Floor

### Penthouse Floor

| Total Living Area    | 1,402.75 sq.ft. |
|----------------------|-----------------|
| Outdoor Living Area  | 202.47 sq.ft.   |
| Internal Living Area | 1,200.28 sq.ft. |

1st to 3rd Floor