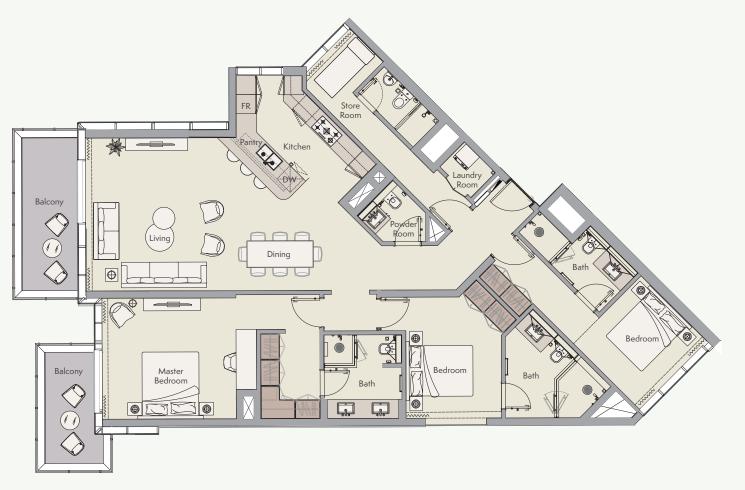

### Penthouse Floor

| Total Living Area    | 3,403.66 sq.ft. |
|----------------------|-----------------|
| Outdoor Living Area  | 1,246.78 sq.ft. |
| Internal Living Area | 2,156.87 sq.ft. |

1st to 3rd Floor