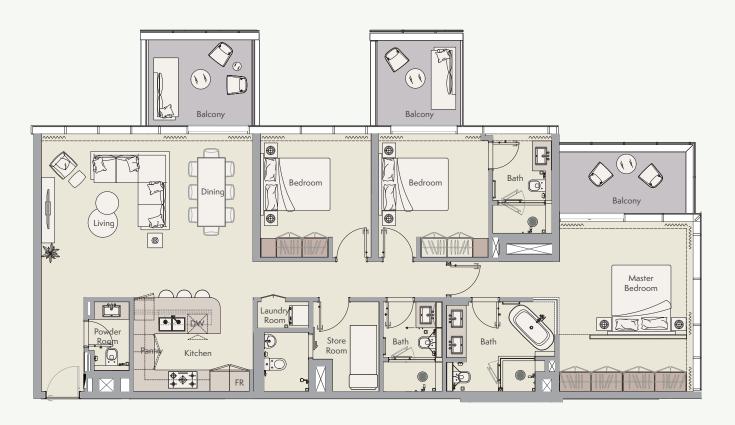

All drawings and dimensions are approximate. Drawings are not to scale and are subject to change without notice. The developer reserves the right to make revisions. The units are measured at typical floor in the building and columns may vary in size depending on the floor level. The furnishings and accessories shown are for representation only. The length and width of the Unit and balcony varies depending on which floor and which orientation the unit is located within the building to comply with the building authority regulations. Apartment unit sizes may vary. Actual unit sizes will be reflected on the Sales and Purchase Agreement.