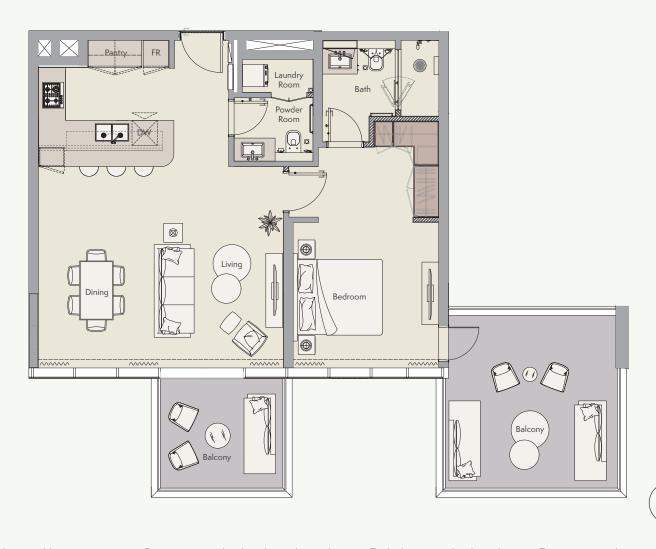

1st to 3rd Floor

4th to 6th Floor

### Penthouse Floor

| Total Living Area    | 1,028.71 sq.ft. |
|----------------------|-----------------|
| Outdoor Living Area  | 191.06 sq.ft.   |
| Internal Living Area | 837.65 sq.ft.   |

1st to 3rd Floor