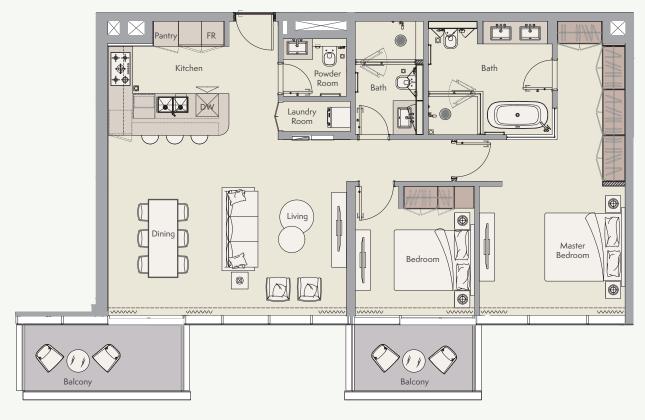

1st to 3rd Floor

4th to 6th Floor

### Penthouse Floor

| Total Living Area    | 1,028.71 sq.ft. |
|----------------------|-----------------|
| Outdoor Living Area  | 191.06 sq.ft.   |
| Internal Living Area | 837.65 sq.ft.   |

1st to 3rd Floor