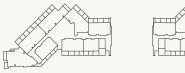

### Penthouse Floor

| Total Living Area    | 3,403.66 sq.ft. |
|----------------------|-----------------|
| Outdoor Living Area  | 1,246.78 sq.ft. |
| Internal Living Area | 2,156.87 sq.ft. |

1st to 3rd Floor

### Penthouse Floor

| Total Living Area    | 4,224.30 sq.ft. |
|----------------------|-----------------|
| Outdoor Living Area  | 2,008.55 sq.ft. |
| Internal Living Area | 2,215.75 sq.ft. |

1st to 3rd Floor

### Penthouse Floor

| Total Living Area    | 4,398.78 sq.ft. |
|----------------------|-----------------|
| Outdoor Living Area  | 2,240.94 sq.ft. |
| Internal Living Area | 2,157.84 sq.ft. |