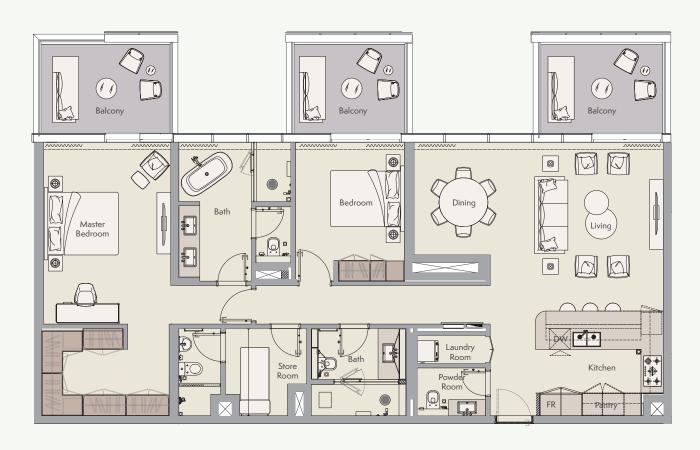

All drawings and dimensions are approximate. Drawings are not to scale and are subject to change without notice. The developer reserves the right to make revisions. The units are measured at typical floor in the building and columns may vary in size depending on the floor level. The furnishings and accessories shown are for representation only. The length and width of the Unit and balcony varies depending on which floor and which orientation the unit is located within the building to comply with the building authority regulations. Apartment unit sizes may vary. Actual unit sizes will be reflected on the Sales and Purchase Agreement.