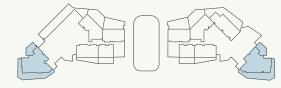

1st to 3rd Floor

4th to 6th Floor

### Penthouse Floor

| Total Living Area    | 1,028.71 sq.ft. |
|----------------------|-----------------|
| Outdoor Living Area  | 191.06 sq.ft.   |
| Internal Living Area | 837.65 sq.ft.   |

1st to 3rd Floor