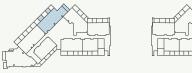

1st to 3rd Floor

4th to 6th Floor

### Penthouse Floor

| Total Living Area    | 1,028.71 sq.ft. |
|----------------------|-----------------|
| Outdoor Living Area  | 191.06 sq.ft.   |
| Internal Living Area | 837.65 sq.ft.   |

1st to 3rd Floor