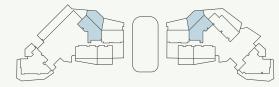

1st to 3rd Floor

4th to 6th Floor

### Penthouse Floor

| Total Living Area    | 1,028.71 sq.ft. |
|----------------------|-----------------|
| Outdoor Living Area  | 191.06 sq.ft.   |
| Internal Living Area | 837.65 sq.ft.   |

1st to 3rd Floor