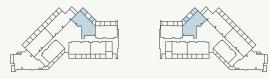

## 4th to 6th Floor

### Penthouse Floor

| Total Living Area    | 1,402.75 sq.ft. |
|----------------------|-----------------|
| Outdoor Living Area  | 202.47 sq.ft.   |
| Internal Living Area | 1,200.28 sq.ft. |

1st to 3rd Floor