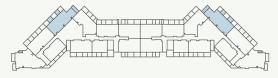

## Ground Floor

1st to 3rd Floor

## 4th to 6th Floor

### Penthouse Floor

| Total Living Area    | 1,671.42 sq.ft. |
|----------------------|-----------------|
| Outdoor Living Area  | 185.25 sq.ft.   |
| Internal Living Area | 1,486.17 sq.ft. |

1st to 3rd Floor