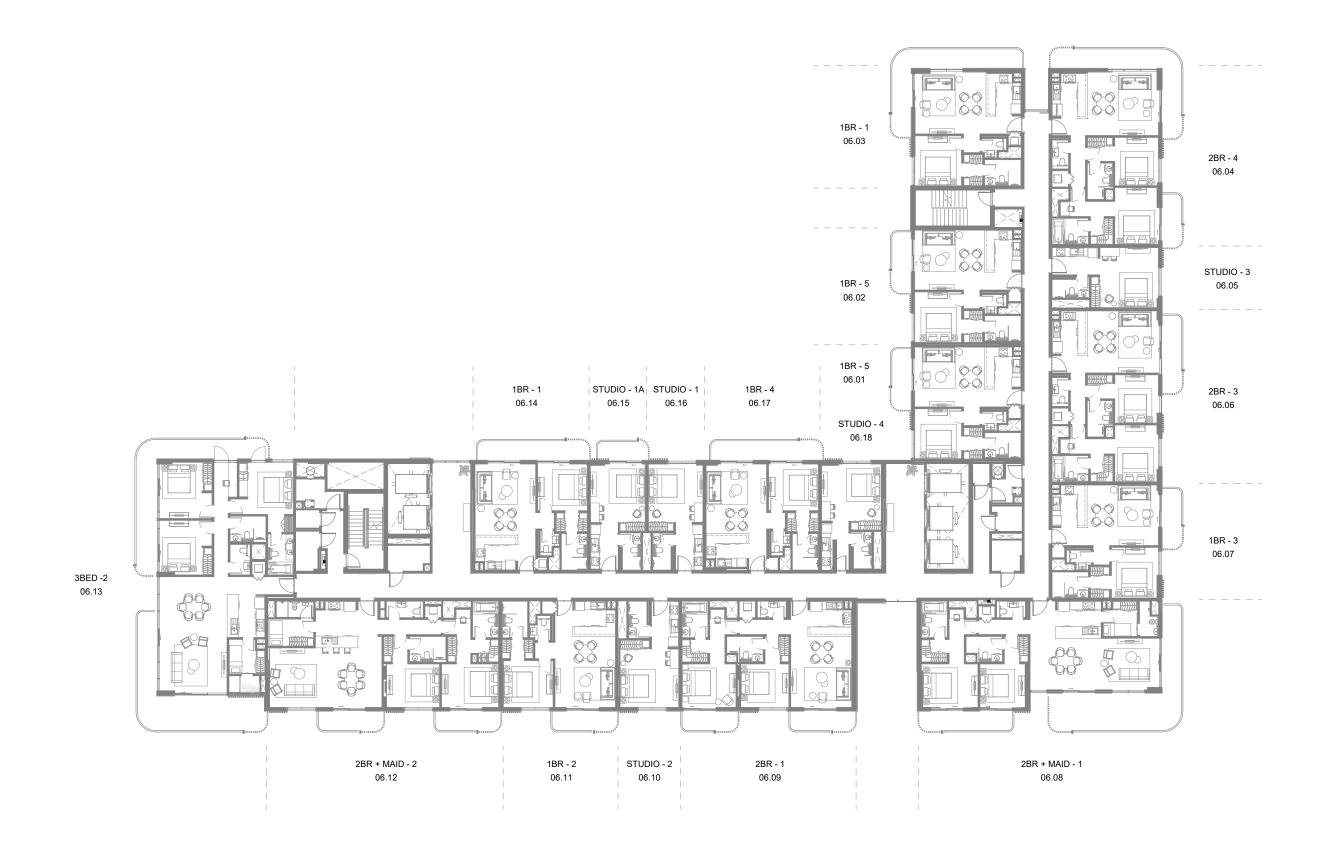

STUDIO TYPE 1 STUDIO TYPE 1A STUDIO TYPE 2

LIVING/ BEDROOM 4.2m x 4.4m

KITCHEN 3.4m x 2.0m

> BATHROOM 2.7m x 1.4m

STUDIO TYPE 3 STUDIO TYPE 4

Disclaimer: This plan is reproduced for illustrative purposes as an example of a typical plot layout and Aldar makes no representation or warranty in relation to any of the information shown.

MASTER BEDROOM 3.4m x 3.6m

1 BEDROOM TYPE 1 1 BEDROOM TYPE 2

Disclaimer: This plan is reproduced for illustrative purposes as an example of a typical plot layout and Aldar makes no representation or warranty in relation to any of the information shown.

MASTER BEDROOM 3.4m x 3.6m

1 BEDROOM TYPE 3 1 BEDROOM TYPE 4

MASTER BEDROOM 3.4m x 3.7m

1 BEDROOM TYPE 5 1 BEDROOM TYPE 6

Disclaimer: This plan is reproduced for illustrative purposes as an example of a typical plot layout and Aldar makes no representation or warranty in relation to any of the information shown.

LAUNDRY 1.2m x 1.2m

BALCONY 1.5m x 6.7m

BALCONY 9.4m x 9.2m

BEDROOM 2 MASTER BEDROOM 3.2m x3.3m 3.2m x 4m LIVING/DINING 3.9m x 9.5m WALK-IN CLOSET 1.6m x 1.9m BATHROOM 1.9m x 2.6m MAID'S BATH MASTER BATH 2.6m x 1.5m 2.6m x1.9m KITCHEN MAID'S ROOM 2.7m x 3.3m 2.6m x 2.5m LAUNDRY POWDER RM 1.2m x 2.1m 0.8m x 1.2m

#### 2 BEDROOM+MAID TYPE 1

1.3m x 4.7m 1.3m x 4.6m MASTERBEDROOM BEDROOM 2 3.2m x4.1m 3.2m x3.9m LIVING/DINING 4.3m x 8.2m WALK-IN CLOSET 1.6m x 1.5m BATHROOM 1.9m x 2.6m MAID'S ROOM 2m x 3.3m KITCHEN 3.1m x 3.3m MASTER BATH 2.6m x1.9m LAUNDRY POWDER RM MAID'S BATH 0.8m x 1.2m 1.2m x 2.7m 1.2m x 2.7m

#### 2 BEDROOM+MAID TYPE 2

BALCONY 1.4m x 5.5m

 BALCONY
 BALCONY

 9.4m x 6.3m
 1.4m x 3.4m

BEDROOM 2 BEDROOM 1 3.2m x 3.5m 3.2m x 4.1m

LIVING / DINING 5.1m x 4.5m

WALK-IN CLOSET 1.6m x 1.9m 1.9m x 2.6m

 KITCHEN
 MASTERBATH

 2.5m x 3.2m
 2.6m x 1.9m

POWDER RM LAUNDRY 1.2m x 2.1m 1.2m x 1.2m

2 BEDROOM TYPE 5

3 BEDROOM TYPE 2