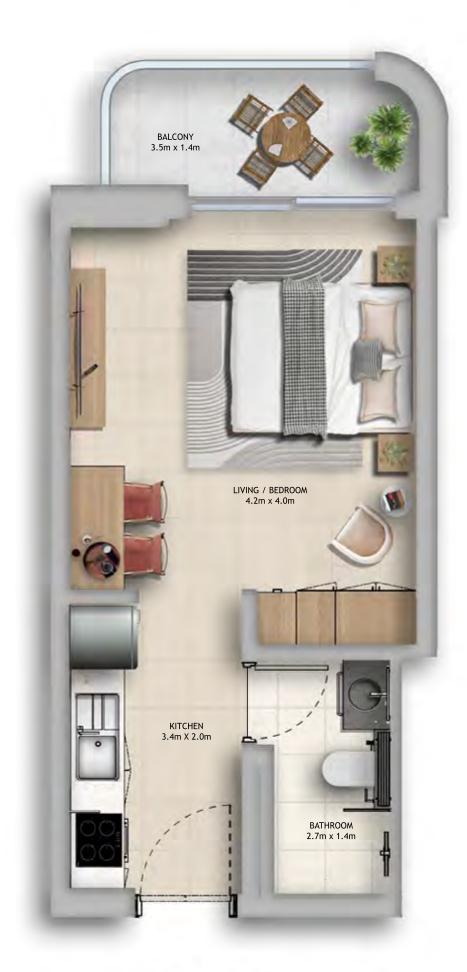

STUDIO TYPE 1 STUDIO TYPE 1A STUDIO TYPE 2

LIVING/ BEDROOM 4.2m x 4.4m

KITCHEN 3.4m x 2.0m

> BATHROOM 2.7m x 1.4m

STUDIO TYPE 3 STUDIO TYPE 4

Disclaimer: This plan is reproduced for illustrative purposes as an example of a typical plot layout and Aldar makes no representation or warranty in relation to any of the information shown.