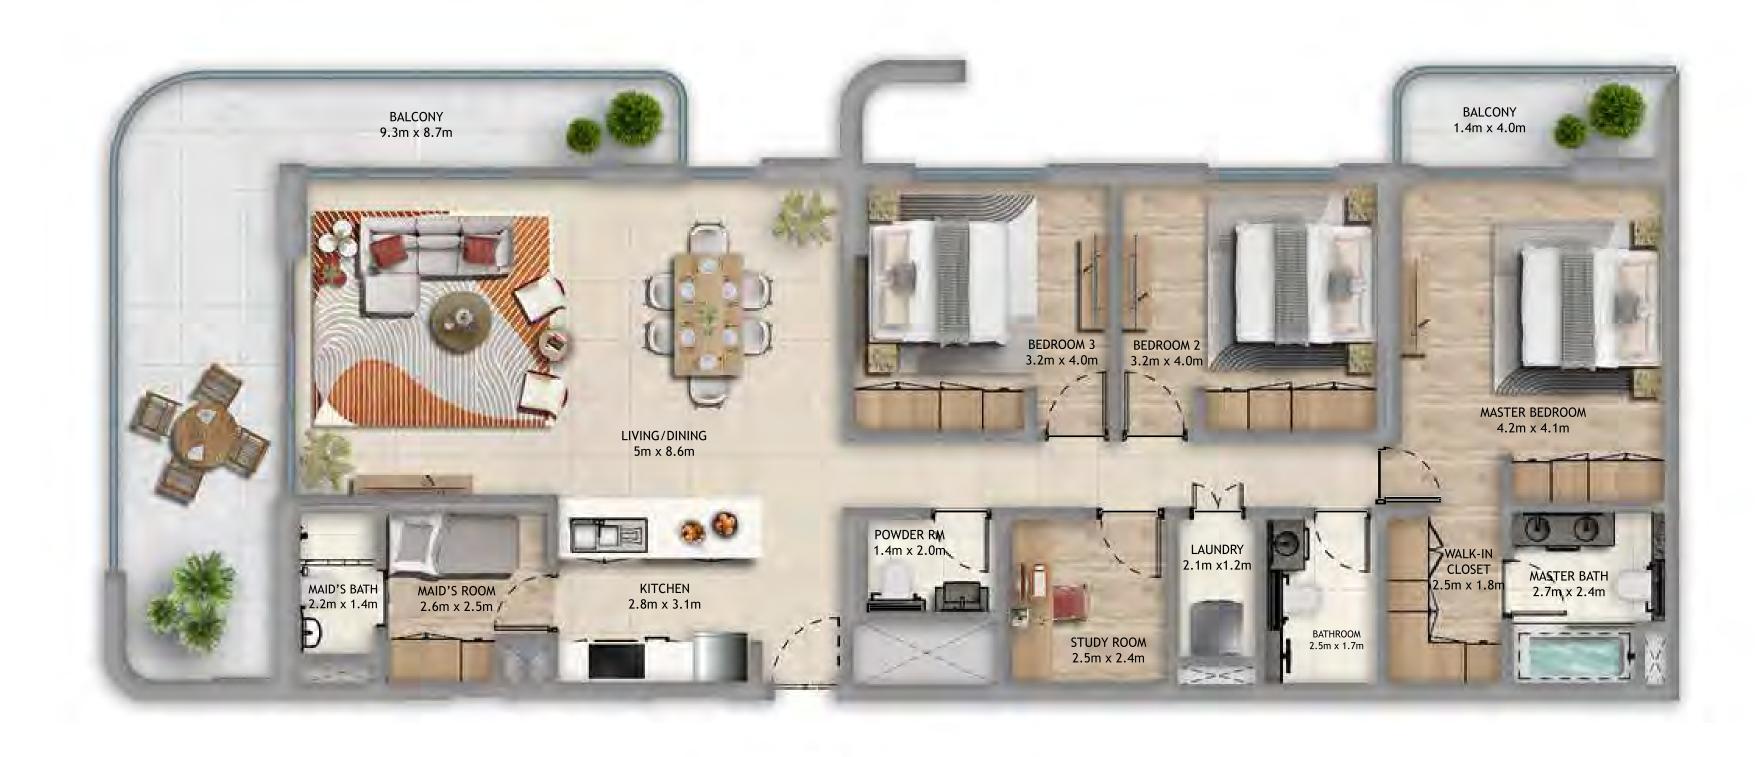

LAUNDRY 1.2m x 1.2m

BALCONY 1.5m x 6.7m

BALCONY 9.4m x 9.2m

BEDROOM 2 MASTER BEDROOM 3.2m x3.3m 3.2m x 4m LIVING/DINING 3.9m x 9.5m WALK-IN CLOSET 1.6m x 1.9m BATHROOM 1.9m x 2.6m MAID'S BATH MASTER BATH 2.6m x 1.5m 2.6m x1.9m KITCHEN MAID'S ROOM 2.7m x 3.3m 2.6m x 2.5m LAUNDRY POWDER RM 1.2m x 2.1m 0.8m x 1.2m