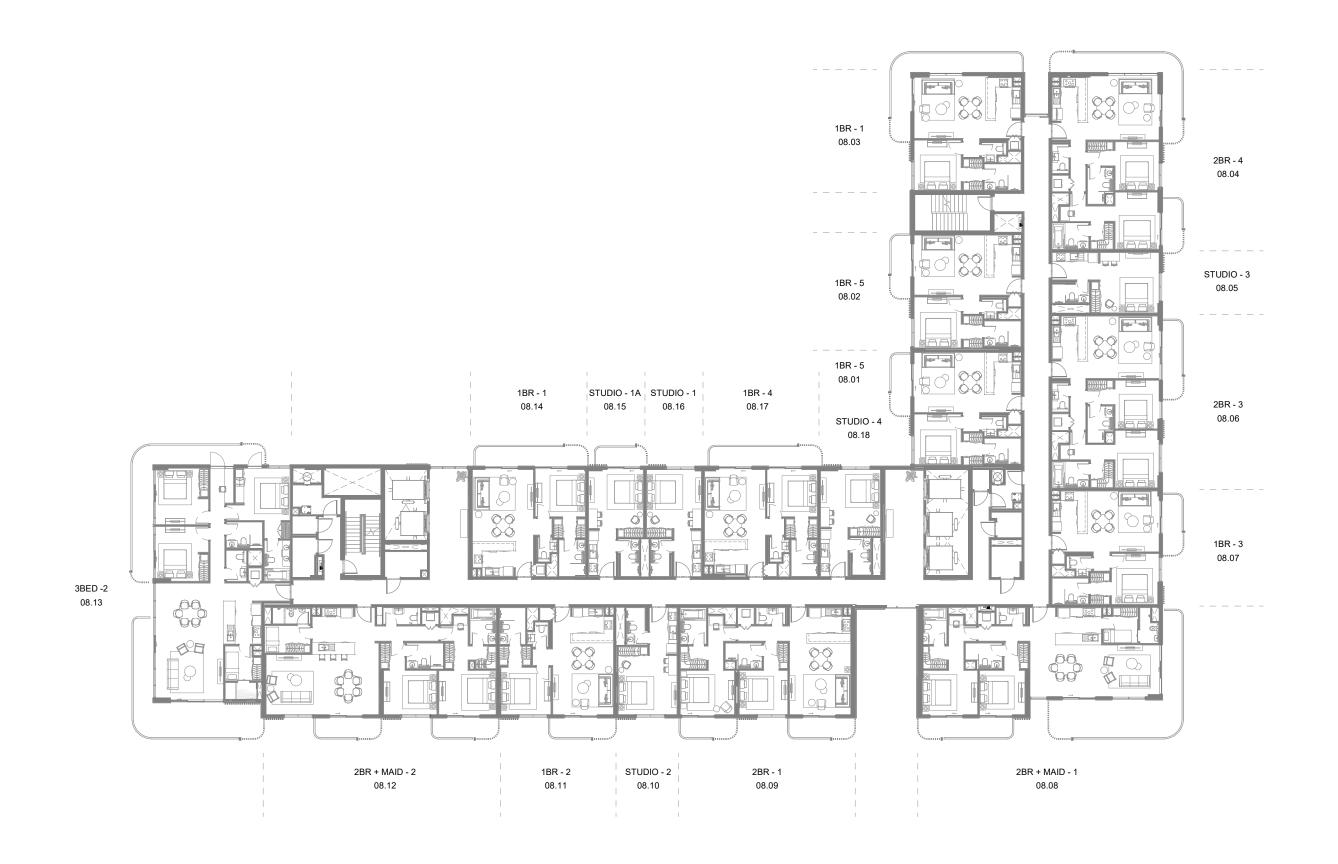

STUDIO TYPE 1 STUDIO TYPE 1A STUDIO TYPE 2

LIVING/ BEDROOM 4.2m x 4.4m

KITCHEN 3.4m x 2.0m

> BATHROOM 2.7m x 1.4m

STUDIO TYPE 3 STUDIO TYPE 4

Disclaimer: This plan is reproduced for illustrative purposes as an example of a typical plot layout and Aldar makes no representation or warranty in relation to any of the information shown.

MASTER BEDROOM 3.4m x 3.6m

1 BEDROOM TYPE 1 1 BEDROOM TYPE 2

Disclaimer: This plan is reproduced for illustrative purposes as an example of a typical plot layout and Aldar makes no representation or warranty in relation to any of the information shown.

MASTER BEDROOM 3.4m x 3.6m

1 BEDROOM TYPE 3 1 BEDROOM TYPE 4

MASTER BEDROOM 3.4m x 3.7m

1 BEDROOM TYPE 5 1 BEDROOM TYPE 6

Disclaimer: This plan is reproduced for illustrative purposes as an example of a typical plot layout and Aldar makes no representation or warranty in relation to any of the information shown.

LAUNDRY 1.2m x 1.2m

BALCONY 1.5m x 6.7m

BALCONY 9.4m x 9.2m

BEDROOM 2 MASTER BEDROOM 3.2m x3.3m 3.2m x 4m LIVING/DINING 3.9m x 9.5m WALK-IN CLOSET 1.6m x 1.9m BATHROOM 1.9m x 2.6m MAID'S BATH MASTER BATH 2.6m x 1.5m 2.6m x1.9m KITCHEN MAID'S ROOM 2.7m x 3.3m 2.6m x 2.5m LAUNDRY POWDER RM 1.2m x 2.1m 0.8m x 1.2m

#### 2 BEDROOM+MAID TYPE 1

1.3m x 4.7m 1.3m x 4.6m MASTERBEDROOM BEDROOM 2 3.2m x4.1m 3.2m x3.9m LIVING/DINING 4.3m x 8.2m WALK-IN CLOSET 1.6m x 1.5m BATHROOM 1.9m x 2.6m MAID'S ROOM 2m x 3.3m KITCHEN 3.1m x 3.3m MASTER BATH 2.6m x1.9m LAUNDRY POWDER RM MAID'S BATH 0.8m x 1.2m 1.2m x 2.7m 1.2m x 2.7m

BALCONY

BALCONY

#### 2 BEDROOM+MAID TYPE 2

BALCONY 1.4m x 5.5m

 BALCONY
 BALCONY

 9.4m x 6.3m
 1.4m x 3.4m

BEDROOM 2 BEDROOM 1 3.2m x 3.5m 3.2m x 4.1m

LIVING / DINING 5.1m x 4.5m

WALK-IN CLOSET 1.6m x 1.9m 1.9m x 2.6m

 KITCHEN
 MASTERBATH

 2.5m x 3.2m
 2.6m x 1.9m

POWDER RM LAUNDRY 1.2m x 2.1m 1.2m x 1.2m

2 BEDROOM TYPE 5

3 BEDROOM TYPE 2