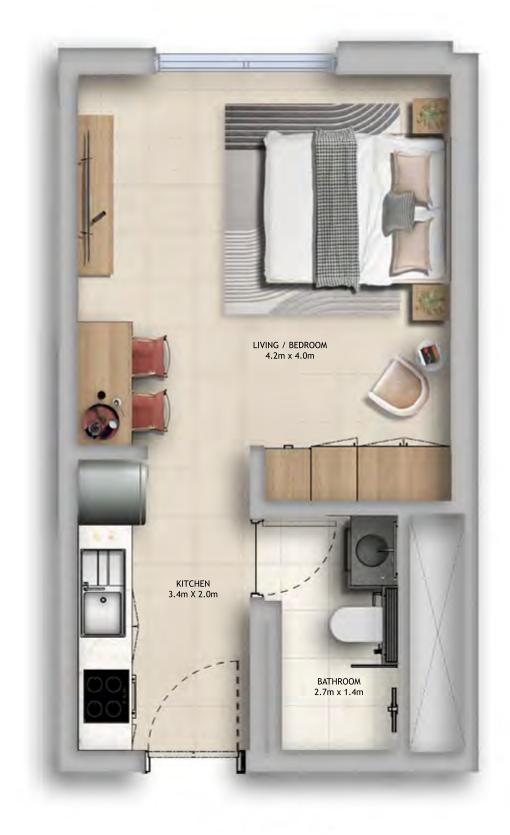

STUDIO TYPE 1 STUDIO TYPE 1A STUDIO TYPE 2

LIVING/ BEDROOM 4.2m x 4.4m

KITCHEN 3.4m x 2.0m

> BATHROOM 2.7m x 1.4m

STUDIO TYPE 3 STUDIO TYPE 4

Disclaimer: This plan is reproduced for illustrative purposes as an example of a typical plot layout and Aldar makes no representation or warranty in relation to any of the information shown.