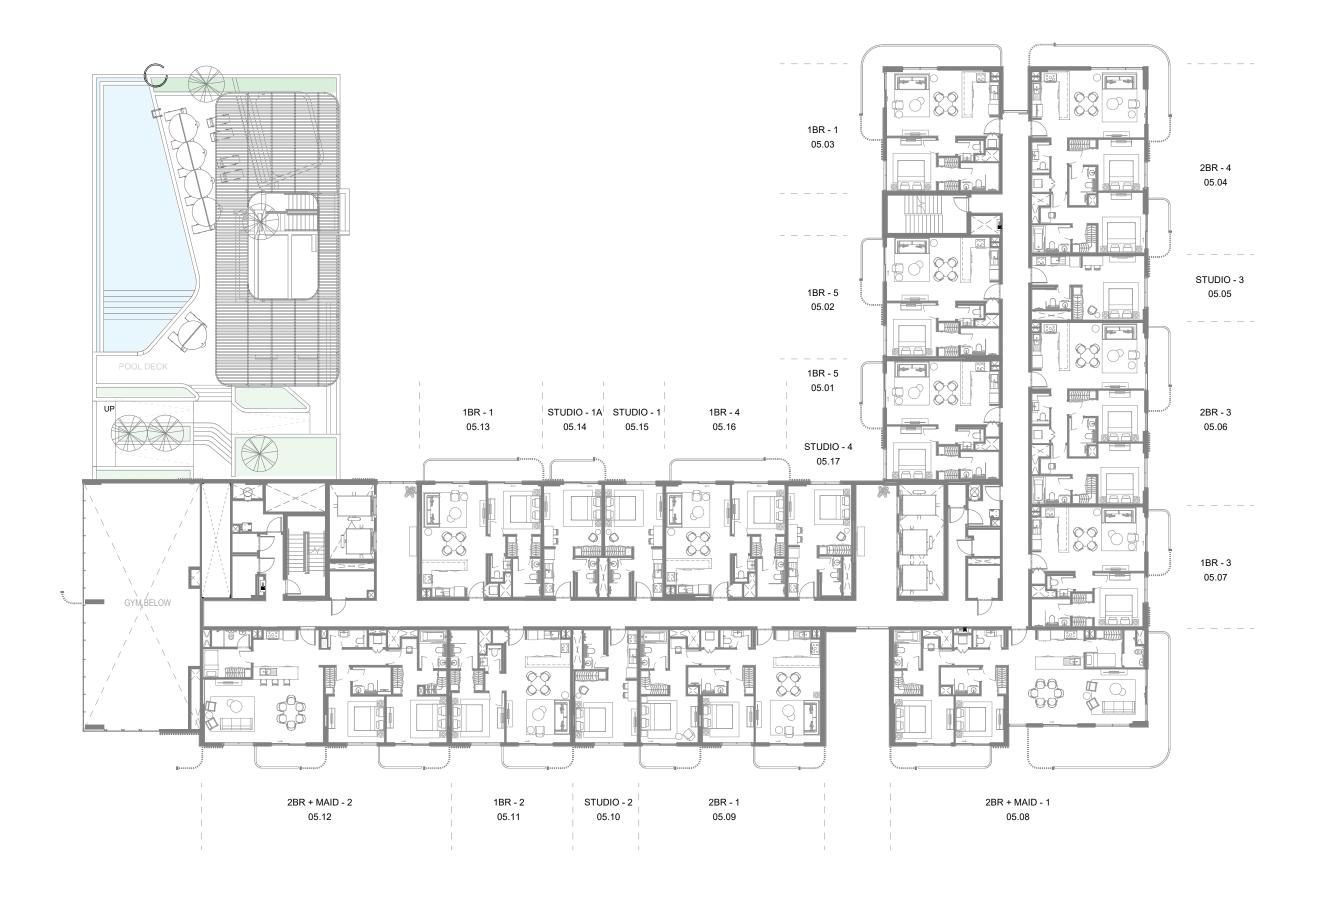

STUDIO TYPE 1 STUDIO TYPE 1A STUDIO TYPE 2

LIVING/ BEDROOM 4.2m x 4.4m

KITCHEN 3.4m x 2.0m

> BATHROOM 2.7m x 1.4m

STUDIO TYPE 3 STUDIO TYPE 4

Disclaimer: This plan is reproduced for illustrative purposes as an example of a typical plot layout and Aldar makes no representation or warranty in relation to any of the information shown.

MASTER BEDROOM 3.4m x 3.6m

1 BEDROOM TYPE 1 1 BEDROOM TYPE 2

Disclaimer: This plan is reproduced for illustrative purposes as an example of a typical plot layout and Aldar makes no representation or warranty in relation to any of the information shown.

MASTER BEDROOM 3.4m x 3.6m

1 BEDROOM TYPE 3 1 BEDROOM TYPE 4

MASTER BEDROOM 3.4m x 3.7m

1 BEDROOM TYPE 5 1 BEDROOM TYPE 6

Disclaimer: This plan is reproduced for illustrative purposes as an example of a typical plot layout and Aldar makes no representation or warranty in relation to any of the information shown.

LAUNDRY 1.2m x 1.2m

BALCONY 1.5m x 6.7m

BALCONY 9.4m x 9.2m

BEDROOM 2 MASTER BEDROOM 3.2m x3.3m 3.2m x 4m LIVING/DINING 3.9m x 9.5m WALK-IN CLOSET 1.6m x 1.9m BATHROOM 1.9m x 2.6m MAID'S BATH MASTER BATH 2.6m x 1.5m 2.6m x1.9m KITCHEN MAID'S ROOM 2.7m x 3.3m 2.6m x 2.5m LAUNDRY POWDER RM 1.2m x 2.1m 0.8m x 1.2m

#### 2 BEDROOM+MAID TYPE 1

1.3m x 4.7m 1.3m x 4.6m MASTERBEDROOM BEDROOM 2 3.2m x4.1m 3.2m x3.9m LIVING/DINING 4.3m x 8.2m WALK-IN CLOSET 1.6m x 1.5m BATHROOM 1.9m x 2.6m MAID'S ROOM 2m x 3.3m KITCHEN 3.1m x 3.3m MASTER BATH 2.6m x1.9m LAUNDRY POWDER RM MAID'S BATH 0.8m x 1.2m 1.2m x 2.7m 1.2m x 2.7m

#### 2 BEDROOM+MAID TYPE 2

BALCONY 1.4m x 5.5m

 BALCONY
 BALCONY

 9.4m x 6.3m
 1.4m x 3.4m

BEDROOM 2 BEDROOM 1 3.2m x 3.5m 3.2m x 4.1m

LIVING / DINING 5.1m x 4.5m

WALK-IN CLOSET 1.6m x 1.9m 1.9m x 2.6m

 KITCHEN
 MASTERBATH

 2.5m x 3.2m
 2.6m x 1.9m

POWDER RM LAUNDRY 1.2m x 2.1m 1.2m x 1.2m

2 BEDROOM TYPE 5

3 BEDROOM TYPE 2