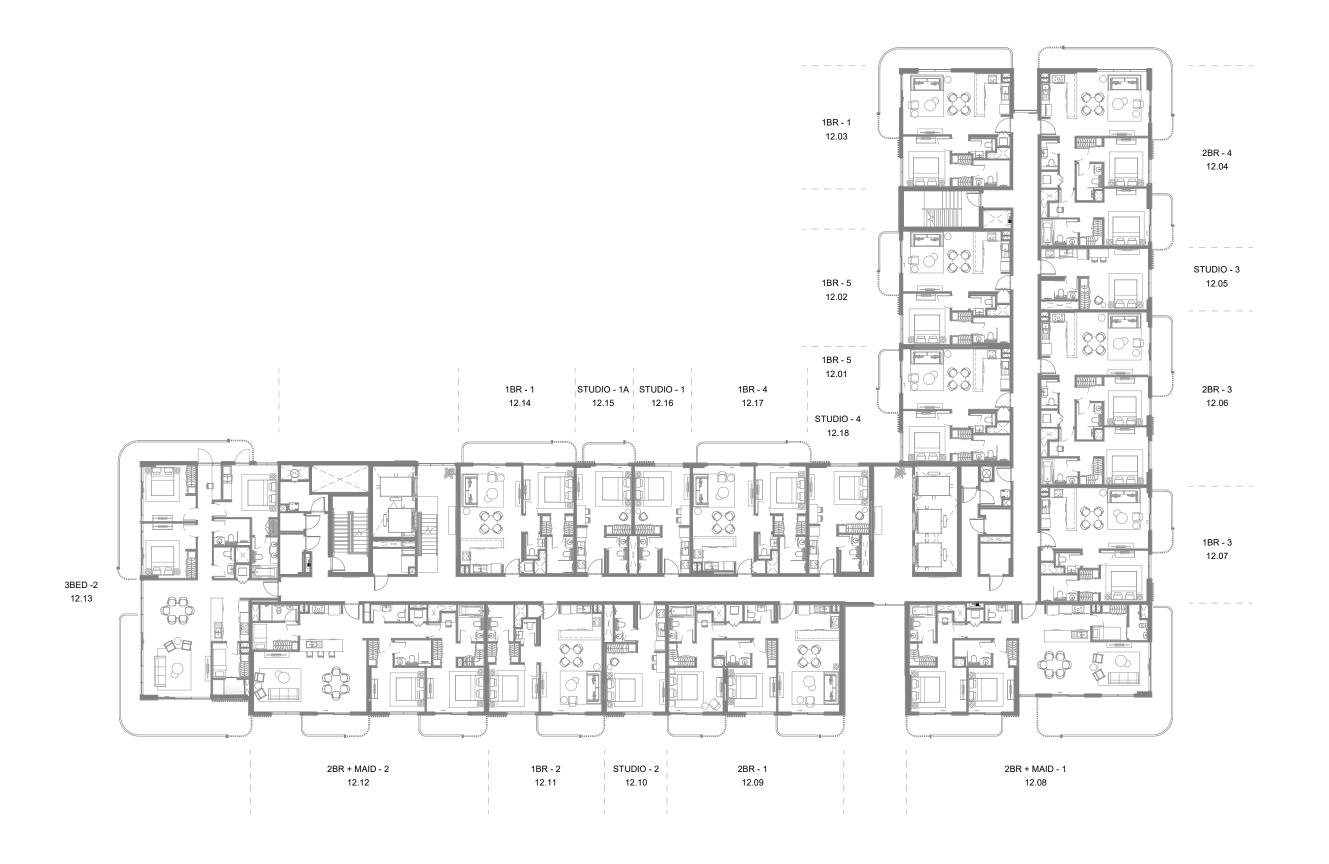

STUDIO TYPE 1 STUDIO TYPE 1A STUDIO TYPE 2

LIVING/ BEDROOM 4.2m x 4.4m

KITCHEN 3.4m x 2.0m

> BATHROOM 2.7m x 1.4m

STUDIO TYPE 3 STUDIO TYPE 4

Disclaimer: This plan is reproduced for illustrative purposes as an example of a typical plot layout and Aldar makes no representation or warranty in relation to any of the information shown.

MASTER BEDROOM 3.4m x 3.6m

1 BEDROOM TYPE 1 1 BEDROOM TYPE 2

Disclaimer: This plan is reproduced for illustrative purposes as an example of a typical plot layout and Aldar makes no representation or warranty in relation to any of the information shown.

MASTER BEDROOM 3.4m x 3.6m

1 BEDROOM TYPE 3 1 BEDROOM TYPE 4

MASTER BEDROOM 3.4m x 3.7m

1 BEDROOM TYPE 5 1 BEDROOM TYPE 6

Disclaimer: This plan is reproduced for illustrative purposes as an example of a typical plot layout and Aldar makes no representation or warranty in relation to any of the information shown.

LAUNDRY 1.2m x 1.2m

BALCONY 1.5m x 6.7m

BALCONY 9.4m x 9.2m

BEDROOM 2 MASTER BEDROOM 3.2m x3.3m 3.2m x 4m LIVING/DINING 3.9m x 9.5m WALK-IN CLOSET 1.6m x 1.9m BATHROOM 1.9m x 2.6m MAID'S BATH MASTER BATH 2.6m x 1.5m 2.6m x1.9m KITCHEN MAID'S ROOM 2.7m x 3.3m 2.6m x 2.5m LAUNDRY POWDER RM 1.2m x 2.1m 0.8m x 1.2m

#### 2 BEDROOM+MAID TYPE 1

1.3m x 4.7m 1.3m x 4.6m MASTERBEDROOM BEDROOM 2 3.2m x4.1m 3.2m x3.9m LIVING/DINING 4.3m x 8.2m WALK-IN CLOSET 1.6m x 1.5m BATHROOM 1.9m x 2.6m MAID'S ROOM 2m x 3.3m KITCHEN 3.1m x 3.3m MASTER BATH 2.6m x1.9m LAUNDRY POWDER RM MAID'S BATH 0.8m x 1.2m 1.2m x 2.7m 1.2m x 2.7m

BALCONY

BALCONY

#### 2 BEDROOM+MAID TYPE 2

BALCONY 1.4m x 5.5m

 BALCONY
 BALCONY

 9.4m x 6.3m
 1.4m x 3.4m

BEDROOM 2 BEDROOM 1 3.2m x 3.5m 3.2m x 4.1m

LIVING / DINING 5.1m x 4.5m

WALK-IN CLOSET 1.6m x 1.9m 1.9m x 2.6m

 KITCHEN
 MASTERBATH

 2.5m x 3.2m
 2.6m x 1.9m

POWDER RM LAUNDRY 1.2m x 2.1m 1.2m x 1.2m

2 BEDROOM TYPE 5

3 BEDROOM TYPE 2