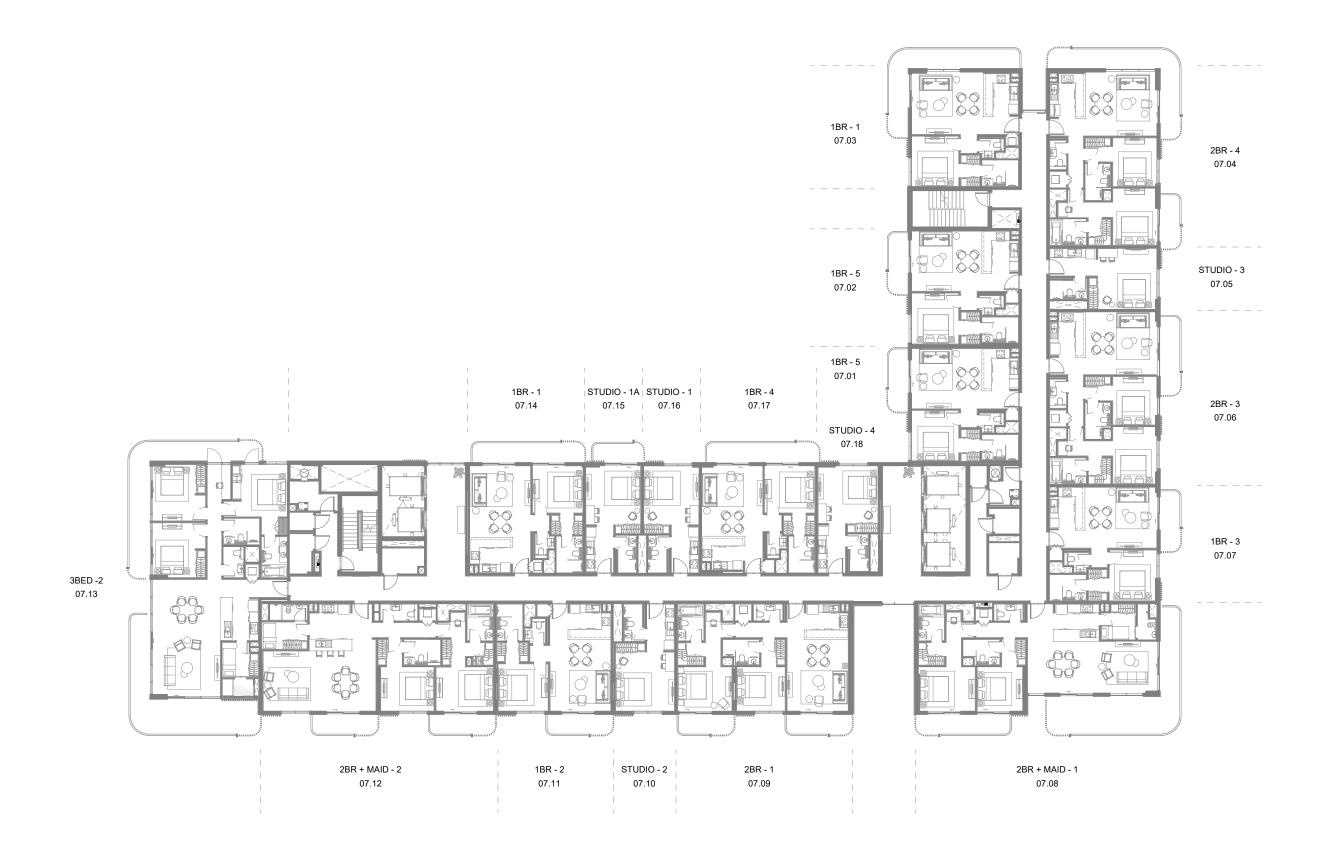

STUDIO TYPE 1 STUDIO TYPE 1A STUDIO TYPE 2

LIVING/ BEDROOM 4.2m x 4.4m

KITCHEN 3.4m x 2.0m

> BATHROOM 2.7m x 1.4m

STUDIO TYPE 3 STUDIO TYPE 4

Disclaimer: This plan is reproduced for illustrative purposes as an example of a typical plot layout and Aldar makes no representation or warranty in relation to any of the information shown.

MASTER BEDROOM 3.4m x 3.6m

1 BEDROOM TYPE 1 1 BEDROOM TYPE 2

Disclaimer: This plan is reproduced for illustrative purposes as an example of a typical plot layout and Aldar makes no representation or warranty in relation to any of the information shown.

MASTER BEDROOM 3.4m x 3.6m

1 BEDROOM TYPE 3 1 BEDROOM TYPE 4

MASTER BEDROOM 3.4m x 3.7m

1 BEDROOM TYPE 5 1 BEDROOM TYPE 6

Disclaimer: This plan is reproduced for illustrative purposes as an example of a typical plot layout and Aldar makes no representation or warranty in relation to any of the information shown.

LAUNDRY 1.2m x 1.2m

BALCONY 1.5m x 6.7m

BALCONY 9.4m x 9.2m

BEDROOM 2 MASTER BEDROOM 3.2m x3.3m 3.2m x 4m LIVING/DINING 3.9m x 9.5m WALK-IN CLOSET 1.6m x 1.9m BATHROOM 1.9m x 2.6m MAID'S BATH MASTER BATH 2.6m x 1.5m 2.6m x1.9m KITCHEN MAID'S ROOM 2.7m x 3.3m 2.6m x 2.5m LAUNDRY POWDER RM 1.2m x 2.1m 0.8m x 1.2m

#### 2 BEDROOM+MAID TYPE 1

1.3m x 4.7m 1.3m x 4.6m MASTERBEDROOM BEDROOM 2 3.2m x4.1m 3.2m x3.9m LIVING/DINING 4.3m x 8.2m WALK-IN CLOSET 1.6m x 1.5m BATHROOM 1.9m x 2.6m MAID'S ROOM 2m x 3.3m KITCHEN 3.1m x 3.3m MASTER BATH 2.6m x1.9m LAUNDRY POWDER RM MAID'S BATH 0.8m x 1.2m 1.2m x 2.7m 1.2m x 2.7m

#### 2 BEDROOM+MAID TYPE 2

BALCONY 1.4m x 5.5m

 BALCONY
 BALCONY

 9.4m x 6.3m
 1.4m x 3.4m

BEDROOM 2 BEDROOM 1 3.2m x 3.5m 3.2m x 4.1m

LIVING / DINING 5.1m x 4.5m

WALK-IN CLOSET 1.6m x 1.9m 1.9m x 2.6m

 KITCHEN
 MASTERBATH

 2.5m x 3.2m
 2.6m x 1.9m

POWDER RM LAUNDRY 1.2m x 2.1m 1.2m x 1.2m

2 BEDROOM TYPE 5

3 BEDROOM TYPE 2