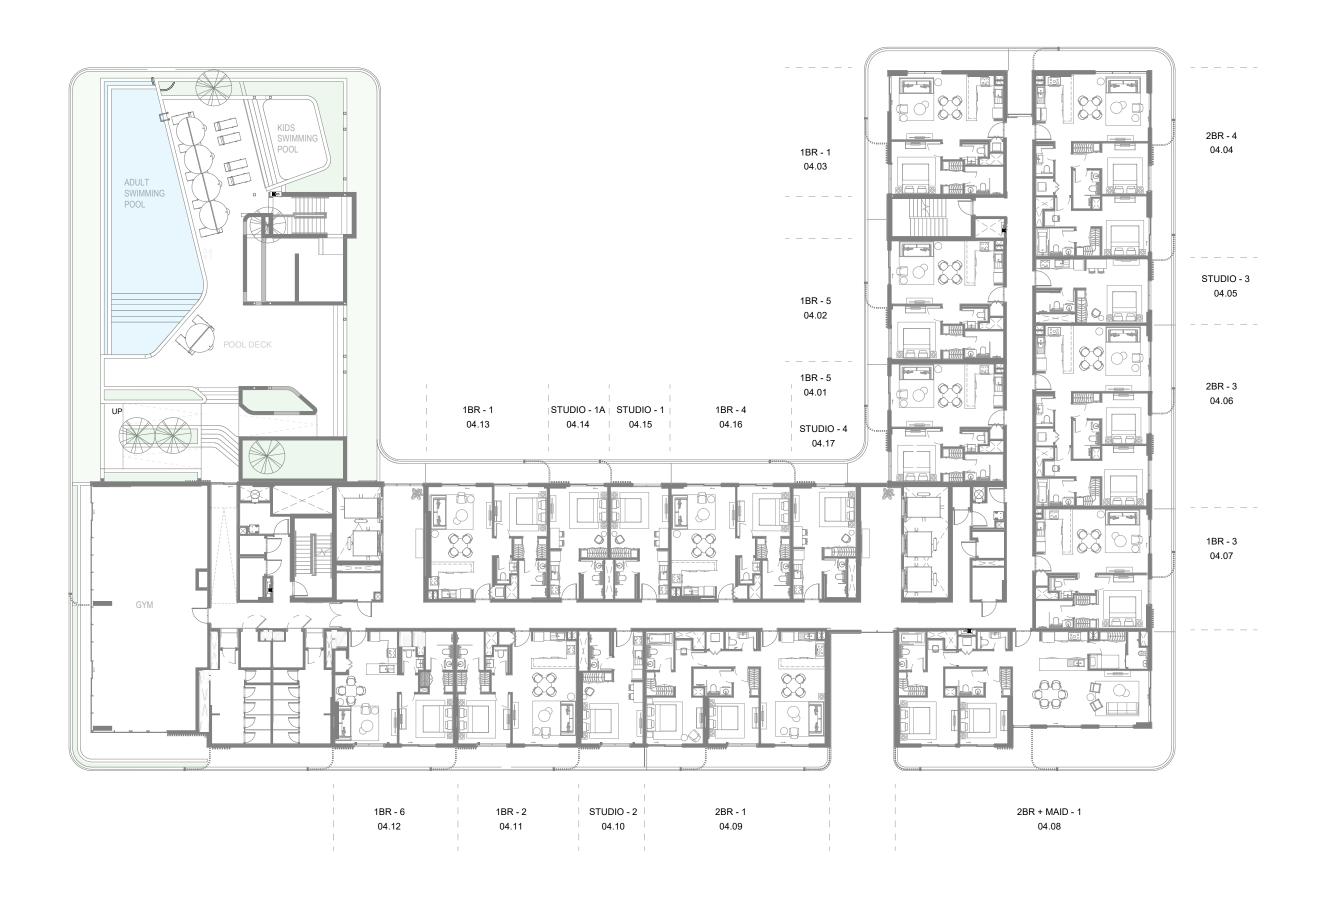

STUDIO TYPE 1 STUDIO TYPE 1A STUDIO TYPE 2

LIVING/ BEDROOM 4.2m x 4.4m

KITCHEN 3.4m x 2.0m

> BATHROOM 2.7m x 1.4m

STUDIO TYPE 3 STUDIO TYPE 4

Disclaimer: This plan is reproduced for illustrative purposes as an example of a typical plot layout and Aldar makes no representation or warranty in relation to any of the information shown.

MASTER BEDROOM 3.4m x 3.6m

1 BEDROOM TYPE 1 1 BEDROOM TYPE 2

Disclaimer: This plan is reproduced for illustrative purposes as an example of a typical plot layout and Aldar makes no representation or warranty in relation to any of the information shown.

MASTER BEDROOM 3.4m x 3.6m

1 BEDROOM TYPE 3 1 BEDROOM TYPE 4

MASTER BEDROOM 3.4m x 3.7m

1 BEDROOM TYPE 5 1 BEDROOM TYPE 6

Disclaimer: This plan is reproduced for illustrative purposes as an example of a typical plot layout and Aldar makes no representation or warranty in relation to any of the information shown.

LAUNDRY 1.2m x 1.2m

BALCONY 1.5m x 6.7m

BALCONY 9.4m x 9.2m

BEDROOM 2 MASTER BEDROOM 3.2m x3.3m 3.2m x 4m LIVING/DINING 3.9m x 9.5m WALK-IN CLOSET 1.6m x 1.9m BATHROOM 1.9m x 2.6m MAID'S BATH MASTER BATH 2.6m x 1.5m 2.6m x1.9m KITCHEN MAID'S ROOM 2.7m x 3.3m 2.6m x 2.5m LAUNDRY POWDER RM 1.2m x 2.1m 0.8m x 1.2m

#### 2 BEDROOM+MAID TYPE 1

1.3m x 4.7m 1.3m x 4.6m MASTERBEDROOM BEDROOM 2 3.2m x4.1m 3.2m x3.9m LIVING/DINING 4.3m x 8.2m WALK-IN CLOSET 1.6m x 1.5m BATHROOM 1.9m x 2.6m MAID'S ROOM 2m x 3.3m KITCHEN 3.1m x 3.3m MASTER BATH 2.6m x1.9m LAUNDRY POWDER RM MAID'S BATH 0.8m x 1.2m 1.2m x 2.7m 1.2m x 2.7m

#### 2 BEDROOM+MAID TYPE 2

BALCONY 1.4m x 5.5m

 BALCONY
 BALCONY

 9.4m x 6.3m
 1.4m x 3.4m

BEDROOM 2 BEDROOM 1 3.2m x 3.5m 3.2m x 4.1m

LIVING / DINING 5.1m x 4.5m

WALK-IN CLOSET 1.6m x 1.9m 1.9m x 2.6m

 KITCHEN
 MASTERBATH

 2.5m x 3.2m
 2.6m x 1.9m

POWDER RM LAUNDRY 1.2m x 2.1m 1.2m x 1.2m

2 BEDROOM TYPE 5

3 BEDROOM TYPE 2