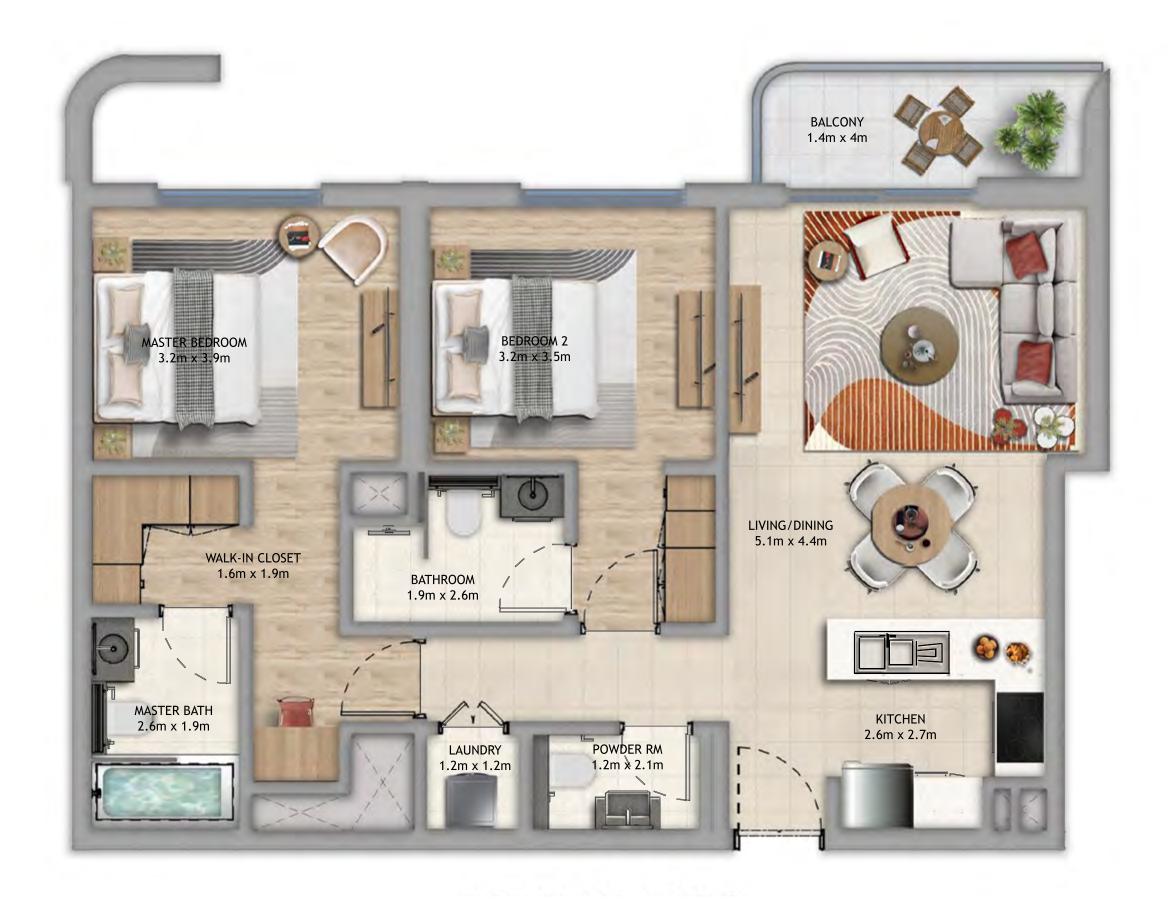

 2.5m x 3.2m
 2.6m x 1.9m

POWDER RM LAUNDRY 1.2m x 2.1m 1.2m x 1.2m

2 BEDROOM TYPE 5

3 BEDROOM TYPE 2