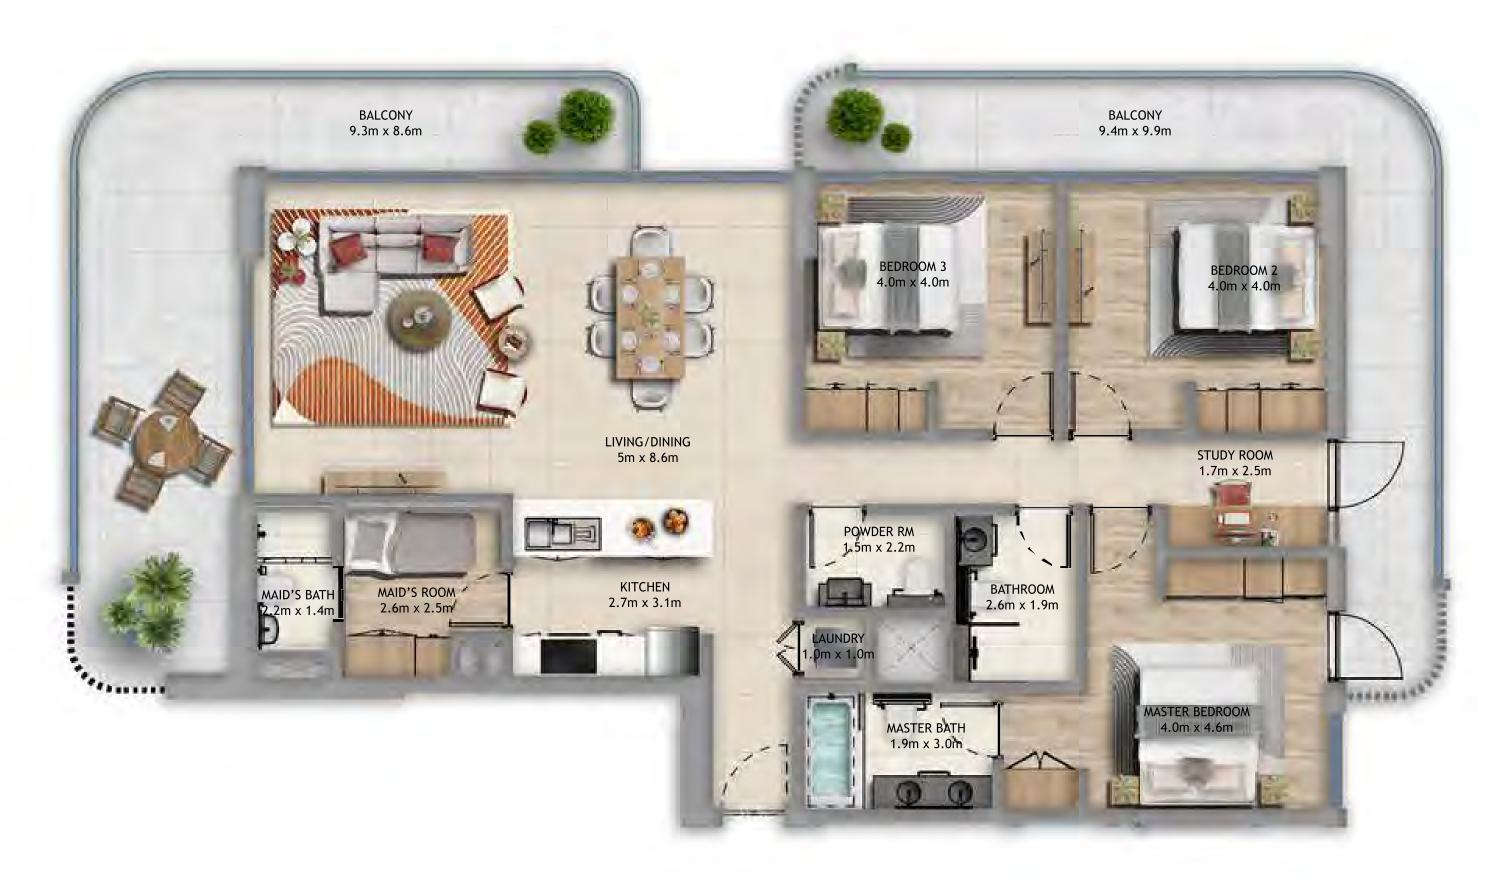

LAUNDRY 1.2m x 1.2m

BALCONY 1.5m x 6.7m

BALCONY 9.4m x 9.2m

BEDROOM 2 MASTER BEDROOM 3.2m x3.3m 3.2m x 4m LIVING/DINING 3.9m x 9.5m WALK-IN CLOSET 1.6m x 1.9m BATHROOM 1.9m x 2.6m MAID'S BATH MASTER BATH 2.6m x 1.5m 2.6m x1.9m KITCHEN MAID'S ROOM 2.7m x 3.3m 2.6m x 2.5m LAUNDRY POWDER RM 1.2m x 2.1m 0.8m x 1.2m