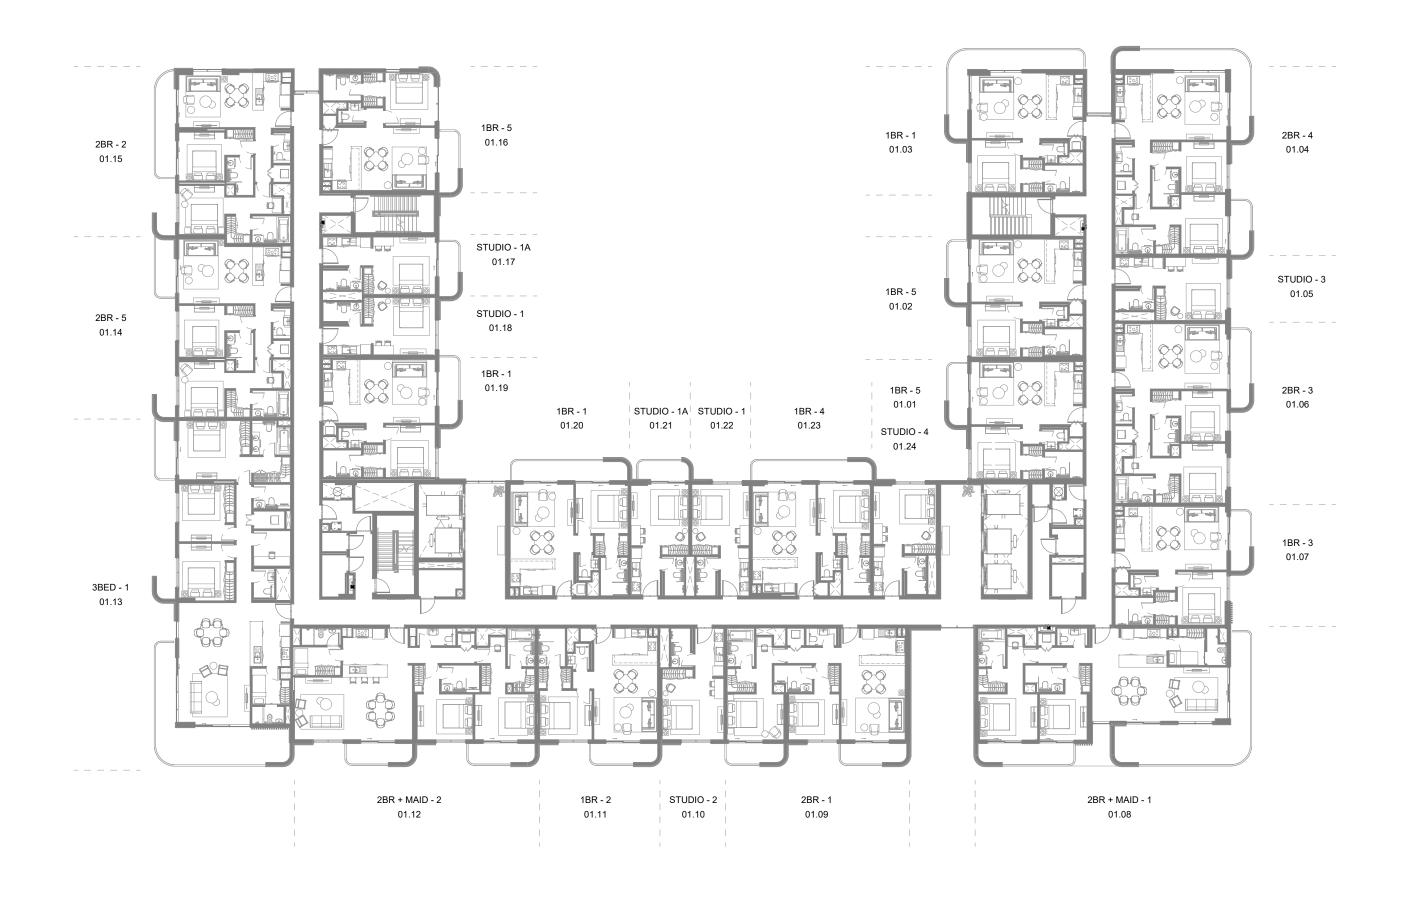

STUDIO TYPE 1 STUDIO TYPE 1A STUDIO TYPE 2

LIVING/ BEDROOM 4.2m x 4.4m

KITCHEN 3.4m x 2.0m

> BATHROOM 2.7m x 1.4m

STUDIO TYPE 3 STUDIO TYPE 4

Disclaimer: This plan is reproduced for illustrative purposes as an example of a typical plot layout and Aldar makes no representation or warranty in relation to any of the information shown.

MASTER BEDROOM 3.4m x 3.6m

1 BEDROOM TYPE 1 1 BEDROOM TYPE 2

Disclaimer: This plan is reproduced for illustrative purposes as an example of a typical plot layout and Aldar makes no representation or warranty in relation to any of the information shown.

MASTER BEDROOM 3.4m x 3.6m

1 BEDROOM TYPE 3 1 BEDROOM TYPE 4

MASTER BEDROOM 3.4m x 3.7m

1 BEDROOM TYPE 5 1 BEDROOM TYPE 6

Disclaimer: This plan is reproduced for illustrative purposes as an example of a typical plot layout and Aldar makes no representation or warranty in relation to any of the information shown.