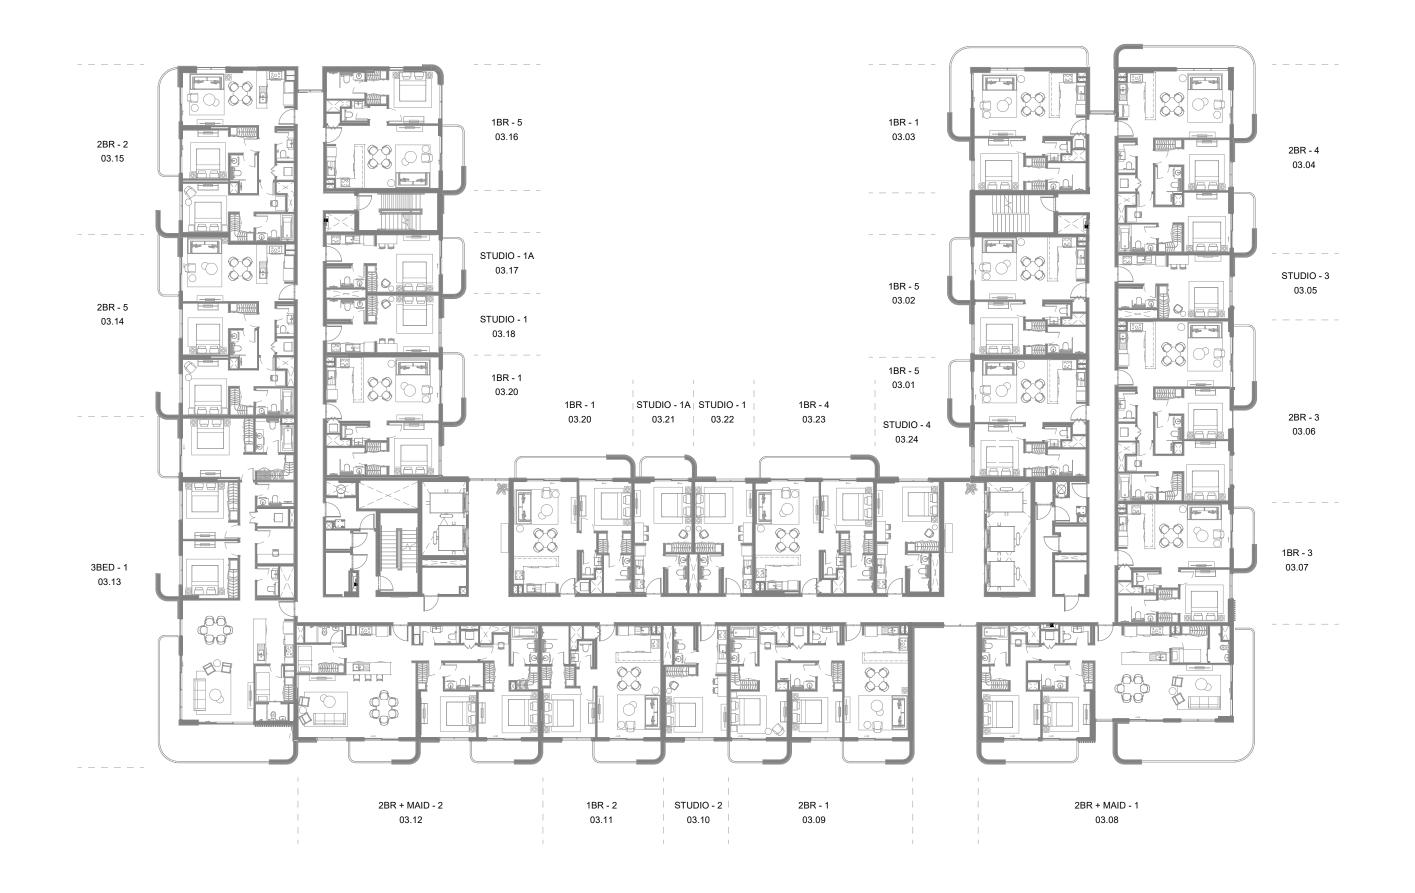

STUDIO TYPE 1 STUDIO TYPE 1A STUDIO TYPE 2

LIVING/ BEDROOM 4.2m x 4.4m

KITCHEN 3.4m x 2.0m

> BATHROOM 2.7m x 1.4m

STUDIO TYPE 3 STUDIO TYPE 4

Disclaimer: This plan is reproduced for illustrative purposes as an example of a typical plot layout and Aldar makes no representation or warranty in relation to any of the information shown.

MASTER BEDROOM 3.4m x 3.6m

1 BEDROOM TYPE 1 1 BEDROOM TYPE 2

Disclaimer: This plan is reproduced for illustrative purposes as an example of a typical plot layout and Aldar makes no representation or warranty in relation to any of the information shown.

MASTER BEDROOM 3.4m x 3.6m

1 BEDROOM TYPE 3 1 BEDROOM TYPE 4

MASTER BEDROOM 3.4m x 3.7m

1 BEDROOM TYPE 5 1 BEDROOM TYPE 6

Disclaimer: This plan is reproduced for illustrative purposes as an example of a typical plot layout and Aldar makes no representation or warranty in relation to any of the information shown.