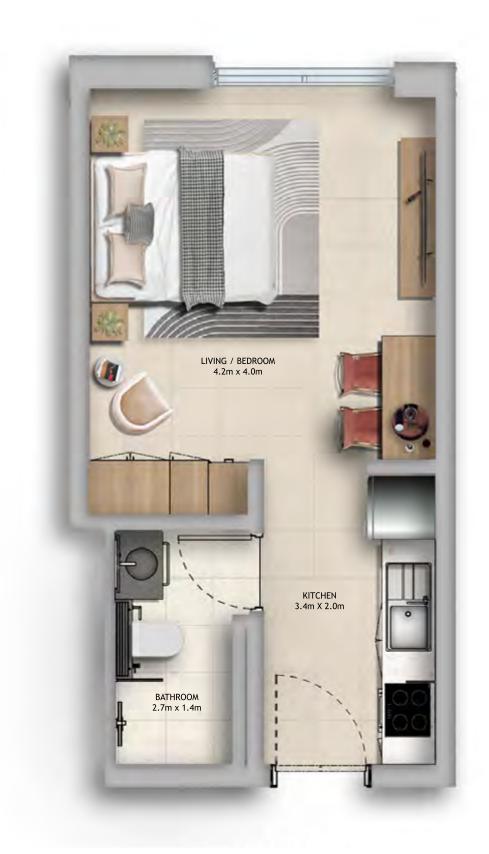

STUDIO TYPE 1 STUDIO TYPE 1A STUDIO TYPE 2

LIVING/ BEDROOM 4.2m x 4.4m

KITCHEN 3.4m x 2.0m

> BATHROOM 2.7m x 1.4m

STUDIO TYPE 3 STUDIO TYPE 4

Disclaimer: This plan is reproduced for illustrative purposes as an example of a typical plot layout and Aldar makes no representation or warranty in relation to any of the information shown.