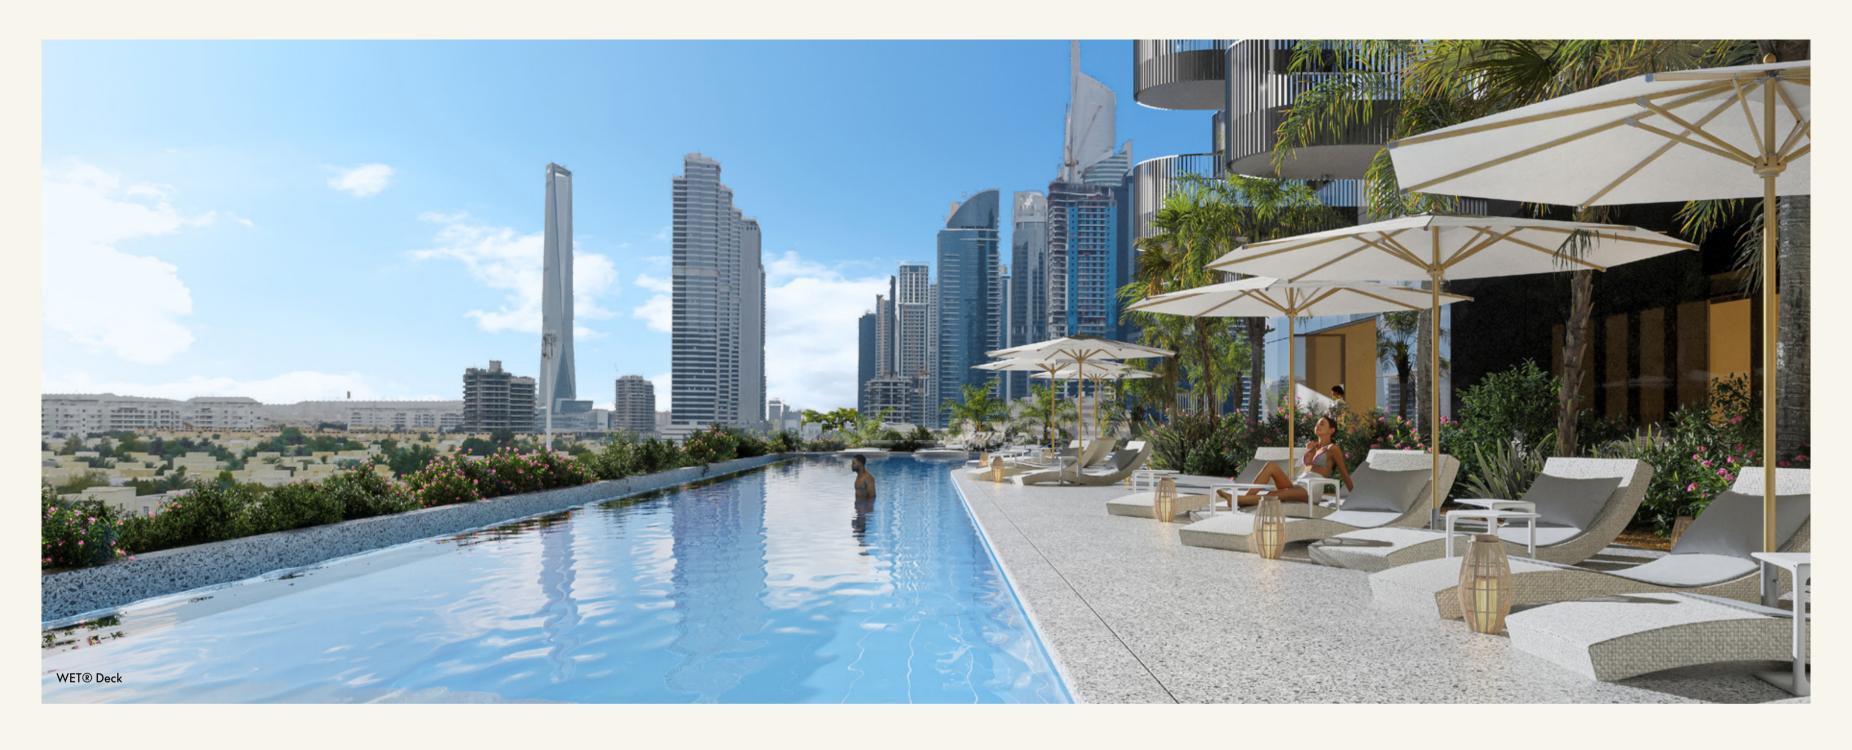

#### WHEN IN WET® DECK

Escape to the WET® Deck, featuring an in-pool Jacuzzi and shallow deck with day beds, perfect for lounging and soaking up the sun. Celebrate special occasions in style with private events and DJ sets (subject to availability).

#### **AMENITY FLOOR**

WET® Deck

2 WET® Deck Day Beds

3 WET® Deck Jacuzzi

4 Outdoor Co-Working Zone

5 Kids and Teens Area

6 Barbecue Pods

7 Outdoor Fitness Area