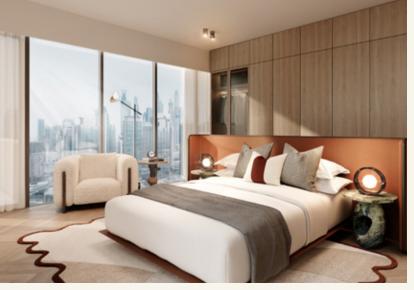

### LIVING

The interiors crafted by the renowned LW Design, exudes modern elegance with it's thoughtfully curated features. The living rooms showcase high ceilings, creating a sense of openess and grandeur, while floor to ceiling double glazed vsion panels allow for abundant natural light and uninterrupted views. Private balconies create a seamless indoor-outdoor living experience. Floors are adorned with patterned tile adding both texture and sophistication to the space. The blend of premium materials and open, airy design create a warm ambience, perfect for both relaxation and entertaining.

The bedrooms offer a serene and inviting retreat, with soft tones herringbone patterned floors that evoke comfort and relaxation. Generously sized with large windows that allow natural light to flow in, the design blends elegance and functionality, making it a perfect sanctuary for rest and relaxation.