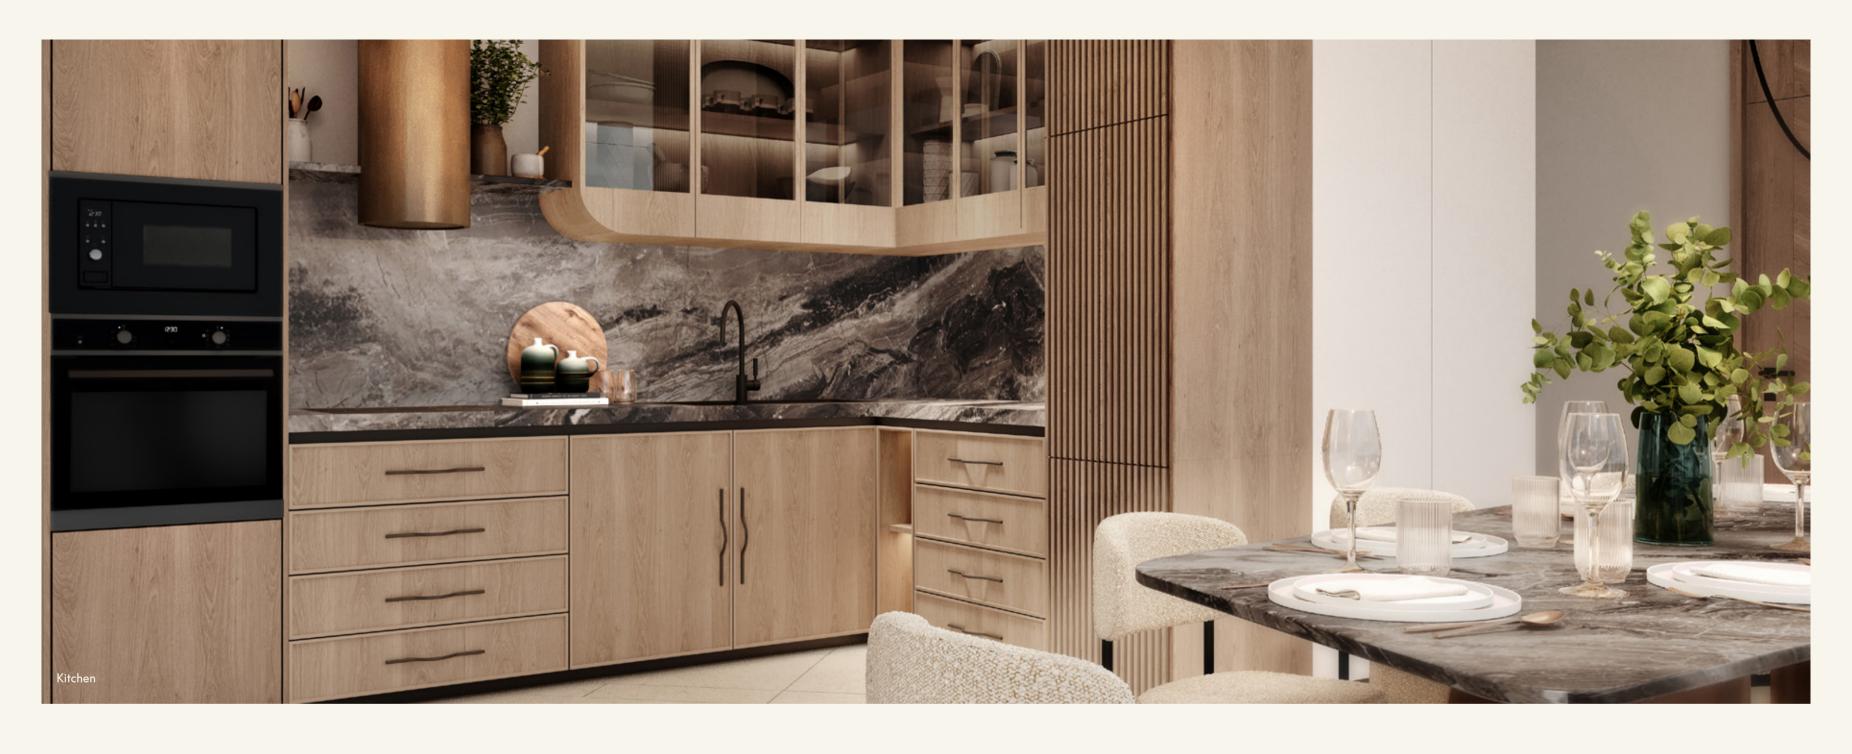

#### KITCHEN

The kitchens are a perfect blend of style and functionality, featuring stoneware countertops that add a timeless elegance. Custom made cabinetry finished in sleek oak veneer, complements the modern aesthetic while providing ample storage. Equipped with premium Smeg appliances, these kitchens are designed for both everyday convenience and gourmet cooking.