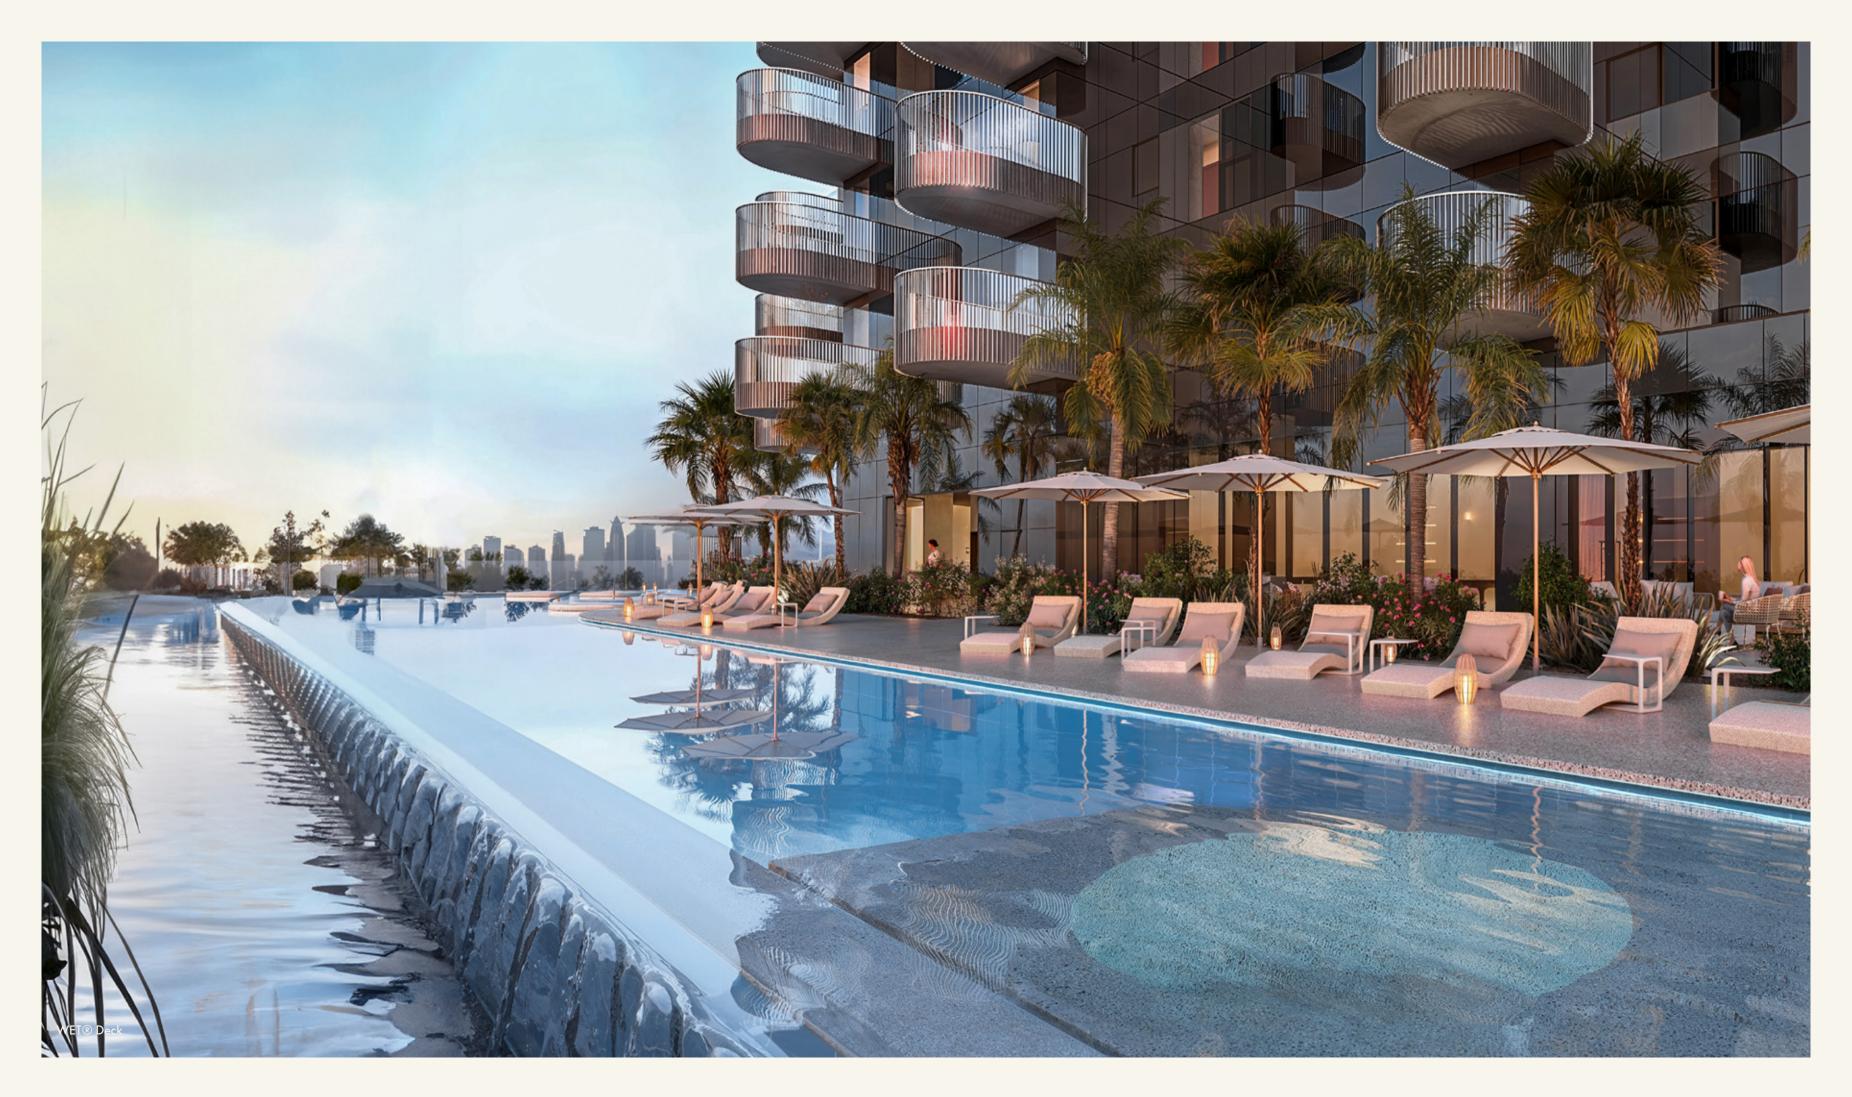

#### WHEN IN WET® DECK

Escape to the WET® Deck, featuring an in-pool Jacuzzi and shallow deck with day beds, perfect for lounging and soaking up the sun. Celebrate special occasions in style with private events and DJ sets (subject to availability).

#### BETTER TOGETHER

Experience the pinnacle of outdoor living at W Residences Dubai - Jumeirah Lakes Towers where landscaped terraces, BBQ PODS and intimate seating areas offer the perfect setting for relaxation or socialising.

#### **AMENITY FLOOR**

WET® Deck

2 WET® Deck Day Beds

3 WET® Deck Jacuzzi

4 Outdoor Co-Working Zone

5 Kids and Teens Area

6 Barbecue Pods

7 Outdoor Fitness Area