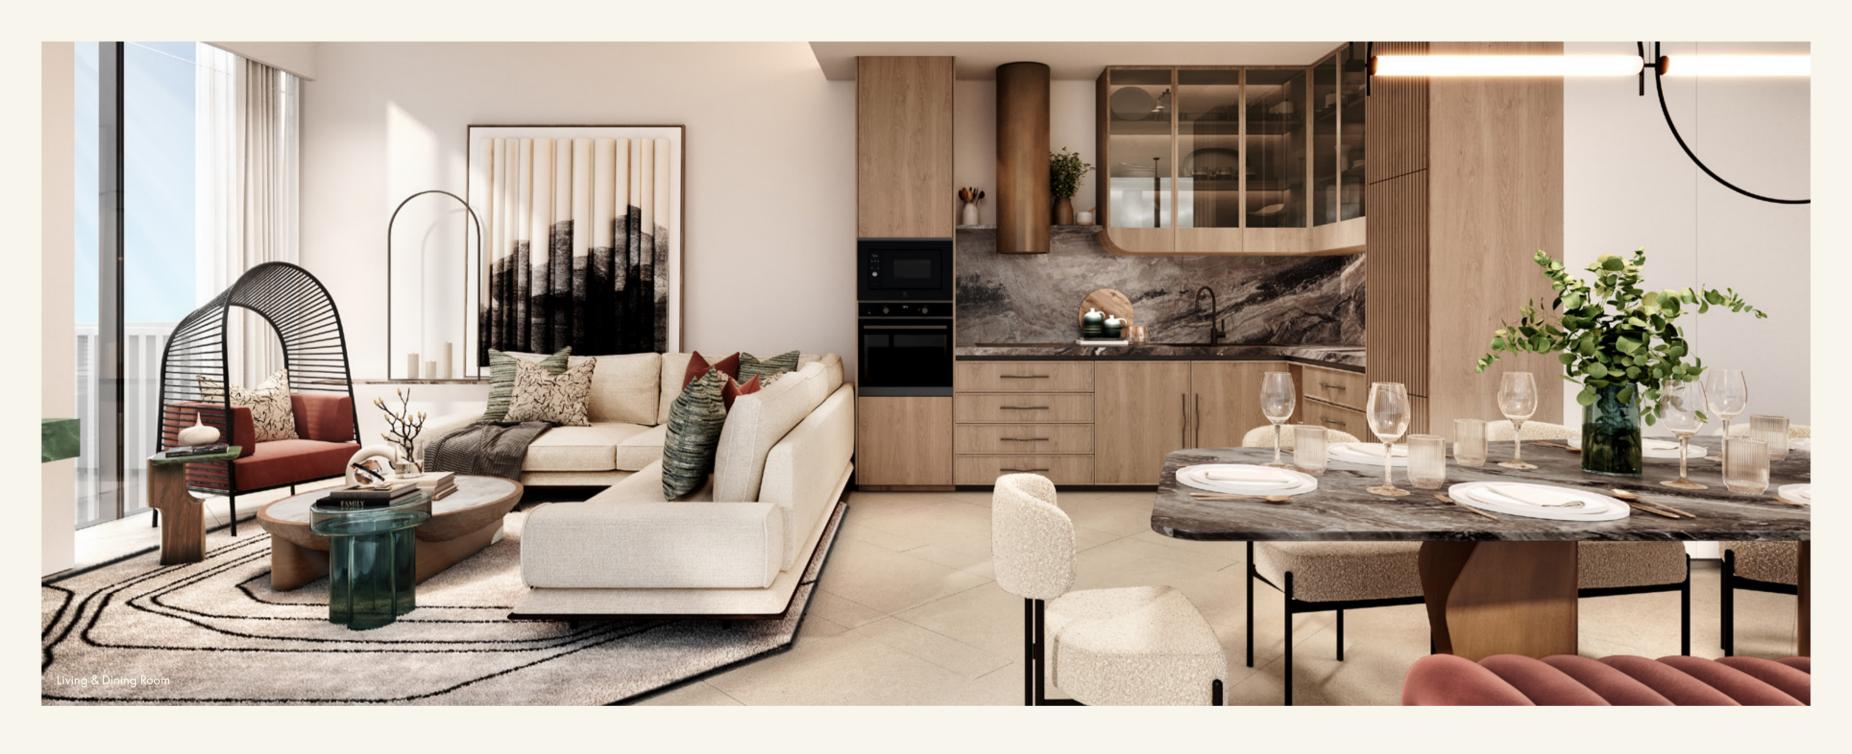

## STEP UP, STEP INSIDE

Come inside and you'll discover a world where expected excellence meets unexpected playfulness in design. From the premium materials meticulously curated to the considered attention to detail in every interior finishing, craftsmanship reigns supreme. The Residences are designed with spaciousness in mind, providing ample room to live, work, and play.

### LIVING

The interiors crafted by the renowned LW Design, exudes modern elegance with it's thoughtfully curated features. The living rooms showcase high ceilings, creating a sense of openess and grandeur, while floor to ceiling double glazed vsion panels allow for abundant natural light and uninterrupted views. Private balconies create a seamless indoor-outdoor living experience. Floors are adorned with patterned tile adding both texture and sophistication to the space. The blend of premium materials and open, airy design create a warm ambience, perfect for both relaxation and entertaining.

### DINING

As part of the W philosophy, scale is manipulated to create juxtapositions that elevate the overall experience. Each detail is intentional, with colour used as a material to evoke emotions and create a sense of vibrancy.

#### KITCHEN

The kitchens are a perfect blend of style and functionality, featuring stoneware countertops that add a timeless elegance. Custom made cabinetry finished in sleek oak veneer, complements the modern aesthetic while providing ample storage. Equipped with premium Smeg appliances, these kitchens are designed for both everyday convenience and gourmet cooking.