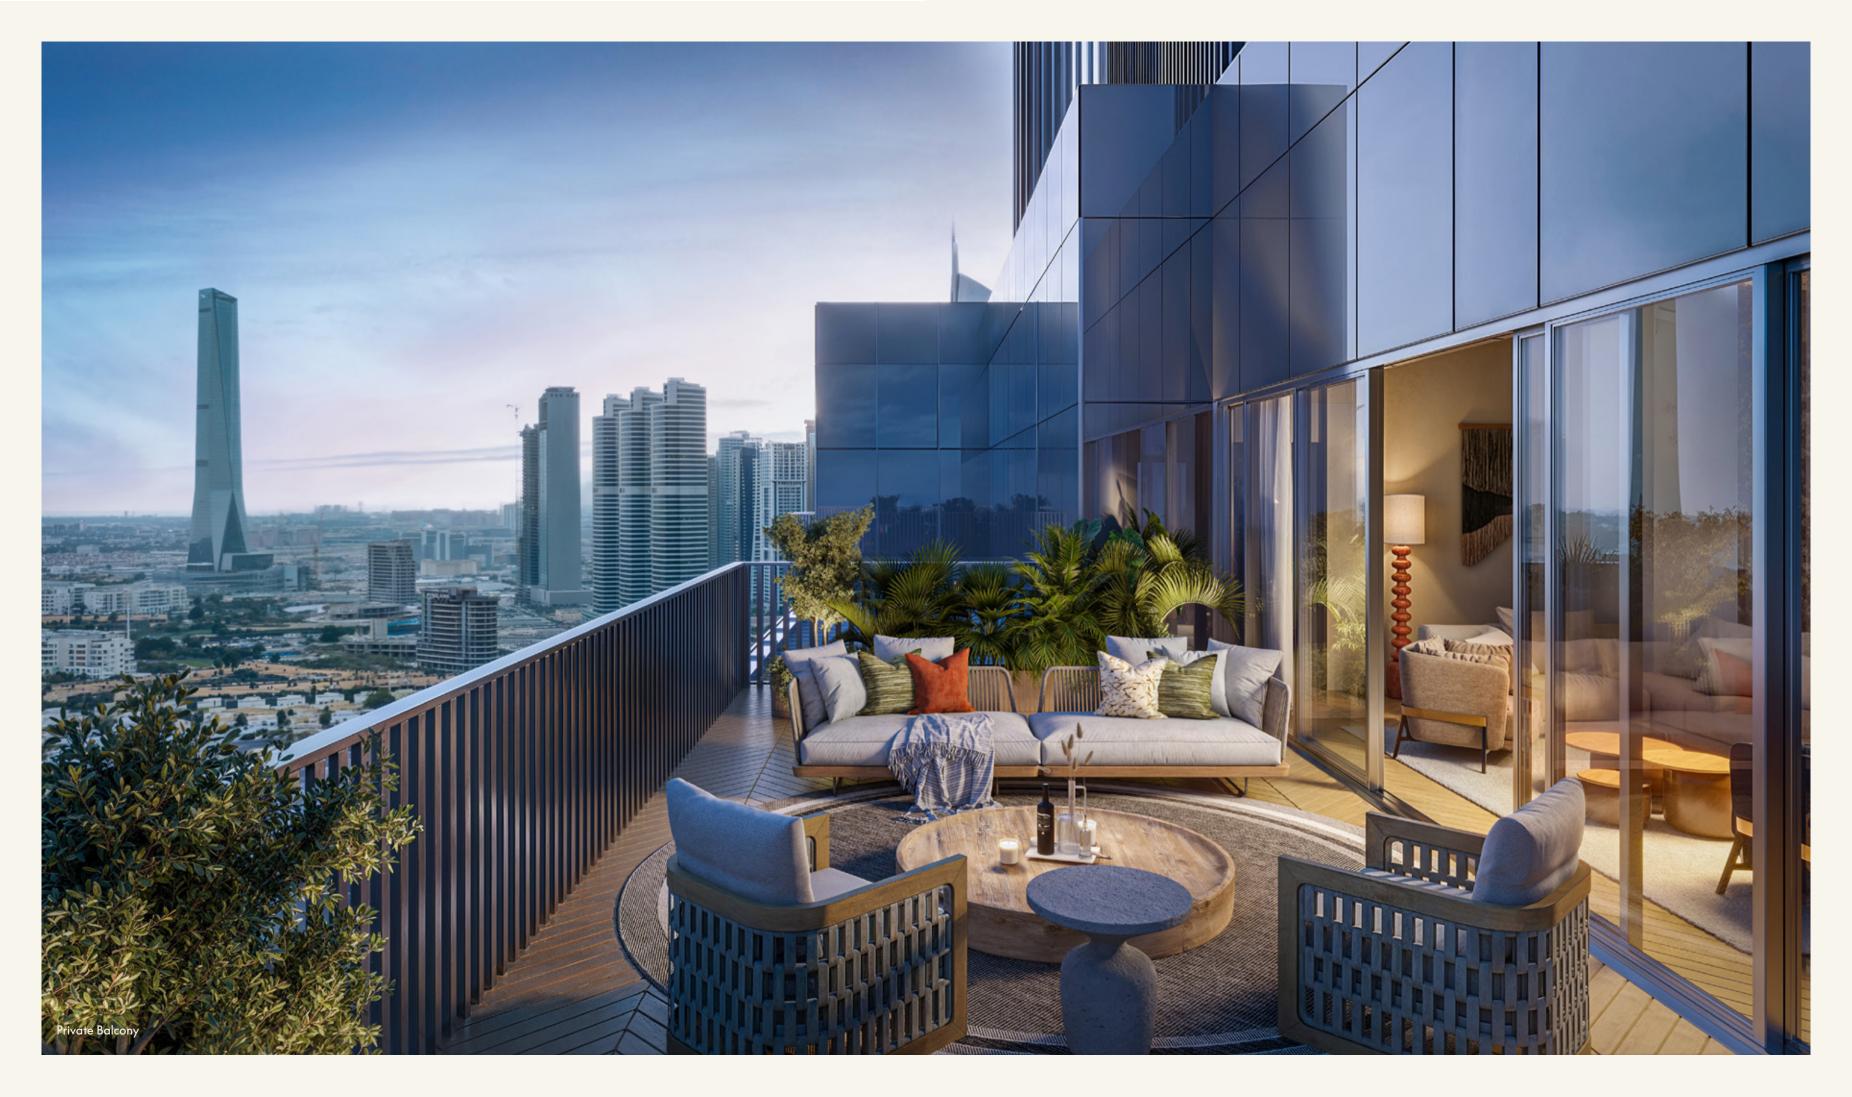

### LIVING

The interiors crafted by the renowned LW Design, exudes modern elegance with it's thoughtfully curated features. The living rooms showcase high ceilings, creating a sense of openess and grandeur, while floor to ceiling double glazed vsion panels allow for abundant natural light and uninterrupted views. Private balconies create a seamless indoor-outdoor living experience. Floors are adorned with patterned tile adding both texture and sophistication to the space. The blend of premium materials and open, airy design create a warm ambience, perfect for both relaxation and entertaining.

#### BETTER TOGETHER

Experience the pinnacle of outdoor living at W Residences Dubai - Jumeirah Lakes Towers where landscaped terraces, BBQ PODS and intimate seating areas offer the perfect setting for relaxation or socialising.