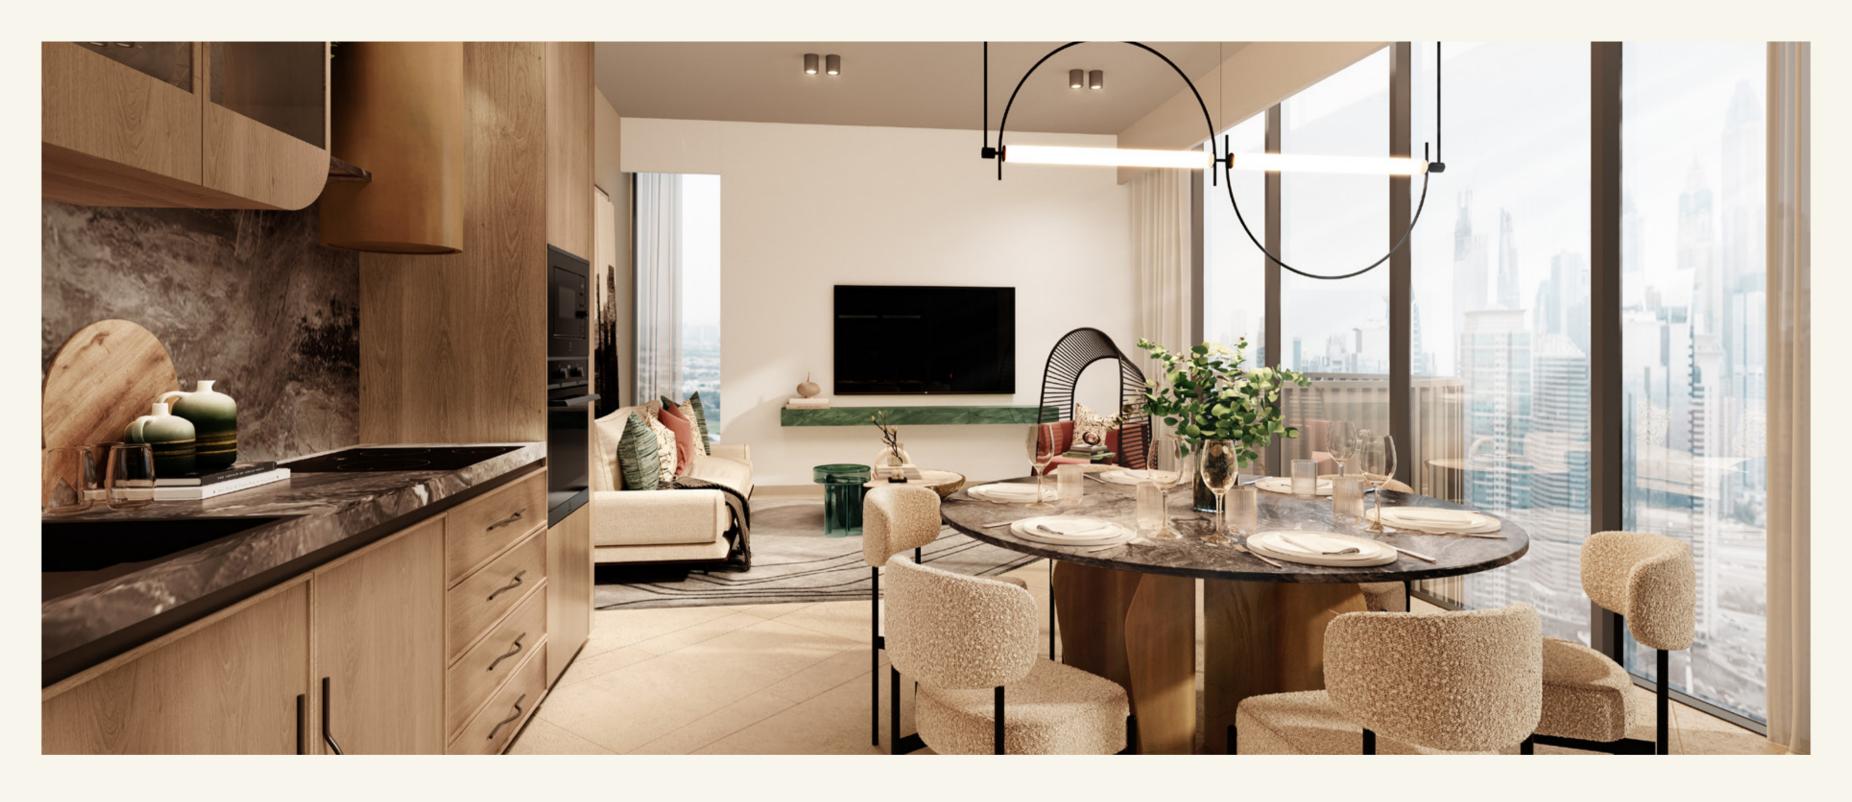

#### KITCHEN

The kitchens are a perfect blend of style and functionality, featuring stoneware countertops that add a timeless elegance. Custom made cabinetry finished in sleek oak veneer, complements the modern aesthetic while providing ample storage. Equipped with premium Smeg appliances, these kitchens are designed for both everyday convenience and gourmet cooking.