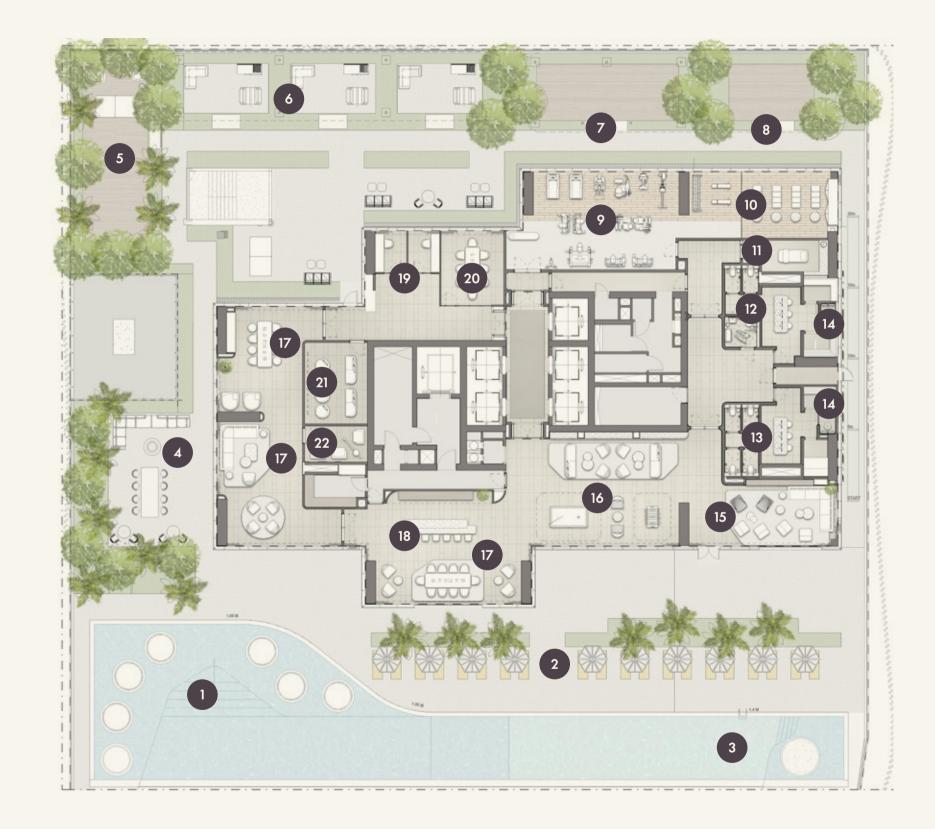

#### **AMENITY FLOOR**

WET® Deck

2 WET® Deck Day Beds

3 WET® Deck Jacuzzi

4 Outdoor Co-Working Zone

5 Kids and Teens Area

6 Barbecue Pods

7 Outdoor Fitness Area

8 FIT Ice Pods

9 FIT Gym

10 FIT Yoga and Pilates Studio

11 Treatment Room

Male Changing Rooms

13 Female Changing Rooms

14 Sauna and Steam Rooms

15 Residence Lounge

16 Games Room

17 Multi-Purpose Space

18 Exhibition Kitchen

19 Zoom Rooms

20 Flexible & Private Meeting Rooms

21 Screening Room

22 Sound Suite