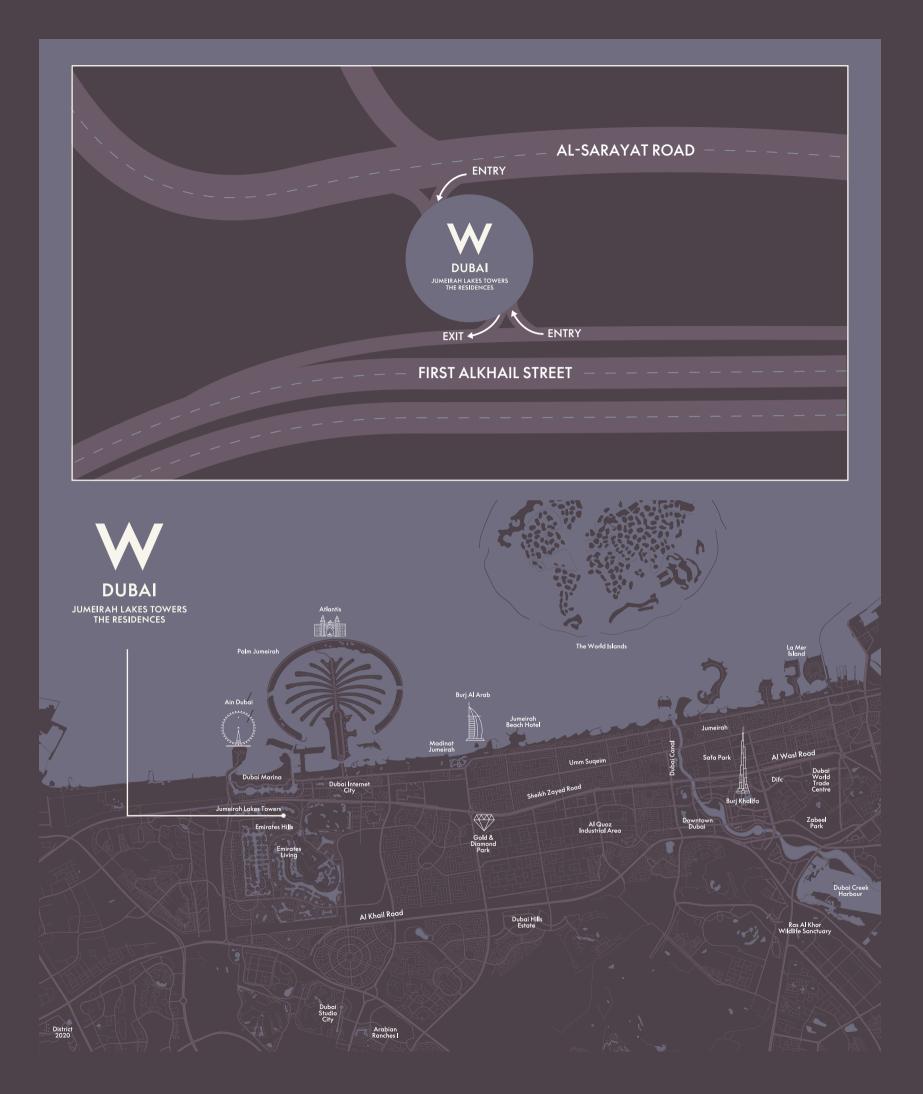

Enjoy proximity to iconic landmarks such as the Marina, Palm Jumeirah, and Emirates Hills, where retail therapy, golfing, shopping, and leisure activities await. The promise of a desirable work-live-play environment within walking distance is on the horizon. Strategically located with direct access to main routes, including our own access to the ring road, navigating in and out of JLT is a breeze - no need to circle around, just seamless connectivity at your fingertips.

### SEAMLESS CONNECTIVITY

Sheikh Zayed Road

minutes from Dubai Marina, JBR, Bluewaters

20

Dubai Mall

nearby Metro Station

10

minutes from

Ibn Battuta Mall

30

minutes from Al Maktoum International Airport

Dubai Marina Mall

Mall of the Emirates

30

W Residences Dubai - Jumeirah Lakes Towers places you at the heart of JLT's vibrant lifestyle. Diverse restaurants, iconic landmarks like Dubai Marina, Palm Jumeirah, JBR and Bluewaters are all just steps away. With convenient access to major routes, exploring the wider city is effortless. Whether it's a quick trip to the beach or a night out downtown, your adventures start the moment you step out the door.