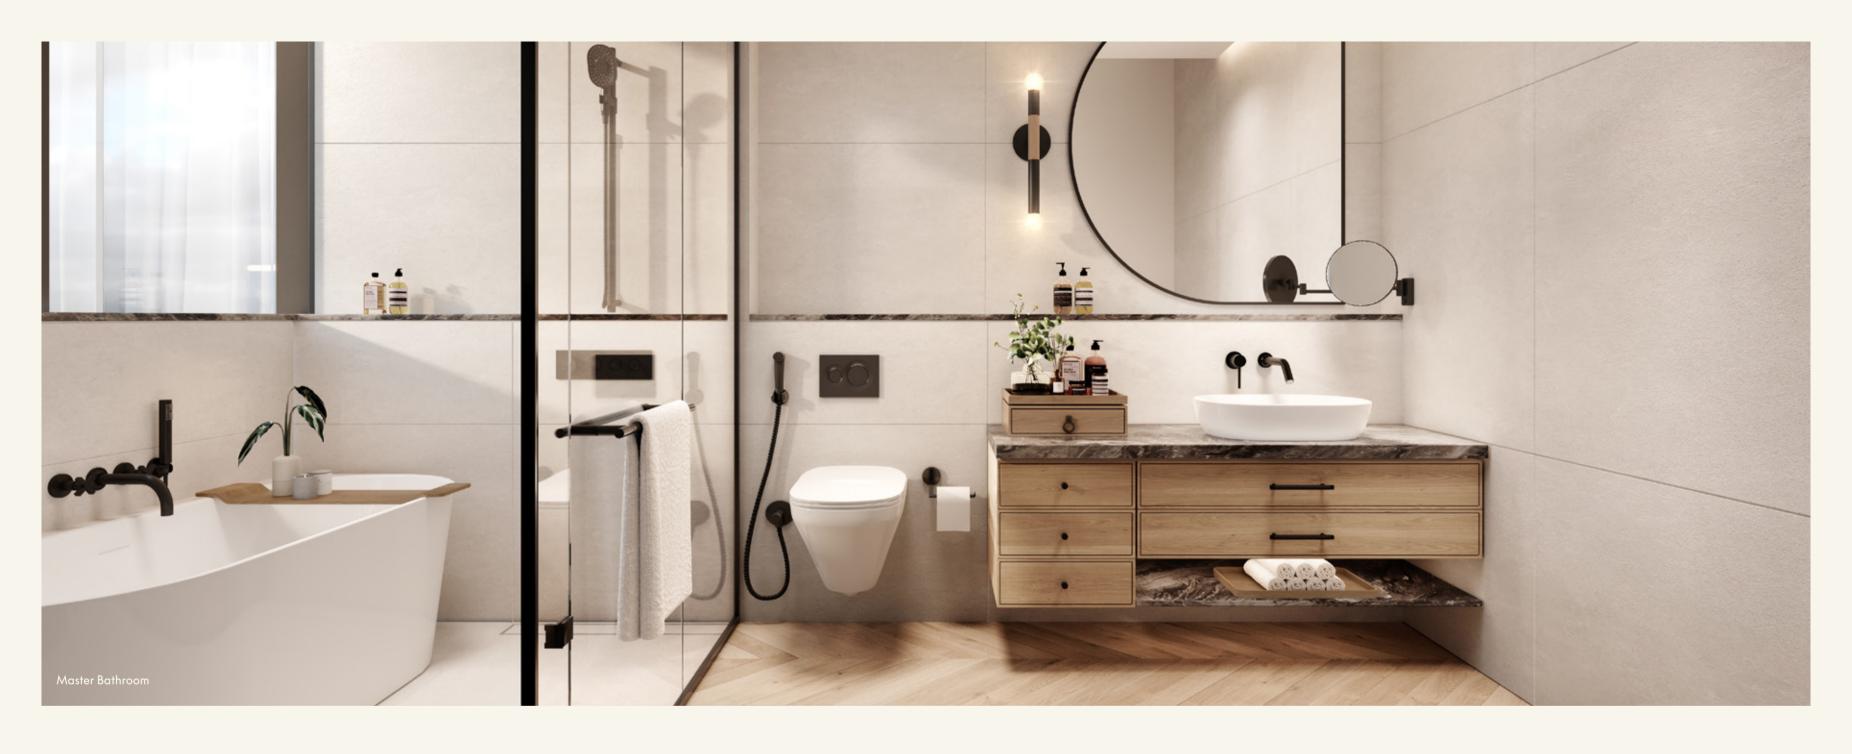

#### **BATHROOM**

Elegantly designed bathrooms combine modern luxury with serene minimalism. The sleek lines of the freestanding bathtub are perfectly complemented by the warm tones of the oak veneer cabinetry, with marble effect porcelain countertops. Spacious walk-in shower, matte black fixtures, and softly lit mirrors bring a sense of calm and openness. Herringbone-patterned flooring completes this delicate blend of flirty and functional.