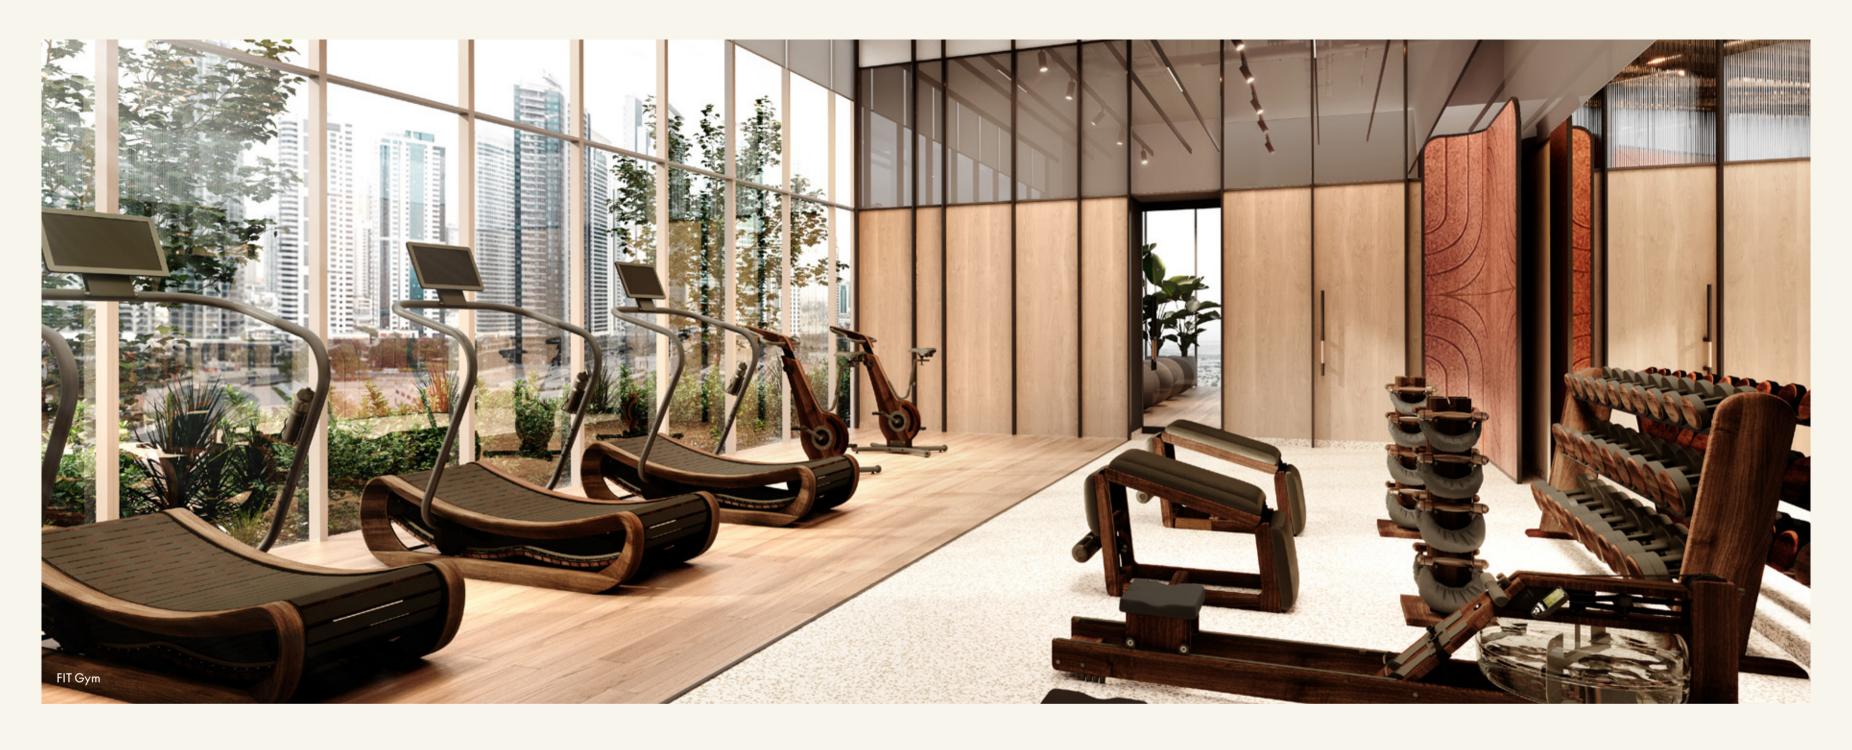

#### **SWEAT IT OUT**

Reach your peak in the fully-equipped FIT Gym, find your flow in the FIT Yoga and Pilates Studio, and unwind in the luxurious changing rooms complete with rejuvenating sauna and steam facilities. For the ultimate indulgence, book a tranquil Treatment Room if you're in the mood for a massage.

8 FIT Ice Pods

9 FIT Gym

10 FIT Yoga and Pilates Studio

11 Treatment Room

Male Changing Rooms

13 Female Changing Rooms

14 Sauna and Steam Rooms

15 Residence Lounge