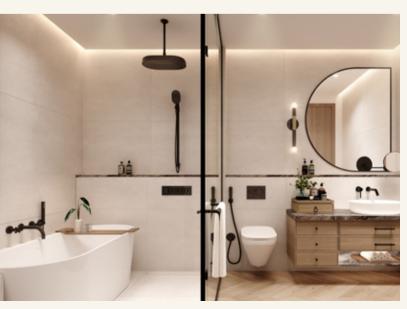

#### **BATHROOM**

Elegantly designed bathrooms combine modern luxury with serene minimalism. The sleek lines of the freestanding bathtub are perfectly complemented by the warm tones of the oak veneer cabinetry, with marble effect porcelain countertops. Spacious walk-in shower, matte black fixtures, and softly lit mirrors bring a sense of calm and openness. Herringbone-patterned flooring completes this delicate blend of flirty and functional.