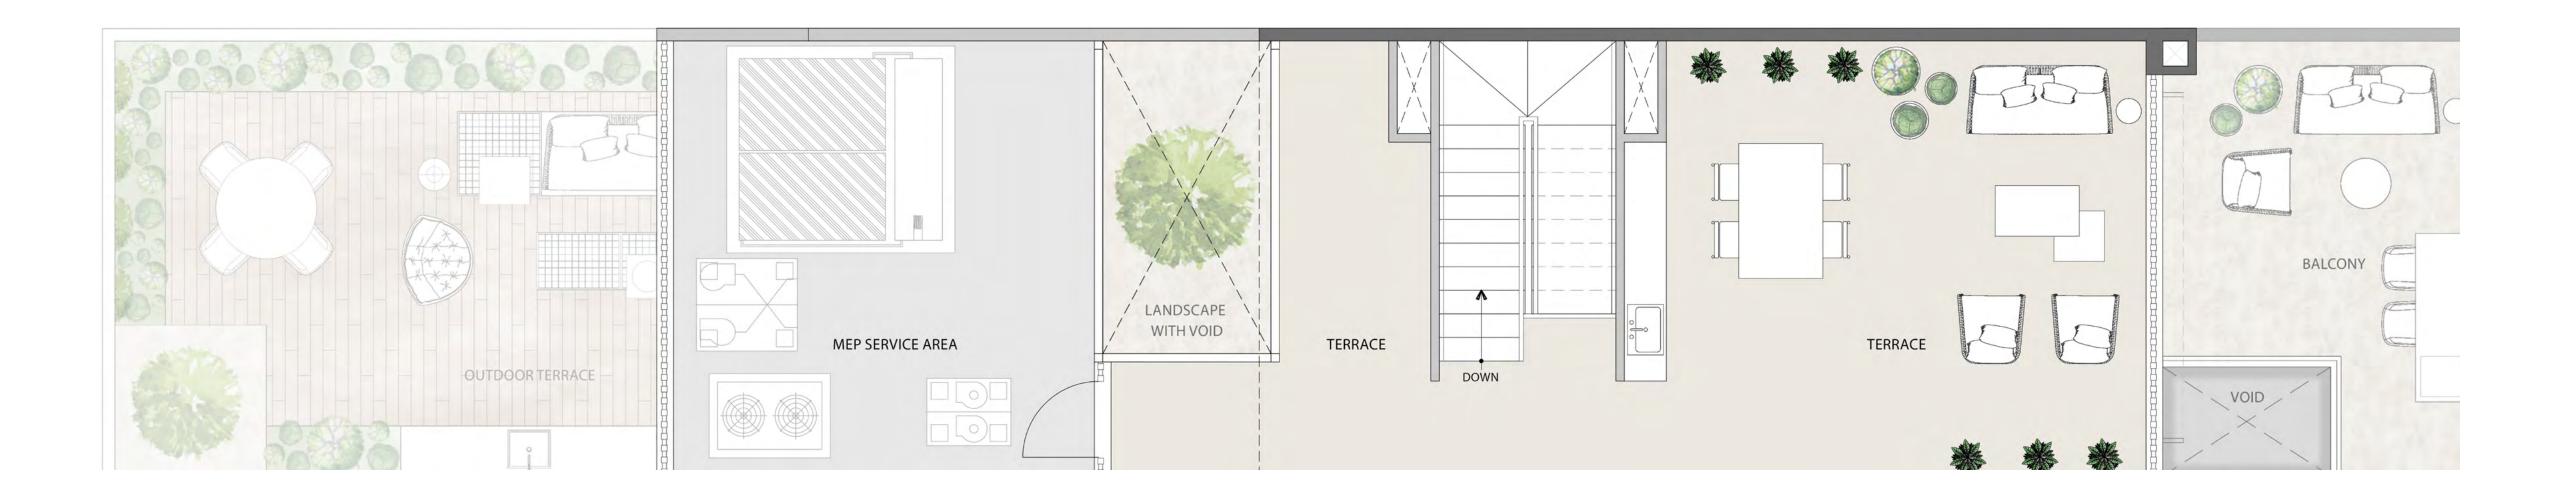

## ROOF TOP

 Row Unit
 615.37 SQ.Ft.
 57.17 SQ.M.

 Corner Unit
 624.00 SQ.Ft.
 57.97 SQ.M.