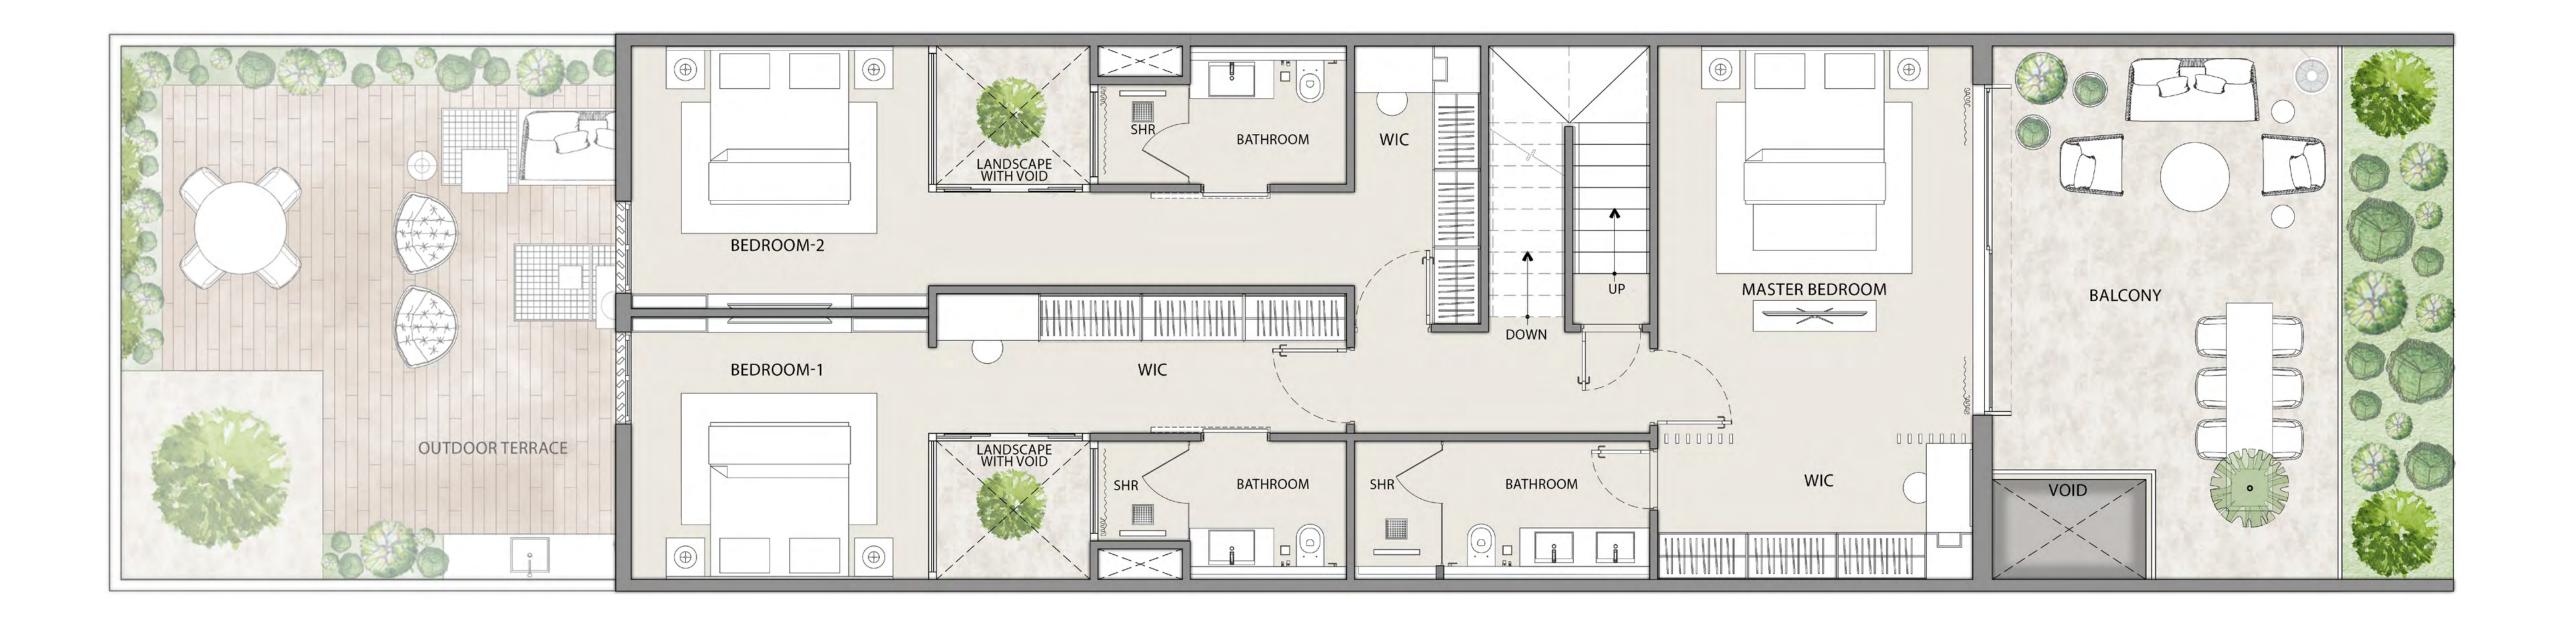

## FIRST FLOOR

Row Unit 945.62 SQ.Ft. 87.85 SQ.M. Corner Unit 960.00 SQ.Ft.

89.19 SQ.M.

## FIRST FLOOR

Row Unit 1,287.55 SQ.Ft. 119.62 SQ.M.

Corner Unit 1,302.00 sQ.Ft. 120.96 sQ.M.