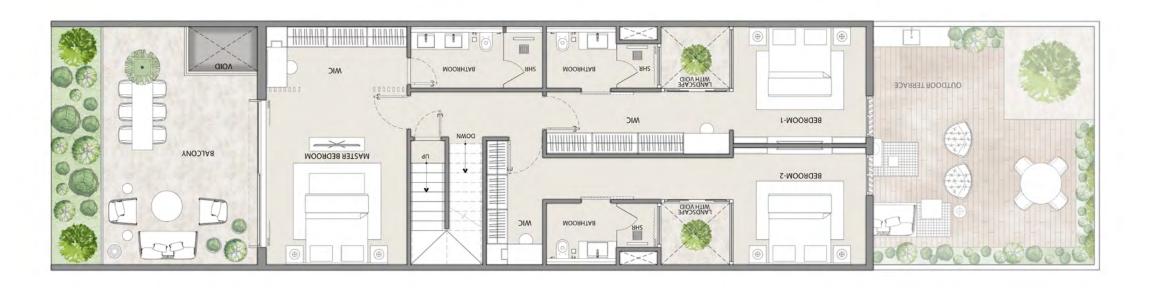

## FIRST FLOOR

Row Unit 945.62 SQ.Ft. 87.85 SQ.M. Corner Unit 960.00 SQ.Ft.

89.19 SQ.M.

## FIRST FLOOR

Row Unit 1,287.55 SQ.Ft. 119.62 SQ.M.

Corner Unit 1,302.00 sQ.Ft. 120.96 sQ.M.