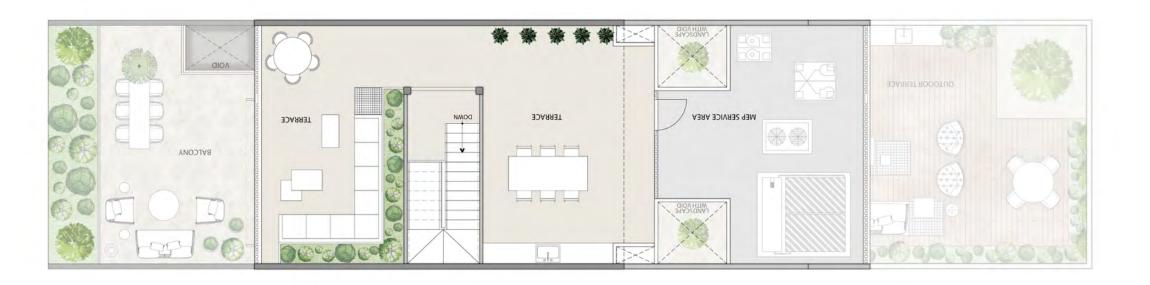

## ROOF TOP

 Row Unit
 615.37 SQ.Ft.
 57.17 SQ.M.

 Corner Unit
 624.00 SQ.Ft.
 57.97 SQ.M.