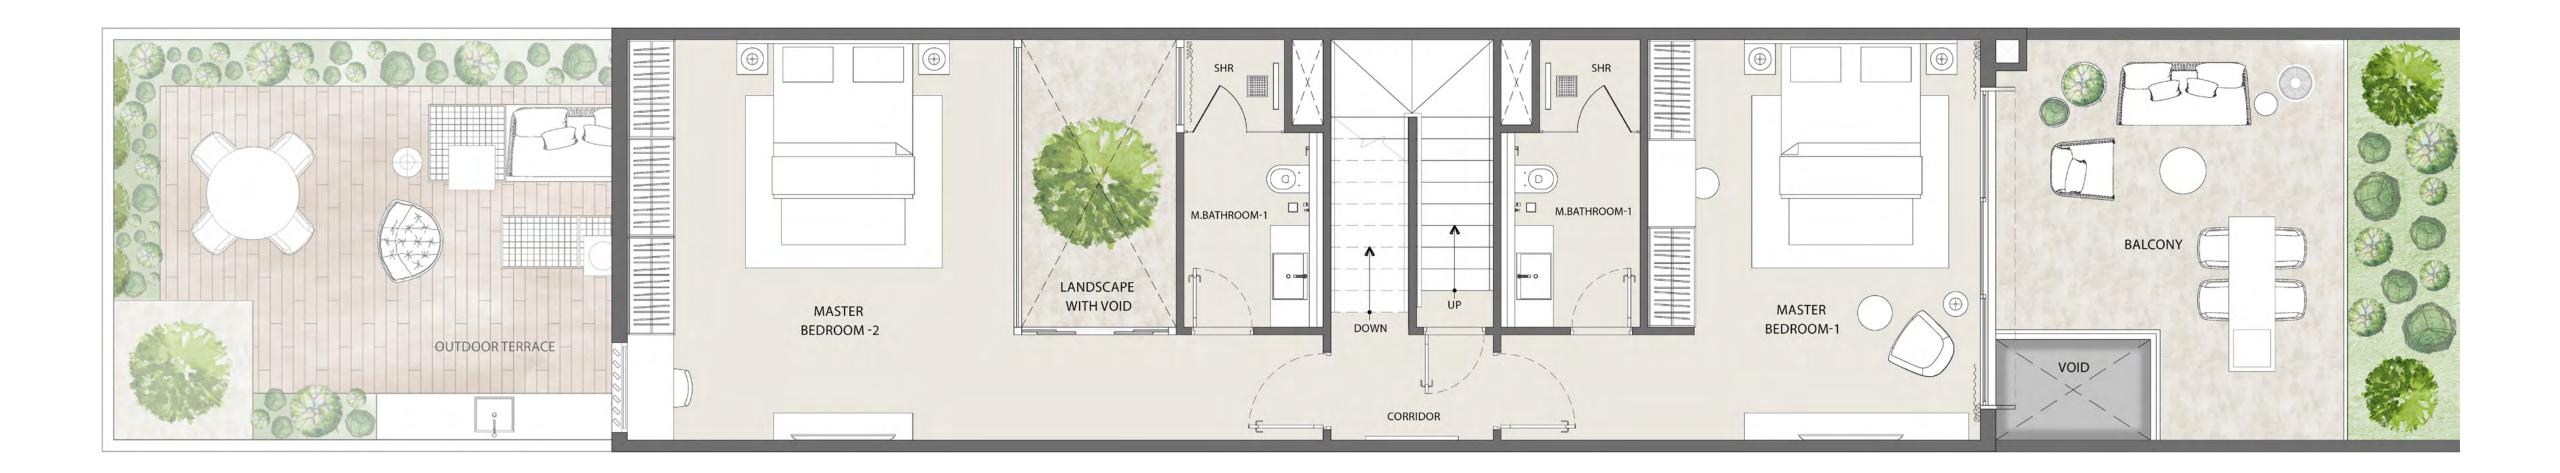

## FIRST FLOOR

Row Unit 945.62 SQ.Ft. 87.85 SQ.M. Corner Unit 960.00 SQ.Ft.

89.19 SQ.M.