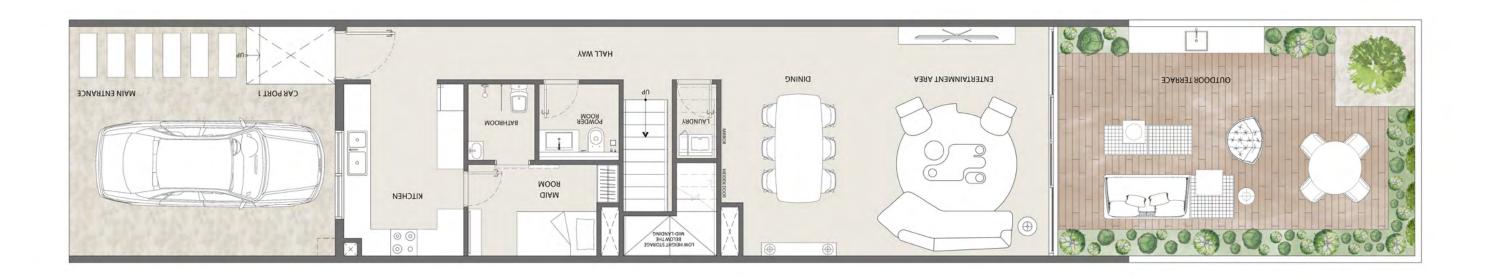

### GROUND FLOOR

Row Unit 1,341.18 SQ.Ft. 124.60 SQ.M.

Corner Unit 1,360.67 SQ.Ft. 126.41 SQ.M.

### GROUND FLOOR

Row Unit 1,794.60 SQ.Ft. 166.73 SQ.M.

Corner Unit 1,813.86 SQ.Ft. 168.51 SQ.M.