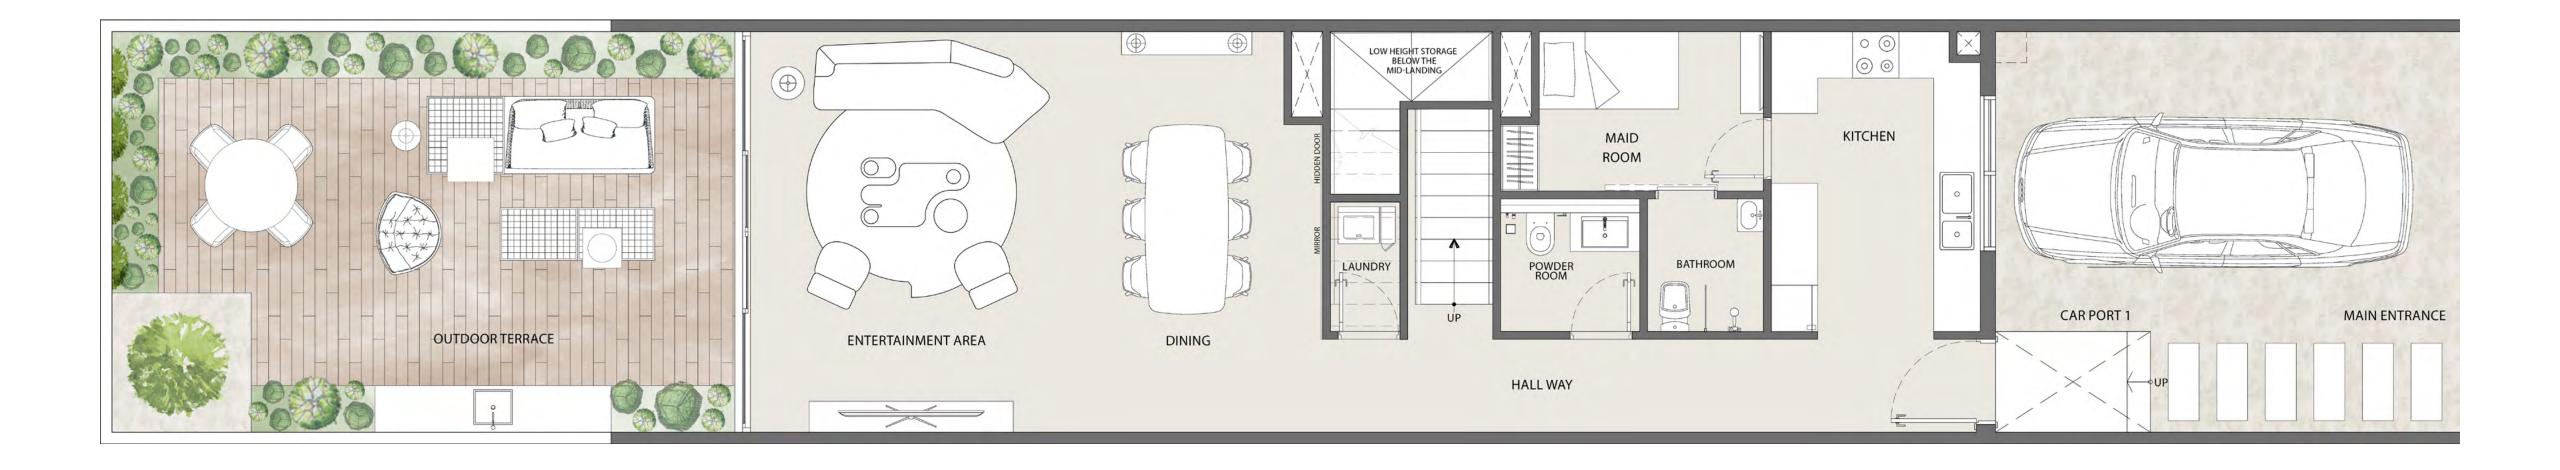

### GROUND FLOOR

Row Unit 1,341.18 SQ.Ft. 124.60 SQ.M.

Corner Unit 1,360.67 SQ.Ft. 126.41 SQ.M.