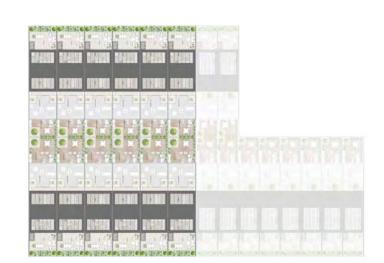

# MAG22

### 2 BEDROOM TOWNHOUSE

| Row Unit    | 2,902.17 SQ.Ft. | 269.62 SQ.M. | 8 Units  |
|-------------|-----------------|--------------|----------|
| Corner Unit | 2,944.67 SQ.Ft. | 273.57 SQ.M. | 2 Units. |

#### Key Plan











### GROUND FLOOR

Row Unit 1,341.18 SQ.Ft. 124.60 SQ.M.

Corner Unit 1,360.67 SQ.Ft. 126.41 SQ.M.





## FIRST FLOOR

Row Unit 945.62 SQ.Ft. 87.85 SQ.M. Corner Unit 960.00 SQ.Ft.

89.19 SQ.M.





## ROOF TOP

 Row Unit
 615.37 SQ.Ft.
 57.17 SQ.M.

 Corner Unit
 624.00 SQ.Ft.
 57.97 SQ.M.





# MAG22

### 3 BEDROOM TOWNHOUSE

| Row Unit    | 3,901.17 SQ.Ft. | 362.44 SQ.M. | 10 Units |
|-------------|-----------------|--------------|----------|
| Corner Unit | 3,943.55 SQ.Ft. | 366.36 SQ.M. | 2 Units  |

Key Plan











### GROUND FLOOR

Row Unit 1,794.60 SQ.Ft. 166.73 SQ.M.

Corner Unit 1,813.86 SQ.Ft. 168.51 SQ.M.





## FIRST FLOOR

Row Unit 1,287.55 SQ.Ft. 119.62 SQ.M.

Corner Unit 1,302.00 sQ.Ft. 120.96 sQ.M.





## ROOF TOP

 Row Unit
 819.02 SQ.Ft.
 76.09 SQ.M.

 Co