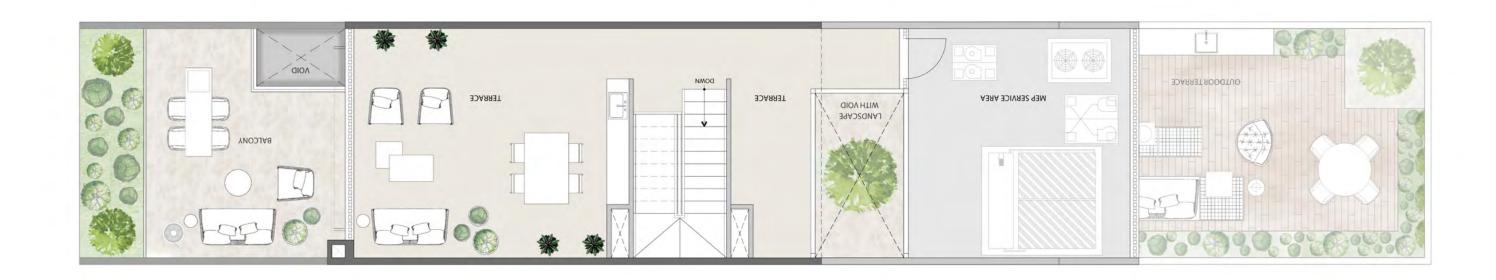

## ROOF TOP

 Row Unit
 615.37 SQ.Ft.
 57.17 SQ.M.

 Corner Unit
 624.00 SQ.Ft.
 57.97 SQ.M.

## ROOF TOP

 Row Unit
 819.02 SQ.Ft.
 76.09 SQ.M.

 Corner Unit
 827.69 SQ.Ft.
 76.89 SQ.M.