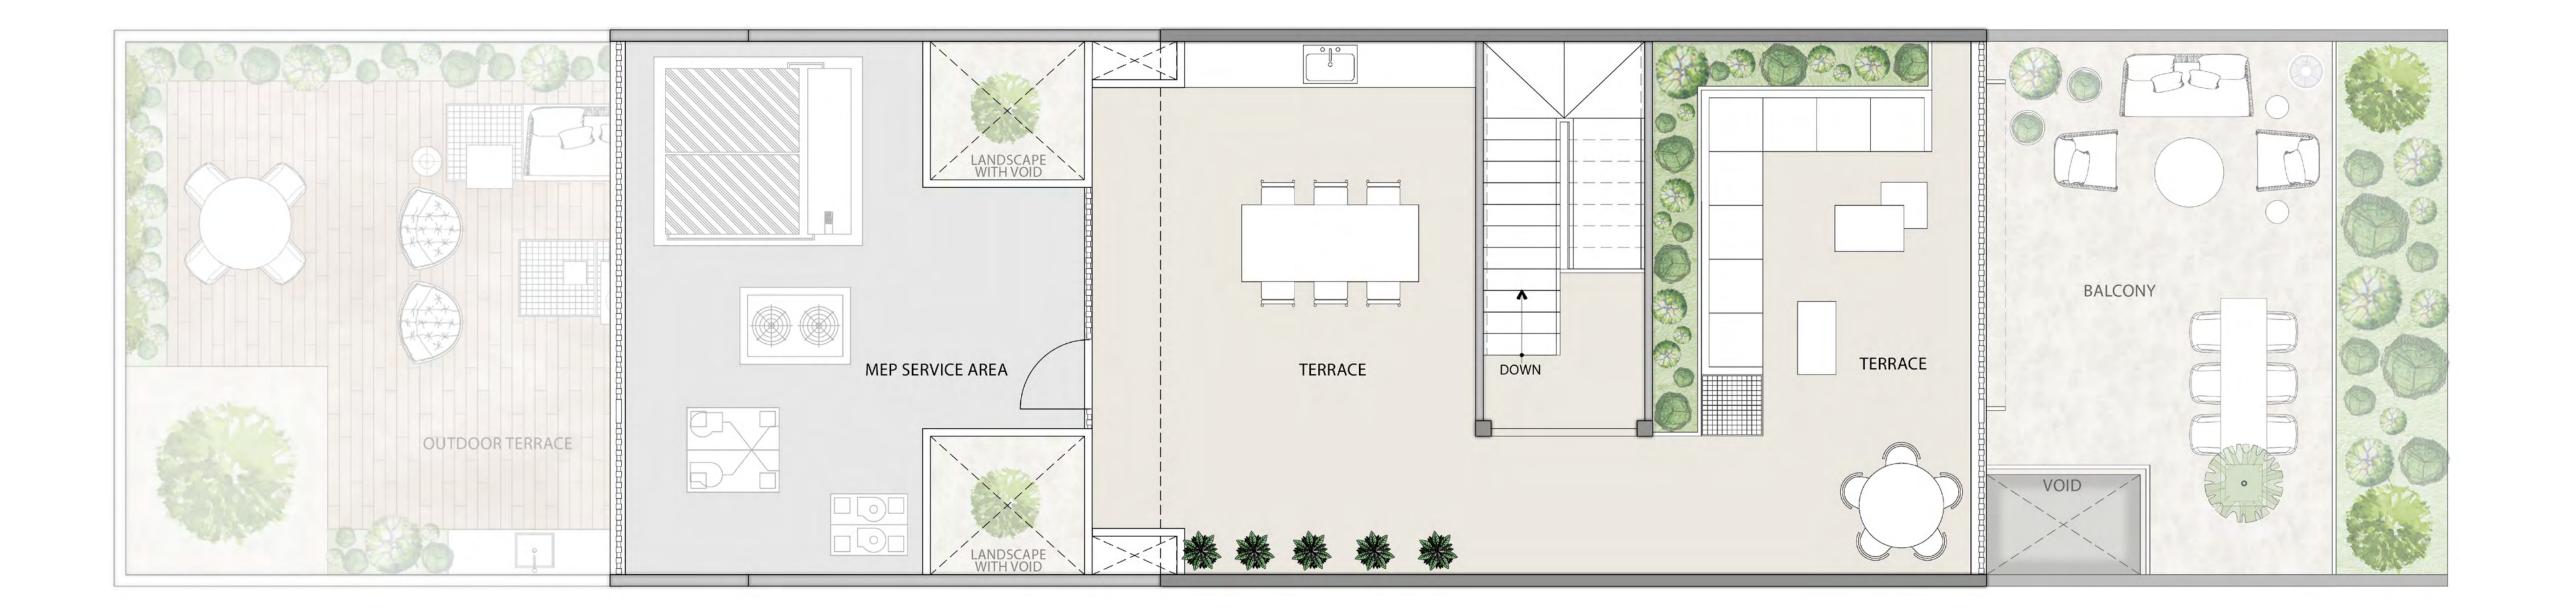

## ROOF TOP

 Row Unit
 615.37 SQ.Ft.
 57.17 SQ.M.

 Corner Unit
 624.00 SQ.Ft.
 57.97 SQ.M.

## ROOF TOP

 Row Unit
 819.02 SQ.Ft.
 76.09 SQ.M.

 Corner Unit
 827.69 SQ.Ft.
 76.89 SQ.M.