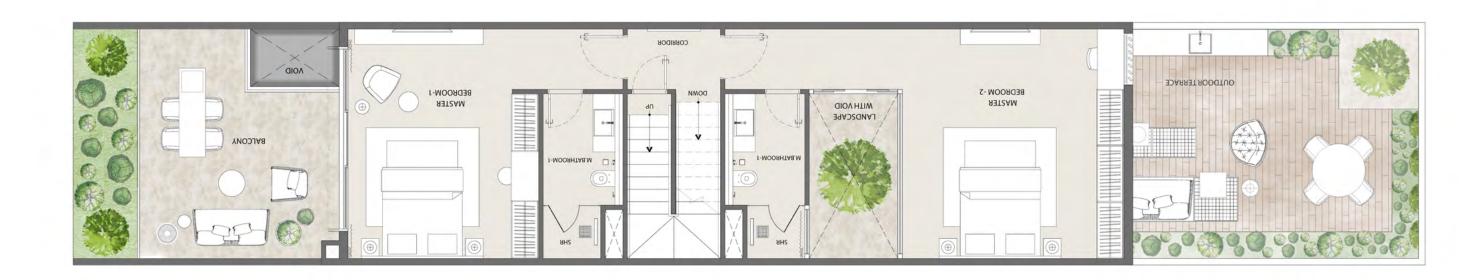

## FIRST FLOOR

Row Unit 945.62 SQ.Ft. 87.85 SQ.M. Corner Unit 960.00 SQ.Ft.

89.19 SQ.M.

## FIRST FLOOR

Row Unit 1,287.55 SQ.Ft. 119.62 SQ.M.

Corner Unit 1,302.00 sQ.Ft. 120.96 sQ.M.