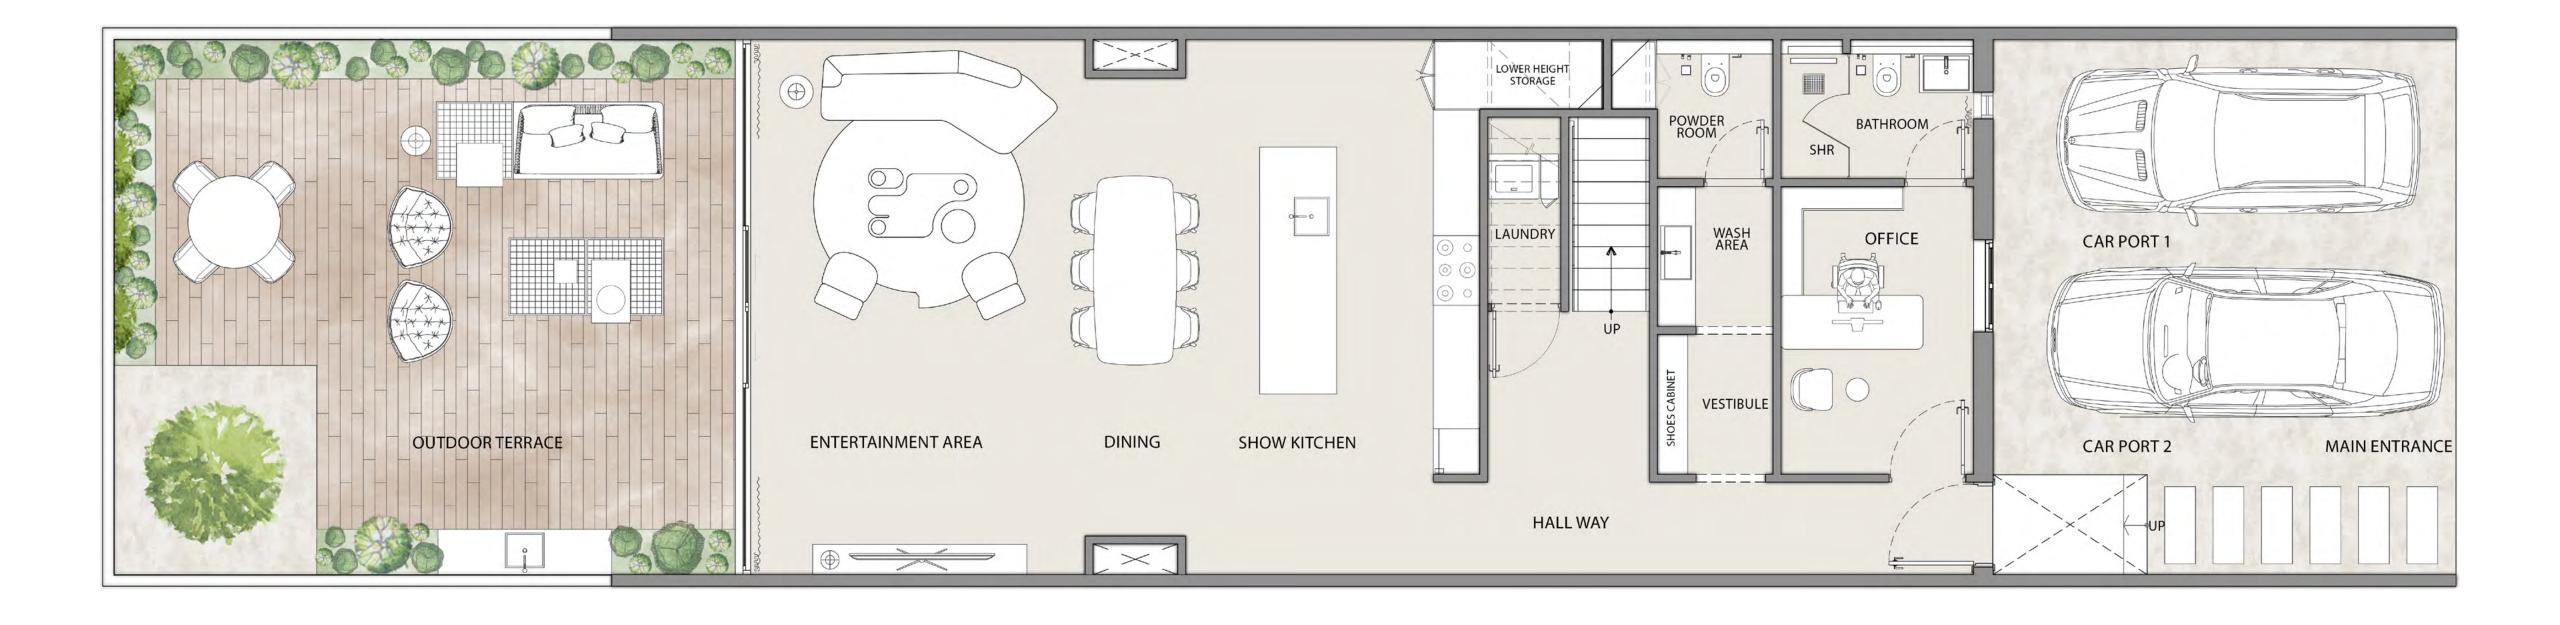

### GROUND FLOOR

Row Unit 1,341.18 SQ.Ft. 124.60 SQ.M.

Corner Unit 1,360.67 SQ.Ft. 126.41 SQ.M.

### GROUND FLOOR

Row Unit 1,794.60 SQ.Ft. 166.73 SQ.M.

Corner Unit 1,813.86 SQ.Ft. 168.51 SQ.M.