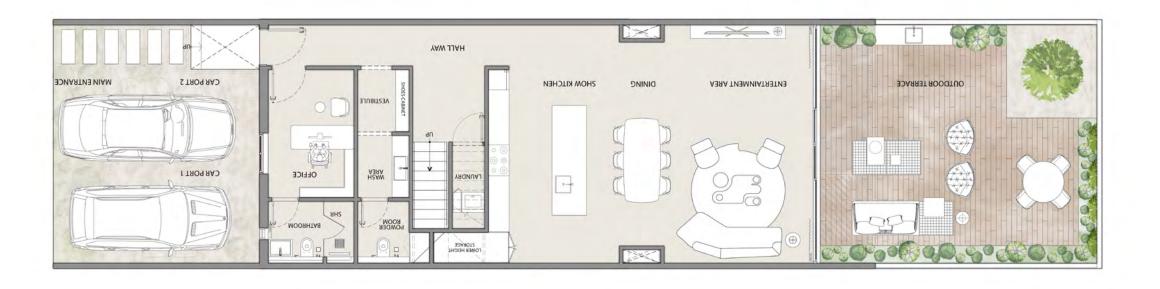

### GROUND FLOOR

Row Unit 1,341.18 SQ.Ft. 124.60 SQ.M.

Corner Unit 1,360.67 SQ.Ft. 126.41 SQ.M.

### GROUND FLOOR

Row Unit 1,794.60 SQ.Ft. 166.73 SQ.M.

Corner Unit 1,813.86 SQ.Ft. 168.51 SQ.M.