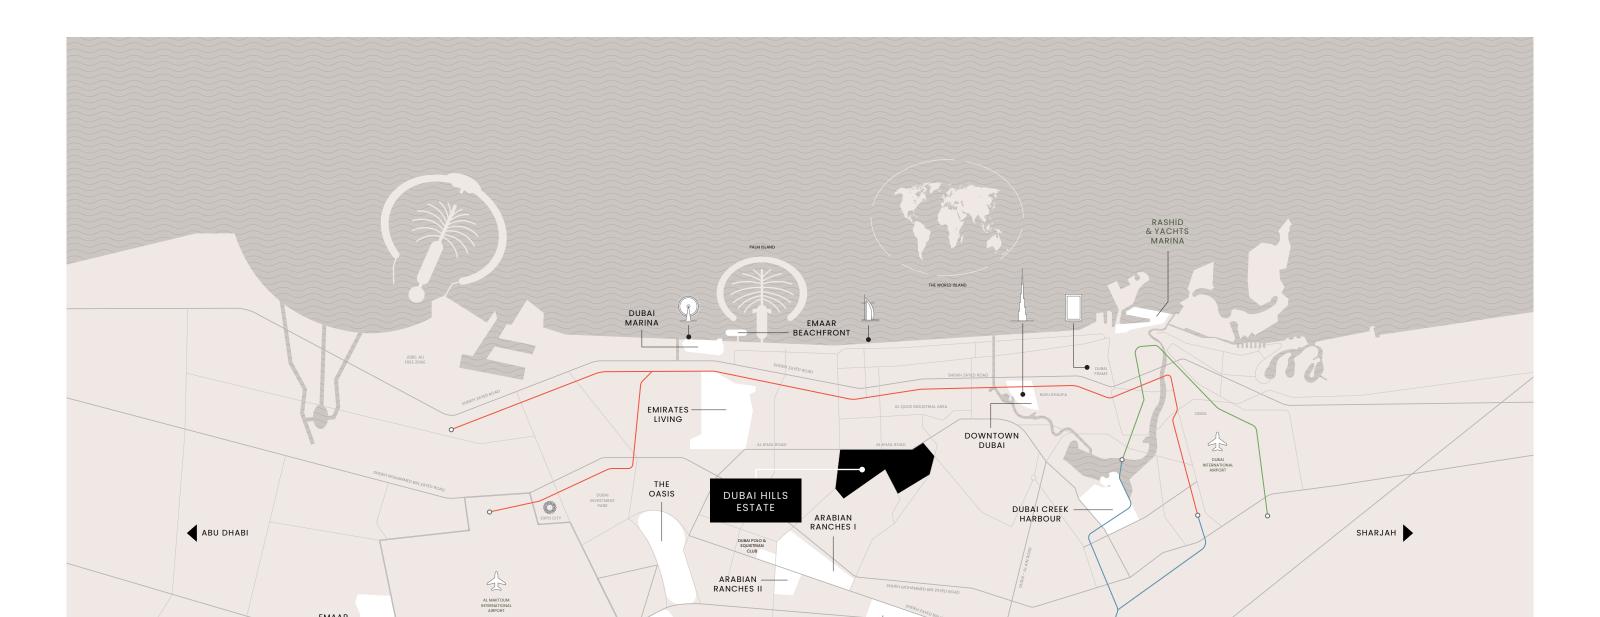

### DUBAIHILLS Estate

Dubai Hills Estate - the green heart of Dubai - is a first-of-its-kind destination. This masterfully planned, multi-purpose development forms an integral part of the Mohammed Bin Rashid City. Strategically situated between Downtown Dubai and Dubai Marina, flanked by Al Khail Road, the community offers easy access to the city's most popular districts and attractions.