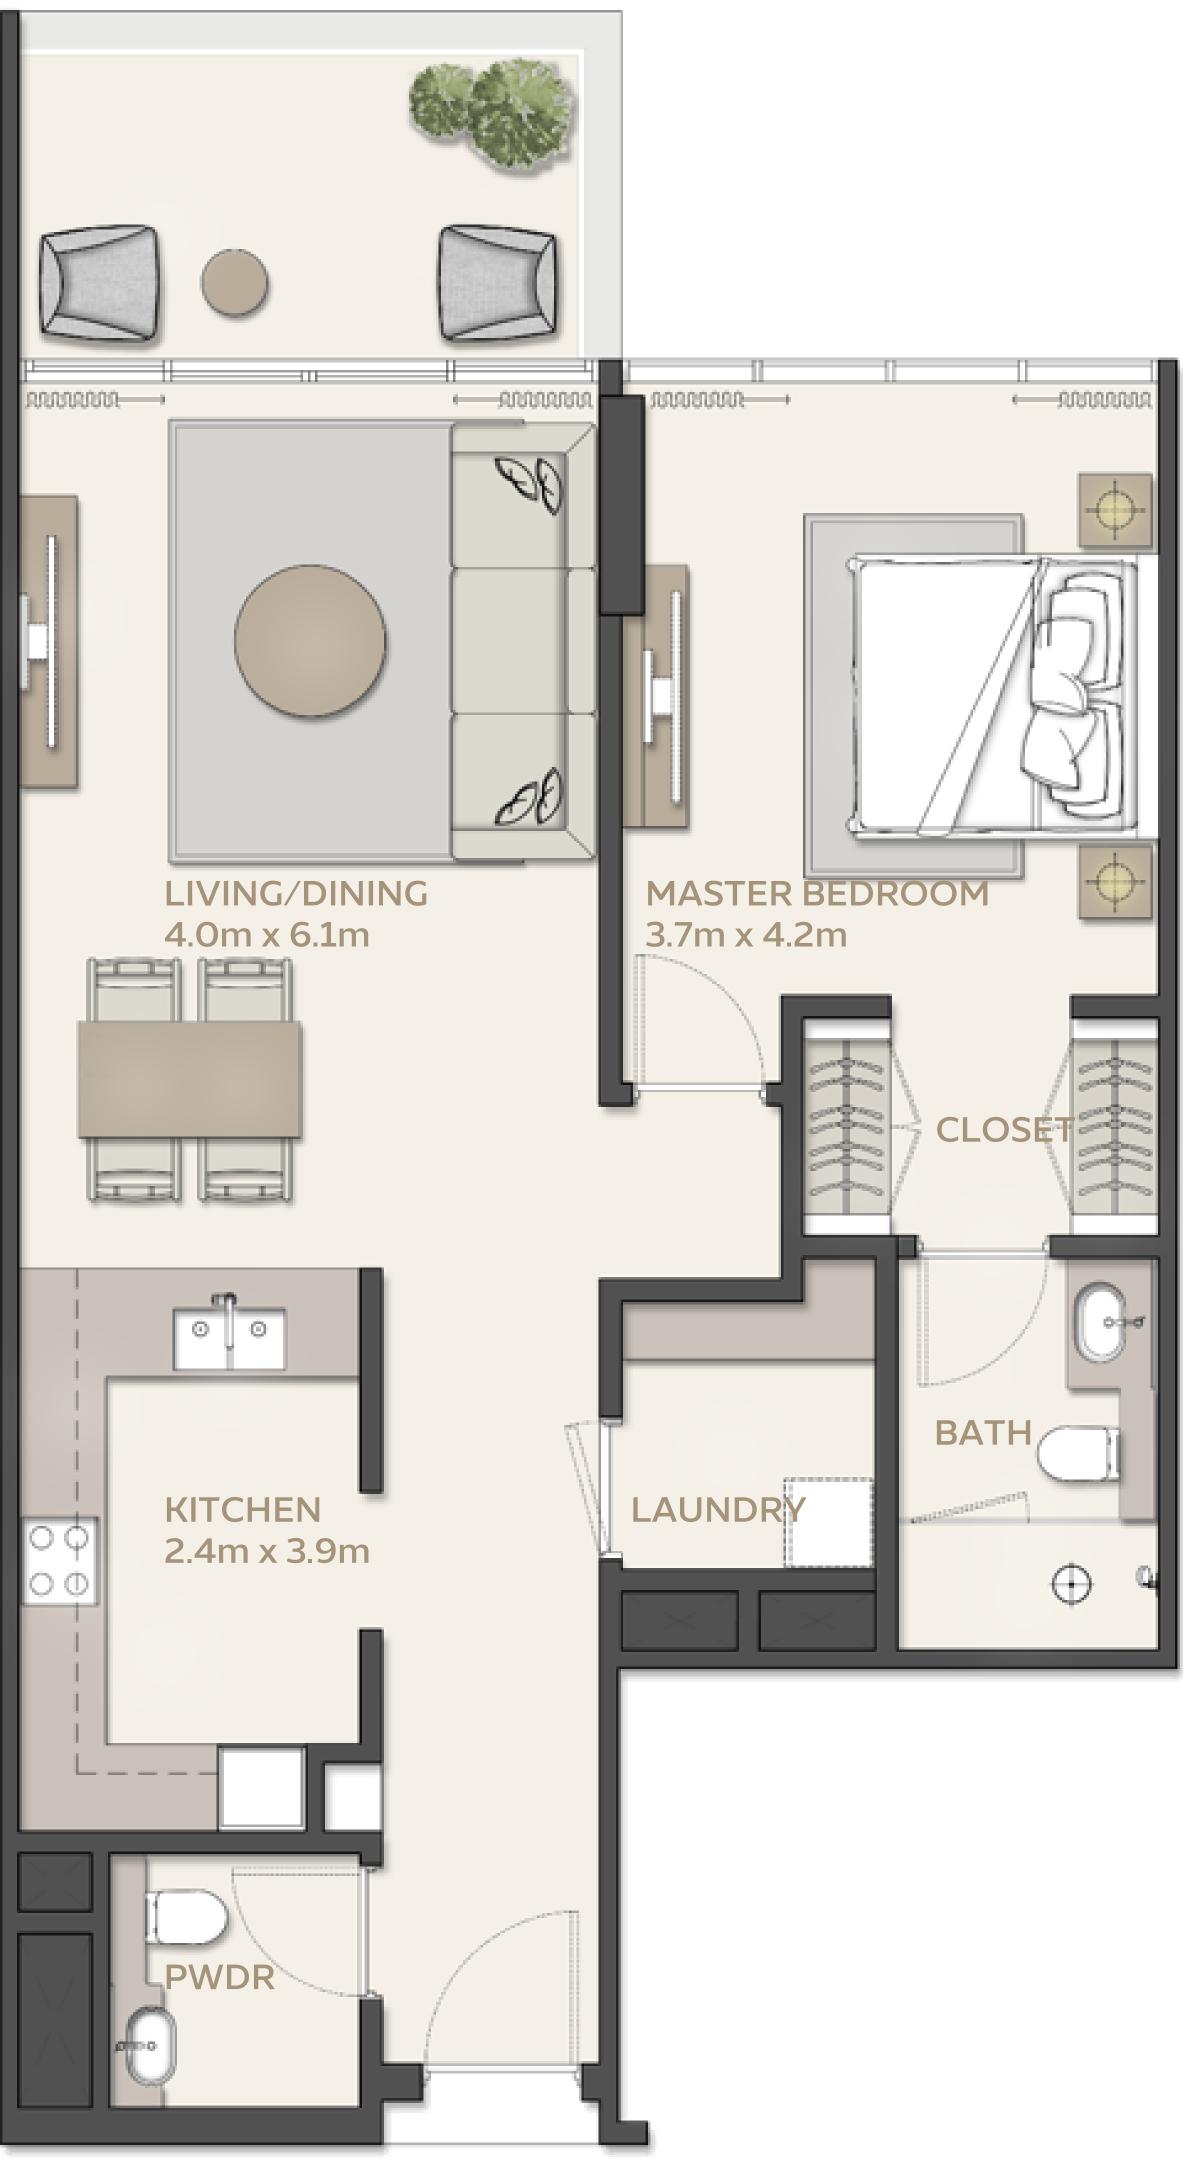

# 1 BEDROOM

Type 1

|               | AREA      |                         |
|---------------|-----------|-------------------------|
| STARTING FROM | 77.66 SQM | 835.93 SQFT             |
| STARTING FROM | 12.40 SQM | 133.47 SQFT (13.8%)     |
|               |           |                         |
|               |           | STARTING FROM 77.66 SQM |

TOTAL AREA STARTING FROM

90.06 SQM

969.4 SQFT