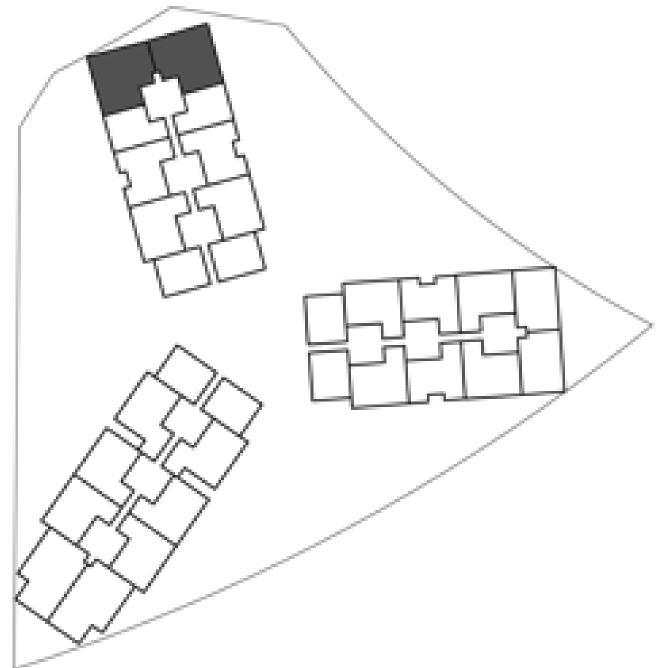

------|------------|-------------------|
| UNIT      | STARTING FROM   | 129.21 SQM | 1390.80 SQFT      |
| BALCONY   | STARTING FROM   | 9.26 SQM   | 99.67 SQFT (6.9%) |
|           |                 |            |                   |
| TOTAL ARE | A STARTING FROM | 138.47 SQM | 1490.47 SQFT      |











# 3 BEDROOM

|                       |                 | Δ          | REA                |
|-----------------------|-----------------|------------|--------------------|
| UNIT                  | STARTING FROM   | 164.06 SQM | 1765.93 SQFT       |
| BALCONY STARTING FROM |                 | 15.43 SQM  | 166.09 SQFT (8.6%) |
|                       |                 |            |                    |
| TOTAL ARE             | A STARTING FROM | 179.49 SQM | 1932.02 SQFT       |













# 3 BEDROOM

Type 2

|                       |                 | AREA       |                    |
|-----------------------|-----------------|------------|--------------------|
| UNIT                  | STARTING FROM   | 148.7 SQM  | 1600.59 SQFT       |
| BALCONY STARTING FROM |                 | 9.35 SQM   | 100.64 SQFT (5.9%) |
|                       |                 |            |                    |
| TOTAL ARE             | A STARTING FROM | 158.05 SQM | 1701.23 SQFT       |

TOTAL AREA STARTING FROM 158.05 SQM









# 3 BEDROOM

Туре З

|           |                 | Α          | REA               |
|-----------|-----------------|------------|-------------------|
| UNIT      | STARTING FROM   | 209.97 SQM | 2260.10 SQFT      |
| BALCONY   | STARTING FROM   | 9.23 SQM