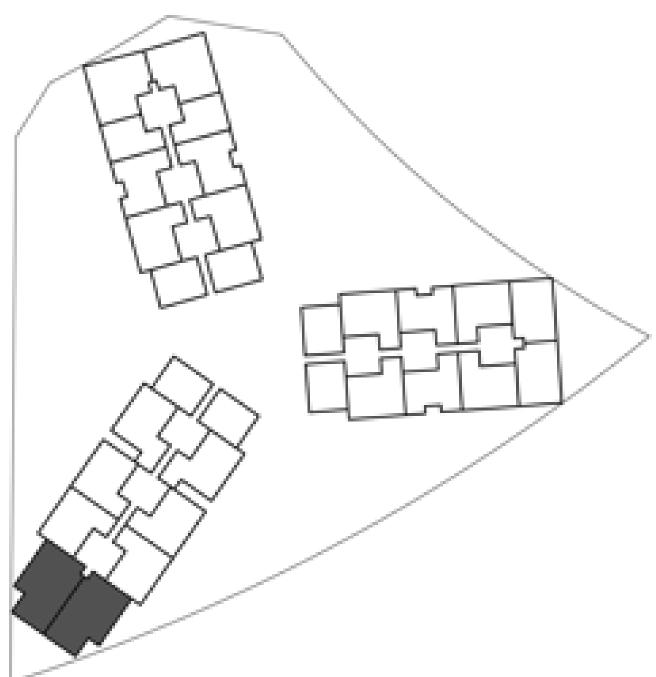

| Å          | AREA                 |
|-----------|-----------------|------------|----------------------|
| UNIT      | STARTING FROM   | 112.96 SQM | 1215.89 SQFT         |
| BALCONY   | STARTING FROM   | 18.94 SQM  | 203.87 SQFT (14.4 %) |
|           |                 |            |                      |
| TOTAL ARE | A STARTING FROM | 131.9 SQM  | 1419.76 SQFT         |











## 2 BEDROOM

|           |                 | A          | REA               |
|-----------|-----------------|------------|-------------------|
| UNIT      | STARTING FROM   | 129.21 SQM | 1390.80 SQFT      |
| BALCONY   | STARTING FROM   | 9.26 SQM   | 99.67 SQFT (6.9%) |
|           |                 |            |                   |
| TOTAL ARE | A STARTING FROM | 138.47 SQM | 1490.47 SQFT      |











# 3 BEDROOM

|                       |                 | Δ          | REA                |
|-----------------------|-----------------|------------|--------------------|
| UNIT                  | STARTING FROM   | 164.06 SQM | 1765.93 SQFT       |
| BALCONY STARTING FROM |                 | 15.43 SQM  | 166.09 SQFT (8.6%) |
|                       |                 |            |                    |
| TOTAL ARE             | A STARTING FROM | 179.49 SQM | 1932.02 SQFT       |













# 3 BEDROOM

Type 2

|                       |                 | AREA       |                    |
|-----------------------|-----------------|------------|--------------------|
| UNIT                  | STARTING FROM   | 148.7 SQM  | 1600.59 SQFT       |
| BALCONY STARTING FROM |                 | 9