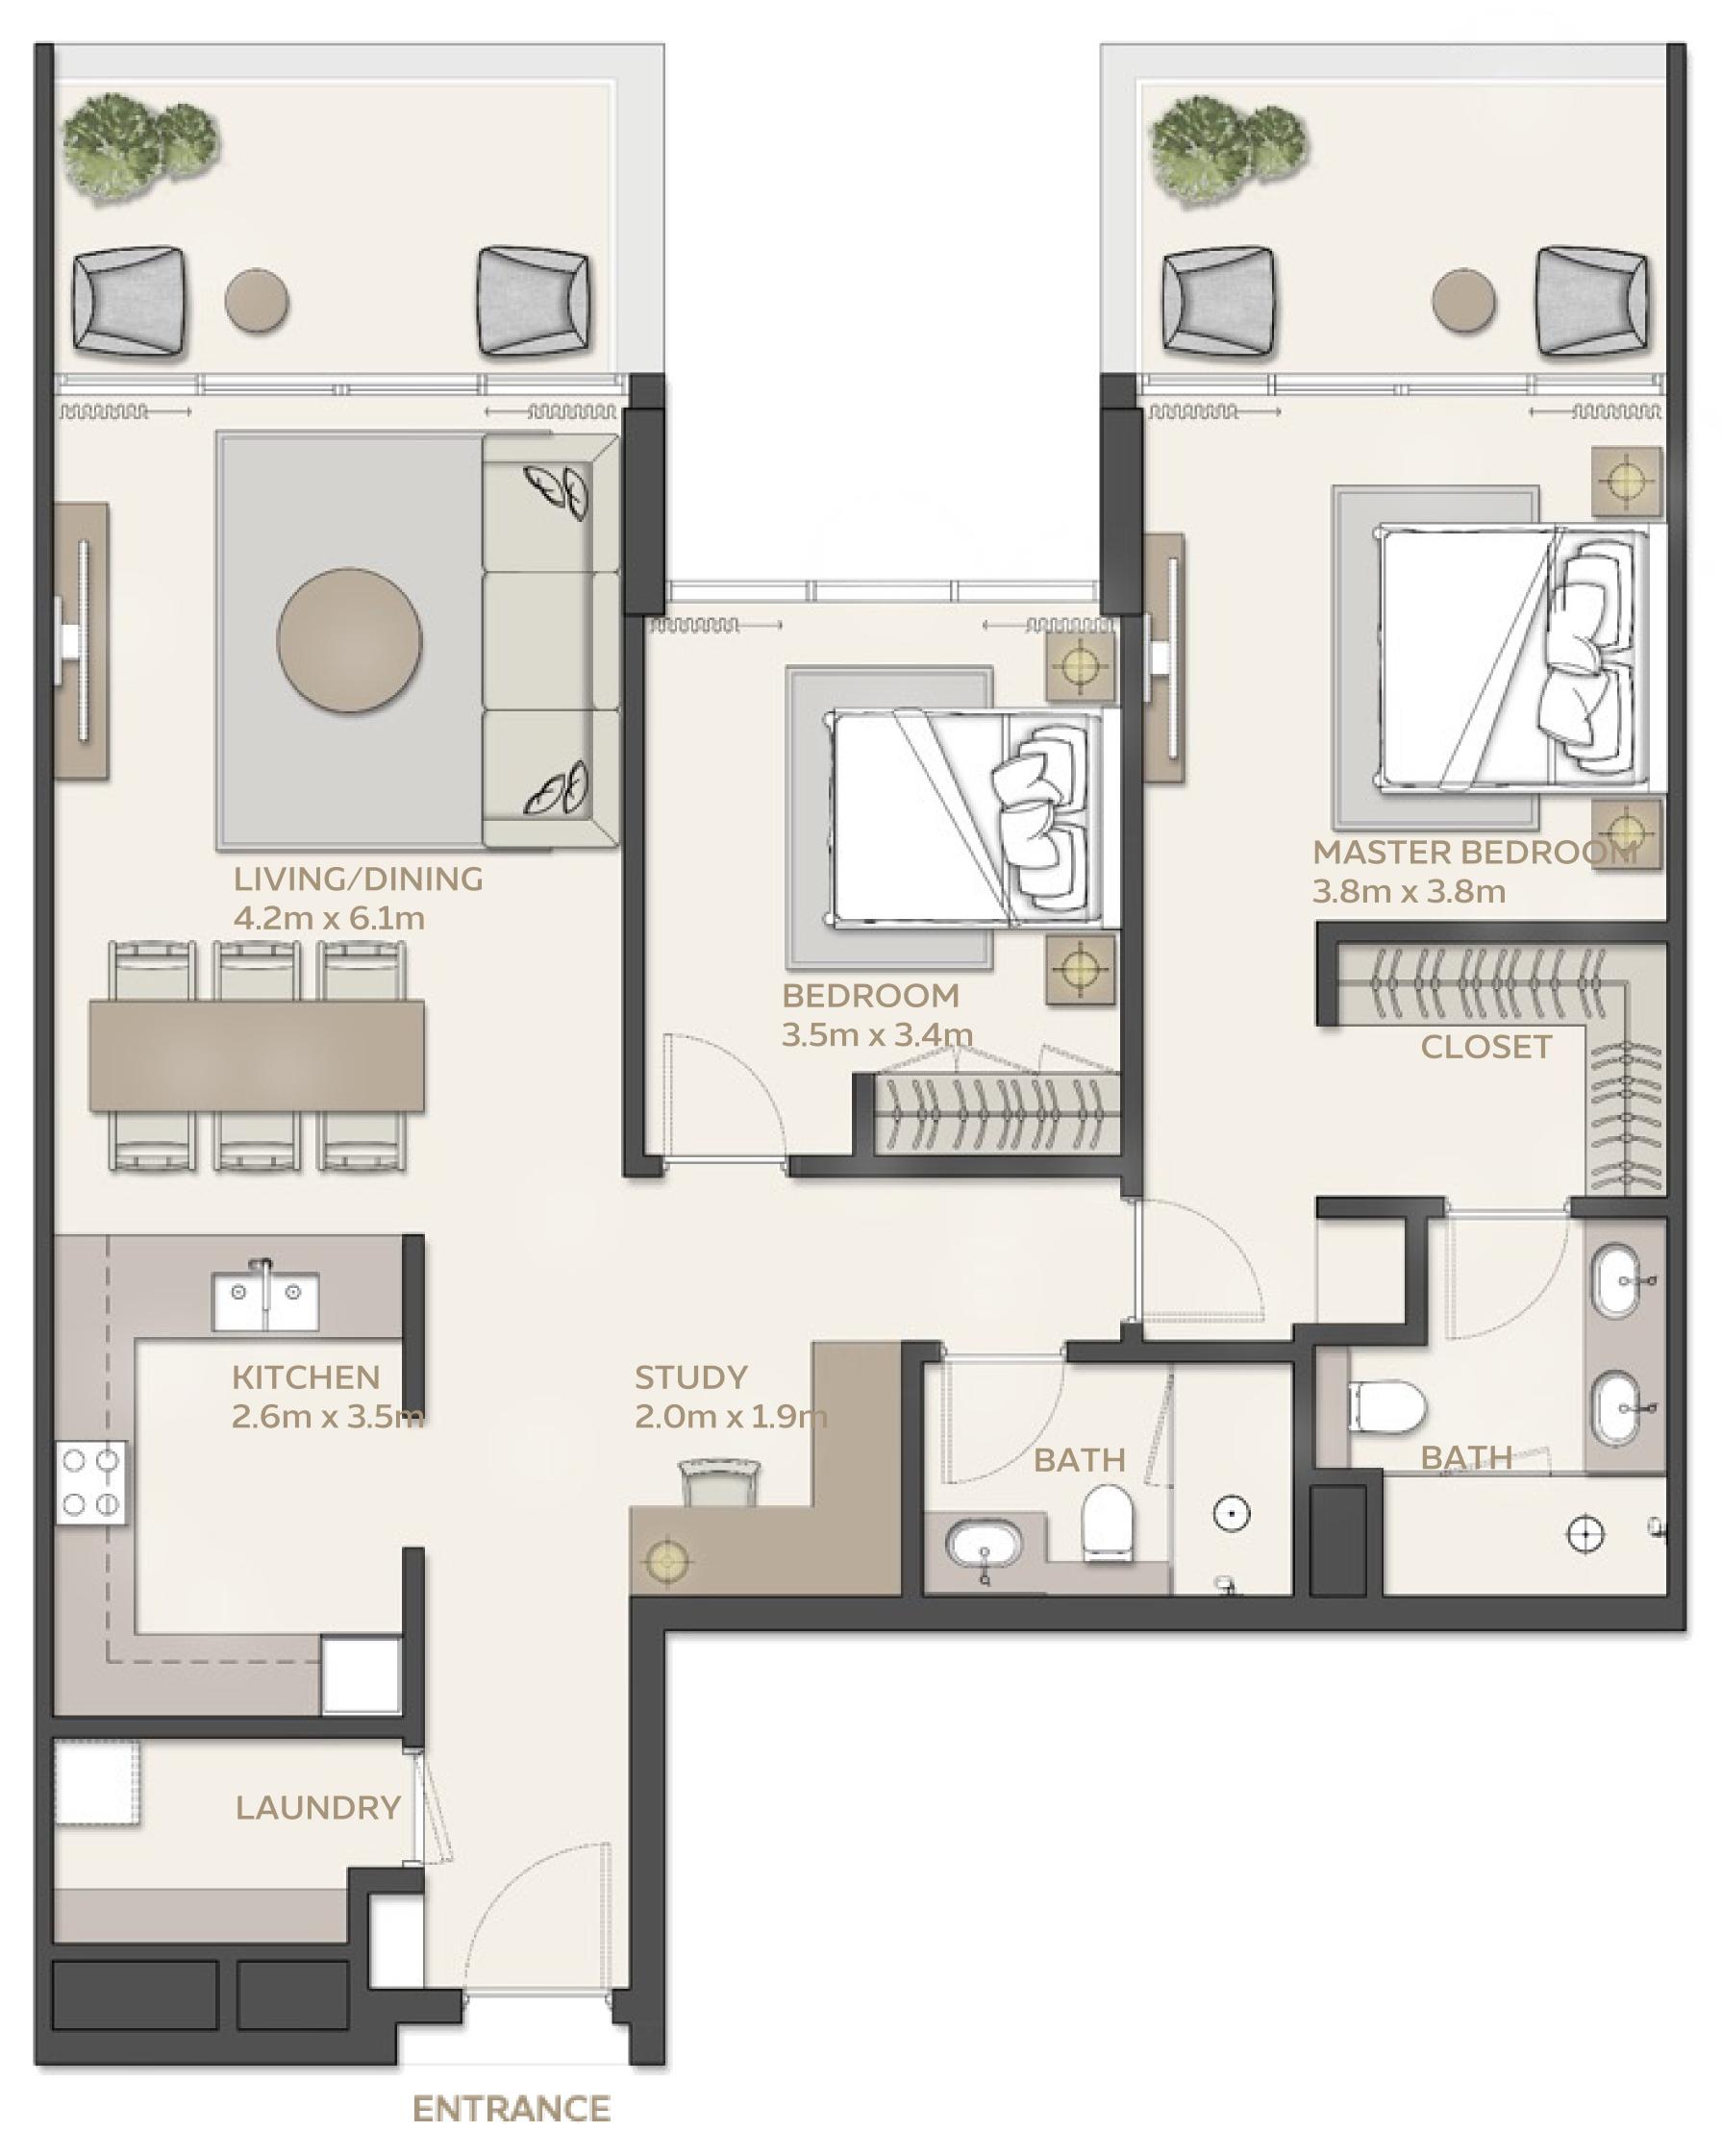

# 2 BEDROOM

|           |                 | Δ          | REA                |
|-----------|-----------------|------------|--------------------|
| UNIT      | STARTING FROM   | 118.14 SQM | 1271.65 SQFT       |
| BALCONY   | STARTING FROM   | 9.24 SQM   | 99.46 SQFT (7.3 %) |
|           |                 |            |                    |
| TOTAL ARE | A STARTING FROM | 127.38 SQM | 1371.11 SQFT       |

# 2 BEDROOM

|           |                 | AREA       |                     |
|-----------|-----------------|------------|---------------------|
| UNIT      | STARTING FROM   | 113.77 SQM | 1224.61 SQFT        |
| BALCONY   | STARTING FROM   | 18.41 SQM  | 198.16 SQFT (13.9%) |
|           |                 |            |                     |
| TOTAL ARE | A STARTING FROM | 132.18 SQM | 1422.77 SQFT        |