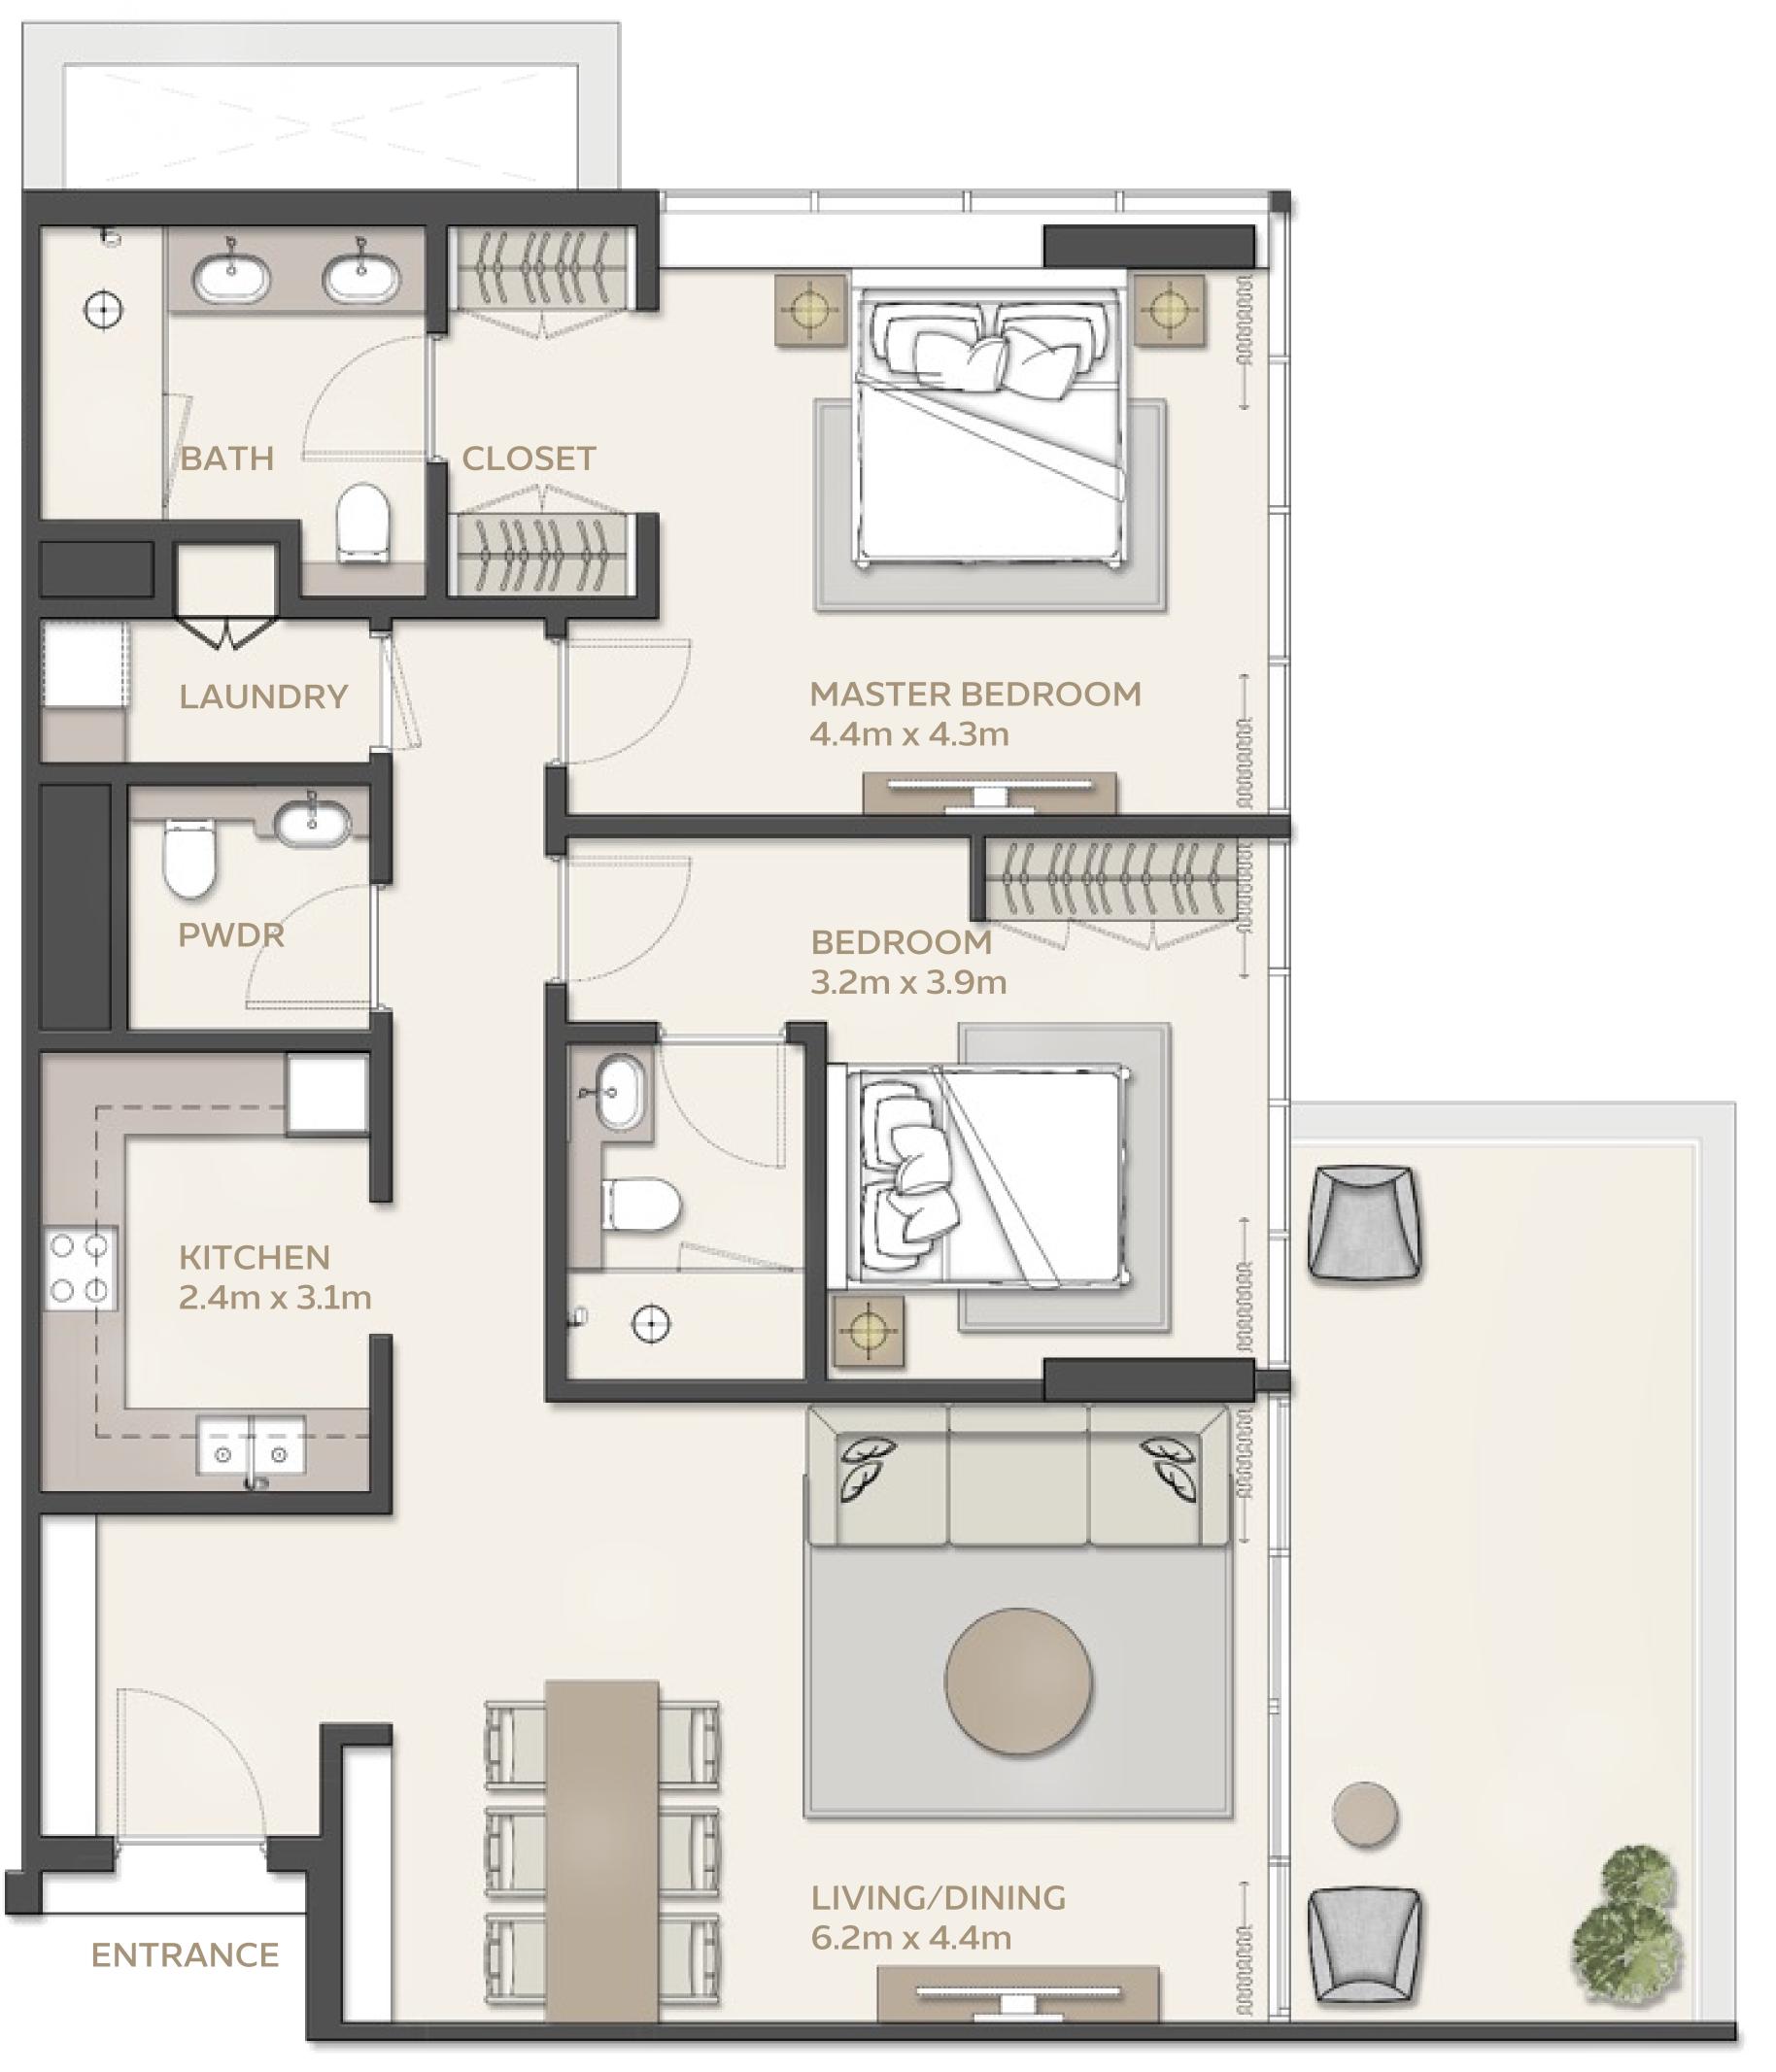

# 3 BEDROOM

|                       |                 | Δ          | REA                |
|-----------------------|-----------------|------------|--------------------|
| UNIT                  | STARTING FROM   | 164.06 SQM | 1765.93 SQFT       |
| BALCONY STARTING FROM |                 | 15.43 SQM  | 166.09 SQFT (8.6%) |
|                       |                 |            |                    |
| TOTAL ARE             | A STARTING FROM | 179.49 SQM | 1932.02 SQFT       |

# 3 BEDROOM

Type 2

|                       |                 | AREA       |                    |
|-----------------------|-----------------|------------|--------------------|
| UNIT                  | STARTING FROM   | 148.7 SQM  | 1600.59 SQFT       |
| BALCONY STARTING FROM |                 | 9.35 SQM   | 100.64 SQFT (5.9%) |
|                       |                 |            |                    |
| TOTAL ARE             | A STARTING FROM | 158.05 SQM | 1701.23 SQFT       |

TOTAL AREA STARTING FROM 158.05 SQM