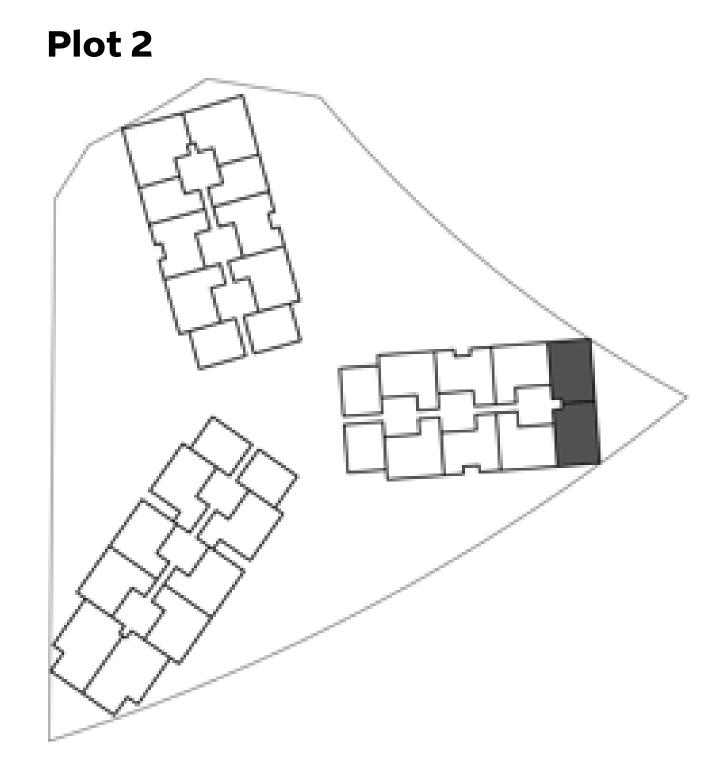

| Δ          | REA                |
|-----------|-----------------|------------|--------------------|
| UNIT      | STARTING FROM   | 118.14 SQM | 1271.65 SQFT       |
| BALCONY   | STARTING FROM   | 9.24 SQM   | 99.46 SQFT (7.3 %) |
|           |                 |            |                    |
| TOTAL ARE | A STARTING FROM | 127.38 SQM | 1371.11 SQFT       |











# 2 BEDROOM

|           |                 | AREA       |                     |
|-----------|-----------------|------------|---------------------|
| UNIT      | STARTING FROM   | 113.77 SQM | 1224.61 SQFT        |
| BALCONY   | STARTING FROM   | 18.41 SQM  | 198.16 SQFT (13.9%) |
|           |                 |            |                     |
| TOTAL ARE | A STARTING FROM | 132.18 SQM | 1422.77 SQFT        |











# 2 BEDROOM

Туре З

|           |                 | Å          | AREA                 |
|-----------|-----------------|------------|----------------------|
| UNIT      | STARTING FROM   | 112.96 SQM | 1215.89 SQFT         |
| BALCONY   | STARTING FROM   | 18.94 SQM  | 203.87 SQFT (14.4 %) |
|           |                 |            |                      |
| TOTAL ARE | A STARTING FROM | 131.9 SQM  | 1419.76 SQFT         |











## 2 BEDROOM

|           |                 | A          | REA               |
|-----------|-----------------|------------|-------------------|
| UNIT      | STARTING FROM   | 129.21 SQM | 1390.80 SQFT      |
| BALCONY   | STARTING FROM   | 9.26 SQM   | 99.67 SQFT (6.9%) |
|           |                 |            |                   |
| TOTAL ARE |