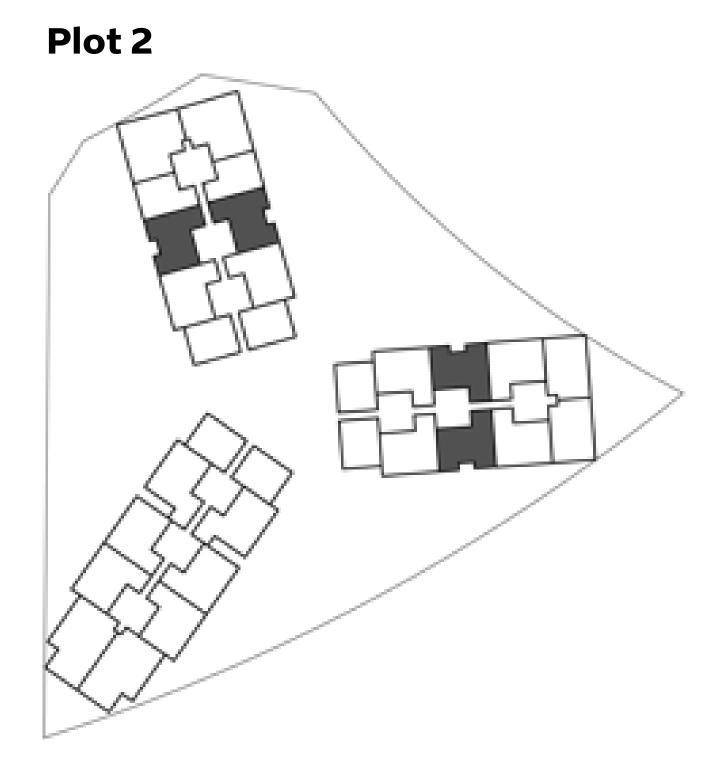

--------|-----------|--------------------|--|
| UNIT                  | STARTING FROM   | 82.16 SQM | 884.36 SQFT        |  |
| BALCONY STARTING FROM |                 | 8.8 SQM   | 94.72 SQFT (9.7 %) |  |
|                       |                 |           |                    |  |
| TOTAL ARE             | A STARTING FROM | 90.96 SQM | 979.08 SQFT        |  |



90.96 SQM









# 2 BEDROOM

|           |                 | Δ          | REA                |
|-----------|-----------------|------------|--------------------|
| UNIT      | STARTING FROM   | 118.14 SQM | 1271.65 SQFT       |
| BALCONY   | STARTING FROM   | 9.24 SQM   | 99.46 SQFT (7.3 %) |
|           |                 |            |                    |
| TOTAL ARE | A STARTING FROM | 127.38 SQM | 1371.11 SQFT       |











# 2 BEDROOM

|           |                 | AREA       |                     |
|-----------|-----------------|------------|---------------------|
| UNIT      | STARTING FROM   | 113.77 SQM | 1224.61 SQFT        |
| BALCONY   | STARTING FROM   | 18.41 SQM  | 198.16 SQFT (13.9%) |
|           |                 |            |                     |
| TOTAL ARE | A STARTING FROM | 132.18 SQM | 1422.77 SQFT        |











# 2 BEDROOM

Туре З

|           |                 | Å          | AREA                 |
|-----------|-----------------|------------|----------------------|
| UNIT      | STARTING FROM   | 112.96 SQM | 1215.89 SQFT         |
| BALCONY   | STARTING FROM   | 18.94 SQM  | 203.87 SQFT (14.4 %) |
|           |                 |            |                      |
| TOT