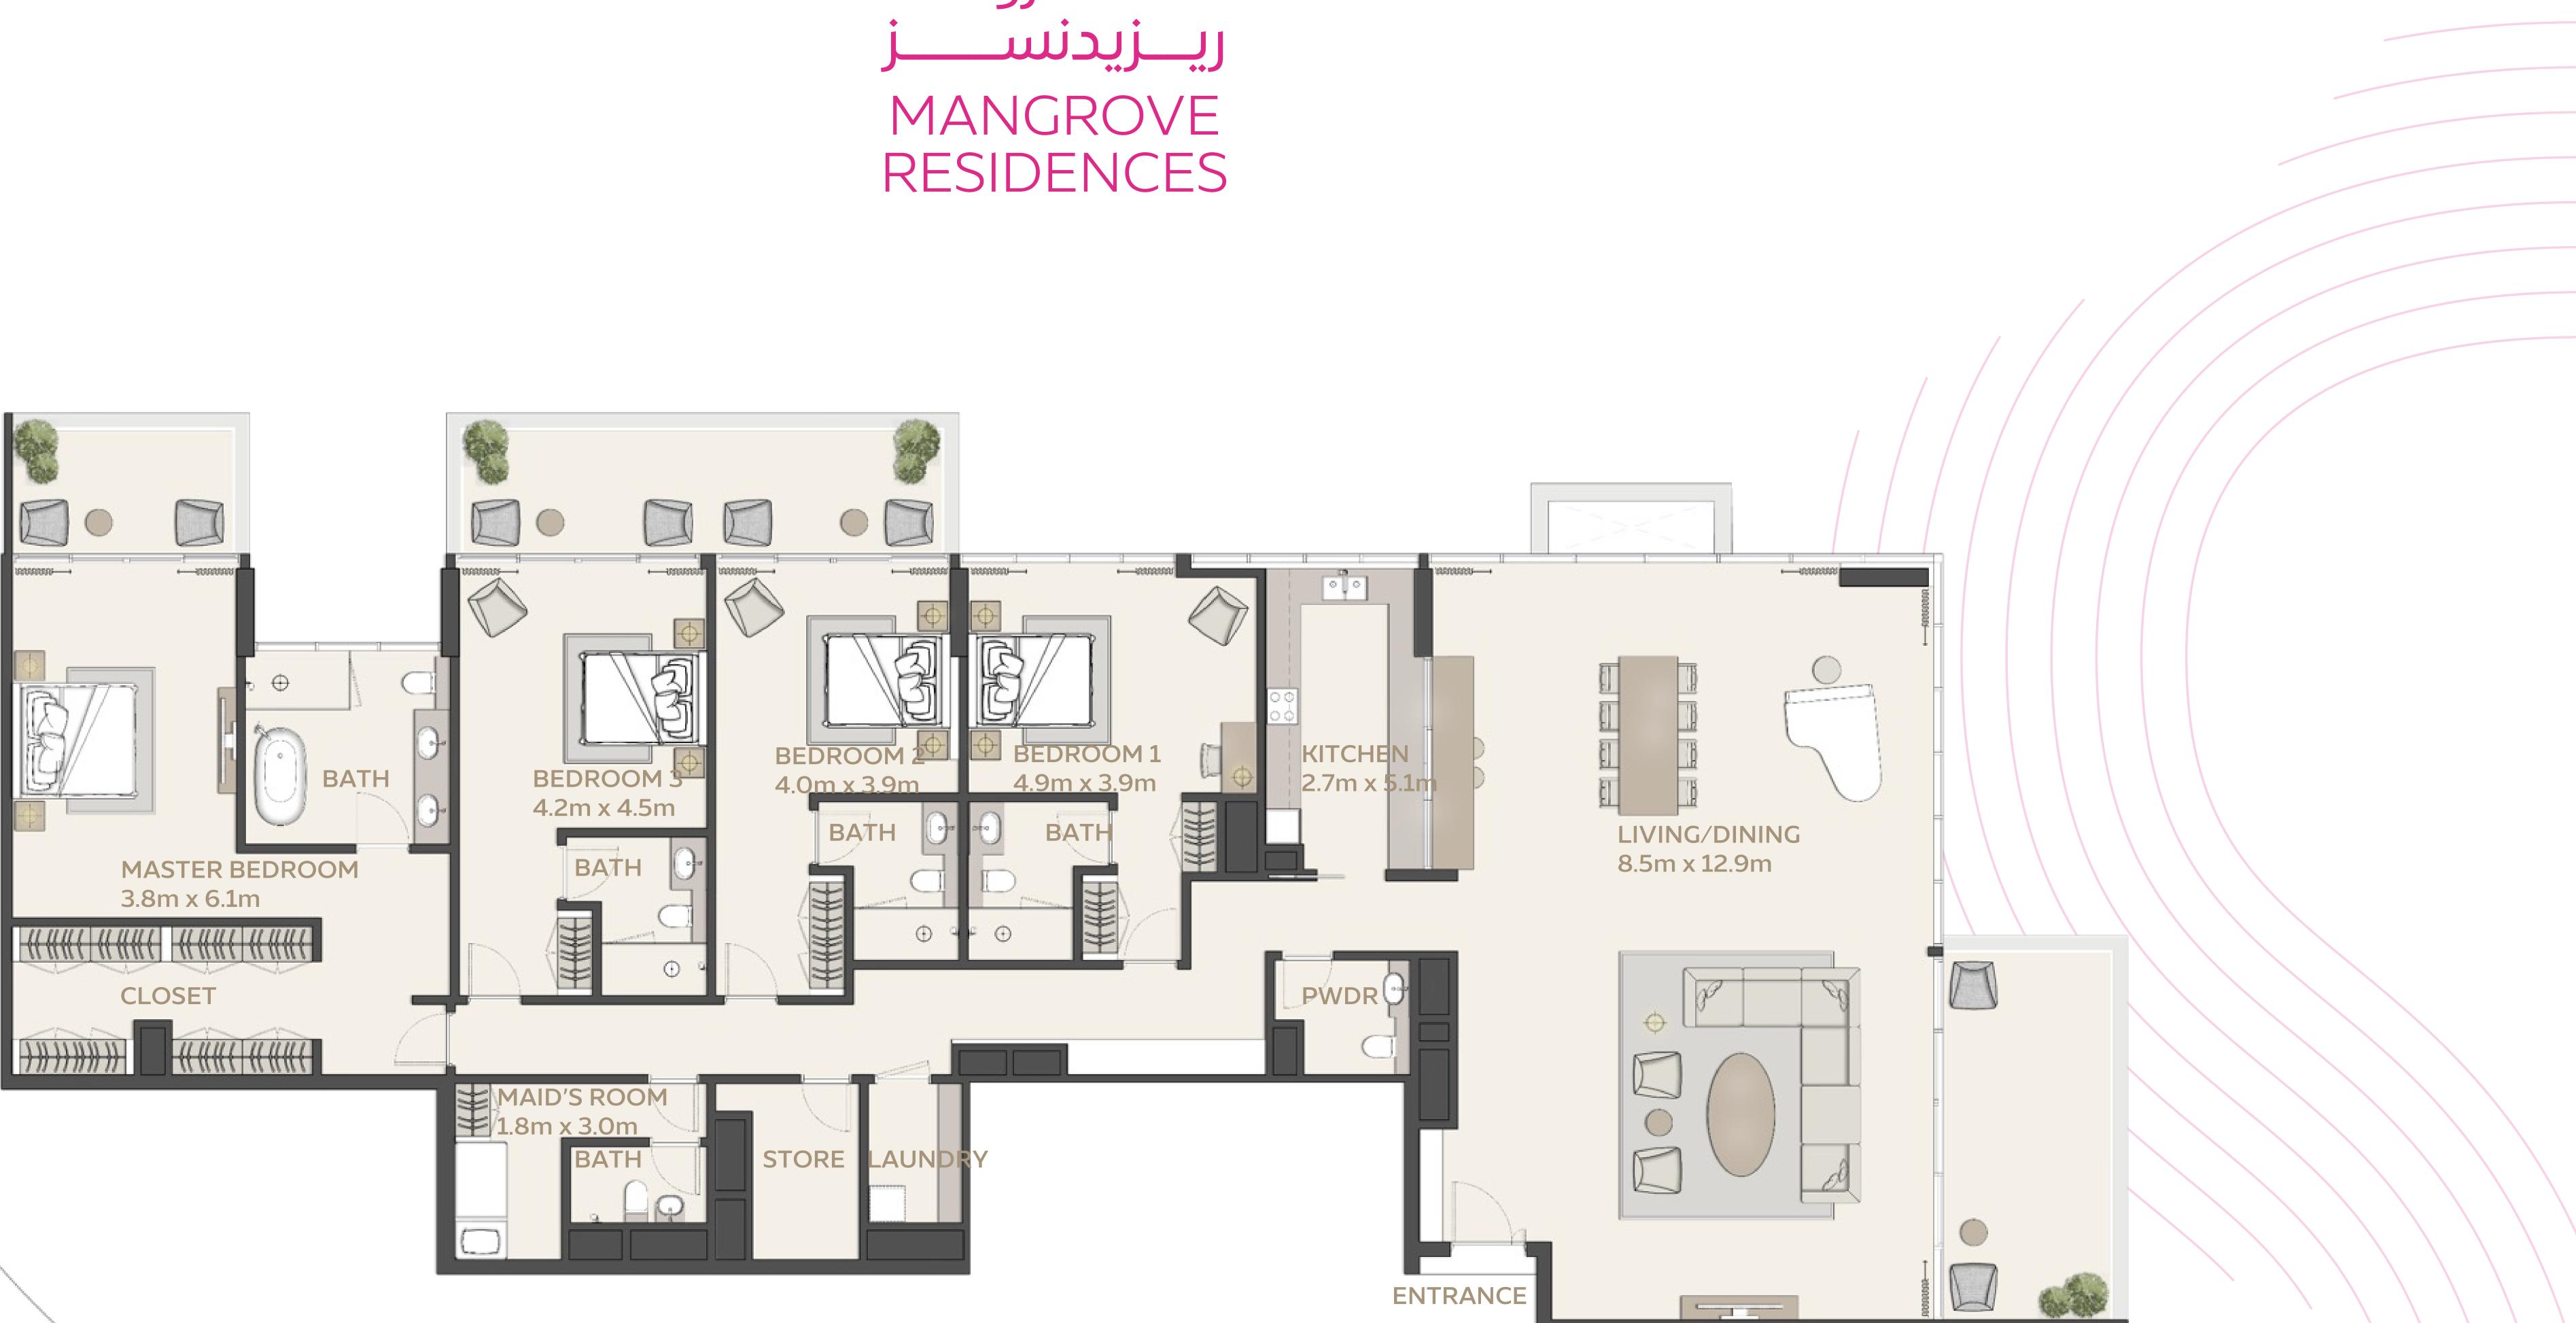

## 4 BEDROOM

|            |                 | А          | REA                |
|------------|-----------------|------------|--------------------|
| UNIT       | STARTING FROM   | 343.45 SQM | 3696.87 SQFT       |
| BALCONY    | STARTING FROM   | 35.97 SQM  | 387.18 SQFT (9.5%) |
|            |                 |            |                    |
| TOTAL AREA | A STARTING FROM | 379.42 SQM | 4084.05 SQFT       |

DISCLAIMER: 1 All room dimensions are in metric and measured to structural elements, and exclude wall finishes and construction tolerances. 2. All dimensions have been provided by our consultant architects. 3. All materials, dimensions, drawings, features and amenities, are approximate at the time of printing. 4. Actual area may vary from stated area. 5. Drawings not to scale E&OE. 6. The developer reserves the right to make revisions to the floor plans and any features, materials, dimensions, drawings, and amenities mentioned on this plan and in the brochure without notice.