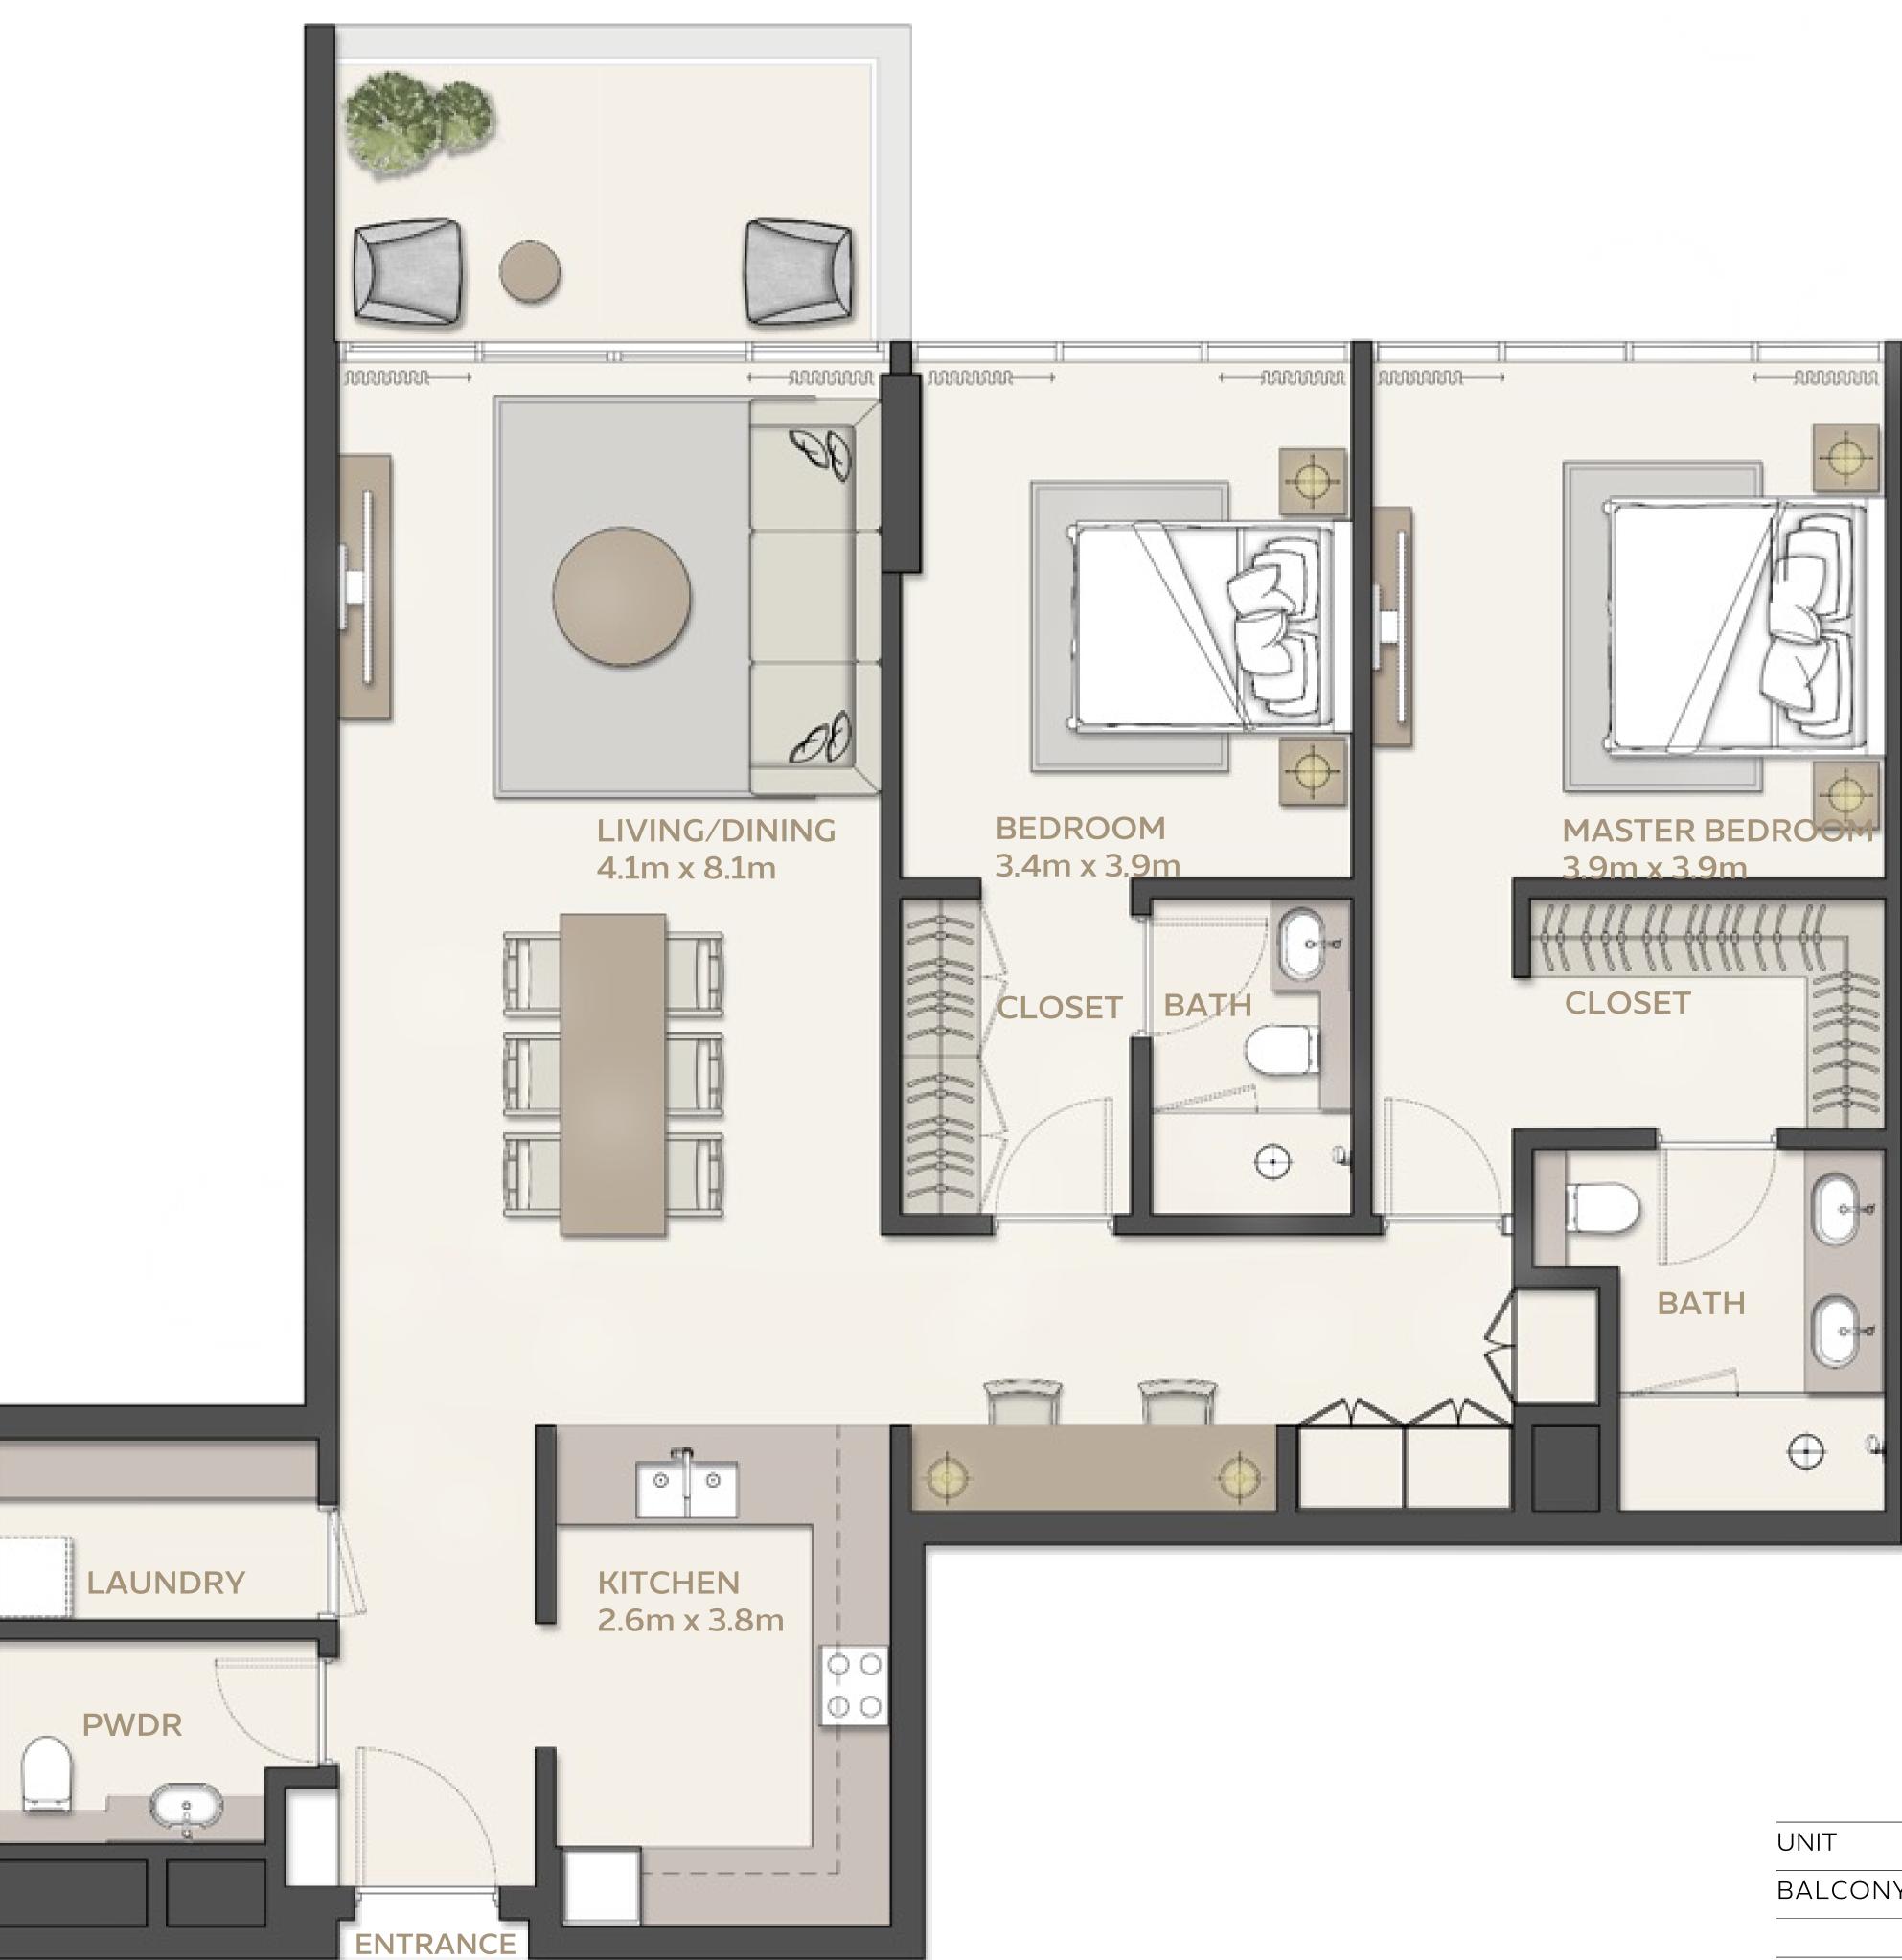

# 2 BEDROOM

|           |                 | Δ          | REA                |
|-----------|-----------------|------------|--------------------|
| UNIT      | STARTING FROM   | 118.14 SQM | 1271.65 SQFT       |
| BALCONY   | STARTING FROM   | 9.24 SQM   | 99.46 SQFT (7.3 %) |
|           |                 |            |                    |
| TOTAL ARE | A STARTING FROM | 127.38 SQM | 1371.11 SQFT       |

# 2 BEDROOM

|           |                 | AREA       |                     |
|-----------|-----------------|------------|---------------------|
| UNIT      | STARTING FROM   | 113.77 SQM | 1224.61 SQFT        |
| BALCONY   | STARTING FROM   | 18.41 SQM  | 198.16 SQFT (13.9%) |
|           |                 |            |                     |
| TOTAL ARE | A STARTING FROM | 132.18 SQM | 1422.77 SQFT        |

# 2 BEDROOM

Туре З

|           |                 | Å          | AREA                 |
|-----------|-----------------|------------|----------------------|
| UNIT      | STARTING FROM   | 112.96 SQM | 1215.89 SQFT         |
| BALCONY   | STARTING FROM   | 18.94 SQM  | 203.87 SQFT (14.4 %) |
|           |                 |            |                      |
| TOTAL ARE | A STARTING FROM | 131.9 SQM  | 1419.76 SQFT         |

## 2 BEDROOM

|           |                 | A          | REA               |
|-----------|-----------------|------------|-------------------|
| UNIT      | STARTING FROM   | 129.21 SQM | 1390.80 SQFT      |
| BALCONY   | STARTING FROM   | 9.26 SQM   | 99.67 SQFT (6.9%) |
|           |                 |            |                   |
| TOTAL ARE | A STARTING FROM | 138.47 SQM | 1490.47 SQFT      |