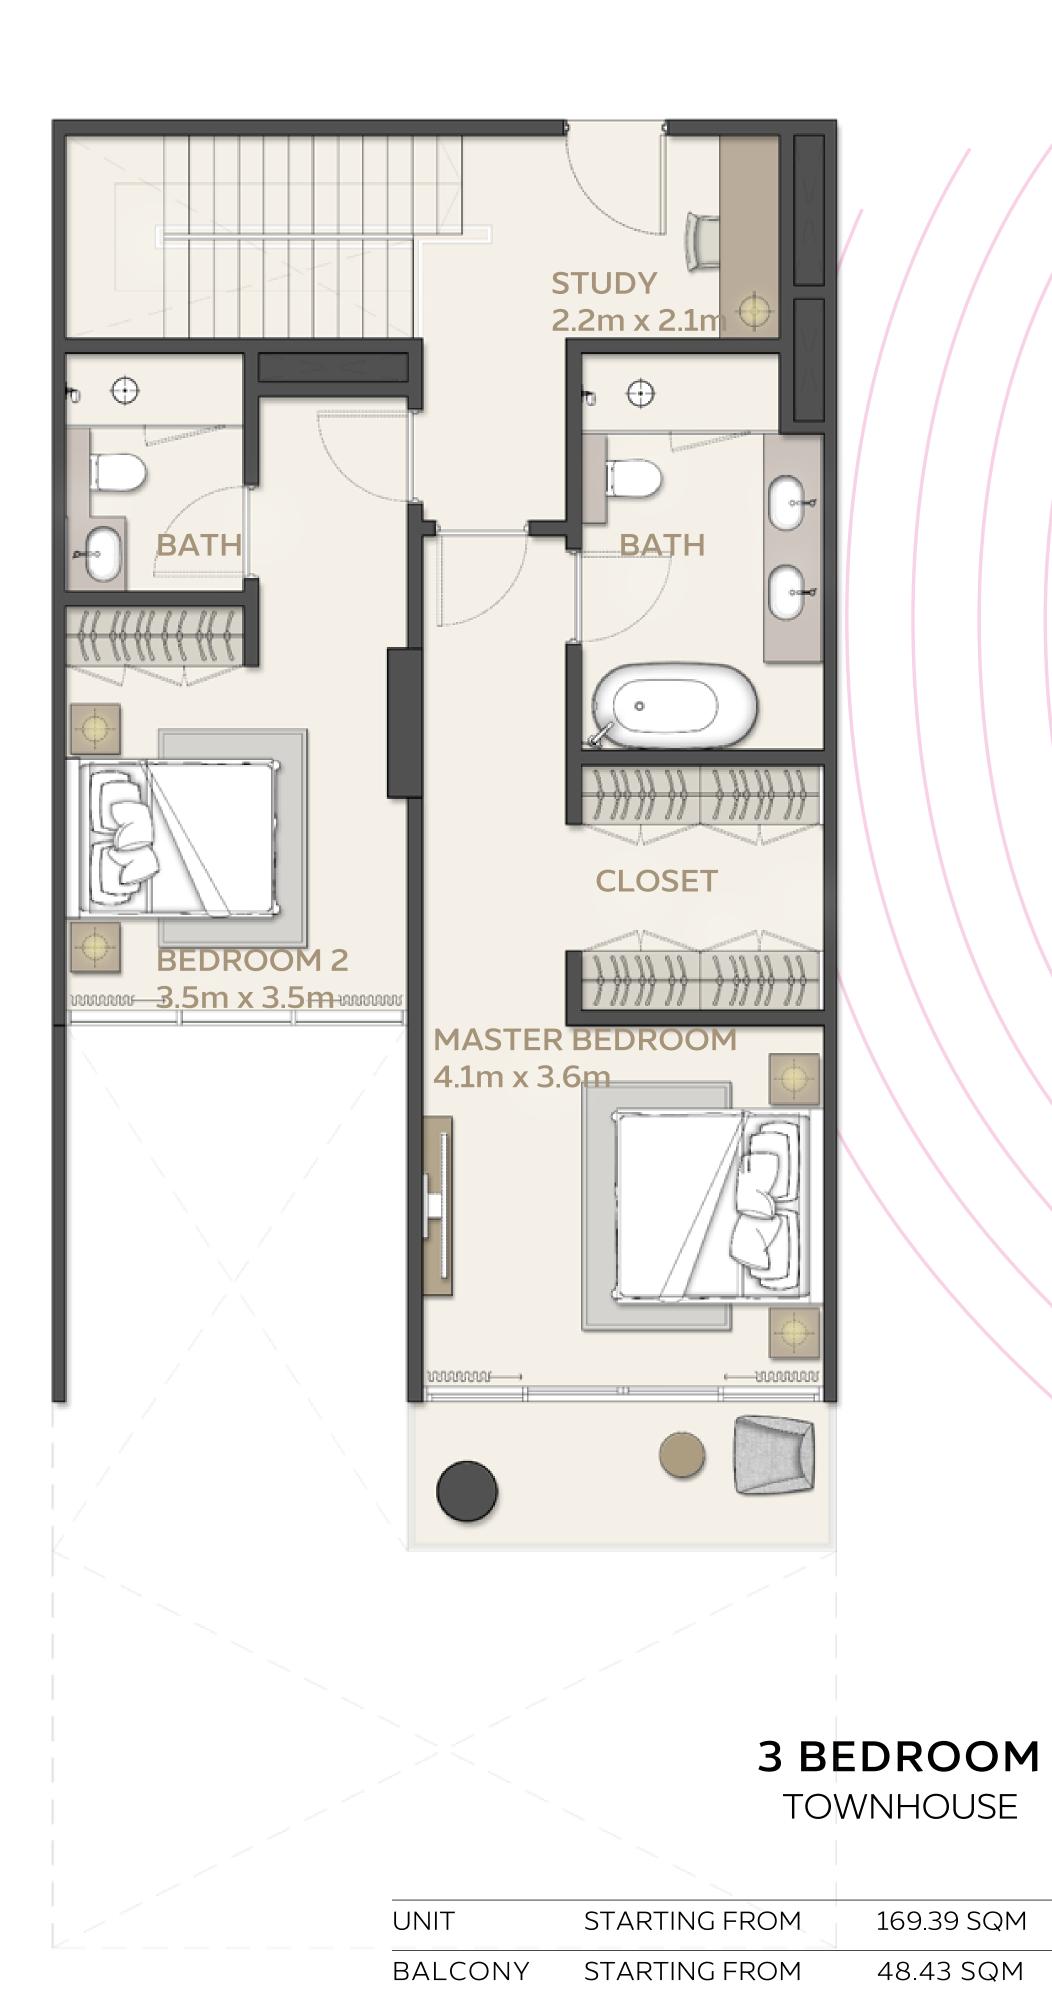

# 3 BEDROOM

|                       |                 | Δ          | REA                |
|-----------------------|-----------------|------------|--------------------|
| UNIT                  | STARTING FROM   | 164.06 SQM | 1765.93 SQFT       |
| BALCONY STARTING FROM |                 | 15.43 SQM  | 166.09 SQFT (8.6%) |
|                       |                 |            |                    |
| TOTAL ARE             | A STARTING FROM | 179.49 SQM | 1932.02 SQFT       |

TOTAL AREA STARTING FROM 224.43 SQM

|         | AREA                |
|---------|---------------------|
| .39 SQM | 1823.30 SQFT        |
| 43 SQM  | 521.30 SQFT (21.6%) |
|         |                     |
| .43 SQM | 2415.75 SQFT        |