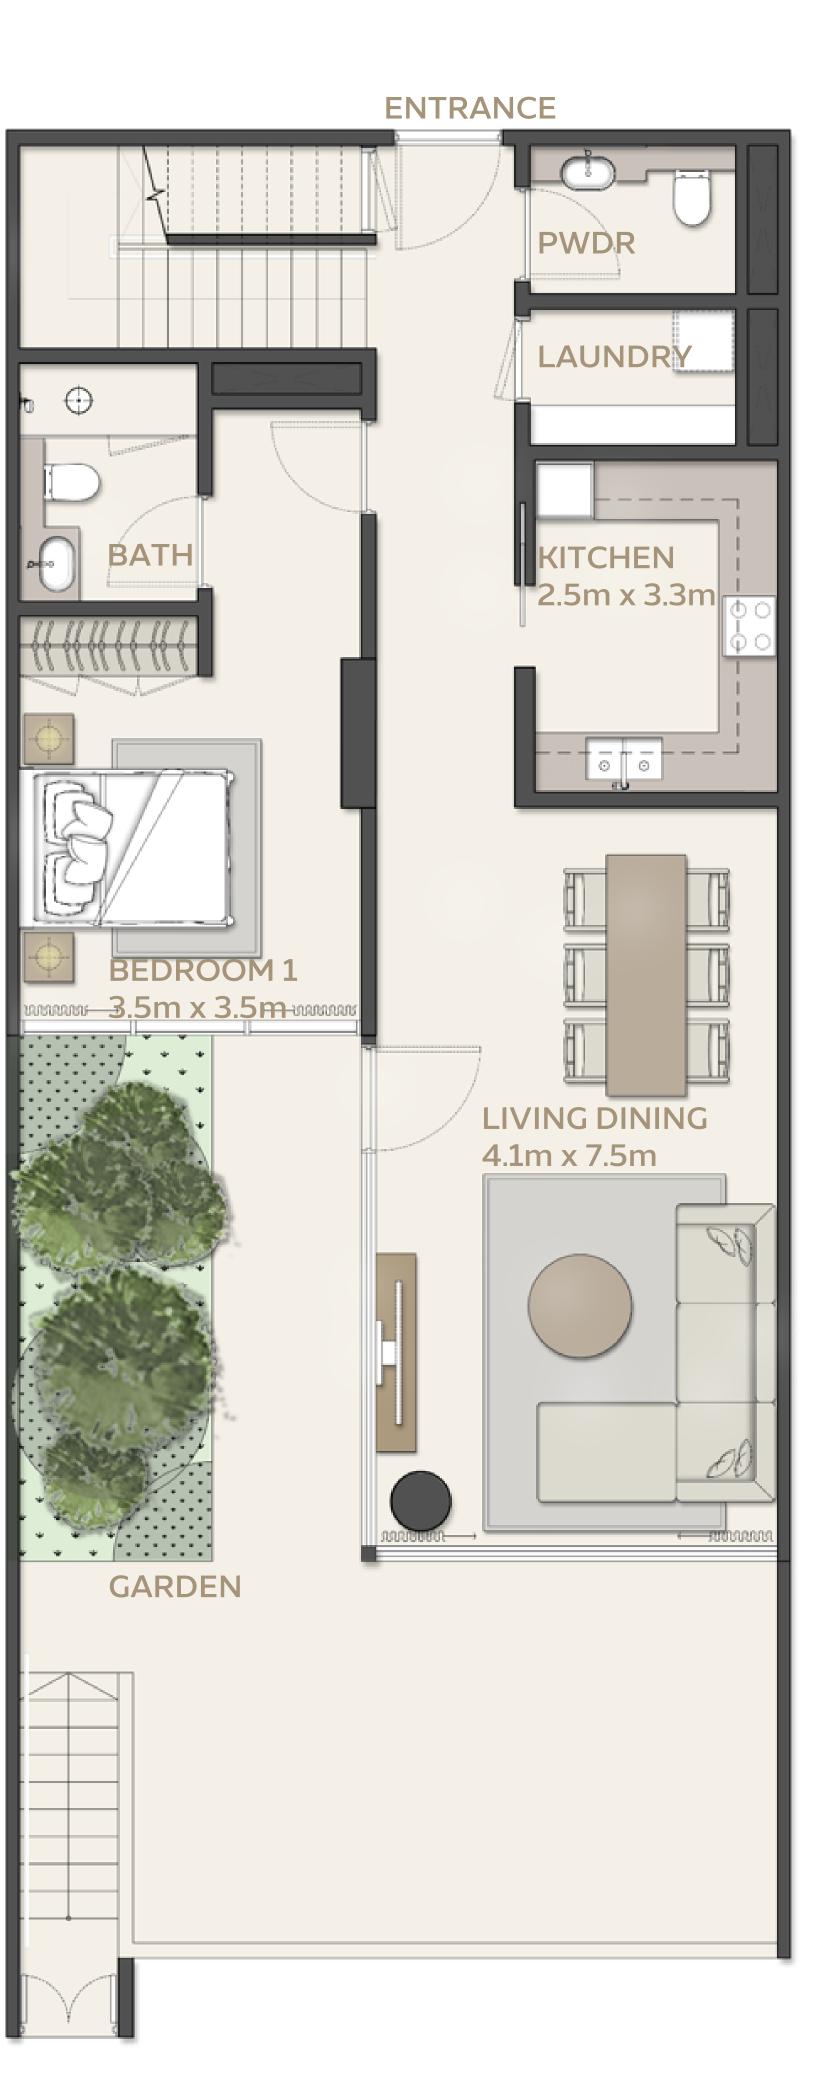

ENTRANCE

# 3 BEDROOM

|                       |                 | Δ          | REA                |
|-----------------------|-----------------|------------|--------------------|
| UNIT                  | STARTING FROM   | 164.06 SQM | 1765.93 SQFT       |
| BALCONY STARTING FROM |                 | 15.43 SQM  | 166.09 SQFT (8.6%) |
|                       |                 |            |                    |
| TOTAL ARE             | A STARTING FROM | 179.49 SQM | 1932.02 SQFT       |