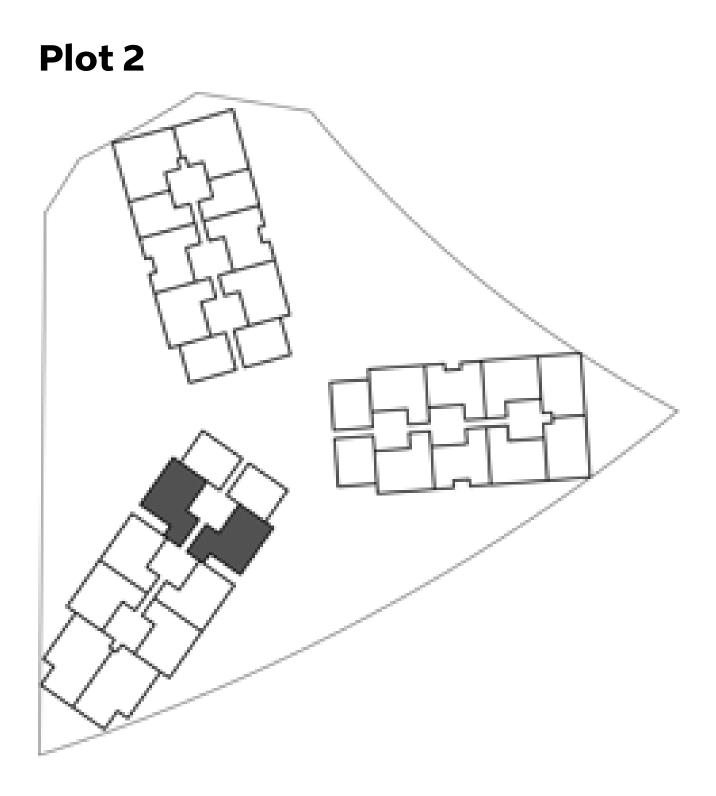

|
|-----------|-----------------|------------|---------------------|
| UNIT      | STARTING FROM   | 113.77 SQM | 1224.61 SQFT        |
| BALCONY   | STARTING FROM   | 18.41 SQM  | 198.16 SQFT (13.9%) |
|           |                 |            |                     |
| TOTAL ARE | A STARTING FROM | 132.18 SQM | 1422.77 SQFT        |











# 2 BEDROOM

Туре З

|           |                 | Å          | AREA                 |
|-----------|-----------------|------------|----------------------|
| UNIT      | STARTING FROM   | 112.96 SQM | 1215.89 SQFT         |
| BALCONY   | STARTING FROM   | 18.94 SQM  | 203.87 SQFT (14.4 %) |
|           |                 |            |                      |
| TOTAL ARE | A STARTING FROM | 131.9 SQM  | 1419.76 SQFT         |











## 2 BEDROOM

|           |                 | A          | REA               |
|-----------|-----------------|------------|-------------------|
| UNIT      | STARTING FROM   | 129.21 SQM | 1390.80 SQFT      |
| BALCONY   | STARTING FROM   | 9.26 SQM   | 99.67 SQFT (6.9%) |
|           |                 |            |                   |
| TOTAL ARE | A STARTING FROM | 138.47 SQM | 1490.47 SQFT      |











# 3 BEDROOM

|                       |                 | Δ          | REA                |
|-----------------------|-----------------|------------|--------------------|
| UNIT                  | STARTING FROM   | 164.06 SQM | 1765.93 SQFT       |
| BALCONY STARTING FROM |                 | 15.43 SQM  | 166.09 SQFT (8.6%) |
|                       |                 |