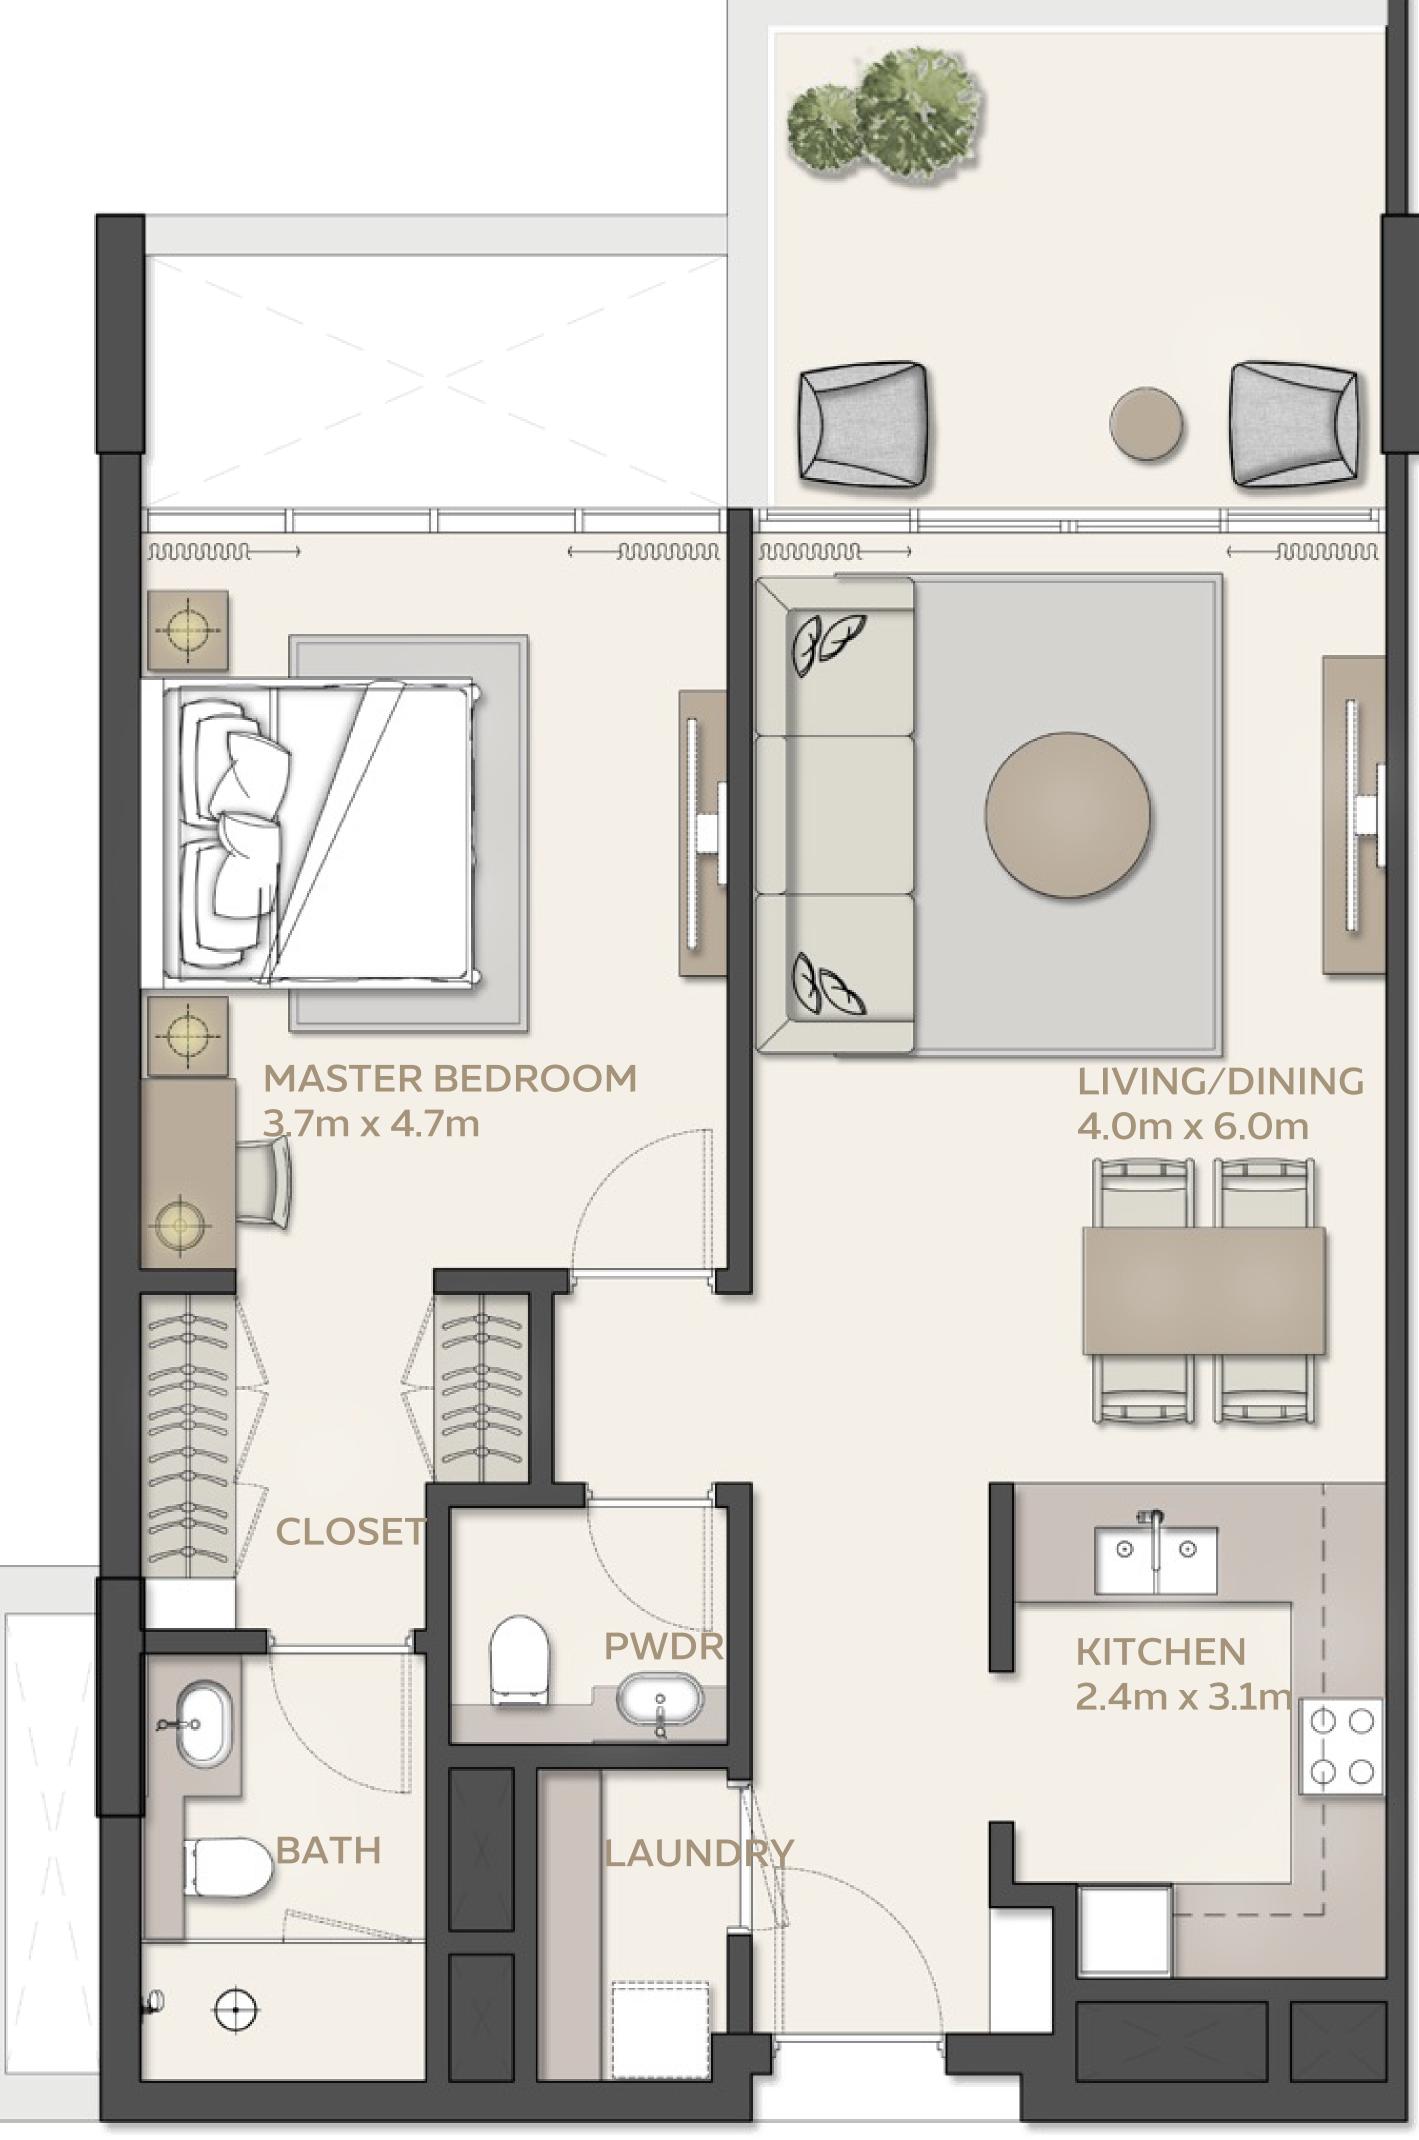

# 1 BEDROOM

Type 1

|               | AREA      |                         |
|---------------|-----------|-------------------------|
| STARTING FROM | 77.66 SQM | 835.93 SQFT             |
| STARTING FROM | 12.40 SQM | 133.47 SQFT (13.8%)     |
|               |           |                         |
|               |           | STARTING FROM 77.66 SQM |