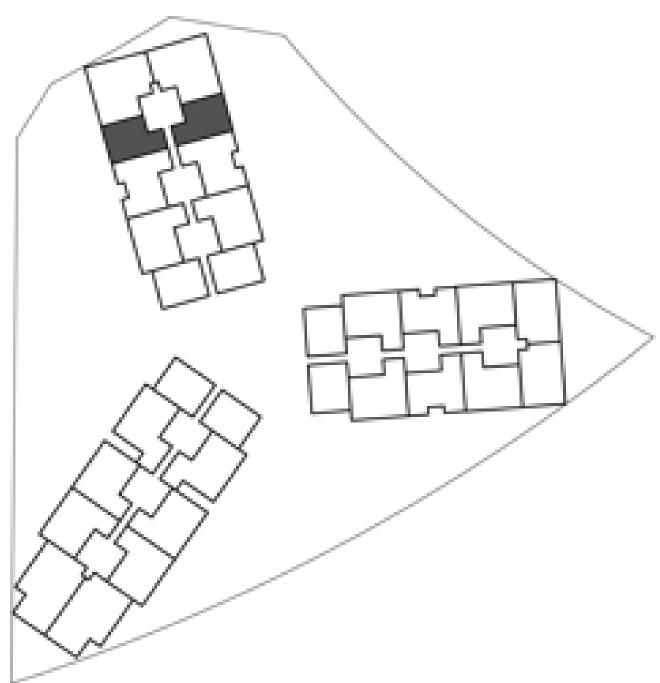

# 1 BEDROOM

Type 1

|               | AREA      |                         |
|---------------|-----------|-------------------------|
| STARTING FROM | 77.66 SQM | 835.93 SQFT             |
| STARTING FROM | 12.40 SQM | 133.47 SQFT (13.8%)     |
|               |           |                         |
|               |           | STARTING FROM 77.66 SQM |