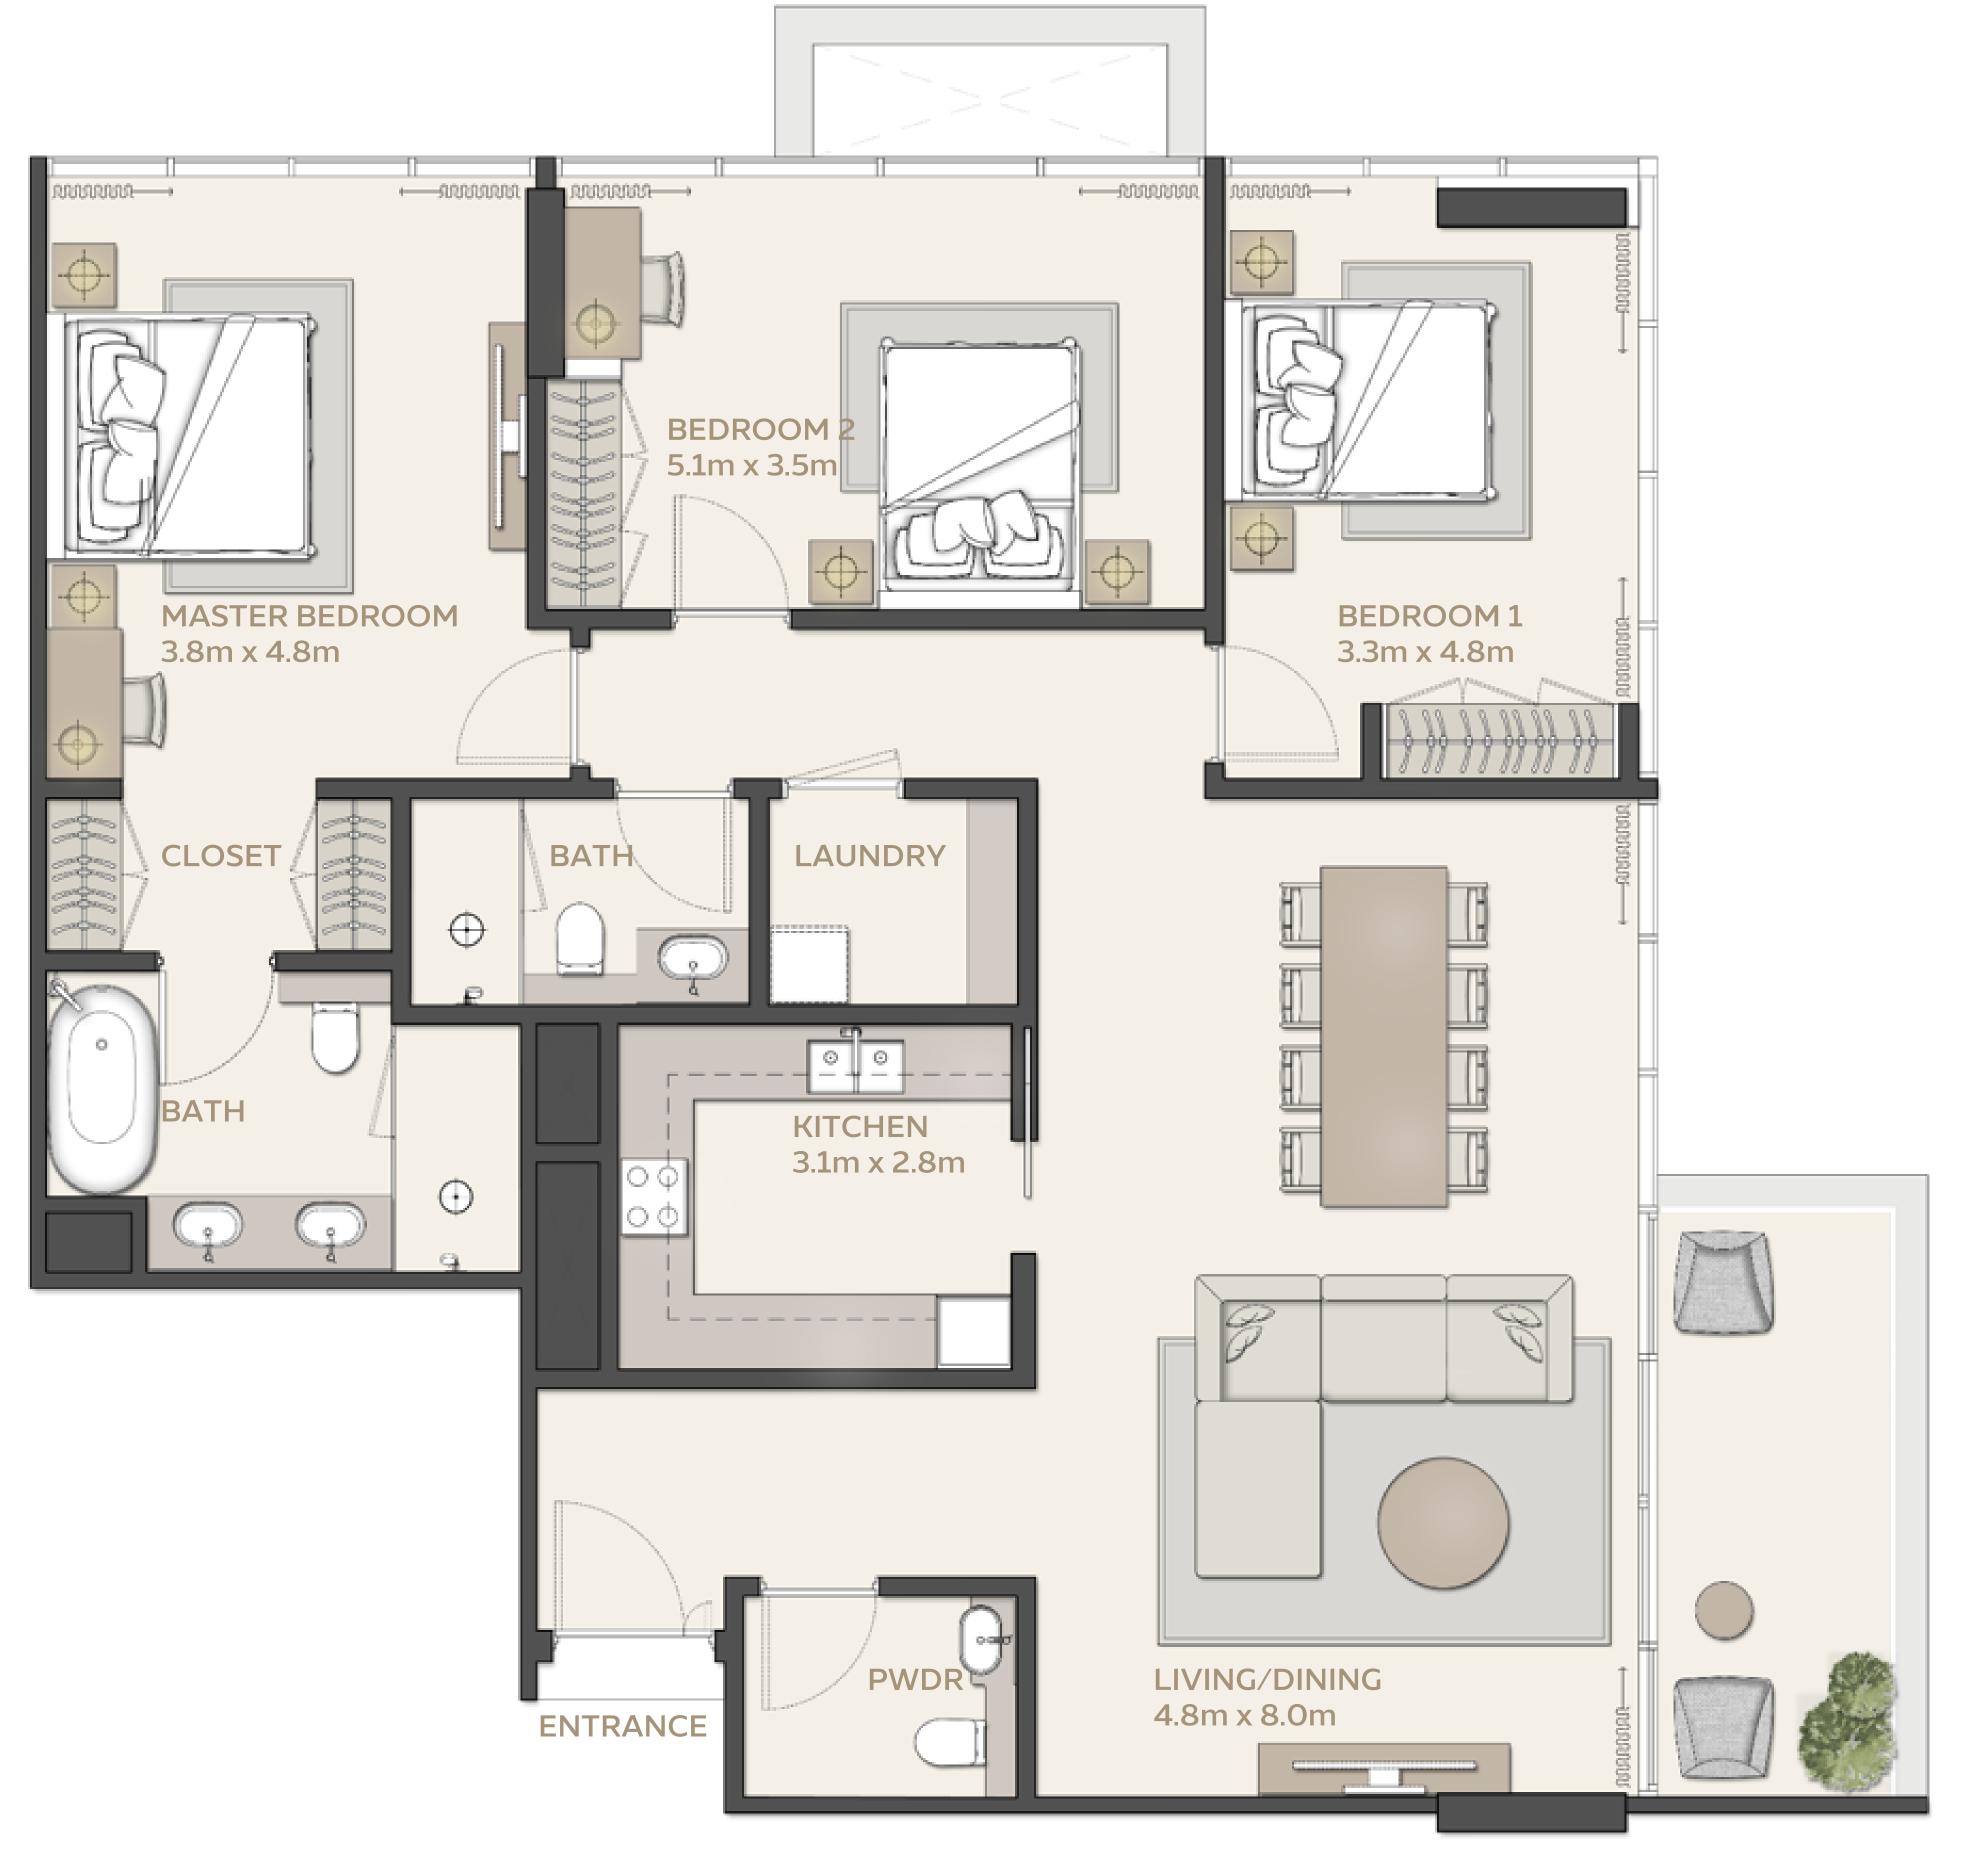

# 2 BEDROOM

|           |                 | Δ          | REA                |
|-----------|-----------------|------------|--------------------|
| UNIT      | STARTING FROM   | 118.14 SQM | 1271.65 SQFT       |
| BALCONY   | STARTING FROM   | 9.24 SQM   | 99.46 SQFT (7.3 %) |
|           |                 |            |                    |
| TOTAL ARE | A STARTING FROM | 127.38 SQM | 1371.11 SQFT       |

# 2 BEDROOM

|           |                 | AREA       |                     |
|-----------|-----------------|------------|---------------------|
| UNIT      | STARTING FROM   | 113.77 SQM | 1224.61 SQFT        |
| BALCONY   | STARTING FROM   | 18.41 SQM  | 198.16 SQFT (13.9%) |
|           |                 |            |                     |
| TOTAL ARE | A STARTING FROM | 132.18 SQM | 1422.77 SQFT        |

# 2 BEDROOM

Туре З

|           |                 | Å          | AREA                 |
|-----------|-----------------|------------|----------------------|
| UNIT      | STARTING FROM   | 112.96 SQM | 1215.89 SQFT         |
| BALCONY   | STARTING FROM   | 18.94 SQM  | 203.87 SQFT (14.4 %) |
|           |                 |            |                      |
| TOTAL ARE | A STARTING FROM | 131.9 SQM  | 1419.76 SQFT         |

## 2 BEDROOM

|           |                 | A          | REA               |
|-----------|-----------------|------------|-------------------|
| UNIT      | STARTING FROM   | 129.21 SQM | 1390.80 SQFT      |
| BALCONY   | STARTING FROM   | 9.26 SQM   | 99.67 SQFT (6.9%) |
|           |                 |            |                   |
| TOTAL ARE | A STARTING FROM | 138.47 SQM | 1490.47 SQFT      |