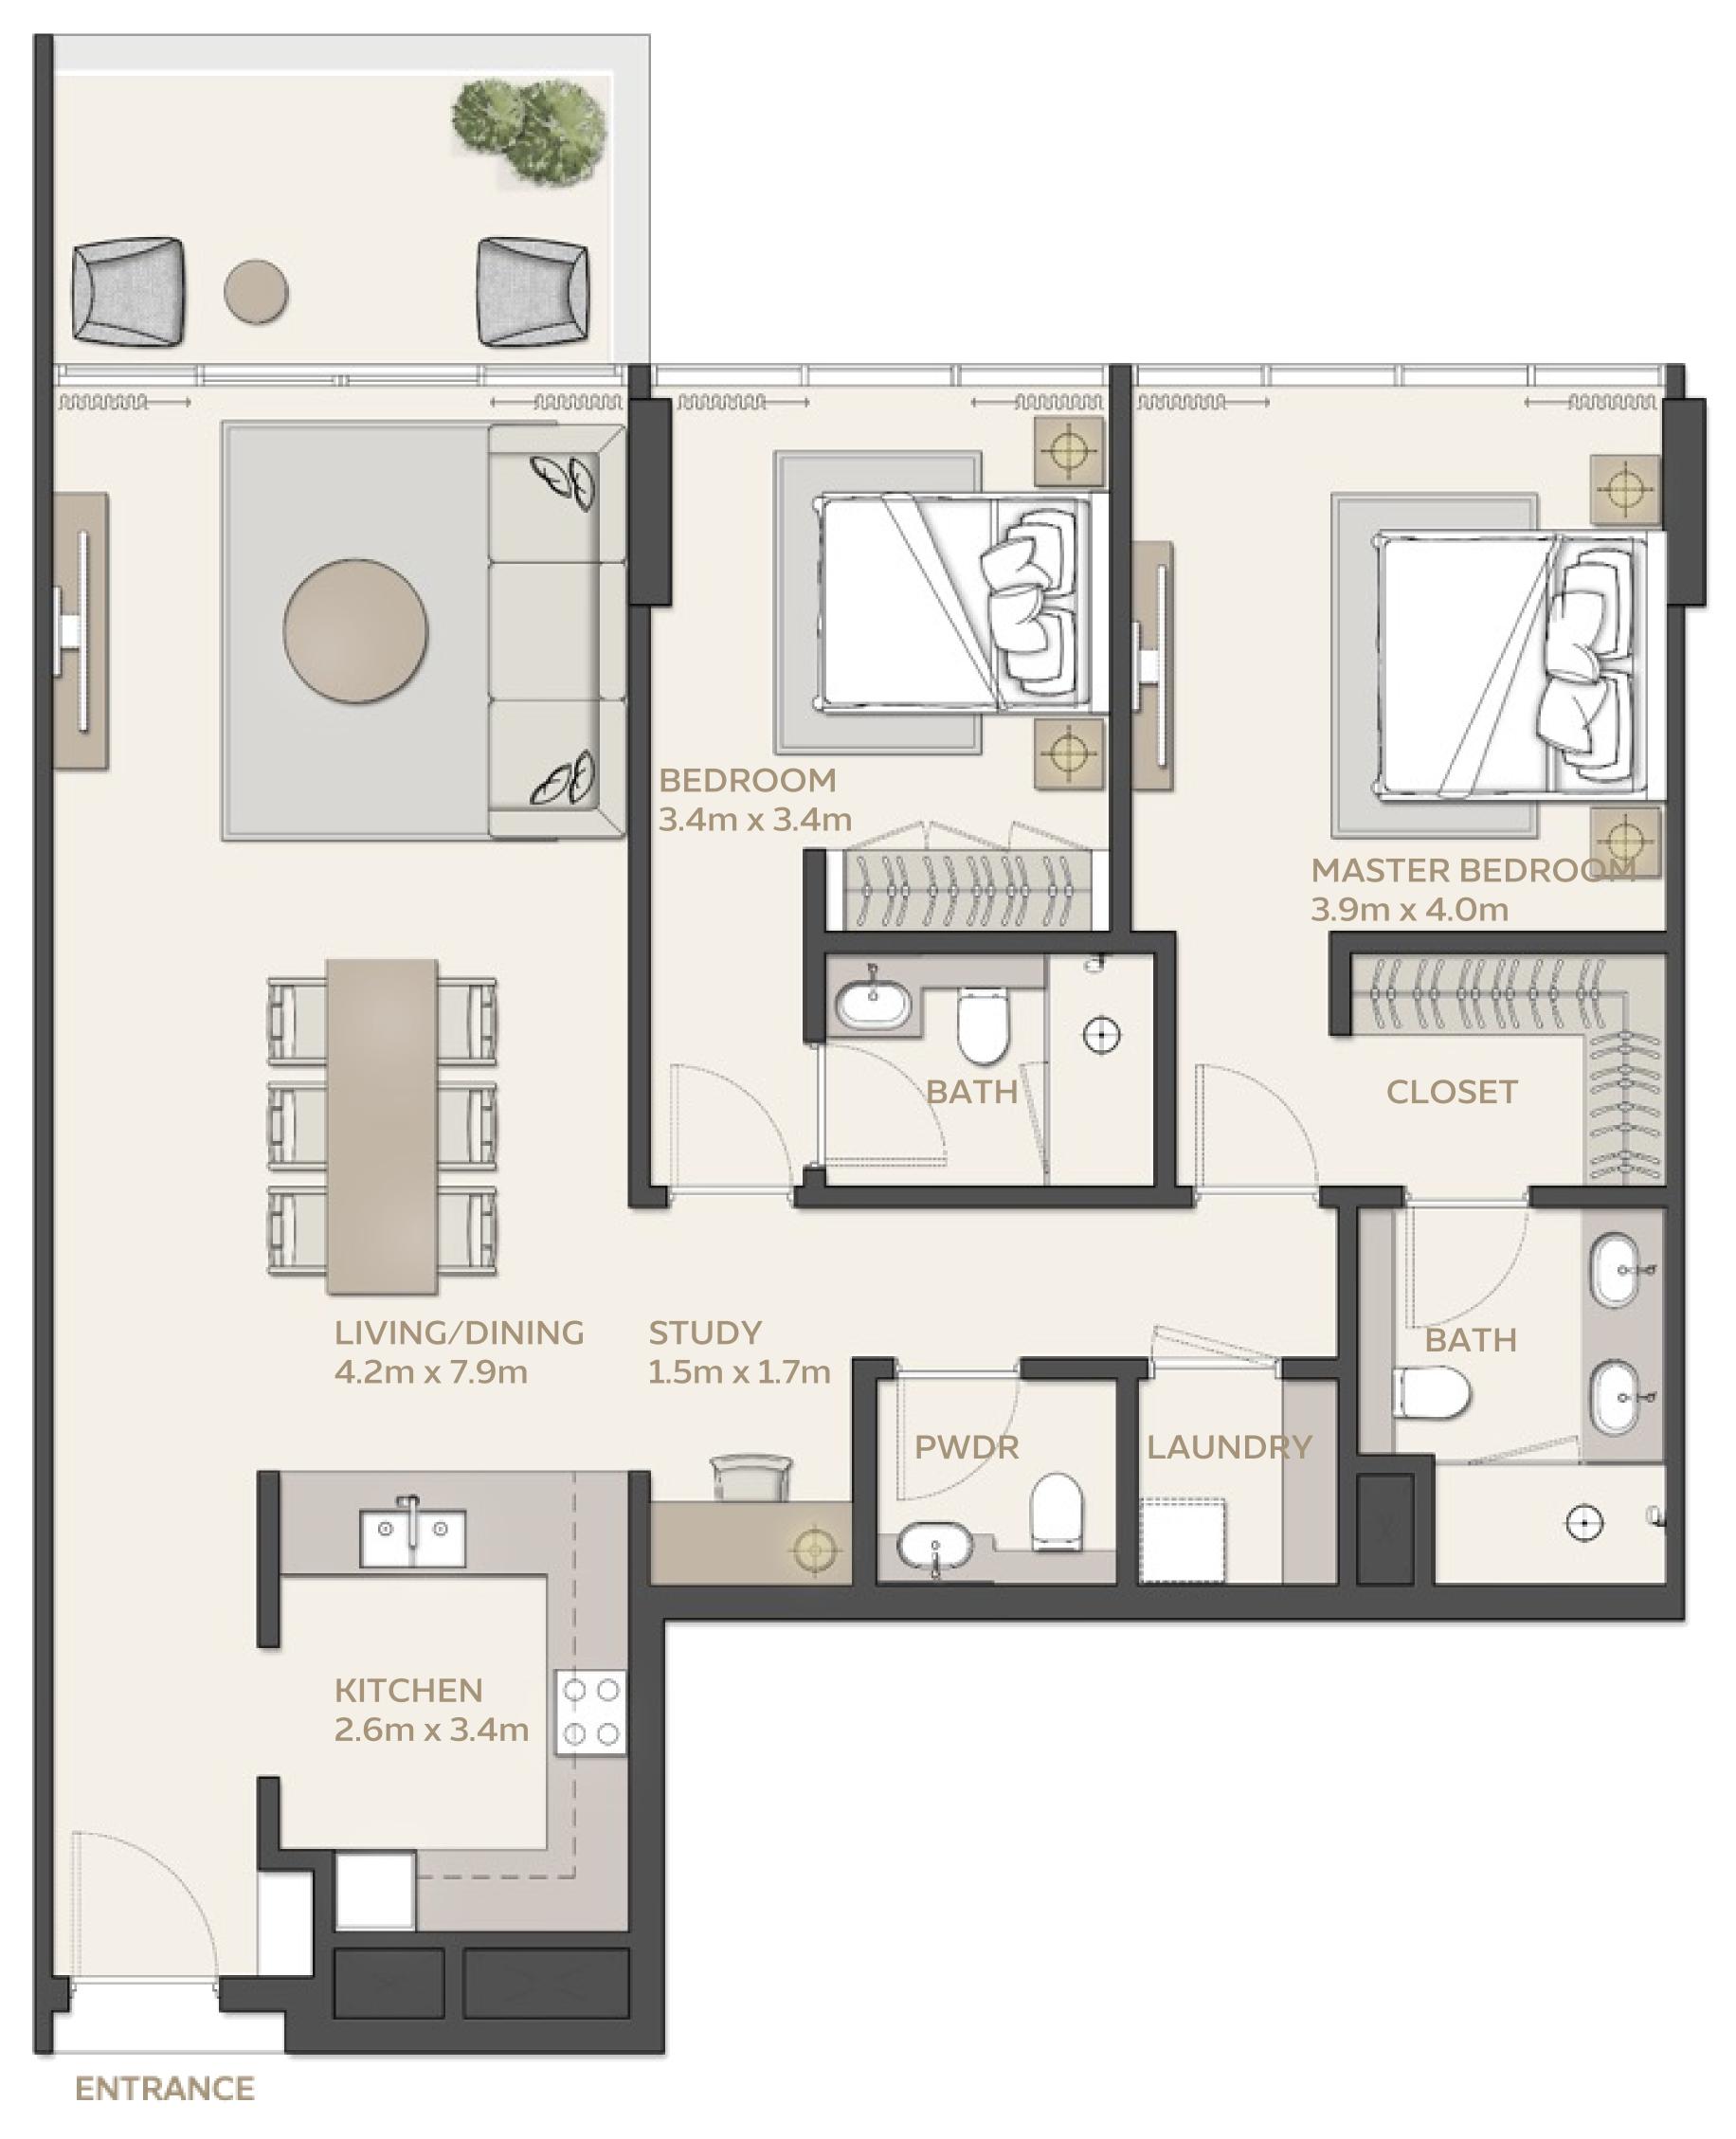

# 2 BEDROOM

|           |                 | Δ          | REA                |
|-----------|-----------------|------------|--------------------|
| UNIT      | STARTING FROM   | 118.14 SQM | 1271.65 SQFT       |
| BALCONY   | STARTING FROM   | 9.24 SQM   | 99.46 SQFT (7.3 %) |
|           |                 |            |                    |
| TOTAL ARE | A STARTING FROM | 127.38 SQM | 1371.11 SQFT       |

# 2 BEDROOM

|           |                 | AREA       |                     |
|-----------|-----------------|------------|---------------------|
| UNIT      | STARTING FROM   | 113.77 SQM | 1224.61 SQFT        |
| BALCONY   | STARTING FROM   | 18.41 SQM  | 198.16 SQFT (13.9%) |
|           |                 |            |                     |
| TOTAL ARE | A STARTING FROM | 132.18 SQM | 1422.77 SQFT        |

# 2 BEDROOM

Туре З

|           |                 | Å          | AREA                 |
|-----------|-----------------|------------|----------------------|
| UNIT      | STARTING FROM   | 112.96 SQM | 1215.89 SQFT         |
| BALCONY   | STARTING FROM   | 18.94 SQM  | 203.87 SQFT (14.4 %) |
|           |                 |            |                      |
| TOTAL ARE | A STARTING FROM | 131.9 SQM  | 1419.76 SQFT         |

## 2 BEDROOM

|           |                 | A          | REA               |
|-----------|-----------------|------------|-------------------|
| UNIT      | STARTING FROM   | 129.21 SQM | 1390.80 SQFT      |
| BALCONY   | STARTING FROM   | 9.26 SQM   | 99.67 SQFT (6.9%) |
|           |                 |            |                   |
| TOTAL ARE | A STARTING FROM | 138.47 SQM | 1490.47 SQFT      |