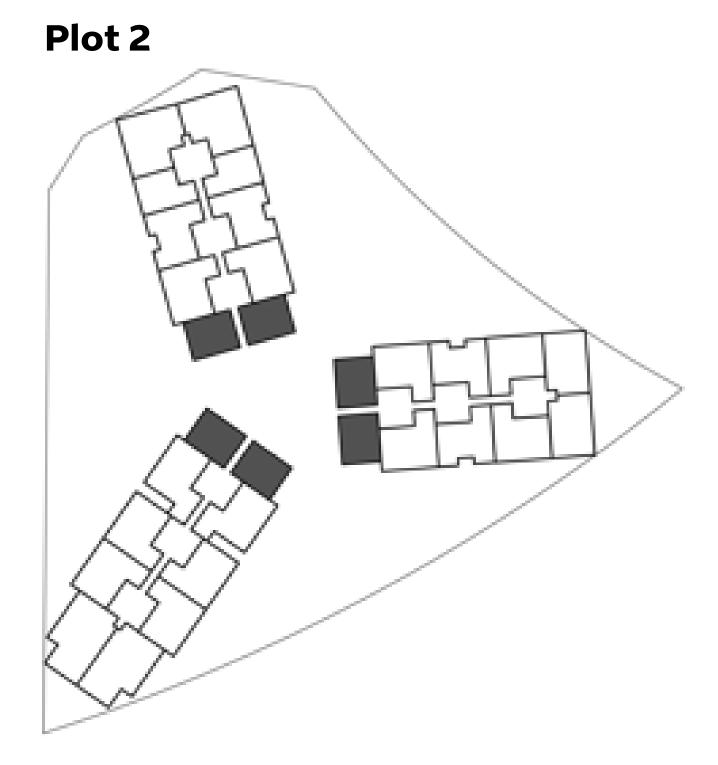

# 1 BEDROOM

Type 1

|               | AREA      |                         |
|---------------|-----------|-------------------------|
| STARTING FROM | 77.66 SQM | 835.93 SQFT             |
| STARTING FROM | 12.40 SQM | 133.47 SQFT (13.8%)     |
|               |           |                         |
|               |           | STARTING FROM 77.66 SQM |