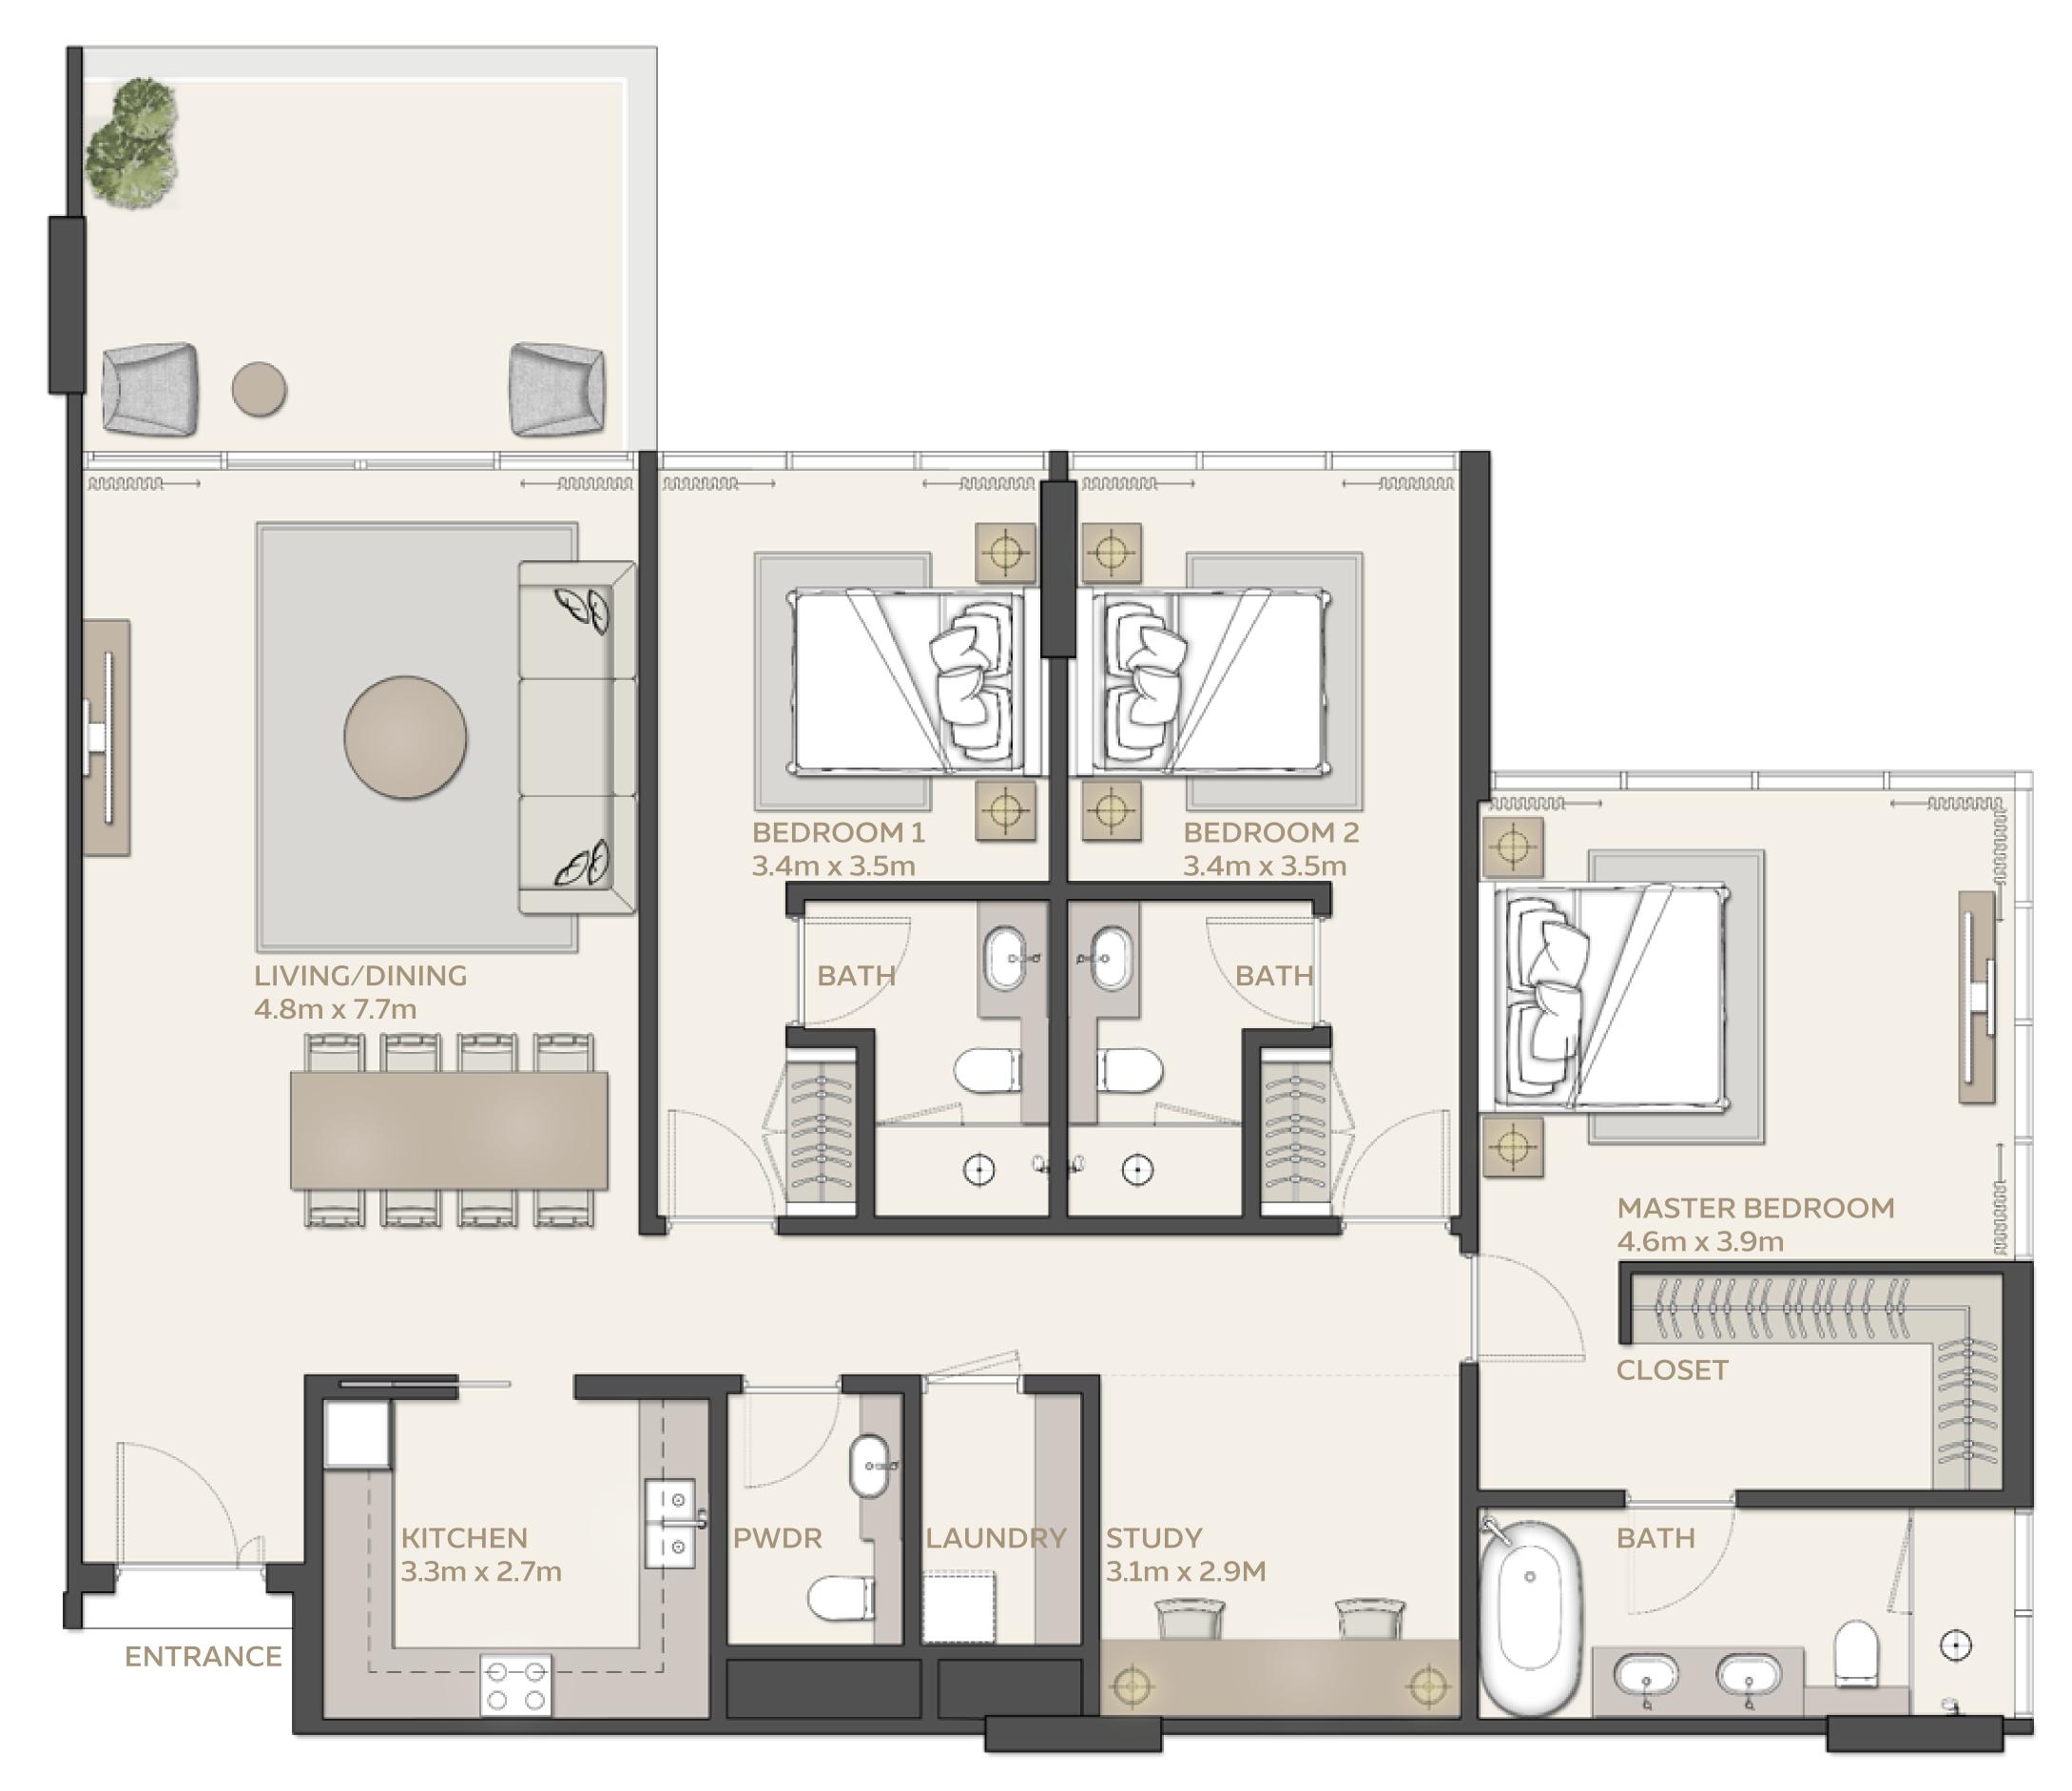

# 3 BEDROOM

|                       |                 | Δ          | REA                |
|-----------------------|-----------------|------------|--------------------|
| UNIT                  | STARTING FROM   | 164.06 SQM | 1765.93 SQFT       |
| BALCONY STARTING FROM |                 | 15.43 SQM  | 166.09 SQFT (8.6%) |
|                       |                 |            |                    |
| TOTAL ARE             | A STARTING FROM | 179.49 SQM | 1932.02 SQFT       |

# 3 BEDROOM

Type 2

|                       |                 | AREA       |                    |
|-----------------------|-----------------|------------|--------------------|
| UNIT                  | STARTING FROM   | 148.7 SQM  | 1600.59 SQFT       |
| BALCONY STARTING FROM |                 | 9.35 SQM   | 100.64 SQFT (5.9%) |
|                       |                 |            |                    |
| TOTAL ARE             | A STARTING FROM | 158.05 SQM | 1701.23 SQFT       |

TOTAL AREA STARTING FROM 158.05 SQM

# 3 BEDROOM

Туре З

|           |                 | Α          | REA               |
|-----------|-----------------|------------|-------------------|
| UNIT      | STARTING FROM   | 209.97 SQM | 2260.10 SQFT      |
| BALCONY   | STARTING FROM   | 9.23 SQM   | 99.35 SQFT (4.2%) |
|           |                 |            |                   |
| TOTAL ARE | A STARTING FROM | 219.20 SQM | 2359.45 SQFT      |

219.20 SQM