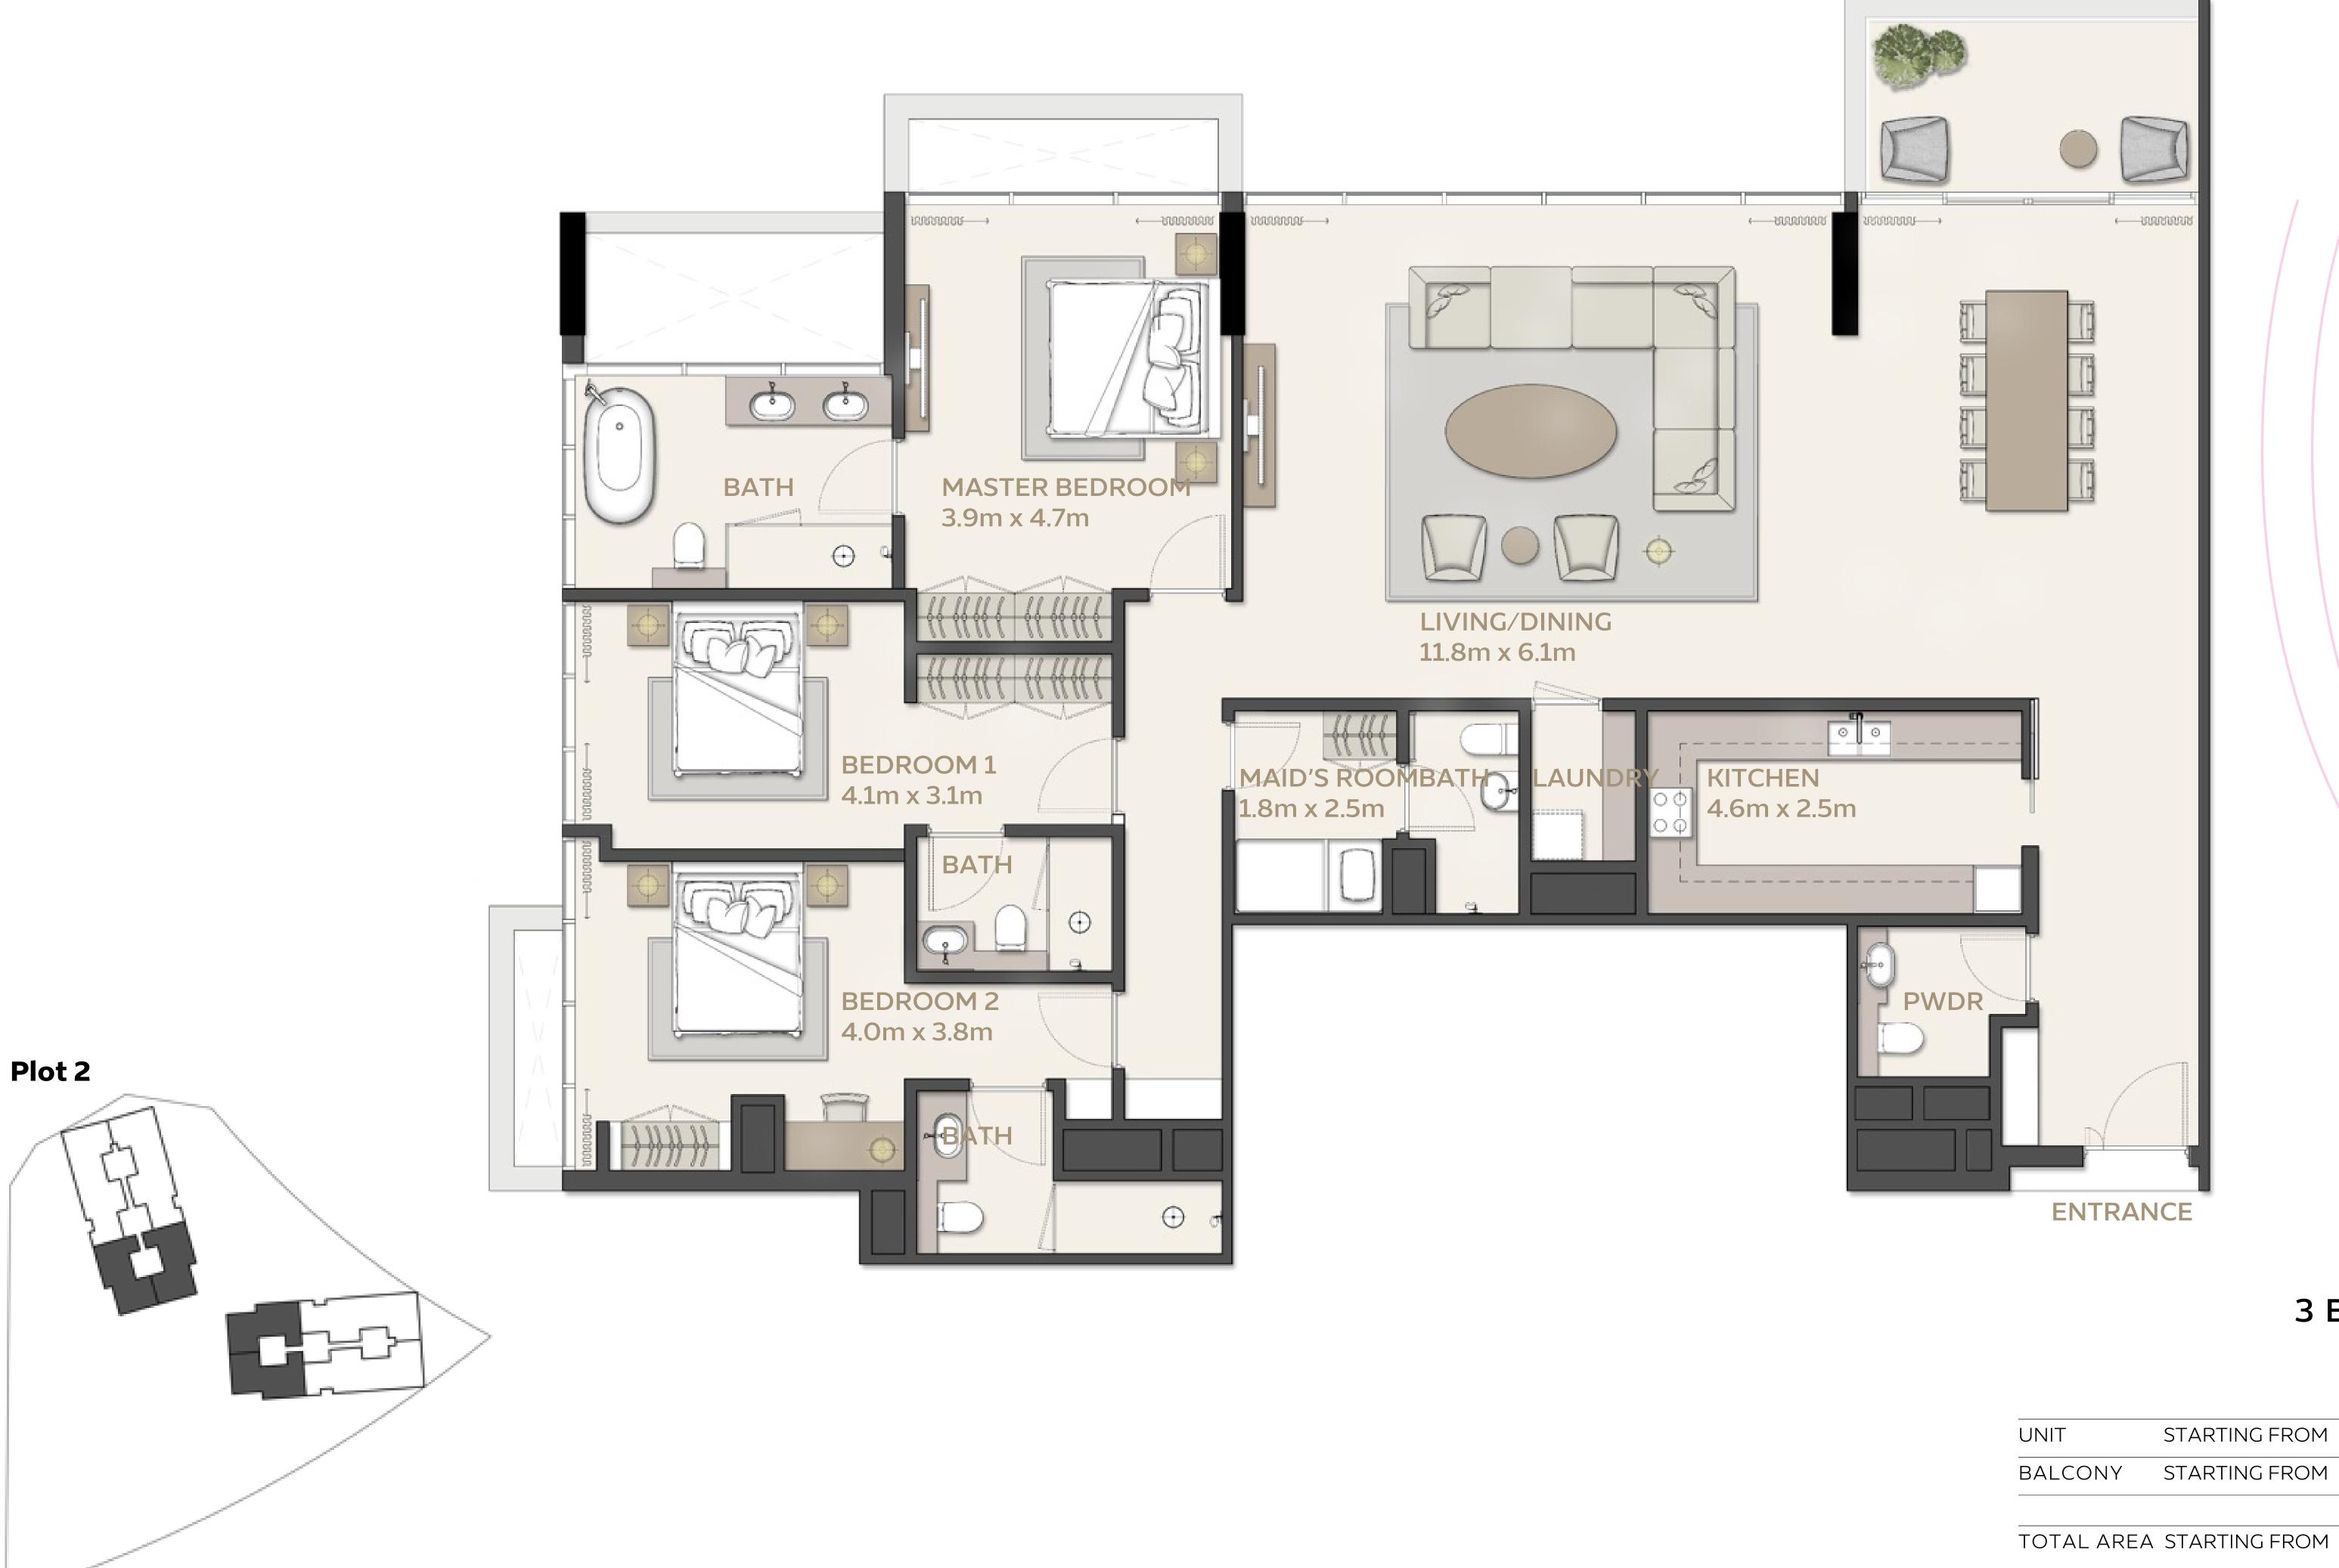

# 3 BEDROOM

|                       |                 | Δ          | REA                |
|-----------------------|-----------------|------------|--------------------|
| UNIT                  | STARTING FROM   | 164.06 SQM | 1765.93 SQFT       |
| BALCONY STARTING FROM |                 | 15.43 SQM  | 166.09 SQFT (8.6%) |
|                       |                 |            |                    |
| TOTAL ARE             | A STARTING FROM | 179.49 SQM | 1932.02 SQFT       |

# 3 BEDROOM

Type 2

|                       |                 | AREA       |                    |
|-----------------------|-----------------|------------|--------------------|
| UNIT                  | STARTING FROM   | 148.7 SQM  | 1600.59 SQFT       |
| BALCONY STARTING FROM |                 | 9.35 SQM   | 100.64 SQFT (5.9%) |
|                       |                 |            |                    |
| TOTAL ARE             | A STARTING FROM | 158.05 SQM | 1701.23 SQFT       |

TOTAL AREA STARTING FROM 158.05 SQM