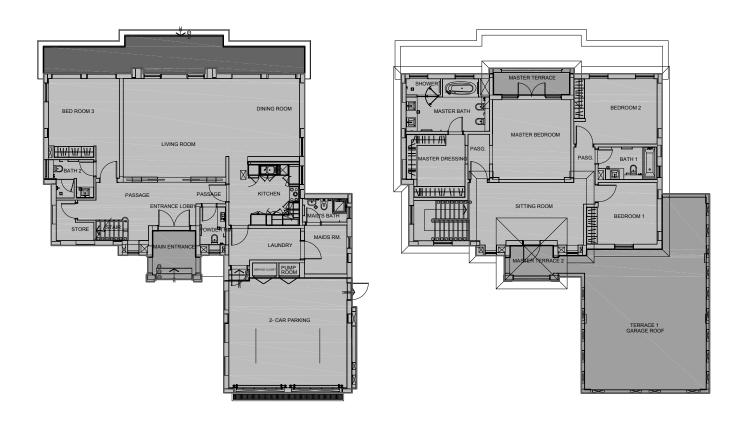

## 4 BR Villa Type B

| ن          | الفرجـ |
|------------|--------|
| <b>ALF</b> | URJAN  |

|                                  | SQ.M   | SQ.FT |
|----------------------------------|--------|-------|
| Suite Area                       | 286.71 | 3,086 |
| Balcon/External (Included) Area  | 83.68  | 900   |
| Garage (Included) Area           | 45.30  | 488   |
| Total BUA                        | 415.69 | 4,474 |
| Garage (Excluded) BUA            | 0.00   | 00    |
| External Terrace (Excluded) Area | 23.79  | 256   |

#### **Ground Floor**

Floor plan: Numbers, square footage and floor plans are approximate. Final dimensions, square footage and floor plans may vary. The developer reserves the right to make revisions. All measurements and drawings are approximate. This information is subject to change without notice. Scale drawings, attistic renderings, landscaping and images are for illustrative purposes only and are subject to change without notice.