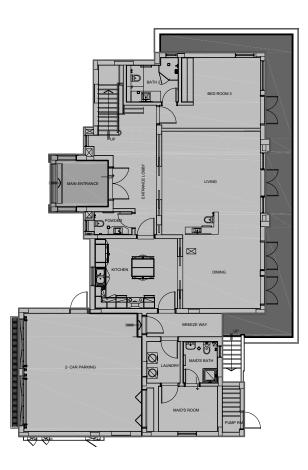

## 4 BR Villa Type A (M)

|                                  | SQ.M   | SQ.FT |
|----------------------------------|--------|-------|
| Suite Area                       | 301.36 | 3,244 |
| Balcon/External (Included) Area  | 22.23  | 239   |
| Garage (Included) Area           | 46.41  | 500   |
| Total BUA                        | 370.00 | 3,983 |
| Garage (Excluded) BUA            | 0.00   | 00    |
| External Terrace (Excluded) Area | 32.73  | 352   |

**Ground Floor** 

First Floor

Floor plan: Numbers, square footage and floor plans are approximate. Final dimensions, square footage and floor plans may vary. The developer reserves the right to make revisions. All measurements and drawings are approximate. This information is subject to change without notice. Scale drawings, artistic renderings, landscaping and images are for illustrative purposes only and are subject to change without notice.

#### الفرجان AL FURJAN