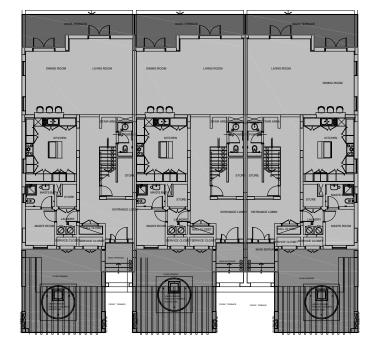

## 3 BR Terrace Home Villa Type B

## الفرجــــان AL FURJAN

|                                  | CORNER VILLA LEFT MIDDLE VI |       | LA     | CORNER VIL | LA RIGHT |       |
|----------------------------------|-----------------------------|-------|--------|------------|----------|-------|
|                                  | SQ.M                        | SQ.FT | SQ.M   | SQ.FT      | SQ.M     | SQ.FT |
| Suite Area                       | 240.14                      | 2,585 | 236.17 | 2,542      | 240.01   | 2,583 |
| Balcon/External (Included) Area  | 29.26                       | 315   | 31.50  | 339        | 29.26    | 315   |
| Garage (Included) Area           | 0.00                        | 00    | 0.00   | 00         | 0.00     | 00    |
| Total BUA                        | 269.40                      | 2,900 | 267.67 | 2,881      | 269.27   | 2,898 |
| Garage (Excluded) BUA            | 35.70                       | 384   | 35.47  | 382        | 35.70    | 384   |
| External Terrace (Excluded) Area | 14.84                       | 160   | 14.55  | 157        | 14.84    | 160   |

#### **Ground Floor**