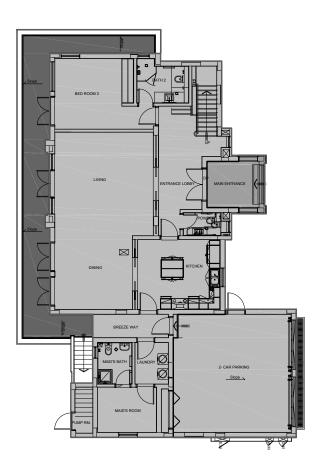

## 4 BR Villa Type A

|                                  | SQ.M   | SQ.FT |
|----------------------------------|--------|-------|
| Suite Area                       | 301.36 | 3,244 |
| Balcon/External (Included) Area  | 22.23  | 239   |
| Garage (Included) Area           | 46.41  | 500   |
| Total BUA                        | 370.00 | 3,983 |
| Garage (Excluded) BUA            | 0.00   | 00    |
| External Terrace (Excluded) Area | 32.73  | 352   |

الفرجان AL FURJAN

**Ground Floor** 

First Floor

## Floor plan: Numbers, square footage and floor plans are approximate. Final dimensions, square footage and floor plans may vary. The developer reserves the right to make revisions. All measurements and drawings are approximate. This information is subject to change without notice. Scale drawings, attistic renderings, landscaping and images are for illustrative purposes only and are subject to change without notice.