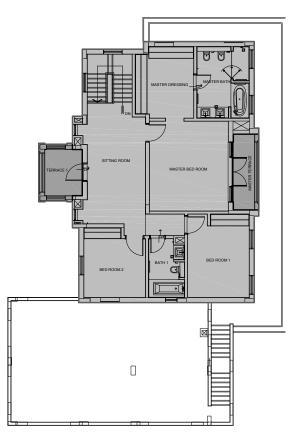

## 4 BR Villa Type A (M)

|                                  | SQ.M   | SQ.FT |
|----------------------------------|--------|-------|
| Suite Area                       | 301.36 | 3,244 |
| Balcon/External (Included) Area  | 22.23  | 239   |
| Garage (Included) Area           | 46.41  | 500   |
| Total BUA                        | 370.00 | 3,983 |
| Garage (Excluded) BUA            | 0.00   | 00    |
| External Terrace (Excluded) Area | 32.73  | 352   |

**Ground Floor** 

First Floor

Floor plan: Numbers, square footage and floor plans are approximate. Final dimensions, square footage and floor plans may vary. The developer reserves the right to make revisions. All measurements and drawings are approximate. This information is subject to change without notice. Scale drawings, artistic renderings, landscaping and images are for illustrative purposes only and are subject to change without notice.

#### الفرجان AL FURJAN