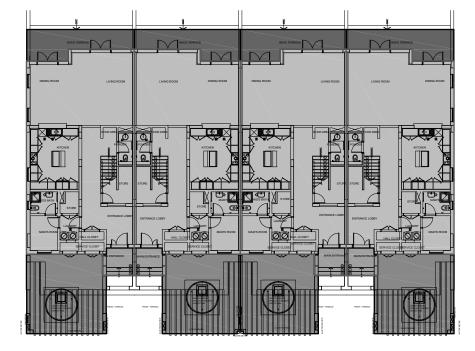

## 3 BR Terrace Home Villa Type A

## الفرجــــان AL FURJAN

|                                  | CORNER VILLA LEFT |       | MIDDLE VILLA LEFT |       | MIDDLE VILLA RIGHT |       | CORNER VILLA RIGHT |       |
|----------------------------------|-------------------|-------|-------------------|-------|--------------------|-------|--------------------|-------|
|                                  | SQ.M              | SQ.FT | SQ.M              | SQ.FT | SQ.M               | SQ.FT | SQ.M               | SQ.FT |
| Suite Area                       | 240.01            | 2,583 | 236.17            | 2,542 | 236.17             | 2,542 | 240.01             | 2,583 |
| Balcon/External (Included) Area  | 29.26             | 315   | 28.85             | 311   | 28.85              | 311   | 29.26              | 315   |
| Garage (Included) Area           | 0.00              | 00    | 0.00              | 00    | 0.00               | 0.00  | 0.00               | 00    |
| Total BUA                        | 269.27            | 2,898 | 265.02            | 2,853 | 265.02             | 2.853 | 269.27             | 2,898 |
| Garage (Excluded) BUA            | 35.70             | 384   | 34.82             | 375   | 34.82              | 375   | 35.70              | 384   |
| External Terrace (Excluded) Area | 14.84             | 160   | 14.55             | 157   | 14.55              | 157   | 14.84              | 160   |

#### **Ground Floor**