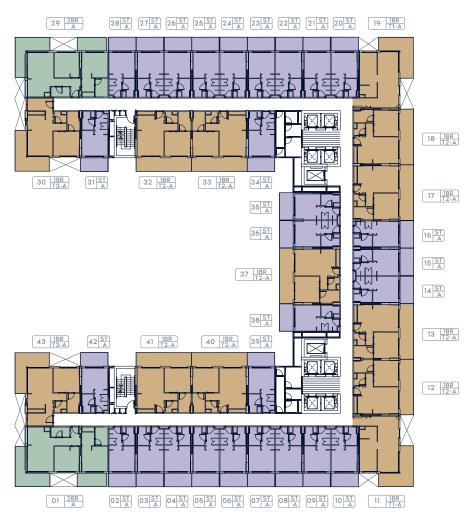

**■**AZIZI

| AV-014A    | UNIT TYPE           |
|------------|---------------------|
| TYPE       | PLOOR NO.           |
| FLOOR PLAN | 2 ND to 14 TH FLOOR |

STUDIO TYPE 1 1 BEDROOM TYPE 1 2 BEDROOM TYPE 1