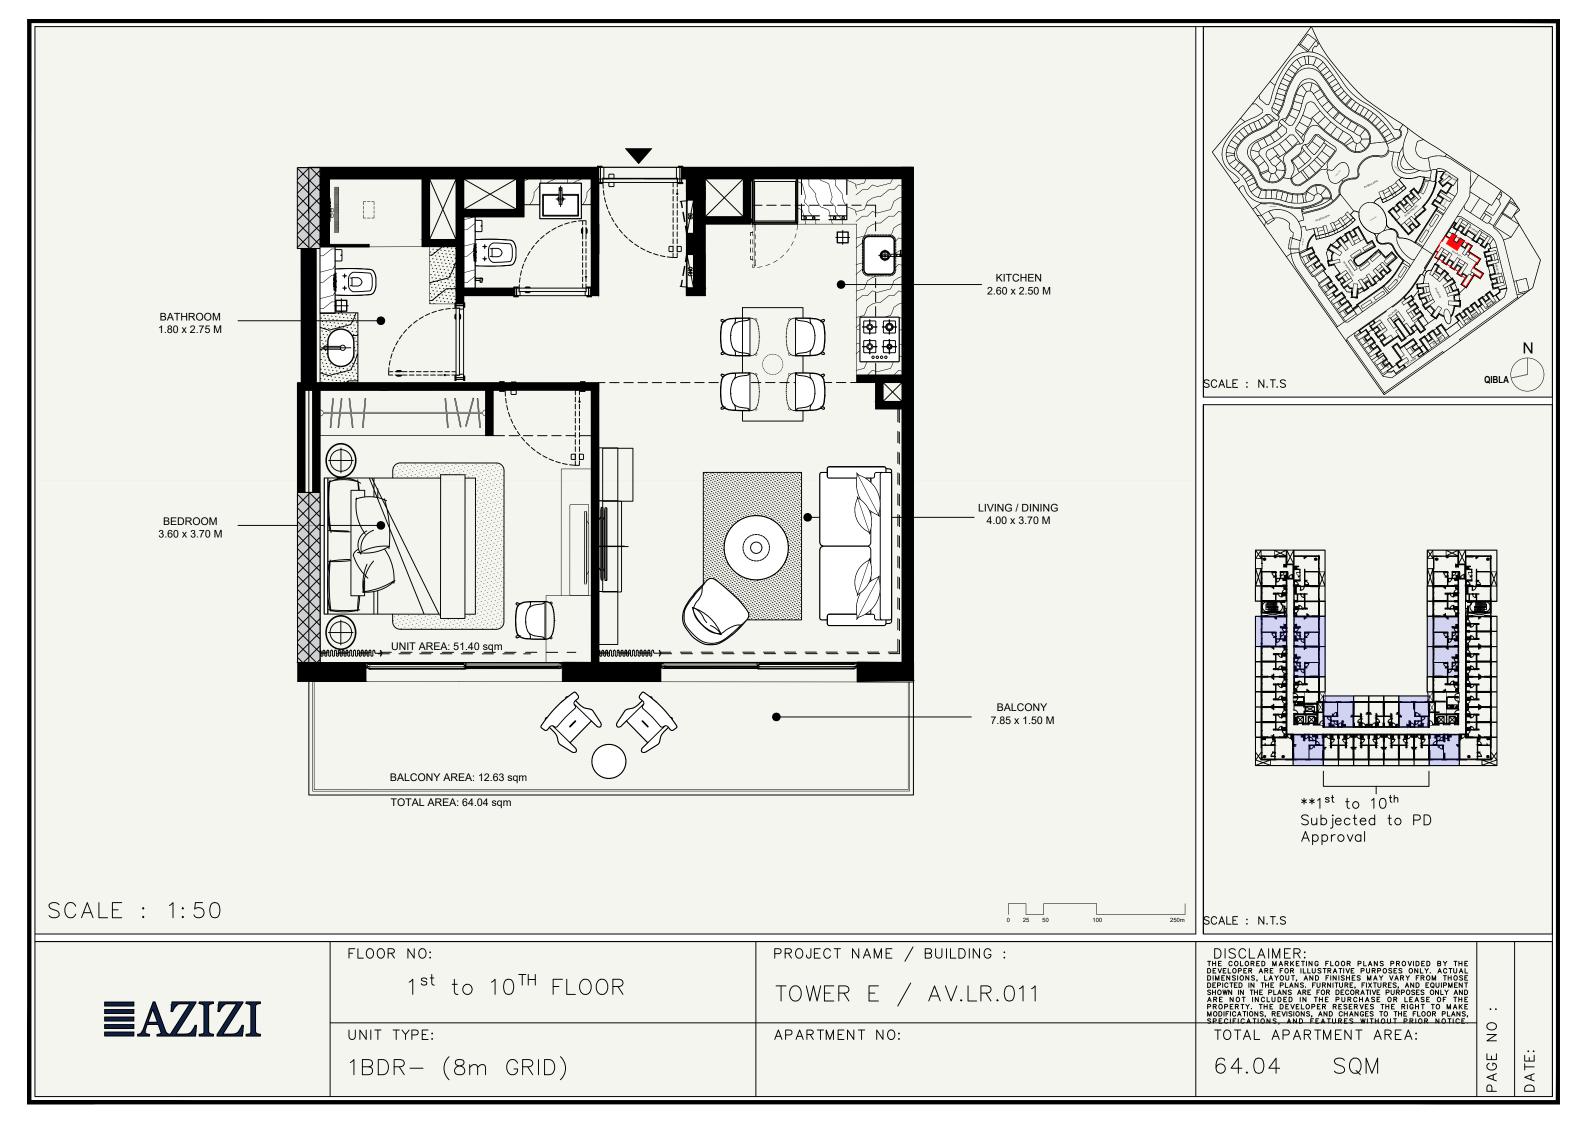

**■**AZIZI

| AV-014A    | UNIT TYPE           |
|------------|---------------------|
| TYPE       | PLOOR NO.           |
| FLOOR PLAN | 2 ND to 14 TH FLOOR |

STUDIO TYPE 1 1 BEDROOM TYPE 1 2 BEDROOM TYPE 1