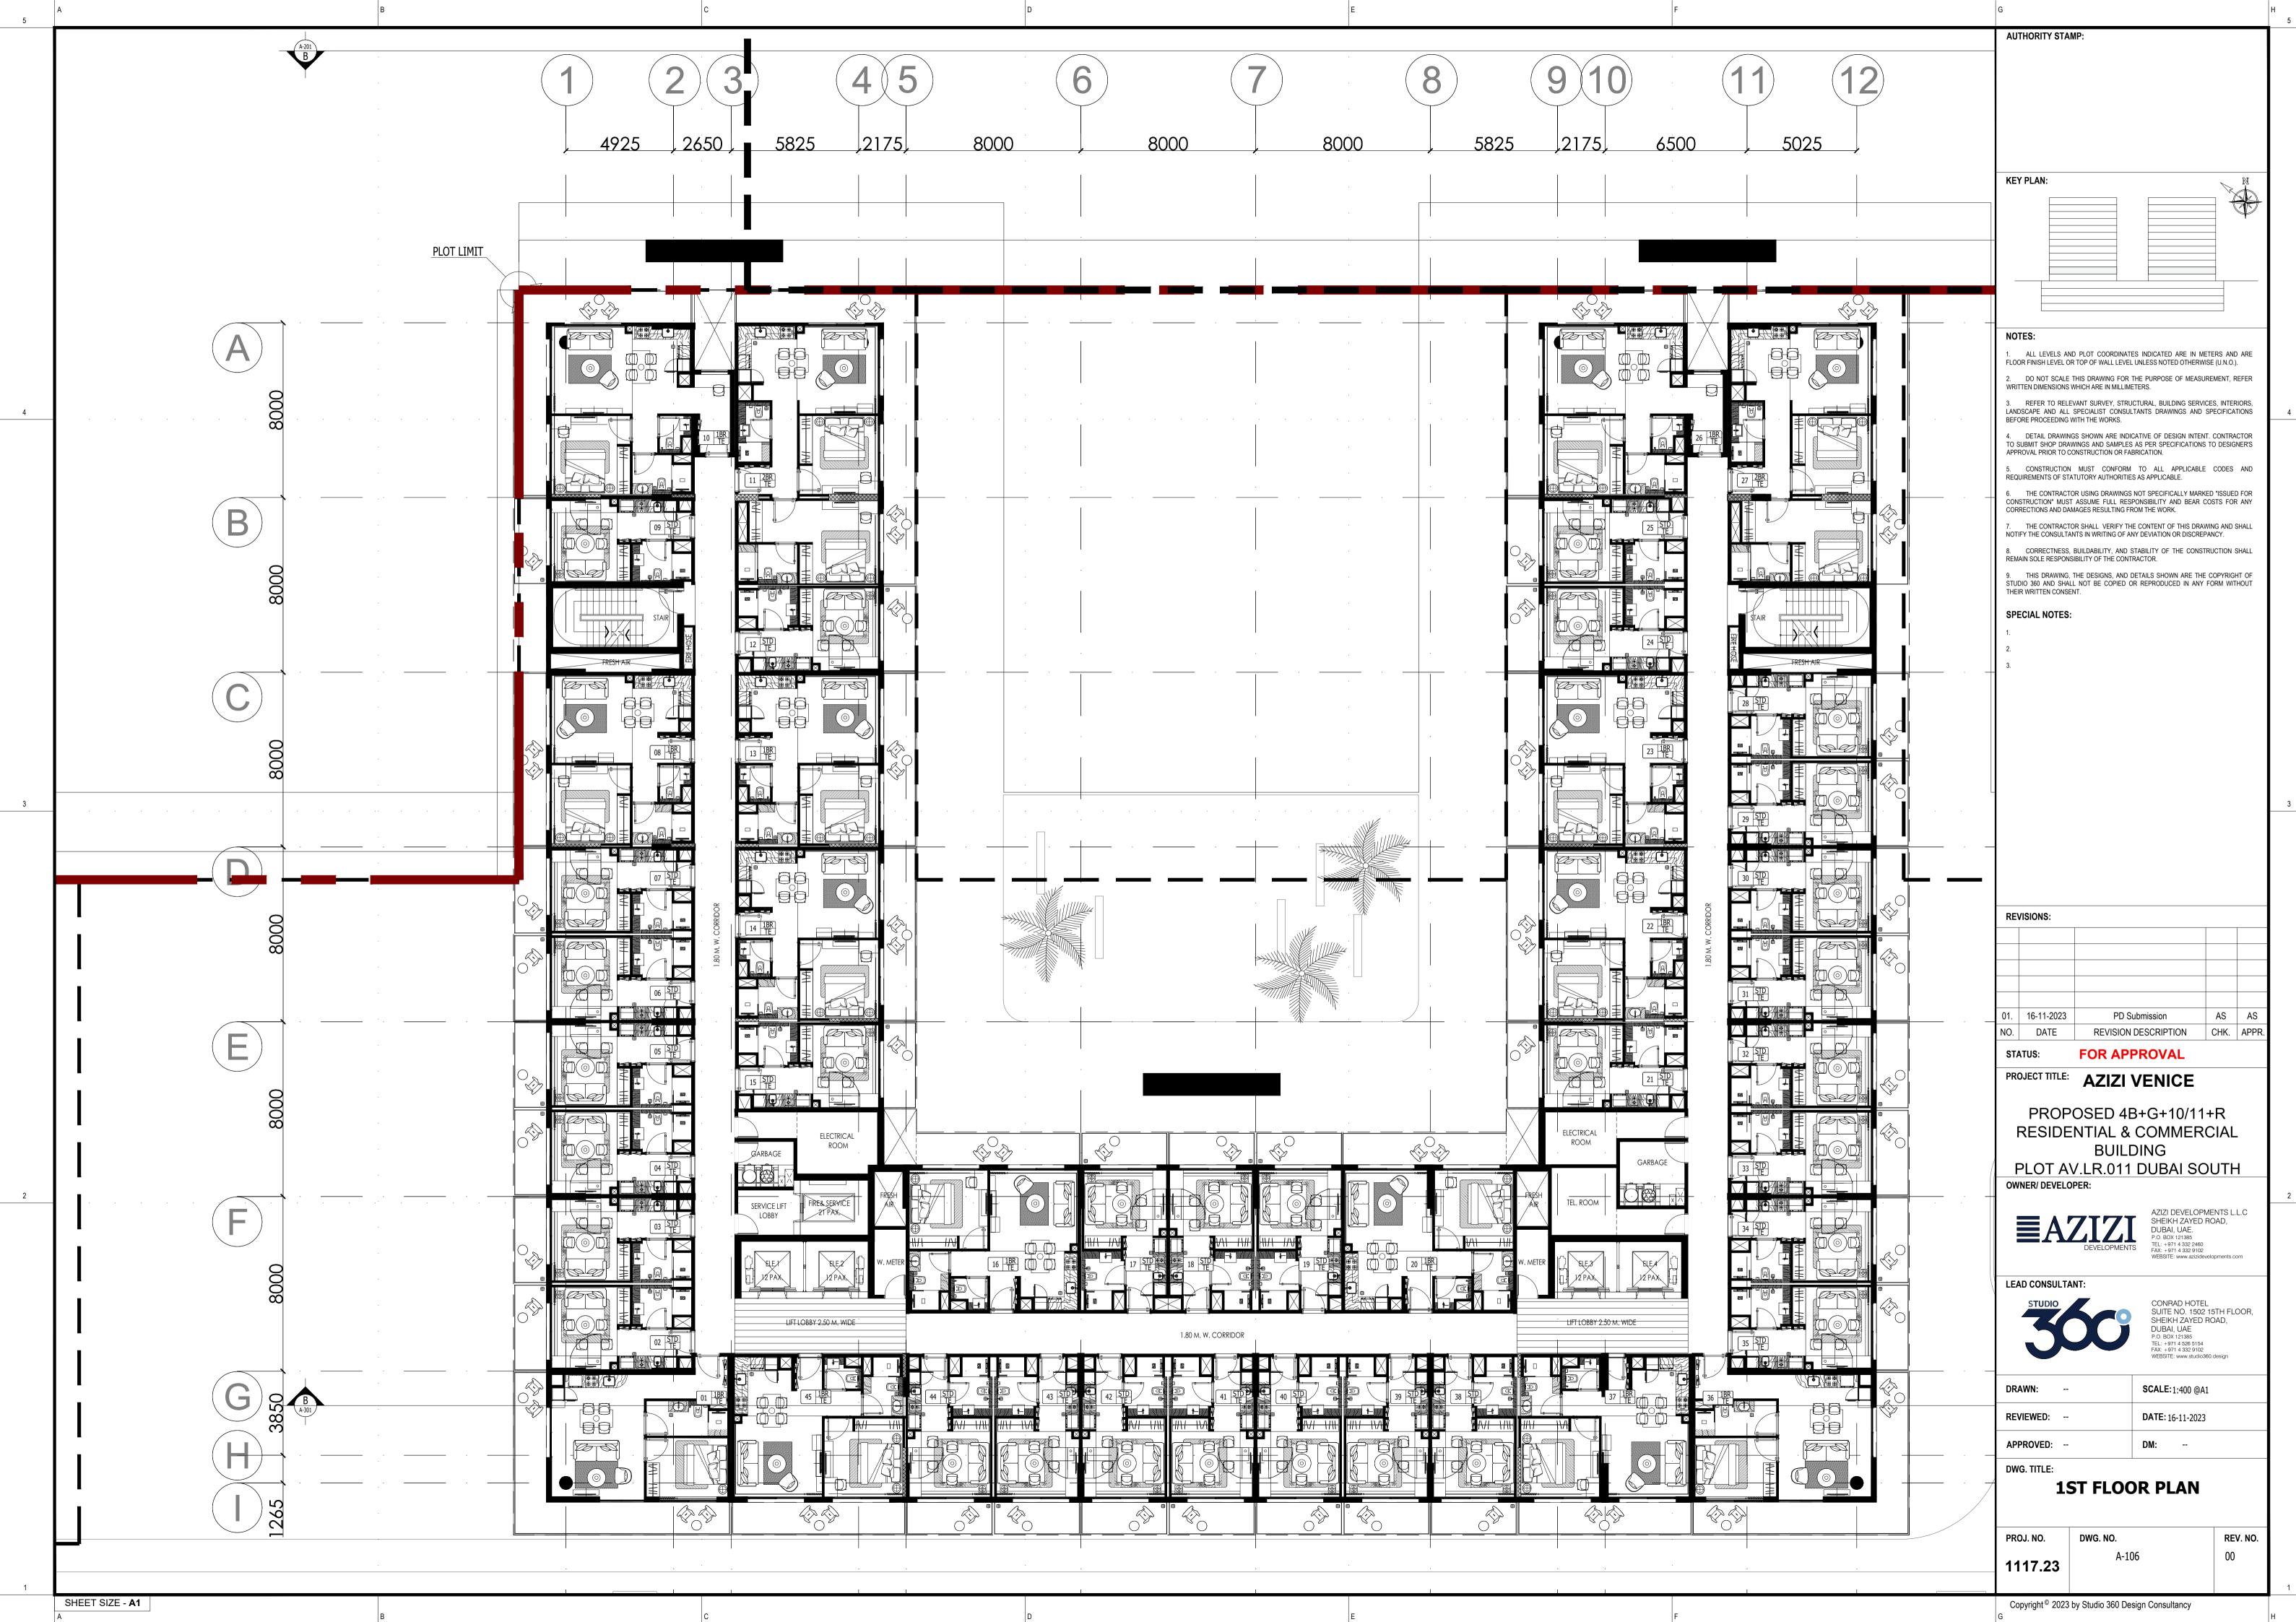

REMARKS

AZIZI VENICE

OPEN SPACE

LAGOON

| PROJECT NAME AV-014A | UNIT TYPE            |
|----------------------|----------------------|
| TYPE<br>FLOOR PLAN   | FLOOR NO.  1ST FLOOR |

REMARKS

AZIZI VENICE

LAGOON