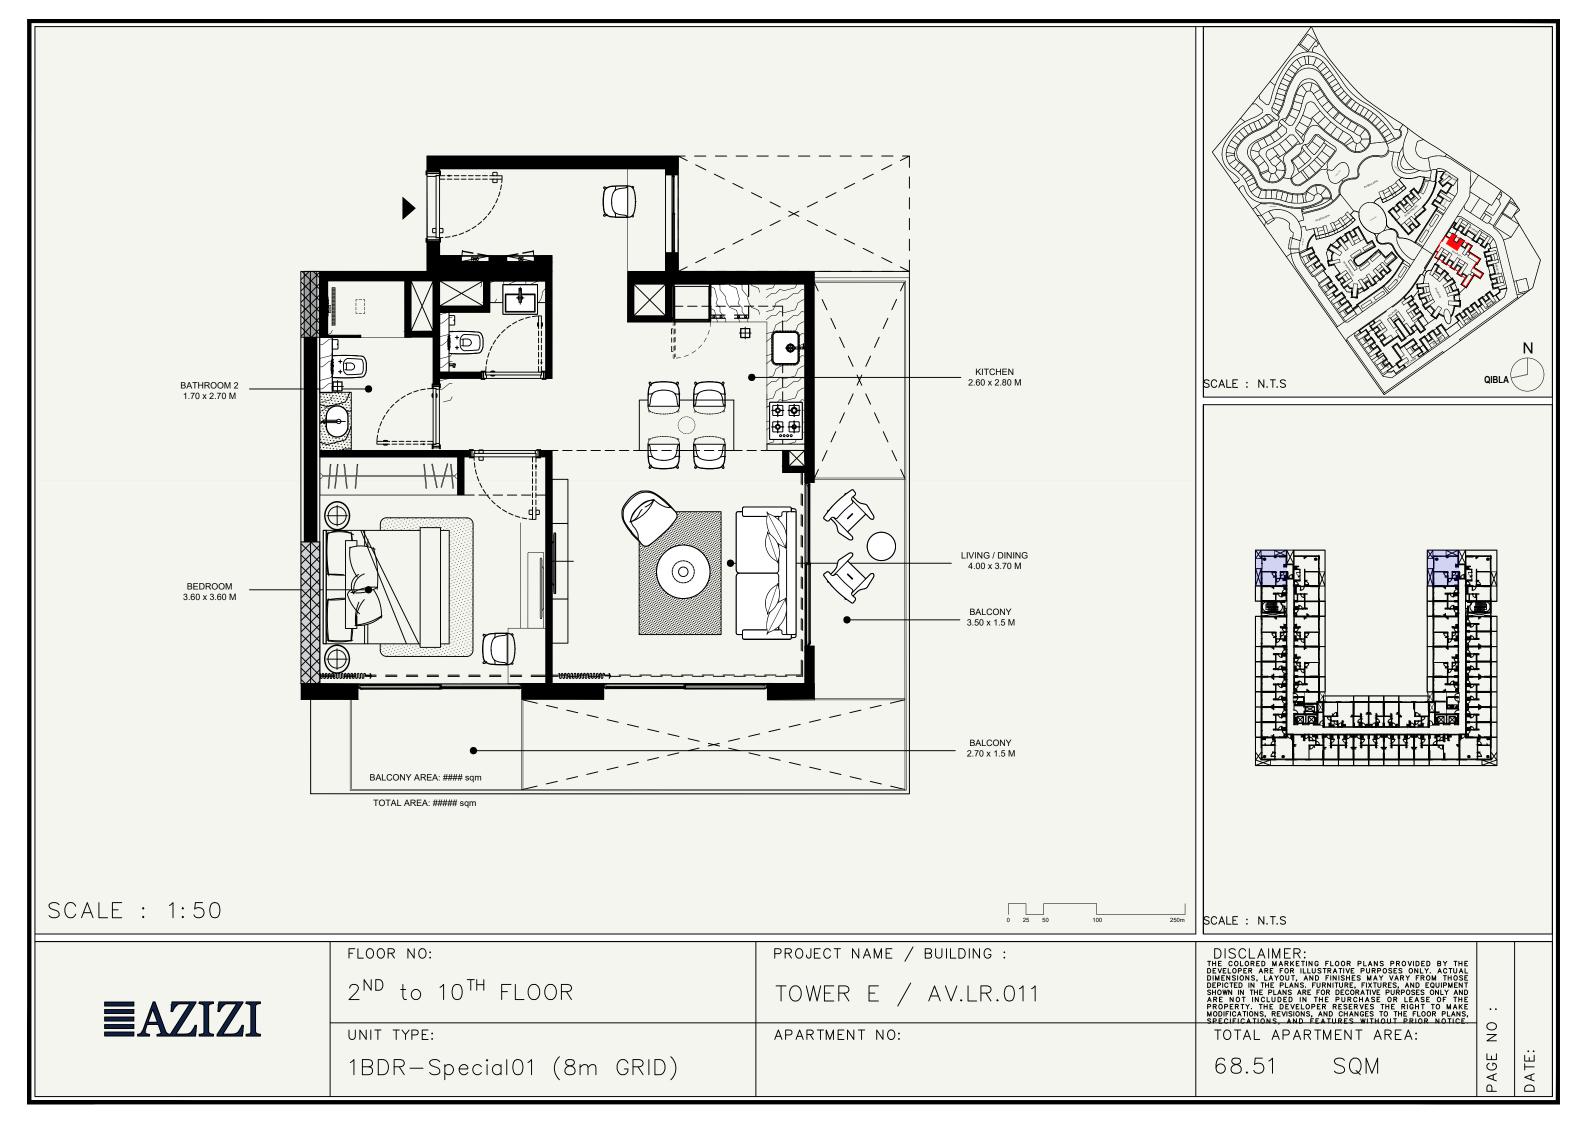

**■**AZIZI

| AV-014A    | UNIT TYPE           |
|------------|---------------------|
| TYPE       | PLOOR NO.           |
| FLOOR PLAN | 2 ND to 14 TH FLOOR |

STUDIO TYPE 1 1 BEDROOM TYPE 1 2 BEDROOM TYPE 1