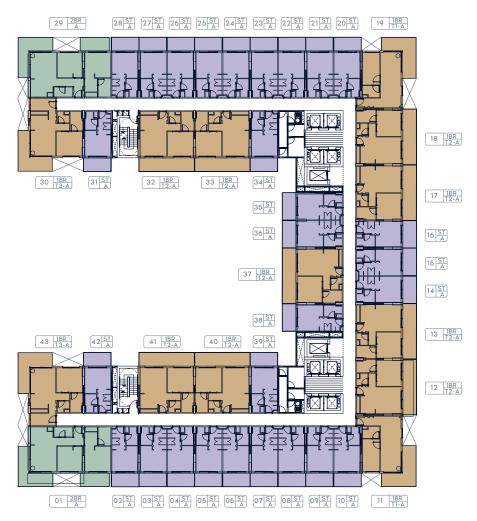

**■**AZIZI

| AV-014A    | UNIT TYPE           |
|------------|---------------------|
| TYPE       | PLOOR NO.           |
| FLOOR PLAN | 2 ND to 14 TH FLOOR |

STUDIO TYPE 1 1 BEDROOM TYPE 1 2 BEDROOM TYPE 1