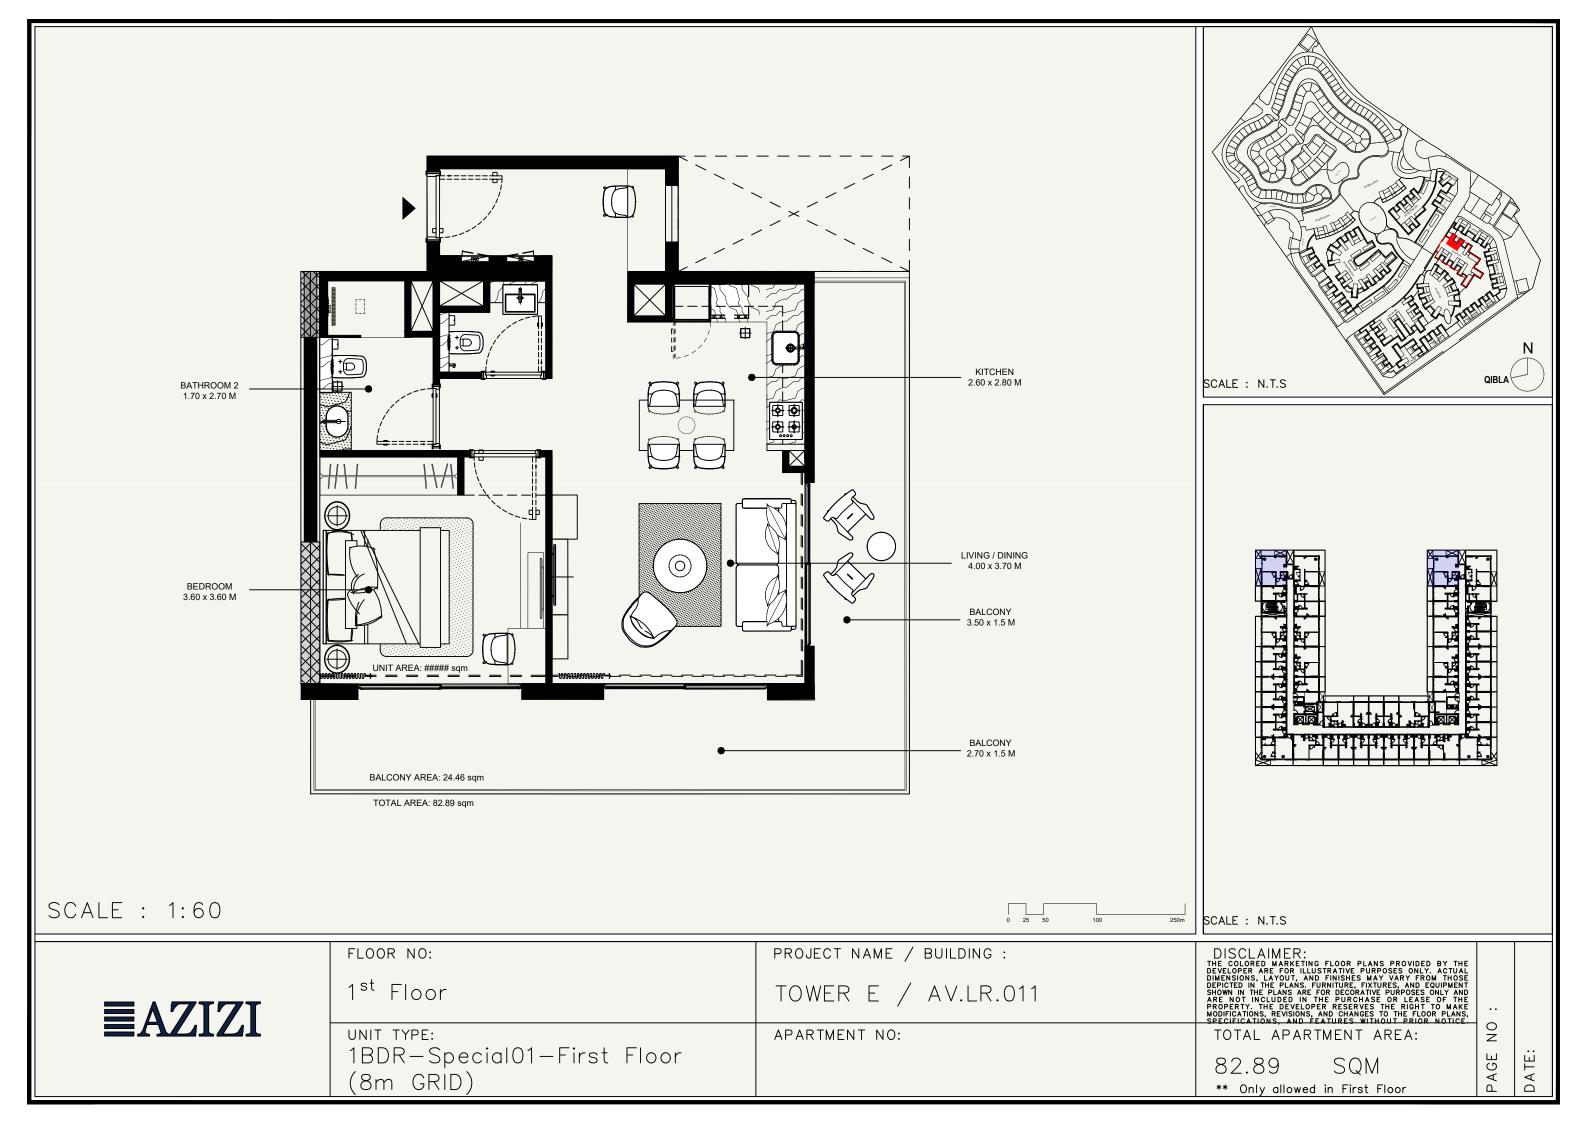

REMARKS

AZIZI VENICE

OPEN SPACE

LAGOON

| PROJECT NAME AV-014A | UNIT TYPE            |
|----------------------|----------------------|
| TYPE<br>FLOOR PLAN   | FLOOR NO.  1ST FLOOR |

REMARKS

AZIZI VENICE

LAGOON