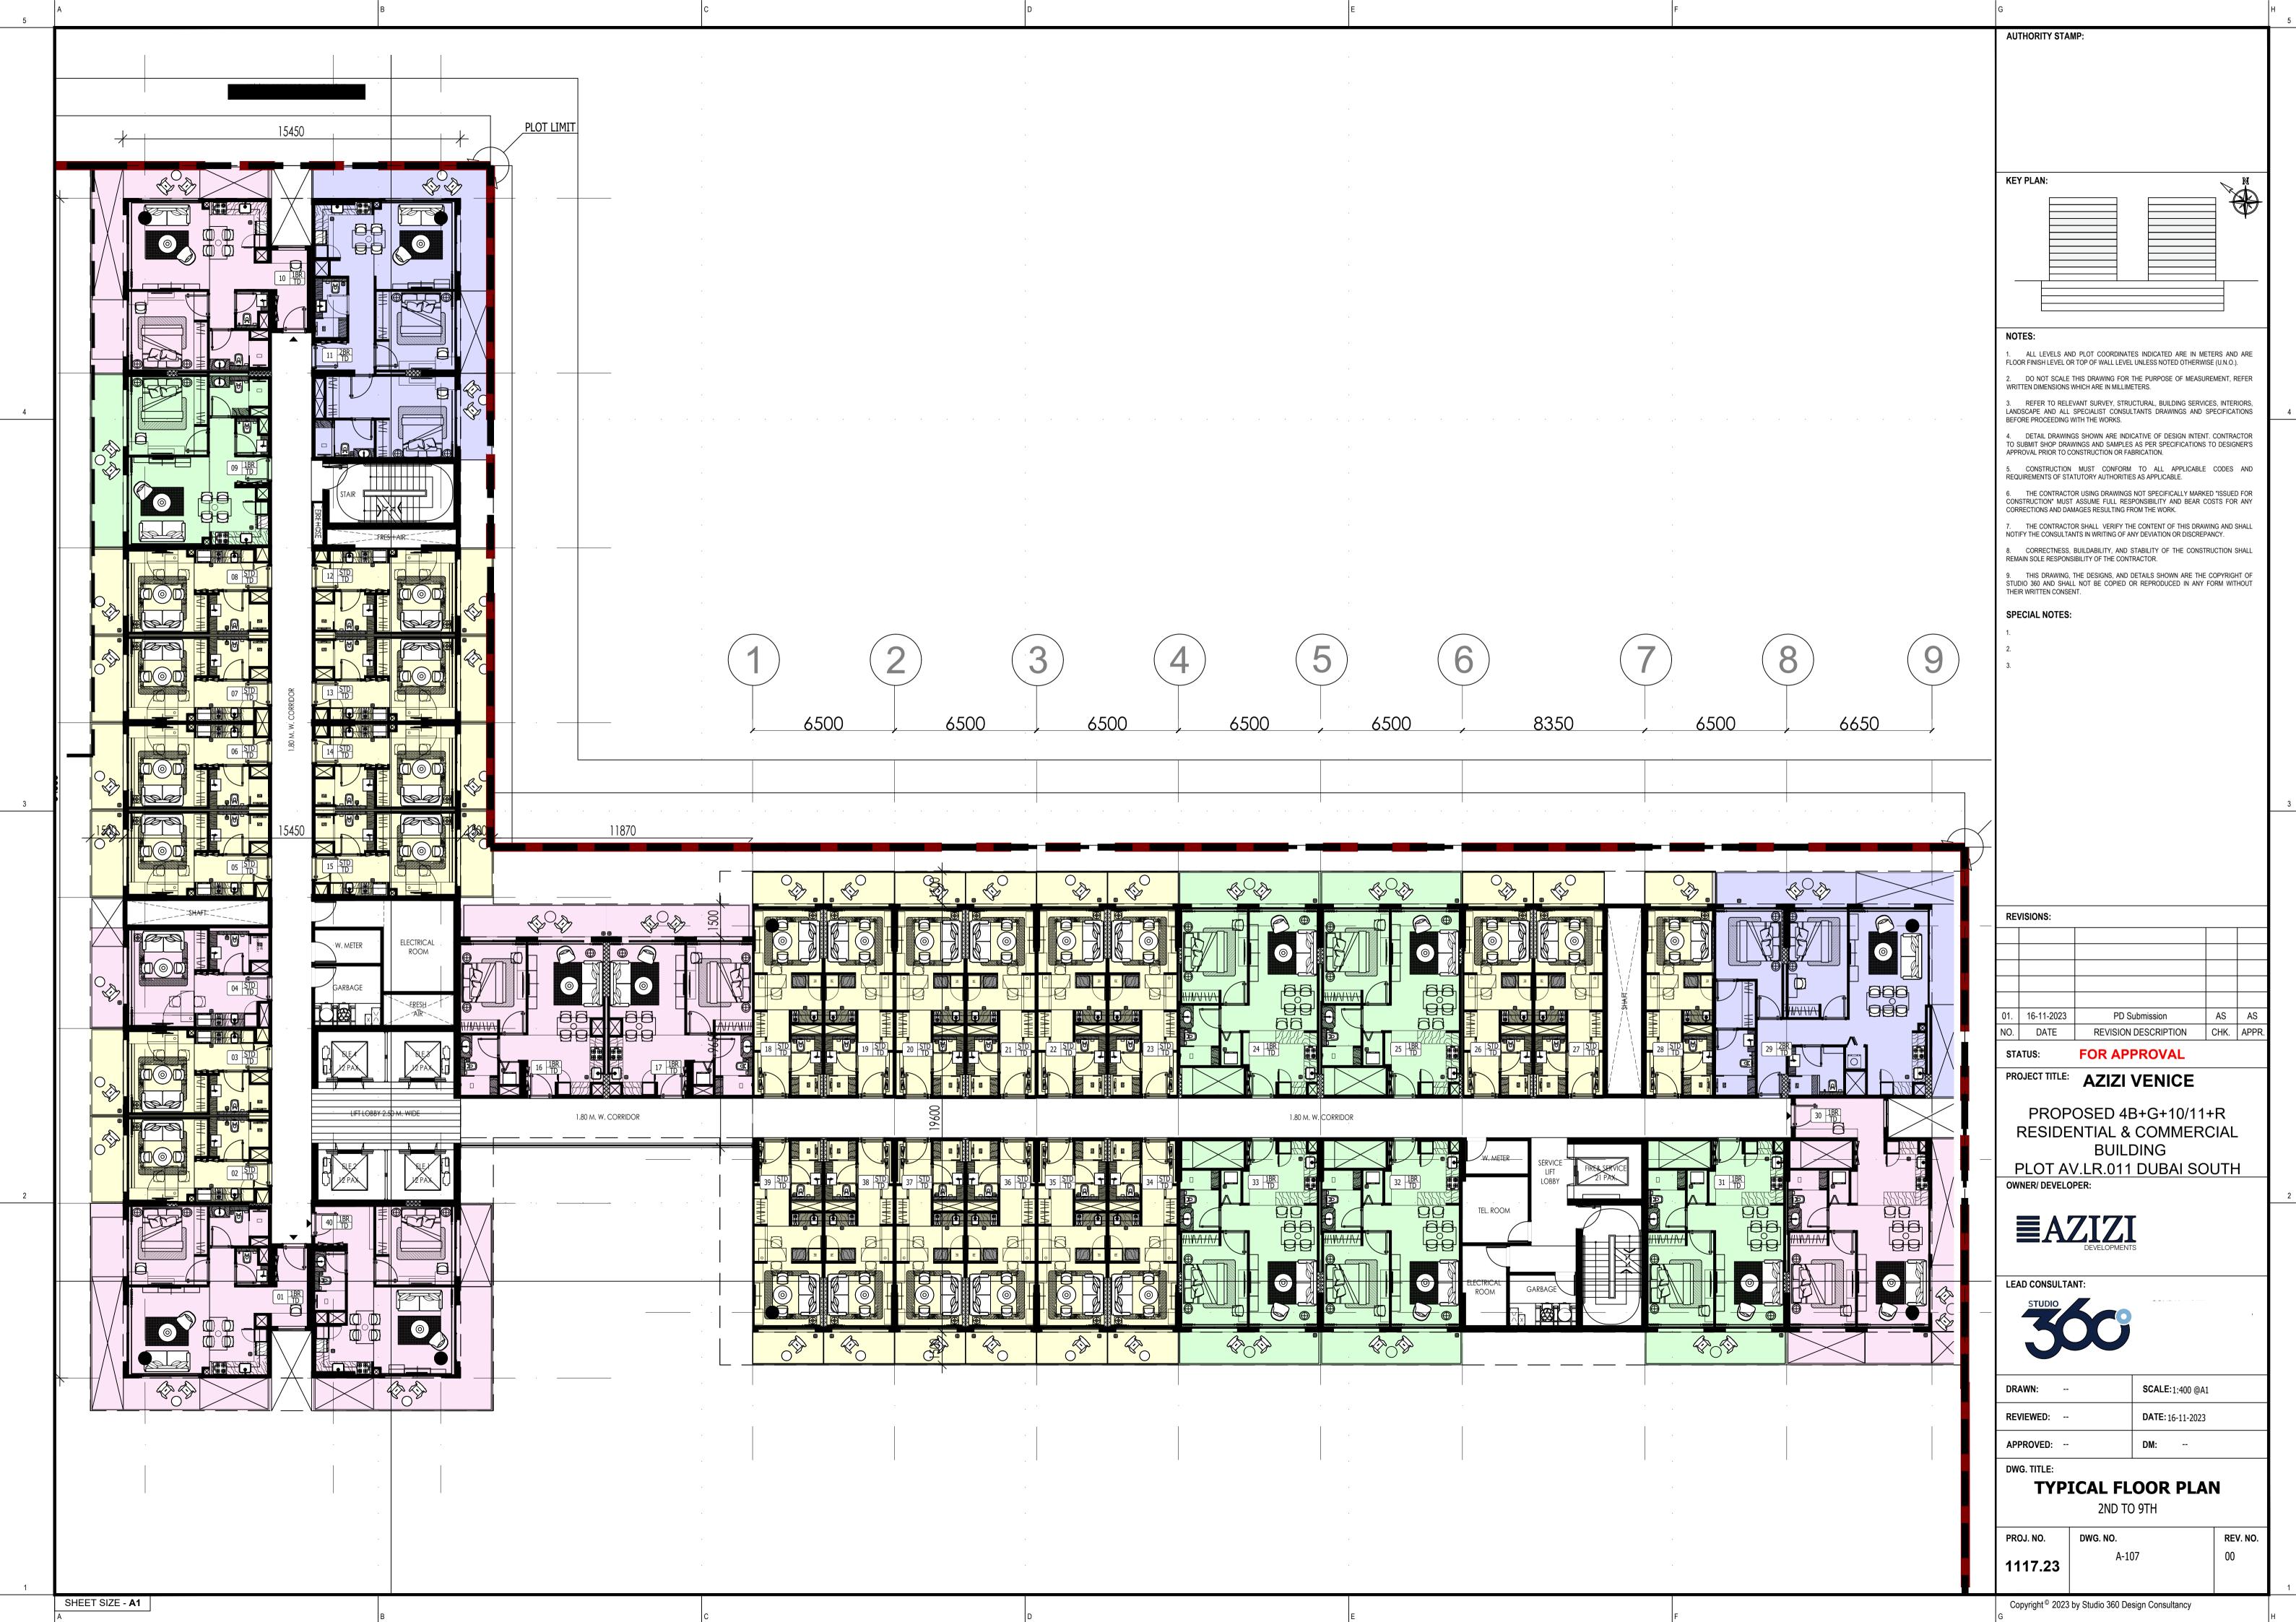

**■**AZIZI

| AV-014A    | UNIT TYPE           |
|------------|---------------------|
| TYPE       | PLOOR NO.           |
| FLOOR PLAN | 2 ND to 14 TH FLOOR |

STUDIO TYPE 1 1 BEDROOM TYPE 1 2 BEDROOM TYPE 1