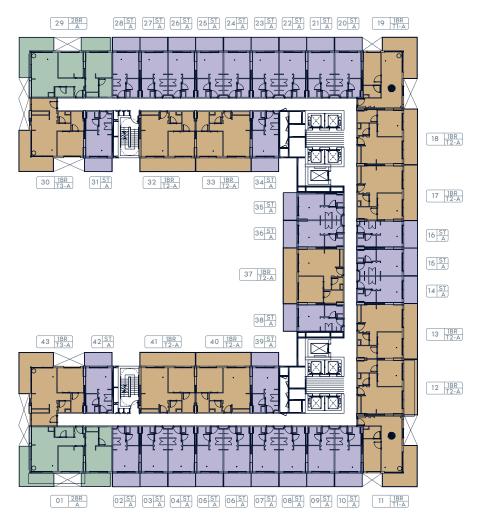

PAGE NO.

REMARKS

AZIZI VENICE

LAGOON

| PROJECT NAME<br>AV-014A | UNIT TYPE  |
|-------------------------|------------|
| TYPE                    | FLOOR NO.  |
| FLOOR PLAN              | 15TH FLOOR |

REMARKS