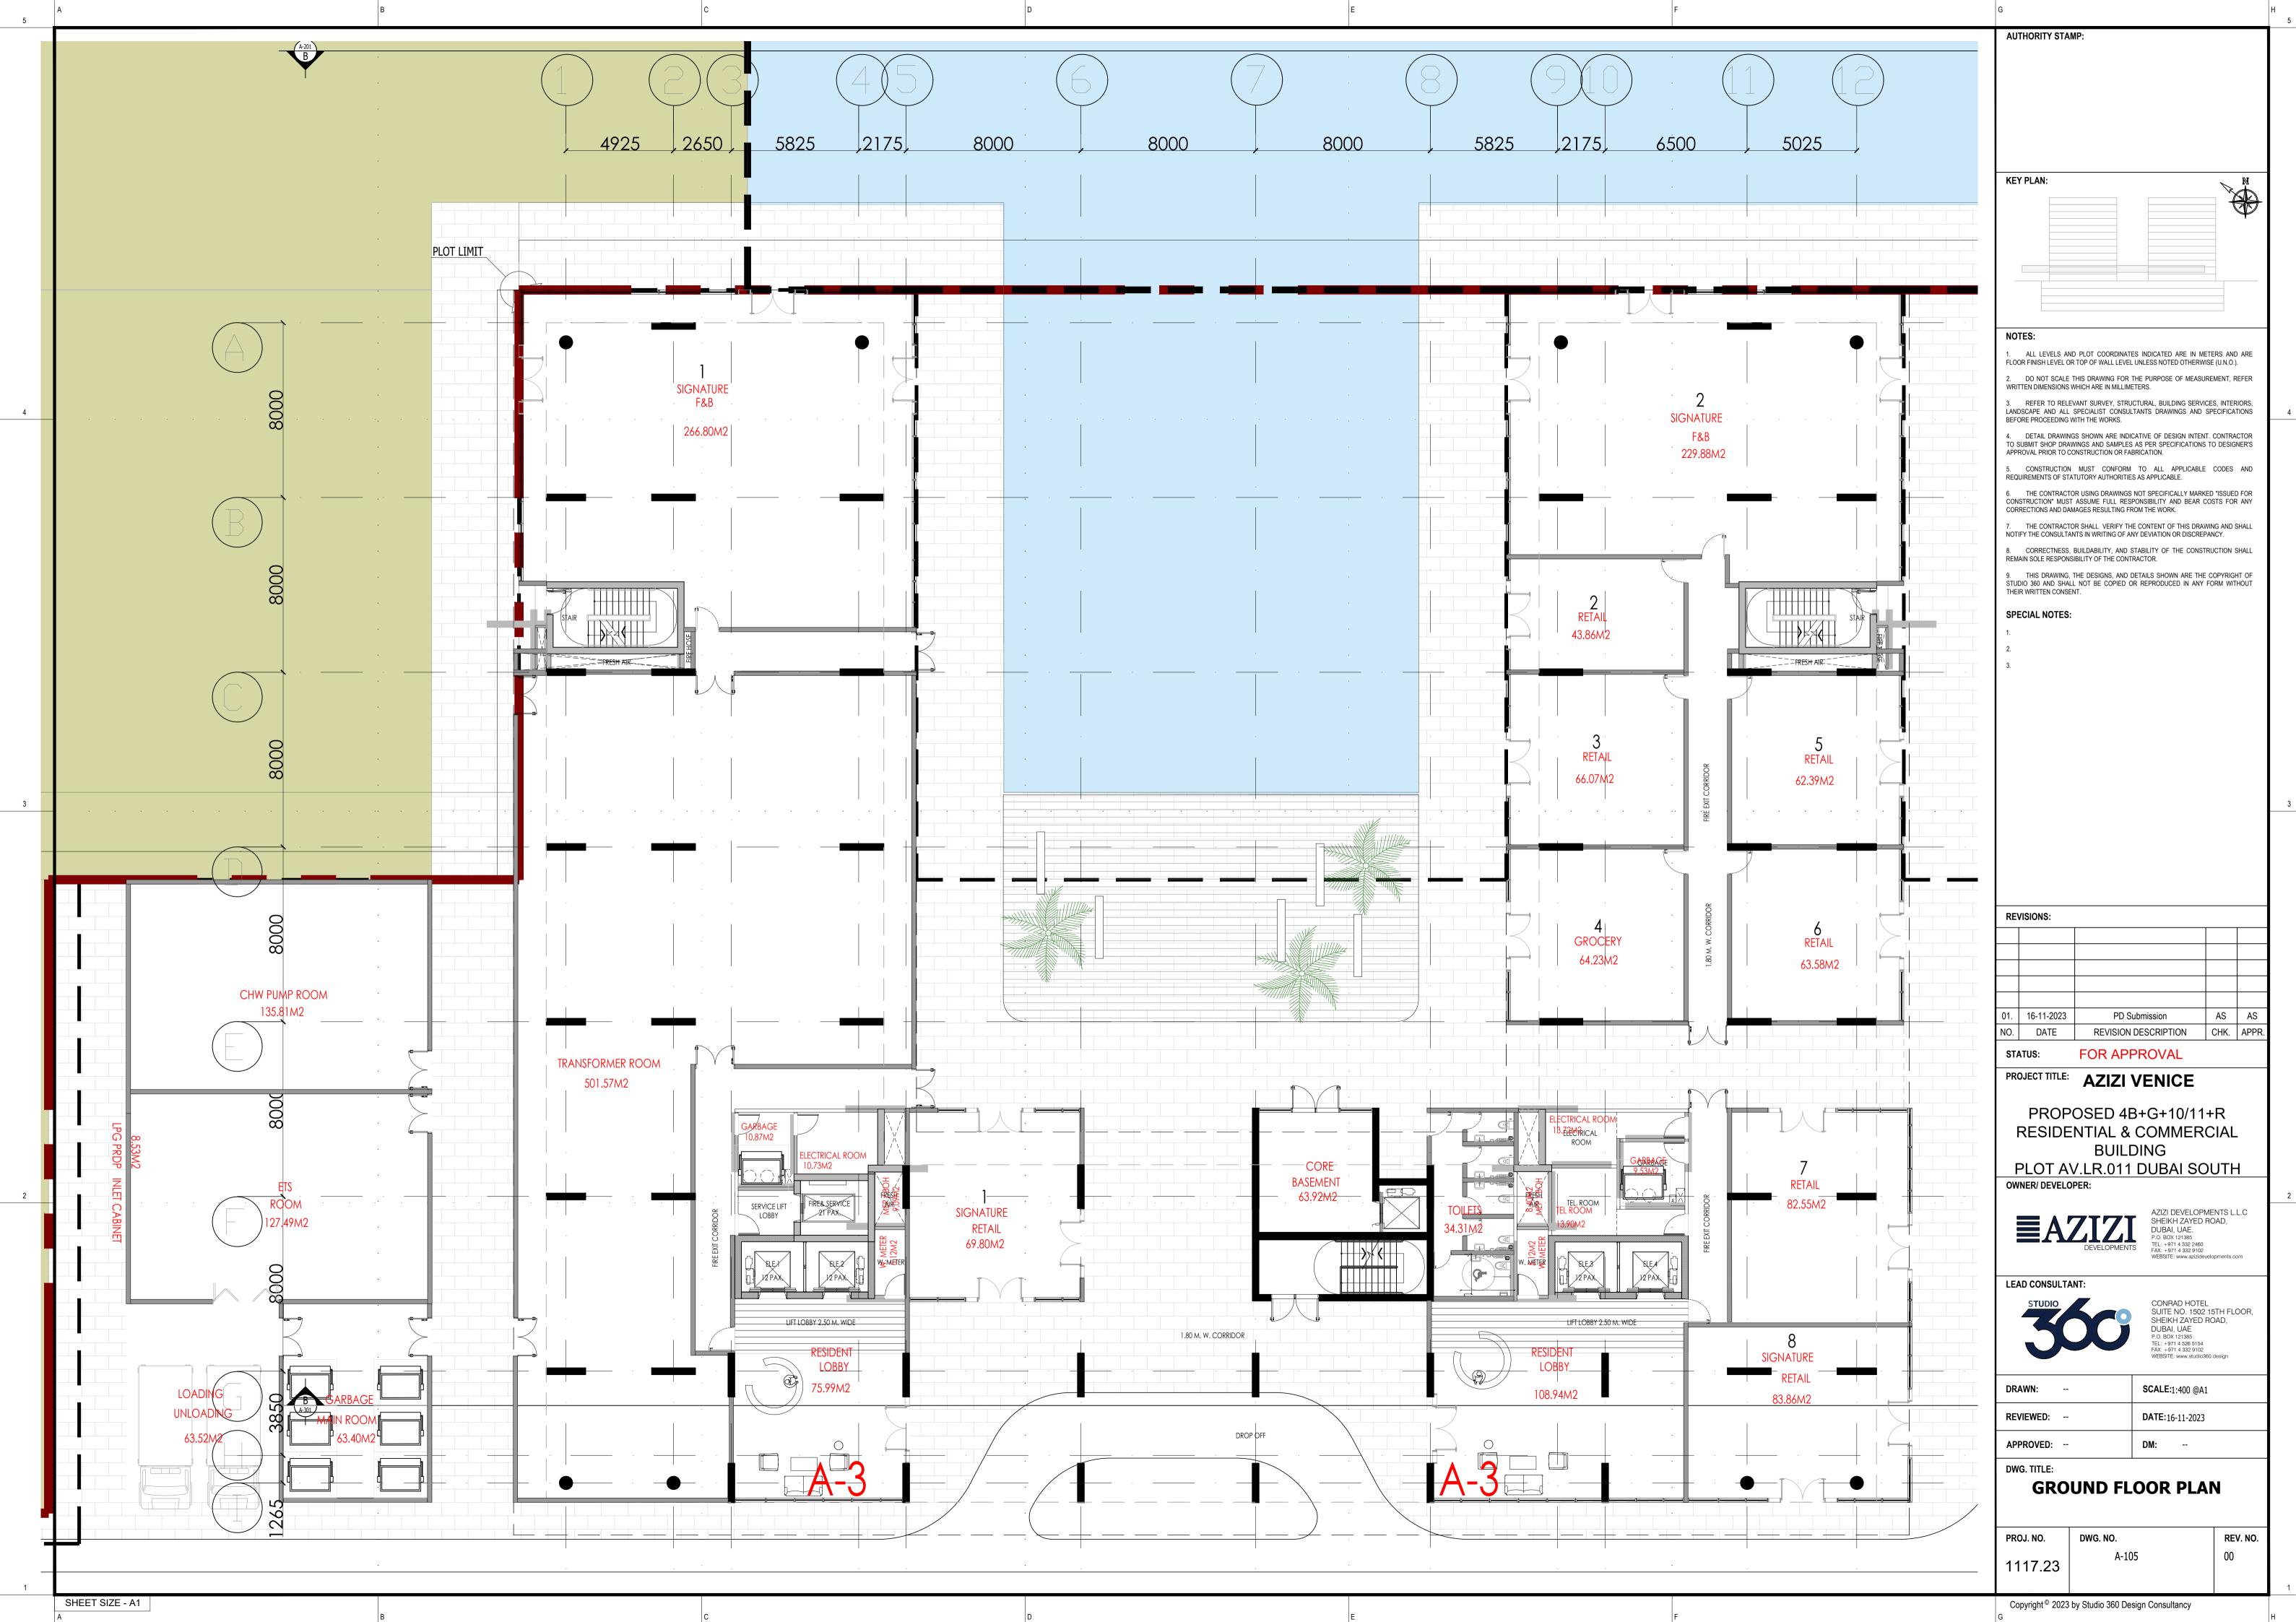

REMARKS

AZIZI VENICE

OPEN SPACE





LAGOON



| PROJECT NAME AV-014A | UNIT TYPE            |
|----------------------|----------------------|
| TYPE<br>FLOOR PLAN   | FLOOR NO.  1ST FLOOR |



REMARKS

AZIZI VENICE





LAGOON

**■**AZIZI

| AV-014A    | UNIT TYPE           |
|------------|---------------------|
| TYPE       | PLOOR NO.           |
| FLOOR PLAN | 2 ND to 14 TH FLOOR |

STUDIO TYPE 1 1 BEDROOM TYPE 1 2 BEDROOM TYPE 1

PAGE NO.

REMARKS

AZIZI VENICE





LAGOON



| PROJECT NAME<br>AV-014A | UNIT TYPE  |
|-------------------------|------------|
| TYPE                    | FLOOR NO.  |
| FLOOR PLAN              | 15TH FLOOR |



REMARKS

AZIZI VENICE



LAGOON

| PROJECT NAME AV-014A | UNIT TYPE  |
|----------------------|------------|
| TYPE