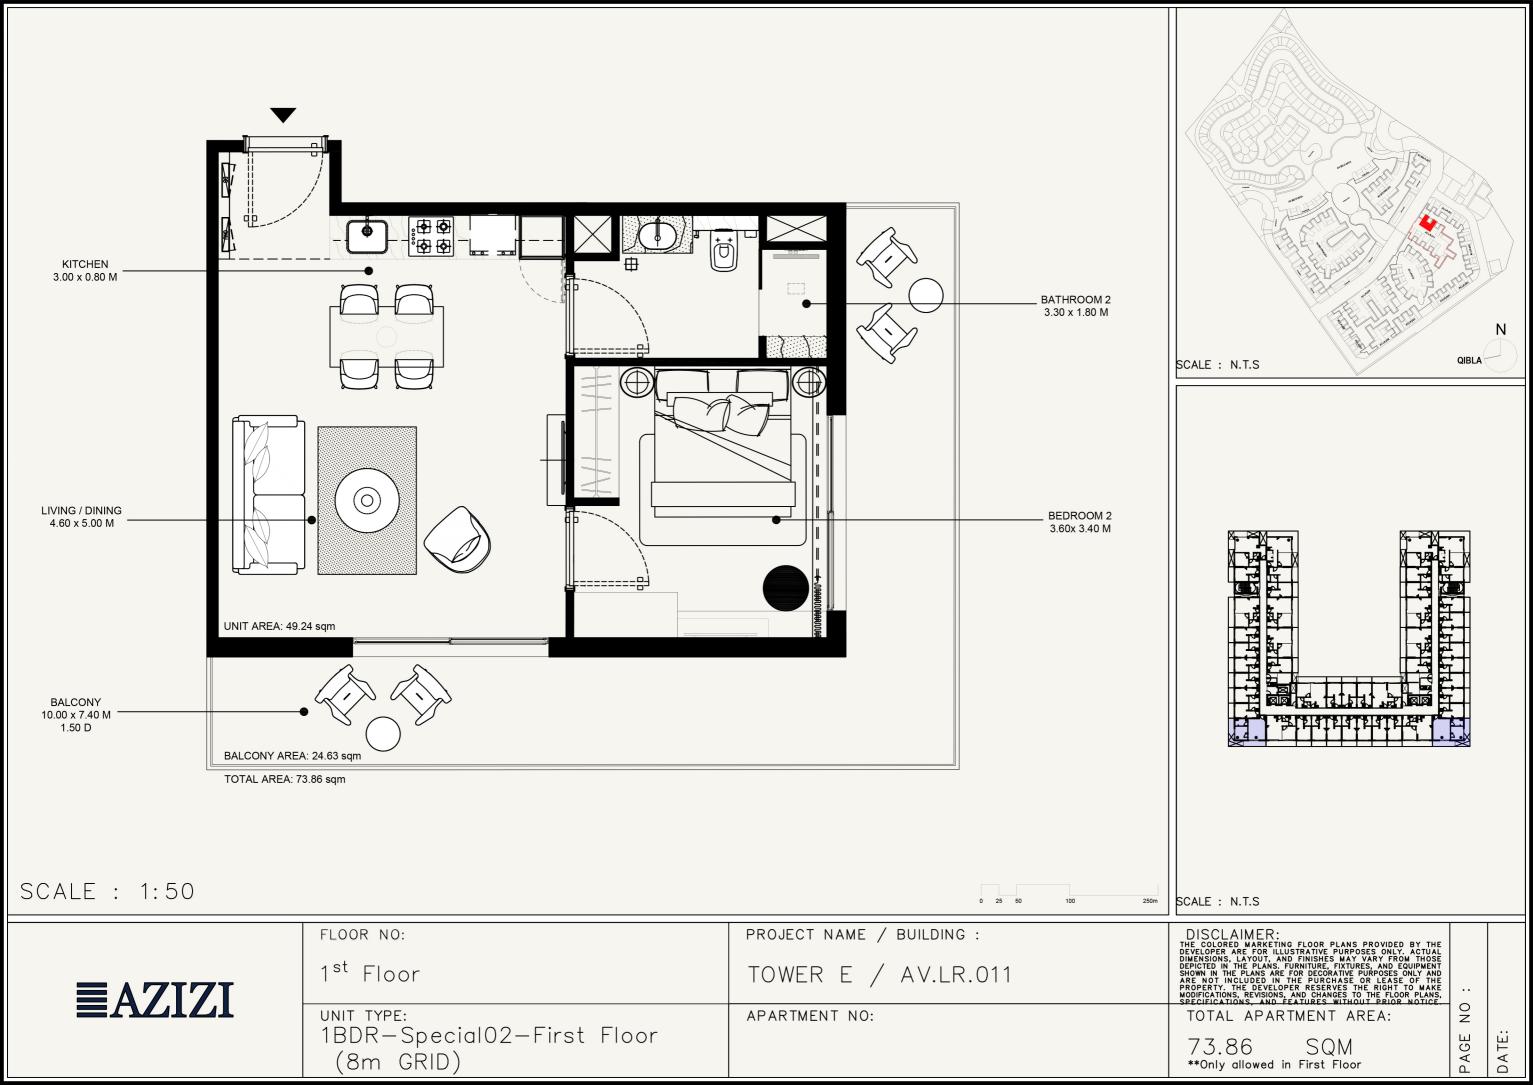

REMARKS

AZIZI VENICE

OPEN SPACE

LAGOON

| PROJECT NAME AV-014A | UNIT TYPE            |
|----------------------|----------------------|
| TYPE<br>FLOOR PLAN   | FLOOR NO.  1ST FLOOR |

REMARKS

AZIZI VENICE

LAGOON