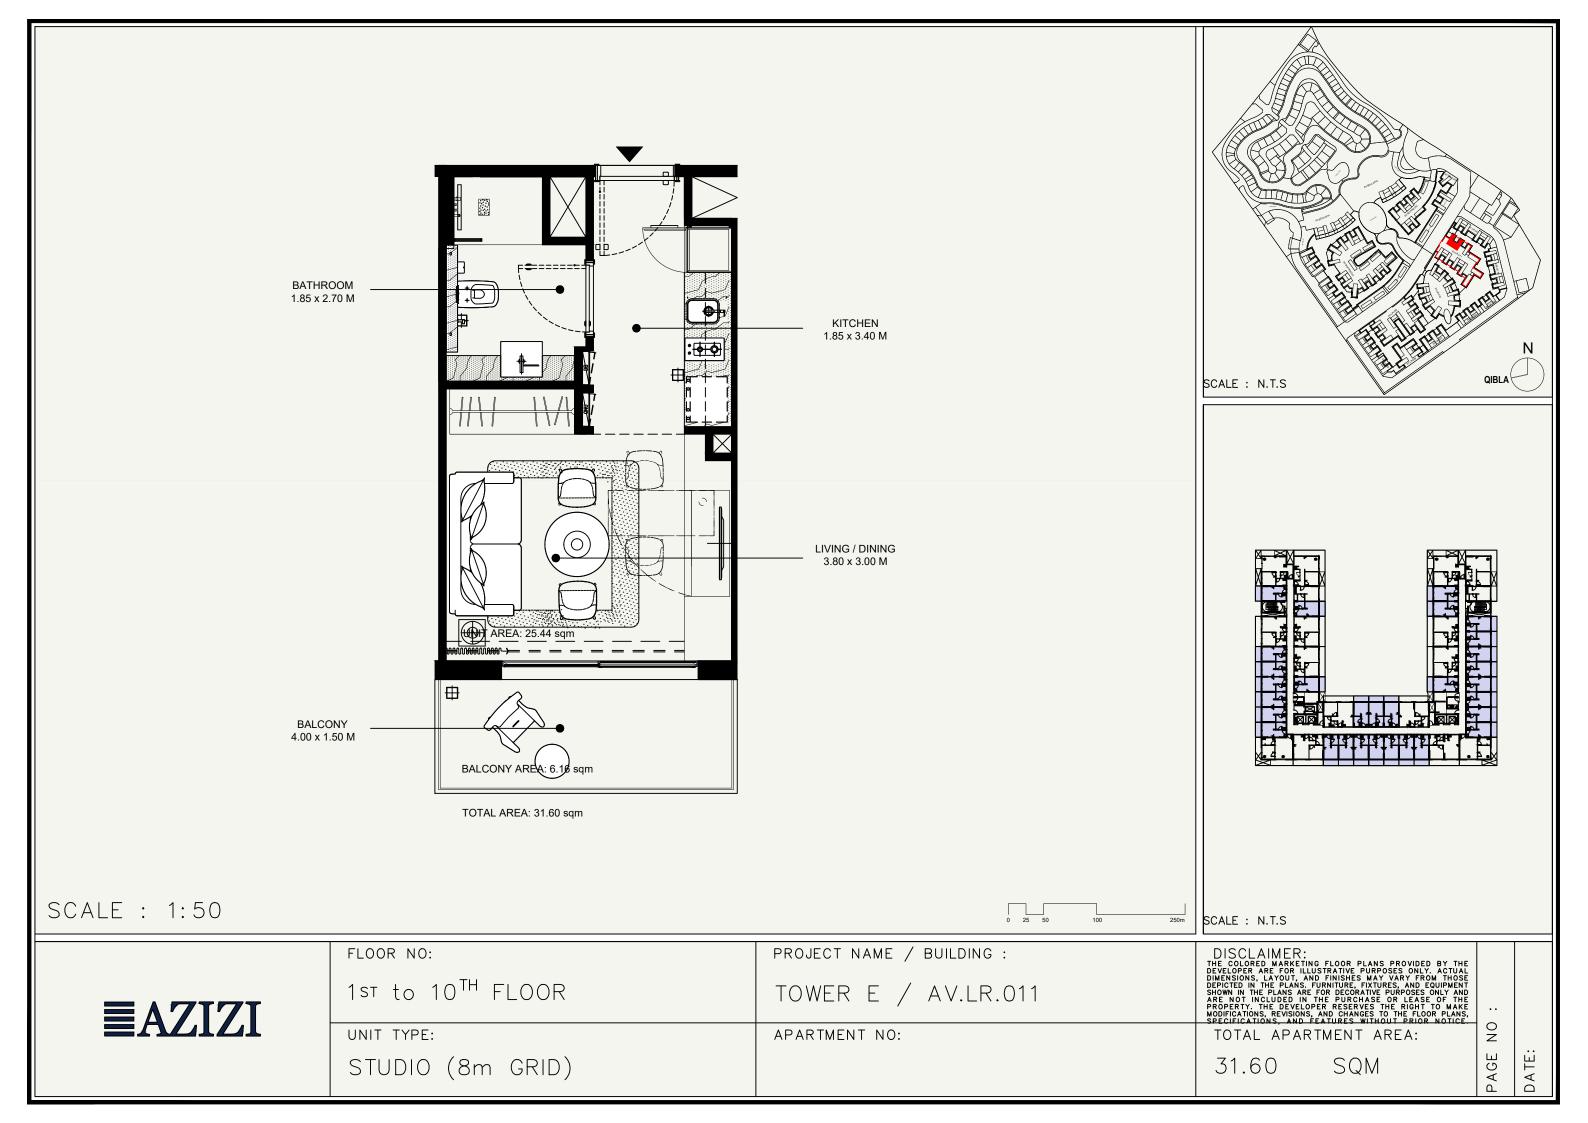

**■**AZIZI

| AV-014A    | UNIT TYPE           |
|------------|---------------------|
| TYPE       | PLOOR NO.           |
| FLOOR PLAN | 2 ND to 14 TH FLOOR |

STUDIO TYPE 1 1 BEDROOM TYPE 1 2 BEDROOM TYPE 1