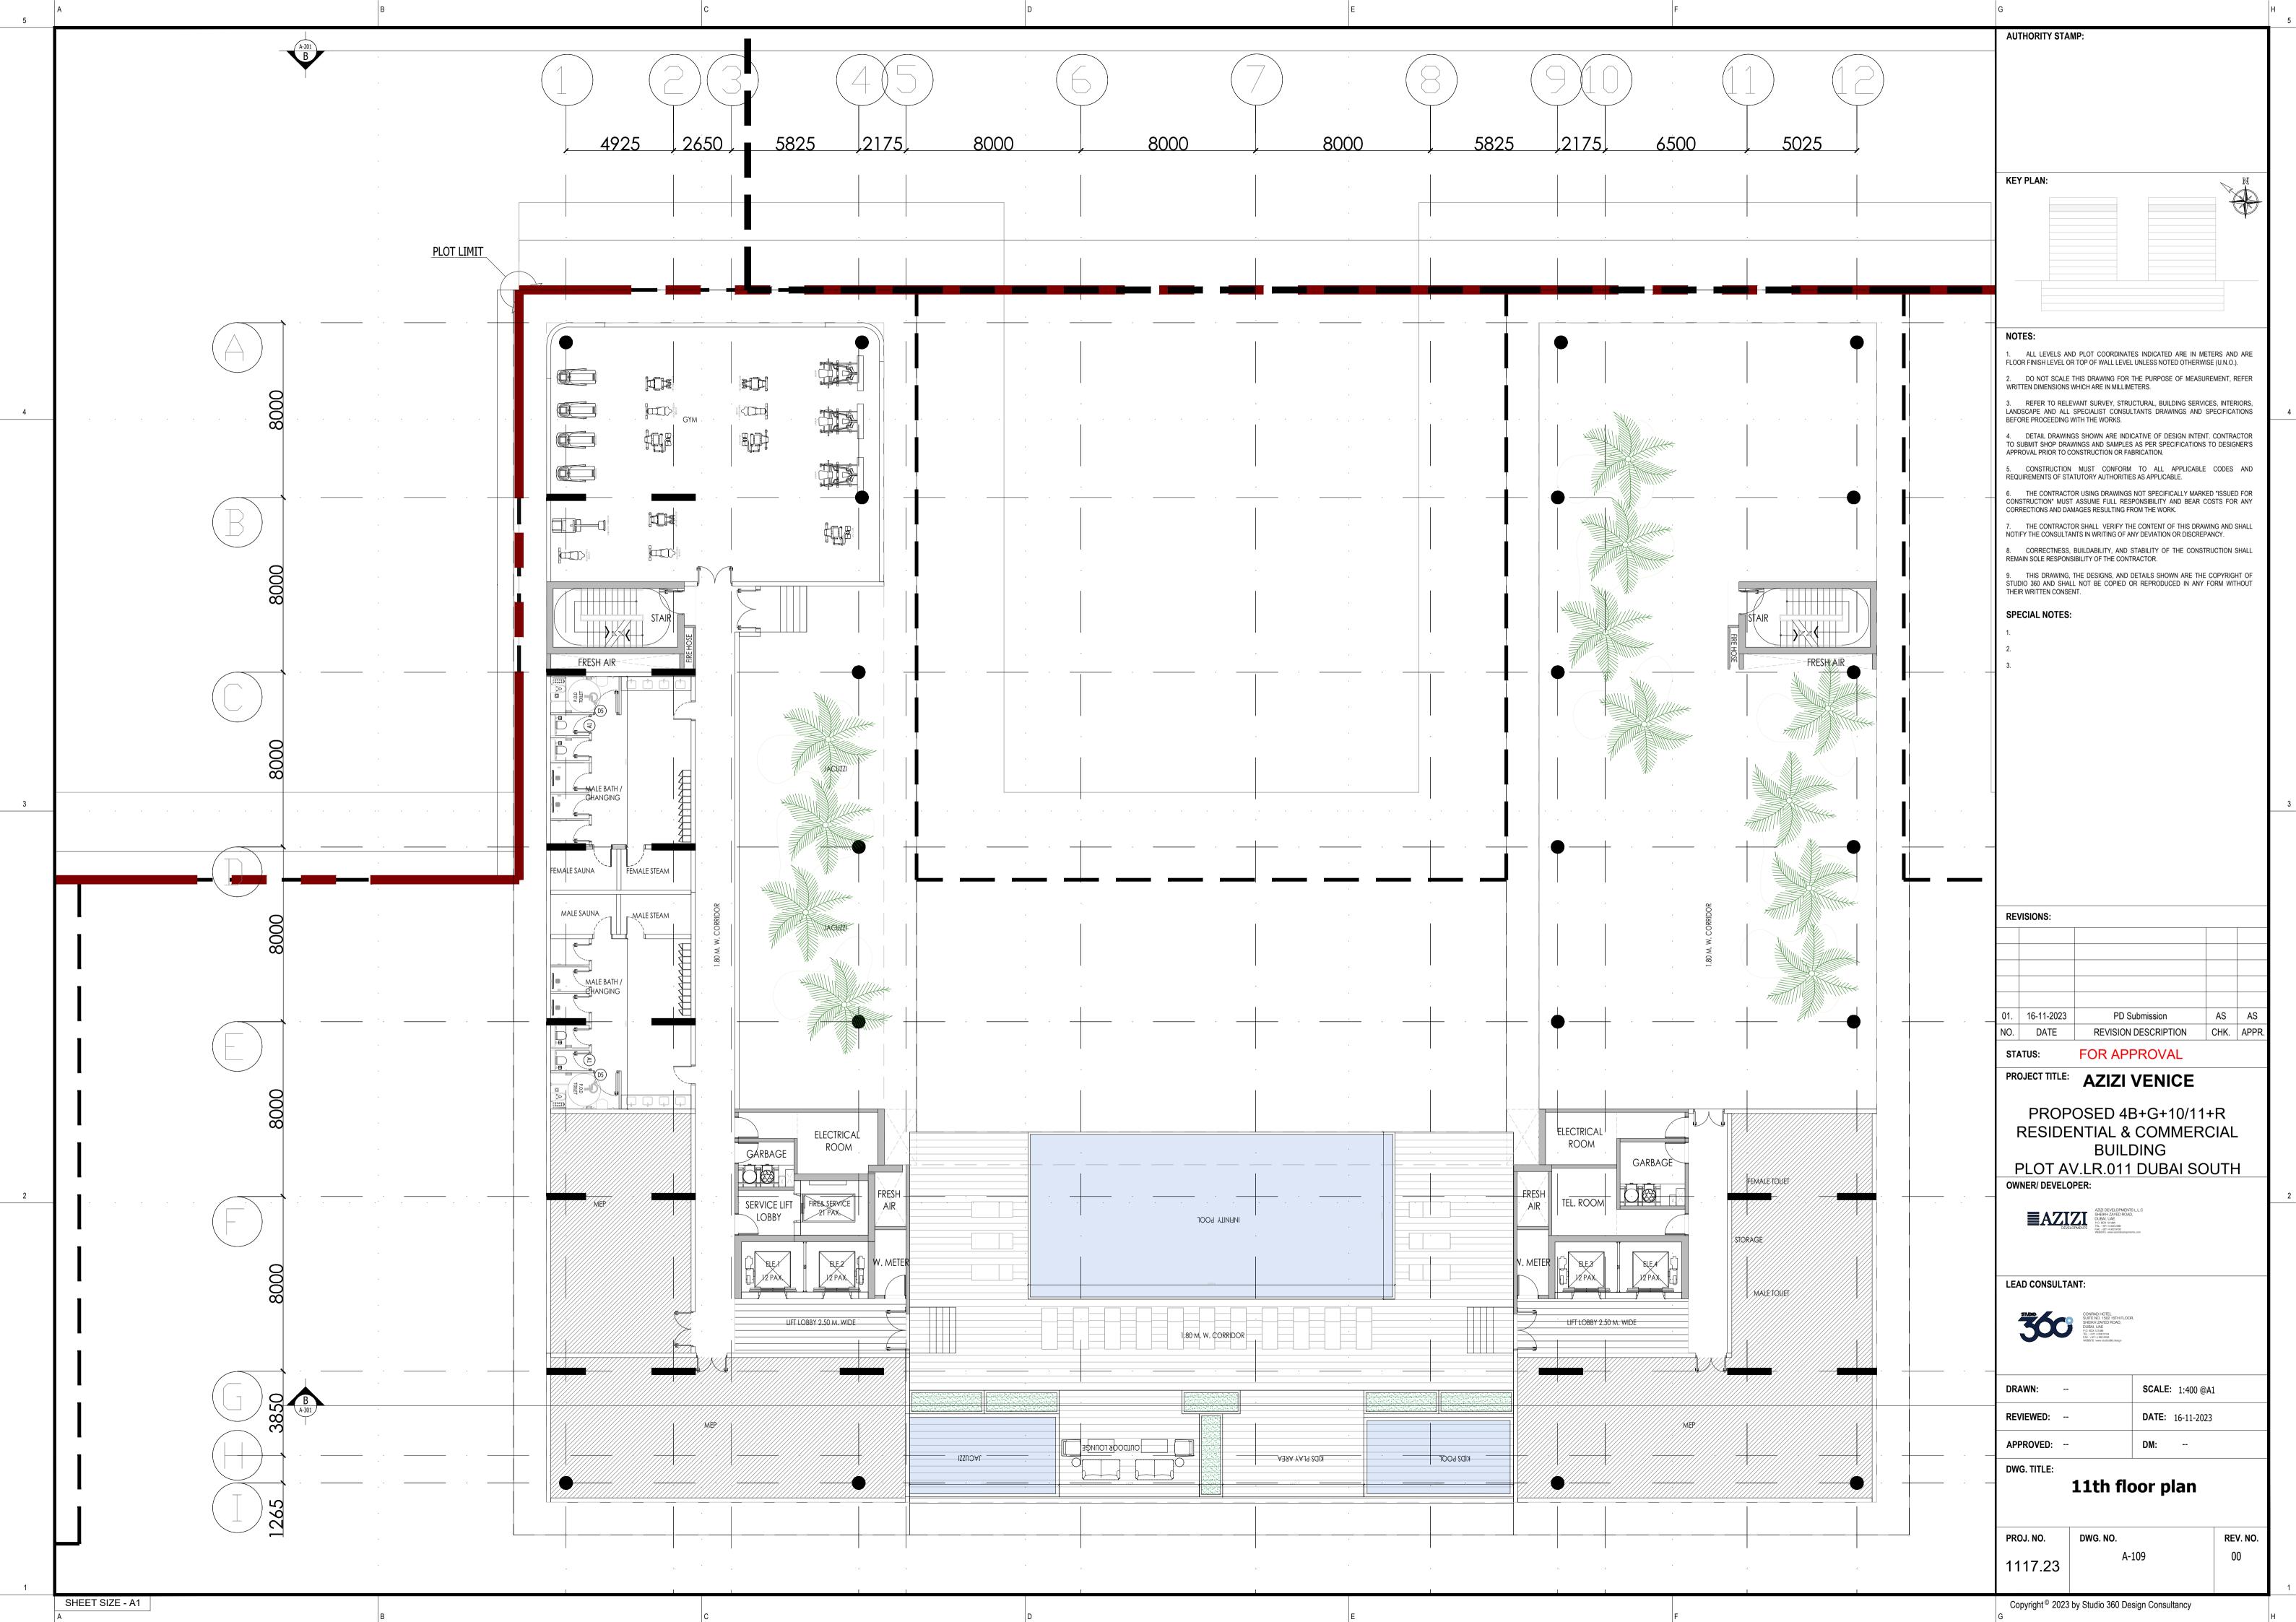

PAGE NO.

REMARKS

AZIZI VENICE

LAGOON

| PROJECT NAME<br>AV-014A | UNIT TYPE  |
|-------------------------|------------|
| TYPE                    | FLOOR NO.  |
| FLOOR PLAN              | 15TH FLOOR |

REMARKS

AZIZI VENICE

LAGOON

| PROJECT NAME AV-014A | UNIT TYPE  |
|----------------------|------------|
| TYPE                 | floor no.  |
| FLOOR PLAN           | 16TH FLOOR |

REMARKS

AZIZI VENICE

LAGOON

| ۸71      | <b>17</b> 1 |
|----------|-------------|
| $AZ_{1}$ | LZI         |