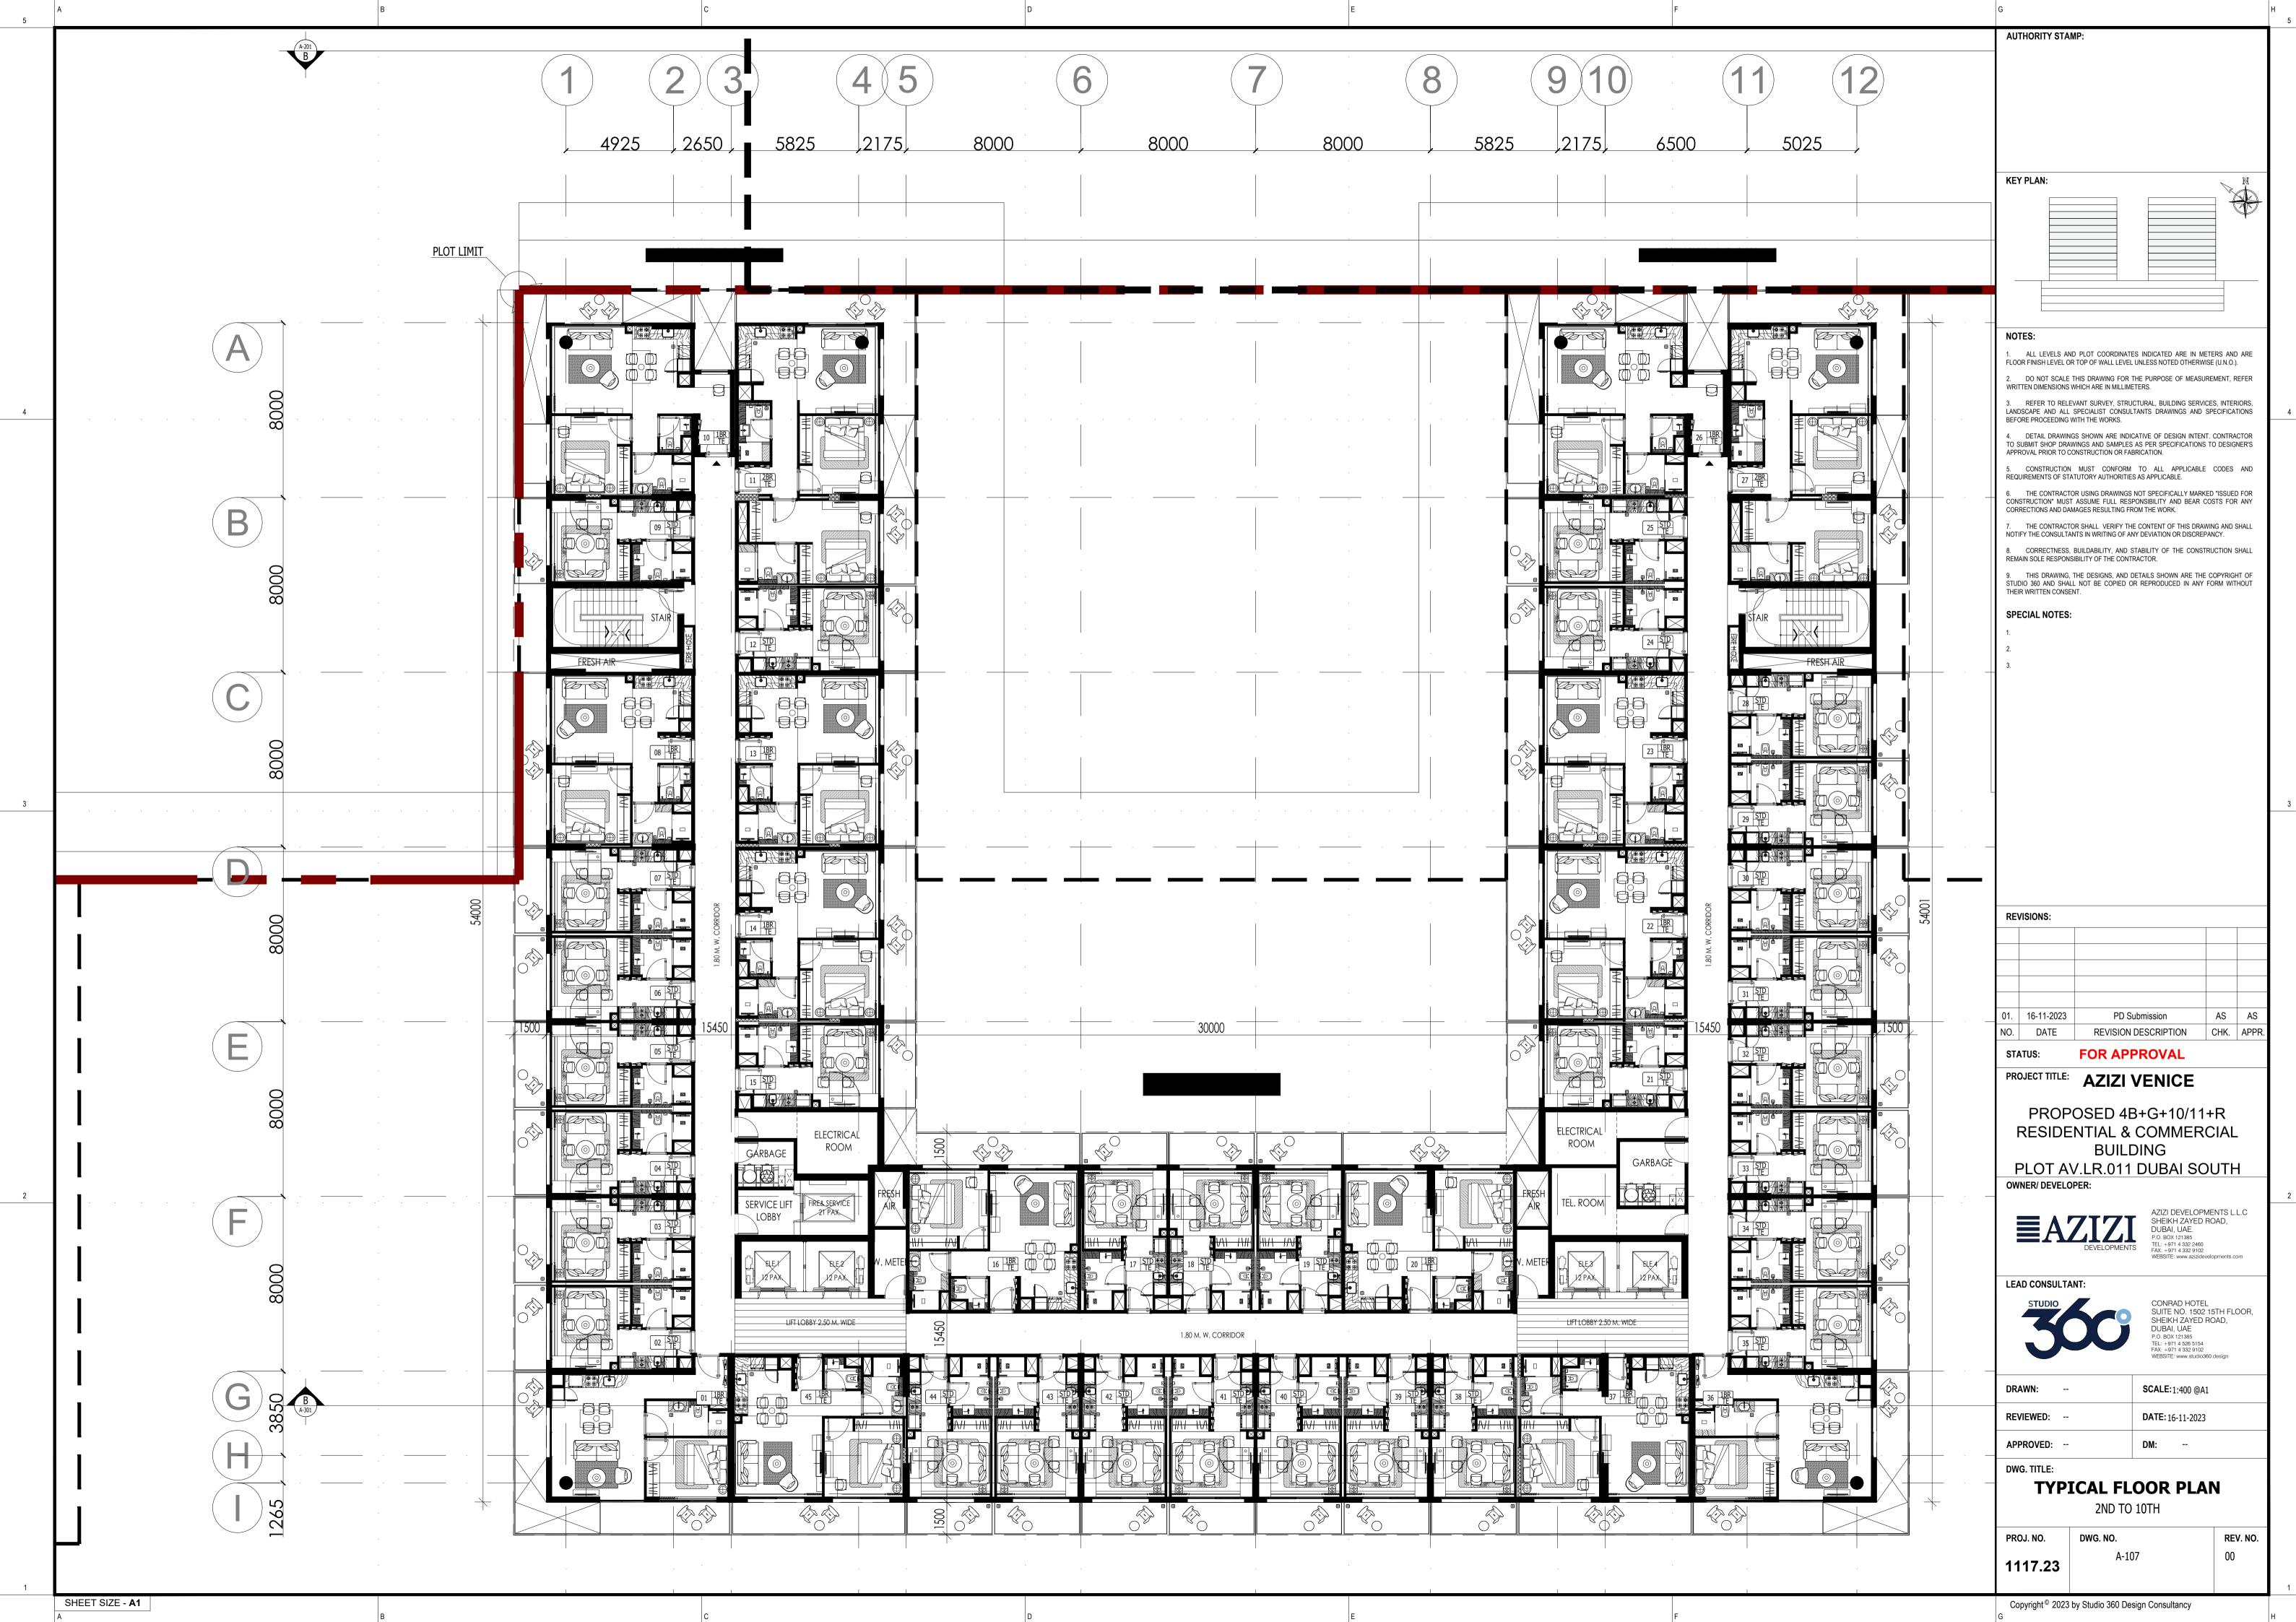

**■**AZIZI

| AV-014A    | UNIT TYPE           |
|------------|---------------------|
| TYPE       | PLOOR NO.           |
| FLOOR PLAN | 2 ND to 14 TH FLOOR |

STUDIO TYPE 1 1 BEDROOM TYPE 1 2 BEDROOM TYPE 1