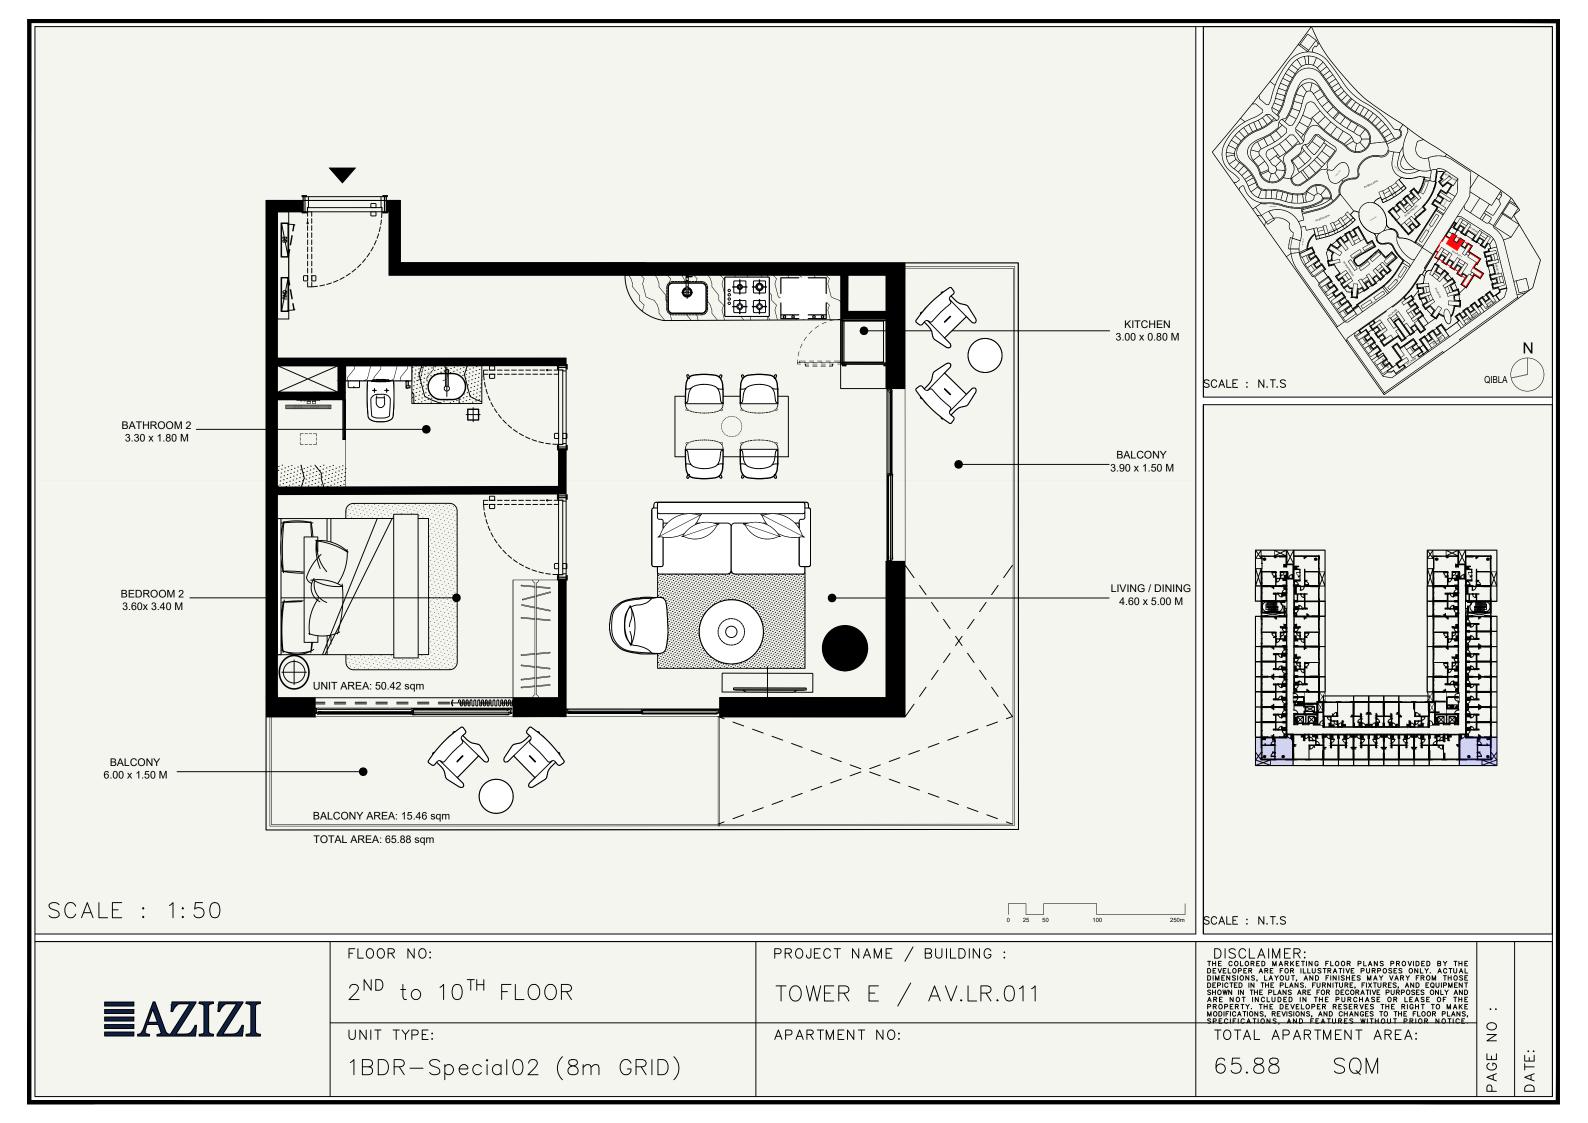

**■**AZIZI

| AV-014A    | UNIT TYPE           |
|------------|---------------------|
| TYPE       | PLOOR NO.           |
| FLOOR PLAN | 2 ND to 14 TH FLOOR |

STUDIO TYPE 1 1 BEDROOM TYPE 1 2 BEDROOM TYPE 1