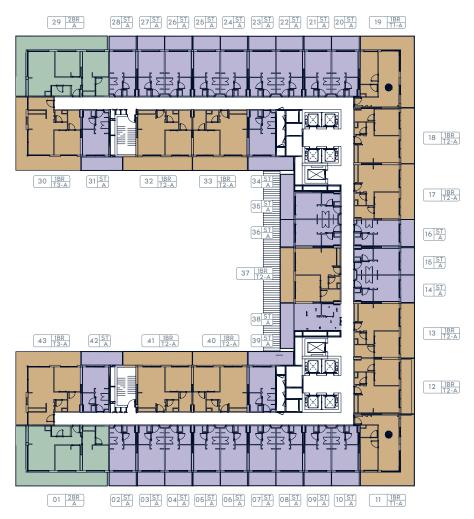

REMARKS

AZIZI VENICE

OPEN SPACE

LAGOON

| PROJECT NAME AV-014A | UNIT TYPE            |
|----------------------|----------------------|
| TYPE<br>FLOOR PLAN   | FLOOR NO.  1ST FLOOR |

REMARKS

AZIZI VENICE

LAGOON