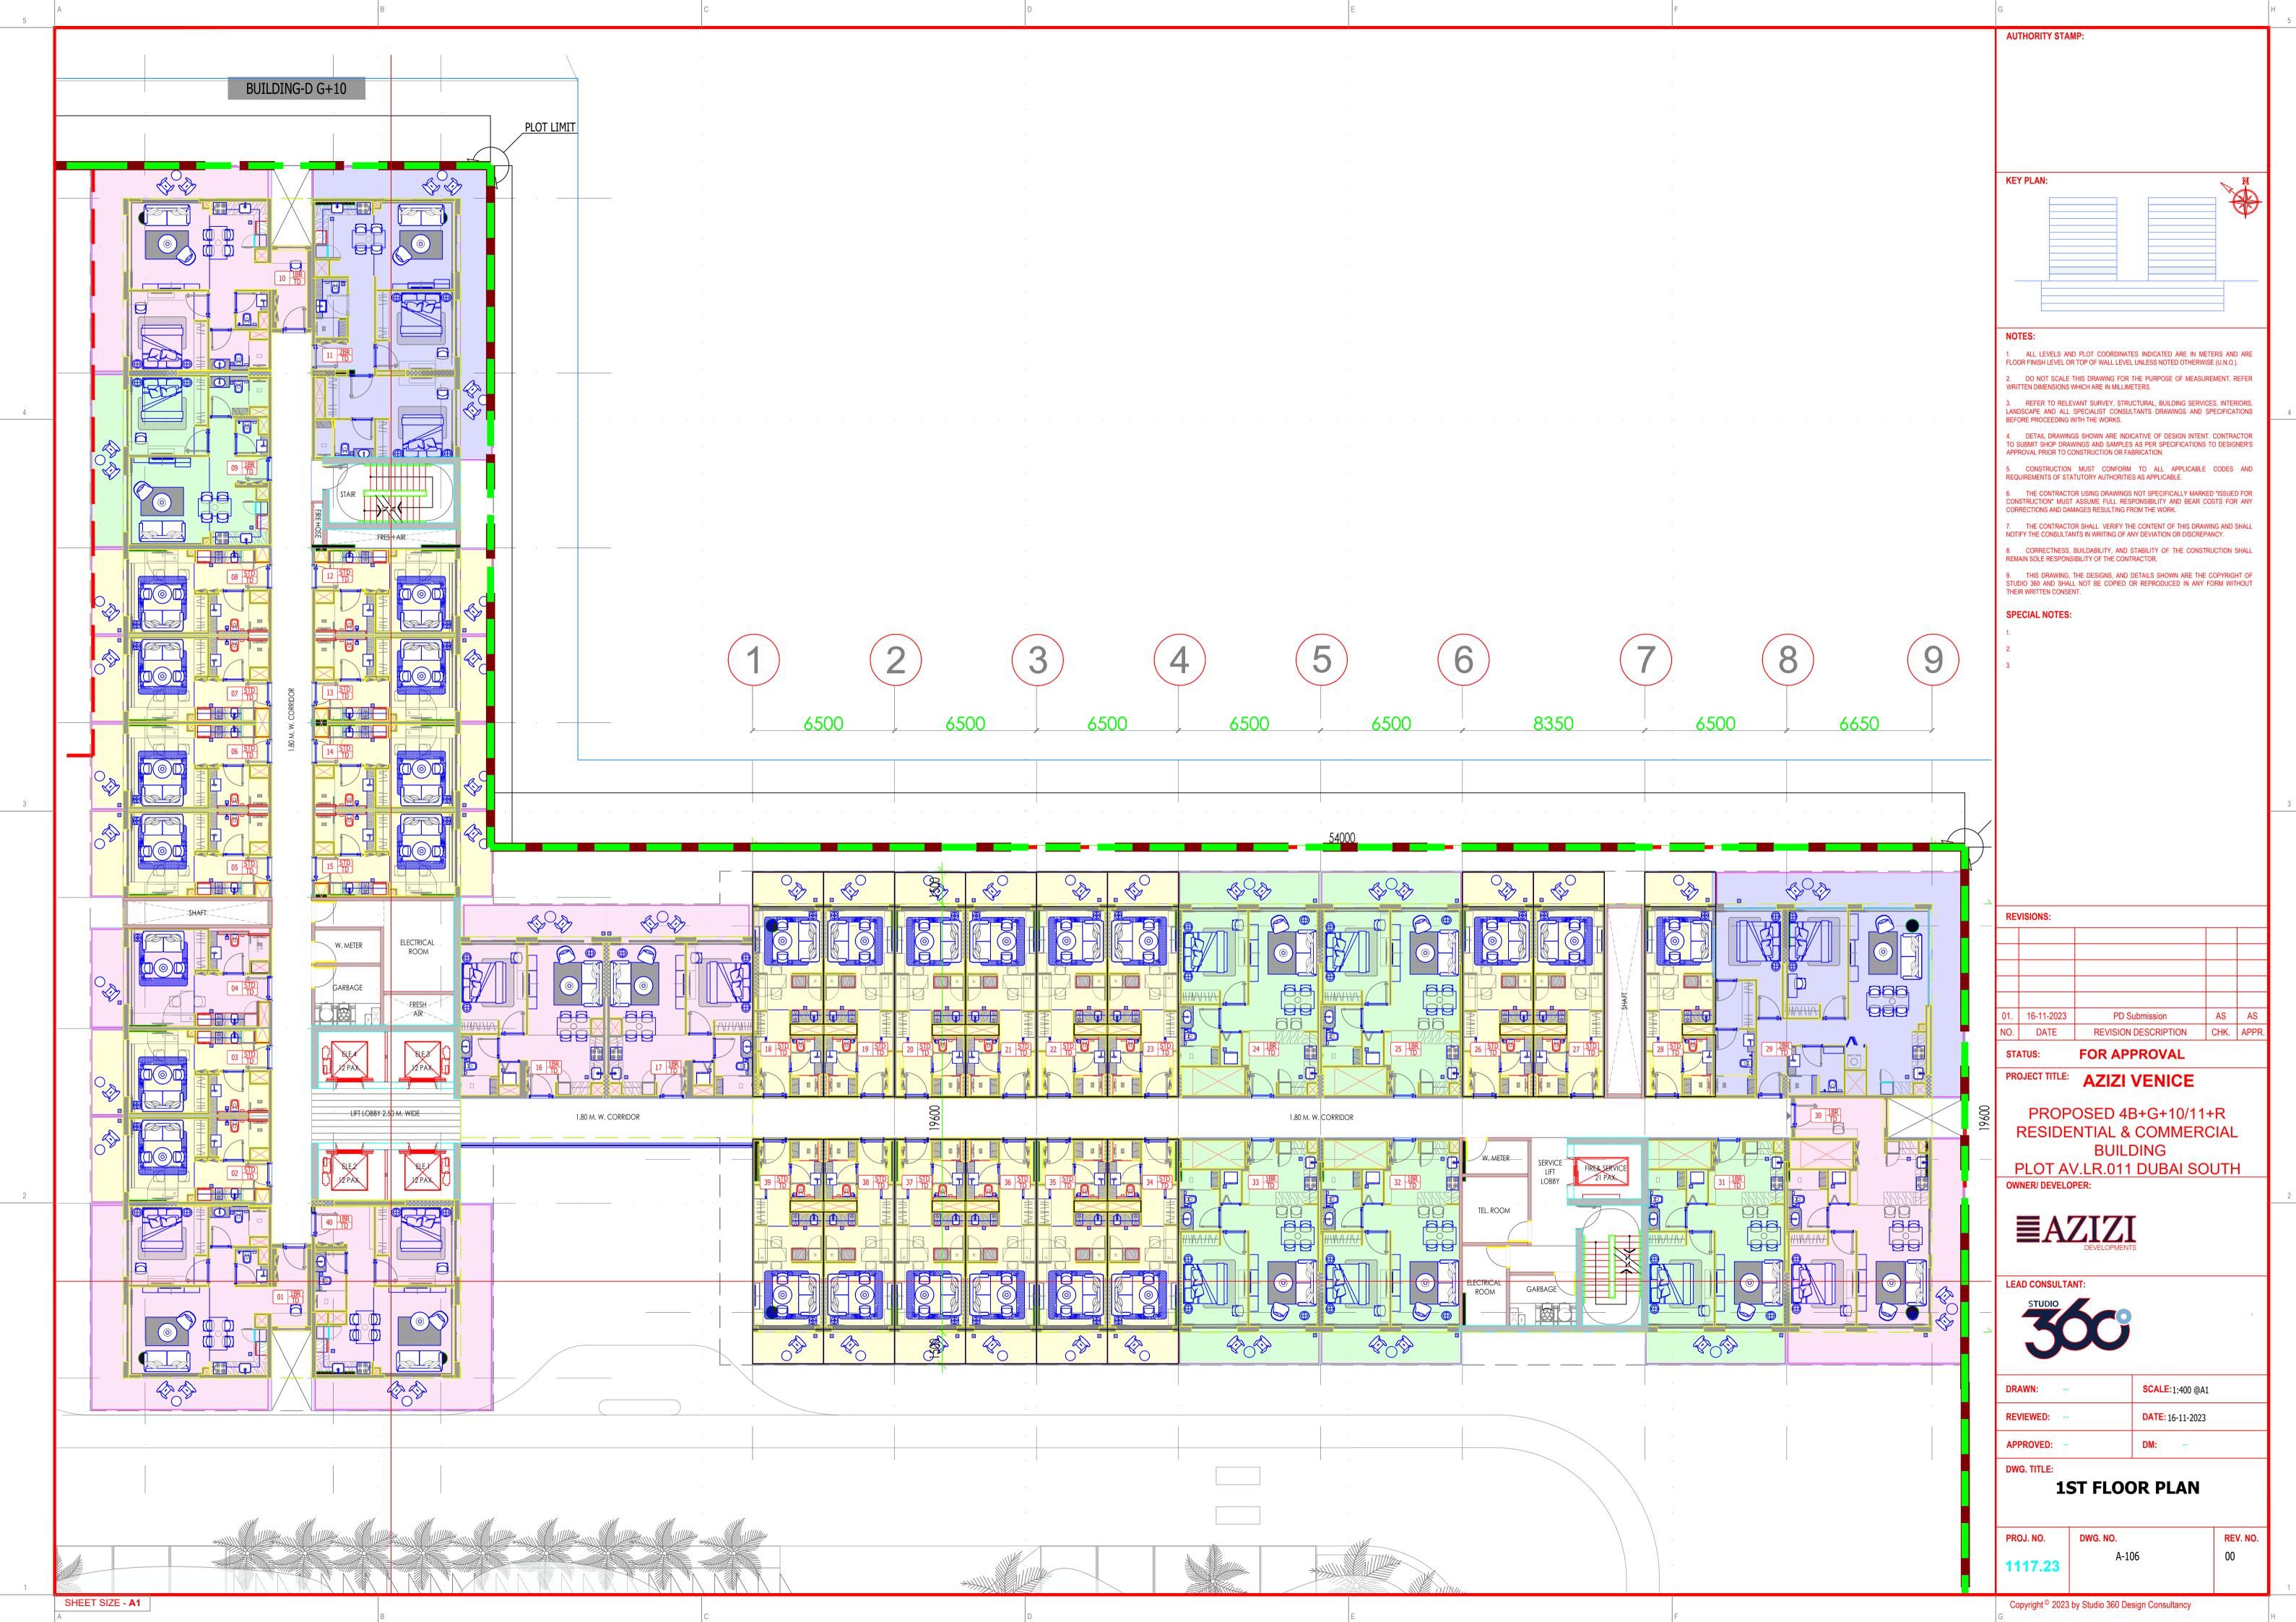

REMARKS

AZIZI VENICE

OPEN SPACE

LAGOON

| PROJECT NAME AV-014A | UNIT TYPE            |
|----------------------|----------------------|
| TYPE<br>FLOOR PLAN   | FLOOR NO.  1ST FLOOR |

REMARKS

AZIZI VENICE

LAGOON