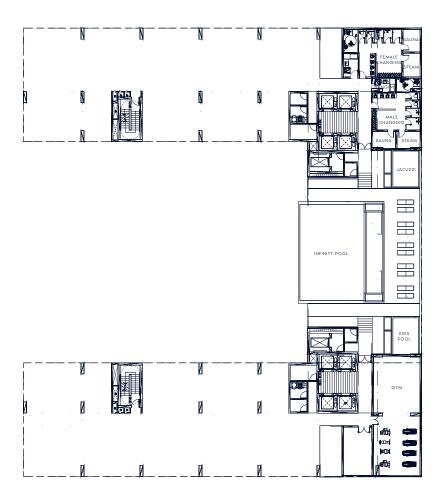

REMARKS

AZIZI VENICE

OPEN SPACE

LAGOON

| PROJECT NAME AV-014A | UNIT TYPE            |
|----------------------|----------------------|
| TYPE<br>FLOOR PLAN   | FLOOR NO.  1ST FLOOR |

REMARKS

AZIZI VENICE

LAGOON