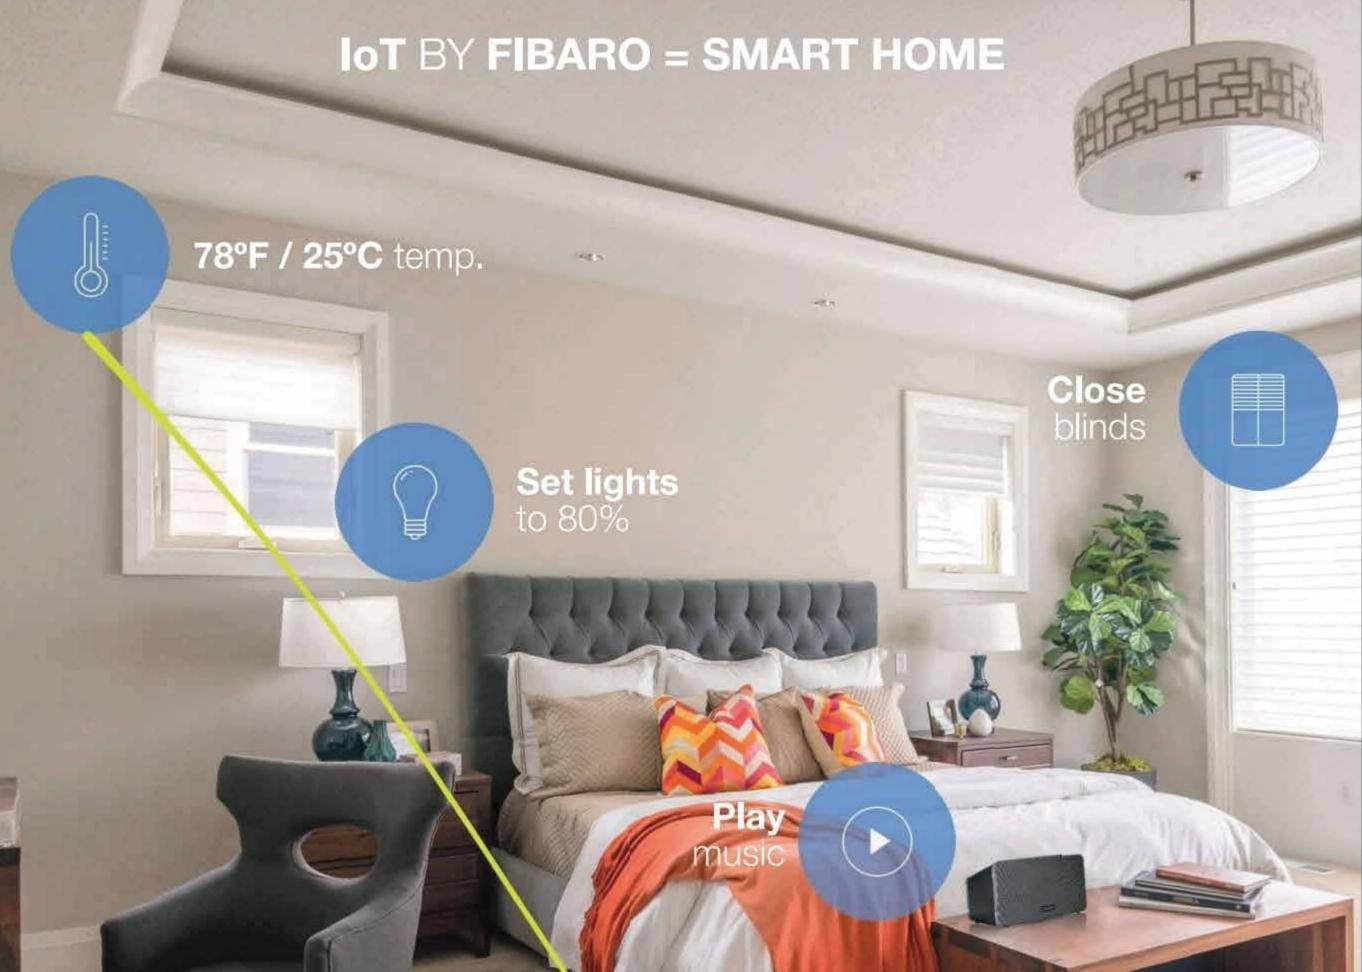

### SMART HOME

Empire Offers a smart home from attune features intelligent automation and intuitive control of the lighting, cooling, security, multimedia, shading, energy management and more.

FINGERPRINT UNLOCK