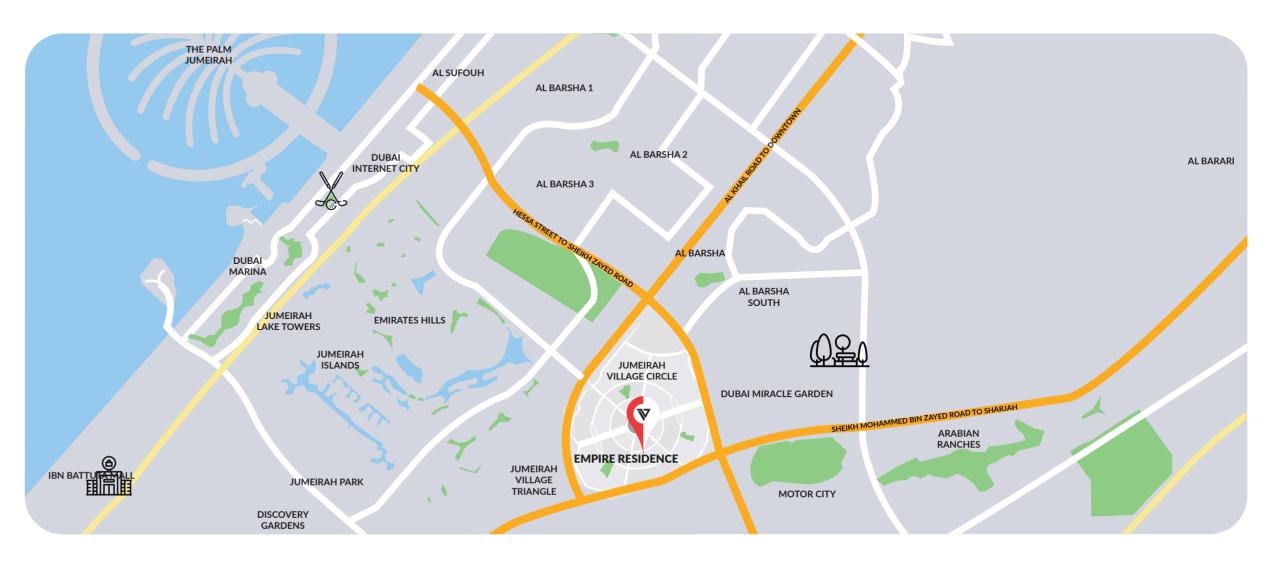

### JUMEIRAH VILLAGE CIRCLE

SITUATED IN THE HEART OF DUBAI, JUMEIRAH VILLAGE CIRCLE OFFERS A COMBINATION OF URBAN LIFE IN A SUBURBAN SETTING. WITH ITS LUSH GARDENS AND AMENITIES, THE COMMUNITY EVOKES A MUCH NEEDED SENSE OF SERENITY

DOWNTOWN

**DUBAI AIRPORT** 

DWC AIRPORT

PALM ISLANDS

MALL OF THE **EMIRATES** 