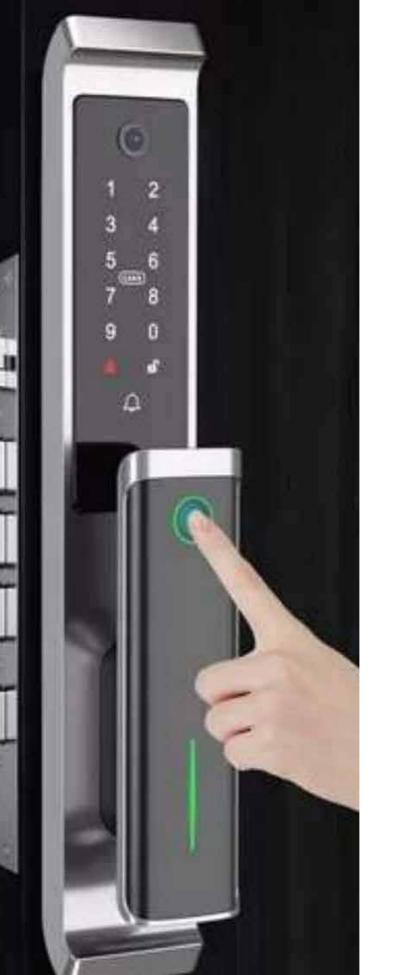

### CINEMA AREA

AN OUTDOOR ROOF TOP CINEMA TO VELAN AND WATCH MOVIES, SPORTS & OTHER ENTERTAINMENT SHOWS WITH YOUR LOVED ONES/FAMILY.

a one touch automatic unlock

**Fingerprint Verification Latch** automatic retraction

#### ð

close the door automatic locking

After closing, Press the lock button automatic lock

### SMART HOME

Empire Offers a smart home from attune features intelligent automation and intuitive control of the lighting, cooling, security, multimedia, shading, energy management and more.

FINGERPRINT UNLOCK