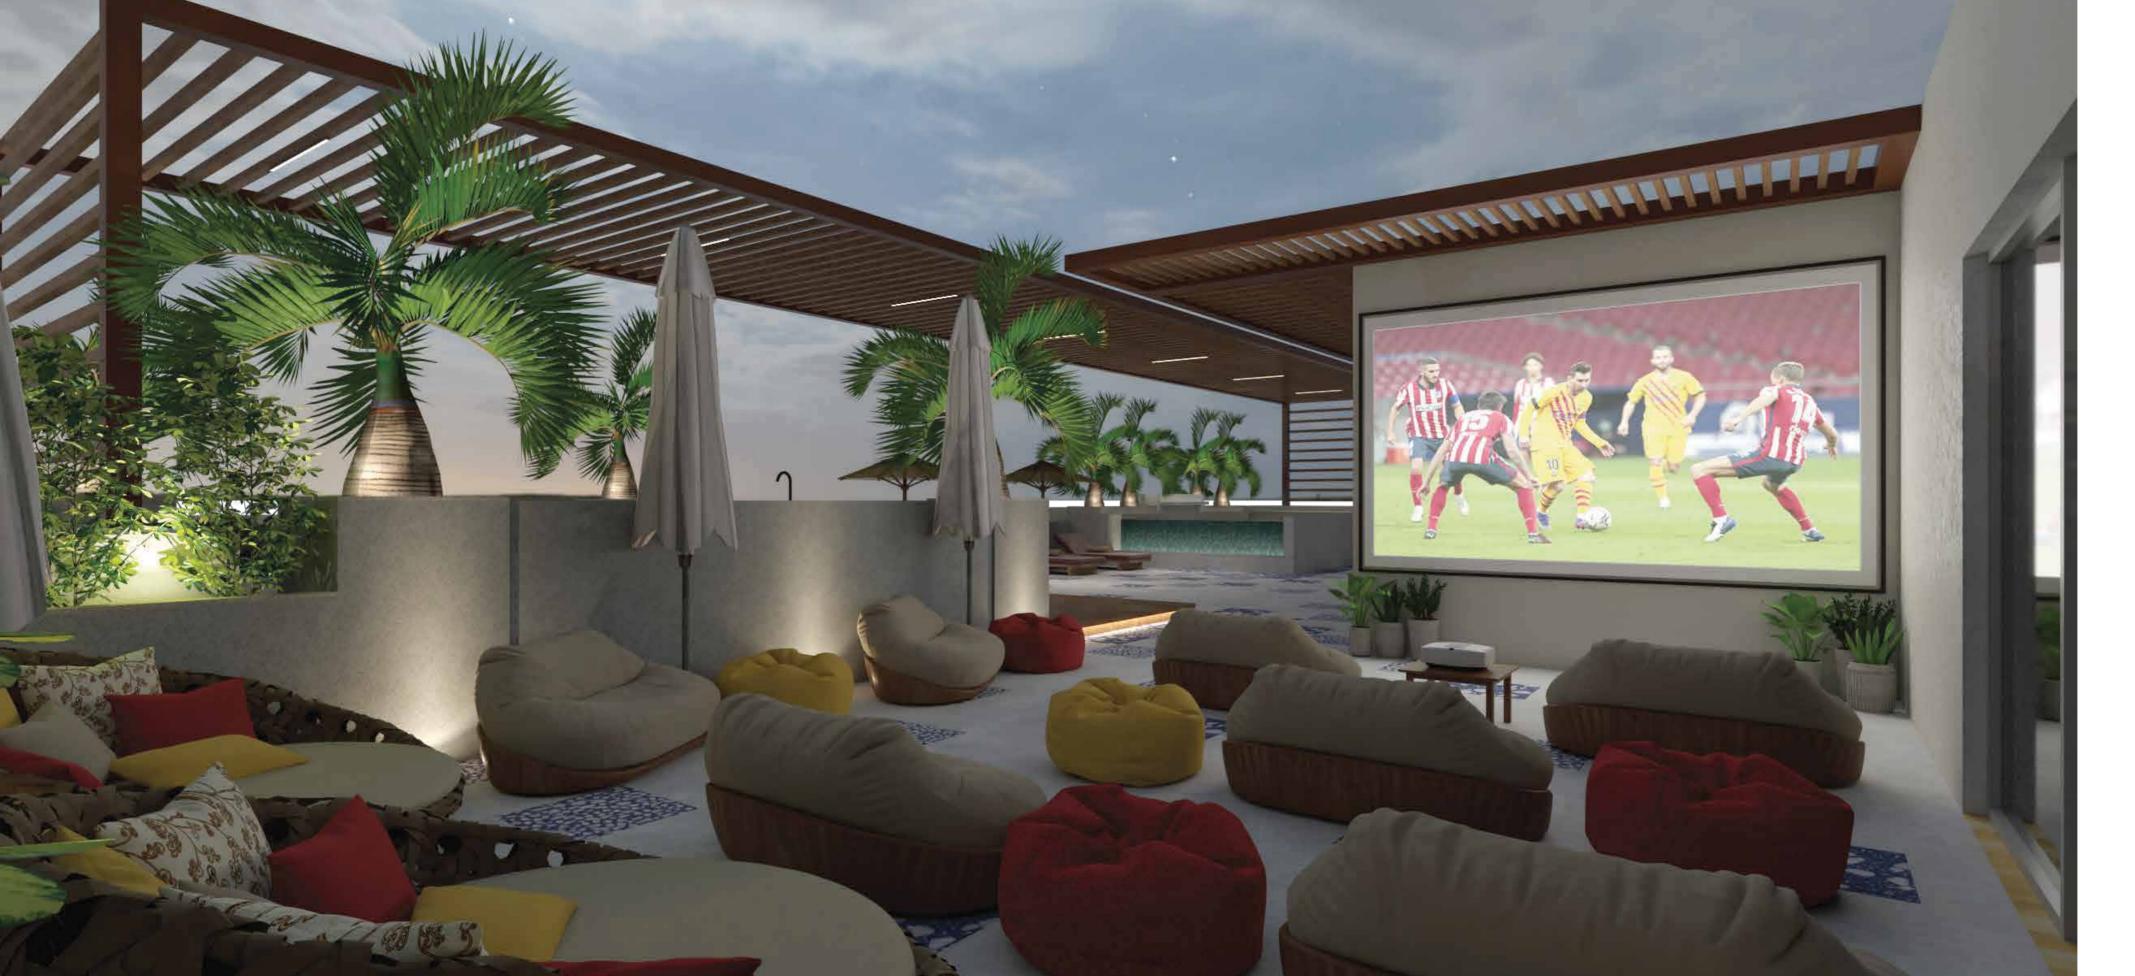

### CINEMA AREA

AN OUTDOOR ROOF TOP CINEMA TO VELAN AND WATCH MOVIES, SPORTS & OTHER ENTERTAINMENT SHOWS WITH YOUR LOVED ONES/FAMILY.

a one touch automatic unlock

**Fingerprint Verification Latch** automatic retraction