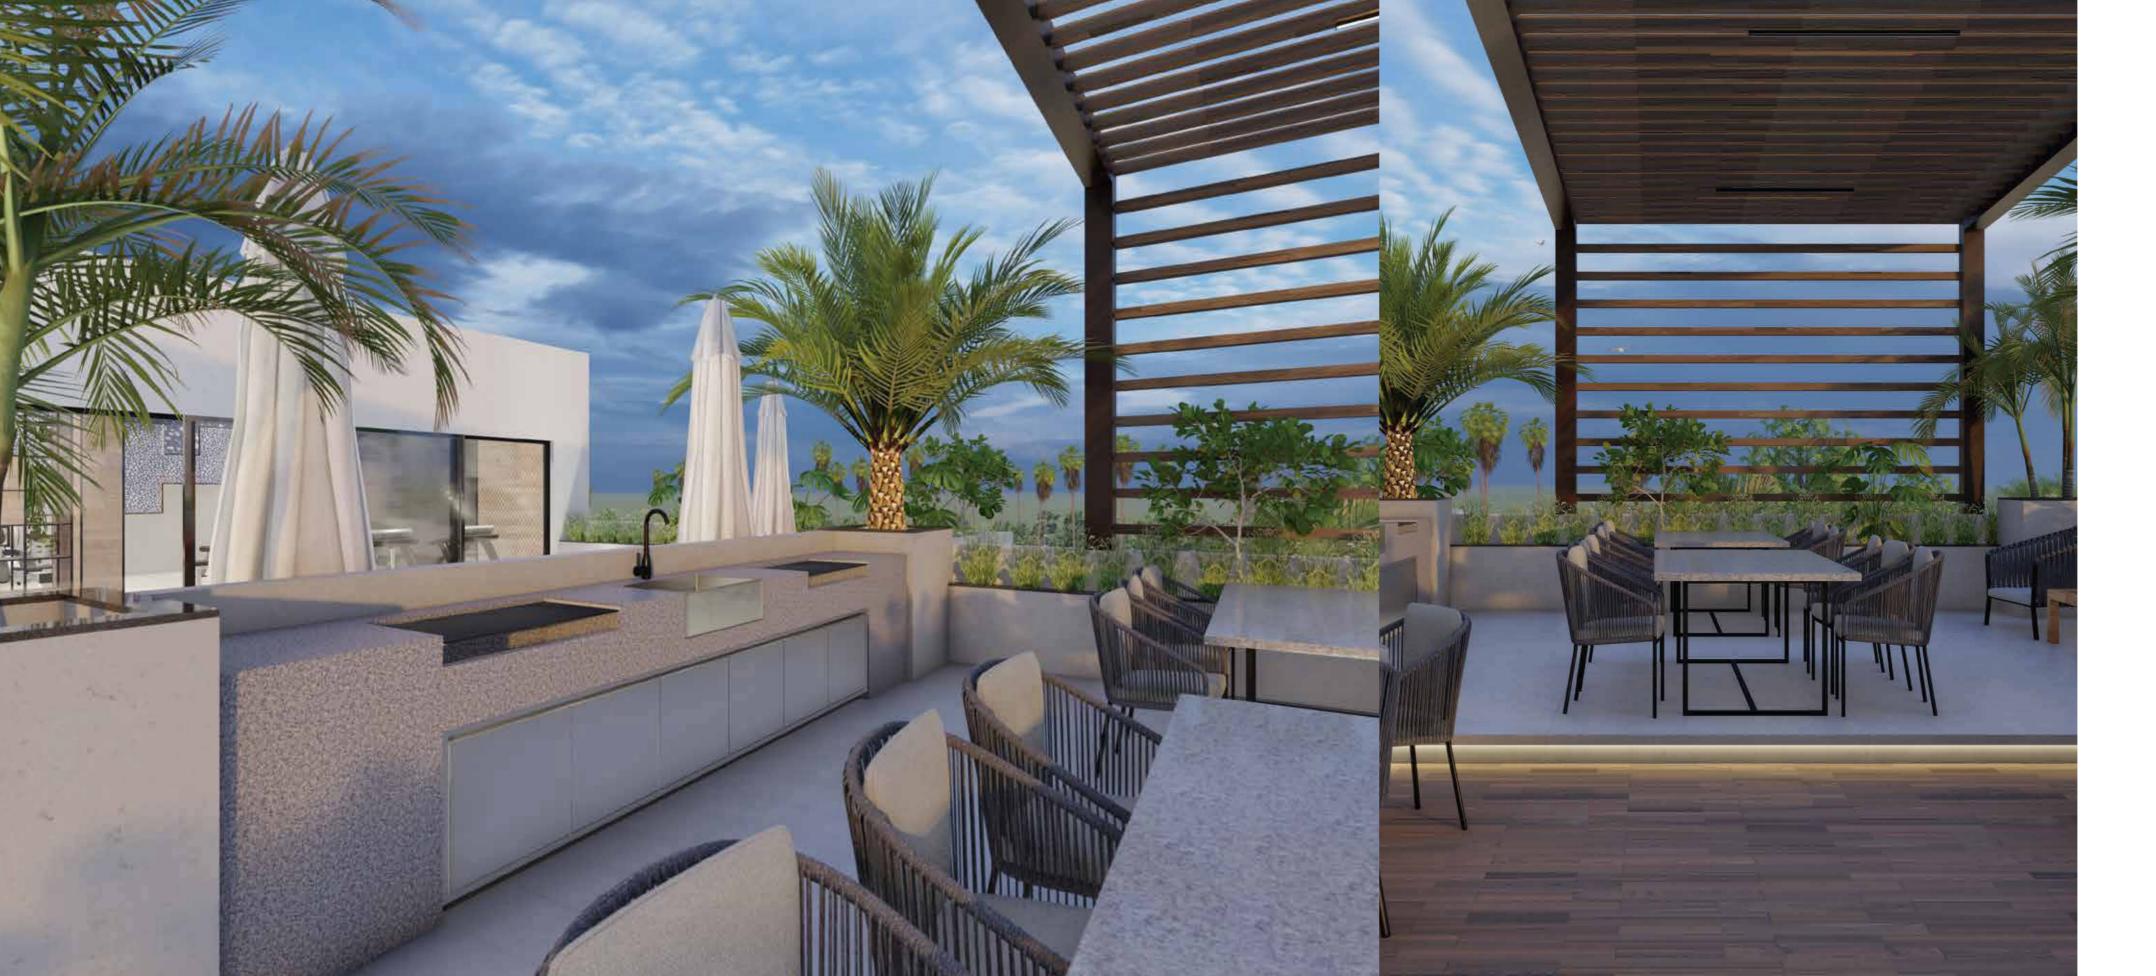

### BARBECUE AREA

#### FUEL YOUR APPETITE WITH FOOD COOKED ON STATE OF THE ART BARBECUE STATION.