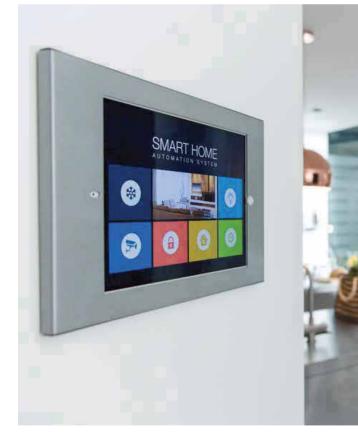

### SMART HOME

Empire Offers a smart home from attune features intelligent automation and intuitive control of the lighting, cooling, security, multimedia, shading, energy management and more.

FINGERPRINT UNLOCK

CONTROL AC