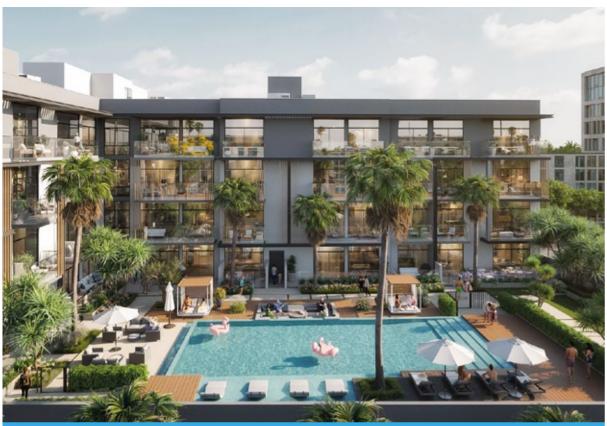

### Majestic Pool on Podium Level

Our majestic pool located on the podium lets you unwind and relax, while soaking up the sun during the day, or just kicking back and enjoying the night sky.

The pool is designed to give you maximum comfort and relaxation by providing a beautiful space around the pool to just relax in a calming environment.

#### **LEVEL ONE**

- MAJESTIC POOL ON PODIUM LEVEL
- E KIDS PLAY AREA
- SUNKEN SEATING BY THE POOL