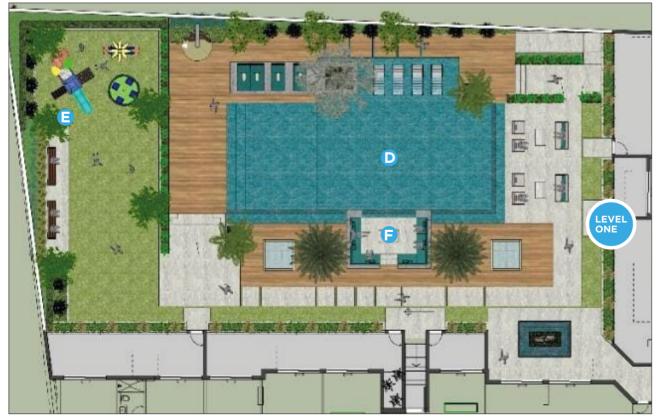

### Majestic Pool on Podium Level

Our majestic pool located on the podium lets you unwind and relax, while soaking up the sun during the day, or just kicking back and enjoying the night sky.

The pool is designed to give you maximum comfort and relaxation by providing a beautiful space around the pool to just relax in a calming environment.

### **Kids Play Area**

Let your kids have some fun, in our dedicated kids play area. The play area offers a safe environment with soft turf floors, swing sets, slides and much more to keep your kids happy and entertained for hours on end.

#### **LEVEL ONE**

- MAJESTIC POOL ON PODIUM LEVEL
- E KIDS PLAY AREA
- SUNKEN SEATING BY THE POOL