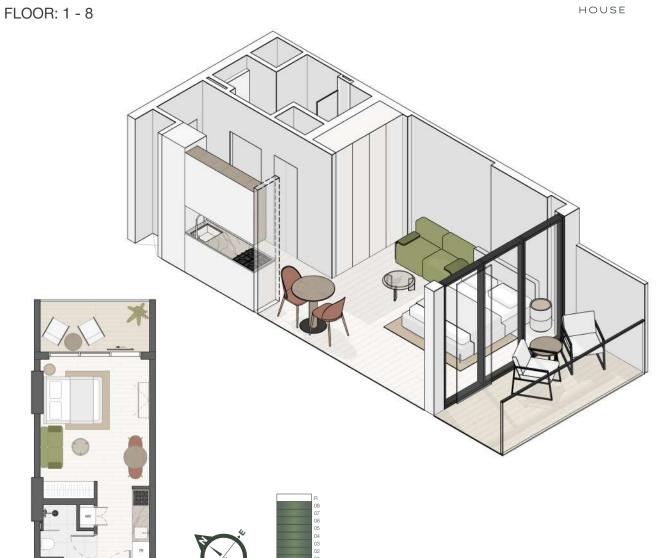

#### STUDIO TYPE H

SUITE AREA 320,44 sq. ft
BALCONY AREA 77,93 sq. ft
TOTAL SELLABLE AREA 398,38 sq. ft

FLOOR: 1 - 8

#### STUDIO TYPE I

SUITE AREA 320,66 sq. ft
BALCONY AREA 77,93 sq. ft
TOTAL SELLABLE AREA 398,59 sq. ft

FLOOR: 1 - 8