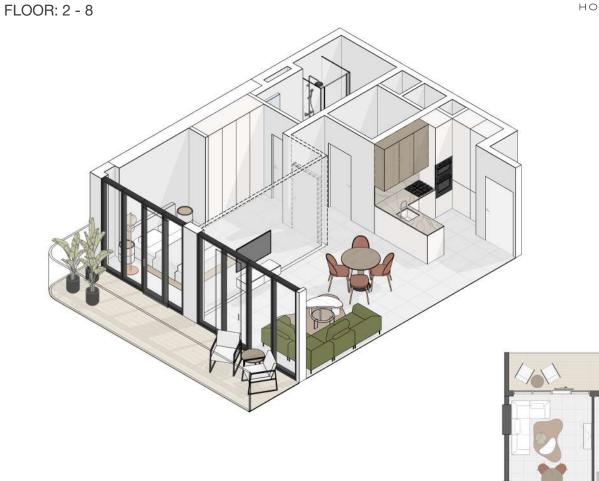

FLOOR: 5 - 8

#### STUDIO TYPE L

SUITE AREA 341,43 sq. ft
BALCONY AREA 167,27 sq. ft
TOTAL SELLABLE AREA 508,71 sq. ft

FLOOR: 2 - 8

#### STUDIO TYPE M

SUITE AREA 322,49 sq. ft
BALCONY AREA 65,66 sq. ft
TOTAL SELLABLE AREA 388,15 sq. ft

FLOOR: 2 - 8

#### STUDIO TYPE N

SUITE AREA 332,61 sq. ft
BALCONY AREA 65,66 sq. ft
TOTAL SELLABLE AREA 398,27 sq. ft

**STUDIO** EVERGRIN

#### STUDIO TYPE O

SUITE AREA **326,47** sq. ft **BALCONY AREA 112,38** sq. ft TOTAL SELLABLE AREA **438,85** sq. ft

FLOOR: 2 - 8

#### STUDIO TYPE P

SUITE AREA 319,37 sq. ft
BALCONY AREA 77,93 sq. ft
TOTAL SELLABLE AREA 397,30 sq. ft

**STUDIO** EVERGRIN

HOUSE FLOOR: 5 - 8