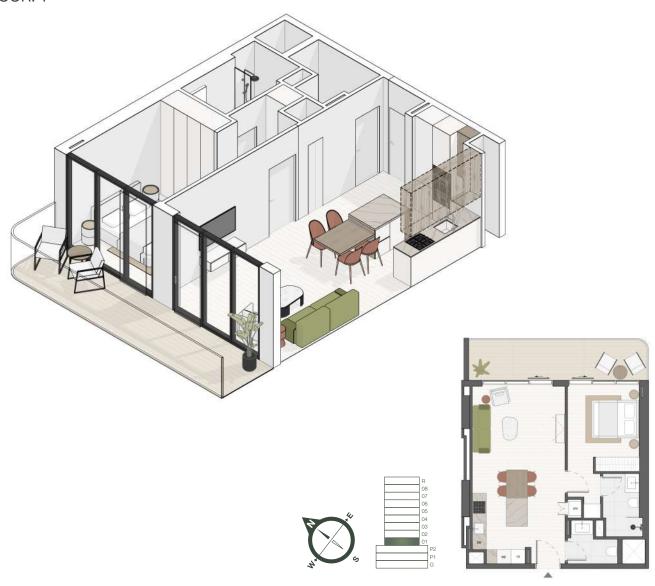

#### EVERGRIN

FLOOR: 1

#### 1 BR TYPE C

SUITE AREA
BALCONY AREA
TOTAL SELLABLE <u>AREA</u>

**657,25** sq. ft

**155,22** sq. ft

**812,47** sq. ft

ONE BEDROOM E V E R G R 1 N

FLOOR: 1