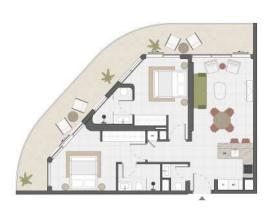

FLOOR: 5 - 8

#### 1 BR TYPE G

SUITE AREA
BALCONY AREA
TOTAL SELLABLE AREA

**689,97** sq. ft **151,88** sq. ft

**841,85** sq. ft

FLOOR: 2 - 8