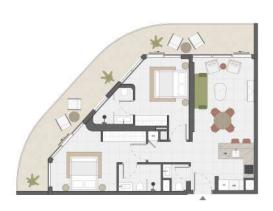

#### 1 BR TYPE E

SUITE AREA **BALCONY AREA** TOTAL SELLABLE AREA **716,77** sq. ft **274,27** sq. ft **991,04** sq. ft

EVERGRIN

HOUSE

#### 1 BR TYPE I

SUITE AREA **BALCONY AREA** TOTAL SELLABLE AREA **716,77** sq. ft **274,16** sq. ft

**990,93** sq. ft

EVERGRIN

HOUSE