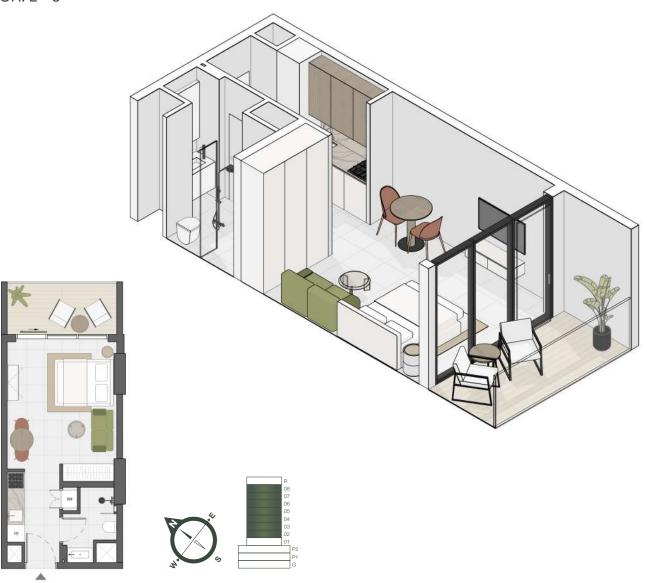

#### STUDIO TYPE G

SUITE AREA 320,44 sq. ft
BALCONY AREA 77,93 sq. ft
TOTAL SELLABLE AREA 398,38 sq. ft

#### STUDIO TYPE H

SUITE AREA 320,44 sq. ft
BALCONY AREA 77,93 sq. ft
TOTAL SELLABLE AREA 398,38 sq. ft

FLOOR: 1 - 8