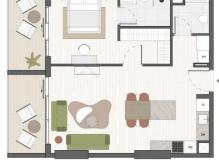

#### 2 BR TYPE A

SUITE AREA
BALCONY AREA
TOTAL SELLABLE AREA

**799,01** sq. ft **339,39** sq. ft **1138,40** sq. ft

**TWO BEDROOM** 

EVERGRIN

HOUSE

#### 2 BR TYPE B

SUITE AREA **BALCONY AREA** TOTAL SELLABLE AREA **797,94** sq. ft **339,39** sq. ft **1137,32** sq. ft