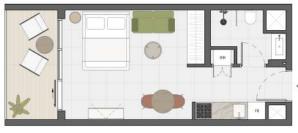

## Studio

**STUDIO** 

EVERGRIN

HOUSE

#### STUDIO TYPE F

SUITE AREA 321,84 sq. ft
BALCONY AREA 77,93 sq. ft
TOTAL SELLABLE AREA 399,77 sq. ft

#### STUDIO TYPE G

SUITE AREA 320,44 sq. ft
BALCONY AREA 77,93 sq. ft
TOTAL SELLABLE AREA 398,38 sq. ft

#### STUDIO TYPE H

SUITE AREA 320,44 sq. ft
BALCONY AREA 77,93 sq. ft
TOTAL SELLABLE AREA 398,38 sq. ft

FLOOR: 1 - 8

#### STUDIO TYPE I

SUITE AREA 320,66 sq. ft
BALCONY AREA 77,93 sq. ft
TOTAL SELLABLE AREA 398,59 sq. ft

FLOOR: 1 - 8

#### STUDIO TYPE J

SUITE AREA
BALCONY AREA
TOTAL SELLABLE <u>AREA</u>

**320,66** sq. ft **77,93** sq. ft

**398,59** sq. ft

FLOOR: 1 - 8

#### STUDIO TYPE K

SUITE AREA
BALCONY AREA
TOTAL SELLABLE <u>AREA</u>

**320,55** sq. ft

**77,93** sq. ft **398,48** sq. ft

FLOOR: 1 - 8