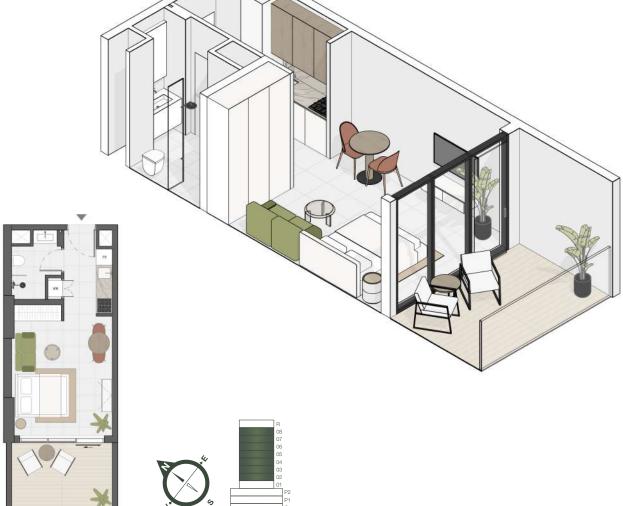

#### STUDIO TYPE G

SUITE AREA 320,44 sq. ft
BALCONY AREA 77,93 sq. ft
TOTAL SELLABLE AREA 398,38 sq. ft

#### STUDIO TYPE H

SUITE AREA 320,44 sq. ft
BALCONY AREA 77,93 sq. ft
TOTAL SELLABLE AREA 398,38 sq. ft

FLOOR: 1 - 8