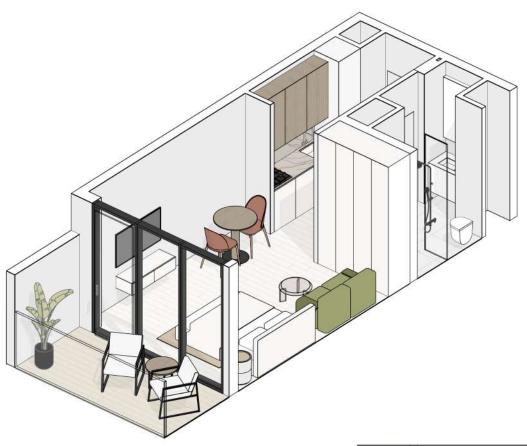

## Studio

**STUDIO** 

EVERGRIN

HOUSE

#### STUDIO TYPE A

SUITE AREA **BALCONY AREA** TOTAL SELLABLE AREA **325,83** sq. ft

**112,38** sq. ft

**438,20** sq. ft