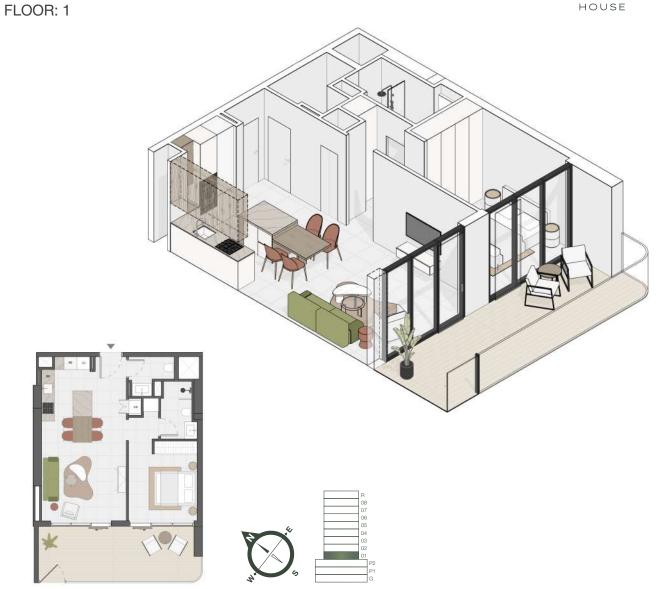

#### EVERGRIN

FLOOR: 1

#### 1 BR TYPE B

SUITE AREA
BALCONY AREA
TOTAL SELLABLE <u>AREA</u>

**615,05** sq. ft **151,99** sq. ft

**767,04** sq. ft