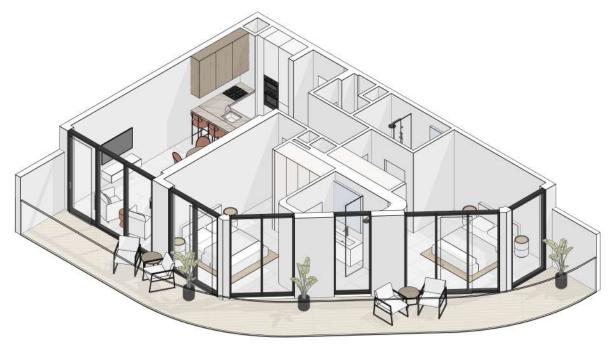

#### 1 BR TYPE E

SUITE AREA **BALCONY AREA** TOTAL SELLABLE AREA **716,77** sq. ft **274,27** sq. ft **991,04** sq. ft

EVERGRIN

HOUSE

#### 1 BR TYPE I

SUITE AREA **BALCONY AREA** TOTAL SELLABLE AREA **716,77** sq. ft **274,16** sq. ft

**990,93** sq. ft

EVERGRIN

HOUSE