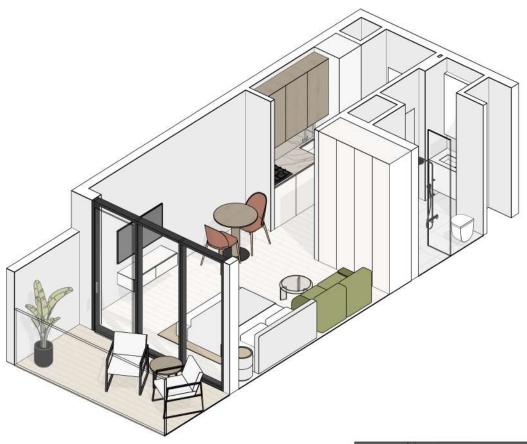

## Studio

**STUDIO** 

EVERGRIN

HOUSE

#### STUDIO TYPE A

SUITE AREA **BALCONY AREA** TOTAL SELLABLE AREA **325,83** sq. ft

**112,38** sq. ft

**438,20** sq. ft

#### STUDIO TYPE B

SUITE AREA 326,47 sq. ft
BALCONY AREA 112,38 sq. ft
TOTAL SELLABLE AREA 438,85 sq. ft

**STUDIO** EVERGRIN

HOUSE

#### STUDIO TYPE C

SUITE AREA **BALCONY AREA** TOTAL SELLABLE AREA **326,47** sq. ft **112,38** sq. ft

**438,85** sq. ft

#### STUDIO TYPE D

SUITE AREA 347,78 sq. ft
BALCONY AREA 157,58 sq. ft
TOTAL SELLABLE AREA 505,37 sq. ft

#### STUDIO TYPE E

SUITE AREA
BALCONY AREA
TOTAL SELLABLE <u>AREA</u>

**381,91** sq. ft

**182,56** sq. ft

**564,46** sq. ft

#### STUDIO TYPE F

SUITE AREA 321,84 sq. ft
BALCONY AREA 77,93 sq. ft
TOTAL SELLABLE AREA 399,77 sq. ft

#### STUDIO TYPE G

SUITE AREA 320,44 sq. ft
BALCONY AREA 77,93 sq. ft
TOTAL SELLABLE AREA 398,38 sq. ft

#### STUDIO TYPE H

SUITE AREA 320,44 sq. ft
BALCONY AREA 77,93 sq. ft
TOTAL SELLABLE AREA 398,38 sq. ft

FLOOR: 1 - 8

#### STUDIO TYPE I

SUITE AREA 320,66 sq. ft
BALCONY AREA 77,93 sq. ft
TOTAL SELLABLE AREA 398,59 sq. ft

FLOOR: 1 - 8

#### STUDIO TYPE J

SUITE AREA
BALCONY AREA
TOTAL SELLABLE <u>AREA</u>

**320,66** sq. ft **77,93** sq. ft

**398,59** sq. ft

FLOOR: 1 - 8

#### STUDIO TYPE K

SUITE AREA
BALCONY AREA
TOTAL SELLABLE <u>AREA</u>

**320,55** sq. ft

**77,93** sq. ft **398,48** sq. ft

FLOOR: 1 - 8