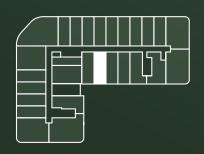

#### STUDIO TYPE G

SUITE AREA 320,44 sq. ft
BALCONY AREA 77,93 sq. ft
TOTAL SELLABLE AREA 398,38 sq. ft

#### STUDIO TYPE H

SUITE AREA 320,44 sq. ft
BALCONY AREA 77,93 sq. ft
TOTAL SELLABLE AREA 398,38 sq. ft

FLOOR: 1 - 8