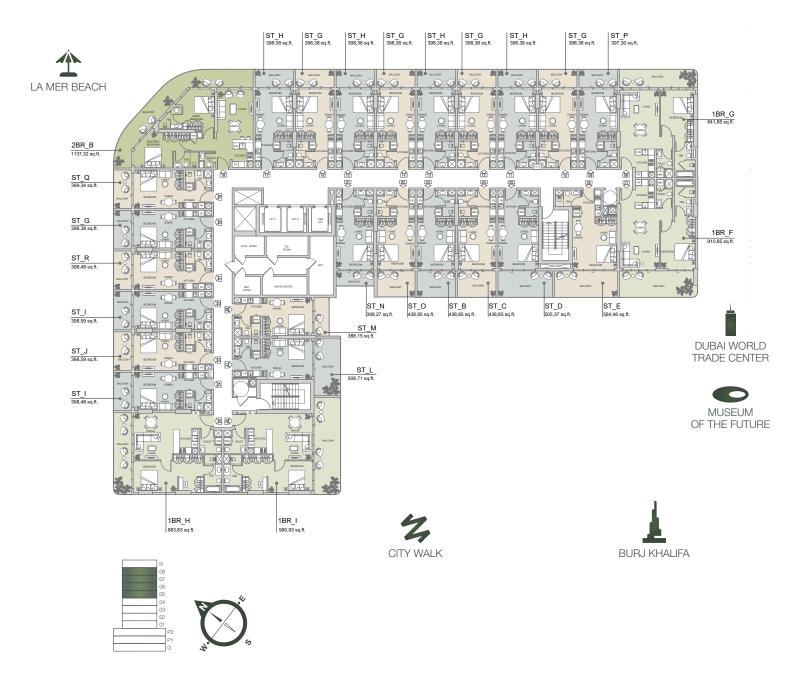

### Floor Plans

FLOOR: G

FLOOR: 1

FLOOR: 2 - 4

|                                                 |                                        | ST_H ST_G<br>398,38 sq.ft. ST_G<br>398,38 sq.ft.                                                                                                                                                                                                                                                                                                                                                                                                                                                                                                                                                                                                                                                                                                                                                                                                                                                                                                                                                                                                                                                                                                                                                                                                                                                                                                                                                                                                                                                                                                                                                                                                                                                                                                                                                                                                                                                                                                                                                                                                                                                                              | ST_H<br>398,38 sq.ft.                                                                                                                                                                                                                                                                                                                                                                                                                                                                                                                                                                                                                                                                                                                                                                                                                                                                                                                                                                                                                                                                                                                                                                                                                                                                                                                                                                                                                                                                                                                                                                                                                                                                                                                                                                                                                                                                                                                                                                                                                                                                                                          | ST_G<br>398,38 sq.ft.                                                                                                                                                                                                                                                                                                                                                                                                                                                                                                                                                                                                                                                                                                                                                                                                                                                                                                                                                                                                                                                                                                                                                                                                                                                                                                                                                                                                                                                                                                                                                                                                                                                                                                                                                                                                                                                                                                                                                                                                                                                                                                          | ST_H<br>398,38 sq.ft.  | ST_G<br>398,38 sq.ft. | ST_H<br>398,38 sq.ft.                                                                                                                                                                                                                                                                                                                                                                                                                                                                                                                                                                                                                                                                                                                                                                                                                                                                                                                                                                                                                                                                                                                                                                                                                                                                                                                                                                                                                                                                                                                                                                                                                                                                                                                                                                                                                                                                                                                                                                                                                                                                                                          | ST_G<br>398,38 sq.ft. | ST_P<br>397,30 sq.ft. |                        |
|-------------------------------------------------|----------------------------------------|-------------------------------------------------------------------------------------------------------------------------------------------------------------------------------------------------------------------------------------------------------------------------------------------------------------------------------------------------------------------------------------------------------------------------------------------------------------------------------------------------------------------------------------------------------------------------------------------------------------------------------------------------------------------------------------------------------------------------------------------------------------------------------------------------------------------------------------------------------------------------------------------------------------------------------------------------------------------------------------------------------------------------------------------------------------------------------------------------------------------------------------------------------------------------------------------------------------------------------------------------------------------------------------------------------------------------------------------------------------------------------------------------------------------------------------------------------------------------------------------------------------------------------------------------------------------------------------------------------------------------------------------------------------------------------------------------------------------------------------------------------------------------------------------------------------------------------------------------------------------------------------------------------------------------------------------------------------------------------------------------------------------------------------------------------------------------------------------------------------------------------|--------------------------------------------------------------------------------------------------------------------------------------------------------------------------------------------------------------------------------------------------------------------------------------------------------------------------------------------------------------------------------------------------------------------------------------------------------------------------------------------------------------------------------------------------------------------------------------------------------------------------------------------------------------------------------------------------------------------------------------------------------------------------------------------------------------------------------------------------------------------------------------------------------------------------------------------------------------------------------------------------------------------------------------------------------------------------------------------------------------------------------------------------------------------------------------------------------------------------------------------------------------------------------------------------------------------------------------------------------------------------------------------------------------------------------------------------------------------------------------------------------------------------------------------------------------------------------------------------------------------------------------------------------------------------------------------------------------------------------------------------------------------------------------------------------------------------------------------------------------------------------------------------------------------------------------------------------------------------------------------------------------------------------------------------------------------------------------------------------------------------------|--------------------------------------------------------------------------------------------------------------------------------------------------------------------------------------------------------------------------------------------------------------------------------------------------------------------------------------------------------------------------------------------------------------------------------------------------------------------------------------------------------------------------------------------------------------------------------------------------------------------------------------------------------------------------------------------------------------------------------------------------------------------------------------------------------------------------------------------------------------------------------------------------------------------------------------------------------------------------------------------------------------------------------------------------------------------------------------------------------------------------------------------------------------------------------------------------------------------------------------------------------------------------------------------------------------------------------------------------------------------------------------------------------------------------------------------------------------------------------------------------------------------------------------------------------------------------------------------------------------------------------------------------------------------------------------------------------------------------------------------------------------------------------------------------------------------------------------------------------------------------------------------------------------------------------------------------------------------------------------------------------------------------------------------------------------------------------------------------------------------------------|------------------------|-----------------------|--------------------------------------------------------------------------------------------------------------------------------------------------------------------------------------------------------------------------------------------------------------------------------------------------------------------------------------------------------------------------------------------------------------------------------------------------------------------------------------------------------------------------------------------------------------------------------------------------------------------------------------------------------------------------------------------------------------------------------------------------------------------------------------------------------------------------------------------------------------------------------------------------------------------------------------------------------------------------------------------------------------------------------------------------------------------------------------------------------------------------------------------------------------------------------------------------------------------------------------------------------------------------------------------------------------------------------------------------------------------------------------------------------------------------------------------------------------------------------------------------------------------------------------------------------------------------------------------------------------------------------------------------------------------------------------------------------------------------------------------------------------------------------------------------------------------------------------------------------------------------------------------------------------------------------------------------------------------------------------------------------------------------------------------------------------------------------------------------------------------------------|-----------------------|-----------------------|------------------------|
| 2BR_B<br>1137,32 sq.ft.                         |                                        |                                                                                                                                                                                                                                                                                                                                                                                                                                                                                                                                                                                                                                                                                                                                                                                                                                                                                                                                                                                                                                                                                                                                                                                                                                                                                                                                                                                                                                                                                                                                                                                                                                                                                                                                                                                                                                                                                                                                                                                                                                                                                                                               |                                                                                                                                                                                                                                                                                                                                                                                                                                                                                                                                                                                                                                                                                                                                                                                                                                                                                                                                                                                                                                                                                                                                                                                                                                                                                                                                                                                                                                                                                                                                                                                                                                                                                                                                                                                                                                                                                                                                                                                                                                                                                                                                | <u></u>                                                                                                                                                                                                                                                                                                                                                                                                                                                                                                                                                                                                                                                                                                                                                                                                                                                                                                                                                                                                                                                                                                                                                                                                                                                                                                                                                                                                                                                                                                                                                                                                                                                                                                                                                                                                                                                                                                                                                                                                                                                                                                                        |                        |                       |                                                                                                                                                                                                                                                                                                                                                                                                                                                                                                                                                                                                                                                                                                                                                                                                                                                                                                                                                                                                                                                                                                                                                                                                                                                                                                                                                                                                                                                                                                                                                                                                                                                                                                                                                                                                                                                                                                                                                                                                                                                                                                                                | 3 S                   |                       | 1BR_G<br>841,85 sq.ft  |
| 1BR_J<br>812,90 sq.ft.<br>ST_H<br>398,38 sq.ft. |                                        | 100 M | TO COLOR OF THE PROPERTY OF TH | A TOPO CONTROL OF THE PROPERTY | BALCONY                | SALCOVI               | TO THE STATE OF TH | BECHOON               | Land Record           | 1BR_F<br>910.85 sq.ft. |
| ST_I<br>398,59 sq.ft.                           |                                        |                                                                                                                                                                                                                                                                                                                                                                                                                                                                                                                                                                                                                                                                                                                                                                                                                                                                                                                                                                                                                                                                                                                                                                                                                                                                                                                                                                                                                                                                                                                                                                                                                                                                                                                                                                                                                                                                                                                                                                                                                                                                                                                               | ST_M<br>388,15 sq.ft.                                                                                                                                                                                                                                                                                                                                                                                                                                                                                                                                                                                                                                                                                                                                                                                                                                                                                                                                                                                                                                                                                                                                                                                                                                                                                                                                                                                                                                                                                                                                                                                                                                                                                                                                                                                                                                                                                                                                                                                                                                                                                                          |                                                                                                                                                                                                                                                                                                                                                                                                                                                                                                                                                                                                                                                                                                                                                                                                                                                                                                                                                                                                                                                                                                                                                                                                                                                                                                                                                                                                                                                                                                                                                                                                                                                                                                                                                                                                                                                                                                                                                                                                                                                                                                                                | ) ST_<br>sq.ft. 438,85 |                       |                                                                                                                                                                                                                                                                                                                                                                                                                                                                                                                                                                                                                                                                                                                                                                                                                                                                                                                                                                                                                                                                                                                                                                                                                                                                                                                                                                                                                                                                                                                                                                                                                                                                                                                                                                                                                                                                                                                                                                                                                                                                                                                                |                       | ST_E<br>64,46 sq.ft.  |                        |
| ST_J<br>398,59 sq.ft.                           |                                        | DANCE SECRECAL SALCON                                                                                                                                                                                                                                                                                                                                                                                                                                                                                                                                                                                                                                                                                                                                                                                                                                                                                                                                                                                                                                                                                                                                                                                                                                                                                                                                                                                                                                                                                                                                                                                                                                                                                                                                                                                                                                                                                                                                                                                                                                                                                                         | ST_L<br>508,71 sq.ft.                                                                                                                                                                                                                                                                                                                                                                                                                                                                                                                                                                                                                                                                                                                                                                                                                                                                                                                                                                                                                                                                                                                                                                                                                                                                                                                                                                                                                                                                                                                                                                                                                                                                                                                                                                                                                                                                                                                                                                                                                                                                                                          |                                                                                                                                                                                                                                                                                                                                                                                                                                                                                                                                                                                                                                                                                                                                                                                                                                                                                                                                                                                                                                                                                                                                                                                                                                                                                                                                                                                                                                                                                                                                                                                                                                                                                                                                                                                                                                                                                                                                                                                                                                                                                                                                |                        |                       |                                                                                                                                                                                                                                                                                                                                                                                                                                                                                                                                                                                                                                                                                                                                                                                                                                                                                                                                                                                                                                                                                                                                                                                                                                                                                                                                                                                                                                                                                                                                                                                                                                                                                                                                                                                                                                                                                                                                                                                                                                                                                                                                |                       |                       |                        |
| 398,48 sq.ft.                                   | ## ## ## ## ## ## ## ## ## ## ## ## ## | 1 SESSOON (6)                                                                                                                                                                                                                                                                                                                                                                                                                                                                                                                                                                                                                                                                                                                                                                                                                                                                                                                                                                                                                                                                                                                                                                                                                                                                                                                                                                                                                                                                                                                                                                                                                                                                                                                                                                                                                                                                                                                                                                                                                                                                                                                 |                                                                                                                                                                                                                                                                                                                                                                                                                                                                                                                                                                                                                                                                                                                                                                                                                                                                                                                                                                                                                                                                                                                                                                                                                                                                                                                                                                                                                                                                                                                                                                                                                                                                                                                                                                                                                                                                                                                                                                                                                                                                                                                                |                                                                                                                                                                                                                                                                                                                                                                                                                                                                                                                                                                                                                                                                                                                                                                                                                                                                                                                                                                                                                                                                                                                                                                                                                                                                                                                                                                                                                                                                                                                                                                                                                                                                                                                                                                                                                                                                                                                                                                                                                                                                                                                                |                        |                       |                                                                                                                                                                                                                                                                                                                                                                                                                                                                                                                                                                                                                                                                                                                                                                                                                                                                                                                                                                                                                                                                                                                                                                                                                                                                                                                                                                                                                                                                                                                                                                                                                                                                                                                                                                                                                                                                                                                                                                                                                                                                                                                                |                       |                       |                        |
|                                                 | 1BR_H<br>883,83 sq.ft.                 | 1BR_E<br>991,04 sq.ft.                                                                                                                                                                                                                                                                                                                                                                                                                                                                                                                                                                                                                                                                                                                                                                                                                                                                                                                                                                                                                                                                                                                                                                                                                                                                                                                                                                                                                                                                                                                                                                                                                                                                                                                                                                                                                                                                                                                                                                                                                                                                                                        |                                                                                                                                                                                                                                                                                                                                                                                                                                                                                                                                                                                                                                                                                                                                                                                                                                                                                                                                                                                                                                                                                                                                                                                                                                                                                                                                                                                                                                                                                                                                                                                                                                                                                                                                                                                                                                                                                                                                                                                                                                                                                                                                |                                                                                                                                                                                                                                                                                                                                                                                                                                                                                                                                                                                                                                                                                                                                                                                                                                                                                                                                                                                                                                                                                                                                                                                                                                                                                                                                                                                                                                                                                                                                                                                                                                                                                                                                                                                                                                                                                                                                                                                                                                                                                                                                |                        |                       |                                                                                                                                                                                                                                                                                                                                                                                                                                                                                                                                                                                                                                                                                                                                                                                                                                                                                                                                                                                                                                                                                                                                                                                                                                                                                                                                                                                                                                                                                                                                                                                                                                                                                                                                                                                                                                                                                                                                                                                                                                                                                                                                |                       |                       |                        |

FLOOR: 5 - 8