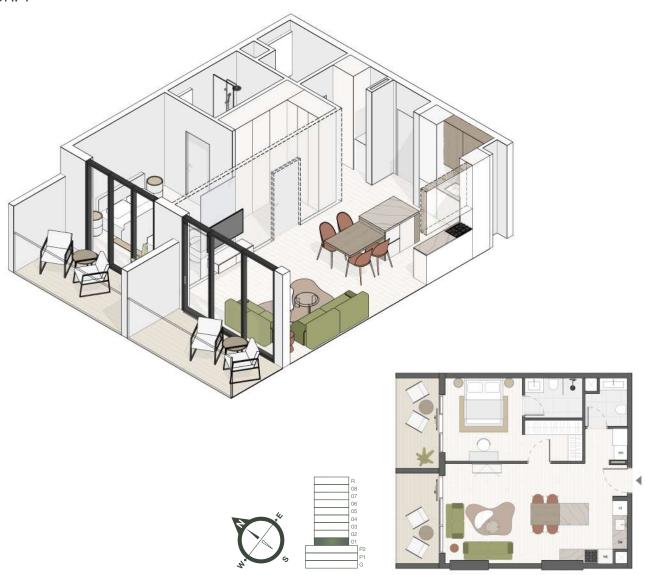

#### STUDIO TYPE H

SUITE AREA 320,44 sq. ft
BALCONY AREA 77,93 sq. ft
TOTAL SELLABLE AREA 398,38 sq. ft

FLOOR: 1 - 8

#### STUDIO TYPE I

SUITE AREA 320,66 sq. ft
BALCONY AREA 77,93 sq. ft
TOTAL SELLABLE AREA 398,59 sq. ft

FLOOR: 1 - 8