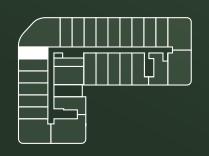

### Floor Plans

FLOOR: G

FLOOR: 1

FLOOR: 2 - 4

|                                                 |                                        | ST_H ST_G<br>398,38 sq.ft. ST_G<br>398,38 sq.ft.                                                                                                                                                                                                                                                                                                                                                                                                                                                                                                                                                                                                                                                                                                                                                                                                                                                                                                                                                                                                                                                                                                                                                                                                                                                                                                                                                                                                                                                                                                                                                                                                                                                                                                                                                                                                                                                                                                                                                                                                                                                                              | ST_H<br>398,38 sq.ft.                                                                                                                                                                                                                                                                                                                                                                                                                                                                                                                                                                                                                                                                                                                                                                                                                                                                                                                                                                                                                                                                                                                                                                                                                                                                                                                                                                                                                                                                                                                                                                                                                                                                                                                                                                                                                                                                                                                                                                                                                                                                                                          | ST_G<br>398,38 sq.ft.                                                                                                                                                                                                                                                                                                                                                                                                                                                                                                                                                                                                                                                                                                                                                                                                                                                                                                                                                                                                                                                                                                                                                                                                                                                                                                                                                                                                                                                                                                                                                                                                                                                                                                                                                                                                                                                                                                                                                                                                                                                                                                          | ST_H<br>398,38 sq.ft.  | ST_G<br>398,38 sq.ft. | ST_H<br>398,38 sq.ft.                                                                                                                                                                                                                                                                                                                                                                                                                                                                                                                                                                                                                                                                                                                                                                                                                                                                                                                                                                                                                                                                                                                                                                                                                                                                                                                                                                                                                                                                                                                                                                                                                                                                                                                                                                                                                                                                                                                                                                                                                                                                                                          | ST_G<br>398,38 sq.ft. | ST_P<br>397,30 sq.ft. |                        |
|-------------------------------------------------|----------------------------------------|-------------------------------------------------------------------------------------------------------------------------------------------------------------------------------------------------------------------------------------------------------------------------------------------------------------------------------------------------------------------------------------------------------------------------------------------------------------------------------------------------------------------------------------------------------------------------------------------------------------------------------------------------------------------------------------------------------------------------------------------------------------------------------------------------------------------------------------------------------------------------------------------------------------------------------------------------------------------------------------------------------------------------------------------------------------------------------------------------------------------------------------------------------------------------------------------------------------------------------------------------------------------------------------------------------------------------------------------------------------------------------------------------------------------------------------------------------------------------------------------------------------------------------------------------------------------------------------------------------------------------------------------------------------------------------------------------------------------------------------------------------------------------------------------------------------------------------------------------------------------------------------------------------------------------------------------------------------------------------------------------------------------------------------------------------------------------------------------------------------------------------|--------------------------------------------------------------------------------------------------------------------------------------------------------------------------------------------------------------------------------------------------------------------------------------------------------------------------------------------------------------------------------------------------------------------------------------------------------------------------------------------------------------------------------------------------------------------------------------------------------------------------------------------------------------------------------------------------------------------------------------------------------------------------------------------------------------------------------------------------------------------------------------------------------------------------------------------------------------------------------------------------------------------------------------------------------------------------------------------------------------------------------------------------------------------------------------------------------------------------------------------------------------------------------------------------------------------------------------------------------------------------------------------------------------------------------------------------------------------------------------------------------------------------------------------------------------------------------------------------------------------------------------------------------------------------------------------------------------------------------------------------------------------------------------------------------------------------------------------------------------------------------------------------------------------------------------------------------------------------------------------------------------------------------------------------------------------------------------------------------------------------------|--------------------------------------------------------------------------------------------------------------------------------------------------------------------------------------------------------------------------------------------------------------------------------------------------------------------------------------------------------------------------------------------------------------------------------------------------------------------------------------------------------------------------------------------------------------------------------------------------------------------------------------------------------------------------------------------------------------------------------------------------------------------------------------------------------------------------------------------------------------------------------------------------------------------------------------------------------------------------------------------------------------------------------------------------------------------------------------------------------------------------------------------------------------------------------------------------------------------------------------------------------------------------------------------------------------------------------------------------------------------------------------------------------------------------------------------------------------------------------------------------------------------------------------------------------------------------------------------------------------------------------------------------------------------------------------------------------------------------------------------------------------------------------------------------------------------------------------------------------------------------------------------------------------------------------------------------------------------------------------------------------------------------------------------------------------------------------------------------------------------------------|------------------------|-----------------------|--------------------------------------------------------------------------------------------------------------------------------------------------------------------------------------------------------------------------------------------------------------------------------------------------------------------------------------------------------------------------------------------------------------------------------------------------------------------------------------------------------------------------------------------------------------------------------------------------------------------------------------------------------------------------------------------------------------------------------------------------------------------------------------------------------------------------------------------------------------------------------------------------------------------------------------------------------------------------------------------------------------------------------------------------------------------------------------------------------------------------------------------------------------------------------------------------------------------------------------------------------------------------------------------------------------------------------------------------------------------------------------------------------------------------------------------------------------------------------------------------------------------------------------------------------------------------------------------------------------------------------------------------------------------------------------------------------------------------------------------------------------------------------------------------------------------------------------------------------------------------------------------------------------------------------------------------------------------------------------------------------------------------------------------------------------------------------------------------------------------------------|-----------------------|-----------------------|------------------------|
| 2BR_B<br>1137,32 sq.ft.                         |                                        |                                                                                                                                                                                                                                                                                                                                                                                                                                                                                                                                                                                                                                                                                                                                                                                                                                                                                                                                                                                                                                                                                                                                                                                                                                                                                                                                                                                                                                                                                                                                                                                                                                                                                                                                                                                                                                                                                                                                                                                                                                                                                                                               |                                                                                                                                                                                                                                                                                                                                                                                                                                                                                                                                                                                                                                                                                                                                                                                                                                                                                                                                                                                                                                                                                                                                                                                                                                                                                                                                                                                                                                                                                                                                                                                                                                                                                                                                                                                                                                                                                                                                                                                                                                                                                                                                | <u></u>                                                                                                                                                                                                                                                                                                                                                                                                                                                                                                                                                                                                                                                                                                                                                                                                                                                                                                                                                                                                                                                                                                                                                                                                                                                                                                                                                                                                                                                                                                                                                                                                                                                                                                                                                                                                                                                                                                                                                                                                                                                                                                                        |                        |                       |                                                                                                                                                                                                                                                                                                                                                                                                                                                                                                                                                                                                                                                                                                                                                                                                                                                                                                                                                                                                                                                                                                                                                                                                                                                                                                                                                                                                                                                                                                                                                                                                                                                                                                                                                                                                                                                                                                                                                                                                                                                                                                                                | 3 S                   |                       | 1BR_G<br>841,85 sq.ft  |
| 1BR_J<br>812,90 sq.ft.<br>ST_H<br>398,38 sq.ft. |                                        | 100 M | TO COLOR OF THE PROPERTY OF TH | A TOPO CONTROL OF THE PROPERTY | BALCONY                | SALCOVI               | TO THE STATE OF TH | BECHOON               | Land Record           | 1BR_F<br>910.85 sq.ft. |
| ST_I<br>398,59 sq.ft.                           |                                        |                                                                                                                                                                                                                                                                                                                                                                                                                                                                                                                                                                                                                                                                                                                                                                                                                                                                                                                                                                                                                                                                                                                                                                                                                                                                                                                                                                                                                                                                                                                                                                                                                                                                                                                                                                                                                                                                                                                                                                                                                                                                                                                               | ST_M<br>388,15 sq.ft.                                                                                                                                                                                                                                                                                                                                                                                                                                                                                                                                                                                                                                                                                                                                                                                                                                                                                                                                                                                                                                                                                                                                                                                                                                                                                                                                                                                                                                                                                                                                                                                                                                                                                                                                                                                                                                                                                                                                                                                                                                                                                                          |                                                                                                                                                                                                                                                                                                                                                                                                                                                                                                                                                                                                                                                                                                                                                                                                                                                                                                                                                                                                                                                                                                                                                                                                                                                                                                                                                                                                                                                                                                                                                                                                                                                                                                                                                                                                                                                                                                                                                                                                                                                                                                                                | ) ST_<br>sq.ft. 438,85 |                       |                                                                                                                                                                                                                                                                                                                                                                                                                                                                                                                                                                                                                                                                                                                                                                                                                                                                                                                                                                                                                                                                                                                                                                                                                                                                                                                                                                                                                                                                                                                                                                                                                                                                                                                                                                                                                                                                                                                                                                                                                                                                                                                                |                       | ST_E<br>64,46 sq.ft.  |                        |
| ST_J<br>398,59 sq.ft.                           |                                        | DANCE SECRECAL SALCON                                                                                                                                                                                                                                                                                                                                                                                                                                                                                                                                                                                                                                                                                                                                                                                                                                                                                                                                                                                                                                                                                                                                                                                                                                                                                                                                                                                                                                                                                                                                                                                                                                                                                                                                                                                                                                                                                                                                                                                                                                                                                                         | ST_L<br>508,71 sq.ft.                                                                                                                                                                                                                                                                                                                                                                                                                                                                                                                                                                                                                                                                                                                                                                                                                                                                                                                                                                                                                                                                                                                                                                                                                                                                                                                                                                                                                                                                                                                                                                                                                                                                                                                                                                                                                                                                                                                                                                                                                                                                                                          |                                                                                                                                                                                                                                                                                                                                                                                                                                                                                                                                                                                                                                                                                                                                                                                                                                                                                                                                                                                                                                                                                                                                                                                                                                                                                                                                                                                                                                                                                                                                                                                                                                                                                                                                                                                                                                                                                                                                                                                                                                                                                                                                |                        |                       |                                                                                                                                                                                                                                                                                                                                                                                                                                                                                                                                                                                                                                                                                                                                                                                                                                                                                                                                                                                                                                                                                                                                                                                                                                                                                                                                                                                                                                                                                                                                                                                                                                                                                                                                                                                                                                                                                                                                                                                                                                                                                                                                |                       |                       |                        |
| 398,48 sq.ft.                                   | ## ## ## ## ## ## ## ## ## ## ## ## ## | 1 SESSOON (6)                                                                                                                                                                                                                                                                                                                                                                                                                                                                                                                                                                                                                                                                                                                                                                                                                                                                                                                                                                                                                                                                                                                                                                                                                                                                                                                                                                                                                                                                                                                                                                                                                                                                                                                                                                                                                                                                                                                                                                                                                                                                                                                 |                                                                                                                                                                                                                                                                                                                                                                                                                                                                                                                                                                                                                                                                                                                                                                                                                                                                                                                                                                                                                                                                                                                                                                                                                                                                                                                                                                                                                                                                                                                                                                                                                                                                                                                                                                                                                                                                                                                                                                                                                                                                                                                                |                                                                                                                                                                                                                                                                                                                                                                                                                                                                                                                                                                                                                                                                                                                                                                                                                                                                                                                                                                                                                                                                                                                                                                                                                                                                                                                                                                                                                                                                                                                                                                                                                                                                                                                                                                                                                                                                                                                                                                                                                                                                                                                                |                        |                       |                                                                                                                                                                                                                                                                                                                                                                                                                                                                                                                                                                                                                                                                                                                                                                                                                                                                                                                                                                                                                                                                                                                                                                                                                                                                                                                                                                                                                                                                                                                                                                                                                                                                                                                                                                                                                                                                                                                                                                                                                                                                                                                                |                       |                       |                        |
|                                                 | 1BR_H<br>883,83 sq.ft.                 | 1BR_E<br>991,04 sq.ft.                                                                                                                                                                                                                                                                                                                                                                                                                                                                                                                                                                                                                                                                                                                                                                                                                                                                                                                                                                                                                                                                                                                                                                                                                                                                                                                                                                                                                                                                                                                                                                                                                                                                                                                                                                                                                                                                                                                                                                                                                                                                                                        |                                                                                                                                                                                                                                                                                                                                                                                                                                                                                                                                                                                                                                                                                                                                                                                                                                                                                                                                                                                                                                                                                                                                                                                                                                                                                                                                                                                                                                                                                                                                                                                                                                                                                                                                                                                                                                                                                                                                                                                                                                                                                                                                |                                                                                                                                                                                                                                                                                                                                                                                                                                                                                                                                                                                                                                                                                                                                                                                                                                                                                                                                                                                                                                                                                                                                                                                                                                                                                                                                                                                                                                                                                                                                                                                                                                                                                                                                                                                                                                                                                                                                                                                                                                                                                                                                |                        |                       |                                                                                                                                                                                                                                                                                                                                                                                                                                                                                                                                                                                                                                                                                                                                                                                                                                                                                                                                                                                                                                                                                                                                                                                                                                                                                                                                                                                                                                                                                                                                                                                                                                                                                                                                                                                                                                                                                                                                                                                                                                                                                                                                |                       |                       |                        |

FLOOR: 5 - 8