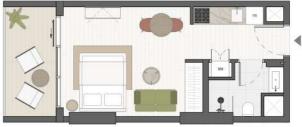

### One Bedroom

EVERGRIN

HOUSE

#### 1 BR TYPE A

SUITE AREA **BALCONY AREA** TOTAL SELLABLE AREA **621,94** sq. ft **216,68** sq. ft

**838,62** sq. ft