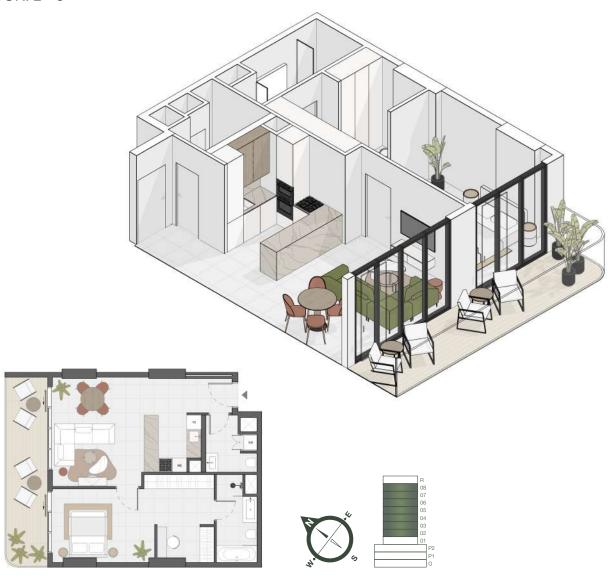

### Two Bedroom

TWO BEDROOM

EVERGRIN

FLOOR: 1

#### 2 BR TYPE A

SUITE AREA
BALCONY AREA
TOTAL SELLABLE AREA

**799,01** sq. ft **339,39** sq. ft **1138,40** sq. ft

**TWO BEDROOM** 

EVERGRIN

HOUSE

#### 2 BR TYPE B

SUITE AREA **BALCONY AREA** TOTAL SELLABLE AREA **797,94** sq. ft **339,39** sq. ft **1137,32** sq. ft