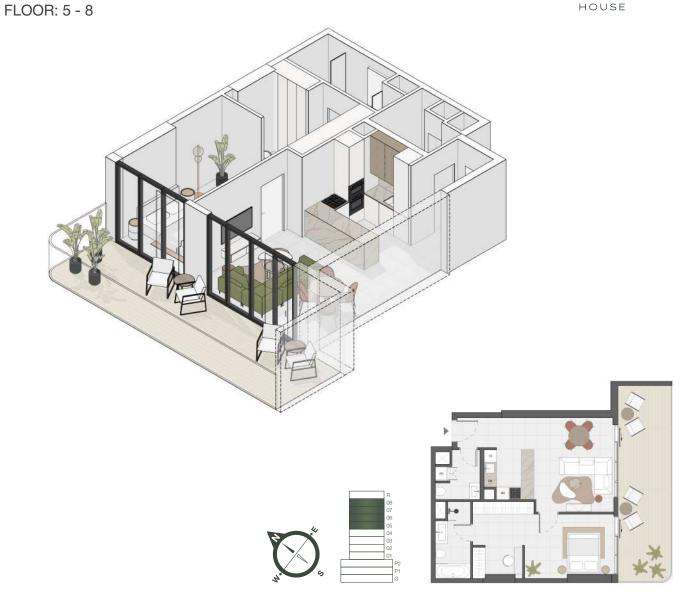

A
TOTAL SELLABLE <u>AREA</u>

**657,25** sq. ft

**155,22** sq. ft

**812,47** sq. ft

ONE BEDROOM E V E R G R 1 N

FLOOR: 1





#### 1 BR TYPE D

SUITE AREA 724,31 sq. ft
BALCONY AREA 160,38 sq. ft
TOTAL SELLABLE AREA 884,69 sq. ft

EVERGRIN

HOUSE





#### 1 BR TYPE E

SUITE AREA **BALCONY AREA** TOTAL SELLABLE AREA **716,77** sq. ft **274,27** sq. ft **991,04** sq. ft

EVERGRIN

HOUSE





#### 1 BR TYPE F

SUITE AREA **BALCONY AREA** TOTAL SELLABLE AREA **694,17** sq. ft **216,68** sq. ft

**910,85** sq. ft

EVERGRIN

HOUSE





#### 1 BR TYPE G

SUITE AREA
BALCONY AREA
TOTAL SELLABLE AREA

**689,97** sq. ft **151,88** sq. ft

**841,85** sq. ft

FLOOR: 2 - 8





#### 1 BR TYPE H

SUITE AREA 724,31 sq. ft
BALCONY AREA 159,52 sq. ft
TOTAL SELLABLE AREA 883,83 sq. ft

EVERGRIN

HOUSE





#### 1 BR TYPE I

SUITE AREA **BALCONY AREA** TOTAL SELLABLE AREA **716,77** sq. ft **274,16** sq. ft

**990,93** sq. ft

EVERGRIN

HOUSE









#### 1 BR TYPE J

SUITE AREA **BALCONY AREA** TOTAL SELLABLE AREA **657,25** sq. ft

**155,65** sq. ft

**812,90** sq. ft

### Two Bedroom

TWO BEDROOM

EVERGRIN

FLOOR: 1









#### 2 BR TYPE A

SUITE AREA
BALCONY AREA
TOTAL SELLABLE AREA

**799,01** sq. ft **339,39** sq. ft **1138,40** sq. ft

**TWO BEDROOM** 

EVERGRIN

HOUSE









#### 2 BR TYPE B

SUITE AREA **BALCONY AREA** TOTAL SELLABLE AREA **797,94** sq. ft **339,39** sq. ft **1137,32** sq. ft

# Object 1 object-1.com