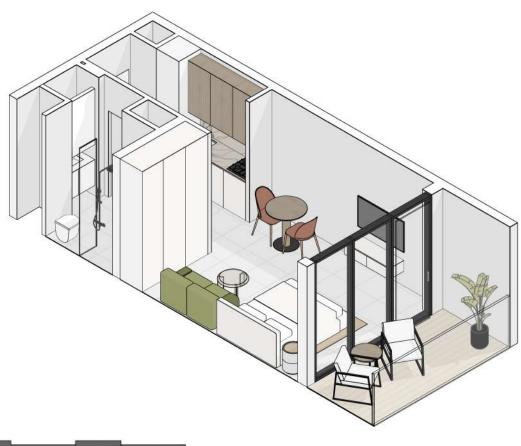

#### STUDIO TYPE G

SUITE AREA 320,44 sq. ft
BALCONY AREA 77,93 sq. ft
TOTAL SELLABLE AREA 398,38 sq. ft

#### STUDIO TYPE H

SUITE AREA 320,44 sq. ft
BALCONY AREA 77,93 sq. ft
TOTAL SELLABLE AREA 398,38 sq. ft

FLOOR: 1 - 8

#### STUDIO TYPE I

SUITE AREA 320,66 sq. ft
BALCONY AREA 77,93 sq. ft
TOTAL SELLABLE AREA 398,59 sq. ft

FLOOR: 1 - 8

#### STUDIO TYPE J

SUITE AREA
BALCONY AREA
TOTAL SELLABLE <u>AREA</u>

**320,66** sq. ft **77,93** sq. ft

**398,59** sq. ft

FLOOR: 1 - 8

#### STUDIO TYPE K

SUITE AREA
BALCONY AREA
TOTAL SELLABLE <u>AREA</u>

**320,55** sq. ft

**77,93** sq. ft **398,48** sq. ft

FLOOR: 1 - 8

#### STUDIO TYPE P

SUITE AREA 319,37 sq. ft
BALCONY AREA 77,93 sq. ft
TOTAL SELLABLE AREA 397,30 sq. ft

**STUDIO** EVERGRIN

HOUSE FLOOR: 5 - 8

#### STUDIO TYPE R

SUITE AREA 320,55 sq. ft
BALCONY AREA 77,93 sq. ft
TOTAL SELLABLE AREA 398,48 sq. ft