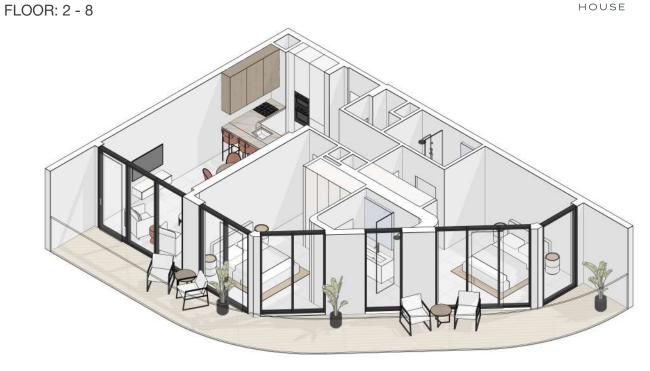

FLOOR: 5 - 8

#### 1 BR TYPE G

SUITE AREA
BALCONY AREA
TOTAL SELLABLE AREA

**689,97** sq. ft **151,88** sq. ft

**841,85** sq. ft

FLOOR: 2 - 8