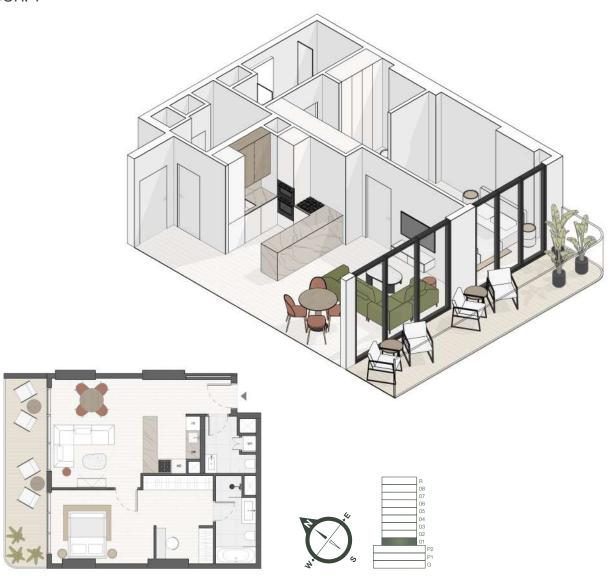

#### STUDIO TYPE G

SUITE AREA 320,44 sq. ft
BALCONY AREA 77,93 sq. ft
TOTAL SELLABLE AREA 398,38 sq. ft