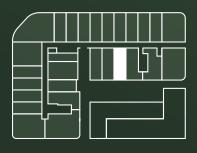

|                       |                       |                        |



FLOOR: 5 - 8





## Studio

**STUDIO** 

EVERGRIN

HOUSE





#### STUDIO TYPE A

SUITE AREA **BALCONY AREA** TOTAL SELLABLE AREA **325,83** sq. ft

**112,38** sq. ft

**438,20** sq. ft







#### STUDIO TYPE B

SUITE AREA 326,47 sq. ft
BALCONY AREA 112,38 sq. ft
TOTAL SELLABLE AREA 438,85 sq. ft

**STUDIO** EVERGRIN

HOUSE





#### STUDIO TYPE C

SUITE AREA **BALCONY AREA** TOTAL SELLABLE AREA **326,47** sq. ft **112,38** sq. ft

**438,85** sq. ft







#### STUDIO TYPE D

SUITE AREA 347,78 sq. ft
BALCONY AREA 157,58 sq. ft
TOTAL SELLABLE AREA 505,37 sq. ft





#### STUDIO TYPE E

SUITE AREA
BALCONY AREA
TOTAL SELLABLE <u>AREA</u>

**381,91** sq. ft

**182,56** sq. ft

**564,46** sq. ft







#### STUDIO TYPE F

SUITE AREA 321,84 sq. ft
BALCONY AREA 77,93 sq. ft
TOTAL SELLABLE AREA 399,77 sq. ft





#### STUDIO TYPE G

SUITE AREA 320,44 sq. ft
BALCONY AREA 77,93 sq. ft
TOTAL SELLABLE AREA 398,38 sq. ft







#### STUDIO TYPE H

SUITE AREA 320,44 sq. ft
BALCONY AREA 77,93 sq. ft
TOTAL SELLABLE AREA 398,38 sq. ft

FLOOR: 1 - 8









#### STUDIO TYPE I

SUITE AREA 320,66 sq. ft
BALCONY AREA 77,93 sq. ft
T