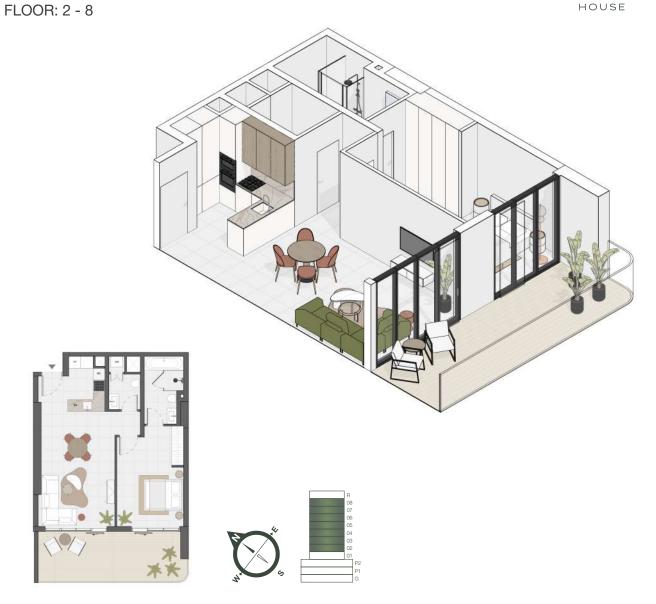

E AREA 398,48 sq. ft

### One Bedroom

EVERGRIN

HOUSE





#### 1 BR TYPE A

SUITE AREA **BALCONY AREA** TOTAL SELLABLE AREA **621,94** sq. ft **216,68** sq. ft

**838,62** sq. ft

#### EVERGRIN

FLOOR: 1





#### 1 BR TYPE B

SUITE AREA
BALCONY AREA
TOTAL SELLABLE <u>AREA</u>

**615,05** sq. ft **151,99** sq. ft

**767,04** sq. ft

#### EVERGRIN

FLOOR: 1





#### 1 BR TYPE C

SUITE AREA
BALCONY AREA
TOTAL SELLABLE <u>AREA</u>

**657,25** sq. ft

**155,22** sq. ft

**812,47** sq. ft

ONE BEDROOM E V E R G R 1 N

FLOOR: 1





#### 1 BR TYPE D

SUITE AREA 724,31 sq. ft
BALCONY AREA 160,38 sq. ft
TOTAL SELLABLE AREA 884,69 sq. ft

EVERGRIN

HOUSE





#### 1 BR TYPE E

SUITE AREA **BALCONY AREA** TOTAL SELLABLE AREA **716,77** sq. ft **274,27** sq. ft **991,04** sq. ft

EVERGRIN

HOUSE





#### 1 BR TYPE F

SUITE AREA **BALCONY AREA** TOTAL SELLABLE AREA **694,17** sq. ft **216,68** sq. ft

**910,85** sq. ft

EVERGRIN

HOUSE





#### 1 BR TYPE G

SUITE AREA
BALCONY AREA
TOTAL SELLABLE AREA

**689,97** sq. ft **151,88** sq. ft

**841,85** sq. ft

FLOOR: 2 - 8





#### 1 BR TYPE H

SUITE AREA 724,31 sq. ft
BALCONY AREA 159,52 sq. ft
TOTAL SELLABLE AREA 883,83 sq. ft

EVERGRIN

HOUSE





#### 1 BR TYPE I

SUITE AREA **BALCONY AREA** TOTAL SELLABLE AREA **716,77** sq. ft **274,16** sq. ft

**990,93** sq. ft

EVERGRIN

HOUSE









#### 1 BR TYPE J

SUITE AREA **BALCONY AREA** TOTAL SELLABLE AREA **657,25** sq. ft

**155,65** sq. ft

**812,90** sq. ft

### Two Bedroom

TWO BEDROOM

EVERGRIN

FLOOR: 1









#### 2 BR TYPE A

SUITE AREA
BALCONY AREA
TOTAL SELLABLE AREA