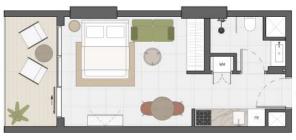

#### STUDIO TYPE G

SUITE AREA 320,44 sq. ft
BALCONY AREA 77,93 sq. ft
TOTAL SELLABLE AREA 398,38 sq. ft

#### STUDIO TYPE H

SUITE AREA 320,44 sq. ft
BALCONY AREA 77,93 sq. ft
TOTAL SELLABLE AREA 398,38 sq. ft

FLOOR: 1 - 8

#### STUDIO TYPE I

SUITE AREA 320,66 sq. ft
BALCONY AREA 77,93 sq. ft
TOTAL SELLABLE AREA 398,59 sq. ft

FLOOR: 1 - 8

#### STUDIO TYPE J

SUITE AREA
BALCONY AREA
TOTAL SELLABLE <u>AREA</u>

**320,66** sq. ft **77,93** sq. ft

**398,59** sq. ft

FLOOR: 1 - 8

#### STUDIO TYPE K

SUITE AREA
BALCONY AREA
TOTAL SELLABLE <u>AREA</u>

**320,55** sq. ft

**77,93** sq. ft **398,48** sq. ft

FLOOR: 1 - 8

#### STUDIO TYPE P

SUITE AREA 319,37 sq. ft
BALCONY AREA 77,93 sq. ft
TOTAL SELLABLE AREA 397,30 sq. ft

**STUDIO** EVERGRIN

HOUSE FLOOR: 5 - 8

#### STUDIO TYPE R

SUITE AREA 320,55 sq. ft
BALCONY AREA 77,93 sq. ft
TOTAL SELLABLE AREA 398,48 sq. ft