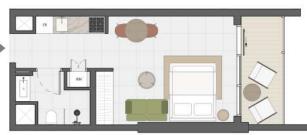

#### STUDIO TYPE G

SUITE AREA 320,44 sq. ft
BALCONY AREA 77,93 sq. ft
TOTAL SELLABLE AREA 398,38 sq. ft

#### STUDIO TYPE H

SUITE AREA 320,44 sq. ft
BALCONY AREA 77,93 sq. ft
TOTAL SELLABLE AREA 398,38 sq. ft

FLOOR: 1 - 8