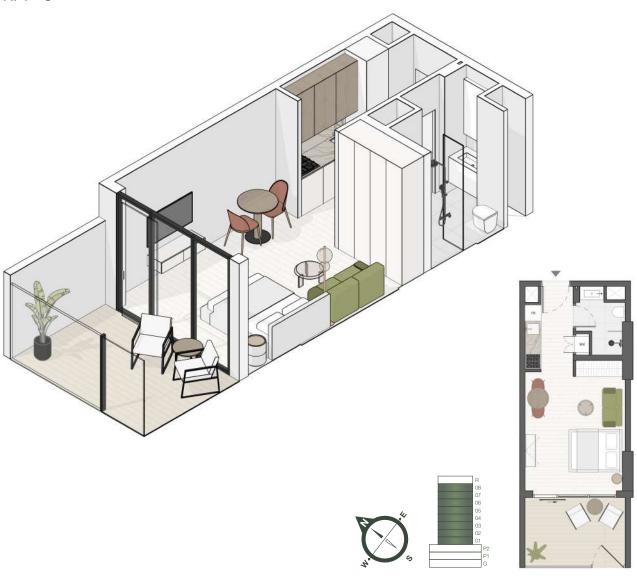

|                       |                       |                        |



FLOOR: 5 - 8





## Studio

**STUDIO** 

EVERGRIN

HOUSE





#### STUDIO TYPE A

SUITE AREA **BALCONY AREA** TOTAL SELLABLE AREA **325,83** sq. ft

**112,38** sq. ft

**438,20** sq. ft







#### STUDIO TYPE B

SUITE AREA 326,47 sq. ft
BALCONY AREA 112,38 sq. ft
TOTAL SELLABLE AREA 438,85 sq. ft

**STUDIO** EVERGRIN

HOUSE





#### STUDIO TYPE C

SUITE AREA **BALCONY AREA** TOTAL SELLABLE AREA **326,47** sq. ft **112,38** sq. ft

**438,85** sq. ft







#### STUDIO TYPE D

SUITE AREA 347,78 sq. ft
BALCONY AREA 157,58 sq. ft
TOTAL SELLABLE AREA 505,37 sq. ft





#### STUDIO TYPE E

SUITE AREA
BALCONY AREA
TOTAL SELLABLE <u>AREA</u>

**381,91** sq. ft

**182,56** sq. ft

**564,46** sq. ft







#### STUDIO TYPE F

SUITE AREA 321,84 sq. ft
BALCONY AREA 77,93 sq. ft
TOTAL SELLABLE AREA 399,77 sq. ft





#### STUDIO TYPE G

SUITE AREA 320,44 sq. ft
BALCONY AREA 77,93 sq. ft
TOTAL SELLABLE AREA 398,38 sq. ft







#### STUDIO TYPE H

SUITE AREA 320,44 sq. ft
BALCONY AREA 7