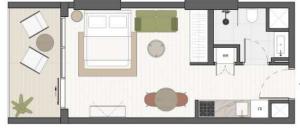

## Studio

**STUDIO** 

EVERGRIN

HOUSE

#### STUDIO TYPE A

SUITE AREA **BALCONY AREA** TOTAL SELLABLE AREA **325,83** sq. ft

**112,38** sq. ft

**438,20** sq. ft