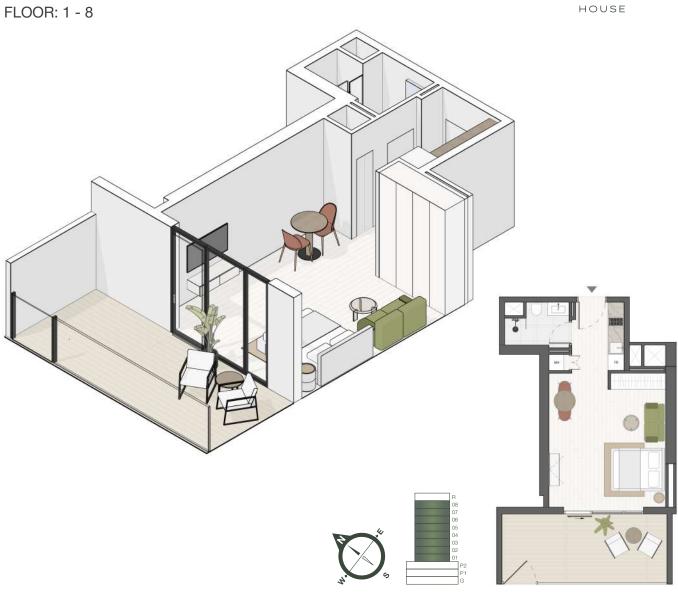

#### STUDIO TYPE H

SUITE AREA 320,44 sq. ft
BALCONY AREA 77,93 sq. ft
TOTAL SELLABLE AREA 398,38 sq. ft

FLOOR: 1 - 8

#### STUDIO TYPE I

SUITE AREA 320,66 sq. ft
BALCONY AREA 77,93 sq. ft
TOTAL SELLABLE AREA 398,59 sq. ft

FLOOR: 1 - 8

#### STUDIO TYPE J

SUITE AREA
BALCONY AREA
TOTAL SELLABLE <u>AREA</u>

**320,66** sq. ft **77,93** sq. ft

**398,59** sq. ft

FLOOR: 1 - 8

#### STUDIO TYPE K

SUITE AREA
BALCONY AREA
TOTAL SELLABLE <u>AREA</u>

**320,55** sq. ft

**77,93** sq. ft **398,48** sq. ft

FLOOR: 1 - 8