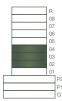

### Floor Plans

FLOOR: G

FLOOR: 1

FLOOR: 2 - 4

|                                                 |                                        | ST_H ST_G<br>398,38 sq.ft. ST_G<br>398,38 sq.ft.                                                                                                                                                                                                                                                                                                                                                                                                                                                                                                                                                                                                                                                                                                                                                                                                                                                                                                                                                                                                                                                                                                                                                                                                                                                                                                                                                                                                                                                                                                                                                                                                                                                                                                                                                                                                                                                                                                                                                                                                                                                                              | ST_H<br>398,38 sq.ft.                                                                                                                                                                                                                                                                                                                                                                                                                                                                                                                                                                                                                                                                                                                                                                                                                                                                                                                                                                                                                                                                                                                                                                                                                                                                                                                                                                                                                                                                                                                                                                                                                                                                                                                                                                                                                                                                                                                                                                                                                                                                                                          | ST_G<br>398,38 sq.ft.                                                                                                                                                                                                                                                                                                                                                                                                                                                                                                                                                                                                                                                                                                                                                                                                                                                                                                                                                                                                                                                                                                                                                                                                                                                                                                                                                                                                                                                                                                                                                                                                                                                                                                                                                                                                                                                                                                                                                                                                                                                                                                          | ST_H<br>398,38 sq.ft.  | ST_G<br>398,38 sq.ft. | ST_H<br>398,38 sq.ft.                                                                                                                                                                                                                                                                                                                                                                                                                                                                                                                                                                                                                                                                                                                                                                                                                                                                                                                                                                                                                                                                                                                                                                                                                                                                                                                                                                                                                                                                                                                                                                                                                                                                                                                                                                                                                                                                                                                                                                                                                                                                                                          | ST_G<br>398,38 sq.ft. | ST_P<br>397,30 sq.ft. |                        |
|-------------------------------------------------|----------------------------------------|-------------------------------------------------------------------------------------------------------------------------------------------------------------------------------------------------------------------------------------------------------------------------------------------------------------------------------------------------------------------------------------------------------------------------------------------------------------------------------------------------------------------------------------------------------------------------------------------------------------------------------------------------------------------------------------------------------------------------------------------------------------------------------------------------------------------------------------------------------------------------------------------------------------------------------------------------------------------------------------------------------------------------------------------------------------------------------------------------------------------------------------------------------------------------------------------------------------------------------------------------------------------------------------------------------------------------------------------------------------------------------------------------------------------------------------------------------------------------------------------------------------------------------------------------------------------------------------------------------------------------------------------------------------------------------------------------------------------------------------------------------------------------------------------------------------------------------------------------------------------------------------------------------------------------------------------------------------------------------------------------------------------------------------------------------------------------------------------------------------------------------|--------------------------------------------------------------------------------------------------------------------------------------------------------------------------------------------------------------------------------------------------------------------------------------------------------------------------------------------------------------------------------------------------------------------------------------------------------------------------------------------------------------------------------------------------------------------------------------------------------------------------------------------------------------------------------------------------------------------------------------------------------------------------------------------------------------------------------------------------------------------------------------------------------------------------------------------------------------------------------------------------------------------------------------------------------------------------------------------------------------------------------------------------------------------------------------------------------------------------------------------------------------------------------------------------------------------------------------------------------------------------------------------------------------------------------------------------------------------------------------------------------------------------------------------------------------------------------------------------------------------------------------------------------------------------------------------------------------------------------------------------------------------------------------------------------------------------------------------------------------------------------------------------------------------------------------------------------------------------------------------------------------------------------------------------------------------------------------------------------------------------------|--------------------------------------------------------------------------------------------------------------------------------------------------------------------------------------------------------------------------------------------------------------------------------------------------------------------------------------------------------------------------------------------------------------------------------------------------------------------------------------------------------------------------------------------------------------------------------------------------------------------------------------------------------------------------------------------------------------------------------------------------------------------------------------------------------------------------------------------------------------------------------------------------------------------------------------------------------------------------------------------------------------------------------------------------------------------------------------------------------------------------------------------------------------------------------------------------------------------------------------------------------------------------------------------------------------------------------------------------------------------------------------------------------------------------------------------------------------------------------------------------------------------------------------------------------------------------------------------------------------------------------------------------------------------------------------------------------------------------------------------------------------------------------------------------------------------------------------------------------------------------------------------------------------------------------------------------------------------------------------------------------------------------------------------------------------------------------------------------------------------------------|------------------------|-----------------------|--------------------------------------------------------------------------------------------------------------------------------------------------------------------------------------------------------------------------------------------------------------------------------------------------------------------------------------------------------------------------------------------------------------------------------------------------------------------------------------------------------------------------------------------------------------------------------------------------------------------------------------------------------------------------------------------------------------------------------------------------------------------------------------------------------------------------------------------------------------------------------------------------------------------------------------------------------------------------------------------------------------------------------------------------------------------------------------------------------------------------------------------------------------------------------------------------------------------------------------------------------------------------------------------------------------------------------------------------------------------------------------------------------------------------------------------------------------------------------------------------------------------------------------------------------------------------------------------------------------------------------------------------------------------------------------------------------------------------------------------------------------------------------------------------------------------------------------------------------------------------------------------------------------------------------------------------------------------------------------------------------------------------------------------------------------------------------------------------------------------------------|-----------------------|-----------------------|------------------------|
| 2BR_B<br>1137,32 sq.ft.                         |                                        |                                                                                                                                                                                                                                                                                                                                                                                                                                                                                                                                                                                                                                                                                                                                                                                                                                                                                                                                                                                                                                                                                                                                                                                                                                                                                                                                                                                                                                                                                                                                                                                                                                                                                                                                                                                                                                                                                                                                                                                                                                                                                                                               |                                                                                                                                                                                                                                                                                                                                                                                                                                                                                                                                                                                                                                                                                                                                                                                                                                                                                                                                                                                                                                                                                                                                                                                                                                                                                                                                                                                                                                                                                                                                                                                                                                                                                                                                                                                                                                                                                                                                                                                                                                                                                                                                | <u></u>                                                                                                                                                                                                                                                                                                                                                                                                                                                                                                                                                                                                                                                                                                                                                                                                                                                                                                                                                                                                                                                                                                                                                                                                                                                                                                                                                                                                                                                                                                                                                                                                                                                                                                                                                                                                                                                                                                                                                                                                                                                                                                                        |                        |                       |                                                                                                                                                                                                                                                                                                                                                                                                                                                                                                                                                                                                                                                                                                                                                                                                                                                                                                                                                                                                                                                                                                                                                                                                                                                                                                                                                                                                                                                                                                                                                                                                                                                                                                                                                                                                                                                                                                                                                                                                                                                                                                                                | 3 S                   |                       | 1BR_G<br>841,85 sq.ft  |
| 1BR_J<br>812,90 sq.ft.<br>ST_H<br>398,38 sq.ft. |                                        | 100 M | TO COLOR OF THE PROPERTY OF TH | A TOPO CONTROL OF THE PROPERTY | BALCONY                | SALCOVI               | TO THE STATE OF TH | BECHOON               | Land Record           | 1BR_F<br>910.85 sq.ft. |
| ST_I<br>398,59 sq.ft.                           |                                        |                                                                                                                                                                                                                                                                                                                                                                                                                                                                                                                                                                                                                                                                                                                                                                                                                                                                                                                                                                                                                                                                                                                                                                                                                                                                                                                                                                                                                                                                                                                                                                                                                                                                                                                                                                                                                                                                                                                                                                                                                                                                                                                               | ST_M<br>388,15 sq.ft.                                                                                                                                                                                                                                                                                                                                                                                                                                                                                                                                                                                                                                                                                                                                                                                                                                                                                                                                                                                                                                                                                                                                                                                                                                                                                                                                                                                                                                                                                                                                                                                                                                                                                                                                                                                                                                                                                                                                                                                                                                                                                                          |                                                                                                                                                                                                                                                                                                                                                                                                                                                                                                                                                                                                                                                                                                                                                                                                                                                                                                                                                                                                                                                                                                                                                                                                                                                                                                                                                                                                                                                                                                                                                                                                                                                                                                                                                                                                                                                                                                                                                                                                                                                                                                                                | ) ST_<br>sq.ft. 438,85 |                       |                                                                                                                                                                                                                                                                                                                                                                                                                                                                                                                                                                                                                                                                                                                                                                                                                                                                                                                                                                                                                                                                                                                                                                                                                                                                                                                                                                                                                                                                                                                                                                                                                                                                                                                                                                                                                                                                                                                                                                                                                                                                                                                                |                       | ST_E<br>64,46 sq.ft.  |                        |
| ST_J<br>398,59 sq.ft.                           |                                        | DANCE SECRECAL SALCON                                                                                                                                                                                                                                                                                                                                                                                                                                                                                                                                                                                                                                                                                                                                                                                                                                                                                                                                                                                                                                                                                                                                                                                                                                                                                                                                                                                                                                                                                                                                                                                                                                                                                                                                                                                                                                                                                                                                                                                                                                                                                                         | ST_L<br>508,71 sq.ft.                                                                                                                                                                                                                                                                                                                                                                                                                                                                                                                                                                                                                                                                                                                                                                                                                                                                                                                                                                                                                                                                                                                                                                                                                                                                                                                                                                                                                                                                                                                                                                                                                                                                                                                                                                                                                                                                                                                                                                                                                                                                                                          |                                                                                                                                                                                                                                                                                                                                                                                                                                                                                                                                                                                                                                                                                                                                                                                                                                                                                                                                                                                                                                                                                                                                                                                                                                                                                                                                                                                                                                                                                                                                                                                                                                                                                                                                                                                                                                                                                                                                                                                                                                                                                                                                |                        |                       |                                                                                                                                                                                                                                                                                                                                                                                                                                                                                                                                                                                                                                                                                                                                                                                                                                                                                                                                                                                                                                                                                                                                                                                                                                                                                                                                                                                                                                                                                                                                                                                                                                                                                                                                                                                                                                                                                                                                                                                                                                                                                                                                |                       |                       |                        |
| 398,48 sq.ft.                                   | ## ## ## ## ## ## ## ## ## ## ## ## ## | 1 SESSOON (6)                                                                                                                                                                                                                                                                                                                                                                                                                                                                                                                                                                                                                                                                                                                                                                                                                                                                                                                                                                                                                                                                                                                                                                                                                                                                                                                                                                                                                                                                                                                                                                                                                                                                                                                                                                                                                                                                                                                                                                                                                                                                                                                 |                                                                                                                                                                                                                                                                                                                                                                                                                                                                                                                                                                                                                                                                                                                                                                                                                                                                                                                                                                                                                                                                                                                                                                                                                                                                                                                                                                                                                                                                                                                                                                                                                                                                                                                                                                                                                                                                                                                                                                                                                                                                                                                                |                                                                                                                                                                                                                                                                                                                                                                                                                                                                                                                                                                                                                                                                                                                                                                                                                                                                                                                                                                                                                                                                                                                                                                                                                                                                                                                                                                                                                                                                                                                                                                                                                                                                                                                                                                                                                                                                                                                                                                                                                                                                                                                                |                        |                       |                                                                                                                                                                                                                                                                                                                                                                                                                                                                                                                                                                                                                                                                                                                                                                                                                                                                                                                                                                                                                                                                                                                                                                                                                                                                                                                                                                                                                                                                                                                                                                                                                                                                                                                                                                                                                                                                                                                                                                                                                                                                                                                                |                       |                       |                        |
|                                                 | 1BR_H<br>883,83 sq.ft.                 | 1BR_E<br>991,04 sq.ft.                                                                                                                                                                                                                                                                                                                                                                                                                                                                                                                                                                                                                                                                                                                                                                                                                                                                                                                                                                                                                                                                                                                                                                                                                                                                                                                                                                                                                                                                                                                                                                                                                                                                                                                                                                                                                                                                                                                                                                                                                                                                                                        |                                                                                                                                                                                                                                                                                                                                                                                                                                                                                                                                                                                                                                                                                                                                                                                                                                                                                                                                                                                                                                                                                                                                                                                                                                                                                                                                                                                                                                                                                                                                                                                                                                                                                                                                                                                                                                                                                                                                                                                                                                                                                                                                |                                                                                                                                                                                                                                                                                                                                                                                                                                                                                                                                                                                                                                                                                                                                                                                                                                                                                                                                                                                                                                                                                                                                                                                                                                                                                                                                                                                                                                                                                                                                                                                                                                                                                                                                                                                                                                                                                                                                                                                                                                                                                                                                |                        |                       |                                                                                                                                                                                                                                                                                                                                                                                                                                                                                                                                                                                                                                                                                                                                                                                                                                                                                                                                                                                                                                                                                                                                                                                                                                                                                                                                                                                                                                                                                                                                                                                                                                                                                                                                                                                                                                                                                                                                                                                                                                                                                                                                |                       |                       |                        |

#### STUDIO TYPE G

SUITE AREA 320,44 sq. ft
BALCONY AREA 77,93 sq. ft
TOTAL SELLABLE AREA 398,38 sq. ft

#### STUDIO TYPE H

SUITE AREA 320,44 sq. ft
BALCONY AREA 77,93 sq. ft
TOTAL SELLABLE AREA 398,38 sq. ft

FLOOR: 1 - 8

#### STUDIO TYPE P

SUITE AREA 319,37 sq. ft
BALCONY AREA 77,93 sq. ft
TOTAL SELLABLE AREA 397,30 sq. ft

**STUDIO** EVERGRIN

HOUSE FLOOR: 5 - 8

#### STUDIO TYPE R

SUITE AREA 320,55 sq. ft
BALCONY AREA 77,93 sq. ft
TOTAL SELLABLE AREA 398,48 sq. ft