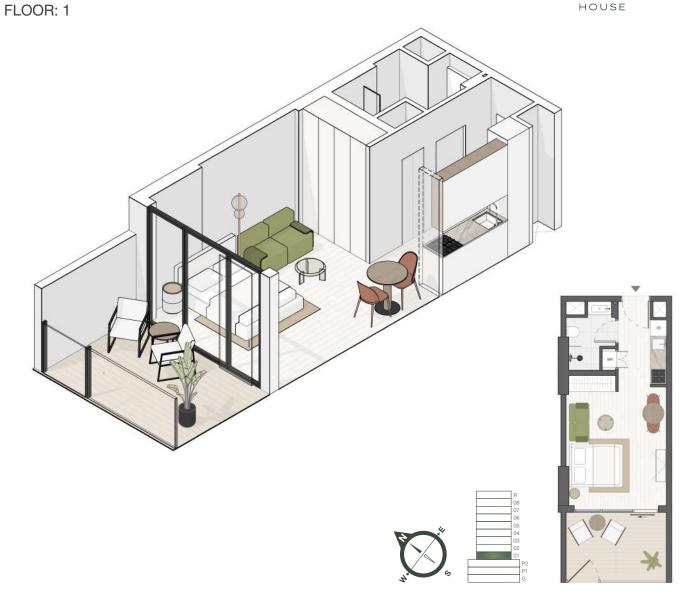

#### EVERGRIN

FLOOR: 1

#### 1 BR TYPE B

SUITE AREA
BALCONY AREA
TOTAL SELLABLE <u>AREA</u>

**615,05** sq. ft **151,99** sq. ft

**767,04** sq. ft