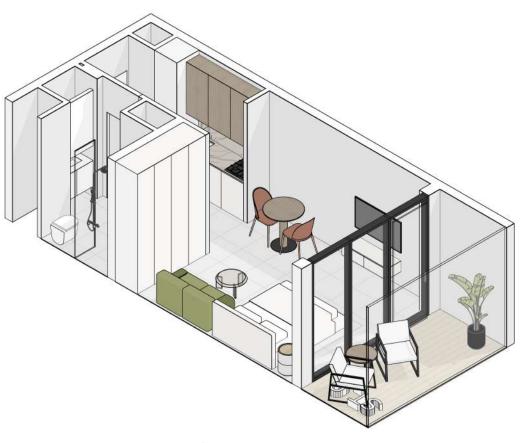

## Studio

**STUDIO** 

EVERGRIN

HOUSE

#### STUDIO TYPE F

SUITE AREA 321,84 sq. ft
BALCONY AREA 77,93 sq. ft
TOTAL SELLABLE AREA 399,77 sq. ft

#### STUDIO TYPE G

SUITE AREA 320,44 sq. ft
BALCONY AREA 77,93 sq. ft
TOTAL SELLABLE AREA 398,38 sq. ft

#### STUDIO TYPE H

SUITE AREA 320,44 sq. ft
BALCONY AREA 77,93 sq. ft
TOTAL SELLABLE AREA 398,38 sq. ft

FLOOR: 1 - 8

#### STUDIO TYPE I

SUITE AREA 320,66 sq. ft
BALCONY AREA 77,93 sq. ft
TOTAL SELLABLE AREA 398,59 sq. ft

FLOOR: 1 - 8

#### STUDIO TYPE J

SUITE AREA
BALCONY AREA
TOTAL SELLABLE <u>AREA</u>

**320,66** sq. ft **77,93** sq. ft

**398,59** sq. ft

FLOOR: 1 - 8

#### STUDIO TYPE K

SUITE AREA
BALCONY AREA
TOTAL SELLABLE <u>AREA</u>

**320,55** sq. ft

**77,93** sq. ft **398,48** sq. ft

FLOOR: 1 - 8