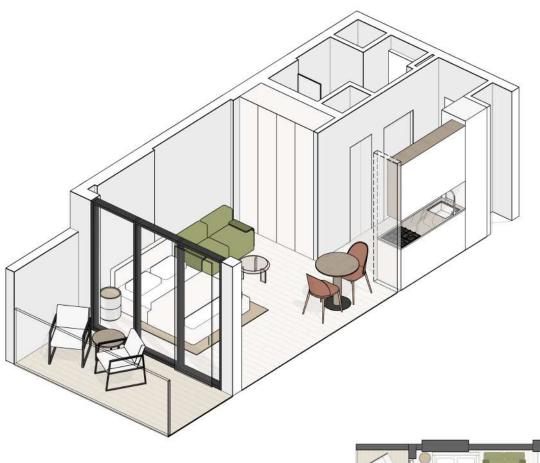

## Studio

**STUDIO** 

EVERGRIN

HOUSE

#### STUDIO TYPE A

SUITE AREA **BALCONY AREA** TOTAL SELLABLE AREA **325,83** sq. ft

**112,38** sq. ft

**438,20** sq. ft