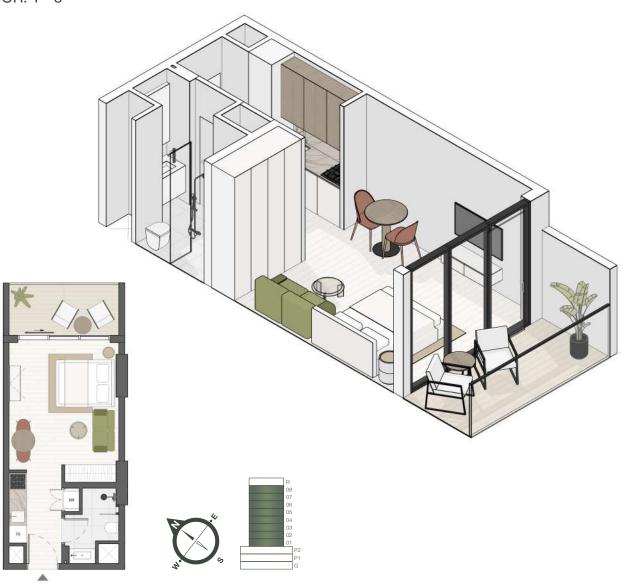

#### STUDIO TYPE J

SUITE AREA
BALCONY AREA
TOTAL SELLABLE <u>AREA</u>

**320,66** sq. ft **77,93** sq. ft

**398,59** sq. ft

FLOOR: 1 - 8

#### STUDIO TYPE K

SUITE AREA
BALCONY AREA
TOTAL SELLABLE <u>AREA</u>

**320,55** sq. ft

**77,93** sq. ft **398,48** sq. ft

FLOOR: 1 - 8