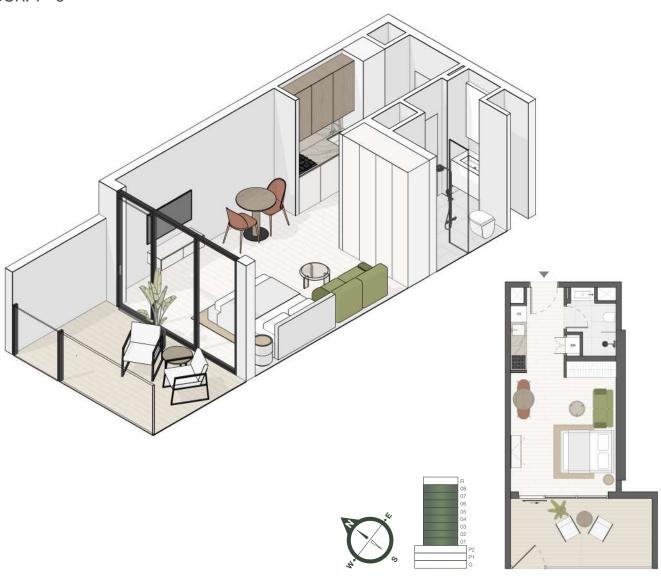

#### EVERGRIN

FLOOR: 1

#### 1 BR TYPE C

SUITE AREA
BALCONY AREA
TOTAL SELLABLE <u>AREA</u>

**657,25** sq. ft

**155,22** sq. ft

**812,47** sq. ft

ONE BEDROOM E V E R G R 1 N

FLOOR: 1