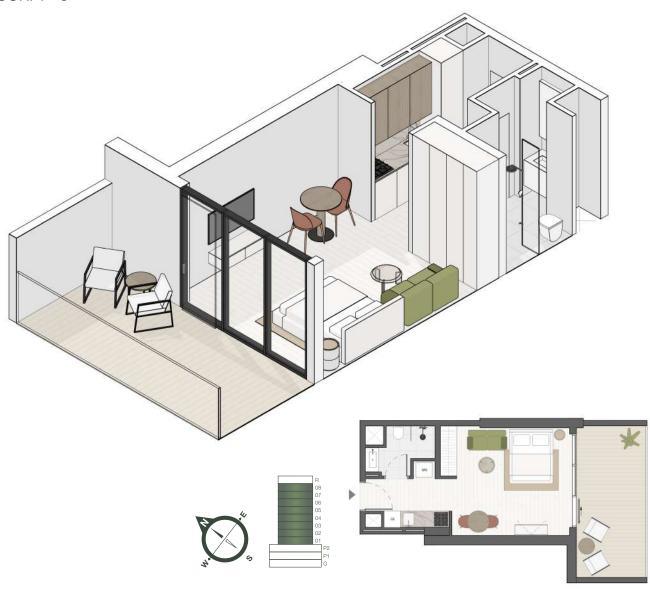

#### STUDIO TYPE H

SUITE AREA 320,44 sq. ft
BALCONY AREA 77,93 sq. ft
TOTAL SELLABLE AREA 398,38 sq. ft

FLOOR: 1 - 8