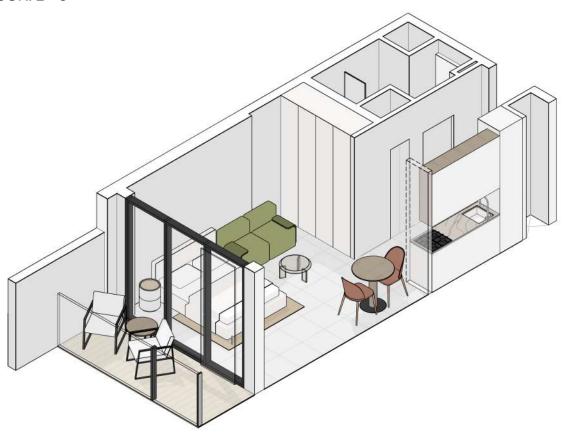

#### STUDIO TYPE H

SUITE AREA 320,44 sq. ft
BALCONY AREA 77,93 sq. ft
TOTAL SELLABLE AREA 398,38 sq. ft

FLOOR: 1 - 8