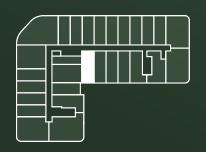

#### STUDIO TYPE G

SUITE AREA 320,44 sq. ft
BALCONY AREA 77,93 sq. ft
TOTAL SELLABLE AREA 398,38 sq. ft

#### STUDIO TYPE H

SUITE AREA 320,44 sq. ft
BALCONY AREA 77,93 sq. ft
TOTAL SELLABLE AREA 398,38 sq. ft

FLOOR: 1 - 8