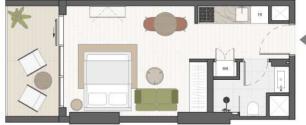

## Studio

**STUDIO** 

EVERGRIN

HOUSE

#### STUDIO TYPE A

SUITE AREA **BALCONY AREA** TOTAL SELLABLE AREA **325,83** sq. ft

**112,38** sq. ft

**438,20** sq. ft

#### STUDIO TYPE B

SUITE AREA 326,47 sq. ft
BALCONY AREA 112,38 sq. ft
TOTAL SELLABLE AREA 438,85 sq. ft

**STUDIO** EVERGRIN

HOUSE

#### STUDIO TYPE C

SUITE AREA **BALCONY AREA** TOTAL SELLABLE AREA **326,47** sq. ft **112,38** sq. ft

**438,85** sq. ft