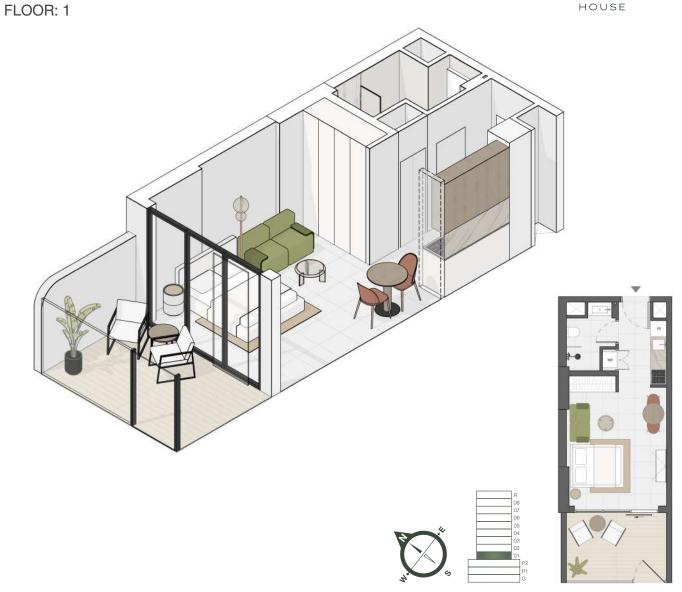

|                       |                       |                        |



FLOOR: 5 - 8





## Studio

**STUDIO** 

EVERGRIN

HOUSE





#### STUDIO TYPE A

SUITE AREA **BALCONY AREA** TOTAL SELLABLE AREA **325,83** sq. ft

**112,38** sq. ft

**438,20** sq. ft







#### STUDIO TYPE B

SUITE AREA 326,47 sq. ft
BALCONY AREA 112,38 sq. ft
TOTAL SELLABLE AREA 438,85 sq. ft

**STUDIO** EVERGRIN

HOUSE





#### STUDIO TYPE C

SUITE AREA **BALCONY AREA** TOTAL SELLABLE AREA **326,47** sq. ft **112,38** sq. ft

**438,85** sq. ft







#### STUDIO TYPE D

SUITE AREA 347,78 sq. ft
BALCONY AREA 157,58 sq. ft
TOTAL SELLABLE AREA 505,37 sq. ft





#### STUDIO TYPE E

SUITE AREA
BALCONY AREA
TOTAL SELLABLE <u>AREA</u>

**381,91** sq. ft

**182,56** sq. ft

**564,46** sq. ft







#### STUDIO TYPE F

SUITE AREA 321,84 sq. ft
BALCONY AREA 77,93 sq. ft
TOTAL SELLABLE AREA 399,77 sq. ft





#### STUDIO TYPE G

SUITE AREA 320,44 sq