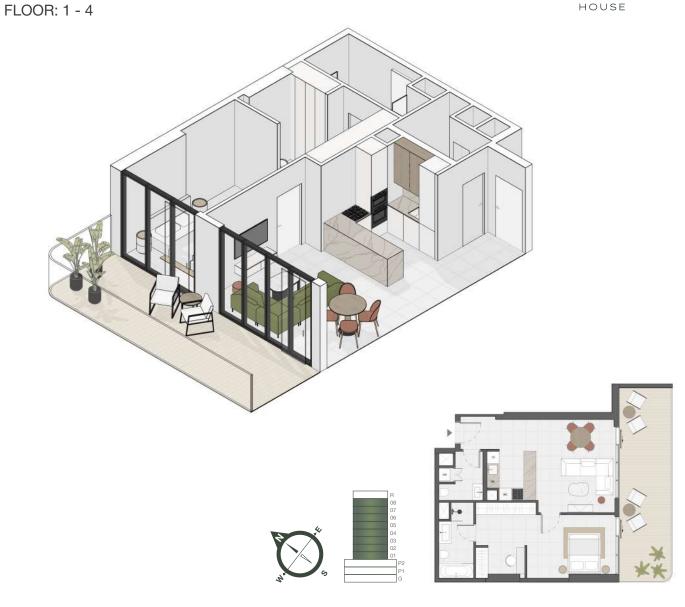

#### 1 BR TYPE G

SUITE AREA
BALCONY AREA
TOTAL SELLABLE AREA

**689,97** sq. ft **151,88** sq. ft

**841,85** sq. ft

FLOOR: 2 - 8