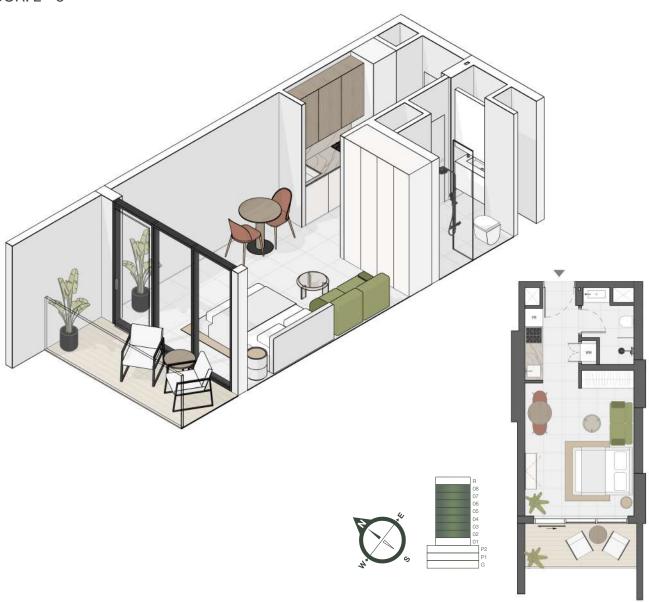

#### STUDIO TYPE G

SUITE AREA 320,44 sq. ft
BALCONY AREA 77,93 sq. ft
TOTAL SELLABLE AREA 398,38 sq. ft

#### STUDIO TYPE H

SUITE AREA 320,44 sq. ft
BALCONY AREA 77,93 sq. ft
TOTAL SELLABLE AREA 398,38 sq. ft

FLOOR: 1 - 8