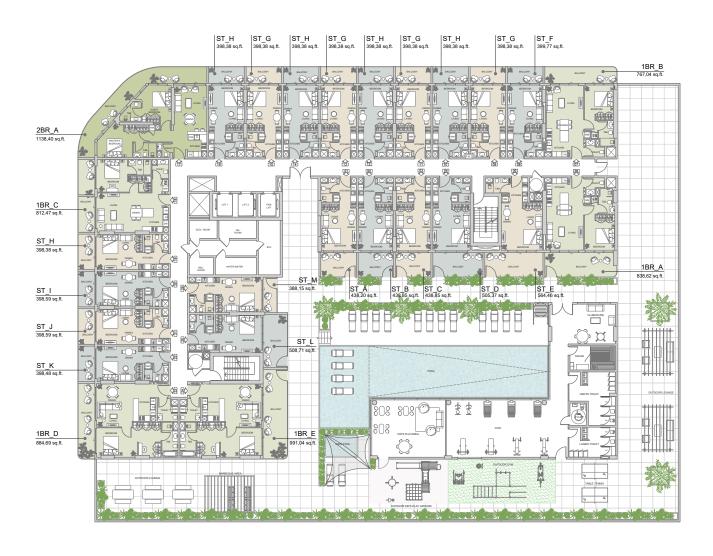

### Floor Plans

FLOOR: G

FLOOR: 1

FLOOR: 2 - 4

|                                                 |                                        | ST_H ST_G<br>398,38 sq.ft. ST_G<br>398,38 sq.ft.                                                                                                                                                                                                                                                                                                                                                                                                                                                                                                                                                                                                                                                                                                                                                                                                                                                                                                                                                                                                                                                                                                                                                                                                                                                                                                                                                                                                                                                                                                                                                                                                                                                                                                                                                                                                                                                                                                                                                                                                                                                                              | ST_H<br>398,38 sq.ft.                                                                                                                                                                                                                                                                                                                                                                                                                                                                                                                                                                                                                                                                                                                                                                                                                                                                                                                                                                                                                                                                                                                                                                                                                                                                                                                                                                                                                                                                                                                                                                                                                                                                                                                                                                                                                                                                                                                                                                                                                                                                                                          | ST_G<br>398,38 sq.ft.                                                                                                                                                                                                                                                                                                                                                                                                                                                                                                                                                                                                                                                                                                                                                                                                                                                                                                                                                                                                                                                                                                                                                                                                                                                                                                                                                                                                                                                                                                                                                                                                                                                                                                                                                                                                                                                                                                                                                                                                                                                                                                          | ST_H<br>398,38 sq.ft.  | ST_G<br>398,38 sq.ft. | ST_H<br>398,38 sq.ft.                                                                                                                                                                                                                                                                                                                                                                                                                                                                                                                                                                                                                                                                                                                                                                                                                                                                                                                                                                                                                                                                                                                                                                                                                                                                                                                                                                                                                                                                                                                                                                                                                                                                                                                                                                                                                                                                                                                                                                                                                                                                                                          | ST_G<br>398,38 sq.ft. | ST_P<br>397,30 sq.ft. |                        |
|-------------------------------------------------|----------------------------------------|-------------------------------------------------------------------------------------------------------------------------------------------------------------------------------------------------------------------------------------------------------------------------------------------------------------------------------------------------------------------------------------------------------------------------------------------------------------------------------------------------------------------------------------------------------------------------------------------------------------------------------------------------------------------------------------------------------------------------------------------------------------------------------------------------------------------------------------------------------------------------------------------------------------------------------------------------------------------------------------------------------------------------------------------------------------------------------------------------------------------------------------------------------------------------------------------------------------------------------------------------------------------------------------------------------------------------------------------------------------------------------------------------------------------------------------------------------------------------------------------------------------------------------------------------------------------------------------------------------------------------------------------------------------------------------------------------------------------------------------------------------------------------------------------------------------------------------------------------------------------------------------------------------------------------------------------------------------------------------------------------------------------------------------------------------------------------------------------------------------------------------|--------------------------------------------------------------------------------------------------------------------------------------------------------------------------------------------------------------------------------------------------------------------------------------------------------------------------------------------------------------------------------------------------------------------------------------------------------------------------------------------------------------------------------------------------------------------------------------------------------------------------------------------------------------------------------------------------------------------------------------------------------------------------------------------------------------------------------------------------------------------------------------------------------------------------------------------------------------------------------------------------------------------------------------------------------------------------------------------------------------------------------------------------------------------------------------------------------------------------------------------------------------------------------------------------------------------------------------------------------------------------------------------------------------------------------------------------------------------------------------------------------------------------------------------------------------------------------------------------------------------------------------------------------------------------------------------------------------------------------------------------------------------------------------------------------------------------------------------------------------------------------------------------------------------------------------------------------------------------------------------------------------------------------------------------------------------------------------------------------------------------------|--------------------------------------------------------------------------------------------------------------------------------------------------------------------------------------------------------------------------------------------------------------------------------------------------------------------------------------------------------------------------------------------------------------------------------------------------------------------------------------------------------------------------------------------------------------------------------------------------------------------------------------------------------------------------------------------------------------------------------------------------------------------------------------------------------------------------------------------------------------------------------------------------------------------------------------------------------------------------------------------------------------------------------------------------------------------------------------------------------------------------------------------------------------------------------------------------------------------------------------------------------------------------------------------------------------------------------------------------------------------------------------------------------------------------------------------------------------------------------------------------------------------------------------------------------------------------------------------------------------------------------------------------------------------------------------------------------------------------------------------------------------------------------------------------------------------------------------------------------------------------------------------------------------------------------------------------------------------------------------------------------------------------------------------------------------------------------------------------------------------------------|------------------------|-----------------------|--------------------------------------------------------------------------------------------------------------------------------------------------------------------------------------------------------------------------------------------------------------------------------------------------------------------------------------------------------------------------------------------------------------------------------------------------------------------------------------------------------------------------------------------------------------------------------------------------------------------------------------------------------------------------------------------------------------------------------------------------------------------------------------------------------------------------------------------------------------------------------------------------------------------------------------------------------------------------------------------------------------------------------------------------------------------------------------------------------------------------------------------------------------------------------------------------------------------------------------------------------------------------------------------------------------------------------------------------------------------------------------------------------------------------------------------------------------------------------------------------------------------------------------------------------------------------------------------------------------------------------------------------------------------------------------------------------------------------------------------------------------------------------------------------------------------------------------------------------------------------------------------------------------------------------------------------------------------------------------------------------------------------------------------------------------------------------------------------------------------------------|-----------------------|-----------------------|------------------------|
| 2BR_B<br>1137,32 sq.ft.                         |                                        |                                                                                                                                                                                                                                                                                                                                                                                                                                                                                                                                                                                                                                                                                                                                                                                                                                                                                                                                                                                                                                                                                                                                                                                                                                                                                                                                                                                                                                                                                                                                                                                                                                                                                                                                                                                                                                                                                                                                                                                                                                                                                                                               |                                                                                                                                                                                                                                                                                                                                                                                                                                                                                                                                                                                                                                                                                                                                                                                                                                                                                                                                                                                                                                                                                                                                                                                                                                                                                                                                                                                                                                                                                                                                                                                                                                                                                                                                                                                                                                                                                                                                                                                                                                                                                                                                | <u></u>                                                                                                                                                                                                                                                                                                                                                                                                                                                                                                                                                                                                                                                                                                                                                                                                                                                                                                                                                                                                                                                                                                                                                                                                                                                                                                                                                                                                                                                                                                                                                                                                                                                                                                                                                                                                                                                                                                                                                                                                                                                                                                                        |                        |                       |                                                                                                                                                                                                                                                                                                                                                                                                                                                                                                                                                                                                                                                                                                                                                                                                                                                                                                                                                                                                                                                                                                                                                                                                                                                                                                                                                                                                                                                                                                                                                                                                                                                                                                                                                                                                                                                                                                                                                                                                                                                                                                                                | 3 S                   |                       | 1BR_G<br>841,85 sq.ft  |
| 1BR_J<br>812,90 sq.ft.<br>ST_H<br>398,38 sq.ft. |                                        | 100 M | TO COLOR OF THE PROPERTY OF TH | A TOPO CONTROL OF THE PROPERTY | BALCONY                | SALCOVI               | TO THE STATE OF TH | BECHOON               | Land Record           | 1BR_F<br>910.85 sq.ft. |
| ST_I<br>398,59 sq.ft.                           |                                        |                                                                                                                                                                                                                                                                                                                                                                                                                                                                                                                                                                                                                                                                                                                                                                                                                                                                                                                                                                                                                                                                                                                                                                                                                                                                                                                                                                                                                                                                                                                                                                                                                                                                                                                                                                                                                                                                                                                                                                                                                                                                                                                               | ST_M<br>388,15 sq.ft.                                                                                                                                                                                                                                                                                                                                                                                                                                                                                                                                                                                                                                                                                                                                                                                                                                                                                                                                                                                                                                                                                                                                                                                                                                                                                                                                                                                                                                                                                                                                                                                                                                                                                                                                                                                                                                                                                                                                                                                                                                                                                                          |                                                                                                                                                                                                                                                                                                                                                                                                                                                                                                                                                                                                                                                                                                                                                                                                                                                                                                                                                                                                                                                                                                                                                                                                                                                                                                                                                                                                                                                                                                                                                                                                                                                                                                                                                                                                                                                                                                                                                                                                                                                                                                                                | ) ST_<br>sq.ft. 438,85 |                       |                                                                                                                                                                                                                                                                                                                                                                                                                                                                                                                                                                                                                                                                                                                                                                                                                                                                                                                                                                                                                                                                                                                                                                                                                                                                                                                                                                                                                                                                                                                                                                                                                                                                                                                                                                                                                                                                                                                                                                                                                                                                                                                                |                       | ST_E<br>64,46 sq.ft.  |                        |
| ST_J<br>398,59 sq.ft.                           |                                        | DANCE SECRECAL SALCON                                                                                                                                                                                                                                                                                                                                                                                                                                                                                                                                                                                                                                                                                                                                                                                                                                                                                                                                                                                                                                                                                                                                                                                                                                                                                                                                                                                                                                                                                                                                                                                                                                                                                                                                                                                                                                                                                                                                                                                                                                                                                                         | ST_L<br>508,71 sq.ft.                                                                                                                                                                                                                                                                                                                                                                                                                                                                                                                                                                                                                                                                                                                                                                                                                                                                                                                                                                                                                                                                                                                                                                                                                                                                                                                                                                                                                                                                                                                                                                                                                                                                                                                                                                                                                                                                                                                                                                                                                                                                                                          |                                                                                                                                                                                                                                                                                                                                                                                                                                                                                                                                                                                                                                                                                                                                                                                                                                                                                                                                                                                                                                                                                                                                                                                                                                                                                                                                                                                                                                                                                                                                                                                                                                                                                                                                                                                                                                                                                                                                                                                                                                                                                                                                |                        |                       |                                                                                                                                                                                                                                                                                                                                                                                                                                                                                                                                                                                                                                                                                                                                                                                                                                                                                                                                                                                                                                                                                                                                                                                                                                                                                                                                                                                                                                                                                                                                                                                                                                                                                                                                                                                                                                                                                                                                                                                                                                                                                                                                |                       |                       |                        |
| 398,48 sq.ft.                                   | ## ## ## ## ## ## ## ## ## ## ## ## ## | 1 SESSOON (6)                                                                                                                                                                                                                                                                                                                                                                                                                                                                                                                                                                                                                                                                                                                                                                                                                                                                                                                                                                                                                                                                                                                                                                                                                                                                                                                                                                                                                                                                                                                                                                                                                                                                                                                                                                                                                                                                                                                                                                                                                                                                                                                 |                                                                                                                                                                                                                                                                                                                                                                                                                                                                                                                                                                                                                                                                                                                                                                                                                                                                                                                                                                                                                                                                                                                                                                                                                                                                                                                                                                                                                                                                                                                                                                                                                                                                                                                                                                                                                                                                                                                                                                                                                                                                                                                                |                                                                                                                                                                                                                                                                                                                                                                                                                                                                                                                                                                                                                                                                                                                                                                                                                                                                                                                                                                                                                                                                                                                                                                                                                                                                                                                                                                                                                                                                                                                                                                                                                                                                                                                                                                                                                                                                                                                                                                                                                                                                                                                                |                        |                       |                                                                                                                                                                                                                                                                                                                                                                                                                                                                                                                                                                                                                                                                                                                                                                                                                                                                                                                                                                                                                                                                                                                                                                                                                                                                                                                                                                                                                                                                                                                                                                                                                                                                                                                                                                                                                                                                                                                                                                                                                                                                                                                                |                       |                       |                        |
|                                                 | 1BR_H<br>883,83 sq.ft.                 | 1BR_E<br>991,04 sq.ft.                                                                                                                                                                                                                                                                                                                                                                                                                                                                                                                                                                                                                                                                                                                                                                                                                                                                                                                                                                                                                                                                                                                                                                                                                                                                                                                                                                                                                                                                                                                                                                                                                                                                                                                                                                                                                                                                                                                                                                                                                                                                                                        |                                                                                                                                                                                                                                                                                                                                                                                                                                                                                                                                                                                                                                                                                                                                                                                                                                                                                                                                                                                                                                                                                                                                                                                                                                                                                                                                                                                                                                                                                                                                                                                                                                                                                                                                                                                                                                                                                                                                                                                                                                                                                                                                |                                                                                                                                                                                                                                                                                                                                                                                                                                                                                                                                                                                                                                                                                                                                                                                                                                                                                                                                                                                                                                                                                                                                                                                                                                                                                                                                                                                                                                                                                                                                                                                                                                                                                                                                                                                                                                                                                                                                                                                                                                                                                                                                |                        |                       |                                                                                                                                                                                                                                                                                                                                                                                                                                                                                                                                                                                                                                                                                                                                                                                                                                                                                                                                                                                                                                                                                                                                                                                                                                                                                                                                                                                                                                                                                                                                                                                                                                                                                                                                                                                                                                                                                                                                                                                                                                                                                                                                |                       |                       |                        |