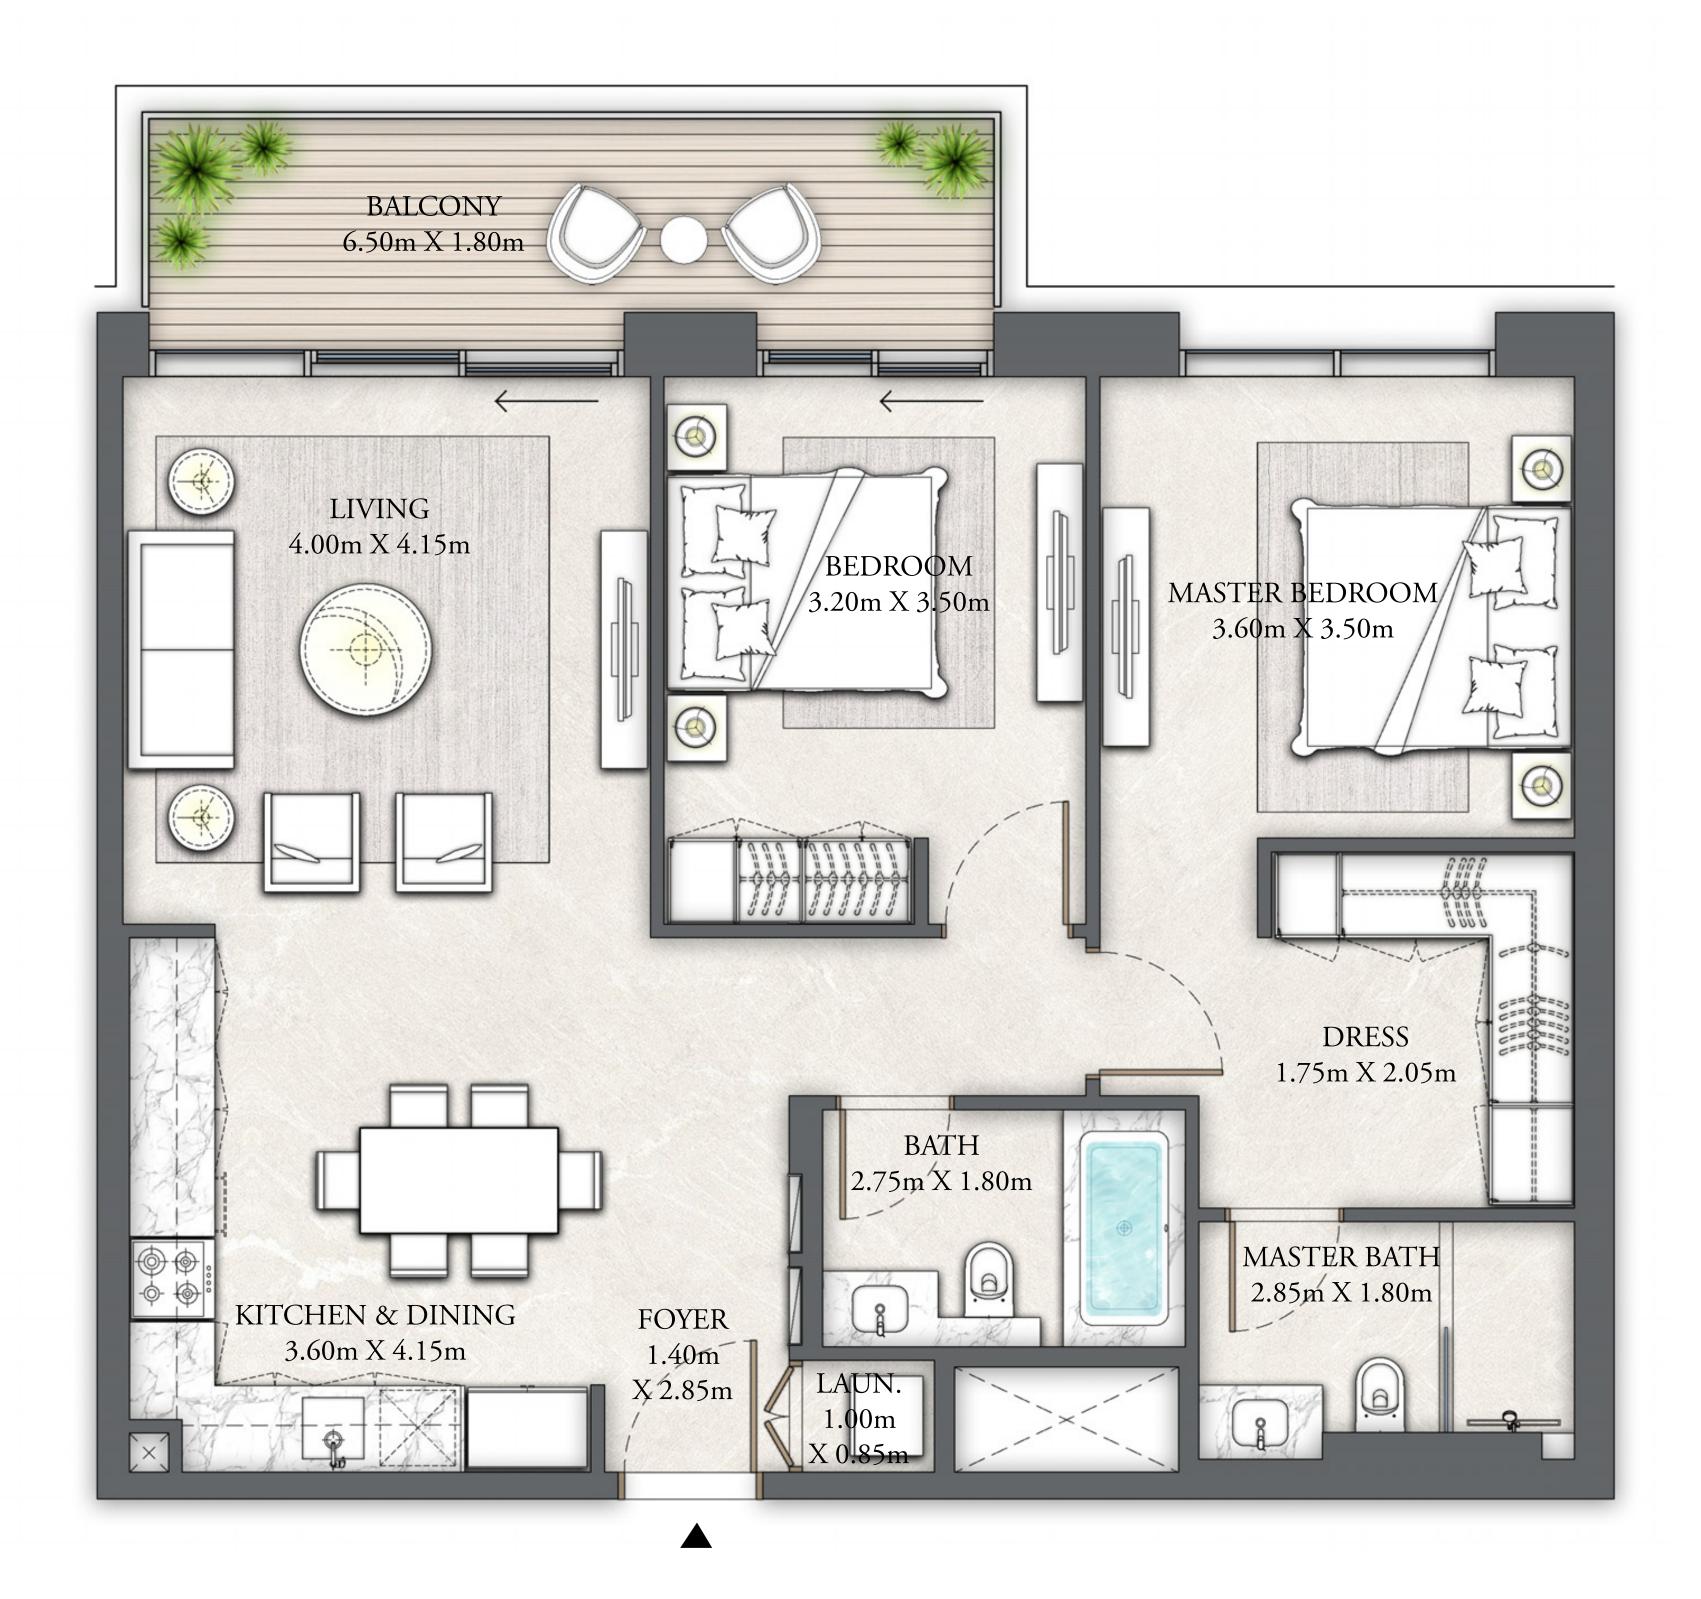

## BUILDING 9 1 BEDROOM

LEVEL 01

| SUITE AREA   | 660.04 SQ.FT. | 61.32 SQ.M. |
|--------------|---------------|-------------|
| BALCONY AREA | 78.15 SQ.FT.  | 7.26 SQ.M.  |
| TOTAL AREA   | 738.19 SQ.FT. | 68.58 SQ.M. |

FLOOR PLAN 1. All dimensions are in imperial and metric, and measured from finish to finish excluding construction tolerances. 2. All materials, dimensions, and drawings are approximate only. 3. Information is subject to change without notice, at developer's absolute discretion. 4. Actual area may vary from the stated area. 5. Drawings not to scale. 6. All images used are for illustrative purposes only and do not represent the actual size, features, specifications, fittings, and furnishings. 7. The developer reserves the right to make revisions / alterations, at it's absolute discretion, without any liability whatsoever.