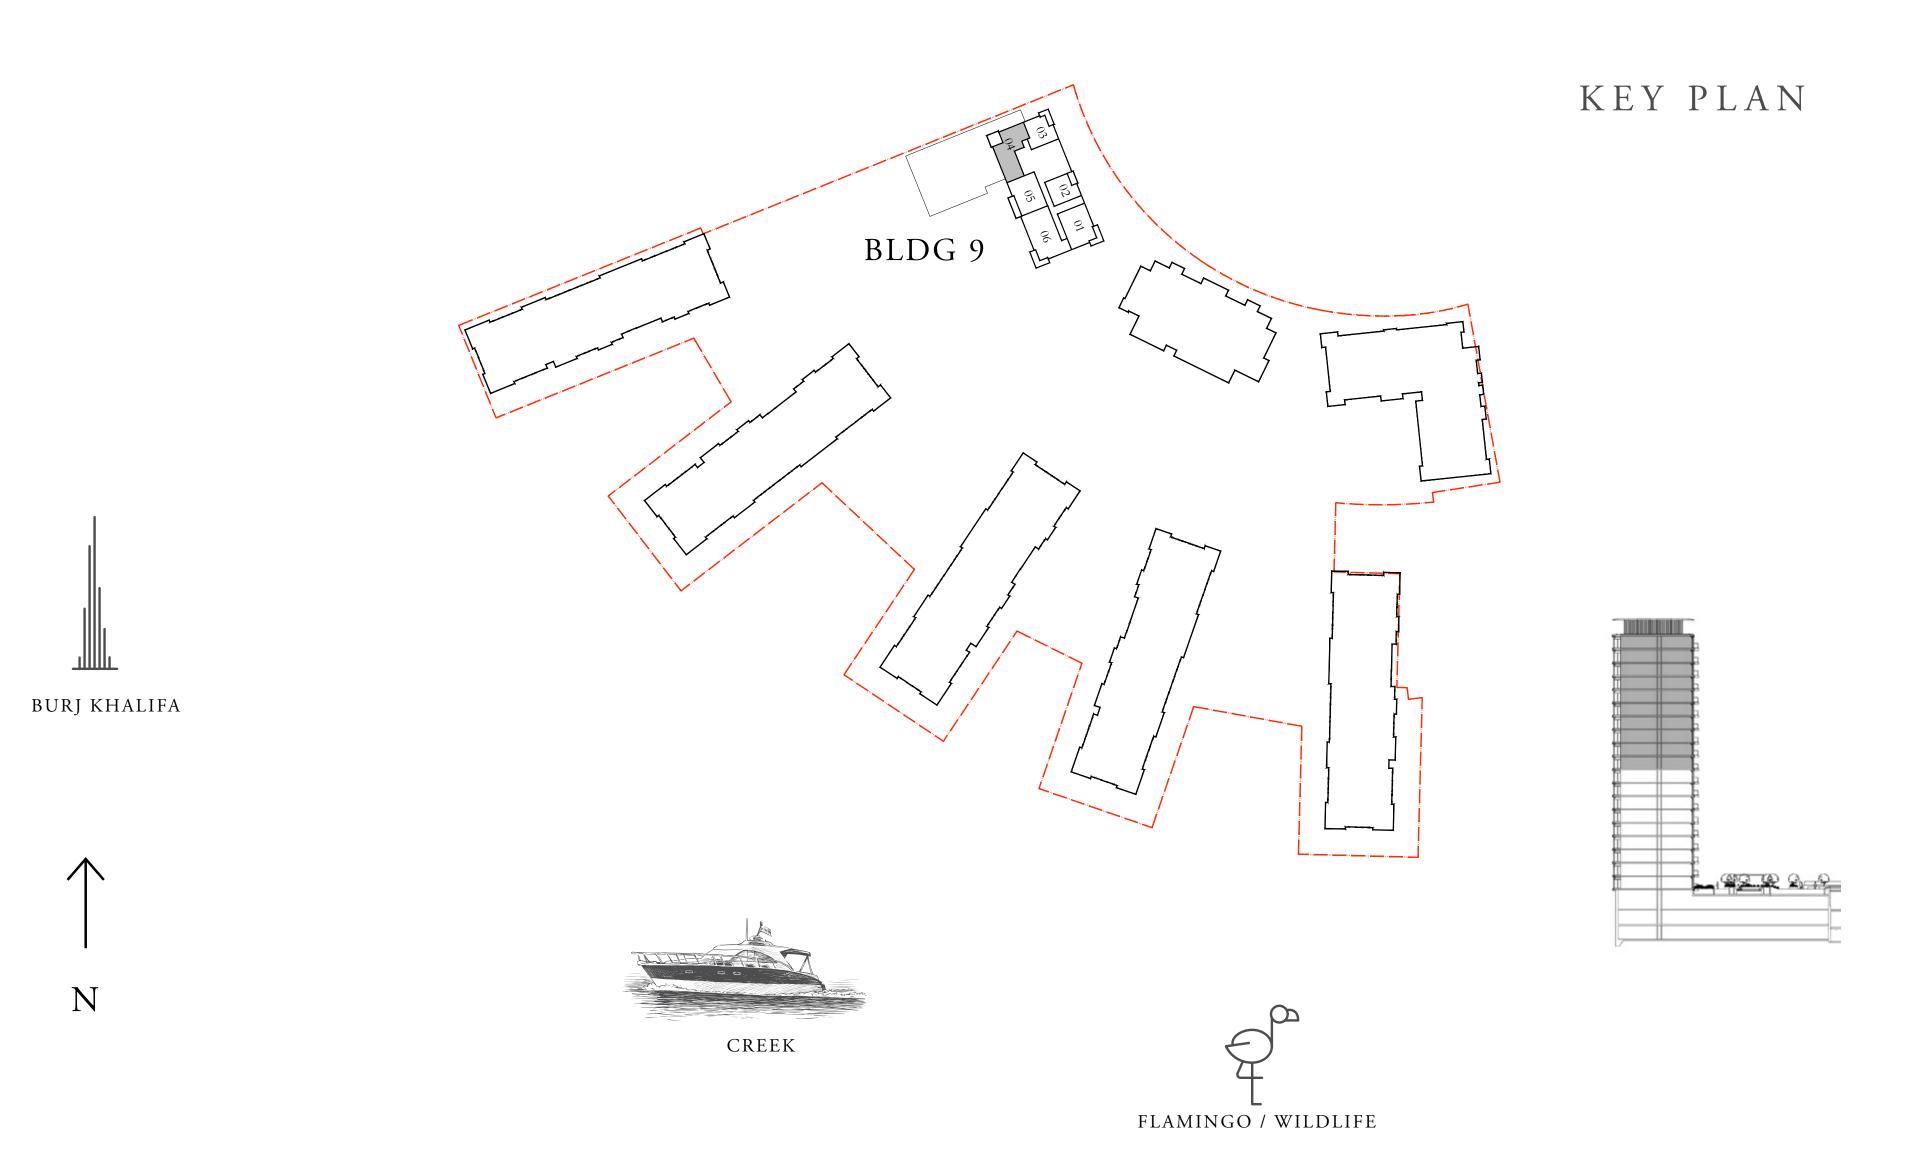

# BUILDING 9 2 BEDROOM

LEVEL 01

| SUITE AREA   | 1018.05 SQ.FT. | 94.58 SQ.M.  |
|--------------|----------------|--------------|
| BALCONY AREA | 120.88 SQ.FT.  | 11.23 SQ.M.  |
| TOTAL AREA   | 1138.93 SQ.FT. | 105.81 SQ.M. |

FLOOR PLAN 1. All dimensions are in imperial and metric, and measured from finish to finish excluding construction tolerances. 2. All materials, dimensions, and drawings are approximate only. 3. Information is subject to change without notice, at developer's absolute discretion. 4. Actual area may vary from the stated area. 5. Drawings not to scale. 6. All images used are for illustrative purposes only and do not represent the actual size, features, specifications, fittings, and furnishings. 7. The developer reserves the right to make revisions / alterations, at it's absolute discretion, without any liability whatsoever.