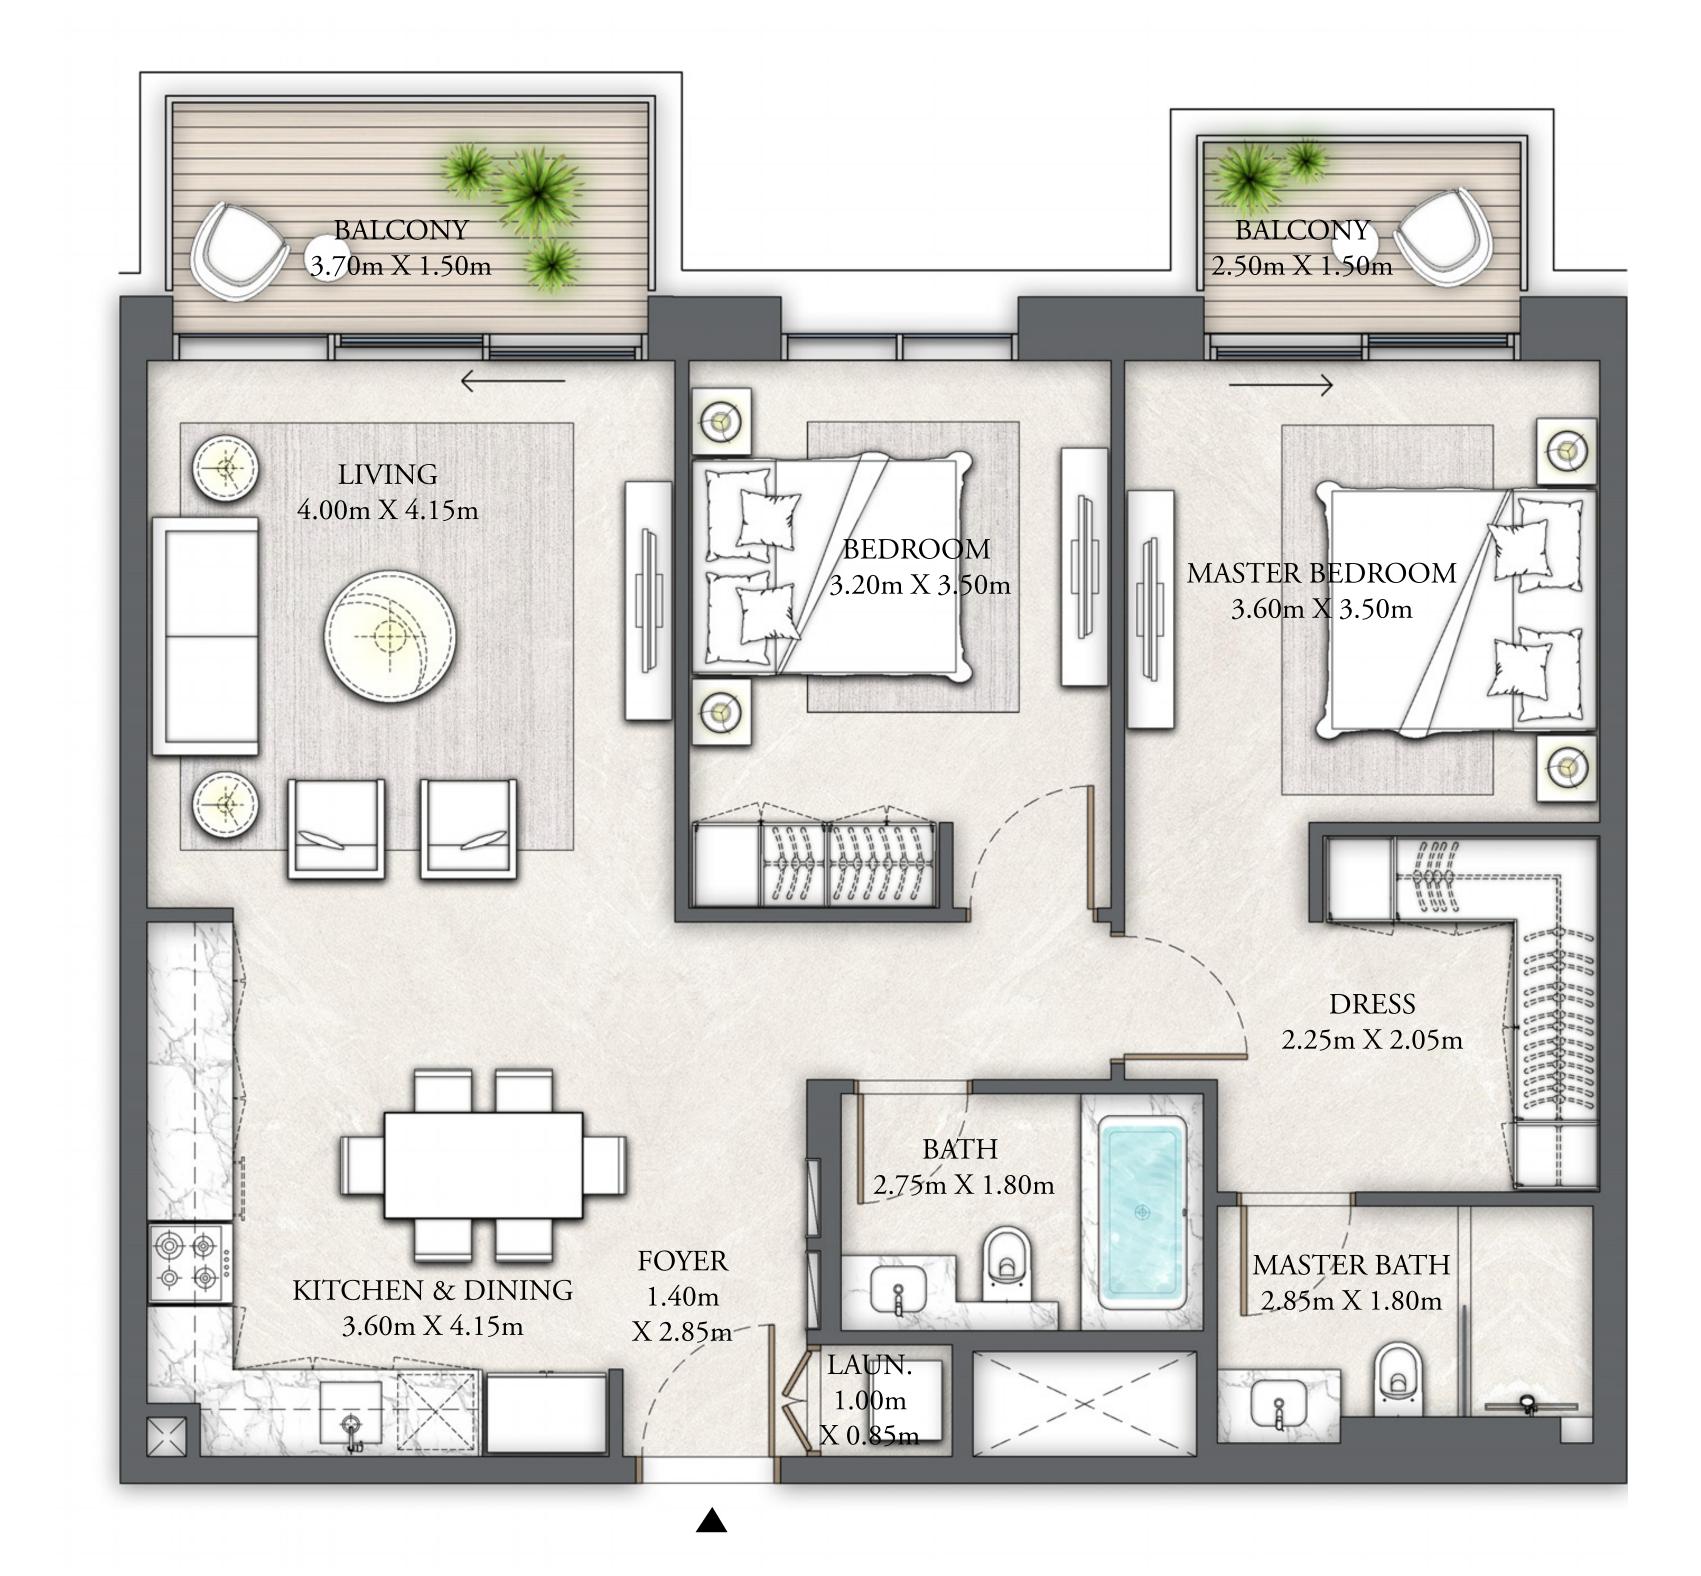

DUBAI CREEK HARBOUR

## BUILDING 9 1 BEDROOM

LEVEL 01

| SUITE AREA   | 660.04 SQ.FT. | 61.32 SQ.M. |
|--------------|---------------|-------------|
| BALCONY AREA | 78.15 SQ.FT.  | 7.26 SQ.M.  |
| TOTAL AREA   | 738.19 SQ.FT. | 68.58 SQ.M. |

FLOOR PLAN 1. All dimensions are in imperial and metric, and measured from finish to finish excluding construction tolerances. 2. All materials, dimensions, and drawings are approximate only. 3. Information is subject to change without notice, at developer's absolute discretion. 4. Actual area may vary from the stated area. 5. Drawings not to scale. 6. All images used are for illustrative purposes only and do not represent the actual size, features, specifications, fittings, and furnishings. 7. The developer reserves the right to make revisions / alterations, at it's absolute discretion, without any liability whatsoever.