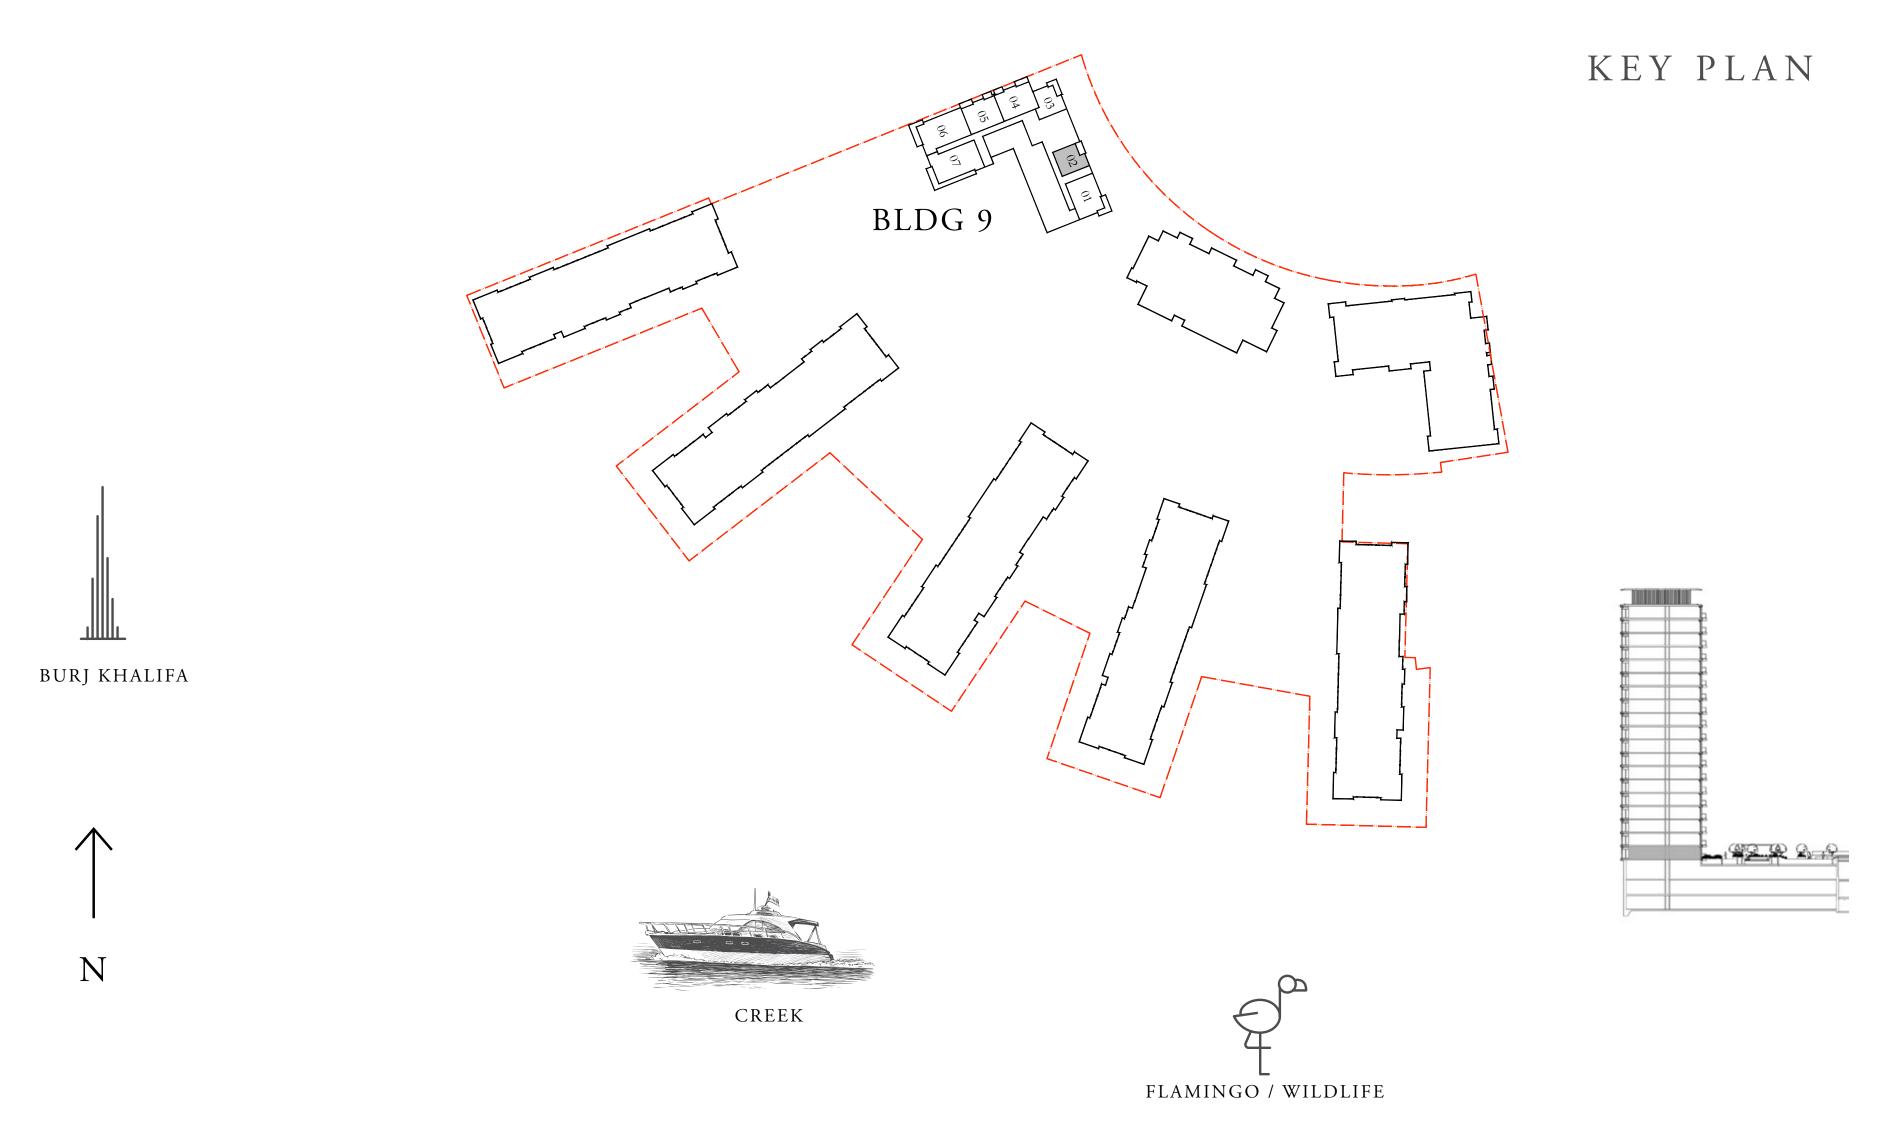

DUBAI CREEK HARBOUR

# BUILDING 9 2 BEDROOM

LEVEL 01

| SUITE AREA   | 1018.05 SQ.FT. | 94.58 SQ.M.  |
|--------------|----------------|--------------|
| BALCONY AREA | 120.88 SQ.FT.  | 11.23 SQ.M.  |
| TOTAL AREA   | 1138.93 SQ.FT. | 105.81 SQ.M. |

FLOOR PLAN 1. All dimensions are in imperial and metric, and measured from finish to finish excluding construction tolerances. 2. All materials, dimensions, and drawings are approximate only. 3. Information is subject to change without notice, at developer's absolute discretion. 4. Actual area may vary from the stated area. 5. Drawings not to scale. 6. All images used are for illustrative purposes only and do not represent the actual size, features, specifications, fittings, and furnishings. 7. The developer reserves the right to make revisions / alterations, at it's absolute discretion, without any liability whatsoever.