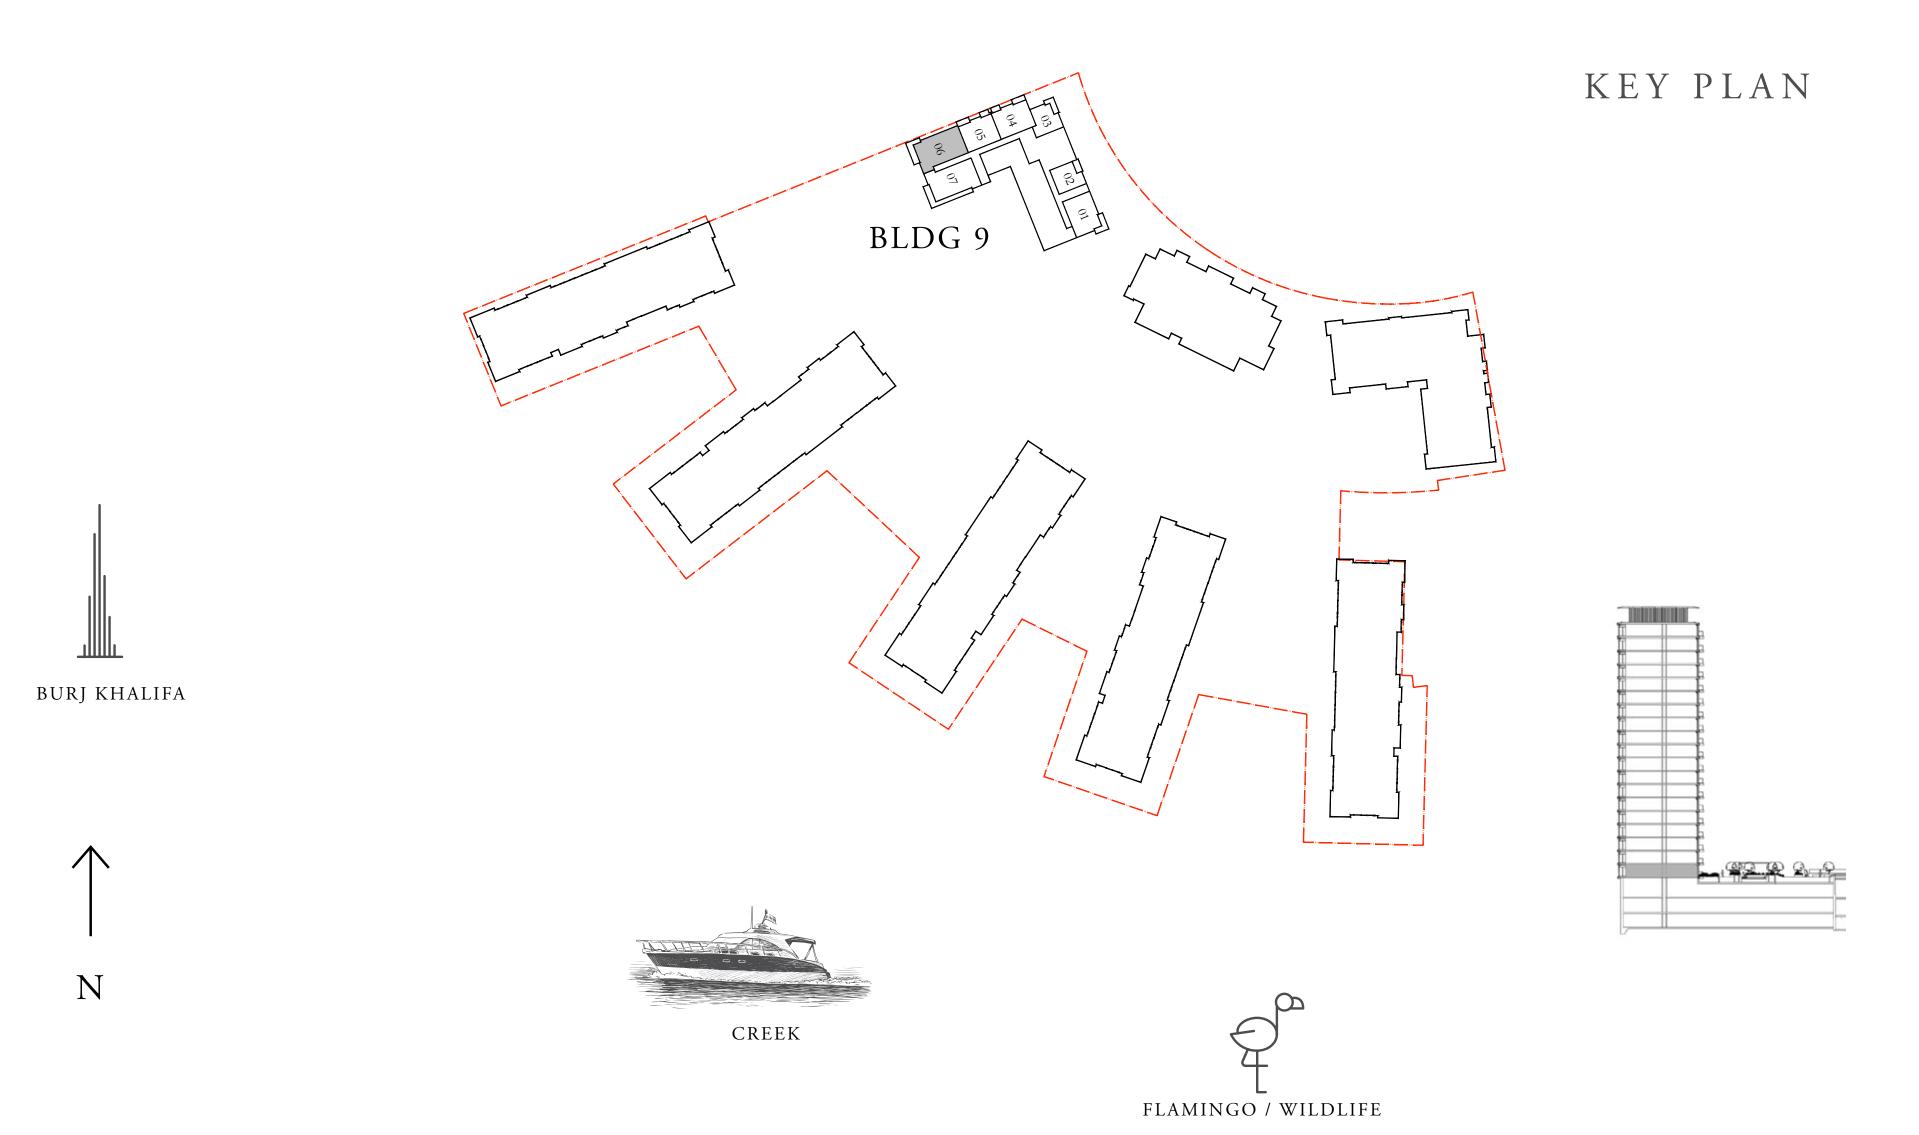

## BUILDING 9 1 BEDROOM

LEVEL 01

| SUITE AREA   | 660.04 SQ.FT. | 61.32 SQ.M. |
|--------------|---------------|-------------|
| BALCONY AREA | 78.15 SQ.FT.  | 7.26 SQ.M.  |
| TOTAL AREA   | 738.19 SQ.FT. | 68.58 SQ.M. |

FLOOR PLAN 1. All dimensions are in imperial and metric, and measured from finish to finish excluding construction tolerances. 2. All materials, dimensions, and drawings are approximate only. 3. Information is subject to change without notice, at developer's absolute discretion. 4. Actual area may vary from the stated area. 5. Drawings not to scale. 6. All images used are for illustrative purposes only and do not represent the actual size, features, specifications, fittings, and furnishings. 7. The developer reserves the right to make revisions / alterations, at it's absolute discretion, without any liability whatsoever.