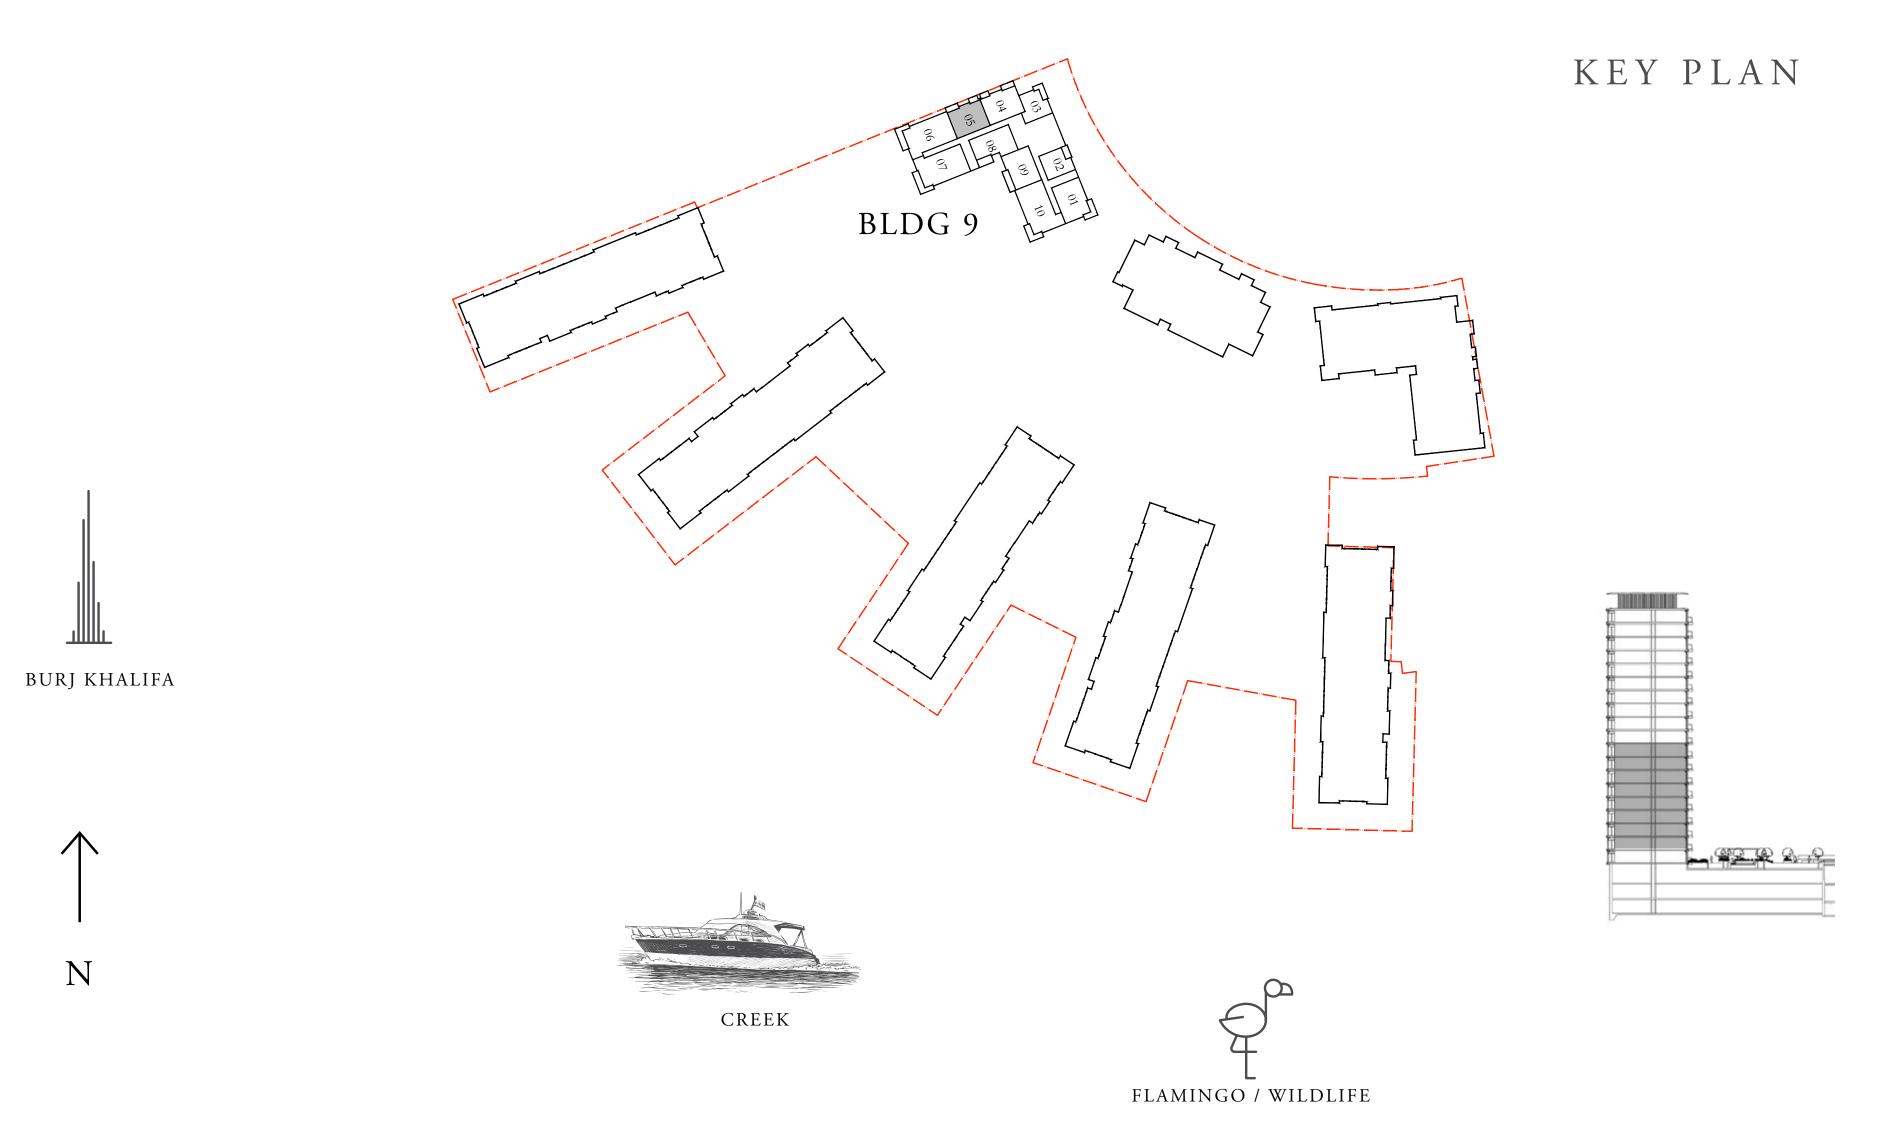

DUBAI CREEK HARBOUR

# BUILDING 9 2 BEDROOM

LEVEL 01

| SUITE AREA   | 1018.05 SQ.FT. | 94.58 SQ.M.  |
|--------------|----------------|--------------|
| BALCONY AREA | 120.88 SQ.FT.  | 11.23 SQ.M.  |
| TOTAL AREA   | 1138.93 SQ.FT. | 105.81 SQ.M. |

FLOOR PLAN 1. All dimensions are in imperial and metric, and measured from finish to finish excluding construction tolerances. 2. All materials, dimensions, and drawings are approximate only. 3. Information is subject to change without notice, at developer's absolute discretion. 4. Actual area may vary from the stated area. 5. Drawings not to scale. 6. All images used are for illustrative purposes only and do not represent the actual size, features, specifications, fittings, and furnishings. 7. The developer reserves the right to make revisions / alterations, at it's absolute discretion, without any liability whatsoever.