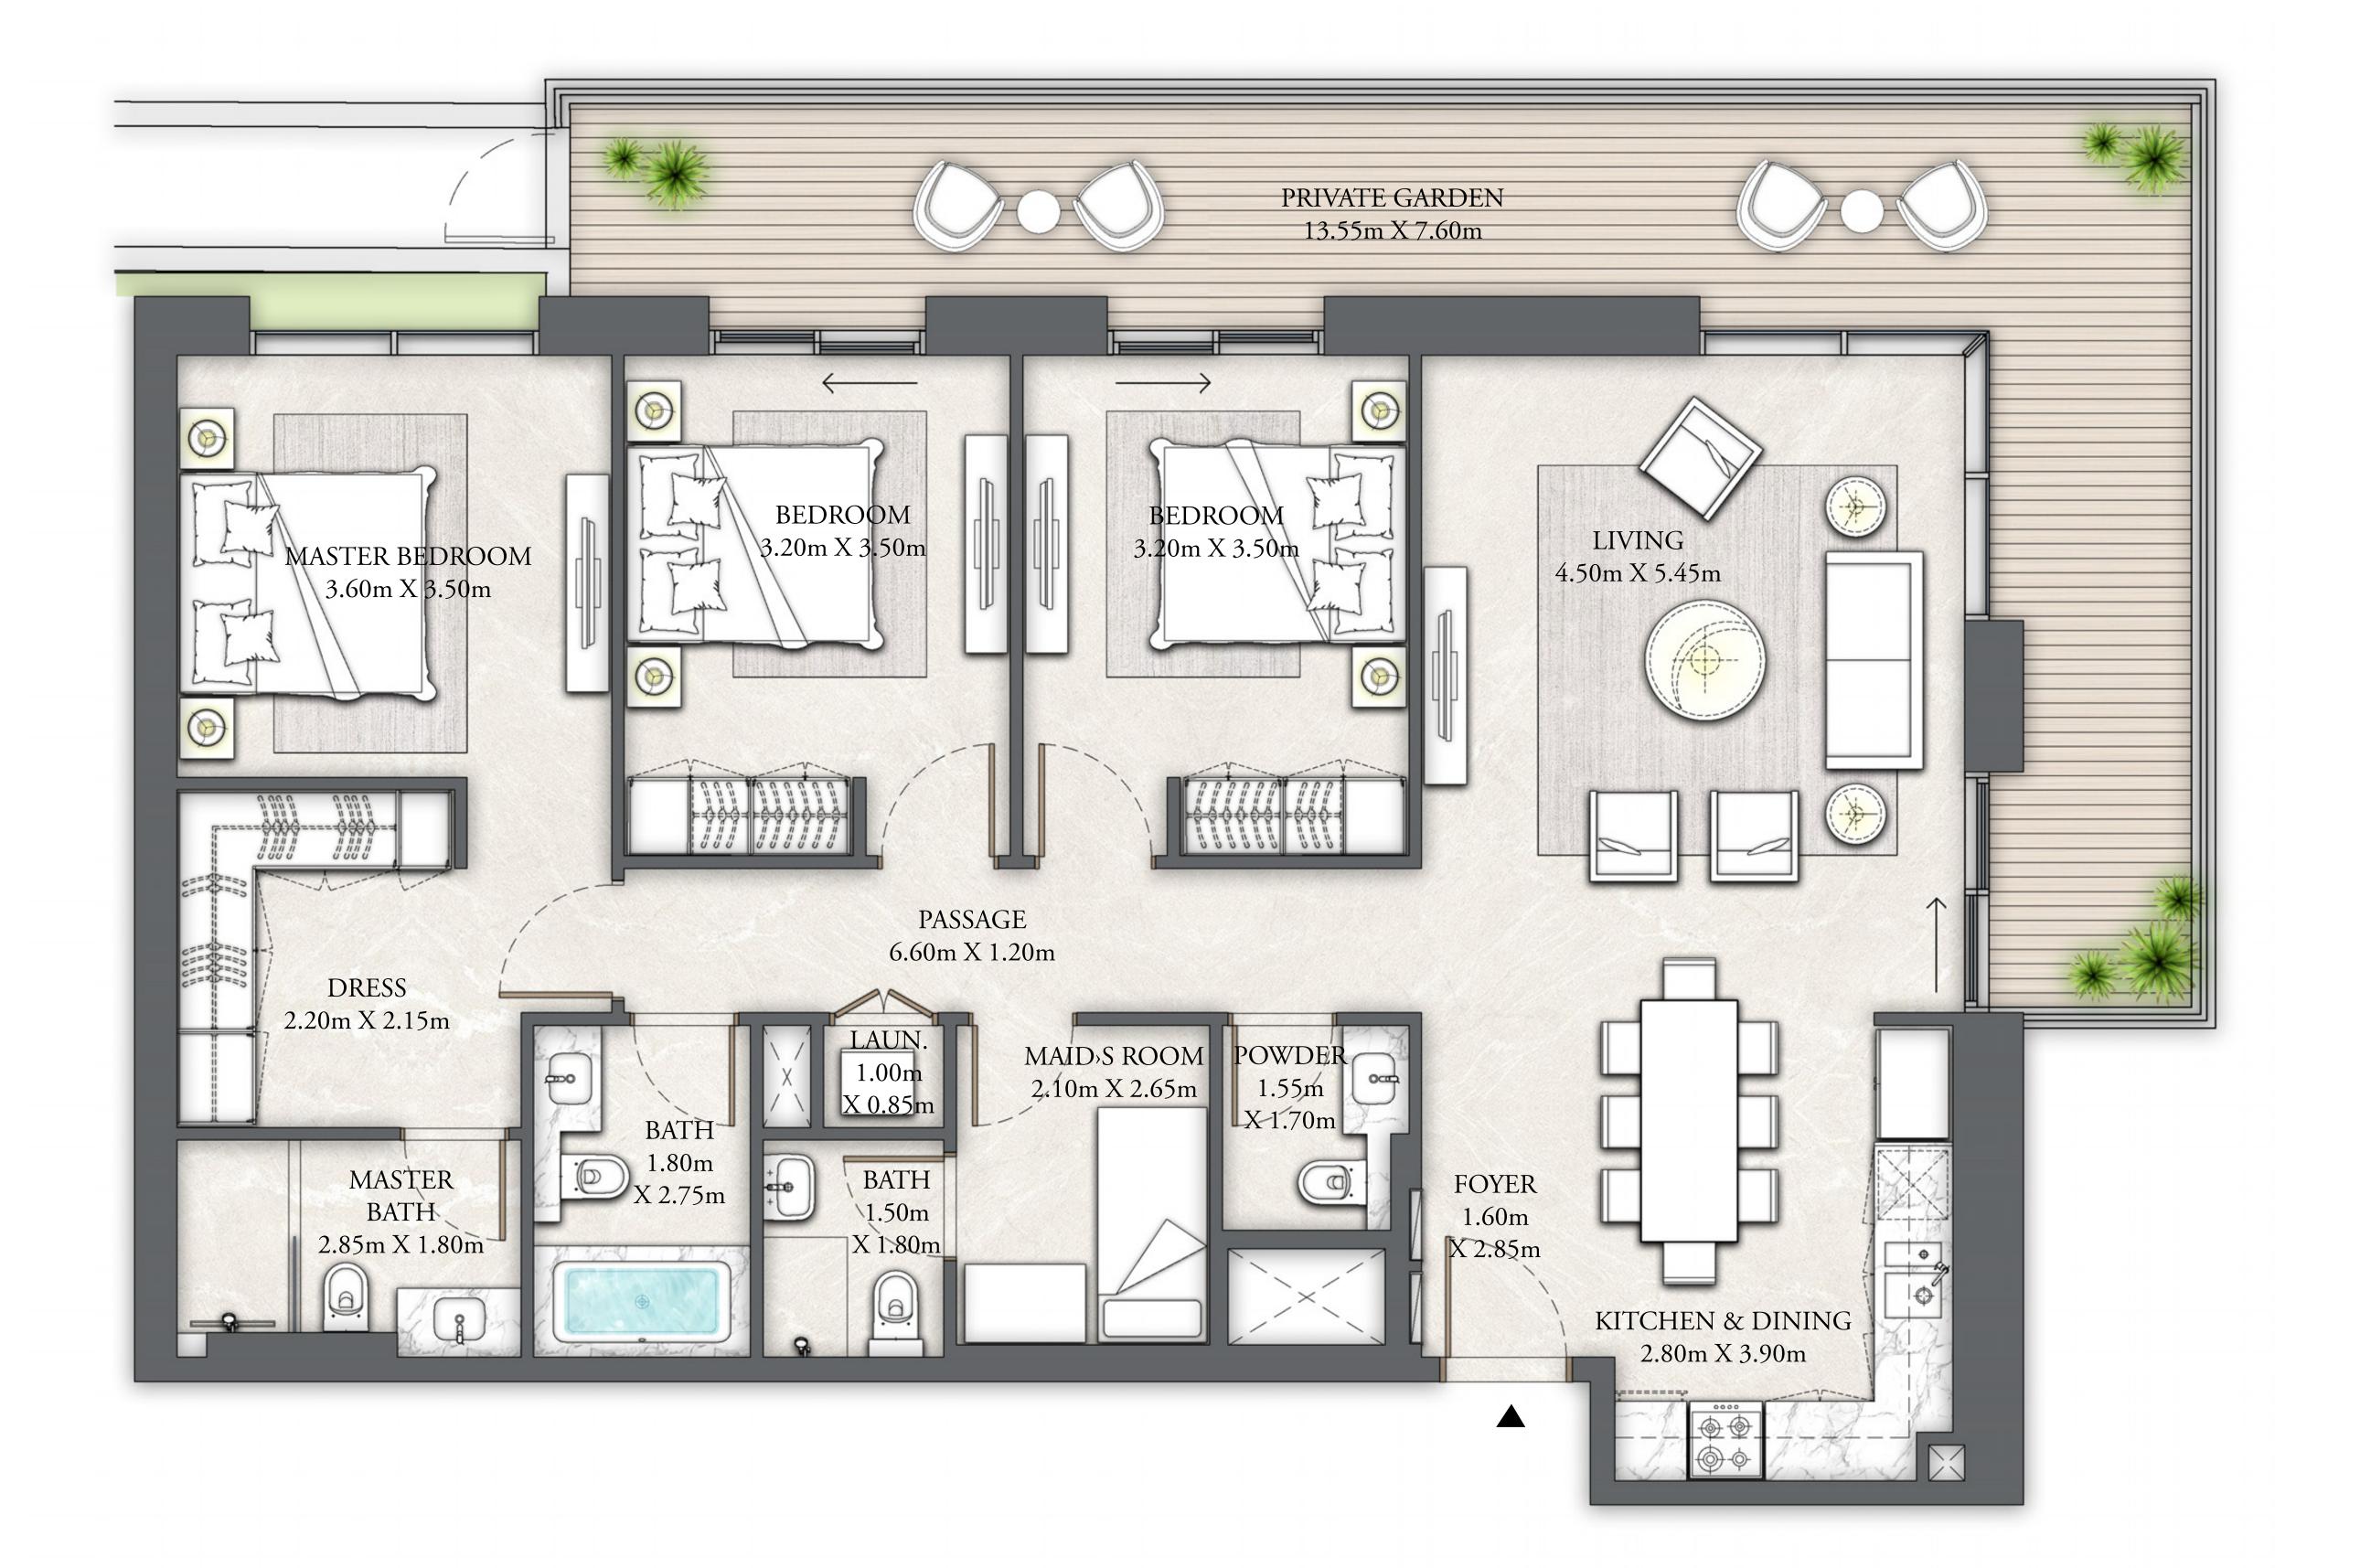

# BUILDING 9 3 BEDROOM

LEVEL 01

| SUITE AREA   | 1398.66 SQ.FT. | 129.94 SQ.M. |
|--------------|----------------|--------------|
| BALCONY AREA | 165.01 SQ.FT.  | 15.33 SQ.M.  |
| TOTAL AREA   | 1563.67 SQ.FT. | 145.27 SQ.M. |

DUBAI CREEK HARBOUR