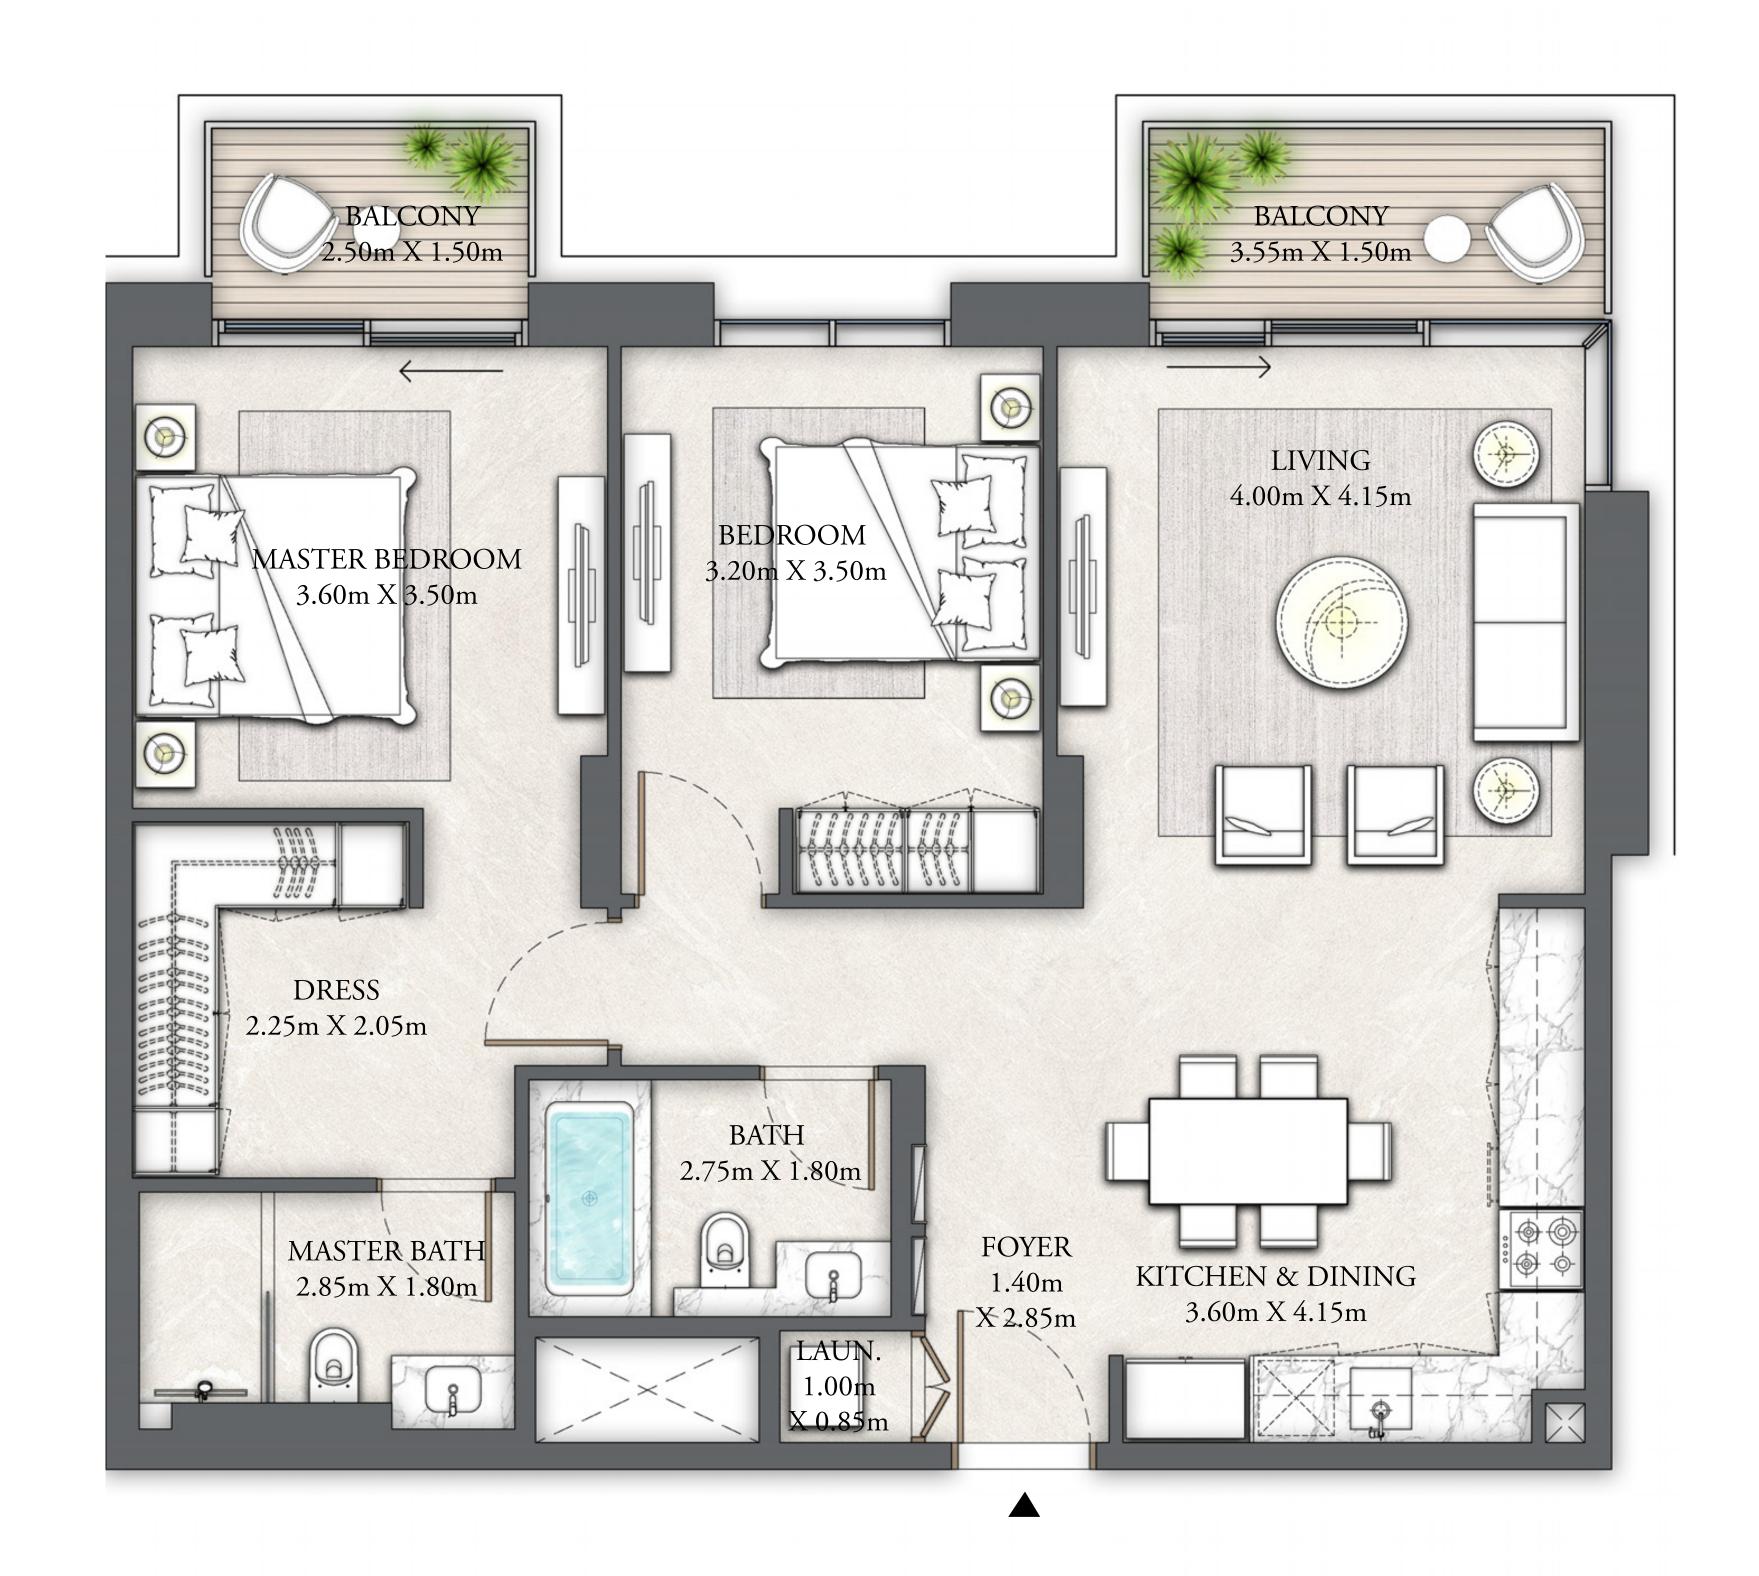

# BUILDING 9 2 BEDROOM

LEVEL 01

| SUITE AREA   | 1018.05 SQ.FT. | 94.58 SQ.M.  |
|--------------|----------------|--------------|
| BALCONY AREA | 120.88 SQ.FT.  | 11.23 SQ.M.  |
| TOTAL AREA   | 1138.93 SQ.FT. | 105.81 SQ.M. |

FLOOR PLAN 1. All dimensions are in imperial and metric, and measured from finish to finish excluding construction tolerances. 2. All materials, dimensions, and drawings are approximate only. 3. Information is subject to change without notice, at developer's absolute discretion. 4. Actual area may vary from the stated area. 5. Drawings not to scale. 6. All images used are for illustrative purposes only and do not represent the actual size, features, specifications, fittings, and furnishings. 7. The developer reserves the right to make revisions / alterations, at it's absolute discretion, without any liability whatsoever.