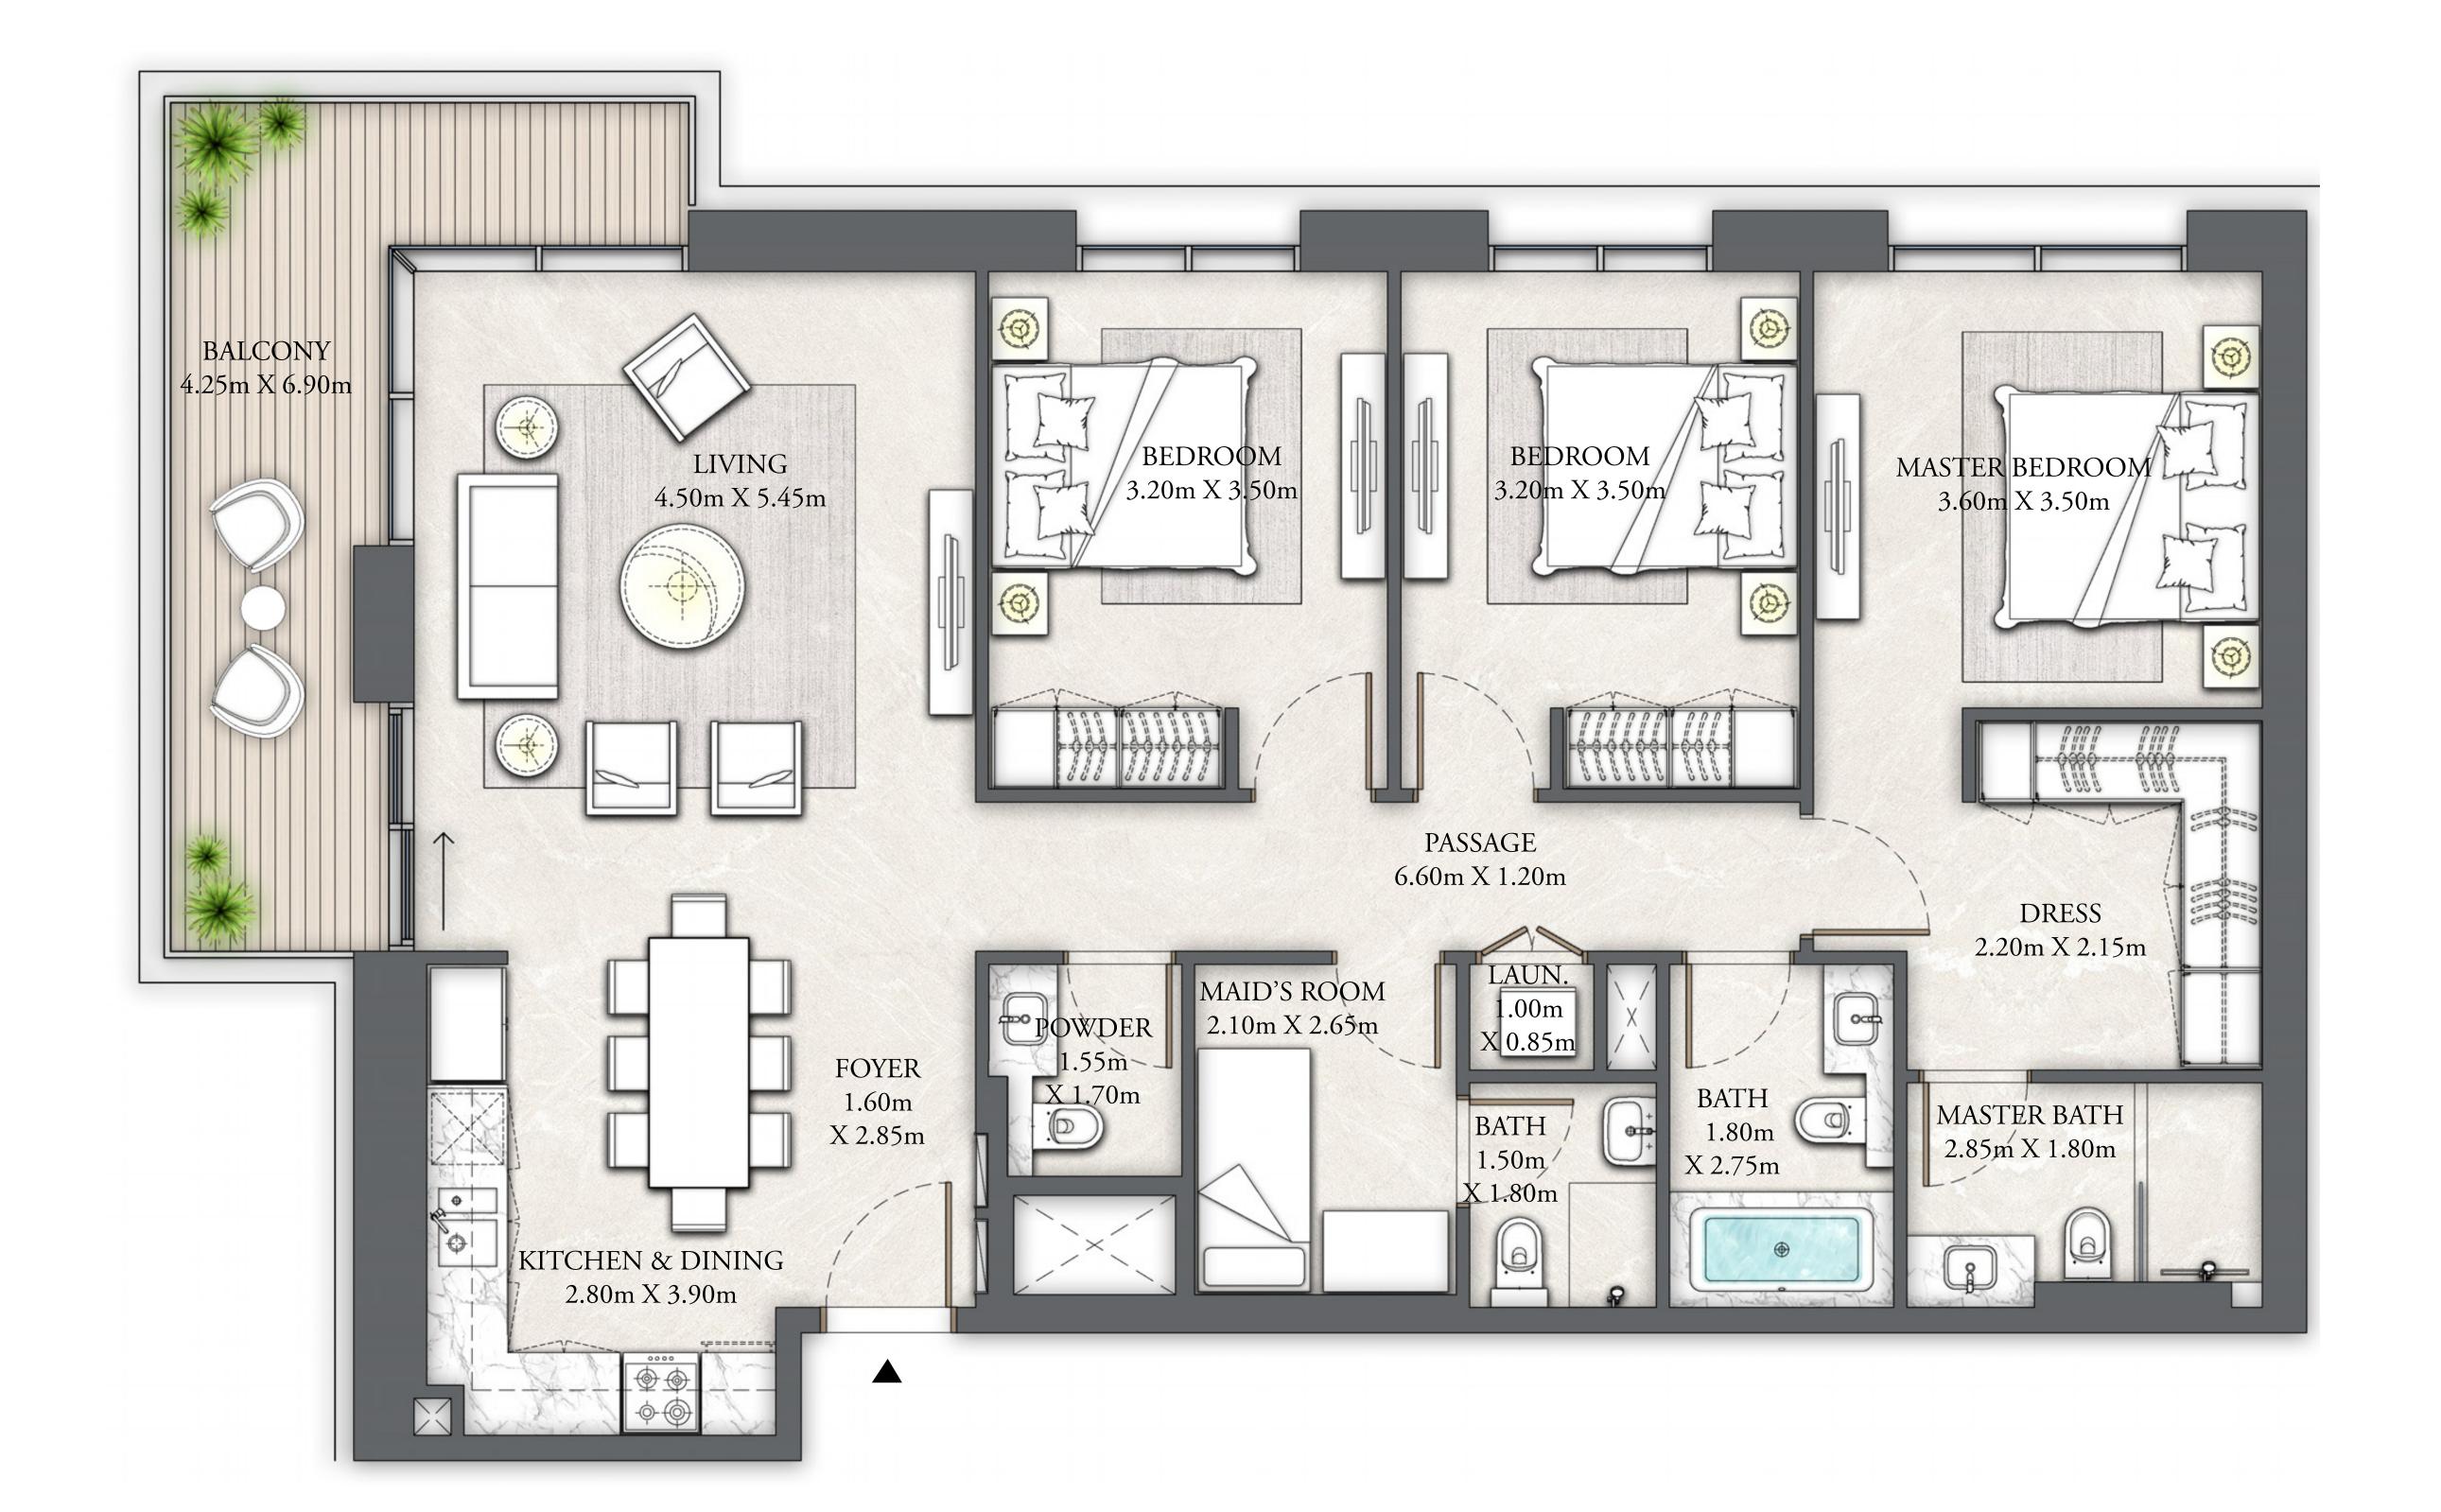

DUBAI CREEK HARBOUR

# BUILDING 9 2 BEDROOM

LEVEL 01

| SUITE AREA   | 1007.18 SQ.FT. | 93.57 SQ.M.  |
|--------------|----------------|--------------|
| BALCONY AREA | 99.46 SQ.FT.   | 9.24 SQ.M.   |
| TOTAL AREA   | 1106.64 SQ.FT. | 102.81 SQ.M. |

FLOOR PLAN 1. All dimensions are in imperial and metric, and measured from finish to finish excluding construction tolerances. 2. All materials, dimensions, and drawings are approximate only. 3. Information is subject to change without notice, at developer's absolute discretion. 4. Actual area may vary from the stated area. 5. Drawings not to scale. 6. All images used are for illustrative purposes only and do not represent the actual size, features, specifications, fittings, and furnishings. 7. The developer reserves the right to make revisions / alterations, at it's absolute discretion, without any liability whatsoever.