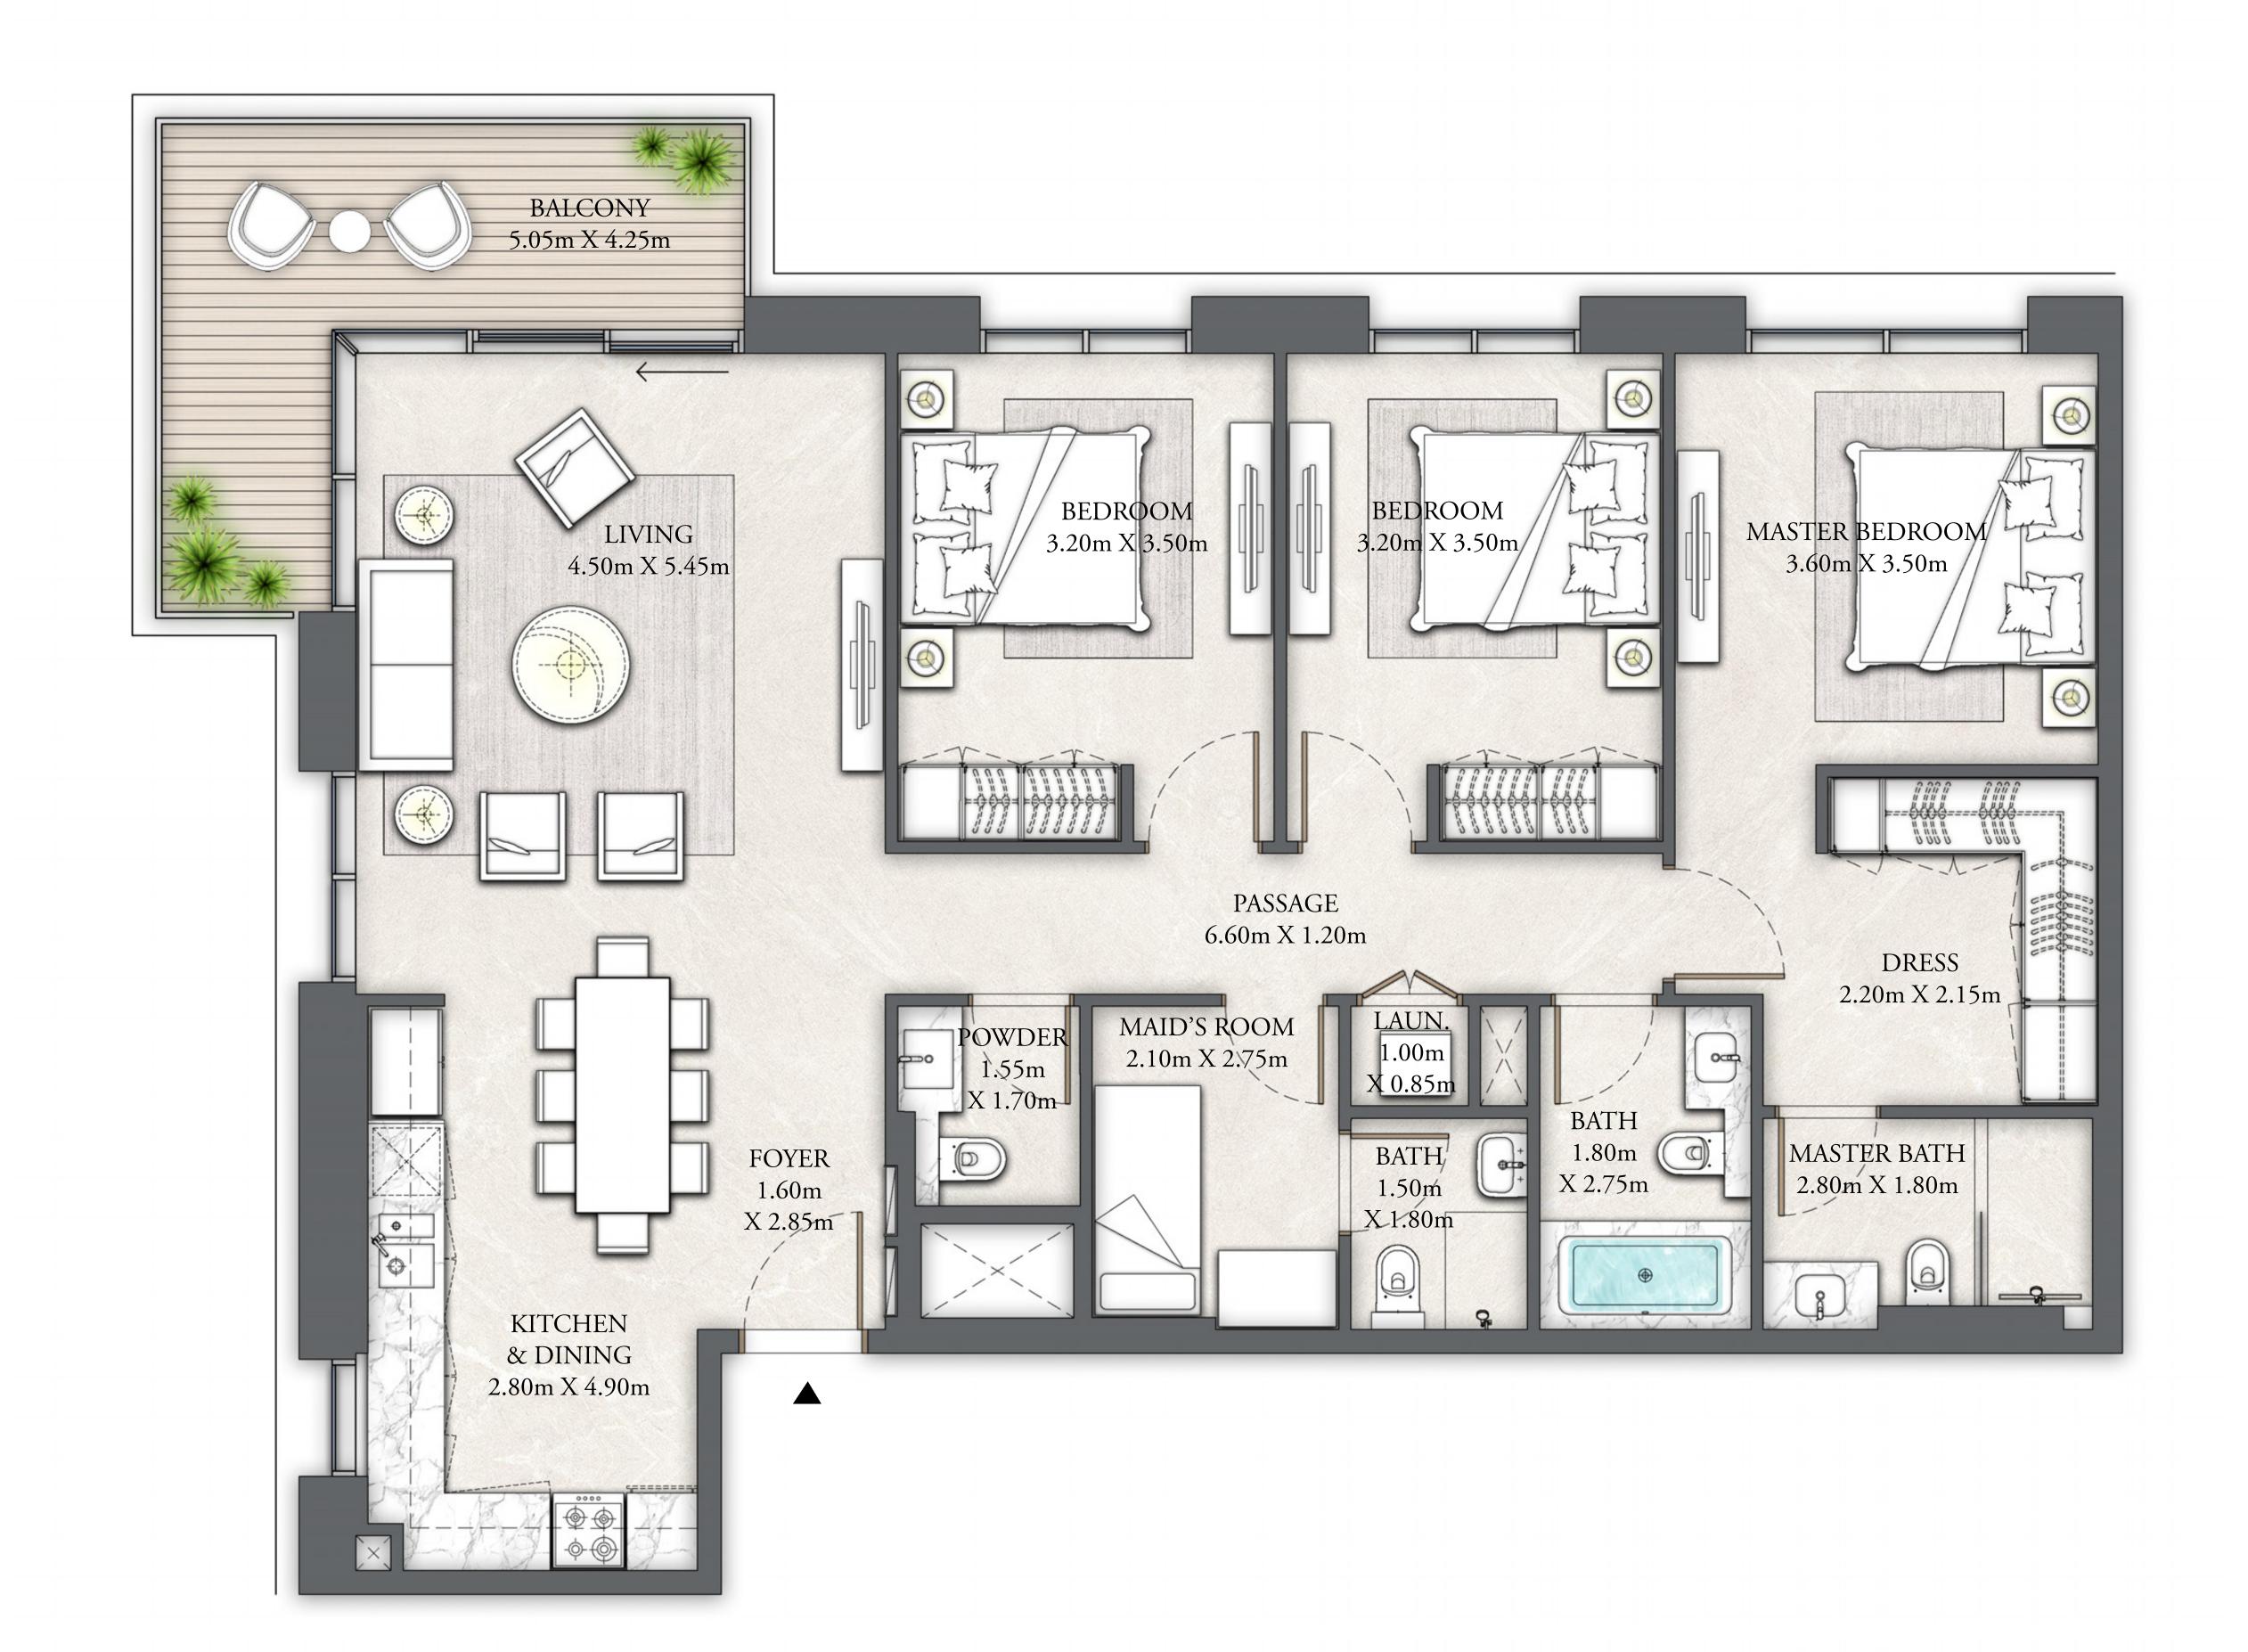

# BUILDING 9 3 BEDROOM

LEVEL 01

| SUITE AREA   | 1398.66 SQ.FT. | 129.94 SQ.M. |
|--------------|----------------|--------------|
| BALCONY AREA | 165.01 SQ.FT.  | 15.33 SQ.M.  |
| TOTAL AREA   | 1563.67 SQ.FT. | 145.27 SQ.M. |