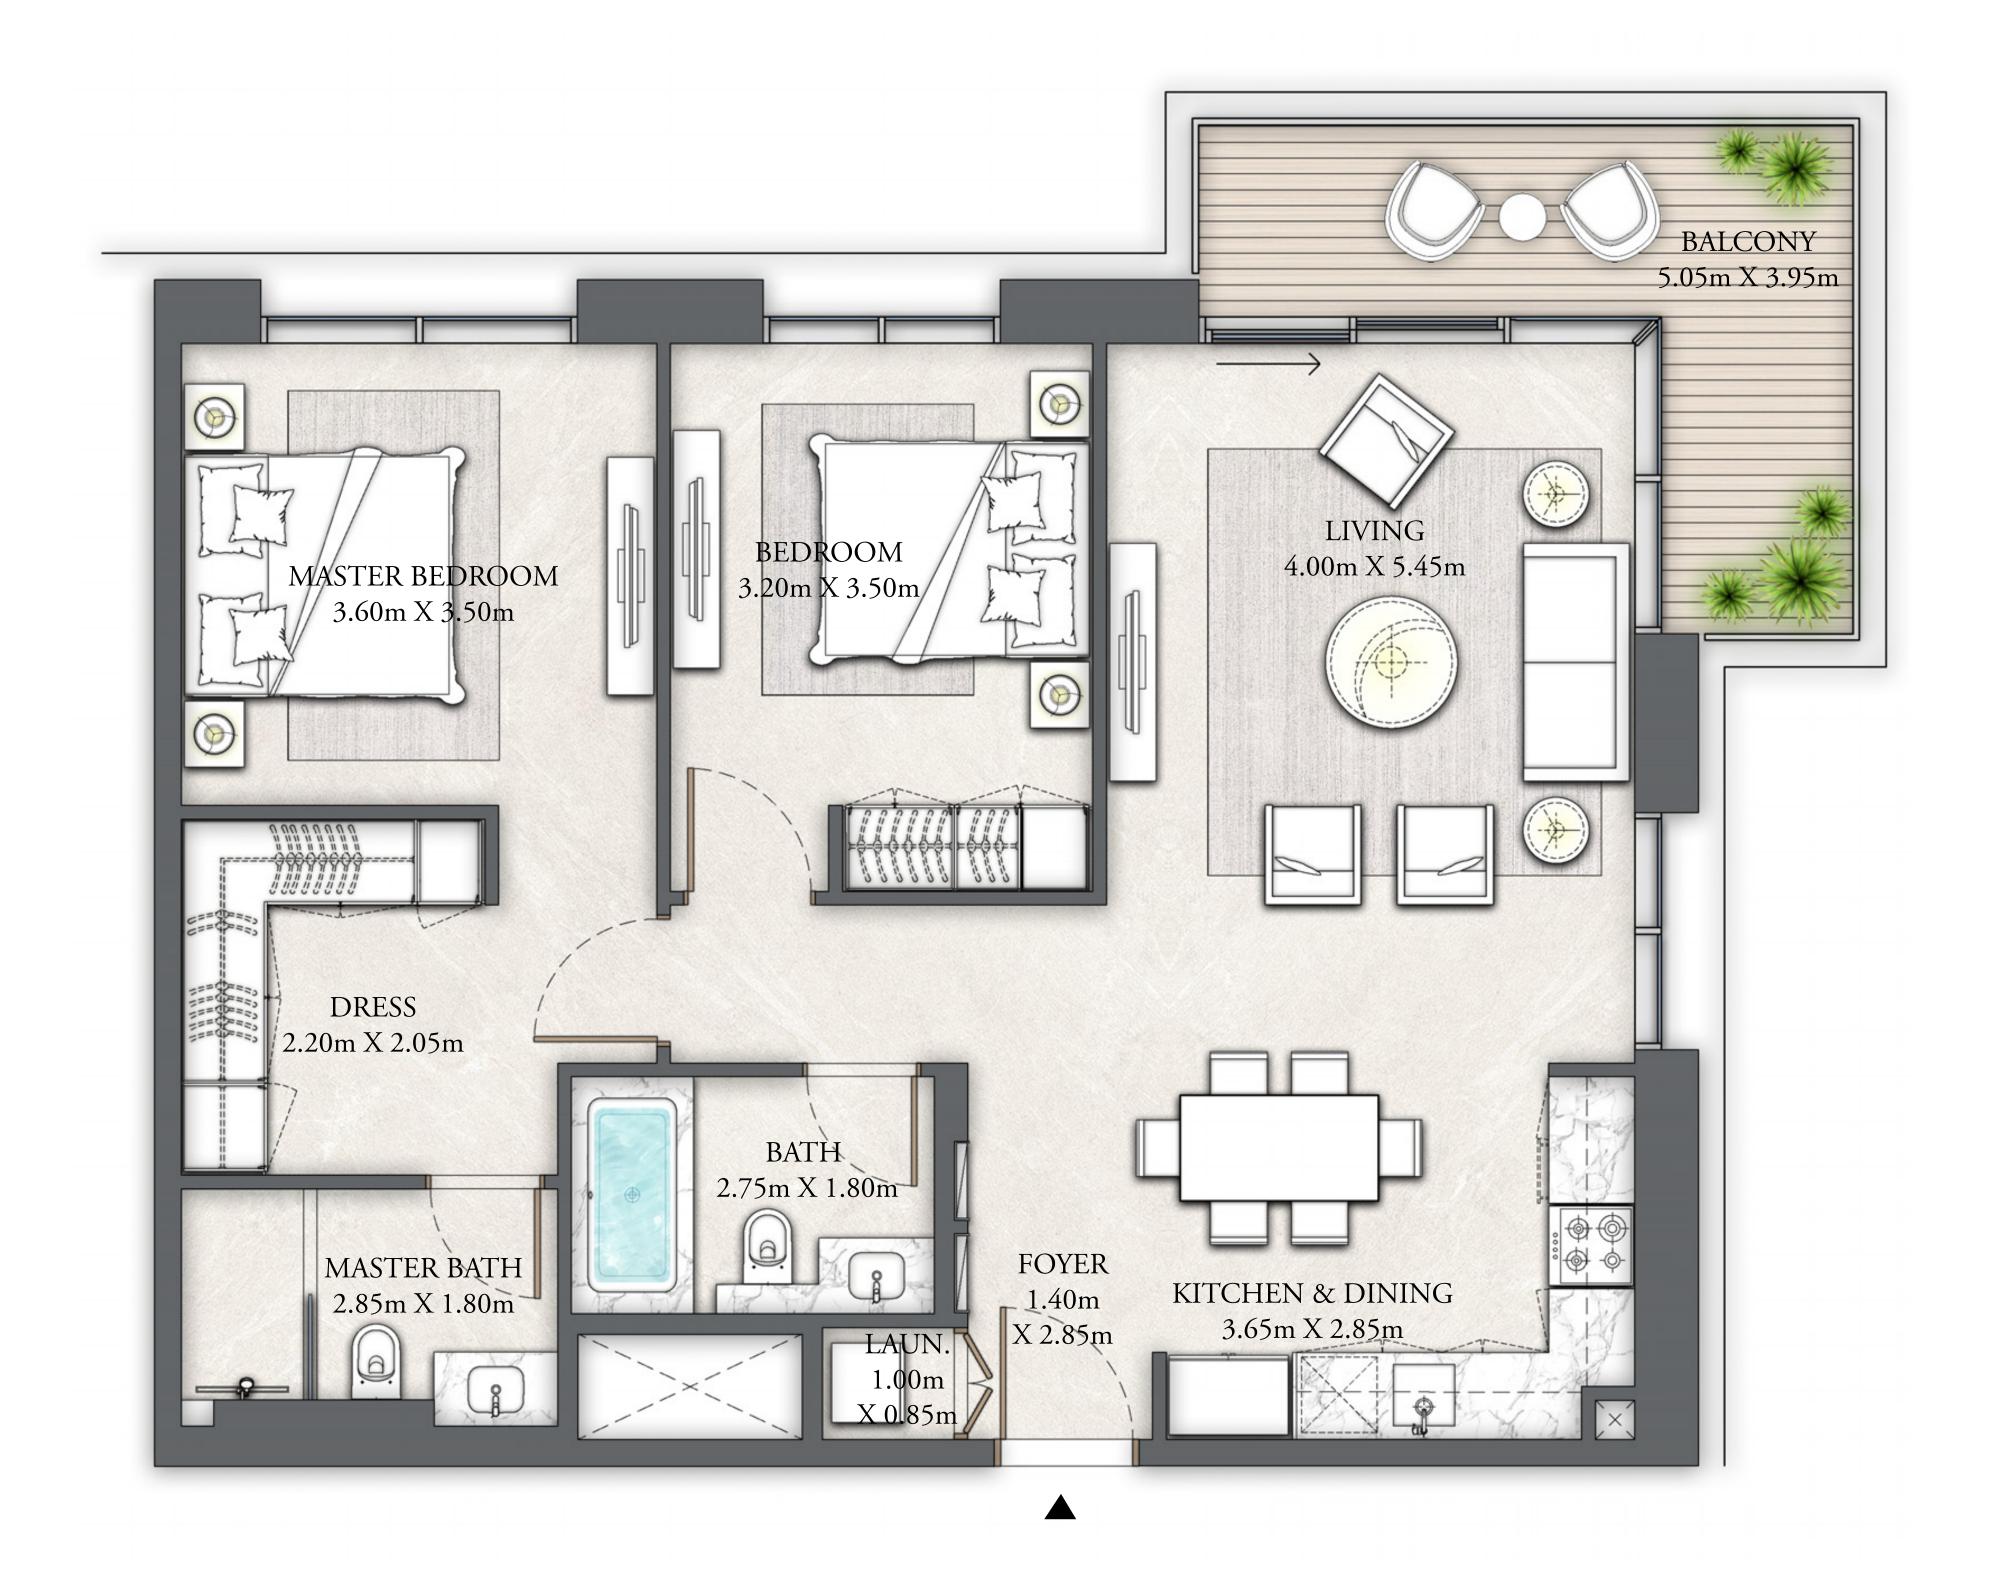

# BUILDING 9 2 BEDROOM

LEVEL 01

| SUITE AREA   | 1018.05 SQ.FT. | 94.58 SQ.M.  |
|--------------|----------------|--------------|
| BALCONY AREA | 120.88 SQ.FT.  | 11.23 SQ.M.  |
| TOTAL AREA   | 1138.93 SQ.FT. | 105.81 SQ.M. |

FLOOR PLAN 1. All dimensions are in imperial and metric, and measured from finish to finish excluding construction tolerances. 2. All materials, dimensions, and drawings are approximate only. 3. Information is subject to change without notice, at developer's absolute discretion. 4. Actual area may vary from the stated area. 5. Drawings not to scale. 6. All images used are for illustrative purposes only and do not represent the actual size, features, specifications, fittings, and furnishings. 7. The developer reserves the right to make revisions / alterations, at it's absolute discretion, without any liability whatsoever.