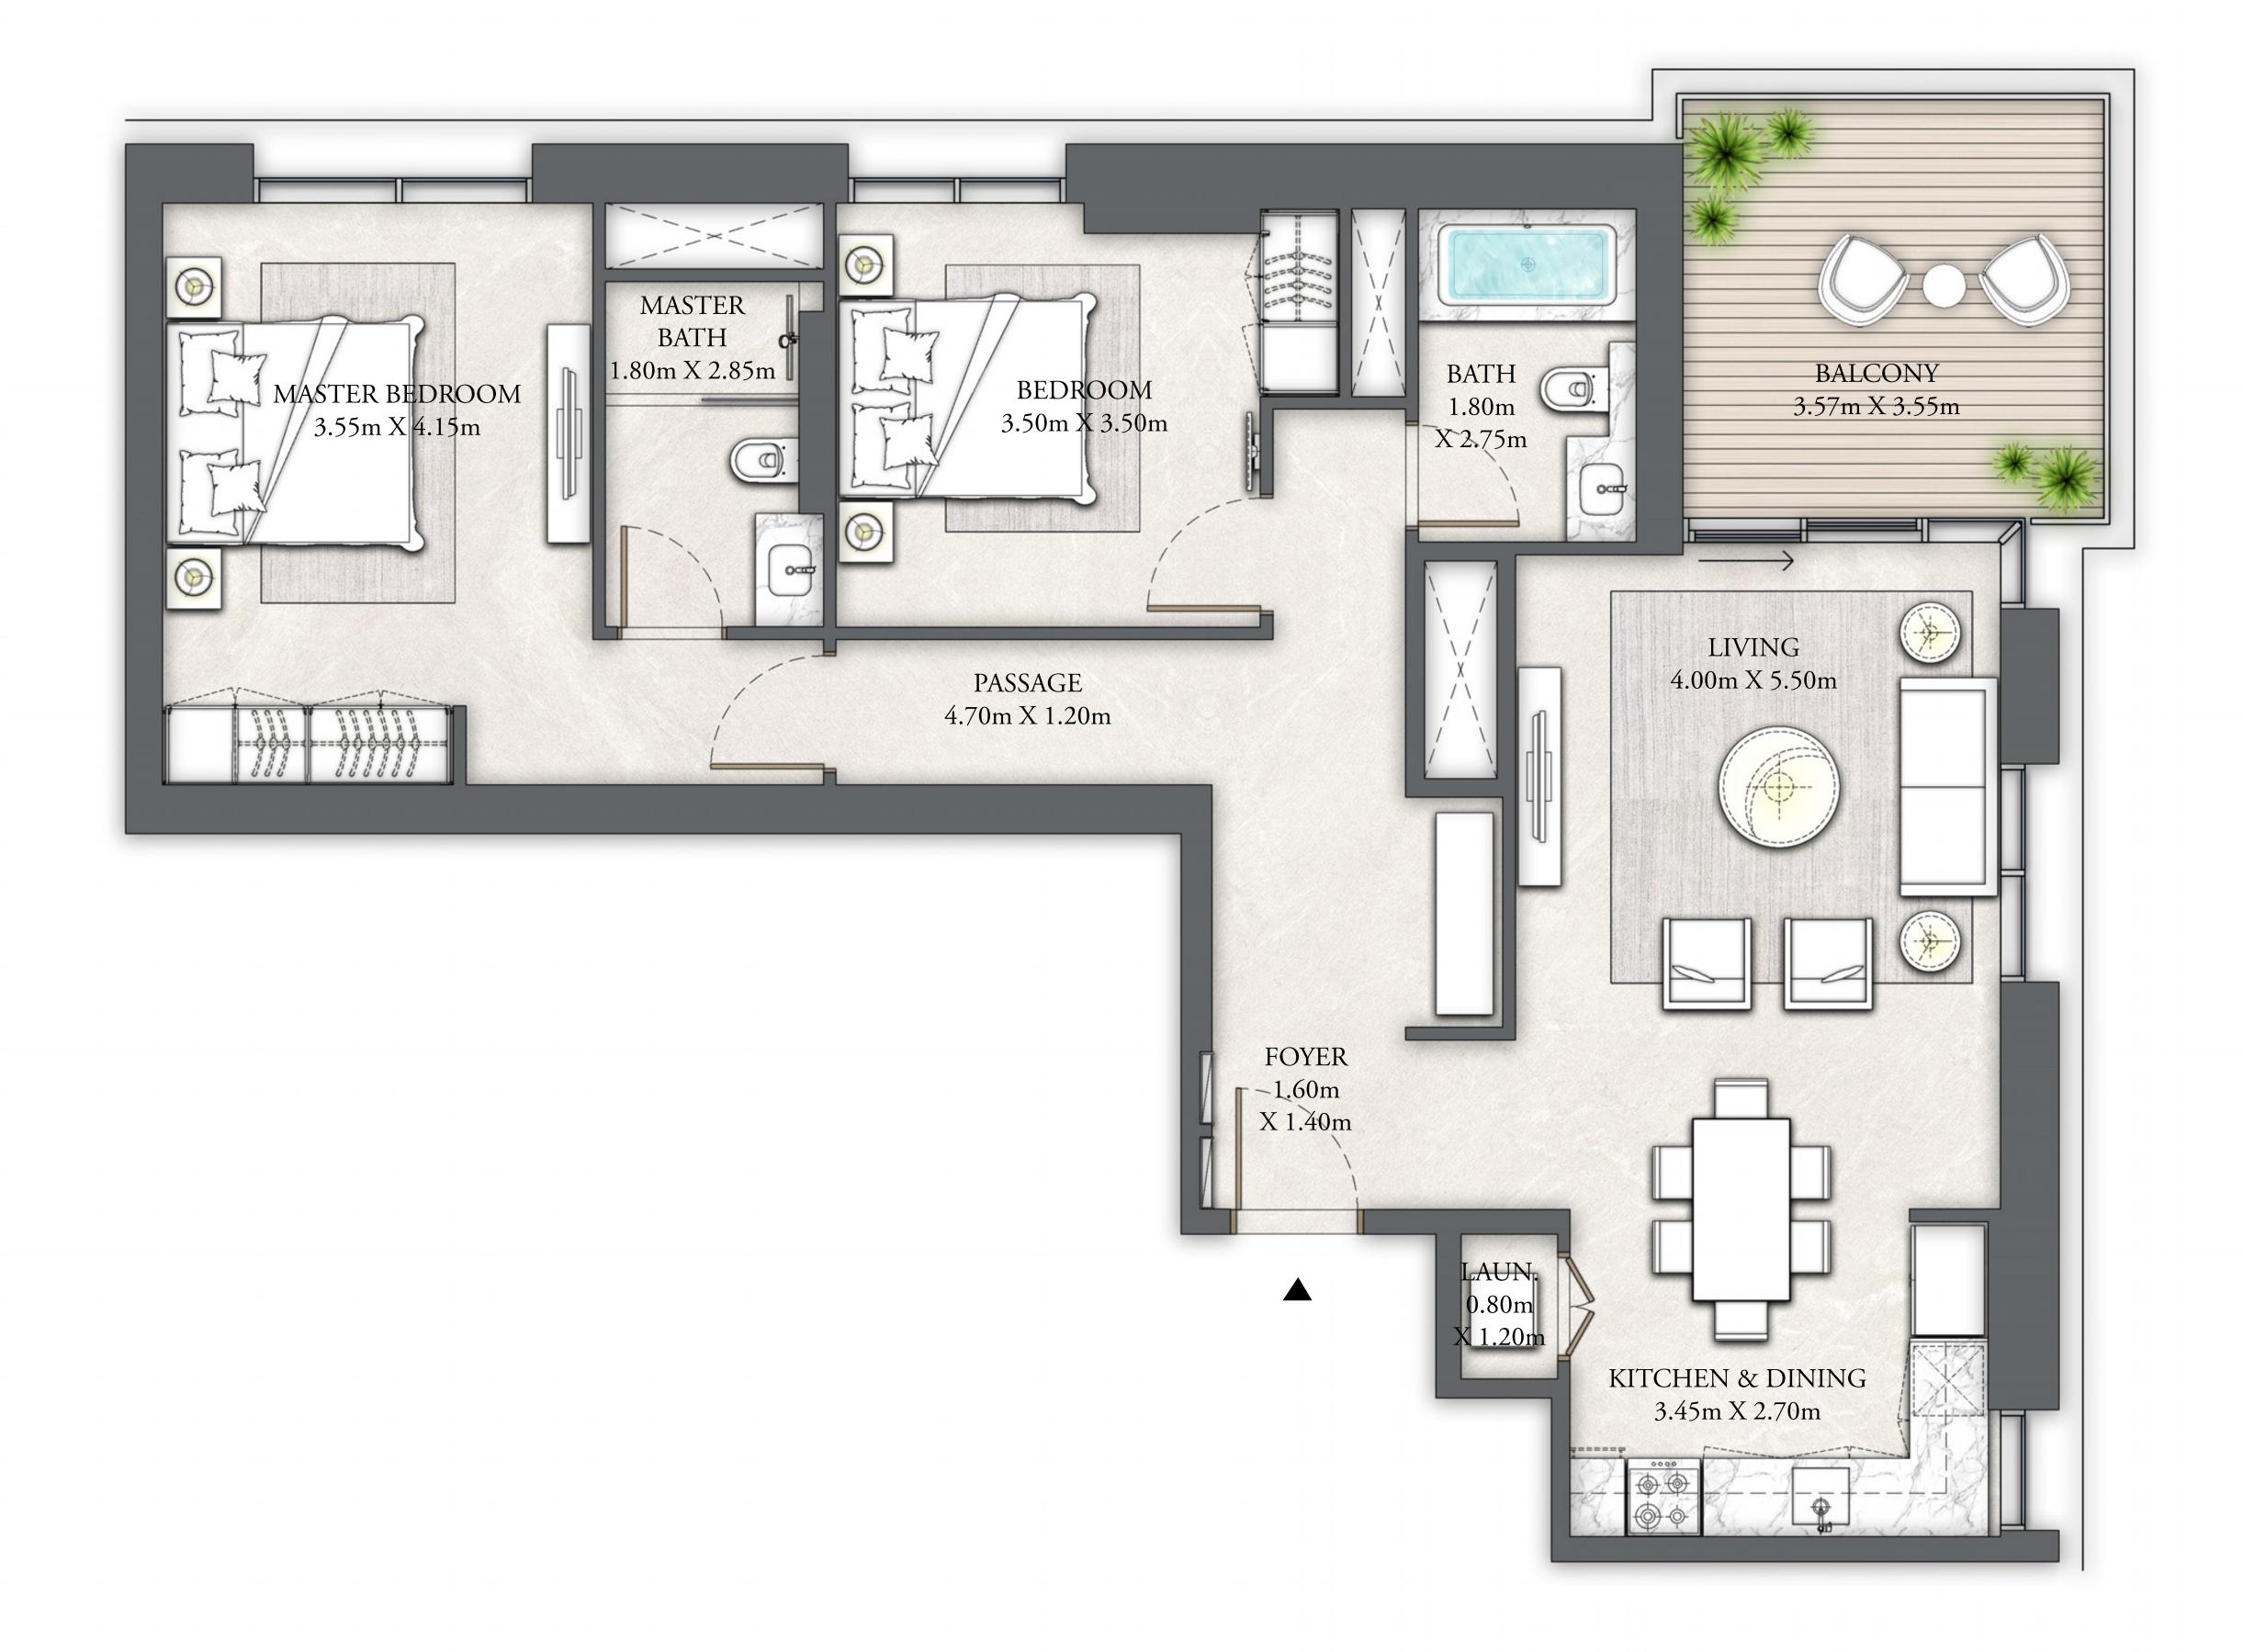

# BUILDING 9 2 BEDROOM

LEVEL 01

| SUITE AREA   | 1018.05 SQ.FT. | 94.58 SQ.M.  |
|--------------|----------------|--------------|
| BALCONY AREA | 120.88 SQ.FT.  | 11.23 SQ.M.  |
| TOTAL AREA   | 1138.93 SQ.FT. | 105.81 SQ.M. |

FLOOR PLAN 1. All dimensions are in imperial and metric, and measured from finish to finish excluding construction tolerances. 2. All materials, dimensions, and drawings are approximate only. 3. Information is subject to change without notice, at developer's absolute discretion. 4. Actual area may vary from the stated area. 5. Drawings not to scale. 6. All images used are for illustrative purposes only and do not represent the actual size, features, specifications, fittings, and furnishings. 7. The developer reserves the right to make revisions / alterations, at it's absolute discretion, without any liability whatsoever.