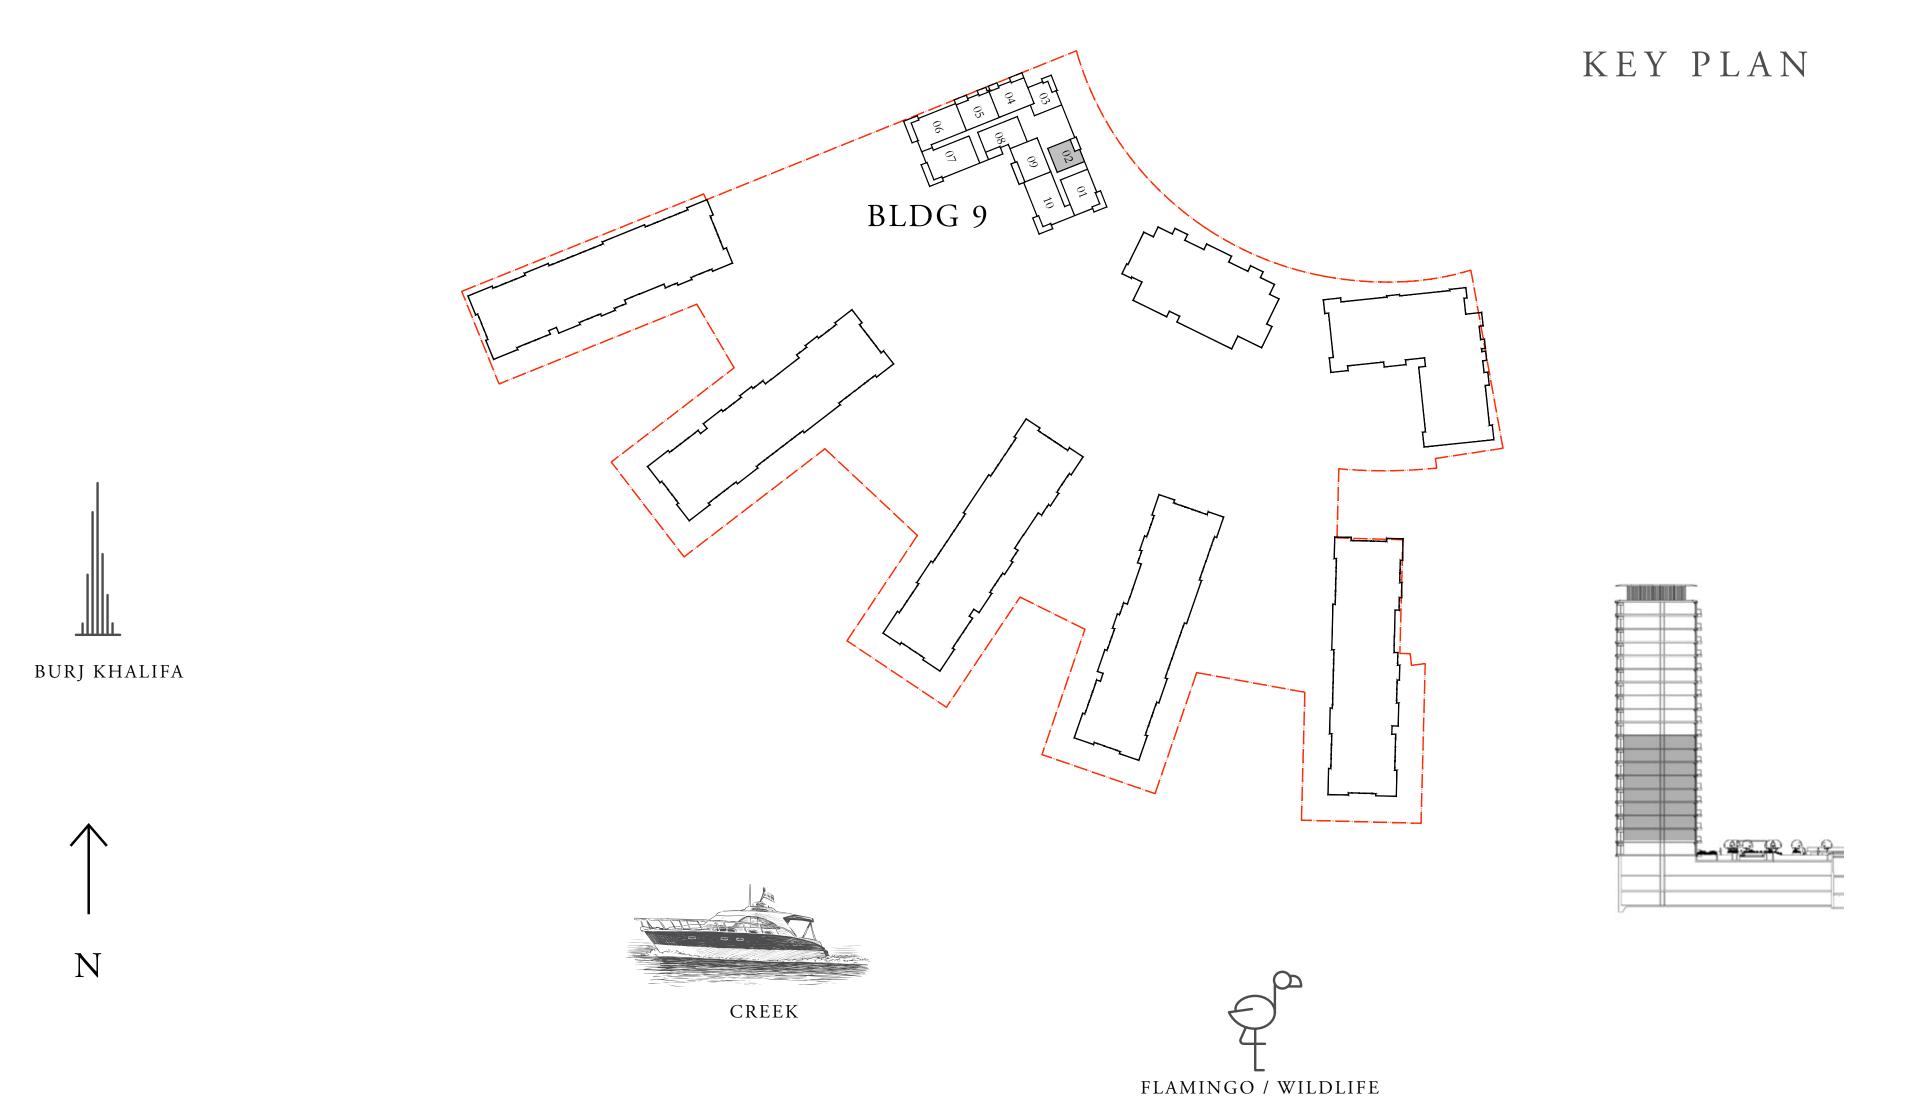

h to finish excluding construction tolerances. 2. All materials, dimensions, and drawings are approximate only. 3. Information is subject to change without notice, at developer's absolute discretion. 4. Actual area may vary from the stated area. 5. Drawings not to scale. 6. All images used are for illustrative purposes only and do not represent the actual size, features, specifications, fittings, and furnishings. 7. The developer reserves the right to make revisions / alterations, at it's absolute discretion, without any liability whatsoever.

DUBAI CREEK HARBOUR

# BUILDING 9 1 BEDROOM

LEVELS 02 - 09

| SUITE AREA   | 660.04 SQ.FT. | 61.32 SQ.M. |
|--------------|---------------|-------------|
| BALCONY AREA | 78.15 SQ.FT.  | 7.26 SQ.M.  |
| TOTAL AREA   | 738.19 SQ.FT. | 68.58 SQ.M. |







FLOOR PLAN 1. All dimensions are in imperial and metric, and measured from finish to finish excluding construction tolerances. 2. All materials, dimensions, and drawings are approximate only. 3. Information is subject to change without notice, at developer's absolute discretion. 4. Actual area may vary from the stated area. 5. Drawings not to scale. 6. All images used are for illustrative purposes only and do not represent the actual size, features, specifications, fittings, and furnishings. 7. The developer reserves the right to make revisions / alterations, at it's absolute discretion, without any liability whatsoever.

DUBAI CREEK HARBOUR

# BUILDING 9 1 BEDROOM

LEVELS 02 - 09

| SUITE AREA   | 674.57 SQ.FT. | 62.67 SQ.M. |
|--------------|---------------|-------------|
| BALCONY