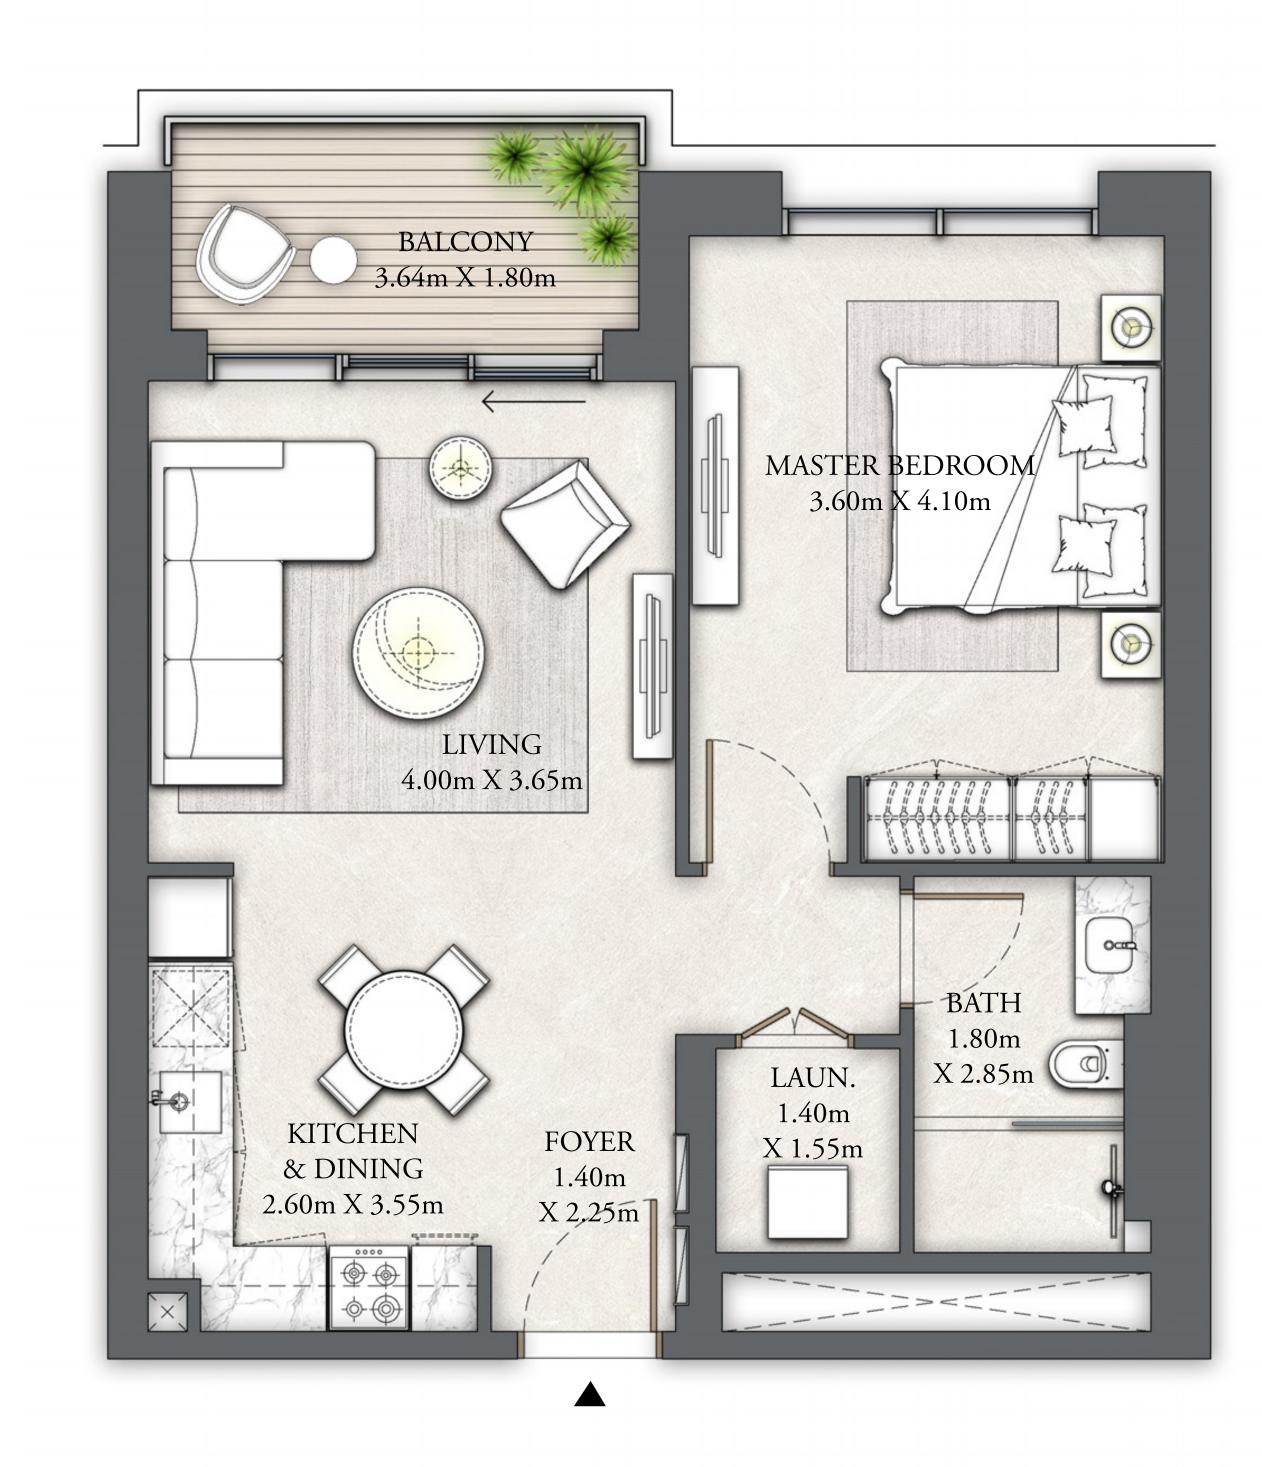

DUBAI CREEK HARBOUR

## BUILDING 9 1 BEDROOM

LEVEL 01

| SUITE AREA   | 660.04 SQ.FT. | 61.32 SQ.M. |
|--------------|---------------|-------------|
| BALCONY AREA | 78.15 SQ.FT.  | 7.26 SQ.M.  |
| TOTAL AREA   | 738.19 SQ.FT. | 68.58 SQ.M. |

FLOOR PLAN 1. All dimensions are in imperial and metric, and measured from finish to finish excluding construction tolerances. 2. All materials, dimensions, and drawings are approximate only. 3. Information is subject to change without notice, at developer's absolute discretion. 4. Actual area may vary from the stated area. 5. Drawings not to scale. 6. All images used are for illustrative purposes only and do not represent the actual size, features, specifications, fittings, and furnishings. 7. The developer reserves the right to make revisions / alterations, at it's absolute discretion, without any liability whatsoever.