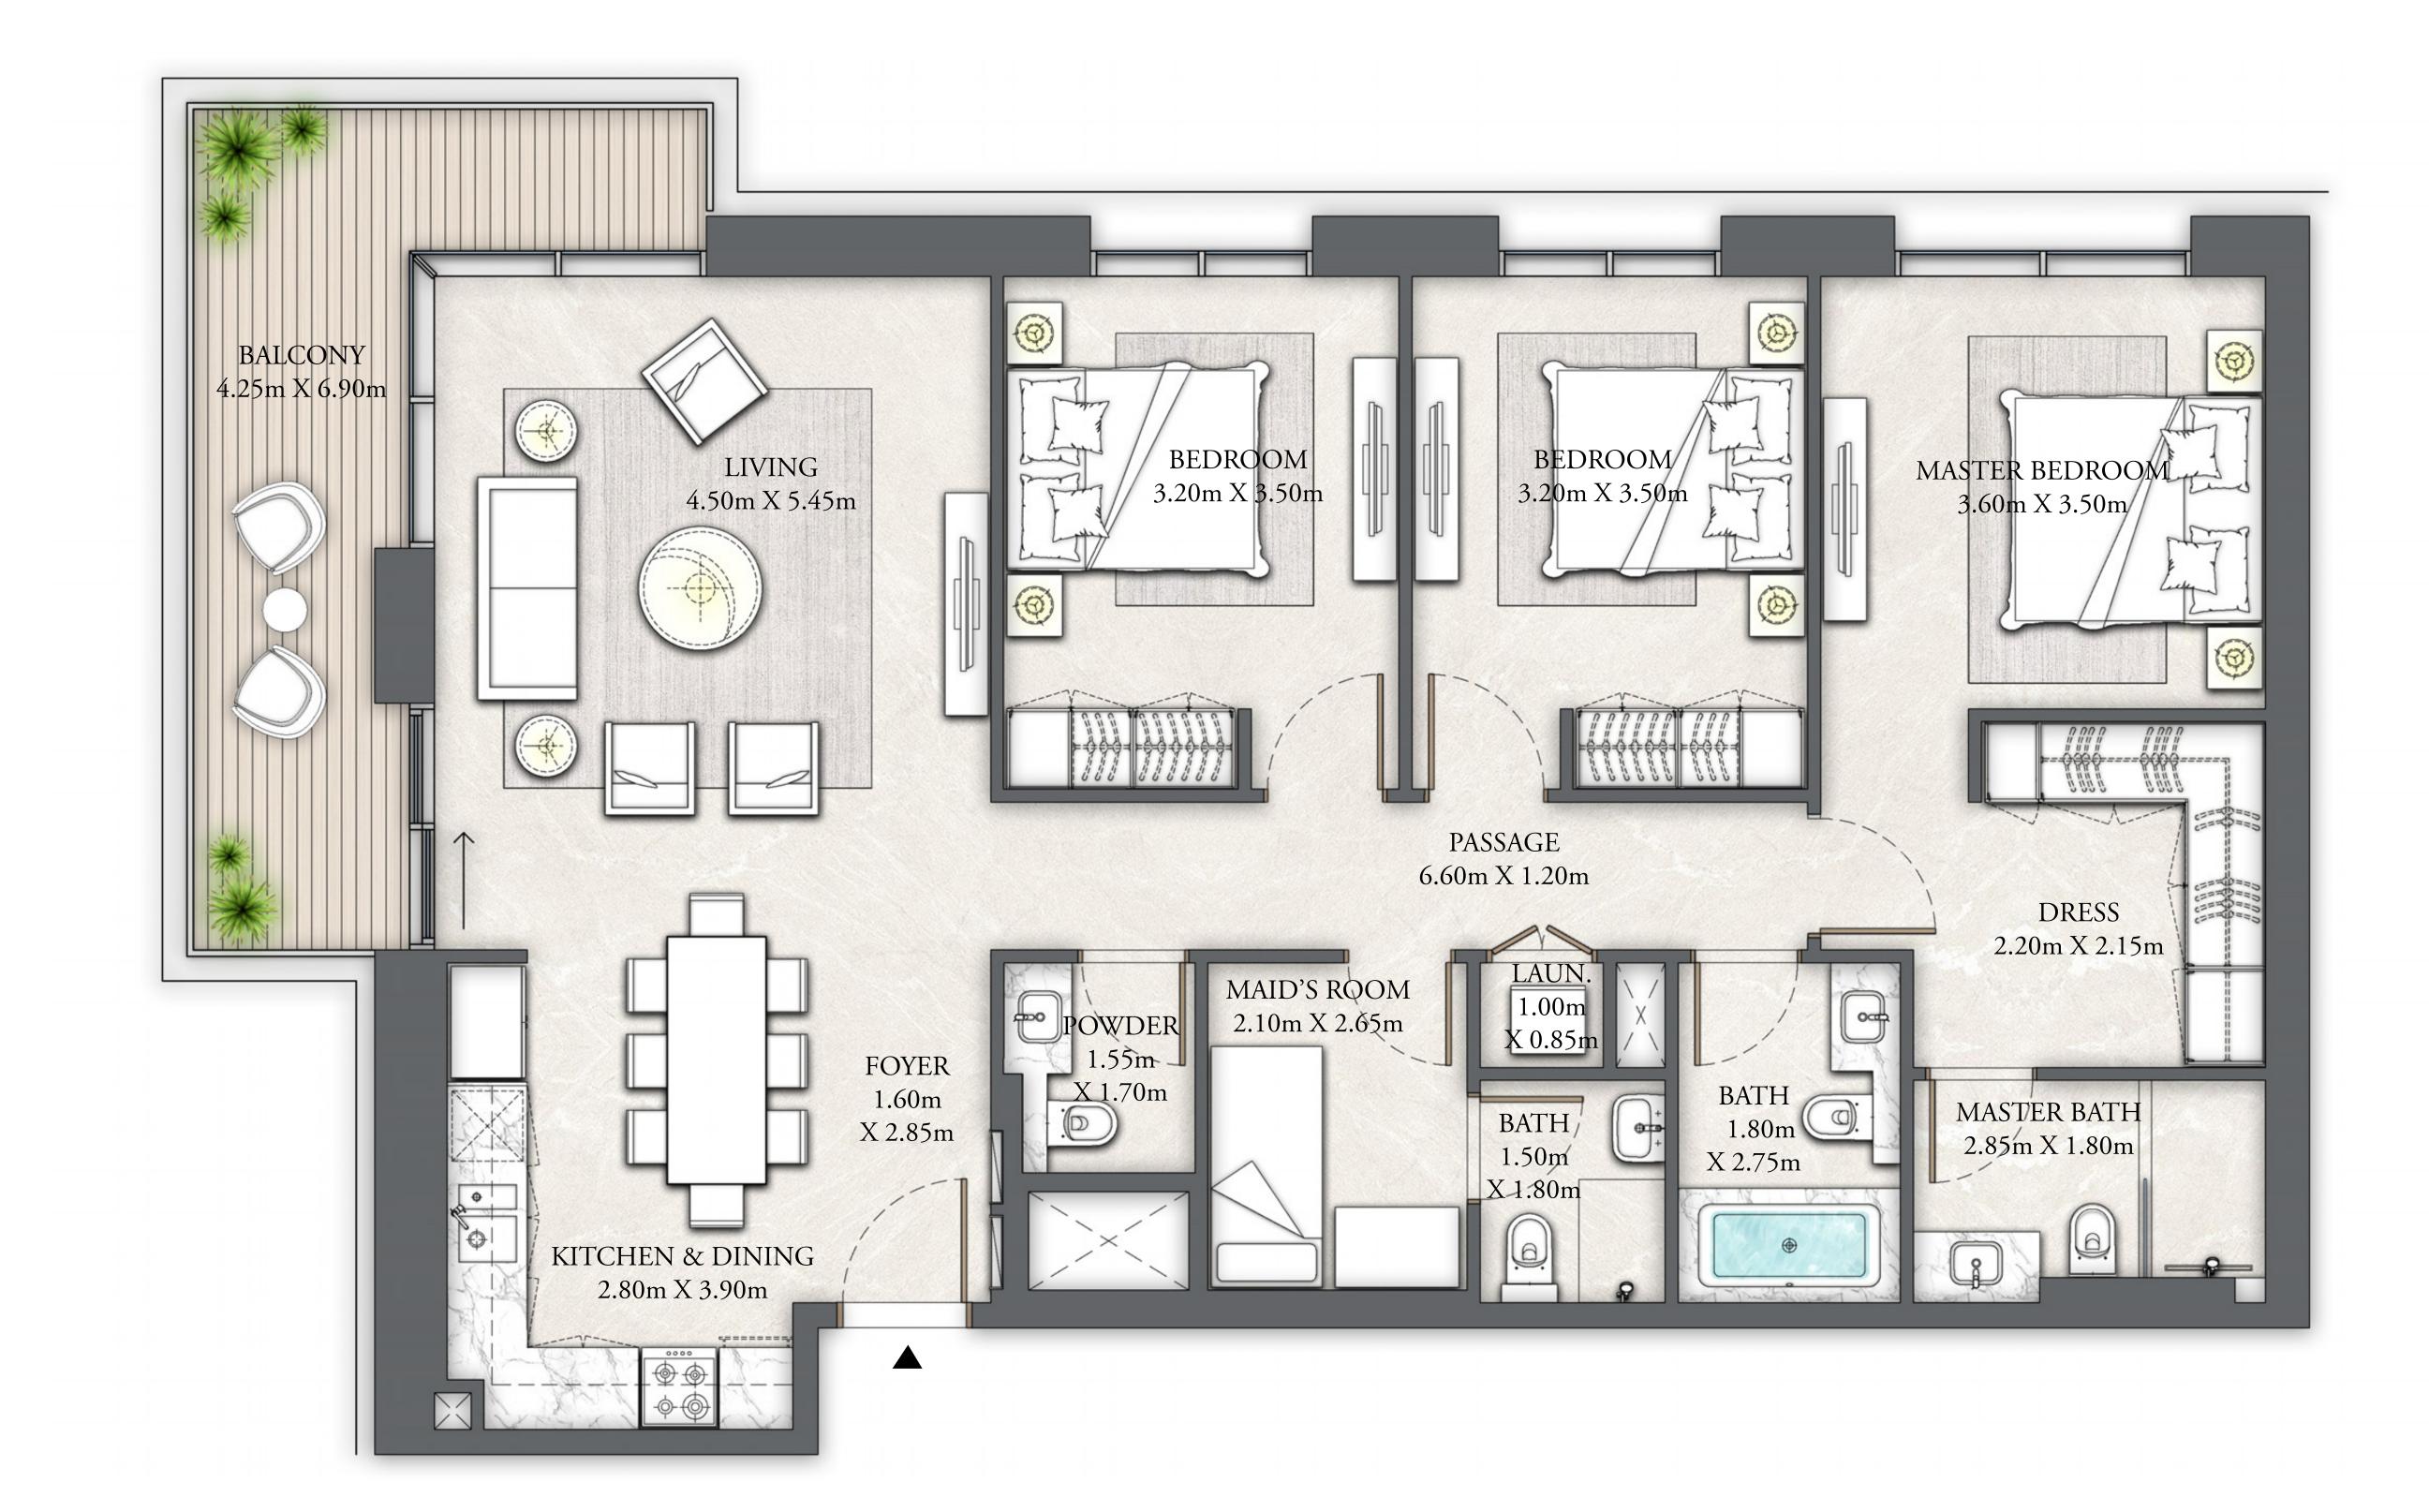

# BUILDING 9 2 BEDROOM

LEVEL 01

| SUITE AREA   | 1018.05 SQ.FT. | 94.58 SQ.M.  |
|--------------|----------------|--------------|
| BALCONY AREA | 120.88 SQ.FT.  | 11.23 SQ.M.  |
| TOTAL AREA   | 1138.93 SQ.FT. | 105.81 SQ.M. |

FLOOR PLAN 1. All dimensions are in imperial and metric, and measured from finish to finish excluding construction tolerances. 2. All materials, dimensions, and drawings are approximate only. 3. Information is subject to change without notice, at developer's absolute discretion. 4. Actual area may vary from the stated area. 5. Drawings not to scale. 6. All images used are for illustrative purposes only and do not represent the actual size, features, specifications, fittings, and furnishings. 7. The developer reserves the right to make revisions / alterations, at it's absolute discretion, without any liability whatsoever.