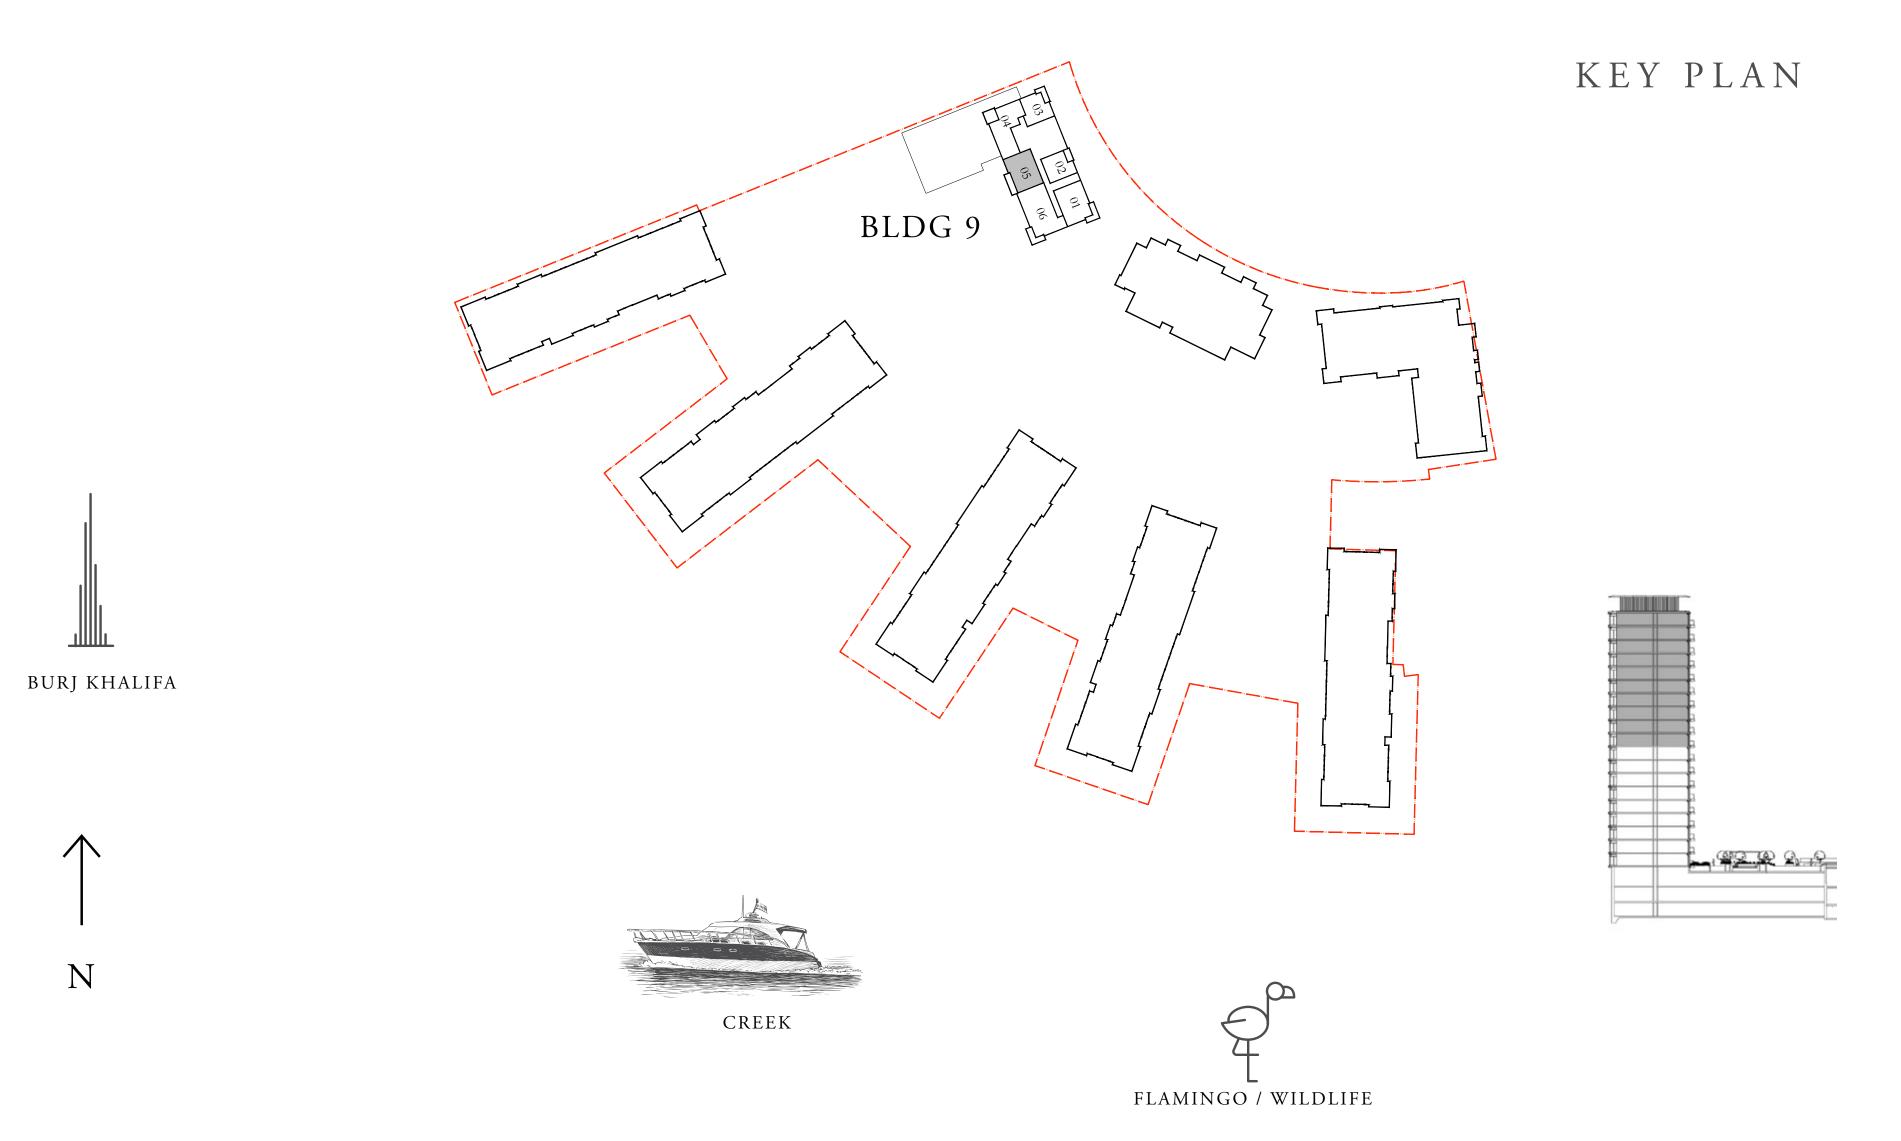

DUBAI CREEK HARBOUR

# BUILDING 9 2 BEDROOM

LEVEL 01

| SUITE AREA   | 1018.05 SQ.FT. | 94.58 SQ.M.  |
|--------------|----------------|--------------|
| BALCONY AREA | 120.88 SQ.FT.  | 11.23 SQ.M.  |
| TOTAL AREA   | 1138.93 SQ.FT. | 105.81 SQ.M. |

FLOOR PLAN 1. All dimensions are in imperial and metric, and measured from finish to finish excluding construction tolerances. 2. All materials, dimensions, and drawings are approximate only. 3. Information is subject to change without notice, at developer's absolute discretion. 4. Actual area may vary from the stated area. 5. Drawings not to scale. 6. All images used are for illustrative purposes only and do not represent the actual size, features, specifications, fittings, and furnishings. 7. The developer reserves the right to make revisions / alterations, at it's absolute discretion, without any liability whatsoever.