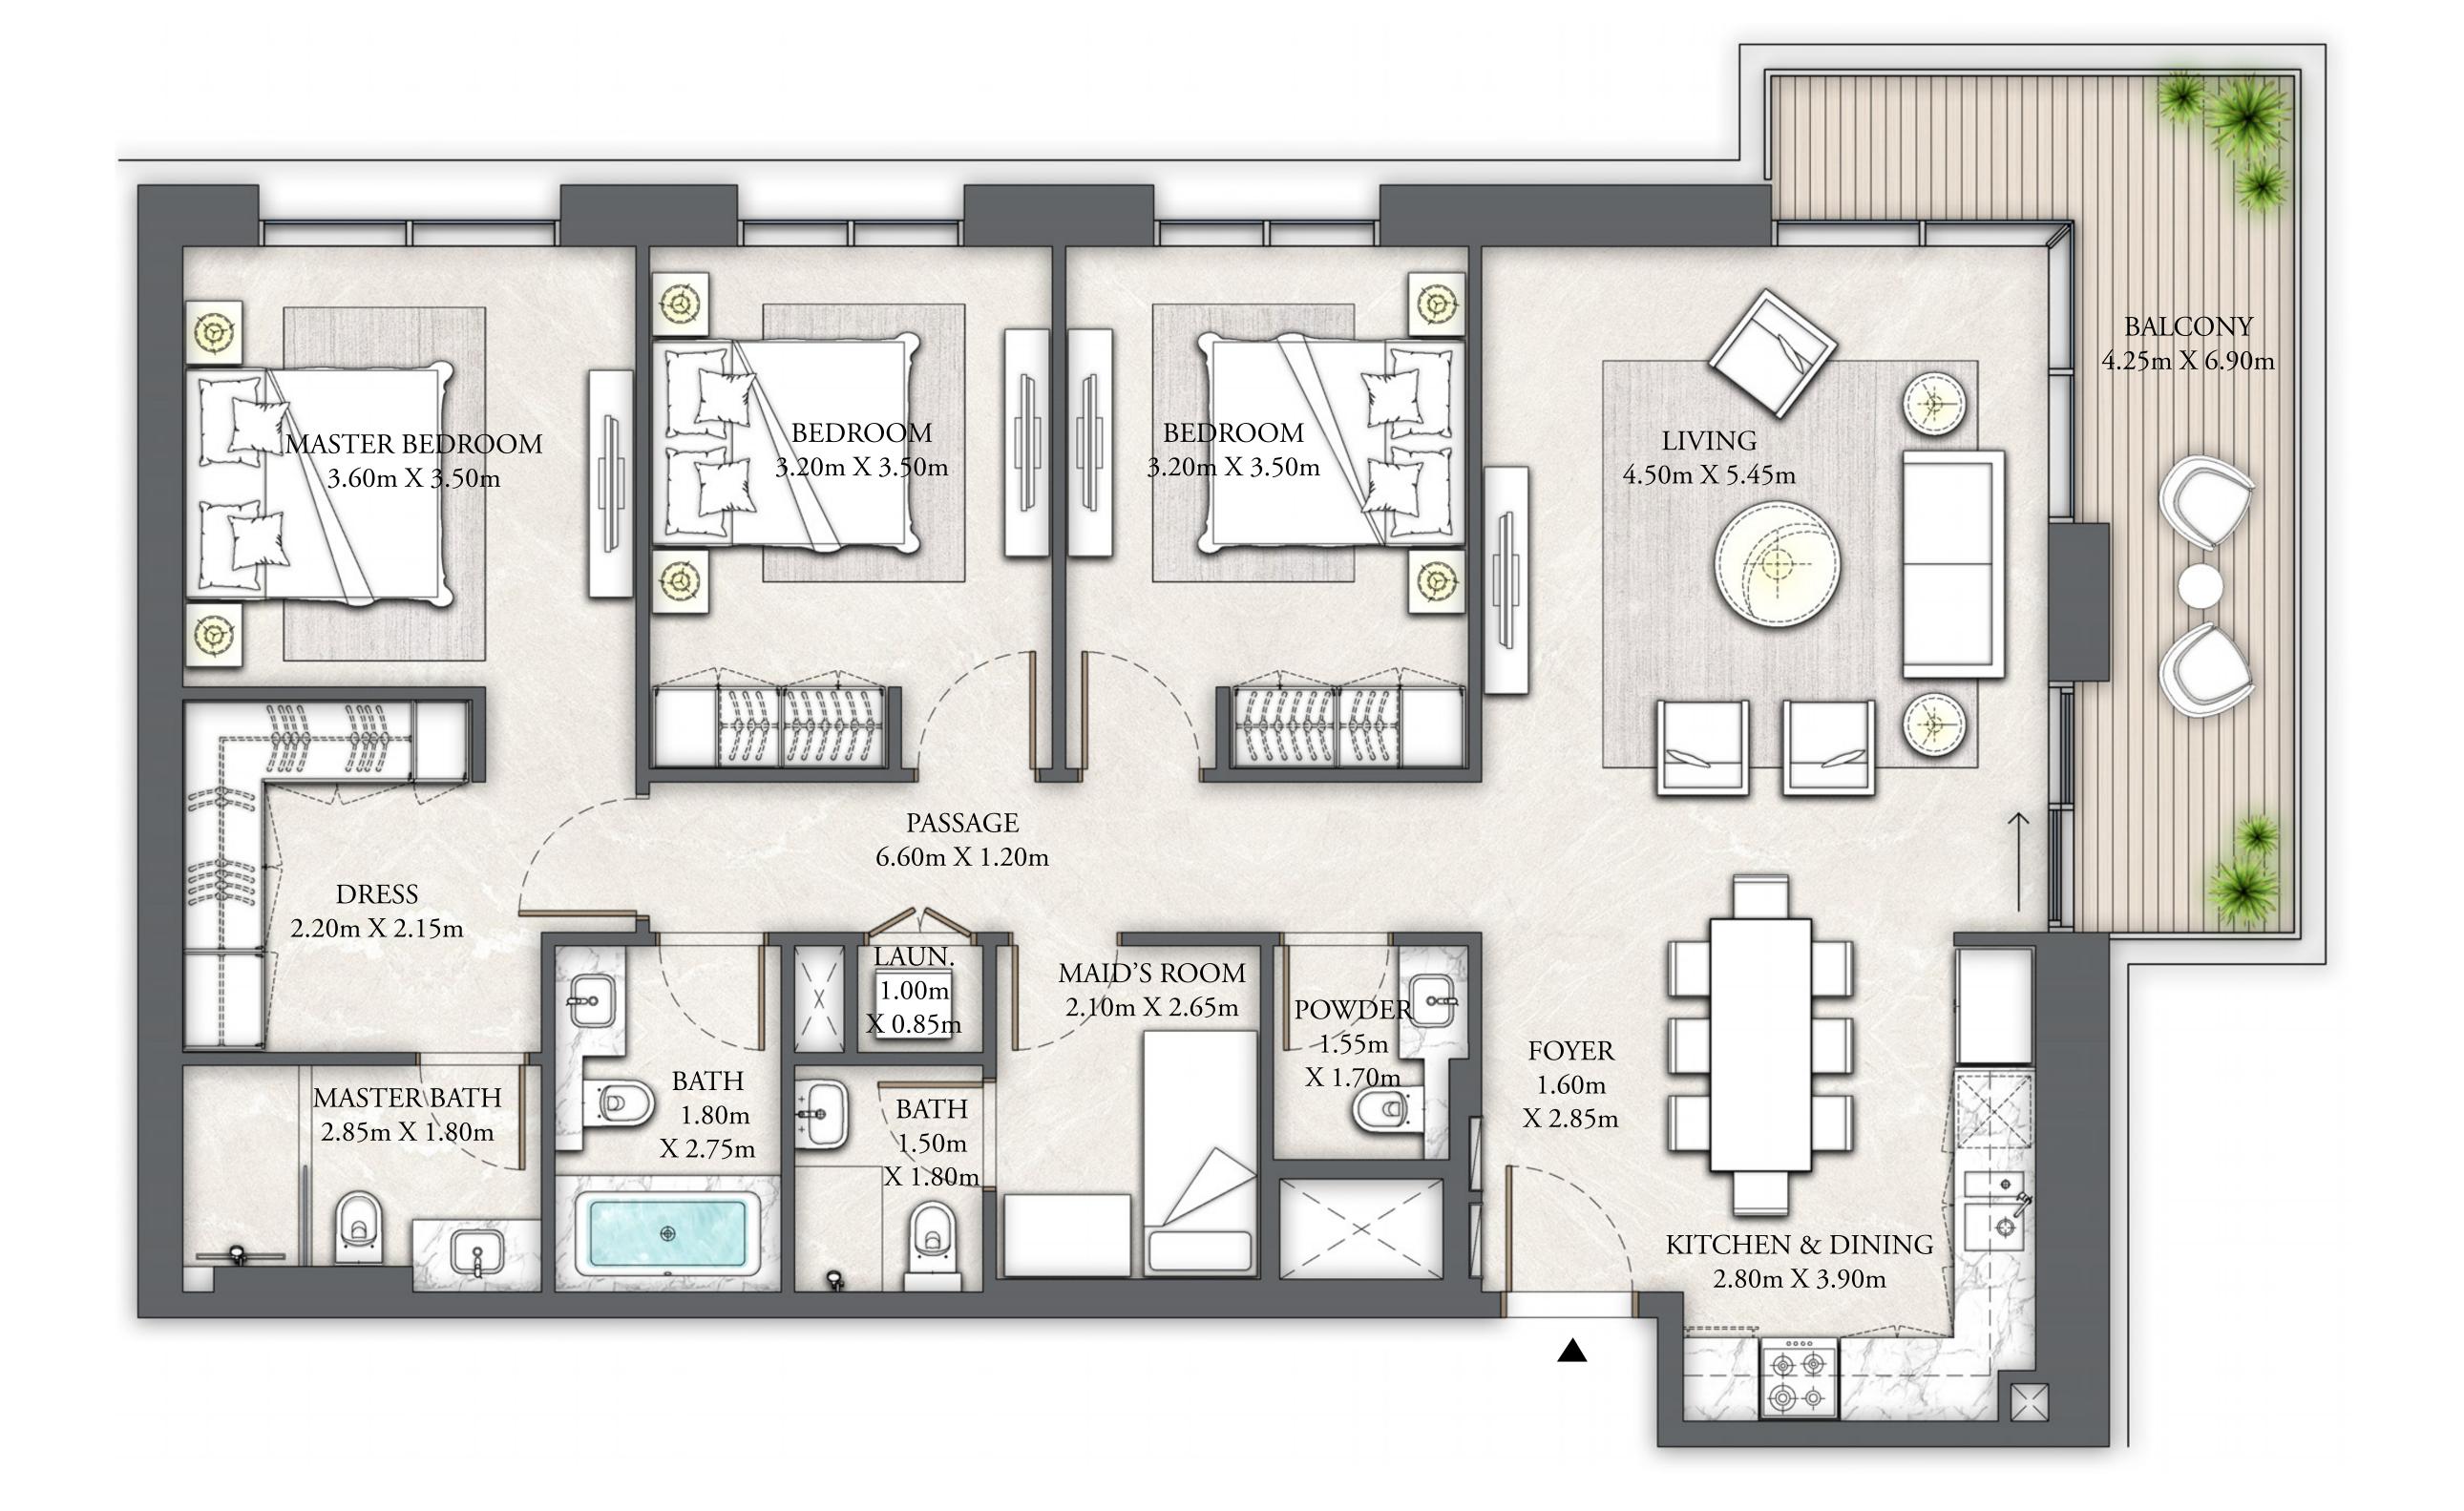

# BUILDING 9 3 BEDROOM

LEVEL 01

| SUITE AREA   | 1398.66 SQ.FT. | 129.94 SQ.M. |
|--------------|----------------|--------------|
| BALCONY AREA | 165.01 SQ.FT.  | 15.33 SQ.M.  |
| TOTAL AREA   | 1563.67 SQ.FT. | 145.27 SQ.M. |

DUBAI CREEK HARBOUR