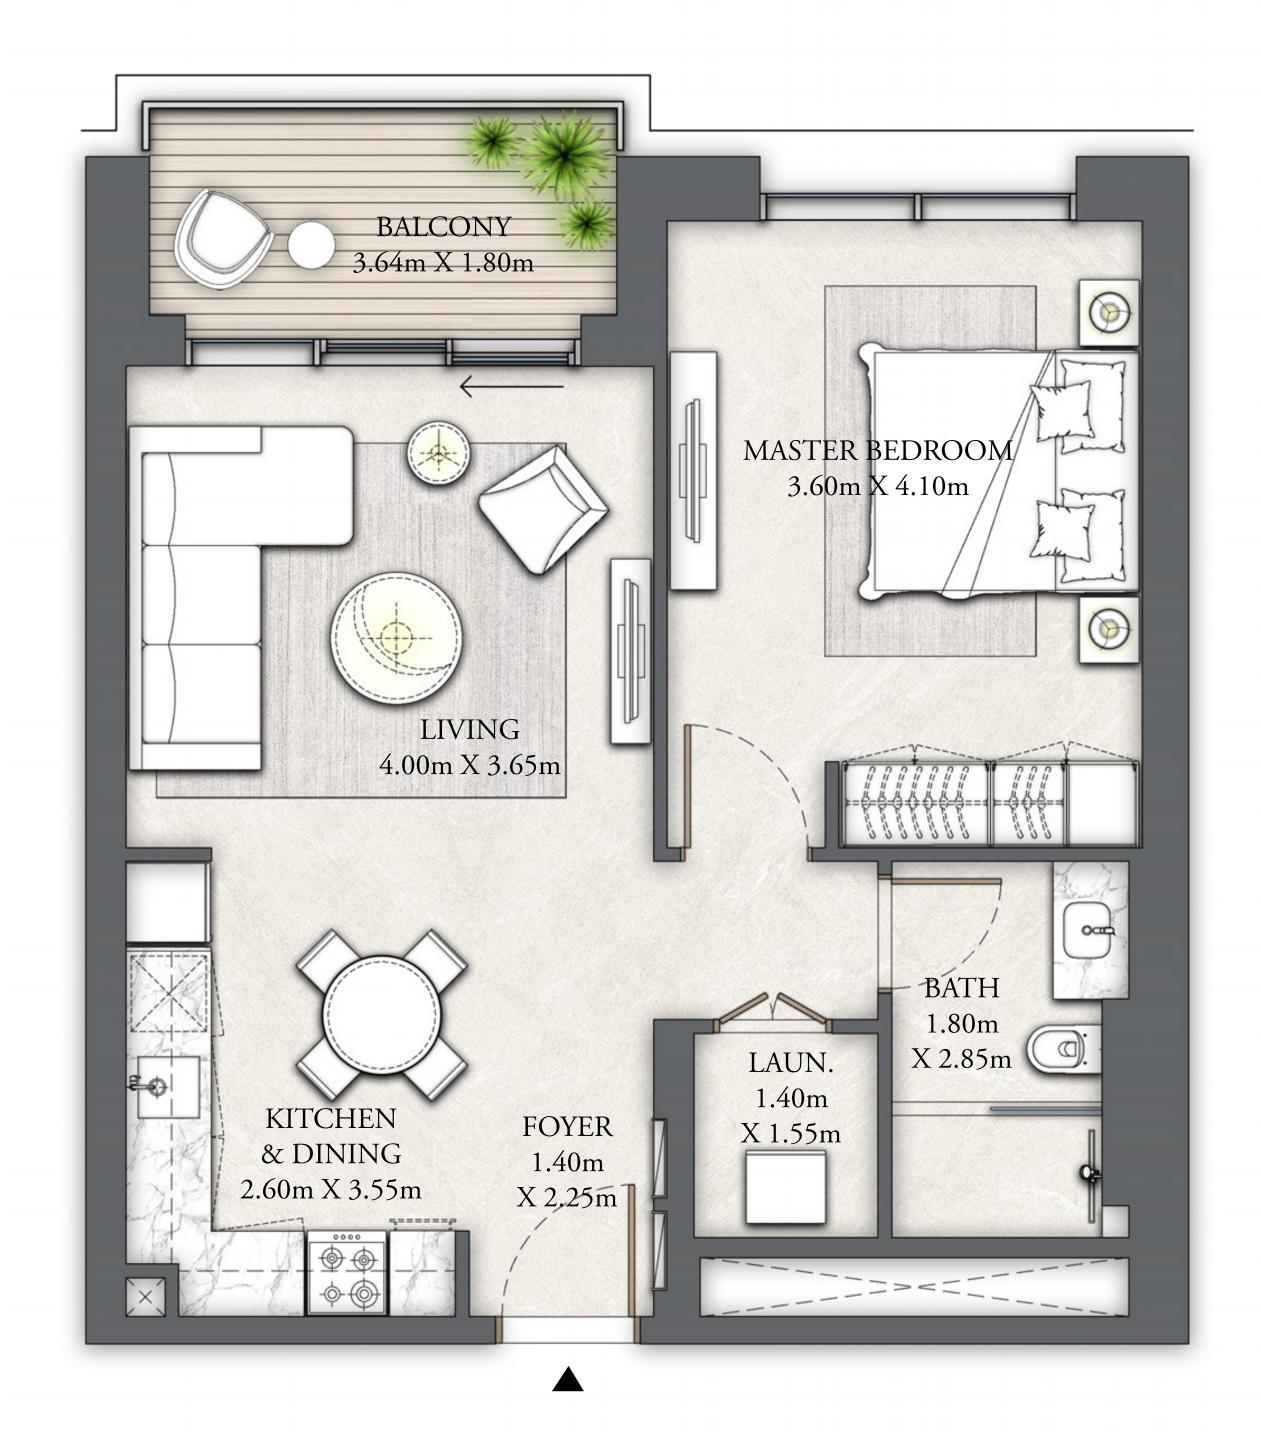

## BUILDING 9 1 BEDROOM

LEVEL 01

| SUITE AREA   | 660.04 SQ.FT. | 61.32 SQ.M. |
|--------------|---------------|-------------|
| BALCONY AREA | 78.15 SQ.FT.  | 7.26 SQ.M.  |
| TOTAL AREA   | 738.19 SQ.FT. | 68.58 SQ.M. |

FLOOR PLAN 1. All dimensions are in imperial and metric, and measured from finish to finish excluding construction tolerances. 2. All materials, dimensions, and drawings are approximate only. 3. Information is subject to change without notice, at developer's absolute discretion. 4. Actual area may vary from the stated area. 5. Drawings not to scale. 6. All images used are for illustrative purposes only and do not represent the actual size, features, specifications, fittings, and furnishings. 7. The developer reserves the right to make revisions / alterations, at it's absolute discretion, without any liability whatsoever.