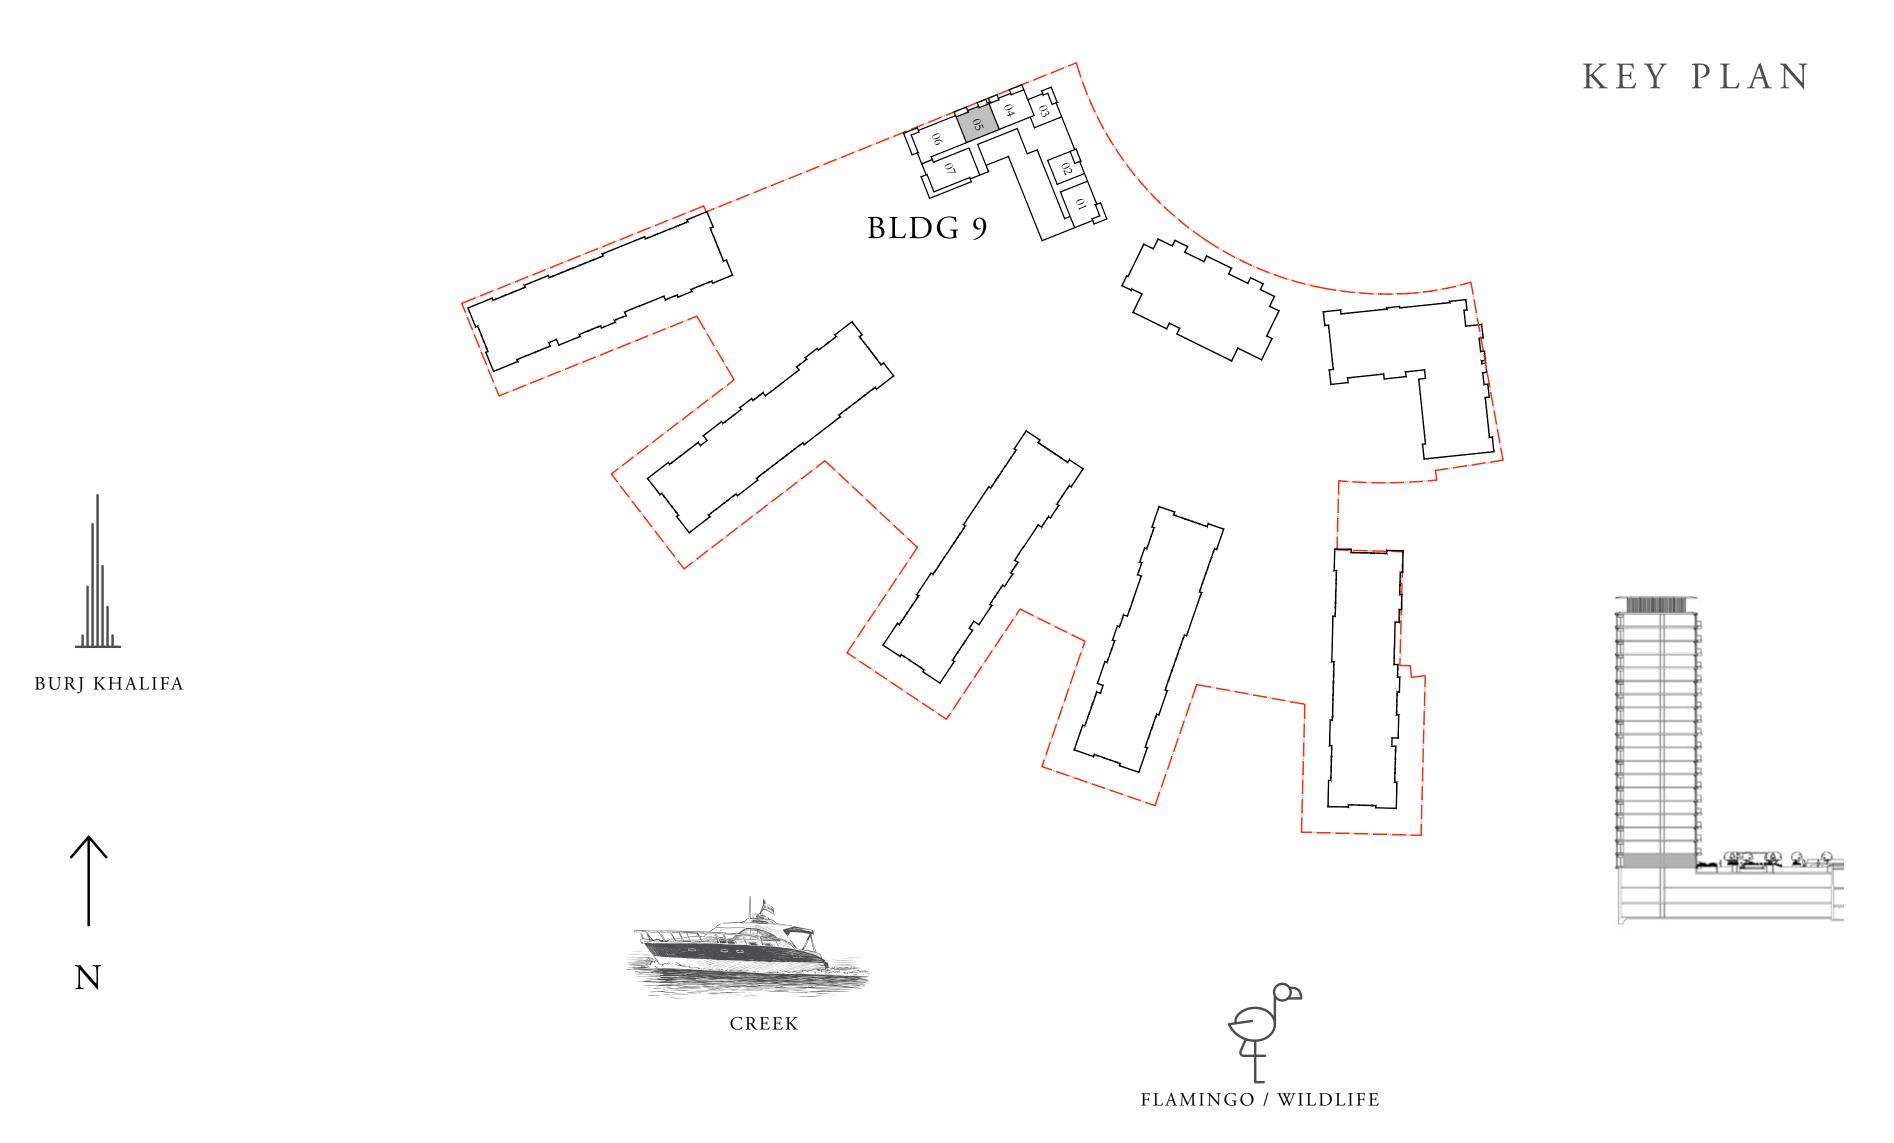

# BUILDING 9 2 BEDROOM

LEVEL 01

| SUITE AREA   | 1018.05 SQ.FT. | 94.58 SQ.M.  |
|--------------|----------------|--------------|
| BALCONY AREA | 120.88 SQ.FT.  | 11.23 SQ.M.  |
| TOTAL AREA   | 1138.93 SQ.FT. | 105.81 SQ.M. |

FLOOR PLAN 1. All dimensions are in imperial and metric, and measured from finish to finish excluding construction tolerances. 2. All materials, dimensions, and drawings are approximate only. 3. Information is subject to change without notice, at developer's absolute discretion. 4. Actual area may vary from the stated area. 5. Drawings not to scale. 6. All images used are for illustrative purposes only and do not represent the actual size, features, specifications, fittings, and furnishings. 7. The developer reserves the right to make revisions / alterations, at it's absolute discretion, without any liability whatsoever.