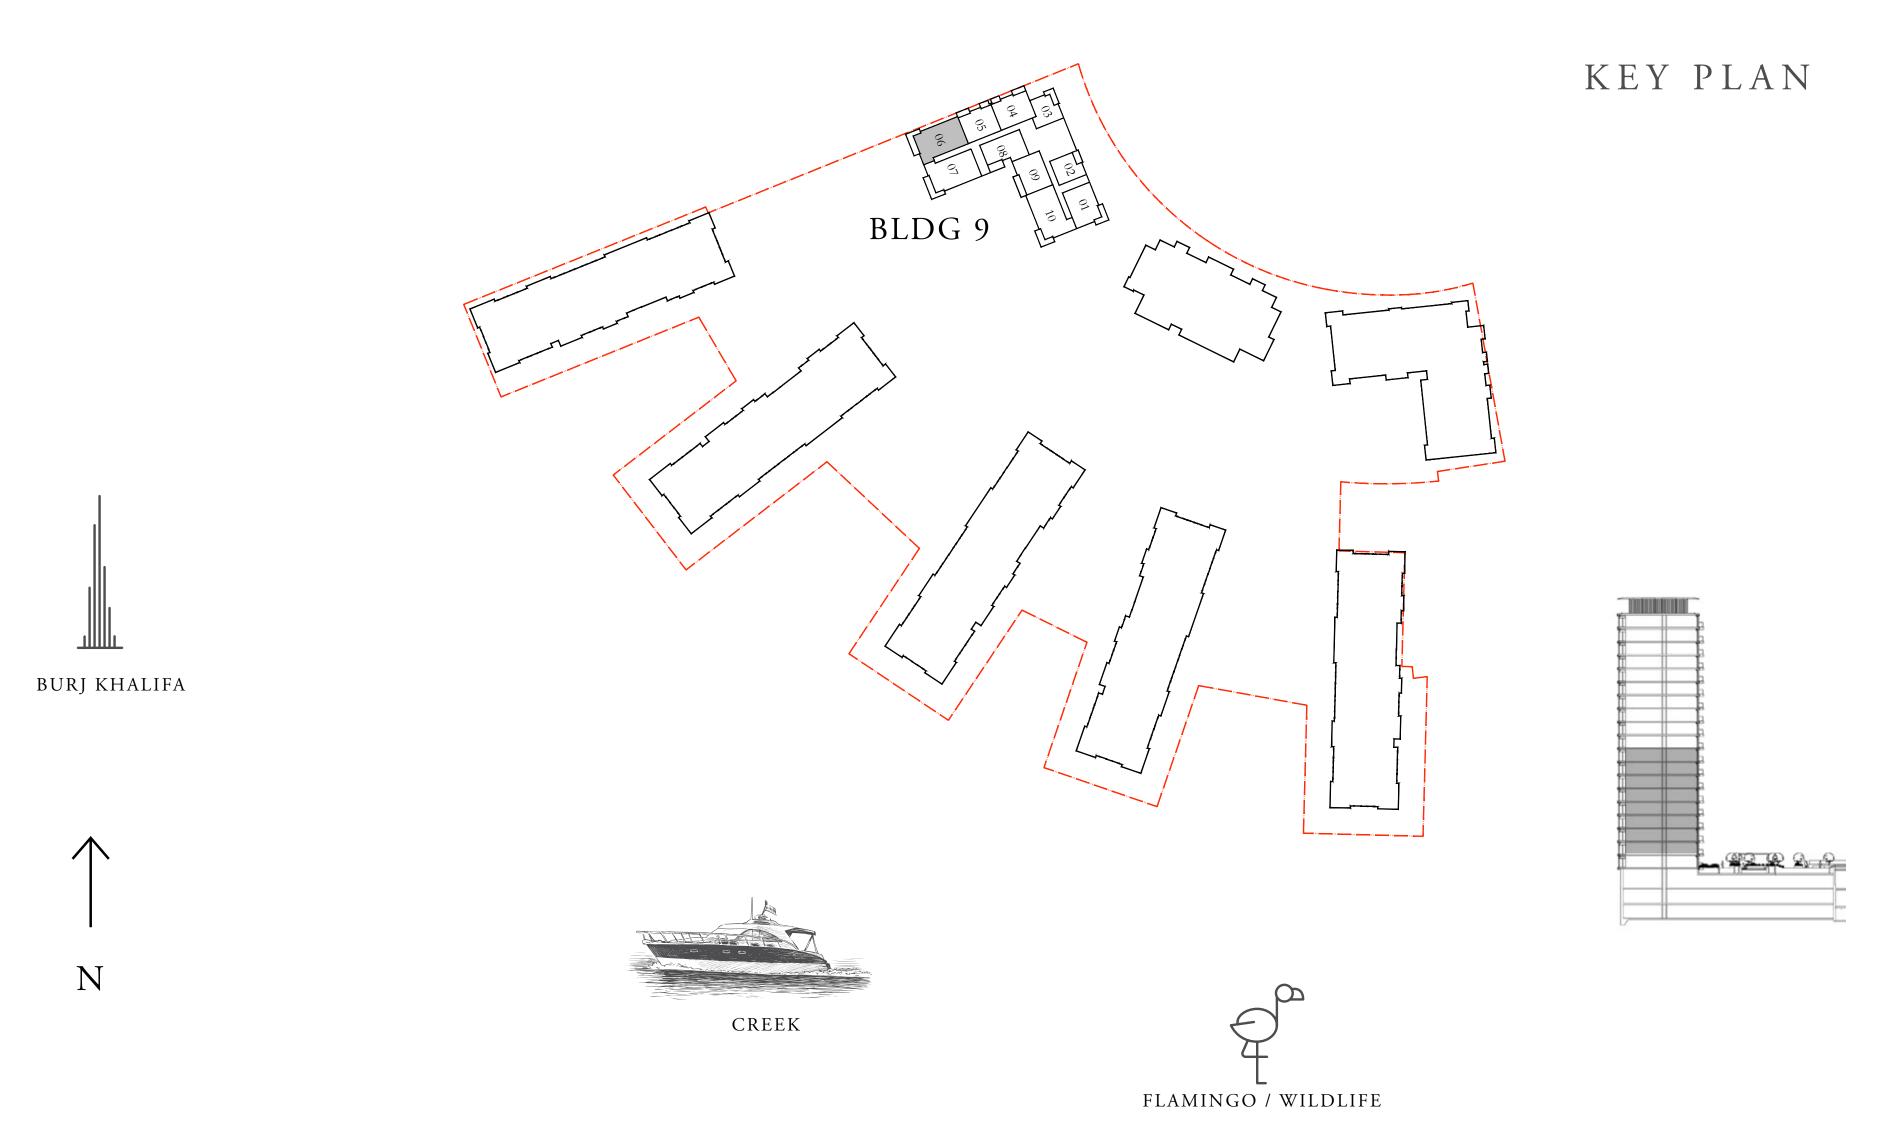

DUBAI CREEK HARBOUR

## BUILDING 9 1 BEDROOM

LEVEL 01

| SUITE AREA   | 674.57 SQ.FT. | 62.67 SQ.M. |
|--------------|---------------|-------------|
| BALCONY AREA | 96.34 SQ.FT.  | 8.95 SQ.M.  |
| TOTAL AREA   | 770.91 SQ.FT. | 71.62 SQ.M. |

FLOOR PLAN 1. All dimensions are in imperial and metric, and measured from finish to finish excluding construction tolerances. 2. All materials, dimensions, and drawings are approximate only. 3. Information is subject to change without notice, at developer's absolute discretion. 4. Actual area may vary from the stated area. 5. Drawings not to scale. 6. All images used are for illustrative purposes only and do not represent the actual size, features, specifications, fittings, and furnishings. 7. The developer reserves the right to make revisions / alterations, at it's absolute discretion, without any liability whatsoever.