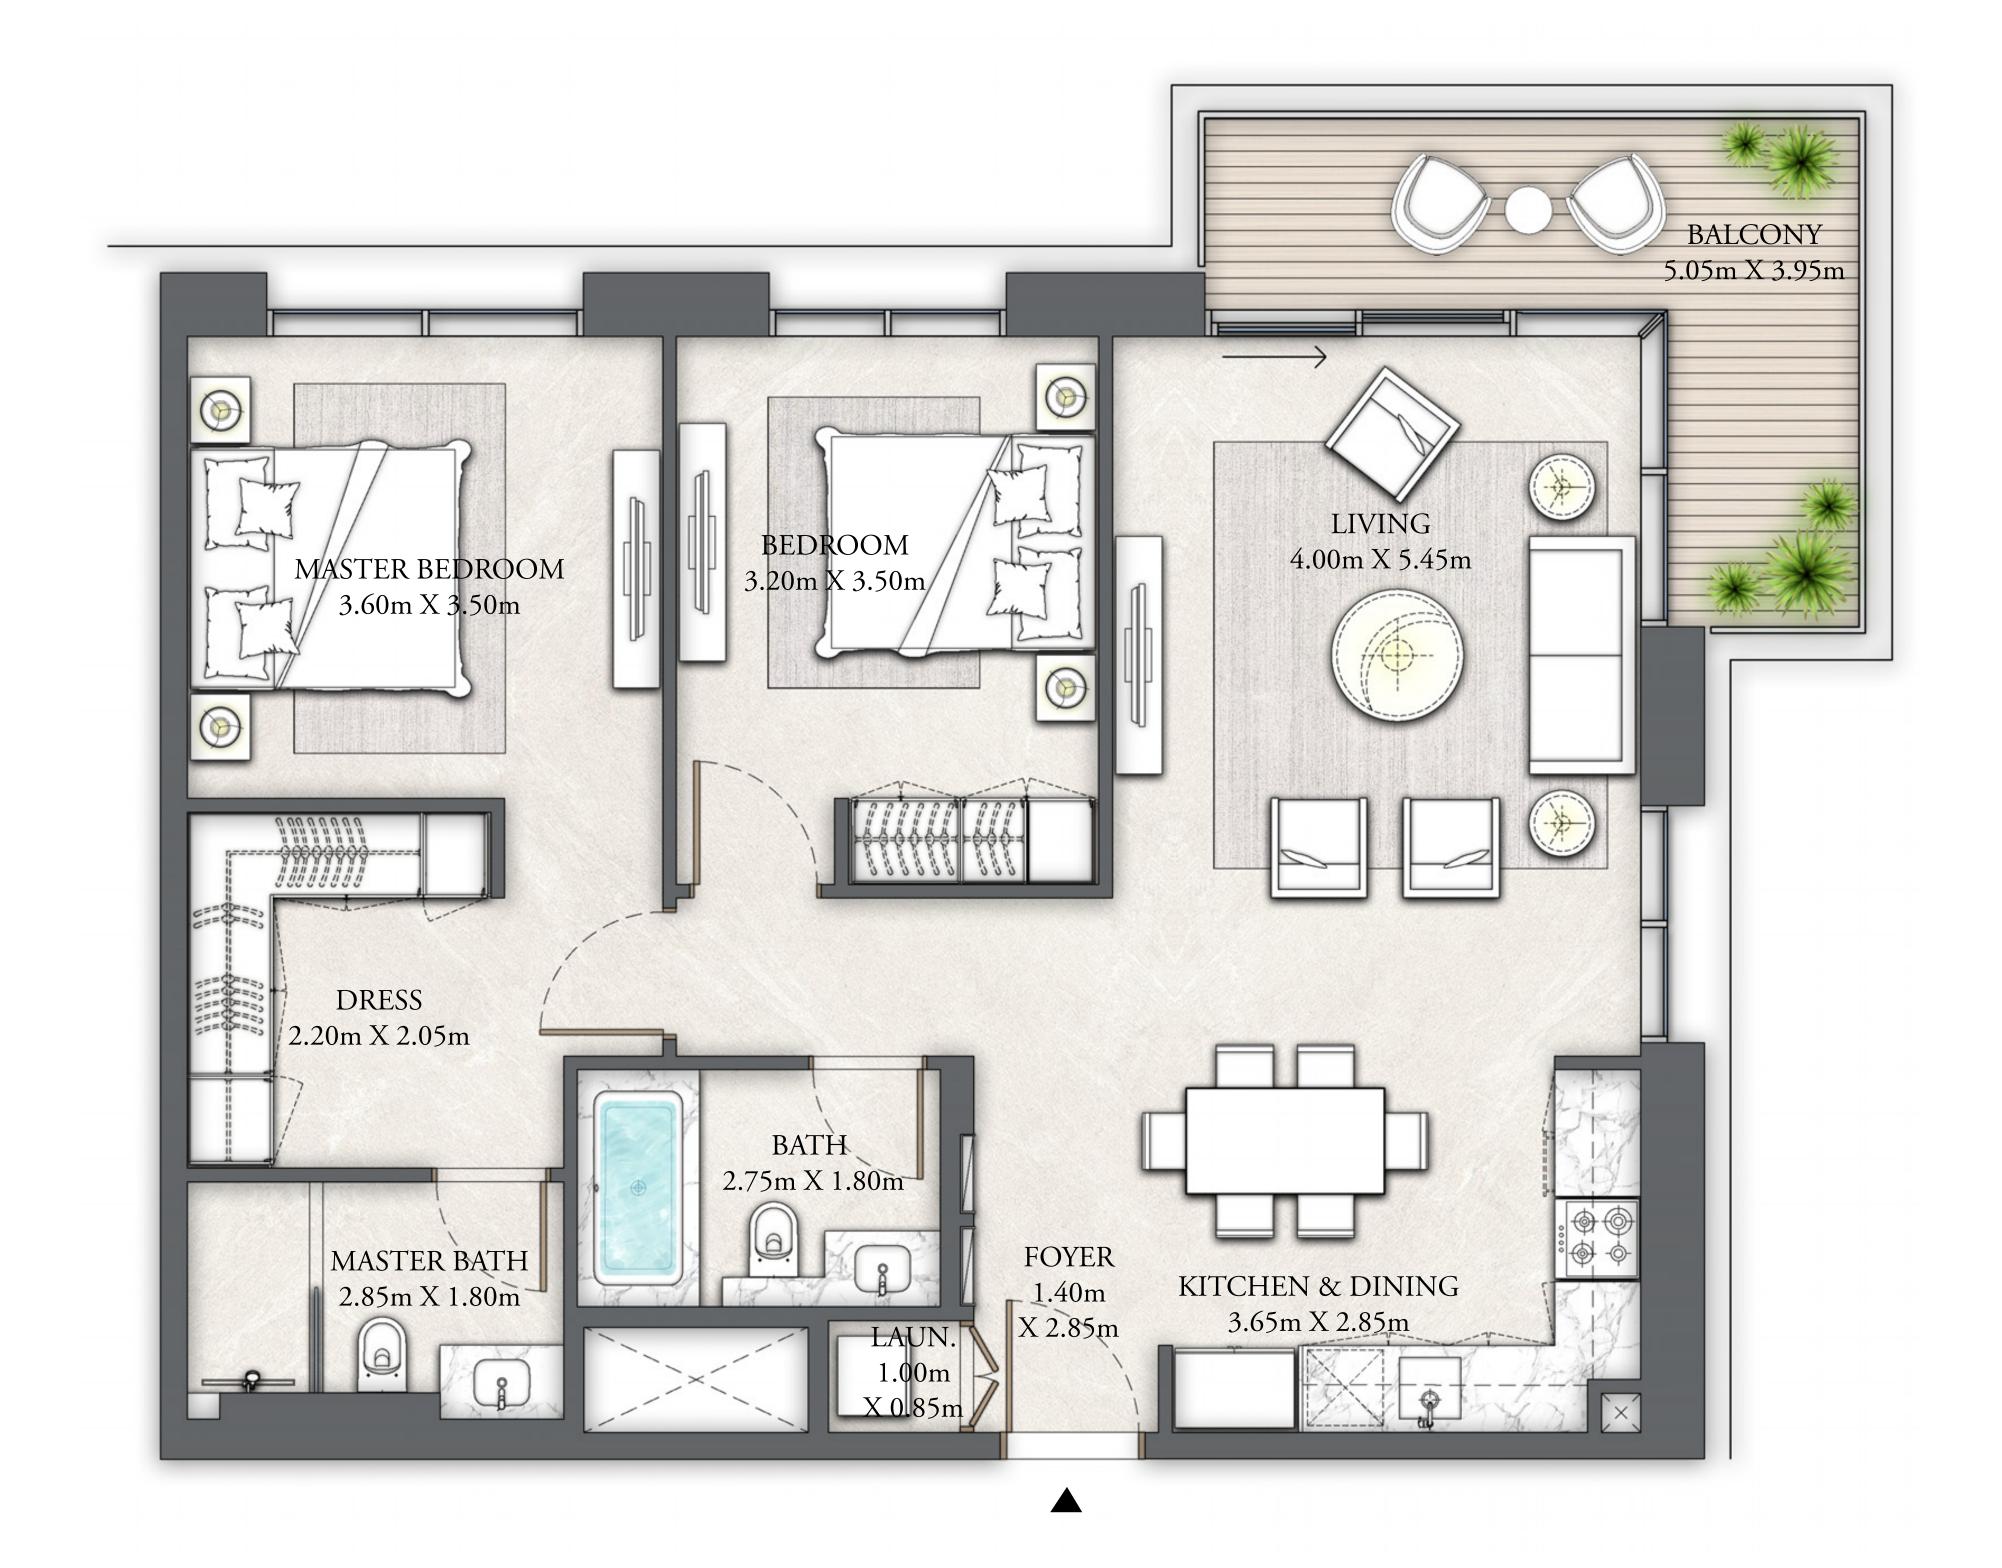

DUBAI CREEK HARBOUR

# BUILDING 9 2 BEDROOM

LEVEL 01

| SUITE AREA   | 1018.05 SQ.FT. | 94.58 SQ.M.  |
|--------------|----------------|--------------|
| BALCONY AREA | 120.88 SQ.FT.  | 11.23 SQ.M.  |
| TOTAL AREA   | 1138.93 SQ.FT. | 105.81 SQ.M. |

FLOOR PLAN 1. All dimensions are in imperial and metric, and measured from finish to finish excluding construction tolerances. 2. All materials, dimensions, and drawings are approximate only. 3. Information is subject to change without notice, at developer's absolute discretion. 4. Actual area may vary from the stated area. 5. Drawings not to scale. 6. All images used are for illustrative purposes only and do not represent the actual size, features, specifications, fittings, and furnishings. 7. The developer reserves the right to make revisions / alterations, at it's absolute discretion, without any liability whatsoever.