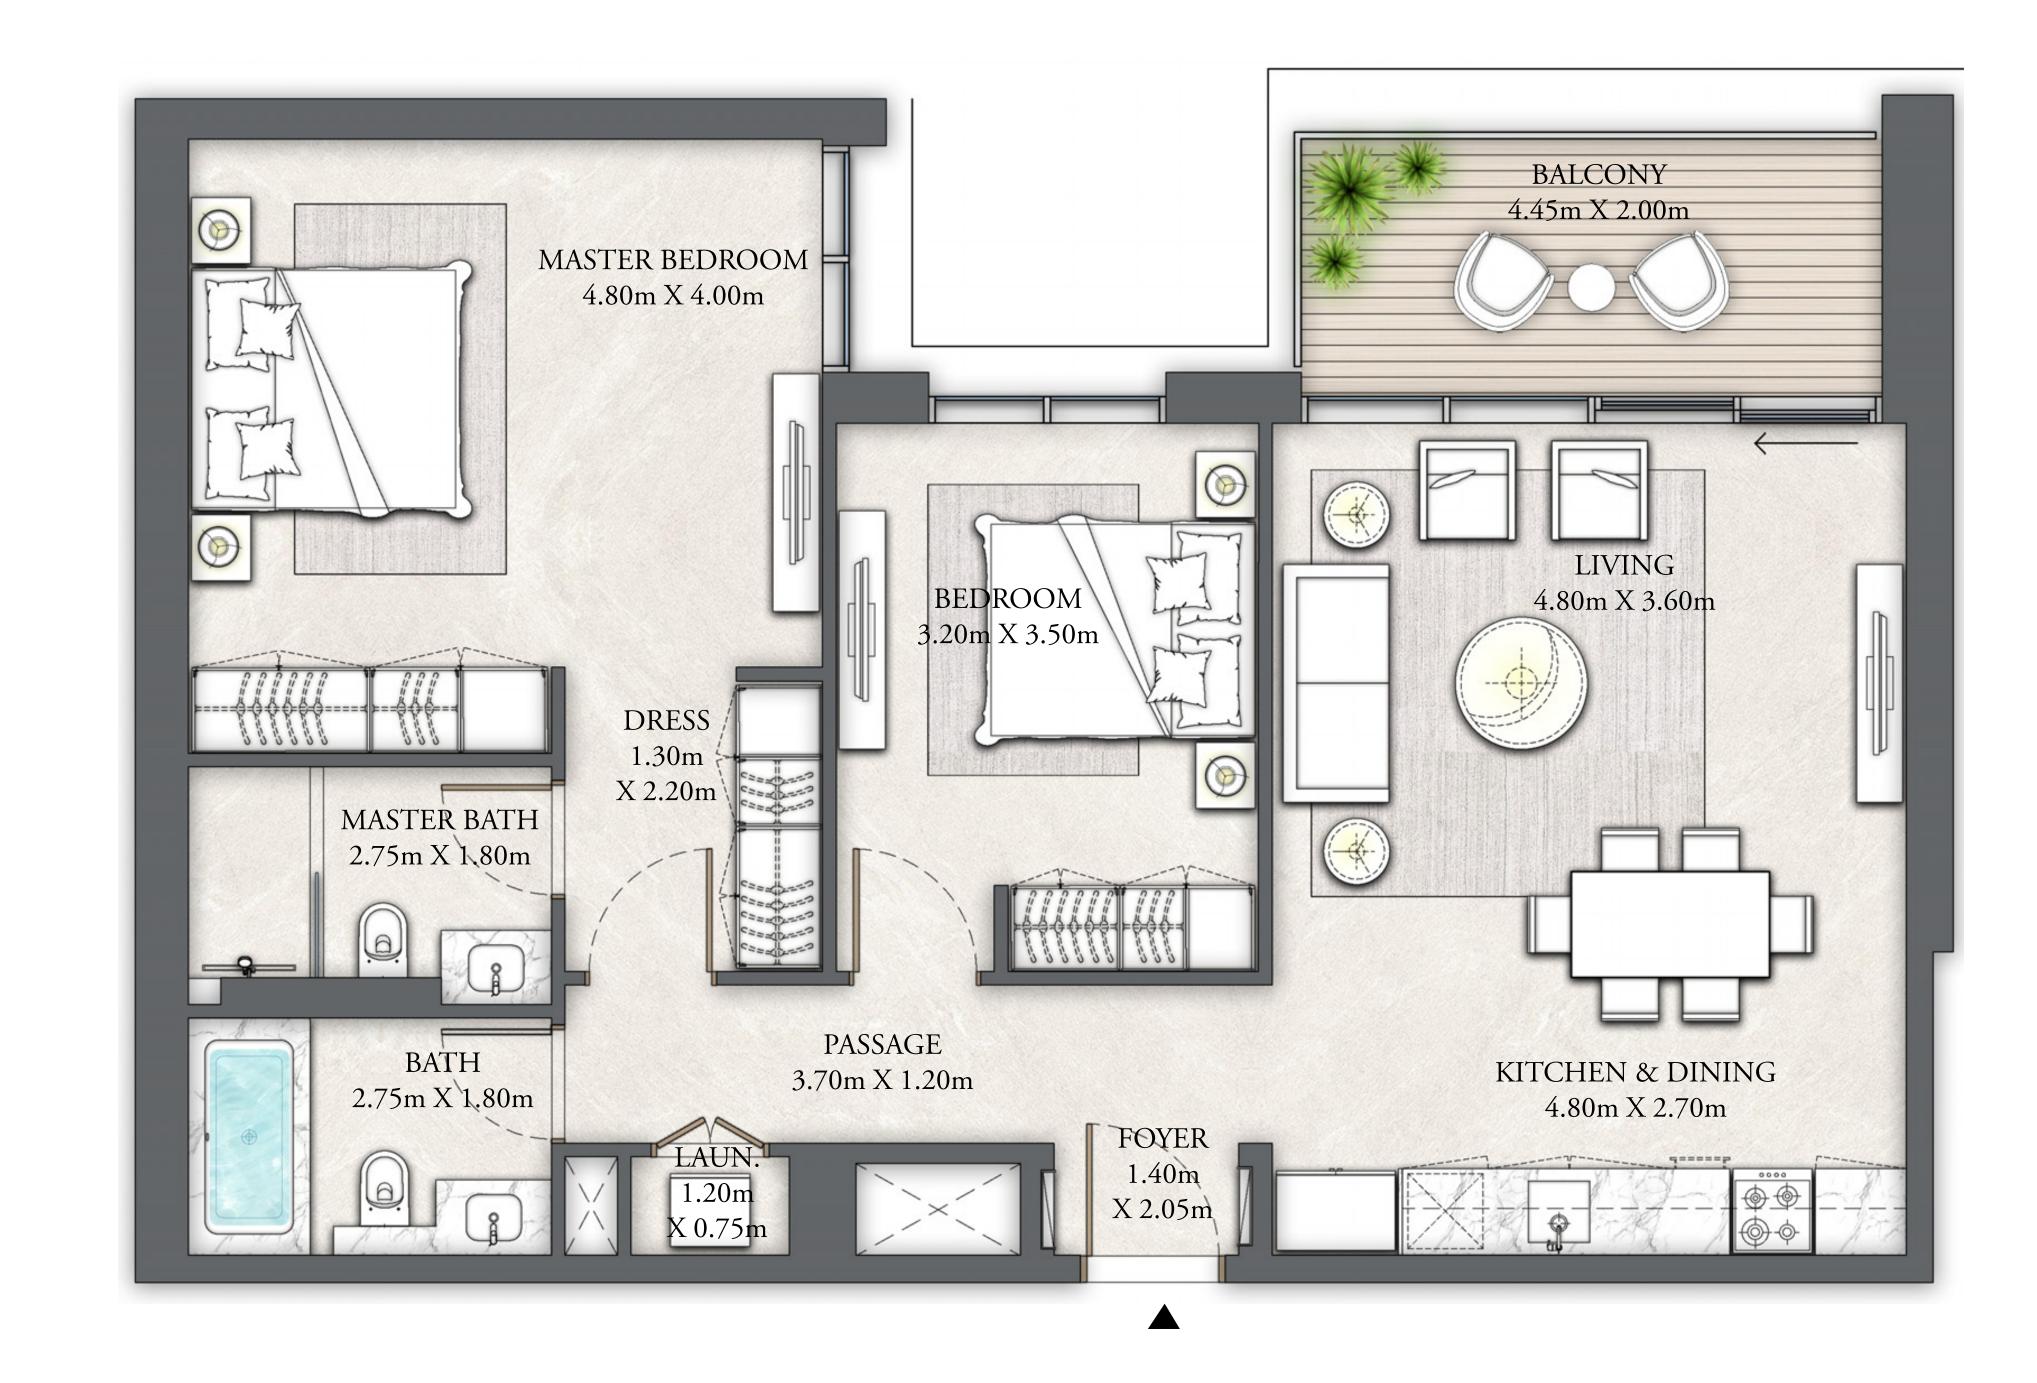

## BUILDING 9 1 BEDROOM

LEVEL 01

| SUITE AREA   | 660.04 SQ.FT. | 61.32 SQ.M. |
|--------------|---------------|-------------|
| BALCONY AREA | 78.15 SQ.FT.  | 7.26 SQ.M.  |
| TOTAL AREA   | 738.19 SQ.FT. | 68.58 SQ.M. |

FLOOR PLAN 1. All dimensions are in imperial and metric, and measured from finish to finish excluding construction tolerances. 2. All materials, dimensions, and drawings are approximate only. 3. Information is subject to change without notice, at developer's absolute discretion. 4. Actual area may vary from the stated area. 5. Drawings not to scale. 6. All images used are for illustrative purposes only and do not represent the actual size, features, specifications, fittings, and furnishings. 7. The developer reserves the right to make revisions / alterations, at it's absolute discretion, without any liability whatsoever.