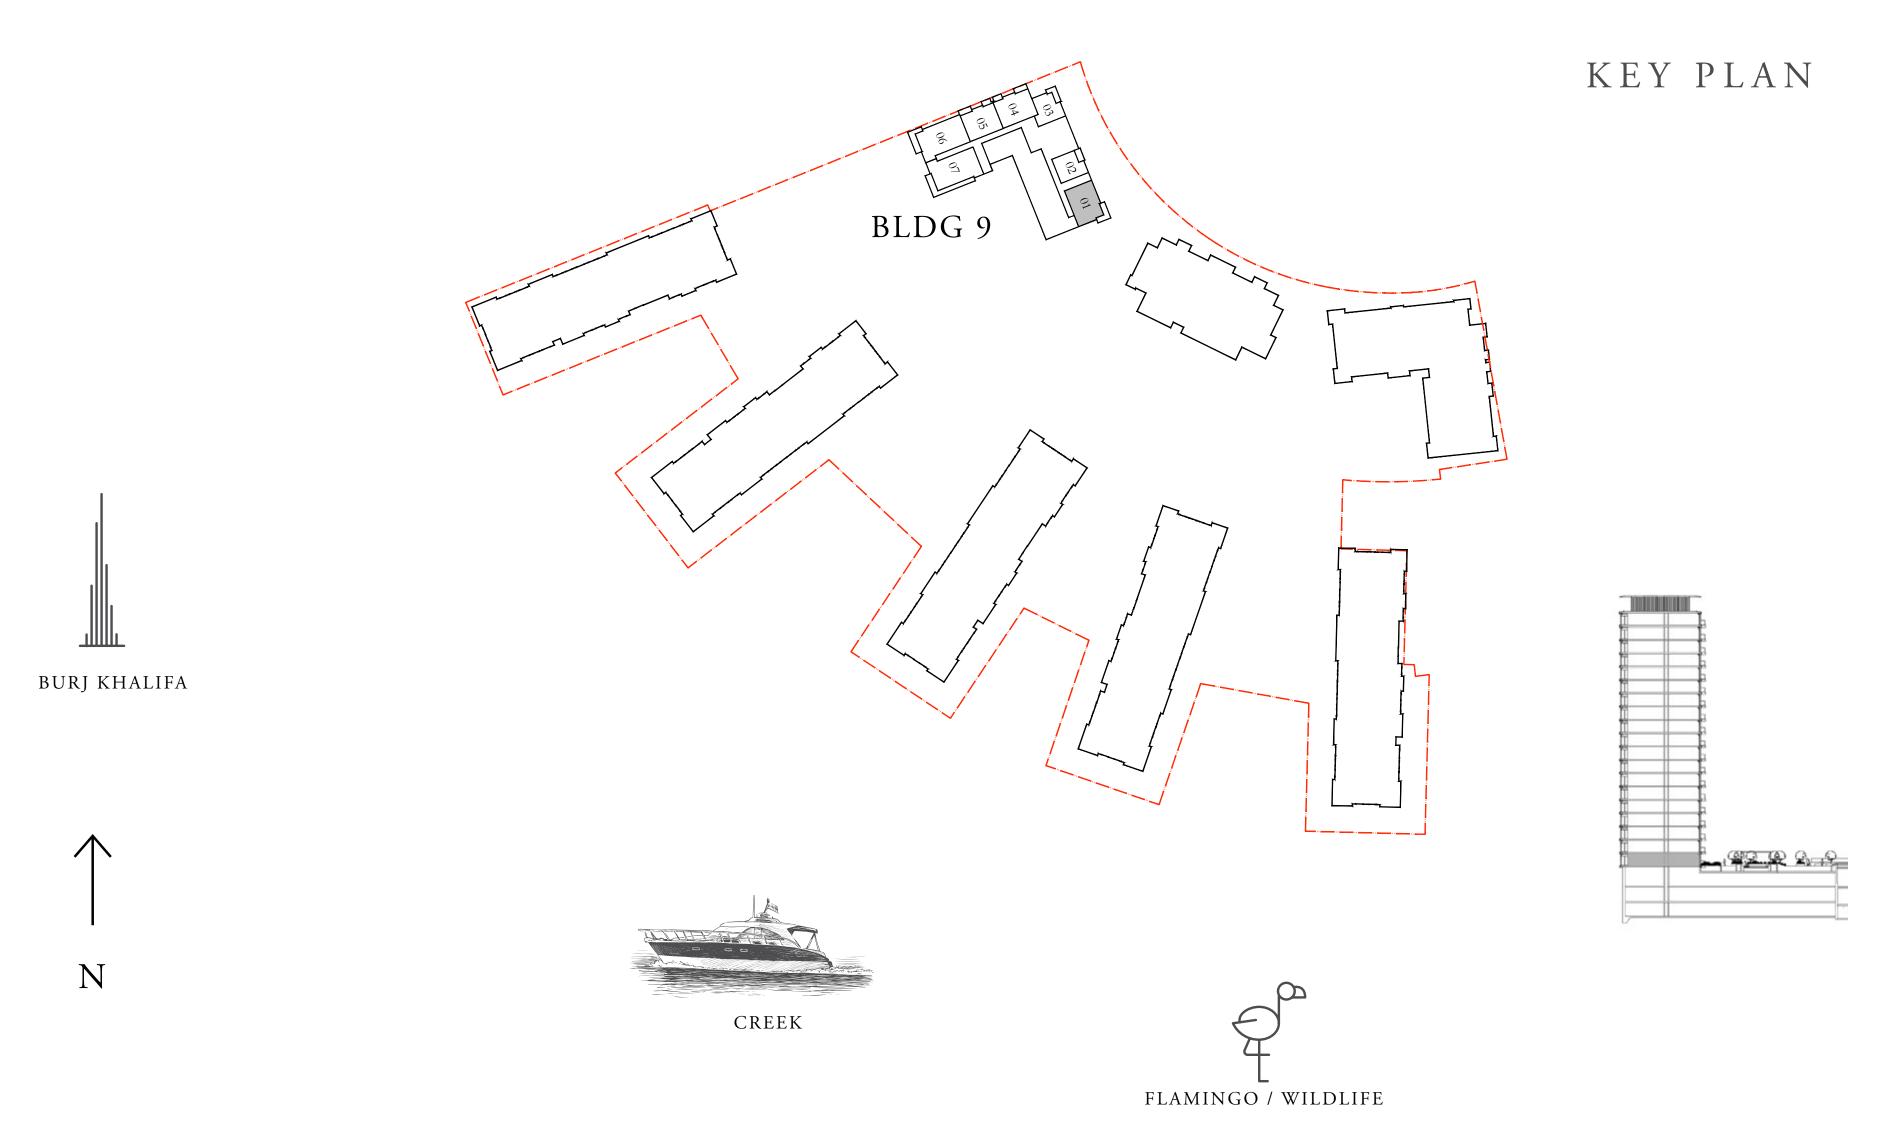

DUBAI CREEK HARBOUR

# BUILDING 9 2 BEDROOM

LEVEL 01

| SUITE AREA   | 1018.05 SQ.FT. | 94.58 SQ.M.  |
|--------------|----------------|--------------|
| BALCONY AREA | 120.88 SQ.FT.  | 11.23 SQ.M.  |
| TOTAL AREA   | 1138.93 SQ.FT. | 105.81 SQ.M. |

FLOOR PLAN 1. All dimensions are in imperial and metric, and measured from finish to finish excluding construction tolerances. 2. All materials, dimensions, and drawings are approximate only. 3. Information is subject to change without notice, at developer's absolute discretion. 4. Actual area may vary from the stated area. 5. Drawings not to scale. 6. All images used are for illustrative purposes only and do not represent the actual size, features, specifications, fittings, and furnishings. 7. The developer reserves the right to make revisions / alterations, at it's absolute discretion, without any liability whatsoever.