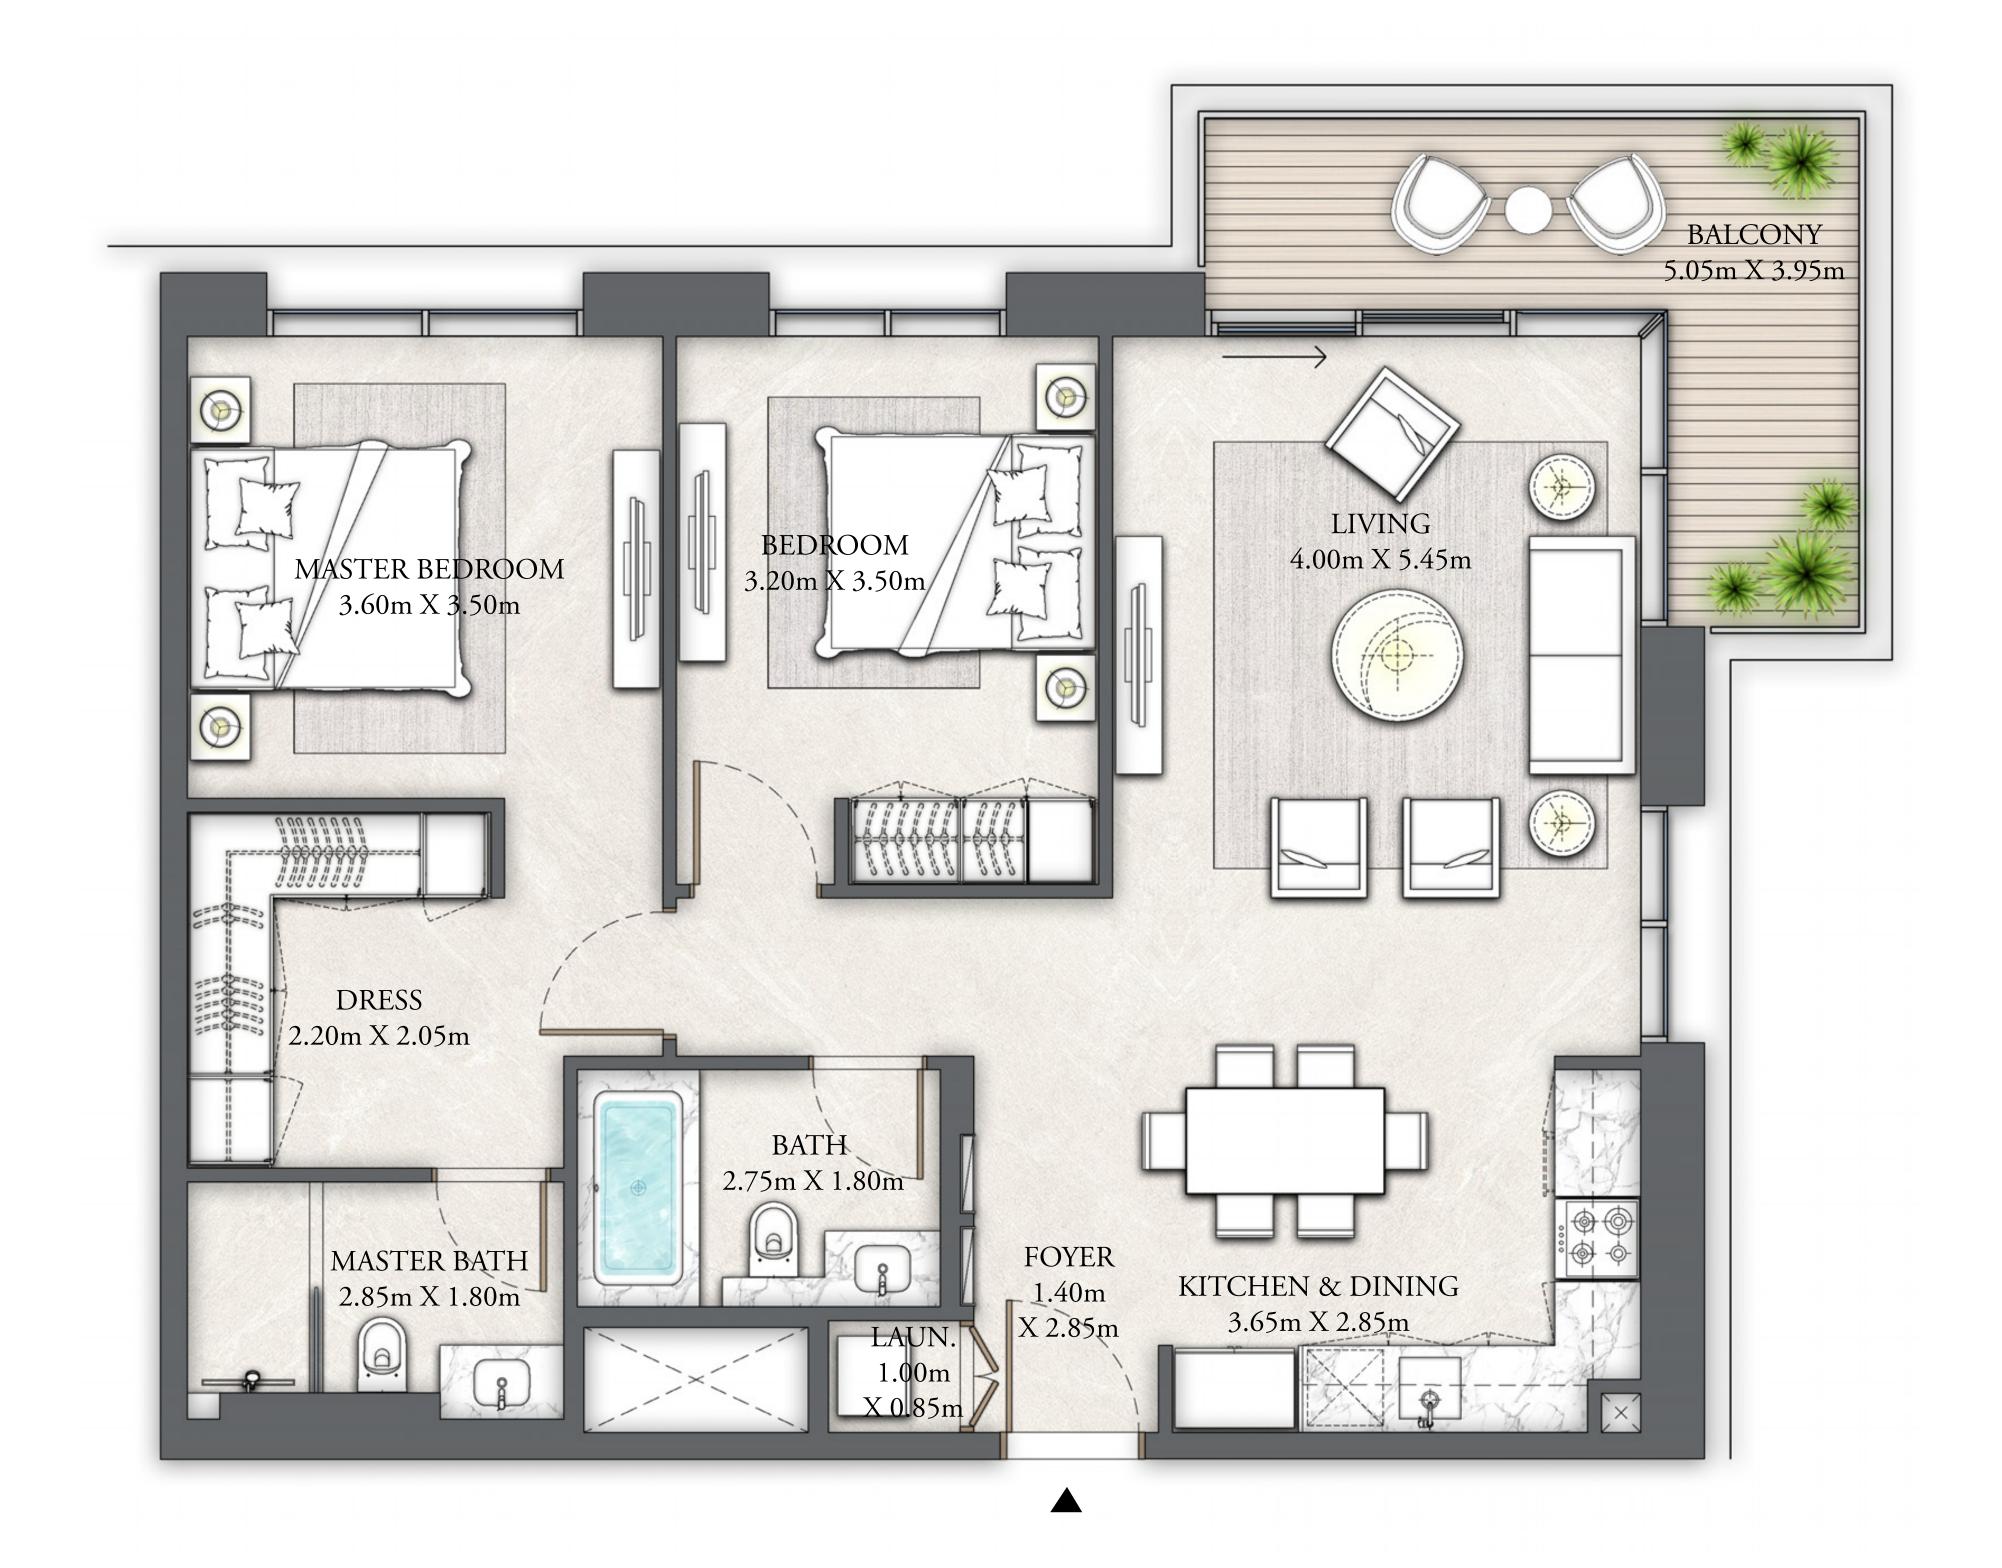

## BUILDING 9 1 BEDROOM

LEVEL 01

| SUITE AREA   | 660.04 SQ.FT. | 61.32 SQ.M. |
|--------------|---------------|-------------|
| BALCONY AREA | 78.15 SQ.FT.  | 7.26 SQ.M.  |
| TOTAL AREA   | 738.19 SQ.FT. | 68.58 SQ.M. |

FLOOR PLAN 1. All dimensions are in imperial and metric, and measured from finish to finish excluding construction tolerances. 2. All materials, dimensions, and drawings are approximate only. 3. Information is subject to change without notice, at developer's absolute discretion. 4. Actual area may vary from the stated area. 5. Drawings not to scale. 6. All images used are for illustrative purposes only and do not represent the actual size, features, specifications, fittings, and furnishings. 7. The developer reserves the right to make revisions / alterations, at it's absolute discretion, without any liability whatsoever.