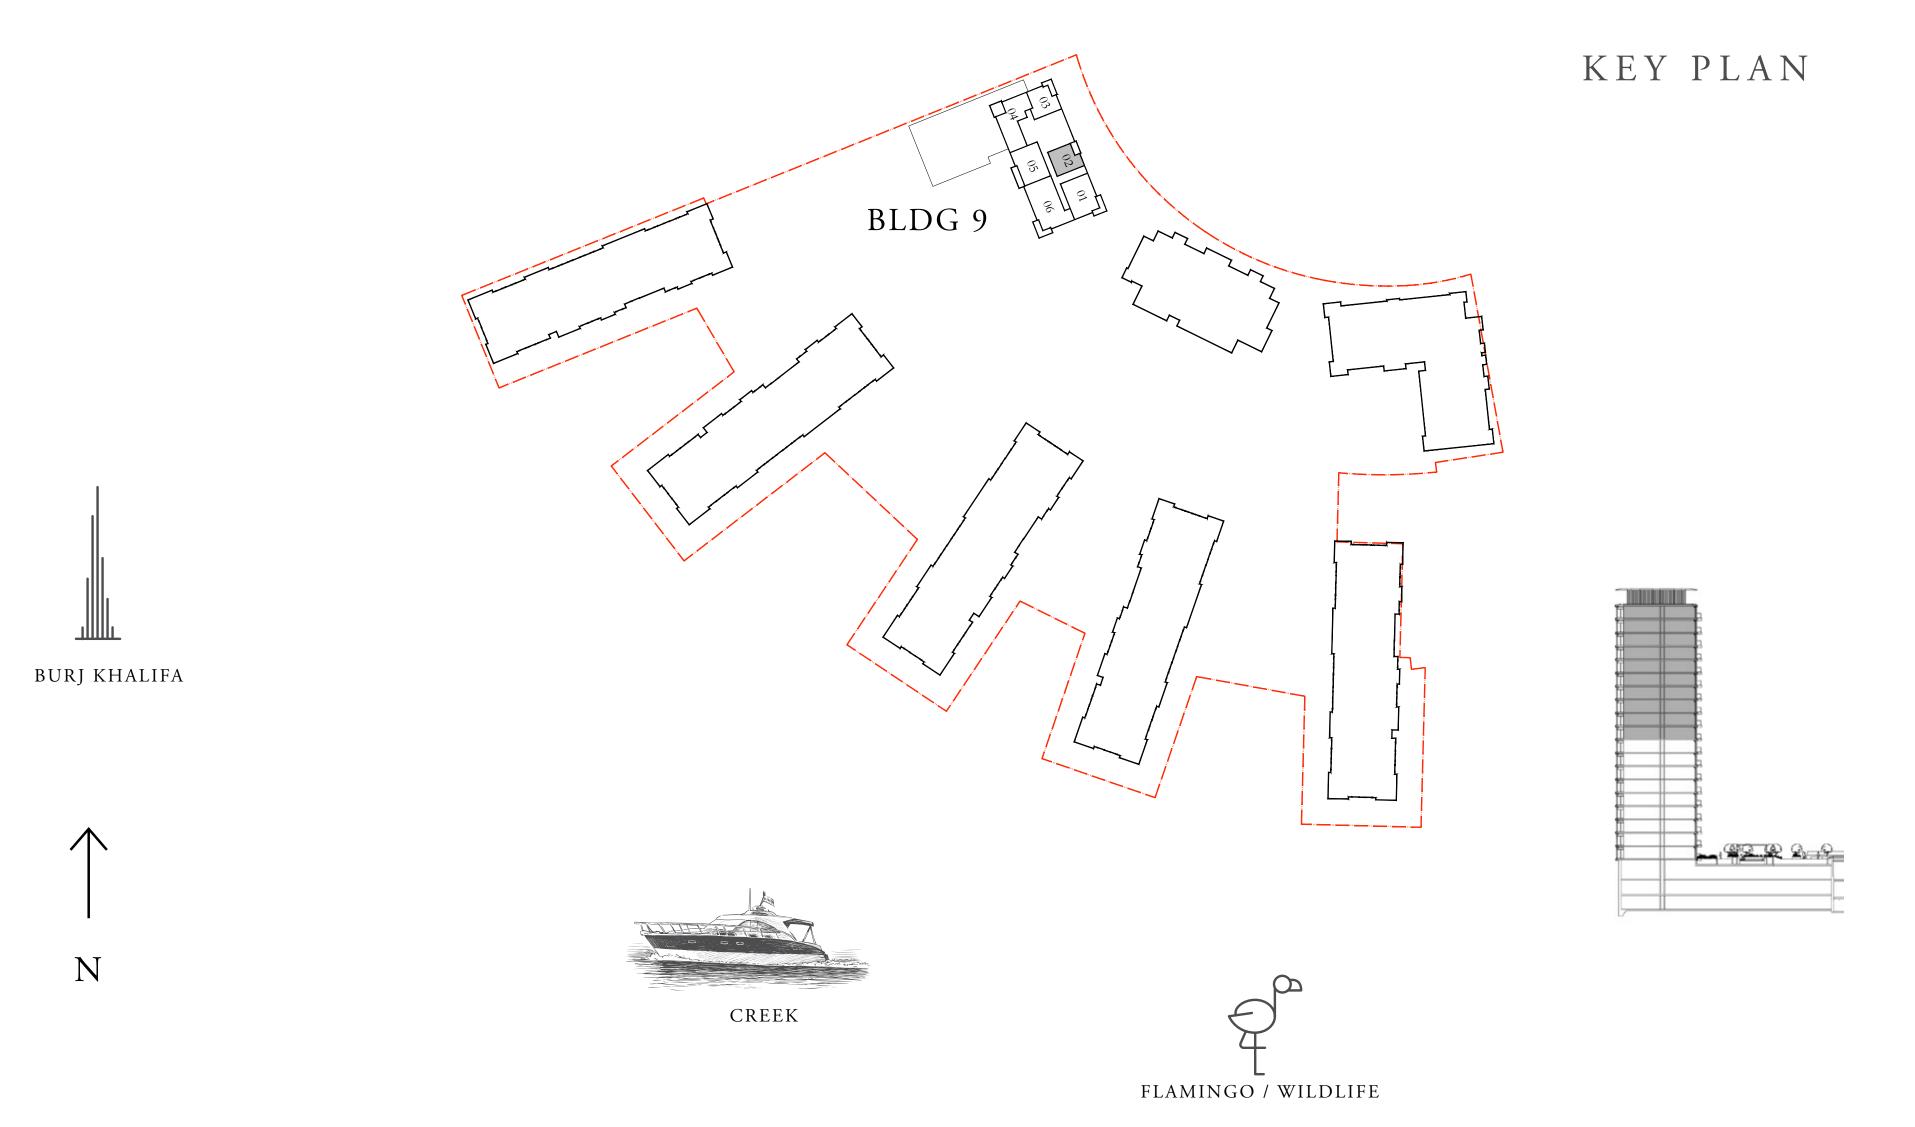

DUBAI CREEK HARBOUR

# BUILDING 9 2 BEDROOM

LEVEL 01

| SUITE AREA   | 1018.05 SQ.FT. | 94.58 SQ.M.  |
|--------------|----------------|--------------|
| BALCONY AREA | 120.88 SQ.FT.  | 11.23 SQ.M.  |
| TOTAL AREA   | 1138.93 SQ.FT. | 105.81 SQ.M. |

FLOOR PLAN 1. All dimensions are in imperial and metric, and measured from finish to finish excluding construction tolerances. 2. All materials, dimensions, and drawings are approximate only. 3. Information is subject to change without notice, at developer's absolute discretion. 4. Actual area may vary from the stated area. 5. Drawings not to scale. 6. All images used are for illustrative purposes only and do not represent the actual size, features, specifications, fittings, and furnishings. 7. The developer reserves the right to make revisions / alterations, at it's absolute discretion, without any liability whatsoever.