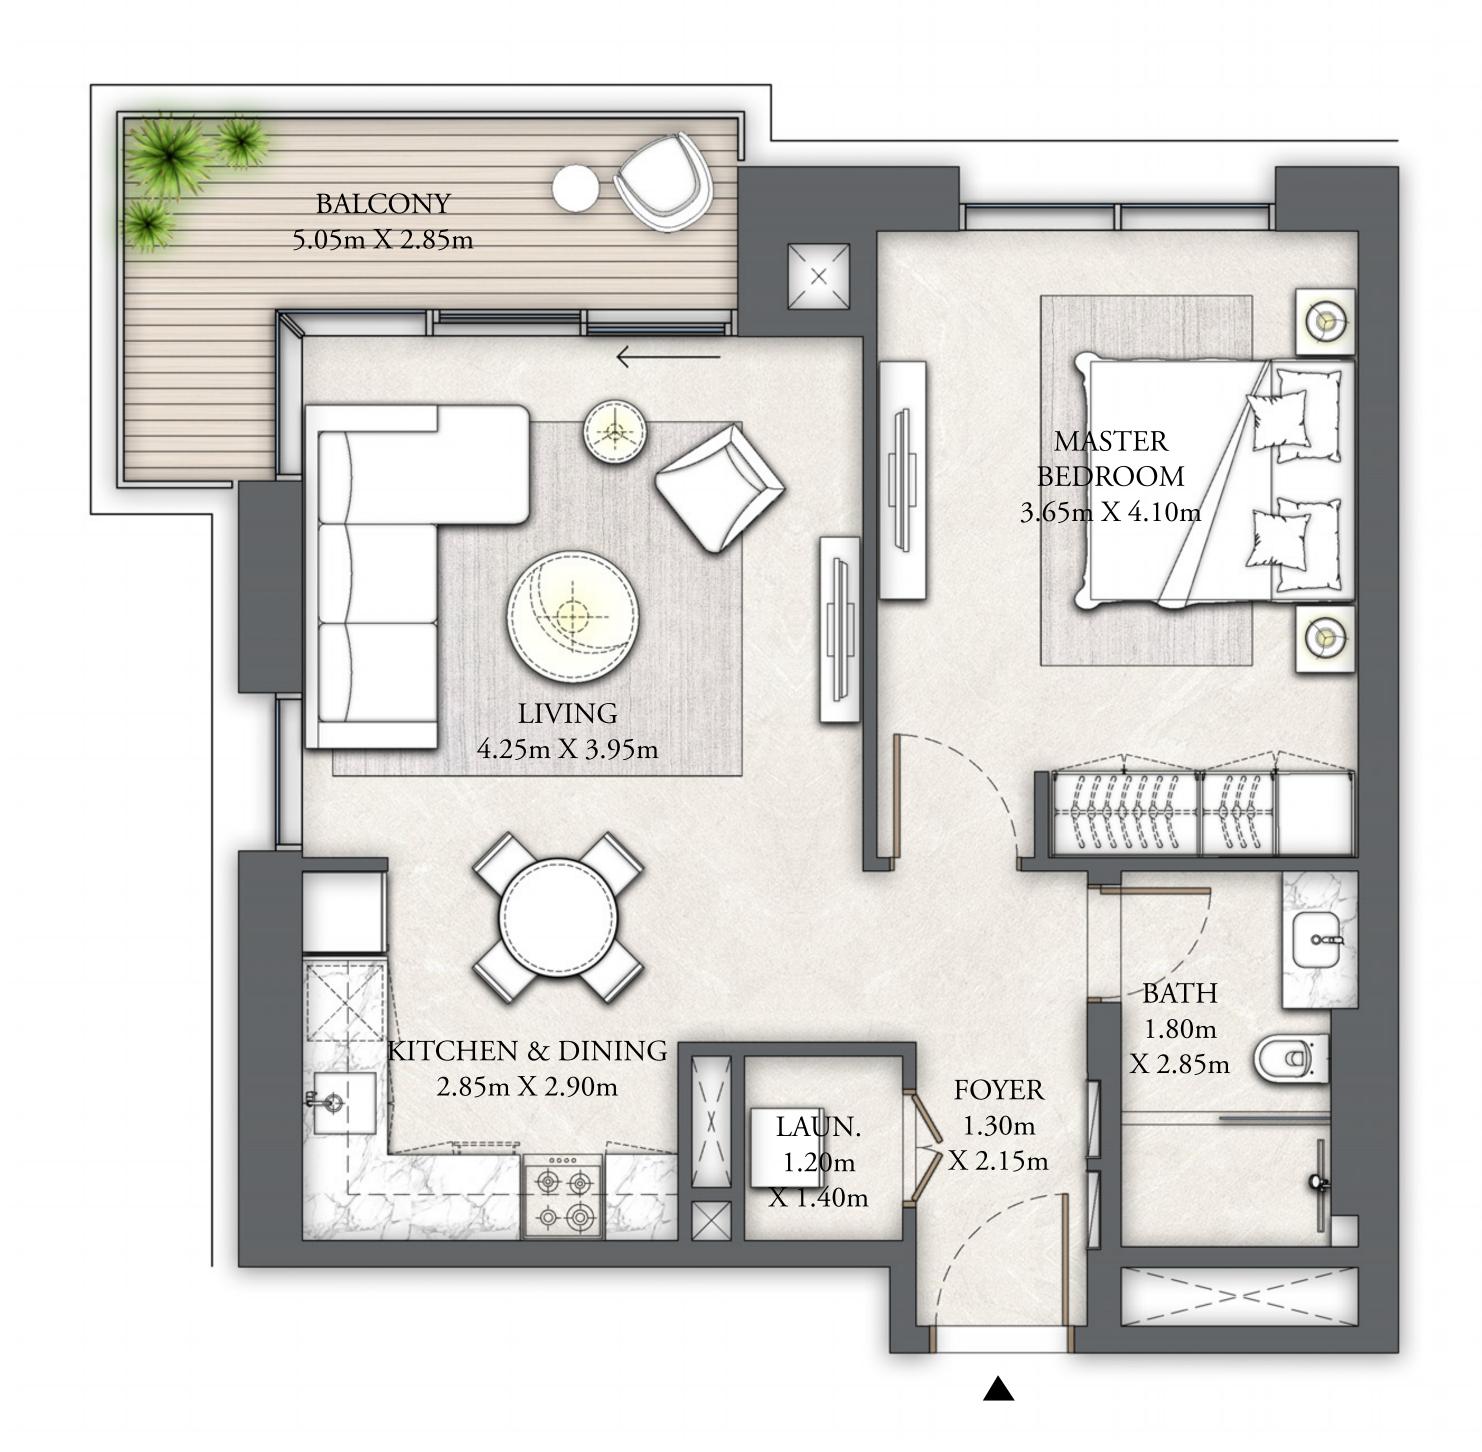

## BUILDING 9 1 BEDROOM

LEVEL 01

| SUITE AREA   | 674.57 SQ.FT. | 62.67 SQ.M. |
|--------------|---------------|-------------|
| BALCONY AREA | 96.34 SQ.FT.  | 8.95 SQ.M.  |
| TOTAL AREA   | 770.91 SQ.FT. | 71.62 SQ.M. |

FLOOR PLAN 1. All dimensions are in imperial and metric, and measured from finish to finish excluding construction tolerances. 2. All materials, dimensions, and drawings are approximate only. 3. Information is subject to change without notice, at developer's absolute discretion. 4. Actual area may vary from the stated area. 5. Drawings not to scale. 6. All images used are for illustrative purposes only and do not represent the actual size, features, specifications, fittings, and furnishings. 7. The developer reserves the right to make revisions / alterations, at it's absolute discretion, without any liability whatsoever.