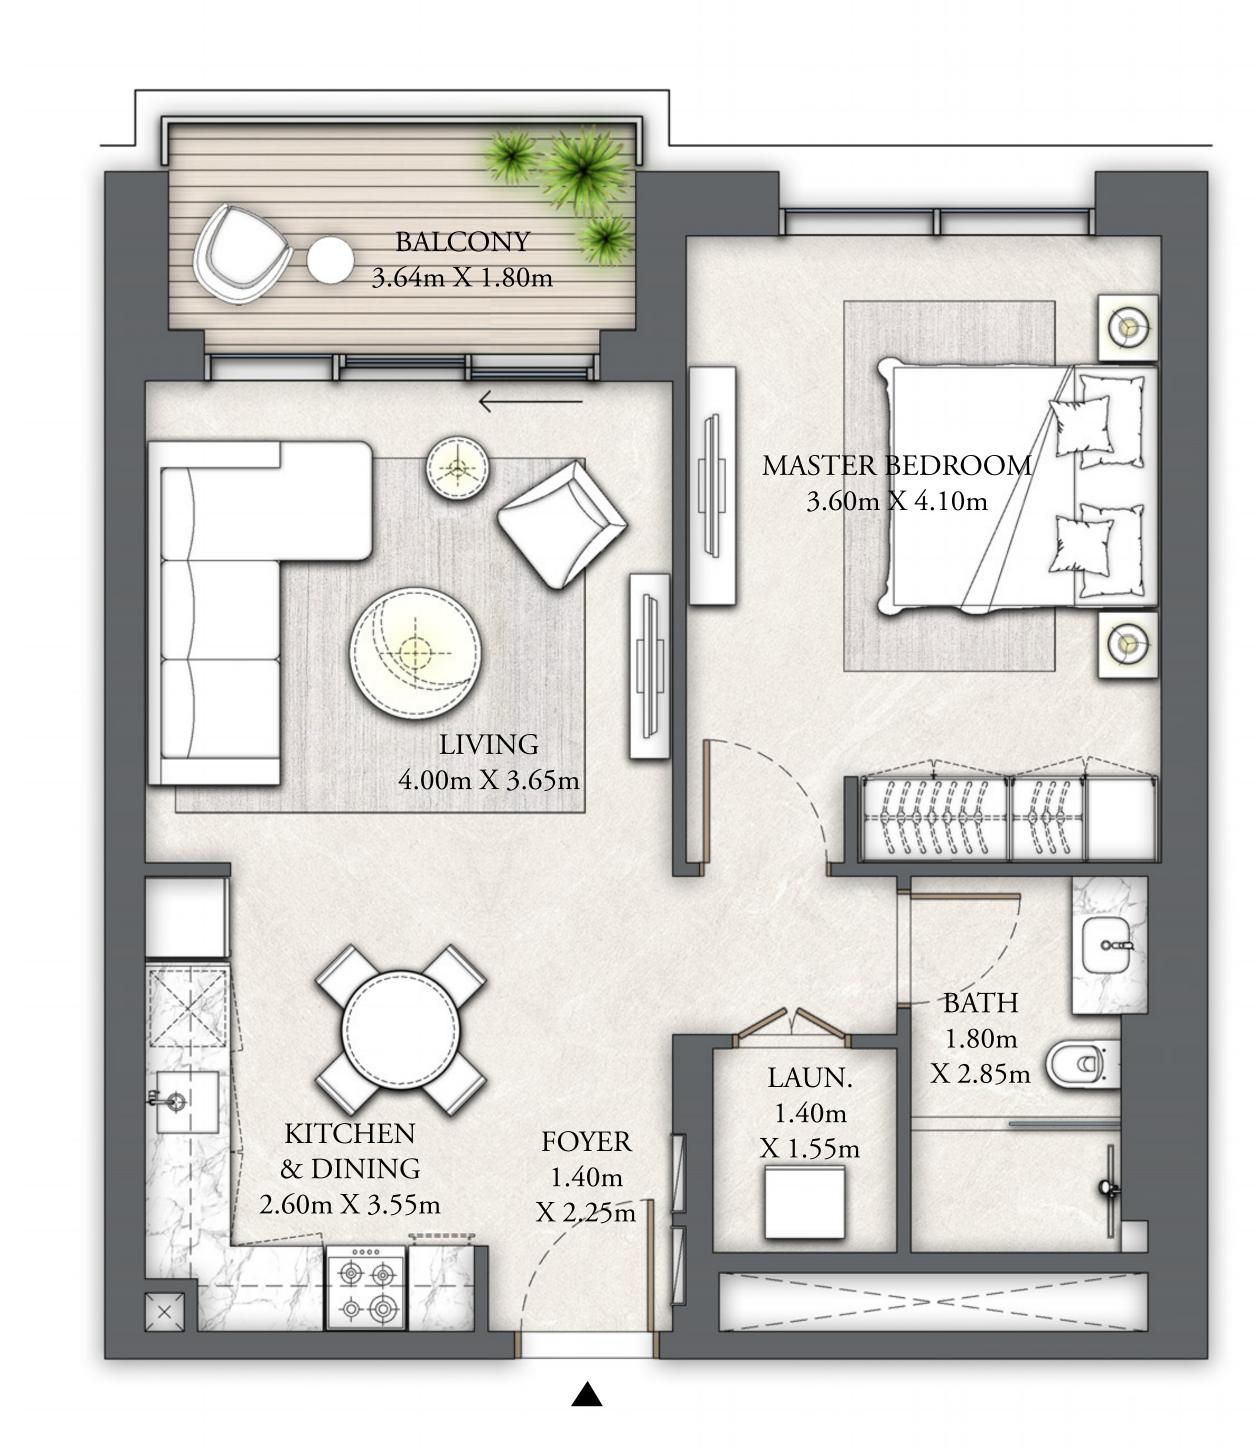

## BUILDING 9 1 BEDROOM

LEVEL 01

| SUITE AREA   | 660.04 SQ.FT. | 61.32 SQ.M. |
|--------------|---------------|-------------|
| BALCONY AREA | 78.15 SQ.FT.  | 7.26 SQ.M.  |
| TOTAL AREA   | 738.19 SQ.FT. | 68.58 SQ.M. |

FLOOR PLAN 1. All dimensions are in imperial and metric, and measured from finish to finish excluding construction tolerances. 2. All materials, dimensions, and drawings are approximate only. 3. Information is subject to change without notice, at developer's absolute discretion. 4. Actual area may vary from the stated area. 5. Drawings not to scale. 6. All images used are for illustrative purposes only and do not represent the actual size, features, specifications, fittings, and furnishings. 7. The developer reserves the right to make revisions / alterations, at it's absolute discretion, without any liability whatsoever.