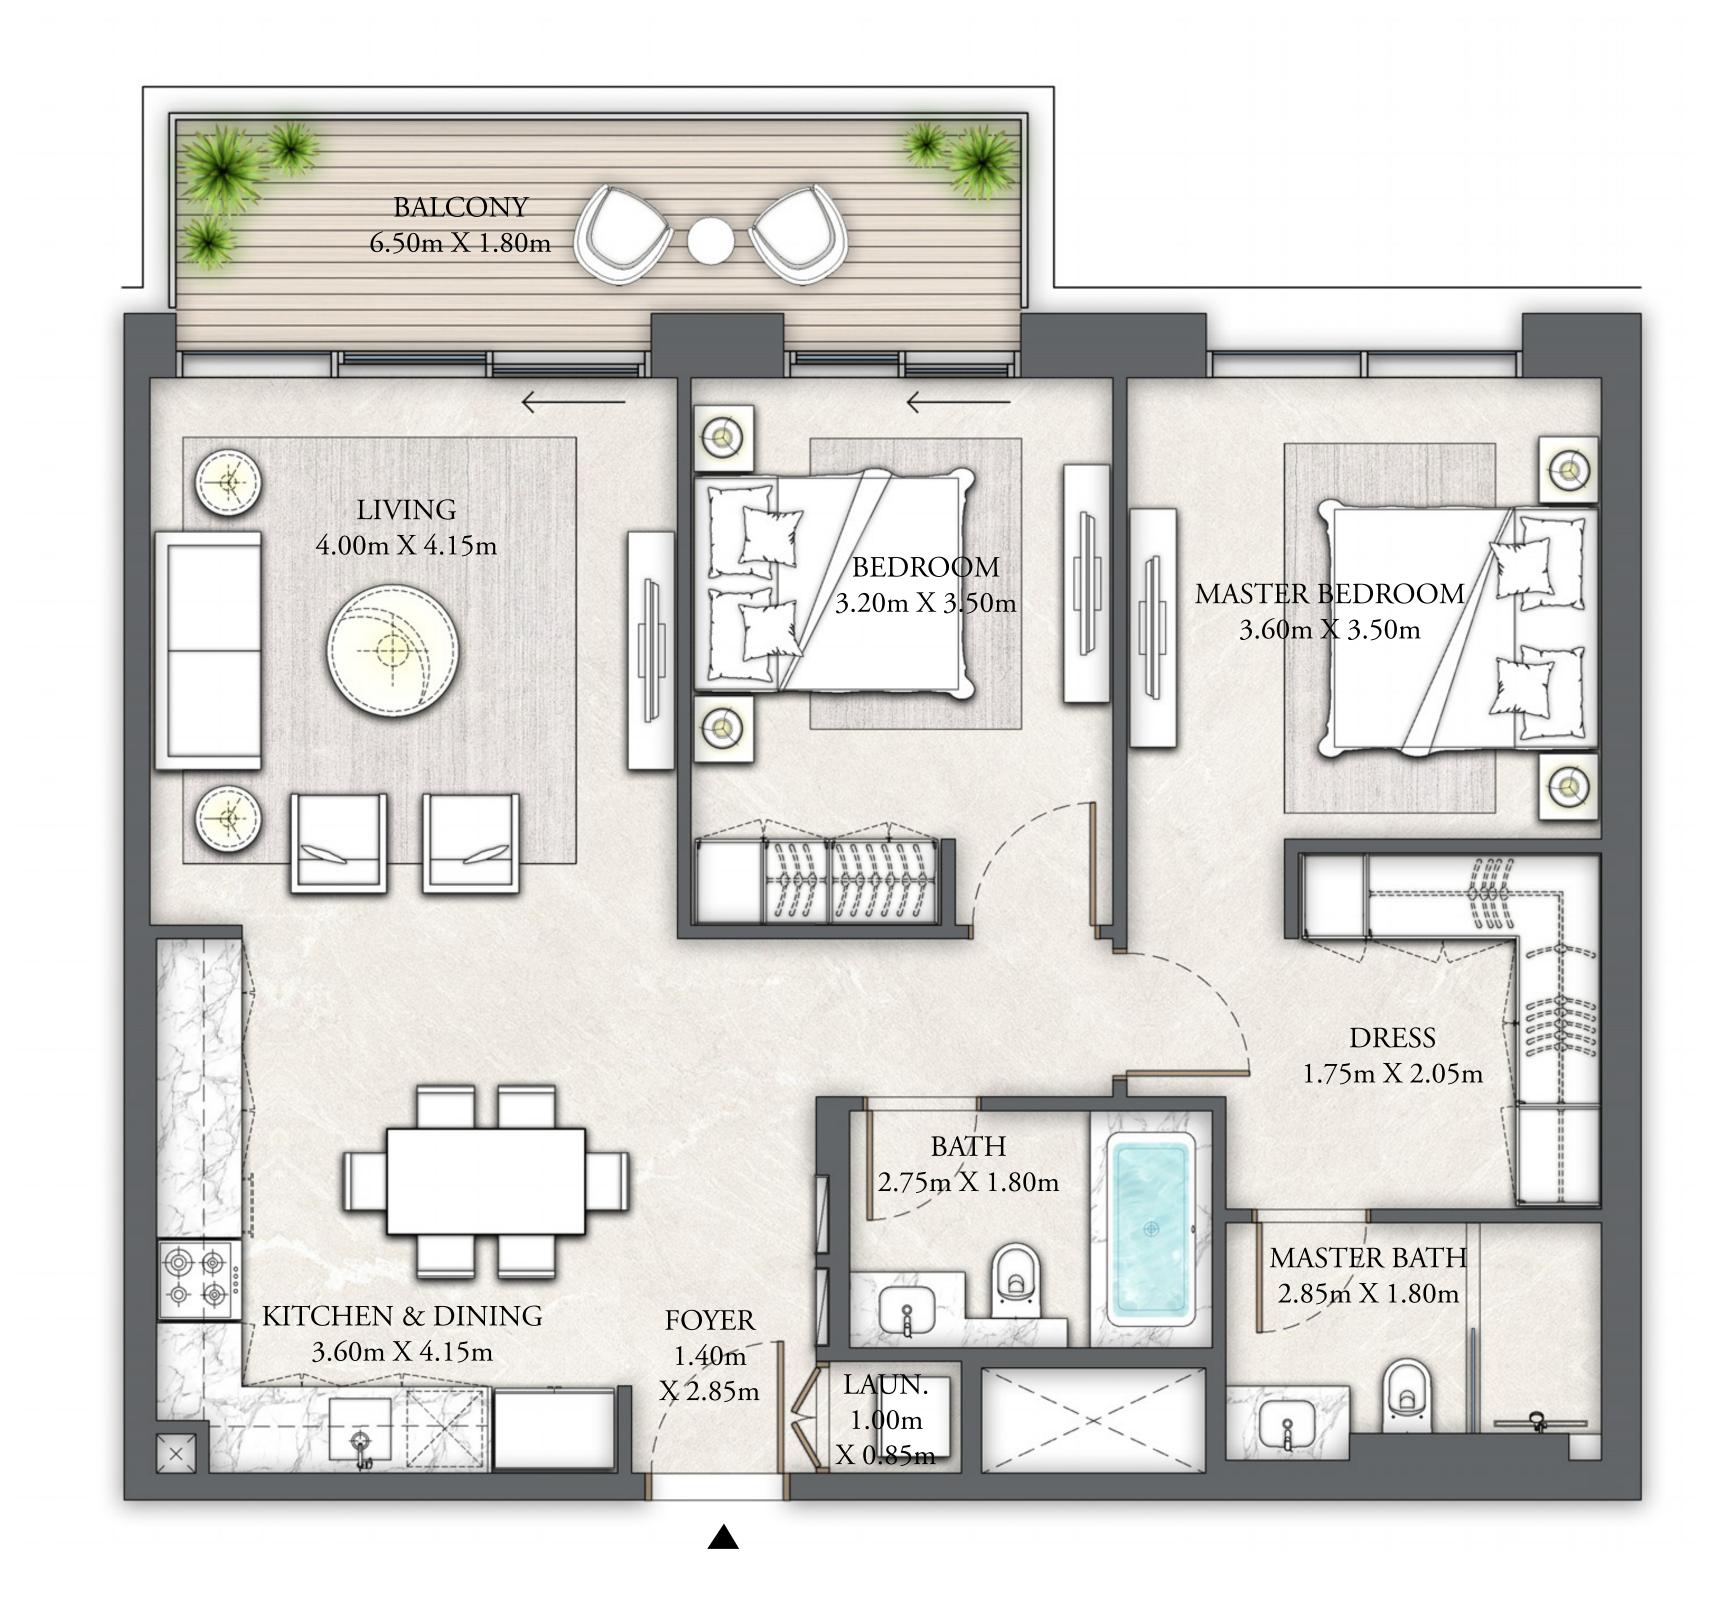

# BUILDING 9 2 BEDROOM

LEVEL 01

| SUITE AREA   | 1018.05 SQ.FT. | 94.58 SQ.M.  |
|--------------|----------------|--------------|
| BALCONY AREA | 120.88 SQ.FT.  | 11.23 SQ.M.  |
| TOTAL AREA   | 1138.93 SQ.FT. | 105.81 SQ.M. |

FLOOR PLAN 1. All dimensions are in imperial and metric, and measured from finish to finish excluding construction tolerances. 2. All materials, dimensions, and drawings are approximate only. 3. Information is subject to change without notice, at developer's absolute discretion. 4. Actual area may vary from the stated area. 5. Drawings not to scale. 6. All images used are for illustrative purposes only and do not represent the actual size, features, specifications, fittings, and furnishings. 7. The developer reserves the right to make revisions / alterations, at it's absolute discretion, without any liability whatsoever.