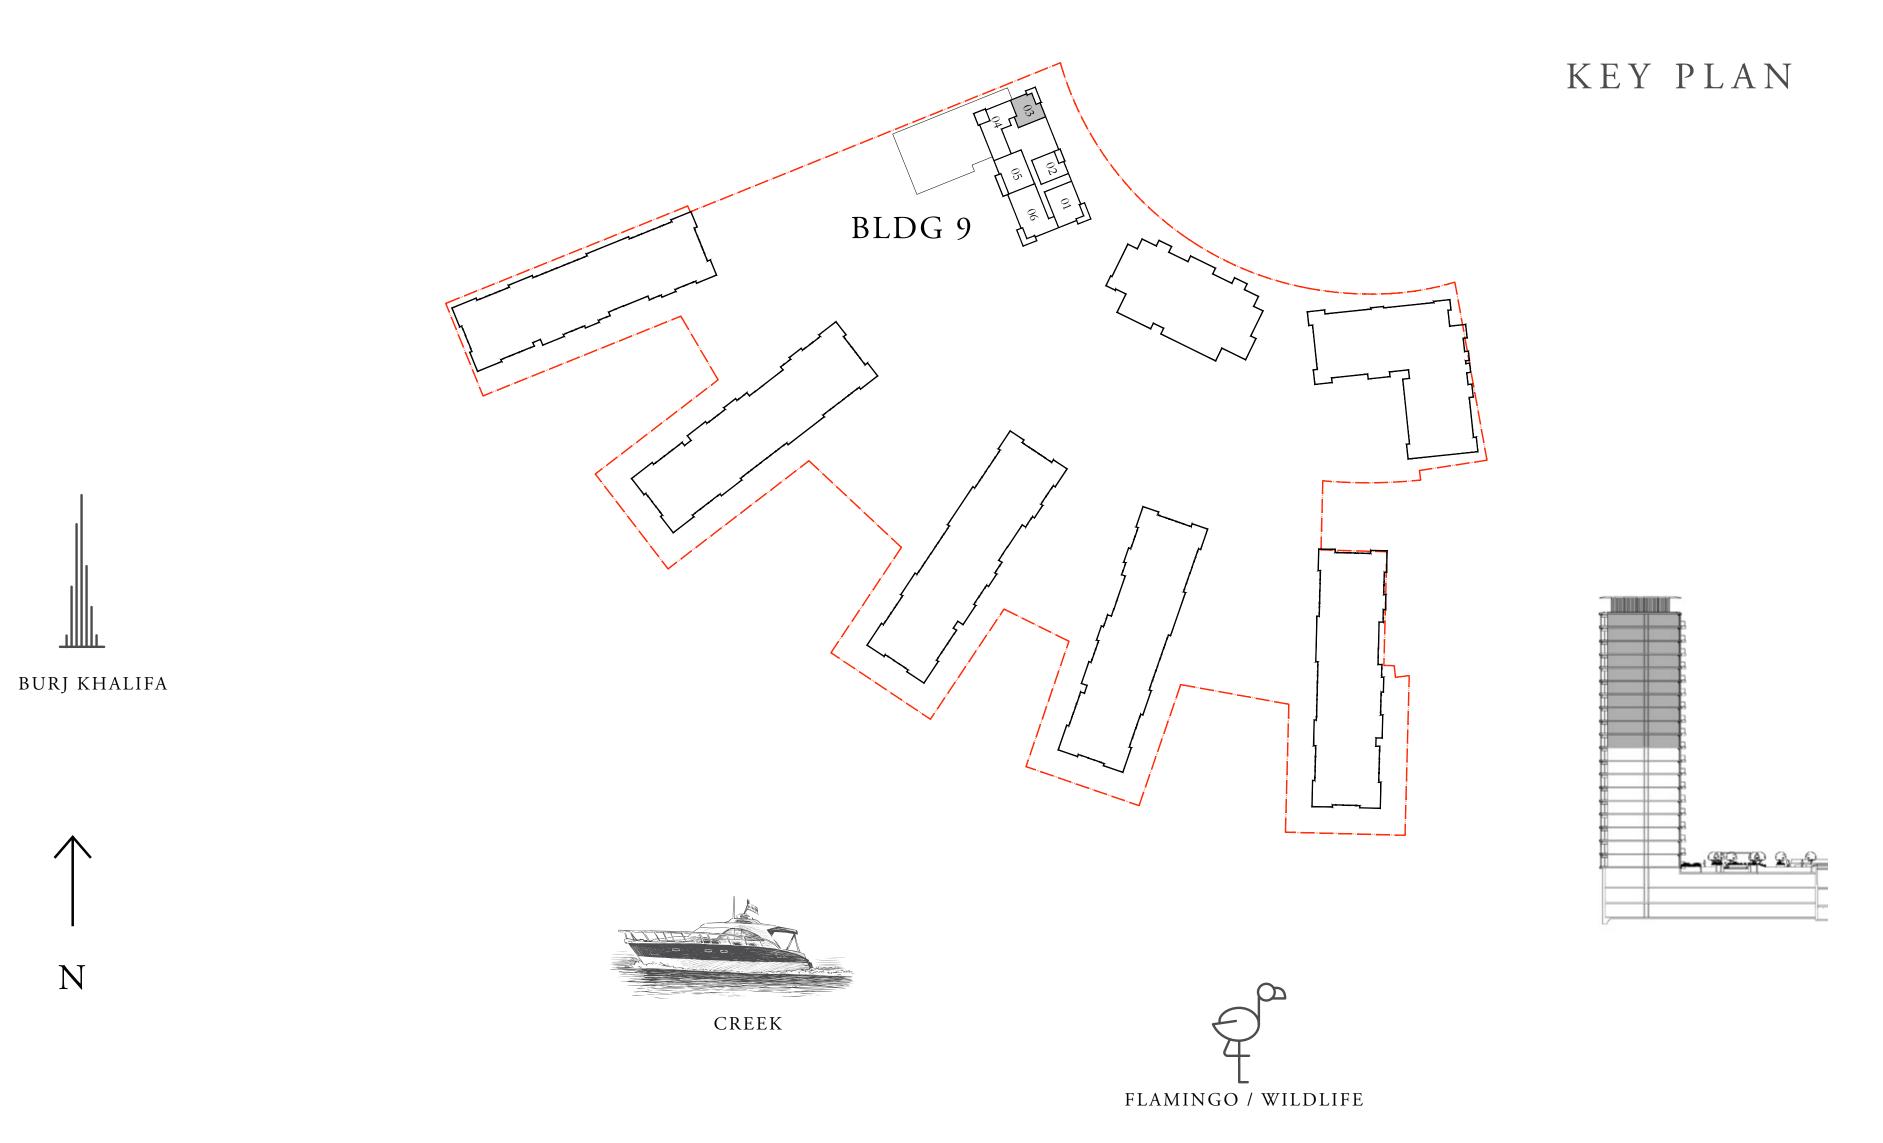

DUBAI CREEK HARBOUR

## BUILDING 9 1 BEDROOM

LEVEL 01

| SUITE AREA   | 660.04 SQ.FT. | 61.32 SQ.M. |
|--------------|---------------|-------------|
| BALCONY AREA | 78.15 SQ.FT.  | 7.26 SQ.M.  |
| TOTAL AREA   | 738.19 SQ.FT. | 68.58 SQ.M. |

FLOOR PLAN 1. All dimensions are in imperial and metric, and measured from finish to finish excluding construction tolerances. 2. All materials, dimensions, and drawings are approximate only. 3. Information is subject to change without notice, at developer's absolute discretion. 4. Actual area may vary from the stated area. 5. Drawings not to scale. 6. All images used are for illustrative purposes only and do not represent the actual size, features, specifications, fittings, and furnishings. 7. The developer reserves the right to make revisions / alterations, at it's absolute discretion, without any liability whatsoever.