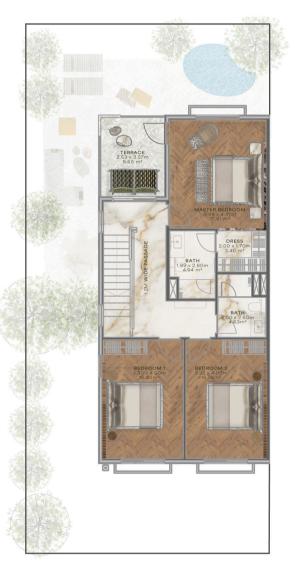

## FLOOR PLAN **TYPE 1A END UNIT**

| NO. OF BR            | 3BR<br>END UNIT |
|----------------------|-----------------|
| UNIT AREA            | 1879 SqFt       |
| TERRACES<br>/BALCONY | 130 SqFt        |
| COVERED<br>GARAGE    | 213 SqFt        |
| TOTAL AREA           | 2222 SqFt       |
| PLUS:                |                 |
| SHADED<br>GARAGE     | 227 SqFt        |
| UNCOVERED<br>DECK    | 198 SqFt        |

### **GROUND FLOOR**

### **FIRST FLOOR**

Disclaimer: All images used are for illustrative purposes only and do not represent the actual size, features, specifications, fittings, and furnishings. The developer reserves the right to make revisions / alterations, at its absolute discretion, without any Hability whatsoever. DL IS NOT INCLUDED - FOR ILLUSTRATION ON