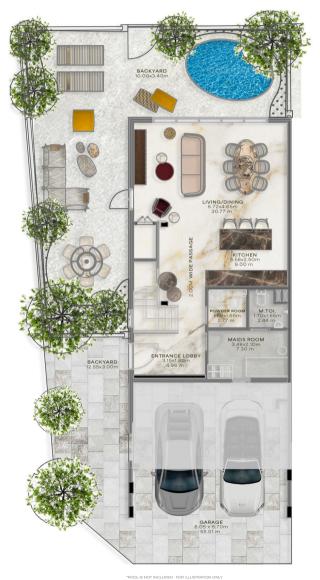

## FLOOR PLAN **TYPE 3A END UNIT**

| NO. OF BR            | 3BR<br>END UNIT |
|----------------------|-----------------|
| UNIT AREA            | 1878 SqFt       |
| TERRACES<br>/BALCONY | 177 SqFt        |
| COVERED<br>GARAGE    | 277 SqFt        |
| TOTAL AREA           | 2332 SqFt       |
| PLUS:                |                 |
| SHADED<br>GARAGE     | 317 SqFt        |
| UNCOVERED<br>DECK    | 196 SqFt        |

#### **GROUND FLOOR**

FIRST FLOOR

Disclaimer: All images used are for illustrative purposes only and do not represent the actual size, features, specifications, fittings, and furnishings. The developer reserves the right to make revisions / alterations, at its absolute discretion, without any liability whatsoever.