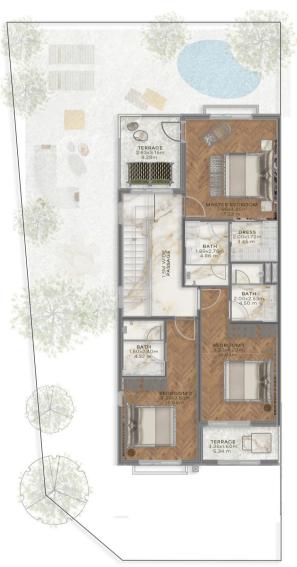

# FLOOR PLAN **TYPE 2A MID UNIT**

| NO. OF BR            | 3BR<br>MID UNIT |
|----------------------|-----------------|
| UNIT AREA            | 1627 SqFt       |
| TERRACES<br>/BALCONY | 249 SqFt        |
| COVERED<br>GARAGE    | 325 SqFt        |
| TOTAL AREA           | 2201 SqFt       |
| PLUS:                |                 |
| SHADED<br>GARAGE     | 99 SqFt         |
| UNCOVERED<br>DECK    | 71 SqFt         |

### **GROUND FLOOR**

### **FIRST FLOOR**

Disclaimer: All images used are for illustrative purposes only and do not represent the actual size, features, specifications, fittings, and furnishings. The developer reserves the right to make revisions / alterations, at its absolute discretion, without any Hability whatsoever. DL IS NOT INCLUDED - FOR ILLUSTRATION ON