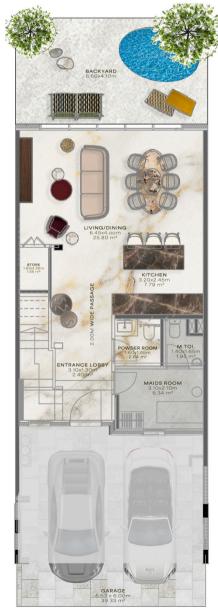

## FLOOR PLAN **TYPE 1A END UNIT**

| NO. OF BR            | 3BR<br>END UNIT |
|----------------------|-----------------|
| UNIT AREA            | 1879 SqFt       |
| TERRACES<br>/BALCONY | 130 SqFt        |
| COVERED<br>GARAGE    | 213 SqFt        |
| TOTAL AREA           | 2222 SqFt       |
| PLUS:                |                 |
| SHADED<br>GARAGE     | 227 SqFt        |
| UNCOVERED<br>DECK    | 198 SqFt        |

ENTRANCE LOBBY 3.17×1.80m 4.97 m<sup>2</sup> BACKYARD

\*POOL IS NOT INCLUDED - FOR ILLUSTRATION ONLY

GROUND FLOOR

FIRST FLOOR

### **GROUND FLOOR**

### **FIRST FLOOR**

Disclaimer: All images used are for illustrative purposes only and do not represent the actual size, features, specifications, fittings, and furnishings. The developer reserves the right to make revisions / alterations, at its absolute discretion, without any Hability whatsoever. DL IS NOT INCLUDED - FOR ILLUSTRATION ON