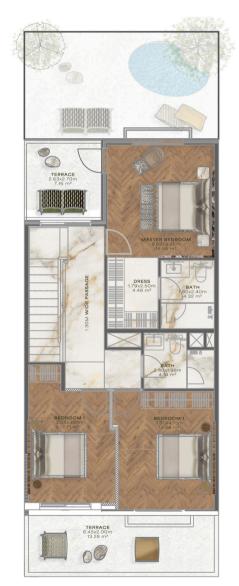

# FLOOR PLAN **TYPE 2A MID UNIT**

| NO. OF BR            | 3BR<br>MID UNIT |
|----------------------|-----------------|
| UNIT AREA            | 1627 SqFt       |
| TERRACES<br>/BALCONY | 249 SqFt        |
| COVERED<br>GARAGE    | 325 SqFt        |
| TOTAL AREA           | 2201 SqFt       |
| PLUS:                |                 |
| SHADED<br>GARAGE     | 99 SqFt         |
| UNCOVERED<br>DECK    | 71 SqFt         |

### **GROUND FLOOR**

### **FIRST FLOOR**

Disclaimer: All images used are for illustrative purposes only and do not represent the actual size, features, specifications, fittings, and furnishings. The developer reserves the right to make revisions / alterations, at its absolute discretion, without any Hability whatsoever. DL IS NOT INCLUDED - FOR ILLUSTRATION ON