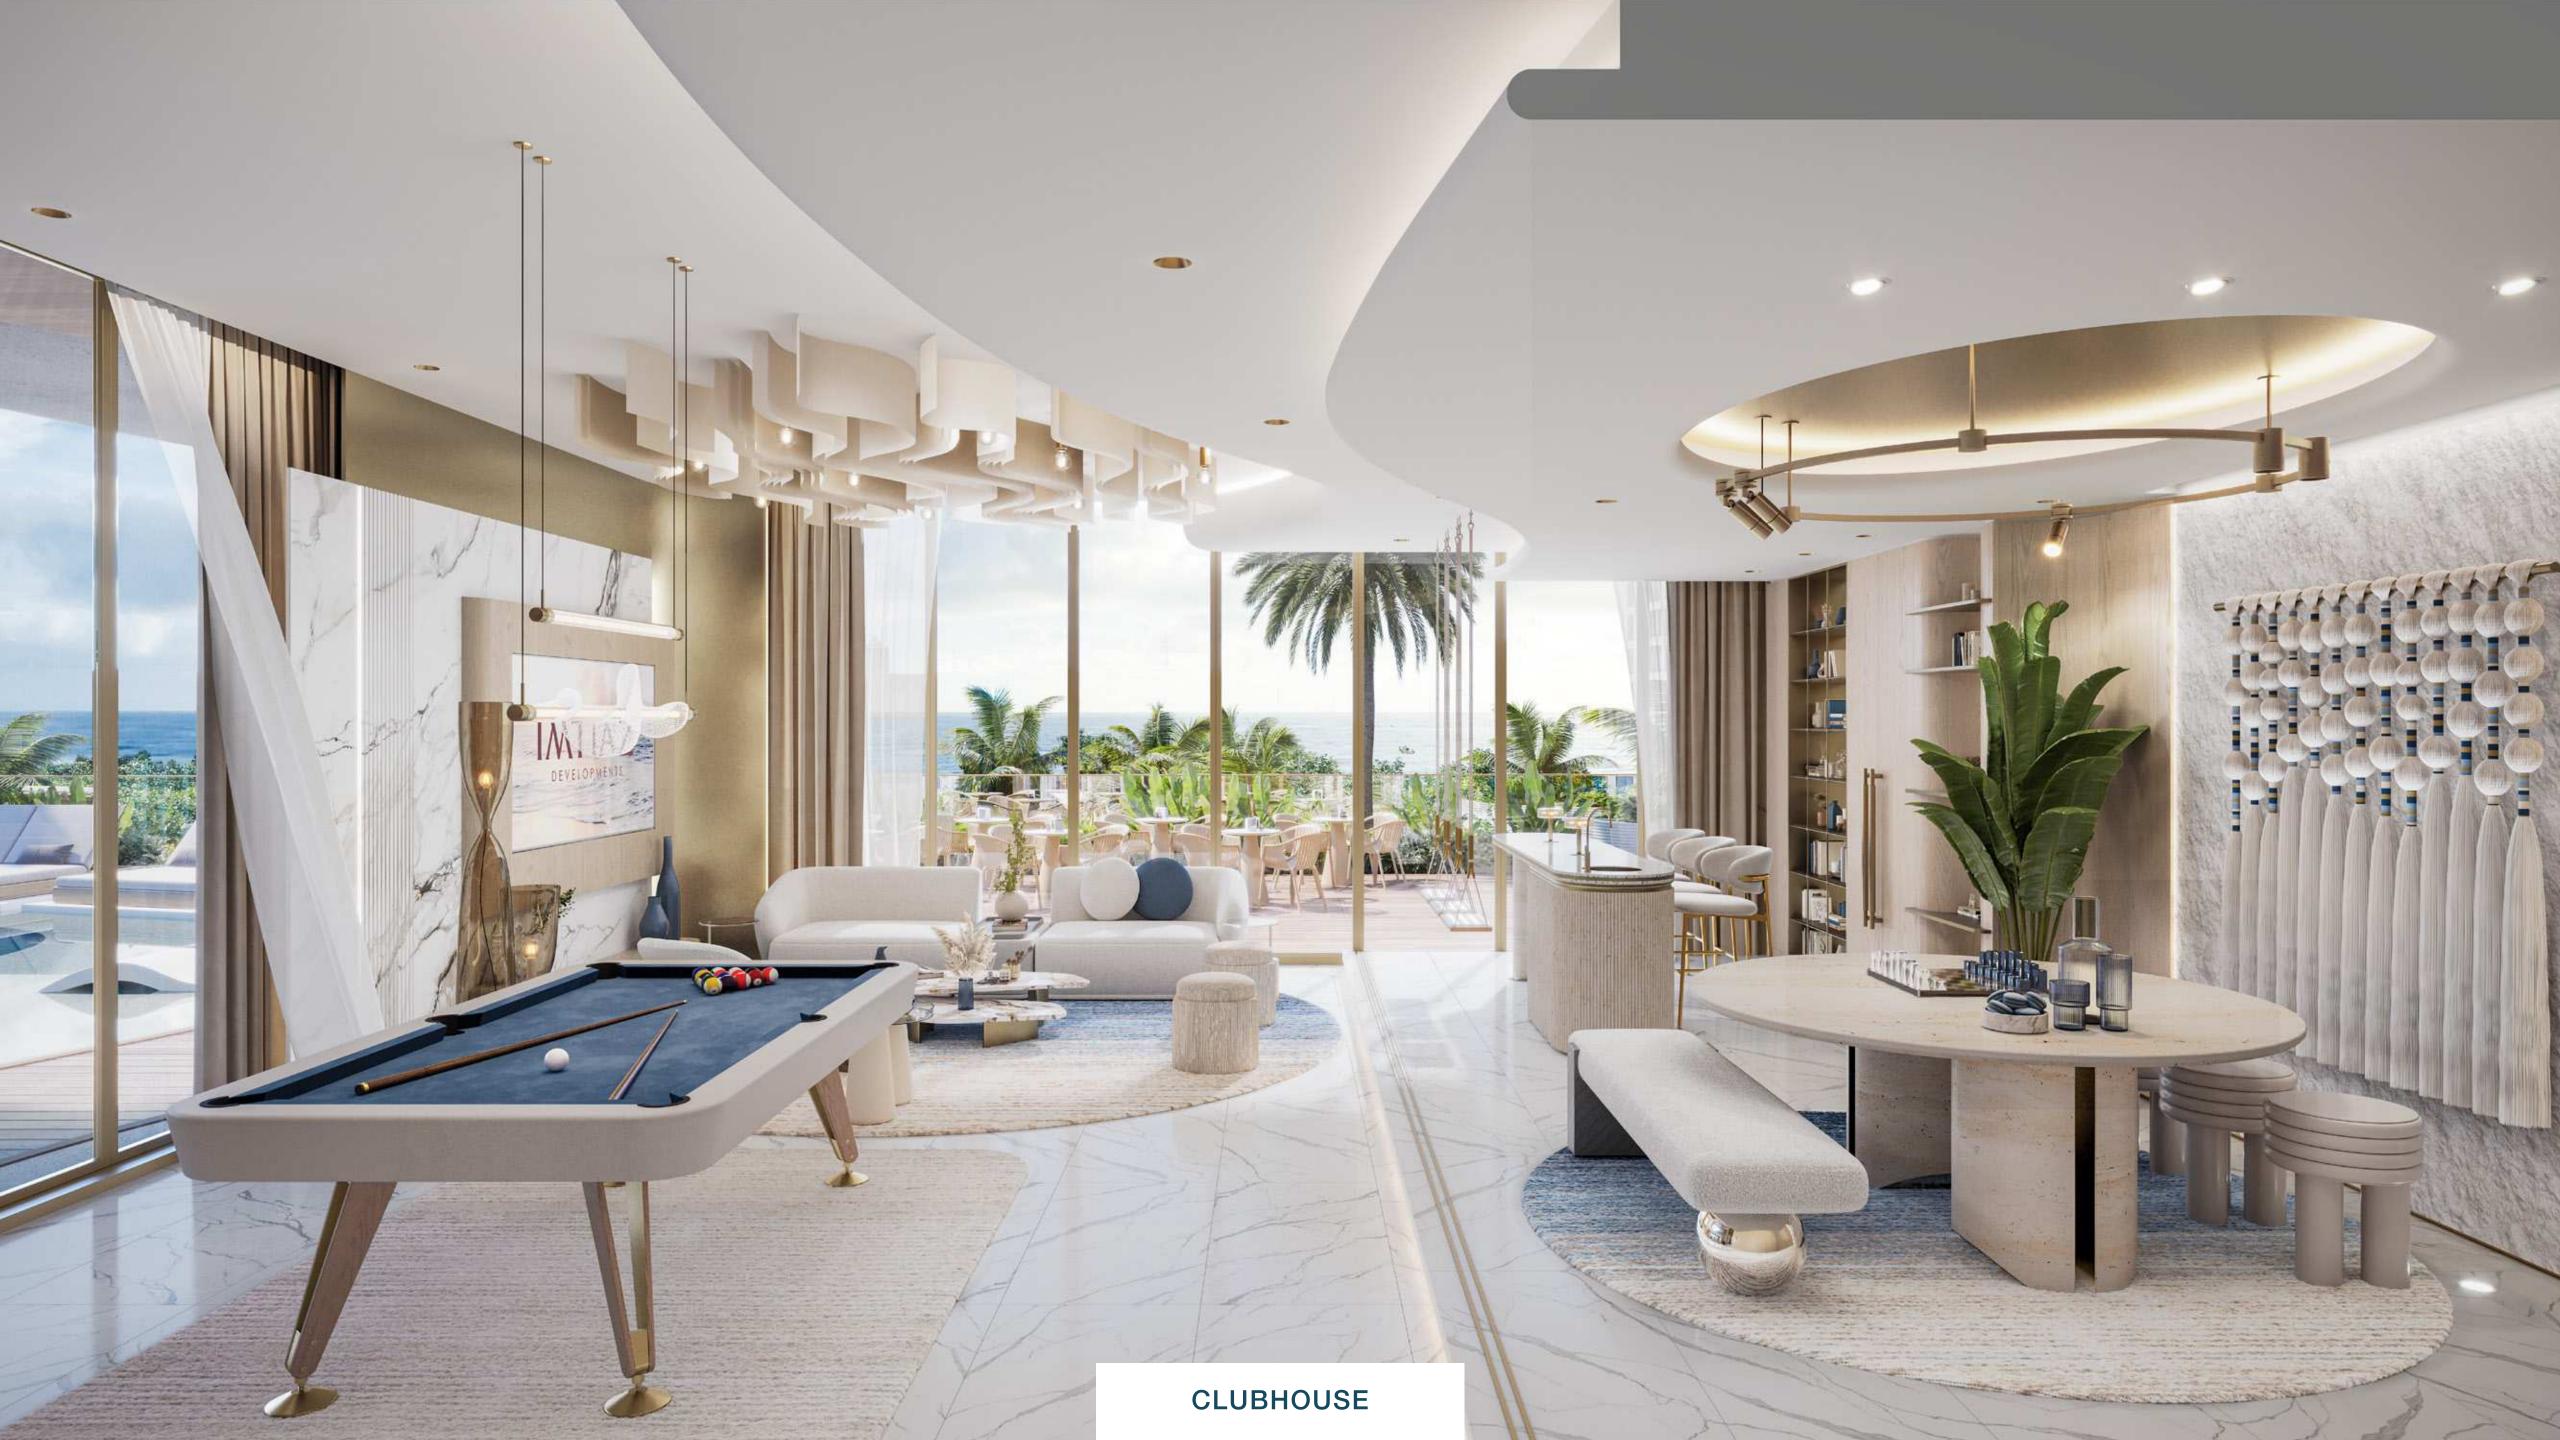

## **CLUB HOUSE:**

Featuring modern design, premium amenities, and cosy lounges, the clubhouse is perfect for socialising, unwinding, or hosting private events.

A welcoming space designed for relaxation and social interaction. With dedicated social areas, recreational facilities, and organised events, it fosters meaningful connections and a sense of community. Whether gathering with neighbours, enjoying games, or hosting private events, the clubhouse becomes a central hub for enhancing everyday living.