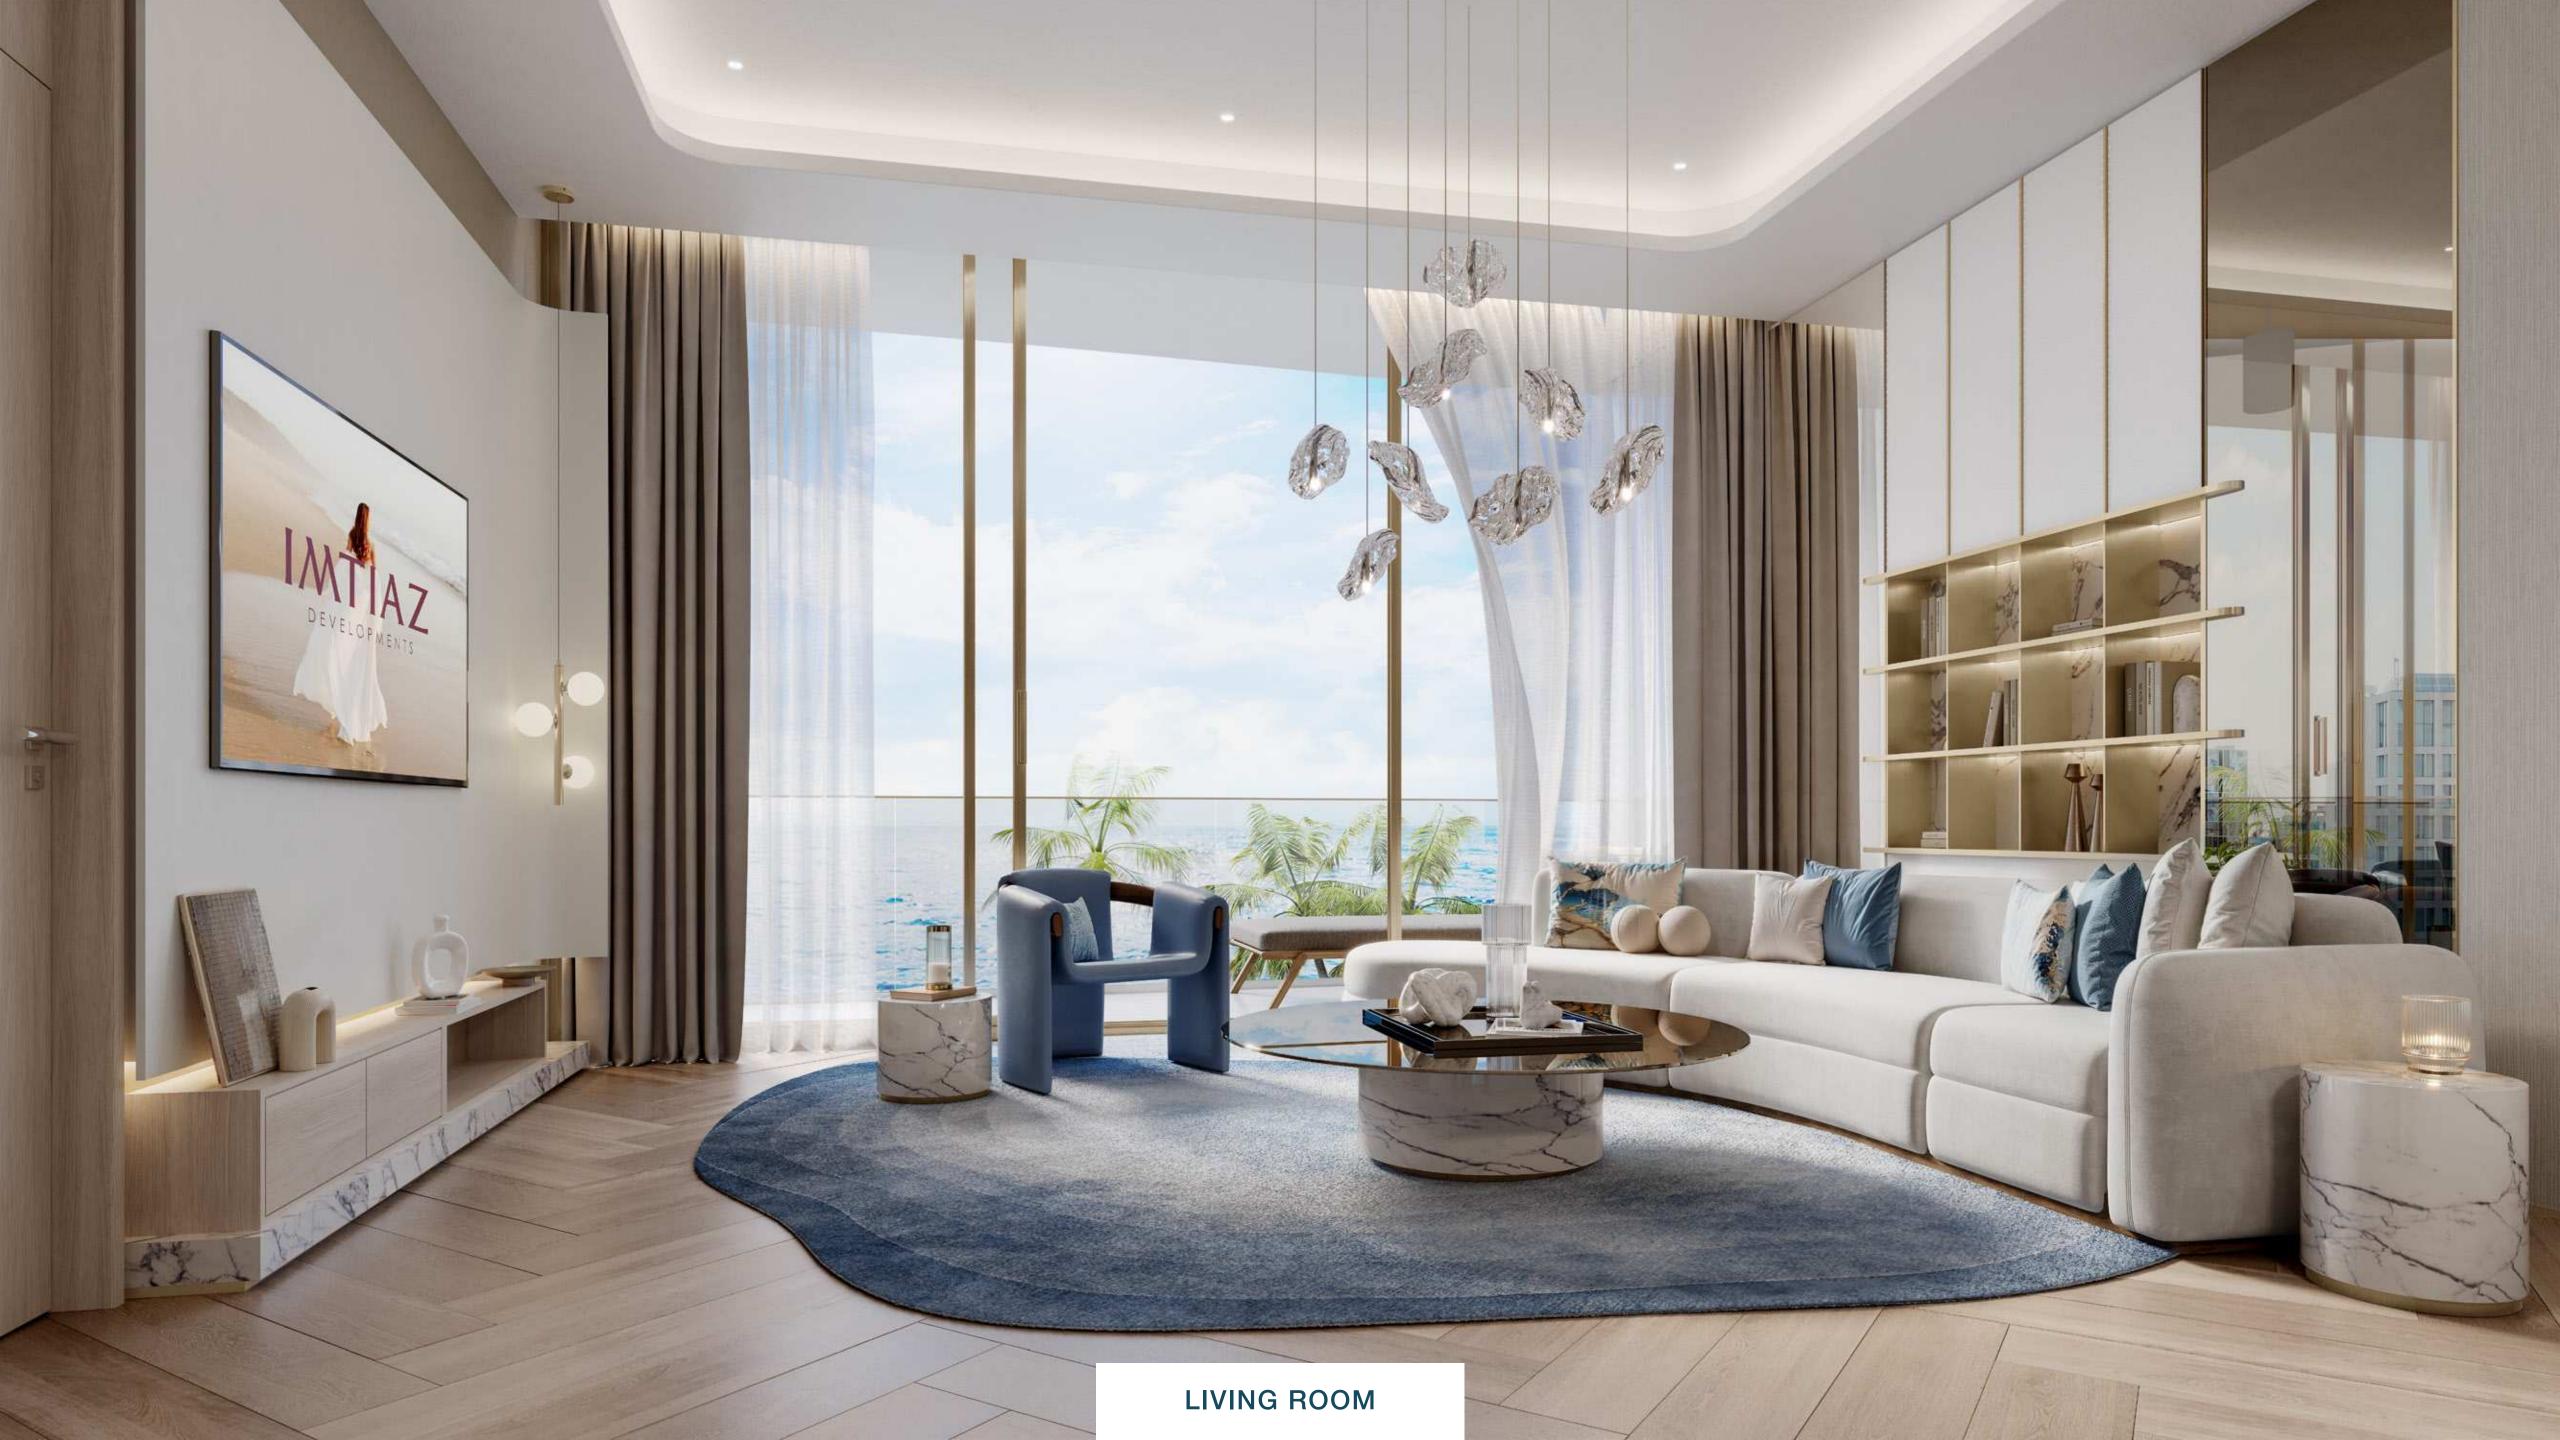

Every residence at Beach Walk
Grand comes fully furnished with
custom-designed furniture. The
lifestyle-focused design extends
to the heart of the home, with a
fully fitted kitchen featuring top
European brands, combining
functionality with sophistication.
Enhanced by smart home
systems, each apartment offers
effortless control over your living
space, ensuring convenience and
comfort at your fingertips.