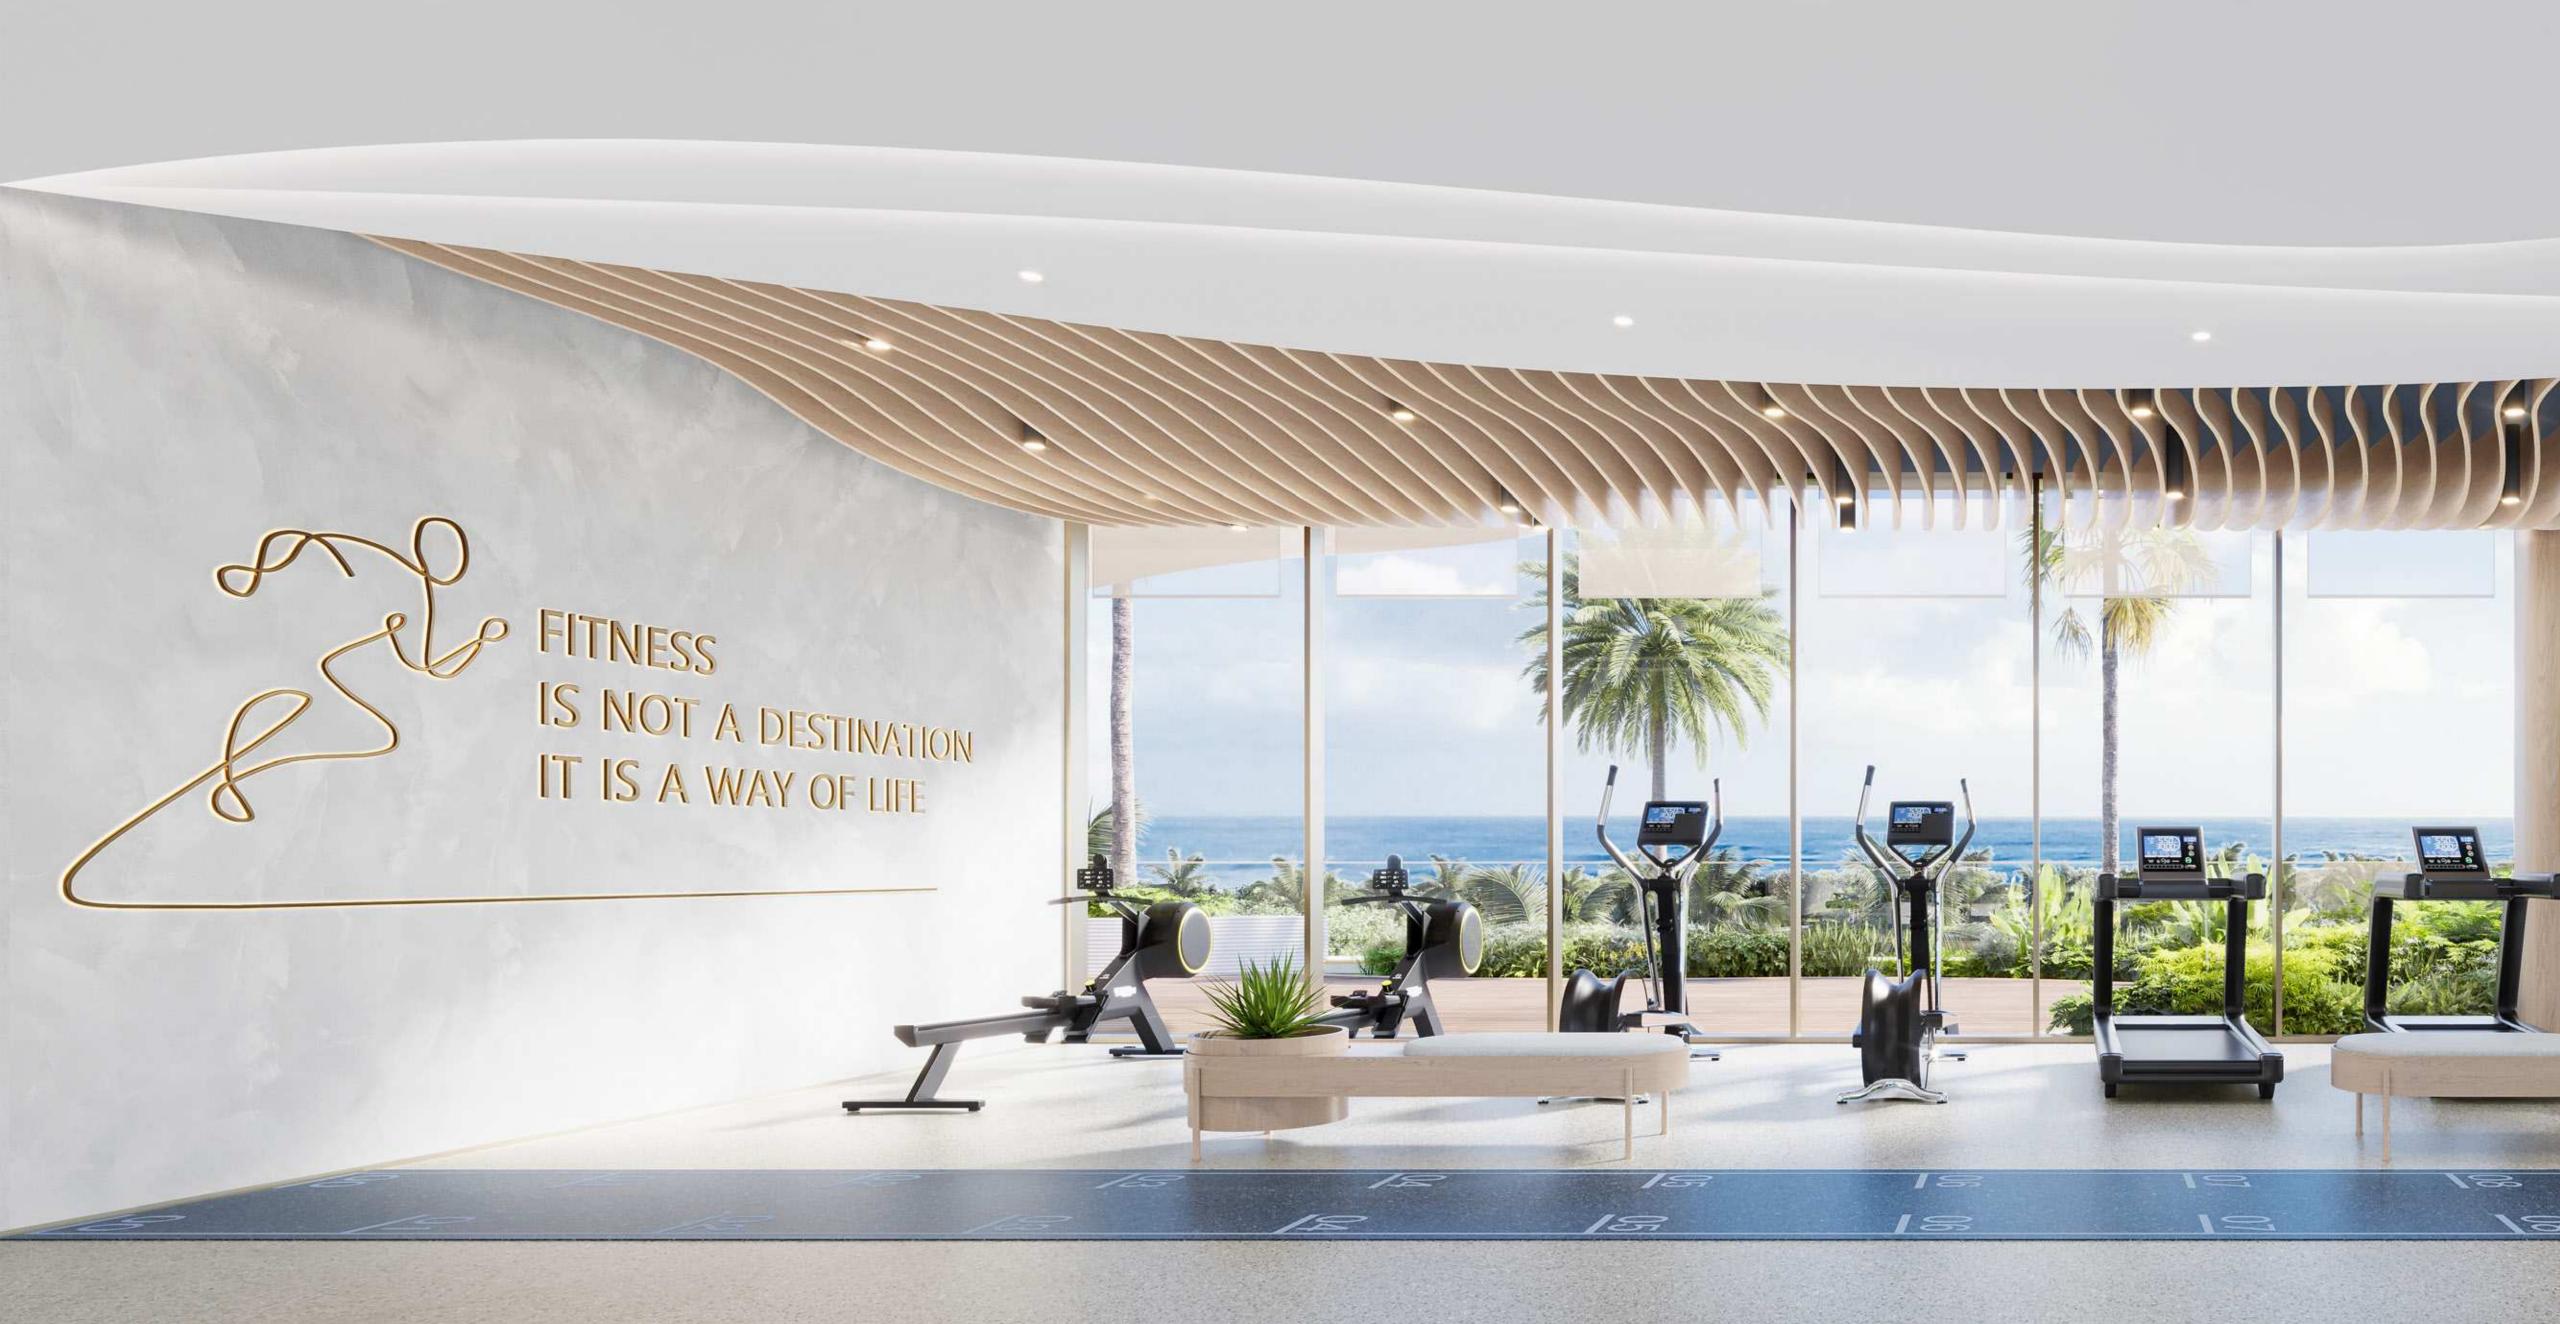

### **INDOOR GYM:**

Outfitted with state-of-the-art equipment and sleek interiors, the gym offers an inspiring environment for high-performance workouts and tailored fitness routines.

A dynamic environment for fitness enthusiasts, featuring state-of-the-art equipment, personal training options, and a supportive community.