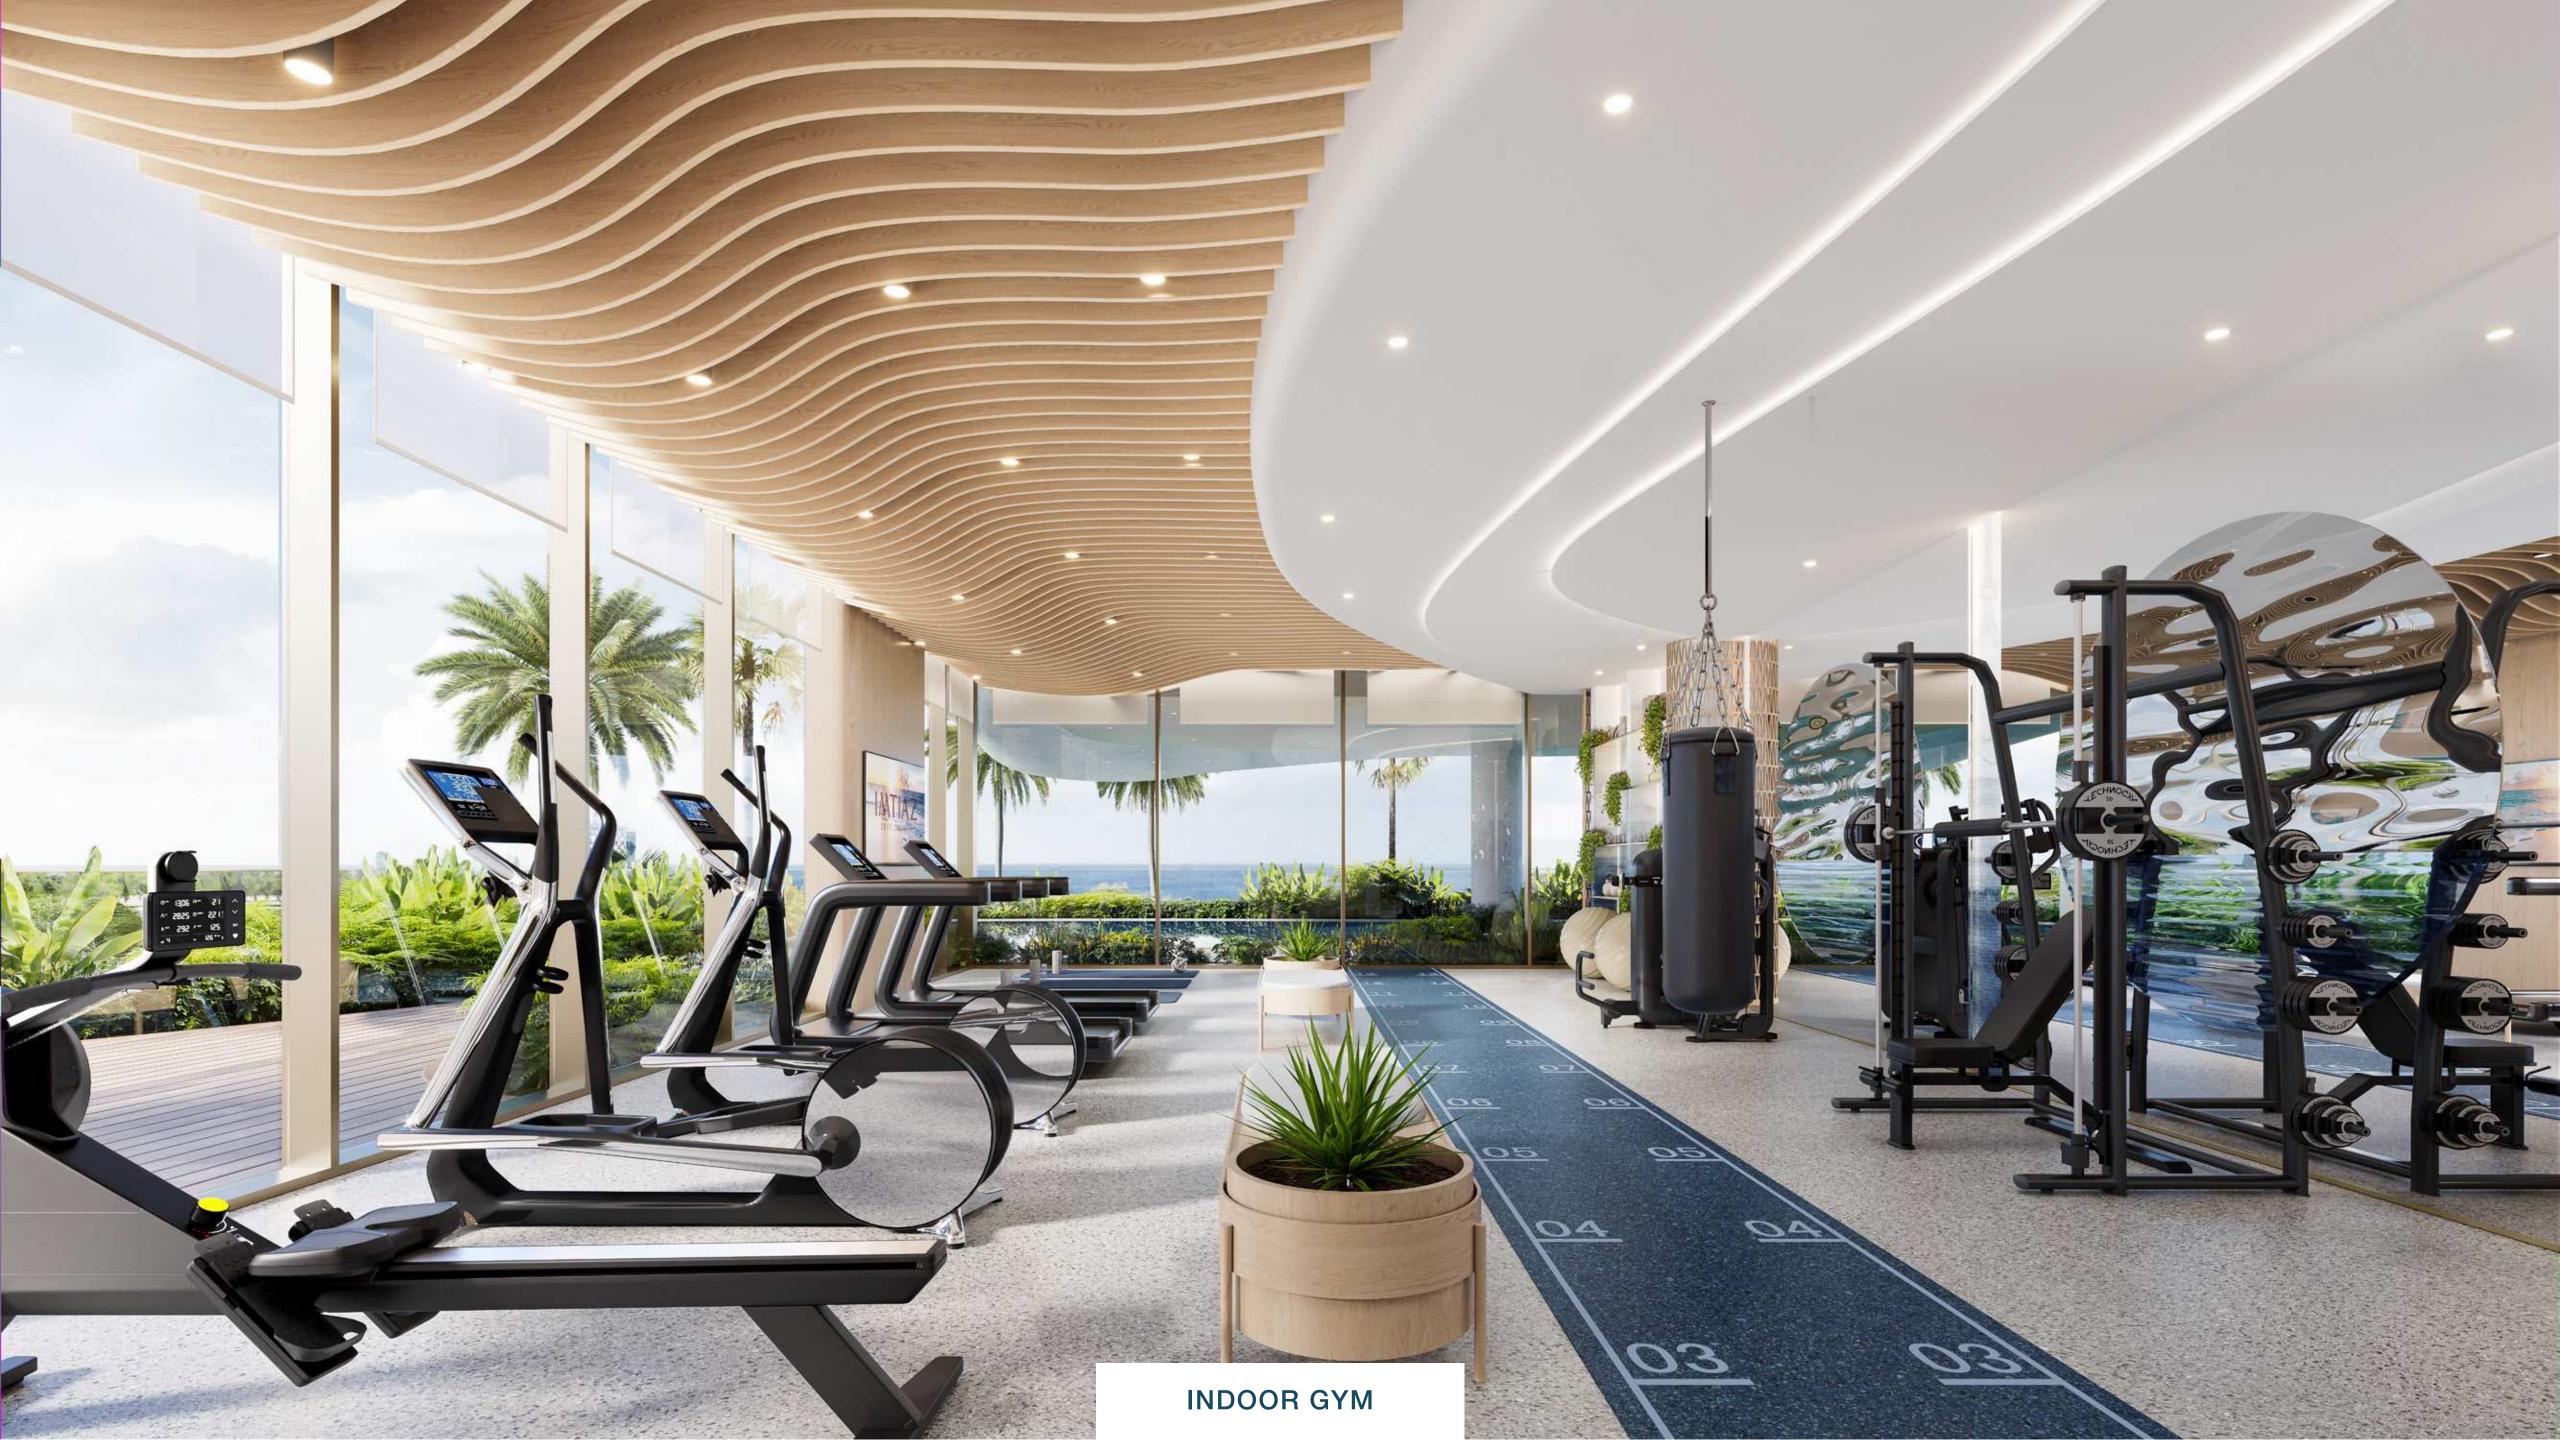

### **INDOOR GYM:**

Outfitted with state-of-the-art equipment and sleek interiors, the gym offers an inspiring environment for high-performance workouts and tailored fitness routines.

A dynamic environment for fitness enthusiasts, featuring state-of-the-art equipment, personal training options, and a supportive community.