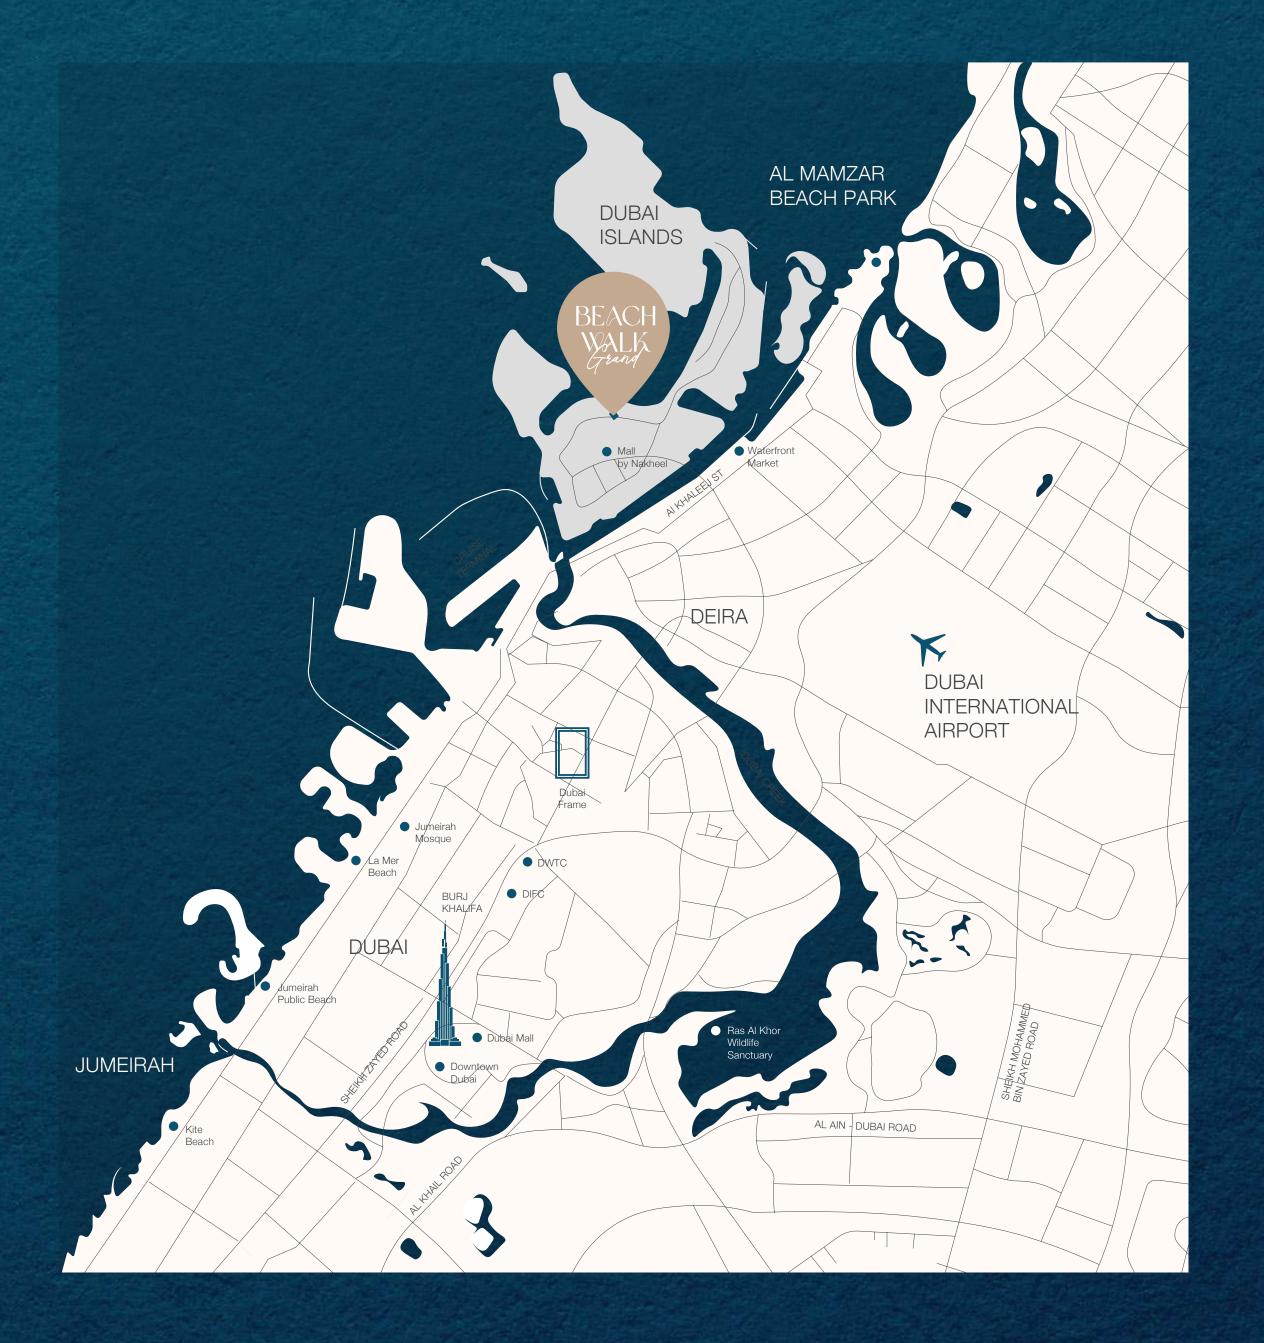

## LOCATION OVERVIEW

Infinity Bridge

Waterfront Market

Nearest Metro Station

Al Mamzar Beach

Dubai International Airport

The Elite English School

Cruise Terminal

La Mer Beach

Jumeirah Public Beach

Dubai Frame

Downtown Dubai

Dubai Mall

5 min
5 min
8 min
8 min
12 min
12 min
15 min
15 min
20 min
20 min
24 min

24 min