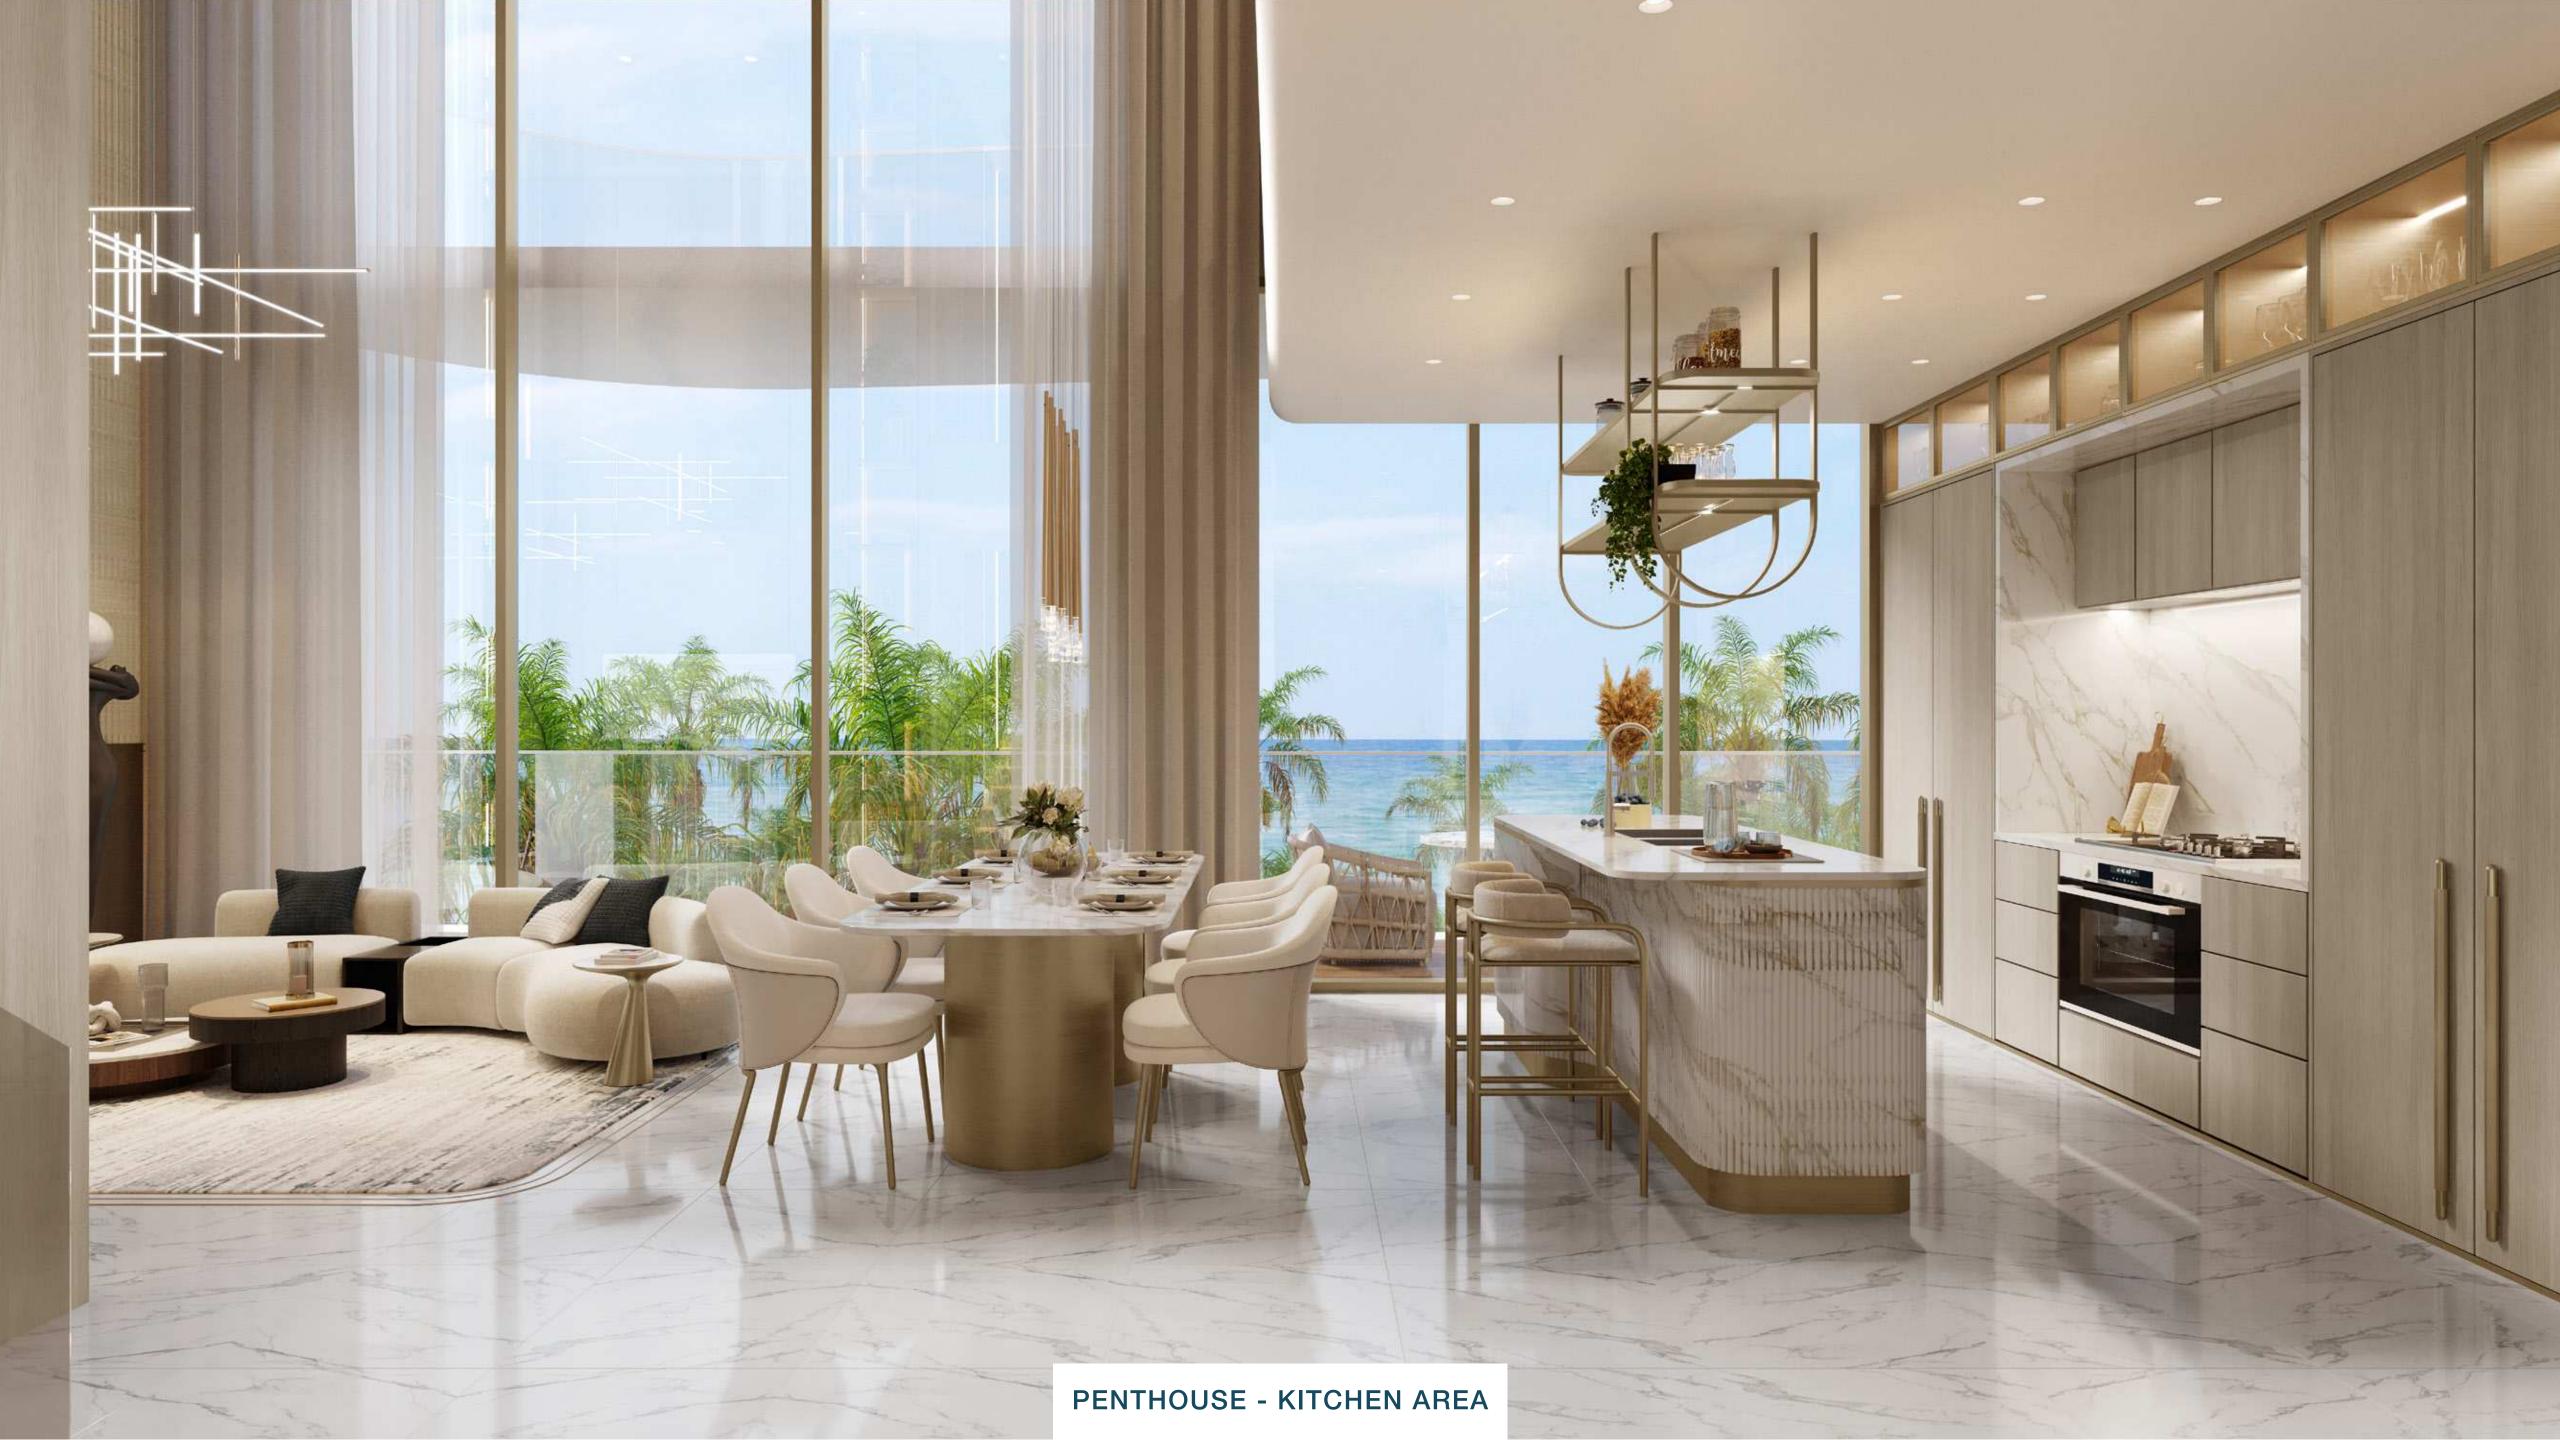

Every residence at Beach Walk
Grand comes fully furnished with
custom-designed furniture. The
lifestyle-focused design extends
to the heart of the home, with a
fully fitted kitchen featuring top
European brands, combining
functionality with sophistication.
Enhanced by smart home
systems, each apartment offers
effortless control over your living
space, ensuring convenience and
comfort at your fingertips.