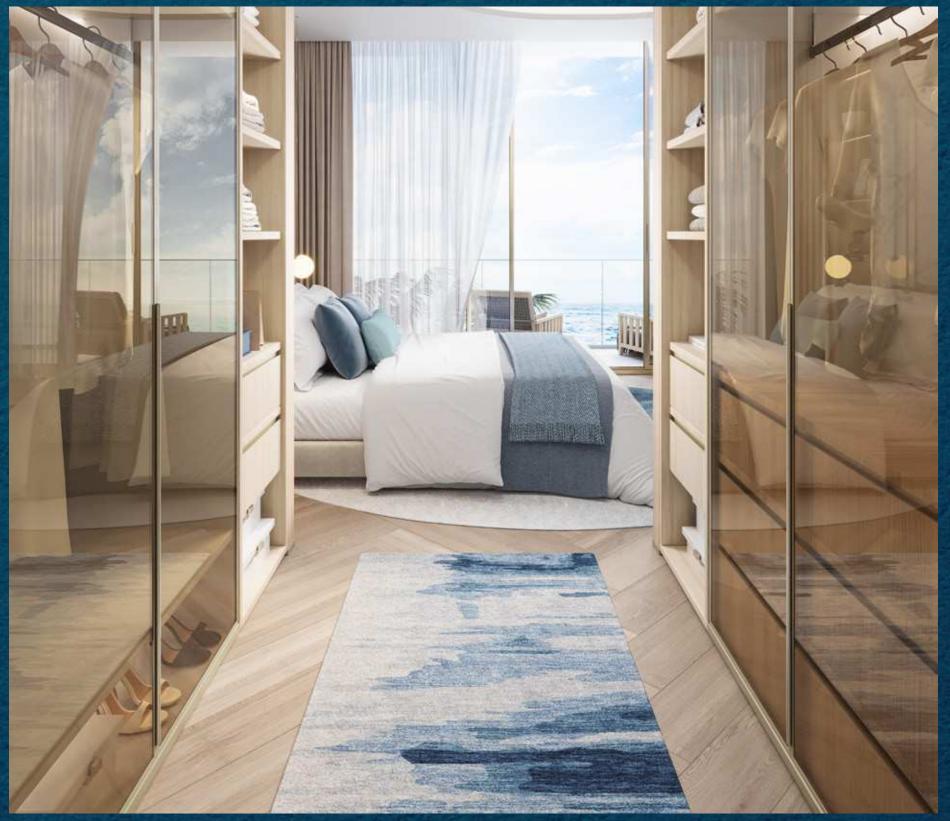

## BEDROOM CLOSET:

Ample storage with sleek finishes, organised shelving, and built-in lighting, combining functionality and style effortlessly.