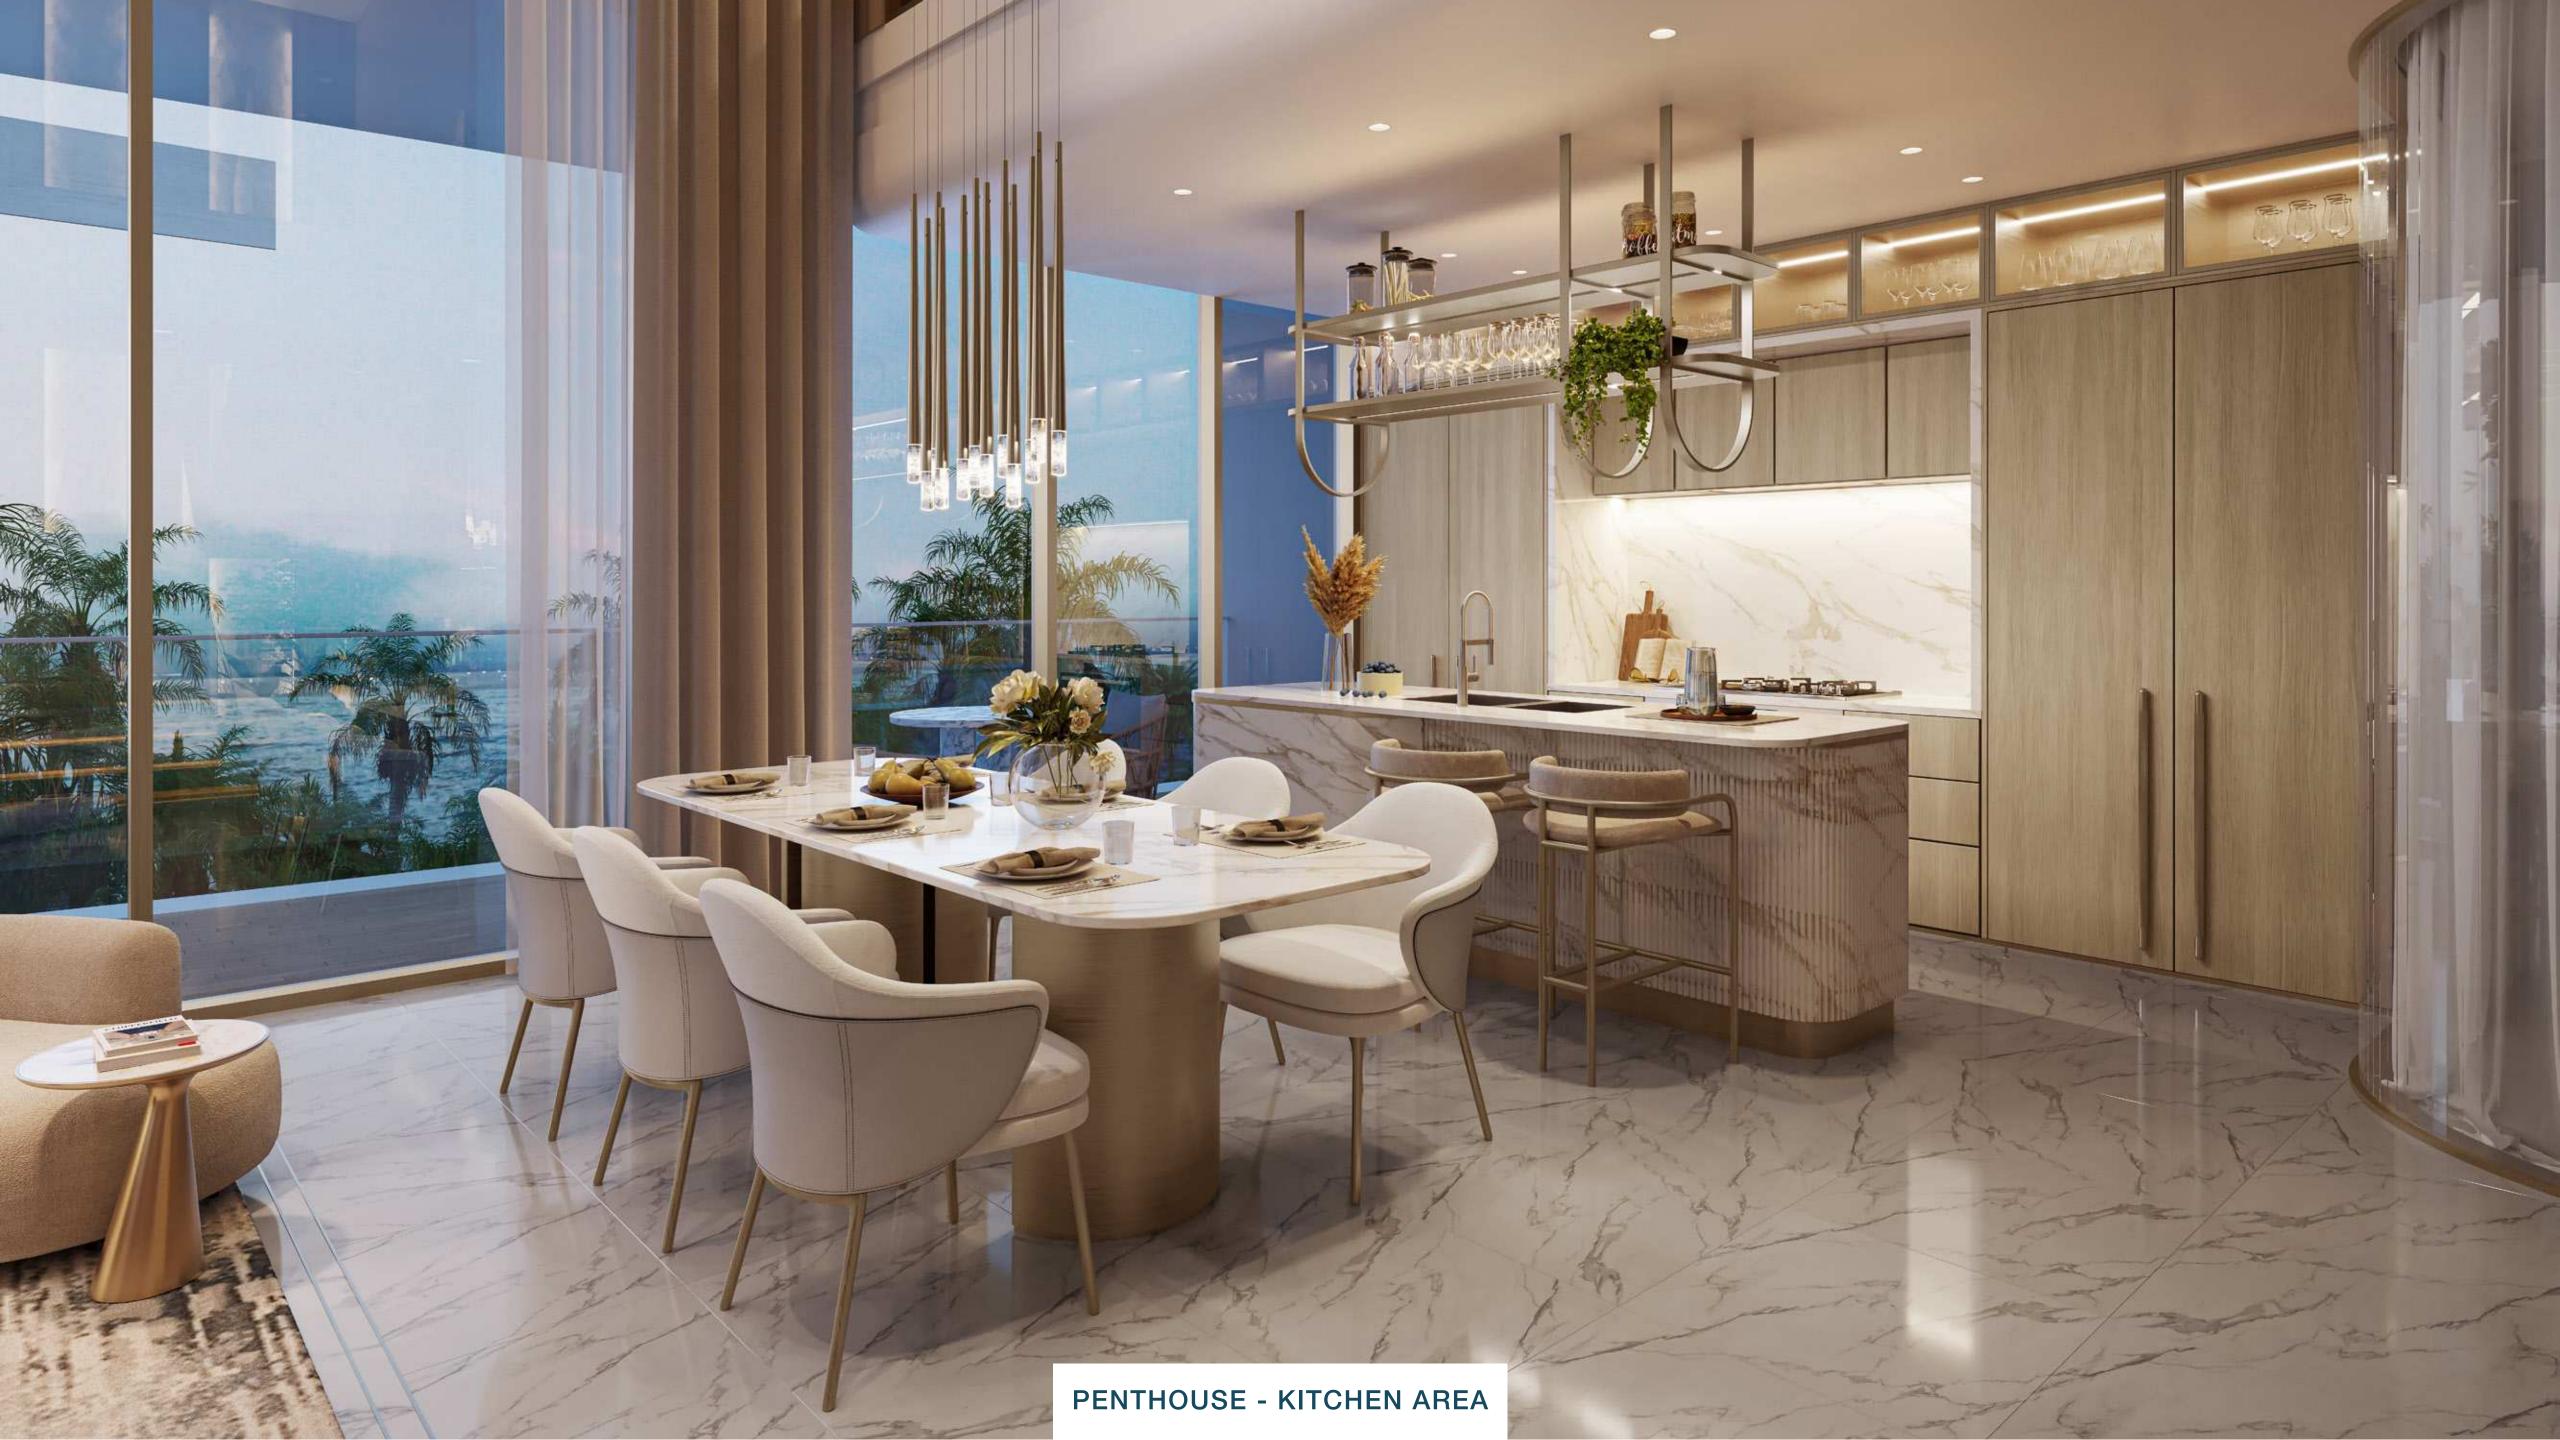

Every residence at Beach Walk
Grand comes fully furnished with
custom-designed furniture. The
lifestyle-focused design extends
to the heart of the home, with a
fully fitted kitchen featuring top
European brands, combining
functionality with sophistication.
Enhanced by smart home
systems, each apartment offers
effortless control over your living
space, ensuring convenience and
comfort at your fingertips.