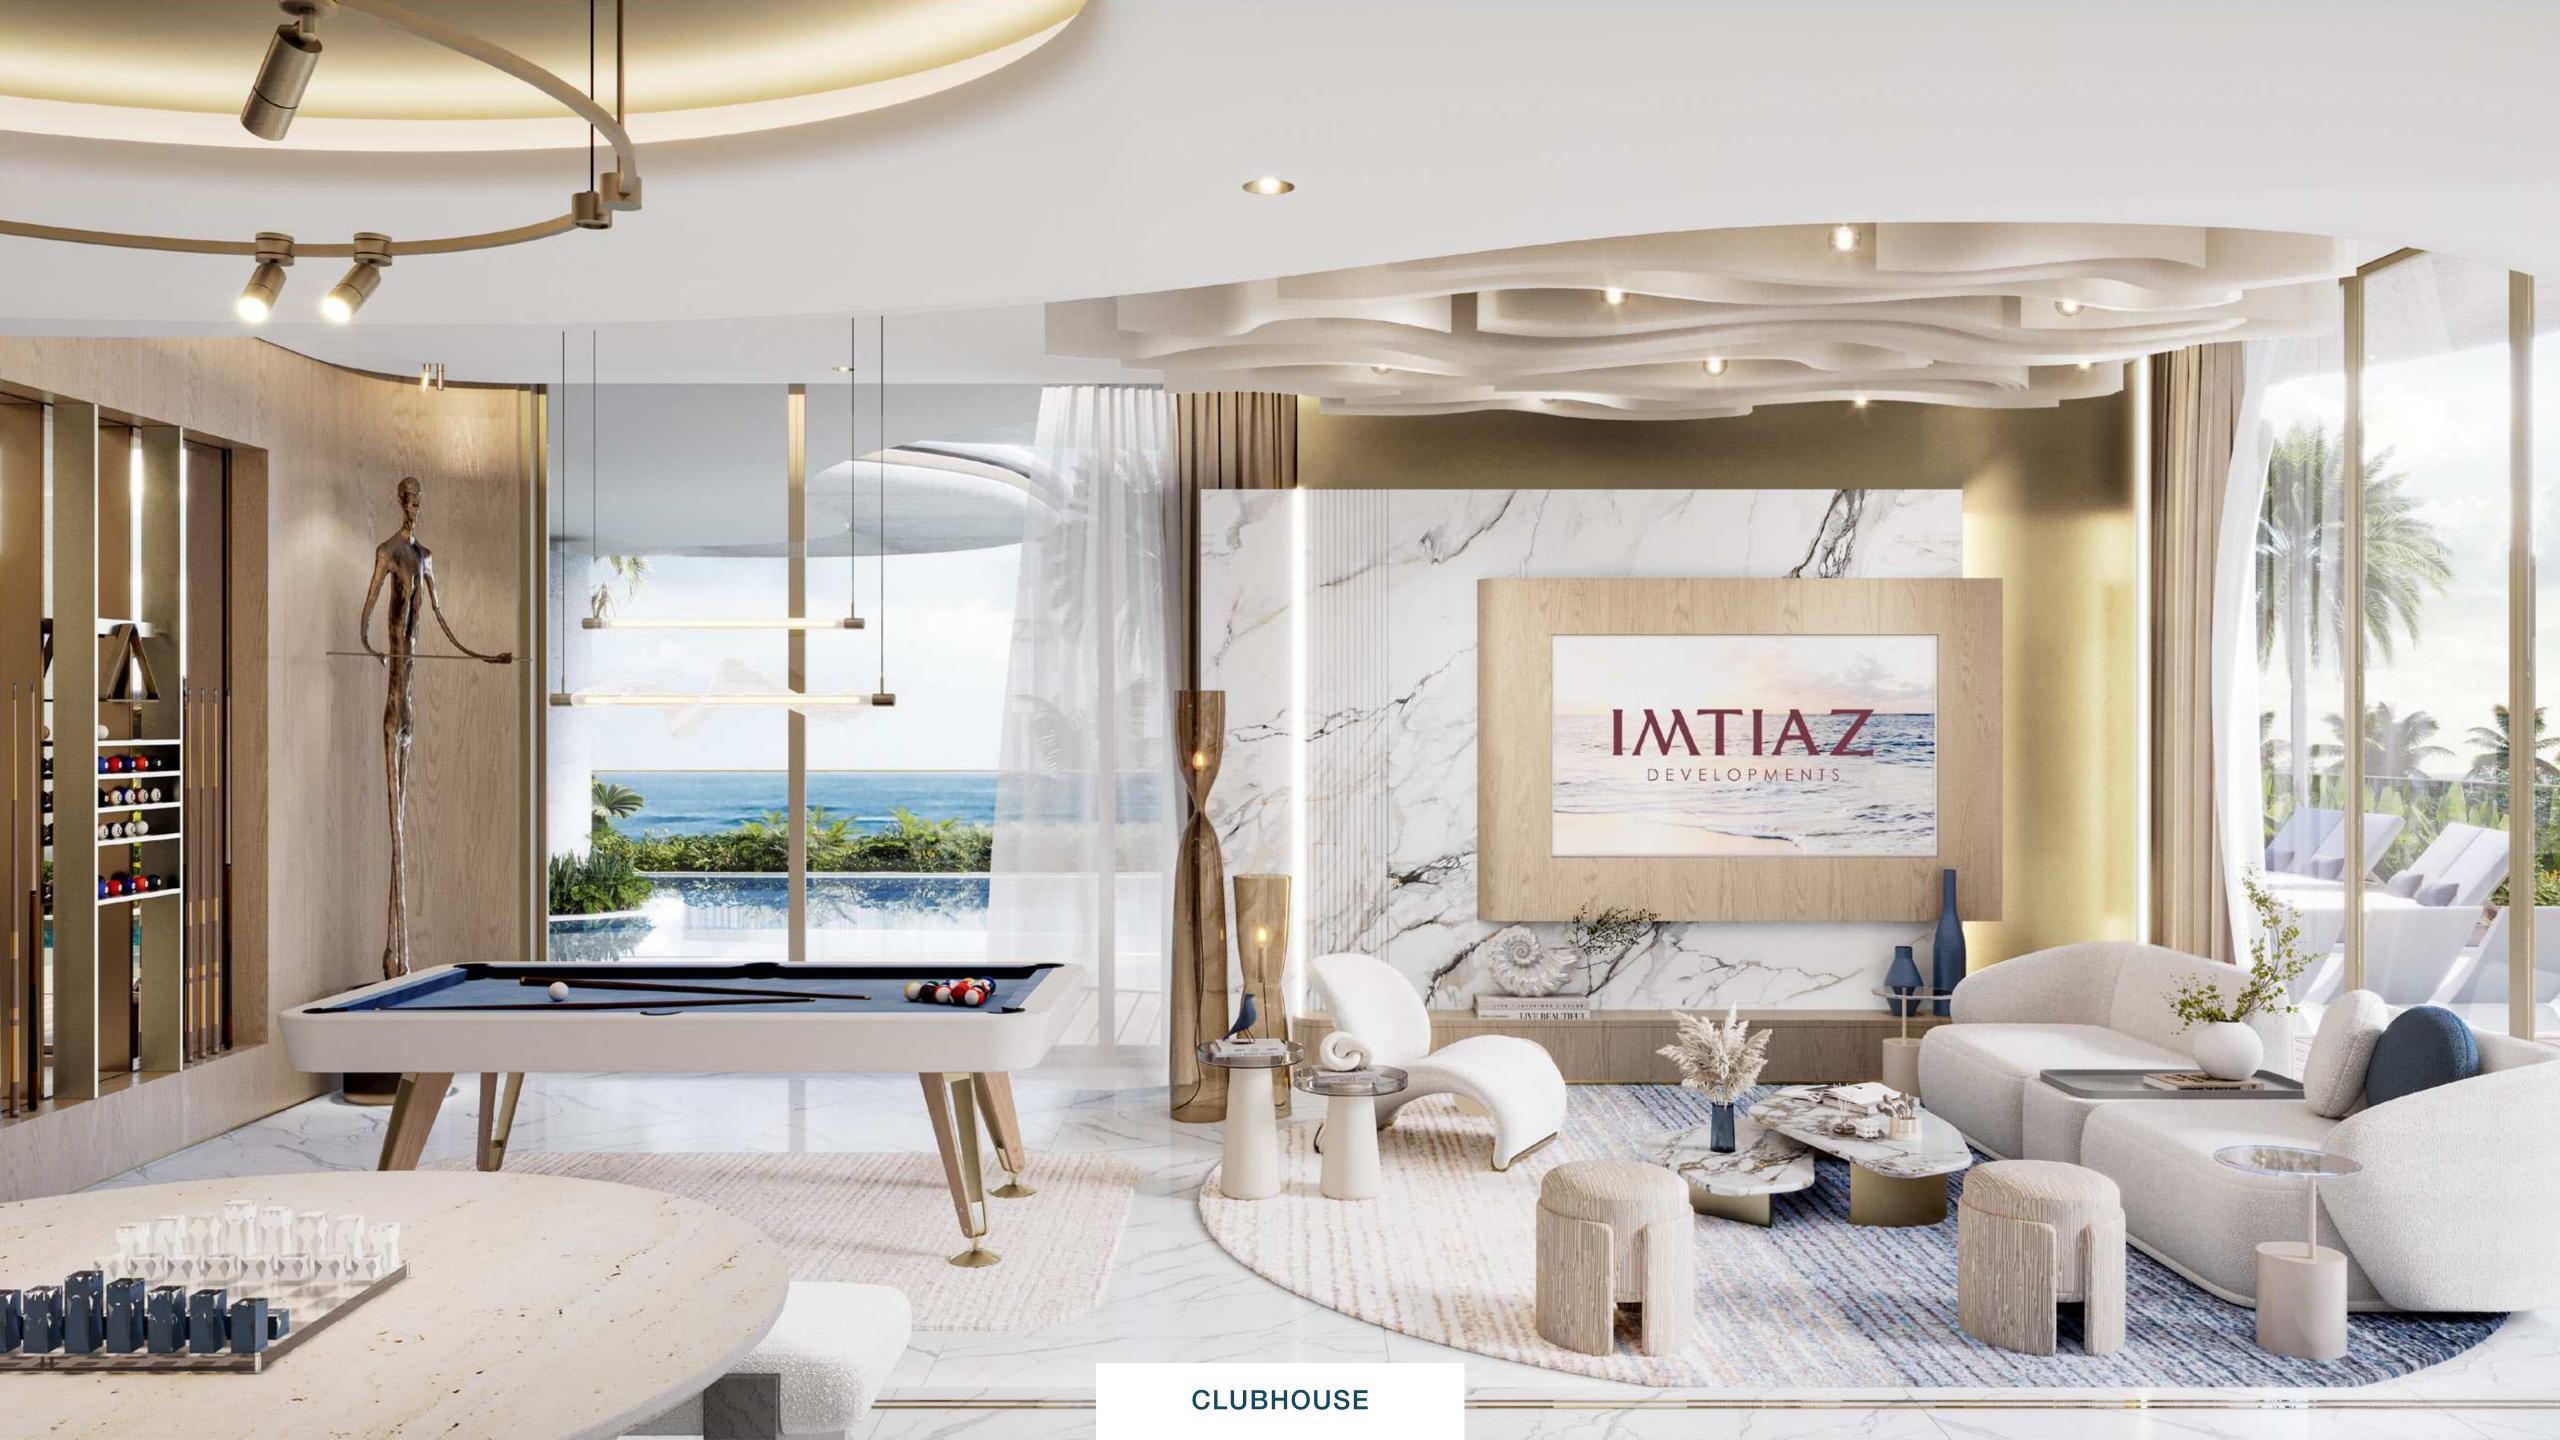

## **CLUB HOUSE:**

Featuring modern design, premium amenities, and cosy lounges, the clubhouse is perfect for socialising, unwinding, or hosting private events.

A welcoming space designed for relaxation and social interaction. With dedicated social areas, recreational facilities, and organised events, it fosters meaningful connections and a sense of community. Whether gathering with neighbours, enjoying games, or hosting private events, the clubhouse becomes a central hub for enhancing everyday living.