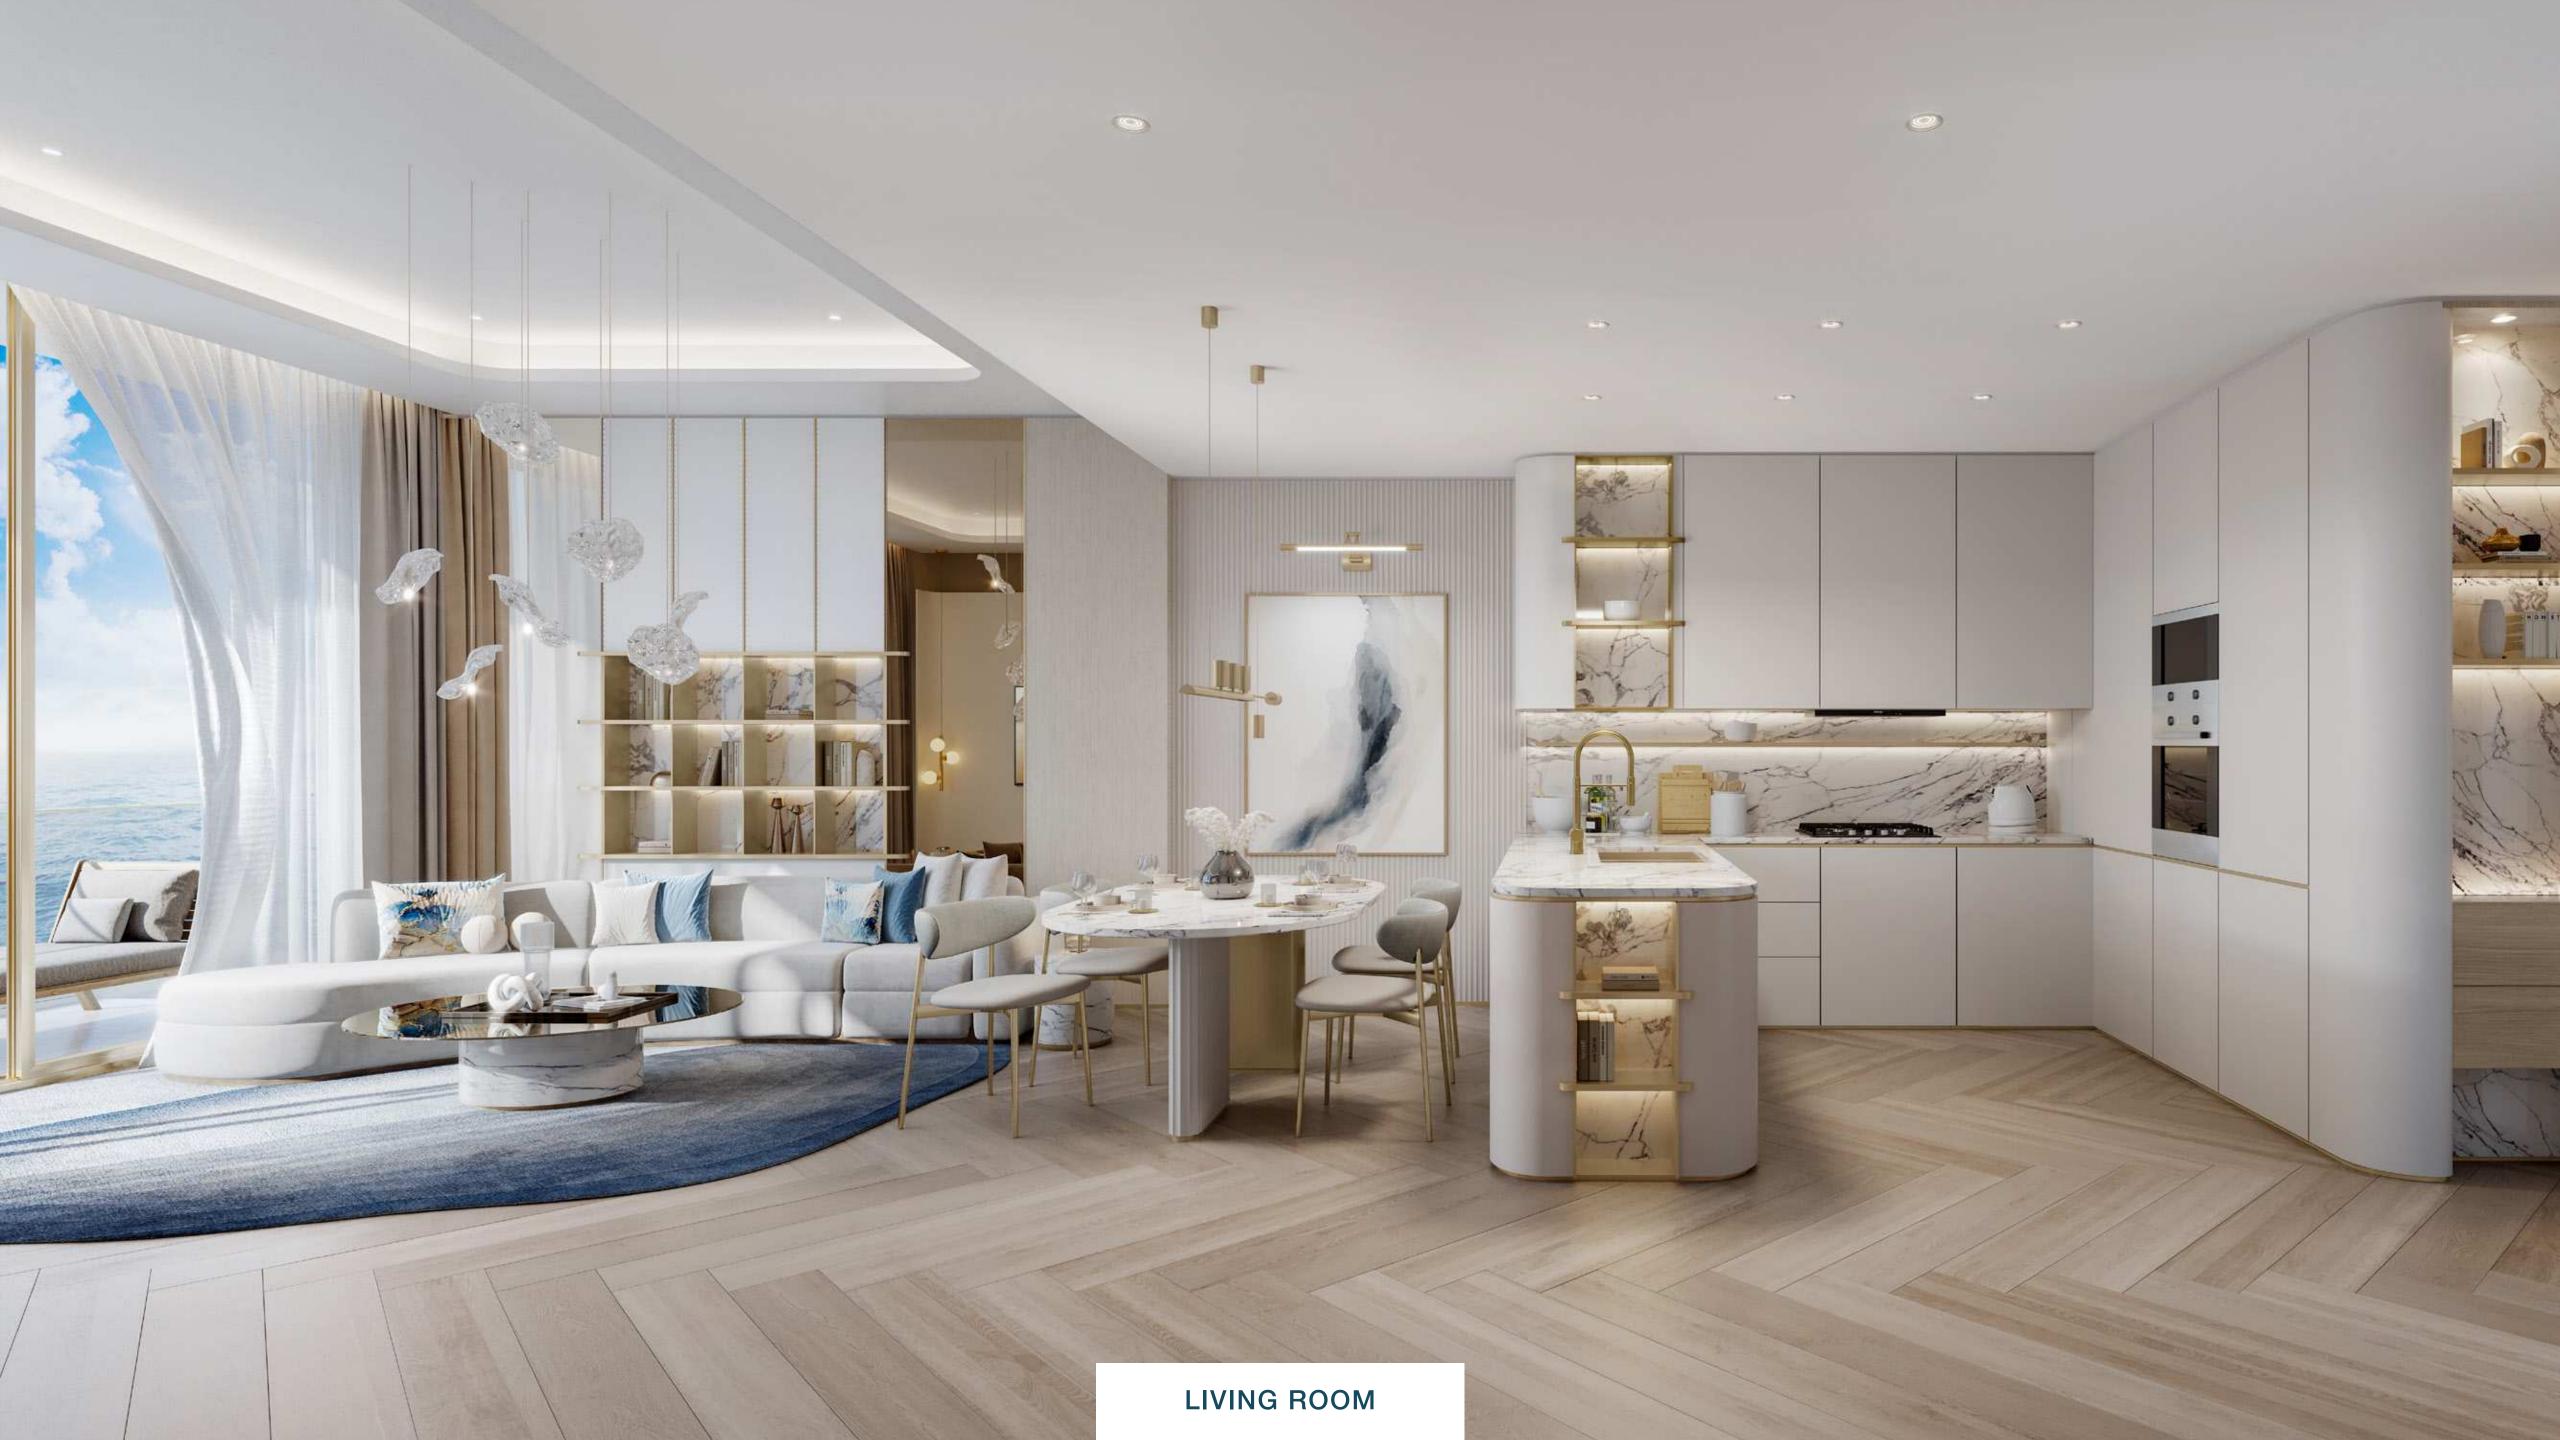

Every residence at Beach Walk
Grand comes fully furnished with
custom-designed furniture. The
lifestyle-focused design extends
to the heart of the home, with a
fully fitted kitchen featuring top
European brands, combining
functionality with sophistication.
Enhanced by smart home
systems, each apartment offers
effortless control over your living
space, ensuring convenience and
comfort at your fingertips.