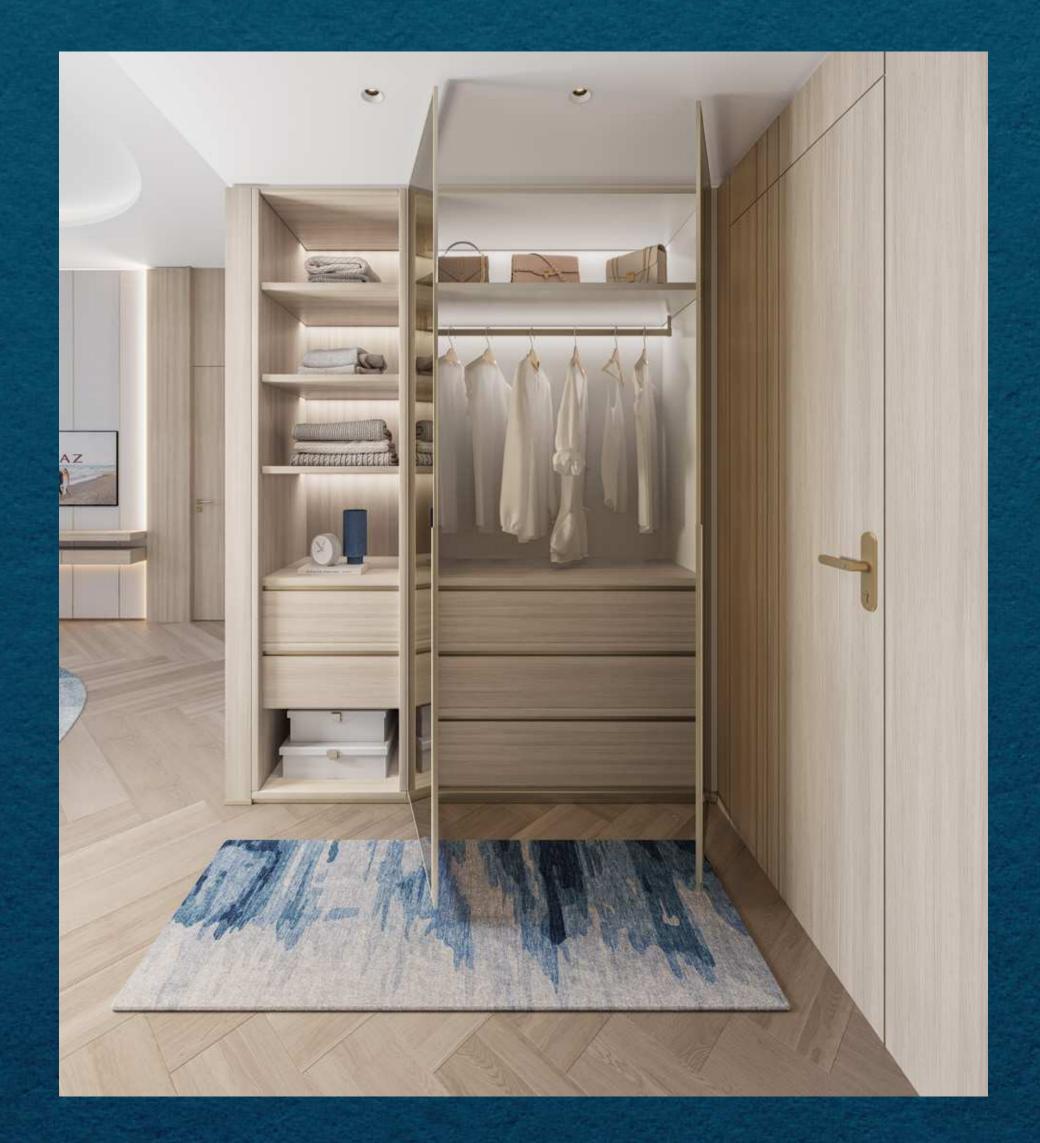

## BEDROOM CLOSET:

Ample storage with sleek finishes, organised shelving, and built-in lighting, combining functionality and style effortlessly.