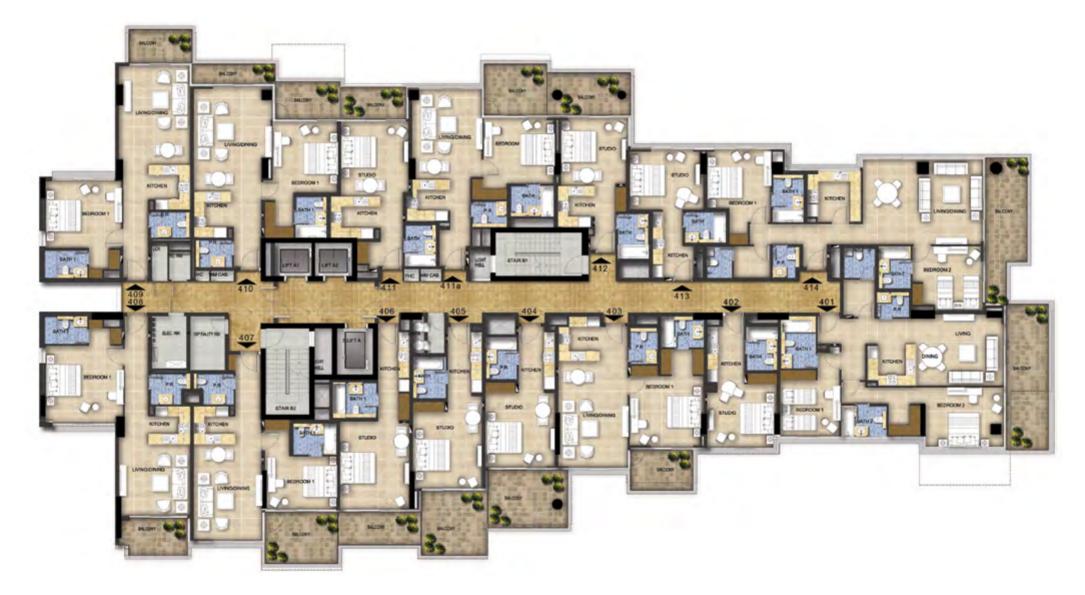

07



### GOLF PANORAMA | GOLF VISTA TOWER A - LEVEL 07















#### GOLF VISTA - TOWER B LEVEL 07



## GOLF PANORAMA | GOLF HORIZON TOWER B - LEVEL 07

































## GOLF PROMENADE 3, 4 & 5 Tower A&B - Ground Level



#### GOLF PROMENADE 3, 4 & 5 Tower A&B - Level 01



## GOLF PROMENADE 3, 4 & 5 TOWER A - LEVEL 03



GOLF PROMENADE 3, 4 & 5 TOWER A - LEVEL 04



# GOLF PROMENADE 3, 4 & 5 Tower A - Level 05



# GOLF PROMENADE 3, 4 & 5 TOWER A - LEVEL 06





# GOLF PROMENADE 3, 4 & 5 TOWER A - LEVEL 08



#### GOLF PROMENADE 3, 4 & 5 TOWER A - LEVEL 09

















#### GOLF PROMENADE 2 Tower A&B - Ground Level







# GOLF PROMENADE 2 TOWER A - LEVEL 04















# GOLF PROMENADE 2 TOWER A - LEVEL 10



# GOLF PROMENADE 2 TOWER A - LEVEL 11



















# GOLF PROMENADE 2 TOWER B - LEVEL 10





# GOLF PROMENADE 2 TOWER B - LEVEL 12