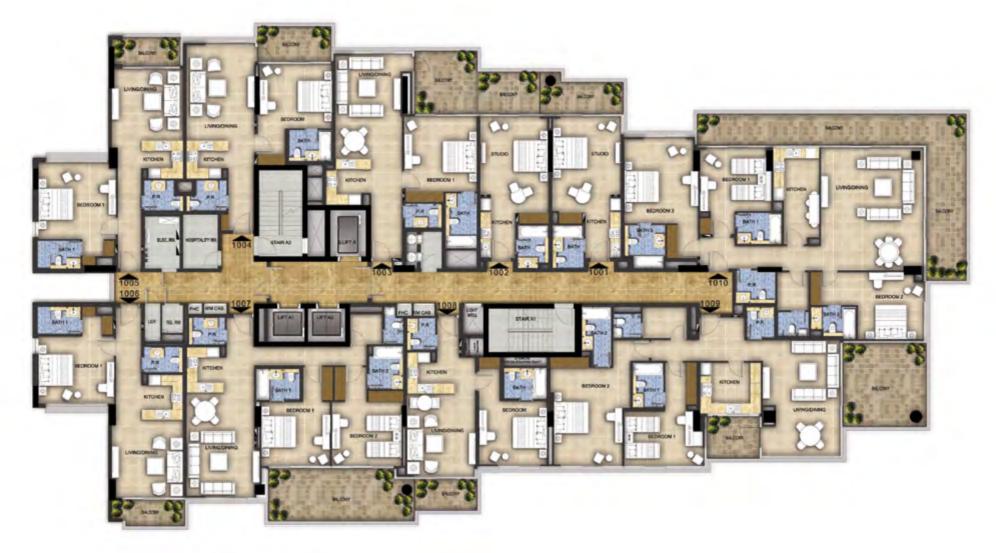

01













# GOLF HORIZON TOWER A -LEVEL 07



### GOLF PANORAMA | GOLF VISTA TOWER A - LEVEL 07















#### GOLF VISTA - TOWER B LEVEL 07



## GOLF PANORAMA | GOLF HORIZON TOWER B - LEVEL 07

































## GOLF PROMENADE 3, 4 & 5 Tower A&B - Ground Level



#### GOLF PROMENADE 3, 4 & 5 Tower A&B - Level 01



## GOLF PROMENADE 3, 4 & 5 TOWER A - LEVEL 03



GOLF PROMENADE 3, 4 & 5 TOWER A - LEVEL 04



# GOLF PROMENADE 3, 4 & 5 Tower A - Level 05



# GOLF PROMENADE 3, 4 & 5 TOWER A - LEVEL 06





# GOLF PROMENADE 3, 4 & 5 TOWER A - LEVEL 08



#### GOLF PROMENADE 3, 4 & 5 TOWER A - LEVEL 09

















#### GOLF PROMENADE 2 Tower A&B - Ground Level







# GOLF PROMENADE 2 TOWER A - LEVEL 04















# GOLF PROMENADE 2 TOWER A - LEVEL 10



# GOLF PROMENADE 2 TOWER A - LEVEL 11



















# GOLF PROMENADE 2 TOWER B - LEVEL 10





# GOLF PROMENADE 2 TOWER B - LEVEL 12