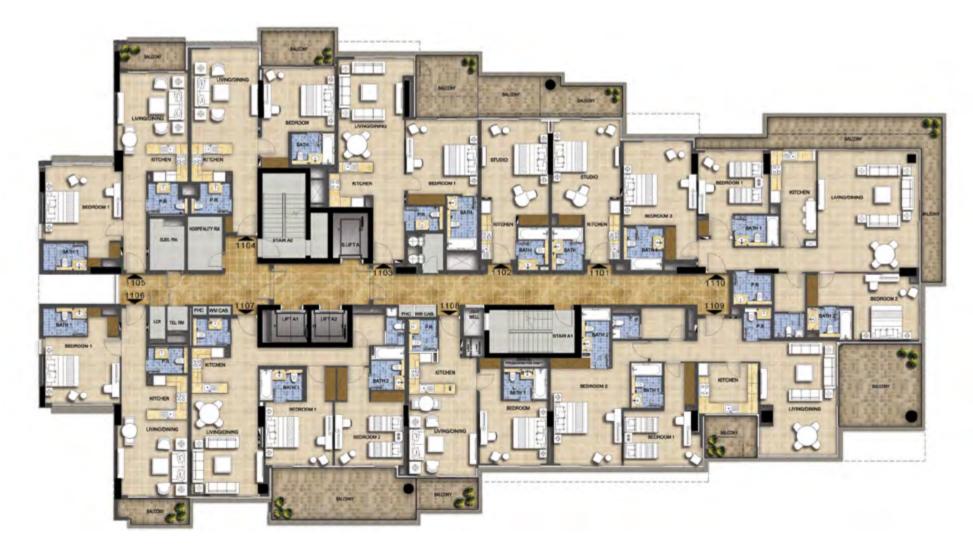

LEVEL 07



### GOLF PANORAMA | GOLF VISTA TOWER A - LEVEL 07















#### GOLF VISTA - TOWER B LEVEL 07



## GOLF PANORAMA | GOLF HORIZON TOWER B - LEVEL 07

































## GOLF PROMENADE 3, 4 & 5 Tower A&B - Ground Level



#### GOLF PROMENADE 3, 4 & 5 Tower A&B - Level 01



## GOLF PROMENADE 3, 4 & 5 TOWER A - LEVEL 03



GOLF PROMENADE 3, 4 & 5 TOWER A - LEVEL 04



# GOLF PROMENADE 3, 4 & 5 Tower A - Level 05



# GOLF PROMENADE 3, 4 & 5 TOWER A - LEVEL 06





# GOLF PROMENADE 3, 4 & 5 TOWER A - LEVEL 08



#### GOLF PROMENADE 3, 4 & 5 TOWER A - LEVEL 09

















#### GOLF PROMENADE 2 Tower A&B - Ground Level







# GOLF PROMENADE 2 TOWER A - LEVEL 04















# GOLF PROMENADE 2 TOWER A - LEVEL 10



# GOLF PROMENADE 2 TOWER A - LEVEL 11



















# GOLF PROMENADE 2 TOWER B - LEVEL 10





# GOLF PROMENADE 2 TOWER B - LEVEL 12