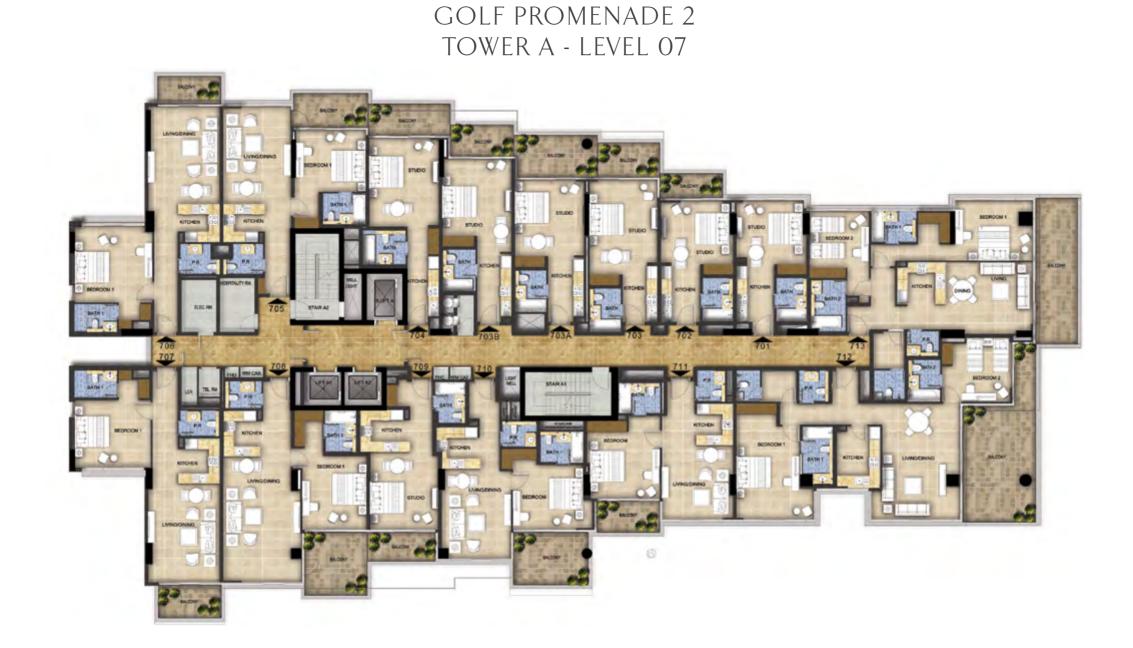

# TOWER A&B GROUND LEVEL



# LEVEL 01













# GOLF HORIZON TOWER A -LEVEL 07



### GOLF PANORAMA | GOLF VISTA TOWER A - LEVEL 07















#### GOLF VISTA - TOWER B LEVEL 07



## GOLF PANORAMA | GOLF HORIZON TOWER B - LEVEL 07

































## GOLF PROMENADE 3, 4 & 5 Tower A&B - Ground Level



#### GOLF PROMENADE 3, 4 & 5 Tower A&B - Level 01



## GOLF PROMENADE 3, 4 & 5 TOWER A - LEVEL 03



GOLF PROMENADE 3, 4 & 5 TOWER A - LEVEL 04



# GOLF PROMENADE 3, 4 & 5 Tower A - Level 05



# GOLF PROMENADE 3, 4 & 5 TOWER A - LEVEL 06





# GOLF PROMENADE 3, 4 & 5 TOWER A - LEVEL 08



#### GOLF PROMENADE 3, 4 & 5 TOWER A - LEVEL 09

















#### GOLF PROMENADE 2 Tower A&B - Ground Level







# GOLF PROMENADE 2 TOWER A - LEVEL 04















# GOLF PROMENADE 2 TOWER A - LEVEL 10



# GOLF PROMENADE 2 TOWER A - LEVEL 11



















# GOLF PROMENADE 2 TOWER B - LEVEL 10





# GOLF PROMENADE 2 TOWER B - LEVEL 12