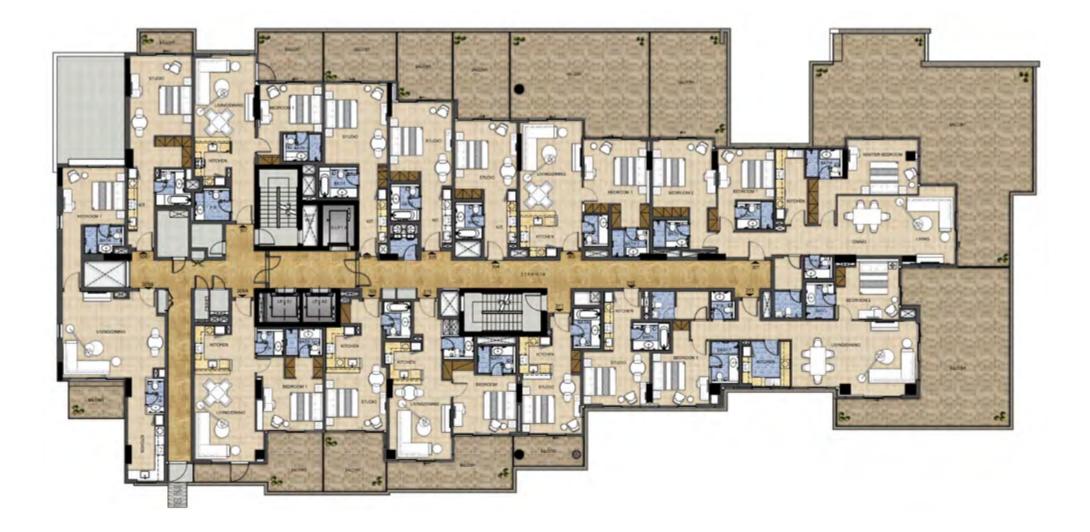

# TOWER A&B GROUND LEVEL



# LEVEL 01













# GOLF HORIZON TOWER A -LEVEL 07



### GOLF PANORAMA | GOLF VISTA TOWER A - LEVEL 07















#### GOLF VISTA - TOWER B LEVEL 07



## GOLF PANORAMA | GOLF HORIZON TOWER B - LEVEL 07

































## GOLF PROMENADE 3, 4 & 5 Tower A&B - Ground Level



#### GOLF PROMENADE 3, 4 & 5 Tower A&B - Level 01



## GOLF PROMENADE 3, 4 & 5 TOWER A - LEVEL 03



GOLF PROMENADE 3, 4 & 5 TOWER A - LEVEL 04



# GOLF PROMENADE 3, 4 & 5 Tower A - Level 05



# GOLF PROMENADE 3, 4 & 5 TOWER A - LEVEL 06





# GOLF PROMENADE 3, 4 & 5 TOWER A - LEVEL 08



#### GOLF PROMENADE 3, 4 & 5 TOWER A - LEVEL 09

















#### GOLF PROMENADE 2 Tower A&B - Ground Level







# GOLF PROMENADE 2 TOWER A - LEVEL 04















# GOLF PROMENADE 2 TOWER A - LEVEL 10



# GOLF PROMENADE 2 TOWER A - LEVEL 11



















# GOLF PROMENADE 2 TOWER B - LEVEL 10





# GOLF PROMENADE 2 TOWER B - LEVEL 12