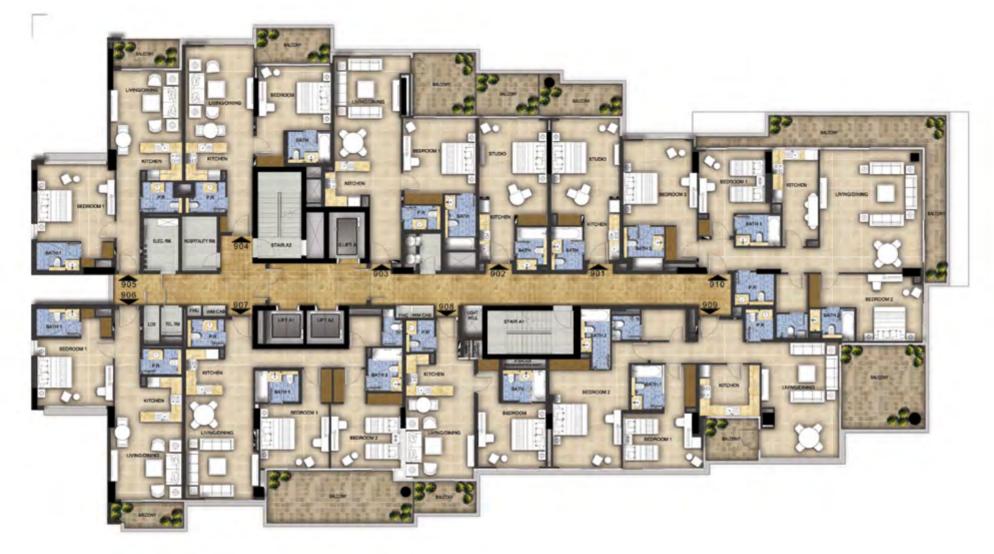

# TOWER A&B GROUND LEVEL



# LEVEL 01













# GOLF HORIZON TOWER A -LEVEL 07



### GOLF PANORAMA | GOLF VISTA TOWER A - LEVEL 07















#### GOLF VISTA - TOWER B LEVEL 07



## GOLF PANORAMA | GOLF HORIZON TOWER B - LEVEL 07

































## GOLF PROMENADE 3, 4 & 5 Tower A&B - Ground Level



#### GOLF PROMENADE 3, 4 & 5 Tower A&B - Level 01



## GOLF PROMENADE 3, 4 & 5 TOWER A - LEVEL 03



GOLF PROMENADE 3, 4 & 5 TOWER A - LEVEL 04



# GOLF PROMENADE 3, 4 & 5 Tower A - Level 05



# GOLF PROMENADE 3, 4 & 5 TOWER A - LEVEL 06





# GOLF PROMENADE 3, 4 & 5 TOWER A - LEVEL 08



#### GOLF PROMENADE 3, 4 & 5 TOWER A - LEVEL 09

















#### GOLF PROMENADE 2 Tower A&B - Ground Level







# GOLF PROMENADE 2 TOWER A - LEVEL 04















# GOLF PROMENADE 2 TOWER A - LEVEL 10



# GOLF PROMENADE 2 TOWER A - LEVEL 11



















# GOLF PROMENADE 2 TOWER B - LEVEL 10





# GOLF PROMENADE 2 TOWER B - LEVEL 12