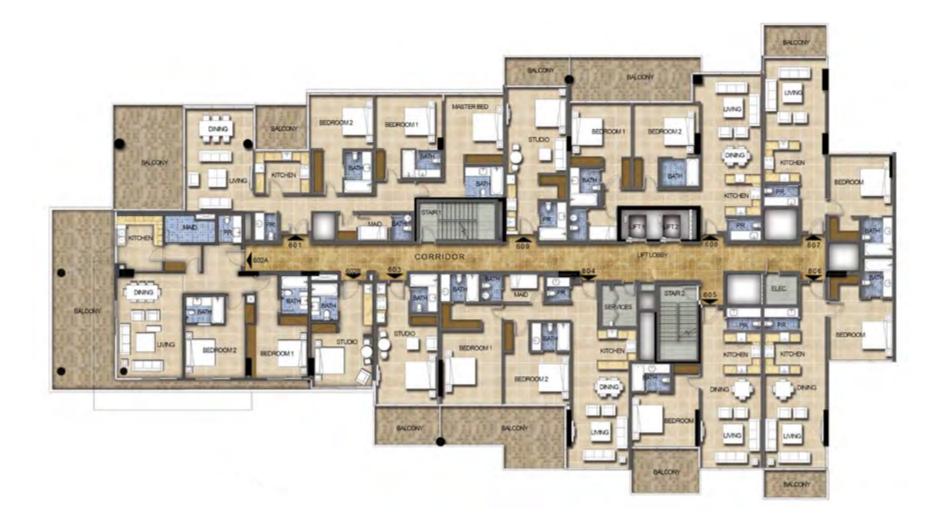

# TOWER A&B GROUND LEVEL



# LEVEL 01













# GOLF HORIZON TOWER A -LEVEL 07



### GOLF PANORAMA | GOLF VISTA TOWER A - LEVEL 07















#### GOLF VISTA - TOWER B LEVEL 07



## GOLF PANORAMA | GOLF HORIZON TOWER B - LEVEL 07

































## GOLF PROMENADE 3, 4 & 5 Tower A&B - Ground Level



#### GOLF PROMENADE 3, 4 & 5 Tower A&B - Level 01



## GOLF PROMENADE 3, 4 & 5 TOWER A - LEVEL 03



GOLF PROMENADE 3, 4 & 5 TOWER A - LEVEL 04



# GOLF PROMENADE 3, 4 & 5 Tower A - Level 05



# GOLF PROMENADE 3, 4 & 5 TOWER A - LEVEL 06





# GOLF PROMENADE 3, 4 & 5 TOWER A - LEVEL 08



#### GOLF PROMENADE 3, 4 & 5 TOWER A - LEVEL 09

















#### GOLF PROMENADE 2 Tower A&B - Ground Level







# GOLF PROMENADE 2 TOWER A - LEVEL 04















# GOLF PROMENADE 2 TOWER A - LEVEL 10



# GOLF PROMEN