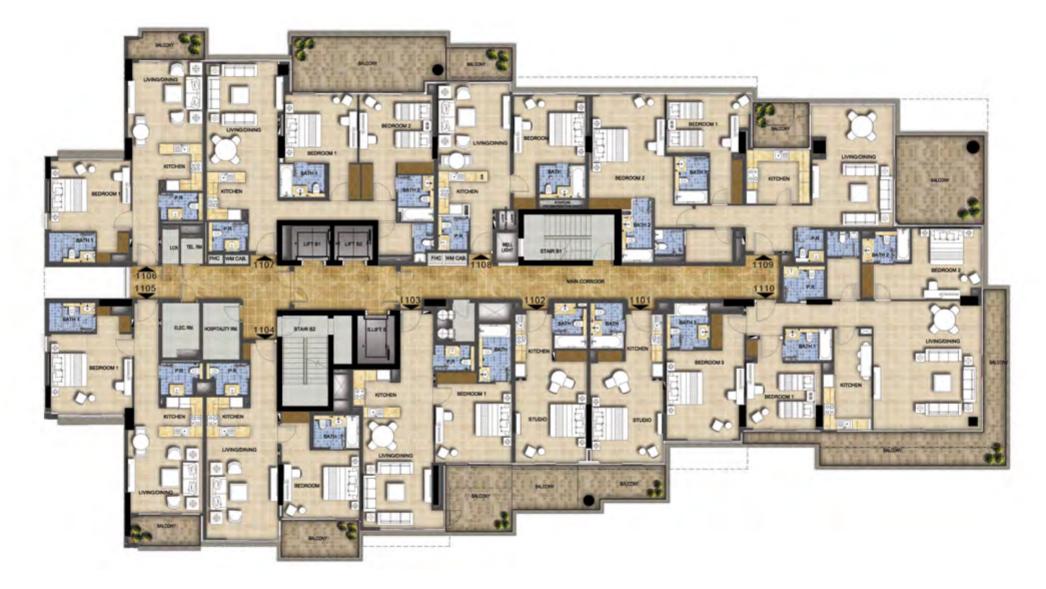

07















#### GOLF VISTA - TOWER B LEVEL 07



## GOLF PANORAMA | GOLF HORIZON TOWER B - LEVEL 07

































## GOLF PROMENADE 3, 4 & 5 Tower A&B - Ground Level



#### GOLF PROMENADE 3, 4 & 5 Tower A&B - Level 01



## GOLF PROMENADE 3, 4 & 5 TOWER A - LEVEL 03



GOLF PROMENADE 3, 4 & 5 TOWER A - LEVEL 04



# GOLF PROMENADE 3, 4 & 5 Tower A - Level 05



# GOLF PROMENADE 3, 4 & 5 TOWER A - LEVEL 06





# GOLF PROMENADE 3, 4 & 5 TOWER A - LEVEL 08



#### GOLF PROMENADE 3, 4 & 5 TOWER A - LEVEL 09

















#### GOLF PROMENADE 2 Tower A&B - Ground Level







# GOLF PROMENADE 2 TOWER A - LEVEL 04















# GOLF PROMENADE 2 TOWER A - LEVEL 10



# GOLF PROMENADE 2 TOWER A - LEVEL 11



















# GOLF PROMENADE 2 TOWER B - LEVEL 10





# GOLF PROMENADE 2 TOWER B - LEVEL 12