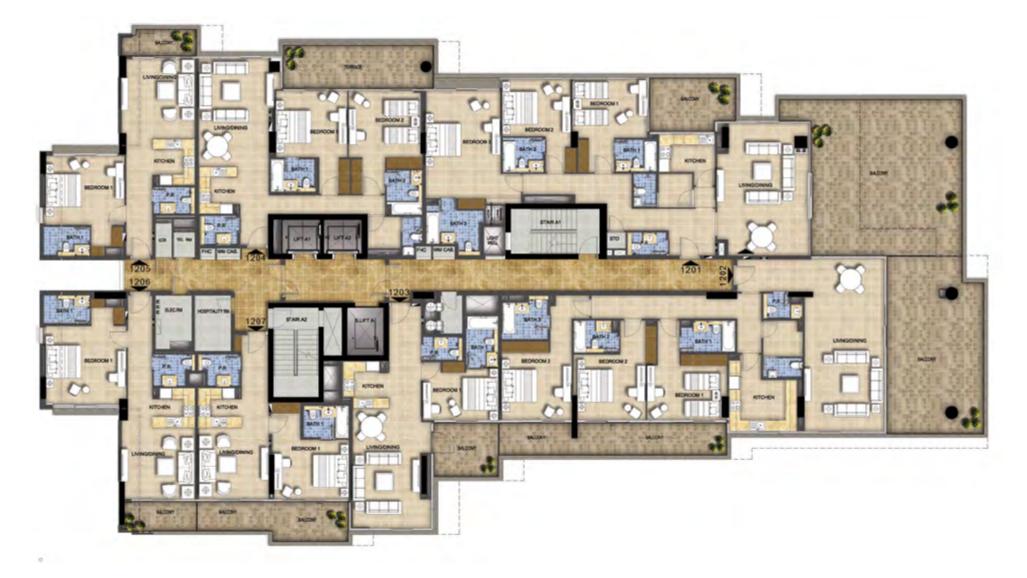

# GOLF HORIZON TOWER A -LEVEL 07

### GOLF PANORAMA | GOLF VISTA TOWER A - LEVEL 07

#### GOLF VISTA - TOWER B LEVEL 07

## GOLF PANORAMA | GOLF HORIZON TOWER B - LEVEL 07