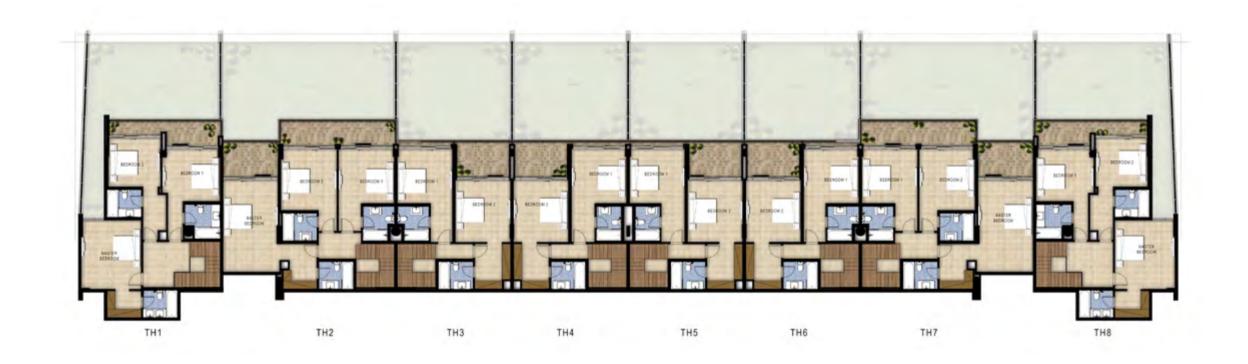

# TOWER A&B GROUND LEVEL



# LEVEL 01













# GOLF HORIZON TOWER A -LEVEL 07



### GOLF PANORAMA | GOLF VISTA TOWER A - LEVEL 07















#### GOLF VISTA - TOWER B LEVEL 07



## GOLF PANORAMA | GOLF HORIZON TOWER B - LEVEL 07

































## GOLF PROMENADE 3, 4 & 5 Tower A&B - Ground Level



#### GOLF PROMENADE 3, 4 & 5 Tower A&B - Level 01



## GOLF PROMENADE 3, 4 & 5 TOWER A - LEVEL 03



GOLF PROMENADE 3, 4 & 5 TOWER A - LEVEL 04



# GOLF PROMENADE 3, 4 & 5 Tower A - Level 05



# GOLF PROMENADE 3, 4 & 5 TOWER A - LEVEL 06





# GOLF PROMENADE 3, 4 & 5 TOWER A - LEVEL 08



#### GOLF PROMENADE 3, 4 & 5 TOWER A - LEVEL 09

















#### GOLF PROMENADE 2 Tower A&B - Ground Level







# GOLF PROMENADE 2 TOWER A - LEVEL 04















# GOLF PROMENADE 2 TOWER A - LEVEL 10



# GOLF PROMENADE 2 TOWER A - LEVEL 11



















# GOLF PROMENADE 2 TOWER B - LEVEL 10





# GOLF PROMENADE 2 TOWER B - LEVEL 12