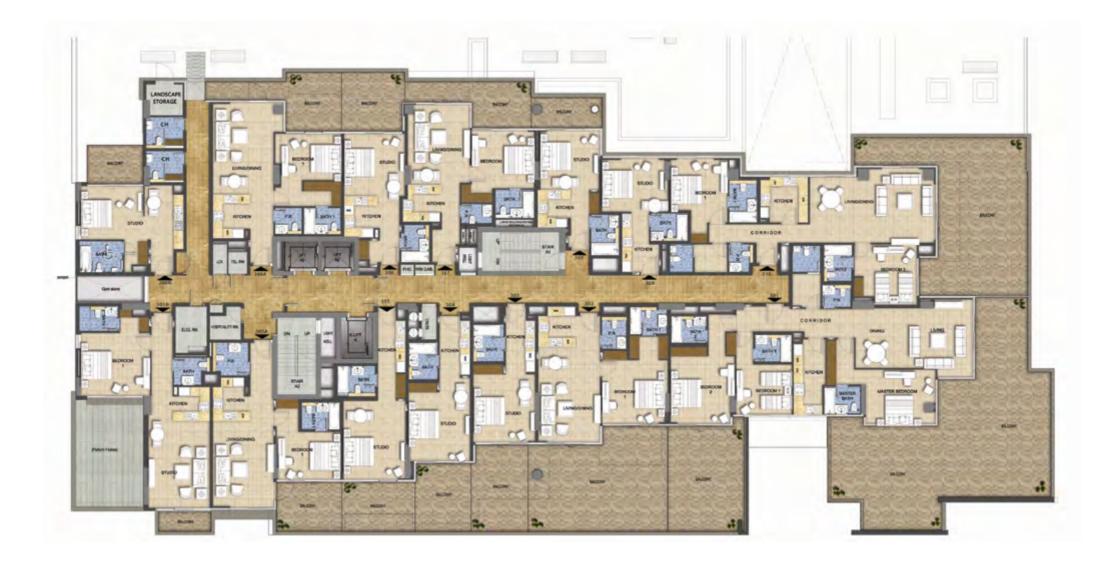

L 07



### GOLF PANORAMA | GOLF VISTA TOWER A - LEVEL 07















#### GOLF VISTA - TOWER B LEVEL 07



## GOLF PANORAMA | GOLF HORIZON TOWER B - LEVEL 07

































## GOLF PROMENADE 3, 4 & 5 Tower A&B - Ground Level



#### GOLF PROMENADE 3, 4 & 5 Tower A&B - Level 01



## GOLF PROMENADE 3, 4 & 5 TOWER A - LEVEL 03



GOLF PROMENADE 3, 4 & 5 TOWER A - LEVEL 04



# GOLF PROMENADE 3, 4 & 5 Tower A - Level 05



# GOLF PROMENADE 3, 4 & 5 TOWER A - LEVEL 06





# GOLF PROMENADE 3, 4 & 5 TOWER A - LEVEL 08



#### GOLF PROMENADE 3, 4 & 5 TOWER A - LEVEL 09

















#### GOLF PROMENADE 2 Tower A&B - Ground Level







# GOLF PROMENADE 2 TOWER A - LEVEL 04















# GOLF PROMENADE 2 TOWER A - LEVEL 10



# GOLF PROMENADE 2 TOWER A - LEVEL 11



















# GOLF PROMENADE 2 TOWER B - LEVEL 10





# GOLF PROMENADE 2 TOWER B - LEVEL 12