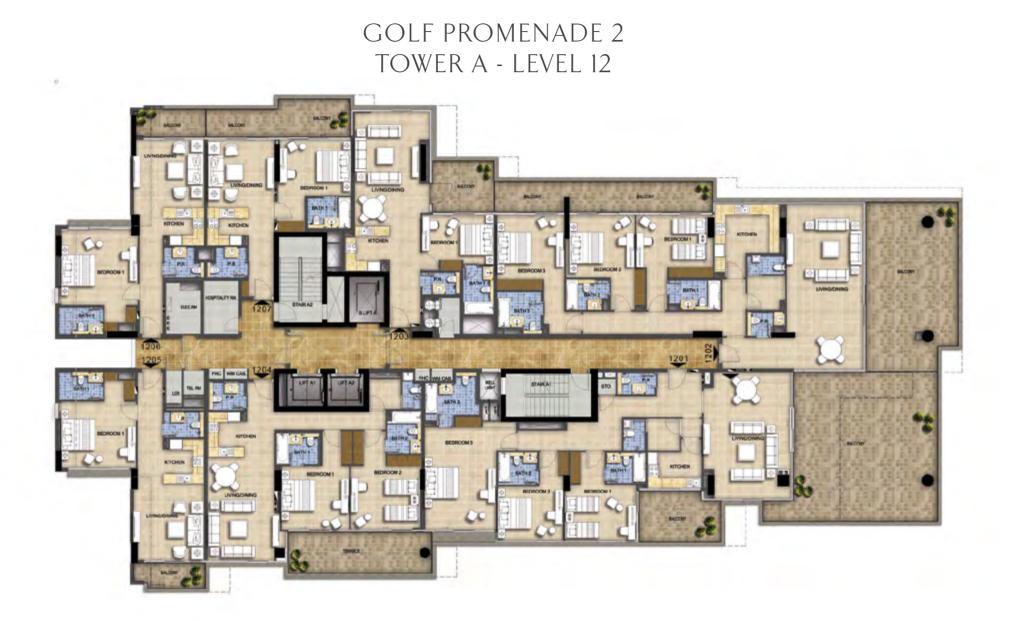

VEL 07



### GOLF PANORAMA | GOLF VISTA TOWER A - LEVEL 07















#### GOLF VISTA - TOWER B LEVEL 07



## GOLF PANORAMA | GOLF HORIZON TOWER B - LEVEL 07

































## GOLF PROMENADE 3, 4 & 5 Tower A&B - Ground Level



#### GOLF PROMENADE 3, 4 & 5 Tower A&B - Level 01



## GOLF PROMENADE 3, 4 & 5 TOWER A - LEVEL 03



GOLF PROMENADE 3, 4 & 5 TOWER A - LEVEL 04



# GOLF PROMENADE 3, 4 & 5 Tower A - Level 05



# GOLF PROMENADE 3, 4 & 5 TOWER A - LEVEL 06





# GOLF PROMENADE 3, 4 & 5 TOWER A - LEVEL 08



#### GOLF PROMENADE 3, 4 & 5 TOWER A - LEVEL 09

















#### GOLF PROMENADE 2 Tower A&B - Ground Level







# GOLF PROMENADE 2 TOWER A - LEVEL 04















# GOLF PROMENADE 2 TOWER A - LEVEL 10



# GOLF PROMENADE 2 TOWER A - LEVEL 11



















# GOLF PROMENADE 2 TOWER B - LEVEL 10





# GOLF PROMENADE 2 TOWER B - LEVEL 12