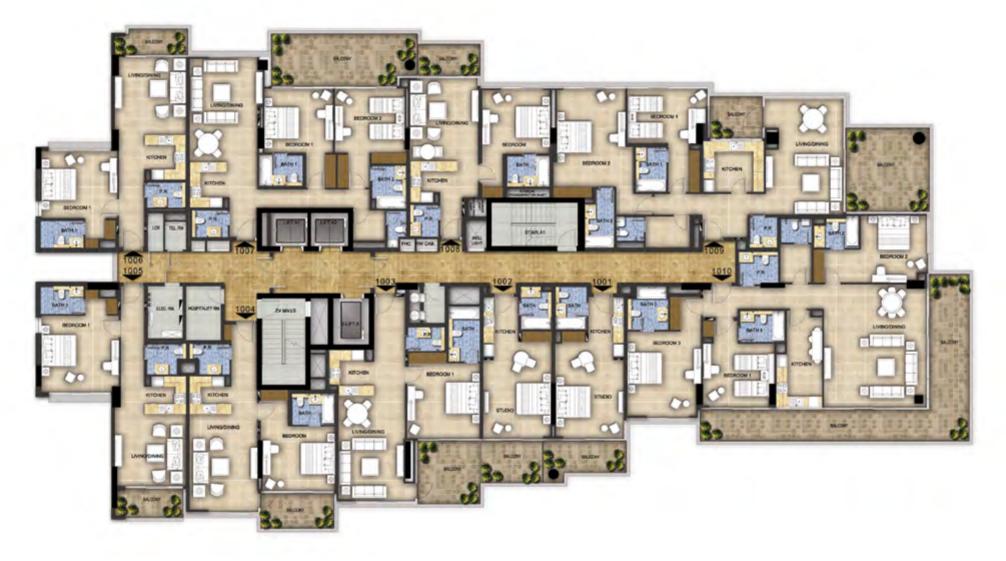

L 07















#### GOLF VISTA - TOWER B LEVEL 07



## GOLF PANORAMA | GOLF HORIZON TOWER B - LEVEL 07

































## GOLF PROMENADE 3, 4 & 5 Tower A&B - Ground Level



#### GOLF PROMENADE 3, 4 & 5 Tower A&B - Level 01



## GOLF PROMENADE 3, 4 & 5 TOWER A - LEVEL 03



GOLF PROMENADE 3, 4 & 5 TOWER A - LEVEL 04



# GOLF PROMENADE 3, 4 & 5 Tower A - Level 05



# GOLF PROMENADE 3, 4 & 5 TOWER A - LEVEL 06





# GOLF PROMENADE 3, 4 & 5 TOWER A - LEVEL 08



#### GOLF PROMENADE 3, 4 & 5 TOWER A - LEVEL 09

















#### GOLF PROMENADE 2 Tower A&B - Ground Level







# GOLF PROMENADE 2 TOWER A - LEVEL 04















# GOLF PROMENADE 2 TOWER A - LEVEL 10



# GOLF PROMENADE 2 TOWER A - LEVEL 11



















# GOLF PROMENADE 2 TOWER B - LEVEL 10





# GOLF PROMENADE 2 TOWER B - LEVEL 12