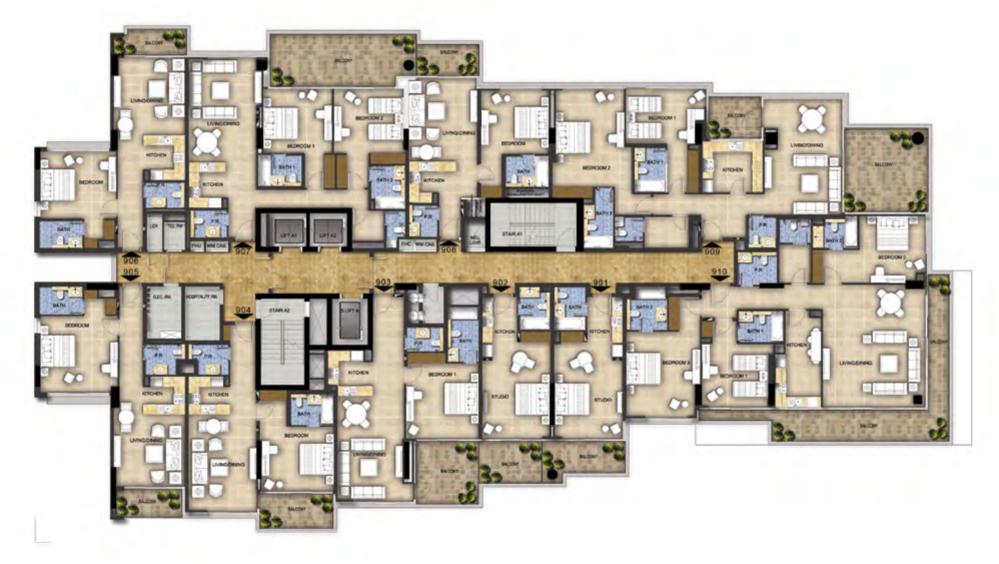

GOLF PANORAMA | GOLF VISTA TOWER A - LEVEL 07















#### GOLF VISTA - TOWER B LEVEL 07



## GOLF PANORAMA | GOLF HORIZON TOWER B - LEVEL 07

































## GOLF PROMENADE 3, 4 & 5 Tower A&B - Ground Level



#### GOLF PROMENADE 3, 4 & 5 Tower A&B - Level 01



## GOLF PROMENADE 3, 4 & 5 TOWER A - LEVEL 03



GOLF PROMENADE 3, 4 & 5 TOWER A - LEVEL 04



# GOLF PROMENADE 3, 4 & 5 Tower A - Level 05



# GOLF PROMENADE 3, 4 & 5 TOWER A - LEVEL 06





# GOLF PROMENADE 3, 4 & 5 TOWER A - LEVEL 08



#### GOLF PROMENADE 3, 4 & 5 TOWER A - LEVEL 09

















#### GOLF PROMENADE 2 Tower A&B - Ground Level







# GOLF PROMENADE 2 TOWER A - LEVEL 04















# GOLF PROMENADE 2 TOWER A - LEVEL 10



# GOLF PROMENADE 2 TOWER A - LEVEL 11



















# GOLF PROMENADE 2 TOWER B - LEVEL 10





# GOLF PROMENADE 2 TOWER B - LEVEL 12