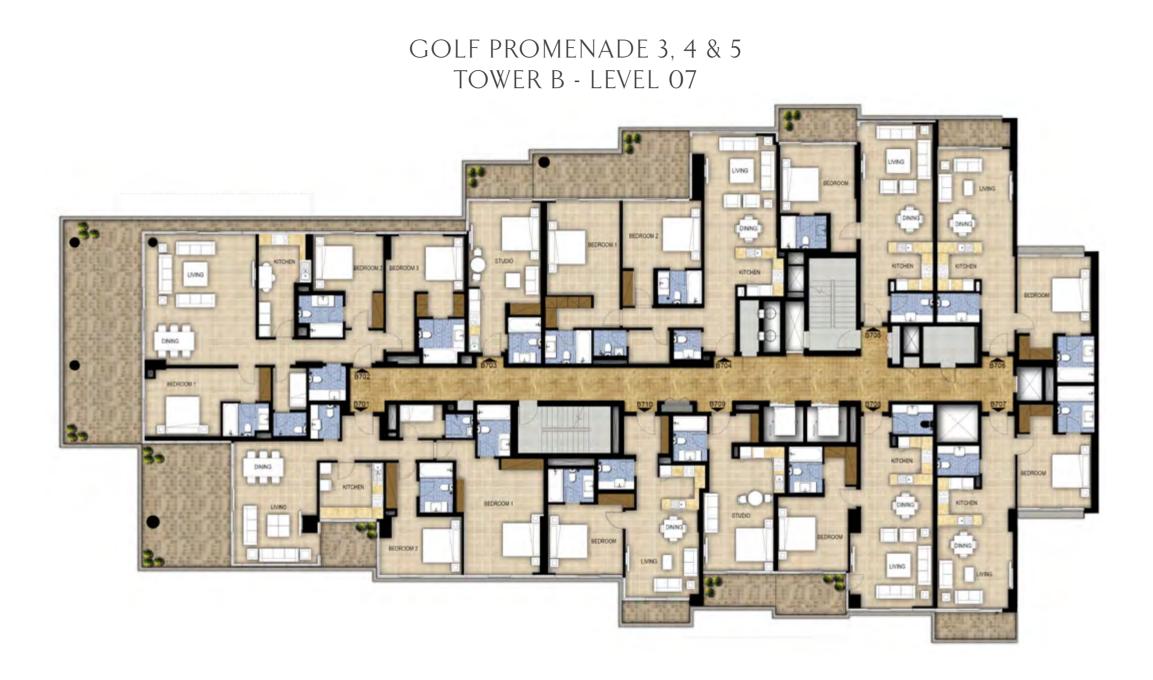

# TOWER A&B GROUND LEVEL



# LEVEL 01













# GOLF HORIZON TOWER A -LEVEL 07



### GOLF PANORAMA | GOLF VISTA TOWER A - LEVEL 07















#### GOLF VISTA - TOWER B LEVEL 07



## GOLF PANORAMA | GOLF HORIZON TOWER B - LEVEL 07

































## GOLF PROMENADE 3, 4 & 5 Tower A&B - Ground Level



#### GOLF PROMENADE 3, 4 & 5 Tower A&B - Level 01



## GOLF PROMENADE 3, 4 & 5 TOWER A - LEVEL 03



GOLF PROMENADE 3, 4 & 5 TOWER A - LEVEL 04



# GOLF PROMENADE 3, 4 & 5 Tower A - Level 05



# GOLF PROMENADE 3, 4 & 5 TOWER A - LEVEL 06





# GOLF PROMENADE 3, 4 & 5 TOWER A - LEVEL 08



#### GOLF PROMENADE 3, 4 & 5 TOWER A - LEVEL 09

















#### GOLF PROMENADE 2 Tower A&B - Ground Level







# GOLF PROMENADE 2 TOWER A - LEVEL 04















# GOLF PROMENADE 2 TOWER A - LEVEL 10



# GOLF PROMENADE 2 TOWER A - LEVEL 11



















# GOLF PROMENADE 2 TOWER B - LEVEL 10





# GOLF PROMENADE 2 TOWER B - LEVEL 12