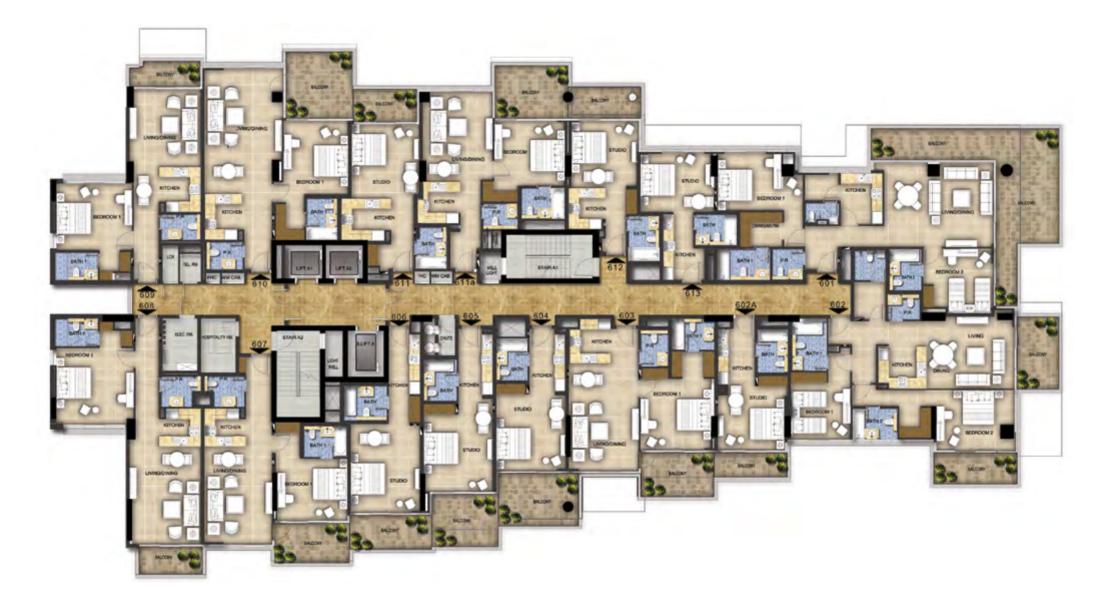

## GOLF PROMENADE 3, 4 & 5 TOWER A - LEVEL 03

GOLF PROMENADE 3, 4 & 5 TOWER A - LEVEL 04