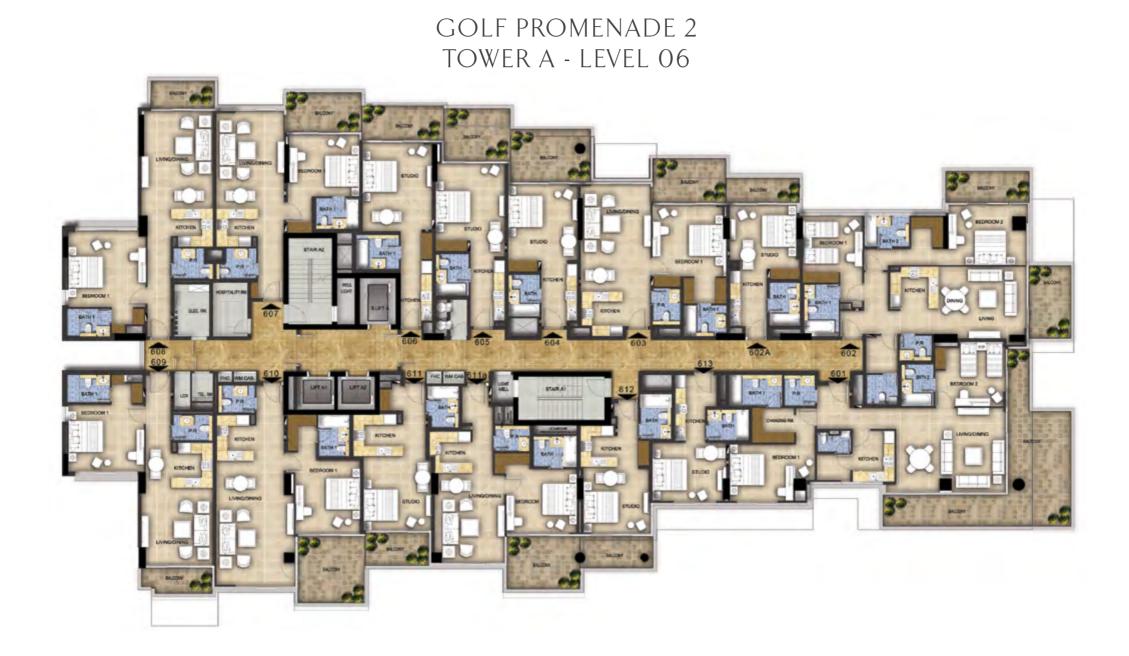

# TOWER A&B GROUND LEVEL



# LEVEL 01













# GOLF HORIZON TOWER A -LEVEL 07



### GOLF PANORAMA | GOLF VISTA TOWER A - LEVEL 07















#### GOLF VISTA - TOWER B LEVEL 07



## GOLF PANORAMA | GOLF HORIZON TOWER B - LEVEL 07

































## GOLF PROMENADE 3, 4 & 5 Tower A&B - Ground Level



#### GOLF PROMENADE 3, 4 & 5 Tower A&B - Level 01



## GOLF PROMENADE 3, 4 & 5 TOWER A - LEVEL 03



GOLF PROMENADE 3, 4 & 5 TOWER A - LEVEL 04



# GOLF PROMENADE 3, 4 & 5 Tower A - Level 05



# GOLF PROMENADE 3, 4 & 5 TOWER A - LEVEL 06





# GOLF PROMENADE 3, 4 & 5 TOWER A - LEVEL 08



#### GOLF PROMENADE 3, 4 & 5 TOWER A - LEVEL 09

















#### GOLF PROMENADE 2 Tower A&B - Ground Level







# GOLF PROMENADE 2 TOWER A - LEVEL 04















# GOLF PROMENADE 2 TOWER A - LEVEL 10



# GOLF PROMENADE 2 TOWER A - LEVEL 11



















# GOLF PROMENADE 2 TOWER B - LEVEL 10





# GOLF PROMENADE 2 TOWER B - LEVEL 12