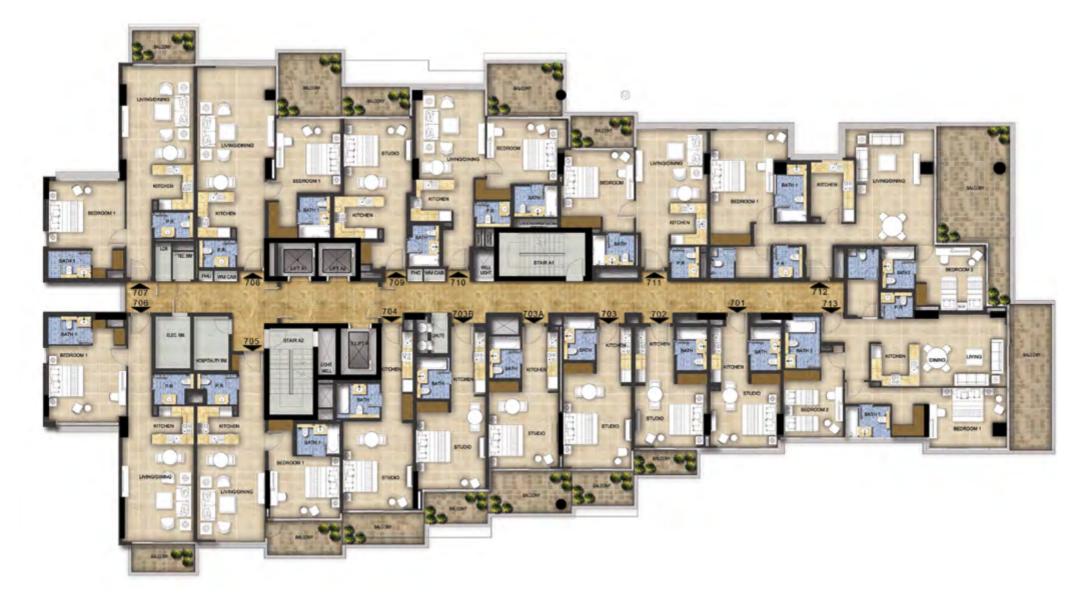

### GOLF PANORAMA | GOLF VISTA TOWER A - LEVEL 07















#### GOLF VISTA - TOWER B LEVEL 07



## GOLF PANORAMA | GOLF HORIZON TOWER B - LEVEL 07

































## GOLF PROMENADE 3, 4 & 5 Tower A&B - Ground Level



#### GOLF PROMENADE 3, 4 & 5 Tower A&B - Level 01



## GOLF PROMENADE 3, 4 & 5 TOWER A - LEVEL 03



GOLF PROMENADE 3, 4 & 5 TOWER A - LEVEL 04



# GOLF PROMENADE 3, 4 & 5 Tower A - Level 05



# GOLF PROMENADE 3, 4 & 5 TOWER A - LEVEL 06





# GOLF PROMENADE 3, 4 & 5 TOWER A - LEVEL 08



#### GOLF PROMENADE 3, 4 & 5 TOWER A - LEVEL 09

















#### GOLF PROMENADE 2 Tower A&B - Ground Level







# GOLF PROMENADE 2 TOWER A - LEVEL 04















# GOLF PROMENADE 2 TOWER A - LEVEL 10



# GOLF PROMENADE 2 TOWER A - LEVEL 11



















# GOLF PROMENADE 2 TOWER B - LEVEL 10





# GOLF PROMENADE 2 TOWER B - LEVEL 12