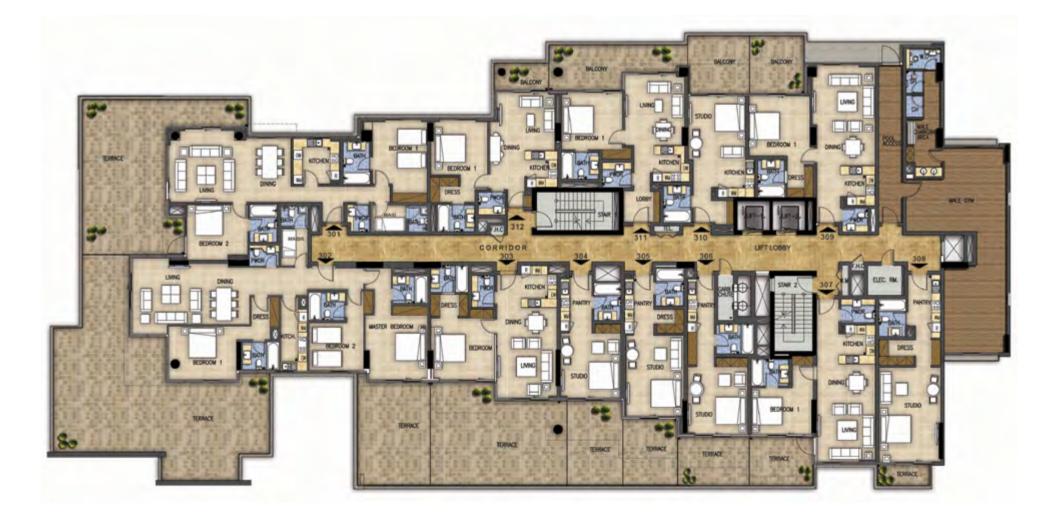

## GOLF PROMENADE 3, 4 & 5 TOWER A - LEVEL 03

GOLF PROMENADE 3, 4 & 5 TOWER A - LEVEL 04