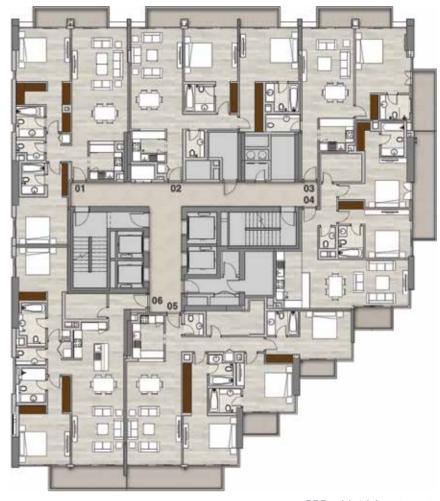

#### Typical Floorplans Residential Levels

Level 3 Studios, 1, 2 & 3 beds

Levels 4, 5, 7 - 10, 12 & 13 Studios, 1 & 2 beds

3BR + Maid Apartments
Unit 05

2BR + Maid Apartments

Unit 08

1BR Apartments

Units 01, 04, 06, 07

Studio Apartments Units 02, 03 2BR + Maid Apartments

Unit 09

2BR Apartments
Unit 06

1BR Apartments

Units 01, 04, 05, 07, 08

Studio Apartments

Units 02, 03