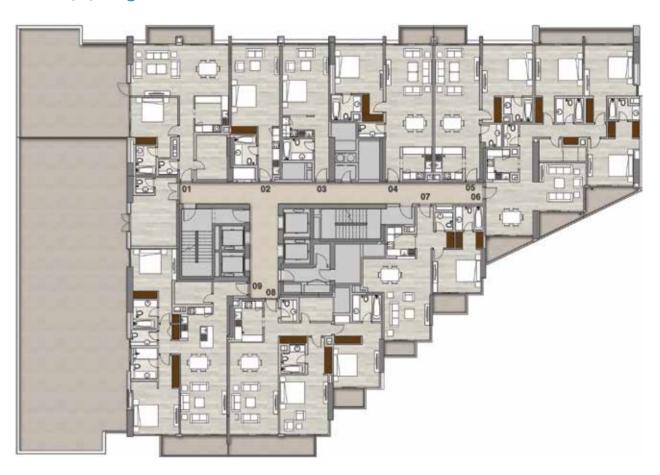

#### Typical Floorplans Residential Levels

Level 3 Studios, 1, 2 & 3 beds

Levels 4, 5, 7 - 10, 12 & 13 Studios, 1 & 2 beds

3BR + Maid Apartments
Unit 05

2BR + Maid Apartments

Unit 08

1BR Apartments

Units 01, 04, 06, 07

Studio Apartments Units 02, 03 2BR + Maid Apartments

Unit 09

2BR Apartments
Unit 06

1BR Apartments

Units 01, 04, 05, 07, 08

Studio Apartments

Units 02, 03