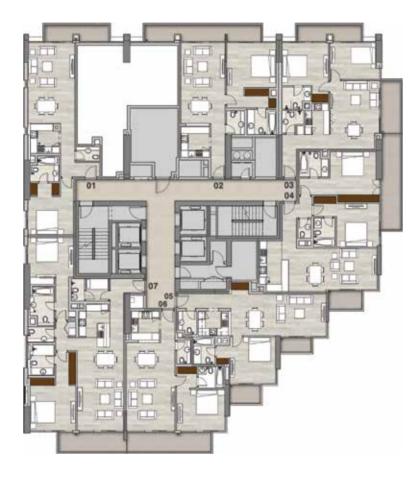

#### Typical Floorplans Residential & Leisure Levels

Level 1 Studios, 1, 2 & 3 beds

Level 2 Studios, 1, 2 & 3 beds

3BR + Maid Apartments

Unit 06

2BR + Maid Apartments

Units 08, 09

1BR + Study Apartments
Unit 01

1BR Apartments

Units 04, 05, 07

Studio Apartments Units 02, 03