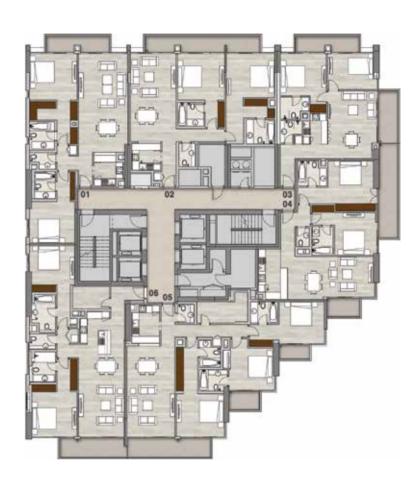

#### Typical Floorplans Residential Levels

Level 3 Studios, 1, 2 & 3 beds

Levels 4, 5, 7 - 10, 12 & 13 Studios, 1 & 2 beds

3BR + Maid Apartments
Unit 05

2BR + Maid Apartments

Unit 08

1BR Apartments

Units 01, 04, 06, 07

Studio Apartments Units 02, 03 2BR + Maid Apartments

Unit 09

2BR Apartments
Unit 06

1BR Apartments

Units 01, 04, 05, 07, 08

Studio Apartments

Units 02, 03