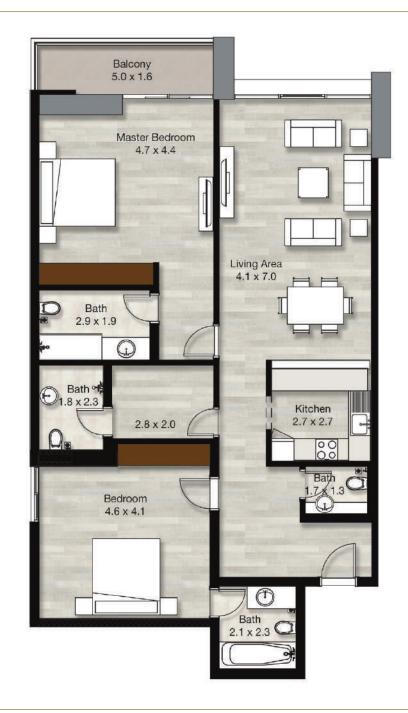

## 2 Bedroom Apartment

| Apartment Area | 96.57 sqm  | 1,039.47 sqft |
|----------------|------------|---------------|
| Balcony Area   | 18.91 sqm  | 203.55 sqft   |
| Total Area     | 115.48 sqm | 1,243.02 sqft |