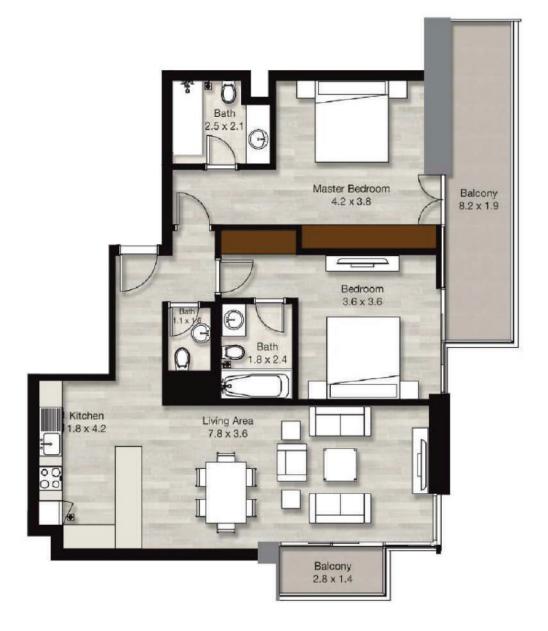

## 2 Bedroom + Maid Apartment

| Apartment Area | 129.13 sqm | 1,389.94 sqft |
|----------------|------------|---------------|
| Balcony Area   | 8.22 sqm   | 88.48 sqft    |
| Total Area     | 137.35 sqm | 1,478.42 sqft |