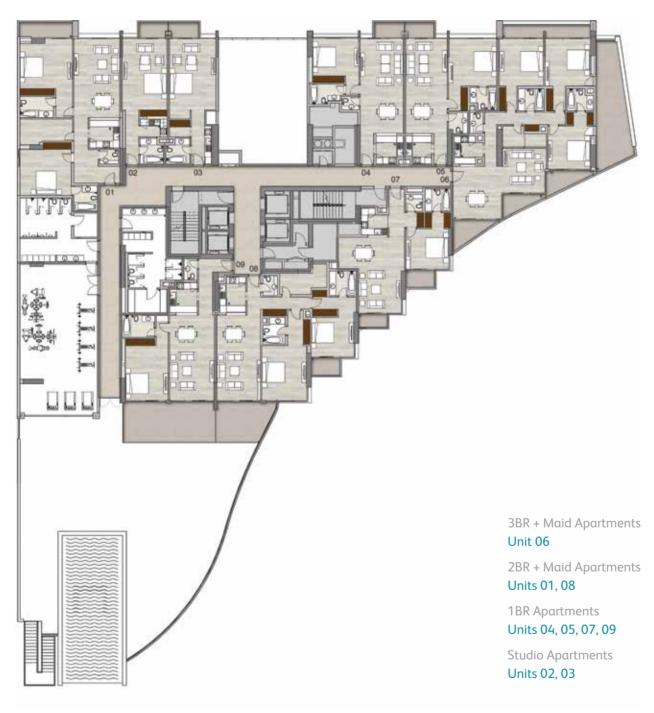

#### Typical Floorplans Residential & Leisure Levels

Level 1 Studios, 1, 2 & 3 beds

Level 2 Studios, 1, 2 & 3 beds

3BR + Maid Apartments

Unit 06

2BR + Maid Apartments

Units 08, 09

1BR + Study Apartments
Unit 01

1BR Apartments

Units 04, 05, 07

Studio Apartments Units 02, 03