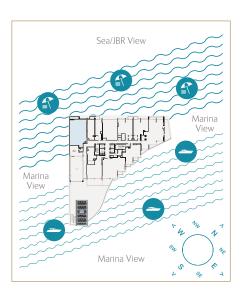

Maid Apartments

Unit 05

2BR + Maid Apartments

Units 04, 06

2BR Apartments

Units 01, 02

1BR Apartments

#### Typical Floorplans Residential Levels

Levels 23 - 24 2 & 3 beds



3BR + Maid Apartments

Units 03, 04

2BR + Maid Apartments

Units 02, 05

2BR Apartments

Unit 01

Level 25 2 & 3 beds



3BR + Maid Apartments

Units 03, 04

2BR + Maid Apartments

Units 01, 02

2BR Apartments



## Typical Floorplans Residential Levels

Level 26 3 bed, 3 & 4 bed penthouses



## Typical Floorplans Residential Levels

Level 27 3 & 4 bed penthouses



3BR + Maid Apartments

## 2 Bedroom + Maid Apartment

| Apartment Area | 129.13 sqm | 1,389.94 sqft |
|----------------|------------|---------------|
| Balcony Area   | 8.22 sqm   | 88.48 sqft    |
| Total Area     | 137.35 sqm | 1,478.42 sqft |







# 2 Bedroom + Study Apartment

| Apartment Area | 90.83 sqm  | 977.69 sqft   |
|----------------|------------|---------------|
| Balcony Area   | 89.85 sqm  | 967.14 sqft   |
| Total Area     | 180.68 sqm | 1,944.82 sqft |







## 2 Bedroom Apartment

| Apartment Area | 96.57 sqm  | 1,039.47 sqft |
|----------------|------------|---------------|
| Balcony Area   | 18.91 sqm  | 203.55 sqft   |
| Total Area     | 115.48 sqm | 1,243.02 sqft |







#### 3 Bedroom Apartment + Maid's

| Apartment Area | 169.24 sqm | 1,821.68 sqft |
|----------------|------------|---------------|
| Balcony Area   | 37.40 sqm  | 402.57 sqft   |
| Total Area     | 206.64 sqm | 2,224.25 sqft |