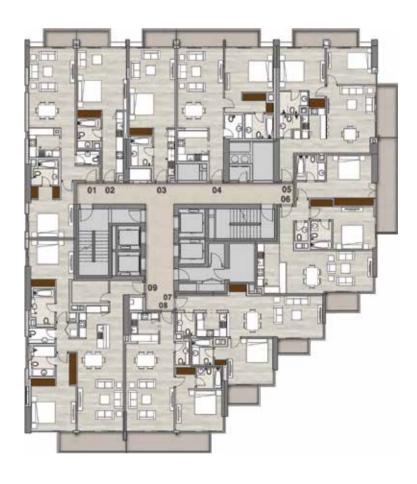

## Typical Floorplans Residential Levels

Levels 14 - 21 1, 2 & 3 beds

3BR + Maid Apartments
Unit 05

2BR + Maid Apartments

Units 02, 04, 06

2BR Apartments

Unit 01

1BR Apartments
Unit 03