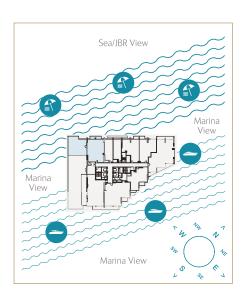

Apartments

Units 02, 05

2BR Apartments

Unit 01

Level 25 2 & 3 beds



3BR + Maid Apartments

Units 03, 04

2BR + Maid Apartments

Units 01, 02

2BR Apartments



## Typical Floorplans Residential Levels

Level 26 3 bed, 3 & 4 bed penthouses



## Typical Floorplans Residential Levels

Level 27 3 & 4 bed penthouses



3BR + Maid Apartments

## 2 Bedroom + Maid Apartment

| Apartment Area | 129.13 sqm | 1,389.94 sqft |
|----------------|------------|---------------|
| Balcony Area   | 8.22 sqm   | 88.48 sqft    |
| Total Area     | 137.35 sqm | 1,478.42 sqft |







# 2 Bedroom + Study Apartment

| Apartment Area | 90.83 sqm  | 977.69 sqft   |
|----------------|------------|---------------|
| Balcony Area   | 89.85 sqm  | 967.14 sqft   |
| Total Area     | 180.68 sqm | 1,944.82 sqft |







## 2 Bedroom Apartment

| Apartment Area | 96.57 sqm  | 1,039.47 sqft |
|----------------|------------|---------------|
| Balcony Area   | 18.91 sqm  | 203.55 sqft   |
| Total Area     | 115.48 sqm | 1,243.02 sqft |







#### 3 Bedroom Apartment + Maid's

| Apartment Area | 169.24 sqm | 1,821.68 sqft |
|----------------|------------|---------------|
| Balcony Area   | 37.40 sqm  | 402.57 sqft   |
| Total Area     | 206.64 sqm | 2,224.25 sqft |