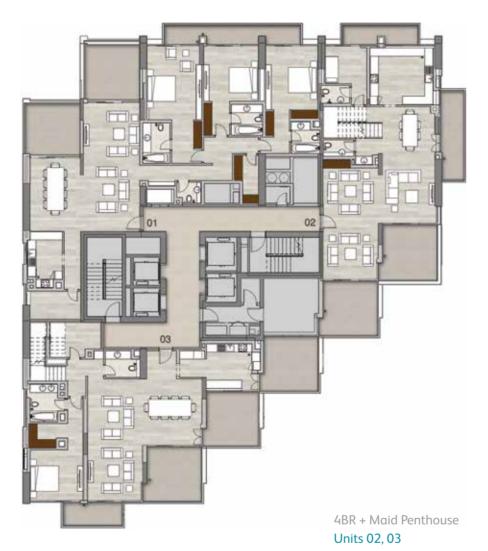

## Typical Floorplans Residential Levels

Level 26 3 bed, 3 & 4 bed penthouses

## Typical Floorplans Residential Levels

Level 27 3 & 4 bed penthouses

3BR + Maid Apartments