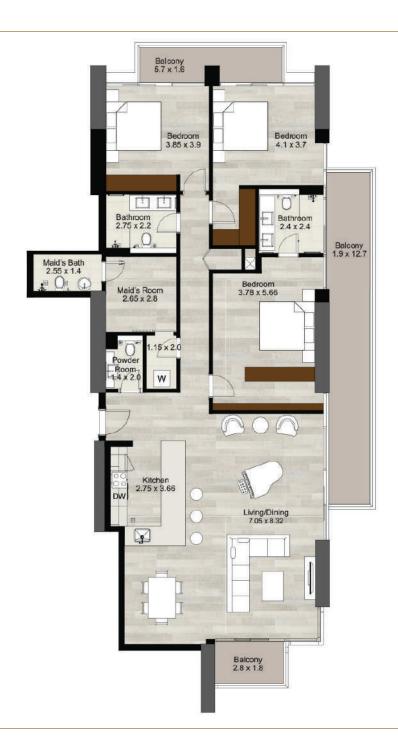

## 2 Bedroom + Maid Apartment

| Apartment Area | 129.13 sqm | 1,389.94 sqft |
|----------------|------------|---------------|
| Balcony Area   | 8.22 sqm   | 88.48 sqft    |
| Total Area     | 137.35 sqm | 1,478.42 sqft |