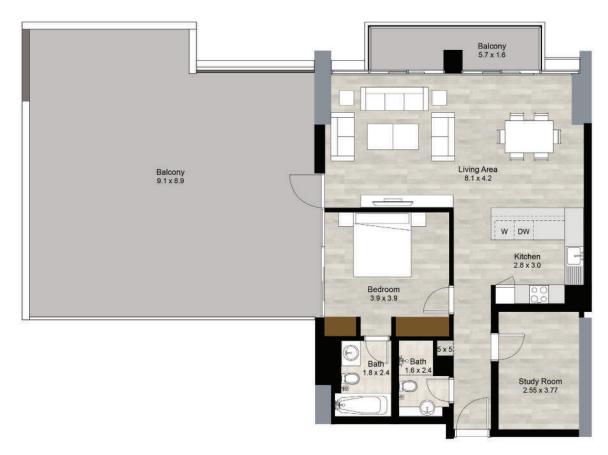

# 2 Bedroom + Study Apartment

| Apartment Area | 90.83 sqm  | 977.69 sqft   |
|----------------|------------|---------------|
| Balcony Area   | 89.85 sqm  | 967.14 sqft   |
| Total Area     | 180.68 sqm | 1,944.82 sqft |