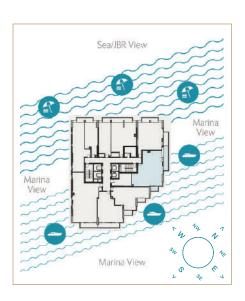

3 & 4 bed penthouses



## Typical Floorplans Residential Levels

Level 27 3 & 4 bed penthouses



3BR + Maid Apartments

## 2 Bedroom + Maid Apartment

| Apartment Area | 129.13 sqm | 1,389.94 sqft |
|----------------|------------|---------------|
| Balcony Area   | 8.22 sqm   | 88.48 sqft    |
| Total Area     | 137.35 sqm | 1,478.42 sqft |







# 2 Bedroom + Study Apartment

| Apartment Area | 90.83 sqm  | 977.69 sqft   |
|----------------|------------|---------------|
| Balcony Area   | 89.85 sqm  | 967.14 sqft   |
| Total Area     | 180.68 sqm | 1,944.82 sqft |







## 2 Bedroom Apartment

| Apartment Area | 96.57 sqm  | 1,039.47 sqft |
|----------------|------------|---------------|
| Balcony Area   | 18.91 sqm  | 203.55 sqft   |
| Total Area     | 115.48 sqm | 1,243.02 sqft |







#### 3 Bedroom Apartment + Maid's

| Apartment Area | 169.24 sqm | 1,821.68 sqft |
|----------------|------------|---------------|
| Balcony Area   | 37.40 sqm  | 402.57 sqft   |
| Total Area     | 206.64 sqm | 2,224.25 sqft |