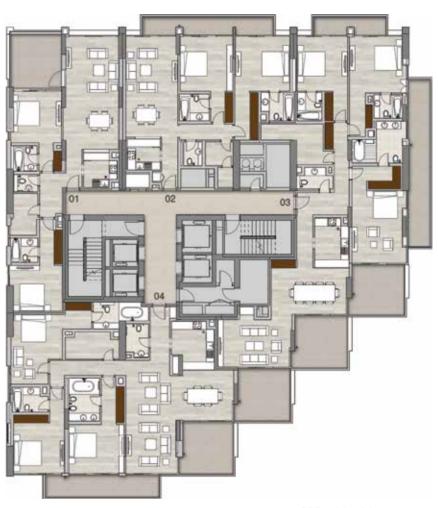

#### Typical Floorplans Residential Levels

Levels 23 - 24 2 & 3 beds

3BR + Maid Apartments

Units 03, 04

2BR + Maid Apartments

Units 02, 05

2BR Apartments

Unit 01

Level 25 2 & 3 beds

3BR + Maid Apartments

Units 03, 04

2BR + Maid Apartments

Units 01, 02

2BR Apartments