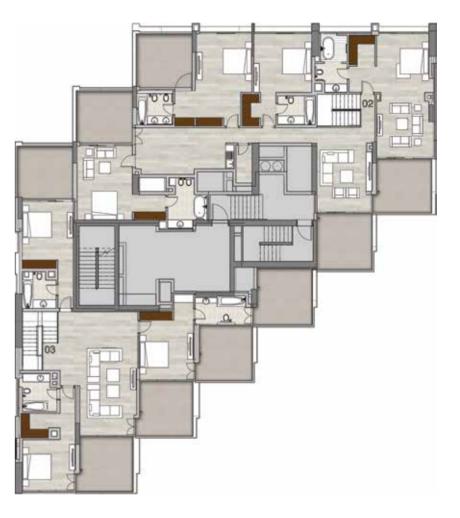

#### Typical Floorplans Residential Levels

Levels 23 - 24 2 & 3 beds

3BR + Maid Apartments

Units 03, 04

2BR + Maid Apartments

Units 02, 05

2BR Apartments

Unit 01

Level 25 2 & 3 beds

3BR + Maid Apartments

Units 03, 04

2BR + Maid Apartments

Units 01, 02

2BR Apartments