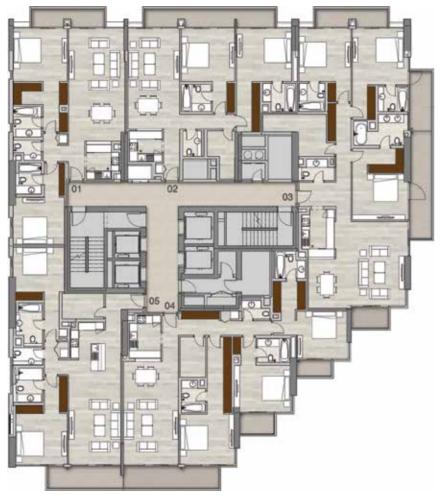

## Typical Floorplans Residential Levels

Levels 14 - 21 1, 2 & 3 beds

3BR + Maid Apartments
Unit 05

2BR + Maid Apartments

Units 02, 04, 06

2BR Apartments

Unit 01

1BR Apartments
Unit 03