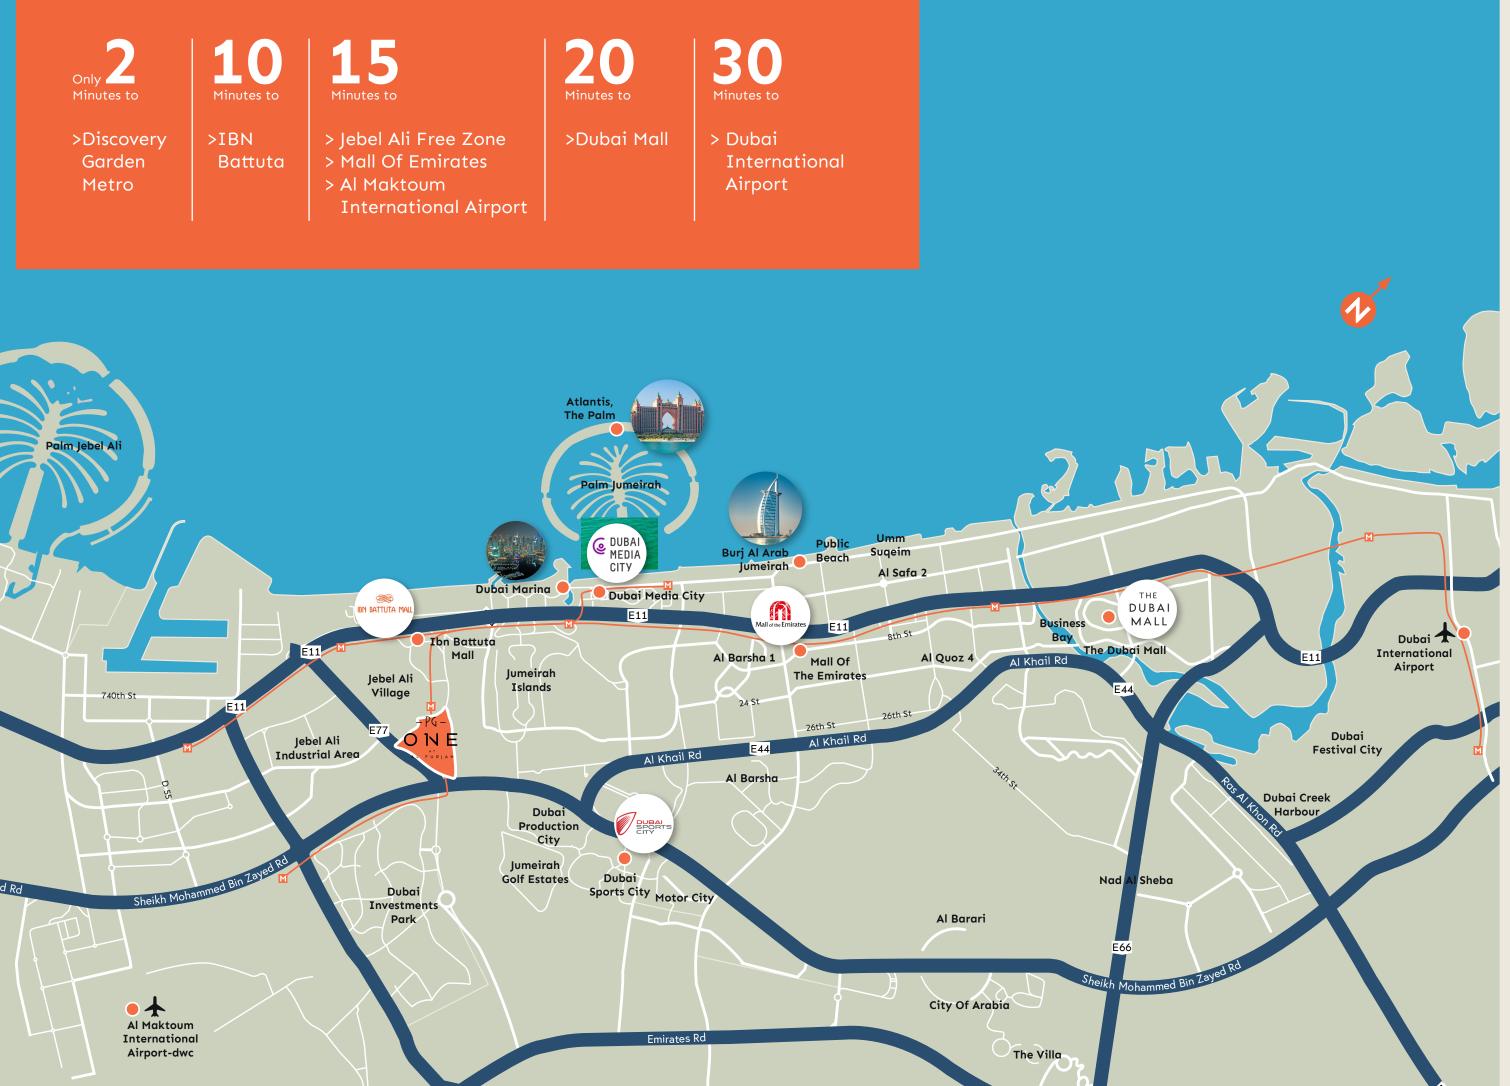

#### Perfectly Placed

Ideally situated within Dubai's highly sought-after commuter belt, PG ONE at Al Furjan is conveniently located for Dubai's bustling business districts, stunning beaches, and upscale shopping and dining havens.

Remarkably, it resides a mere 15 minutes away from Al Maktoum International Airport and a quick 30 minutes from Dubai International Airport, making it an ideal destination for hassle-free travel.

Looking ahead, PG ONE at Al Furjan will enjoy enhanced connectivity with Dubai through the **Discovery Garden** Metro Station (only 2 minutes walking distance). Access to Dubai could not be easier.