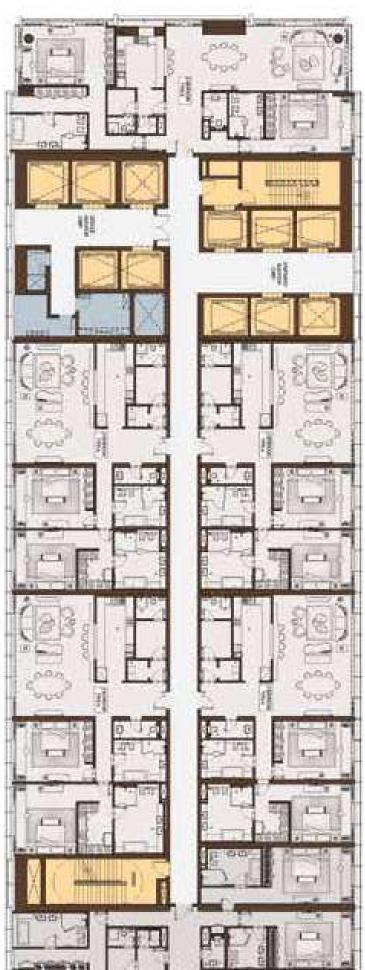

WEST - DUBAI MARINA VIEW EAST - BURJ AL ARAB VIEW

EAST - BURJ AL ARAB VIEW

ATLANTIS VIEW

CITY VIEW

CITY VIEW