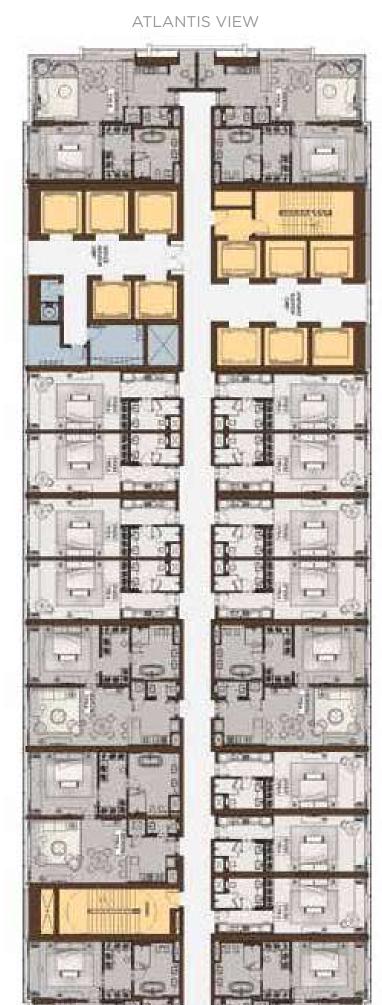

WEST - DUBAI MARINA VIEW EAST - BURJ AL ARAB VIEW

EAST - BURJ AL ARAB VIEW

ATLANTIS VIEW

CITY VIEW

CITY VIEW