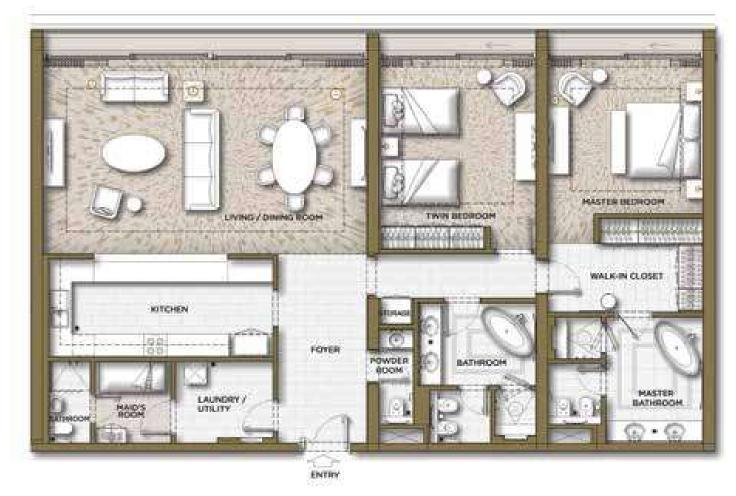

WEST - DUBAI MARINA VIEW EAST - BURJ AL ARAB VIEW

EAST - BURJ AL ARAB VIEW

ATLANTIS VIEW

CITY VIEW

CITY VIEW