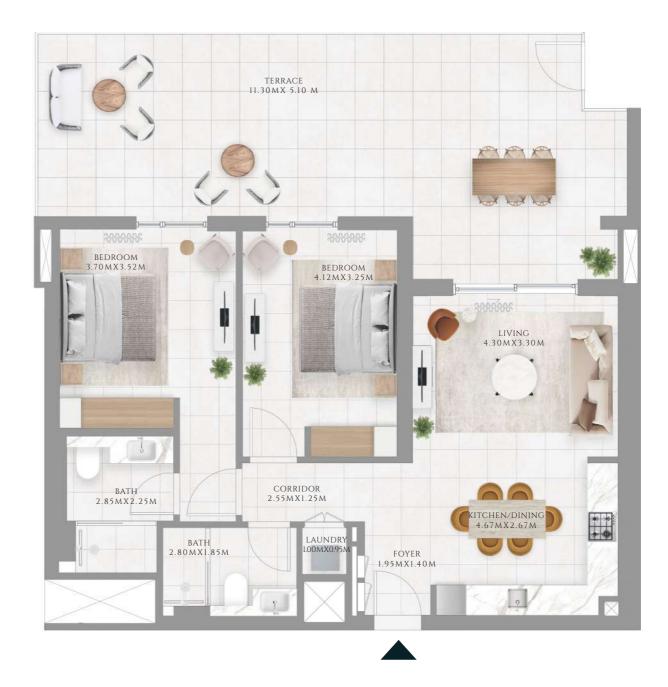

# 3 BEDROOM

### TYPE 1.1 | BUILDING 1B

UNIT 105

| SUITE AREA   | 1367.55 SQFT | 127.05 SQM  |
|--------------|--------------|-------------|
| BALCONY AREA | 749.92 SQFT  | 69.67 SQM   |
| TOTAL AREA   | 2117.48 SQFT | 196.72 SQFT |