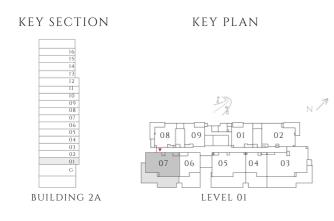

#### 3BHK TYPE 1.2 | PODIUM BUILDING

UNITS G-01

| SUITE AREA   | 1390.7 SQFT  | 129.2 SQM  |
|--------------|--------------|------------|
| BALCONY AREA | 812.78 SQFT  | 75.51 SQM  |
| TOTAL AREA   | 2203.48 SQFT | 204.71 SQM |

KEY PLAN

GROUND FLOOR