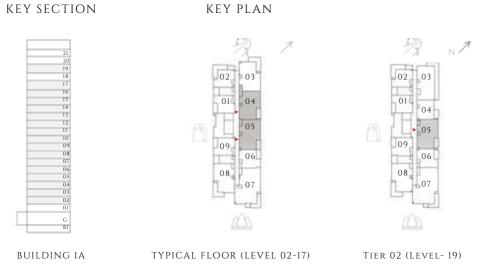

TIER 04 (LEVEL- 21)

---- INTERIORS BY VIDA -----

KEY SECTION KEY PLAN 02 01 04 BUILDING IA TIER 04 (LEVEL- 21)

---- INTERIORS BY VIDA -----