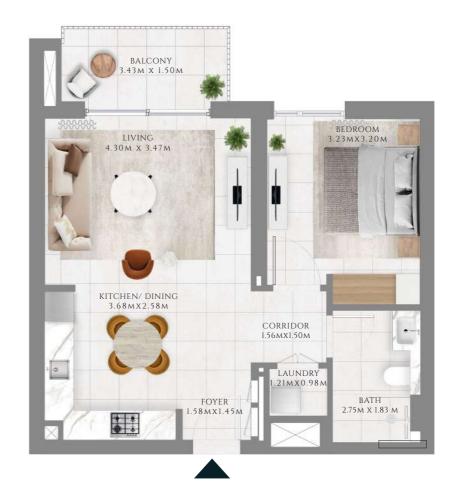

## 2 BEDROOM

#### TYPE 1 | BUILDING 1B

UNITS 106, 208, 308, 408, 508, 608, 708, 808, 908, 1008, 1108, 1208, 1308, 1408, 1508, 1608, 1708, 1808, 1908

| SUITE AREA   | 960.79 SQFT  | 89.26 SQM  |
|--------------|--------------|------------|
| BALCONY AREA | 160.27 SQFT  | 14.89 SQM  |
| TOTAL AREA   | 1121.06 SQFT | 104.15 SQM |

UNITS 203, 303, 403, 503, 603, 703, 803, 903, 1003, 1103, 1203, 1303, 1403, 1503, 1603, 1703

| SUITE AREA   | 958.74 SQFT  | 89.07 SQM  |
|--------------|--------------|------------|
| BALCONY AREA | 171.15 SQFT  | 15.9 SQM   |
| TOTAL AREA   | 1129.89 SQFT | 104.97 SQM |

FLOOR PLAN 1. All dimensions are in imperial and metric, and measured from finish to finish excluding construction tolerances. 2. All materials, dimensions, and drawings are approximate only. 3. Information is subject to change without notice, at developer's absolute discretion. 4. Actual area may vary from the stated area. 5. Drawings not to scale. 6. All images used are for illustrative purposes only and do not represent the actual size, features, specifications, fittings, and furnishings. 7. The developer reserves the right to make revisions / alterations, at it's absolute discretion, without any liability whatsoever.