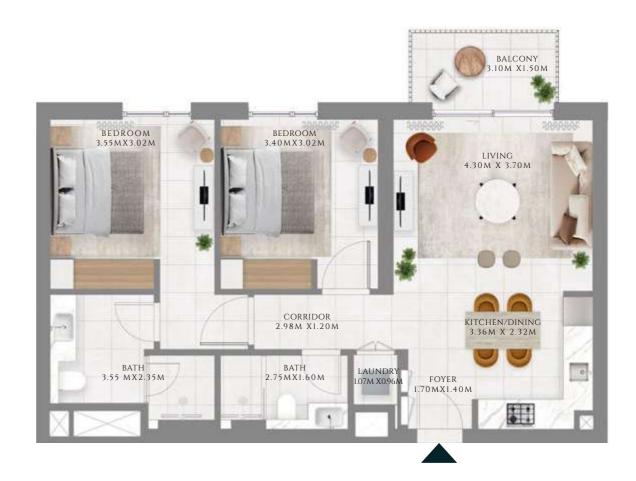

## 1 BEDROOM

#### TYPE 1 | BUILDING 1A

UNITS 109, 209, 309, 409, 509, 609, 709, 809, 909, 1009, 1109, 1209, 1309, 1409, 1509, 1609, 1709, 1809, 1909, 2009, 2109

| SUITE AREA   | 585.02 SQFT | 54.35 SQM |
|--------------|-------------|-----------|
| BALCONY AREA | 71.8 SQFT   | 6.67 SQM  |
| TOTAL AREA   | 656.81 SQFT | 61.02 SQM |

FLOOR PLAN 1. All dimensions are in imperial and metric, and measured from finish to finish excluding construction tolerances. 2. All materials, dimensions, and drawings are approximate only. 3. Information is subject to change without notice, at developer's absolute discretion. 4. Actual area may vary from the stated area. 5. Drawings not to scale. 6. All images used are for illustrative purposes only and do not represent the actual size, features, specifications, fittings, and furnishings. 7. The developer reserves the right to make revisions / alterations, at it's absolute discretion, without any liability whatsoever.

TIER 04 (LEVEL- 21)

---- INTERIORS BY VIDA -----