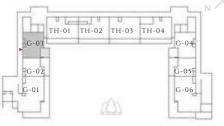

#### 3BHK TYPE 1.2 | PODIUM BUILDING

UNITS G-01

| SUITE AREA   | 1390.7 SQFT  | 129.2 SQM  |
|--------------|--------------|------------|
| BALCONY AREA | 812.78 SQFT  | 75.51 SQM  |
| TOTAL AREA   | 2203.48 SQFT | 204.71 SQM |

KEY PLAN

GROUND FLOOR