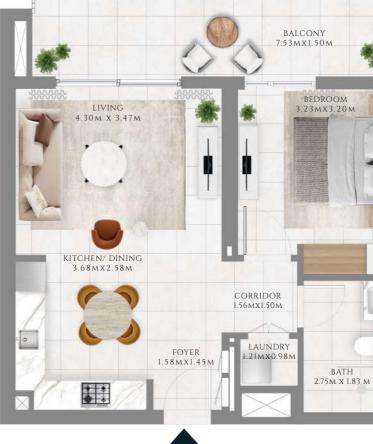

excluding construction tolerances. 2. All materials, dimensions, and drawings are approximate only. 3. Information is subject to change without notice, at developer's absolute discretion. 4. Actual area may vary from the stated area. 5. Drawings not to scale. 6. All images used are for illustrative purposes only and do not represent the actual size, features, specifications, fittings, and furnishings. 7. The developer reserves the right to make revisions / alterations, at it's absolute discretion, without any liability whatsoever.







INTERIORS BY VIDA

### 1 BEDROOM

#### TYPE 02 MIRROR | BUILDING 02B

UNITS 1306

| SUITE AREA   | 592.66 SQFT | 55.06 SQM |
|--------------|-------------|-----------|
| BALCONY AREA | 137.46 SQFT | 12.77 SQM |
| TOTAL AREA   | 730.12 SQFT | 67.83 SQM |











INTERIORS BY VIDA

### 1 BEDROOM

#### TYPE 2.1 MIRROR | BUILDING 02B

UNITS 1406

| SUITE AREA   | 592.66 SQFT | 55.06 SQM |
|--------------|-------------|-----------|
| BALCONY AREA | 65.12 SQFT  | 6.05 SQM  |
| TOTAL AREA   | 657.78 SQFT | 61.11 SQM |

UNITS 1506, 1606

| SUITE AREA   | 592.98 SQFT | 55.09 SQM |
|--------------|-------------|-----------|
| BALCONY AREA | 56.83 SQFT  | 5.28 SQM  |
| TOTAL AREA   | 649.82 SQFT | 60.37 SQM |











INTERIORS BY VIDA ------

### 1 BEDROOM

#### TYPE 03 MIRROR | BUILDING 02B

UNITS 1504

| SUITE AREA   | 550.14 SQFT | 51.11 SQM |
|--------------|-------------|-----------|
| BALCONY AREA | 135.95 SQFT | 12.63 SQM |
| TOTAL AREA   | 686.09 SQFT | 63.74 SQM |











------ INTERIORS BY VIDA ------

### 1 BEDROOM

#### TYPE 3.1