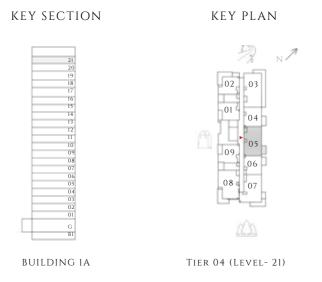

TIER 04 (LEVEL- 21)

---- INTERIORS BY VIDA -----

KEY SECTION KEY PLAN 02 01 04 BUILDING IA TIER 04 (LEVEL- 21)

---- INTERIORS BY VIDA -----