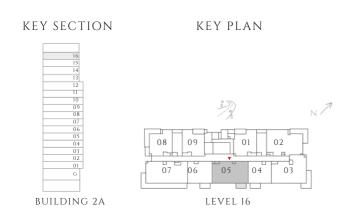

lute discretion, without any liability whatsoever.





------ INTERIORS BY VIDA ------

## 2 BEDROOM

#### TYPE 3 MIRROR | BUILDING 02A

UNITS 1505

| SUITE AREA   | 866.06 SQFT  | 80.46 SQM  |
|--------------|--------------|------------|
| BALCONY AREA | 223.46 SQFT  | 20.76 SQM  |
| TOTAL AREA   | 1089.52 SQFT | 101.22 SQM |





|                        | **** |
|------------------------|------|
| BEDROOM<br>3.55MX3.02M |      |
| 7                      |      |
| BATH<br>MX2.35 M       |      |
| $\geq$                 |      |





INTERIORS BY VIDA

## 2 BEDROOM

#### TYPE 3.1 MIRROR | BUILDING 02A

UNIT 1605

| SUITE AREA   | 866.17 SQFT | 80.47 SQM |
|--------------|-------------|-----------|
| BALCONY AREA | 56.83 SQFT  | 5.28 SQM  |
| TOTAL AREA   | 923.01 SQFT | 85.75 SQM |









INTERIORS BY VIDA -----

## 2 BEDROOM

#### TYPE 4 MIRROR | BUILDING 02A

UNITS 1503

| SUITE AREA   | 923.33 SQFT | 85.78 SQM  |
|--------------|-------------|------------|
| BALCONY AREA | 794.27 SQFT | 73.79 SQM  |
| TOTAL AREA   | 1717.6 SQFT | 159.57 SQM |









INTERIORS BY VIDA ------

## 2 BEDROOM

#### TYPE 4.1 MIRROR | BUILDING 02A

UNIT 1603

| SUITE AREA   | 922.36 SQFT  | 85.69 SQM |
|--------------|--------------|-----------|
| BALCONY AREA | 134.33 SQFT  | 12.48 SQM |
| TOTAL AREA   | 1056.69 SQFT | 98.17 SQM |









— INTERIORS BY VIDA ——

## 3 BEDROOM

#### TYPE 1 MIRROR | BUILDING 02A

UNIT 203, 303, 403, 503, 603, 703, 803, 903, 1003, 1103, 1403

| SUITE AREA   | 1368.74 SQFT | 127.16 SQM |
|--------------|--------------|------------|
| BALCONY AREA | 154.79