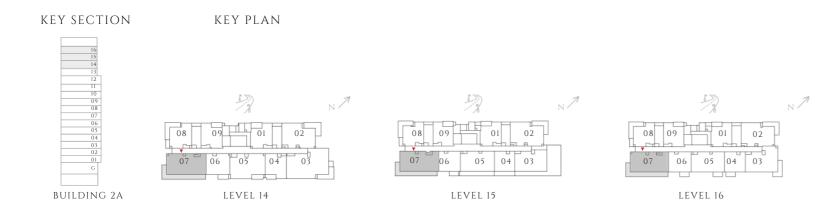

KEY SECTION KEY PLAN 02 01 04 BUILDING IA TIER 04 (LEVEL- 21)

---- INTERIORS BY VIDA -----