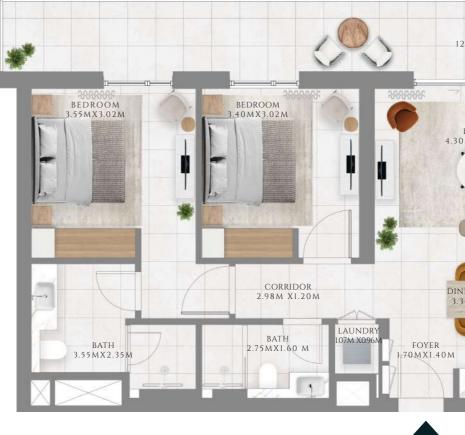

## 2 BEDROOM

#### TYPE 1 | BUILDING 1B

UNITS 106, 208, 308, 408, 508, 608, 708, 808, 908, 1008, 1108, 1208, 1308, 1408, 1508, 1608, 1708, 1808, 1908

| SUITE AREA   | 960.79 SQFT  | 89.26 SQM  |
|--------------|--------------|------------|
| BALCONY AREA | 160.27 SQFT  | 14.89 SQM  |
| TOTAL AREA   | 1121.06 SQFT | 104.15 SQM |

UNITS 203, 303, 403, 503, 603, 703, 803, 903, 1003, 1103, 1203, 1303, 1403, 1503, 1603, 1703

| SUITE AREA   | 958.74 SQFT  | 89.07 SQM  |
|--------------|--------------|------------|
| BALCONY AREA | 171.15 SQFT  | 15.9 SQM   |
| TOTAL AREA   | 1129.89 SQFT | 104.97 SQM |