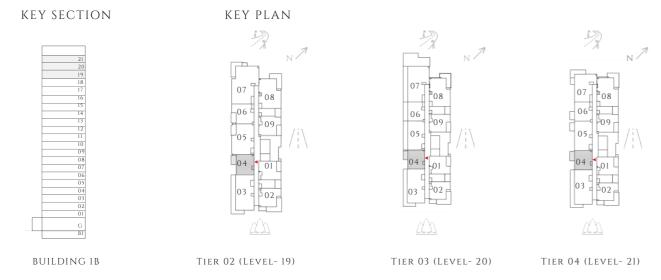

TIER 04 (LEVEL- 21)

— INTERIORS BY VIDA ——

TIER 04 (LEVEL- 21)

------ INTERIORS BY VIDA -------