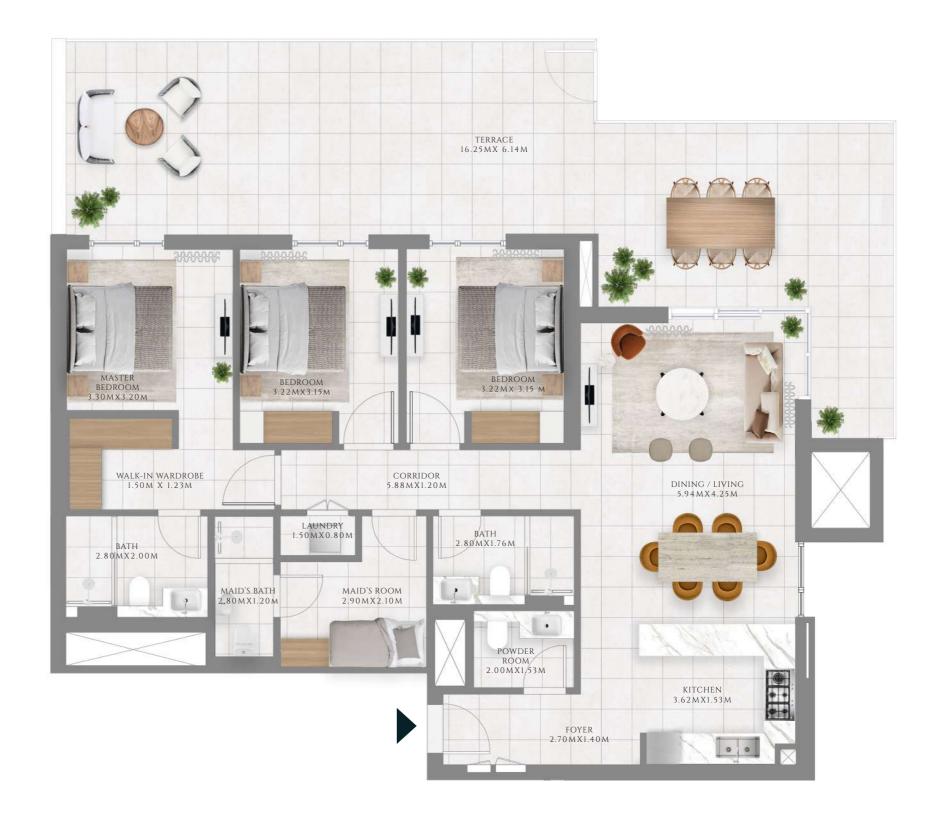

# 3 BEDROOM

### TYPE 1.1 | BUILDING 1B

UNIT 105

| SUITE AREA   | 1367.55 SQFT | 127.05 SQM  |
|--------------|--------------|-------------|
| BALCONY AREA | 749.92 SQFT  | 69.67 SQM   |
| TOTAL AREA   | 2117.48 SQFT | 196.72 SQFT |