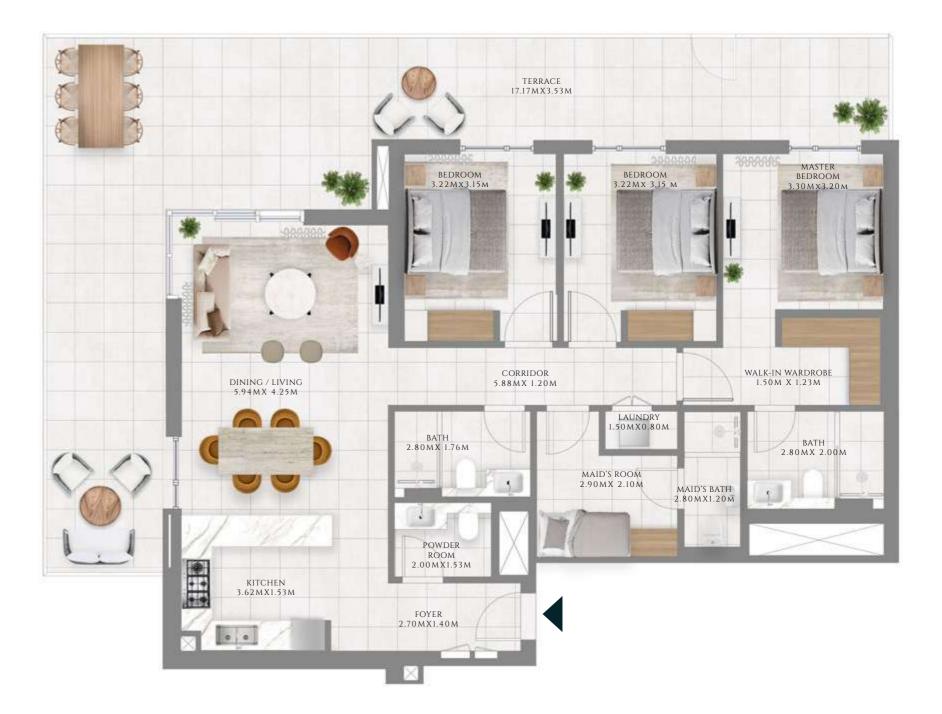

#### 3BHK TYPE 1.2 MIRROR | PODIUM BUILDING

UNITS G-06

| SUITE AREA   | 1392.96 SQFT | 129.41 SQM |
|--------------|--------------|------------|
| BALCONY AREA | 749.28 SQFT  | 69.61 SQM  |
| TOTAL AREA   | 2142.23 SQFT | 199.02 SQM |

KEY PLAN

GROUND FLOOR