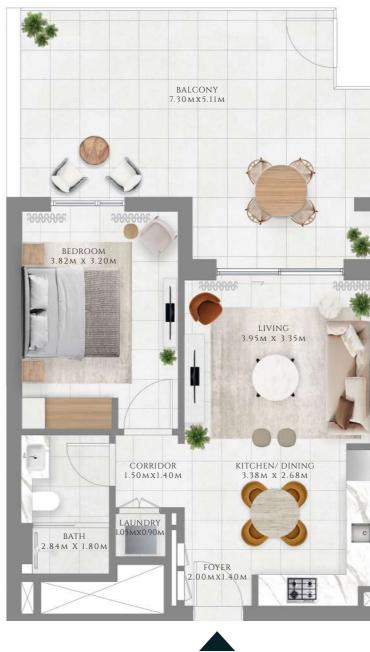

## 1 BEDROOM

#### TYPE 1 | BUILDING 02A

UNITS 109, 209, 309, 409, 509, 609, 709, 809, 909, 1009, 1109, 1209, 1309, 1409, 1509, 1609

| SUITE AREA   | 587.06 SQFT | 54.54 SQM |
|--------------|-------------|-----------|
| BALCONY AREA | 71.47 SQFT  | 6.64 SQM  |
| TOTAL AREA   | 658.54 SQFT | 61.18 SQM |

UNITS 204, 304, 404, 504, 604, 704, 804, 904, 1004, 1104, 1204, 1304, 1404

| SUITE AREA   | 583.51 SQFT | 54.21 SQM |
|--------------|-------------|-----------|
| BALCONY AREA | 67.49 SQFT  | 6.27 SQM  |
| TOTAL AREA   | 651 SQFT    | 60.48 SQM |

FLOOR PLAN 1. All dimensions are in imperial and metric, and measured from finish to finish excluding construction tolerances. 2. All materials, dimensions, and drawings are approximate only. 3. Information is subject to change without notice, at developer's absolute discretion. 4. Actual area may vary from the stated area. 5. Drawings not to scale. 6. All images used are for illustrative purposes only and do not represent the actual size, features, specifications, fittings, and furnishings. 7. The developer reserves the right to make revisions / alterations, at it's absolute discretion, without any liability whatsoever.