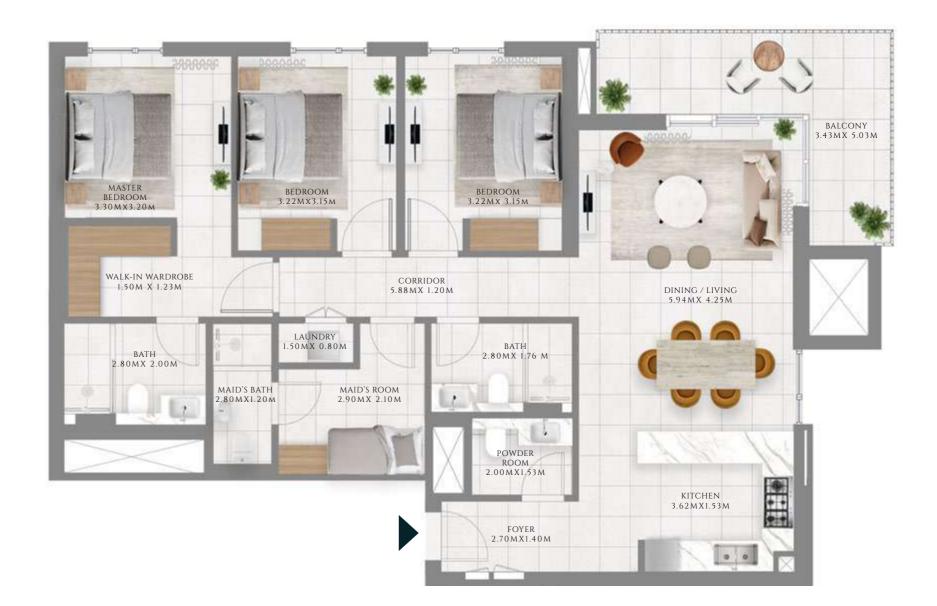

# 3 BEDROOM

#### TYPE 1 | BUILDING 1A

UNITS 207, 307, 407, 507, 607, 707, 807, 907, 1007, 1107, 1207, 1307, 1407, 1507, 1607, 1707, 1807, 1907

| SUITE AREA   | 1368.74 SQFT | 127.16 SQM |
|--------------|--------------|------------|
| BALCONY AREA | 154.68 SQFT  | 14.37 SQM  |
| TOTAL AREA   | 1523.42 SQFT | 141.53 SQM |