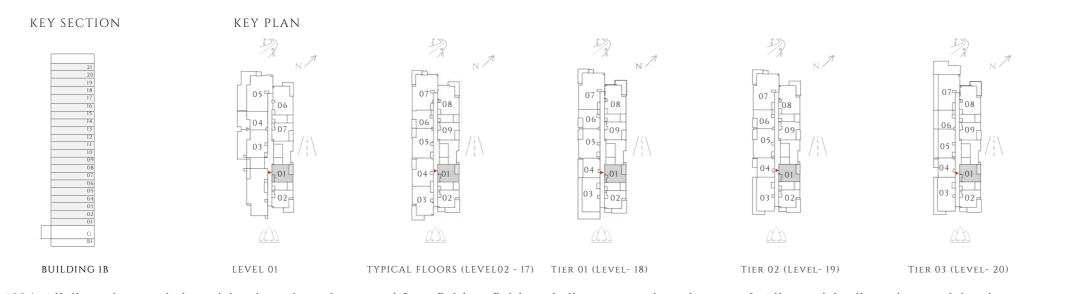

# PARKLANE

DUBAI HILLS ESTATE

- INTERIORS BY VIDA -----

FLOOR PLAN - BUILDING 1B

EMAAR

— INTERIORS BY VIDA ——

## 1 BEDROOM

#### TYPE 1 | BUILDING 1B

UNITS 209, 309, 409, 509, 609, 709, 809, 909, 1009, 1109, 1209, 1309, 1409, 1509, 1609, 1709, 1809, 1909, 2009, 2109

| SUITE AREA   | 585.02 SQFT | 54.35 SQM |
|--------------|-------------|-----------|
| BALCONY AREA | 71.8 SQFT   | 6.67 SQM  |
| TOTAL AREA   | 656.81 SQFT | 61.02 SQM |

#### UNITS 107

| SUITE AREA   | 585.56 SQFT | 54.4 SQM  |
|--------------|-------------|-----------|
| BALCONY AREA | 71.9 SQFT   | 6.68 SQM  |
| TOTAL AREA   | 657.46 SQFT | 61.08 SQM |

FLOOR PLAN 1. All dimensions are in imperial and metric, and measured from finish to finish excluding construction tolerances. 2. All materials, dimensions, and drawings are approximate only. 3. Information is subject to change without notice, at developer's absolute discretion. 4. Actual area may vary from the stated area. 5. Drawings not to scale. 6. All images used are for illustrative purposes only and do not represent the actual size, features, specifications, fittings, and furnishings. 7. The developer reserves the right to make revisions / alterations, at it's absolute discretion, without any liability whatsoever.

TIER 04 (LEVEL- 21)

— INTERIORS BY VIDA ——