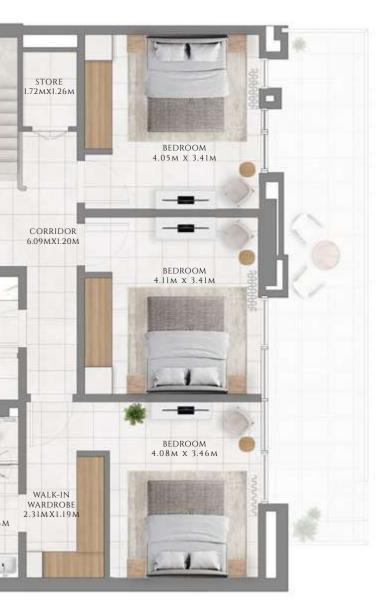

## TOWNHOUSE

#### TOWNHOUSE TYPE 1| PODIUM BUILDING

UNITS TH-01

| SUITE AREA   | 2294.97 SQFT | 213.21 SQM |
|--------------|--------------|------------|
| BALCONY AREA | 307.42 SQFT  | 28.56 SQM  |
| TOTAL AREA   | 2602.39 SQFT | 241.77 SQM |
|              | UNITS TH-03  |            |
| SUITE AREA   | 2284 96 SOFT | 212 28 SOM |

| SOTTE AREA   | 2204.70 3011 | 212.20 3QIVI |
|--------------|--------------|--------------|
| BALCONY AREA | 302.57 SQFT  | 28.11 SQM    |
| TOTAL AREA   | 2587.54 SQFT | 240.39 SQM   |

GROUND FLOOR

FIRST FLOOR