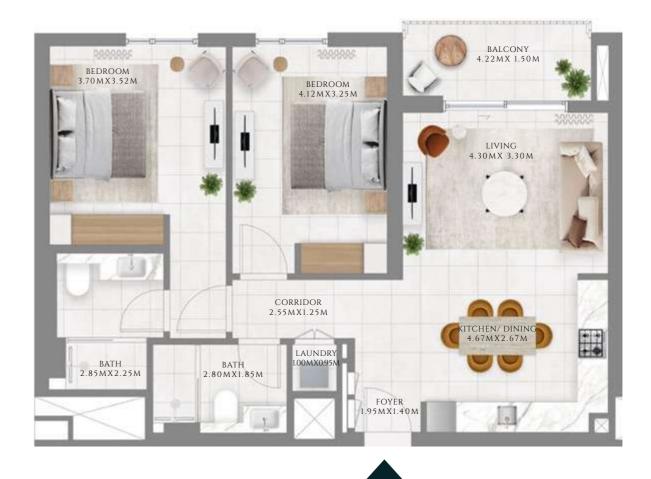

## 2 BEDROOM

#### TYPE 1 | BUILDING 1B

UNITS 106, 208, 308, 408, 508, 608, 708, 808, 908, 1008, 1108, 1208, 1308, 1408, 1508, 1608, 1708, 1808, 1908

| SUITE AREA   | 960.79 SQFT  | 89.26 SQM  |
|--------------|--------------|------------|
| BALCONY AREA | 160.27 SQFT  | 14.89 SQM  |
| TOTAL AREA   | 1121.06 SQFT | 104.15 SQM |