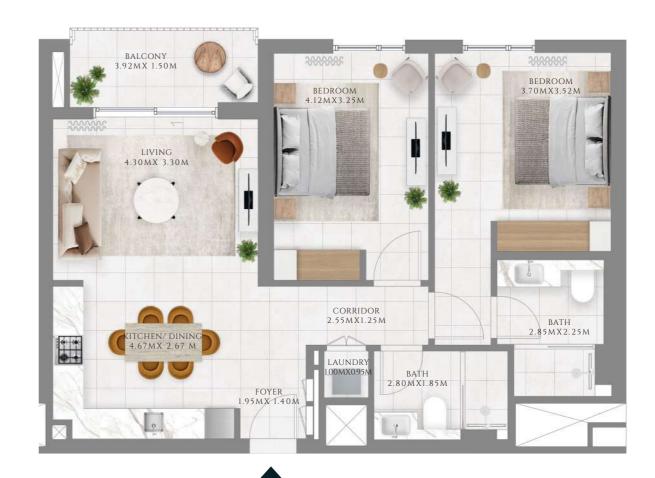

## 2 BEDROOM

#### TYPE 1 | BUILDING 1B

UNITS 106, 208, 308, 408, 508, 608, 708, 808, 908, 1008, 1108, 1208, 1308, 1408, 1508, 1608, 1708, 1808, 1908

| SUITE AREA   | 960.79 SQFT  | 89.26 SQM  |
|--------------|--------------|------------|
| BALCONY AREA | 160.27 SQFT  | 14.89 SQM  |
| TOTAL AREA   | 1121.06 SQFT | 104.15 SQM |

UNITS 203, 303, 403, 503, 603, 703, 803, 903, 1003, 1103, 1203, 1303, 1403, 1503, 1603, 1703

| SUITE AREA   | 958.74 SQFT  | 89.07 SQM  |
|--------------|--------------|------------|
| BALCONY AREA | 171.15 SQFT  | 15.9 SQM   |
| TOTAL AREA   | 1129.89 SQFT | 104.97 SQM |