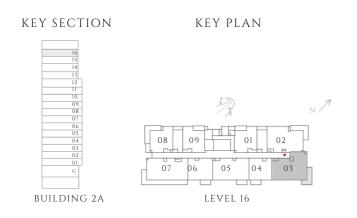

INTERIORS BY VIDA

## 2 BEDROOM

#### TYPE 3.1 MIRROR | BUILDING 02A

UNIT 1605

| SUITE AREA   | 866.17 SQFT | 80.47 SQM |
|--------------|-------------|-----------|
| BALCONY AREA | 56.83 SQFT  | 5.28 SQM  |
| TOTAL AREA   | 923.01 SQFT | 85.75 SQM |









INTERIORS BY VIDA -----

## 2 BEDROOM

#### TYPE 4 MIRROR | BUILDING 02A

UNITS 1503

| SUITE AREA   | 923.33 SQFT | 85.78 SQM  |
|--------------|-------------|------------|
| BALCONY AREA | 794.27 SQFT | 73.79 SQM  |
| TOTAL AREA   | 1717.6 SQFT | 159.57 SQM |









INTERIORS BY VIDA ------

## 2 BEDROOM

#### TYPE 4.1 MIRROR | BUILDING 02A

UNIT 1603

| SUITE AREA   | 922.36 SQFT  | 85.69 SQM |
|--------------|--------------|-----------|
| BALCONY AREA | 134.33 SQFT  | 12.48 SQM |
| TOTAL AREA   | 1056.69 SQFT | 98.17 SQM |









— INTERIORS BY VIDA ——

## 3 BEDROOM

#### TYPE 1 MIRROR | BUILDING 02A

UNIT 203, 303, 403, 503, 603, 703, 803, 903, 1003, 1103, 1403

| SUITE AREA   | 1368.74 SQFT | 127.16 SQM |
|--------------|--------------|------------|
| BALCONY AREA | 154.79 SQFT  | 14.38 SQM  |
| TOTAL AREA   | 1523.52 SQFT | 141.54 SQM |

UNITS 1203, 1303

| SUITE AREA   | 1368.85 SQFT | 127.17 SQM |
|--------------|--------------|------------|
| BALCONY AREA | 155.22 SQFT  | 14.42 SQM  |
| TOTAL AREA   | 1524.06 SQFT | 141.59 SQM |





FLOOR PLAN 1. All dimensions are in imperial and metric, and measured from finish to finish excluding construction tolerances. 2. All materials, dimensions, and drawings are approximate only. 3. Information is subject to change without notice, at developer's absolute discre