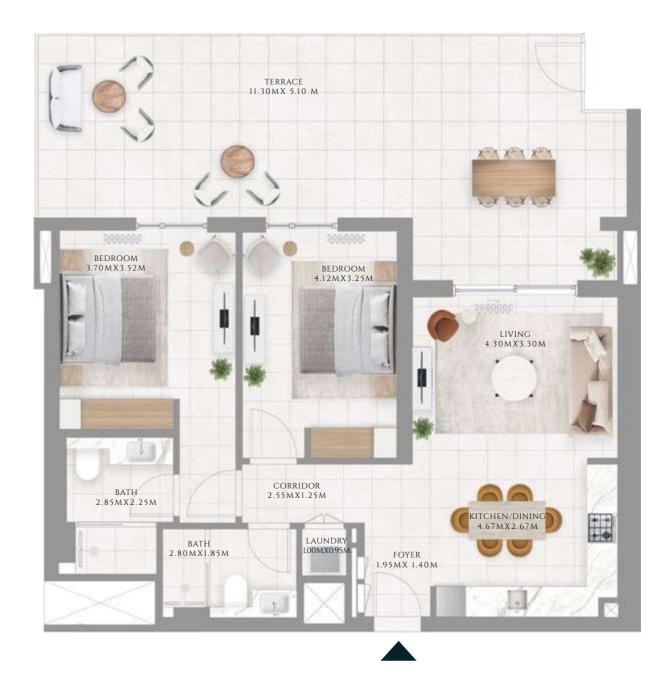

# 3 BEDROOM

#### TYPE 1 | BUILDING 1A

UNITS 207, 307, 407, 507, 607, 707, 807, 907, 1007, 1107, 1207, 1307, 1407, 1507, 1607, 1707, 1807, 1907

| SUITE AREA   | 1368.74 SQFT | 127.16 SQM |
|--------------|--------------|------------|
| BALCONY AREA | 154.68 SQFT  | 14.37 SQM  |
| TOTAL AREA   | 1523.42 SQFT | 141.53 SQM |