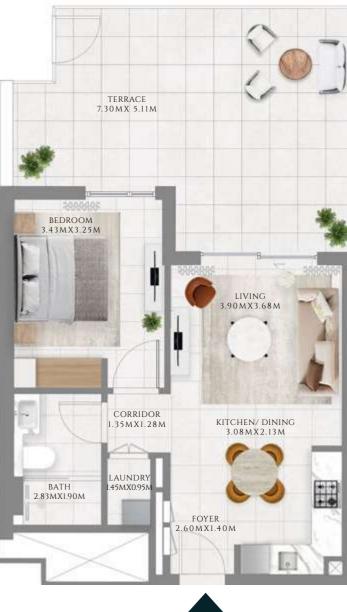

## 1 BEDROOM

#### TYPE 1 | BUILDING 1A

UNITS 109, 209, 309, 409, 509, 609, 709, 809, 909, 1009, 1109, 1209, 1309, 1409, 1509, 1609, 1709, 1809, 1909, 2009, 2109

| SUITE AREA   | 585.02 SQFT | 54.35 SQM |
|--------------|-------------|-----------|
| BALCONY AREA | 71.8 SQFT   | 6.67 SQM  |
| TOTAL AREA   | 656.81 SQFT | 61.02 SQM |

FLOOR PLAN 1. All dimensions are in imperial and metric, and measured from finish to finish excluding construction tolerances. 2. All materials, dimensions, and drawings are approximate only. 3. Information is subject to change without notice, at developer's absolute discretion. 4. Actual area may vary from the stated area. 5. Drawings not to scale. 6. All images used are for illustrative purposes only and do not represent the actual size, features, specifications, fittings, and furnishings. 7. The developer reserves the right to make revisions / alterations, at it's absolute discretion, without any liability whatsoever.

TIER 04 (LEVEL- 21)

---- INTERIORS BY VIDA -----