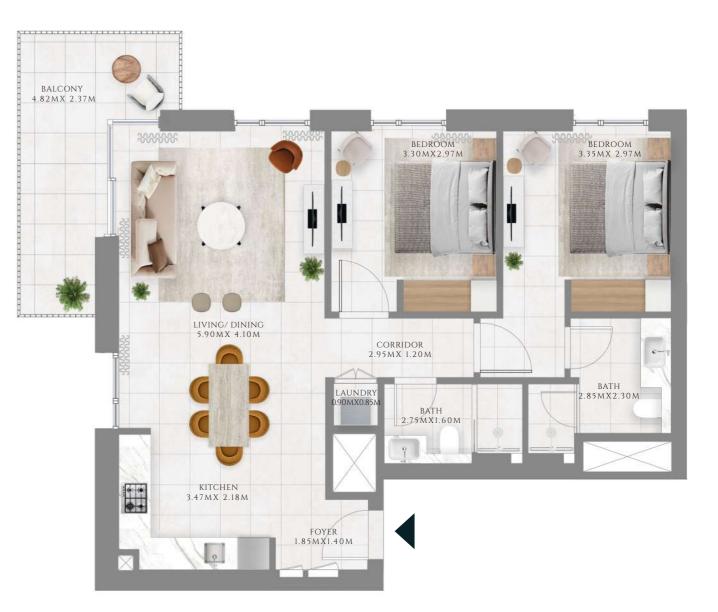

### 3 BEDROOM

### TYPE 1 | BUILDING 1B

UNIT 1707

| SUITE AREA   | 1369.38 SQFT | 127.22 SQM |
|--------------|--------------|------------|
| BALCONY AREA | 154.68 SQFT  | 14.37 SQM  |
| TOTAL AREA   | 1524.06 SQFT | 141.59 SQM |

UNITS 207, 307, 407, 507, 607, 707, 807, 907, 1007, 1107, 1207, 1307, 1407, 1507, 1607, 1807, 1907

| SUITE AREA   | 1368.74 SQFT | 127.16 SQM |
|--------------|--------------|------------|
| BALCONY AREA | 154.68 SQFT  | 14.37 SQM  |
| TOTAL AREA   | 1523.42 SQFT | 141.53 SQM |