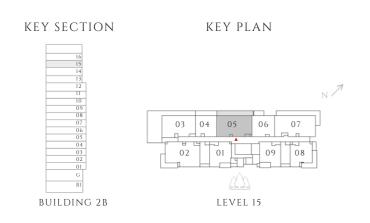

# PARKLANE

DUBAI HILLS ESTATE

- INTERIORS BY VIDA -----

FLOOR PLAN - BUILDING 2B

EMAAR

— INTERIORS BY VIDA ——