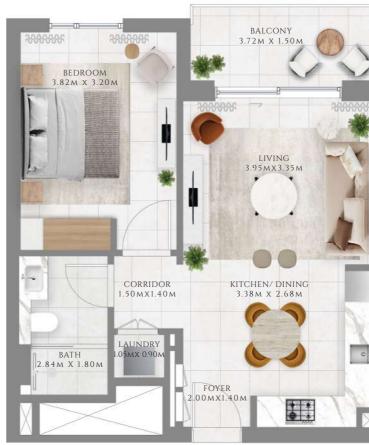

## 1 BEDROOM

#### TYPE 1 | BUILDING 02A

UNITS 109, 209, 309, 409, 509, 609, 709, 809, 909, 1009, 1109, 1209, 1309, 1409, 1509, 1609

| SUITE AREA   | 587.06 SQFT | 54.54 SQM |
|--------------|-------------|-----------|
| BALCONY AREA | 71.47 SQFT  | 6.64 SQM  |
| TOTAL AREA   | 658.54 SQFT | 61.18 SQM |

UNITS 204, 304, 404, 504, 604, 704, 804, 904, 1004, 1104, 1204, 1304, 1404

| SUITE AREA   | 583.51 SQFT | 54.21 SQM |
|--------------|-------------|-----------|
| BALCONY AREA | 67.49 SQFT  | 6.27 SQM  |
| TOTAL AREA   | 651 SQFT    | 60.48 SQM |