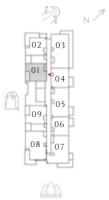

AREA   | 586.96 SQFT | 54.53 SQM |
|--------------|-------------|-----------|
| BALCONY AREA | 71.47 SQFT  | 6.64 SQM  |
| TOTAL AREA   | 658.43 SQFT | 61.17 SQM |





FLOOR PLAN 1. All dimensions are in imperial and metric, and measured from finish to finish excluding construction tolerances. 2. All materials, dimensions, and drawings are approximate only. 3. Information is subject to change without notice, at developer's absolute discretion. 4. Actual area may vary from the stated area. 5. Drawings not to scale. 6. All images used are for illustrative purposes only and do not represent the actual size, features, specifications, fittings, and furnishings. 7. The developer reserves the right to make revisions / alterations, at it's absolute discretion, without any liability whatsoever.



TIER 04 (LEVEL- 21)





# 1 BEDROOM

#### TYPE 1 MIRROR | BUILDING 1A

UNITS 1806

| SUITE AREA   | 583.4 SQFT  | 54.2 SQM  |
|--------------|-------------|-----------|
| BALCONY AREA | 67.49 SQFT  | 6.27 SQM  |
| TOTAL AREA   | 650.89 SQFT | 60.47 SQM |

UNITS 206, 306, 406, 506, 606, 706, 806, 906, 1006, 1106, 1206, 1306, 1406, 1506, 1606, 1706, 1906

| SUITE AREA   | 583.4 SQFT  | 54.2 SQM  |
|--------------|-------------|-----------|
| BALCONY AREA | 68.14 SQFT  | 6.33 SQM  |
| TOTAL AREA   | 651.54 SQFT | 60.53 SQM |











---- INTERIORS BY VIDA -----

## 1 BEDROOM

#### TYPE 1A | BUILDING 1A

UNITS 202, 302, 402, 502, 602, 702, 802, 902, 1002, 1102, 1202, 1302, 1402, 1502, 1602, 1702, 1802

| SUITE AREA   | 582 SQFT    | 54.07 SQM |
|--------------|-------------|-----------|