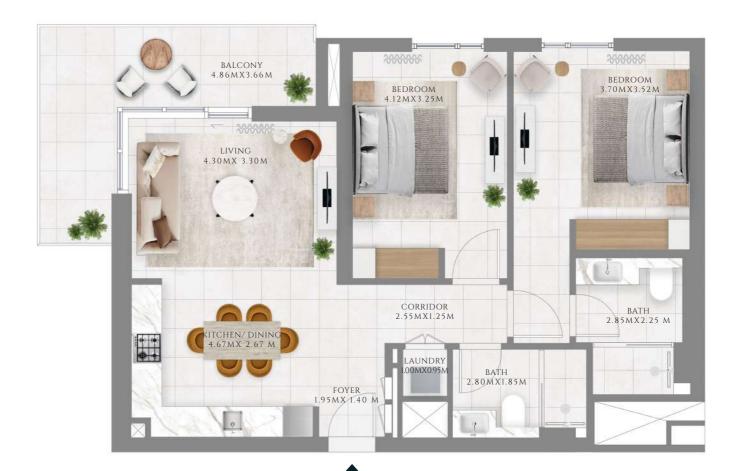

## 2 BEDROOM

#### TYPE 1 | BUILDING 1A

UNITS 108, 208, 308, 408, 508, 608, 708, 808, 908, 1008, 1108, 1208, 1308, 1408, 1508, 1608, 1708, 1808, 1908

| SUITE AREA   | 960.79 SQFT  | 89.26 SQM  |
|--------------|--------------|------------|
| BALCONY AREA | 160.27 SQFT  | 14.89 SQM  |
| TOTAL AREA   | 1121.06 SQFT | 104.15 SQM |

UNITS 203, 303, 403, 503, 603, 703, 803, 903, 1003, 1103, 1203, 1303, 1403, 1503, 1603, 1703

| SUITE AREA   | 958.31 SQFT  | 89.03 SQM  |
|--------------|--------------|------------|
| BALCONY AREA | 171.47 SQFT  | 15.93 SQM  |
| TOTAL AREA   | 1129.78 SQFT | 104.96 SQM |