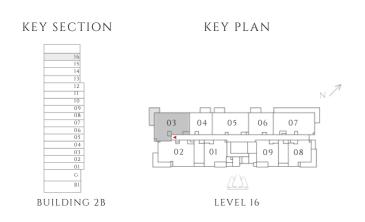

# PARKLANE

DUBAI HILLS ESTATE

- INTERIORS BY VIDA -----

FLOOR PLAN - BUILDING 2B

EMAAR

— INTERIORS BY VIDA ——

### 1 BEDROOM

#### TYPE 1 | BUILDING 02B

UNITS 109, 209, 309, 409, 509, 609, 709, 809, 909, 1009, 1109, 1209, 1309, 1409, 1509, 1609

| SUITE AREA   | 587.06 SQFT | 54.54 SQM |
|--------------|-------------|-----------|
| BALCONY AREA | 71.47 SQFT  | 6.64 SQM  |
| TOTAL AREA   | 658.54 SQFT | 61.18 SQM |