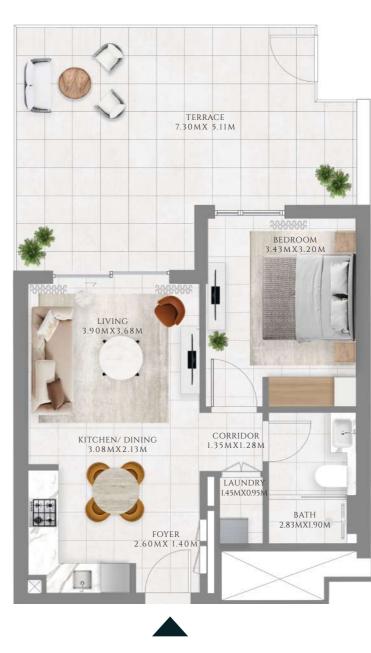

# PARKLANE

DUBAI HILLS ESTATE

- INTERIORS BY VIDA -----

FLOOR PLAN - BUILDING 2B

EMAAR

— INTERIORS BY VIDA ——

### 1 BEDROOM

#### TYPE 1 | BUILDING 02B

UNITS 109, 209, 309, 409, 509, 609, 709, 809, 909, 1009, 1109, 1209, 1309, 1409, 1509, 1609

| SUITE AREA   | 587.06 SQFT | 54.54 SQM |
|--------------|-------------|-----------|
| BALCONY AREA | 71.47 SQFT  | 6.64 SQM  |
| TOTAL AREA   | 658.54 SQFT | 61.18 SQM |