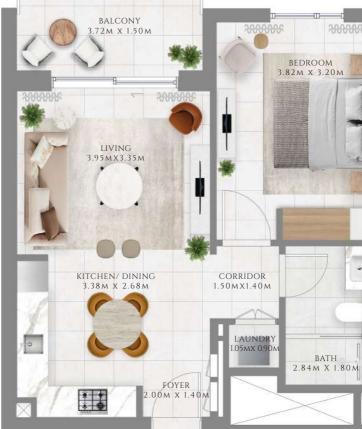

## 1 BEDROOM

#### TYPE 1 | BUILDING 1B

UNITS 209, 309, 409, 509, 609, 709, 809, 909, 1009, 1109, 1209, 1309, 1409, 1509, 1609, 1709, 1809, 1909, 2009, 2109

| SUITE AREA   | 585.02 SQFT | 54.35 SQM |
|--------------|-------------|-----------|
| BALCONY AREA | 71.8 SQFT   | 6.67 SQM  |
| TOTAL AREA   | 656.81 SQFT | 61.02 SQM |

#### UNITS 107

| SUITE AREA   | 585.56 SQFT | 54.4 SQM  |
|--------------|-------------|-----------|
| BALCONY AREA | 71.9 SQFT   | 6.68 SQM  |
| TOTAL AREA   | 657.46 SQFT | 61.08 SQM |

FLOOR PLAN 1. All dimensions are in imperial and metric, and measured from finish to finish excluding construction tolerances. 2. All materials, dimensions, and drawings are approximate only. 3. Information is subject to change without notice, at developer's absolute discretion. 4. Actual area may vary from the stated area. 5. Drawings not to scale. 6. All images used are for illustrative purposes only and do not represent the actual size, features, specifications, fittings, and furnishings. 7. The developer reserves the right to make revisions / alterations, at it's absolute discretion, without any liability whatsoever.

TIER 04 (LEVEL- 21)

— INTERIORS BY VIDA ——