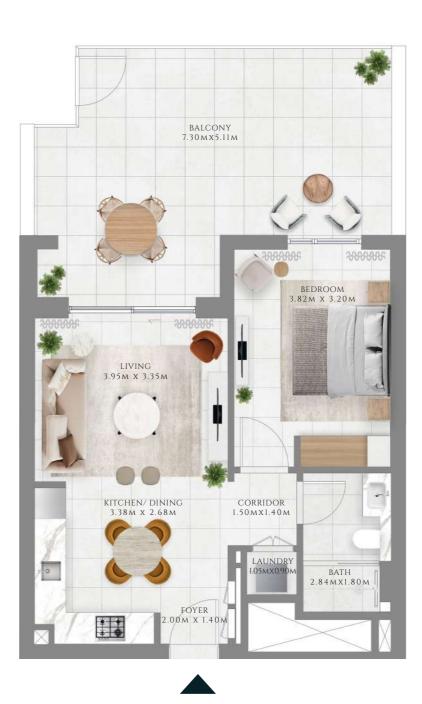

## 2 BEDROOM

#### TYPE 1 | BUILDING 1B

UNITS 106, 208, 308, 408, 508, 608, 708, 808, 908, 1008, 1108, 1208, 1308, 1408, 1508, 1608, 1708, 1808, 1908

| SUITE AREA   | 960.79 SQFT  | 89.26 SQM  |
|--------------|--------------|------------|
| BALCONY AREA | 160.27 SQFT  | 14.89 SQM  |
| TOTAL AREA   | 1121.06 SQFT | 104.15 SQM |

UNITS 203, 303, 403, 503, 603, 703, 803, 903, 1003, 1103, 1203, 1303, 1403, 1503, 1603, 1703

| SUITE AREA   | 958.74 SQFT  | 89.07 SQM  |
|--------------|--------------|------------|
| BALCONY AREA | 171.15 SQFT  | 15.9 SQM   |
| TOTAL AREA   | 1129.89 SQFT | 104.97 SQM |