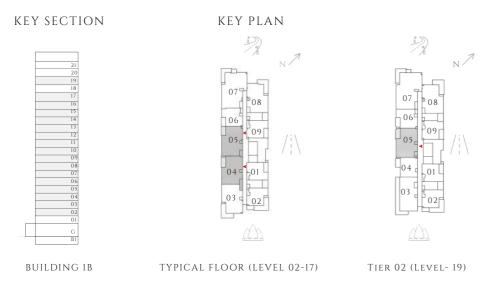

## 2 BEDROOM

#### TYPE 1 | BUILDING 1B

UNITS 106, 208, 308, 408, 508, 608, 708, 808, 908, 1008, 1108, 1208, 1308, 1408, 1508, 1608, 1708, 1808, 1908

| SUITE AREA   | 960.79 SQFT  | 89.26 SQM  |
|--------------|--------------|------------|
| BALCONY AREA | 160.27 SQFT  | 14.89 SQM  |
| TOTAL AREA   | 1121.06 SQFT | 104.15 SQM |

UNITS 203, 303, 403, 503, 603, 703, 803, 903, 1003, 1103, 1203, 1303, 1403, 1503, 1603, 1703

| SUITE AREA   | 958.74 SQFT  | 89.07 SQM  |
|--------------|--------------|------------|
| BALCONY AREA | 171.15 SQFT  | 15.9 SQM   |
| TOTAL AREA   | 1129.89 SQFT | 104.97 SQM |