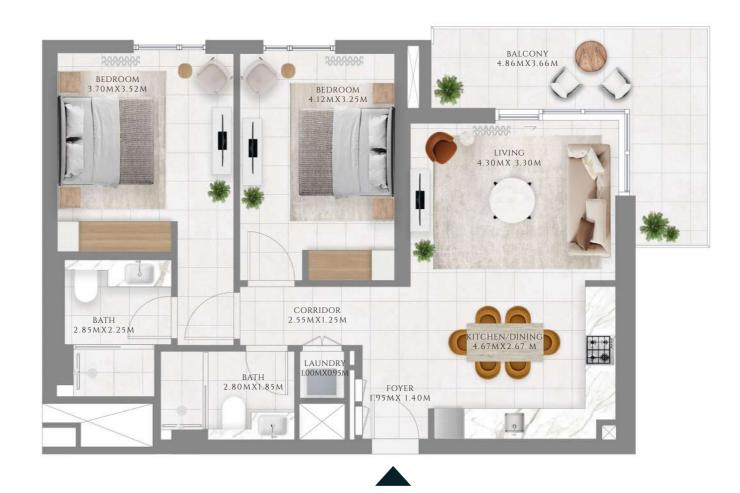

## 2 BEDROOM

#### 2BHK TYPE 1.1 MIRROR | BUILDING 02A

UNIT 107

| SUITE AREA   | 957.67 SQFT | 88.97 SQM  |
|--------------|-------------|------------|
| BALCONY AREA | 709.23 SQFT | 65.89 SQM  |
| TOTAL AREA   | 1666.9 SQFT | 154.86 SQM |