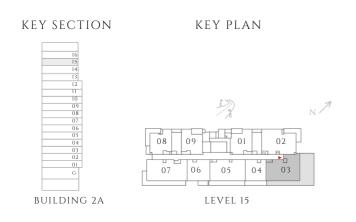

20.76 SQM  |
| TOTAL AREA   | 1089.52 SQFT | 101.22 SQM |





|                        | **** |
|------------------------|------|
| BEDROOM<br>3.55MX3.02M |      |
| 7                      |      |
| BATH<br>MX2.35 M       |      |
| $\geq$                 |      |





INTERIORS BY VIDA

## 2 BEDROOM

#### TYPE 3.1 MIRROR | BUILDING 02A

UNIT 1605

| SUITE AREA   | 866.17 SQFT | 80.47 SQM |
|--------------|-------------|-----------|
| BALCONY AREA | 56.83 SQFT  | 5.28 SQM  |
| TOTAL AREA   | 923.01 SQFT | 85.75 SQM |









INTERIORS BY VIDA -----

## 2 BEDROOM

#### TYPE 4 MIRROR | BUILDING 02A

UNITS 1503

| SUITE AREA   | 923.33 SQFT | 85.78 SQM  |
|--------------|-------------|------------|
| BALCONY AREA | 794.27 SQFT | 73.79 SQM  |
| TOTAL AREA   | 1717.6 SQFT | 159.57 SQM |









INTERIORS BY VIDA ------

## 2 BEDROOM

#### TYPE 4.1 MIRROR | BUILDING 02A

UNIT 1603

| SUITE AREA   | 922.36 SQFT  | 85.69 SQM |
|--------------|--------------|-----------|
| BALCONY AREA | 134.33 SQFT  | 12.48 SQM |
| TOTAL AREA   | 1056.69 SQFT | 98.17 SQM |









— INTERIORS BY VIDA ——

## 3 BEDROOM

#### TYPE 1 MIRROR | BUILDING 02A

UNIT 203, 303, 403, 503, 603, 703, 803, 903, 1003, 1103, 1403

| SUITE AREA   | 1368.74 SQFT | 127.16 SQM |
|--------------|--------------|------------|
| BALCONY AREA | 154.79 SQFT  | 14.38 SQM  |
| TOTAL AREA   | 1523.52 SQFT | 141.54 SQM |

UNITS 1203, 1303

| SUITE AREA   | 1368.85 SQFT | 127.17 SQM |
|--------------|--------------|------------|
| BALCONY AREA | 155.22 SQFT  | 14.42 SQM  |
| TOTAL AREA   | 1524.06 SQFT | 141.59 SQM |





F