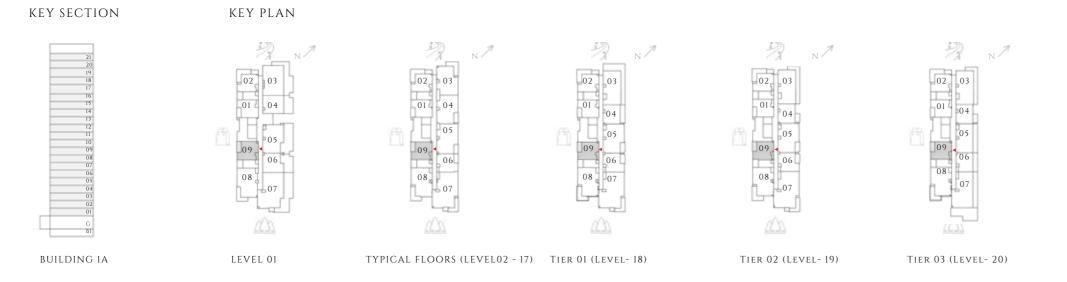

KEY SECTION KEY PLAN 02 01 04 BUILDING IA TIER 04 (LEVEL- 21)

---- INTERIORS BY VIDA -----

KEY PLAN

TIER 04 (LEVEL- 21)

---- INTERIORS BY VIDA -----

TIER 04 (LEVEL- 21)