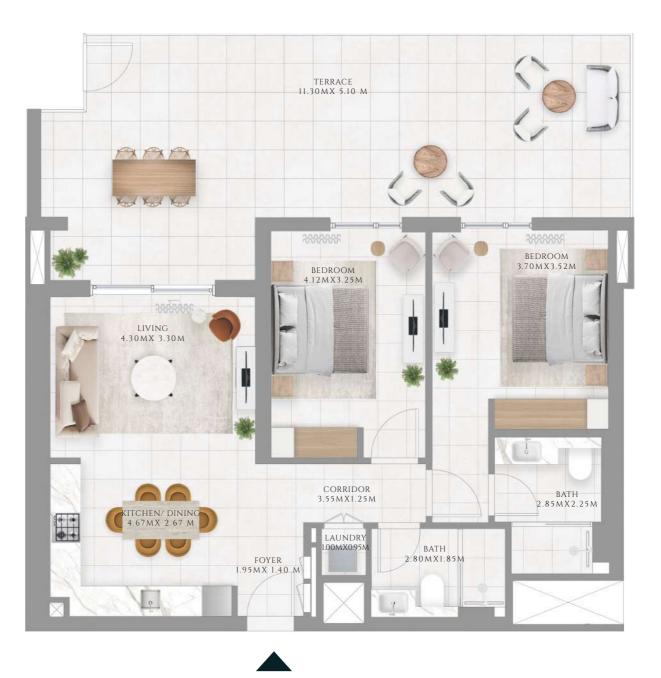

## PODIUM

#### 1BHK TYPE 1.3 MIRROR | PODIUM BUILDING

UNITS G-05

| SUITE AREA   | 592.12 SQFT | 55.01 SQM |
|--------------|-------------|-----------|
| BALCONY AREA | 259.95 SQFT | 24.15 SQM |
| TOTAL AREA   | 852.07 SQFT | 79.16 SQM |

KEY PLAN

GROUND FLOOR