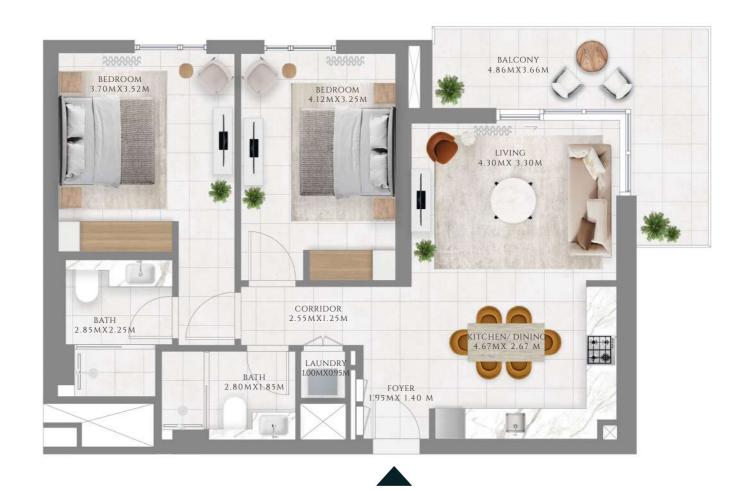

### 1 BEDROOM

#### TYPE 1 | BUILDING 02B

UNITS 109, 209, 309, 409, 509, 609, 709, 809, 909, 1009, 1109, 1209, 1309, 1409, 1509, 1609

| SUITE AREA   | 587.06 SQFT | 54.54 SQM |
|--------------|-------------|-----------|
| BALCONY AREA | 71.47 SQFT  | 6.64 SQM  |
| TOTAL AREA   | 658.54 SQFT | 61.18 SQM |

UNITS 204, 304, 404, 504, 604, 704, 804, 904, 1004, 1104, 1204, 1304, 1404

| SUITE AREA   | 583.51 SQFT | 54.21 SQM |
|--------------|-------------|-----------|
| BALCONY AREA | 68.24 SQFT  | 6.34 SQM  |
| TOTAL AREA   | 651.75 SQFT | 60.55 SQM |