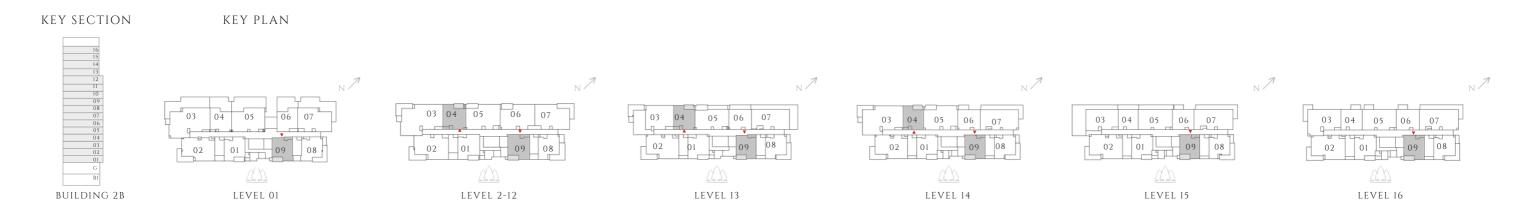

# PARKLANE

DUBAI HILLS ESTATE

- INTERIORS BY VIDA -----

FLOOR PLAN - BUILDING 1B

EMAAR

— INTERIORS BY VIDA ——

TIER 04 (LEVEL- 21)

— INTERIORS BY VIDA ——

TIER 04 (LEVEL- 21)

------ INTERIORS BY VIDA -------

TIER 04 (LEVEL- 21)

----- INTERIORS BY VIDA ------