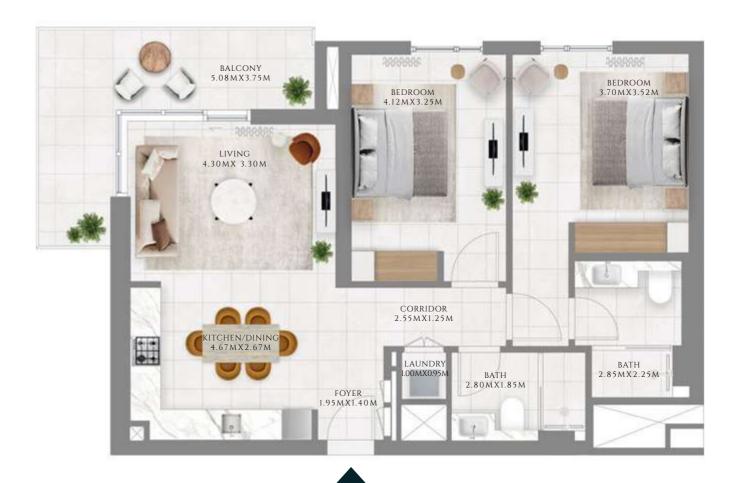

## 2 BEDROOM

#### TYPE 1 | BUILDING 1A

UNITS 108, 208, 308, 408, 508, 608, 708, 808, 908, 1008, 1108, 1208, 1308, 1408, 1508, 1608, 1708, 1808, 1908

| SUITE AREA   | 960.79 SQFT  | 89.26 SQM  |
|--------------|--------------|------------|
| BALCONY AREA | 160.27 SQFT  | 14.89 SQM  |
| TOTAL AREA   | 1121.06 SQFT | 104.15 SQM |

UNITS 203, 303, 403, 503, 603, 703, 803, 903, 1003, 1103, 1203, 1303, 1403, 1503, 1603, 1703

| SUITE AREA   | 958.31 SQFT  | 89.03 SQM  |
|--------------|--------------|------------|
| BALCONY AREA | 171.47 SQFT  | 15.93 SQM  |
| TOTAL AREA   | 1129.78 SQFT | 104.96 SQM |

— INTERIORS BY VIDA —