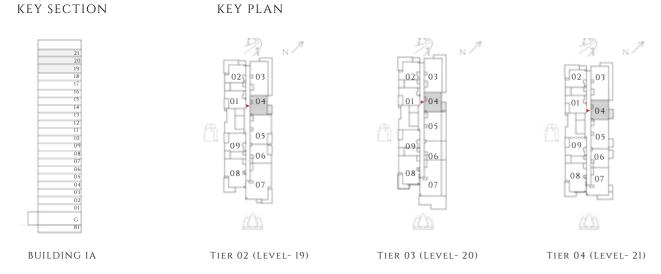

# PARKLANE

DUBAI HILLS ESTATE

- INTERIORS BY VIDA -----

FLOOR PLAN - BUILDING 1A

EMAAR

---- INTERIORS BY VIDA -----

## 1 BEDROOM

#### TYPE 1 | BUILDING 1A

UNITS 109, 209, 309, 409, 509, 609, 709, 809, 909, 1009, 1109, 1209, 1309, 1409, 1509, 1609, 1709, 1809, 1909, 2009, 2109

| SUITE AREA   | 585.02 SQFT | 54.35 SQM |
|--------------|-------------|-----------|
| BALCONY AREA | 71.8 SQFT   | 6.67 SQM  |
| TOTAL AREA   | 656.81 SQFT | 61.02 SQM |

TIER 04 (LEVEL- 21)

---- INTERIORS BY VIDA -----