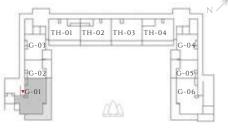

# PARKLANE

DUBAI HILLS ESTATE

- INTERIORS BY VIDA -----

FLOOR PLAN - PODIUM

EMAAR





## PODIUM

#### 3BHK TYPE 1.2 | PODIUM BUILDING

UNITS G-01

| SUITE AREA   | 1390.7 SQFT  | 129.2 SQM  |
|--------------|--------------|------------|
| BALCONY AREA | 812.78 SQFT  | 75.51 SQM  |
| TOTAL AREA   | 2203.48 SQFT | 204.71 SQM |



KEY PLAN



GROUND FLOOR





## PODIUM

#### 3BHK TYPE 1.2 MIRROR | PODIUM BUILDING

UNITS G-06

| SUITE AREA   | 1392.96 SQFT | 129.41 SQM |
|--------------|--------------|------------|
| BALCONY AREA | 749.28 SQFT  | 69.61 SQM  |
| TOTAL AREA   | 2142.23 SQFT | 199.02 SQM |



KEY PLAN



GROUND FLOOR





## PODIUM

#### 1BHK TYPE 1.3 | PODIUM BUILDING

UNITS G-02

| SUITE AREA   | 594.06 SQFT | 55.19 SQM |
|--------------|-------------|-----------|
| BALCONY AREA | 258.01 SQFT | 23.97 SQM |
| TOTAL AREA   | 852.07 SQFT | 79.16 SQM |



KEY PLAN



GROUND FLOOR







## PODIUM

#### 1BHK TYPE 1.3 MIRROR | PODIUM BUILDING

UNITS G-05

| SUITE AREA   | 592.12 SQFT | 55.01 SQM |
|--------------|-------------|-----------|
| BALCONY AREA | 259.95 SQFT | 24.15 SQM |
| TOTAL AREA   | 852.07 SQFT | 79.