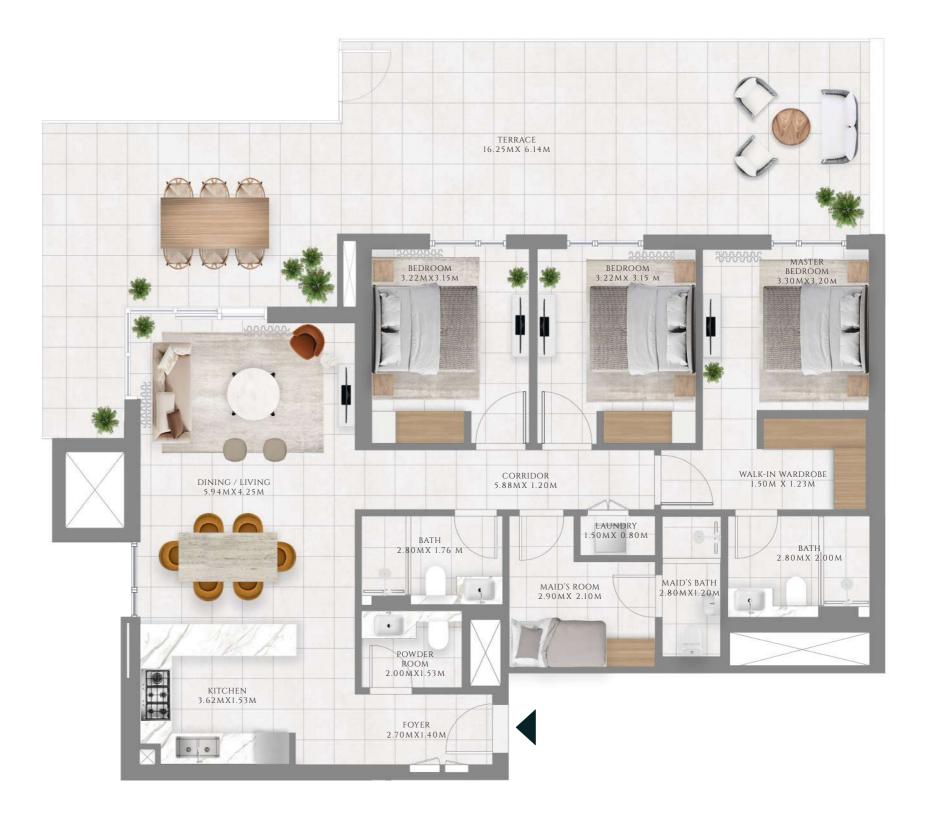

## 3 BEDROOM

#### TYPE 1.1 MIRROR | BUILDING 02A

UNIT 103

| SUITE AREA   | 1368.74 SQFT | 127.16 SQM |
|--------------|--------------|------------|
| BALCONY AREA | 712.25 SQFT  | 66.17 SQM  |
| TOTAL AREA   | 2080.99 SQFT | 193.33 SQM |