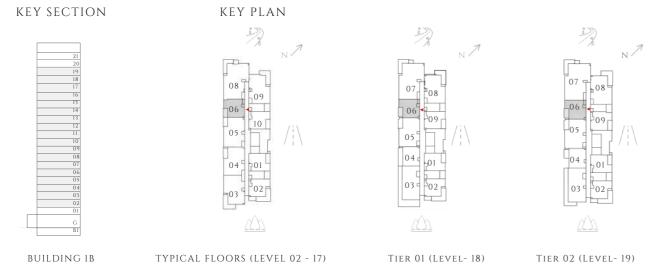

## 2 BEDROOM

#### TYPE 1 | BUILDING 1B

UNITS 106, 208, 308, 408, 508, 608, 708, 808, 908, 1008, 1108, 1208, 1308, 1408, 1508, 1608, 1708, 1808, 1908

| SUITE AREA   | 960.79 SQFT  | 89.26 SQM  |
|--------------|--------------|------------|
| BALCONY AREA | 160.27 SQFT  | 14.89 SQM  |
| TOTAL AREA   | 1121.06 SQFT | 104.15 SQM |

UNITS 203, 303, 403, 503, 603, 703, 803, 903, 1003, 1103, 1203, 1303, 1403, 1503, 1603, 1703

| SUITE AREA   | 958.74 SQFT  | 89.07 SQM  |
|--------------|--------------|------------|
| BALCONY AREA | 171.15 SQFT  | 15.9 SQM   |
| TOTAL AREA   | 1129.89 SQFT | 104.97 SQM |