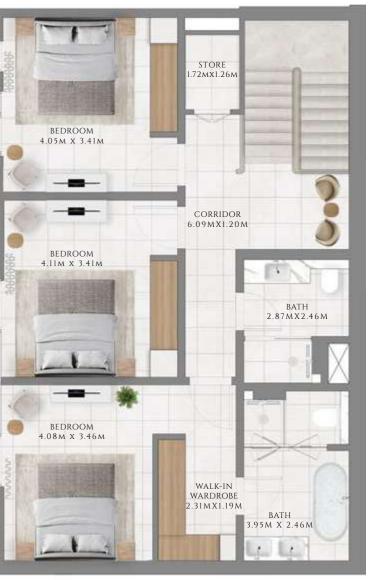

#### TOWNHOUSE TYPE 1| PODIUM BUILDING

UNITS TH-01

| SUITE AREA   | 2294.97 SQFT | 213.21 SQM |
|--------------|--------------|------------|
| BALCONY AREA | 307.42 SQFT  | 28.56 SQM  |
| TOTAL AREA   | 2602.39 SQFT | 241.77 SQM |
|              | UNITS TH-03  |            |
| SUITE AREA   | 2284 96 SOFT | 212 28 SOM |

| SOTTE AREA   | 2204.70 3011 | 212.20 3QIVI |
|--------------|--------------|--------------|
| BALCONY AREA | 302.57 SQFT  | 28.11 SQM    |
| TOTAL AREA   | 2587.54 SQFT | 240.39 SQM   |

GROUND FLOOR

FIRST FLOOR

#### KEY PLAN

GROUND FLOOR

#### TOWNHOUSE TYPE 1 MIRROR | PODIUM BUILDING

UNITS TH-02

| SUITE AREA 2282.92 SQFT 212.09 SQM   BALCONY AREA 305.05 SQFT 28.34 SQM   TOTAL AREA 2587.97 SQFT 240.43 SQM   UNITS TH-04 UNITS TH-04 212.82 SQM   BALCONY AREA 200.78 SQFT 212.82 SQM   BALCONY AREA 307.42 SQFT 28.56 SQM   TOTAL AREA 2598.19 SQFT 241.38 SQM |              |              |            |
|-------------------------------------------------------------------------------------------------------------------------------------------------------------------------------------------------------------------------------------------------------------------|--------------|--------------|------------|
| 305.05 SQF1 28.34 SQM   TOTAL AREA 2587.97 SQFT 240.43 SQM   UNITS TH-04 UNITS TH-04 2290.78 SQFT 212.82 SQM   BALCONY AREA 307.42 SQFT 28.56 SQM                                                                                                                 | SUITE AREA   | 2282.92 SQFT | 212.09 SQM |
| 2587.97 SQF1 240.43 SQM   UNITS TH-04 UNITS TH-04   SUITE AREA 2290.78 SQFT 212.82 SQM   BALCONY AREA 307.42 SQFT 28.56 SQM                                                                                                                                       | BALCONY AREA | 305.05 SQFT  | 28.34 SQM  |
| SUITE AREA 2290.78 SQFT 212.82 SQM   BALCONY AREA 307.42 SQFT 28.56 SQM                                                                                                                                                                                           | TOTAL AREA   | 2587.97 SQFT | 240.43 SQM |
| BALCONY AREA 307.42 SQFT 28.56 SQM                                                                                                                                                                                                                                |              | UNITS TH-04  |            |
|                                                                                                                                                                                                                                                                   | SUITE AREA   | 2290.78 SQFT | 212.82 SQM |
| TOTAL AREA   2598.19 SQFT   241.38 SQM                                                                                                                                                                                                                            | BALCONY AREA | 307.42 SQFT  | 28.56 SQM  |
|                                                                                                                                                                                                                                                                   | TOTAL AREA   | 2598.19 SQFT | 241.38 SQM |

GROUND FLOOR

KEY PLAN

GROUND FLOOR