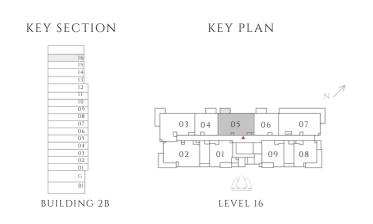

# PARKLANE

DUBAI HILLS ESTATE

- INTERIORS BY VIDA -----

FLOOR PLAN - BUILDING 2B

EMAAR

— INTERIORS BY VIDA ——

### 1 BEDROOM

#### TYPE 1 | BUILDING 02B

UNITS 109, 209, 309, 409, 509, 609, 709, 809, 909, 1009, 1109, 1209, 1309, 1409, 1509, 1609

| SUITE AREA   | 587.06 SQFT | 54.54 SQM |
|--------------|-------------|-----------|
| BALCONY AREA | 71.47 SQFT  | 6.64 SQM  |
| TOTAL AREA   | 658.54 SQFT | 61.18 SQM |