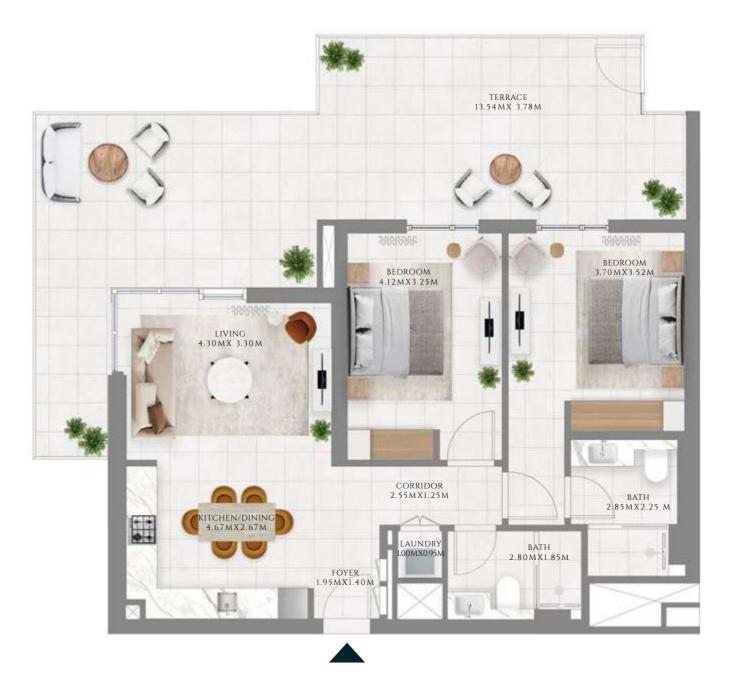

# 3 BEDROOM

#### TYPE 1 | BUILDING 1A

UNITS 207, 307, 407, 507, 607, 707, 807, 907, 1007, 1107, 1207, 1307, 1407, 1507, 1607, 1707, 1807, 1907

| SUITE AREA   | 1368.74 SQFT | 127.16 SQM |
|--------------|--------------|------------|
| BALCONY AREA | 154.68 SQFT  | 14.37 SQM  |
| TOTAL AREA   | 1523.42 SQFT | 141.53 SQM |