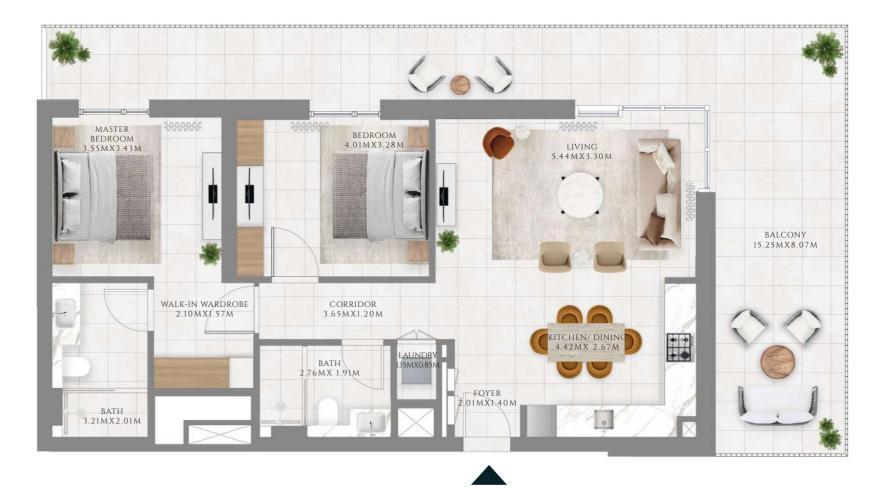

## 1 BEDROOM

#### TYPE 03 | BUILDING 1A

units 2006

| SUITE AREA   | 550.14 SQFT | 51.11 SQM |
|--------------|-------------|-----------|
| BALCONY AREA | 135.95 SQFT | 12.63 SQM |
| TOTAL AREA   | 686.09 SQFT | 63.74 SQM |

INTERIORS BY VIDA