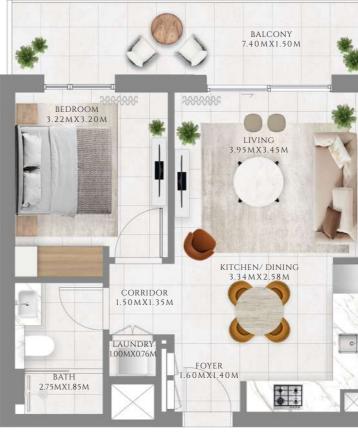

## 2 BEDROOM

#### TYPE 1 A | BUILDING 1B

UNITS 204, 304, 404, 504, 604, 704, 804, 904, 1004, 1104, 1204, 1304, 1404, 1504, 1604, 1704

| SUITE AREA   | 963.15 SQFT  | 89.48 SQM |
|--------------|--------------|-----------|
| BALCONY AREA | 73.41 SQFT   | 6.82 SQM  |
| TOTAL AREA   | 1036.56 SQFT | 96.3 SQFT |