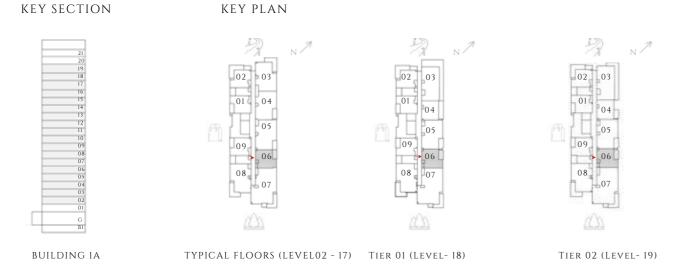

KEY SECTION KEY PLAN 02 01 04 BUILDING IA TIER 04 (LEVEL- 21)

---- INTERIORS BY VIDA -----

TIER 04 (LEVEL- 21)

---- INTERIORS BY VIDA -----

TIER 04 (LEVEL- 21)