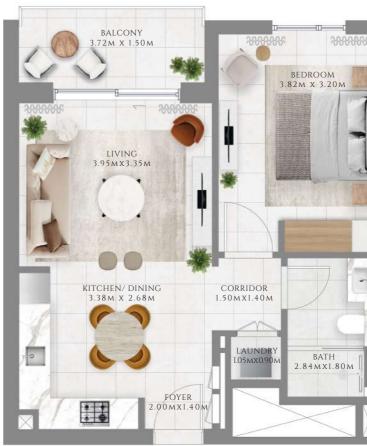

## 1 BEDROOM

#### TYPE 1 | BUILDING 1B

UNITS 209, 309, 409, 509, 609, 709, 809, 909, 1009, 1109, 1209, 1309, 1409, 1509, 1609, 1709, 1809, 1909, 2009, 2109

| SUITE AREA   | 585.02 SQFT | 54.35 SQM |
|--------------|-------------|-----------|
| BALCONY AREA | 71.8 SQFT   | 6.67 SQM  |
| TOTAL AREA   | 656.81 SQFT | 61.02 SQM |

#### UNITS 107

| SUITE AREA   | 585.56 SQFT | 54.4 SQM  |
|--------------|-------------|-----------|
| BALCONY AREA | 71.9 SQFT   | 6.68 SQM  |
| TOTAL AREA   | 657.46 SQFT | 61.08 SQM |

FLOOR PLAN 1. All dimensions are in imperial and metric, and measured from finish to finish excluding construction tolerances. 2. All materials, dimensions, and drawings are approximate only. 3. Information is subject to change without notice, at developer's absolute discretion. 4. Actual area may vary from the stated area. 5. Drawings not to scale. 6. All images used are for illustrative purposes only and do not represent the actual size, features, specifications, fittings, and furnishings. 7. The developer reserves the right to make revisions / alterations, at it's absolute discretion, without any liability whatsoever.