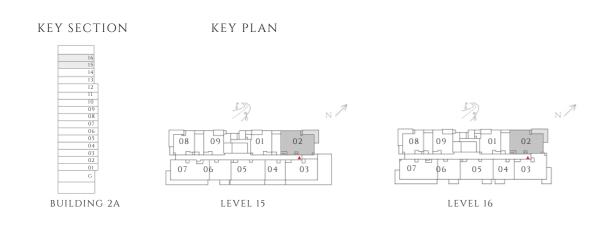

KEY SECTION KEY PLAN 02 01 04 BUILDING IA TIER 04 (LEVEL- 21)

---- INTERIORS BY VIDA -----