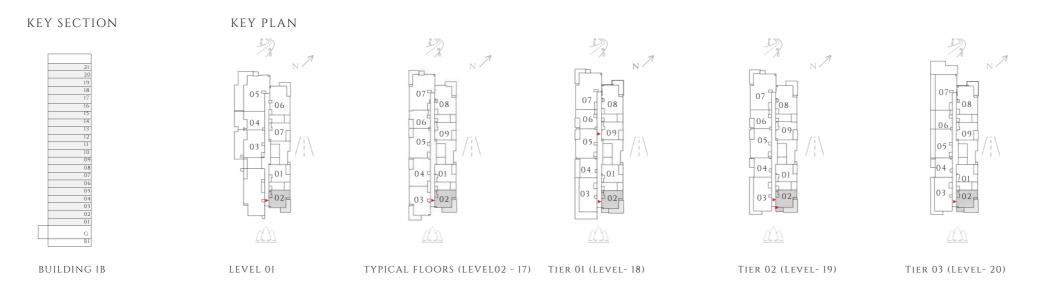

TIER 04 (LEVEL- 21)

---- INTERIORS BY VIDA -----

KEY SECTION KEY PLAN 02 01 04 BUILDING IA TIER 04 (LEVEL- 21)

---- INTERIORS BY VIDA -----

TIER 04 (LEVEL- 21)

— INTERIORS BY VIDA ——

TIER 04 (LEVEL- 21)

------ INTERIORS BY VIDA -------

TIER 04 (LEVEL- 21)

----- INTERIORS BY VIDA ------