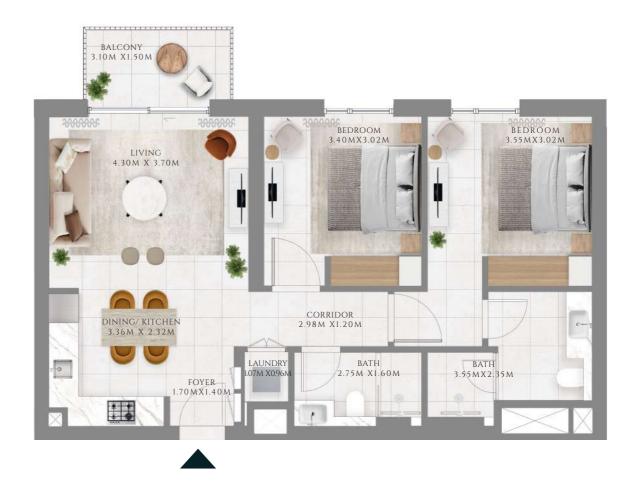

## 2 BEDROOM

#### TYPE 1 | BUILDING 1B

UNITS 106, 208, 308, 408, 508, 608, 708, 808, 908, 1008, 1108, 1208, 1308, 1408, 1508, 1608, 1708, 1808, 1908

| SUITE AREA   | 960.79 SQFT  | 89.26 SQM  |
|--------------|--------------|------------|
| BALCONY AREA | 160.27 SQFT  | 14.89 SQM  |
| TOTAL AREA   | 1121.06 SQFT | 104.15 SQM |

UNITS 203, 303, 403, 503, 603, 703, 803, 903, 1003, 1103, 1203, 1303, 1403, 1503, 1603, 1703

| SUITE AREA   | 958.74 SQFT  | 89.07 SQM  |
|--------------|--------------|------------|
| BALCONY AREA | 171.15 SQFT  | 15.9 SQM   |
| TOTAL AREA   | 1129.89 SQFT | 104.97 SQM |