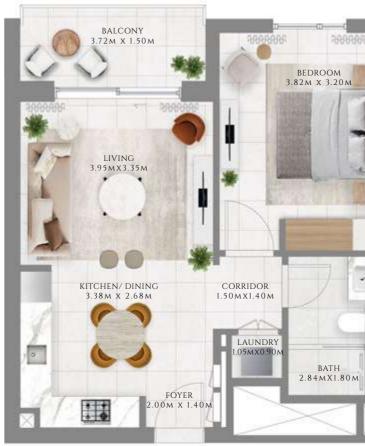

#### TYPE 1 | BUILDING 1A

UNITS 109, 209, 309, 409, 509, 609, 709, 809, 909, 1009, 1109, 1209, 1309, 1409, 1509, 1609, 1709, 1809, 1909, 2009, 2109

| SUITE AREA   | 585.02 SQFT | 54.35 SQM |
|--------------|-------------|-----------|
| BALCONY AREA | 71.8 SQFT   | 6.67 SQM  |
| TOTAL AREA   | 656.81 SQFT | 61.02 SQM |