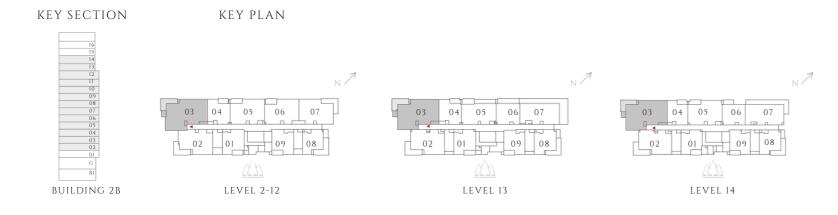

# PARKLANE

DUBAI HILLS ESTATE

- INTERIORS BY VIDA -----

FLOOR PLAN - BUILDING 2B

EMAAR

— INTERIORS BY VIDA ——

### 1 BEDROOM

#### TYPE 1 | BUILDING 02B

UNITS 109, 209, 309, 409, 509, 609, 709, 809, 909, 1009, 1109, 1209, 1309, 1409, 1509, 1609

| SUITE AREA   | 587.06 SQFT | 54.54 SQM |
|--------------|-------------|-----------|
| BALCONY AREA | 71.47 SQFT  | 6.64 SQM  |
| TOTAL AREA   | 658.54 SQFT | 61.18 SQM |