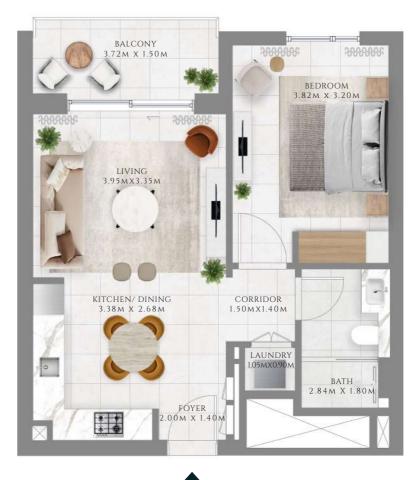

### 1 BEDROOM

#### TYPE 1 | BUILDING 02B

UNITS 109, 209, 309, 409, 509, 609, 709, 809, 909, 1009, 1109, 1209, 1309, 1409, 1509, 1609

| SUITE AREA   | 587.06 SQFT | 54.54 SQM |
|--------------|-------------|-----------|
| BALCONY AREA | 71.47 SQFT  | 6.64 SQM  |
| TOTAL AREA   | 658.54 SQFT | 61.18 SQM |