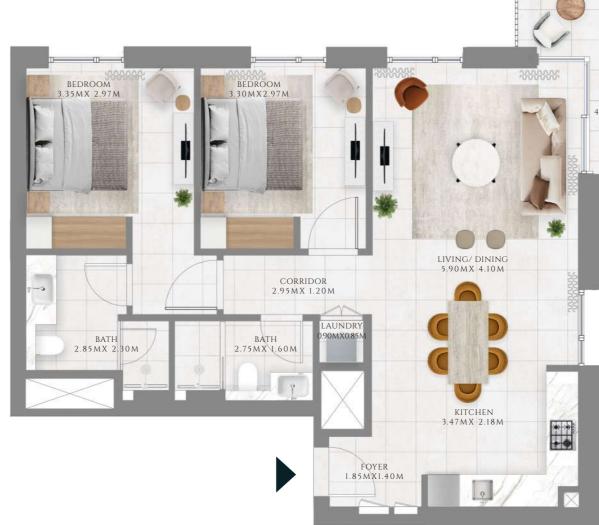

## 1 BEDROOM

#### TYPE 1 MIRROR | BUILDING 1B

UNITS 1806

| SUITE AREA   | 583.4 SQFT  | 54.2 SQM  |
|--------------|-------------|-----------|
| BALCONY AREA | 67.49 SQFT  | 6.27 SQM  |
| TOTAL AREA   | 650.89 SQFT | 60.47 SQM |

UNITS 206, 306, 406, 506, 606, 706, 806, 906, 1006, 1106, 1206, 1306, 1406, 1506, 1606, 1706, 1906

| SUITE AREA   | 583.4 SQFT  | 54.2 SQM  |
|--------------|-------------|-----------|
| BALCONY AREA | 68.14 SQFT  | 6.33 SQM  |
| TOTAL AREA   | 651.54 SQFT | 60.53 SQM |