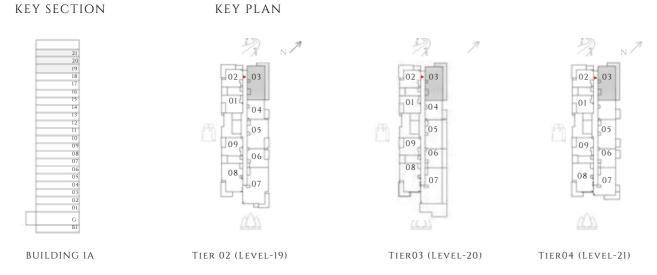

# PARKLANE

DUBAI HILLS ESTATE

- INTERIORS BY VIDA -----

FLOOR PLAN - BUILDING 1A

EMAAR

---- INTERIORS BY VIDA -----

TIER 04 (LEVEL- 21)

---- INTERIORS BY VIDA -----

TIER 04 (LEVEL- 21)