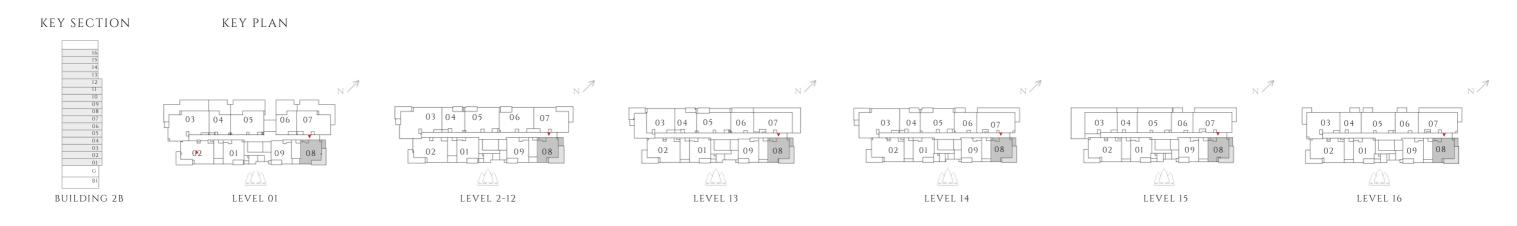

KEY SECTION KEY PLAN 02 01 04 BUILDING IA TIER 04 (LEVEL- 21)

---- INTERIORS BY VIDA -----