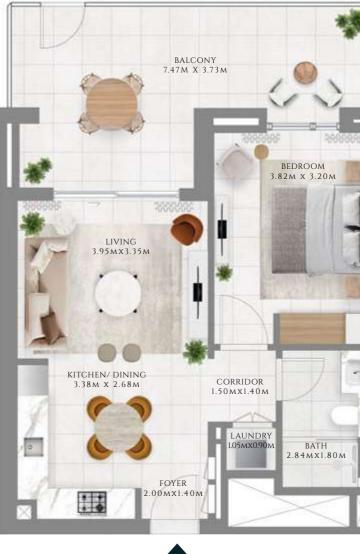

## PODIUM

#### 1BHK TYPE 1.3 | PODIUM BUILDING

UNITS G-02

| SUITE AREA   | 594.06 SQFT | 55.19 SQM |
|--------------|-------------|-----------|
| BALCONY AREA | 258.01 SQFT | 23.97 SQM |
| TOTAL AREA   | 852.07 SQFT | 79.16 SQM |

KEY PLAN

GROUND FLOOR