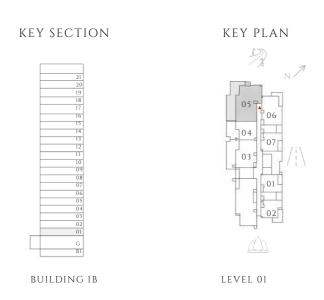

BY VIDA -----

### 3 BEDROOM

### TYPE 1 | BUILDING 1B

UNIT 1707

| SUITE AREA   | 1369.38 SQFT | 127.22 SQM |
|--------------|--------------|------------|
| BALCONY AREA | 154.68 SQFT  | 14.37 SQM  |
| TOTAL AREA   | 1524.06 SQFT | 141.59 SQM |

UNITS 207, 307, 407, 507, 607, 707, 807, 907, 1007, 1107, 1207, 1307, 1407, 1507, 1607, 1807, 1907

| SUITE AREA   | 1368.74 SQFT | 127.16 SQM |
|--------------|--------------|------------|
| BALCONY AREA | 154.68 SQFT  | 14.37 SQM  |
| TOTAL AREA   | 1523.42 SQFT | 141.53 SQM |









INTERIORS BY VIDA -----

# 3 BEDROOM

### TYPE 1.1 | BUILDING 1B

UNIT 105

| SUITE AREA   | 1367.55 SQFT | 127.05 SQM  |
|--------------|--------------|-------------|
| BALCONY AREA | 749.92 SQFT  | 69.67 SQM   |
| TOTAL AREA   | 2117.48 SQFT | 196.72 SQFT |







# PARKLANE

DUBAI HILLS ESTATE

- INTERIORS BY VIDA -----

FLOOR PLAN - BUILDING 2B

EMAAR





— INTERIORS BY VIDA ——

### 1 BEDROOM

#### TYPE 1 | BUILDING 02B

UNITS 109, 209, 309, 409, 509, 609, 709, 809, 909, 1009, 1109, 1209, 1309, 1409, 1509, 1609

| SUITE AREA   | 587.06 SQFT | 54.54 SQM |
|--------------|-------------|-----------|
| BALCONY AREA | 71.47 SQFT  | 6.64 SQM  |
| TOTAL AREA   | 658.54 SQFT | 61.18 SQM |

UNITS 204, 304, 404, 504, 604, 704, 804, 904, 1004, 1104, 1204, 1304, 1404

| SUITE AREA   | 583.51 SQFT | 54.21 SQM |
|--------------|-------------|-----------|
| BALCONY AREA | 68.24 SQFT  | 6.34 SQM  |
| TOTAL AREA   | 651.75 SQFT | 60.55 SQM |













— INTERIORS BY VIDA ——

### 1 BEDROOM

#### TYPE 1 MIRROR | BUILDING 02B

UNITS 101, 201, 301, 401, 501, 6