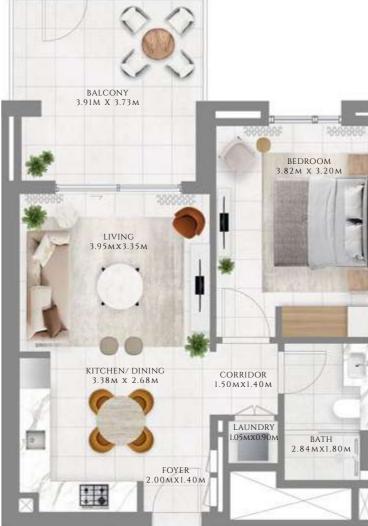

#### 1BHK TYPE 1.4 MIRROR | PODIUM BUILDING

UNITS G-04

| SUITE AREA   | 589.86 SQFT | 54.8 SQM  |
|--------------|-------------|-----------|
| BALCONY AREA | 168.13 SQFT | 15.62 SQM |
| TOTAL AREA   | 757.99 SQFT | 70.42 SQM |

KEY PLAN

GROUND FLOOR