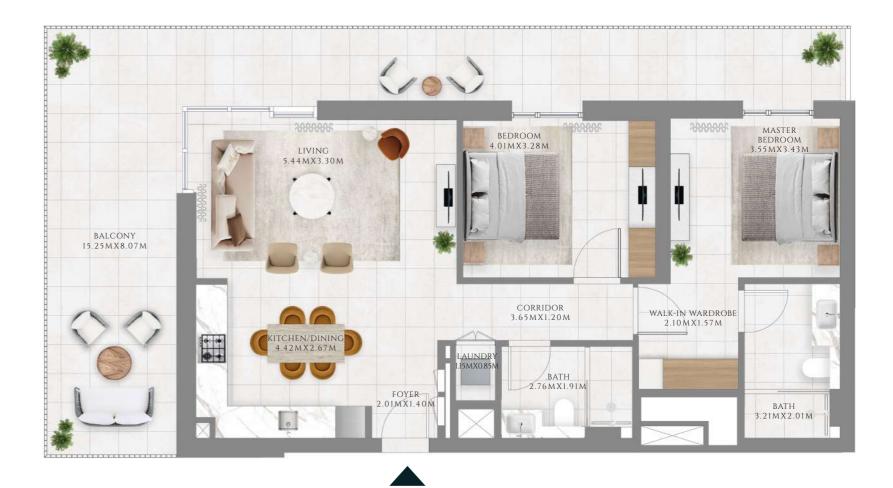

### 3 BEDROOM

### TYPE 1 | BUILDING 1B

UNIT 1707

| SUITE AREA   | 1369.38 SQFT | 127.22 SQM |
|--------------|--------------|------------|
| BALCONY AREA | 154.68 SQFT  | 14.37 SQM  |
| TOTAL AREA   | 1524.06 SQFT | 141.59 SQM |

UNITS 207, 307, 407, 507, 607, 707, 807, 907, 1007, 1107, 1207, 1307, 1407, 1507, 1607, 1807, 1907

| SUITE AREA   | 1368.74 SQFT | 127.16 SQM |
|--------------|--------------|------------|
| BALCONY AREA | 154.68 SQFT  | 14.37 SQM  |
| TOTAL AREA   | 1523.42 SQFT | 141.53 SQM |