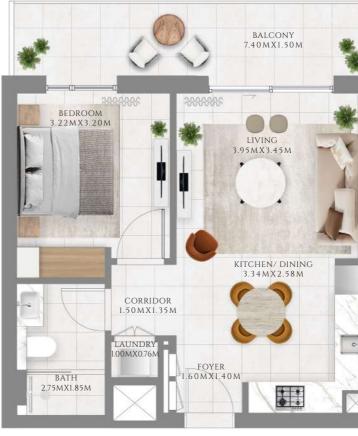

## 1 BEDROOM

#### TYPE 1 | BUILDING 02A

UNITS 109, 209, 309, 409, 509, 609, 709, 809, 909, 1009, 1109, 1209, 1309, 1409, 1509, 1609

| SUITE AREA   | 587.06 SQFT | 54.54 SQM |
|--------------|-------------|-----------|
| BALCONY AREA | 71.47 SQFT  | 6.64 SQM  |
| TOTAL AREA   | 658.54 SQFT | 61.18 SQM |

UNITS 204, 304, 404, 504, 604, 704, 804, 904, 1004, 1104, 1204, 1304, 1404

| SUITE AREA   | 583.51 SQFT | 54.21 SQM |
|--------------|-------------|-----------|
| BALCONY AREA | 67.49 SQFT  | 6.27 SQM  |
| TOTAL AREA   | 651 SQFT    | 60.48 SQM |