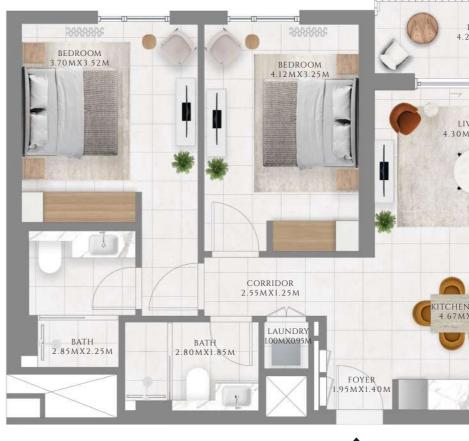

### 3 BEDROOM

### TYPE 1 | BUILDING 1B

UNIT 1707

| SUITE AREA   | 1369.38 SQFT | 127.22 SQM |
|--------------|--------------|------------|
| BALCONY AREA | 154.68 SQFT  | 14.37 SQM  |
| TOTAL AREA   | 1524.06 SQFT | 141.59 SQM |

UNITS 207, 307, 407, 507, 607, 707, 807, 907, 1007, 1107, 1207, 1307, 1407, 1507, 1607, 1807, 1907

| SUITE AREA   | 1368.74 SQFT | 127.16 SQM |
|--------------|--------------|------------|
| BALCONY AREA | 154.68 SQFT  | 14.37 SQM  |
| TOTAL AREA   | 1523.42 SQFT | 141.53 SQM |