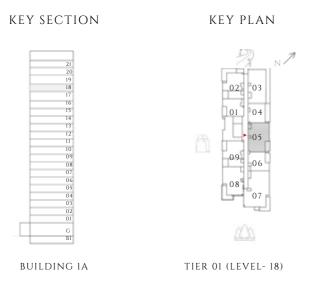

KEY SECTION KEY PLAN 02 01 04 BUILDING IA TIER 04 (LEVEL- 21)

---- INTERIORS BY VIDA -----

# 3 BEDROOM

#### TYPE 1 | BUILDING 1A

UNITS 207, 307, 407, 507, 607, 707, 807, 907, 1007, 1107, 1207, 1307, 1407, 1507, 1607, 1707, 1807, 1907

| SUITE AREA   | 1368.74 SQFT | 127.16 SQM |
|--------------|--------------|------------|
| BALCONY AREA | 154.68 SQFT  | 14.37 SQM  |
| TOTAL AREA   | 1523.42 SQFT | 141.53 SQM |