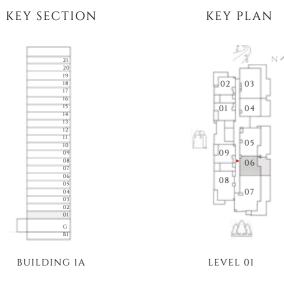

KEY SECTION KEY PLAN 02 01 04 BUILDING IA TIER 04 (LEVEL- 21)

---- INTERIORS BY VIDA -----