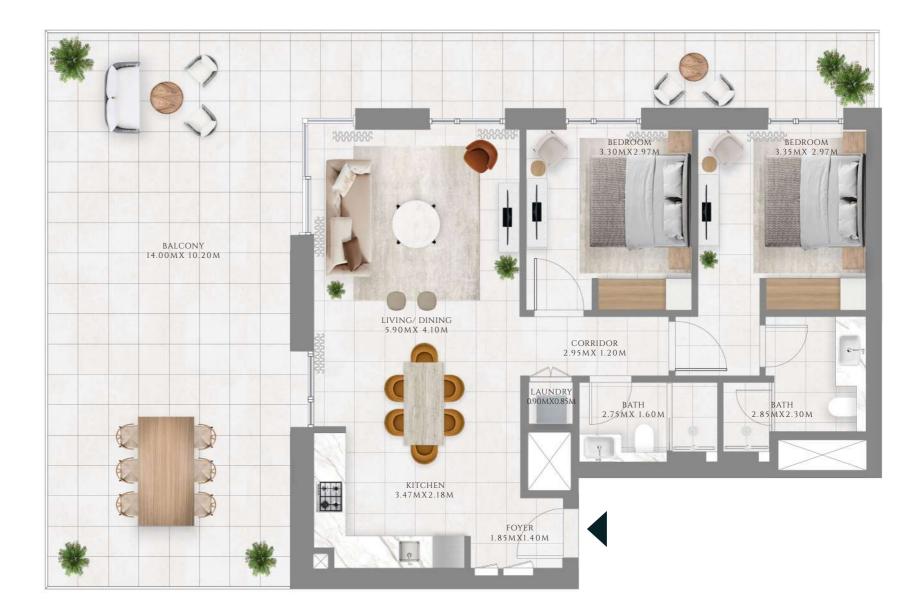

# PARKLANE

DUBAI HILLS ESTATE

- INTERIORS BY VIDA -----

FLOOR PLAN - BUILDING 2B

EMAAR

— INTERIORS BY VIDA ——

### 1 BEDROOM

#### TYPE 1 | BUILDING 02B

UNITS 109, 209, 309, 409, 509, 609, 709, 809, 909, 1009, 1109, 1209, 1309, 1409, 1509, 1609

| SUITE AREA   | 587.06 SQFT | 54.54 SQM |
|--------------|-------------|-----------|
| BALCONY AREA | 71.47 SQFT  | 6.64 SQM  |
| TOTAL AREA   | 658.54 SQFT | 61.18 SQM |