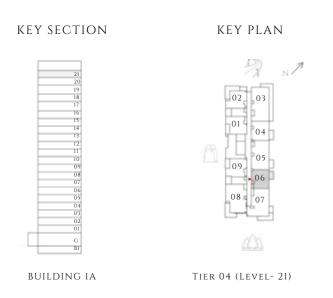

TIER 04 (LEVEL- 21)

---- INTERIORS BY VIDA -----

KEY SECTION KEY PLAN 02 01 04 BUILDING IA TIER 04 (LEVEL- 21)

---- INTERIORS BY VIDA -----