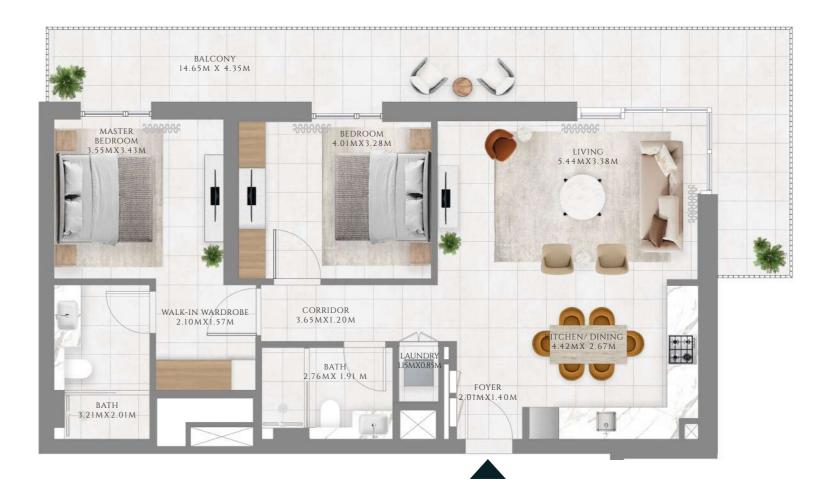

# 3 BEDROOM

#### TYPE 1 | BUILDING 1A

UNITS 207, 307, 407, 507, 607, 707, 807, 907, 1007, 1107, 1207, 1307, 1407, 1507, 1607, 1707, 1807, 1907

| SUITE AREA   | 1368.74 SQFT | 127.16 SQM |
|--------------|--------------|------------|
| BALCONY AREA | 154.68 SQFT  | 14.37 SQM  |
| TOTAL AREA   | 1523.42 SQFT | 141.53 SQM |