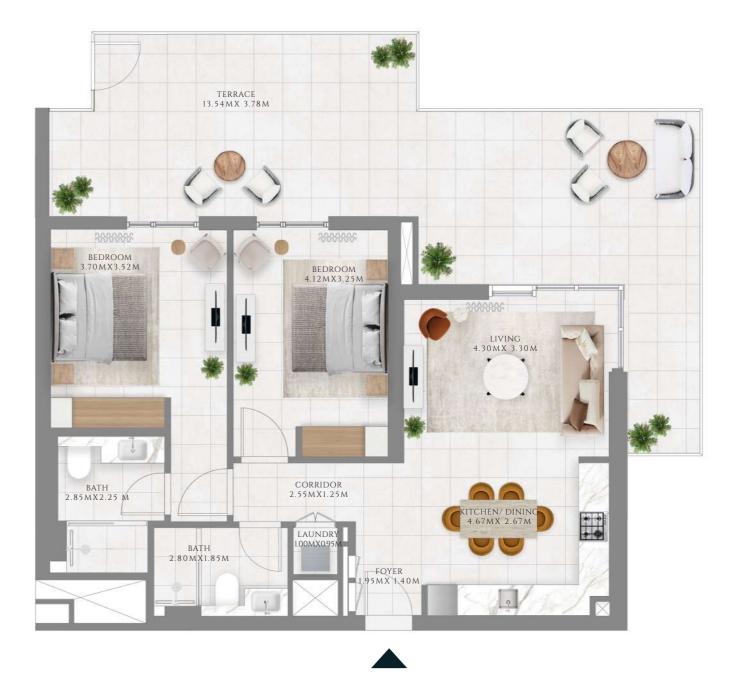

# 3 BEDROOM

### TYPE 1 MIRROR | BUILDING 02B

UNIT 203, 303, 403, 503, 603, 703, 803, 903, 1003, 1103, 1403

| SUITE AREA   | 1368.85 SQFT | 127.17 SQM |
|--------------|--------------|------------|
| BALCONY AREA | 154.79 SQFT  | 14.38 SQM  |
| TOTAL AREA   | 1523.63 SQFT | 141.55 SQM |

UNITS 1203, 1303

| SUITE AREA   | 1368.85 SQFT | 127.17 SQM |
|--------------|--------------|------------|
| BALCONY AREA | 155.22 SQFT  | 14.42 SQM  |
| TOTAL AREA   | 1524.06 SQFT | 141.59 SQM |

FLOOR PLAN 1. All dimensions are in imperial and metric, and measured from finish to finish excluding construction tolerances. 2. All materials, dimensions, and drawings are approximate only. 3. Information is subject to change without notice, at developer's absolute discretion. 4. Actual area may vary from the stated area. 5. Drawings not to scale. 6. All images used are for illustrative purposes only and do not represent the actual size, features, specifications, fittings, and furnishings. 7. The developer reserves the right to make revisions / alterations, at it's absolute discretion, without any liability whatsoever.