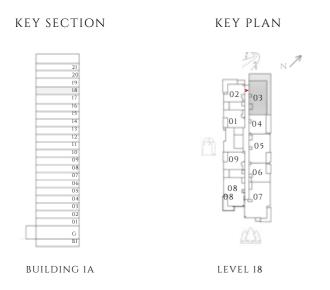

TIER 04 (LEVEL- 21)

---- INTERIORS BY VIDA -----

KEY SECTION KEY PLAN 02 01 04 BUILDING IA TIER 04 (LEVEL- 21)

---- INTERIORS BY VIDA -----