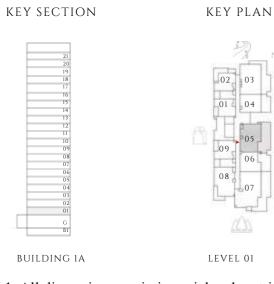

# PARKLANE

DUBAI HILLS ESTATE

- INTERIORS BY VIDA -----

FLOOR PLAN - BUILDING 1A

EMAAR

---- INTERIORS BY VIDA -----

## 1 BEDROOM

#### TYPE 1 | BUILDING 1A

UNITS 109, 209, 309, 409, 509, 609, 709, 809, 909, 1009, 1109, 1209, 1309, 1409, 1509, 1609, 1709, 1809, 1909, 2009, 2109

| SUITE AREA   | 585.02 SQFT | 54.35 SQM |
|--------------|-------------|-----------|
| BALCONY AREA | 71.8 SQFT   | 6.67 SQM  |
| TOTAL AREA   | 656.81 SQFT | 61.02 SQM |