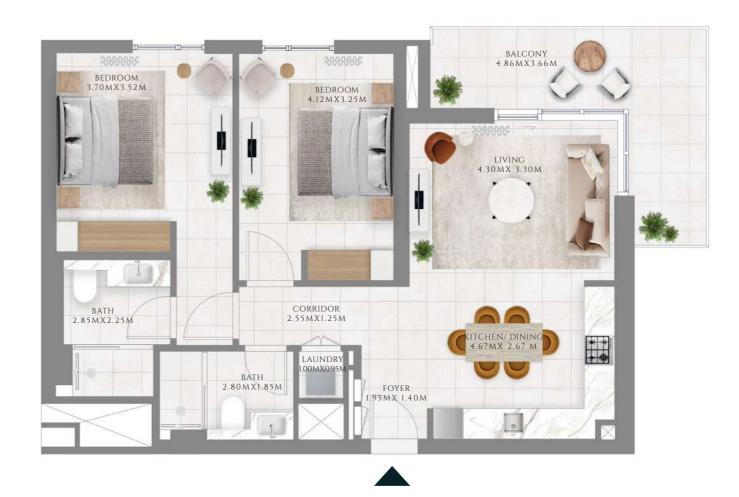

# 3 BEDROOM

### TYPE 1 MIRROR | BUILDING 02B

UNIT 203, 303, 403, 503, 603, 703, 803, 903, 1003, 1103, 1403

| SUITE AREA   | 1368.85 SQFT | 127.17 SQM |
|--------------|--------------|------------|
| BALCONY AREA | 154.79 SQFT  | 14.38 SQM  |
| TOTAL AREA   | 1523.63 SQFT | 141.55 SQM |

UNITS 1203, 1303

| SUITE AREA   | 1368.85 SQFT | 127.17 SQM |
|--------------|--------------|------------|
| BALCONY AREA | 155.22 SQFT  | 14.42 SQM  |
| TOTAL AREA   | 1524.06 SQFT | 141.59 SQM |

FLOOR PLAN 1. All dimensions are in imperial and metric, and measured from finish to finish excluding construction tolerances. 2. All materials, dimensions, and drawings are approximate only. 3. Information is subject to change without notice, at developer's absolute discretion. 4. Actual area may vary from the stated area. 5. Drawings not to scale. 6. All images used are for illustrative purposes only and do not represent the actual size, features, specifications, fittings, and furnishings. 7. The developer reserves the right to make revisions / alterations, at it's absolute discretion, without any liability whatsoever.