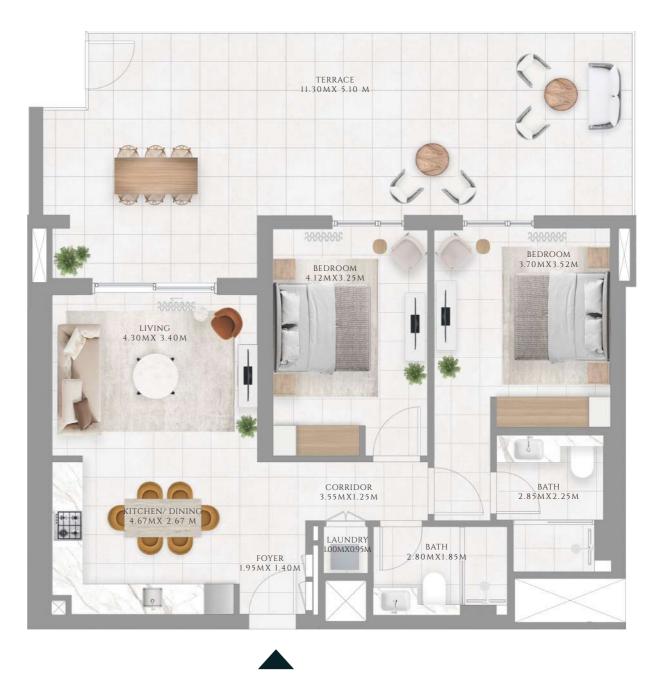

# 3 BEDROOM

#### TYPE 1 | BUILDING 1A

UNITS 207, 307, 407, 507, 607, 707, 807, 907, 1007, 1107, 1207, 1307, 1407, 1507, 1607, 1707, 1807, 1907

| SUITE AREA   | 1368.74 SQFT | 127.16 SQM |
|--------------|--------------|------------|
| BALCONY AREA | 154.68 SQFT  | 14.37 SQM  |
| TOTAL AREA   | 1523.42 SQFT | 141.53 SQM |