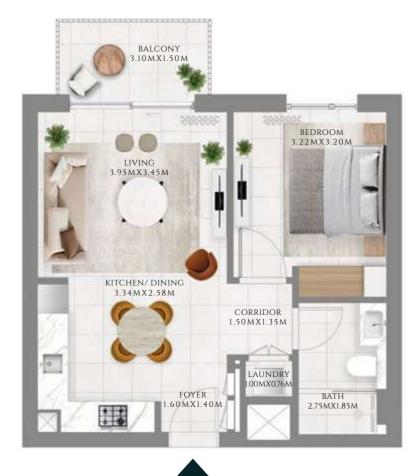

## 1 BEDROOM

#### TYPE 1 | BUILDING 1A

UNITS 109, 209, 309, 409, 509, 609, 709, 809, 909, 1009, 1109, 1209, 1309, 1409, 1509, 1609, 1709, 1809, 1909, 2009, 2109

| SUITE AREA   | 585.02 SQFT | 54.35 SQM |
|--------------|-------------|-----------|
| BALCONY AREA | 71.8 SQFT   | 6.67 SQM  |
| TOTAL AREA   | 656.81 SQFT | 61.02 SQM |