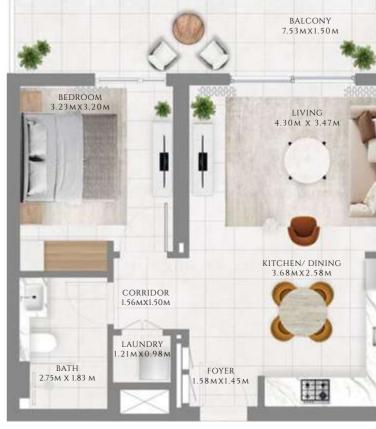

#### TYPE 1 | BUILDING 1A

UNITS 109, 209, 309, 409, 509, 609, 709, 809, 909, 1009, 1109, 1209, 1309, 1409, 1509, 1609, 1709, 1809, 1909, 2009, 2109

| SUITE AREA   | 585.02 SQFT | 54.35 SQM |
|--------------|-------------|-----------|
| BALCONY AREA | 71.8 SQFT   | 6.67 SQM  |
| TOTAL AREA   | 656.81 SQFT | 61.02 SQM |

FLOOR PLAN 1. All dimensions are in imperial and metric, and measured from finish to finish excluding construction tolerances. 2. All materials, dimensions, and drawings are approximate only. 3. Information is subject to change without notice, at developer's absolute discretion. 4. Actual area may vary from the stated area. 5. Drawings not to scale. 6. All images used are for illustrative purposes only and do not represent the actual size, features, specifications, fittings, and furnishings. 7. The developer reserves the right to make revisions / alterations, at it's absolute discretion, without any liability whatsoever.

TIER 04 (LEVEL- 21)

---- INTERIORS BY VIDA -----