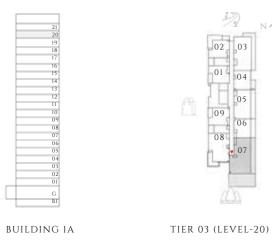

KEY SECTION KEY PLAN 02 01 04 BUILDING IA TIER 04 (LEVEL- 21)

---- INTERIORS BY VIDA -----