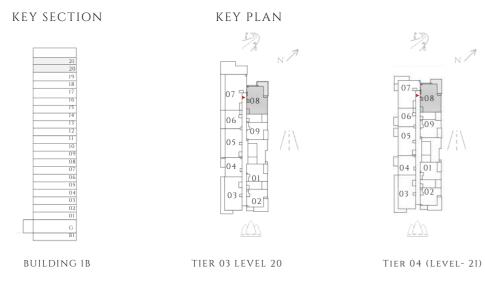

## 1 BEDROOM

#### TYPE 1 | BUILDING 1B

UNITS 209, 309, 409, 509, 609, 709, 809, 909, 1009, 1109, 1209, 1309, 1409, 1509, 1609, 1709, 1809, 1909, 2009, 2109

| SUITE AREA   | 585.02 SQFT | 54.35 SQM |
|--------------|-------------|-----------|
| BALCONY AREA | 71.8 SQFT   | 6.67 SQM  |
| TOTAL AREA   | 656.81 SQFT | 61.02 SQM |

#### UNITS 107

| SUITE AREA   | 585.56 SQFT | 54.4 SQM  |
|--------------|-------------|-----------|
| BALCONY AREA | 71.9 SQFT   | 6.68 SQM  |
| TOTAL AREA   | 657.46 SQFT | 61.08 SQM |

FLOOR PLAN 1. All dimensions are in imperial and metric, and measured from finish to finish excluding construction tolerances. 2. All materials, dimensions, and drawings are approximate only. 3. Information is subject to change without notice, at developer's absolute discretion. 4. Actual area may vary from the stated area. 5. Drawings not to scale. 6. All images used are for illustrative purposes only and do not represent the actual size, features, specifications, fittings, and furnishings. 7. The developer reserves the right to make revisions / alterations, at it's absolute discretion, without any liability whatsoever.

TIER 04 (LEVEL- 21)

— INTERIORS BY VIDA ——