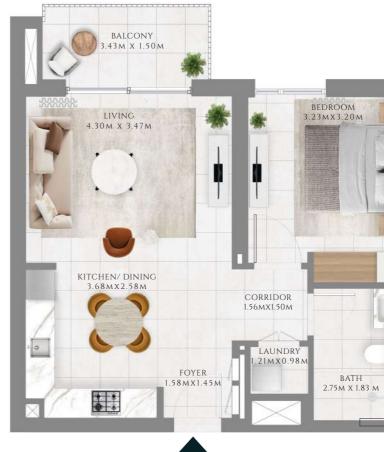

## 2 BEDROOM

#### TYPE 1 | BUILDING 1B

UNITS 106, 208, 308, 408, 508, 608, 708, 808, 908, 1008, 1108, 1208, 1308, 1408, 1508, 1608, 1708, 1808, 1908

| SUITE AREA   | 960.79 SQFT  | 89.26 SQM  |
|--------------|--------------|------------|
| BALCONY AREA | 160.27 SQFT  | 14.89 SQM  |
| TOTAL AREA   | 1121.06 SQFT | 104.15 SQM |