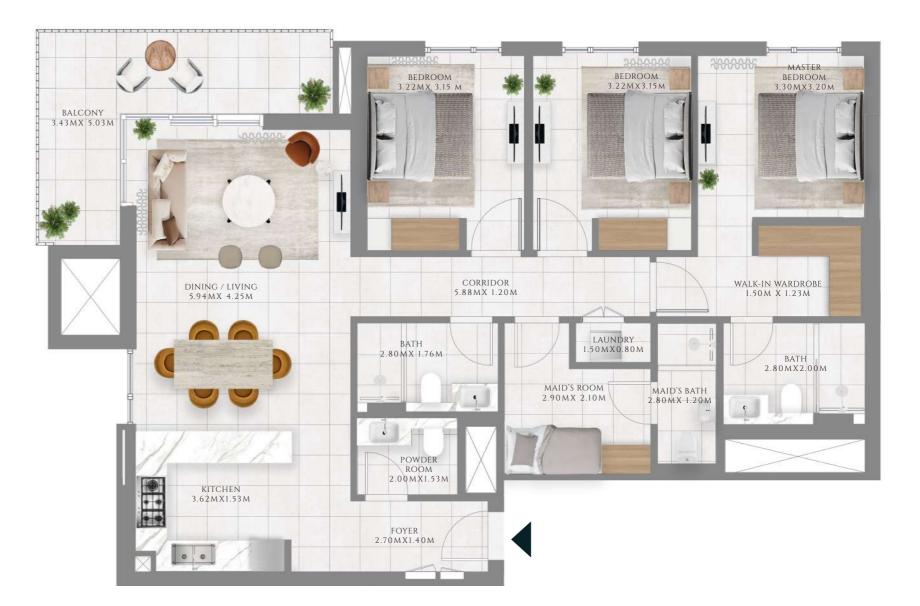

# PARKLANE

DUBAI HILLS ESTATE

- INTERIORS BY VIDA -----

FLOOR PLAN - BUILDING 2B

EMAAR

— INTERIORS BY VIDA ——

### 1 BEDROOM

#### TYPE 1 | BUILDING 02B

UNITS 109, 209, 309, 409, 509, 609, 709, 809, 909, 1009, 1109, 1209, 1309, 1409, 1509, 1609

| SUITE AREA   | 587.06 SQFT | 54.54 SQM |
|--------------|-------------|-----------|
| BALCONY AREA | 71.47 SQFT  | 6.64 SQM  |
| TOTAL AREA   | 658.54 SQFT | 61.18 SQM |