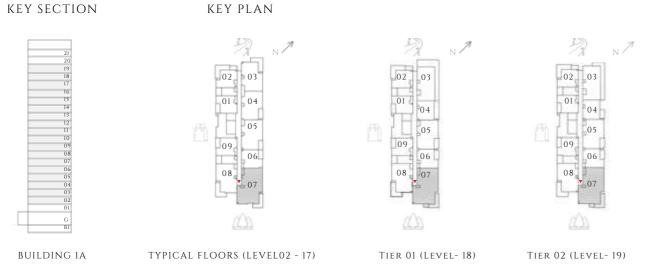

KEY SECTION KEY PLAN 02 01 04 BUILDING IA TIER 04 (LEVEL- 21)

---- INTERIORS BY VIDA -----