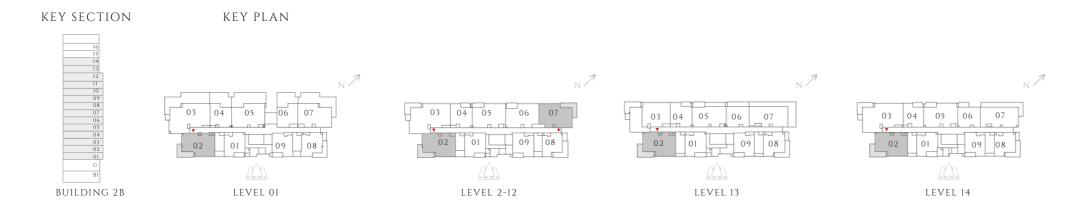

## 2 BEDROOM

#### TYPE 1 | BUILDING 1B

UNITS 106, 208, 308, 408, 508, 608, 708, 808, 908, 1008, 1108, 1208, 1308, 1408, 1508, 1608, 1708, 1808, 1908

| SUITE AREA   | 960.79 SQFT  | 89.26 SQM  |
|--------------|--------------|------------|
| BALCONY AREA | 160.27 SQFT  | 14.89 SQM  |
| TOTAL AREA   | 1121.06 SQFT | 104.15 SQM |

UNITS 203, 303, 403, 503, 603, 703, 803, 903, 1003, 1103, 1203, 1303, 1403, 1503, 1603, 1703

| SUITE AREA   | 958.74 SQFT  | 89.07 SQM  |
|--------------|--------------|------------|
| BALCONY AREA | 171.15 SQFT  | 15.9 SQM   |
| TOTAL AREA   | 1129.89 SQFT | 104.97 SQM |