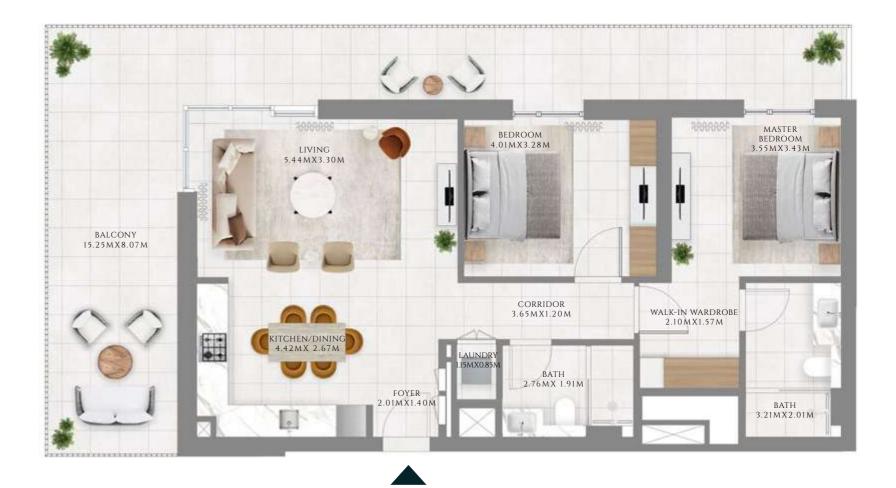

## 1 BEDROOM

#### TYPE 1 | BUILDING 1A

UNITS 109, 209, 309, 409, 509, 609, 709, 809, 909, 1009, 1109, 1209, 1309, 1409, 1509, 1609, 1709, 1809, 1909, 2009, 2109

| SUITE AREA   | 585.02 SQFT | 54.35 SQM |
|--------------|-------------|-----------|
| BALCONY AREA | 71.8 SQFT   | 6.67 SQM  |
| TOTAL AREA   | 656.81 SQFT | 61.02 SQM |

FLOOR PLAN 1. All dimensions are in imperial and metric, and measured from finish to finish excluding construction tolerances. 2. All materials, dimensions, and drawings are approximate only. 3. Information is subject to change without notice, at developer's absolute discretion. 4. Actual area may vary from the stated area. 5. Drawings not to scale. 6. All images used are for illustrative purposes only and do not represent the actual size, features, specifications, fittings, and furnishings. 7. The developer reserves the right to make revisions / alterations, at it's absolute discretion, without any liability whatsoever.

TIER 04 (LEVEL- 21)

---- INTERIORS BY VIDA -----