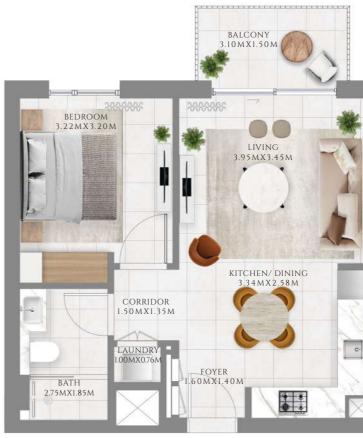

# PARKLANE

DUBAI HILLS ESTATE

- INTERIORS BY VIDA -----

FLOOR PLAN - BUILDING 2B

EMAAR

— INTERIORS BY VIDA ——

### 1 BEDROOM

#### TYPE 1 | BUILDING 02B

UNITS 109, 209, 309, 409, 509, 609, 709, 809, 909, 1009, 1109, 1209, 1309, 1409, 1509, 1609

| SUITE AREA   | 587.06 SQFT | 54.54 SQM |
|--------------|-------------|-----------|
| BALCONY AREA | 71.47 SQFT  | 6.64 SQM  |
| TOTAL AREA   | 658.54 SQFT | 61.18 SQM |