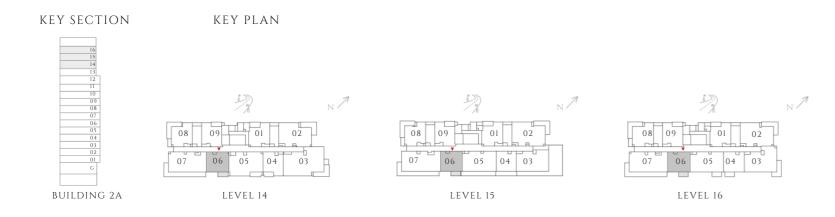

## 1 BEDROOM

#### TYPE 1 | BUILDING 02A

UNITS 109, 209, 309, 409, 509, 609, 709, 809, 909, 1009, 1109, 1209, 1309, 1409, 1509, 1609

| SUITE AREA   | 587.06 SQFT | 54.54 SQM |
|--------------|-------------|-----------|
| BALCONY AREA | 71.47 SQFT  | 6.64 SQM  |
| TOTAL AREA   | 658.54 SQFT | 61.18 SQM |

UNITS 204, 304, 404, 504, 604, 704, 804, 904, 1004, 1104, 1204, 1304, 1404

| SUITE AREA   | 583.51 SQFT | 54.21 SQM |
|--------------|-------------|-----------|
| BALCONY AREA | 67.49 SQFT  | 6.27 SQM  |
| TOTAL AREA   | 651 SQFT    | 60.48 SQM |