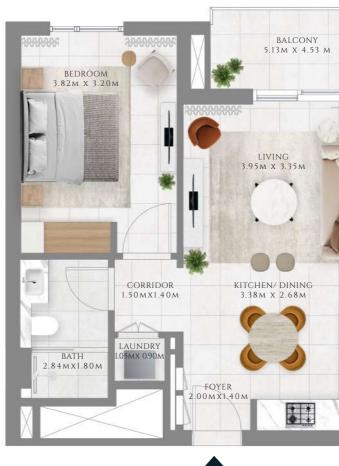

## 1 BEDROOM

#### TYPE 1.1 MIRROR| BUILDING 1B

UNITS 104

| SUITE AREA   | 583.3 SQFT  | 54.19 SQM |
|--------------|-------------|-----------|
| BALCONY AREA | 382.01 SQFT | 35.49 SQM |
| TOTAL AREA   | 965.31 SQFT | 89.68 SQM |