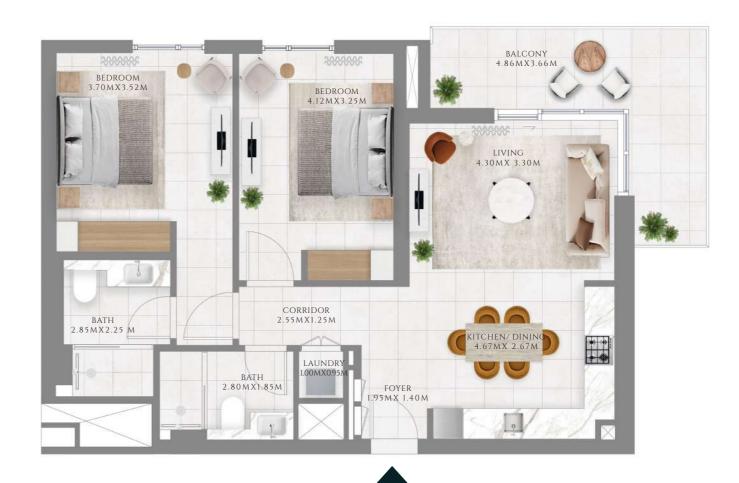

## 2 BEDROOM

#### TYPE 1 MIRROR | BUILDING 02A

UNITS 102, 202, 302, 402. 502, 602, 702, 802, 902, 1002, 1102, 1202, 1302, 1402

| SUITE AREA   | 960.79 SQFT  | 89.26 SQM  |
|--------------|--------------|------------|
| BALCONY AREA | 160.27 SQFT  | 14.89 SQM  |
| TOTAL AREA   | 1121.06 SQFT | 104.15 SQM |

UNITS 207, 307, 407, 507, 607, 707, 807, 907, 1007, 1107, 1207

|   | SUITE AREA   | 958.42 SQFT | 89.04 SQM  |
|---|--------------|-------------|------------|
| - | BALCONY AREA | 171.58 SQFT | 15.94 SQM  |
| - | TOTAL AREA   | 1130 SQFT   | 104.98 SQM |