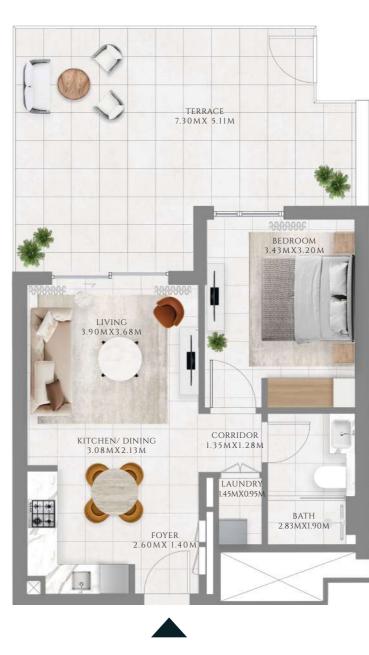

## 1 BEDROOM

#### TYPE 04 MIRROR | BUILDING 02A

UNITS 106

| SUITE AREA   | 559.08 SQFT | 51.94 SQM |
|--------------|-------------|-----------|
| BALCONY AREA | 356.61 SQFT | 33.13 SQM |
| TOTAL AREA   | 915.69 SQFT | 85.07 SQM |