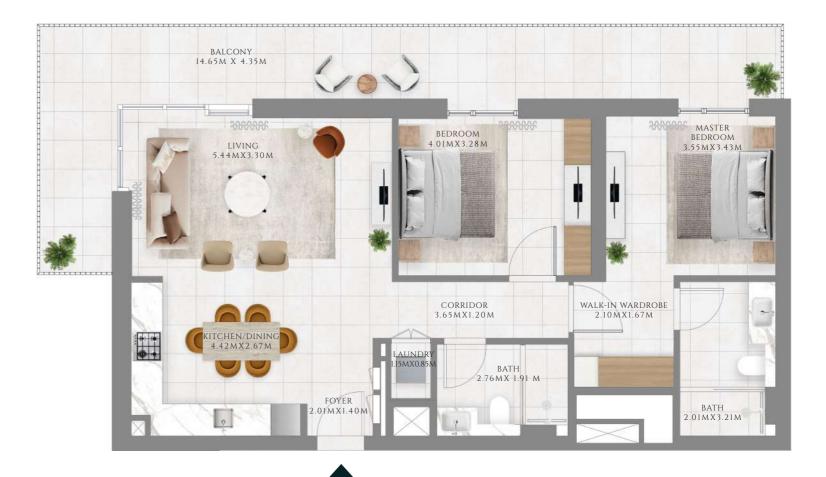

### 3 BEDROOM

### TYPE 1 | BUILDING 1B

UNIT 1707

| SUITE AREA   | 1369.38 SQFT | 127.22 SQM |
|--------------|--------------|------------|
| BALCONY AREA | 154.68 SQFT  | 14.37 SQM  |
| TOTAL AREA   | 1524.06 SQFT | 141.59 SQM |

UNITS 207, 307, 407, 507, 607, 707, 807, 907, 1007, 1107, 1207, 1307, 1407, 1507, 1607, 1807, 1907

| SUITE AREA   | 1368.74 SQFT | 127.16 SQM |
|--------------|--------------|------------|
| BALCONY AREA | 154.68 SQFT  | 14.37 SQM  |
| TOTAL AREA   | 1523.42 SQFT | 141.53 SQM |