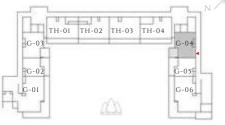

#### 1BHK TYPE 1.4 MIRROR | PODIUM BUILDING

UNITS G-04

| SUITE AREA   | 589.86 SQFT | 54.8 SQM  |
|--------------|-------------|-----------|
| BALCONY AREA | 168.13 SQFT | 15.62 SQM |
| TOTAL AREA   | 757.99 SQFT | 70.42 SQM |

KEY PLAN

GROUND FLOOR