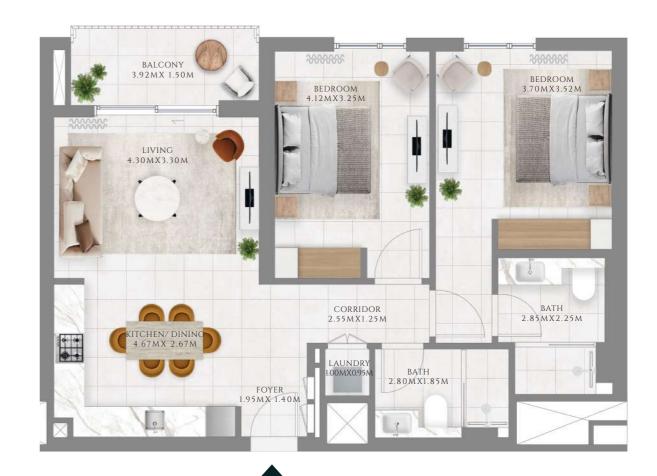

## 2 BEDROOM

#### TYPE 1 | BUILDING 1B

UNITS 106, 208, 308, 408, 508, 608, 708, 808, 908, 1008, 1108, 1208, 1308, 1408, 1508, 1608, 1708, 1808, 1908

| SUITE AREA   | 960.79 SQFT  | 89.26 SQM  |
|--------------|--------------|------------|
| BALCONY AREA | 160.27 SQFT  | 14.89 SQM  |
| TOTAL AREA   | 1121.06 SQFT | 104.15 SQM |

UNITS 203, 303, 403, 503, 603, 703, 803, 903, 1003, 1103, 1203, 1303, 1403, 1503, 1603, 1703

| SUITE AREA   | 958.74 SQFT  | 89.07 SQM  |
|--------------|--------------|------------|
| BALCONY AREA | 171.15 SQFT  | 15.9 SQM   |
| TOTAL AREA   | 1129.89 SQFT | 104.97 SQM |

FLOOR PLAN 1. All dimensions are in imperial and metric, and measured from finish to finish excluding construction tolerances. 2. All materials, dimensions, and drawings are approximate only. 3. Information is subject to change without notice, at developer's absolute discretion. 4. Actual area may vary from the stated area. 5. Drawings not to scale. 6. All images used are for illustrative purposes only and do not represent the actual size, features, specifications, fittings, and furnishings. 7. The developer reserves the right to make revisions / alterations, at it's absolute discretion, without any liability whatsoever.