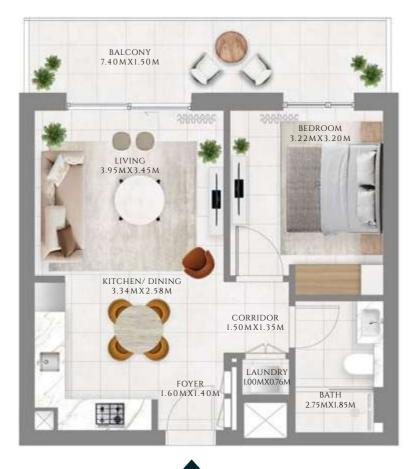

## 1 BEDROOM

#### TYPE 1 | BUILDING 1A

UNITS 109, 209, 309, 409, 509, 609, 709, 809, 909, 1009, 1109, 1209, 1309, 1409, 1509, 1609, 1709, 1809, 1909, 2009, 2109

| SUITE AREA   | 585.02 SQFT | 54.35 SQM |
|--------------|-------------|-----------|
| BALCONY AREA | 71.8 SQFT   | 6.67 SQM  |
| TOTAL AREA   | 656.81 SQFT | 61.02 SQM |