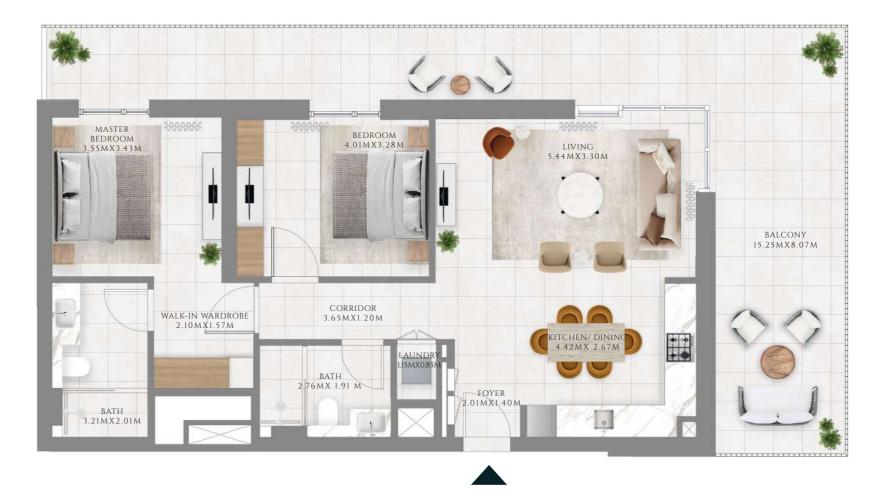

## 2 BEDROOM

#### TYPE 4.1 | BUILDING 1A

UNIT 2107

| SUITE AREA   | 922.36 SQFT  | 85.69 SQM |
|--------------|--------------|-----------|
| BALCONY AREA | 134.33 SQFT  | 12.48 SQM |
| TOTAL AREA   | 1056.69 SQFT | 98.17 SQM |