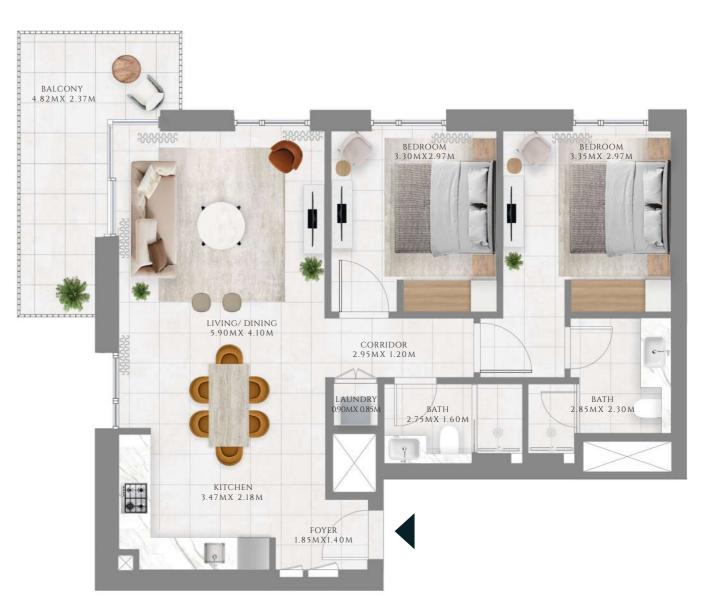

#### 3BHK TYPE 1.2 | PODIUM BUILDING

UNITS G-01

| SUITE AREA   | 1390.7 SQFT  | 129.2 SQM  |
|--------------|--------------|------------|
| BALCONY AREA | 812.78 SQFT  | 75.51 SQM  |
| TOTAL AREA   | 2203.48 SQFT | 204.71 SQM |