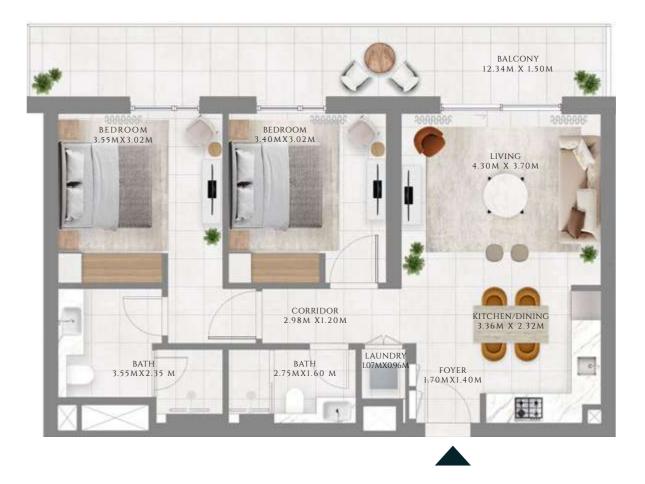

# 3 BEDROOM

#### TYPE 1 | BUILDING 1A

UNITS 207, 307, 407, 507, 607, 707, 807, 907, 1007, 1107, 1207, 1307, 1407, 1507, 1607, 1707, 1807, 1907

| SUITE AREA   | 1368.74 SQFT | 127.16 SQM |
|--------------|--------------|------------|
| BALCONY AREA | 154.68 SQFT  | 14.37 SQM  |
| TOTAL AREA   | 1523.42 SQFT | 141.53 SQM |

#### TYPE 1.1 | BUILDING 1A

UNIT 107

| SUITE AREA   | 1368.74 SQFT | 127.16 SQM  |
|--------------|--------------|-------------|
| BALCONY AREA | 760.79 SQFT  | 70.68 SQM   |
| TOTAL AREA   | 2129.53 SQFT | 197.84 SQFT |