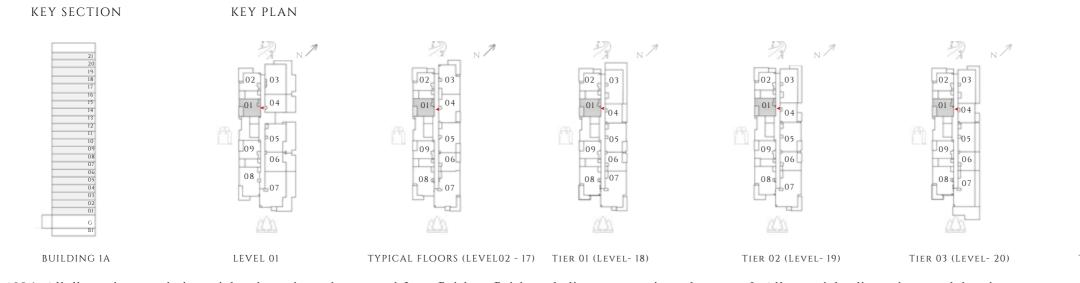

KEY SECTION KEY PLAN 02 01 04 BUILDING IA TIER 04 (LEVEL- 21)

---- INTERIORS BY VIDA -----