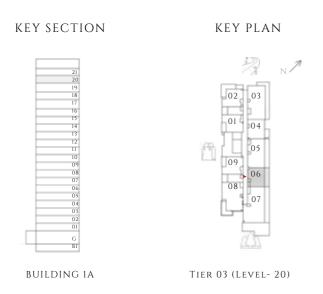

## 2 BEDROOM

#### TYPE 1 | BUILDING 1B

UNITS 106, 208, 308, 408, 508, 608, 708, 808, 908, 1008, 1108, 1208, 1308, 1408, 1508, 1608, 1708, 1808, 1908

| SUITE AREA   | 960.79 SQFT  | 89.26 SQM  |
|--------------|--------------|------------|
| BALCONY AREA | 160.27 SQFT  | 14.89 SQM  |
| TOTAL AREA   | 1121.06 SQFT | 104.15 SQM |