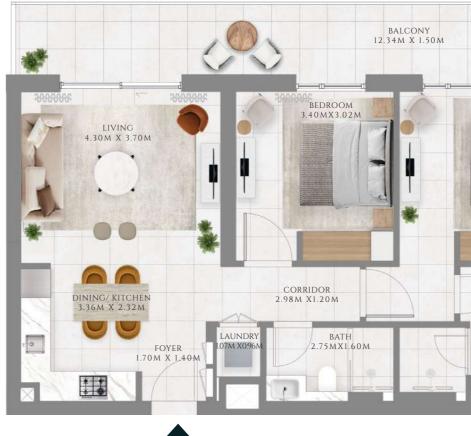

### 1 BEDROOM

#### TYPE 1 | BUILDING 02B

UNITS 109, 209, 309, 409, 509, 609, 709, 809, 909, 1009, 1109, 1209, 1309, 1409, 1509, 1609

| SUITE AREA   | 587.06 SQFT | 54.54 SQM |
|--------------|-------------|-----------|
| BALCONY AREA | 71.47 SQFT  | 6.64 SQM  |
| TOTAL AREA   | 658.54 SQFT | 61.18 SQM |

UNITS 204, 304, 404, 504, 604, 704, 804, 904, 1004, 1104, 1204, 1304, 1404

| SUITE AREA   | 583.51 SQFT | 54.21 SQM |
|--------------|-------------|-----------|
| BALCONY AREA | 68.24 SQFT  | 6.34 SQM  |
| TOTAL AREA   | 651.75 SQFT | 60.55 SQM |