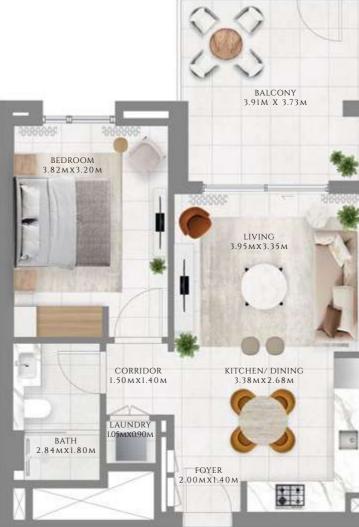

#### 3BHK TYPE 1.2 | PODIUM BUILDING

UNITS G-01

| SUITE AREA   | 1390.7 SQFT  | 129.2 SQM  |
|--------------|--------------|------------|
| BALCONY AREA | 812.78 SQFT  | 75.51 SQM  |
| TOTAL AREA   | 2203.48 SQFT | 204.71 SQM |

KEY PLAN

GROUND FLOOR