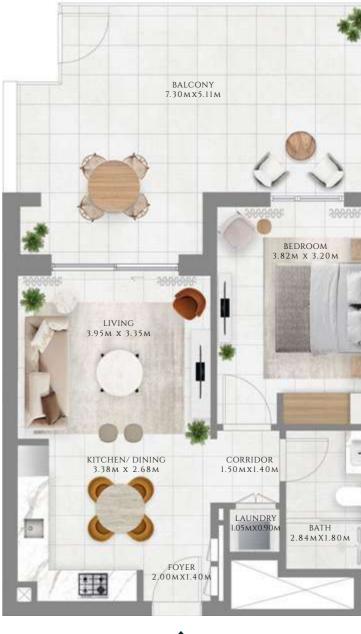

#### TYPE 1 | BUILDING 1A

UNITS 109, 209, 309, 409, 509, 609, 709, 809, 909, 1009, 1109, 1209, 1309, 1409, 1509, 1609, 1709, 1809, 1909, 2009, 2109

| SUITE AREA   | 585.02 SQFT | 54.35 SQM |
|--------------|-------------|-----------|
| BALCONY AREA | 71.8 SQFT   | 6.67 SQM  |
| TOTAL AREA   | 656.81 SQFT | 61.02 SQM |

FLOOR PLAN 1. All dimensions are in imperial and metric, and measured from finish to finish excluding construction tolerances. 2. All materials, dimensions, and drawings are approximate only. 3. Information is subject to change without notice, at developer's absolute discretion. 4. Actual area may vary from the stated area. 5. Drawings not to scale. 6. All images used are for illustrative purposes only and do not represent the actual size, features, specifications, fittings, and furnishings. 7. The developer reserves the right to make revisions / alterations, at it's absolute discretion, without any liability whatsoever.