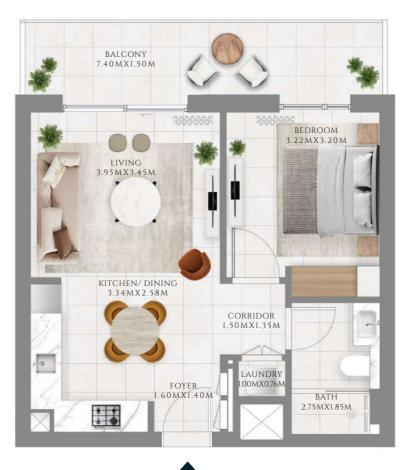

## 1 BEDROOM

#### TYPE 02 | BUILDING 1B

UNITS 1804

| SUITE AREA   | 592.66 SQFT | 55.06 SQM |
|--------------|-------------|-----------|
| BALCONY AREA | 137.46 SQFT | 12.77 SQM |
| TOTAL AREA   | 730.12 SQFT | 67.83 SQM |