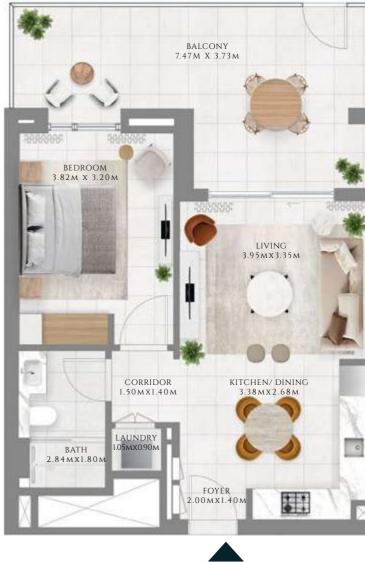

## PODIUM

#### 1BHK TYPE 1.3 MIRROR | PODIUM BUILDING

UNITS G-05

| SUITE AREA   | 592.12 SQFT | 55.01 SQM |
|--------------|-------------|-----------|
| BALCONY AREA | 259.95 SQFT | 24.15 SQM |
| TOTAL AREA   | 852.07 SQFT | 79.16 SQM |

KEY PLAN

GROUND FLOOR