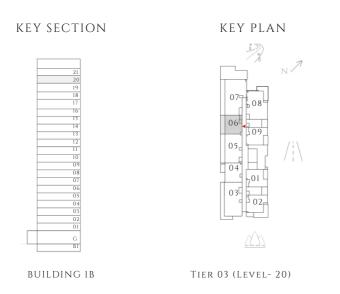

| TOTAL AREA   | 730.12 SQFT | 67.83 SQM |











----- INTERIORS BY VIDA ------

## 1 BEDROOM

#### TYPE 2.1 | BUILDING 1B

UNITS 1904

| SUITE AREA   | 592.55 SQFT | 55.05 SQM |
|--------------|-------------|-----------|
| BALCONY AREA | 65.12 SQFT  | 6.05 SQM  |
| TOTAL AREA   | 657.67 SQFT | 61.1 SQM  |

UNITS 2004, 2104

| SUITE AREA   | 593.09 SQFT | 55.1 SQM  |
|--------------|-------------|-----------|
| BALCONY AREA | 56.83 SQFT  | 5.28 SQM  |
| TOTAL AREA   | 649.92 SQFT | 60.38 SQM |











DOBAI IIIEES ESTATE

------ INTERIORS BY VIDA -------

## 1 BEDROOM

#### TYPE 03 | BUILDING 1A

units 2006

| SUITE AREA   | 550.14 SQFT | 51.11 SQM |
|--------------|-------------|-----------|
| BALCONY AREA | 135.95 SQFT | 12.63 SQM |
| TOTAL AREA   | 686.09 SQFT | 63.74 SQM |









INTERIORS BY VIDA

## 1 BEDROOM

#### TYPE 3.1 | BUILDING 1B

UNITS 2106

| SUITE AREA   | 550.25 SQFT | 51.12 SQM |
|--------------|-------------|-----------|
| BALCONY AREA | 56.73 SQFT  | 5.27 SQM  |
| TOTAL AREA   | 606.98 SQFT | 56.39 SQM |









## 2 BEDROOM

#### TYPE 1 | BUILDING 1B

UNITS 106, 208, 308, 408, 508, 608, 708, 808, 908, 1008, 1108, 1208, 1308, 1408, 1508, 1608, 1708, 1808, 1908

| SUITE AREA   | 960.79 SQFT  | 89.26 SQM  |
|--------------|--------------|------------|
| BALCONY AREA | 160.27 SQFT  | 14.89 SQM  |
| TOTAL AREA   | 1121.06 SQFT | 104.15 SQM |

UNITS 203, 303, 403, 503, 603, 703, 803, 903, 1003, 1103, 1203, 1303, 1403, 1503, 1603, 1703

| SUITE AREA   | 958.74 SQFT  | 89.07 SQM  |
|--------------|--------------|------------|
| BALCONY AREA | 171.1