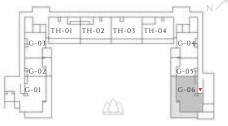

# PARKLANE

DUBAI HILLS ESTATE

- INTERIORS BY VIDA -----

FLOOR PLAN - PODIUM

EMAAR





## PODIUM

#### 3BHK TYPE 1.2 | PODIUM BUILDING

UNITS G-01

| SUITE AREA   | 1390.7 SQFT  | 129.2 SQM  |
|--------------|--------------|------------|
| BALCONY AREA | 812.78 SQFT  | 75.51 SQM  |
| TOTAL AREA   | 2203.48 SQFT | 204.71 SQM |



KEY PLAN



GROUND FLOOR





## PODIUM

#### 3BHK TYPE 1.2 MIRROR | PODIUM BUILDING

UNITS G-06

| SUITE AREA   | 1392.96 SQFT | 129.41 SQM |
|--------------|--------------|------------|
| BALCONY AREA | 749.28 SQFT  | 69.61 SQM  |
| TOTAL AREA   | 2142.23 SQFT | 199.02 SQM |



KEY PLAN



GROUND FLOOR





## PODIUM

#### 1BHK TYPE 1.3 | PODIUM BUILDING

UNITS G-02

| SUITE AREA   | 594.06 SQFT | 55.19 SQM |
|--------------|-------------|-----------|
| BALCONY AREA | 258.01 SQFT | 23.97 SQM |
| TOTAL AREA   | 852.07 SQFT | 79.16 SQM |



KEY PLAN



GROUND FLOOR







## PODIUM

#### 1BHK TYPE 1.3 MIRROR | PODIUM BUILDING

UNITS G-05

| SUITE AREA   | 592.12 SQFT | 55.01 SQM |
|--------------|-------------|-----------|
| BALCONY AREA | 259.95 SQFT | 24.15 SQM |
| TOTAL AREA   | 852.07 SQFT | 79.16 SQM |



KEY PLAN



GROUND FLOOR







## PODIUM

#### 1BHK TYPE 1.4 | PODIUM BUILDING

UNITS G-03

| SUITE AREA   | 592.02 SQFT | 55 SQM   |
|--------------|-------------|----------|
| BALCONY AREA | 167.92 SQFT | 15.6 SQM |
| TOTAL AREA   | 759.93 SQFT | 70.6 SQM |



KEY P