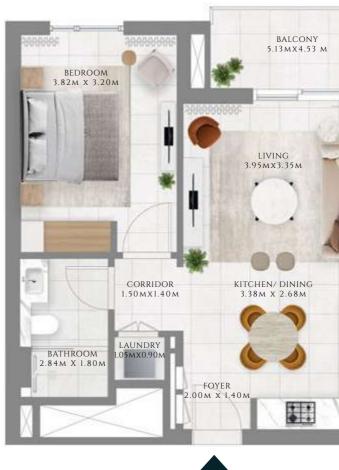

## 1 BEDROOM

#### TYPE 1 | BUILDING 1A

UNITS 109, 209, 309, 409, 509, 609, 709, 809, 909, 1009, 1109, 1209, 1309, 1409, 1509, 1609, 1709, 1809, 1909, 2009, 2109

| SUITE AREA   | 585.02 SQFT | 54.35 SQM |
|--------------|-------------|-----------|
| BALCONY AREA | 71.8 SQFT   | 6.67 SQM  |
| TOTAL AREA   | 656.81 SQFT | 61.02 SQM |