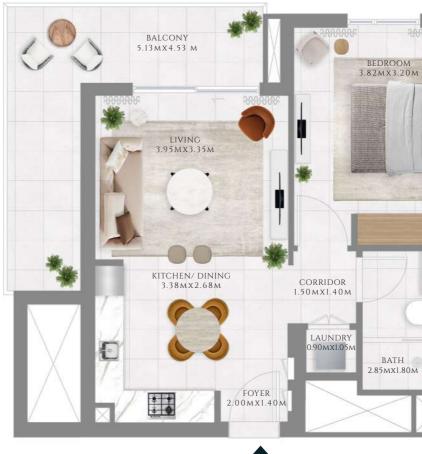

### 1 BEDROOM

#### TYPE 1 | BUILDING 02B

UNITS 109, 209, 309, 409, 509, 609, 709, 809, 909, 1009, 1109, 1209, 1309, 1409, 1509, 1609

| SUITE AREA   | 587.06 SQFT | 54.54 SQM |
|--------------|-------------|-----------|
| BALCONY AREA | 71.47 SQFT  | 6.64 SQM  |
| TOTAL AREA   | 658.54 SQFT | 61.18 SQM |