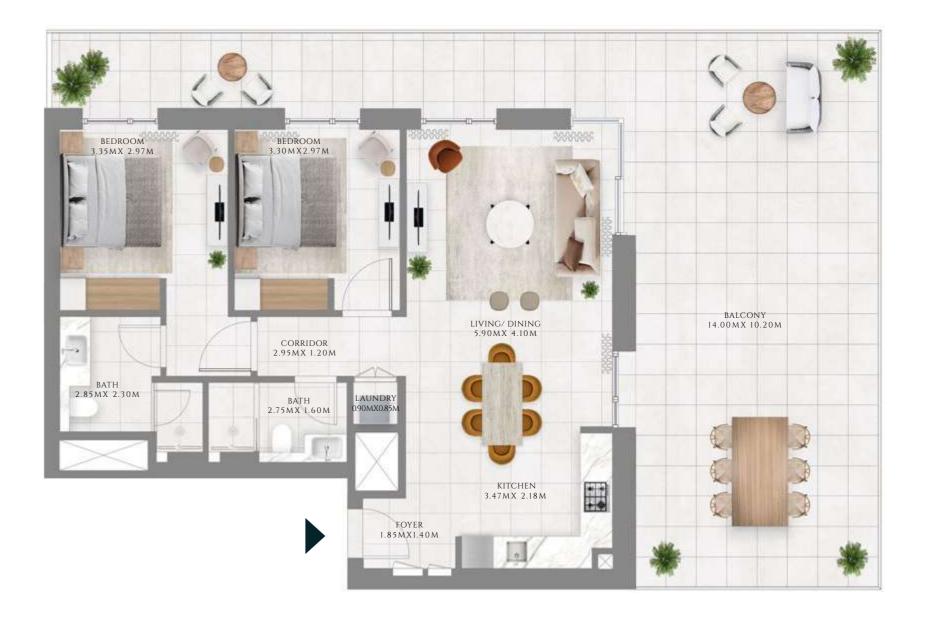

# 3 BEDROOM

#### TYPE 1 | BUILDING 1A

UNITS 207, 307, 407, 507, 607, 707, 807, 907, 1007, 1107, 1207, 1307, 1407, 1507, 1607, 1707, 1807, 1907

| SUITE AREA   | 1368.74 SQFT | 127.16 SQM |
|--------------|--------------|------------|
| BALCONY AREA | 154.68 SQFT  | 14.37 SQM  |
| TOTAL AREA   | 1523.42 SQFT | 141.53 SQM |