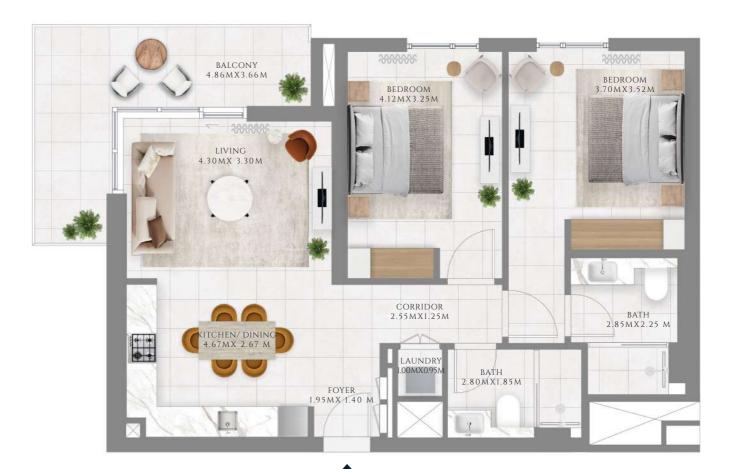

# 3 BEDROOM

#### TYPE 1 | BUILDING 1A

UNITS 207, 307, 407, 507, 607, 707, 807, 907, 1007, 1107, 1207, 1307, 1407, 1507, 1607, 1707, 1807, 1907

| SUITE AREA   | 1368.74 SQFT | 127.16 SQM |
|--------------|--------------|------------|
| BALCONY AREA | 154.68 SQFT  | 14.37 SQM  |
| TOTAL AREA   | 1523.42 SQFT | 141.53 SQM |