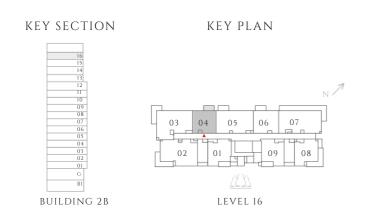

# PARKLANE

DUBAI HILLS ESTATE

- INTERIORS BY VIDA -----

FLOOR PLAN - BUILDING 2B

EMAAR

— INTERIORS BY VIDA ——