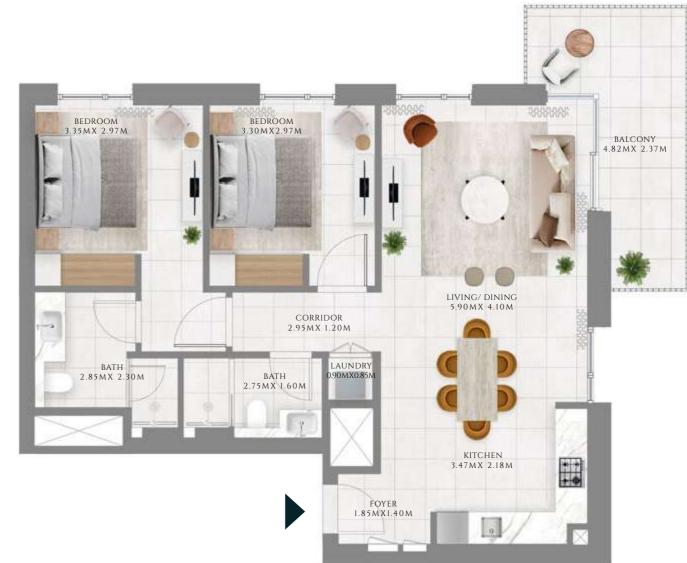

# 3 BEDROOM

#### TYPE 1 | BUILDING 1A

UNITS 207, 307, 407, 507, 607, 707, 807, 907, 1007, 1107, 1207, 1307, 1407, 1507, 1607, 1707, 1807, 1907

| SUITE AREA   | 1368.74 SQFT | 127.16 SQM |
|--------------|--------------|------------|
| BALCONY AREA | 154.68 SQFT  | 14.37 SQM  |
| TOTAL AREA   | 1523.42 SQFT | 141.53 SQM |