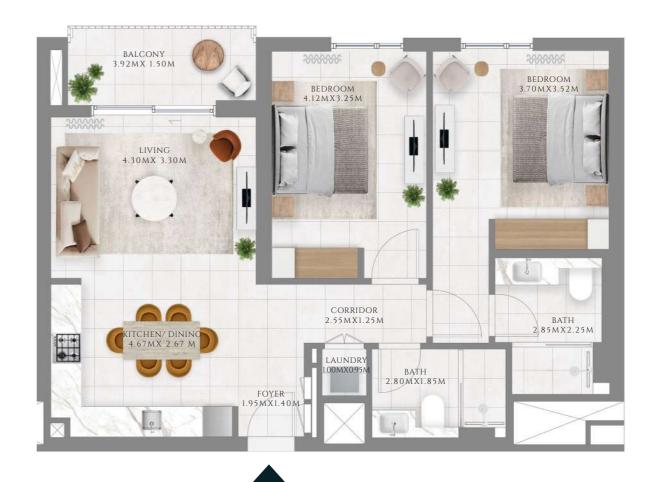

## 2 BEDROOM

#### TYPE 1 | BUILDING 1B

**UNITS 2008** 

| SUITE AREA   | 961.76 SQFT  | 89.35 SQM  |
|--------------|--------------|------------|
| BALCONY AREA | 161.35 SQFT  | 14.99 SQM  |
| TOTAL AREA   | 1123.11 SQFT | 104.34 SQM |

UNITS 2108

| SUITE AREA   | 961.76 SQFT  | 89.35 SQM  |
|--------------|--------------|------------|
| BALCONY AREA | 160.49 SQFT  | 14.91 SQM  |
| TOTAL AREA   | 1122.25 SQFT | 104.26 SQM |

------ INTERIORS BY VIDA -------