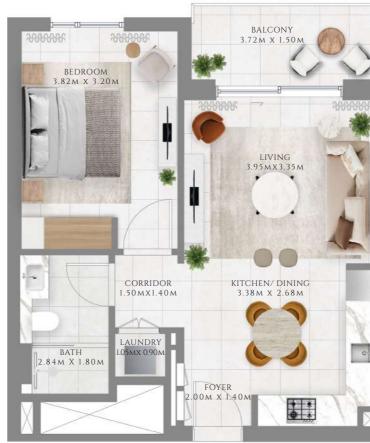

| BALCONY<br>2MX 1.50M | * |
|----------------------|---|
| /ING<br>X 3.30M      |   |
| / DINING<br>2.67M    |   |
| 1                    |   |

------ INTERIORS BY VIDA ------

| BALCONY<br>2MX 1.50M |  |
|----------------------|--|
| /ING<br>X3.30M       |  |
| VDINING<br>(2.67M    |  |
|                      |  |

----- INTERIORS BY VIDA ------

| BALCONY<br>.34m x 1.50m   | * |
|---------------------------|---|
| LIVING<br>M X 3.70M       |   |
| ING/KITCHEN<br>6M X 2.32M |   |

------ INTERIORS BY VIDA ------