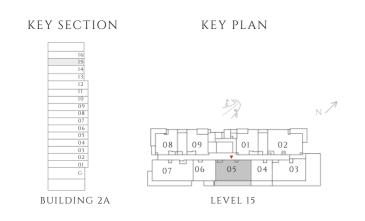

ion tolerances. 2. All materials, dimensions, and drawings are approximate only. 3. Information is subject to change without notice, at developer's absolute discretion. 4. Actual area may vary from the stated area. 5. Drawings not to scale. 6. All images used are for illustrative purposes only and do not represent the actual size, features, specifications, fittings, and furnishings. 7. The developer reserves the right to make revisions / alterations, at it's absolute discretion, without any liability whatsoever.





------ INTERIORS BY VIDA ------

## 2 BEDROOM

#### TYPE 3 MIRROR | BUILDING 02A

UNITS 1505

| SUITE AREA   | 866.06 SQFT  | 80.46 SQM  |
|--------------|--------------|------------|
| BALCONY AREA | 223.46 SQFT  | 20.76 SQM  |
| TOTAL AREA   | 1089.52 SQFT | 101.22 SQM |





|                        | **** |
|------------------------|------|
| BEDROOM<br>3.55MX3.02M |      |
| 7                      |      |
| BATH<br>MX2.35 M       |      |
| $\geq$                 |      |





INTERIORS BY VIDA

## 2 BEDROOM

#### TYPE 3.1 MIRROR | BUILDING 02A

UNIT 1605

| SUITE AREA   | 866.17 SQFT | 80.47 SQM |
|--------------|-------------|-----------|
| BALCONY AREA | 56.83 SQFT  | 5.28 SQM  |
| TOTAL AREA   | 923.01 SQFT | 85.75 SQM |









INTERIORS BY VIDA -----

## 2 BEDROOM

#### TYPE 4 MIRROR | BUILDING 02A

UNITS 1503

| SUITE AREA   | 923.33 SQFT | 85.78 SQM  |
|--------------|-------------|------------|
| BALCONY AREA | 794.27 SQFT | 73.79 SQM  |
| TOTAL AREA   | 1717.6 SQFT | 159.57 SQM |









INTERIORS BY VIDA ------

## 2 BEDROOM

#### TYPE 4.1 MI