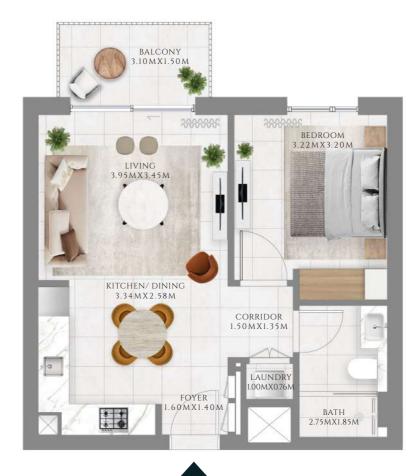

## 1 BEDROOM

#### TYPE 1 MIRROR | BUILDING 1A

UNITS 101, 201, 301, 401, 501, 601, 701, 801, 901, 1001, 1101, 1201, 1301, 1401, 1501, 1601, 1701, 1801, 1901, 2001, 2101

| SUITE AREA   | 586.96 SQFT | 54.53 SQM |
|--------------|-------------|-----------|
| BALCONY AREA | 71.47 SQFT  | 6.64 SQM  |
| TOTAL AREA   | 658.43 SQFT | 61.17 SQM |

TIER 04 (LEVEL- 21)