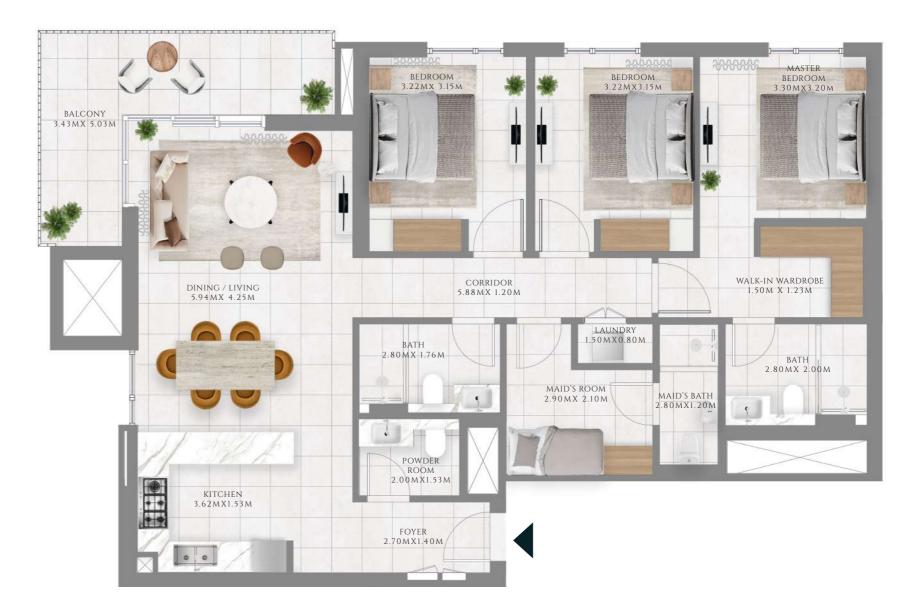

# 3 BEDROOM

#### TYPE 1 | BUILDING 1A

UNITS 207, 307, 407, 507, 607, 707, 807, 907, 1007, 1107, 1207, 1307, 1407, 1507, 1607, 1707, 1807, 1907

| SUITE AREA   | 1368.74 SQFT | 127.16 SQM |
|--------------|--------------|------------|
| BALCONY AREA | 154.68 SQFT  | 14.37 SQM  |
| TOTAL AREA   | 1523.42 SQFT | 141.53 SQM |

---- INTERIORS BY VIDA -----

#### TYPE 1.1 | BUILDING 1A

UNIT 107

| SUITE AREA   | 1368.74 SQFT | 127.16 SQM  |
|--------------|--------------|-------------|
| BALCONY AREA | 760.79 SQFT  | 70.68 SQM   |
| TOTAL AREA   | 2129.53 SQFT | 197.84 SQFT |