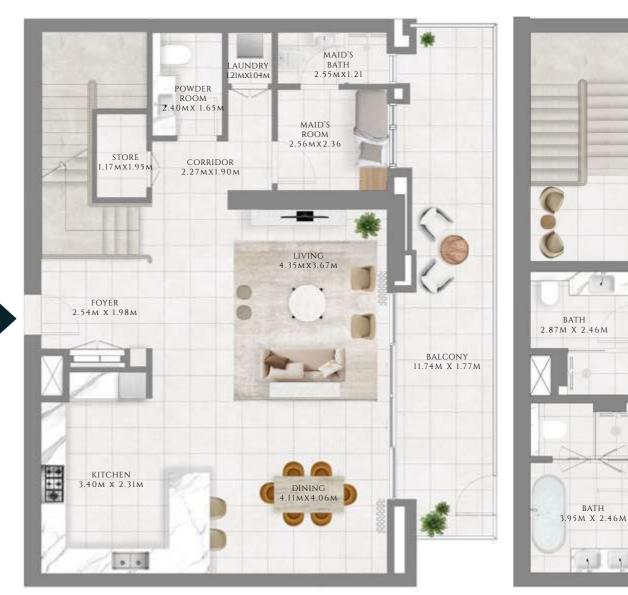

## TOWNHOUSE

#### TOWNHOUSE TYPE 1| PODIUM BUILDING

UNITS TH-01

| SUITE AREA   | 2294.97 SQFT | 213.21 SQM |
|--------------|--------------|------------|
| BALCONY AREA | 307.42 SQFT  | 28.56 SQM  |
| TOTAL AREA   | 2602.39 SQFT | 241.77 SQM |
|              | UNITS TH-03  |            |
| SUITE AREA   | 2284 96 SOFT | 212 28 SOM |

| SOTTE AREA   | 2204.70 3011 | 212.20 3QIVI |
|--------------|--------------|--------------|
| BALCONY AREA | 302.57 SQFT  | 28.11 SQM    |
| TOTAL AREA   | 2587.54 SQFT | 240.39 SQM   |

GROUND FLOOR

FIRST FLOOR

#### KEY PLAN

GROUND FLOOR