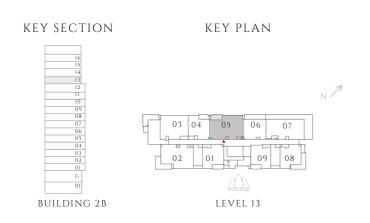

### 2 BEDROOM

### TYPE 1 A | BUILDING 1B

UNITS 1805

| SUITE AREA   | 963.59 SQFT  | 89.52 SQM  |
|--------------|--------------|------------|
| BALCONY AREA | 78.15 SQFT   | 7.26 SQM   |
| TOTAL AREA   | 1041.73 SQFT | 96.78 SQFT |