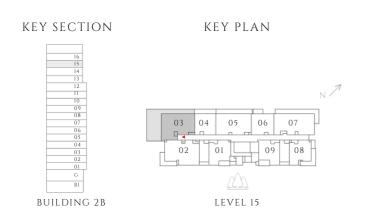

### 3 BEDROOM

### TYPE 1 | BUILDING 1B

UNIT 1707

| SUITE AREA   | 1369.38 SQFT | 127.22 SQM |
|--------------|--------------|------------|
| BALCONY AREA | 154.68 SQFT  | 14.37 SQM  |
| TOTAL AREA   | 1524.06 SQFT | 141.59 SQM |

UNITS 207, 307, 407, 507, 607, 707, 807, 907, 1007, 1107, 1207, 1307, 1407, 1507, 1607, 1807, 1907

| SUITE AREA   | 1368.74 SQFT | 127.16 SQM |
|--------------|--------------|------------|
| BALCONY AREA | 154.68 SQFT  | 14.37 SQM  |
| TOTAL AREA   | 1523.42 SQFT | 141.53 SQM |