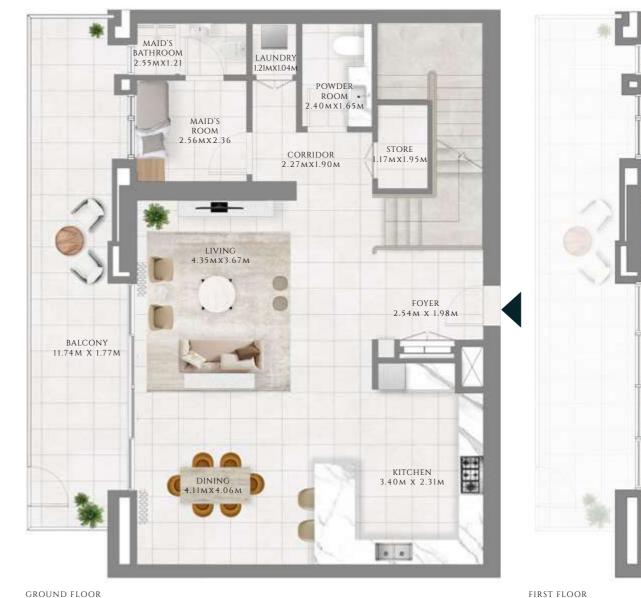

## TOWNHOUSE

#### TOWNHOUSE TYPE 1| PODIUM BUILDING

UNITS TH-01

| SUITE AREA   | 2294.97 SQFT | 213.21 SQM |
|--------------|--------------|------------|
| BALCONY AREA | 307.42 SQFT  | 28.56 SQM  |
| TOTAL AREA   | 2602.39 SQFT | 241.77 SQM |
|              | UNITS TH-03  |            |
| SUITE AREA   | 2284 96 SOFT | 212 28 SOM |

| SOTTE AREA   | 2204.70 3011 | 212.20 3QIVI |
|--------------|--------------|--------------|
| BALCONY AREA | 302.57 SQFT  | 28.11 SQM    |
| TOTAL AREA   | 2587.54 SQFT | 240.39 SQM   |

GROUND FLOOR

FIRST FLOOR