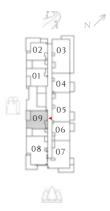

## 1 BEDROOM

#### TYPE 1 | BUILDING 1A

UNITS 109, 209, 309, 409, 509, 609, 709, 809, 909, 1009, 1109, 1209, 1309, 1409, 1509, 1609, 1709, 1809, 1909, 2009, 2109

| SUITE AREA   | 585.02 SQFT | 54.35 SQM |
|--------------|-------------|-----------|
| BALCONY AREA | 71.8 SQFT   | 6.67 SQM  |
| TOTAL AREA   | 656.81 SQFT | 61.02 SQM |