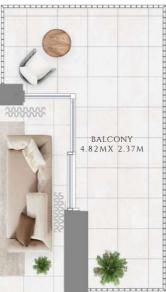

### 3 BEDROOM

### TYPE 1 | BUILDING 1B

UNIT 1707

| SUITE AREA   | 1369.38 SQFT | 127.22 SQM |
|--------------|--------------|------------|
| BALCONY AREA | 154.68 SQFT  | 14.37 SQM  |
| TOTAL AREA   | 1524.06 SQFT | 141.59 SQM |

UNITS 207, 307, 407, 507, 607, 707, 807, 907, 1007, 1107, 1207, 1307, 1407, 1507, 1607, 1807, 1907

| SUITE AREA   | 1368.74 SQFT | 127.16 SQM |
|--------------|--------------|------------|
| BALCONY AREA | 154.68 SQFT  | 14.37 SQM  |
| TOTAL AREA   | 1523.42 SQFT | 141.53 SQM |