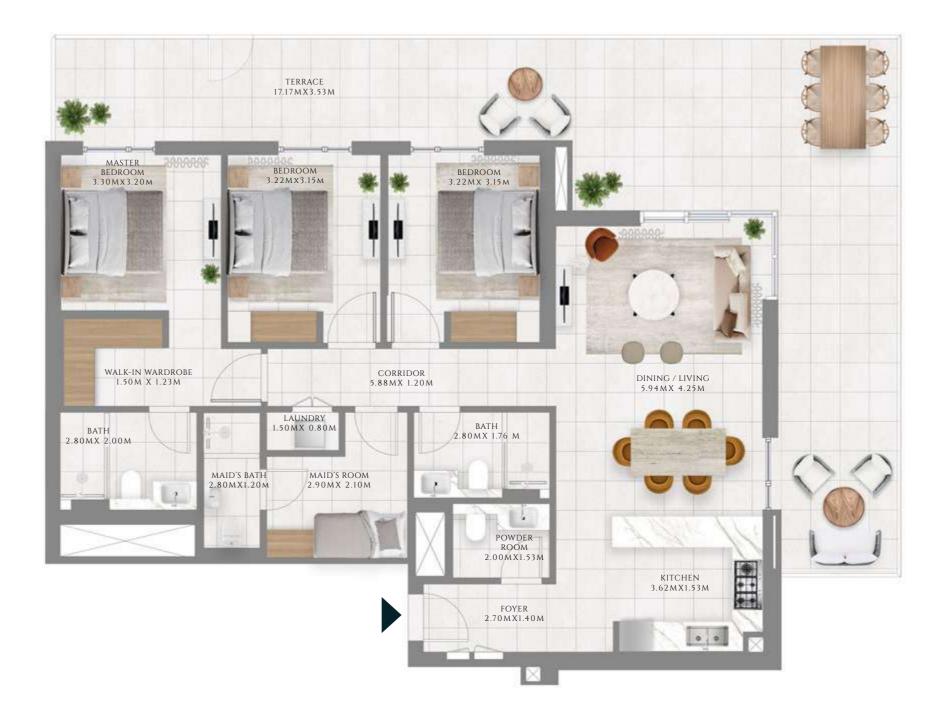

#### 3BHK TYPE 1.2 | PODIUM BUILDING

UNITS G-01

| SUITE AREA   | 1390.7 SQFT  | 129.2 SQM  |
|--------------|--------------|------------|
| BALCONY AREA | 812.78 SQFT  | 75.51 SQM  |
| TOTAL AREA   | 2203.48 SQFT | 204.71 SQM |

KEY PLAN

GROUND FLOOR