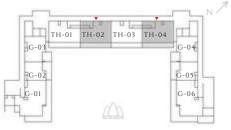

#### 3BHK TYPE 1.2 | PODIUM BUILDING

UNITS G-01

| SUITE AREA   | 1390.7 SQFT  | 129.2 SQM  |
|--------------|--------------|------------|
| BALCONY AREA | 812.78 SQFT  | 75.51 SQM  |
| TOTAL AREA   | 2203.48 SQFT | 204.71 SQM |

KEY PLAN

GROUND FLOOR

#### 3BHK TYPE 1.2 MIRROR | PODIUM BUILDING

UNITS G-06

| SUITE AREA   | 1392.96 SQFT | 129.41 SQM |
|--------------|--------------|------------|
| BALCONY AREA | 749.28 SQFT  | 69.61 SQM  |
| TOTAL AREA   | 2142.23 SQFT | 199.02 SQM |

#### 1BHK TYPE 1.3 | PODIUM BUILDING

UNITS G-02

| SUITE AREA   | 594.06 SQFT | 55.19 SQM |
|--------------|-------------|-----------|
| BALCONY AREA | 258.01 SQFT | 23.97 SQM |
| TOTAL AREA   | 852.07 SQFT | 79.16 SQM |

#### 1BHK TYPE 1.3 MIRROR | PODIUM BUILDING

UNITS G-05

| SUITE AREA   | 592.12 SQFT | 55.01 SQM |
|--------------|-------------|-----------|
| BALCONY AREA | 259.95 SQFT | 24.15 SQM |
| TOTAL AREA   | 852.07 SQFT | 79.16 SQM |

#### 1BHK TYPE 1.4 | PODIUM BUILDING

UNITS G-03

| SUITE AREA   | 592.02 SQFT | 55 SQM   |
|--------------|-------------|----------|
| BALCONY AREA | 167.92 SQFT | 15.6 SQM |
| TOTAL AREA   | 759.93 SQFT | 70.6 SQM |

#### 1BHK TYPE 1.4 MIRROR | PODIUM BUILDING

UNITS G-04

| SUITE AREA   | 589.86 SQFT | 54.8 SQM  |
|--------------|-------------|-----------|
| BALCONY AREA | 168.13 SQFT | 15.62 SQM |
| TOTAL AREA   | 757.99 SQFT | 70.42 SQM |

#### TOWNHOUSE TYPE 1| PODIUM BUILDING

UNITS TH-01

| SUITE AREA   | 2294.97 SQFT | 213.21 SQM |
|--------------|--------------|------------|
| BALCONY AREA | 307.42 SQFT  | 28.56 SQM  |
| TOTAL AREA   | 2602.39 SQFT | 241.77 SQM |
|              | UNITS TH-03  |            |
| SUITE AREA   | 2284 96 SOFT | 212 28 SOM |

| SOTTE AREA   | 2204.70 3011 | 212.20 3QIVI |
|--------------|--------------|--------------|
| BALCONY AREA | 302.57 SQFT  | 28.11 SQM    |
| TOTAL AREA   | 2587.54 SQFT | 240.39 SQM   |

GROUND FLOOR

FIRST FLOOR

#### KEY PLAN

GROUND FLOOR

#### TOWNHOUSE TYPE 1 MIRROR | PODIUM BUILDING

UNITS TH-02

| SUITE AREA 2282.92 SQFT 212.09 SQM   BALCONY AREA 305.05 SQFT 28.34 SQM   TOTAL AREA 2587.97 SQFT 240.43 SQM   UNITS TH-04 UNITS TH-04 212.82 SQM   BALCONY AREA 200.78 SQFT 212.82 SQM   BALCONY AREA 307.42 SQFT 28.56 SQM   TOTAL AREA 2598.19 SQFT 241.38 SQM |              |              |            |
|-------------------------------------------------------------------------------------------------------------------------------------------------------------------------------------------------------------------------------------------------------------------|--------------|--------------|------------|
| 305.05 SQF1 28.34 SQM   TOTAL AREA 2587.97 SQFT 240.43 SQM   UNITS TH-04 UNITS TH-04 2290.78 SQFT 212.82 SQM   BALCONY AREA 307.42 SQFT 28.56 SQM                                                                                                                 | SUITE AREA   | 2282.92 SQFT | 212.09 SQM |
| 2587.97 SQF1 240.43 SQM   UNITS TH-04 UNITS TH-04   SUITE AREA 2290.78 SQFT 212.82 SQM   BALCONY AREA 307.42 SQFT 28.56 SQM                                                                                                                                       | BALCONY AREA | 305.05 SQFT  | 28.34 SQM  |
| SUITE AREA 2290.78 SQFT 212.82 SQM   BALCONY AREA 307.42 SQFT 28.56 SQM                                                                                                                                                                                           | TOTAL AREA   | 2587.97 SQFT | 240.43 SQM |
| BALCONY AREA 307.42 SQFT 28.56 SQM                                                                                                                                                                                                                                |              | UNITS TH-04  |            |
|                                                                                                                                                                                                                                                                   | SUITE AREA   | 2290.78 SQFT | 212.82 SQM |
| TOTAL AREA   2598.19 SQFT   241.38 SQM                                                                                                                                                                                                                            | BALCONY AREA | 307.42 SQFT  | 28.56 SQM  |
|                                                                                                                                                                                                                                                                   | TOTAL AREA   | 2598.19 SQFT | 241.38 SQM |

GROUND FLOOR

KEY PLAN

GROUND FLOOR