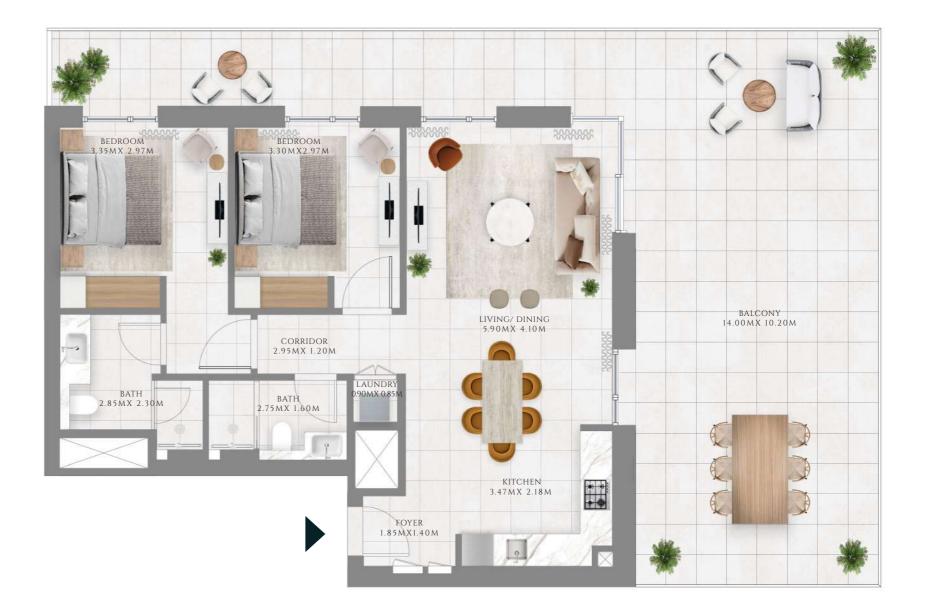

## 1 BEDROOM

#### TYPE 1 | BUILDING 1B

UNITS 209, 309, 409, 509, 609, 709, 809, 909, 1009, 1109, 1209, 1309, 1409, 1509, 1609, 1709, 1809, 1909, 2009, 2109

| SUITE AREA   | 585.02 SQFT | 54.35 SQM |
|--------------|-------------|-----------|
| BALCONY AREA | 71.8 SQFT   | 6.67 SQM  |
| TOTAL AREA   | 656.81 SQFT | 61.02 SQM |

#### UNITS 107

| SUITE AREA   | 585.56 SQFT | 54.4 SQM  |
|--------------|-------------|-----------|
| BALCONY AREA | 71.9 SQFT   | 6.68 SQM  |
| TOTAL AREA   | 657.46 SQFT | 61.08 SQM |

FLOOR PLAN 1. All dimensions are in imperial and metric, and measured from finish to finish excluding construction tolerances. 2. All materials, dimensions, and drawings are approximate only. 3. Information is subject to change without notice, at developer's absolute discretion. 4. Actual area may vary from the stated area. 5. Drawings not to scale. 6. All images used are for illustrative purposes only and do not represent the actual size, features, specifications, fittings, and furnishings. 7. The developer reserves the right to make revisions / alterations, at it's absolute discretion, without any liability whatsoever.

TIER 04 (LEVEL- 21)

— INTERIORS BY VIDA ——