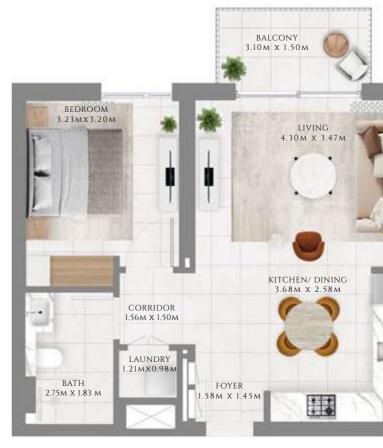

#### TYPE 1 MIRROR | BUILDING 1A

UNITS 101, 201, 301, 401, 501, 601, 701, 801, 901, 1001, 1101, 1201, 1301, 1401, 1501, 1601, 1701, 1801, 1901, 2001, 2101

| SUITE AREA   | 586.96 SQFT | 54.53 SQM |
|--------------|-------------|-----------|
| BALCONY AREA | 71.47 SQFT  | 6.64 SQM  |
| TOTAL AREA   | 658.43 SQFT | 61.17 SQM |

FLOOR PLAN 1. All dimensions are in imperial and metric, and measured from finish to finish excluding construction tolerances. 2. All materials, dimensions, and drawings are approximate only. 3. Information is subject to change without notice, at developer's absolute discretion. 4. Actual area may vary from the stated area. 5. Drawings not to scale. 6. All images used are for illustrative purposes only and do not represent the actual size, features, specifications, fittings, and furnishings. 7. The developer reserves the right to make revisions / alterations, at it's absolute discretion, without any liability whatsoever.

TIER 04 (LEVEL- 21)