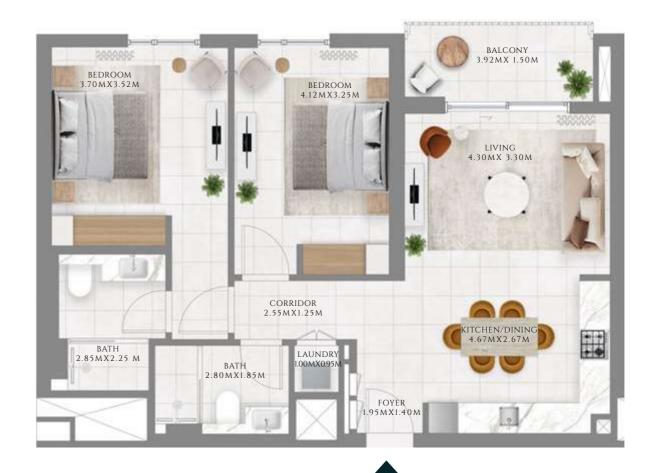

## 2 BEDROOM

#### TYPE 1 | BUILDING 1B

UNITS 106, 208, 308, 408, 508, 608, 708, 808, 908, 1008, 1108, 1208, 1308, 1408, 1508, 1608, 1708, 1808, 1908

| SUITE AREA   | 960.79 SQFT  | 89.26 SQM  |
|--------------|--------------|------------|
| BALCONY AREA | 160.27 SQFT  | 14.89 SQM  |
| TOTAL AREA   | 1121.06 SQFT | 104.15 SQM |

| BALCONY<br>2MX 1.50M | * |
|----------------------|---|
| /ING<br>X 3.30M      |   |
| / DINING<br>2.67M    |   |
| 1                    |   |

------ INTERIORS BY VIDA ------