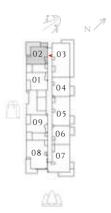

REA   | 582.33 SQFT | 54.1 SQM  |
|--------------|-------------|-----------|
| BALCONY AREA | 176.85 SQFT | 16.43 SQM |
| TOTAL AREA   | 759.18 SQFT | 70.53 SQM |





FLOOR PLAN 1. All dimensions are in imperial and metric, and measured from finish to finish excluding construction tolerances. 2. All materials, dimensions, and drawings are approximate only. 3. Information is subject to change without notice, at developer's absolute discretion. 4. Actual area may vary from the stated area. 5. Drawings not to scale. 6. All images used are for illustrative purposes only and do not represent the actual size, features, specifications, fittings, and furnishings. 7. The developer reserves the right to make revisions / alterations, at it's absolute discretion, without any liability whatsoever.





TIER 04 (LEVEL- 21)





# 1 BEDROOM

#### TYPE 1.1 MIRROR| BUILDING 1A

UNITS 106

| SUITE AREA   | 583.3 SQFT  | 54.19 SQM |
|--------------|-------------|-----------|
| BALCONY AREA | 385.24 SQFT | 35.79 SQM |
| TOTAL AREA   | 968.54 SQFT | 89.98 SQM |











---- INTERIORS BY VIDA -----

# 1 BEDROOM

#### TYPE 02 | BUILDING 1A

UNITS 1804

| SUITE AREA   | 592.66 SQFT | 55.06 SQM |
|--------------|-------------|-----------|
| BALCONY AREA | 137.46 SQFT | 12.77 SQM |
| TOTAL AREA   | 730.12 SQFT | 67.83 SQM |











---- INTERIORS BY VIDA -----

# 1 BEDROOM

#### TYPE 2.1 | BUILDING 1A

UNITS 1904

| SUITE AREA   | 592.55 SQFT | 55.05 SQM |
|--------------|-------------|-----------|
| BALCONY AREA | 65.12 SQFT  | 6.05 SQM  |
| TOTAL AREA   | 657.67 SQFT | 61.1 SQM  |

UNITS 20