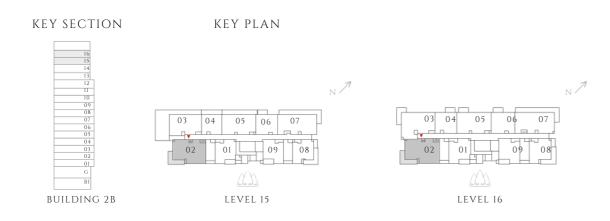

### 1 BEDROOM

#### TYPE 1 | BUILDING 02B

UNITS 109, 209, 309, 409, 509, 609, 709, 809, 909, 1009, 1109, 1209, 1309, 1409, 1509, 1609

| SUITE AREA   | 587.06 SQFT | 54.54 SQM |
|--------------|-------------|-----------|
| BALCONY AREA | 71.47 SQFT  | 6.64 SQM  |
| TOTAL AREA   | 658.54 SQFT | 61.18 SQM |

UNITS 204, 304, 404, 504, 604, 704, 804, 904, 1004, 1104, 1204, 1304, 1404

| SUITE AREA   | 583.51 SQFT | 54.21 SQM |
|--------------|-------------|-----------|
| BALCONY AREA | 68.24 SQFT  | 6.34 SQM  |
| TOTAL AREA   | 651.75 SQFT | 60.55 SQM |