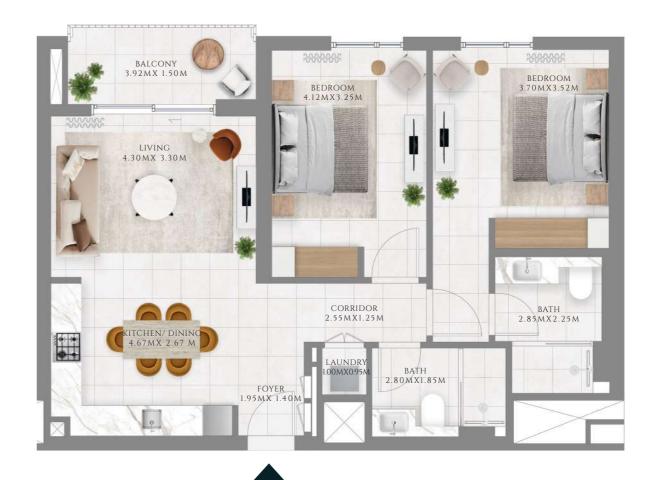

### 2 BEDROOM

### TYPE 1 A | BUILDING 1B

UNITS 1805

| SUITE AREA   | 963.59 SQFT  | 89.52 SQM  |
|--------------|--------------|------------|
| BALCONY AREA | 78.15 SQFT   | 7.26 SQM   |
| TOTAL AREA   | 1041.73 SQFT | 96.78 SQFT |