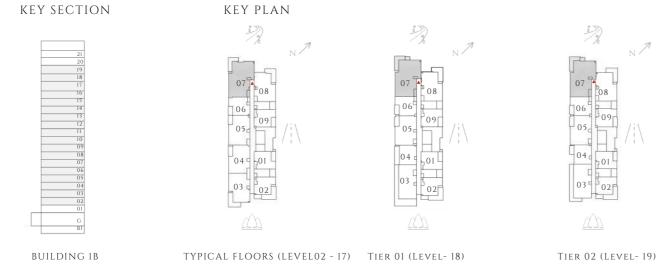

TIER 04 (LEVEL- 21)

---- INTERIORS BY VIDA -----

TIER 04 (LEVEL- 21)

KEY SECTION KEY PLAN 02 01 04 BUILDING IA TIER 04 (LEVEL- 21)

---- INTERIORS BY VIDA -----

TIER 04 (LEVEL- 21)

— INTERIORS BY VIDA ——

TIER 04 (LEVEL- 21)

------ INTERIORS BY VIDA -------

TIER 04 (LEVEL- 21)

----- INTERIORS BY VIDA ------