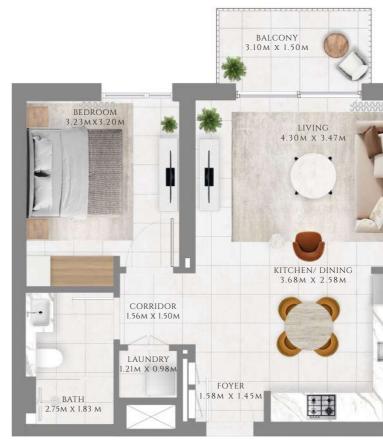

## 1 BEDROOM

#### TYPE 1 | BUILDING 1B

UNITS 209, 309, 409, 509, 609, 709, 809, 909, 1009, 1109, 1209, 1309, 1409, 1509, 1609, 1709, 1809, 1909, 2009, 2109

| SUITE AREA   | 585.02 SQFT | 54.35 SQM |
|--------------|-------------|-----------|
| BALCONY AREA | 71.8 SQFT   | 6.67 SQM  |
| TOTAL AREA   | 656.81 SQFT | 61.02 SQM |

#### UNITS 107

| SUITE AREA   | 585.56 SQFT | 54.4 SQM  |
|--------------|-------------|-----------|
| BALCONY AREA | 71.9 SQFT   | 6.68 SQM  |
| TOTAL AREA   | 657.46 SQFT | 61.08 SQM |

FLOOR PLAN 1. All dimensions are in imperial and metric, and measured from finish to finish excluding construction tolerances. 2. All materials, dimensions, and drawings are approximate only. 3. Information is subject to change without notice, at developer's absolute discretion. 4. Actual area may vary from the stated area. 5. Drawings not to scale. 6. All images used are for illustrative purposes only and do not represent the actual size, features, specifications, fittings, and furnishings. 7. The developer reserves the right to make revisions / alterations, at it's absolute discretion, without any liability whatsoever.

TIER 04 (LEVEL- 21)

— INTERIORS BY VIDA ——