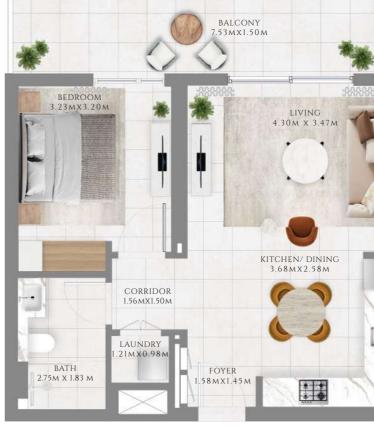

## 1 BEDROOM

#### TYPE 1.1 MIRROR| BUILDING 1B

UNITS 104

| SUITE AREA   | 583.3 SQFT  | 54.19 SQM |
|--------------|-------------|-----------|
| BALCONY AREA | 382.01 SQFT | 35.49 SQM |
| TOTAL AREA   | 965.31 SQFT | 89.68 SQM |