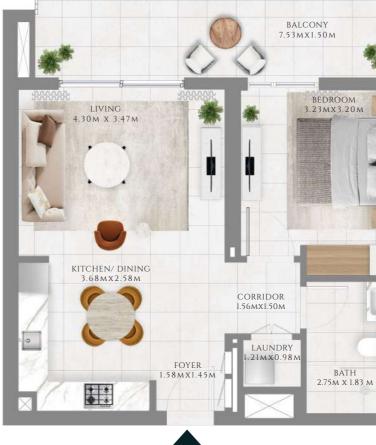

## 2 BEDROOM

#### TYPE 1 | BUILDING 1B

UNITS 106, 208, 308, 408, 508, 608, 708, 808, 908, 1008, 1108, 1208, 1308, 1408, 1508, 1608, 1708, 1808, 1908

| SUITE AREA   | 960.79 SQFT  | 89.26 SQM  |
|--------------|--------------|------------|
| BALCONY AREA | 160.27 SQFT  | 14.89 SQM  |
| TOTAL AREA   | 1121.06 SQFT | 104.15 SQM |

UNITS 203, 303, 403, 503, 603, 703, 803, 903, 1003, 1103, 1203, 1303, 1403, 1503, 1603, 1703

| SUITE AREA   | 958.74 SQFT  | 89.07 SQM  |
|--------------|--------------|------------|
| BALCONY AREA | 171.15 SQFT  | 15.9 SQM   |
| TOTAL AREA   | 1129.89 SQFT | 104.97 SQM |

FLOOR PLAN 1. All dimensions are in imperial and metric, and measured from finish to finish excluding construction tolerances. 2. All materials, dimensions, and drawings are approximate only. 3. Information is subject to change without notice, at developer's absolute discretion. 4. Actual area may vary from the stated area. 5. Drawings not to scale. 6. All images used are for illustrative purposes only and do not represent the actual size, features, specifications, fittings, and furnishings. 7. The developer reserves the right to make revisions / alterations, at it's absolute discretion, without any liability whatsoever.