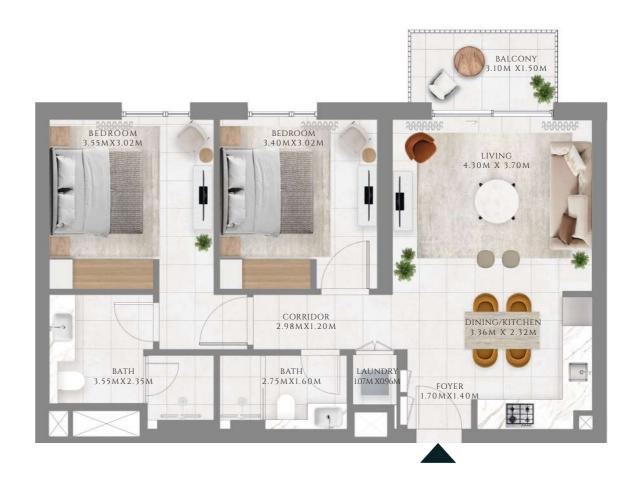

## 2 BEDROOM

#### TYPE 1 | BUILDING 1B

UNITS 106, 208, 308, 408, 508, 608, 708, 808, 908, 1008, 1108, 1208, 1308, 1408, 1508, 1608, 1708, 1808, 1908

| SUITE AREA   | 960.79 SQFT  | 89.26 SQM  |
|--------------|--------------|------------|
| BALCONY AREA | 160.27 SQFT  | 14.89 SQM  |
| TOTAL AREA   | 1121.06 SQFT | 104.15 SQM |

UNITS 203, 303, 403, 503, 603, 703, 803, 903, 1003, 1103, 1203, 1303, 1403, 1503, 1603, 1703

| SUITE AREA   | 958.74 SQFT  | 89.07 SQM  |
|--------------|--------------|------------|
| BALCONY AREA | 171.15 SQFT  | 15.9 SQM   |
| TOTAL AREA   | 1129.89 SQFT | 104.97 SQM |