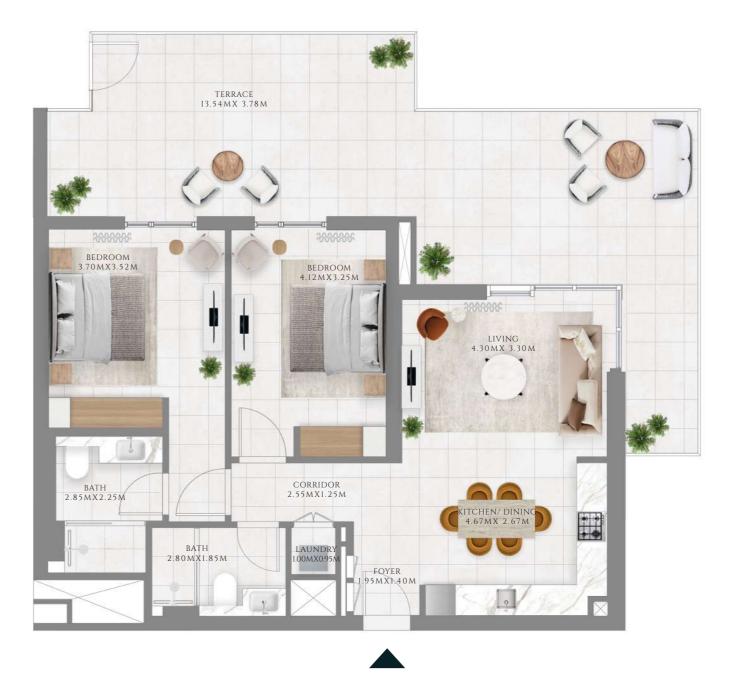

## 2 BEDROOM

#### 2BHK TYPE 1.1 MIRROR | BUILDING 02A

UNIT 107

| SUITE AREA   | 957.67 SQFT | 88.97 SQM  |
|--------------|-------------|------------|
| BALCONY AREA | 709.23 SQFT | 65.89 SQM  |
| TOTAL AREA   | 1666.9 SQFT | 154.86 SQM |