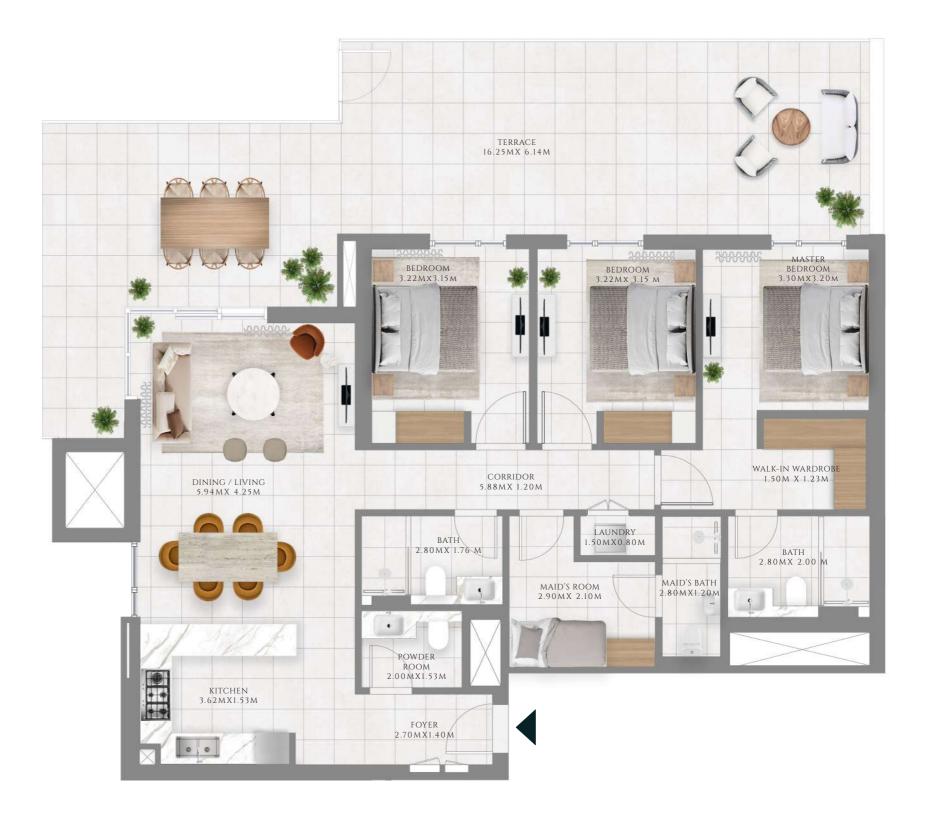

# PARKLANE

DUBAI HILLS ESTATE

- INTERIORS BY VIDA -----

FLOOR PLAN - BUILDING 2B

EMAAR

— INTERIORS BY VIDA ——

### 1 BEDROOM

#### TYPE 1 | BUILDING 02B

UNITS 109, 209, 309, 409, 509, 609, 709, 809, 909, 1009, 1109, 1209, 1309, 1409, 1509, 1609

| SUITE AREA   | 587.06 SQFT | 54.54 SQM |
|--------------|-------------|-----------|
| BALCONY AREA | 71.47 SQFT  | 6.64 SQM  |
| TOTAL AREA   | 658.54 SQFT | 61.18 SQM |