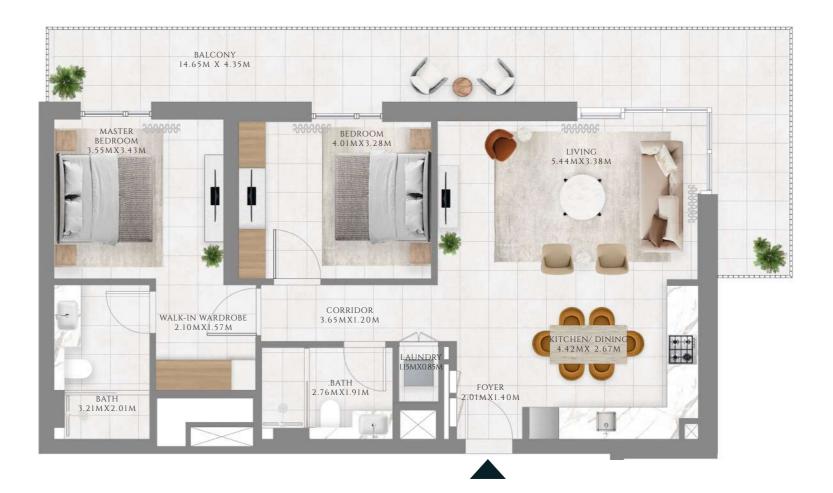

### 3 BEDROOM

### TYPE 1 | BUILDING 1B

UNIT 1707

| SUITE AREA   | 1369.38 SQFT | 127.22 SQM |
|--------------|--------------|------------|
| BALCONY AREA | 154.68 SQFT  | 14.37 SQM  |
| TOTAL AREA   | 1524.06 SQFT | 141.59 SQM |

UNITS 207, 307, 407, 507, 607, 707, 807, 907, 1007, 1107, 1207, 1307, 1407, 1507, 1607, 1807, 1907

| SUITE AREA   | 1368.74 SQFT | 127.16 SQM |
|--------------|--------------|------------|
| BALCONY AREA | 154.68 SQFT  | 14.37 SQM  |
| TOTAL AREA   | 1523.42 SQFT | 141.53 SQM |