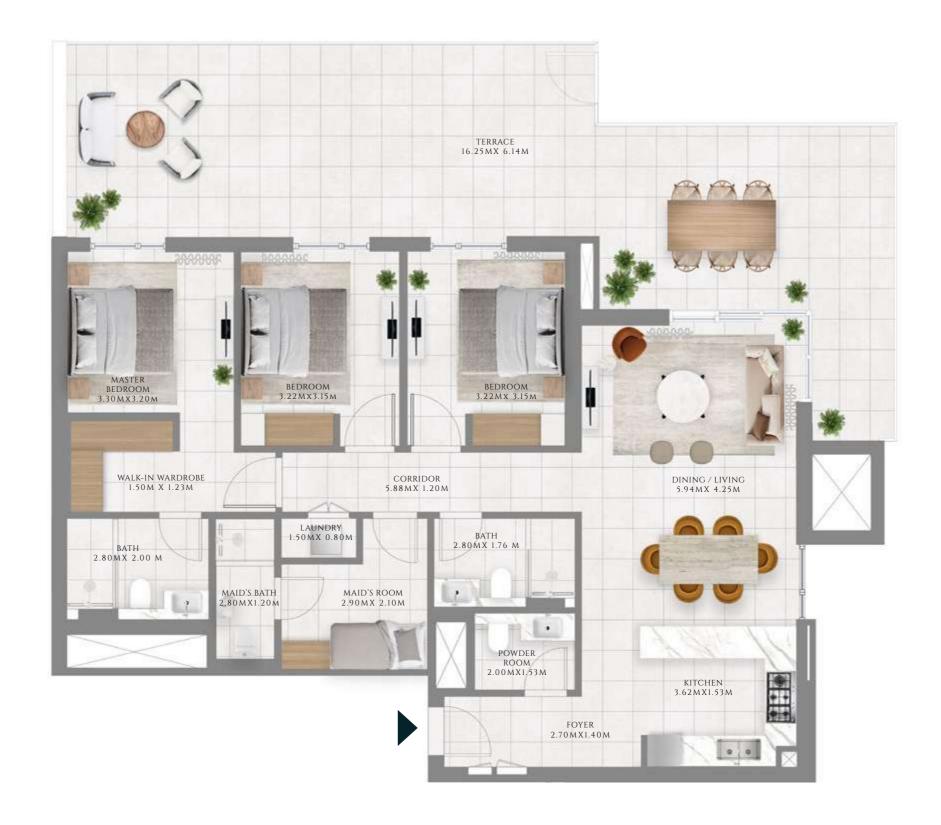

# 3 BEDROOM

#### TYPE 1 | BUILDING 1A

UNITS 207, 307, 407, 507, 607, 707, 807, 907, 1007, 1107, 1207, 1307, 1407, 1507, 1607, 1707, 1807, 1907

| SUITE AREA   | 1368.74 SQFT | 127.16 SQM |
|--------------|--------------|------------|
| BALCONY AREA | 154.68 SQFT  | 14.37 SQM  |
| TOTAL AREA   | 1523.42 SQFT | 141.53 SQM |

#### TYPE 1.1 | BUILDING 1A

UNIT 107

| SUITE AREA   | 1368.74 SQFT | 127.16 SQM  |
|--------------|--------------|-------------|
| BALCONY AREA | 760.79 SQFT  | 70.68 SQM   |
| TOTAL AREA   | 2129.53 SQFT | 197.84 SQFT |