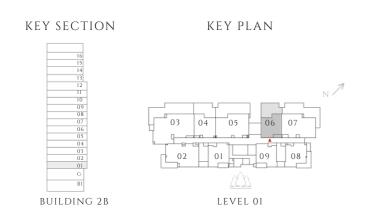

# PARKLANE

DUBAI HILLS ESTATE

- INTERIORS BY VIDA -----

FLOOR PLAN - BUILDING 2B

EMAAR

— INTERIORS BY VIDA ——