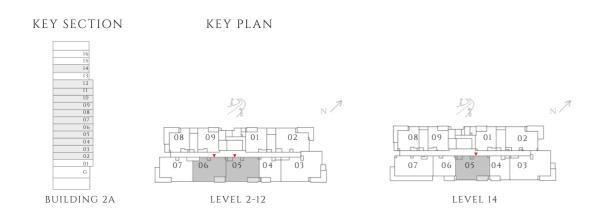

## 2 BEDROOM

#### TYPE 1 | BUILDING 1B

UNITS 106, 208, 308, 408, 508, 608, 708, 808, 908, 1008, 1108, 1208, 1308, 1408, 1508, 1608, 1708, 1808, 1908

| SUITE AREA   | 960.79 SQFT  | 89.26 SQM  |
|--------------|--------------|------------|
| BALCONY AREA | 160.27 SQFT  | 14.89 SQM  |
| TOTAL AREA   | 1121.06 SQFT | 104.15 SQM |

UNITS 203, 303, 403, 503, 603, 703, 803, 903, 1003, 1103, 1203, 1303, 1403, 1503, 1603, 1703

| SUITE AREA   | 958.74 SQFT  | 89.07 SQM  |
|--------------|--------------|------------|
| BALCONY AREA | 171.15 SQFT  | 15.9 SQM   |
| TOTAL AREA   | 1129.89 SQFT | 104.97 SQM |

FLOOR PLAN 1. All dimensions are in imperial and metric, and measured from finish to finish excluding construction tolerances. 2. All materials, dimensions, and drawings are approximate only. 3. Information is subject to change without notice, at developer's absolute discretion. 4. Actual area may vary from the stated area. 5. Drawings not to scale. 6. All images used are for illustrative purposes only and do not represent the actual size, features, specifications, fittings, and furnishings. 7. The developer reserves the right to make revisions / alterations, at it's absolute discretion, without any liability whatsoever.