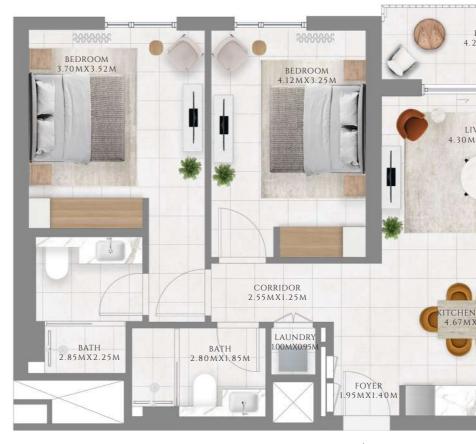

## 2 BEDROOM

#### TYPE 1 | BUILDING 1B

UNITS 106, 208, 308, 408, 508, 608, 708, 808, 908, 1008, 1108, 1208, 1308, 1408, 1508, 1608, 1708, 1808, 1908

| SUITE AREA   | 960.79 SQFT  | 89.26 SQM  |
|--------------|--------------|------------|
| BALCONY AREA | 160.27 SQFT  | 14.89 SQM  |
| TOTAL AREA   | 1121.06 SQFT | 104.15 SQM |

UNITS 203, 303, 403, 503, 603, 703, 803, 903, 1003, 1103, 1203, 1303, 1403, 1503, 1603, 1703

| SUITE AREA   | 958.74 SQFT  | 89.07 SQM  |
|--------------|--------------|------------|
| BALCONY AREA | 171.15 SQFT  | 15.9 SQM   |
| TOTAL AREA   | 1129.89 SQFT | 104.97 SQM |