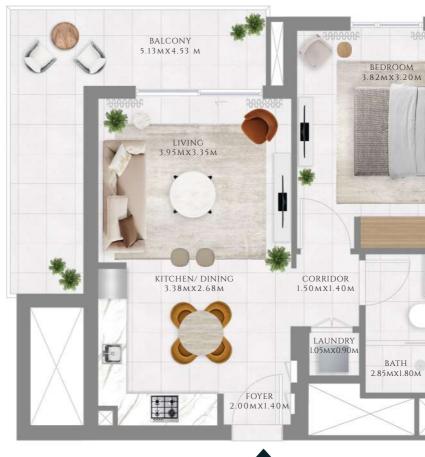

## 1 BEDROOM

#### TYPE 1 MIRROR | BUILDING 02A

UNITS 101, 201, 301, 401, 501, 601, 701, 801, 901, 1001, 1101, 1201, 1301, 1401, 1501, 1601

| SUITE AREA   | 585.13 SQFT | 54.36 SQM |
|--------------|-------------|-----------|
| BALCONY AREA | 71.58 SQFT  | 6.65 SQM  |
| TOTAL AREA   | 656.71 SQFT | 61.01 SQM |

FLOOR PLAN 1. All dimensions are in imperial and metric, and measured from finish to finish excluding construction tolerances. 2. All materials, dimensions, and drawings are approximate only. 3. Information is subject to change without notice, at developer's absolute discretion. 4. Actual area may vary from the stated area. 5. Drawings not to scale. 6. All images used are for illustrative purposes only and do not represent the actual size, features, specifications, fittings, and furnishings. 7. The developer reserves the right to make revisions / alterations, at it's absolute discretion, without any liability whatsoever.