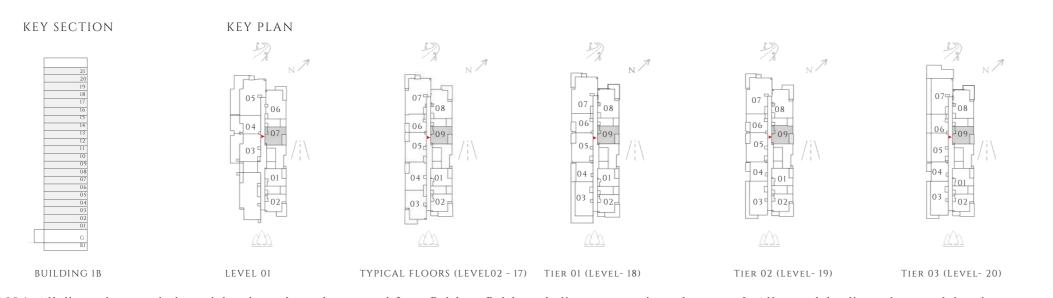

KEY SECTION KEY PLAN 02 01 04 BUILDING IA TIER 04 (LEVEL- 21)

---- INTERIORS BY VIDA -----