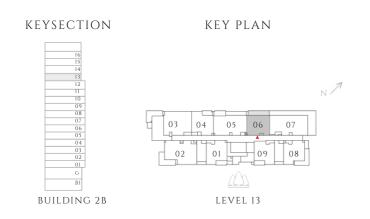

xcluding construction tolerances. 2. All materials, dimensions, and drawings are approximate only. 3. Information is subject to change without notice, at developer's absolute discretion. 4. Actual area may vary from the stated area. 5. Drawings not to scale. 6. All images used are for illustrative purposes only and do not represent the actual size, features, specifications, fittings, and furnishings. 7. The developer reserves the right to make revisions / alterations, at it's absolute discretion, without any liability whatsoever.







INTERIORS BY VIDA

### 1 BEDROOM

#### TYPE 02 MIRROR | BUILDING 02B

UNITS 1306

| SUITE AREA   | 592.66 SQFT | 55.06 SQM |
|--------------|-------------|-----------|
| BALCONY AREA | 137.46 SQFT | 12.77 SQM |
| TOTAL AREA   | 730.12 SQFT | 67.83 SQM |











INTERIORS BY VIDA

### 1 BEDROOM

#### TYPE 2.1 MIRROR | BUILDING 02B

UNITS 1406

| SUITE AREA   | 592.66 SQFT | 55.06 SQM |
|--------------|-------------|-----------|
| BALCONY AREA | 65.12 SQFT  | 6.05 SQM  |
| TOTAL AREA   | 657.78 SQFT | 61.11 SQM |

UNITS 1506, 1606

| SUITE AREA   | 592.98 SQFT | 55.09 SQM |
|--------------|-------------|-----------|
| BALCONY AREA | 56.83 SQFT  | 5.28 SQM  |
| TOTAL AREA   | 649.82 SQFT | 60.37 SQM |











INTERIORS BY VIDA ------

### 1 BEDROOM

#### TYPE 03 MIRROR | BUILDING 02B

UNITS 1504

| SUITE AREA   | 550.14 SQFT | 51.11 SQM |
|--------------|-------------|-----------|
| BALCONY AREA | 135.95 SQFT | 12.63 SQM |
| TOTAL AREA   | 686.09 SQFT | 63.74 SQM |











------ INTERIORS BY VIDA ------

### 1 BEDROOM

#### TYPE 3.1 M