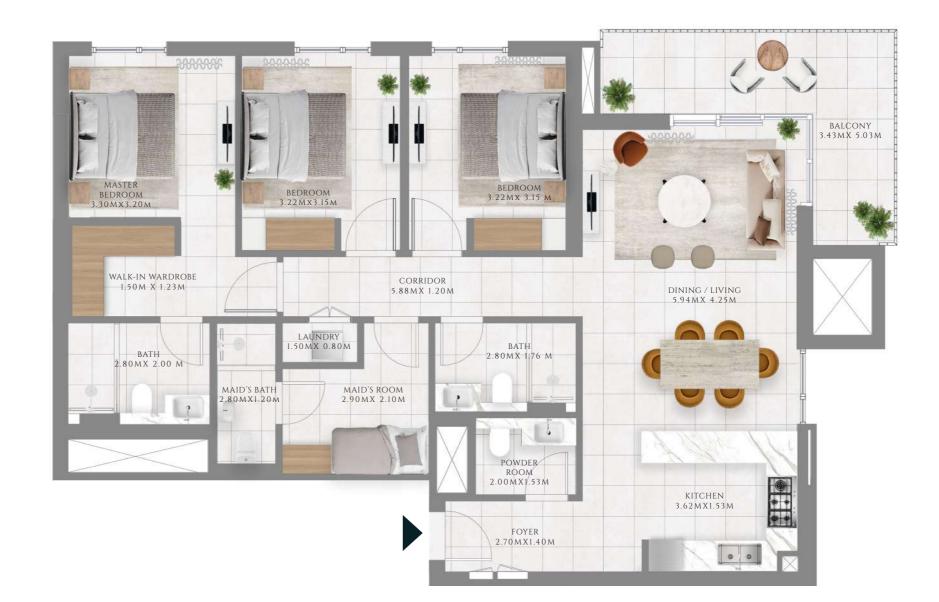

# 3 BEDROOM

### TYPE 1.1 | BUILDING 1B

UNIT 105

| SUITE AREA   | 1367.55 SQFT | 127.05 SQM  |
|--------------|--------------|-------------|
| BALCONY AREA | 749.92 SQFT  | 69.67 SQM   |
| TOTAL AREA   | 2117.48 SQFT | 196.72 SQFT |