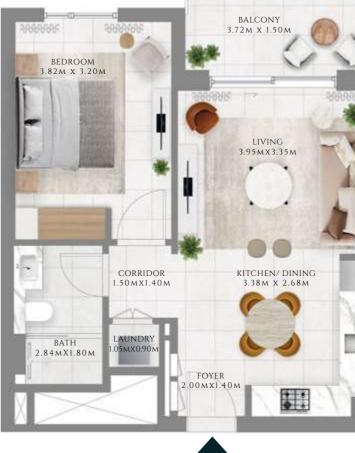

#### TYPE 1 | BUILDING 1A

UNITS 109, 209, 309, 409, 509, 609, 709, 809, 909, 1009, 1109, 1209, 1309, 1409, 1509, 1609, 1709, 1809, 1909, 2009, 2109

| SUITE AREA   | 585.02 SQFT | 54.35 SQM |
|--------------|-------------|-----------|
| BALCONY AREA | 71.8 SQFT   | 6.67 SQM  |
| TOTAL AREA   | 656.81 SQFT | 61.02 SQM |

#### TYPE 1 MIRROR | BUILDING 1A

UNITS 101, 201, 301, 401, 501, 601, 701, 801, 901, 1001, 1101, 1201, 1301, 1401, 1501, 1601, 1701, 1801, 1901, 2001, 2101

| SUITE AREA   | 586.96 SQFT | 54.53 SQM |
|--------------|-------------|-----------|
| BALCONY AREA | 71.47 SQFT  | 6.64 SQM  |
| TOTAL AREA   | 658.43 SQFT | 61.17 SQM |

#### TYPE 1 MIRROR | BUILDING 1A

UNITS 1806

| SUITE AREA   | 583.4 SQFT  | 54.2 SQM  |
|--------------|-------------|-----------|
| BALCONY AREA | 67.49 SQFT  | 6.27 SQM  |
| TOTAL AREA   | 650.89 SQFT | 60.47 SQM |

UNITS 206, 306, 406, 506, 606, 706, 806, 906, 1006, 1106, 1206, 1306, 1406, 1506, 1606, 1706, 1906

| SUITE AREA   | 583.4 SQFT  | 54.2 SQM  |
|--------------|-------------|-----------|
| BALCONY AREA | 68.14 SQFT  | 6.33 SQM  |
| TOTAL AREA   | 651.54 SQFT | 60.53 SQM |