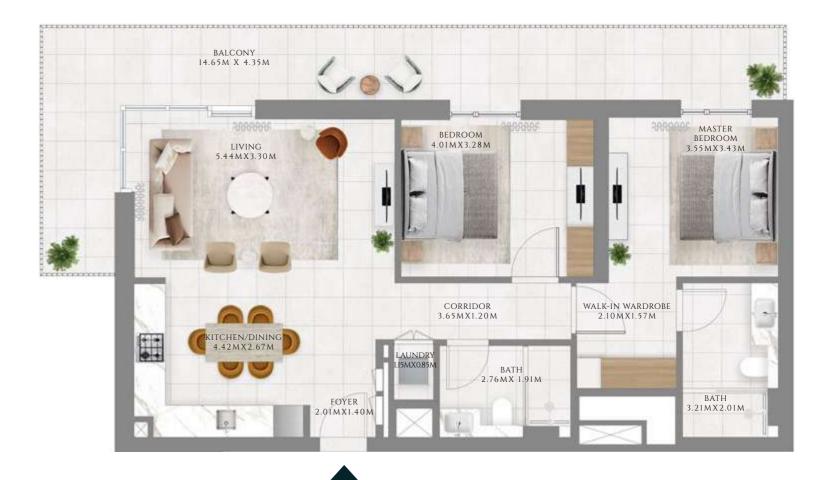

## 1 BEDROOM

#### TYPE 1 MIRROR | BUILDING 1A

UNITS 101, 201, 301, 401, 501, 601, 701, 801, 901, 1001, 1101, 1201, 1301, 1401, 1501, 1601, 1701, 1801, 1901, 2001, 2101

| SUITE AREA   | 586.96 SQFT | 54.53 SQM |
|--------------|-------------|-----------|
| BALCONY AREA | 71.47 SQFT  | 6.64 SQM  |
| TOTAL AREA   | 658.43 SQFT | 61.17 SQM |

FLOOR PLAN 1. All dimensions are in imperial and metric, and measured from finish to finish excluding construction tolerances. 2. All materials, dimensions, and drawings are approximate only. 3. Information is subject to change without notice, at developer's absolute discretion. 4. Actual area may vary from the stated area. 5. Drawings not to scale. 6. All images used are for illustrative purposes only and do not represent the actual size, features, specifications, fittings, and furnishings. 7. The developer reserves the right to make revisions / alterations, at it's absolute discretion, without any liability whatsoever.

TIER 04 (LEVEL- 21)