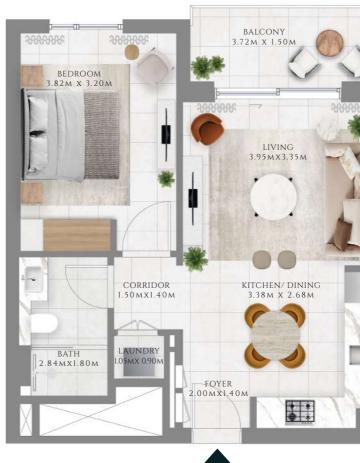

## 1 BEDROOM

#### TYPE 1 | BUILDING 1B

UNITS 209, 309, 409, 509, 609, 709, 809, 909, 1009, 1109, 1209, 1309, 1409, 1509, 1609, 1709, 1809, 1909, 2009, 2109

| SUITE AREA   | 585.02 SQFT | 54.35 SQM |
|--------------|-------------|-----------|
| BALCONY AREA | 71.8 SQFT   | 6.67 SQM  |
| TOTAL AREA   | 656.81 SQFT | 61.02 SQM |

#### UNITS 107

| SUITE AREA   | 585.56 SQFT | 54.4 SQM  |
|--------------|-------------|-----------|
| BALCONY AREA | 71.9 SQFT   | 6.68 SQM  |
| TOTAL AREA   | 657.46 SQFT | 61.08 SQM |

FLOOR PLAN 1. All dimensions are in imperial and metric, and measured from finish to finish excluding construction tolerances. 2. All materials, dimensions, and drawings are approximate only. 3. Information is subject to change without notice, at developer's absolute discretion. 4. Actual area may vary from the stated area. 5. Drawings not to scale. 6. All images used are for illustrative purposes only and do not represent the actual size, features, specifications, fittings, and furnishings. 7. The developer reserves the right to make revisions / alterations, at it's absolute discretion, without any liability whatsoever.

TIER 04 (LEVEL- 21)

— INTERIORS BY VIDA ——