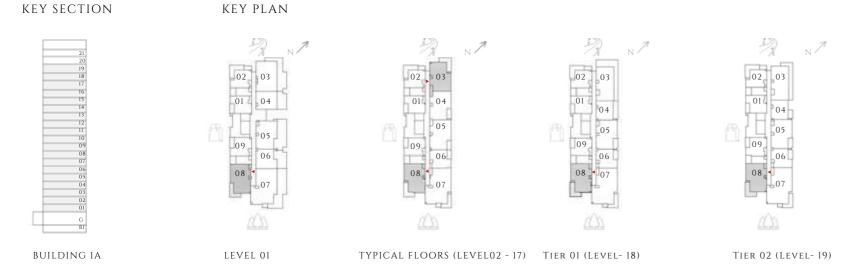

# PARKLANE

DUBAI HILLS ESTATE

- INTERIORS BY VIDA -----

FLOOR PLAN - BUILDING 1A

EMAAR

---- INTERIORS BY VIDA -----

## 1 BEDROOM

#### TYPE 1 | BUILDING 1A

UNITS 109, 209, 309, 409, 509, 609, 709, 809, 909, 1009, 1109, 1209, 1309, 1409, 1509, 1609, 1709, 1809, 1909, 2009, 2109

| SUITE AREA   | 585.02 SQFT | 54.35 SQM |
|--------------|-------------|-----------|
| BALCONY AREA | 71.8 SQFT   | 6.67 SQM  |
| TOTAL AREA   | 656.81 SQFT | 61.02 SQM |