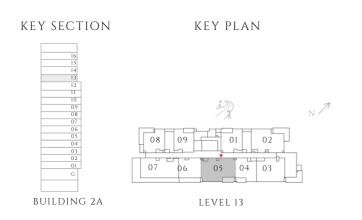

## 2 BEDROOM

#### TYPE 1 | BUILDING 1B

**UNITS 2008** 

| SUITE AREA   | 961.76 SQFT  | 89.35 SQM  |
|--------------|--------------|------------|
| BALCONY AREA | 161.35 SQFT  | 14.99 SQM  |
| TOTAL AREA   | 1123.11 SQFT | 104.34 SQM |

UNITS 2108

| SUITE AREA   | 961.76 SQFT  | 89.35 SQM  |
|--------------|--------------|------------|
| BALCONY AREA | 160.49 SQFT  | 14.91 SQM  |
| TOTAL AREA   | 1122.25 SQFT | 104.26 SQM |

------ INTERIORS BY VIDA -------