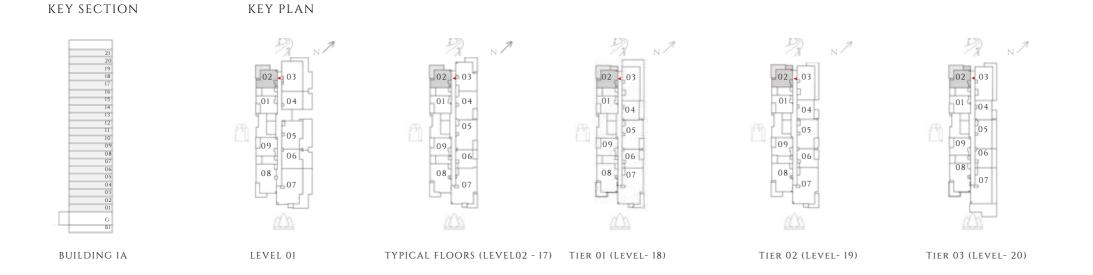

KEY PLAN

GROUND FLOOR

TIER 04 (LEVEL- 21)

---- INTERIORS BY VIDA -----

KEY SECTION KEY PLAN 02 01 04 BUILDING IA TIER 04 (LEVEL- 21)

---- INTERIORS BY VIDA -----