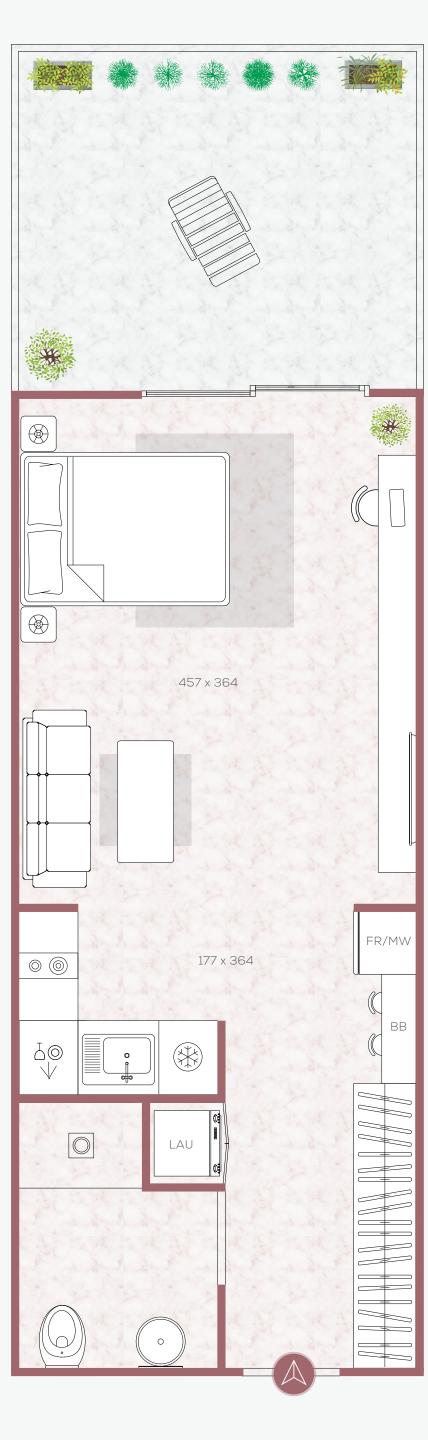

# **DESIGNER SUITE**

N - G - GARDEN HOME - 1 GROUND FLOOR

## COMMUNITY

| Suite      | 383 SQF | 35.61 SQM |  |
|------------|---------|-----------|--|
| Terrace    | 128 SQF | 11.93 SQM |  |
| Total Area | 512 SQF | 47.54 SQM |  |

### KEYPLAN