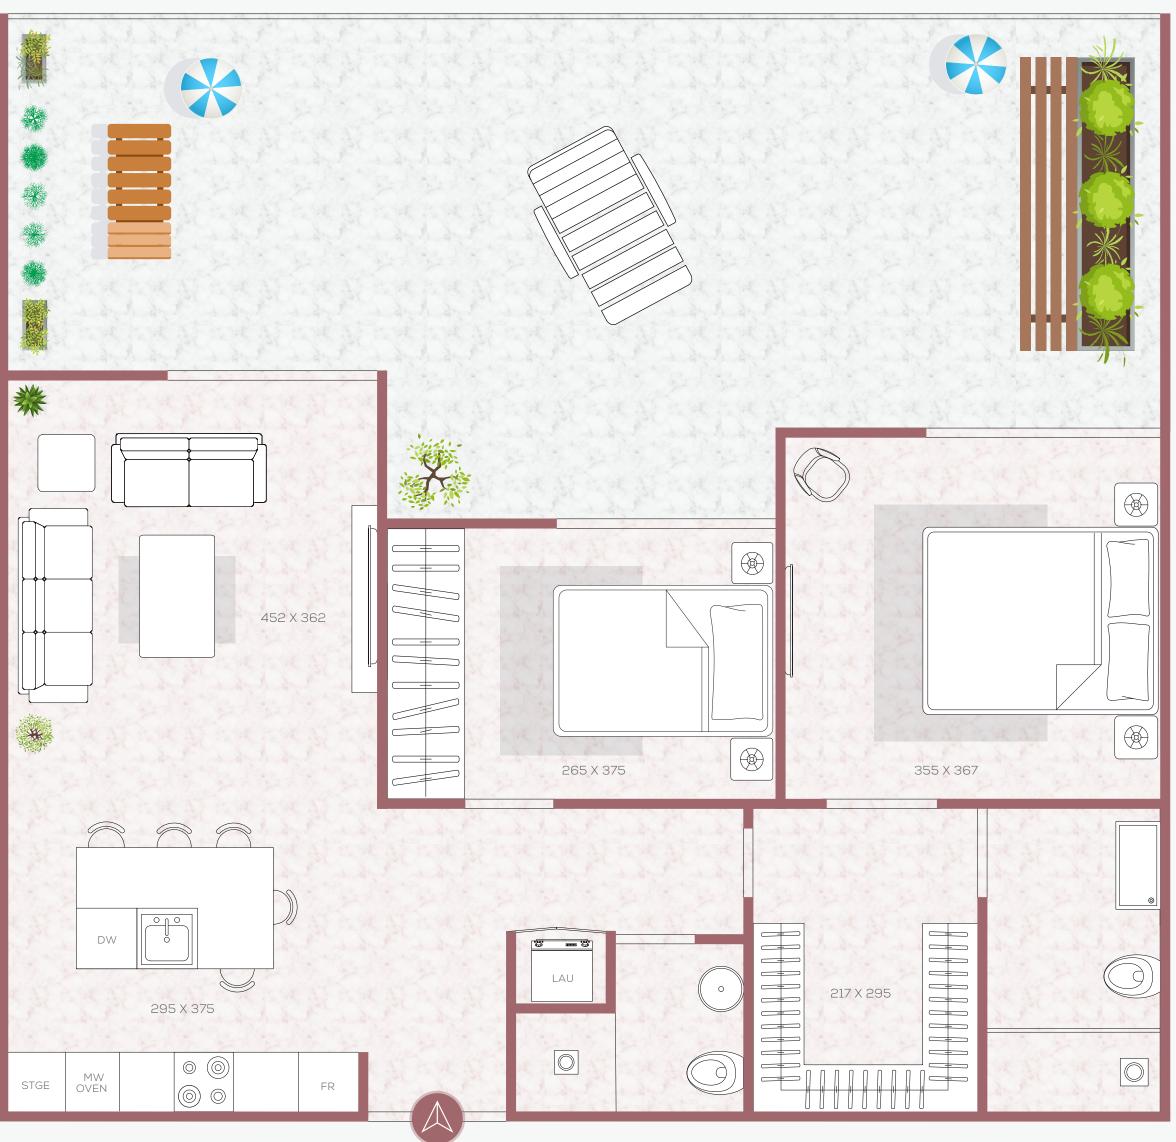

# TWO BEDROOM PENTHOUSE

N - 4 - Terrace Home - 10 FOURTH FLOOR

## COMMUNITY

| Suite      | 849 SQF   | 78.90 SQM  |
|------------|-----------|------------|
| Terrace    | 520 SQF   | 48.35 SQM  |
| Total Area | 1,370 SQF | 127.25 SQM |