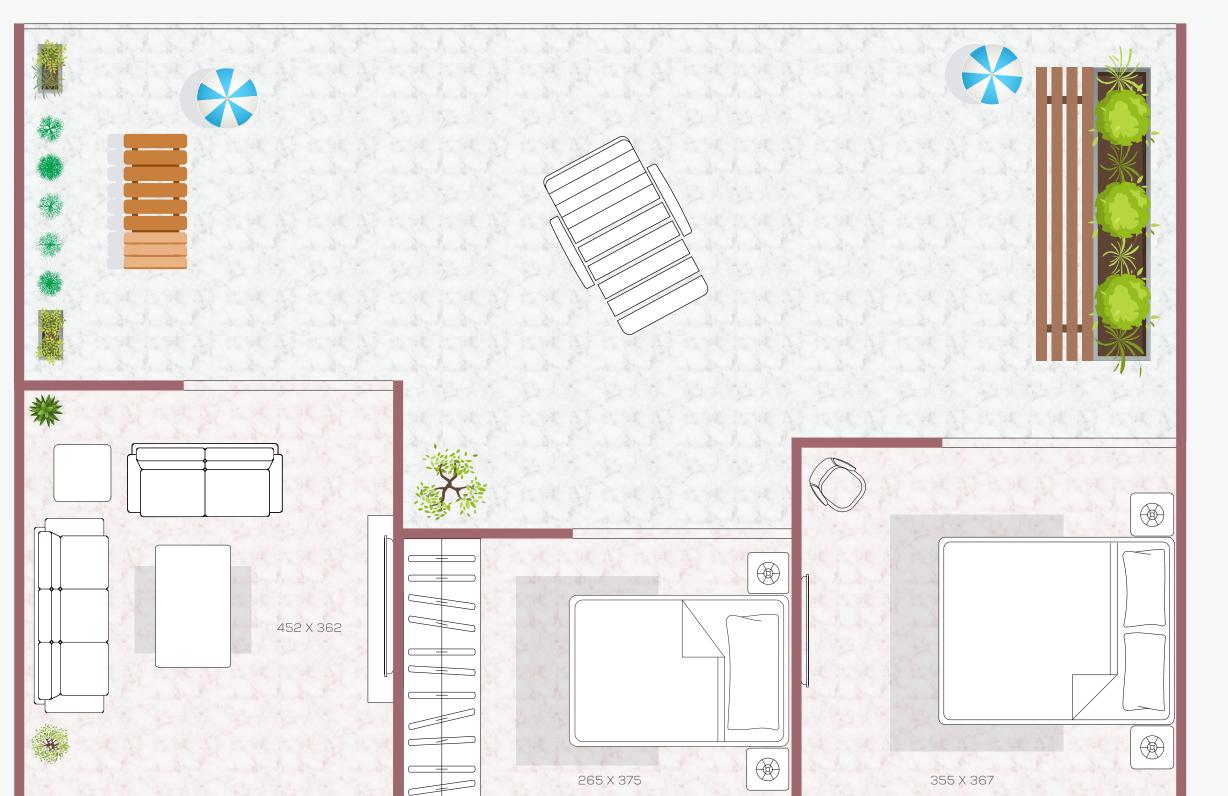

# TWO BEDROOM PENTHOUSE

N - 4 - Terrace Home - 09 FOURTH FLOOR

## COMMUNITY

| Su | ite      | 851 SQF   | 79.10 SQM  |
|----|----------|-----------|------------|
| Te | rrace    | 549 SQF   | 51.03 SQM  |
| То | tal Area | 1,401 SQF | 130.13 SQM |