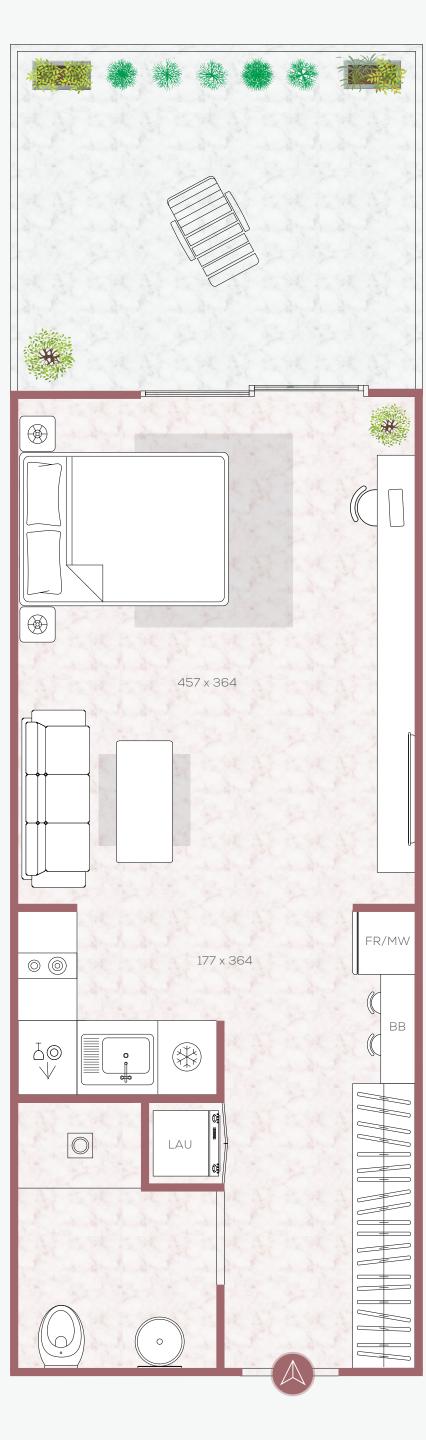

# ONE BEDROOM TOWNHOUSE

N - G - GARDEN HOME - 13 GROUND FLOOR

## COMMUNITY

| Su | ite      | 741 SQF | 68.82 SQM |
|----|----------|---------|-----------|
| Те | rrace    | 112 SQF | 10.45 SQM |
| То | tal Area | 853 SQF | 79.27 SQM |