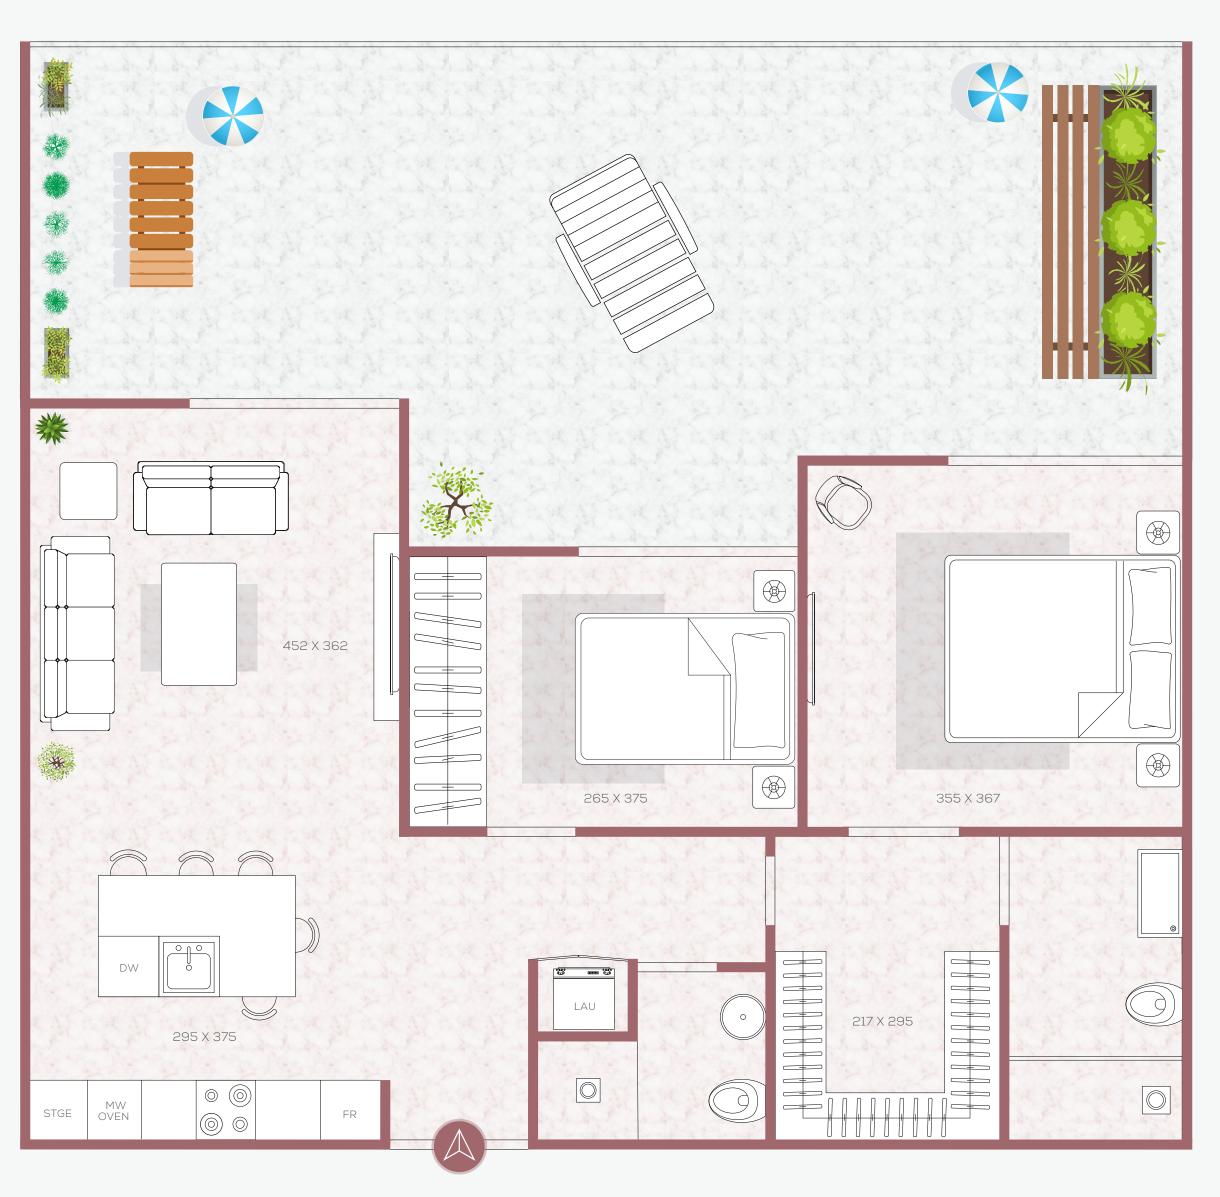

# TWO BEDROOM PENTHOUSE

N - 4 - Terrace Home - 09 FOURTH FLOOR

## COMMUNITY

| Su | ite      | 851 SQF   | 79.10 SQM  |
|----|----------|-----------|------------|
| Te | rrace    | 549 SQF   | 51.03 SQM  |
| То | tal Area | 1,401 SQF | 130.13 SQM |

### KEYPLAN