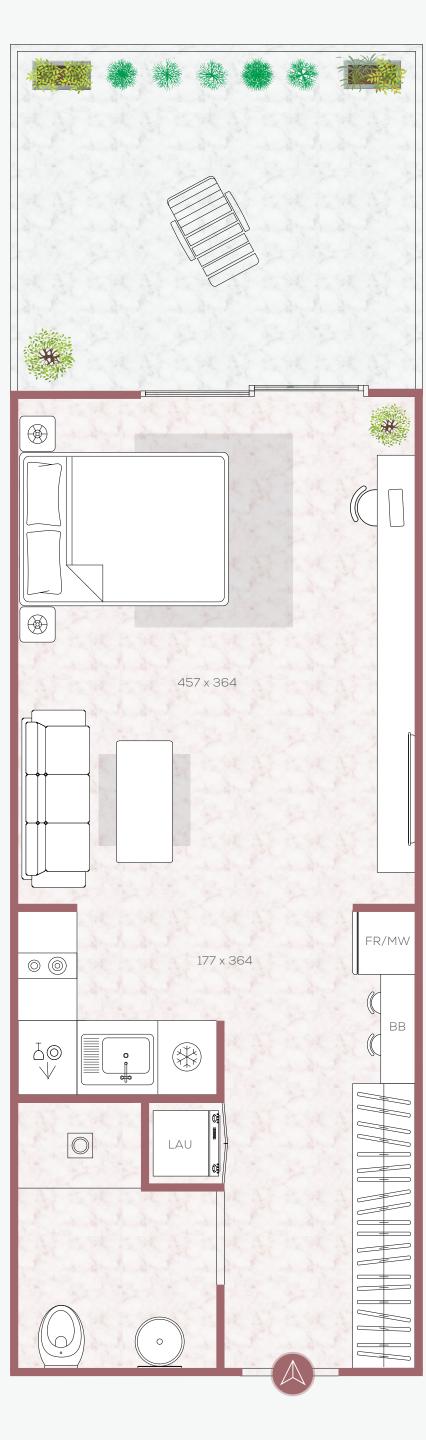

# **DESIGNER SUITE**

N - G - GARDEN HOME - 1 GROUND FLOOR

## COMMUNITY

| Suite      | 383 SQF | 35.61 SQM |  |
|------------|---------|-----------|--|
| Terrace    | 128 SQF | 11.93 SQM |  |
| Total Area | 512 SQF | 47.54 SQM |  |

### KEYPLAN