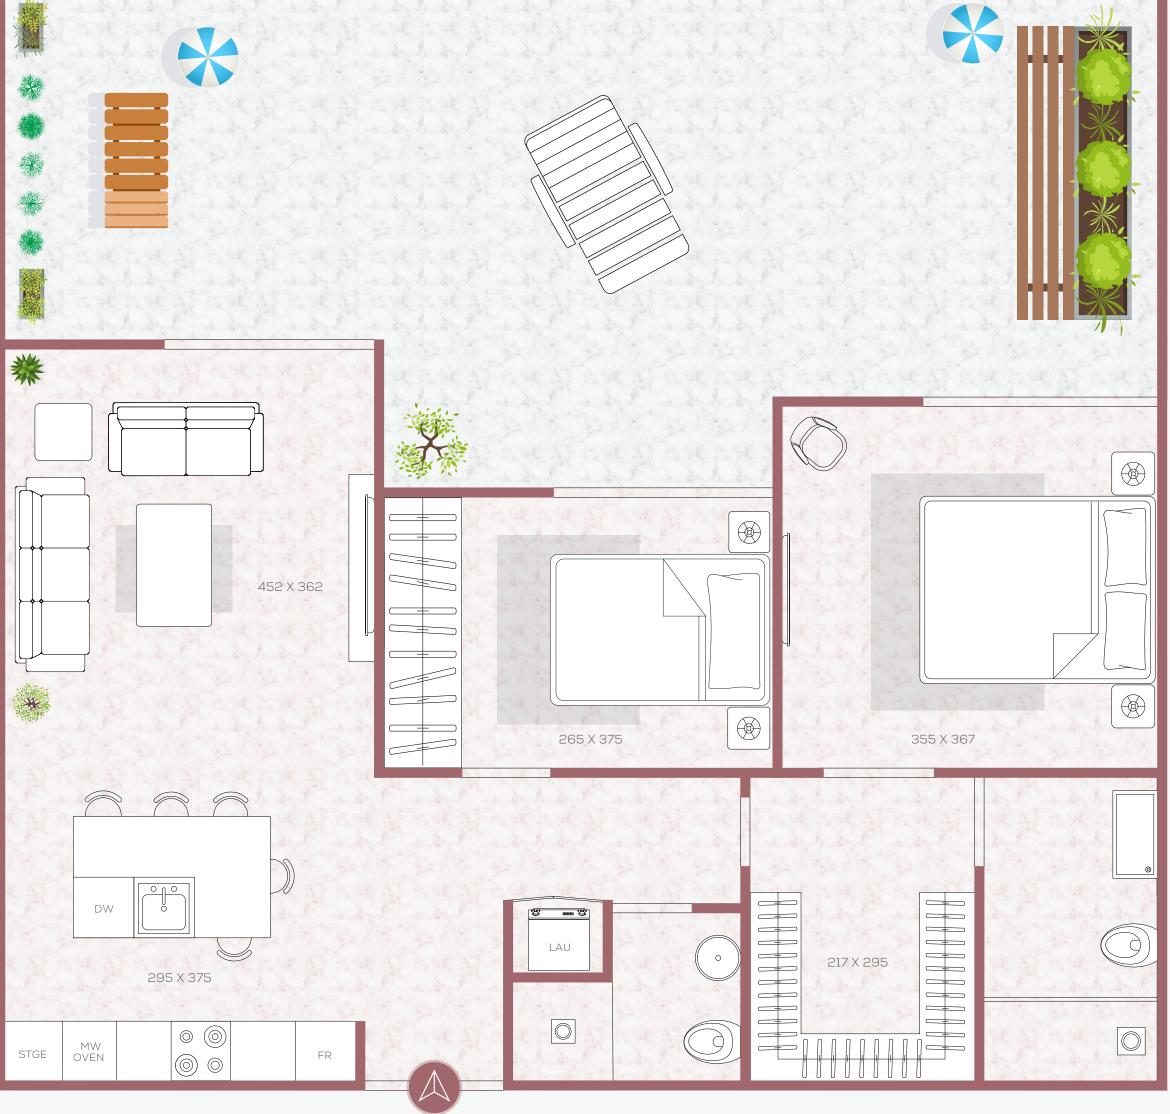

# TWO BEDROOM PENTHOUSE

N - 4 - Terrace Home - 09 FOURTH FLOOR

## COMMUNITY

| Su | ite      | 851 SQF   | 79.10 SQM  |
|----|----------|-----------|------------|
| Te | rrace    | 549 SQF   | 51.03 SQM  |
| То | tal Area | 1,401 SQF | 130.13 SQM |