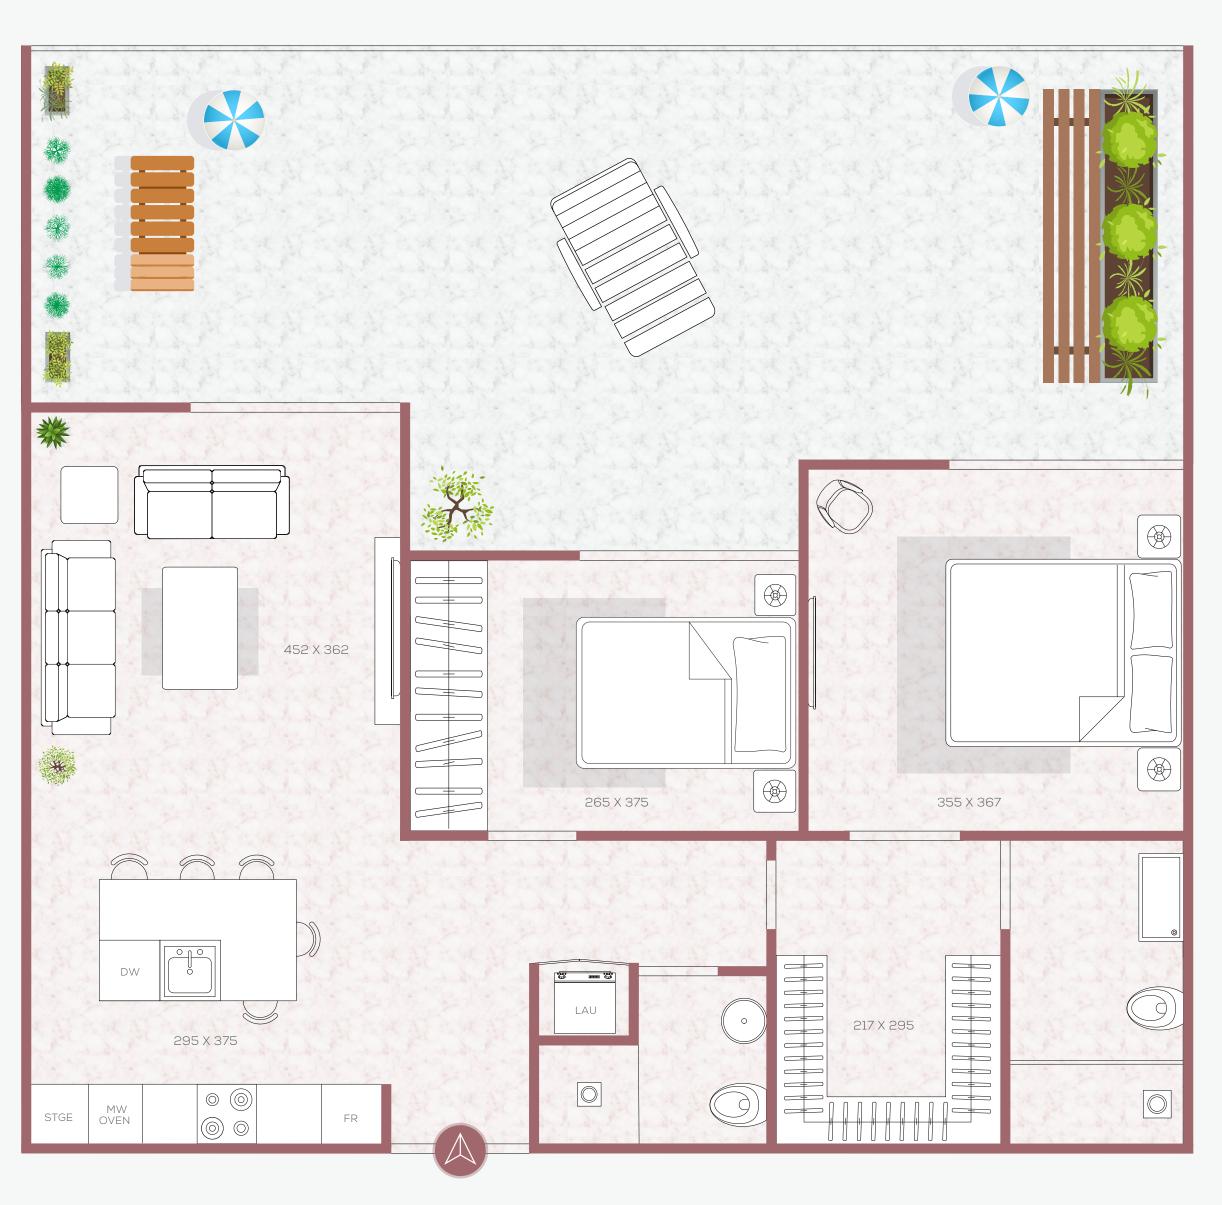

# TWO BEDROOM PENTHOUSE

N - 4 - Terrace Home - 10 FOURTH FLOOR

## COMMUNITY

| Suite      | 849 SQF   | 78.90 SQM  |
|------------|-----------|------------|
| Terrace    | 520 SQF   | 48.35 SQM  |
| Total Area | 1,370 SQF | 127.25 SQM |

### KEYPLAN