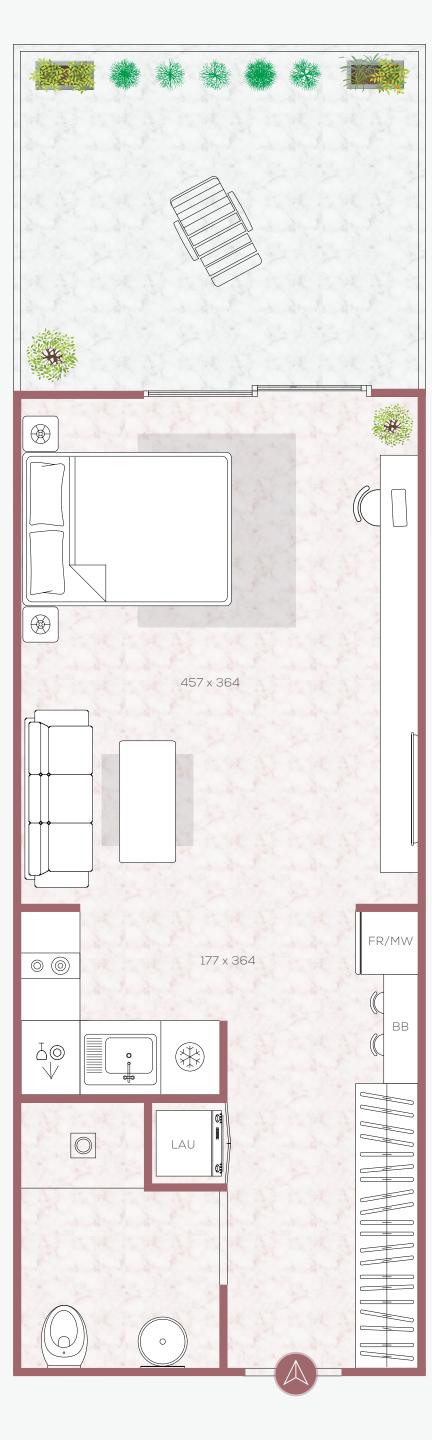

# **DESIGNER SUITE**

N - G - GARDEN HOME - 2 GROUND FLOOR

## COMMUNITY

| Suite      | 381 SQF | 35.35 SQM |  |
|------------|---------|-----------|--|
| Terrace    | 139 SQF | 12.89 SQM |  |
| Total Area | 519 SQF | 48.24 SQM |  |

### KEYPLAN