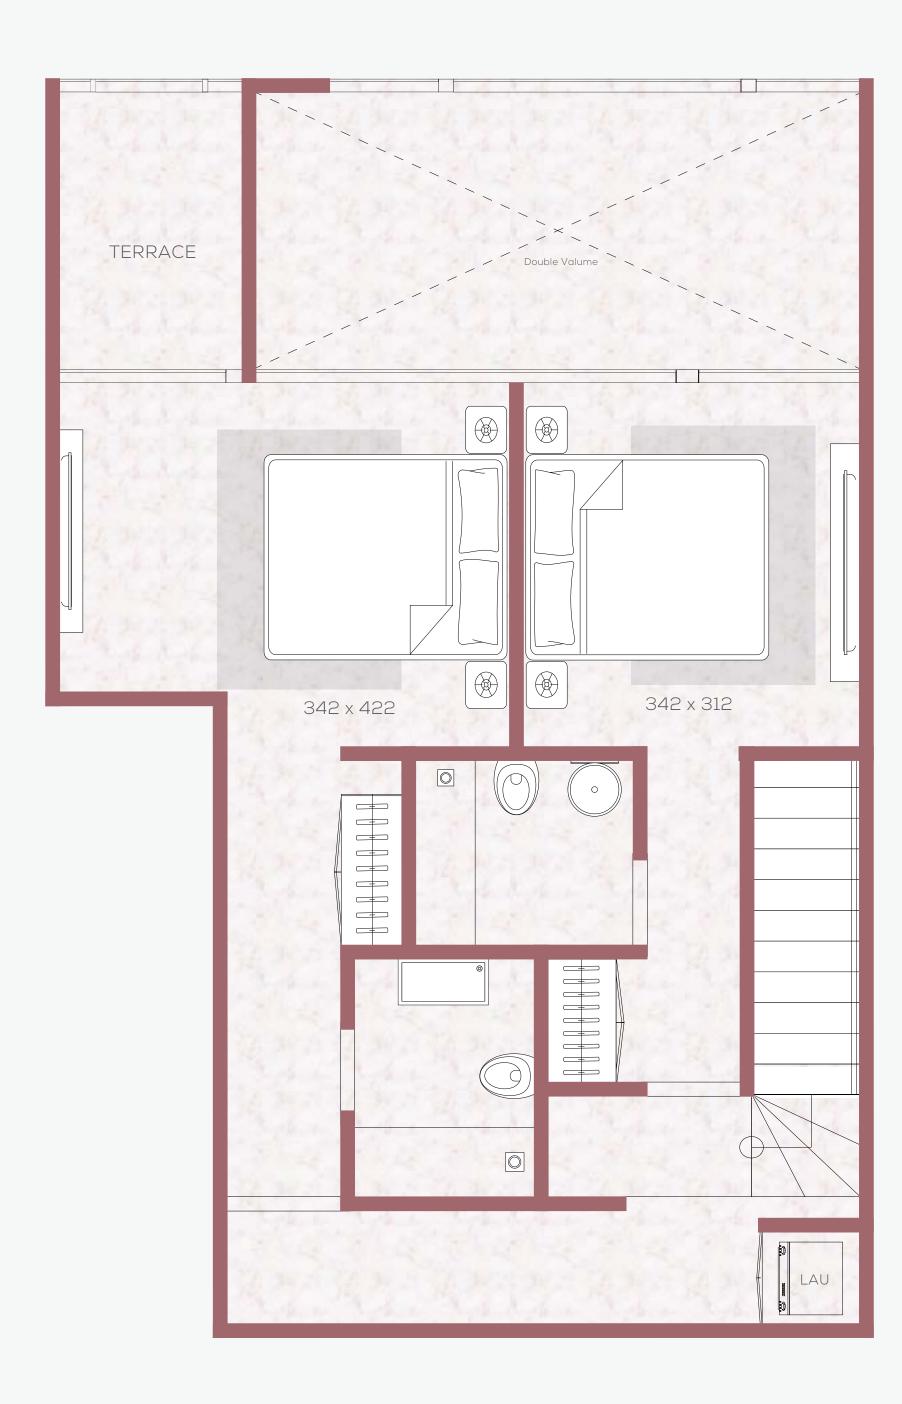

# TWO BEDROOM PENTHOUSE

N - 4 - Terrace Home - 09 FOURTH FLOOR

## COMMUNITY

| Su | ite      | 851 SQF   | 79.10 SQM  |
|----|----------|-----------|------------|
| Te | rrace    | 549 SQF   | 51.03 SQM  |
| То | tal Area | 1,401 SQF | 130.13 SQM |