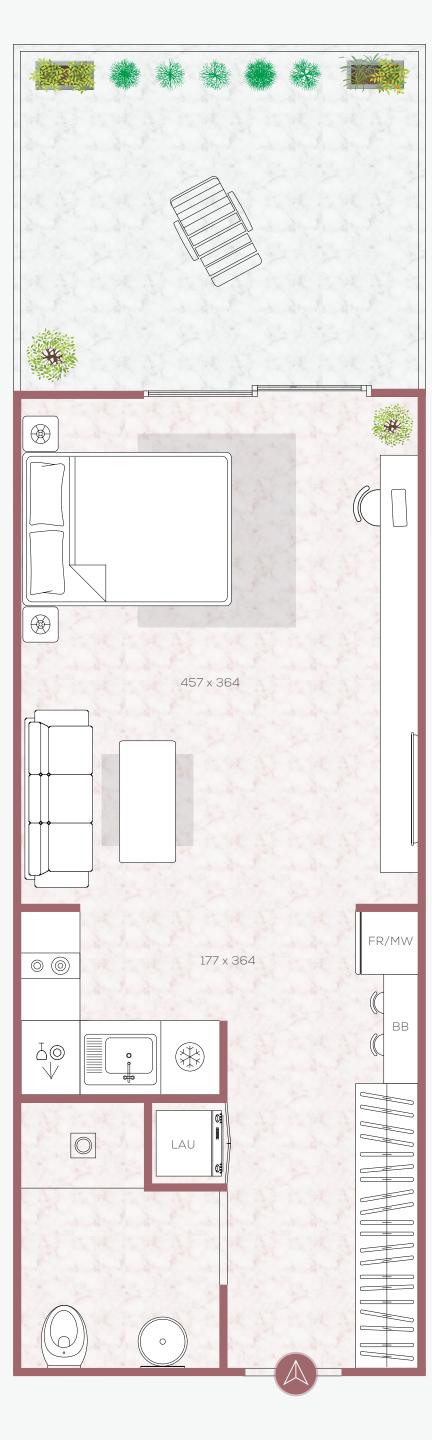

# TWO BEDROOM PENTHOUSE

N - 4 - Terrace Home - 09 FOURTH FLOOR

## COMMUNITY

| Su | ite      | 851 SQF   | 79.10 SQM  |
|----|----------|-----------|------------|
| Te | rrace    | 549 SQF   | 51.03 SQM  |
| То | tal Area | 1,401 SQF | 130.13 SQM |

MW OVEN

STGE