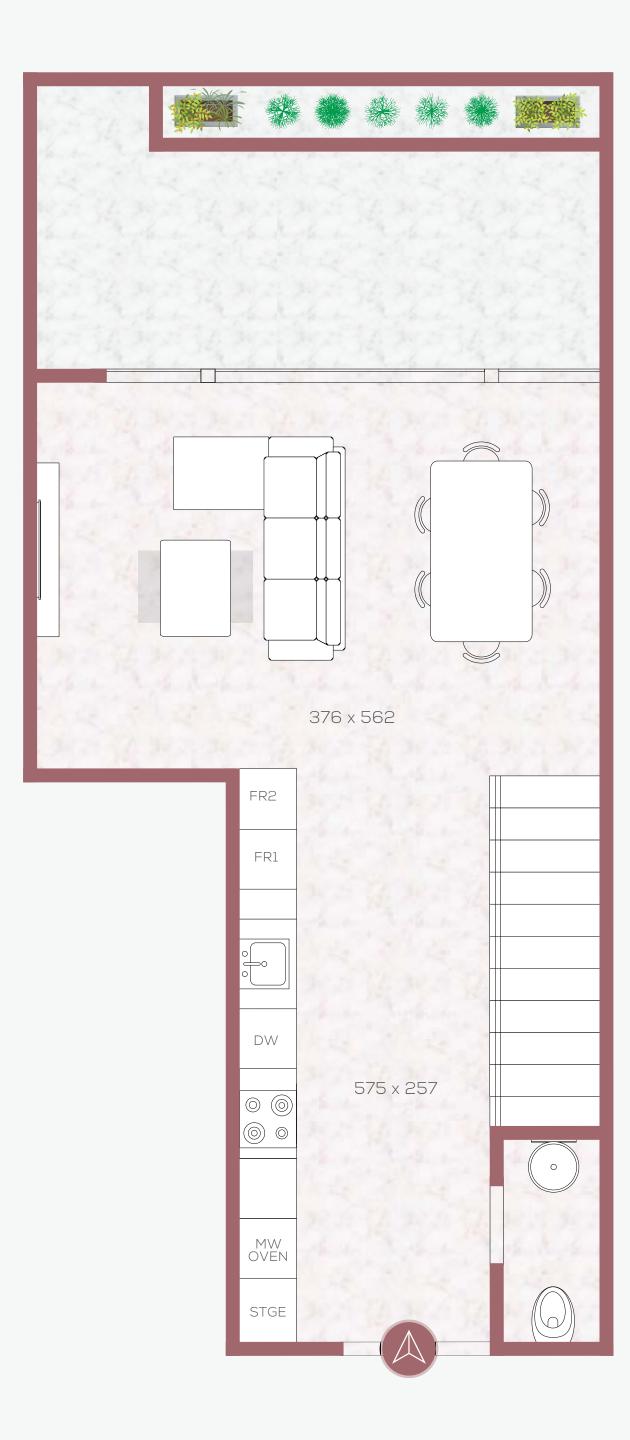

# TWO BEDROOM PENTHOUSE

N - 4 - Terrace Home - 09 FOURTH FLOOR

## COMMUNITY

| Su | ite      | 851 SQF   | 79.10 SQM  |
|----|----------|-----------|------------|
| Te | rrace    | 549 SQF   | 51.03 SQM  |
| То | tal Area | 1,401 SQF | 130.13 SQM |