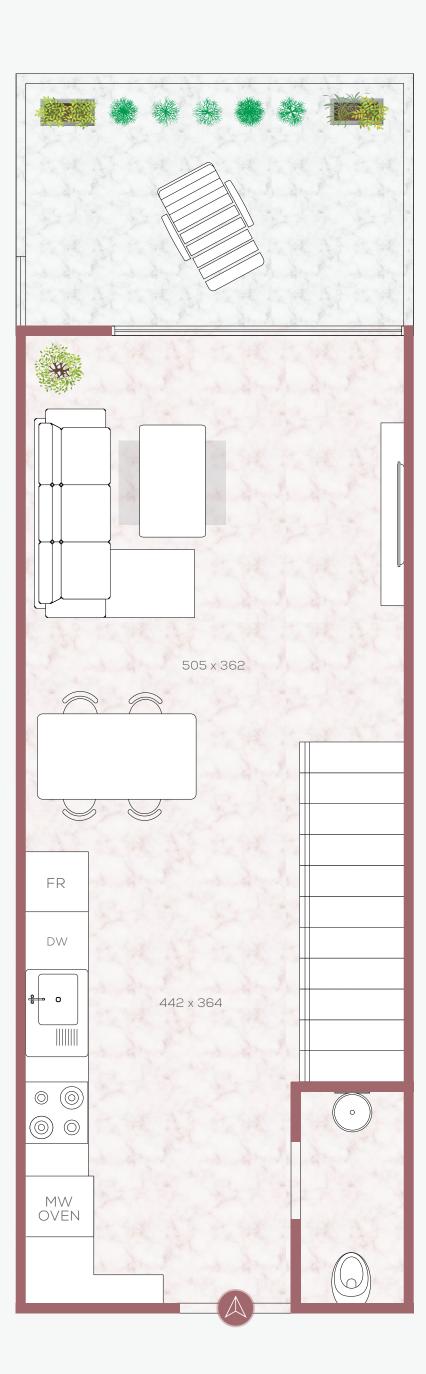

# TWO BEDROOM PENTHOUSE

N - 4 - Terrace Home - 09 FOURTH FLOOR

## COMMUNITY

| Su | ite      | 851 SQF   | 79.10 SQM  |
|----|----------|-----------|------------|
| Te | rrace    | 549 SQF   | 51.03 SQM  |
| То | tal Area | 1,401 SQF | 130.13 SQM |