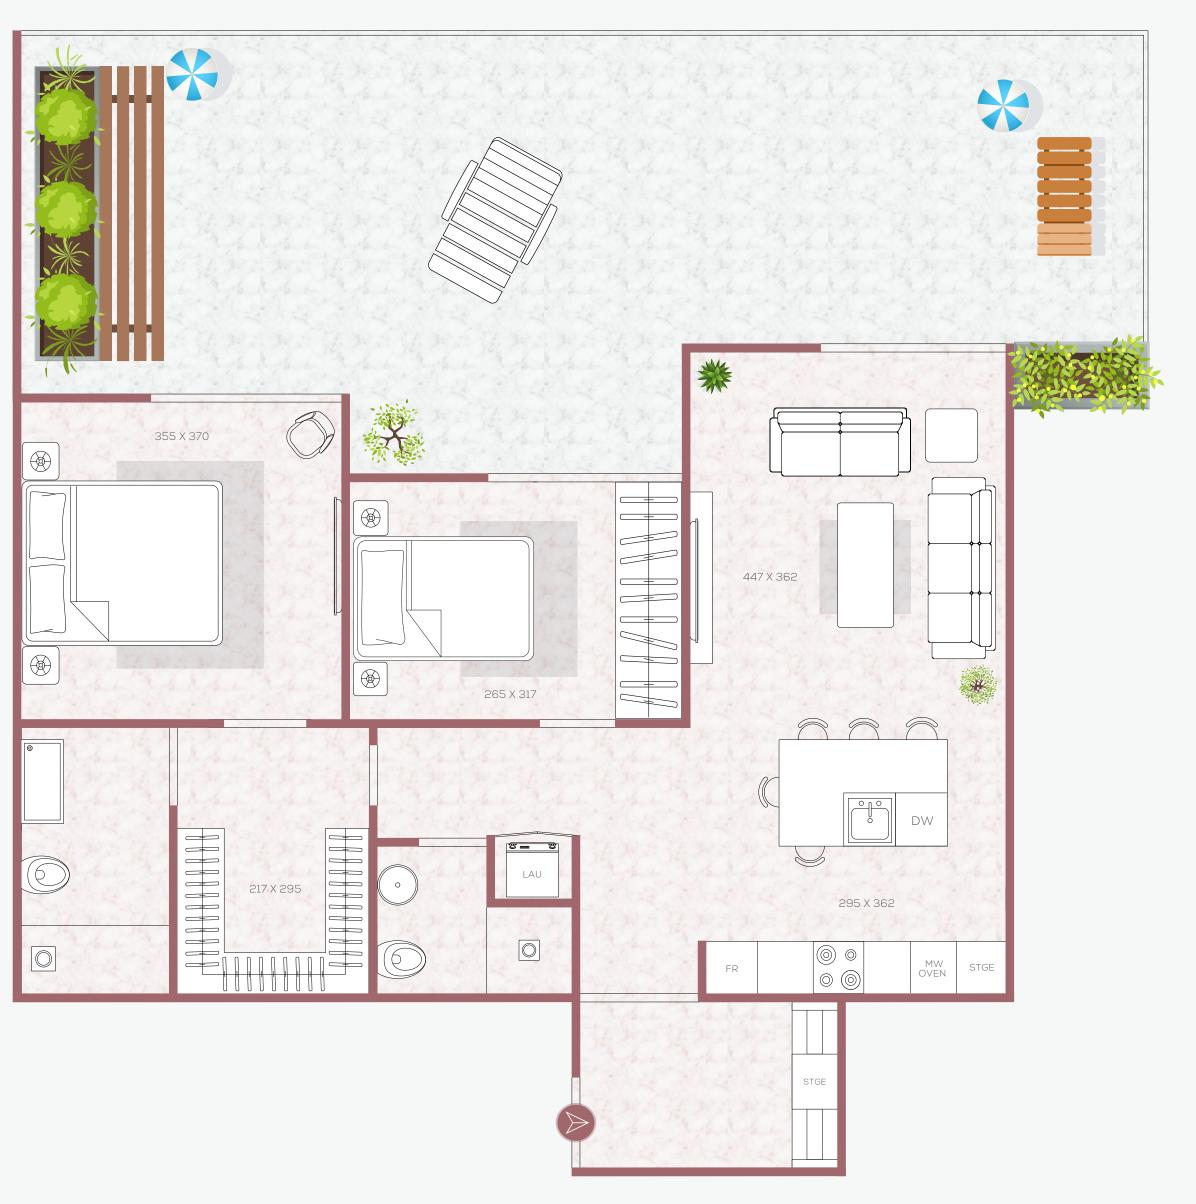

# **DESIGNER SUITE**

N - G - GARDEN HOME - 1 GROUND FLOOR

## COMMUNITY

| Suite      | 383 SQF | 35.61 SQM |  |
|------------|---------|-----------|--|
| Terrace    | 128 SQF | 11.93 SQM |  |
| Total Area | 512 SQF | 47.54 SQM |  |

### KEYPLAN