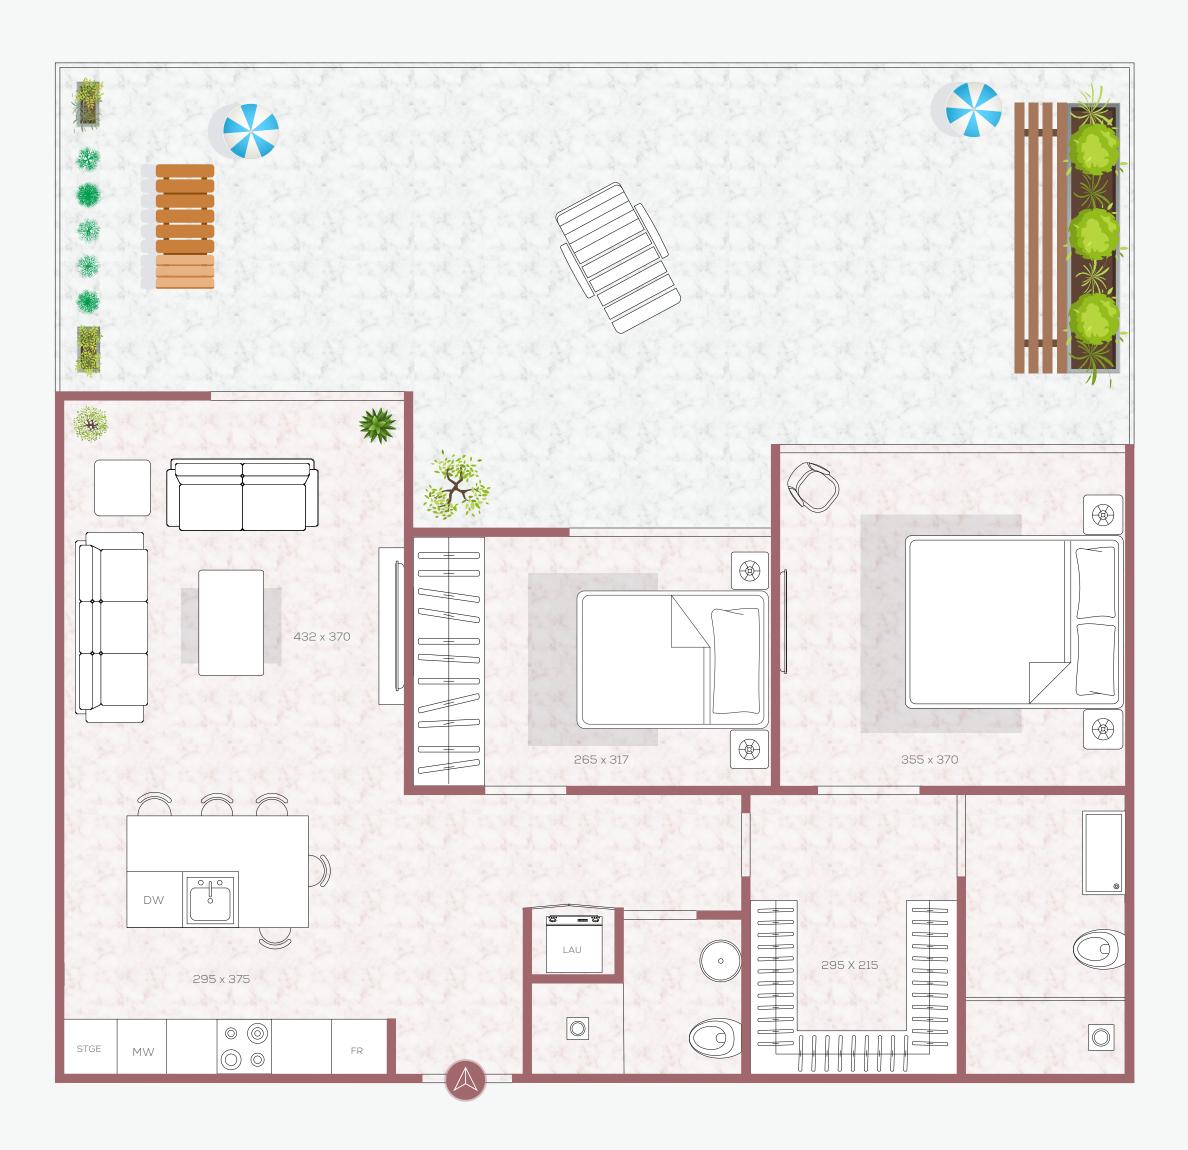

# TWO BEDROOM PENTHOUSE

N - 4 - Terrace Home - 09 FOURTH FLOOR

## COMMUNITY

| Su | ite      | 851 SQF   | 79.10 SQM  |
|----|----------|-----------|------------|
| Te | rrace    | 549 SQF   | 51.03 SQM  |
| То | tal Area | 1,401 SQF | 130.13 SQM |

### KEYPLAN