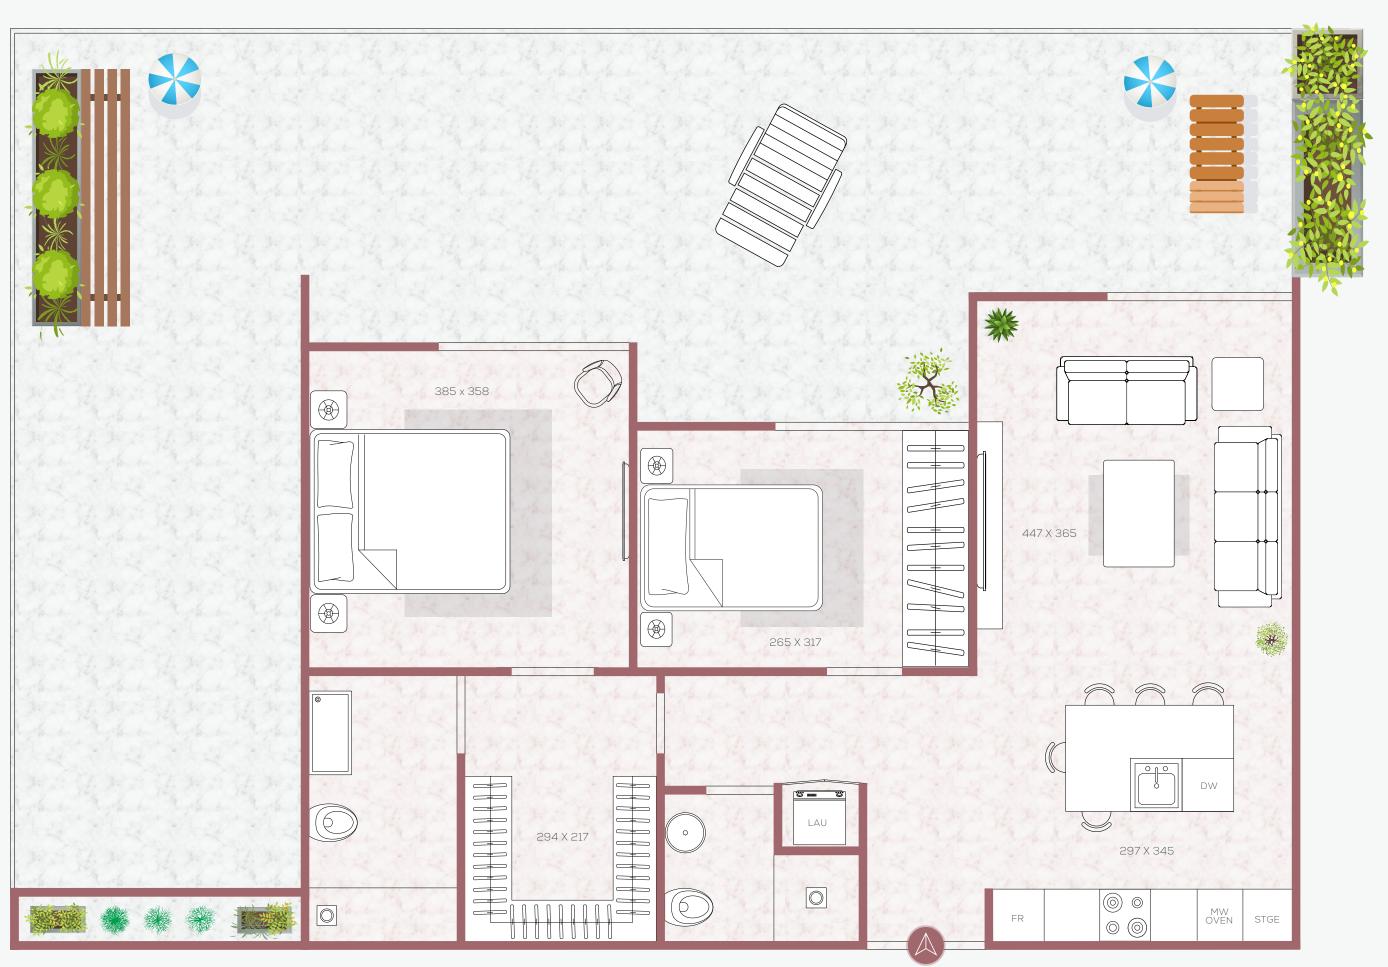

# TWO BEDROOM PENTHOUSE

S - 4 - Terrace Home - 13 FOURTH FLOOR

## PARK

| S | Suite     | 850 SQF   | 79.00 SQM  |
|---|-----------|-----------|------------|
| T | errace    | 458 SQF   | 42.53 SQM  |
| Т | otal Area | 1,308 SQF | 121.53 SQM |

### KEYPLAN