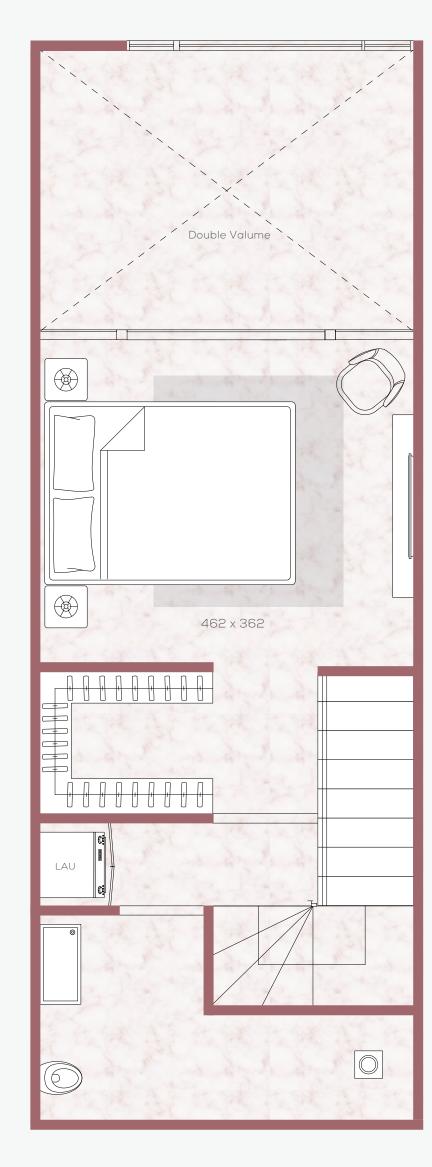

# TWO BEDROOM PENTHOUSE

N - 4 - Terrace Home - 09 FOURTH FLOOR

## COMMUNITY

| Su | ite      | 851 SQF   | 79.10 SQM  |
|----|----------|-----------|------------|
| Te | rrace    | 549 SQF   | 51.03 SQM  |
| То | tal Area | 1,401 SQF | 130.13 SQM |