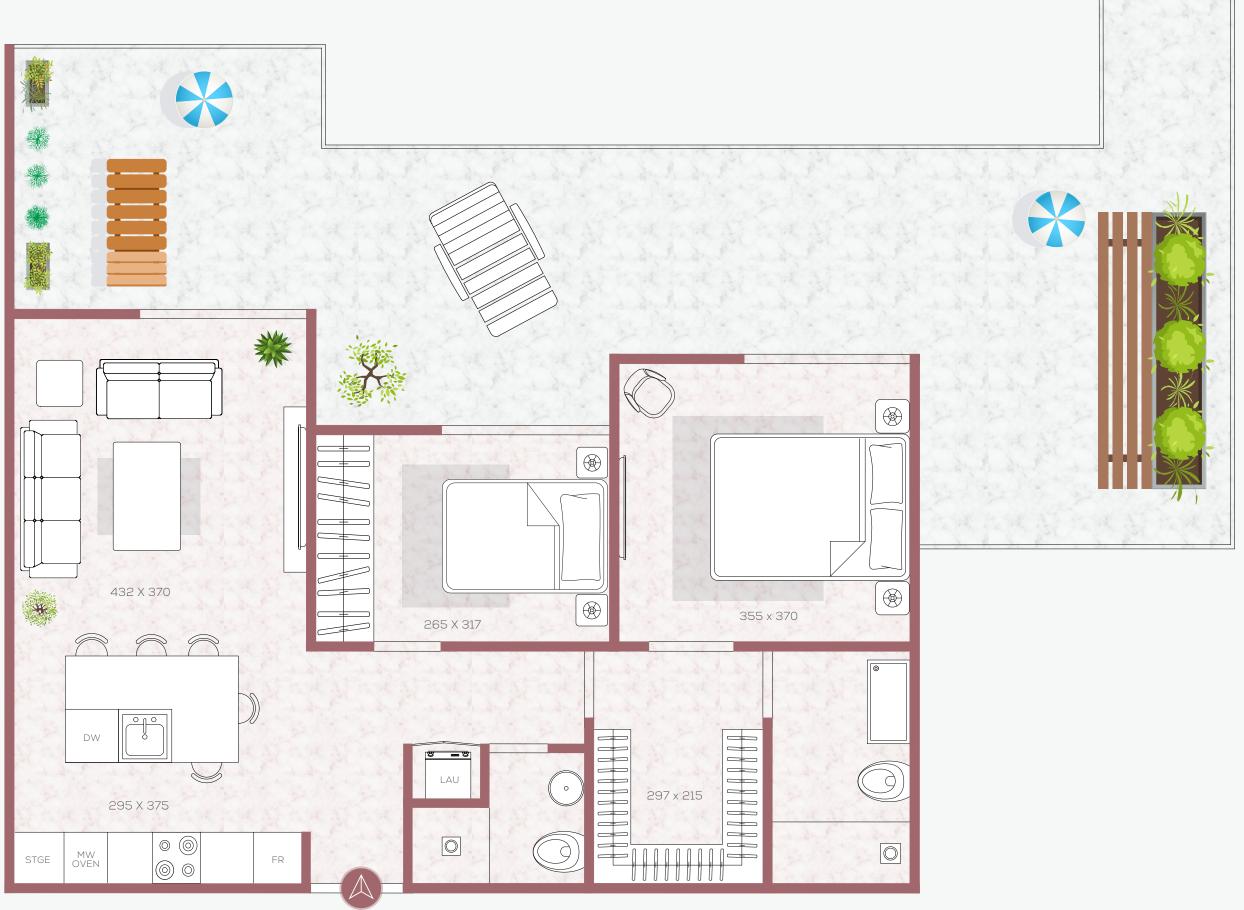

# TWO BEDROOM PENTHOUSE

N - 4 - Terrace Home - 10 FOURTH FLOOR

## COMMUNITY

| Suite      | 849 SQF   | 78.90 SQM  |
|------------|-----------|------------|
| Terrace    | 520 SQF   | 48.35 SQM  |
| Total Area | 1,370 SQF | 127.25 SQM |

### KEYPLAN