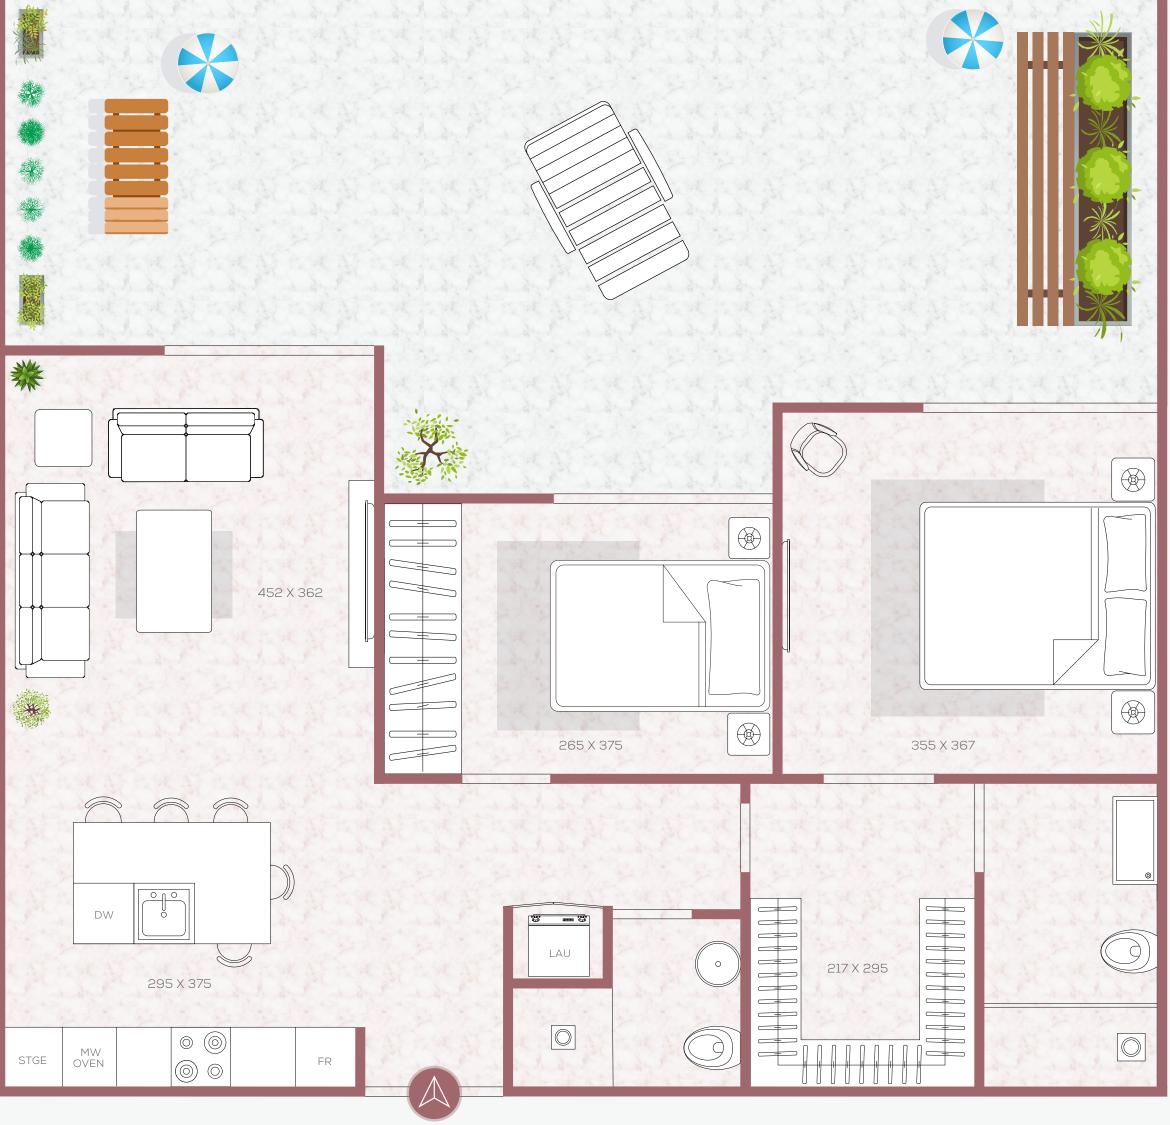

# TWO BEDROOM PENTHOUSE

N - 4 - Terrace Home - 09 FOURTH FLOOR

## COMMUNITY

| Su | ite      | 851 SQF   | 79.10 SQM  |
|----|----------|-----------|------------|
| Te | rrace    | 549 SQF   | 51.03 SQM  |
| То | tal Area | 1,401 SQF | 130.13 SQM |

#### DISCLAIMER

All drawings and dimensions are approximate. Drawings are not to scale and are subject to change without notice. The developer reserves the right to make revisions. The units are taken from the typical floor of the building and columns may vary in size depending on the floor level. The furnishings and accessories shown are for representation only. The length and width of the unit and balcony varies depending on which floor and which orientation the unit is located within the building to comply with the building authority regulations.

MW OVEN

STGE