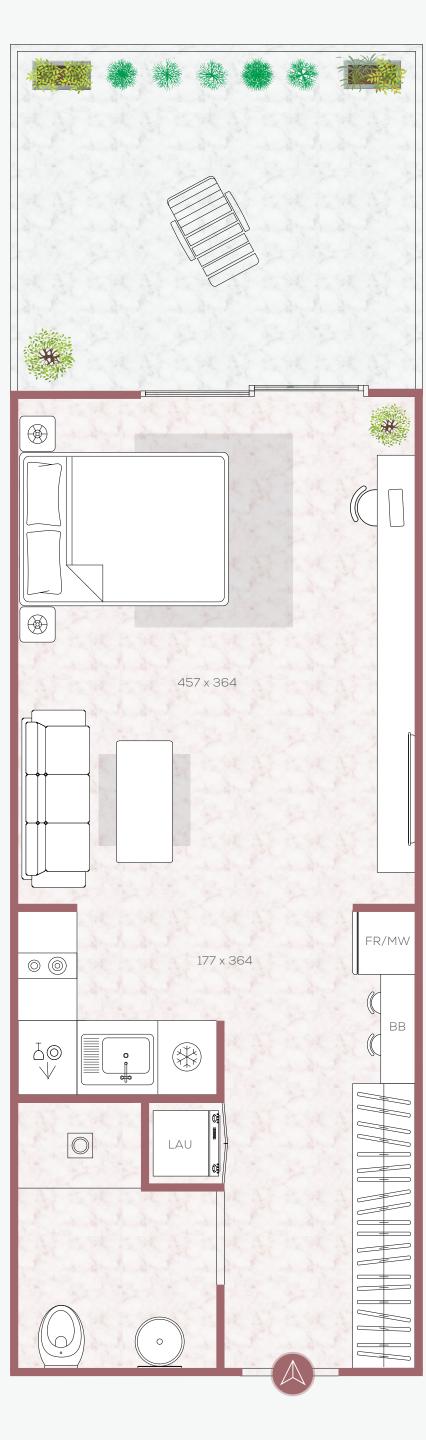

# **DESIGNER SUITE**

N - G - GARDEN HOME - 8 GROUND FLOOR

## COMMUNITY

| Suite      | 380 SQF | 35.30 SQM |  |
|------------|---------|-----------|--|
| Terrace    | 173 SQF | 16.09 SQM |  |
| Total Area | 553 SQF | 51.39 SQM |  |

### KEYPLAN