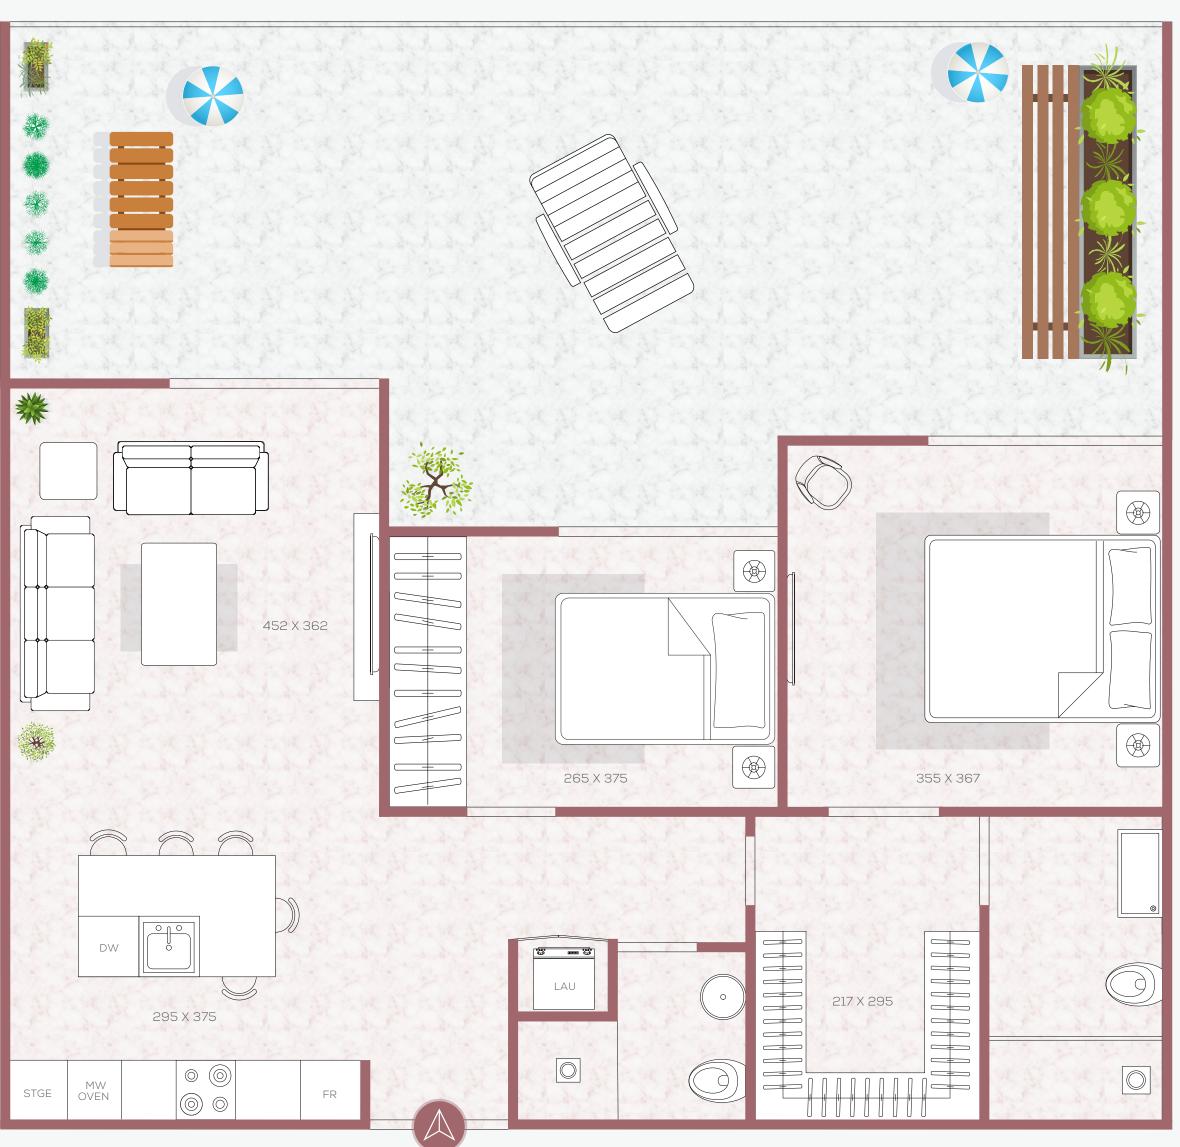

# TWO BEDROOM PENTHOUSE

N - 4 - Terrace Home - 09 FOURTH FLOOR

## COMMUNITY

| Su | ite      | 851 SQF   | 79.10 SQM  |
|----|----------|-----------|------------|
| Te | rrace    | 549 SQF   | 51.03 SQM  |
| То | tal Area | 1,401 SQF | 130.13 SQM |