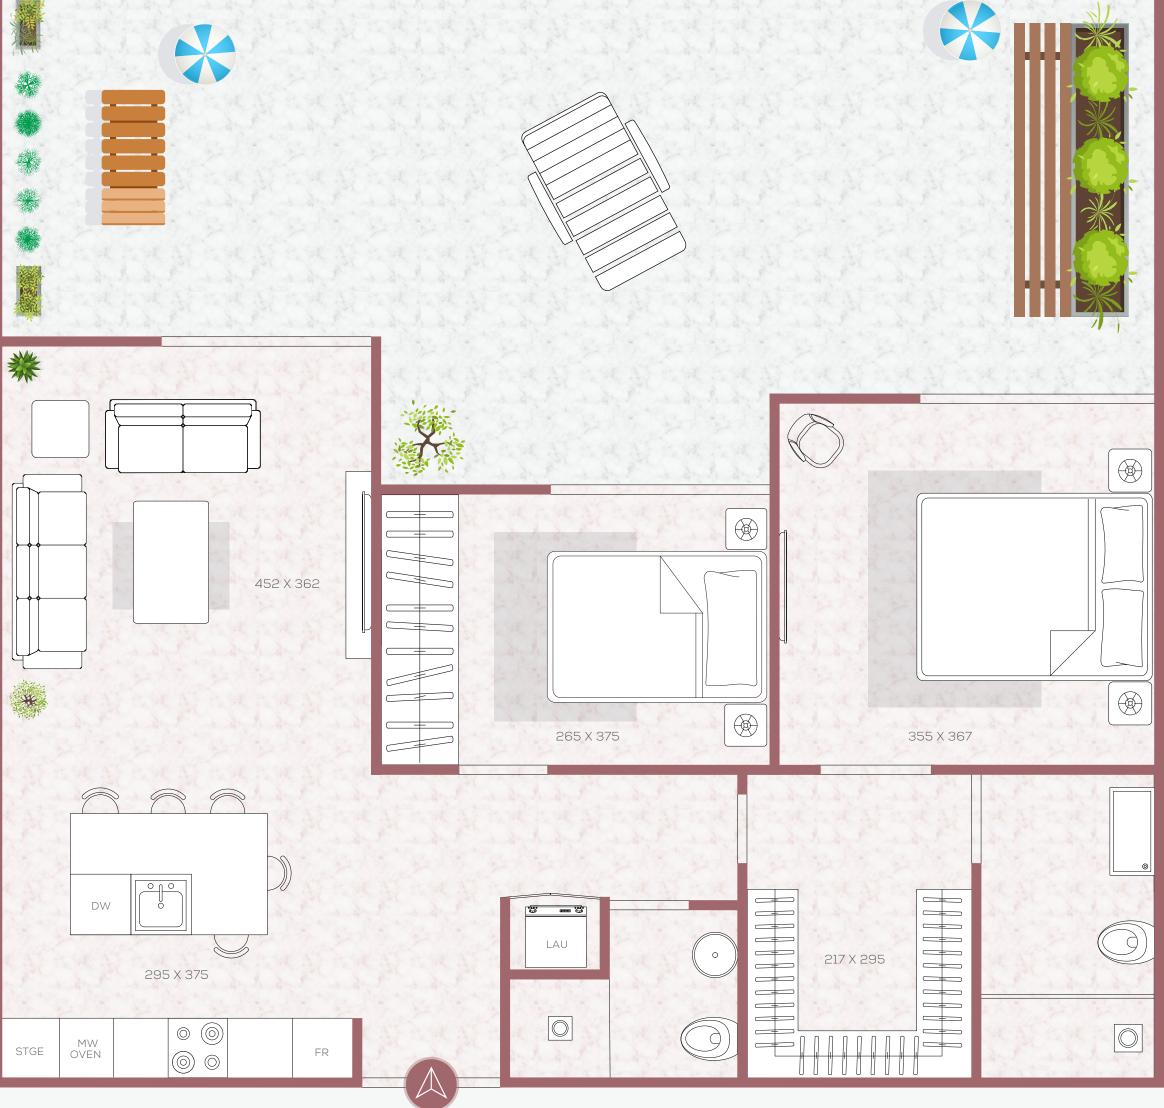

# TWO BEDROOM PENTHOUSE

N - 4 - Terrace Home - 10 FOURTH FLOOR

## COMMUNITY

| Suite      | 849 SQF   | 78.90 SQM  |
|------------|-----------|------------|
| Terrace    | 520 SQF   | 48.35 SQM  |
| Total Area | 1,370 SQF | 127.25 SQM |