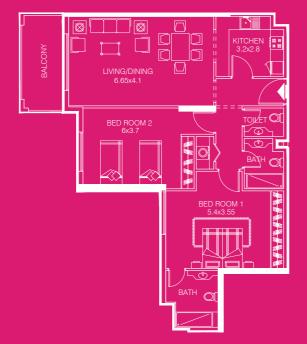

## TWO BEDROOM APARTMENT - TYPE 2B

sellable area and balcony location may vary for unit to unit
kitchen appliances and bath fixtures are indicative and may vary