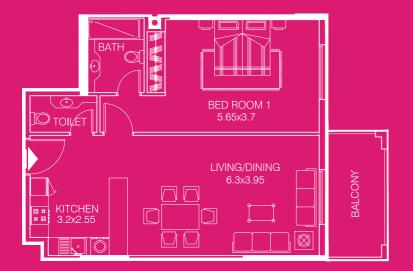

#### ONE BEDROOM APARTMENT - TYPE 1A

• sellable area and balcony location may vary for unit to unit • kitchen appliances and bath fixtures are indicative and may vary

UNIT NO:03 One B/R TYPE: AREA: 83.27 Sq m. AREA: 895.99 Sq Ft. FACING: Pool View North West DIRECTION: