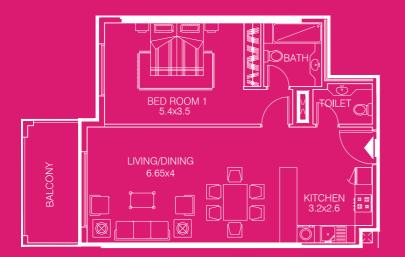

#### ONE BEDROOM APARTMENT - TYPE 2A

sellable area and balcony location may vary for unit to unit
kitchen appliances and bath fixtures are indicative and may vary

UNIT NO:04

| TYPE:      | One B/R       |
|------------|---------------|
| AREA:      | 84.11 Sq m.   |
| AREA:      | 905.02 Sq Ft. |
| FACING:    | Garden View   |
| DIRECTION: | South East    |