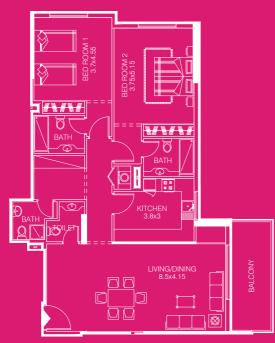

### TWO BEDROOM APARTMENT - TYPE 1B

sellable area and balcony location may vary for unit to unit
kitchen appliances and bath fixtures are indicative and may vary

| UNITNC     | 0:01           | s K m |
|------------|----------------|-------|
|            |                |       |
| TYPE:      | Two B/R        |       |
| AREA:      | 135.54 Sq m.   |       |
| AREA:      | 1458.41 Sq Ft. |       |
| FACING:    | GardenView     |       |
| DIRECTION: | South East     |       |