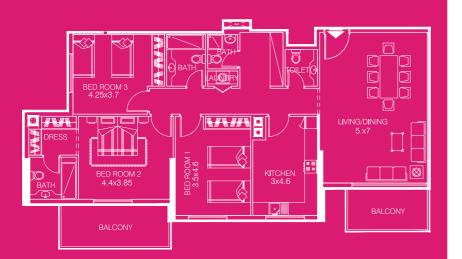

#### THREE BEDROOM APARTMENT - TYPE 1C

• sellable area and balcony location may vary for unit to unit

• kitchen appliances and bath fixtures are indicative and may vary

|         | O : 08         | ~ <b>*</b> * |
|---------|----------------|--------------|
| TYPE:   | Three B/R      |              |
| AREA:   | 163.81 Sq m.   |              |
| AREA:   | 1762.60 Sq Ft. |              |
| FACING: | Community View |              |
|         | (Road Facing)  |              |
|         |                |              |

#### DIRECTION: North East