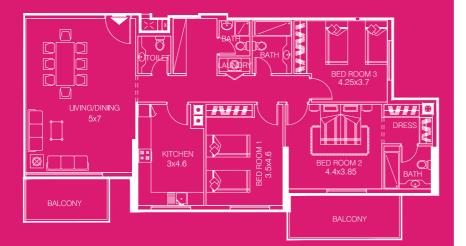

#### THREE BEDROOM APARTMENT - TYPE 2C

sellable area and balcony location may vary for unit to unit
kitchen appliances and bath fixtures are indicative and may vary

|           |                | 3 |
|-----------|----------------|---|
| TYPE:     | Three B/R      |   |
| AREA:     | 163.81 Sq m.   |   |
| AREA:     | 1762.60 Sq Ft. |   |
| FACING:   | Community View |   |
|           | (Road Facing)  |   |
| DIRECTION | Month Eath     |   |

#### DIRECTION: North East