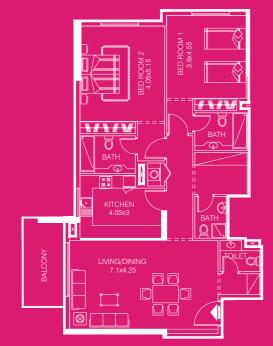

## TWO BEDROOM APARTMENT - TYPE 2B

sellable area and balcony location may vary for unit to unit
kitchen appliances and bath fixtures are indicative and may vary