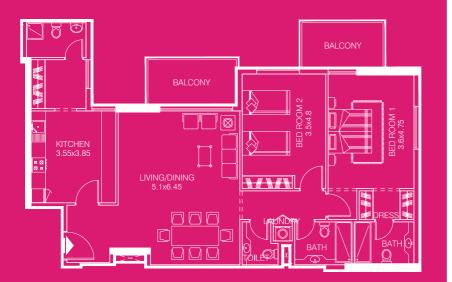

### TWO BEDROOM APARTMENT - TYPE 1B

sellable area and balcony location may vary for unit to unit
kitchen appliances and bath fixtures are indicative and may vary

| UNITNC     | 0:01           | s K m |
|------------|----------------|-------|
|            |                |       |
| TYPE:      | Two B/R        |       |
| AREA:      | 135.54 Sq m.   |       |
| AREA:      | 1458.41 Sq Ft. |       |
| FACING:    | GardenView     |       |
| DIRECTION: | South East     |       |