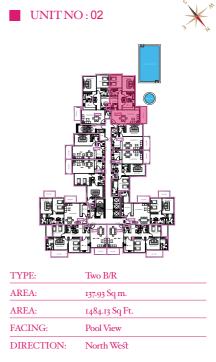

## TWO BEDROOM APARTMENT - TYPE 2B

sellable area and balcony location may vary for unit to unit
kitchen appliances and bath fixtures are indicative and may vary