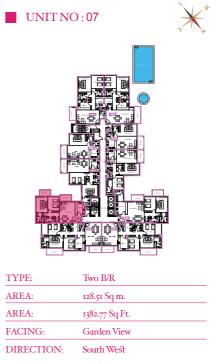

## TWO BEDROOM APARTMENT - TYPE 2B

sellable area and balcony location may vary for unit to unit
kitchen appliances and bath fixtures are indicative and may vary