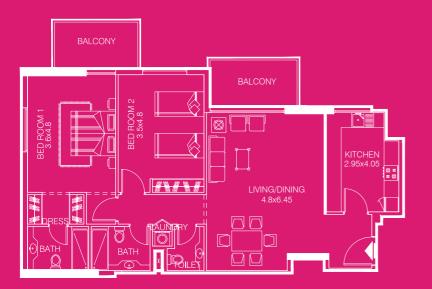

### TWO BEDROOM APARTMENT - TYPE 1B

sellable area and balcony location may vary for unit to unit
kitchen appliances and bath fixtures are indicative and may vary

| UNITNC     | 0:01           | s K m |
|------------|----------------|-------|
|            |                |       |
| TYPE:      | Two B/R        |       |
| AREA:      | 135.54 Sq m.   |       |
| AREA:      | 1458.41 Sq Ft. |       |
| FACING:    | GardenView     |       |
| DIRECTION: | South East     |       |