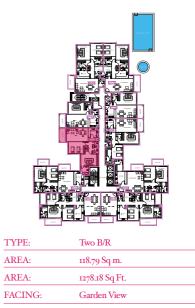

## TWO BEDROOM APARTMENT - TYPE 3B

sellable area and balcony location may vary for unit to unit
kitchen appliances and bath fixtures are indicative and may vary

| UNIT NO    | : 05           | 3 × 1 |
|------------|----------------|-------|
|            |                |       |
| TYPE:      | Two B/R        |       |
| AREA:      | 117.53 Sq m.   |       |
| AREA:      | 1264.62 Sq Ft. |       |
| FACING:    | PoolView       |       |
| DIRECTION: | North West     |       |