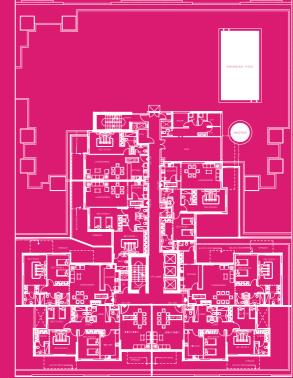

# Typical Floor Plate

2

Community View Road Facing (D - 59)

Internal Community Road

## Podium Floor Plate





Side Road Vie



#### ONE BEDROOM APARTMENT - TYPE 1A



• sellable area and balcony location may vary for unit to unit • kitchen appliances and bath fixtures are indicative and may vary

UNIT NO:03 One B/R TYPE: AREA: 83.27 Sq m. AREA: 895.99 Sq Ft. FACING: Pool View North West DIRECTION:



#### ONE BEDROOM APARTMENT - TYPE 2A



sellable area and balcony location may vary for unit to unit
kitchen appliances and bath fixtures are indicative and may vary

UNIT NO:04





| TYPE:      | One B/R       |
|------------|---------------|
| AREA:      | 84.11 Sq m.   |
| AREA:      | 905.02 Sq Ft. |
| FACING:    | Garden View   |
| DIRECTION: | South East    |

### TWO BEDROOM APARTMENT - TYPE 1B



sellable area and balcony location may vary for unit to unit
kitchen appliances and bath fixt