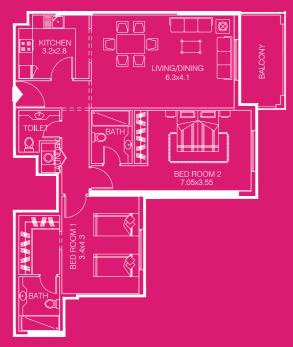

## TWO BEDROOM APARTMENT - TYPE 3B

sellable area and balcony location may vary for unit to unit
kitchen appliances and bath fixtures are indicative and may vary

| UNIT NO    | : 05           | 3 × 1 |
|------------|----------------|-------|
|            |                |       |
| TYPE:      | Two B/R        |       |
| AREA:      | 117.53 Sq m.   |       |
| AREA:      | 1264.62 Sq Ft. |       |
| FACING:    | PoolView       |       |
| DIRECTION: | North West     |       |