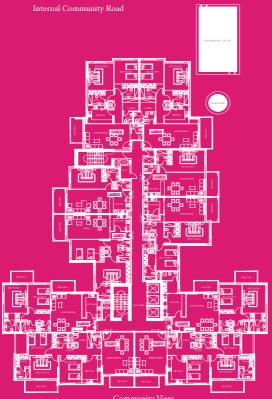

# Typical Floor Plate

2

Community View Road Facing (D - 59)

Internal Community Road