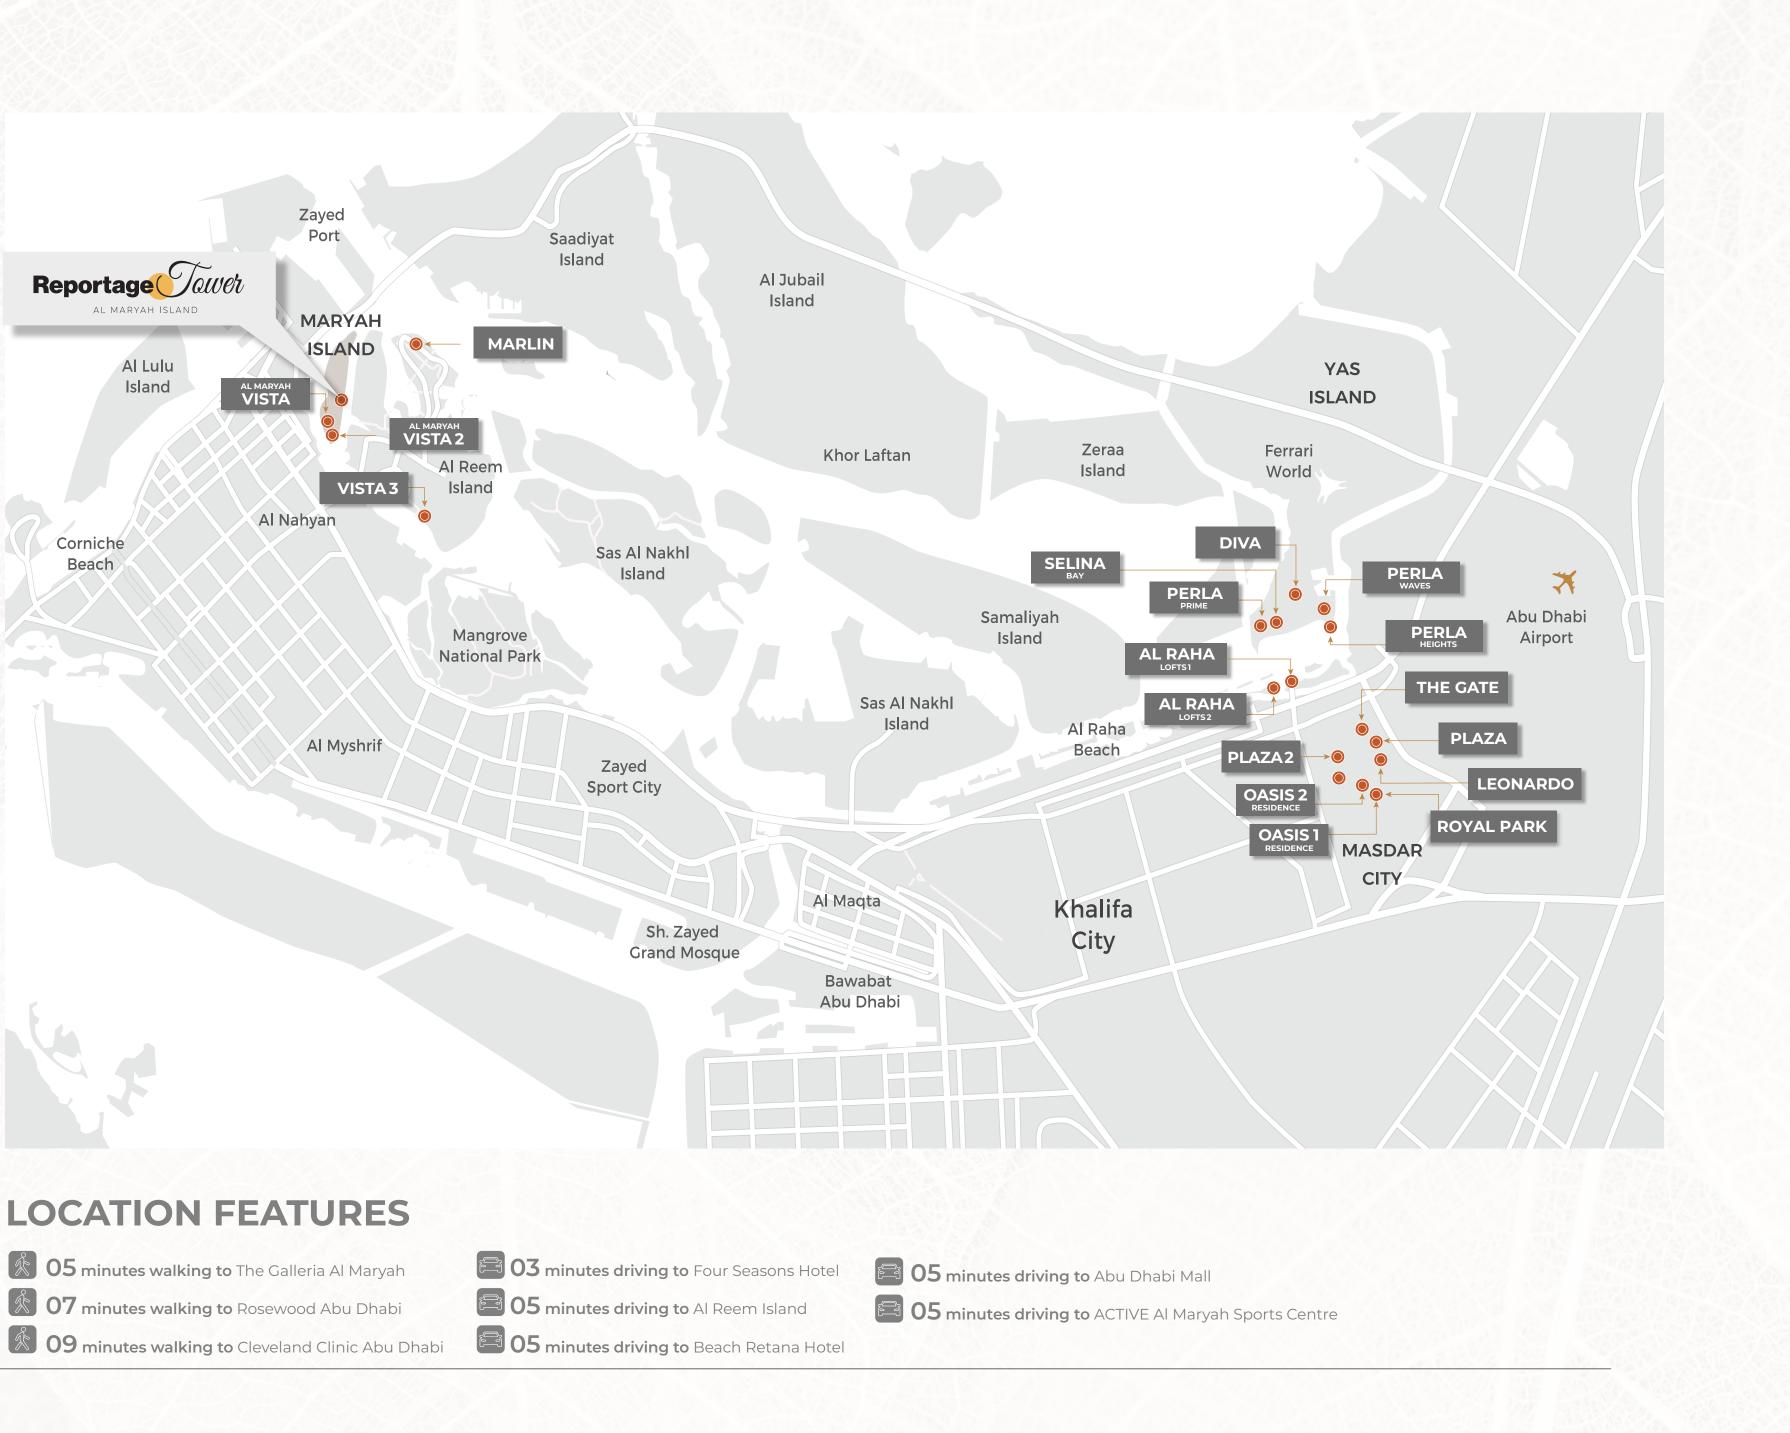

### **AMENITIES & SERVICES**

- •Convenient access to Al Maryah Promenade
- •Retail shops in Upper Ground floor
- •Restaurants & Cafes in Promenade Level
- •442 Covered Plot Parking •Private Parking for each unit