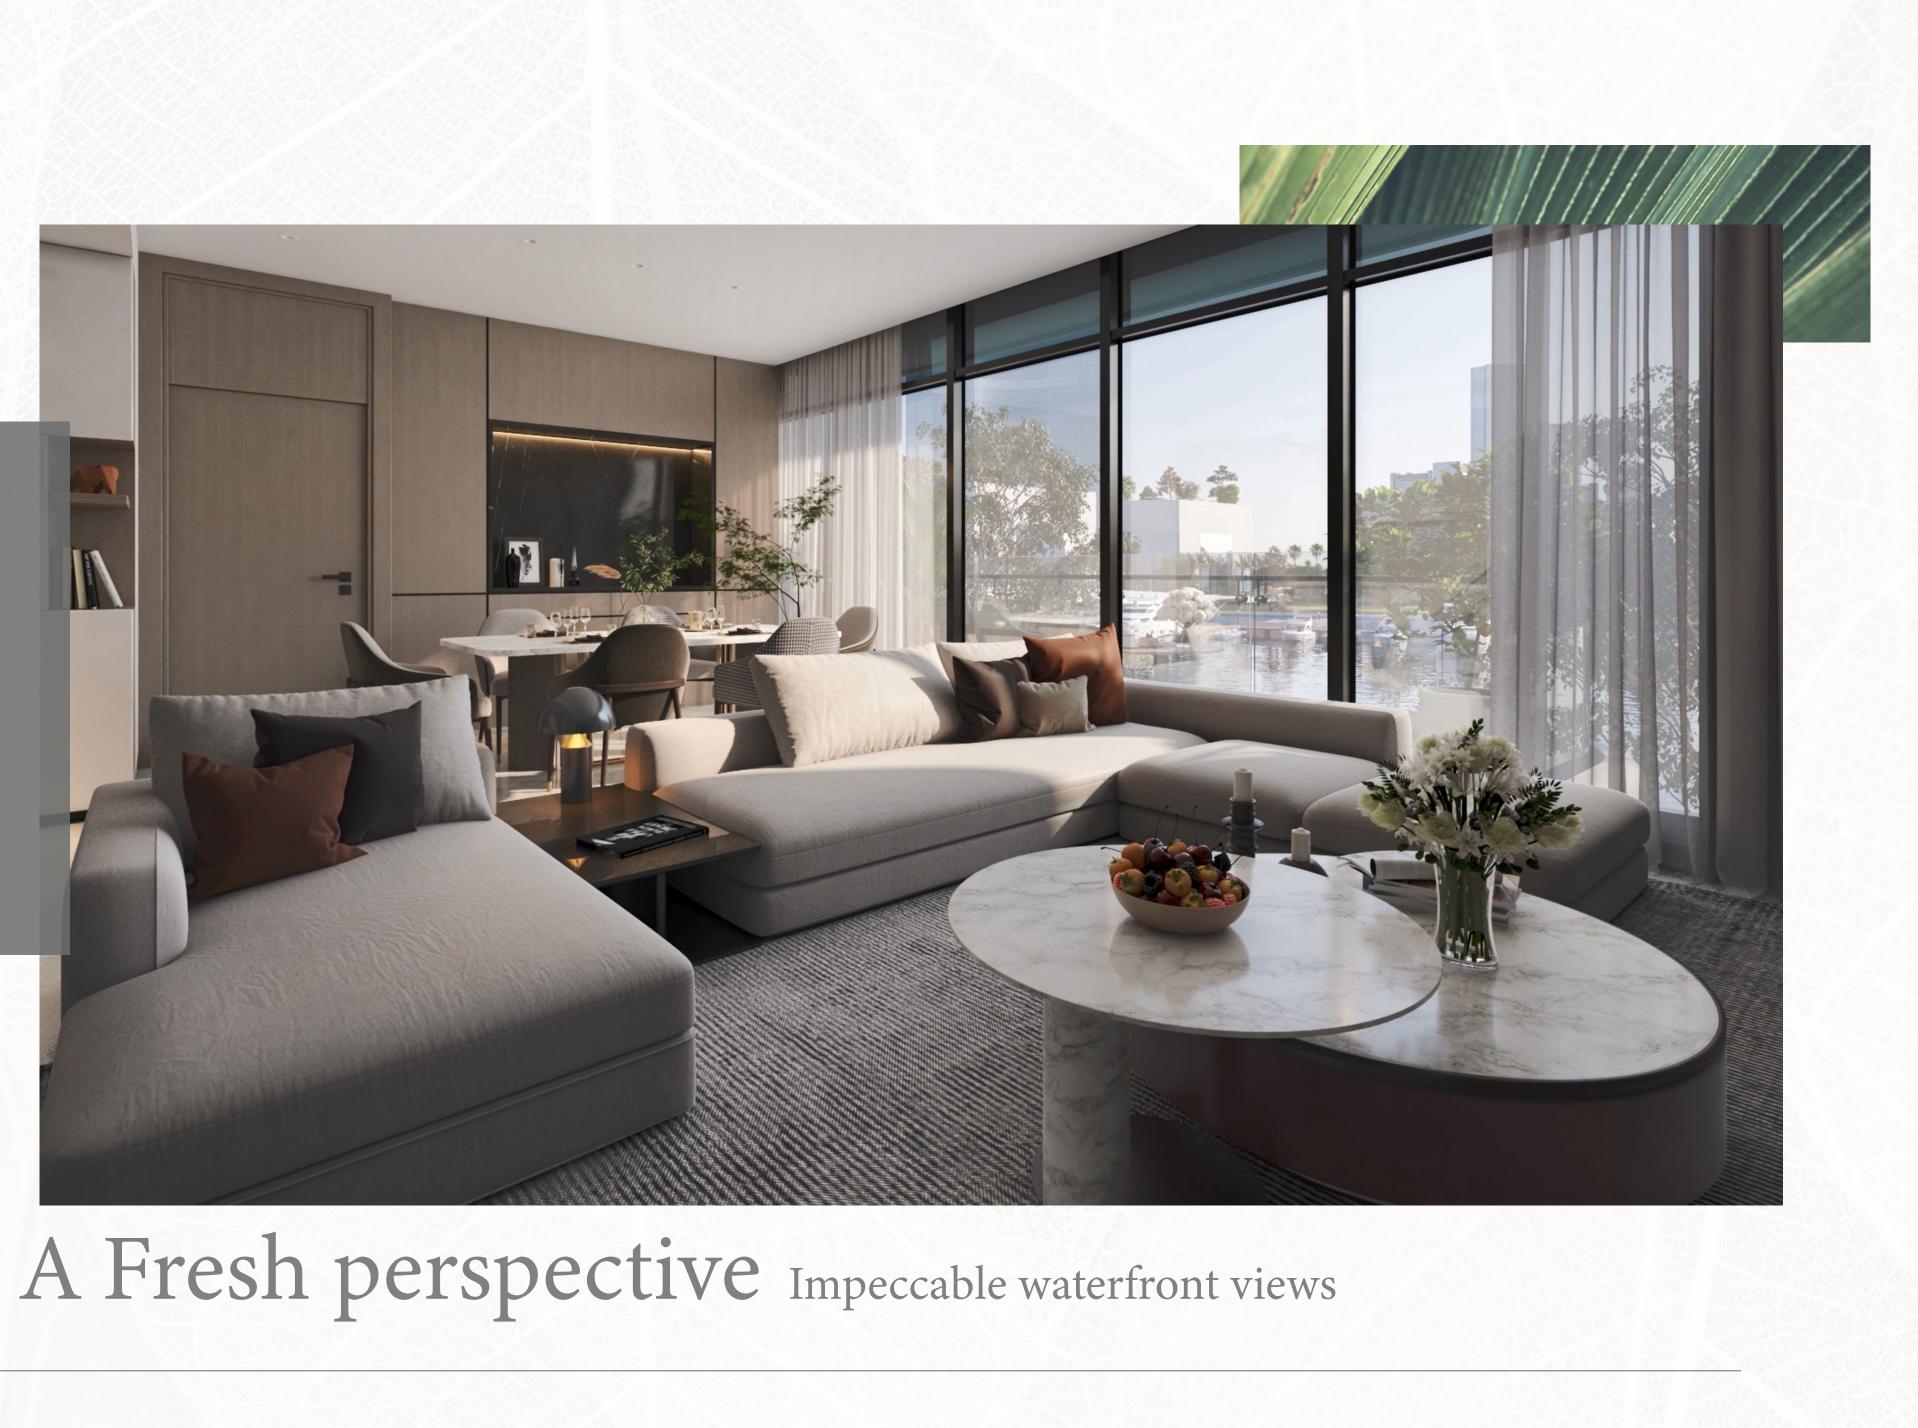

-suites and guest toilets wherever applicable
- •Double glazed windows
- •Built-in wardrobes in bedrooms
- •Shower in each bathroom
- •Central air conditioning
- •Vanity units & Mirrors

R

- •Some bedrooms with private bathroom
- •Satellite master antenna and fibre optic connection for high-speed internet access
- •Private Parking for Townhouses

# A new landmark

The tallest residential tower in *Al Maryah Island* 





### **AMENITIES & SERVICES**

- •Convenient access to Al Maryah Promenade
- •Retail shops in Upper Ground floor
- •Restaurants & Cafes in Promenade Level
- •442 Covered Plot Parking •Private Parking for each unit

R

- •Large Swimming Pool
- ∘Gymnasium
- •Water Features
- •Retail Shops
- ∘Shaded Seating Areas •Landscape Areas
- •4 Large Elevators
- •1 Service Elevator







## **UNIT MIX**

Reportage Tower contains different units:

- Ground Retails Simplex : 12 Retails
- Two Bedrooms Simplex : 66 Apartments
- Three Bedrooms Duplex : 197 Apartments
- Four Bedrooms Duplex : 11 Penthouses
- Four Bedrooms Triplex : 04 Townhouses
- Five Bedrooms Triplex : 02 Townhouses

Total No. of Units : **280** units

## Spaciousness Luxury Pure elegance





R