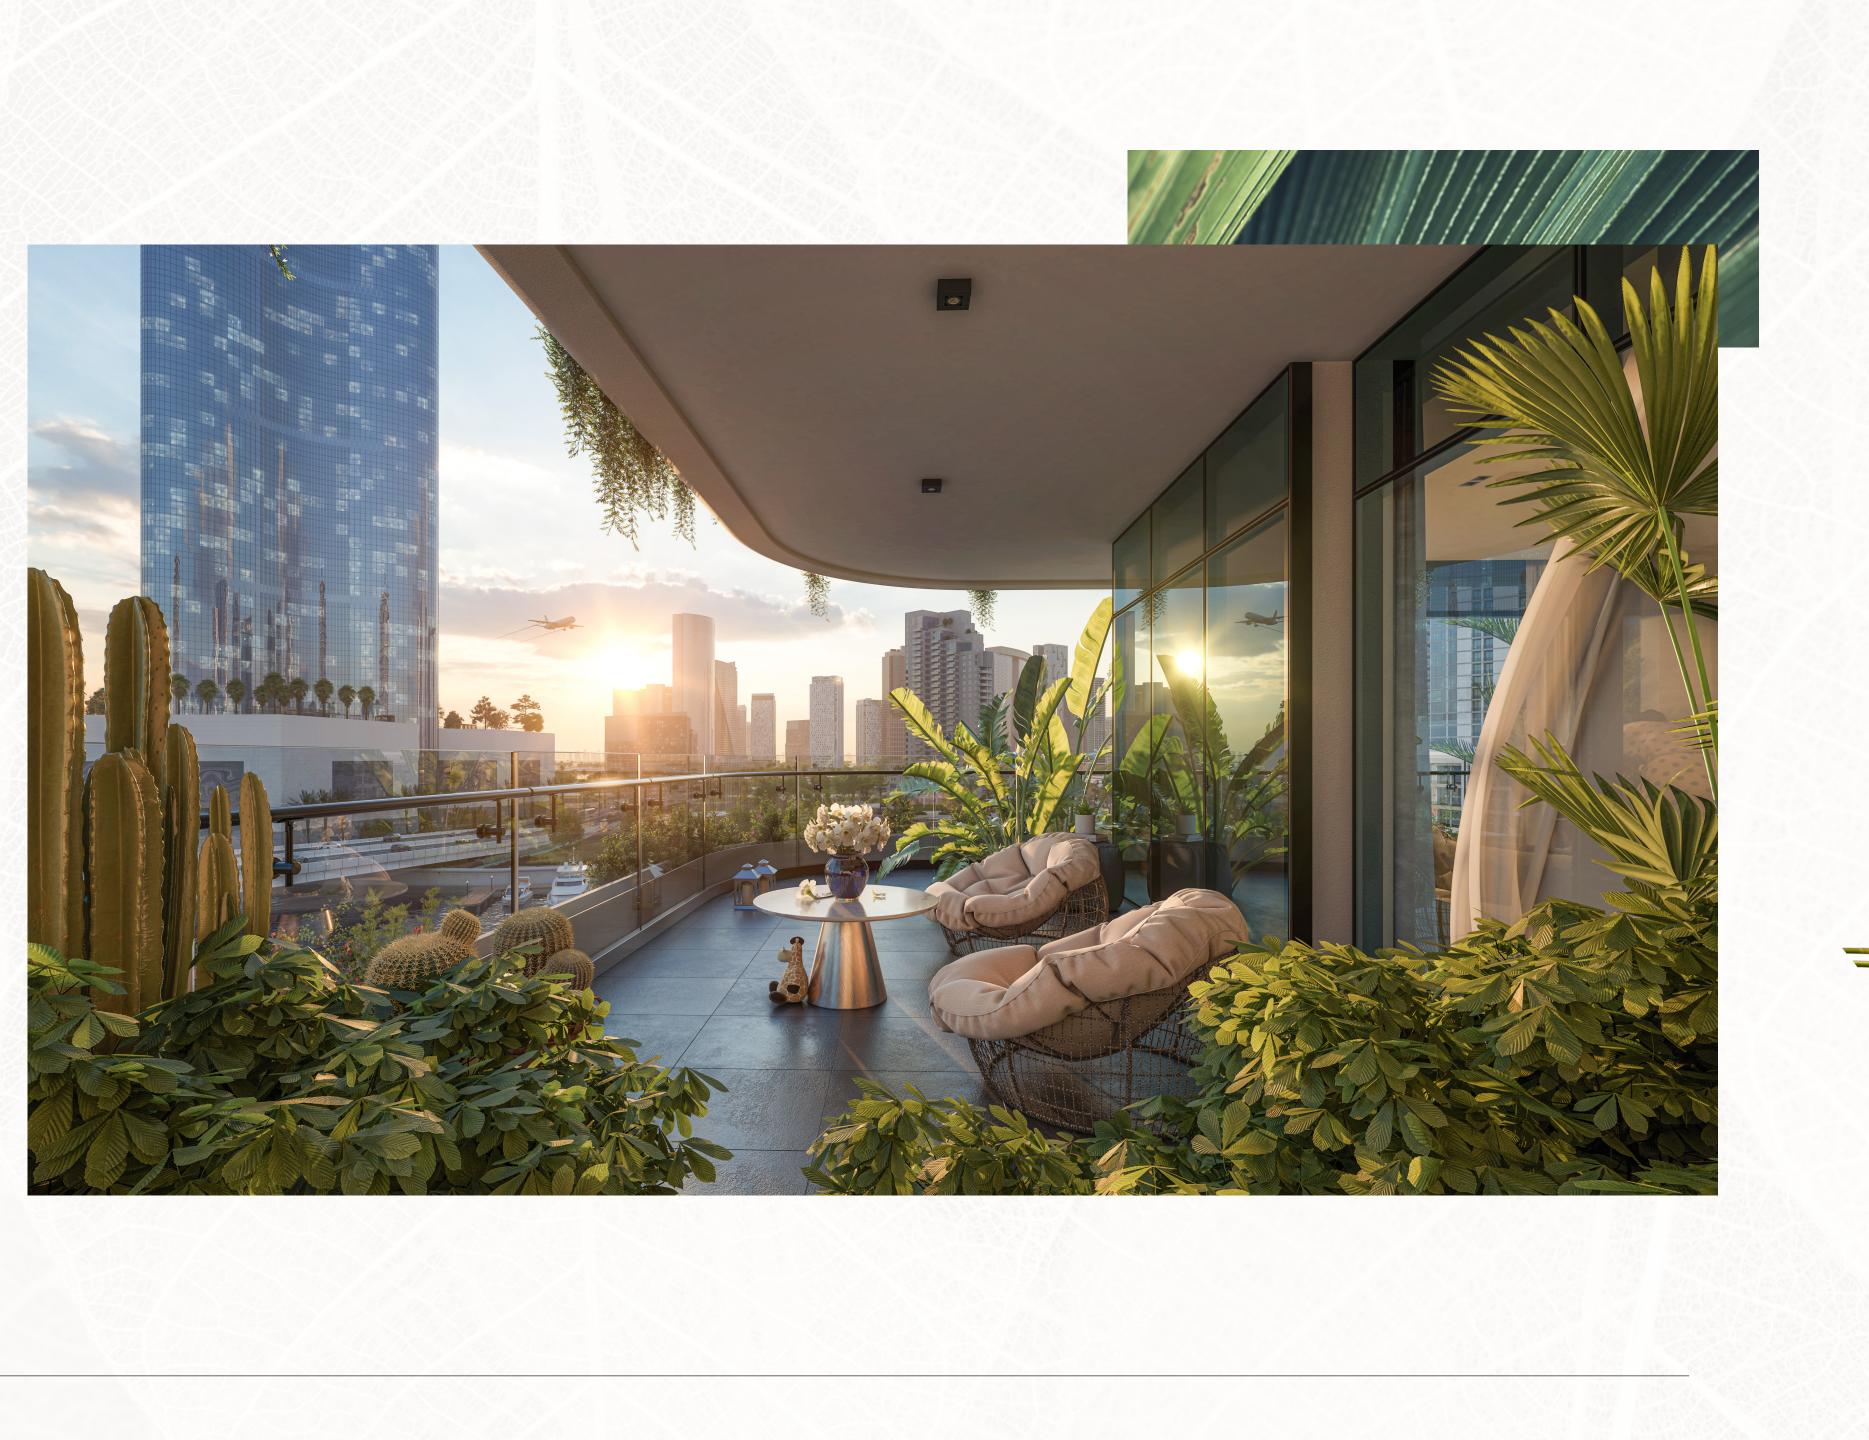

### **UNIT FEATURES**

- •Private Balconies / Terraces as per unit plan
- •Kitchen cabinets and countertops
- •Fully tiled bathrooms, in-suites and guest toilets wherever applicable
- •Double glazed windows
- •Built-in wardrobes in bedrooms
- •Shower in each bathroom
- •Central air conditioning
- •Vanity units & Mirrors

## Spaciousness Luxury Pure elegance

R