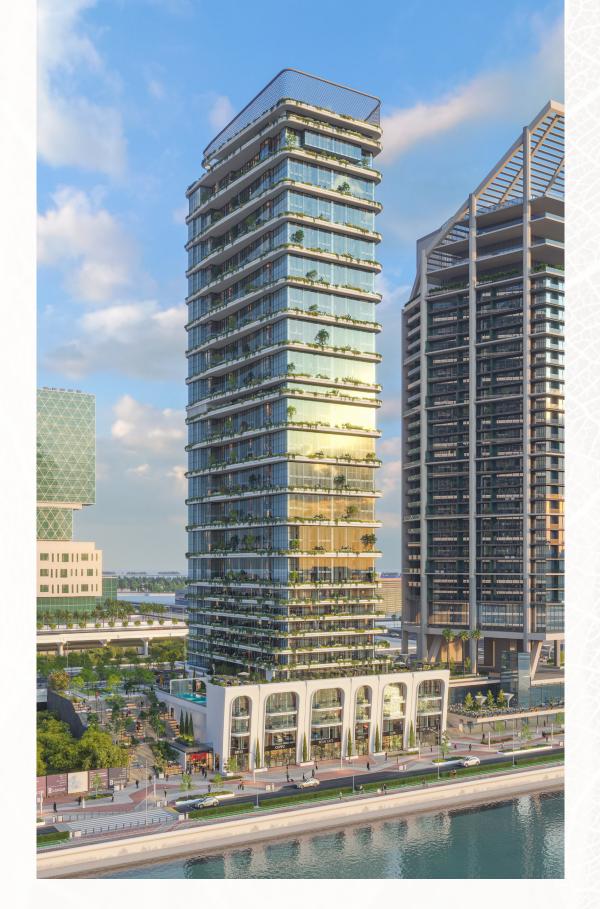

idential tower in *Al Maryah Island* 





### **AMENITIES & SERVICES**

- •Convenient access to Al Maryah Promenade
- •Retail shops in Upper Ground floor
- •Restaurants & Cafes in Promenade Level
- •442 Covered Plot Parking •Private Parking for each unit

R

- •Large Swimming Pool
- ∘Gymnasium
- •Water Features
- •Retail Shops
- ∘Shaded Seating Areas •Landscape Areas
- •4 Large Elevators
- •1 Service Elevator







## **UNIT MIX**

Reportage Tower contains different units:

- Ground Retails Simplex : 12 Retails
- Two Bedrooms Simplex : 66 Apartments
- Three Bedrooms Duplex : 197 Apartments
- Four Bedrooms Duplex : 11 Penthouses
- Four Bedrooms Triplex : 04 Townhouses
- Five Bedrooms Triplex : 02 Townhouses

Total No. of Units : **280** units

## Spaciousness Luxury Pure elegance





R