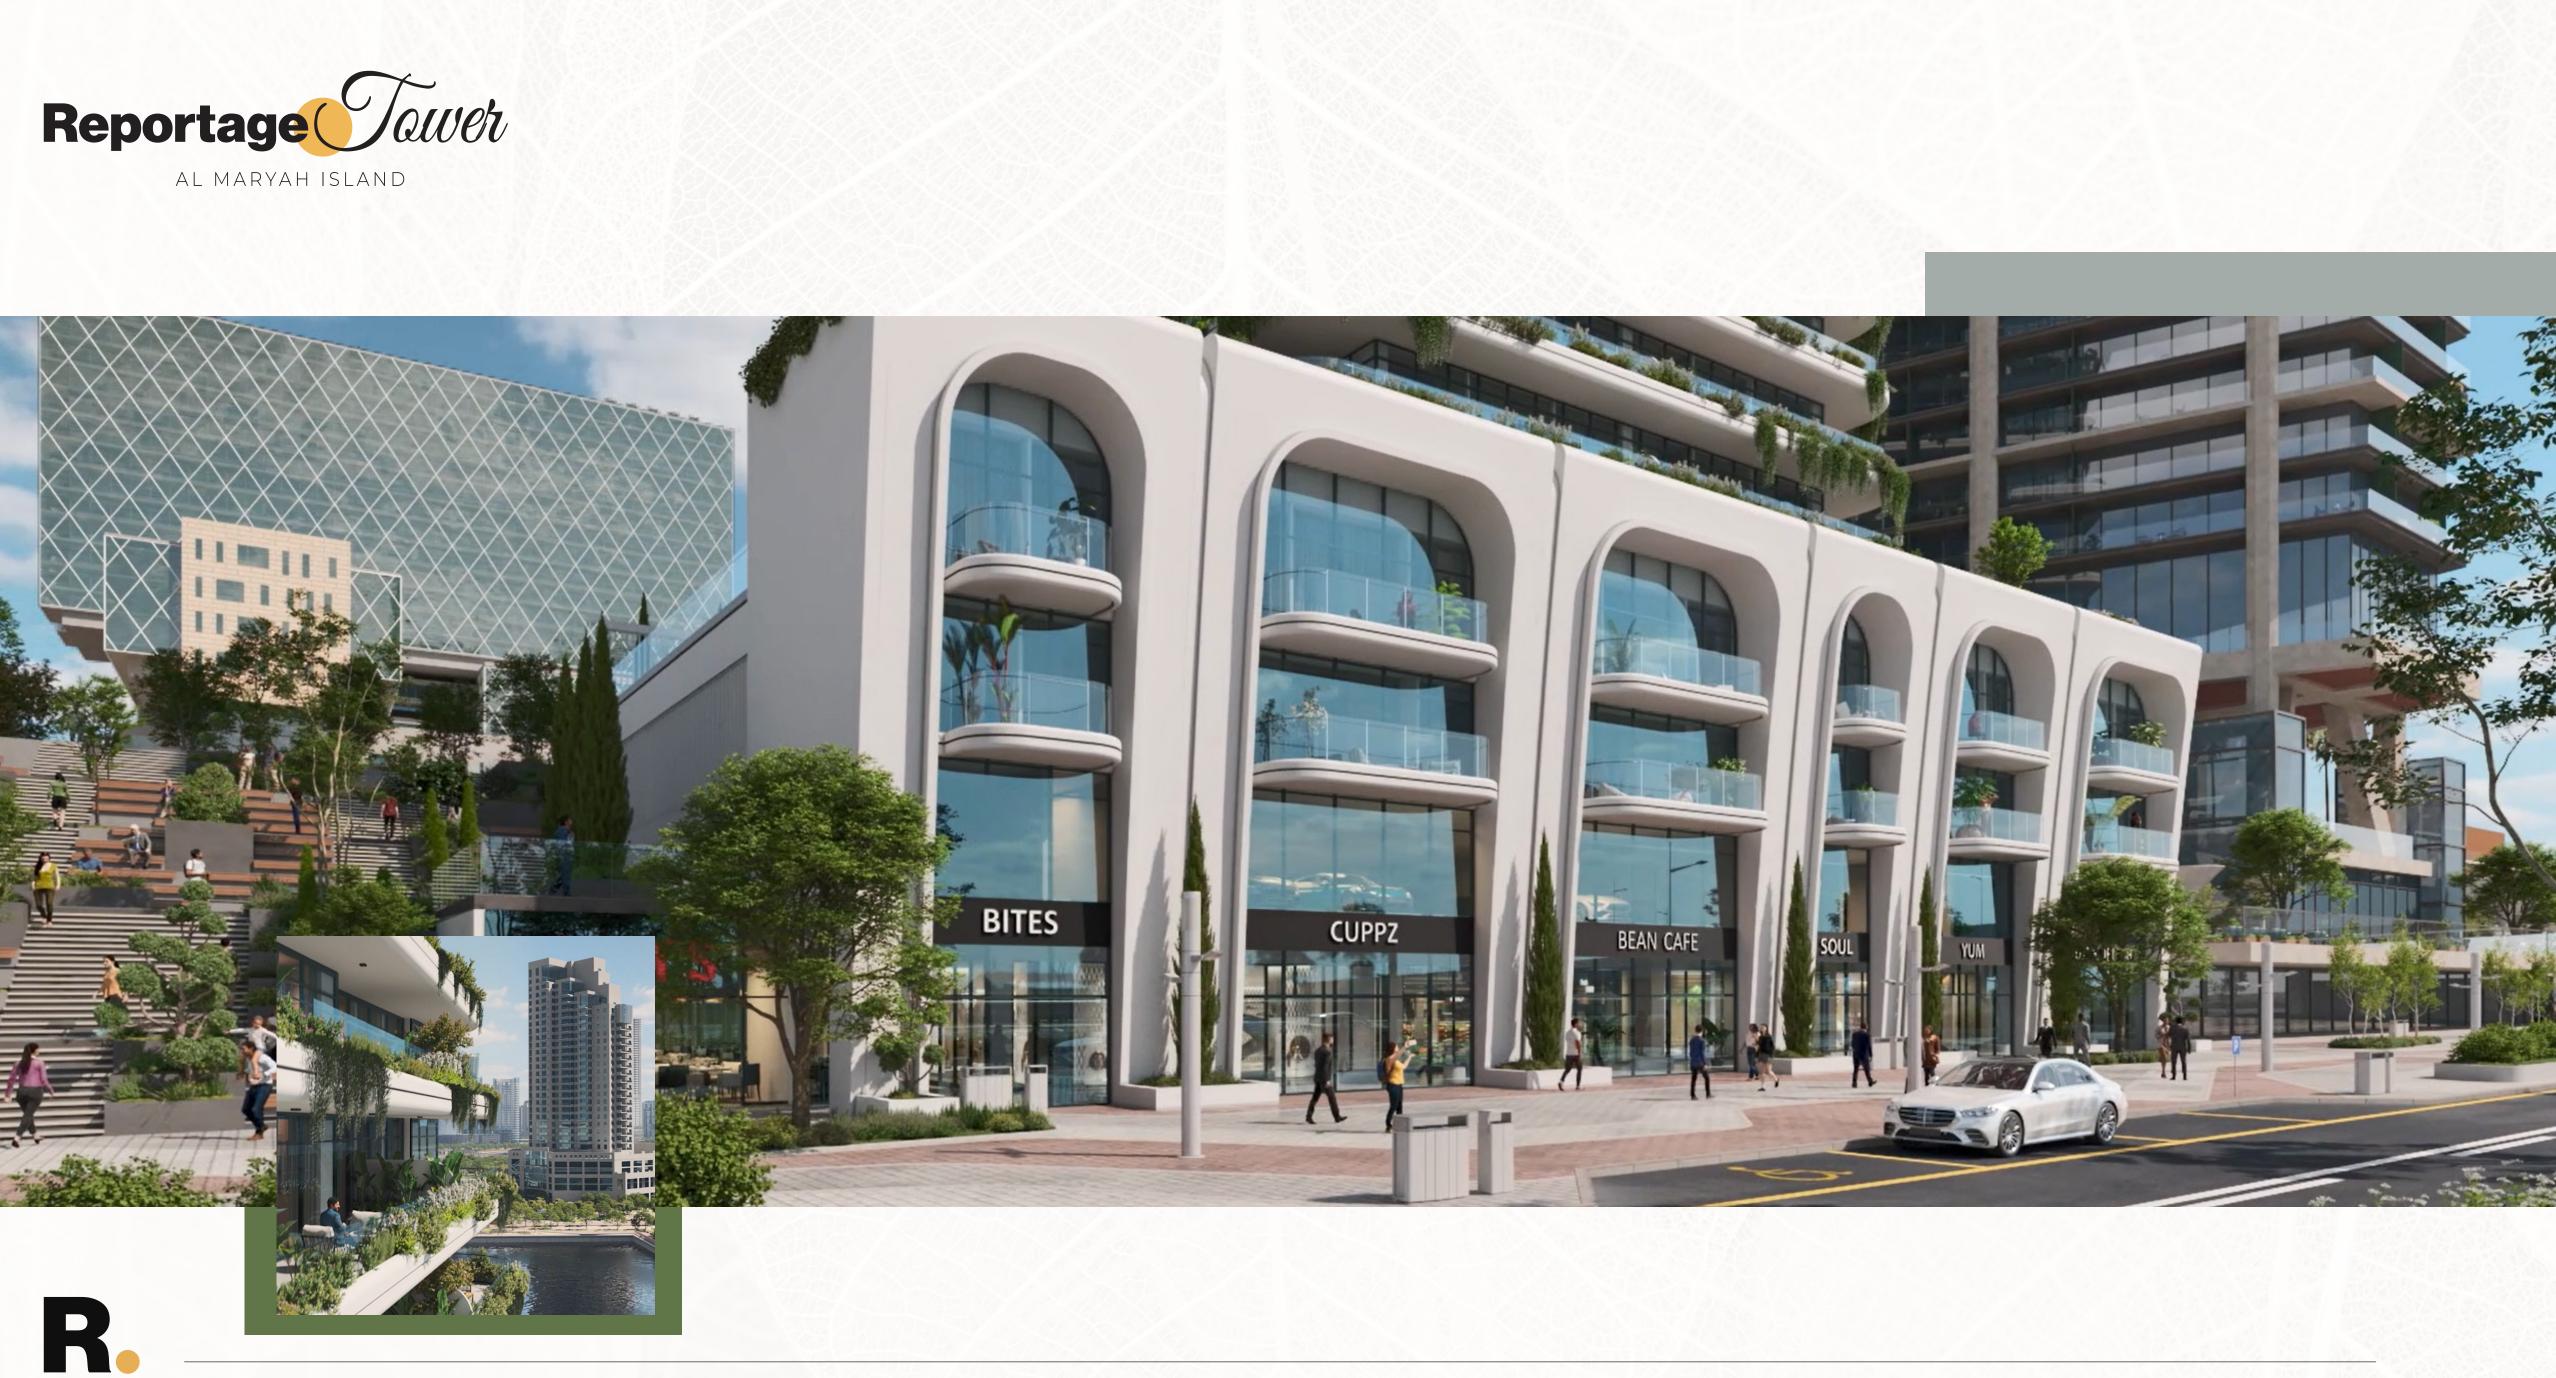

## **PROJECT SUMMURY**

Reportage Tower is a superhigh rise residential building with wonderful canal view in Al Maryah Island in Abu Dhabi.

Its Modern Sustainable Facade Design creates a unique unsurpassed look in the centre of island that intended to be one of the most Luxurious place in Abu Dhabi Reportage Tower offers contemporary and distinctive high-end residential Apartments, delivering the whole luxury lifestyle close to most of Abu Dhabi attractions, and is surrounded by promenades, shopping malls, hotels, Restaurants, Cafes, and Sports Centre. Reportage Tower contains 280 Apartments.

### **AMENITIES & SERVICES**

- •Convenient access to Al Maryah Promenade
- •Retail shops in Upper Ground floor
- •Restaurants & Cafes in Promenade Level
- •442 Covered Plot Parking •Private Parking for each unit

## **UNIT MIX**

Reportage Tower contains different units:

- Ground Retails Simplex : 12 Retails
- Two Bedrooms Simplex : 66 Apartments
- Three Bedrooms Duplex : 197 Apartments
- Four Bedrooms Duplex : 11 Penthouses
- Four Bedrooms Triplex : 04 Townhouses
- Five Bedrooms Triplex : 02 Townhouses