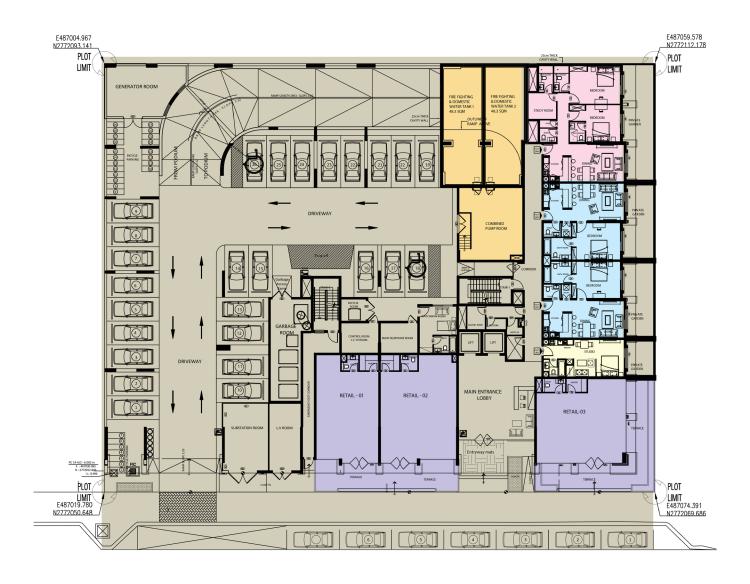

#### **GROUND FLOOR**

| UNIT TYPE  | STUDIO | 1 BHK | 2 BHK | RETAIL AREA |
|------------|--------|-------|-------|-------------|
| COLOR CODE |        |       |       |             |
|            | 1      | 2     | 1     | 3           |