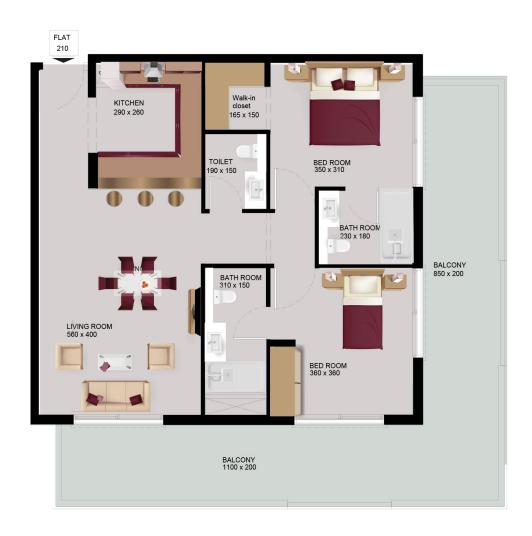

# **2 BEDROOM** TYPE - 02

2 BEDROOM TYPE - 02

**AREA** 

From 1421 sq.ft Approx

**TYPE - 03** 

2 BEDROOM TYPE - 03

**AREA** 

From 1335 sq.ft Approx