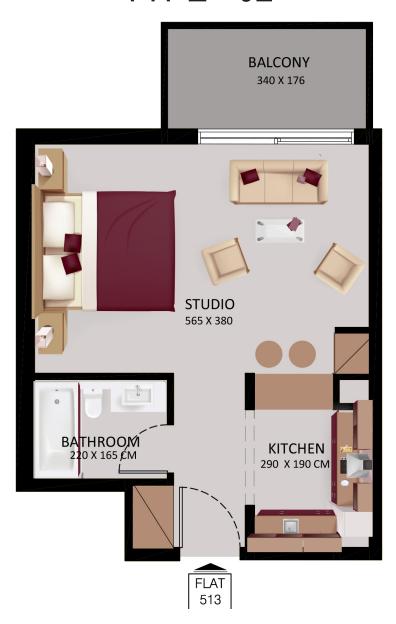

### **STUDIO** TYPE - 02

STUDIO TYPE - 02

AREA From 484 sq.ft Approx

**TYPE - 01** 

1 BEDROOM TYPE - 01

**AREA** 

From 1055 sq.ft Approx

**TYPE - 02** 