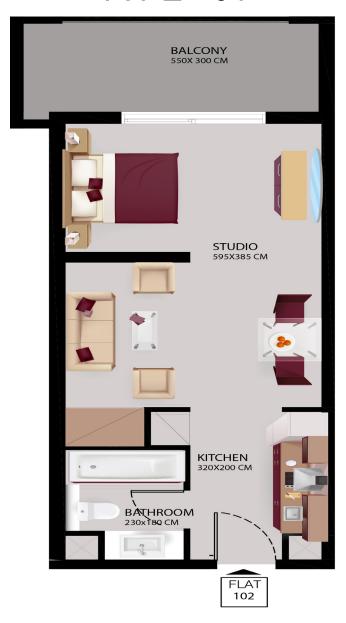

|     |
|            | 1      | 8     | 4     | 1     | 1   |







| UNIT TYPE  | STUDIO | 1 BHK | 2 BHK |
|------------|--------|-------|-------|
| COLOR CODE |        |       |       |
|            | 2      | 9     | 5     |







| UNIT TYPE  | STUDIO | 1 BHK | 2 BHK |
|------------|--------|-------|-------|
| COLOR CODE |        |       |       |
|            | 2      | 9     | 5     |







| UNIT TYPE  | STUDIO | 1 BHK | 2 BHK | DUPLEX |
|------------|--------|-------|-------|--------|
| COLOR CODE |        |       |       |        |
|            | 2      | 10    | 1     | 3      |







| UNIT TYPE  | STUDIO | 1 BHK | 2 BHK |
|------------|--------|-------|-------|
| COLOR CODE |        |       |       |
|            | 2      | 10    | 1     |





### STUDIO TYPE - 01



**STUDIO TYPE - 01** 

AREA

From 490 sq.ft Approx





### **STUDIO** TYPE - 02



STUDIO TYPE - 02

AREA From 484 sq.ft Approx





**TYPE - 01** 





1 BEDROOM TYPE - 01

**AREA** 

From 1055 sq.ft Approx





**TYPE - 02** 



1 BEDROOM TYPE - 02

**AREA** 

From 926 sq.ft Approx





### 1 BEDROOM TYPE - 03



1 BEDROOM TYPE - 03

**AREA** 

From 1324 sq.ft Approx





# **2 BEDROOM** TYPE - 01



2 BEDROOM TYPE - 01

**AREA** 

From 1448 sq.ft Approx





# **2 BEDROOM** TYPE - 02



2 BEDROOM TYPE - 02

**AREA** 

From 1421 sq.ft Approx





**TYPE - 03** 



2 BEDROOM TYPE - 03

**AREA** 

From 1335 sq.ft Approx





**TYPE - 01** 



3 BEDROOM TYPE - 01

**AREA** 

From 1787 sq.ft Approx





# **DUPLEX**TYPE - 01





**DUPLEX TYPE - 01** 

**AREA** 

From 2002 sq.ft Approx