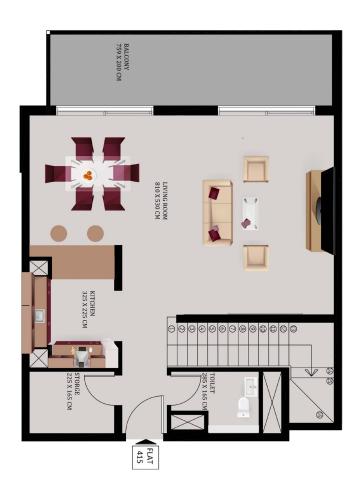

| 2      | 10    | 1     |





### STUDIO TYPE - 01



**STUDIO TYPE - 01** 

AREA

From 490 sq.ft Approx





### **STUDIO** TYPE - 02



STUDIO TYPE - 02

AREA From 484 sq.ft Approx





**TYPE - 01** 





1 BEDROOM TYPE - 01

**AREA** 

From 1055 sq.ft Approx





**TYPE - 02** 



1 BEDROOM TYPE - 02

**AREA** 

From 926 sq.ft Approx





### 1 BEDROOM TYPE - 03



1 BEDROOM TYPE - 03

**AREA** 

From 1324 sq.ft Approx





# **2 BEDROOM** TYPE - 01



2 BEDROOM TYPE - 01

**AREA** 

From 1448 sq.ft Approx





# **2 BEDROOM** TYPE - 02



2 BEDROOM TYPE - 02

**AREA** 

From 1421 sq.ft Approx





**TYPE - 03** 



2 BEDROOM TYPE - 03

**AREA** 

From 1335 sq.ft Approx





**TYPE - 01** 



3 BEDROOM TYPE - 01

**AREA** 

From 1787 sq.ft Approx





# **DUPLEX**TYPE - 01





**DUPLEX TYPE - 01** 

**AREA** 

From 2002 sq.ft Approx