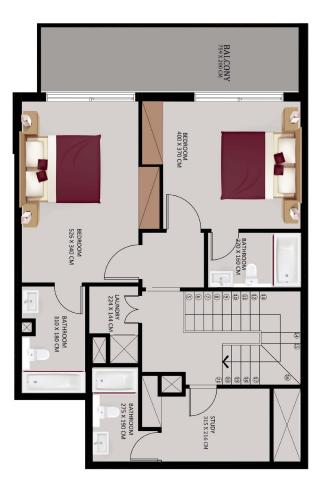

| 2      | 10    | 1     |





### STUDIO TYPE - 01



**STUDIO TYPE - 01** 

AREA

From 490 sq.ft Approx





### **STUDIO** TYPE - 02



STUDIO TYPE - 02

AREA From 484 sq.ft Approx





**TYPE - 01** 





1 BEDROOM TYPE - 01

**AREA** 

From 1055 sq.ft Approx





**TYPE - 02** 



1 BEDROOM TYPE - 02

**AREA** 

From 926 sq.ft Approx





### 1 BEDROOM TYPE - 03



1 BEDROOM TYPE - 03

**AREA** 

From 1324 sq.ft Approx





# **2 BEDROOM** TYPE - 01



2 BEDROOM TYPE - 01

**AREA** 

From 1448 sq.ft Approx





# **2 BEDROOM** TYPE - 02



2 BEDROOM TYPE - 02

**AREA** 

From 1421 sq.ft Approx





**TYPE - 03** 



2 BEDROOM TYPE - 03

**AREA** 

From 1335 sq.ft Approx





**TYPE - 01** 



3 BEDROOM TYPE - 01

**AREA** 

From 1787 sq.ft Approx





# **DUPLEX**TYPE - 01





**DUPLEX TYPE - 01** 

**AREA** 

From 2002 sq.ft Approx