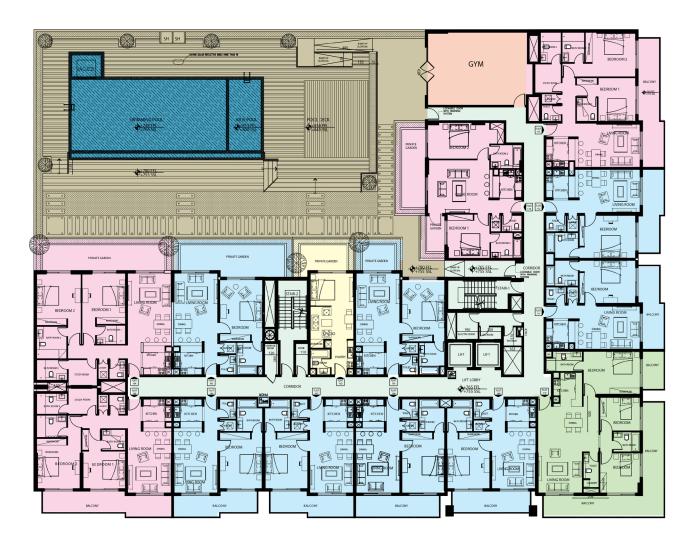

| UNIT TYPE  | STUDIO | 1 BHK | 2 BHK | 3 ВНК | GYM |
|------------|--------|-------|-------|-------|-----|
| COLOR CODE |        |       |       |       |     |
|            | 1      | 8     | 4     | 1     | 1   |