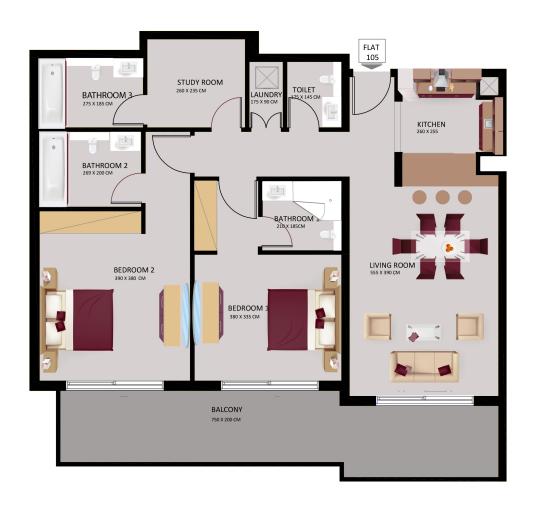

| UNIT TYPE  | STUDIO | 1 BHK | 2 BHK | DUPLEX |
|------------|--------|-------|-------|--------|
| COLOR CODE |        |       |       |        |
|            | 2      | 10    | 1     | 3      |







| UNIT TYPE  | STUDIO | 1 BHK | 2 BHK |
|------------|--------|-------|-------|
| COLOR CODE |        |       |       |
|            | 2      | 10    | 1     |





### STUDIO TYPE - 01



**STUDIO TYPE - 01** 

AREA

From 490 sq.ft Approx





### **STUDIO** TYPE - 02



STUDIO TYPE - 02

AREA From 484 sq.ft Approx





**TYPE - 01** 





1 BEDROOM TYPE - 01

**AREA** 

From 1055 sq.ft Approx





**TYPE - 02** 



1 BEDROOM TYPE - 02

**AREA** 

From 926 sq.ft Approx





### 1 BEDROOM TYPE - 03



1 BEDROOM TYPE - 03

**AREA** 

From 1324 sq.ft Approx





# **2 BEDROOM** TYPE - 01



2 BEDROOM TYPE - 01

**AREA** 

From 1448 sq.ft Approx





# **2 BEDROOM** TYPE - 02



2 BEDROOM TYPE - 02

**AREA** 

From 1421 sq.ft Approx





**TYPE - 03** 



2 BEDROOM TYPE - 03

**AREA** 

From 1335 sq.ft Approx





**TYPE - 01** 



3 BEDROOM TYPE - 01

**AREA** 

From 1787 sq.ft Approx





# **DUPLEX**TYPE - 01





**DUPLEX TYPE - 01** 

**AREA** 

From 2002 sq.ft Approx