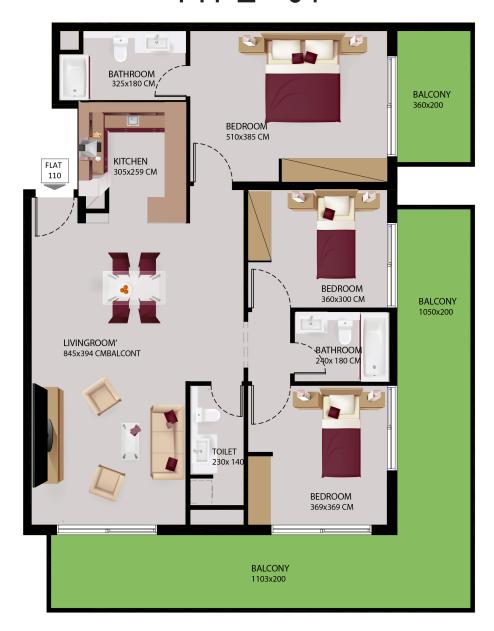

|------------|--------|-------|-------|
| COLOR CODE |        |       |       |
|            | 2      | 10    | 1     |





### STUDIO TYPE - 01



**STUDIO TYPE - 01** 

AREA

From 490 sq.ft Approx





### **STUDIO** TYPE - 02



STUDIO TYPE - 02

AREA From 484 sq.ft Approx





**TYPE - 01** 





1 BEDROOM TYPE - 01

**AREA** 

From 1055 sq.ft Approx





**TYPE - 02** 



1 BEDROOM TYPE - 02

**AREA** 

From 926 sq.ft Approx





### 1 BEDROOM TYPE - 03



1 BEDROOM TYPE - 03

**AREA** 

From 1324 sq.ft Approx





# **2 BEDROOM** TYPE - 01



2 BEDROOM TYPE - 01

**AREA** 

From 1448 sq.ft Approx





# **2 BEDROOM** TYPE - 02



2 BEDROOM TYPE - 02

**AREA** 

From 1421 sq.ft Approx





**TYPE - 03** 



2 BEDROOM TYPE - 03

**AREA** 

From 1335 sq.ft Approx





**TYPE - 01** 



3 BEDROOM TYPE - 01

**AREA** 

From 1787 sq.ft Approx





# **DUPLEX**TYPE - 01





**DUPLEX TYPE - 01** 

**AREA** 

From 2002 sq.ft Approx