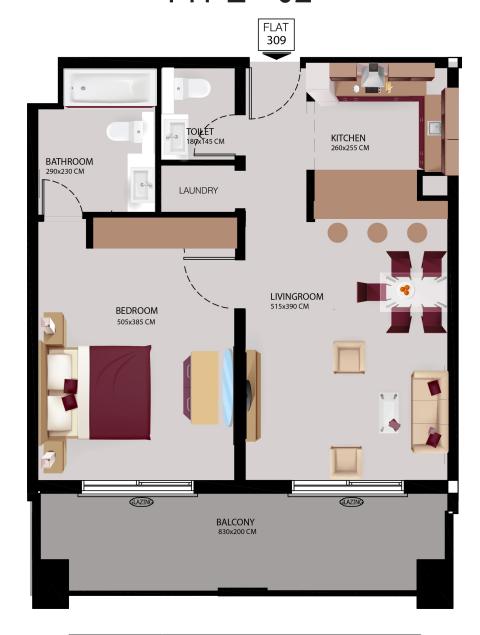

|







| UNIT TYPE  | STUDIO | 1 BHK | 2 BHK |
|------------|--------|-------|-------|
| COLOR CODE |        |       |       |
|            | 2      | 9     | 5     |







| UNIT TYPE  | STUDIO | 1 BHK | 2 BHK | DUPLEX |
|------------|--------|-------|-------|--------|
| COLOR CODE |        |       |       |        |
|            | 2      | 10    | 1     | 3      |







| UNIT TYPE  | STUDIO | 1 BHK | 2 BHK |
|------------|--------|-------|-------|
| COLOR CODE |        |       |       |
|            | 2      | 10    | 1     |





### STUDIO TYPE - 01



**STUDIO TYPE - 01** 

AREA

From 490 sq.ft Approx





### **STUDIO** TYPE - 02



STUDIO TYPE - 02

AREA From 484 sq.ft Approx





**TYPE - 01** 





1 BEDROOM TYPE - 01

**AREA** 

From 1055 sq.ft Approx





**TYPE - 02** 



1 BEDROOM TYPE - 02

**AREA** 

From 926 sq.ft Approx





### 1 BEDROOM TYPE - 03



1 BEDROOM TYPE - 03

**AREA** 

From 1324 sq.ft Approx





# **2 BEDROOM** TYPE - 01



2 BEDROOM TYPE - 01

**AREA** 

From 1448 sq.ft Approx





# **2 BEDROOM** TYPE - 02



2 BEDROOM TYPE - 02

**AREA** 

From 1421 sq.ft Approx





**TYPE - 03** 



2 BEDROOM TYPE - 03

**AREA** 

From 1335 sq.ft Approx





**TYPE - 01** 



3 BEDROOM TYPE - 01

**AREA** 

From 1787 sq.ft Approx





# **DUPLEX**TYPE - 01





**DUPLEX TYPE - 01** 

**AREA** 

From 2002 sq.ft Approx