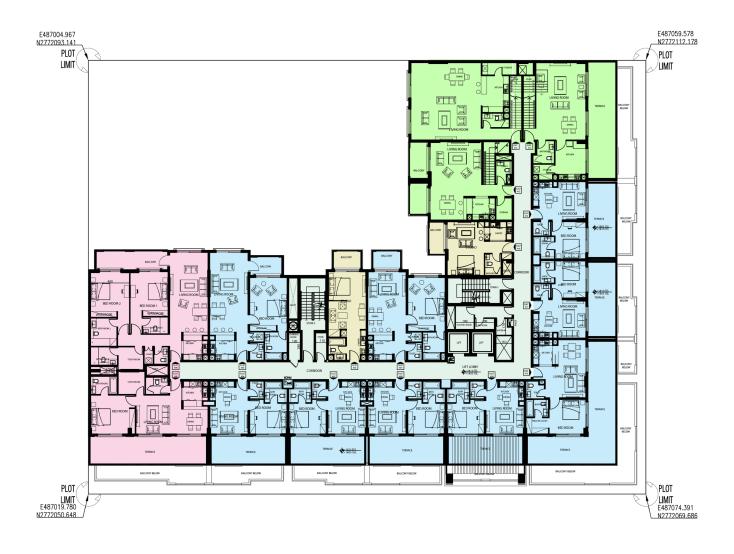

| UNIT TYPE  | STUDIO | 1 BHK | 2 BHK | DUPLEX |
|------------|--------|-------|-------|--------|
| COLOR CODE |        |       |       |        |
|            | 2      | 10    | 1     | 3      |

| UNIT TYPE  | STUDIO | 1 BHK | 2 BHK |
|------------|--------|-------|-------|
| COLOR CODE |        |       |       |
|            | 2      | 10    | 1     |