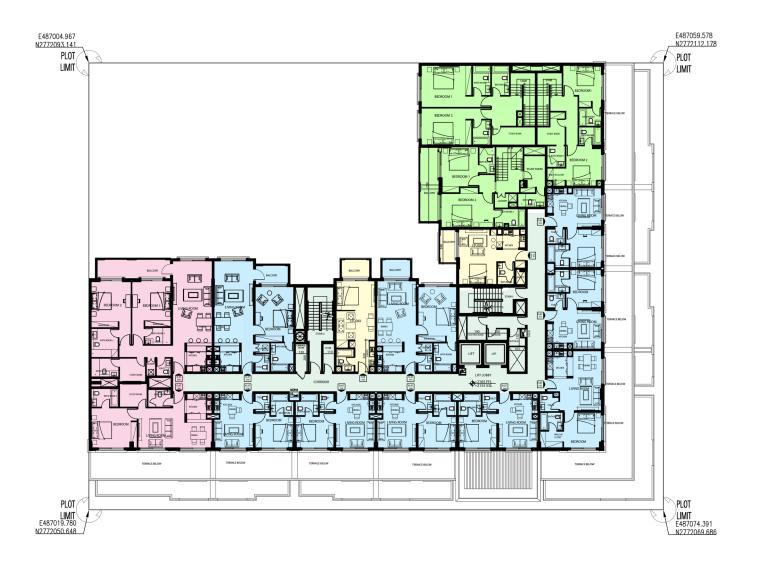

| UNIT TYPE  | STUDIO | 1 BHK | 2 BHK | 3 ВНК | GYM |
|------------|--------|-------|-------|-------|-----|
| COLOR CODE |        |       |       |       |     |
|            | 1      | 8     | 4     | 1     | 1   |

| UNIT TYPE  | STUDIO | 1 BHK | 2 BHK |
|------------|--------|-------|-------|
| COLOR CODE |        |       |       |
|            | 2      | 9     | 5     |

| UNIT TYPE  | STUDIO | 1 BHK | 2 BHK |
|------------|--------|-------|-------|
| COLOR CODE |        |       |       |
|            | 2      | 9     | 5     |

| UNIT TYPE  | STUDIO | 1 BHK | 2 BHK | DUPLEX |
|------------|--------|-------|-------|--------|
| COLOR CODE |        |       |       |        |
|            | 2      | 10    | 1     | 3      |

| UNIT TYPE  | STUDIO | 1 BHK | 2 BHK |
|------------|--------|-------|-------|
| COLOR CODE |        |       |       |
|            | 2      | 10    | 1     |