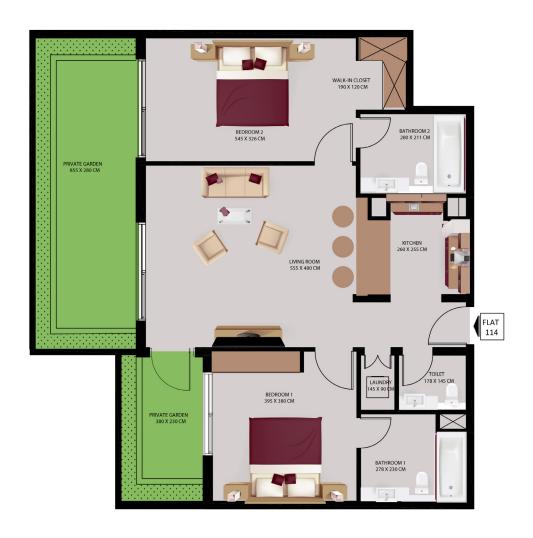

# **2 BEDROOM** TYPE - 01

2 BEDROOM TYPE - 01

**AREA** 

From 1448 sq.ft Approx