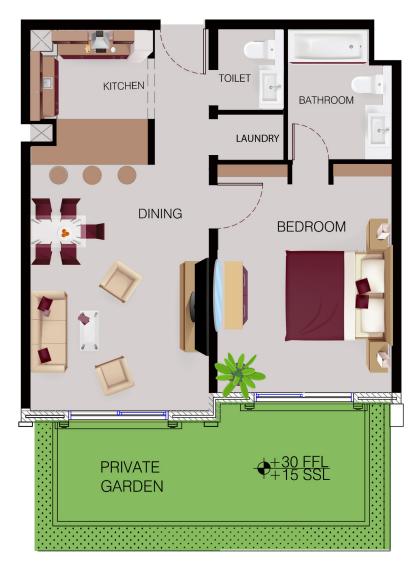

|
| COLOR CODE |        |       |       |
|            | 2      | 9     | 5     |







| UNIT TYPE  | STUDIO | 1 BHK | 2 BHK |
|------------|--------|-------|-------|
| COLOR CODE |        |       |       |
|            | 2      | 9     | 5     |







| UNIT TYPE  | STUDIO | 1 BHK | 2 BHK | DUPLEX |
|------------|--------|-------|-------|--------|
| COLOR CODE |        |       |       |        |
|            | 2      | 10    | 1     | 3      |







| UNIT TYPE  | STUDIO | 1 BHK | 2 BHK |
|------------|--------|-------|-------|
| COLOR CODE |        |       |       |
|            | 2      | 10    | 1     |





### STUDIO TYPE - 01



**STUDIO TYPE - 01** 

AREA

From 490 sq.ft Approx





### **STUDIO** TYPE - 02



STUDIO TYPE - 02

AREA From 484 sq.ft Approx





**TYPE - 01** 





1 BEDROOM TYPE - 01

**AREA** 

From 1055 sq.ft Approx





**TYPE - 02** 



1 BEDROOM TYPE - 02

**AREA** 

From 926 sq.ft Approx





### 1 BEDROOM TYPE - 03



1 BEDROOM TYPE - 03

**AREA** 

From 1324 sq.ft Approx





# **2 BEDROOM** TYPE - 01



2 BEDROOM TYPE - 01

**AREA** 

From 1448 sq.ft Approx





# **2 BEDROOM** TYPE - 02



2 BEDROOM TYPE - 02

**AREA** 

From 1421 sq.ft Approx





**TYPE - 03** 



2 BEDROOM TYPE - 03

**AREA** 

From 1335 sq.ft Approx





**TYPE - 01** 



3 BEDROOM TYPE - 01

**AREA** 

From 1787 sq.ft Approx





# **DUPLEX**TYPE - 01





**DUPLEX TYPE - 01** 

**AREA** 

From 2002 sq.ft Approx