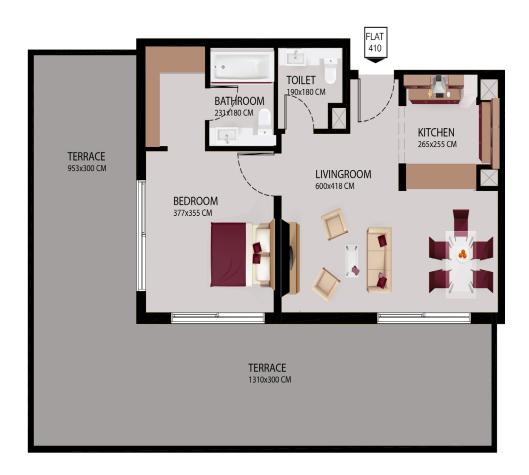

---|
| COLOR CODE |        |       |       |
|            | 2      | 9     | 5     |







| UNIT TYPE  | STUDIO | 1 BHK | 2 BHK | DUPLEX |
|------------|--------|-------|-------|--------|
| COLOR CODE |        |       |       |        |
|            | 2      | 10    | 1     | 3      |







| UNIT TYPE  | STUDIO | 1 BHK | 2 BHK |
|------------|--------|-------|-------|
| COLOR CODE |        |       |       |
|            | 2      | 10    | 1     |





### STUDIO TYPE - 01



**STUDIO TYPE - 01** 

AREA

From 490 sq.ft Approx





### **STUDIO** TYPE - 02



STUDIO TYPE - 02

AREA From 484 sq.ft Approx





**TYPE - 01** 





1 BEDROOM TYPE - 01

**AREA** 

From 1055 sq.ft Approx





**TYPE - 02** 



1 BEDROOM TYPE - 02

**AREA** 

From 926 sq.ft Approx





### 1 BEDROOM TYPE - 03



1 BEDROOM TYPE - 03

**AREA** 

From 1324 sq.ft Approx





# **2 BEDROOM** TYPE - 01



2 BEDROOM TYPE - 01

**AREA** 

From 1448 sq.ft Approx





# **2 BEDROOM** TYPE - 02



2 BEDROOM TYPE - 02

**AREA** 

From 1421 sq.ft Approx





**TYPE - 03** 



2 BEDROOM TYPE - 03

**AREA** 

From 1335 sq.ft Approx





**TYPE - 01** 



3 BEDROOM TYPE - 01

**AREA** 

From 1787 sq.ft Approx





# **DUPLEX**TYPE - 01





**DUPLEX TYPE - 01** 

**AREA** 

From 2002 sq.ft Approx