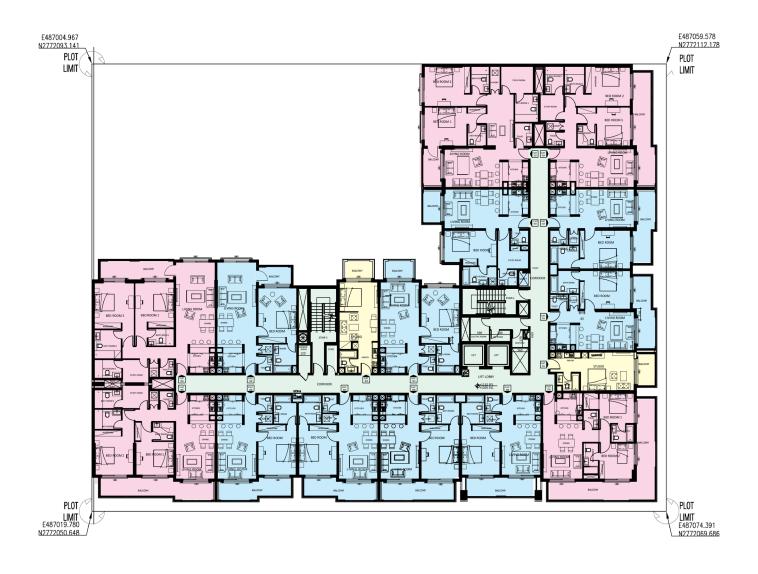

| UNIT TYPE  | STUDIO | 1 BHK | 2 BHK |
|------------|--------|-------|-------|
| COLOR CODE |        |       |       |
|            | 2      | 9     | 5     |

| UNIT TYPE  | STUDIO | 1 BHK | 2 BHK |
|------------|--------|-------|-------|
| COLOR CODE |        |       |       |
|            | 2      | 9     | 5     |