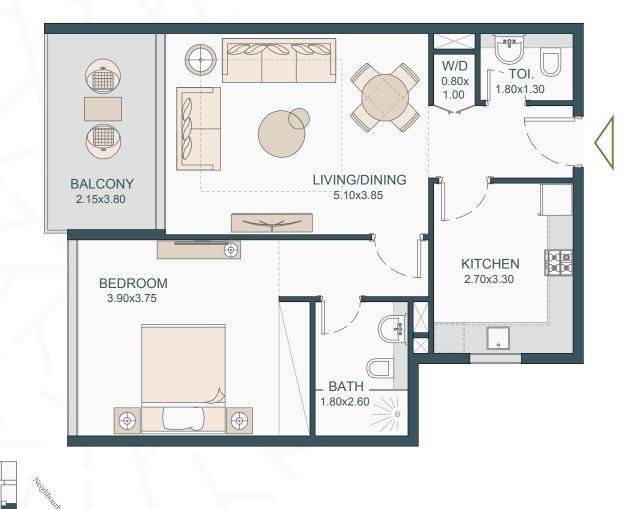

## 1 Bedroom 775 Sq.Ft.

Type A

Internal Area: 680 Sq.Ft.
Balcony Area: 95 Sq.Ft.
Total Area: 775 Sq.Ft.

Available on 2nd to 21st floor