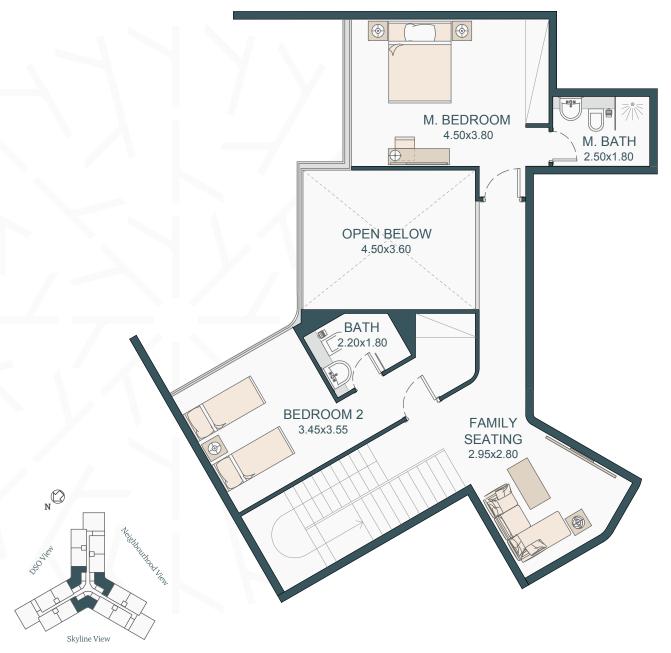

# 3 Bedroom Duplex 2,200 Sq.Ft.

Type A

Internal Area: 2067 Sq.Ft.

Balcony Area: 133 Sq.Ft.

Total Area: 2200 Sq.Ft.

(22nd floor)

# 3 Bedroom Duplex 2,200 Sq.Ft.

Type A

Internal Area: 2067 Sq.Ft.

Balcony Area: 133 Sq.Ft.

Total Area: 2200 Sq.Ft.

UPPER LEVEL (23rd floor)