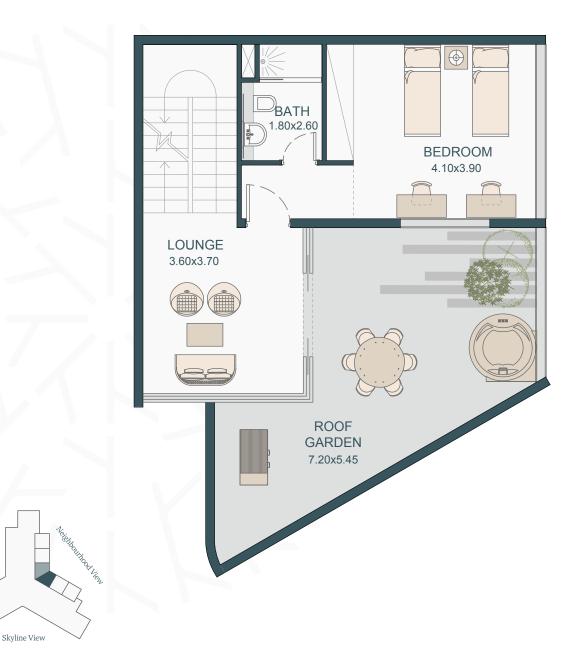

# Penthouse 2,885 Sq.Ft.

#### Type A

Internal Area: 2556 Sq.Ft.
Balcony Area: 329 Sq.Ft.
Total Area: 2885 Sq.Ft.

Available on 28th floor

# Penthouse 3,215 Sq.Ft.