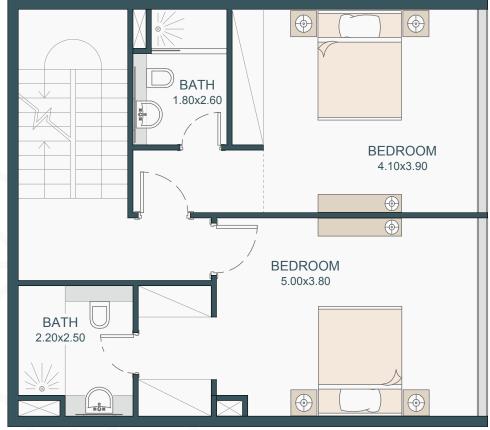

# 3 Bedroom Duplex 2,200 Sq.Ft.

Type A

Internal Area: 2067 Sq.Ft.

Balcony Area: 133 Sq.Ft.

Total Area: 2200 Sq.Ft.

(22nd floor)

# 3 Bedroom Duplex 2,200 Sq.Ft.

Type A

Internal Area: 2067 Sq.Ft.

Balcony Area: 133 Sq.Ft.

Total Area: 2200 Sq.Ft.

UPPER LEVEL (23rd floor)