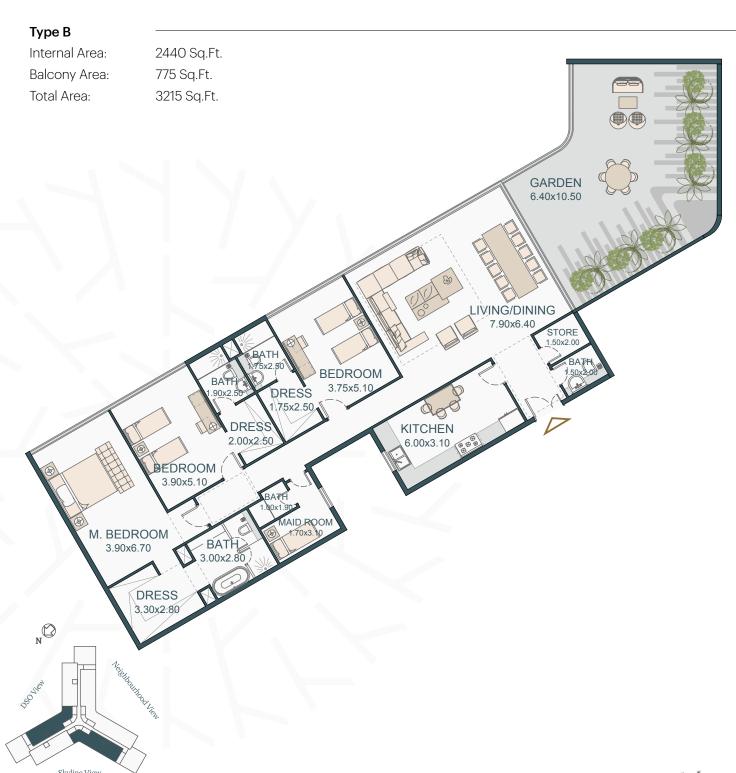

m)









## 3 BR Townhouse 2,325 Sq.Ft.



Type A

Internal Area: 2104 Sq.Ft. Balcony Area: 221 Sq.Ft.

Total Area: 2325 Sq.Ft.

ROOF LEVEL (1st floor)









## 3 BR Townhouse 2,600 Sq.Ft.



Type B

Internal Area: 2231 Sq.Ft. Balcony Area: 369 Sq.Ft.

Total Area: 2600 Sq.Ft.

ENTRANCE LEVEL (3rd podium)







## 3 BR Townhouse 2,600 Sq.Ft.



Type B

Internal Area: 2231 Sq.Ft. Balcony Area: 369 Sq.Ft.

Total Area: 2600 Sq.Ft.

LOWER LEVEL (2nd podium)









# 3 BR Townhouse 2,600 Sq.Ft.



Type B

Internal Area: 2231 Sq.Ft.

Balcony Area: 369 Sq.Ft.

Total Area: 2600 Sq.Ft.

ROOF LEVEL (1st floor)







# Penthouse 2,885 Sq.Ft.



#### Type A

Internal Area: 2556 Sq.Ft.
Balcony Area: 329 Sq.Ft.
Total Area: 2885 Sq.Ft.





Available on 28th floor



# Penthouse 3,215 Sq.Ft.