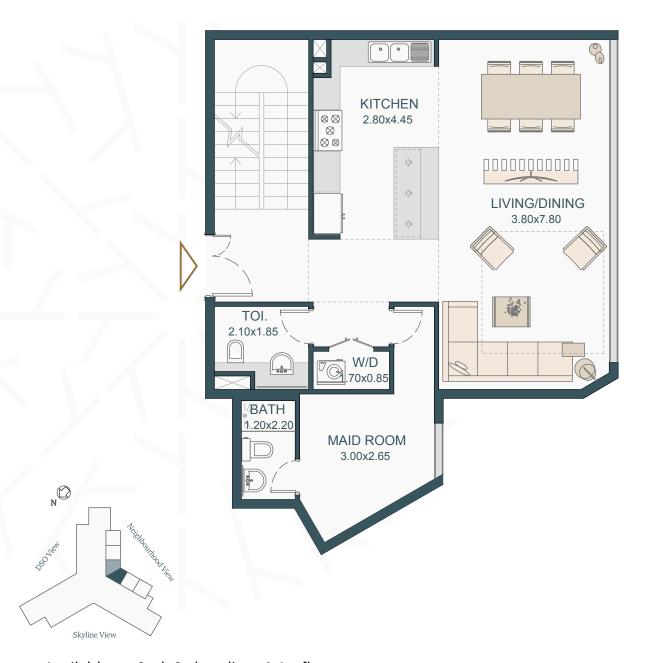

# 3 BR Townhouse 2,325 Sq.Ft.

2325 Sq.Ft.

Type A

Total Area:

Internal Area: 2104 Sq.Ft. Balcony Area: 221 Sq.Ft.

ENTRANCE LEVEL (3rd podium)

## 3 BR Townhouse 2,325 Sq.Ft.

2325 Sq.Ft.

Type A

Total Area:

Internal Area: 2104 Sq.Ft. Balcony Area: 221 Sq.Ft.

LOWER LEVEL (2nd podium)

## 3 BR Townhouse 2,325 Sq.Ft.

Type A

Internal Area: 2104 Sq.Ft. Balcony Area: 221 Sq.Ft.

Total Area: 2325 Sq.Ft.

ROOF LEVEL (1st floor)