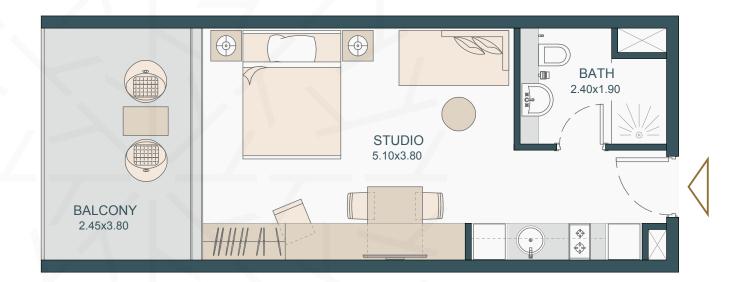

## Studio 485 Sq.Ft.

#### Type B

Internal Area: 353 Sq.Ft.
Balcony Area: 132 Sq.Ft.
Total Area: 485 Sq.Ft.

Available on 2nd to 21st floor