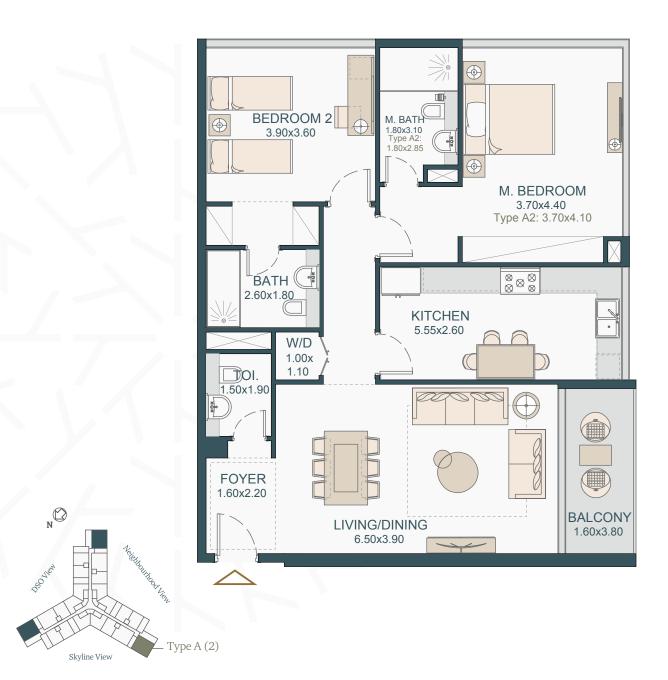

### 2 Bedroom 1,255 Sq.Ft.

#### Type A

Internal Area: 1184 Sq.Ft.
Balcony Area: 71 Sq.Ft.
Total Area: 1255 Sq.Ft.

#### Available on 2nd to 21st floor