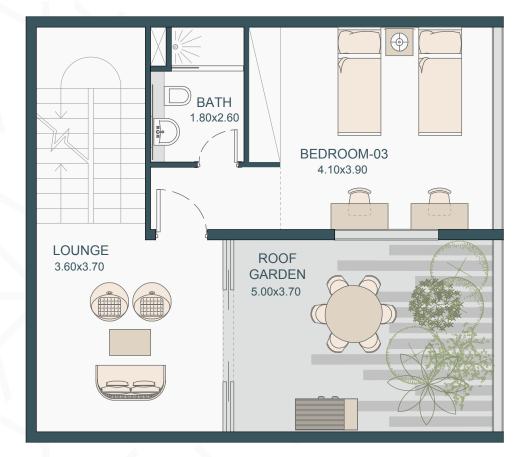

## 3 BR Townhouse 2,325 Sq.Ft.

Type A

Internal Area: 2104 Sq.Ft. Balcony Area: 221 Sq.Ft.

Total Area: 2325 Sq.Ft.

ROOF LEVEL (1st floor)

# 3 BR Townhouse 2,600 Sq.Ft.

Type B

Internal Area: 2231 Sq.Ft.

Balcony Area: 369 Sq.Ft.

Total Area: 2600 Sq.Ft.

ROOF LEVEL (1st floor)