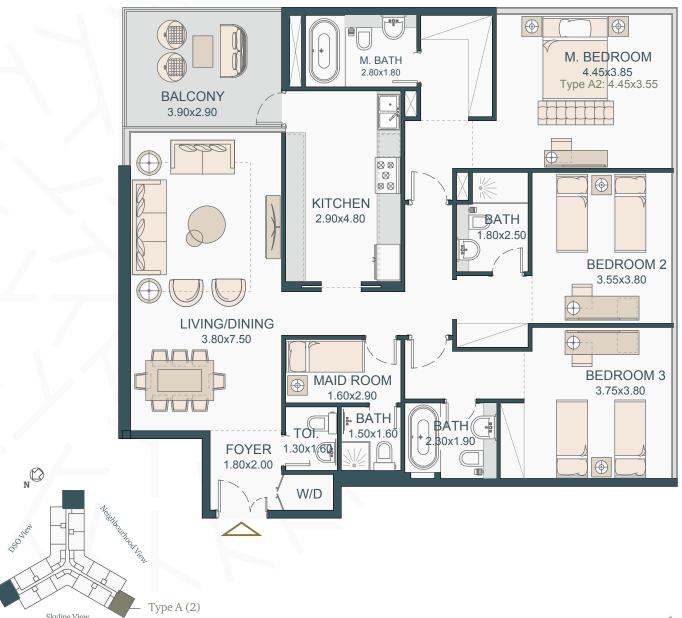

## 3 Bedroom 1,770 Sq.Ft.

#### Type A

Internal Area: 1641 Sq.Ft.
Balcony Area: 129 Sq.Ft.
Total Area: 1770 Sq.Ft.

#### Available on 22nd to 28th floor