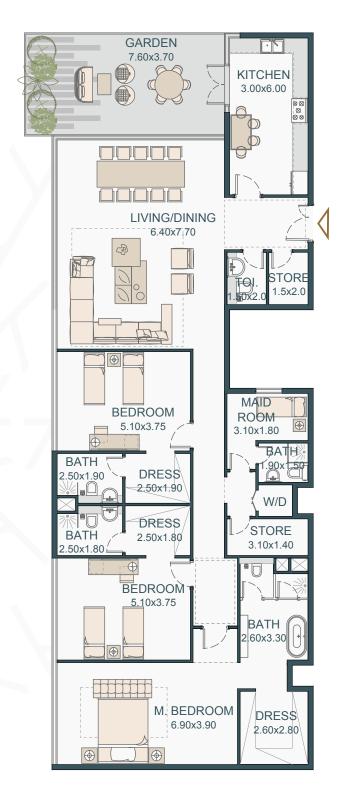

# 3 BR Townhouse 2,325 Sq.Ft.

2325 Sq.Ft.

Type A

Total Area:

Internal Area: 2104 Sq.Ft. Balcony Area: 221 Sq.Ft.

ENTRANCE LEVEL (3rd podium)

## 3 BR Townhouse 2,325 Sq.Ft.

2325 Sq.Ft.

Type A

Total Area:

Internal Area: 2104 Sq.Ft. Balcony Area: 221 Sq.Ft.

LOWER LEVEL (2nd podium)

## 3 BR Townhouse 2,325 Sq.Ft.

Type A

Internal Area: 2104 Sq.Ft. Balcony Area: 221 Sq.Ft.

Total Area: 2325 Sq.Ft.

ROOF LEVEL (1st floor)