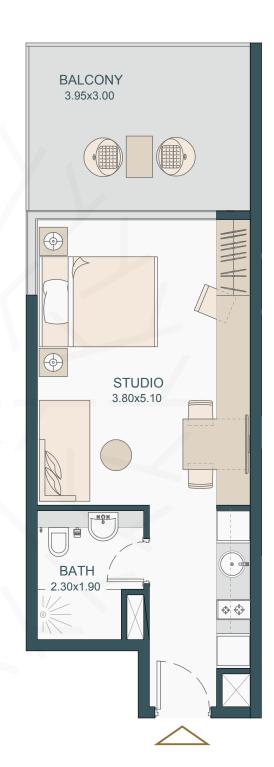

## Studio 440 Sq.Ft.

#### Type A

Internal Area: 333 Sq.Ft.
Balcony Area: 107 Sq.Ft.
Total Area: 440 Sq.Ft.

#### Available on 2nd to 21st floor