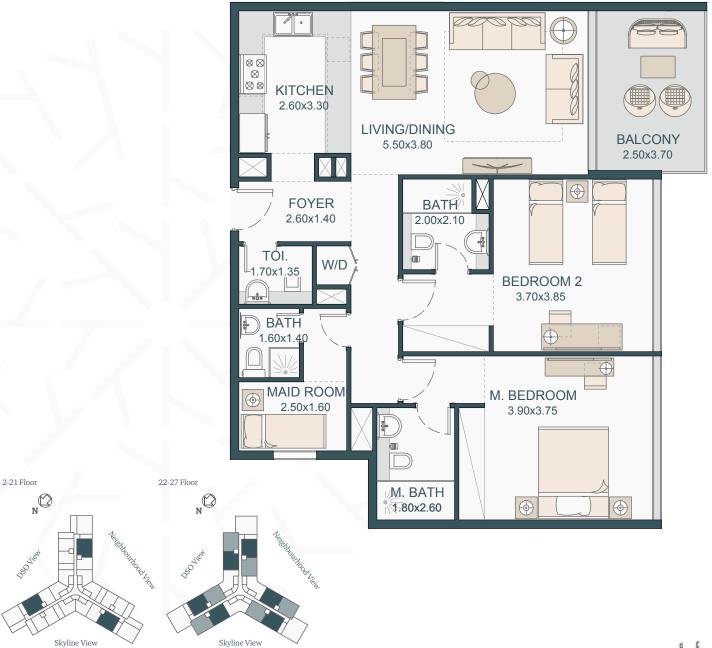

### 2 Bedroom 1,255 Sq.Ft.

#### Type A

Internal Area: 1184 Sq.Ft.
Balcony Area: 71 Sq.Ft.
Total Area: 1255 Sq.Ft.

#### Available on 2nd to 21st floor