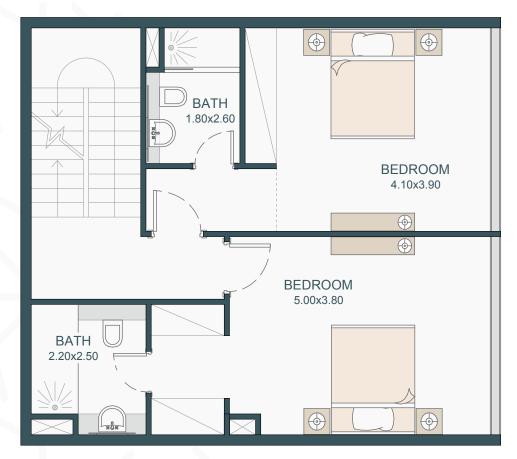

# 3 Bedroom Duplex 2,200 Sq.Ft.

Type A

Internal Area: 2067 Sq.Ft.

Balcony Area: 133 Sq.Ft.

Total Area: 2200 Sq.Ft.

(22nd floor)

# 3 Bedroom Duplex 2,200 Sq.Ft.

Type A

Internal Area: 2067 Sq.Ft.

Balcony Area: 133 Sq.Ft.

Total Area: 2200 Sq.Ft.

UPPER LEVEL (23rd floor)