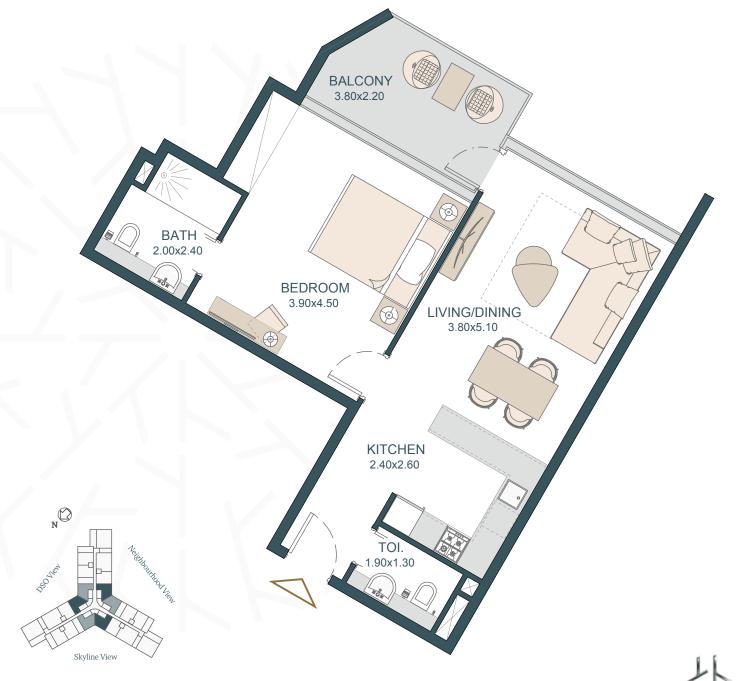

### 1 Bedroom 805 Sq.Ft.

#### Type B

Internal Area: 711 Sq.Ft.

Balcony Area: 94 Sq.Ft.

Total Area: 805 Sq.Ft.