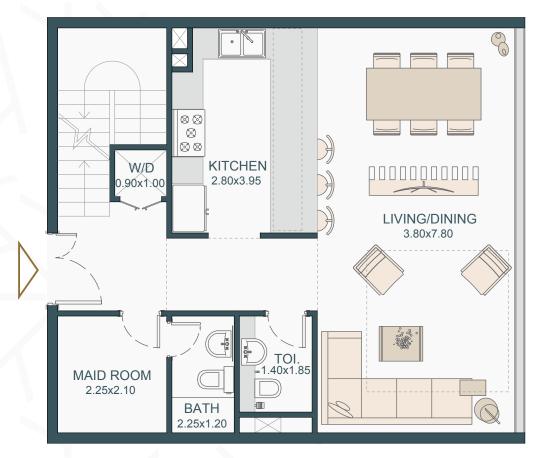

## 1 Bedroom 775 Sq.Ft.

Type A

Internal Area: 680 Sq.Ft.
Balcony Area: 95 Sq.Ft.
Total Area: 775 Sq.Ft.

Available on 2nd to 21st floor

### 1 Bedroom 805 Sq.Ft.

#### Type B

Internal Area: 711 Sq.Ft.

Balcony Area: 94 Sq.Ft.

Total Area: 805 Sq.Ft.