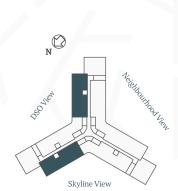

4 Sq.Ft. Balcony Area: 221 Sq.Ft.

LOWER LEVEL (2nd podium)









## 3 BR Townhouse 2,325 Sq.Ft.



Type A

Internal Area: 2104 Sq.Ft. Balcony Area: 221 Sq.Ft.

Total Area: 2325 Sq.Ft.

ROOF LEVEL (1st floor)









## 3 BR Townhouse 2,600 Sq.Ft.



Type B

Internal Area: 2231 Sq.Ft. Balcony Area: 369 Sq.Ft.

Total Area: 2600 Sq.Ft.

ENTRANCE LEVEL (3rd podium)







## 3 BR Townhouse 2,600 Sq.Ft.



Type B

Internal Area: 2231 Sq.Ft. Balcony Area: 369 Sq.Ft.

Total Area: 2600 Sq.Ft.

LOWER LEVEL (2nd podium)









# 3 BR Townhouse 2,600 Sq.Ft.



Type B

Internal Area: 2231 Sq.Ft.

Balcony Area: 369 Sq.Ft.

Total Area: 2600 Sq.Ft.

ROOF LEVEL (1st floor)







# Penthouse 2,885 Sq.Ft.



#### Type A

Internal Area: 2556 Sq.Ft.
Balcony Area: 329 Sq.Ft.
Total Area: 2885 Sq.Ft.





Available on 28th floor



# Penthouse 3,215 Sq.Ft.