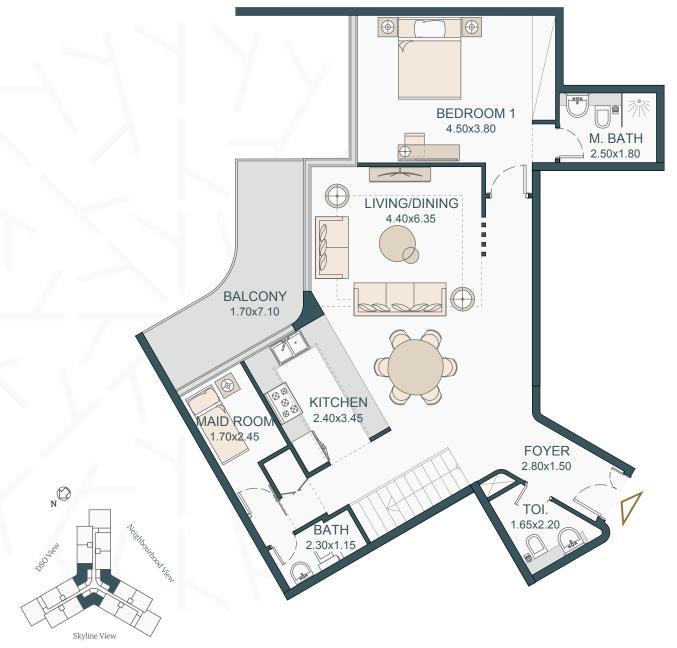

# 3 Bedroom Duplex 2,200 Sq.Ft.

Type A

Internal Area: 2067 Sq.Ft.

Balcony Area: 133 Sq.Ft.

Total Area: 2200 Sq.Ft.

(22nd floor)

# 3 Bedroom Duplex 2,200 Sq.Ft.

Type A

Internal Area: 2067 Sq.Ft.

Balcony Area: 133 Sq.Ft.

Total Area: 2200 Sq.Ft.

UPPER LEVEL (23rd floor)