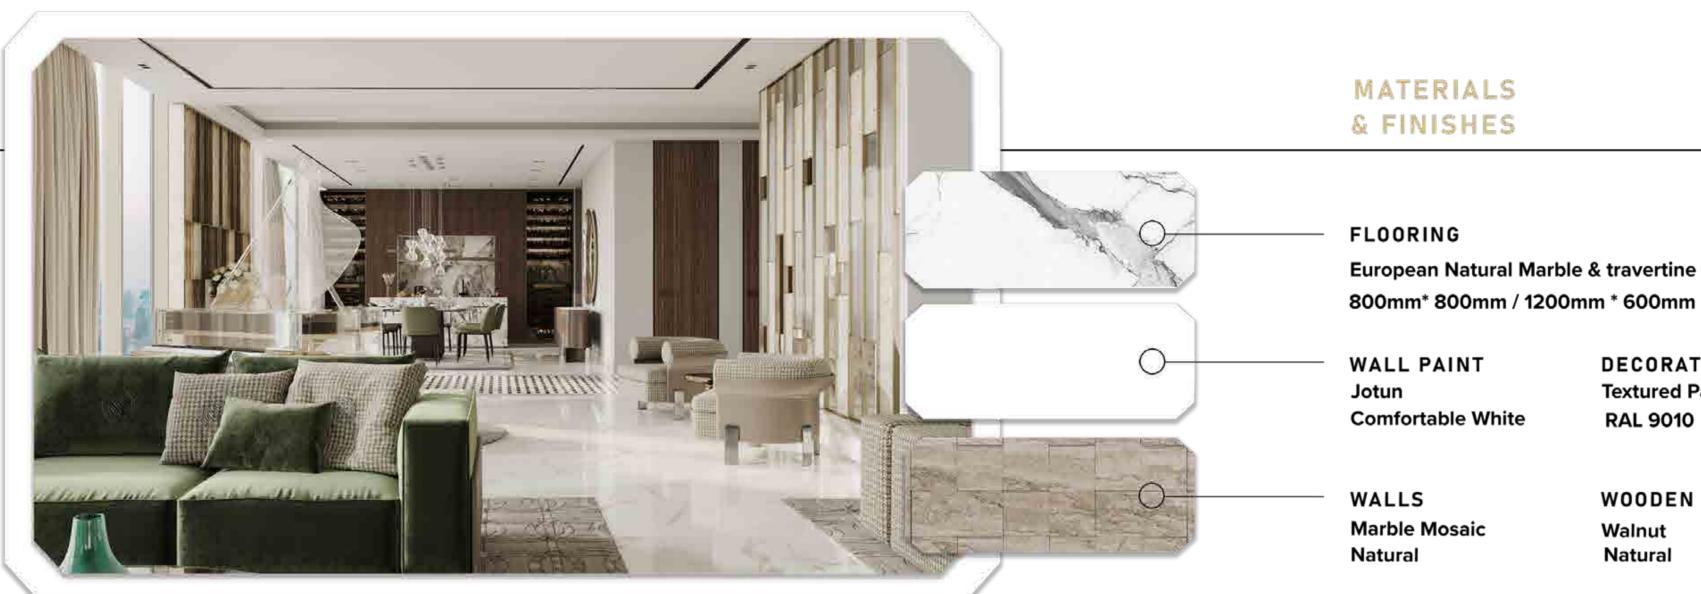

# LUXURY INTERIORS

The residences at Franck Muller Aeternitas Tower Living showcase interiors that project luxury and welcoming atmosphere. The use of carefully selected high-quality materials and finishes creates touch of heavenly living space. Kitchens and bathrooms feature European natural Marble stone, while attention to detail can be seen throughout every aspect of the residence and the innovative space management.

European Natural Marble & travertine Marble

DECORATION PAINT **Textured Paint** RAL 9010

WOODEN DECORATION Walnut Natural

European Natural Marble & travertine Marble

FRANCK MULLER VILLAS AND MANSIONS SPECIFICATIONS