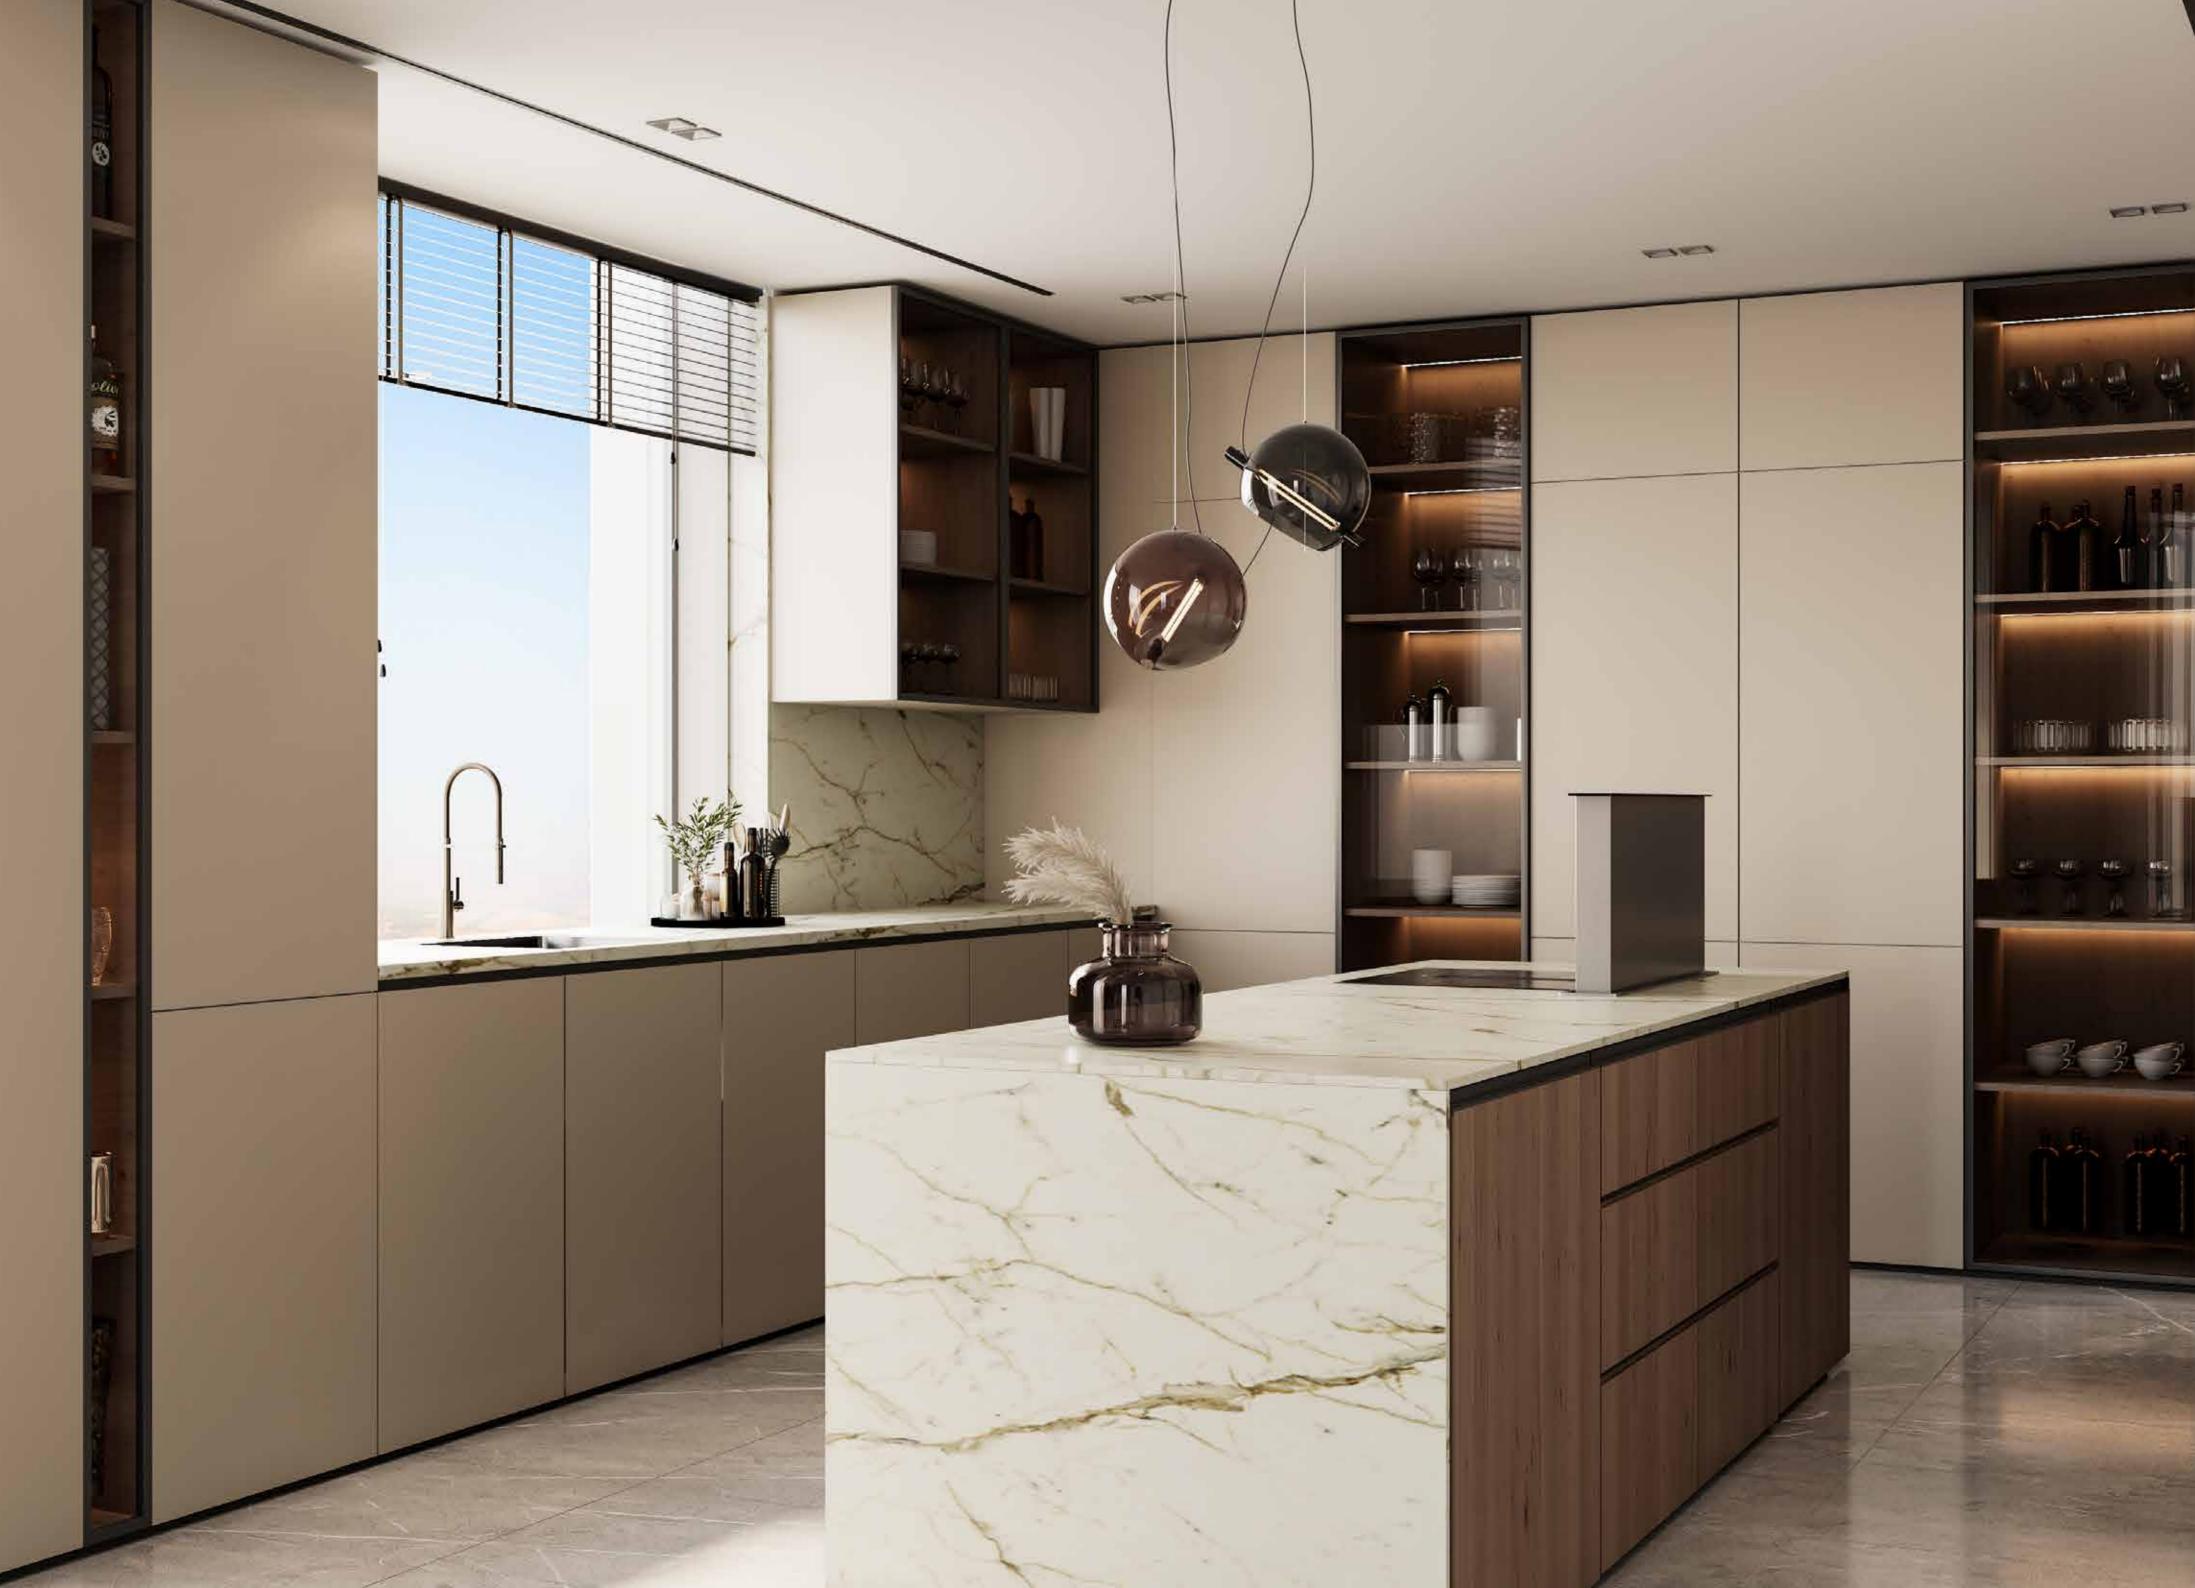

# LUXURY INTERIORS

The residences at Franck Muller Aeternitas Tower Living showcase interiors that project luxury and welcoming atmosphere. The use of carefully selected high-quality materials and finishes creates touch of heavenly living space. Kitchens and bathrooms feature European natural Marble stone, while attention to detail can be seen throughout every aspect of the residence and the innovative space management.

#### KITCHEN

The kitchen spaces at Franck Muller Aeternitas Tower have been designed to be highly functional and durable, while providing the desired luxury and class. High-quality materials and equipment have been selected to create smart storage spaces and luxurious countertops, with finishes that enhance the aesthetic value as well as their functional use.

Kitchen Sink mixer : Villeroy & Boch

Brand of built-in appliances: Bosch

Appliance: Built-in Fridge Energy Efficiency: A++

Appliance: Built-in Stove hood

Appliance: Built-in Electric Stove

Appliance: Built-in Electric Oven