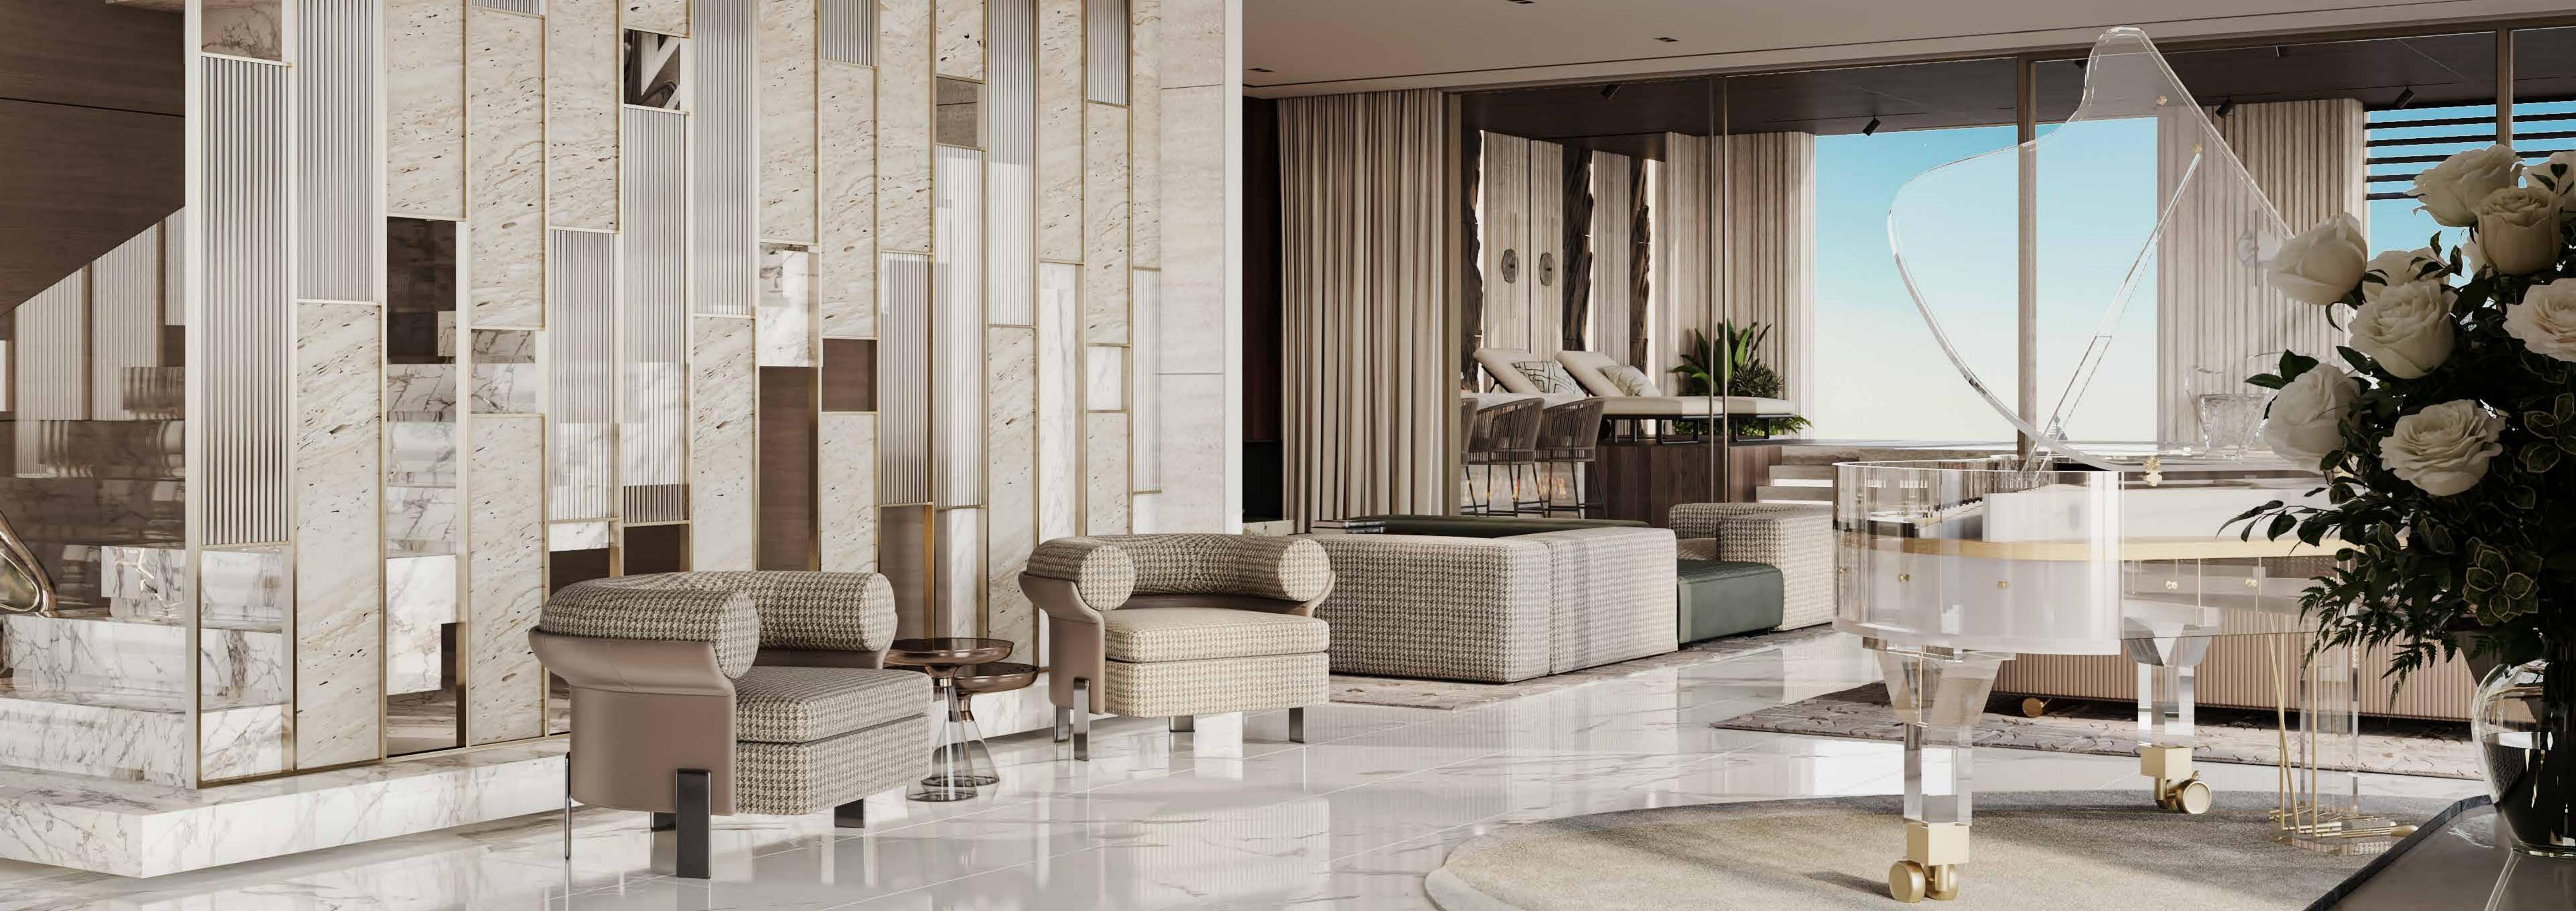

# LUXURY INTERIORS

The residences at Franck Muller Aeternitas Tower Living showcase interiors that project luxury and welcoming atmosphere. The use of carefully selected high-quality materials and finishes creates touch of heavenly living space. Kitchens and bathrooms feature European natural Marble stone, while attention to detail can be seen throughout every aspect of the residence and the innovative space management.

#### **COMMON AREAS**

The architect's Allure is clearly present in the details of the common areas.

The luxurious touch enhances the appearance of the corridors and entryways. The elegant use of the marvelous natural marbles

complements design's ingenuity creating a sense luxury, safety and subtle sophistication.

Main door apartments : Solid wood / Walnut / Natural

Exteriors