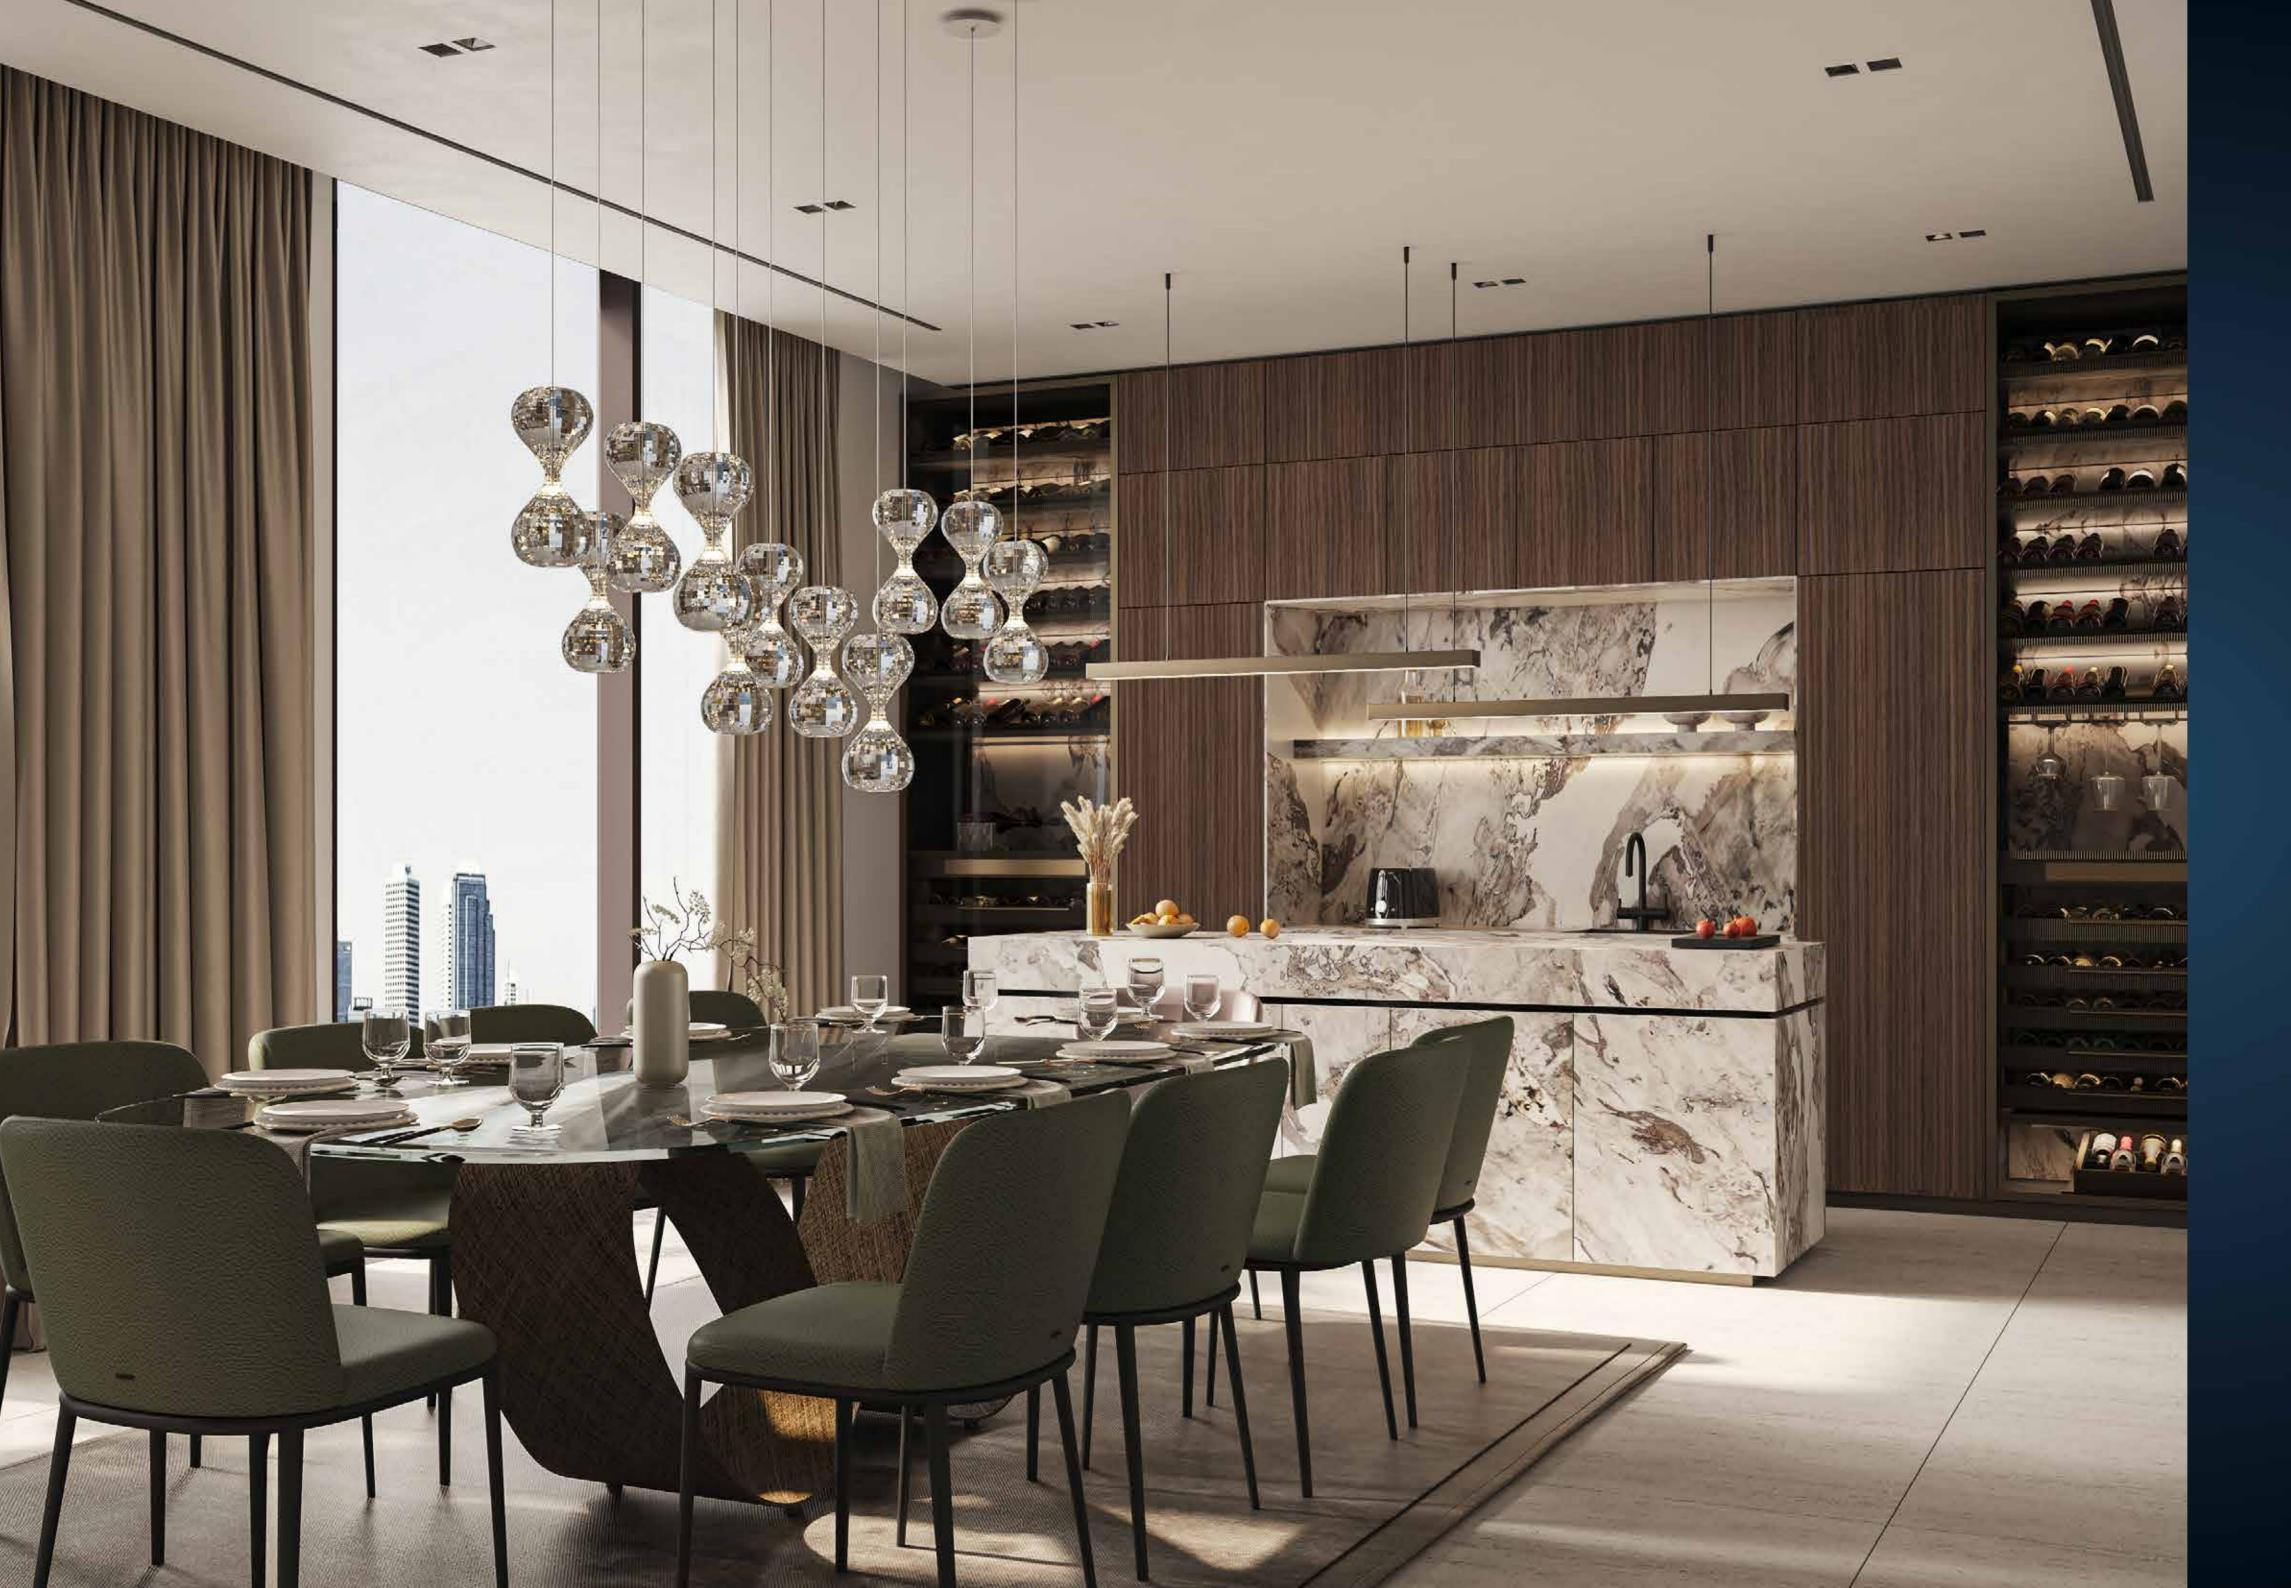

# LUXURY INTERIORS

The residences at Franck Muller Aeternitas Tower Living showcase interiors that project luxury and welcoming atmosphere. The use of carefully selected high-quality materials and finishes creates touch of heavenly living space. Kitchens and bathrooms feature European natural Marble stone, while attention to detail can be seen throughout every aspect of the residence and the innovative space management.

#### KITCHEN

The kitchen spaces at Franck Muller Aeternitas Tower have been designed to be highly functional and durable, while providing the desired luxury and class. High-quality materials and equipment have been selected to create smart storage spaces and luxurious countertops, with finishes that enhance the aesthetic value as well as their functional use.

Kitchen Sink mixer : Villeroy & Boch

Brand of built-in appliances: Bosch

Appliance: Built-in Fridge Energy Efficiency: A++

Appliance: Built-in Stove hood

Appliance: Built-in Electric Stove

Appliance: Built-in Electric Oven