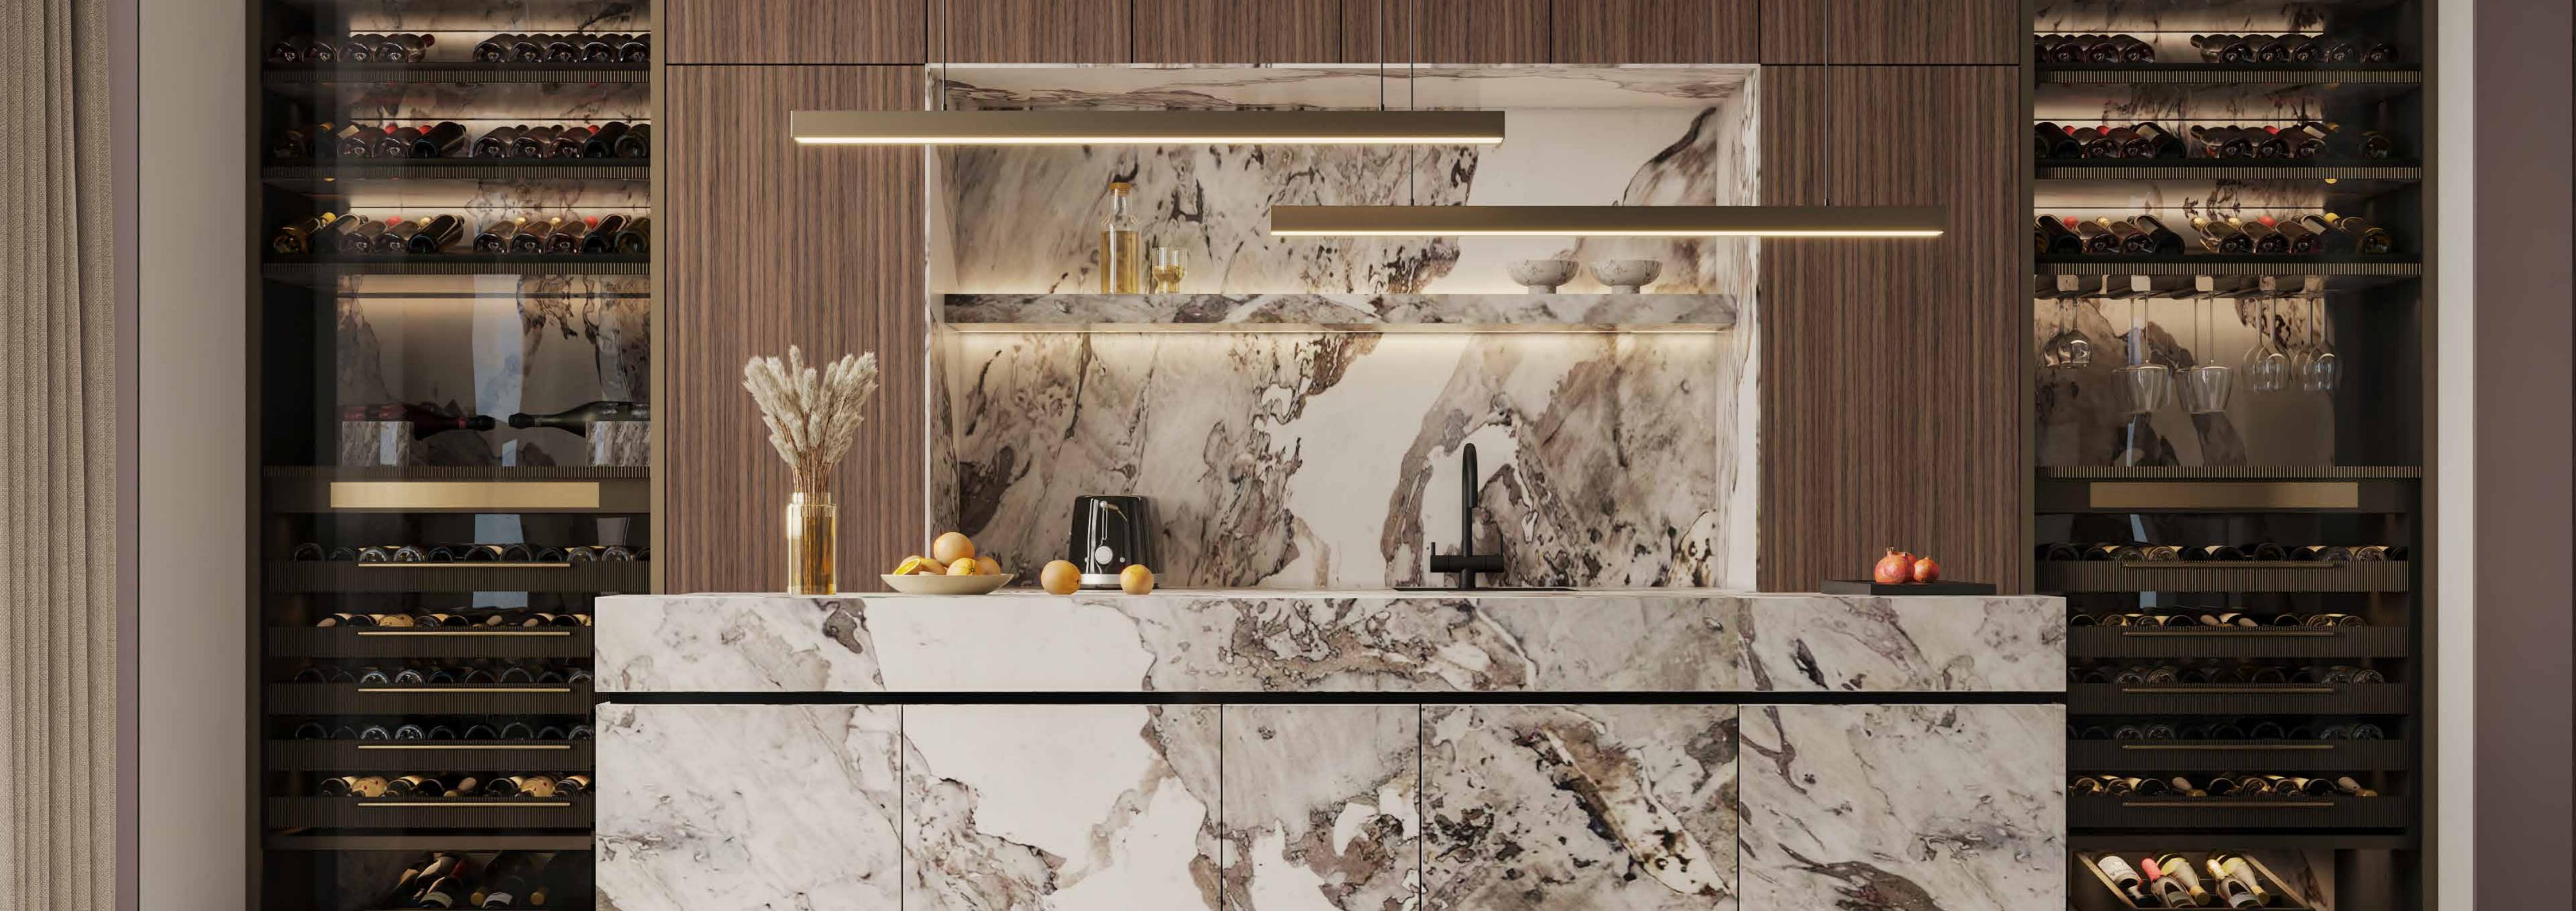

#### KITCHEN

The kitchen spaces at Franck Muller Aeternitas Tower have been designed to be highly functional and durable, while providing the desired luxury and class. High-quality materials and equipment have been selected to create smart storage spaces and luxurious countertops, with finishes that enhance the aesthetic value as well as their functional use.

Kitchen Sink mixer : Villeroy & Boch

Brand of built-in appliances: Bosch

Appliance: Built-in Fridge Energy Efficiency: A++

Appliance: Built-in Stove hood

Appliance: Built-in Electric Stove

Appliance: Built-in Electric Oven

European Natural Marble & travertine Marble

DECORATION PAINT **Textured Paint** RAL 9010

WOODEN DECORATION Walnut Natural

European Natural Marble & travertine Marble

FRANCK MULLER VILLAS AND MANSIONS SPECIFICATIONS