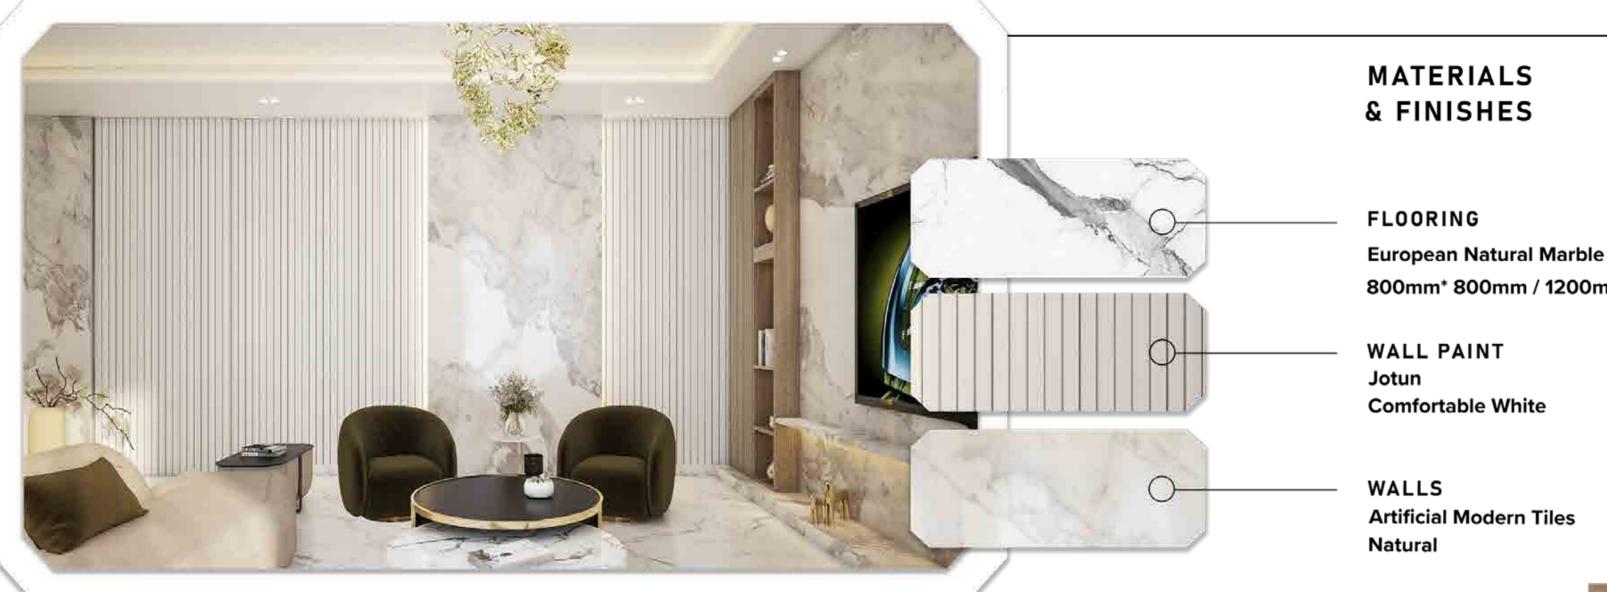

#### INTERIORS

The residences at Franck Muller Aeternitas Tower Living showcase interiors that project luxury and welcoming atmosphere.

The use of carefully selected high-quality materials and finishes creates touch of heavenly living space.

Kitchens and bathrooms feature European natural Marble stone, while attention to detail can be seen throughout every aspect of the residence and the innovative space management.

| DECORATION PAINT |
|------------------|
| Textured Paint   |
| RAL 9010         |
|                  |

#### WOODEN DECORATION

Walnut Natural

800mm\* 800mm / 1200mm \* 600mm

1, 2 & 3 BEDROOM RESIDENCES SPECIFICATIONS