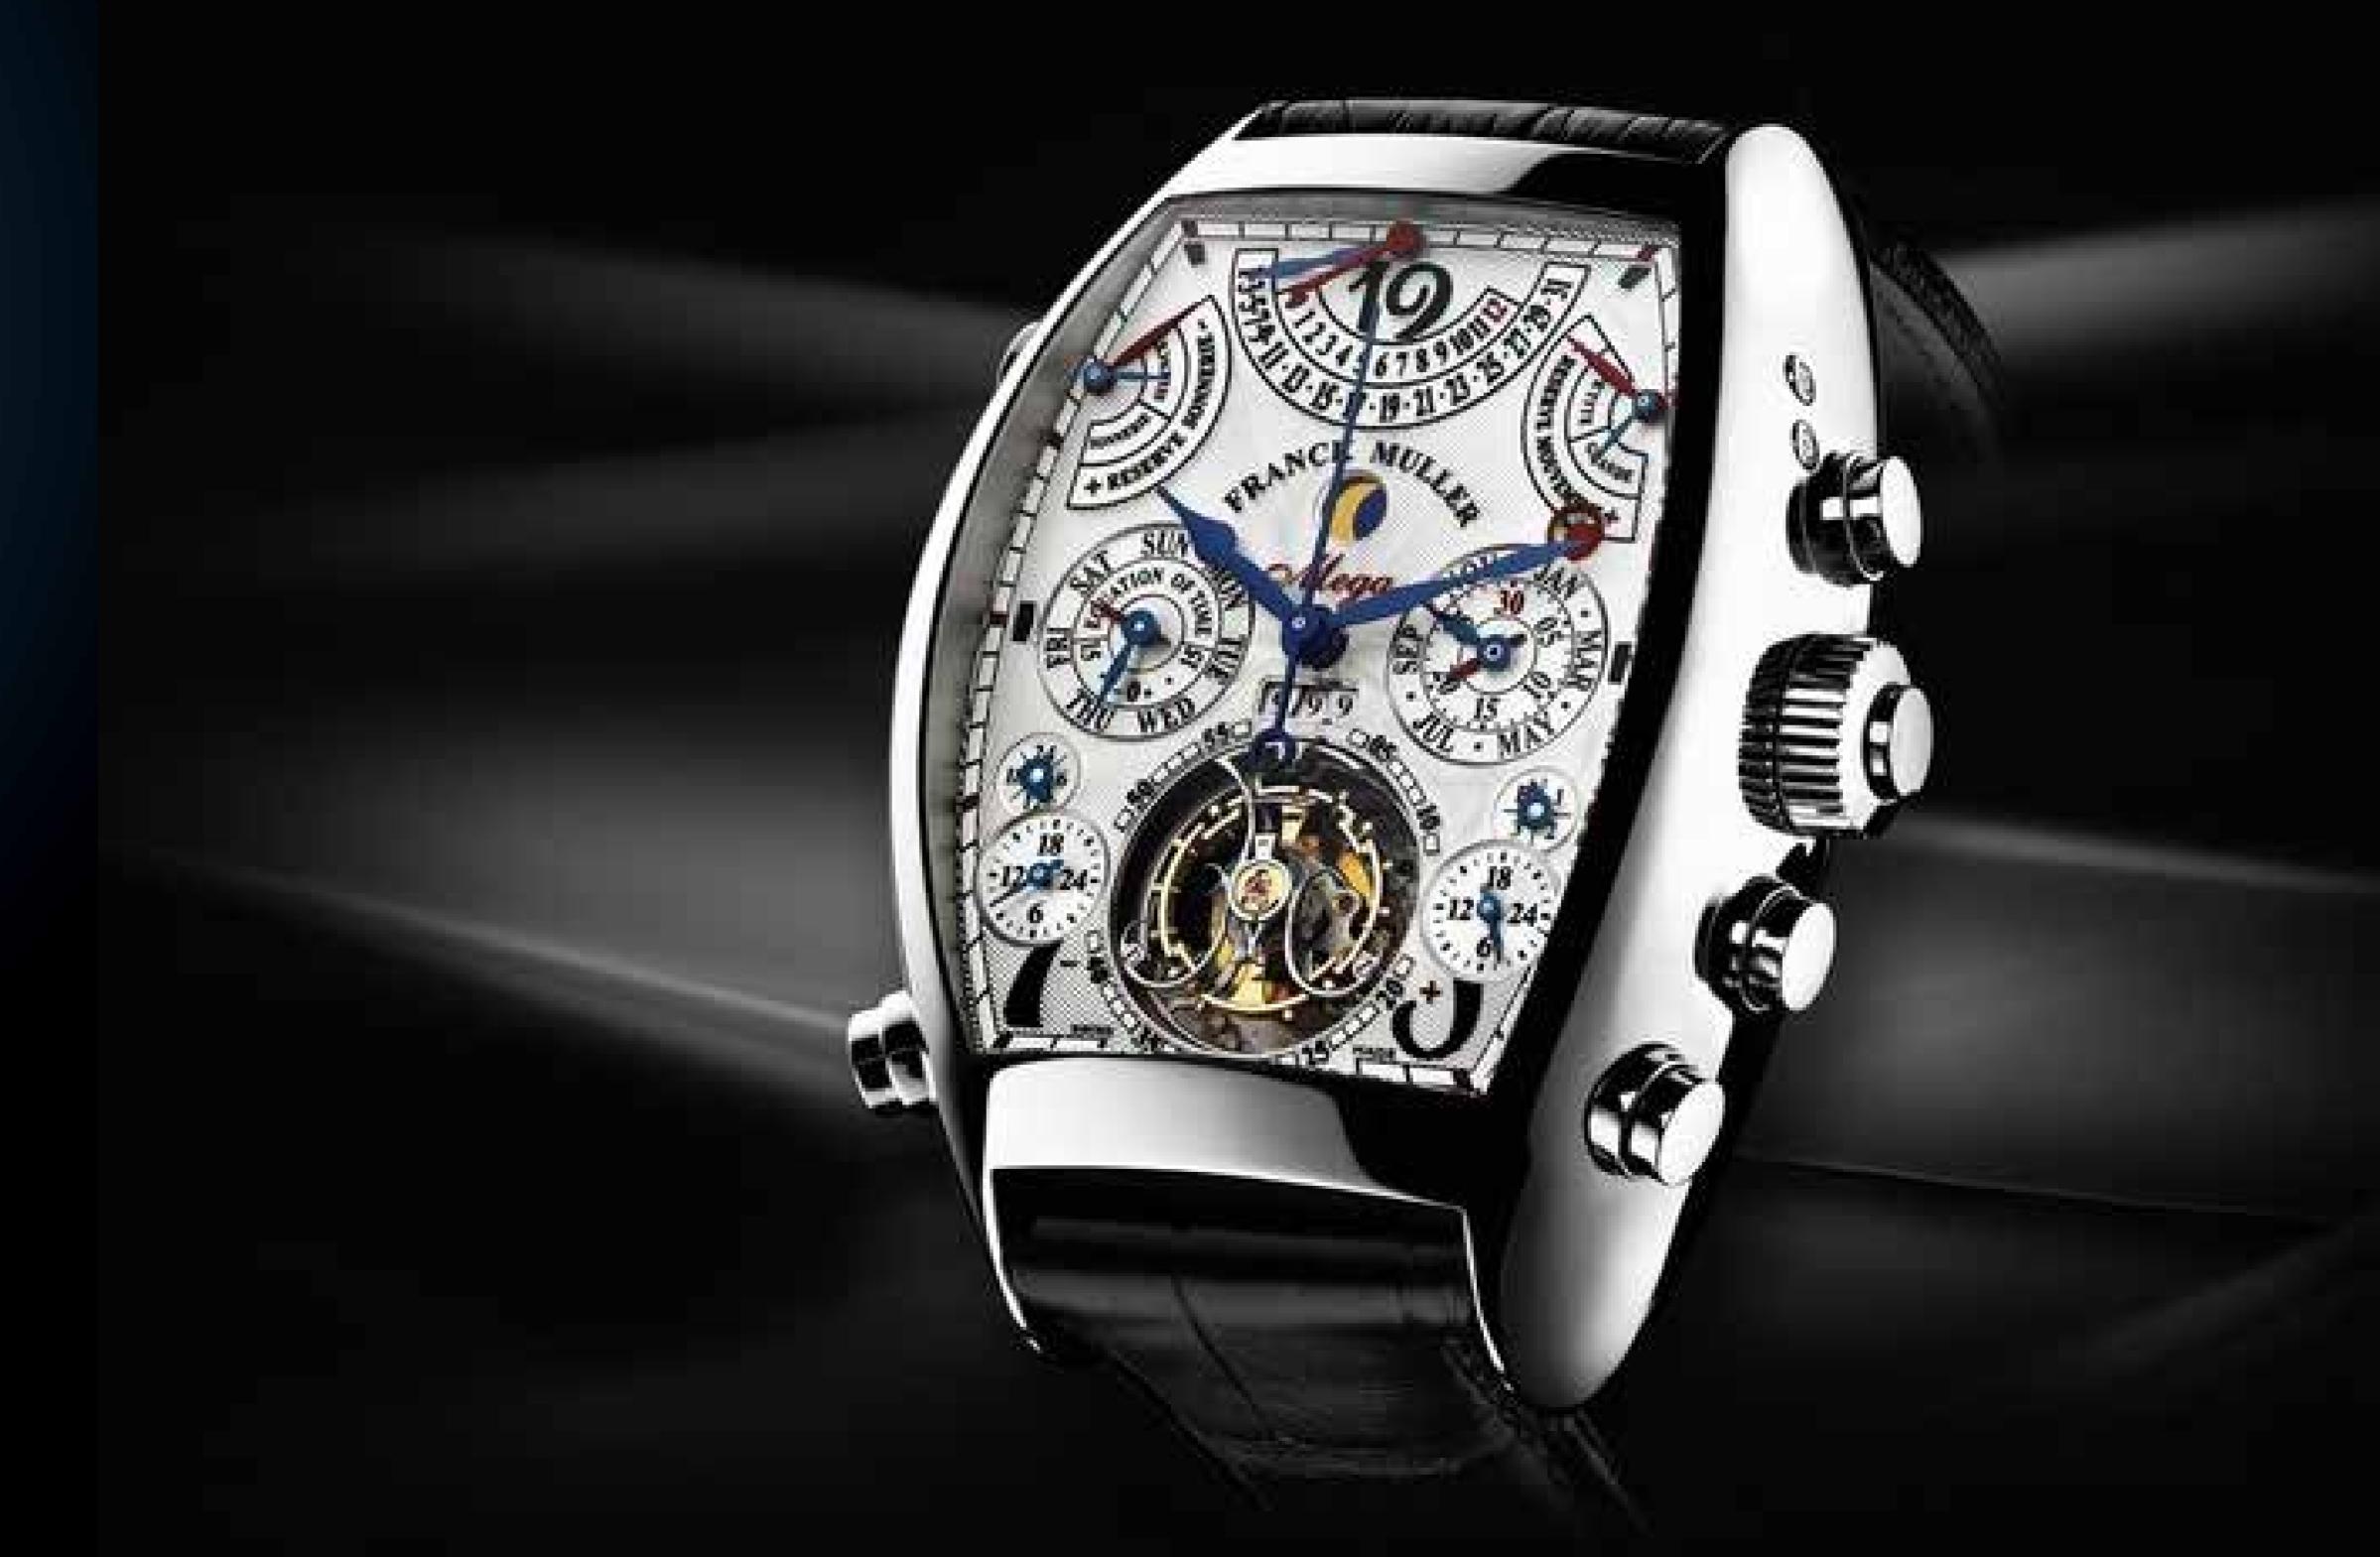

### THE WORLD'S MOST COMPLICATED WATCH

In the world of contemporary high watchmaking, there is one single timepiece that so profoundly encapsulates a sense of reverence that it compels even the most jaded watch connoisseur into humbled silence — Aeternitas Mega.

In 1989, Franck Muller set about creating a watch of unrivalled complication. Today, with 36 complications and 1,483 components, the Aeternitas Mega is indeed the most complicated watch in the world.

Every Franck Muller watch is born out of pleasure and never as a commercial necessity. Every timepiece we've made has tried to bring something new and innovative to horology, to help in the evolution of its continuous story. I've always had one objective in mind, which is to ensure that our watches are emotionally impactful — that they delight their owners while representing the finest quality in the Swiss industry.