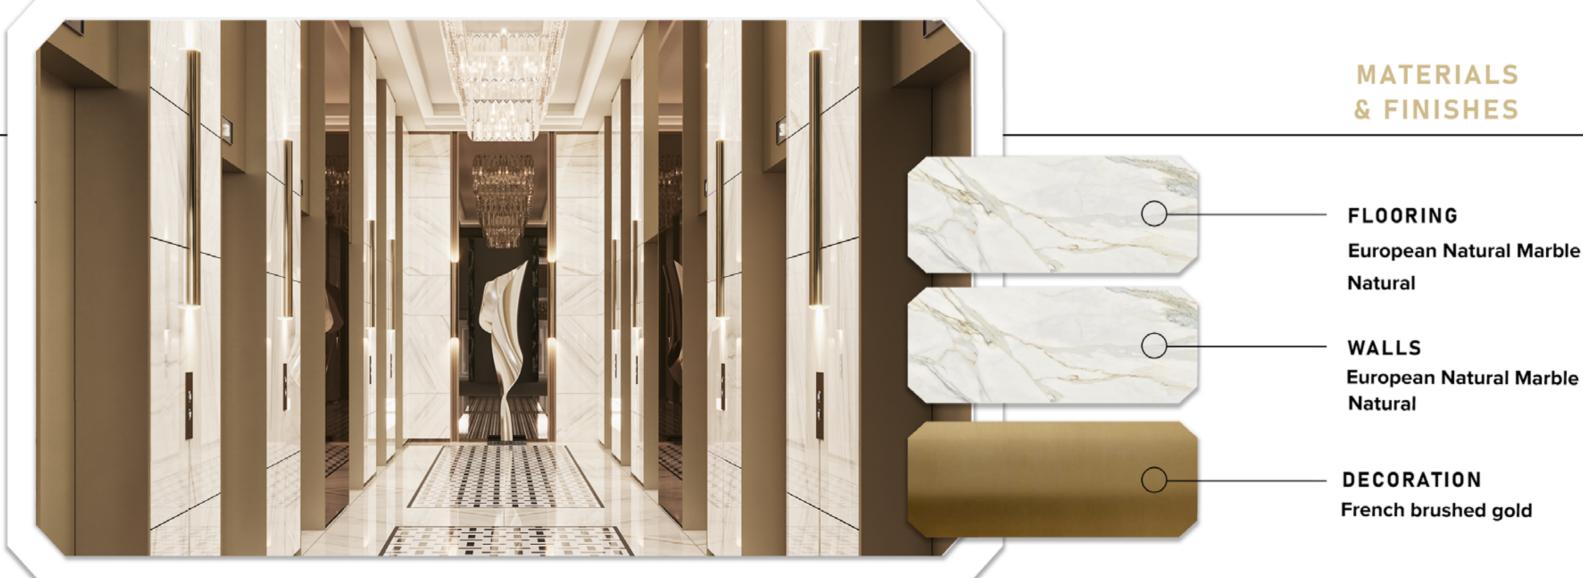

#### **COMMON AREAS**

The architect's Allure is clearly present in the details of the common areas.

The luxurious touch enhances the appearance of the corridors and entryways. The elegant use of the marvelous natural marbles

complements design's ingenuity creating a sense luxury, safety and subtle sophistication.

Main door apartments : Solid wood / Walnut / Natural

Exteriors

#### Schüco / Gutmann Aluminium window systems

European Natural Marble & Travertine Marble

European Natural Marble & Travertine Marble

1, 2 & 3 BEDROOM RESIDENCES SPECIFICATIONS