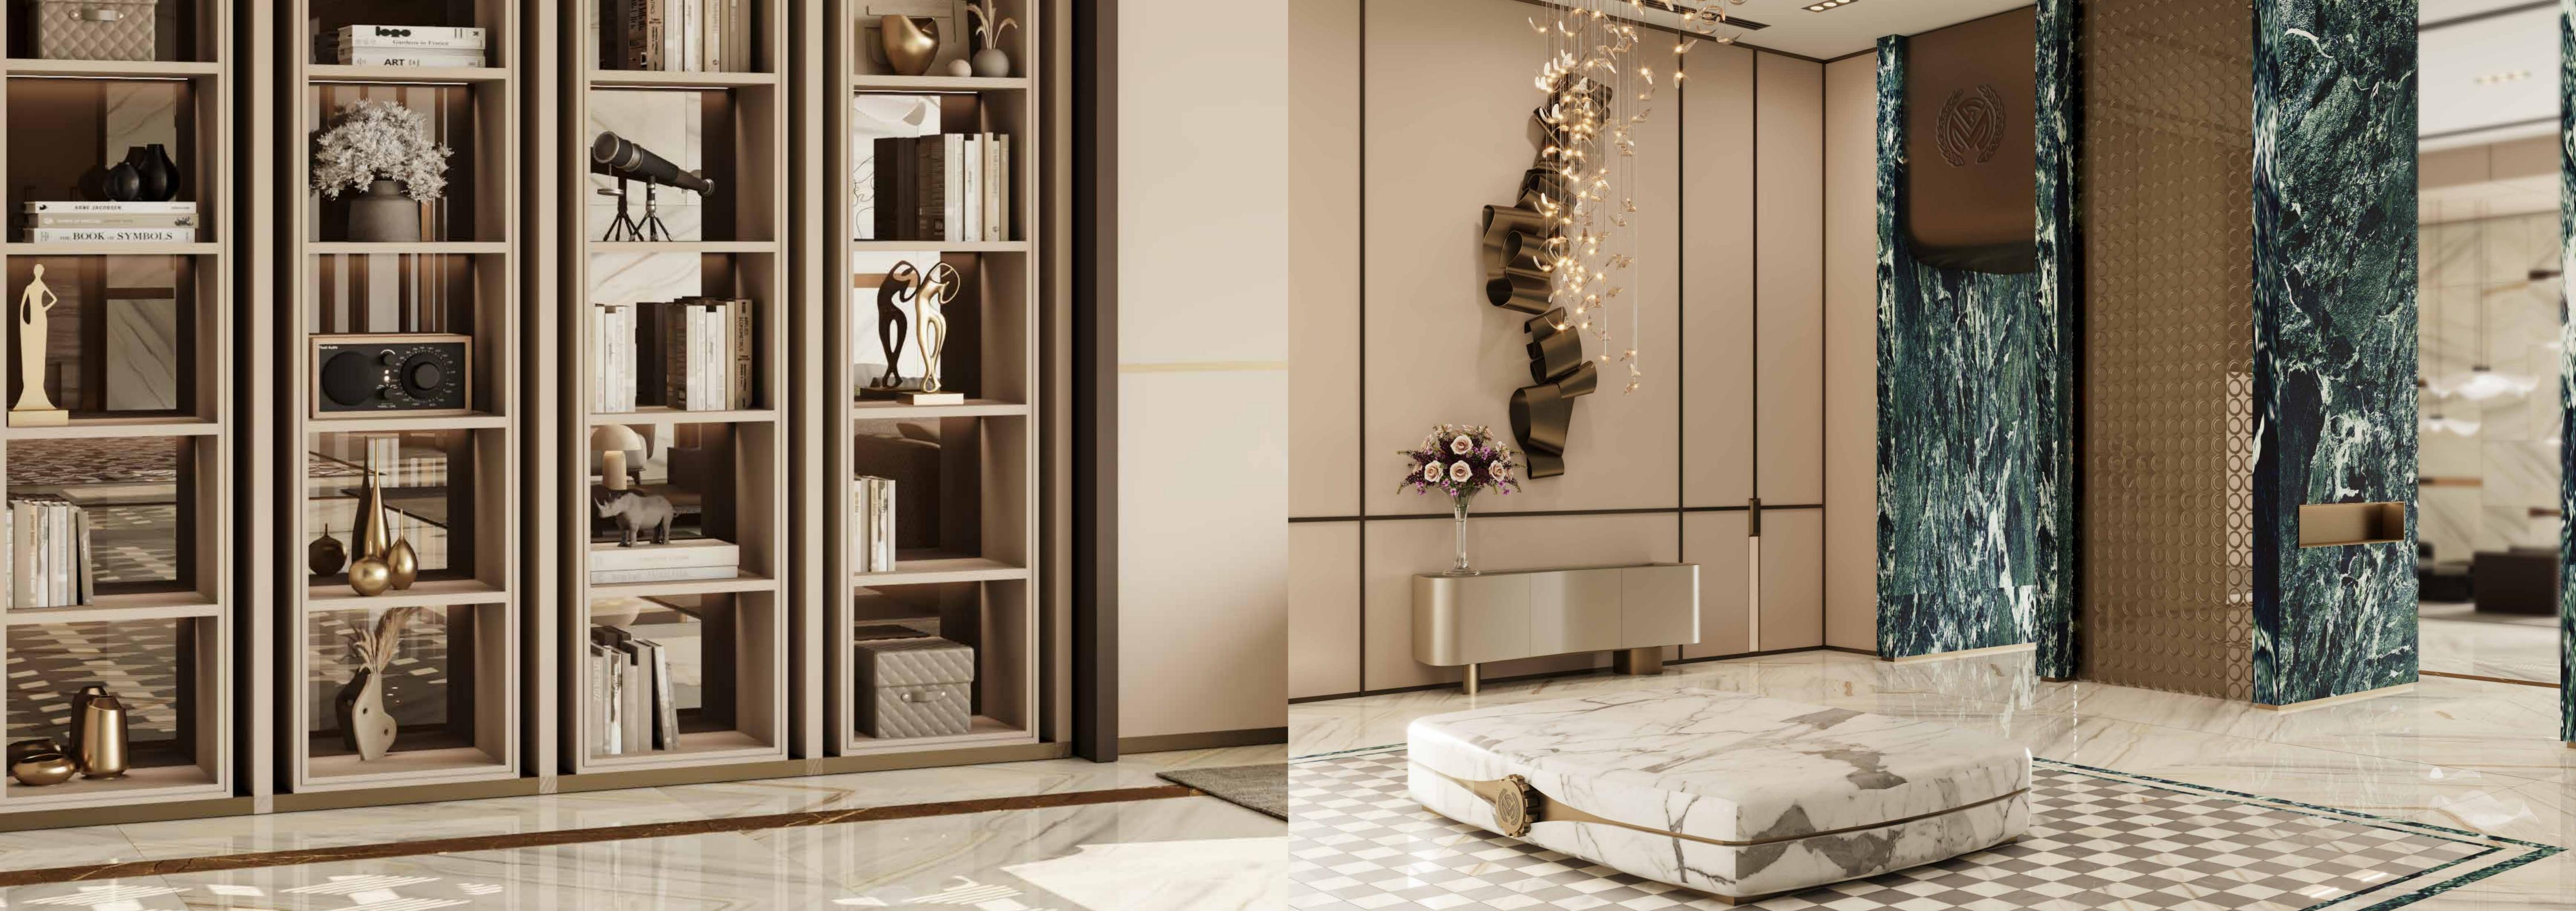

# LUXURY INTERIORS

The residences at Franck Muller Aeternitas Tower Living showcase interiors that project luxury and welcoming atmosphere. The use of carefully selected high-quality materials and finishes creates touch of heavenly living space. Kitchens and bathrooms feature European natural Marble stone, while attention to detail can be seen throughout every aspect of the residence and the innovative space management.

#### **COMMON AREAS**

The architect's Allure is clearly present in the details of the common areas.

The luxurious touch enhances the appearance of the corridors and entryways. The elegant use of the marvelous natural marbles

complements design's ingenuity creating a sense luxury, safety and subtle sophistication.

Main door apartments : Solid wood / Walnut / Natural

Exteriors