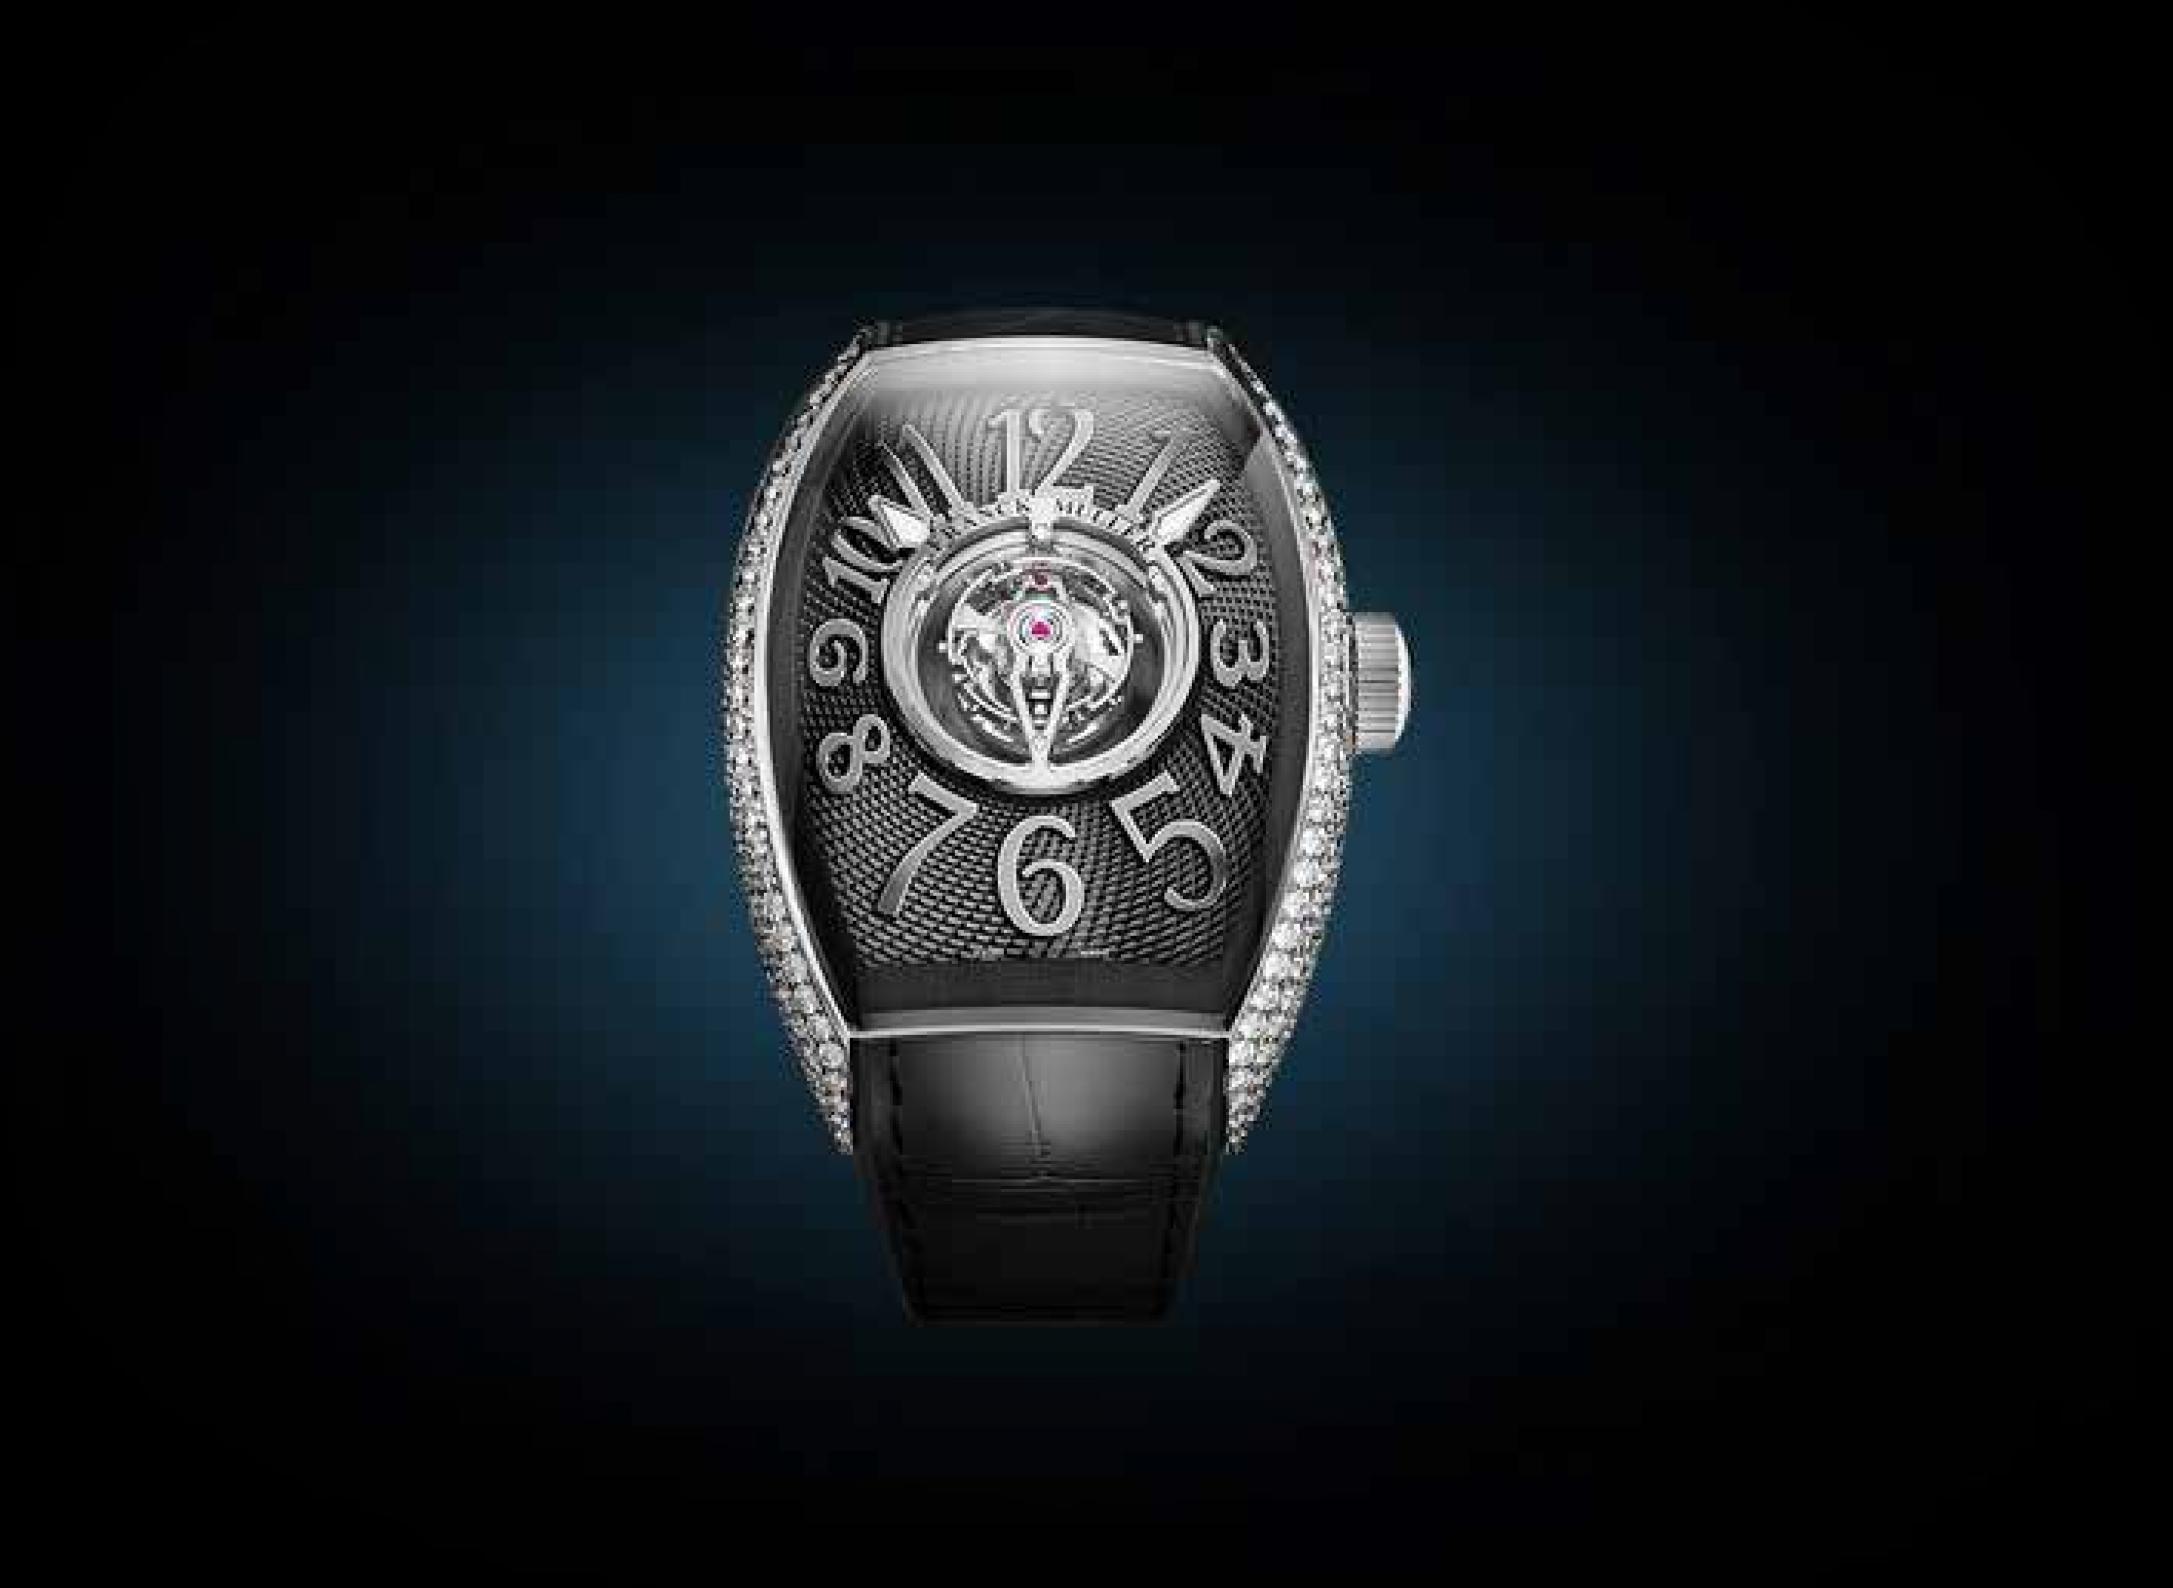

### THE WORLD'S MOST COMPLICATED WATCH

In the world of contemporary high watchmaking, there is one single timepiece that so profoundly encapsulates a sense of reverence that it compels even the most jaded watch connoisseur into humbled silence — Aeternitas Mega.

In 1989, Franck Muller set about creating a watch of unrivalled complication. Today, with 36 complications and 1,483 components, the Aeternitas Mega is indeed the most complicated watch in the world.

Every Franck Muller watch is born out of pleasure and never as a commercial necessity. Every timepiece we've made has tried to bring something new and innovative to horology, to help in the evolution of its continuous story. I've always had one objective in mind, which is to ensure that our watches are emotionally impactful — that they delight their owners while representing the finest quality in the Swiss industry.