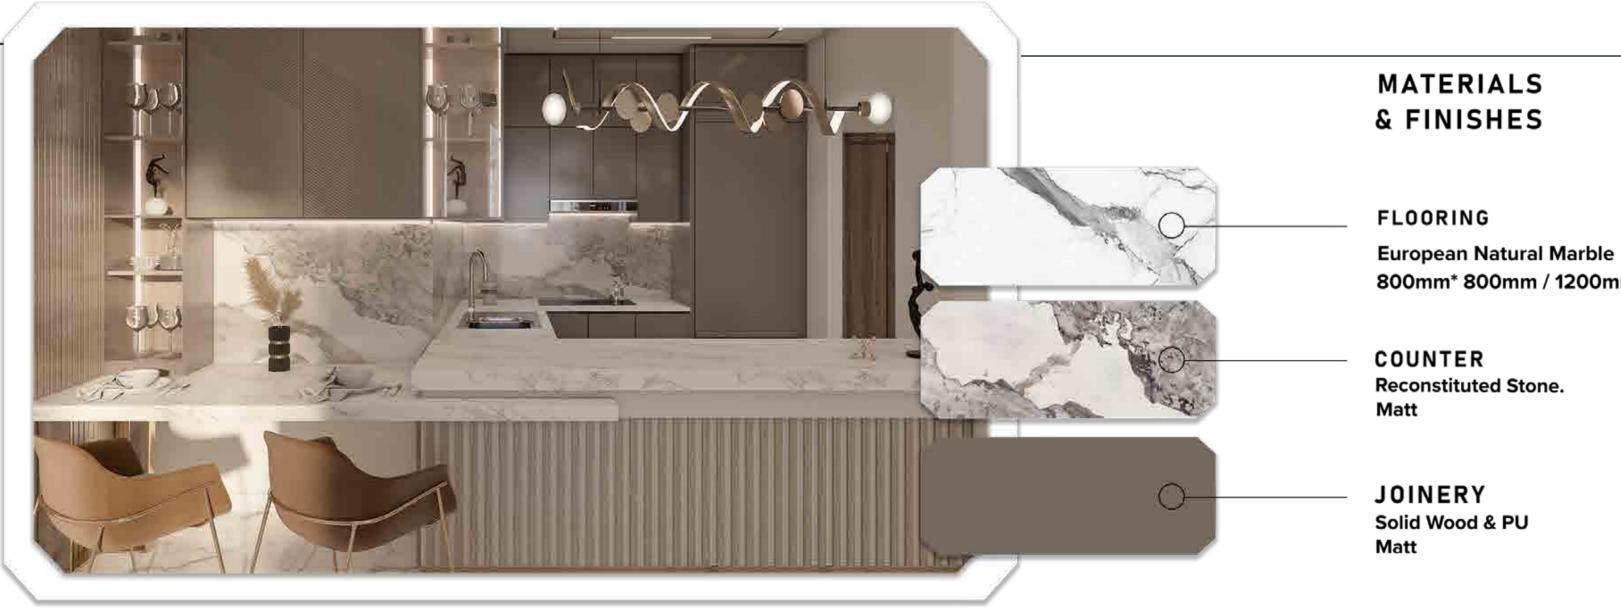

# LUXURY INTERIORS

The residences at Franck Muller Aeternitas Tower Living showcase interiors that project luxury and welcoming atmosphere. The use of carefully selected high-quality materials and finishes creates touch of heavenly living space. Kitchens and bathrooms feature European natural Marble stone, while attention to detail can be seen throughout every aspect of the residence and the innovative space management.

#### KITCHEN

The kitchen spaces at Franck Muller Aeternitas Tower have been designed to be highly functional and durable, while providing the desired luxury and class. High-quality materials and equipment have been selected to create smart storage spaces and luxurious countertops, with finishes that enhance the aesthetic value as well as their functional use.

Kitchen Sink mixer : Villeroy & Boch

Brand of built-in appliances: Bosch

Appliance: Built-in Fridge Energy Efficiency: A++

Appliance: Built-in Stove hood

Appliance: Built-in Electric Stove

Appliance: Built-in Electric Oven

European Natural Marble & travertine Marble

DECORATION PAINT **Textured Paint** RAL 9010

WOODEN DECORATION Walnut Natural

European Natural Marble & travertine Marble

FRANCK MULLER VILLAS AND MANSIONS SPECIFICATIONS