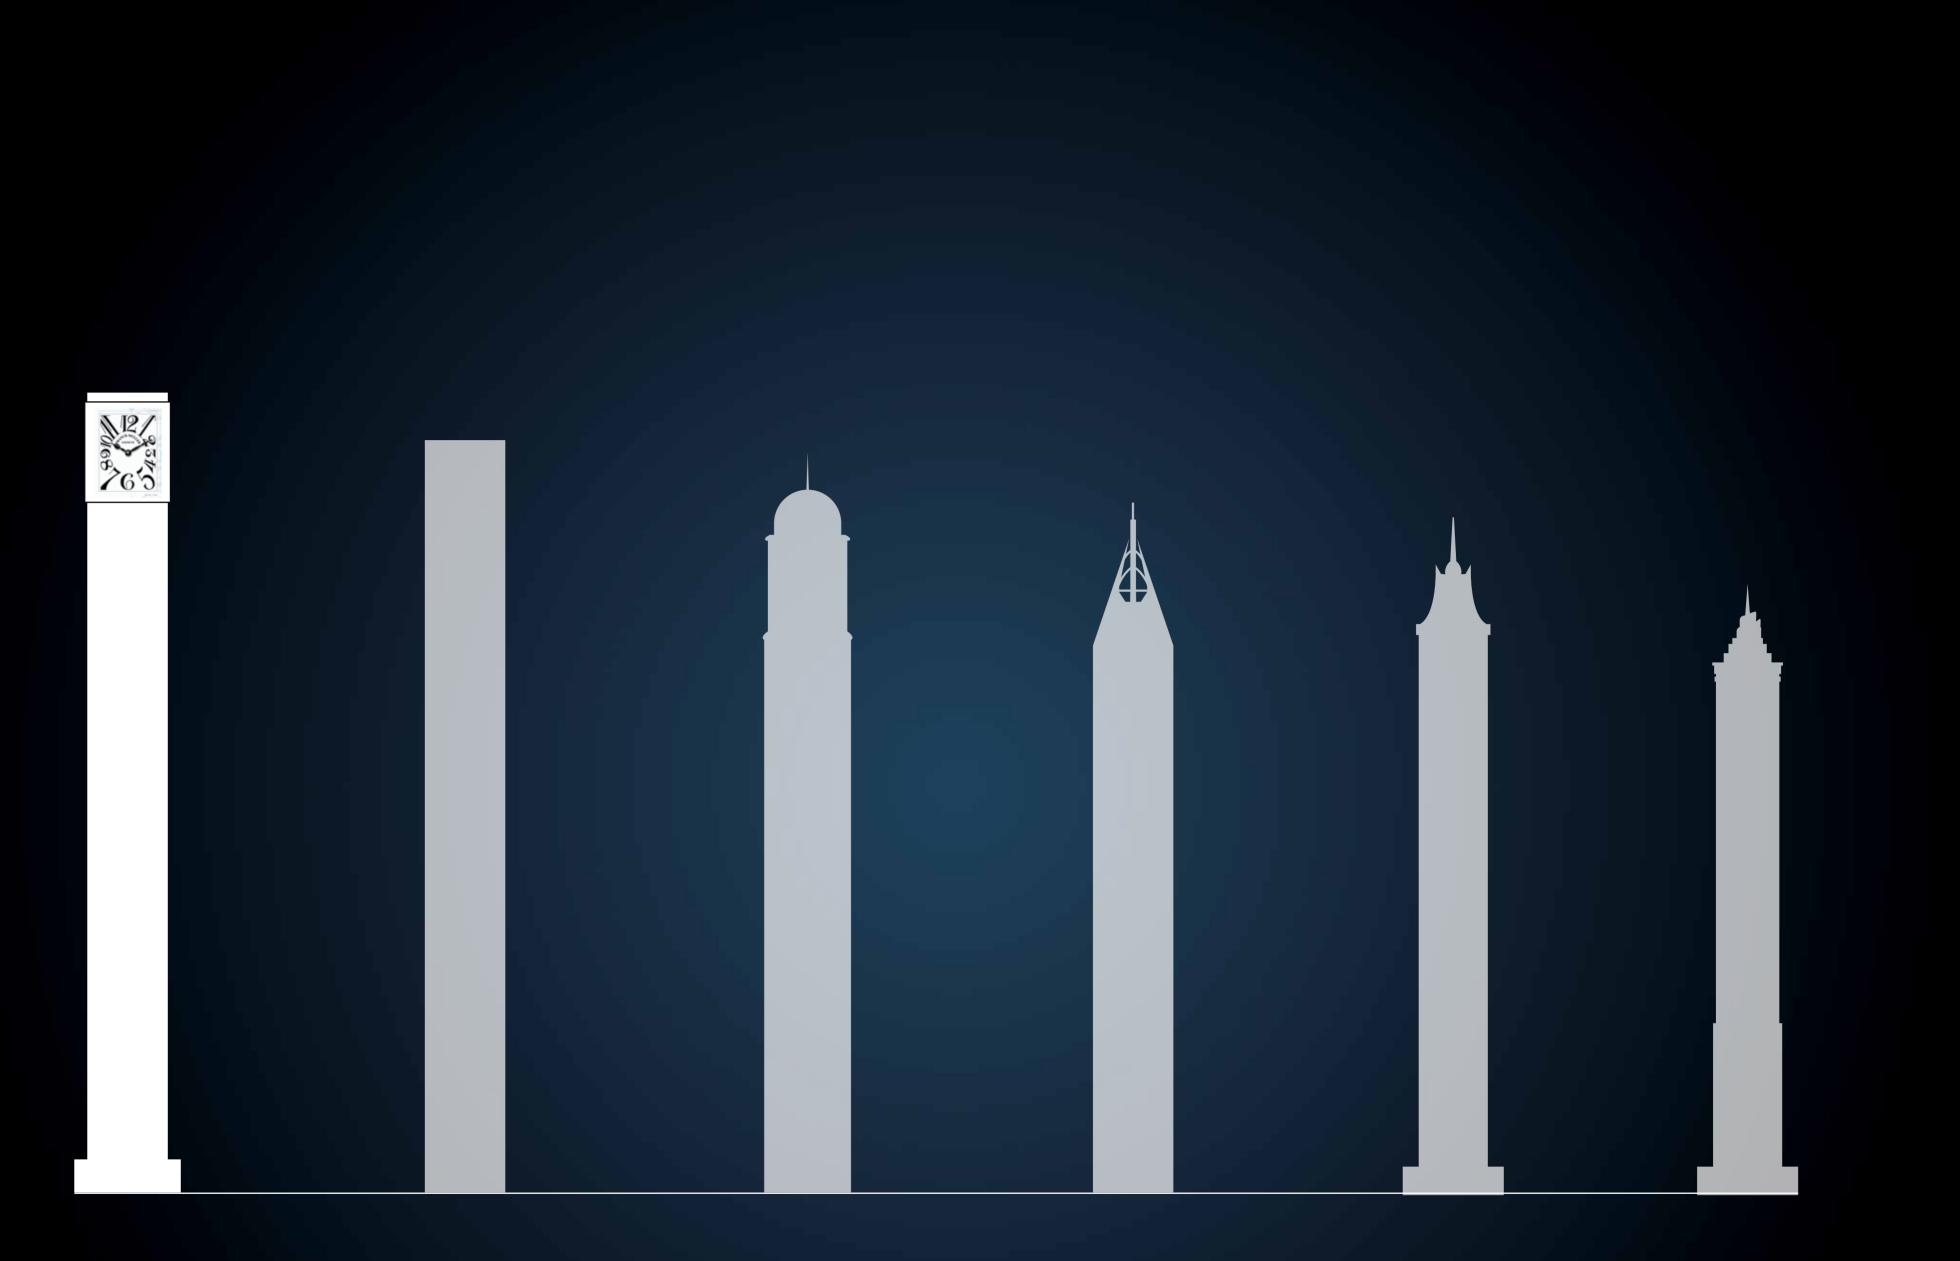

## WORLD'S TALLEST BRANDED RESIDENTIAL TOWER

Aeternitas 450 M

432 Park Avenue Princess Tower 425 M

400 M

23 Marina 390 M

WORLD'S TALLEST RESIDENTIAL TOWERS

Elite Residence Marina Torch 375 M

350 M