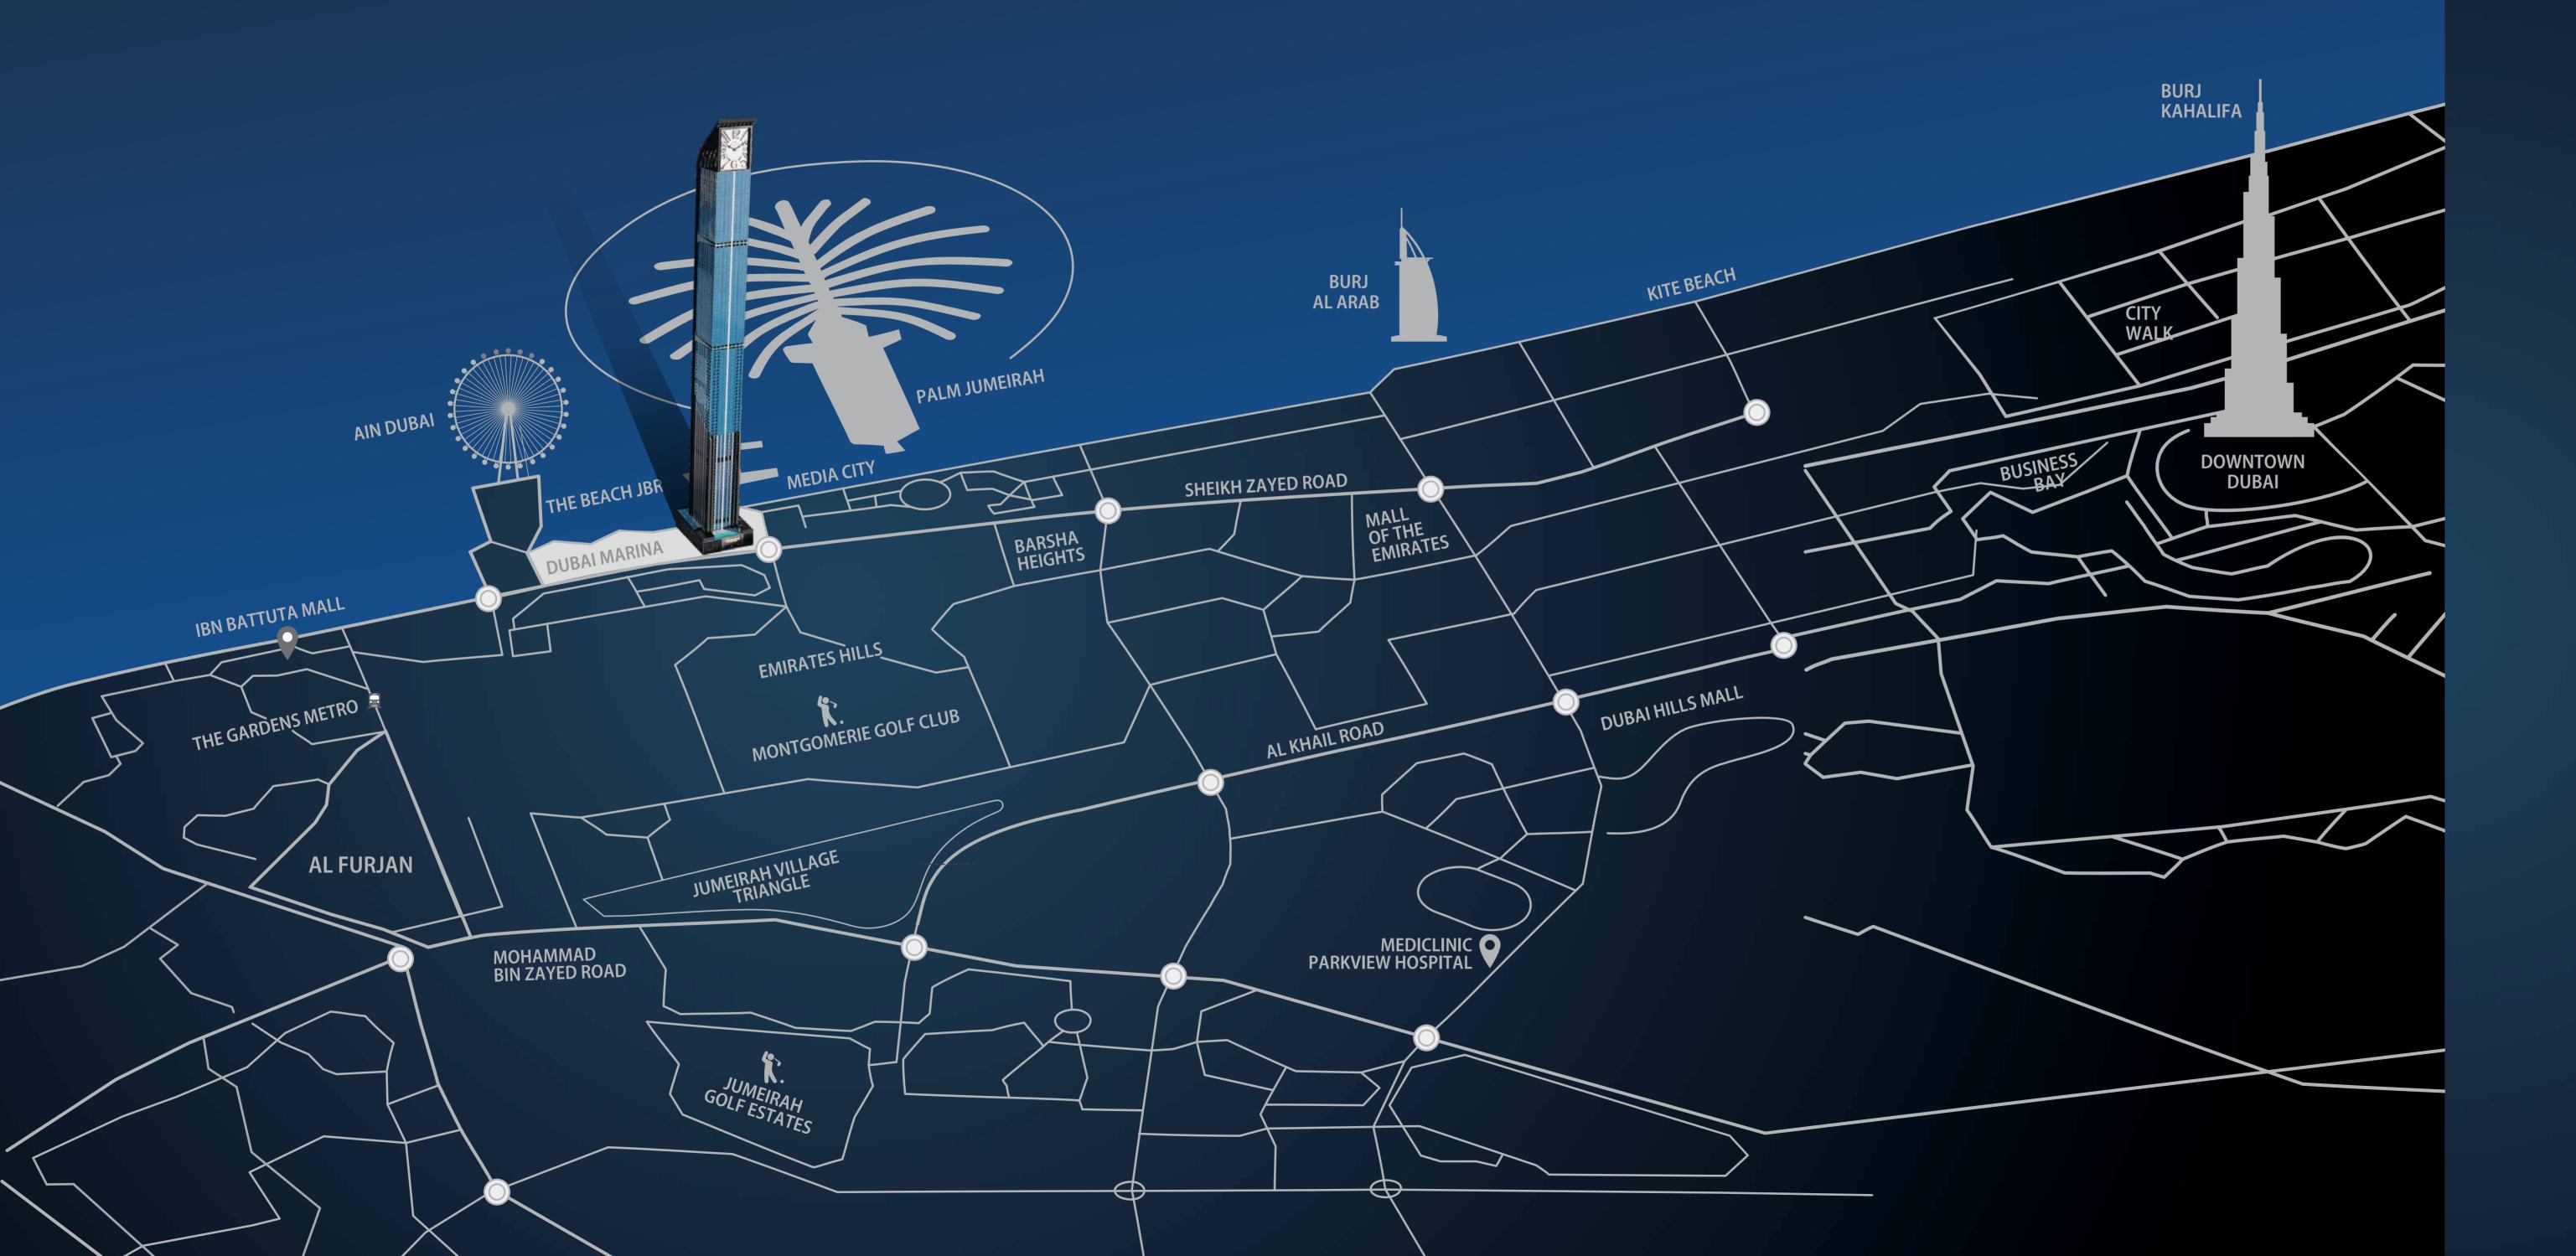

Tread down from the tallest of luxuries to the glistening waters, or simply take a short drive to the nearby malls for a look around.

Dubai Marina encapsulates the multifaceted allure of the city.

03MIN Marina Mall

04MIN Montgomerie Golf Course

08MIN

Palm Jumeirah

20MIN EXPO City

Dubai International Airport

### 05MIN

JBR Beach

#### 10MIN

Mall of the Emirates

### 15MIN

Palm Jebel Ali

#### 20MIN

#### 22MIN

AI Maktoum International Airport