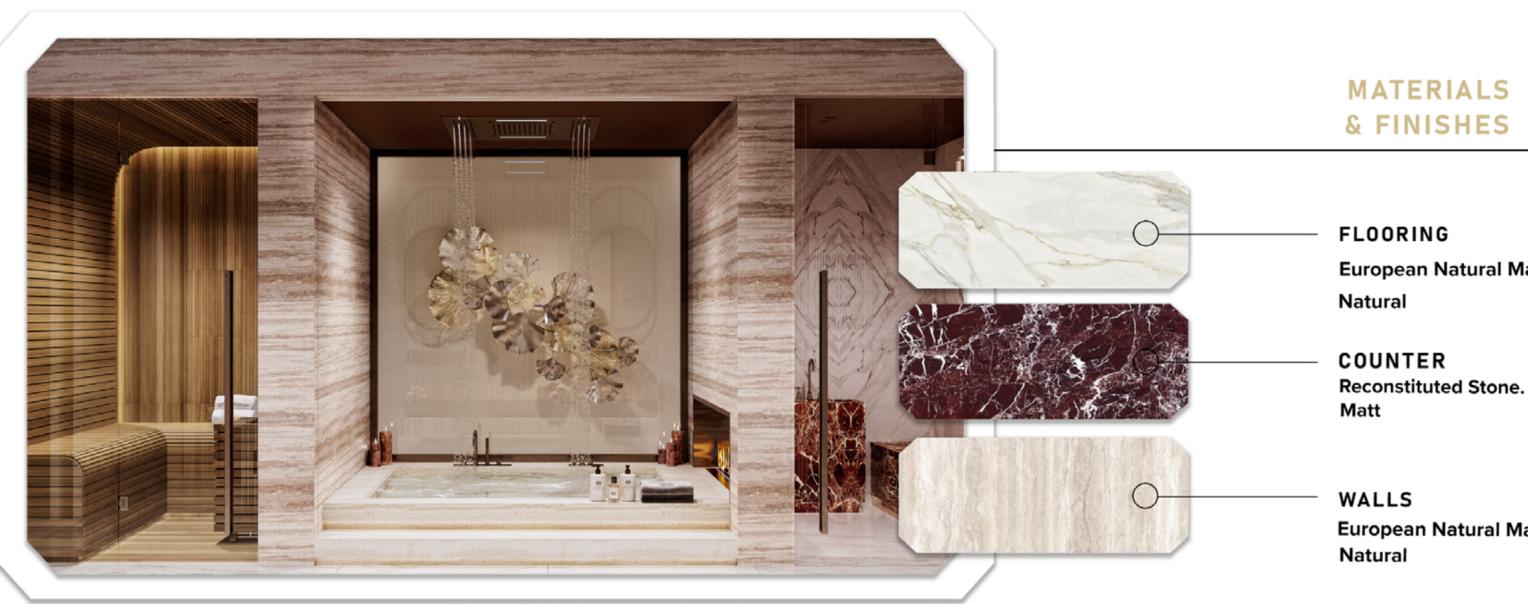

# LUXURY INTERIORS

The residences at Franck Muller Aeternitas Tower Living showcase interiors that project luxury and welcoming atmosphere. The use of carefully selected high-quality materials and finishes creates touch of heavenly living space. Kitchens and bathrooms feature European natural Marble stone, while attention to detail can be seen throughout every aspect of the residence and the innovative space management.

European Natural Marble & travertine Marble

DECORATION PAINT **Textured Paint** RAL 9010

WOODEN DECORATION Walnut Natural

European Natural Marble & travertine Marble

FRANCK MULLER VILLAS AND MANSIONS SPECIFICATIONS

## LUXURY BATHROOM

The selection of materials, finishes, and fittings used in the bathrooms transforms a functional space into an oasis of well-being. From the taps to accessories, all have been sourced from Villeroy & Boch , a name with a worldwide reputation for High quality, innovation and , luxury.

Sanitary ware accessories: Villeroy & Boch