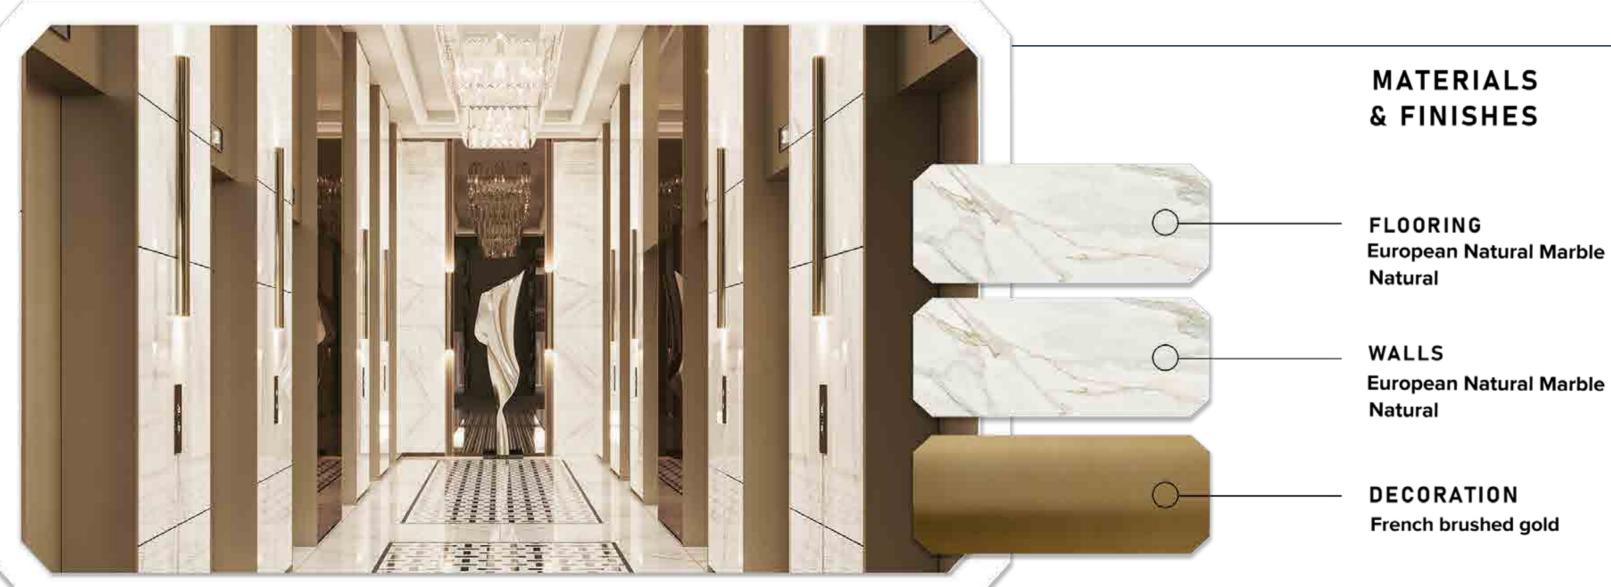

#### **COMMON AREAS**

The architect's Allure is clearly present in the details of the common areas.

The luxurious touch enhances the appearance of the corridors and entryways. The elegant use of the marvelous natural marbles

complements design's ingenuity creating a sense luxury, safety and subtle sophistication.

Main door apartments : Solid wood / Walnut / Natural

Exteriors

#### Schüco / Gutmann Aluminium window systems

European Natural Marble & Travertine Marble

European Natural Marble & Travertine Marble

1, 2 & 3 BEDROOM RESIDENCES SPECIFICATIONS