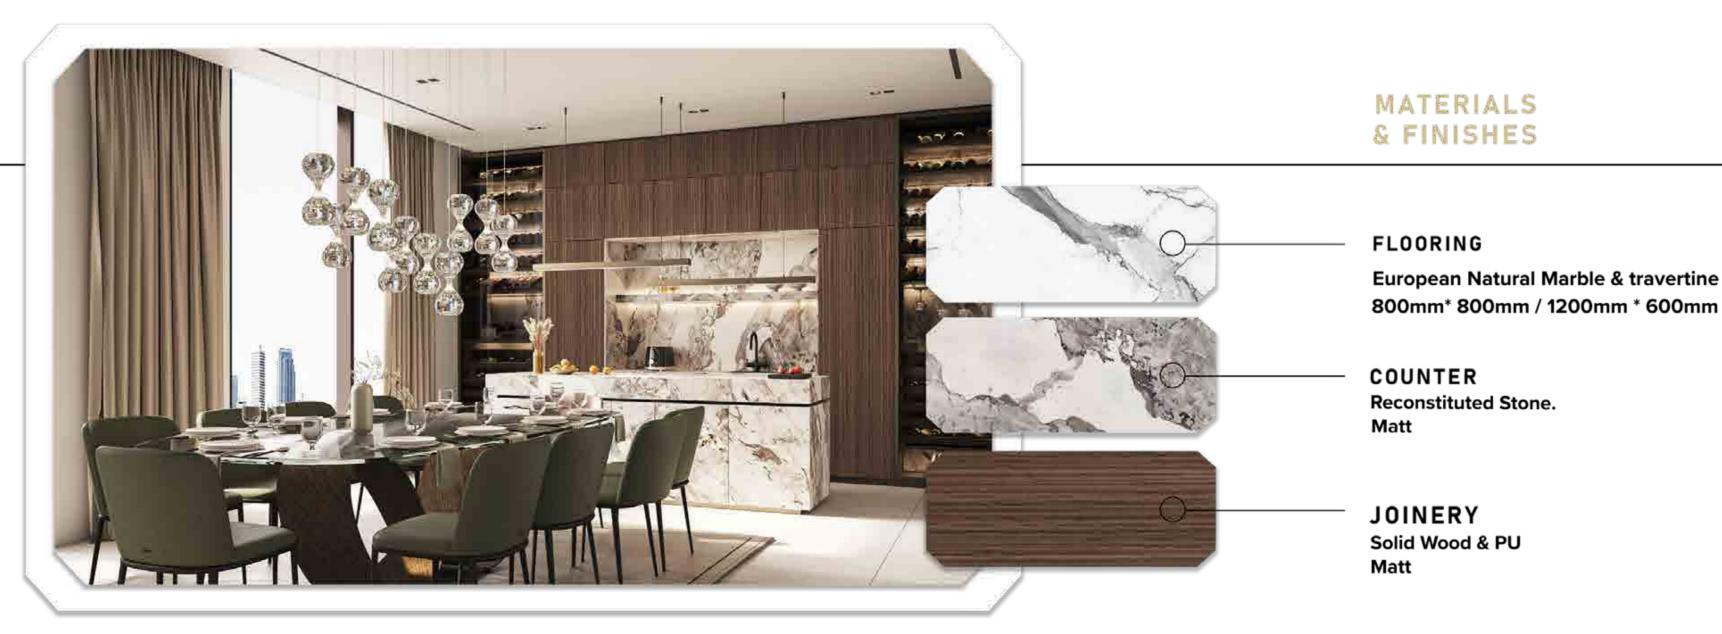

#### KITCHEN

The kitchen spaces at Franck Muller Aeternitas Tower have been designed to be highly functional and durable, while providing the desired luxury and class. High-quality materials and equipment have been selected to create smart storage spaces and luxurious countertops, with finishes that enhance the aesthetic value as well as their functional use.

Kitchen Sink mixer : Villeroy & Boch

Brand of built-in appliances: Bosch

Appliance: Built-in Fridge Energy Efficiency: A++

Appliance: Built-in Stove hood

Appliance: Built-in Electric Stove

Appliance: Built-in Electric Oven

#### Brand of built-in appliances: Siemens

Appliance: Built-in Fridge Energy Efficiency: A++

Appliance: Built-in Stove hood

Appliance: Built-in Electric Stove

Appliance: Built-in Electric Oven

800mm\* 800mm / 1200mm \* 600mm