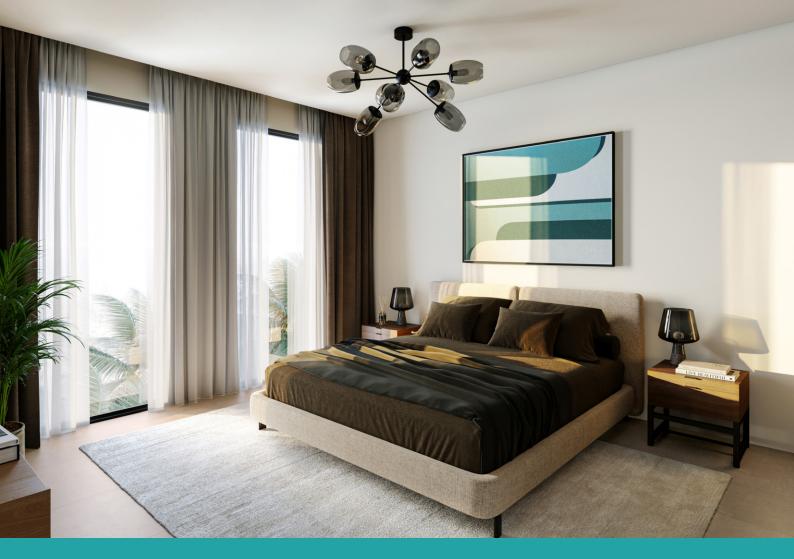

## Interior

Living and dining areas offer abundant natural light. Bedrooms are furnished with glazed porcelain floors and in-built wardrobes whereas master bedrooms have an en-suite bathroom.

The modern day kitchen layouts entail scratch and stain proof prep counters, overhead cabinets and glazed porcelain tile flooring.