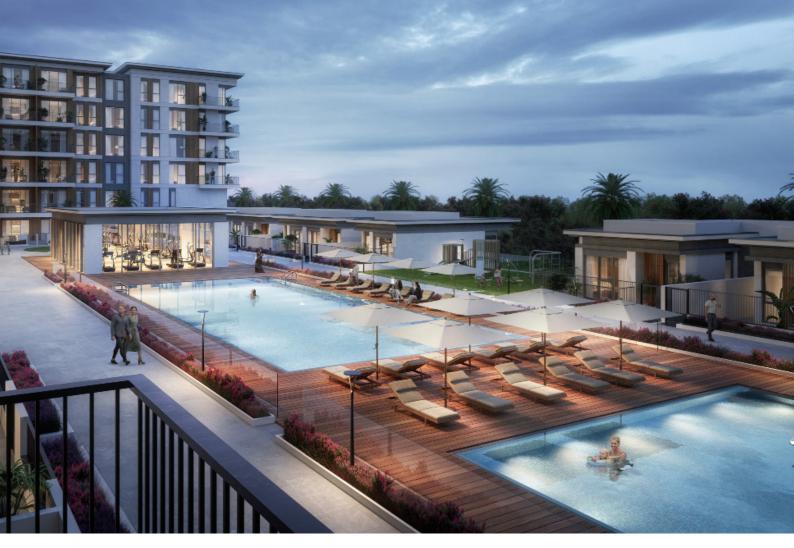

Come home to an airy, welcoming lobby, and unwind at the landscaped courtyard which houses a swimming pool, spacious deck and kids play areas.

### **Facilities**

Live in a home where a variety of wellness, entertainment and leisure options are just a step away.

THE REGENT Residences at Town Square Dubai includes retail and F&B outlets on the ground floor, a gorgeous swimming pool, kids play areas in the courtyard, premium gyms, and all amenities one would expect from a world-class residential address.