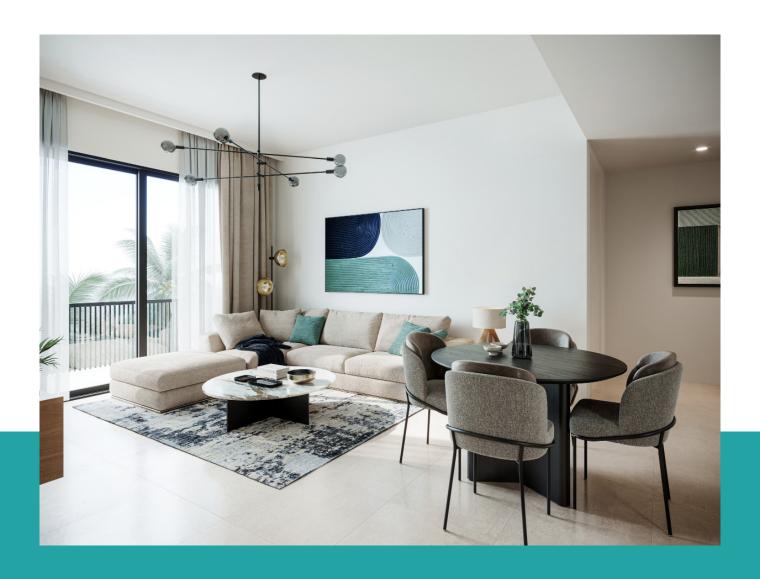

## Interior

Living and dining areas offer abundant natural light. Bedrooms are furnished with glazed porcelain floors and in-built wardrobes whereas master bedrooms have an en-suite bathroom.

The modern day kitchen layouts entail scratch and stain proof prep counters, overhead cabinets and glazed porcelain tile flooring.