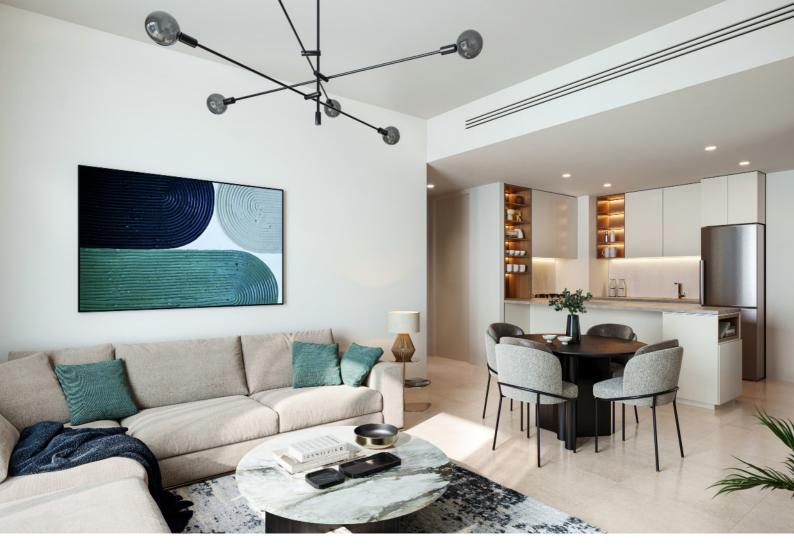

## Interior

Living and dining areas offer abundant natural light. Bedrooms are furnished with glazed porcelain floors and in-built wardrobes whereas master bedrooms have an en-suite bathroom.

The modern day kitchen layouts entail scratch and stain proof prep counters, overhead cabinets and glazed porcelain tile flooring.