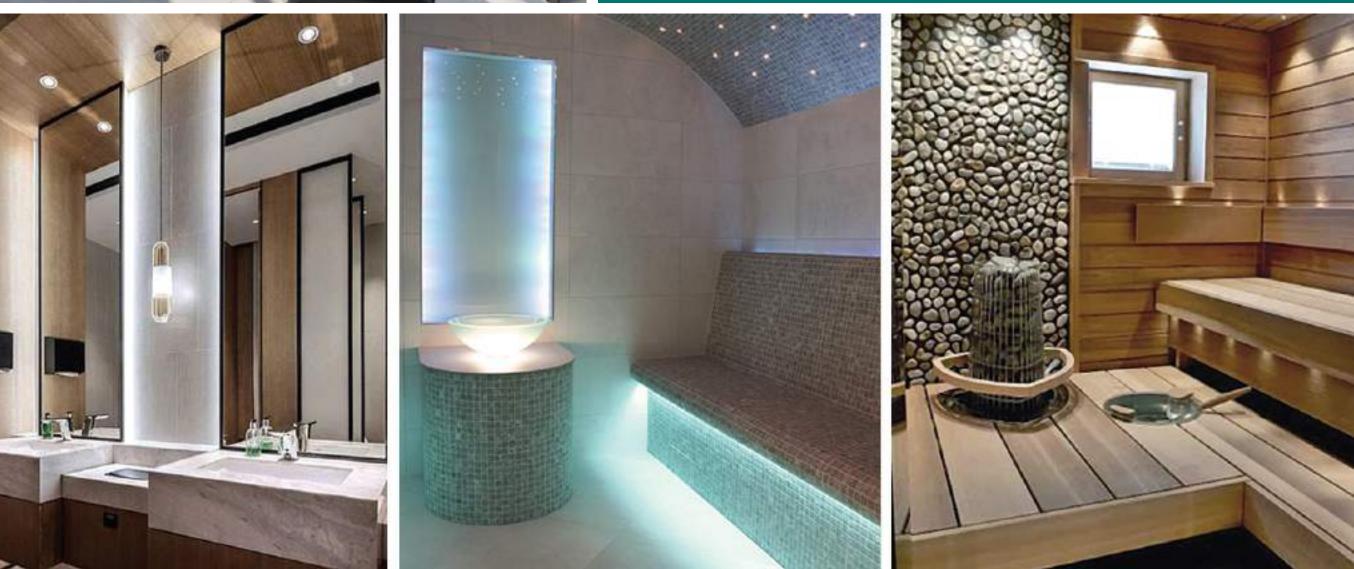

### DEDICATED SPA WITH SAUNA & STEAM ROOMS

Retreat into the dedicated ladies and mens steam and sauna rooms offering you a chance to rejuvenate and unwind.