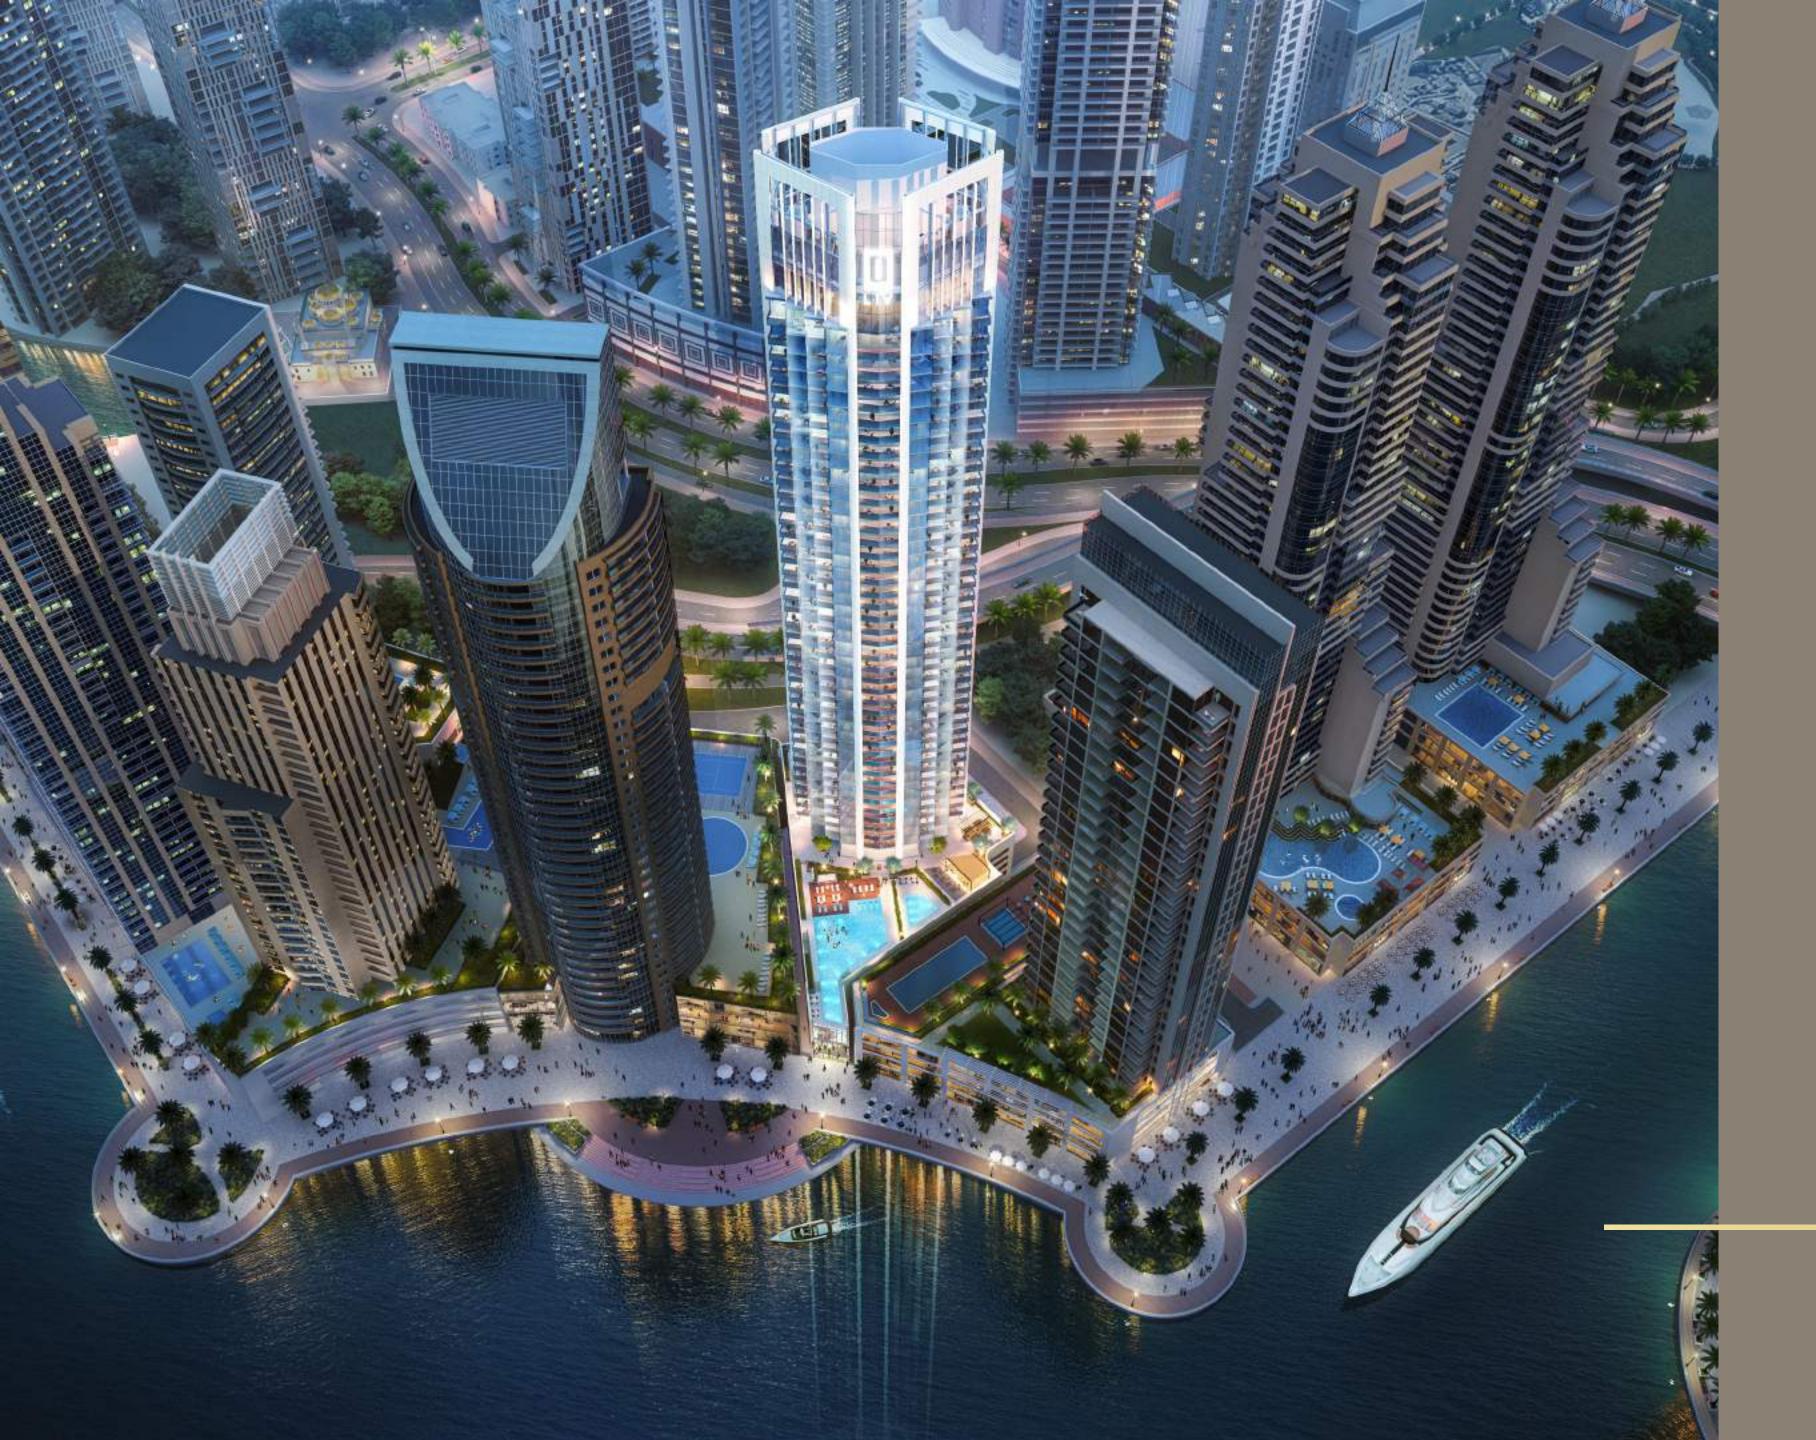

# ANEW ICON ALONG THE SKYLINE

#### A STUNNING G+44 STORY RESIDENTIAL TOWER LOCATED IN THE MOST PRIME AREA OF DUBAI MARINA

This exclusive waterfront tower offers un interrrupted views of the Marina Waterfront as well as stunning ocean views.

STRIKINGLY DESIGNED TO STAND APART IN THE DUBAI MARINA SKYLINE TO BECOME THE **AREAS MOST** DISTINCTIVE ADDRESS

LIV Marina features studios, 1, 2, 3 bedroom & Signature apartments with uninterrupted views of the marina, sea and the palm.