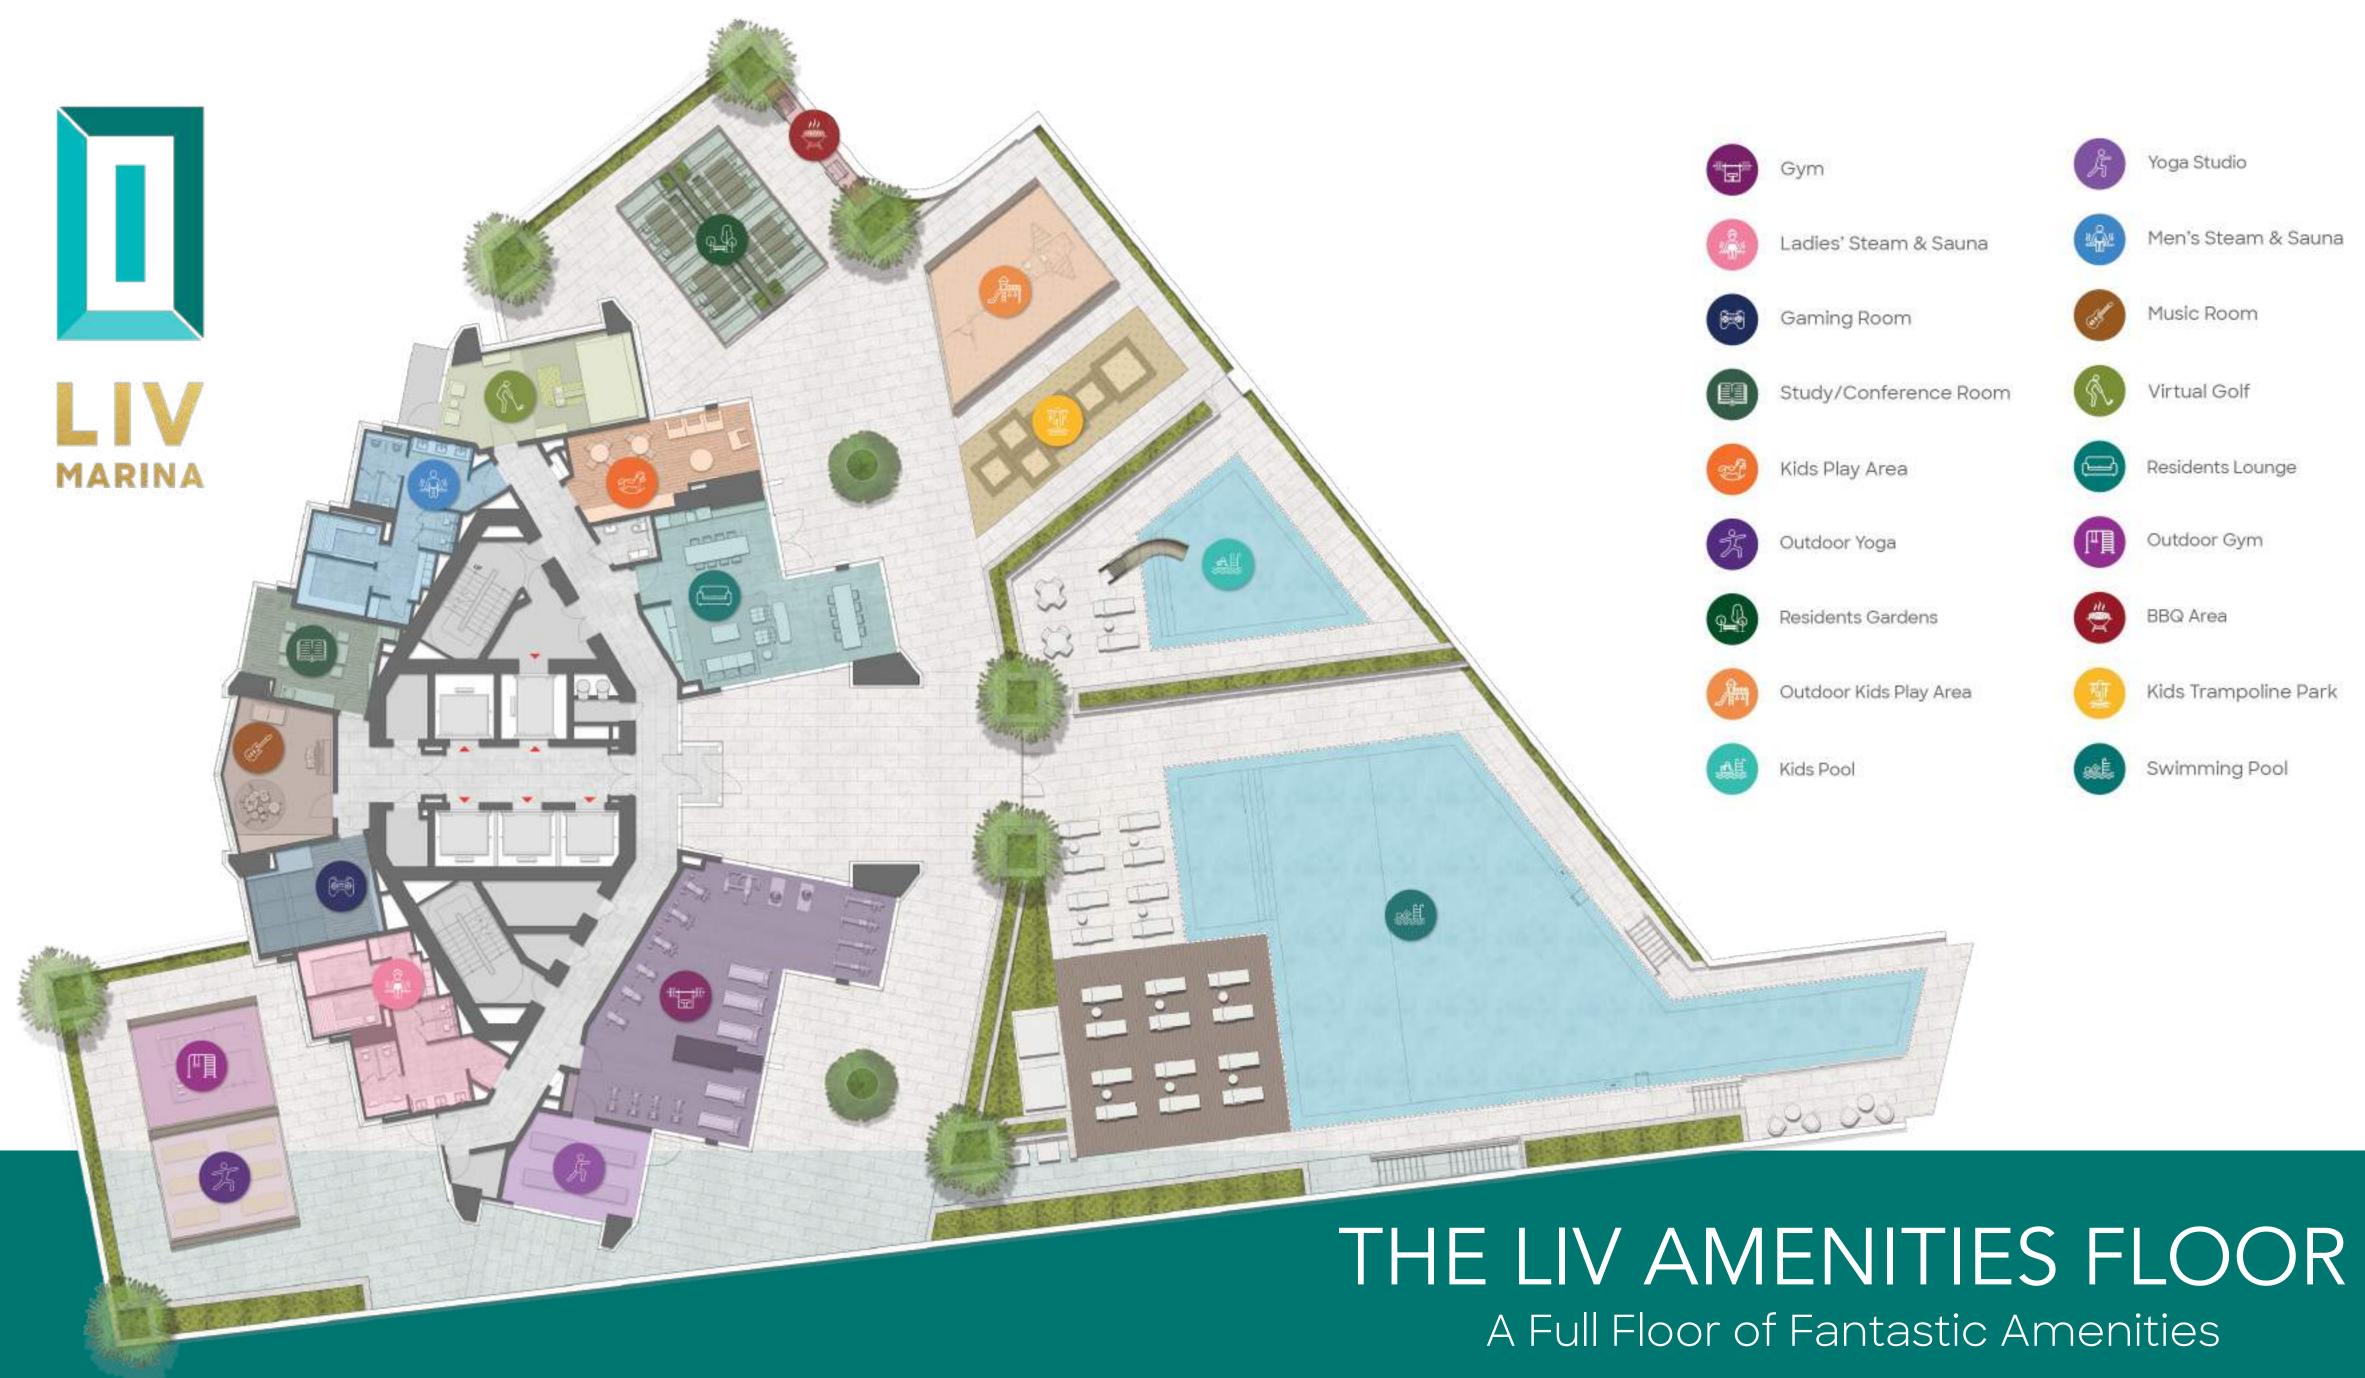

## **DESIGN HIGHLIGHTS** Contemporary Finishes - Open Kitchen - Detailed Amenities

## LIV MARINA

### SWIMMING POOL

### RESIDENTS LOUNGE

GYM Modern, state of the art gym overlooking the Marina waters.

### DEDICATED SPA WITH SAUNA & STEAM ROOMS

Retreat into the dedicated ladies and mens steam and sauna rooms offering you a chance to rejuvenate and unwind.

### LIV FIT.

Health and well-being blend seamlessly with invigorating social and recreational spaces.

Enjoy breathtaking waterfront views while using the latest training equipment in the fitness center.

#### AMENITIES FOR RESIDENTS Gaming Room & Virtual Golf Room, Music Room, Study Room/Conference Facilities

#### Residence Gardens, Dining & BBQ Areas, Outdoor Yoga & Gym – allow for wellness with a view in a peaceful and tranquil setting.