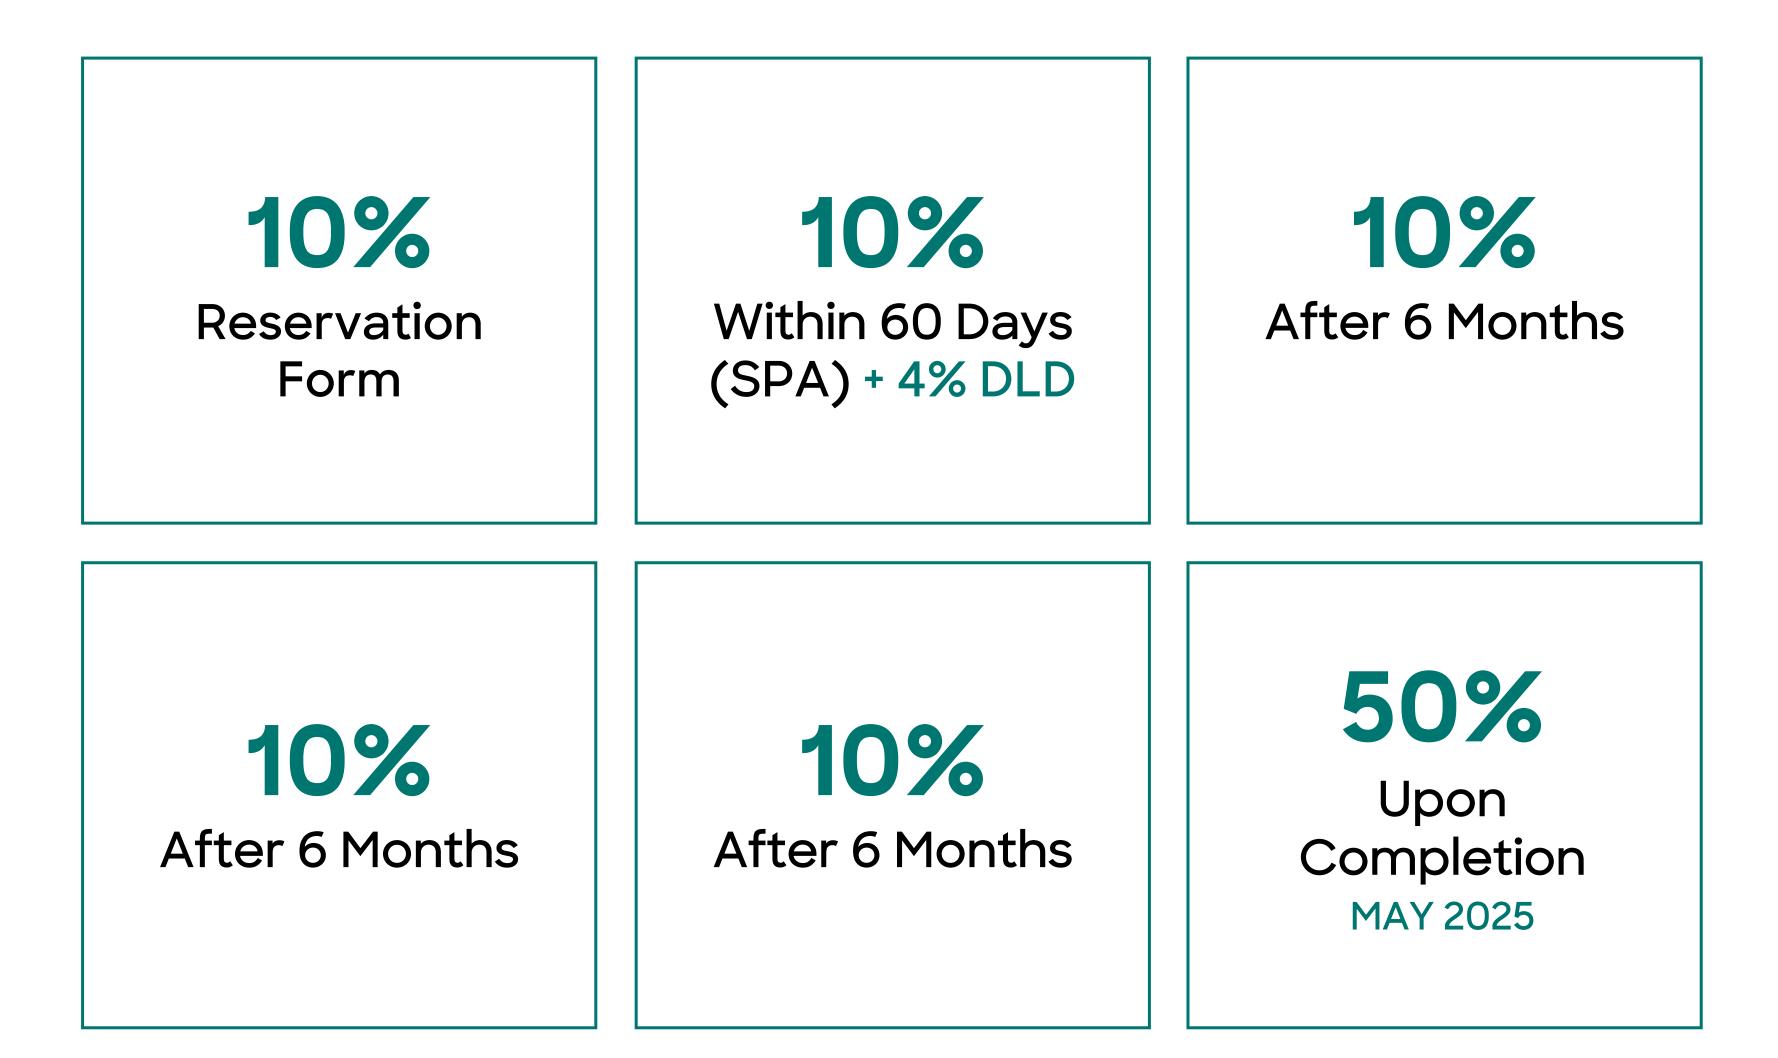

NITIES FOR RESIDENTS Gaming Room & Virtual Golf Room, Music Room, Study Room/Conference Facilities









#### Residence Gardens, Dining & BBQ Areas, Outdoor Yoga & Gym – allow for wellness with a view in a peaceful and tranquil setting.







### MAGNIFICENT VIEWS

Located at the heart of Dubai Marina, reside amongst icons. Stunning views of various iconic landmarks. Residences feature marina and / or sea views surrounded by turquioise and azure blue waters.







### A COSMOPOLITAN LIFE BETWEEN THE BEACH & MARINA

LIV Marina offers everything at one prestigious address. Enjoy life at the center of the 5 star quarter of dubai Marina; Upscale living at its finest. The Beach, Marina, Sporting Activities, Boutiques, Shopping, Fine & Casual Dining.













## SIGNATURE APARTMENTS





# PAYMENT PLAN