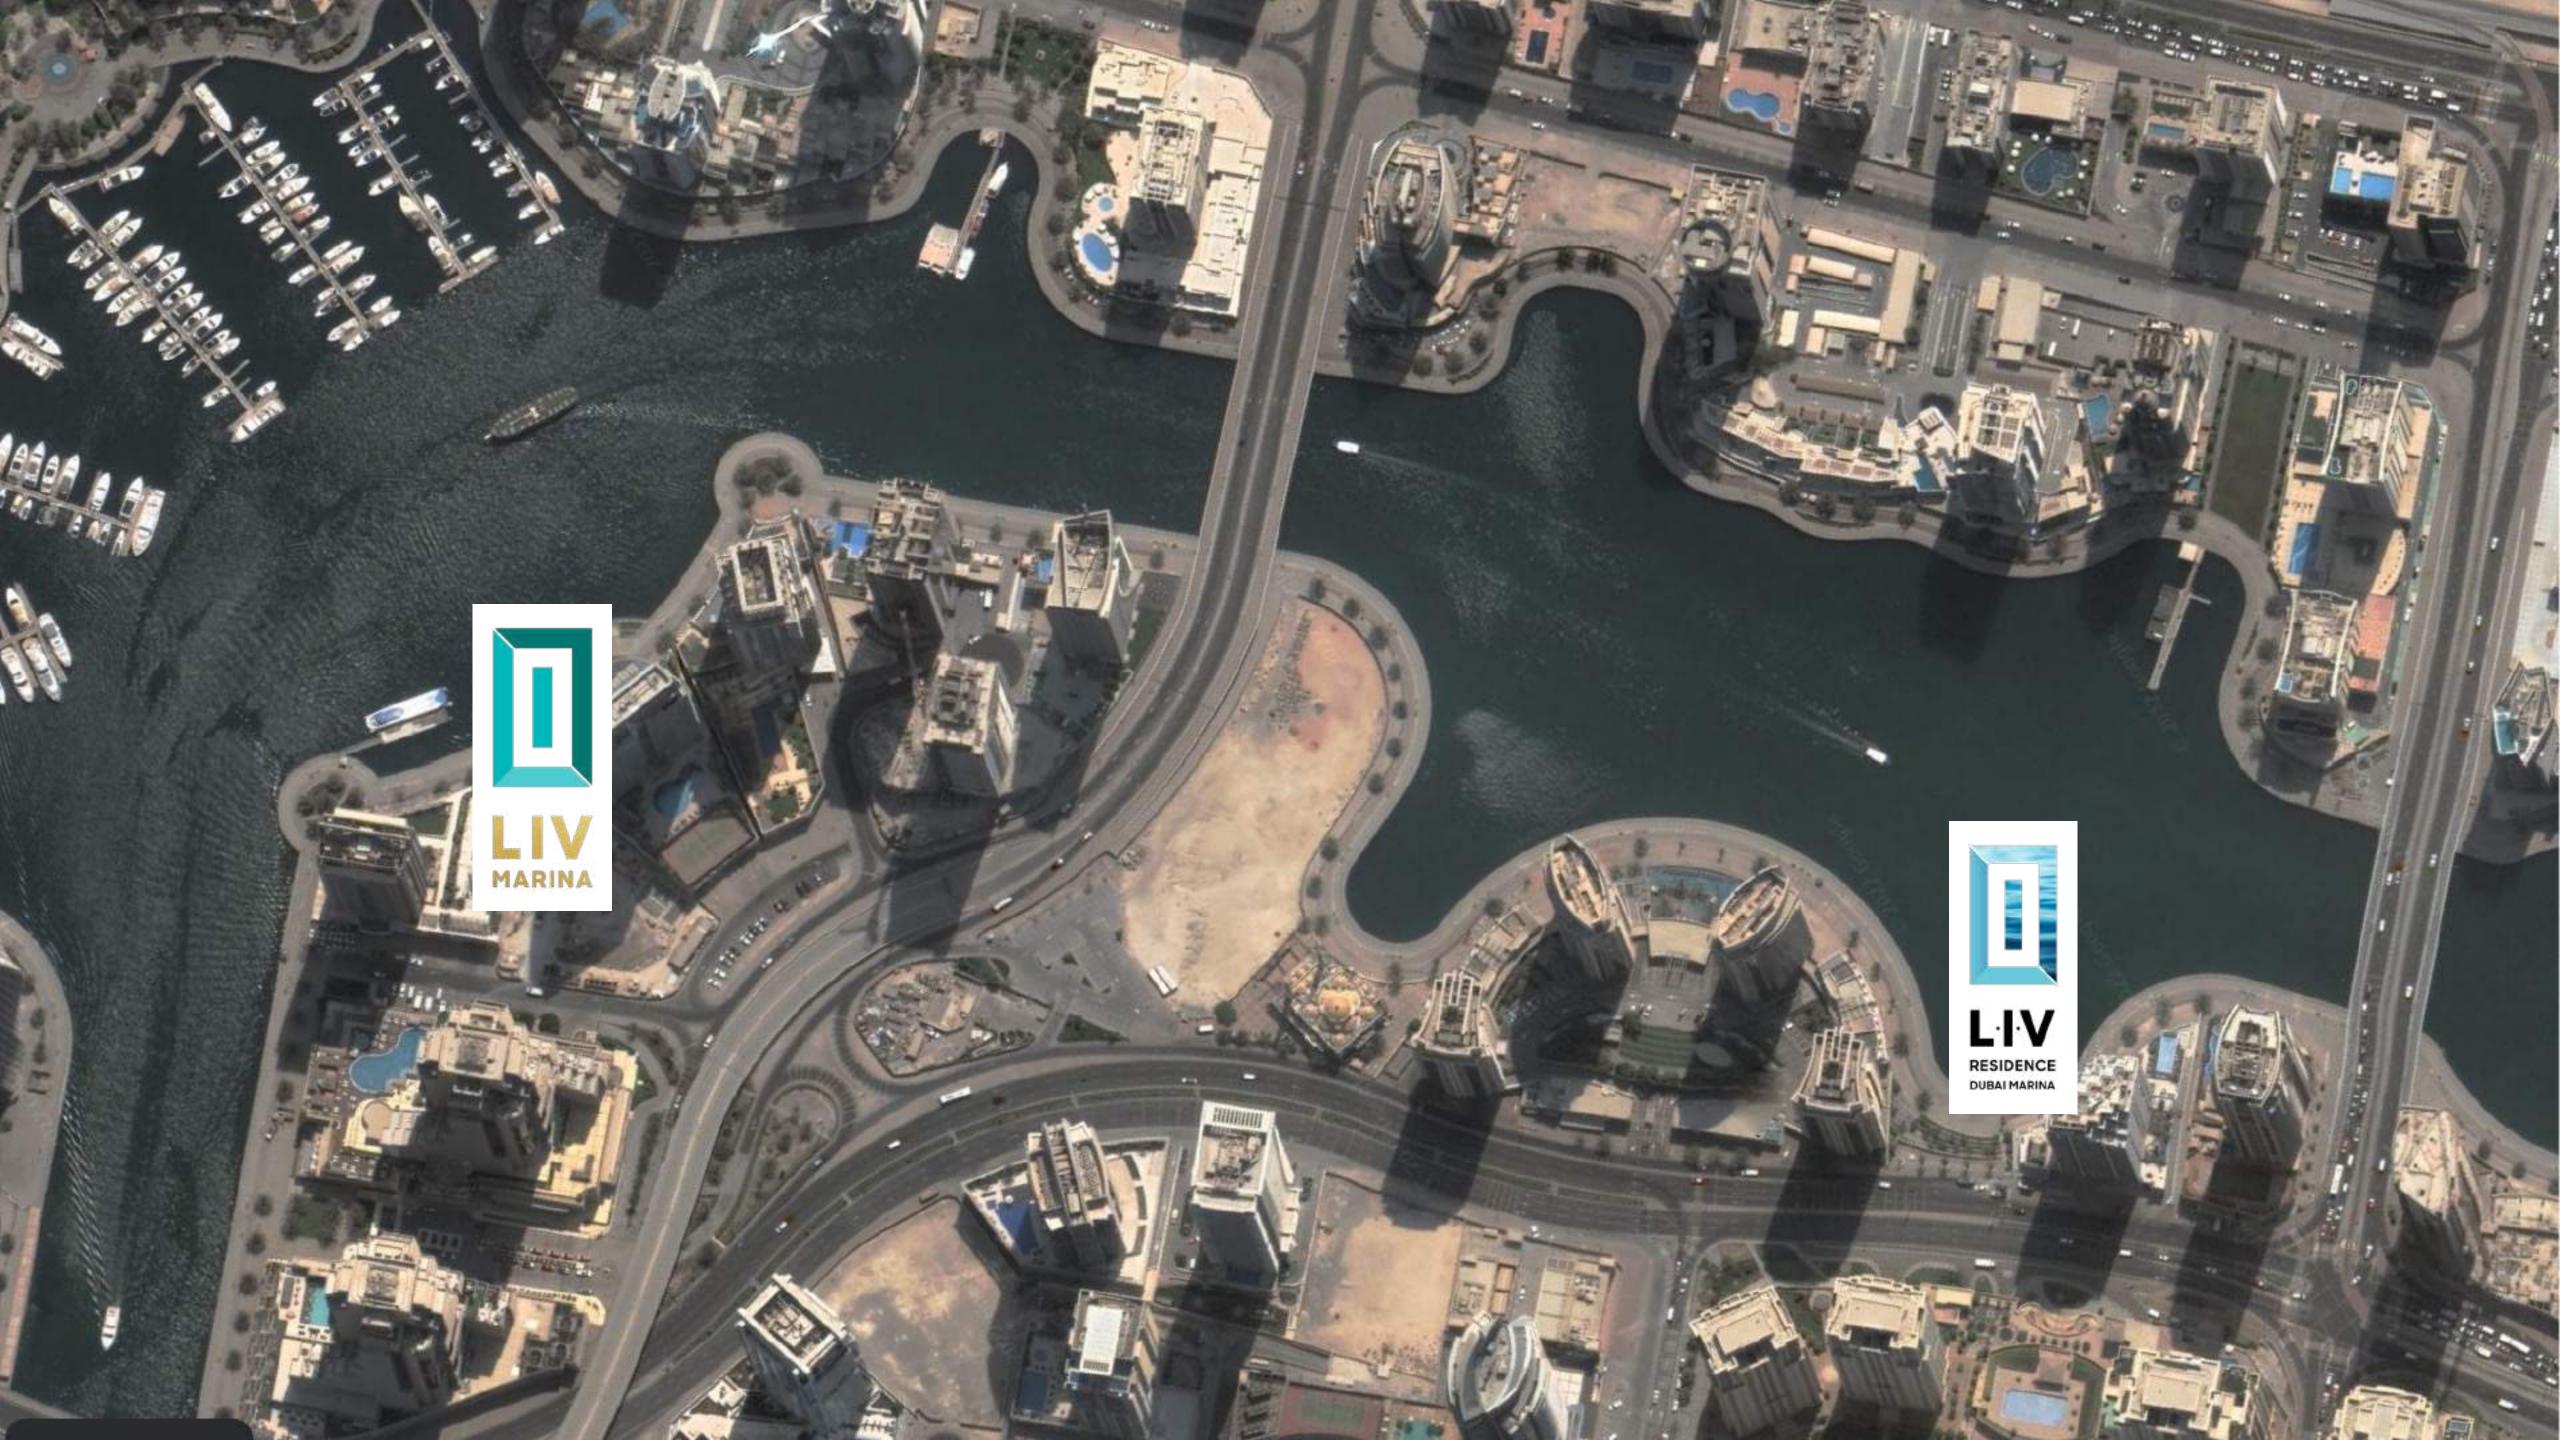

#### DUBAI MARINA

# THE MOST SOUGHT AFTER LOCATION IN DUBAI

#### LOCATION **DUBAI MARINA**

#### OTHER NEARBY DESTINATIONS

JBR BEACH .

HILTON DUBAI THE WALK . MARINA BEACH .

SHERATON JUMEIRAH BEACH RESORT

ADDRESS BEACH RESORT .

THE RITZ CARLTON . DUBAI MARINA WALK 0

0 · LIV RESIDENCE

RIXOS PREMIUM . DUBAL MARINA DUBAI JBR

. INTERCONTINENTAL

 ADDRESS DUBAI MARINA 

DUBAI MARINA MALL • • PIER 7 THE BEACH · JUMEIRAH BEACH RESIDENCE

. CROWN PLAZA

.

JUMEIRAH LAKES TOWERS

MONTGOMERIE .

DMCC