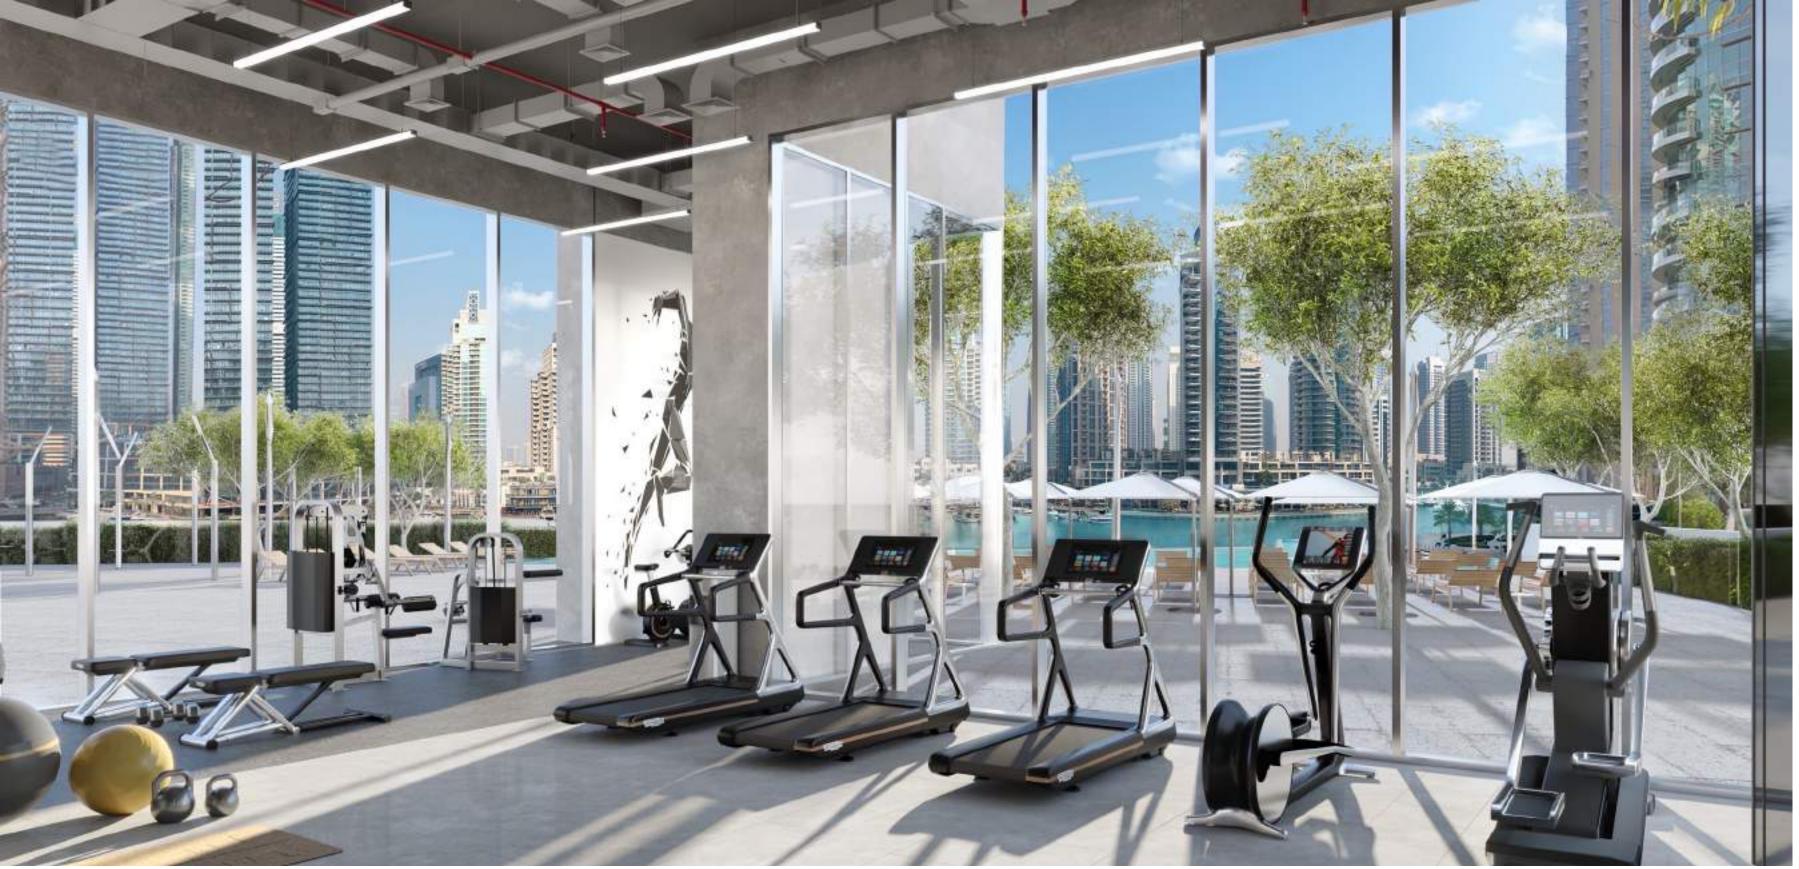

### RESIDENTS LOUNGE

GYM Modern, state of the art gym overlooking the Marina waters.

### LIV FIT.

Health and well-being blend seamlessly with invigorating social and recreational spaces.

Enjoy breathtaking waterfront views while using the latest training equipment in the fitness center.