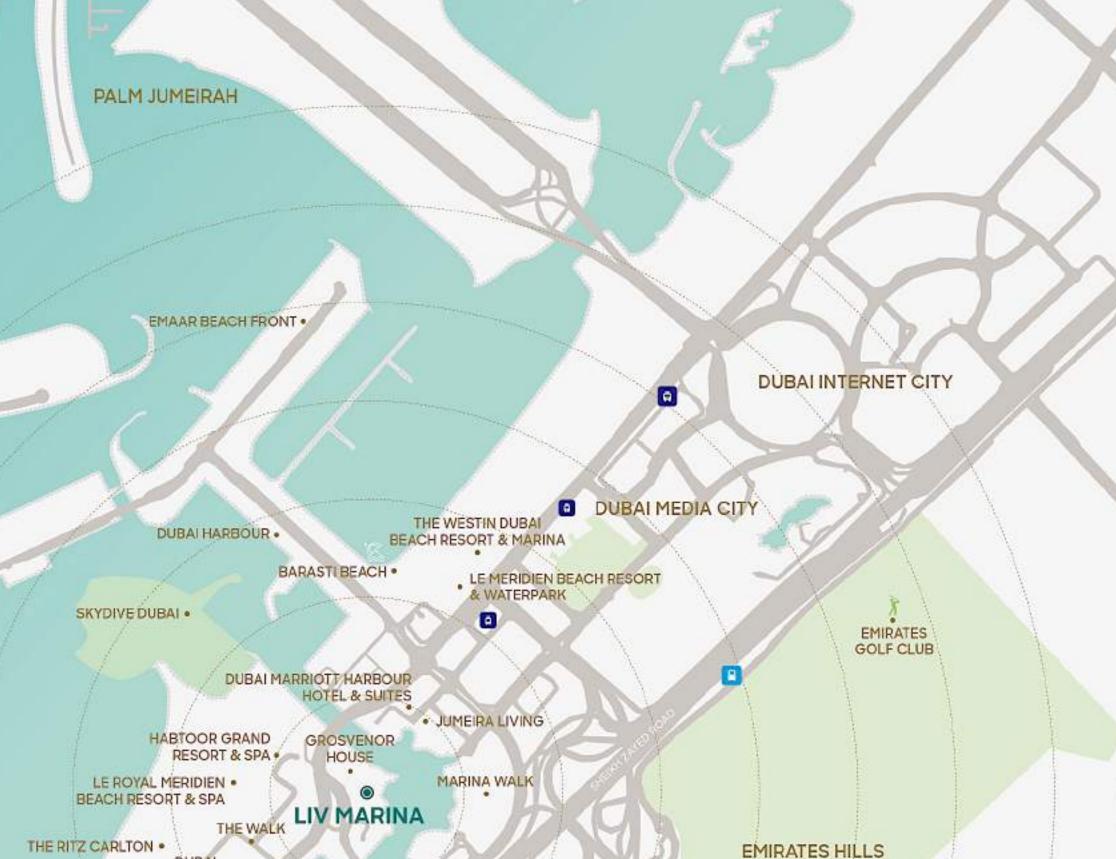

#### LOCATION **DUBAI MARINA**

#### All Within 5Minutes

DINING, LEISURE & SHOPPING The Walk JBR The Beach, JBR Emirates Golf Club Montgomerie Golf Club

#### 5 STAR HOTELS

Ritz Carlton Intercontinental Le Royal Meridien The Address Dubai Marina Jumeirah Living Marina

#### TRANSPORT

Dubai Metro Dubai Tram

#### OTHER NEARBY DESTINATIONS

JBR BEACH .

HILTON DUBAI THE WALK . MARINA BEACH .

SHERATON JUMEIRAH BEACH RESORT

ADDRESS BEACH RESORT .

THE RITZ CARLTON . DUBAI MARINA WALK 0

0 · LIV RESIDENCE

RIXOS PREMIUM . DUBAL MARINA DUBAI JBR

. INTERCONTINENTAL

 ADDRESS DUBAI MARINA 

DUBAI MARINA MALL • • PIER 7 THE BEACH · JUMEIRAH BEACH RESIDENCE

. CROWN PLAZA

.

JUMEIRAH LAKES TOWERS

MONTGOMERIE .

DMCC