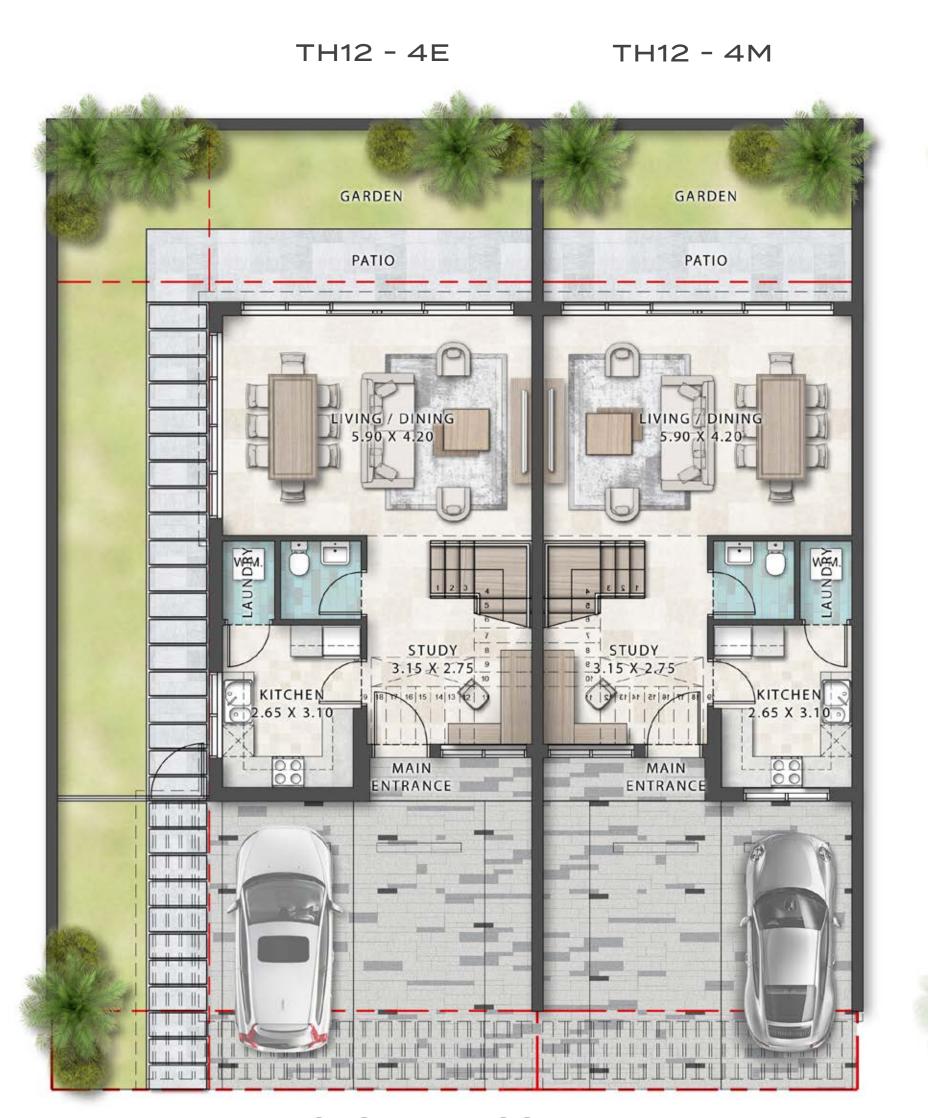

### **CLUSTER PLAN**

PROTOTYPE

TH12-4M
TH12-4E

#### 4-BR TOWNHOUSE

TH12-4E/TH12-4M

TH12 - 4E

TH12 - 4M

Ground Floor / Garage / Balcony / Total Sellable / Terrace Area (sq. ft.)

TH12-4E 1,556.89 858.44 2,415.33

TH12-4M 1,518.25 834.01 2,352.26

**GROUND FLOOR** 