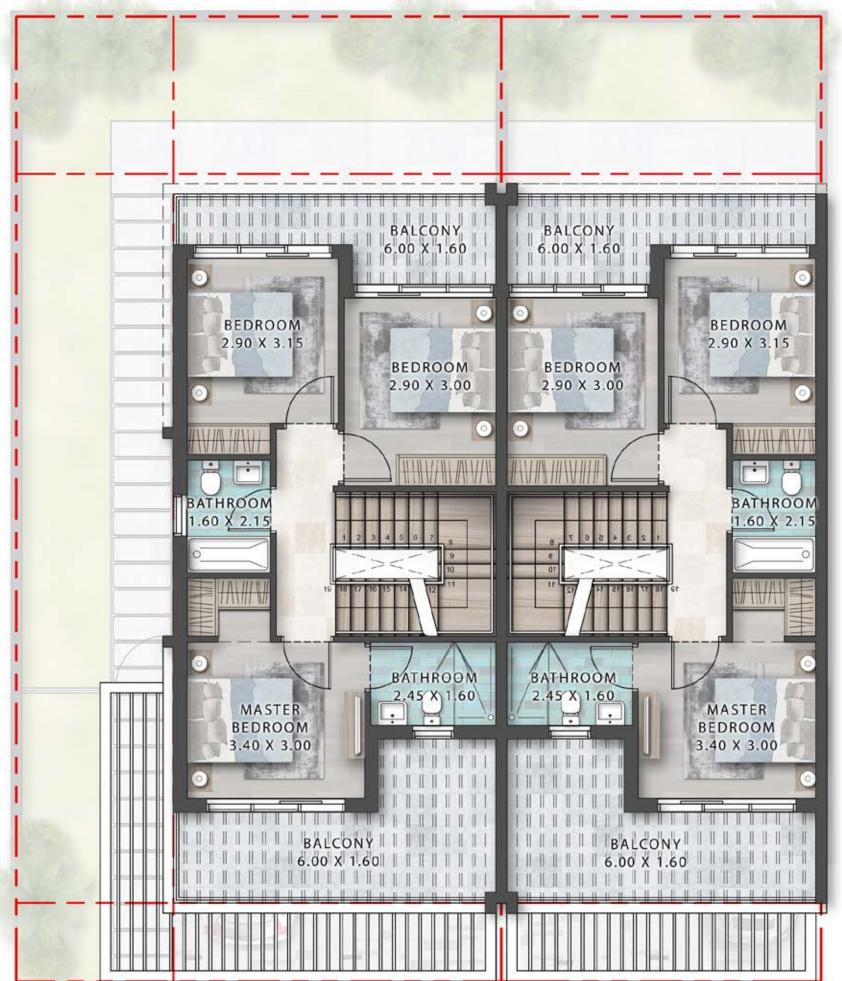

FIRST FLOOR

#### 4-BR TOWNHOUSE

TH12-4E/TH12-4M

| TERRACE                |                          | TERRACE 5.95 X-2.50         |                        |
|------------------------|--------------------------|-----------------------------|------------------------|
| BEDROOM<br>3.65 X 3.15 | BATHROOM:<br>2:00 X 1:50 | BATHROOM<br>2:00 X 1.50     | BEDROOM<br>3.65 X 3.15 |
| 19 16 17 16 15         |                          | 9 77 76 75 74 73 72 11<br>1 |                        |
|                        |                          |                             |                        |
|                        |                          |                             |                        |