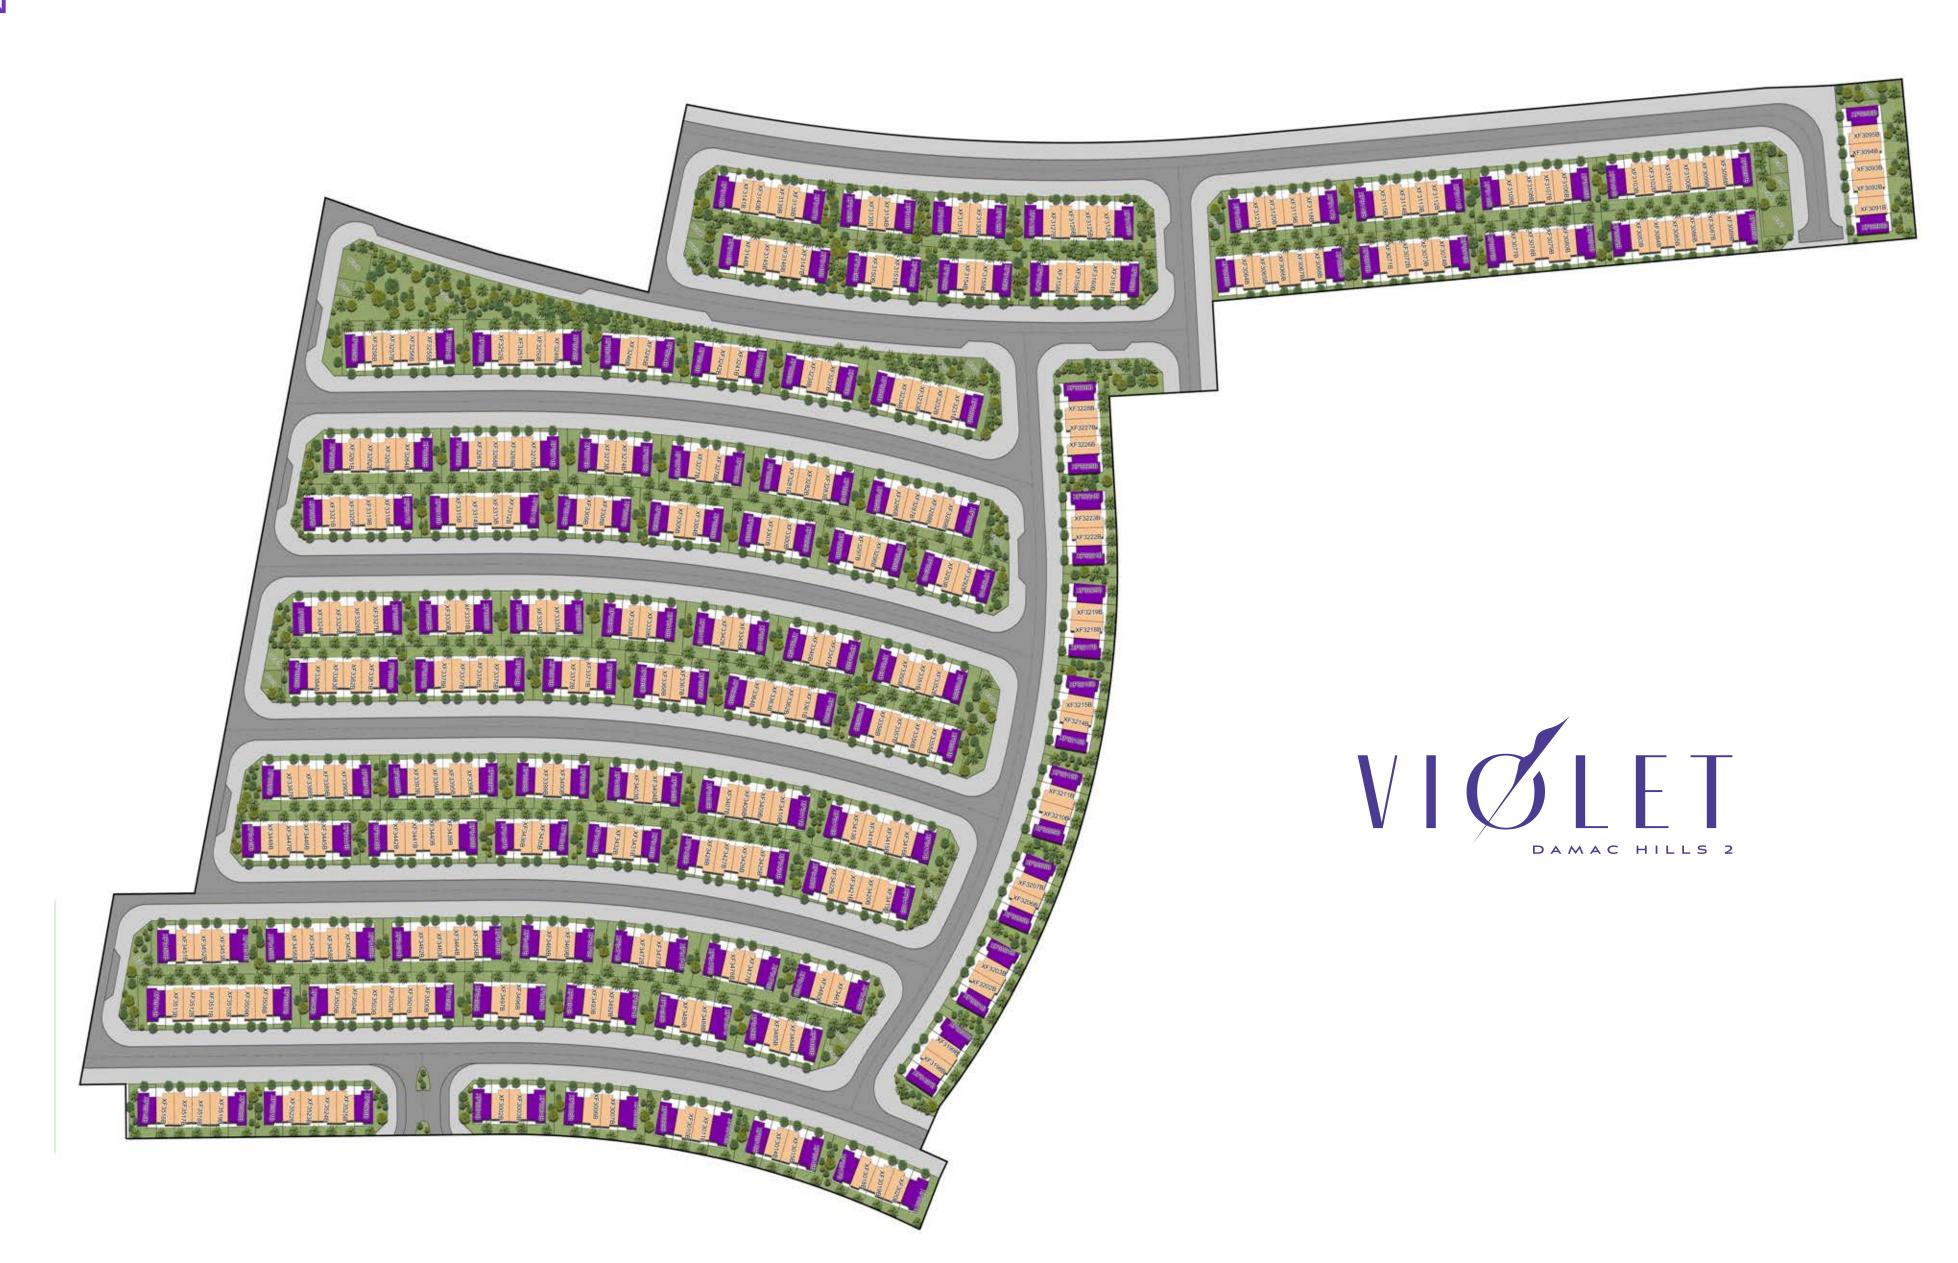

ne to enjoy.

Benefit from an expansive private garden on the ground floor and a rooftop that caters to the needs of your growing family.





### More access than ever before

Experience a commute that will have you back home in no time. Enjoy access to four major highways and other networks that put the centre of the city within easy reach. Take Al Qudra Road and find yourself at the gates of DAMAC Hills 2 within 25 minutes.

## Minutes from it all



15 mins

DAMAC Hills



25 mins

Global Village



25 mins

IMG Worlds of Adventure



25 mins

Dubai Outlet Mall



30 mins

Al Maktoum International Airport



35 mins

Dubai International Airport



## One community. Three towns. Infinite possibilities.



WATER TOWN



SPORTS TOWN



DOWN TOWN





















### **CLUSTER PLAN**



PROTOTYPE

TH12-4M
TH12-4E

#### 4-BR TOWNHOUSE

TH12-4E/TH12-4M





TH12 - 4E

TH12 - 4M

Ground Floor / Garage / Balcony / Total Sellable / Terrace Area (sq. ft.)

TH12-4E 1,556.89 858.44 2,415.33

TH12-4M 1,518.25 834.01 2,352.26

**GROUND FLOOR** 

FIRST FLOOR

#### 4-BR TOWNHOUSE

TH12-4E/TH12-4M

| TERRACE                |                          | TERRACE 5.95 X-2.50         |                        |
|------------------------|--------------------------|-----------------------------|------------------------|
| BEDROOM<br>3.65 X 3.15 | BATHROOM:<br>2:00 X 1:50 | BATHROOM<br>2:00 X 1.50     | BEDROOM<br>3.65 X 3.15 |
| 19 16 17 16 15         |                          | 9 77 76 75 74 73 72 11<br>1 |                        |
|                        |                          |