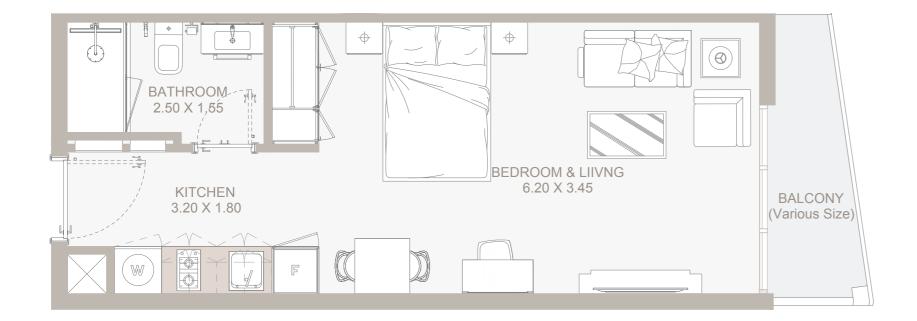

### From 1st Floor to 12th Floor

| Internal Area | 349 sq.ft         |
|---------------|-------------------|
| Outdoor Area  | 43 to 51 sq.ft    |
| Total Area    | 392 to 400 sq.ftt |

TYPE - B

MAIN ROAD