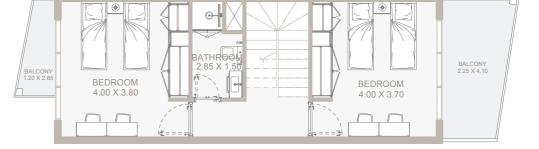

### Ground Floor Plan & 1st Floor Plan

| Internal Area | 743 sq.ft          |
|---------------|--------------------|
| Outdoor Area  | 186 to 676 sq.ft   |
| Total Area    | 928 to 1,418 sq.ft |

### Ground Floor Plan & 1st Floor Plan

| Internal Area | 675 sq.ft          |
|---------------|--------------------|
| Outdoor Area  | 68 to 1,169 sq.ft  |
| Total Area    | 743 to 1,845 sq.ft |

### Ground Floor Plan & 1st Floor Plan

| Internal Area | 657 sq.ft          |
|---------------|--------------------|
| Outdoor Area  | 293 to 952 sq.ft   |
| Total Area    | 950 to 1,609 sq.ft |