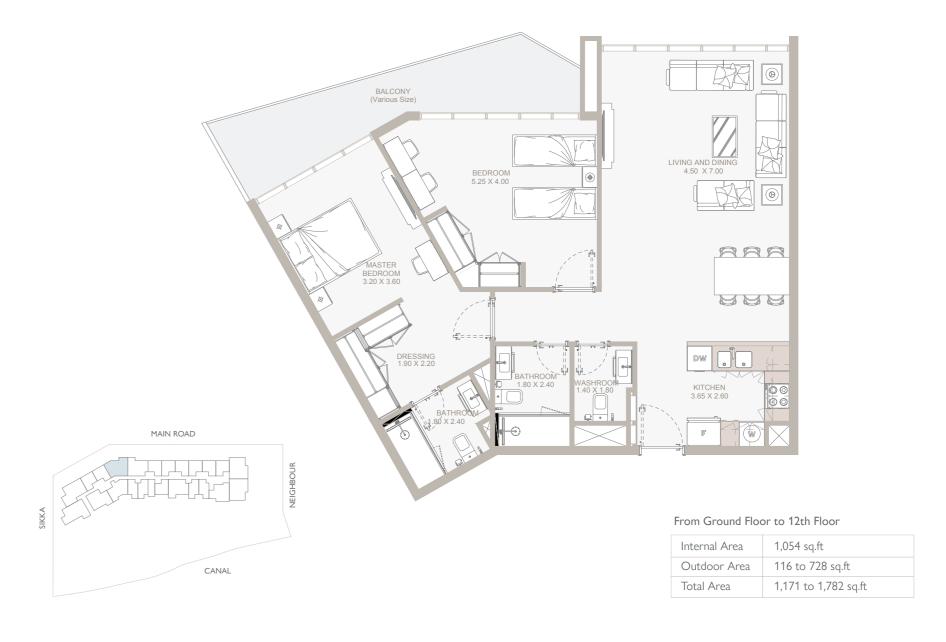

### From Ground Floor to 12th Floor

| Internal Area | 958 sq.ft            |
|---------------|----------------------|
| Outdoor Area  | 94 to 530 sq.ft      |
| Total Area    | 1,053 to 1,488 sq.ft |