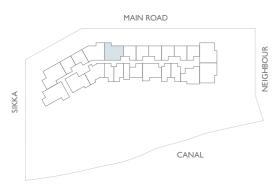

### From 1st Floor to 12th Floor

| Internal Area | 349 sq.ft         |
|---------------|-------------------|
| Outdoor Area  | 43 to 51 sq.ft    |
| Total Area    | 392 to 400 sq.ftt |

TYPE - B

MAIN ROAD