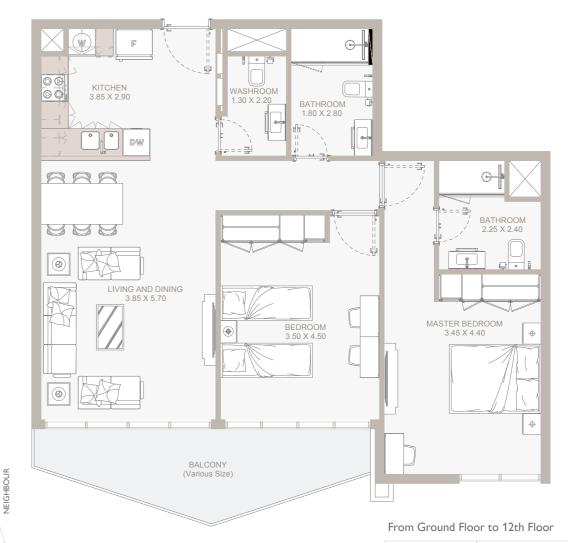

#### Ground Floor Plan

| Internal Area | 410 sq.ft |
|---------------|-----------|
| Outdoor Area  | 191 sq.ft |
| Total Area    | 601 sq.ft |