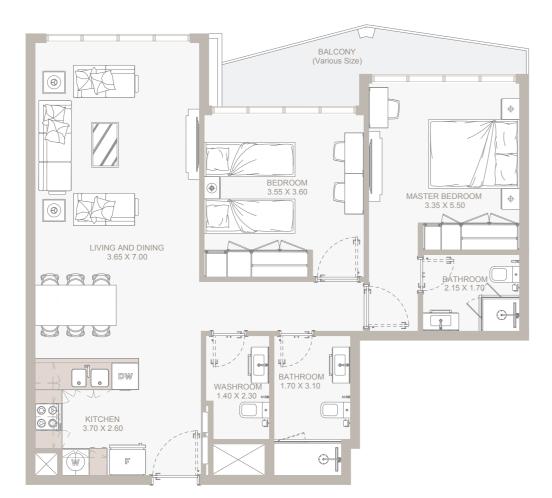

### From 2nd Floor to 12th Floor

| Internal Area | 1,142 sq.ft         |
|---------------|---------------------|
| Outdoor Area  | 65 to 158 sq.ft     |
| Total Area    | 1,207 to 1299 sq.ft |