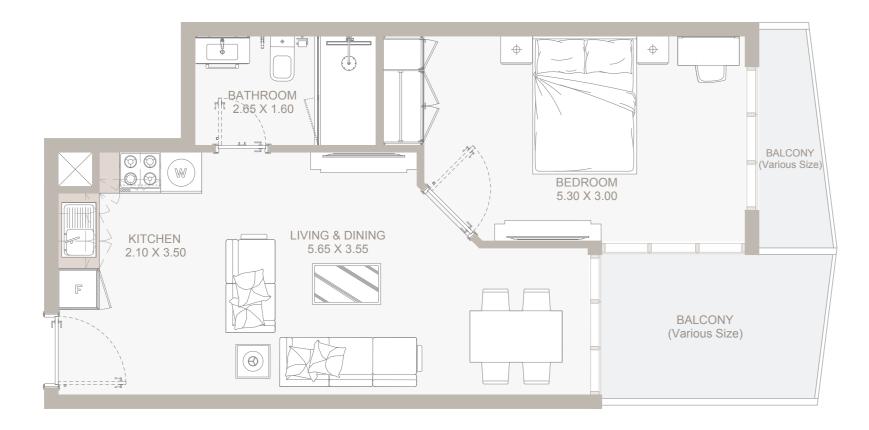

### From 1st Floor to 12th Floor

| Internal Area | 349 sq.ft         |
|---------------|-------------------|
| Outdoor Area  | 43 to 51 sq.ft    |
| Total Area    | 392 to 400 sq.ftt |

TYPE - B

MAIN ROAD