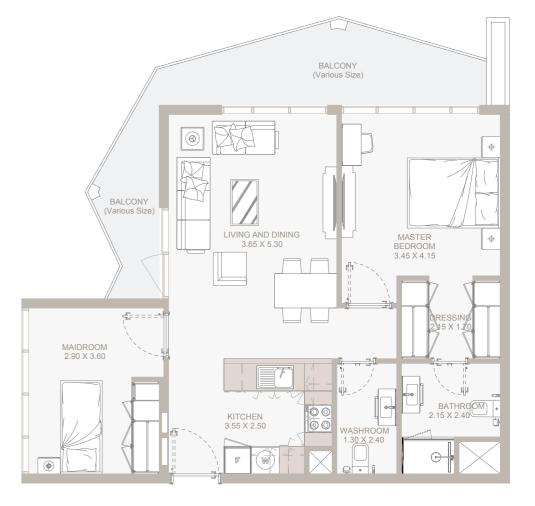

### From 2nd Floor to 12th Floor

| Internal Area | 1,142 sq.ft         |
|---------------|---------------------|
| Outdoor Area  | 65 to 158 sq.ft     |
| Total Area    | 1,207 to 1299 sq.ft |