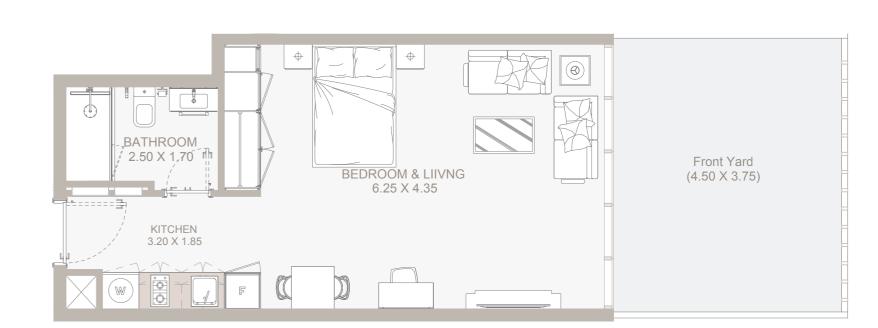

#### Ground Floor Plan

| Internal Area | 410 sq.ft |
|---------------|-----------|
| Outdoor Area  | 191 sq.ft |
| Total Area    | 601 sq.ft |