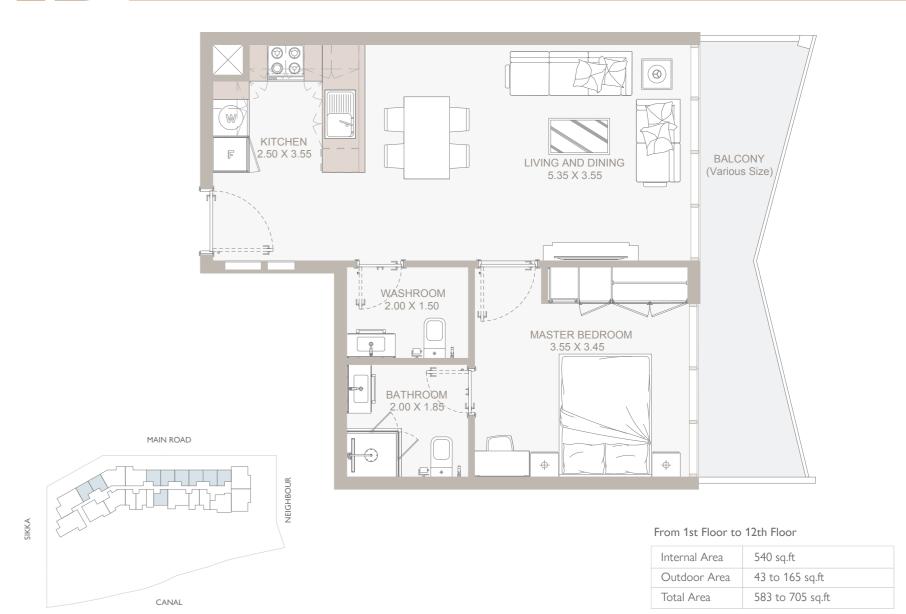

### First Floor Plan

| Internal Area | 540 sq.ft |
|---------------|-----------|
| Outdoor Area  | 110 sq.ft |
| Total Area    | 650 sq.ft |