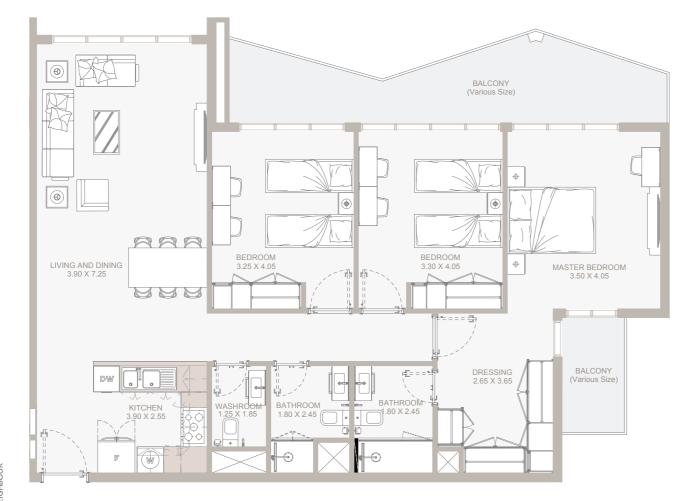

### From 2nd Floor to 12th Floor

| Internal Area | 1,142 sq.ft         |
|---------------|---------------------|
| Outdoor Area  | 65 to 158 sq.ft     |
| Total Area    | 1,207 to 1299 sq.ft |