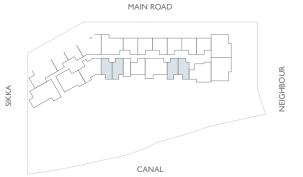

### First Floor Plan

| Internal Area | 540 sq.ft |
|---------------|-----------|
| Outdoor Area  | 110 sq.ft |
| Total Area    | 650 sq.ft |