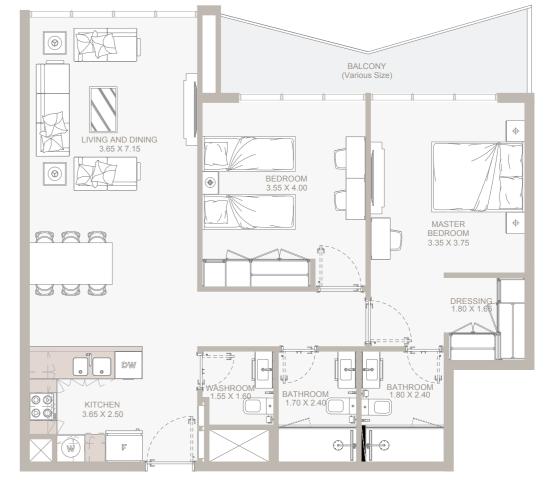

### From Ground Floor to 12th Floor

| Internal Area | 958 sq.ft            |
|---------------|----------------------|
| Outdoor Area  | 94 to 530 sq.ft      |
| Total Area    | 1,053 to 1,488 sq.ft |