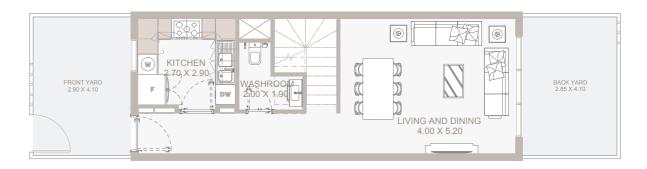

# ABTOWNHOUSE TYPE - B

### Ground Floor Plan

|  | Internal Area | 1,515 sq.ft          |
|--|---------------|----------------------|
|  | Outdoor Area  | 484 to 1,018 sq.ft   |
|  | Total Area    | 1,999 to 2,532 sq.ft |