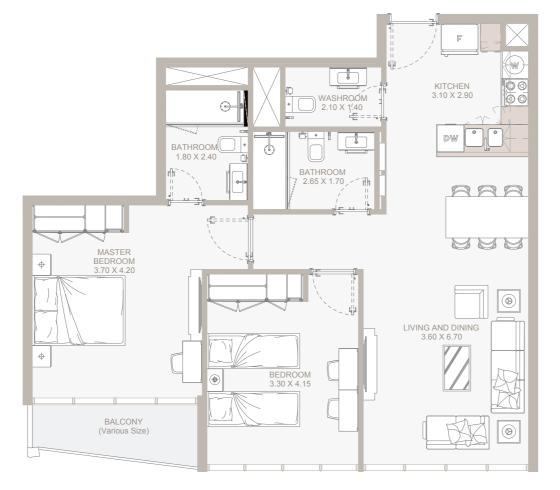

### From Ground Floor to 12th Floor

| Internal Area | 958 sq.ft            |
|---------------|----------------------|
| Outdoor Area  | 94 to 530 sq.ft      |
| Total Area    | 1,053 to 1,488 sq.ft |