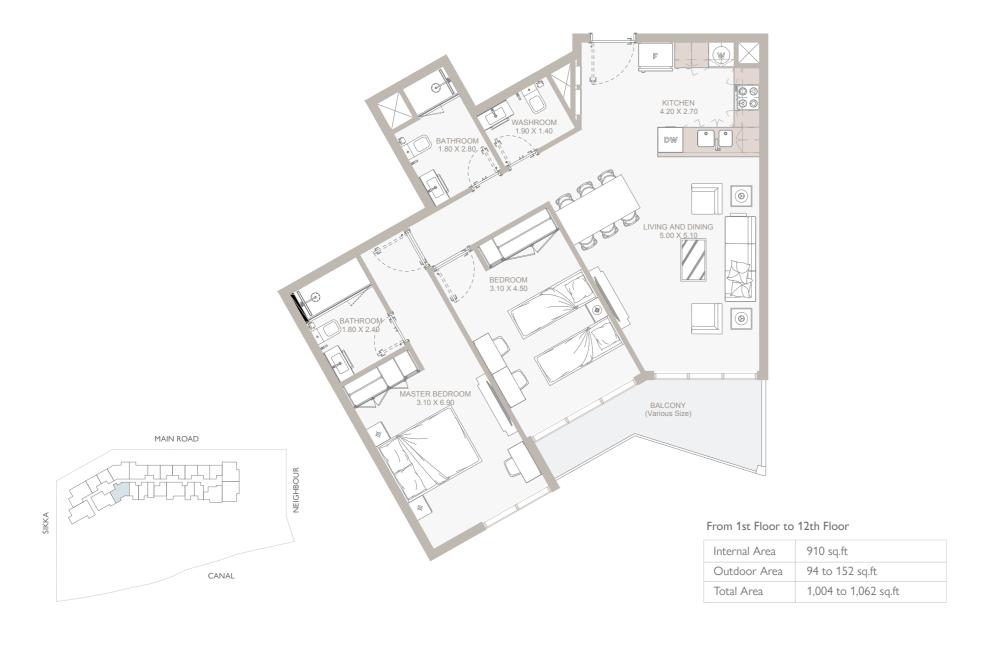

### From Ground Floor to 12th Floor

| Internal Area | 958 sq.ft            |
|---------------|----------------------|
| Outdoor Area  | 94 to 530 sq.ft      |
| Total Area    | 1,053 to 1,488 sq.ft |