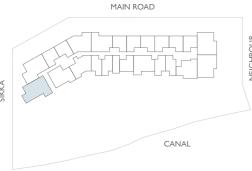

### From 2nd Floor to 12th Floor

| Internal Area | 1,142 sq.ft         |
|---------------|---------------------|
| Outdoor Area  | 65 to 158 sq.ft     |
| Total Area    | 1,207 to 1299 sq.ft |