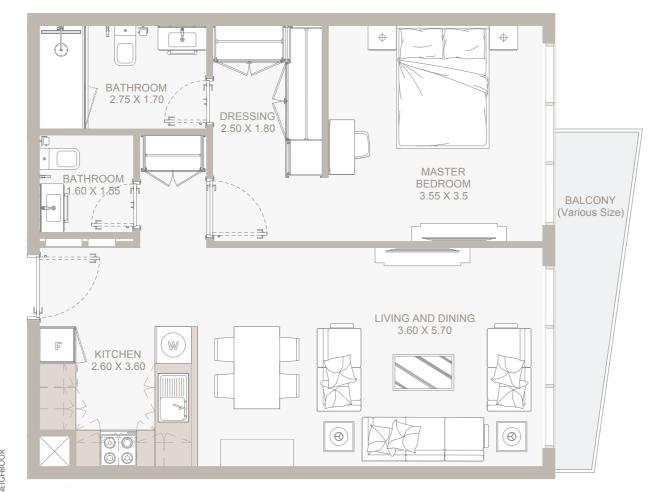

### Ground Floor Plan & 1st Floor Plan

| Internal Area | 743 sq.ft          |
|---------------|--------------------|
| Outdoor Area  | 186 to 676 sq.ft   |
| Total Area    | 928 to 1,418 sq.ft |