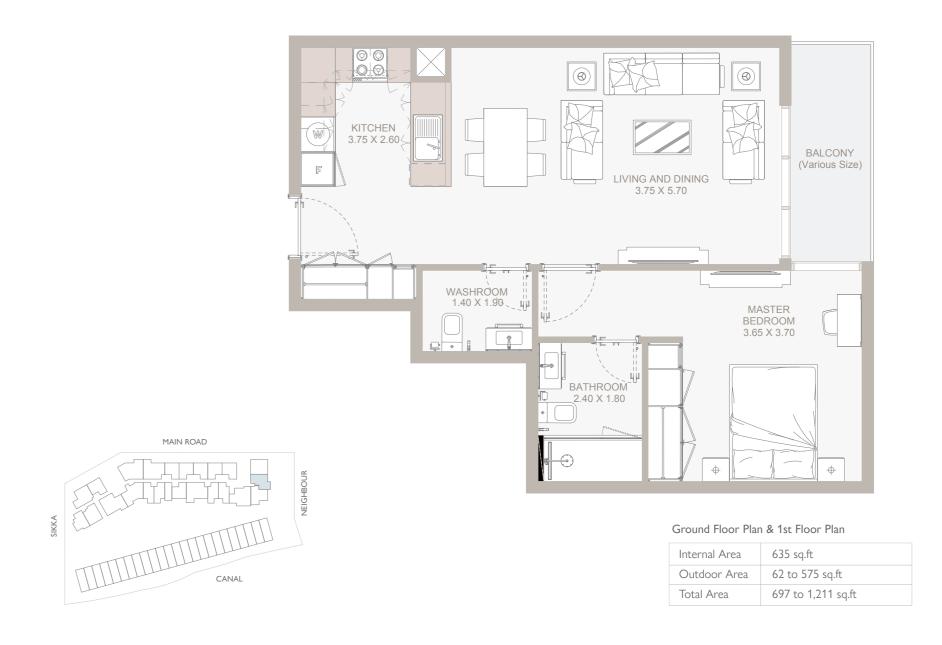

### Ground Floor Plan & 1st Floor Plan

| Internal Area | 743 sq.ft          |
|---------------|--------------------|
| Outdoor Area  | 186 to 676 sq.ft   |
| Total Area    | 928 to 1,418 sq.ft |