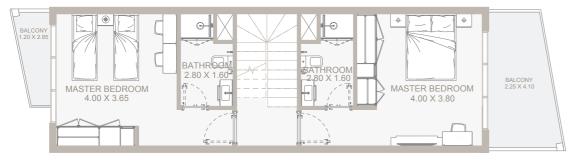

# ABTOWNHOUSE TYPE - B

### Ground Floor Plan

|  | Internal Area | 1,515 sq.ft          |
|--|---------------|----------------------|
|  | Outdoor Area  | 484 to 1,018 sq.ft   |
|  | Total Area    | 1,999 to 2,532 sq.ft |