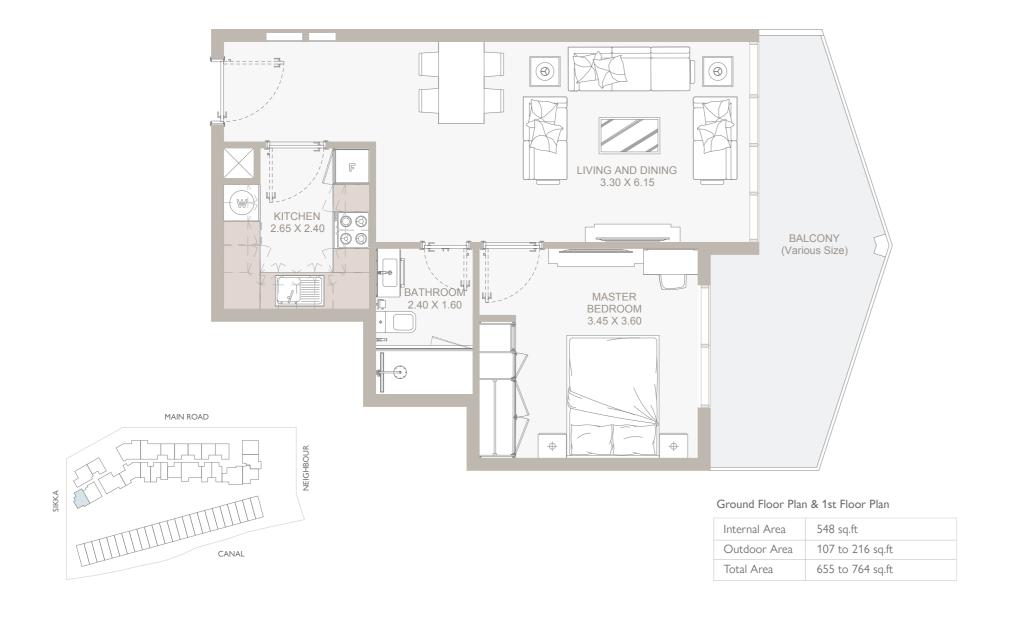

### Ground Floor Plan & 1st Floor Plan

| Internal Area | 675 sq.ft          |
|---------------|--------------------|
| Outdoor Area  | 68 to 1,169 sq.ft  |
| Total Area    | 743 to 1,845 sq.ft |