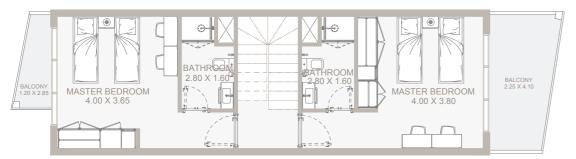

# AB TOWNHOUSE TYPE-A

#### Ground Floor Plan

| Internal Area | 1,663 sq.ft |
|---------------|-------------|
| Outdoor Area  | 430 sq.ft   |
| Total Area    | 2,093 sq.ft |