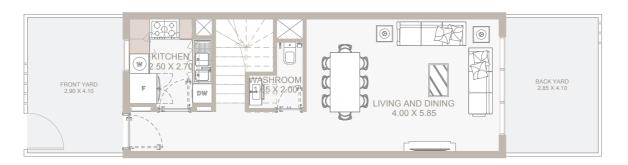

#### Ground Floor Plan

| Internal Area | 410 sq.ft |
|---------------|-----------|
| Outdoor Area  | 191 sq.ft |
| Total Area    | 601 sq.ft |