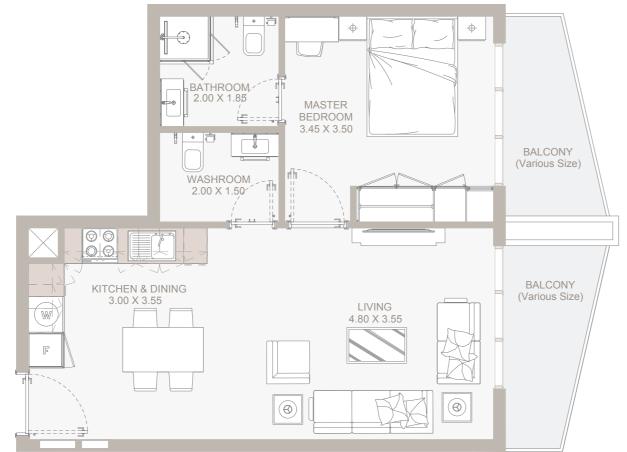

### From 1st Floor to 12th Floor

| Internal Area | 505 sq.ft        |
|---------------|------------------|
| Outdoor Area  | 50 to 215 sq.ft  |
| Total Area    | 555 to 721 sq.ft |