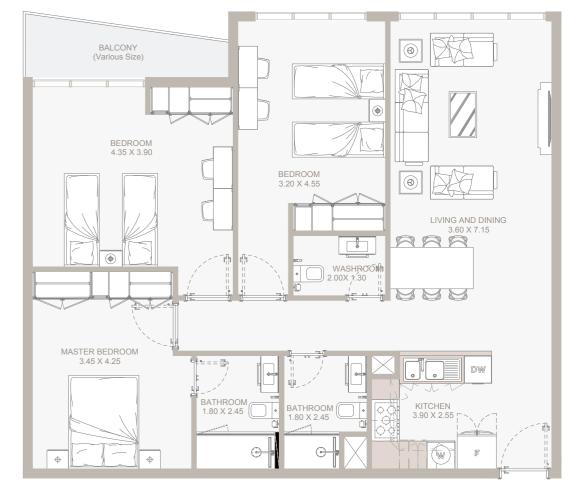

### From 1st Floor to 12th Floor

| Internal Area | 505 sq.ft        |
|---------------|------------------|
| Outdoor Area  | 50 to 215 sq.ft  |
| Total Area    | 555 to 721 sq.ft |