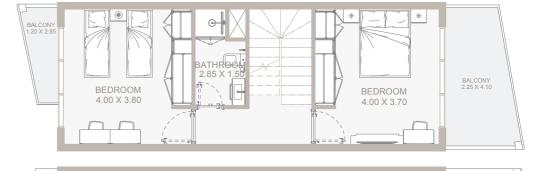

### Ground Floor Plan & 1st Floor Plan

| Internal Area | 743 sq.ft          |
|---------------|--------------------|
| Outdoor Area  | 186 to 676 sq.ft   |
| Total Area    | 928 to 1,418 sq.ft |

### Ground Floor Plan & 1st Floor Plan

| Internal Area | 675 sq.ft          |
|---------------|--------------------|
| Outdoor Area  | 68 to 1,169 sq.ft  |
| Total Area    | 743 to 1,845 sq.ft |

### Ground Floor Plan & 1st Floor Plan

| Internal Area | 657 sq.ft          |
|---------------|--------------------|
| Outdoor Area  | 293 to 952 sq.ft   |
| Total Area    | 950 to 1,609 sq.ft |