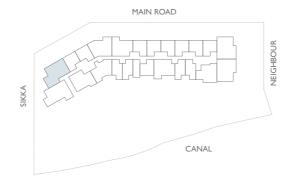

### From 1st Floor to 12th Floor

| Internal Area | 349 sq.ft         |
|---------------|-------------------|
| Outdoor Area  | 43 to 51 sq.ft    |
| Total Area    | 392 to 400 sq.ftt |

TYPE - B

MAIN ROAD