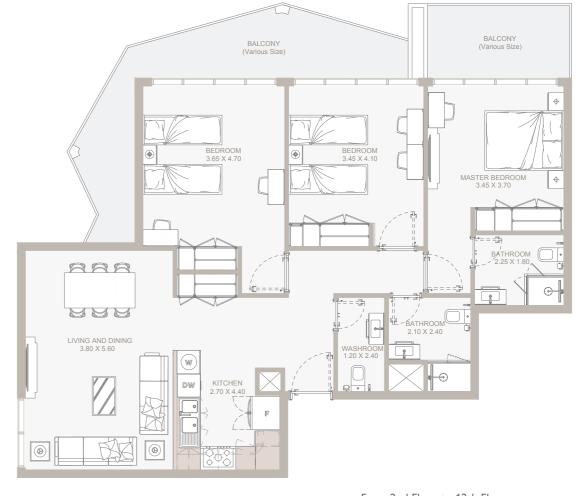

### From 2nd Floor to 12th Floor

| Internal Area | 1,142 sq.ft         |
|---------------|---------------------|
| Outdoor Area  | 65 to 158 sq.ft     |
| Total Area    | 1,207 to 1299 sq.ft |