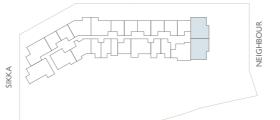

### From 2nd Floor to 12th Floor

| Internal Area | 1,142 sq.ft         |
|---------------|---------------------|
| Outdoor Area  | 65 to 158 sq.ft     |
| Total Area    | 1,207 to 1299 sq.ft |