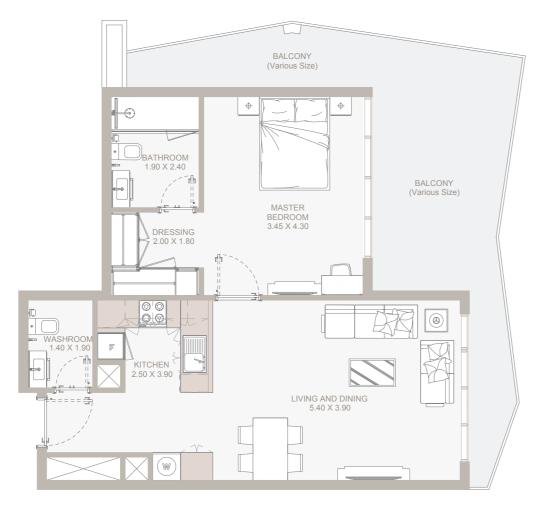

ft |





### From 1st Floor to 12th Floor

| Internal Area | 505 sq.ft        |
|---------------|------------------|
| Outdoor Area  | 50 to 215 sq.ft  |
| Total Area    | 555 to 721 sq.ft |

### TYPE - A







### First Floor Plan

| Internal Area | 540 sq.ft |
|---------------|-----------|
| Outdoor Area  | 110 sq.ft |
| Total Area    | 650 sq.ft |

### TYPE - C





### Ground Floor Plan & 1st Floor Plan

| Internal Area | 743 sq.ft          |
|---------------|--------------------|
| Outdoor Area  | 186 to 676 sq.ft   |
| Total Area    | 928 to 1,418 sq.ft |

# TYPE - D





### Ground Floor Plan & 1st Floor Plan

| Internal Area | 675 sq.ft          |
|---------------|--------------------|
| Outdoor Area  | 68 to 1,169 sq.ft  |
| Total Area    | 743 to 1,845 sq.ft |





# TYPE - F





### Ground Floor Plan & 1st Floor Plan

| Internal Area | 657 sq.ft          |
|---------------|--------------------|
| Outdoor Area  | 293 to 952 sq.ft   |
| Total Area    | 950 to 1,609 sq.ft |

### TYPE - G











### From Ground Floor to 12th Floor

| Internal Area | 958 sq.ft            |
|---------------|----------------------|
| Outdoor Area  | 94 to 530 sq.ft      |
| Total Area    | 1,053 to 1,488 sq.ft |

# P TYPE -





From 1st Floor to 12th Floor

| Internal Area | 900 sq.ft        |
|---------------|------------------|
| Outdoor Area  | 42 to 44 sq.ft   |
| Total Area    | 942 to 944 sq.ft |

## TYPE -



# P TYPE - D



## TYPE - E



Internal Area 971 sq.ft

Total Area

Outdoor Area 138 to 429 sq.ft

1,110 to 1,400 sq.ft









#### 10th Floor Plan

| Internal Are