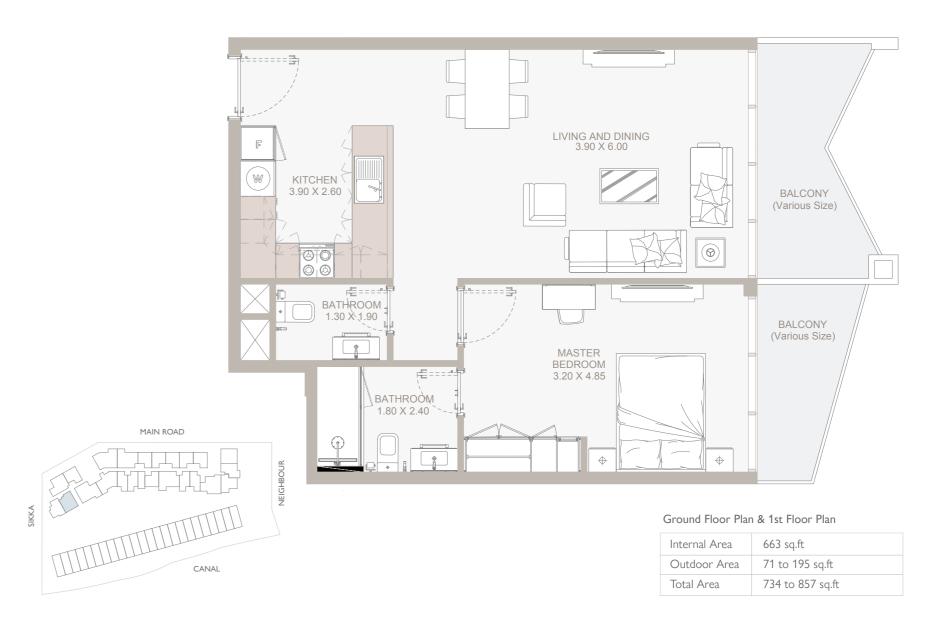

### Ground Floor Plan & 1st Floor Plan

| Internal Area | 743 sq.ft          |
|---------------|--------------------|
| Outdoor Area  | 186 to 676 sq.ft   |
| Total Area    | 928 to 1,418 sq.ft |