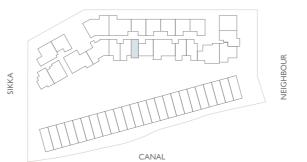

### From 1st Floor to 12th Floor

| Internal Area | 349 sq.ft         |
|---------------|-------------------|
| Outdoor Area  | 43 to 51 sq.ft    |
| Total Area    | 392 to 400 sq.ftt |

TYPE - B

MAIN ROAD