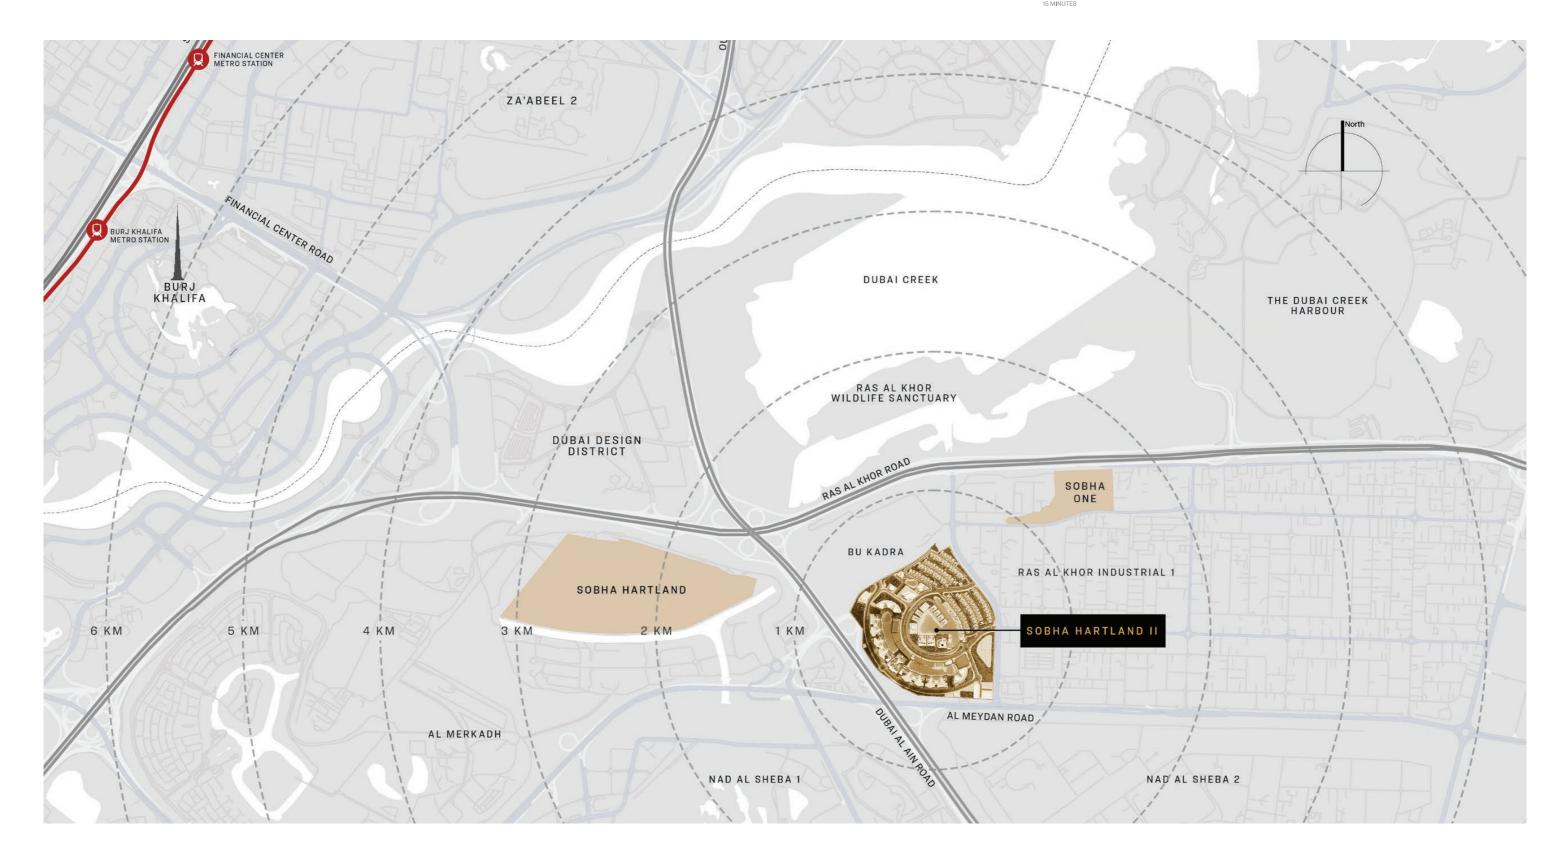

## A depiction of true vibrancy

Close to the pulsating heart of Dubai.

PALM JUMEIRAH