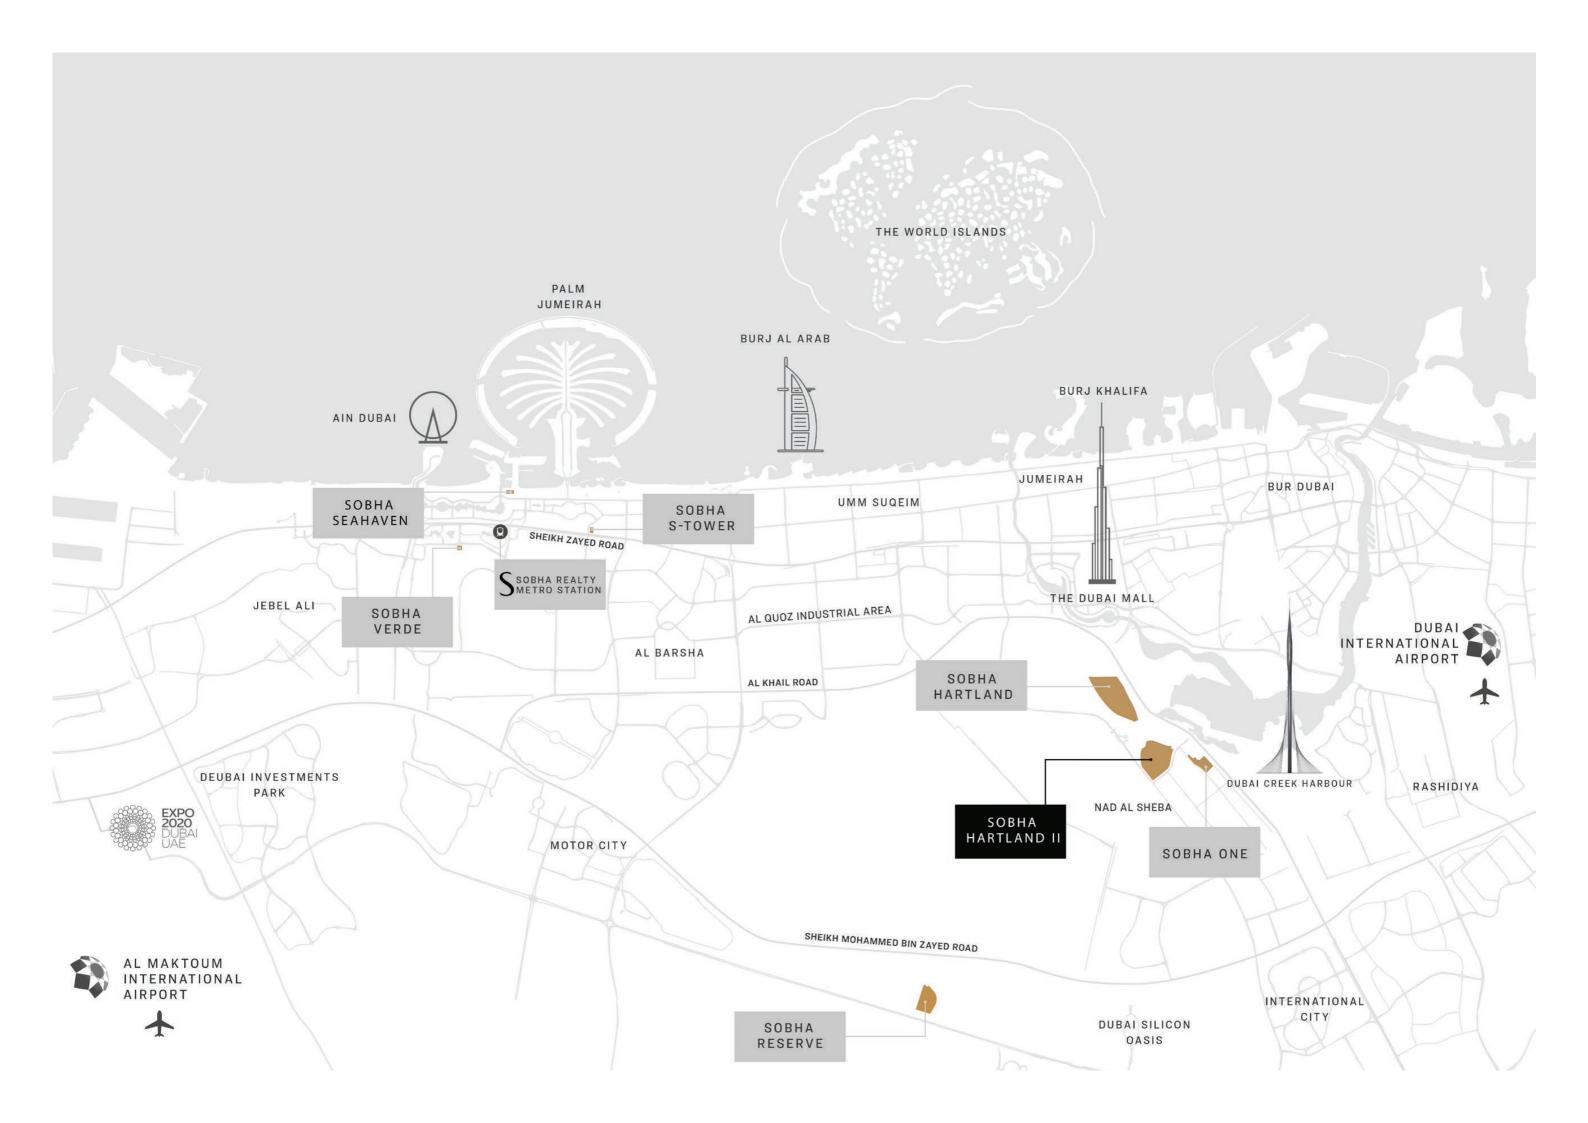

## A depiction of true vibrancy

Close to the pulsating heart of Dubai.

PALM JUMEIRAH