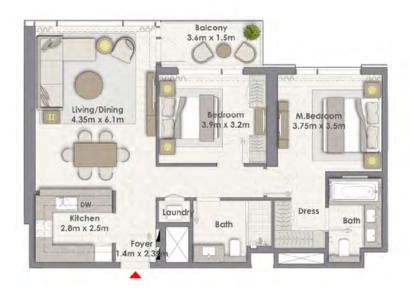

## 2 BEDROOM WITH BALCONY

TOWER 1 UNIT 01 | LEVELS 2-16

Suite Area 1073.05 Sq.ft. / 99.69 Sq.m.

Balcony Area 172.65 Sq.ft. / 16.04 Sq.m.

Total Area 1245.71 Sq.ft. / 115.73 Sq.m.

### 2 BEDROOM WITH BALCONY

TOWER 1 UNIT 02 | LEVELS 2-16

Suite Area 1035.06 Sq.ft. / 96.16 Sq.m.

Balcony Area 68.03 Sq.ft. / 6.32 Sq.m.

Total Area 1103.09 Sq.ft. / 102.48 Sq.m.

#### 2 BEDROOM WITH BALCONY

TOWER 1 UNIT 03 | LEVELS 2-16

Suite Area 1035.06 Sq.ft. / 96.16 Sq.m.

Balcony Area 68.03 Sq.ft. / 6.32 Sq.m.

Total Area 1103.09 Sq.ft. / 102.48 Sq.m.

## 1 BEDROOM WITH BALCONY

TOWER 1 UNIT 04 | LEVELS 2-16

Suite Area 716.55 Sq.ft. / 66.57 Sq.m.

Balcony Area 103.33 Sq.ft. / 9.60 Sq.m.

Total Area 819.89 Sq.ft. / 76.17 Sq.m.

#### 1 BEDROOM WITH BALCONY

TOWER 1 UNIT 05 | LEVELS 2-16

Suite Area 695.56 Sq.ft. / 64.62 Sq.m.

Balcony Area 134.98 Sq.ft. / 12.54 Sq.m.

Total Area 830.54 Sq.ft. / 77.16 Sq.m.

#### 1 BEDROOM WITH BALCONY

TOWER 1 UNIT 06 | LEVELS 2-16

Suite Area 681.68 Sq.ft. / 63.33 Sq.m.

Balcony Area 103.33 Sq.ft. / 9.60 Sq.m.

Total Area 785.01 Sq.ft. / 72.93 Sq.m.

## 2 BEDROOM WITH BALCONY

TOWER 1 UNIT 07 | LEVEL 2-16, UNIT 06 | LEVEL 18-36

Suite Area 1035.06 Sq.ft. / 96.16 Sq.m.

Balcony Area 68.03 Sq.ft. / 6.32 Sq.m.

Total Area 1103.09 Sq.ft. / 102.48 Sq.m.

### 2 BEDROOM WITH BALCONY

TOWER 1 UNIT 08 | LEVELS 2-16, UNIT 07 | LEVELS 18-36

Suite Area 1035.06 Sq.ft. / 96.16 Sq.m.

Balcony Area 68.03 Sq.ft. / 6.32 Sq.m.

Total Area 1103.09 Sq.ft. / 102.48 Sq.m.

## 2 BEDROOM WITH BALCONY

TOWER 1 UNIT 09 | LEVELS 2-16

Suite Area 1073.05 Sq.ft. / 99.69 Sq.m.

Balcony Area 172.65 Sq.ft. / 16.04 Sq.m.

Total Area 1245.71 Sq.ft. / 115.73 Sq.m.