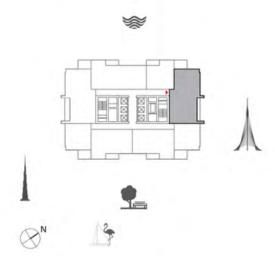

2 BEDROOM WITH BALCONY

TOWER 1 UNIT 07 | LEVEL 2-16, UNIT 06 | LEVEL 18-36

Suite Area 1035.06 Sq.ft. / 96.16 Sq.m.

Balcony Area 68.03 Sq.ft. / 6.32 Sq.m.

Total Area 1103.09 Sq.ft. / 102.48 Sq.m.











### 2 BEDROOM WITH BALCONY

TOWER 1 UNIT 08 | LEVELS 2-16, UNIT 07 | LEVELS 18-36

Suite Area 1035.06 Sq.ft. / 96.16 Sq.m.

Balcony Area 68.03 Sq.ft. / 6.32 Sq.m.

Total Area 1103.09 Sq.ft. / 102.48 Sq.m.









## 2 BEDROOM WITH BALCONY

TOWER 1 UNIT 09 | LEVELS 2-16



Suite Area 1073.05 Sq.ft. / 99.69 Sq.m.

Balcony Area 172.65 Sq.ft. / 16.04 Sq.m.

Total Area 1245.71 Sq.ft. / 115.73 Sq.m.







## 3 BEDROOM WITH BALCONY

TOWER 1 UNIT 01 | LEVELS 18-36

Suite Area 1433.86 Sq.ft. / 133.21 Sq.m.

Balcony Area 208.82 Sq.ft. / 19.40 Sq.m.

Total Area 1642.68 Sq.ft. / 152.61 Sq.m.









## 1 BEDROOM WITH BALCONY

TOWER 1 UNIT 02 | LEVELS 18-36



Suite Area 706.54 Sq.ft. / 65.64 Sq.m. Balcony Area 68.03 Sq.ft. / 6.32 Sq.m. Total Area 774.57 Sq.ft. / 71.96 Sq.m.









## 3 BEDROOM WITH BALCONY

TOWER 1 UNIT 03 | LEVELS 18-36

Suite Area 1373.37 Sq.ft. / 127.59 Sq.m.

Balcony Area 68.03 Sq.ft. / 6.32 Sq.m.

Total Area 1441.40 Sq.ft. / 133.91 Sq.m.









## 3 BEDROOM WITH BALCONY

TOWER 1 UNIT 04 | LEVELS 18-36



Suite Area 1433.86 Sq.ft. / 133.21 Sq.m.

Balcony Area 208.82 Sq.ft. / 19.40 Sq.m.

Total Area 1642.68 Sq.ft. / 152.61 Sq.m.









## 1 BEDROOM WITH BALCONY

TOWER 1 UNIT 05 | LEVELS 18-36

Suite Area 716.55 Sq.ft. / 66.57 Sq.m.

Balcony Area 103.33 Sq.ft. / 9.60 Sq.m.

Total Area 819.89 Sq.ft. / 76.17 Sq.m.









#### 1 BEDROOM WITH BALCONY

TO