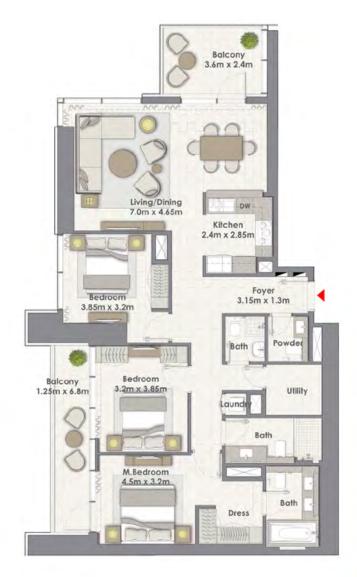

## 3 BEDROOM WITH BALCONY

TOWER 1 UNIT 01 | LEVELS 18-36

Suite Area 1433.86 Sq.ft. / 133.21 Sq.m.

Balcony Area 208.82 Sq.ft. / 19.40 Sq.m.

Total Area 1642.68 Sq.ft. / 152.61 Sq.m.

## 3 BEDROOM WITH BALCONY

TOWER 1 UNIT 03 | LEVELS 18-36

Suite Area 1373.37 Sq.ft. / 127.59 Sq.m.

Balcony Area 68.03 Sq.ft. / 6.32 Sq.m.

Total Area 1441.40 Sq.ft. / 133.91 Sq.m.

## 3 BEDROOM WITH BALCONY

TOWER 1 UNIT 04 | LEVELS 18-36

Suite Area 1433.86 Sq.ft. / 133.21 Sq.m.

Balcony Area 208.82 Sq.ft. / 19.40 Sq.m.

Total Area 1642.68 Sq.ft. / 152.61 Sq.m.