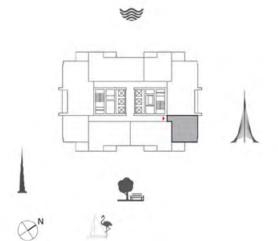

#### 1 BEDROOM WITH BALCONY

TOWER 1 UNIT 05 | LEVELS 2-16

Suite Area 695.56 Sq.ft. / 64.62 Sq.m.

Balcony Area 134.98 Sq.ft. / 12.54 Sq.m.

Total Area 830.54 Sq.ft. / 77.16 Sq.m.