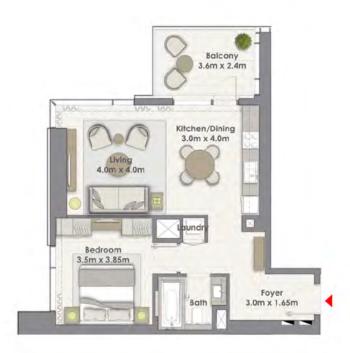

## 2 BEDROOM WITH BALCONY

TOWER 1 UNIT 09 | LEVELS 2-16

Suite Area 1073.05 Sq.ft. / 99.69 Sq.m.

Balcony Area 172.65 Sq.ft. / 16.04 Sq.m.

Total Area 1245.71 Sq.ft. / 115.73 Sq.m.