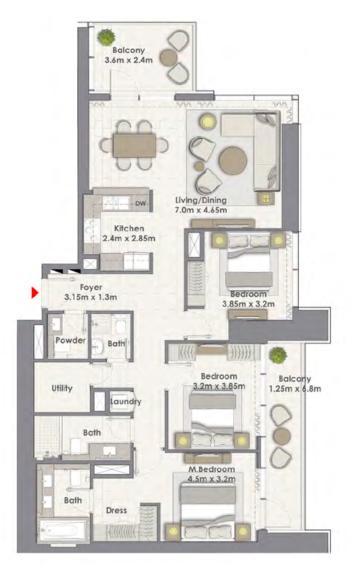

## 3 BEDROOM WITH BALCONY

TOWER 1 UNIT 01 | LEVELS 18-36

Suite Area 1433.86 Sq.ft. / 133.21 Sq.m.

Balcony Area 208.82 Sq.ft. / 19.40 Sq.m.

Total Area 1642.68 Sq.ft. / 152.61 Sq.m.

## 3 BEDROOM WITH BALCONY

TOWER 1 UNIT 04 | LEVELS 18-36

Suite Area 1433.86 Sq.ft. / 133.21 Sq.m.

Balcony Area 208.82 Sq.ft. / 19.40 Sq.m.

Total Area 1642.68 Sq.ft. / 152.61 Sq.m.