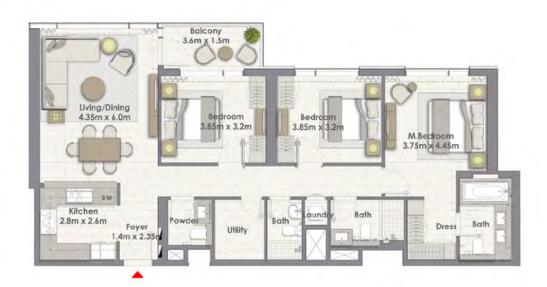

## 2 BEDROOM WITH BALCONY

TOWER 1 UNIT 01 | LEVELS 2-16

Suite Area 1073.05 Sq.ft. / 99.69 Sq.m.

Balcony Area 172.65 Sq.ft. / 16.04 Sq.m.

Total Area 1245.71 Sq.ft. / 115.73 Sq.m.