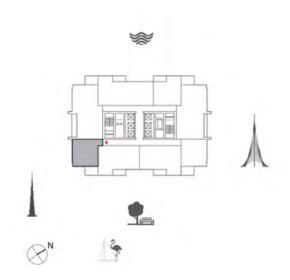

al Area 1642.68 Sq.ft. / 152.61 Sq.m.









## 1 BEDROOM WITH BALCONY

TOWER 1 UNIT 02 | LEVELS 18-36



Suite Area 706.54 Sq.ft. / 65.64 Sq.m. Balcony Area 68.03 Sq.ft. / 6.32 Sq.m. Total Area 774.57 Sq.ft. / 71.96 Sq.m.









## 3 BEDROOM WITH BALCONY

TOWER 1 UNIT 03 | LEVELS 18-36

Suite Area 1373.37 Sq.ft. / 127.59 Sq.m.

Balcony Area 68.03 Sq.ft. / 6.32 Sq.m.

Total Area 1441.40 Sq.ft. / 133.91 Sq.m.









## 3 BEDROOM WITH BALCONY

TOWER 1 UNIT 04 | LEVELS 18-36



Suite Area 1433.86 Sq.ft. / 133.21 Sq.m.

Balcony Area 208.82 Sq.ft. / 19.40 Sq.m.

Total Area 1642.68 Sq.ft. / 152.61 Sq.m.









## 1 BEDROOM WITH BALCONY

TOWER 1 UNIT 05 | LEVELS 18-36

Suite Area 716.55 Sq.ft. / 66.57 Sq.m.

Balcony Area 103.33 Sq.ft. / 9.60 Sq.m.

Total Area 819.89 Sq.ft. / 76.17 Sq.m.









#### 1 BEDROOM WITH BALCONY

TOWER 1 UNIT 08 | LEVELS 18-36



Suite Area 716.55 Sq.ft. / 66.57 Sq.m. Balcony Area 103.33 Sq.ft. / 9.60 Sq.m. Total Area 819.89 Sq.ft. / 76.17 Sq.m.