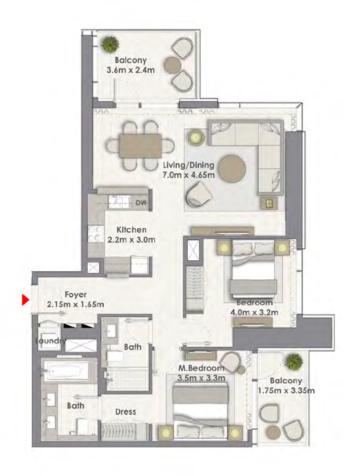

### 2 BEDROOM WITH BALCONY

TOWER 1 UNIT 02 | LEVELS 2-16

Suite Area 1035.06 Sq.ft. / 96.16 Sq.m.

Balcony Area 68.03 Sq.ft. / 6.32 Sq.m.

Total Area 1103.09 Sq.ft. / 102.48 Sq.m.

#### 2 BEDROOM WITH BALCONY

TOWER 1 UNIT 03 | LEVELS 2-16

Suite Area 1035.06 Sq.ft. / 96.16 Sq.m.

Balcony Area 68.03 Sq.ft. / 6.32 Sq.m.

Total Area 1103.09 Sq.ft. / 102.48 Sq.m.

## 2 BEDROOM WITH BALCONY

TOWER 1 UNIT 07 | LEVEL 2-16, UNIT 06 | LEVEL 18-36

Suite Area 1035.06 Sq.ft. / 96.16 Sq.m.

Balcony Area 68.03 Sq.ft. / 6.32 Sq.m.

Total Area 1103.09 Sq.ft. / 102.48 Sq.m.

### 2 BEDROOM WITH BALCONY

TOWER 1 UNIT 08 | LEVELS 2-16, UNIT 07 | LEVELS 18-36

Suite Area 1035.06 Sq.ft. / 96.16 Sq.m.

Balcony Area 68.03 Sq.ft. / 6.32 Sq.m.

Total Area 1103.09 Sq.ft. / 102.48 Sq.m.