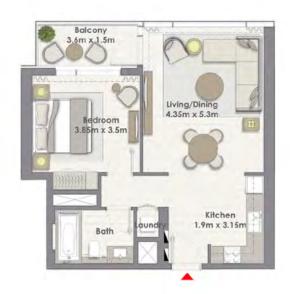

## 1 BEDROOM WITH BALCONY

TOWER 1 UNIT 04 | LEVELS 2-16

Suite Area 716.55 Sq.ft. / 66.57 Sq.m.

Balcony Area 103.33 Sq.ft. / 9.60 Sq.m.

Total Area 819.89 Sq.ft. / 76.17 Sq.m.

## 1 BEDROOM WITH BALCONY

TOWER 1 UNIT 05 | LEVELS 18-36

Suite Area 716.55 Sq.ft. / 66.57 Sq.m.

Balcony Area 103.33 Sq.ft. / 9.60 Sq.m.

Total Area 819.89 Sq.ft. / 76.17 Sq.m.

#### 1 BEDROOM WITH BALCONY

TOWER 1 UNIT 08 | LEVELS 18-36

Suite Area 716.55 Sq.ft. / 66.57 Sq.m. Balcony Area 103.33 Sq.ft. / 9.60 Sq.m. Total Area 819.89 Sq.ft. / 76.17 Sq.m.