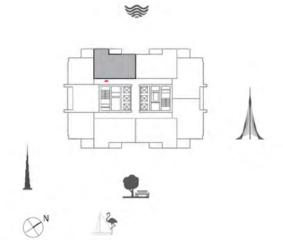

## 2 BEDROOM WITH BALCONY

TOWER 1 UNIT 09 | LEVELS 2-16

Suite Area 1073.05 Sq.ft. / 99.69 Sq.m.

Balcony Area 172.65 Sq.ft. / 16.04 Sq.m.

Total Area 1245.71 Sq.ft. / 115.73 Sq.m.