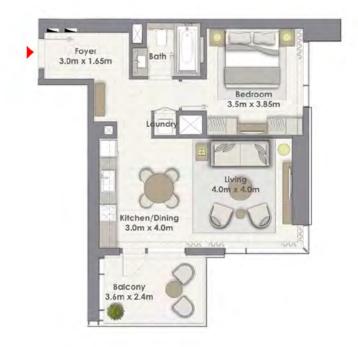

## 1 BEDROOM WITH BALCONY

TOWER 1 UNIT 04 | LEVELS 2-16

Suite Area 716.55 Sq.ft. / 66.57 Sq.m.

Balcony Area 103.33 Sq.ft. / 9.60 Sq.m.

Total Area 819.89 Sq.ft. / 76.17 Sq.m.

## 1 BEDROOM WITH BALCONY

TOWER 1 UNIT 05 | LEVELS 18-36

Suite Area 716.55 Sq.ft. / 66.57 Sq.m.

Balcony Area 103.33 Sq.ft. / 9.60 Sq.m.

Total Area 819.89 Sq.ft. / 76.17 Sq.m.

#### 1 BEDROOM WITH BALCONY

TOWER 1 UNIT 08 | LEVELS 18-36

Suite Area 716.55 Sq.ft. / 66.57 Sq.m. Balcony Area 103.33 Sq.ft. / 9.60 Sq.m. Total Area 819.89 Sq.ft. / 76.17 Sq.m.