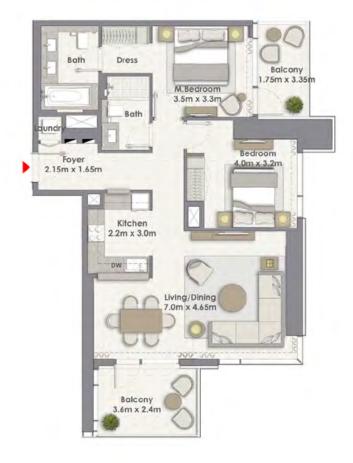

### 2 BEDROOM WITH BALCONY

TOWER 1 UNIT 02 | LEVELS 2-16

Suite Area 1035.06 Sq.ft. / 96.16 Sq.m.

Balcony Area 68.03 Sq.ft. / 6.32 Sq.m.

Total Area 1103.09 Sq.ft. / 102.48 Sq.m.

#### 2 BEDROOM WITH BALCONY

TOWER 1 UNIT 03 | LEVELS 2-16

Suite Area 1035.06 Sq.ft. / 96.16 Sq.m.

Balcony Area 68.03 Sq.ft. / 6.32 Sq.m.

Total Area 1103.09 Sq.ft. / 102.48 Sq.m.

## 2 BEDROOM WITH BALCONY

TOWER 1 UNIT 07 | LEVEL 2-16, UNIT 06 | LEVEL 18-36

Suite Area 1035.06 Sq.ft. / 96.16 Sq.m.

Balcony Area 68.03 Sq.ft. / 6.32 Sq.m.

Total Area 1103.09 Sq.ft. / 102.48 Sq.m.

### 2 BEDROOM WITH BALCONY

TOWER 1 UNIT 08 | LEVELS 2-16, UNIT 07 | LEVELS 18-36

Suite Area 1035.06 Sq.ft. / 96.16 Sq.m.

Balcony Area 68.03 Sq.ft. / 6.32 Sq.m.

Total Area 1103.09 Sq.ft. / 102.48 Sq.m.