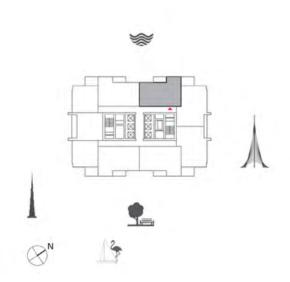

# FLOOR PLANS TOWER 1







## 2 BEDROOM WITH BALCONY

TOWER 1 UNIT 01 | LEVELS 2-16



Suite Area 1073.05 Sq.ft. / 99.69 Sq.m.

Balcony Area 172.65 Sq.ft. / 16.04 Sq.m.

Total Area 1245.71 Sq.ft. / 115.73 Sq.m.









### 2 BEDROOM WITH BALCONY

TOWER 1 UNIT 02 | LEVELS 2-16

Suite Area 1035.06 Sq.ft. / 96.16 Sq.m.

Balcony Area 68.03 Sq.ft. / 6.32 Sq.m.

Total Area 1103.09 Sq.ft. / 102.48 Sq.m.









#### 2 BEDROOM WITH BALCONY

TOWER 1 UNIT 03 | LEVELS 2-16



Suite Area 1035.06 Sq.ft. / 96.16 Sq.m.

Balcony Area 68.03 Sq.ft. / 6.32 Sq.m.

Total Area 1103.09 Sq.ft. / 102.48 Sq.m.







## 1 BEDROOM WITH BALCONY

TOWER 1 UNIT 04 | LEVELS 2-16

Suite Area 716.55 Sq.ft. / 66.57 Sq.m.

Balcony Area 103.33 Sq.ft. / 9.60 Sq.m.

Total Area 819.89 Sq.ft. / 76.17 Sq.m.









#### 1 BEDROOM WITH BALCONY

TOWER 1 UNIT 05 | LEVELS 2-16



Suite Area 695.56 Sq.ft. / 64.62 Sq.m.

Balcony Area 134.98 Sq.ft. / 12.54 Sq.m.

Total Area 830.54 Sq.ft. / 77.16 Sq.m.









#### 1 BEDROOM WITH BALCONY

TOWER 1 UNIT 06 | LEVELS 2-16

Suite Area 681.68 Sq.ft. / 63.33 Sq.m.

Balcony Area 103.33 Sq.ft. / 9.60 Sq.m.

Total Area 785.01 Sq.ft. / 72.93 Sq.m.









## 2 BEDROOM WITH BALCONY

TOWER