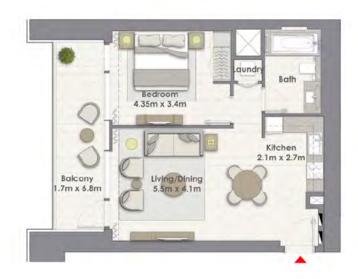

## 1 BEDROOM WITH BALCONY

TOWER 1 UNIT 04 | LEVELS 2-16

Suite Area 716.55 Sq.ft. / 66.57 Sq.m.

Balcony Area 103.33 Sq.ft. / 9.60 Sq.m.

Total Area 819.89 Sq.ft. / 76.17 Sq.m.

## 1 BEDROOM WITH BALCONY

TOWER 1 UNIT 05 | LEVELS 18-36

Suite Area 716.55 Sq.ft. / 66.57 Sq.m.

Balcony Area 103.33 Sq.ft. / 9.60 Sq.m.

Total Area 819.89 Sq.ft. / 76.17 Sq.m.