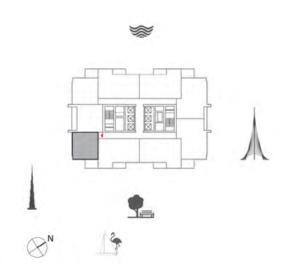

otal Area 1103.09 Sq.ft. / 102.48 Sq.m.









#### 2 BEDROOM WITH BALCONY

TOWER 1 UNIT 03 | LEVELS 2-16



Suite Area 1035.06 Sq.ft. / 96.16 Sq.m.

Balcony Area 68.03 Sq.ft. / 6.32 Sq.m.

Total Area 1103.09 Sq.ft. / 102.48 Sq.m.







## 1 BEDROOM WITH BALCONY

TOWER 1 UNIT 04 | LEVELS 2-16

Suite Area 716.55 Sq.ft. / 66.57 Sq.m.

Balcony Area 103.33 Sq.ft. / 9.60 Sq.m.

Total Area 819.89 Sq.ft. / 76.17 Sq.m.









#### 1 BEDROOM WITH BALCONY

TOWER 1 UNIT 05 | LEVELS 2-16



Suite Area 695.56 Sq.ft. / 64.62 Sq.m.

Balcony Area 134.98 Sq.ft. / 12.54 Sq.m.

Total Area 830.54 Sq.ft. / 77.16 Sq.m.









#### 1 BEDROOM WITH BALCONY

TOWER 1 UNIT 06 | LEVELS 2-16

Suite Area 681.68 Sq.ft. / 63.33 Sq.m.

Balcony Area 103.33 Sq.ft. / 9.60 Sq.m.

Total Area 785.01 Sq.ft. / 72.93 Sq.m.









## 2 BEDROOM WITH BALCONY

TOWER 1 UNIT 07 | LEVEL 2-16, UNIT 06 | LEVEL 18-36

Suite Area 1035.06 Sq.ft. / 96.16 Sq.m.

Balcony Area 68.03 Sq.ft. / 6.32 Sq.m.

Total Area 1103.09 Sq.ft. / 102.48 Sq.m.











### 2 BEDROOM WITH BALCONY

TOWER 1 UNIT 08 | LEVELS 2-16, UNIT 07 | LEVELS 18-36

Suite Area 1035.06 Sq.ft. / 96.16 Sq.m.

Balcony Area 68.03 Sq.ft. / 6.32 Sq.m.

Total Area 1103.09 Sq.ft. / 102.48 Sq.m.









## 2 BEDROOM WITH BALCONY

TOWER 1 UNIT 09 | LEVELS 2-16



Suite Area 1073.05 Sq.ft. / 99.69 Sq.m.

Balcony Area 172.65 Sq.ft. / 16.04 Sq.m.

Total Area 1245.71 Sq.ft. / 115.73 Sq.m.







## 3 BEDROOM WITH BALCONY

TOWER 1 UNIT 01 | LEVELS 18-36

Suite Area 1433.86 Sq.ft. / 133.21 Sq.m.

Balcony Area 208.82 Sq.ft. / 19.40 Sq.m.

Total Area 1642.68 Sq.ft. / 152