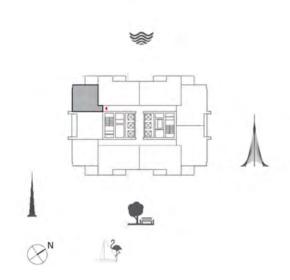

## 2 BEDROOM WITH BALCONY

TOWER 1 UNIT 01 | LEVELS 2-16

Suite Area 1073.05 Sq.ft. / 99.69 Sq.m.

Balcony Area 172.65 Sq.ft. / 16.04 Sq.m.

Total Area 1245.71 Sq.ft. / 115.73 Sq.m.