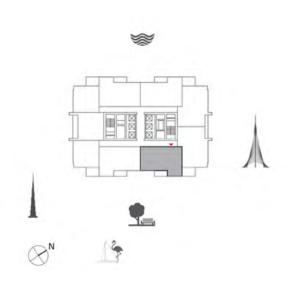

## 2 BEDROOM WITH BALCONY

TOWER 1 UNIT 01 | LEVELS 2-16

Suite Area 1073.05 Sq.ft. / 99.69 Sq.m.

Balcony Area 172.65 Sq.ft. / 16.04 Sq.m.

Total Area 1245.71 Sq.ft. / 115.73 Sq.m.