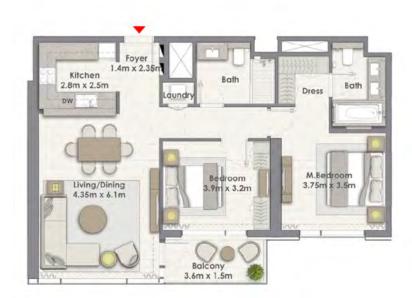

## 2 BEDROOM WITH BALCONY

TOWER 1 UNIT 01 | LEVELS 2-16

Suite Area 1073.05 Sq.ft. / 99.69 Sq.m.

Balcony Area 172.65 Sq.ft. / 16.04 Sq.m.

Total Area 1245.71 Sq.ft. / 115.73 Sq.m.