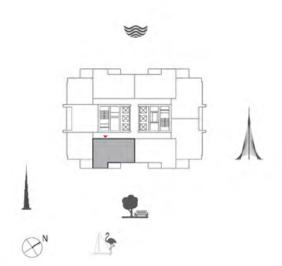

## 2 BEDROOM WITH BALCONY

TOWER 1 UNIT 01 | LEVELS 2-16

Suite Area 1073.05 Sq.ft. / 99.69 Sq.m.

Balcony Area 172.65 Sq.ft. / 16.04 Sq.m.

Total Area 1245.71 Sq.ft. / 115.73 Sq.m.