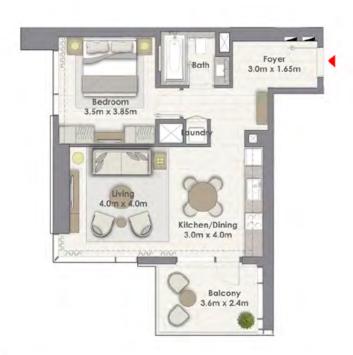

## 1 BEDROOM WITH BALCONY

TOWER 1 UNIT 02 | LEVELS 18-36

Suite Area 706.54 Sq.ft. / 65.64 Sq.m. Balcony Area 68.03 Sq.ft. / 6.32 Sq.m. Total Area 774.57 Sq.ft. / 71.96 Sq.m.

## 1 BEDROOM WITH BALCONY

TOWER 1 UNIT 05 | LEVELS 18-36

Suite Area 716.55 Sq.ft. / 66.57 Sq.m.

Balcony Area 103.33 Sq.ft. / 9.60 Sq.m.

Total Area 819.89 Sq.ft. / 76.17 Sq.m.

#### 1 BEDROOM WITH BALCONY

TOWER 1 UNIT 08 | LEVELS 18-36

Suite Area 716.55 Sq.ft. / 66.57 Sq.m. Balcony Area 103.33 Sq.ft. / 9.60 Sq.m. Total Area 819.89 Sq.ft. / 76.17 Sq.m.