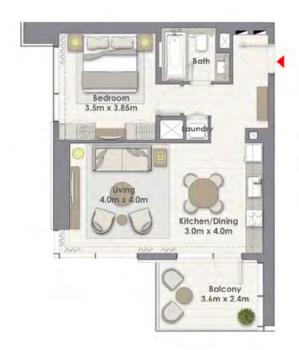

## 1 BEDROOM WITH BALCONY

TOWER 1 UNIT 02 | LEVELS 18-36

Suite Area 706.54 Sq.ft. / 65.64 Sq.m. Balcony Area 68.03 Sq.ft. / 6.32 Sq.m. Total Area 774.57 Sq.ft. / 71.96 Sq.m.