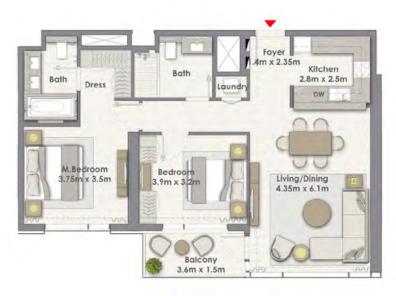

## 2 BEDROOM WITH BALCONY

TOWER 1 UNIT 01 | LEVELS 2-16

Suite Area 1073.05 Sq.ft. / 99.69 Sq.m.

Balcony Area 172.65 Sq.ft. / 16.04 Sq.m.

Total Area 1245.71 Sq.ft. / 115.73 Sq.m.