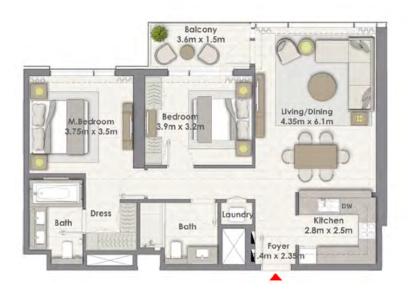

## 3 BEDROOM WITH BALCONY

TOWER 1 UNIT 01 | LEVELS 18-36

Suite Area 1433.86 Sq.ft. / 133.21 Sq.m.

Balcony Area 208.82 Sq.ft. / 19.40 Sq.m.

Total Area 1642.68 Sq.ft. / 152.61 Sq.m.

## 3 BEDROOM WITH BALCONY

TOWER 1 UNIT 04 | LEVELS 18-36

Suite Area 1433.86 Sq.ft. / 133.21 Sq.m.

Balcony Area 208.82 Sq.ft. / 19.40 Sq.m.

Total Area 1642.68 Sq.ft. / 152.61 Sq.m.