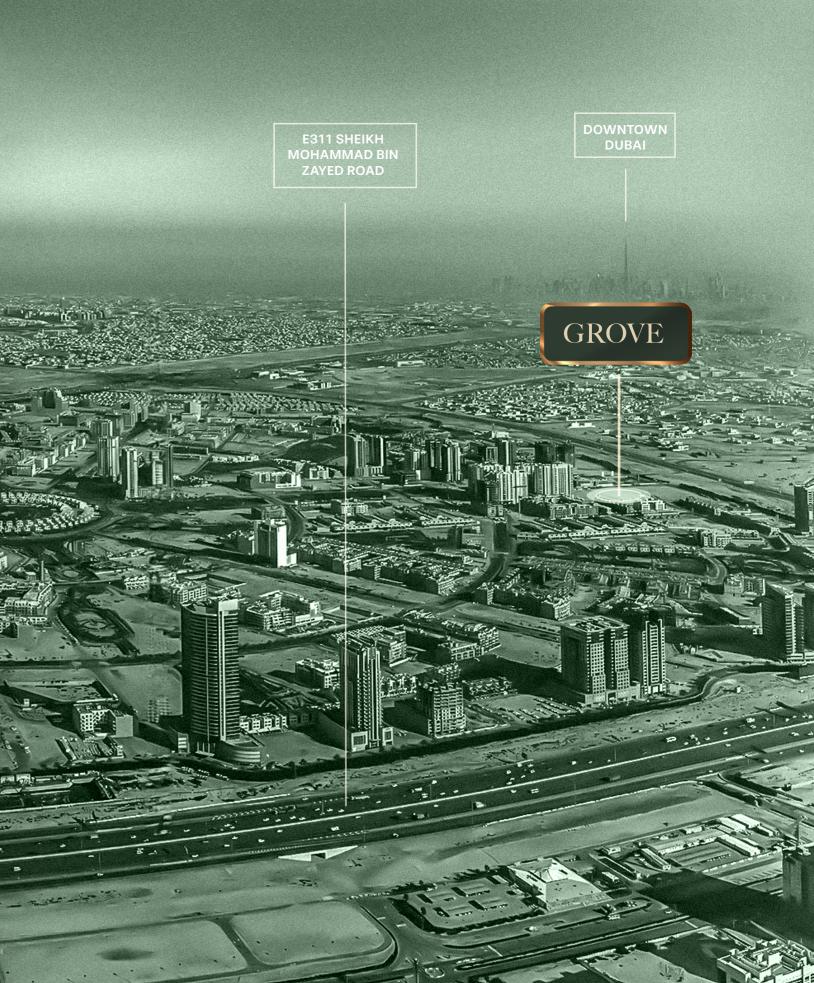

### Thrive in Jumeirah Village Circle

E44 AL KHAIL ROAD

BURJ AL ARAB

......

C3 ....

Grove is rooted in Jumeirah Village Circle. It places you at the crossroads of Dubai's vibrant energy and its natural vibrance. Connected to the city's pulse yet offering respite. Imagine awakening to soaring views of the skyline, the constant promise of ambition and growth, while being held by the lush greenery of a private sanctuary.

#### Paths to The Greater Whole

Grove's considered location in Jumeirah Village Circle, a gateway to major routes and transit options, unlocks access to Dubai's wider wonder. From the heart of Downtown to the soft shores of Jumeirah beach residences, the city becomes a place to constantly thrive. Embrace the freedom to explore, connect, and experience the limitlessness that is Dubai.