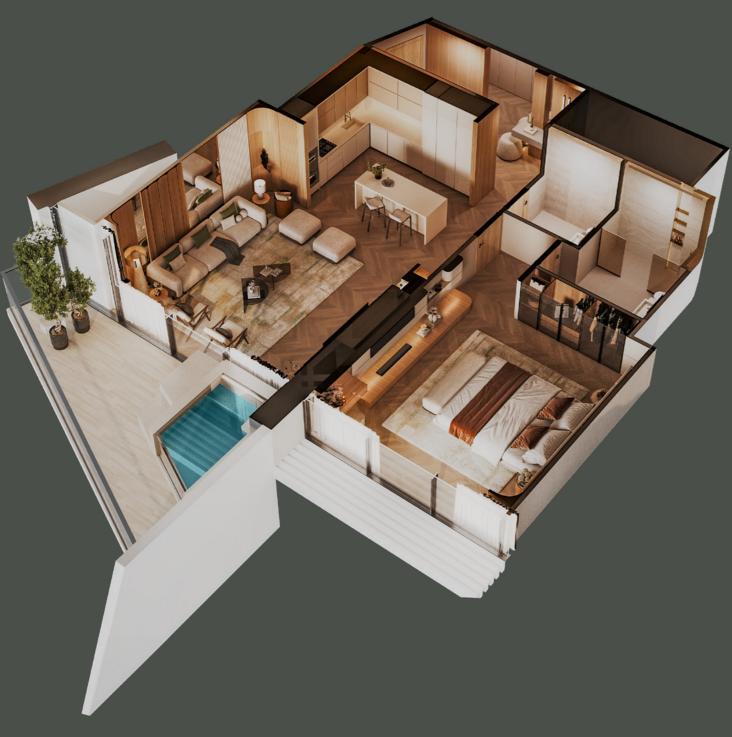

#### **FLOOR PLANS**

Explore the thoughtfully designed floor plans, where functionality and flow create spaces that nurture from within.

pen-plan layouts and expansive windows fill each residence with natural light, evoking a sense of harmony between self, community and nature.

#### 1 Bedroom Isometric View

2ND TO 38TH ALTERNATE FLOOR PLAN