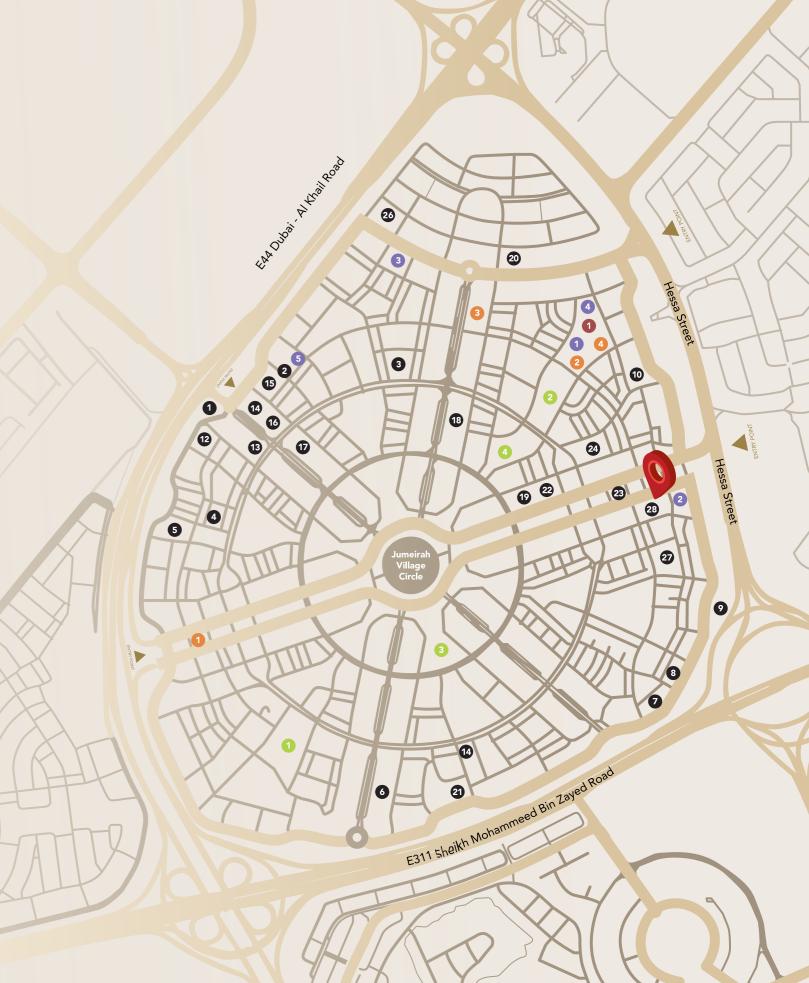

#### Paths to The Greater Whole

Grove's considered location in Jumeirah Village Circle, a gateway to major routes and transit options, unlocks access to Dubai's wider wonder. From the heart of Downtown to the soft shores of Jumeirah beach residences, the city becomes a place to constantly thrive. Embrace the freedom to explore, connect, and experience the limitlessness that is Dubai.

#### **NEARBY AMENITIES**

#### HOSPITAL/CLINIC MALL BINGHATTI PROJECTS 1. Aster Medical Clinic 1. Circle Mall 1. Binghatti Gate 15. Binghatti Corner 2. Life Medical Center 2. Binghatti Heights 16. Binghatti Lavender 3. Magnum Family Medical Center 3. Binghatti Mirage 17. Binghatti Orchid 4. Dr. Joy Dental Clinic 4. Binghatti Rose 18. Binghatti Amber SCHOOL PARK 5. Binghatti Jasmine 19. Binghatti Gardenia 1. JSS International School 1. Halfa Park 20. Binghatti Azure 6. Binghatti Crest 2. Kids World Nursery 2. RootsCamp 7. Binghatti Luna 21. Binghatti Venus 3. Ladybird Nursery 3. Community Park South 8. Binghatti Nova 22. Binghatti Tulip 4. Community Park North 9. Binghatti Gems 23. Binghatti Phantom SUPERMARKET 10. Binghatti Crescent 24. Binghatti Galaxy 1. Spinneys 11. Dawn by Binghatti 25. Binghatti Phoenix 2. Grandiose 12. Binghatti Onyx 26. Dusk by Binghatti 3. Choithrams 13. Binghatti Emerald 27. Binghatti Aurora 4. Nesto Hypermarket 14. Binghatti House 28. Binghatti Grove 5. Viva Supermarket