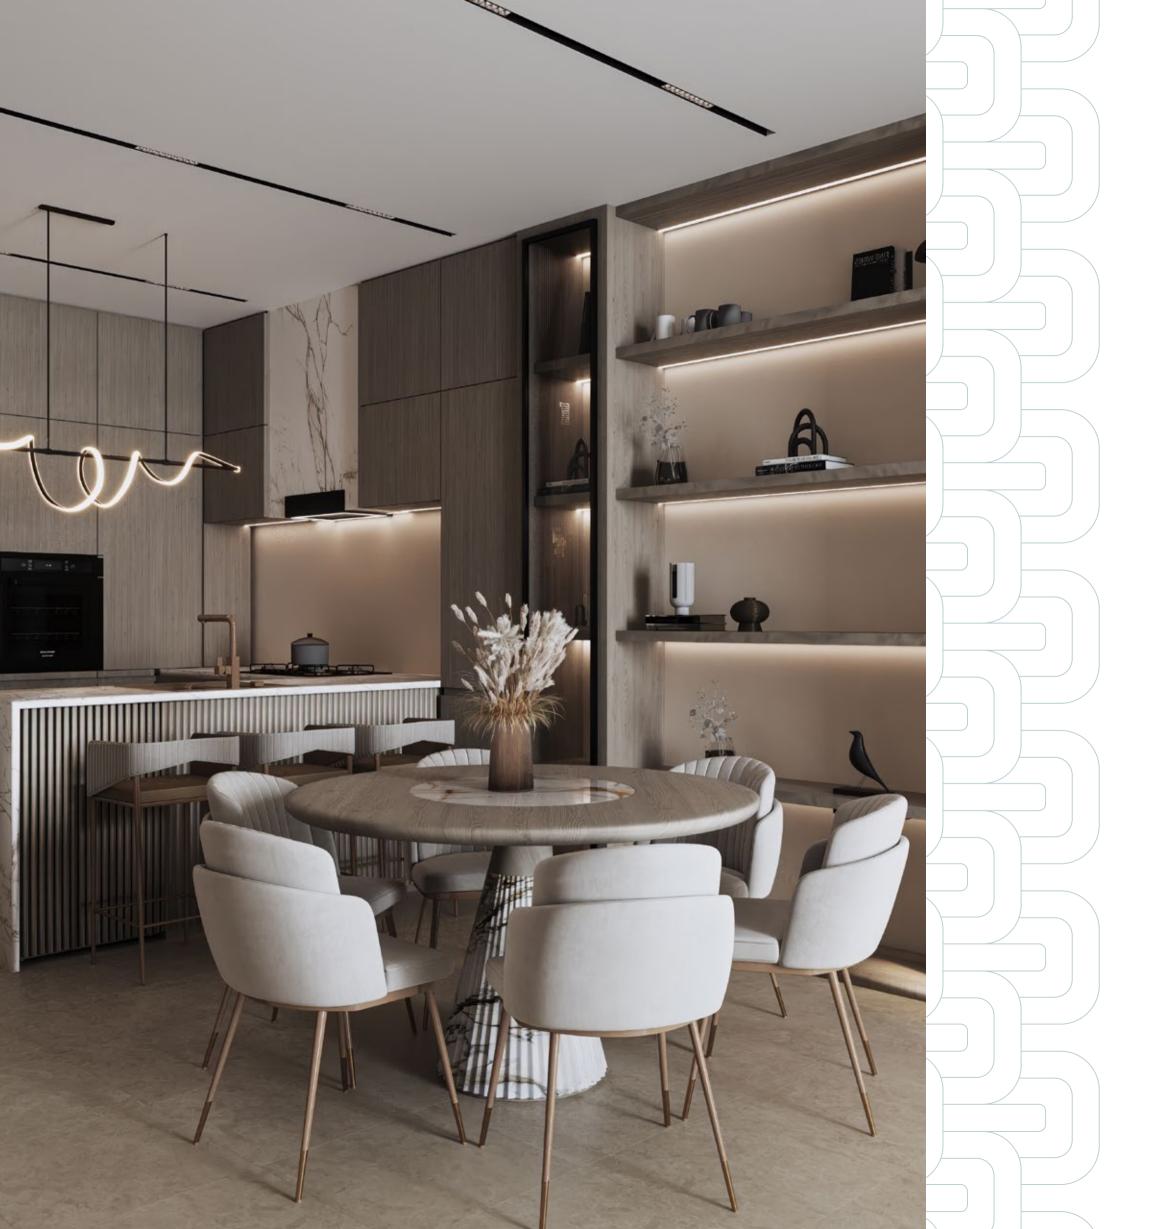

## Exquisite Interiors

Step inside to discover interiors that redefine elegance. Each unit at Maison Elysee 3 is a smart home featuring highend porcelain flooring, Teka kitchen appliances, and elegant finishes that create a vibrant, soothing atmosphere. From decorative details to high-grade air conditioning units, every element speaks of quality and sophistication. Here, luxury is in the details.

# A Blend of Modern Luxury and Timeless Elegance

Step into spaces where form meets function, crafted with meticulous attention to detail. Each room in Maison Elysee 3 showcases premium finishes and top-tier materials, ensuring not just beauty but enduring quality. Designed to be both elegant and practical, these interiors reflect a perfect balance of aesthetics and functionality, offering you a home that is as pleasing to live in as it is to look at.