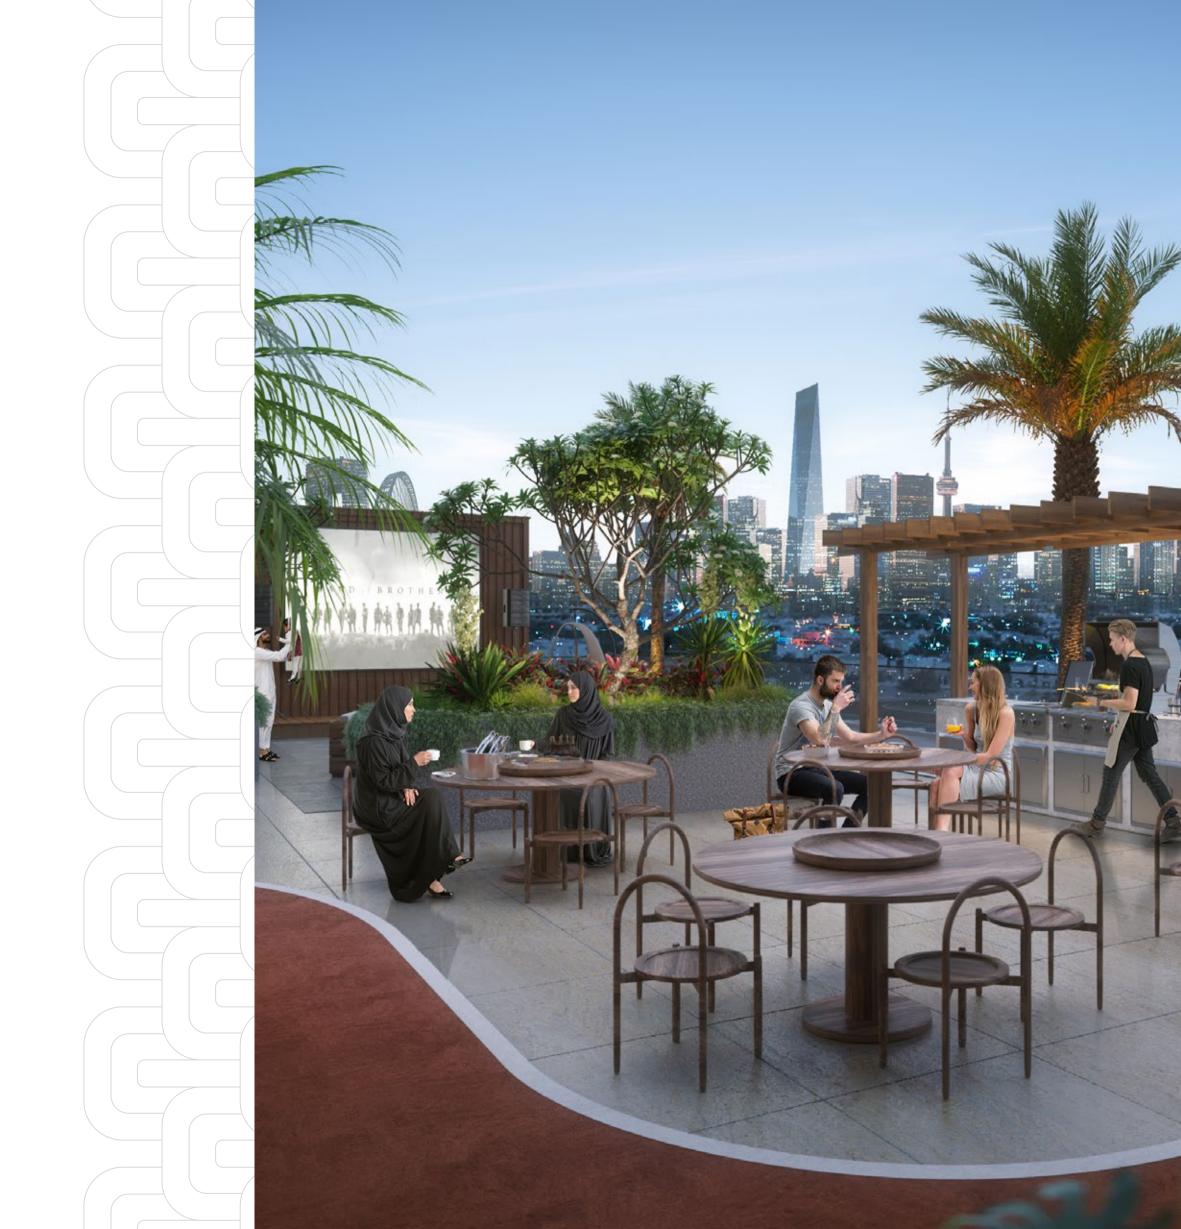

## Nature-Infused Spaces

- Landscaped Area
- Outdoor Cinema
- Family Seating Areas

# Spaces for Socializing and Entertainment

- Multipurpose Hall
- O BBQ Area
- O Kids Play Area

Style
Guide