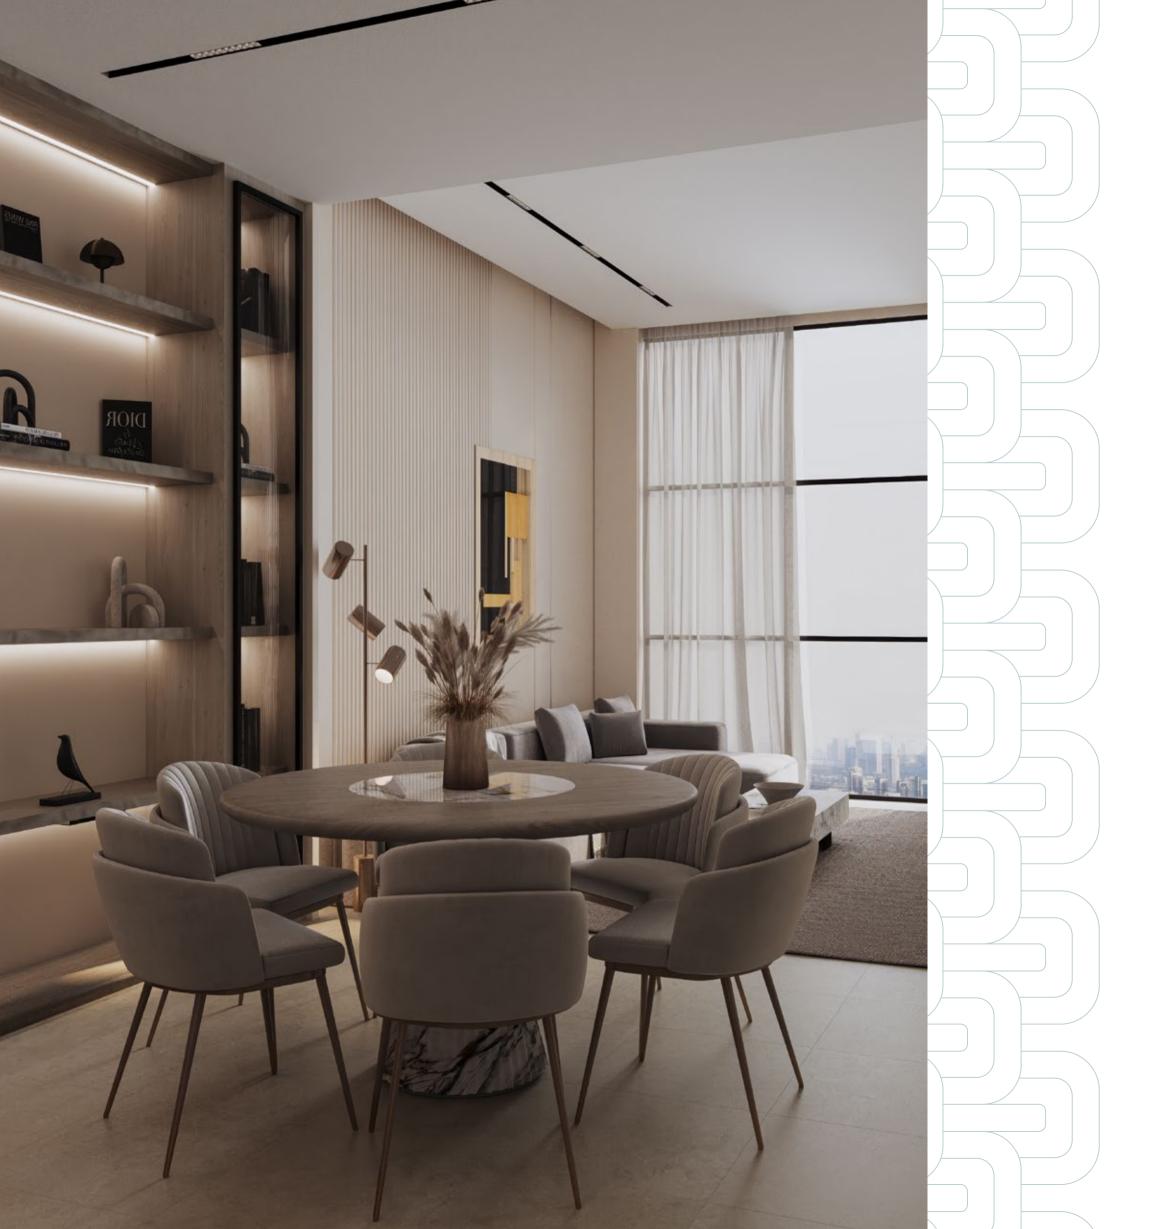

## Exquisite Interiors

Step inside to discover interiors that redefine elegance. Each unit at Maison Elysee 3 is a smart home featuring highend porcelain flooring, Teka kitchen appliances, and elegant finishes that create a vibrant, soothing atmosphere. From decorative details to high-grade air conditioning units, every element speaks of quality and sophistication. Here, luxury is in the details.

# A Blend of Modern Luxury and Timeless Elegance

Step into spaces where form meets function, crafted with meticulous attention to detail. Each room in Maison Elysee 3 showcases premium finishes and top-tier materials, ensuring not just beauty but enduring quality. Designed to be both elegant and practical, these interiors reflect a perfect balance of aesthetics and functionality, offering you a home that is as pleasing to live in as it is to look at.