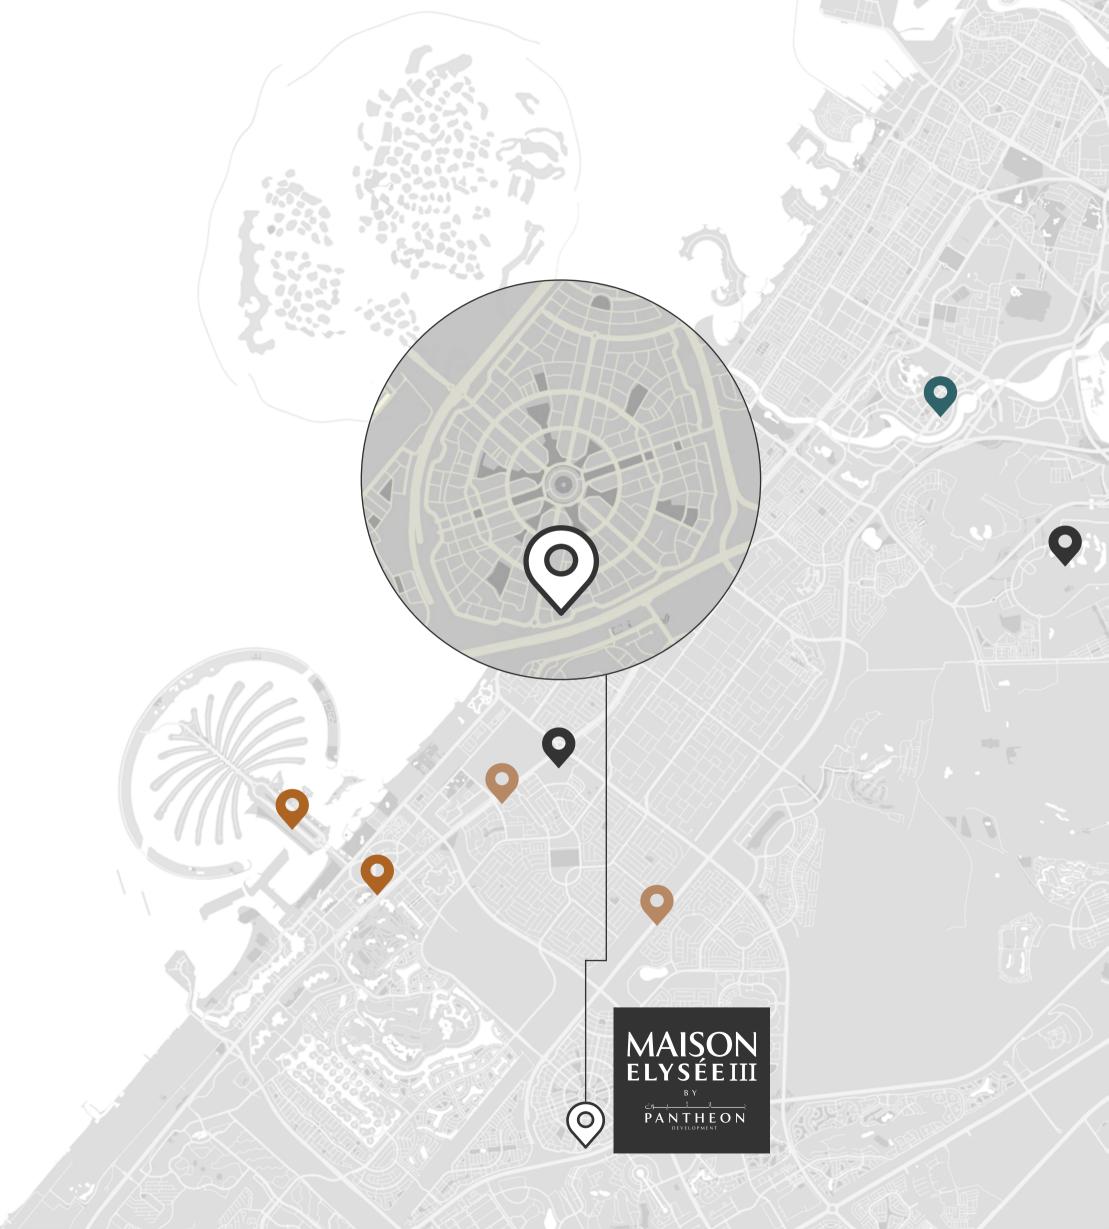

# Central Connectivity, Maison Flair

Located in the vibrant community of JVC, Maison Elysee 3 offers residents the perfect balance of urban excitement and peaceful living. With easy access to Dubai's main arteries, every destination is just a short drive away.

## Iconic Proximity

Live minutes away from the Mall of the Emirates, Dubai Marina, and other renowned landmarks. At Maison Elysee 3, immerse yourself in Dubai's dynamic lifestyle with everything within reach.

## Easy Commute

Maison Elysee 3, located at JVC, benefits from direct links to Dubai's extensive transportation network, which simplifies movement across the city and eases daily commutes and recreational trips.

## All Within Reach

o 05 mins from Al Khail Road, Sheikh Mohammed Bin Zayed Road

• 10 mins from Dubai Marina, Palm Jumeirah

• 15 mins from Mall of the Emirates, Meydan

20 mins from Downtown Dubai, DXB International Airport