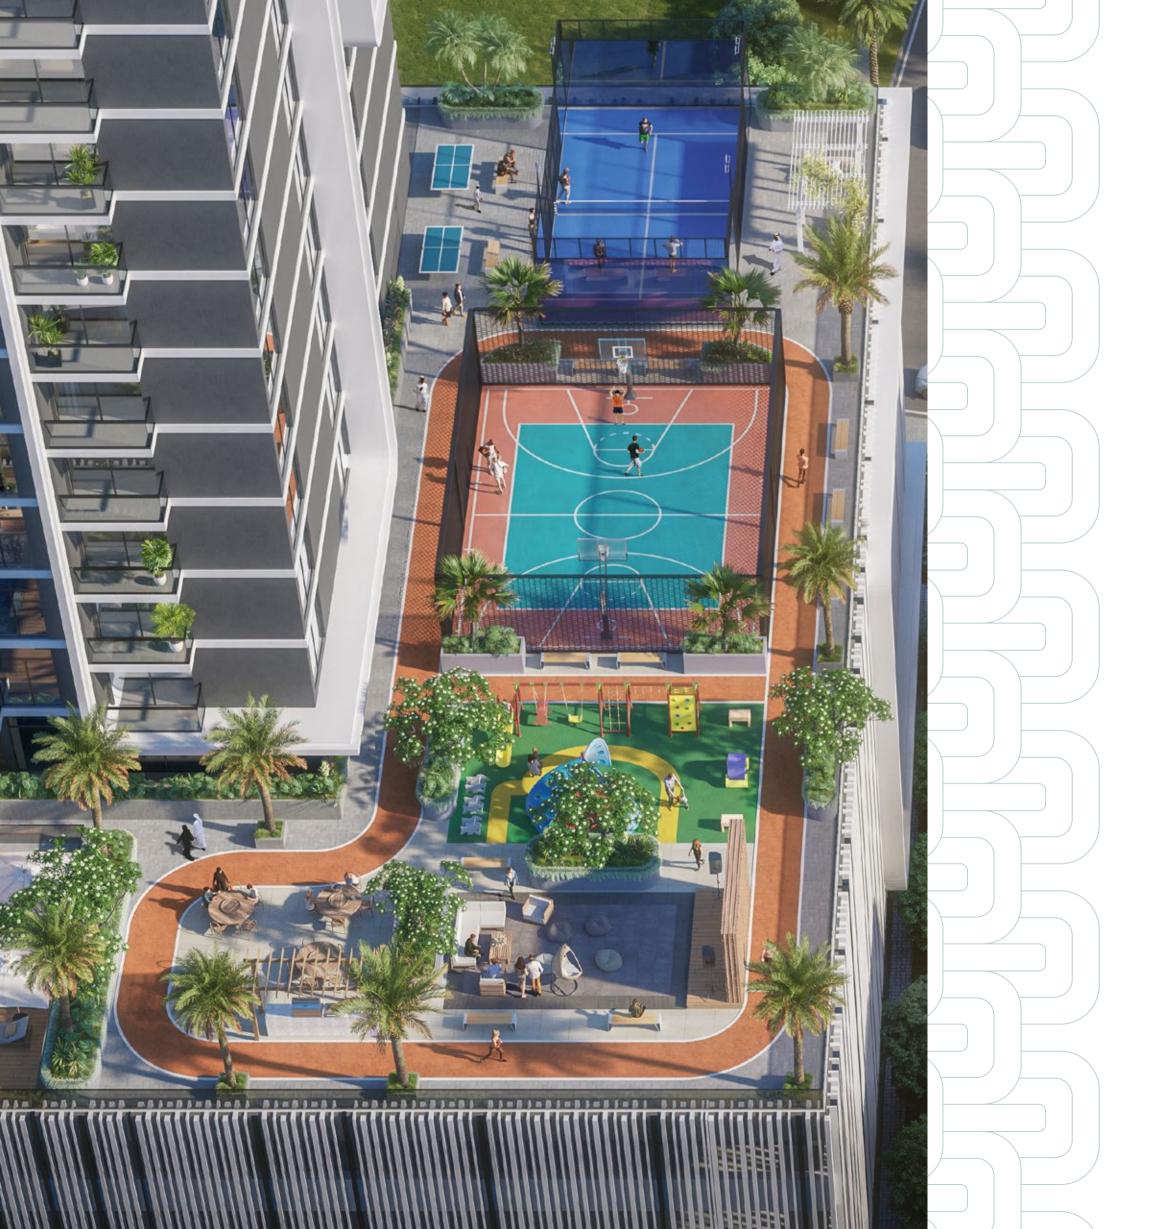

### Wellness at Your Doorstep

- ☐ State-of-the-Art Gym
- Swimming Pool
- O Outdoor Workout Area

## Nature-Infused Spaces

- Landscaped Area
- Outdoor Cinema
- Family Seating Areas

# Spaces for Socializing and Entertainment

- Multipurpose Hall
- O BBQ Area
- O Kids Play Area

Style
Guide