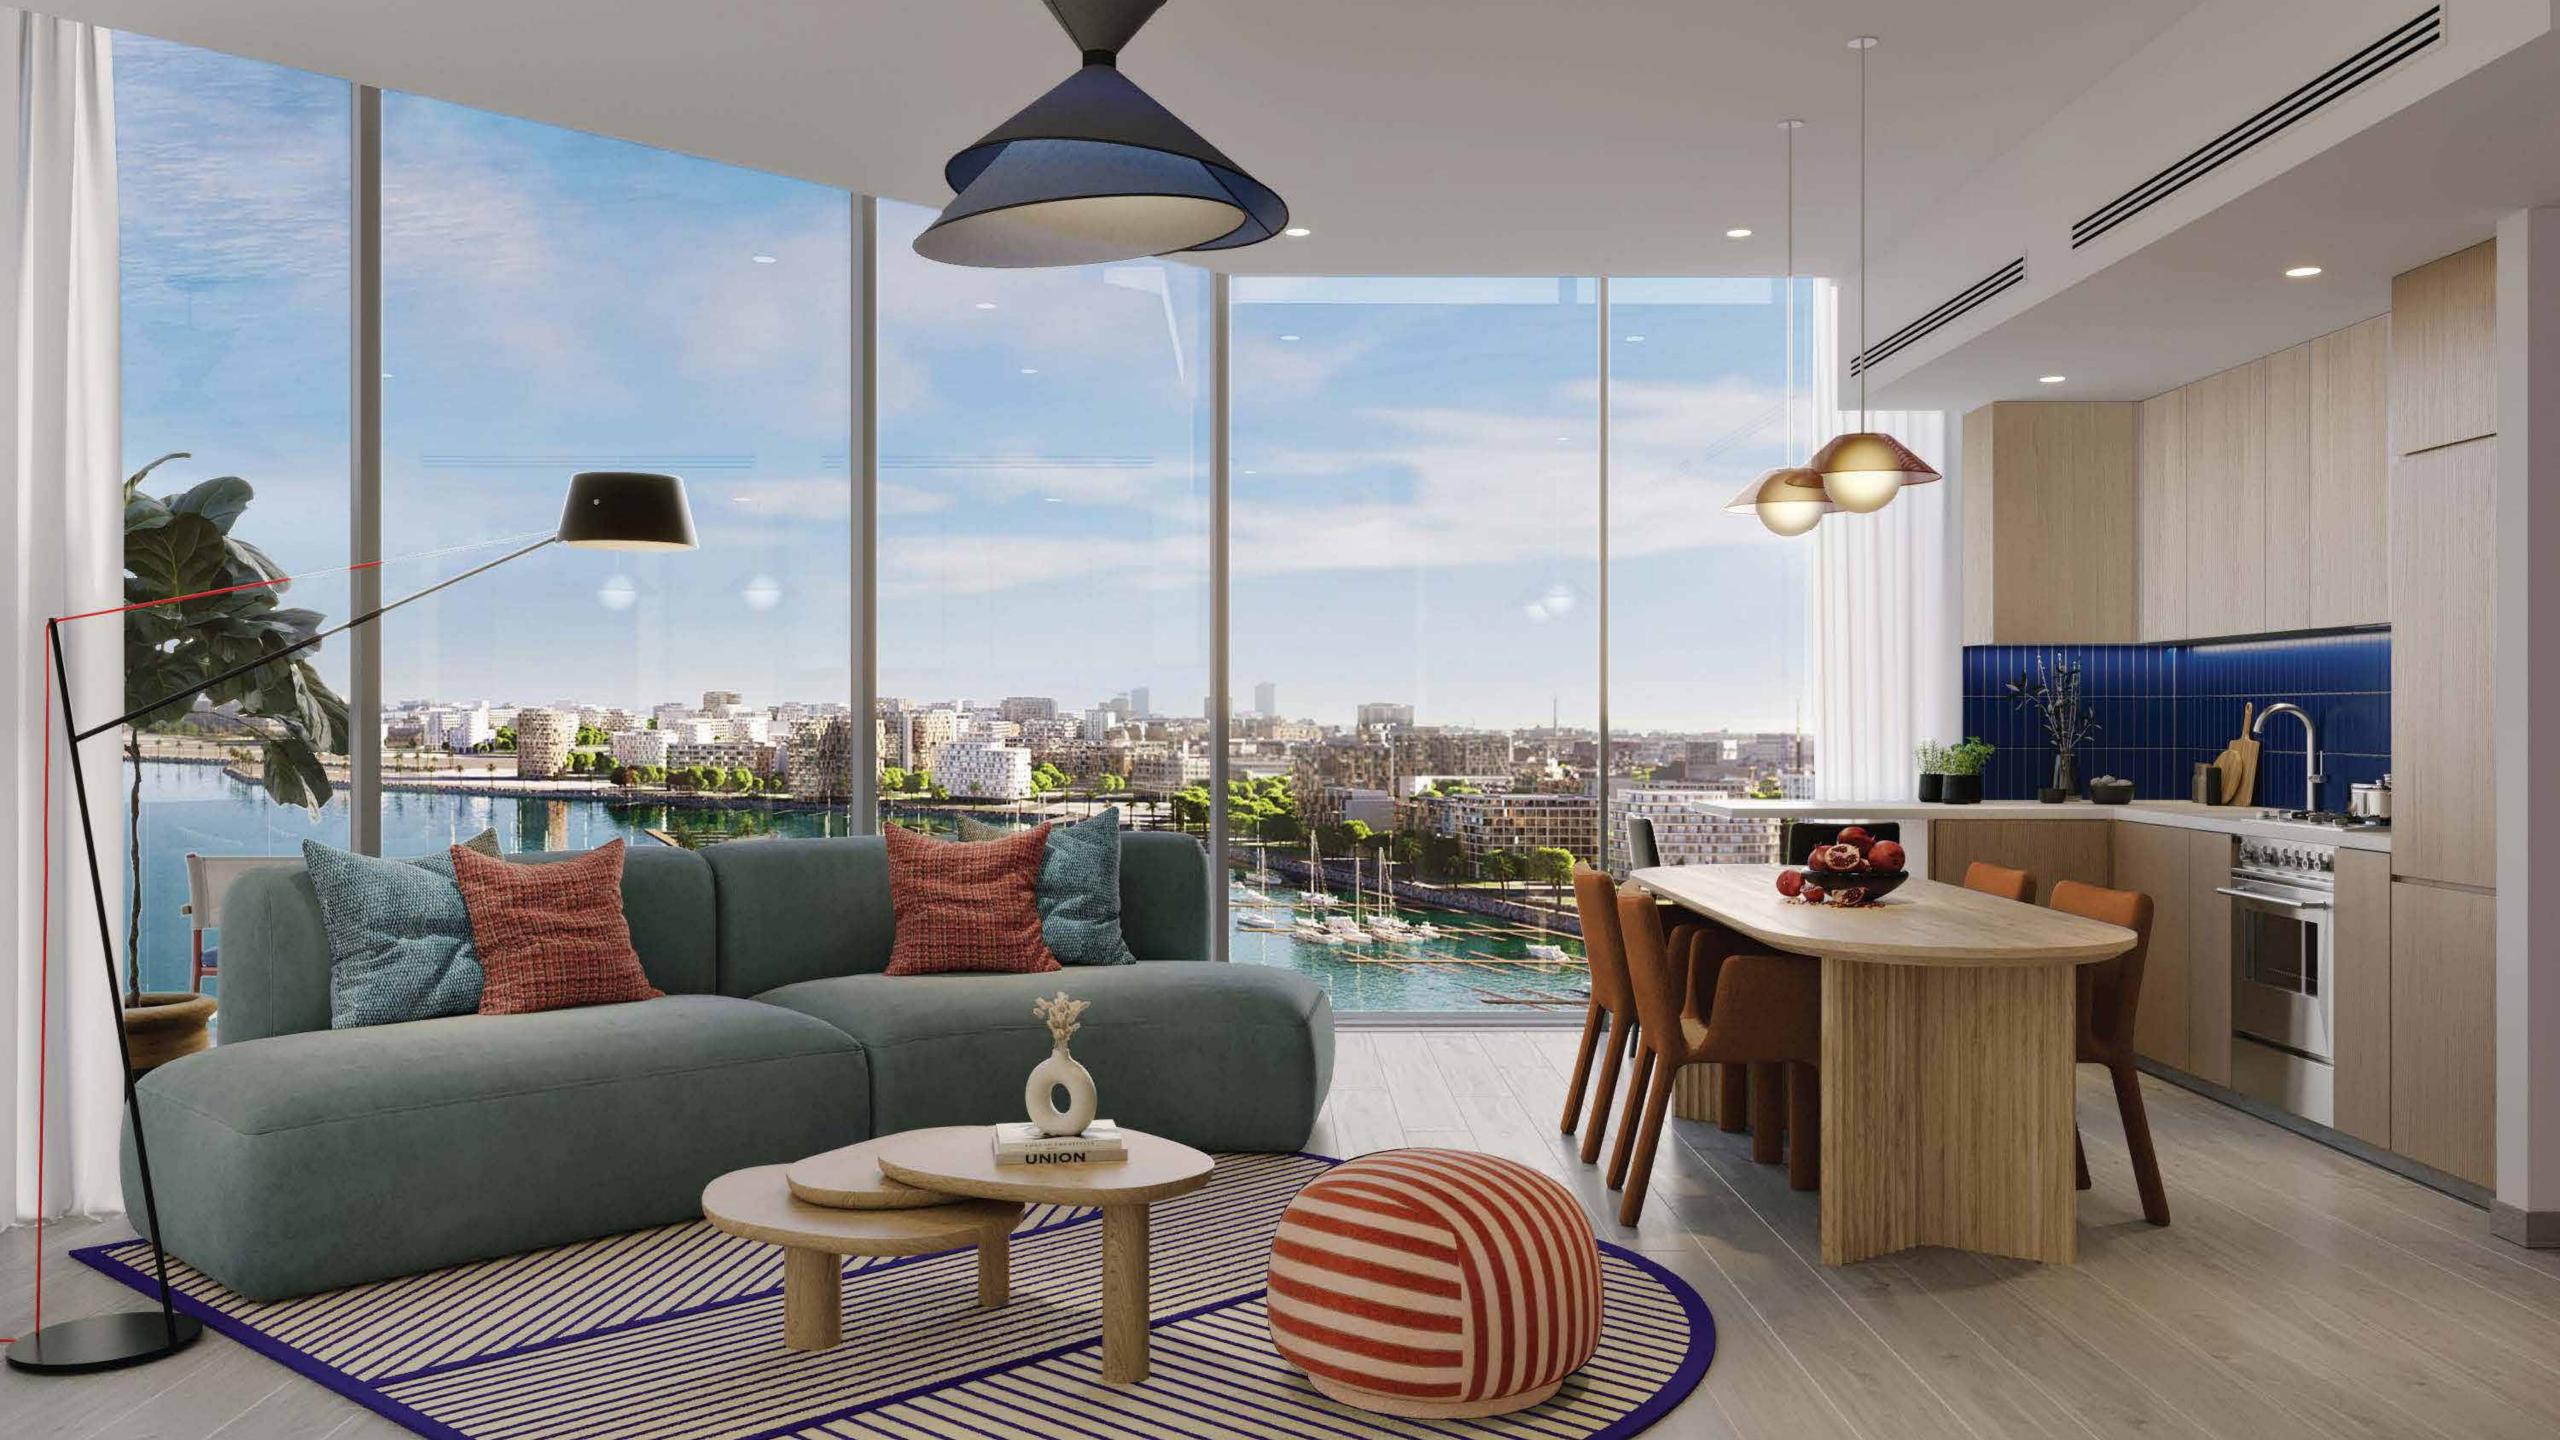

#### Making Waves in Waterfront Living

Setting the new benchmark for waterfront living in Dubai Maritime City, Nautica Towers feature a selection of expertly designed one and two-bedroom apartments dressed in palettes of slate, cool grey and sapphire, juxtaposed with warm timber tones and accents of copper to create a contemporary and vibrant setting.

Embodying the spirit of one of the most charismatic port cities in the world, Nautica Towers feature vibrantly designed one and two-bedroom apartments with uninterrupted waterfront vistas and panoramic city views.