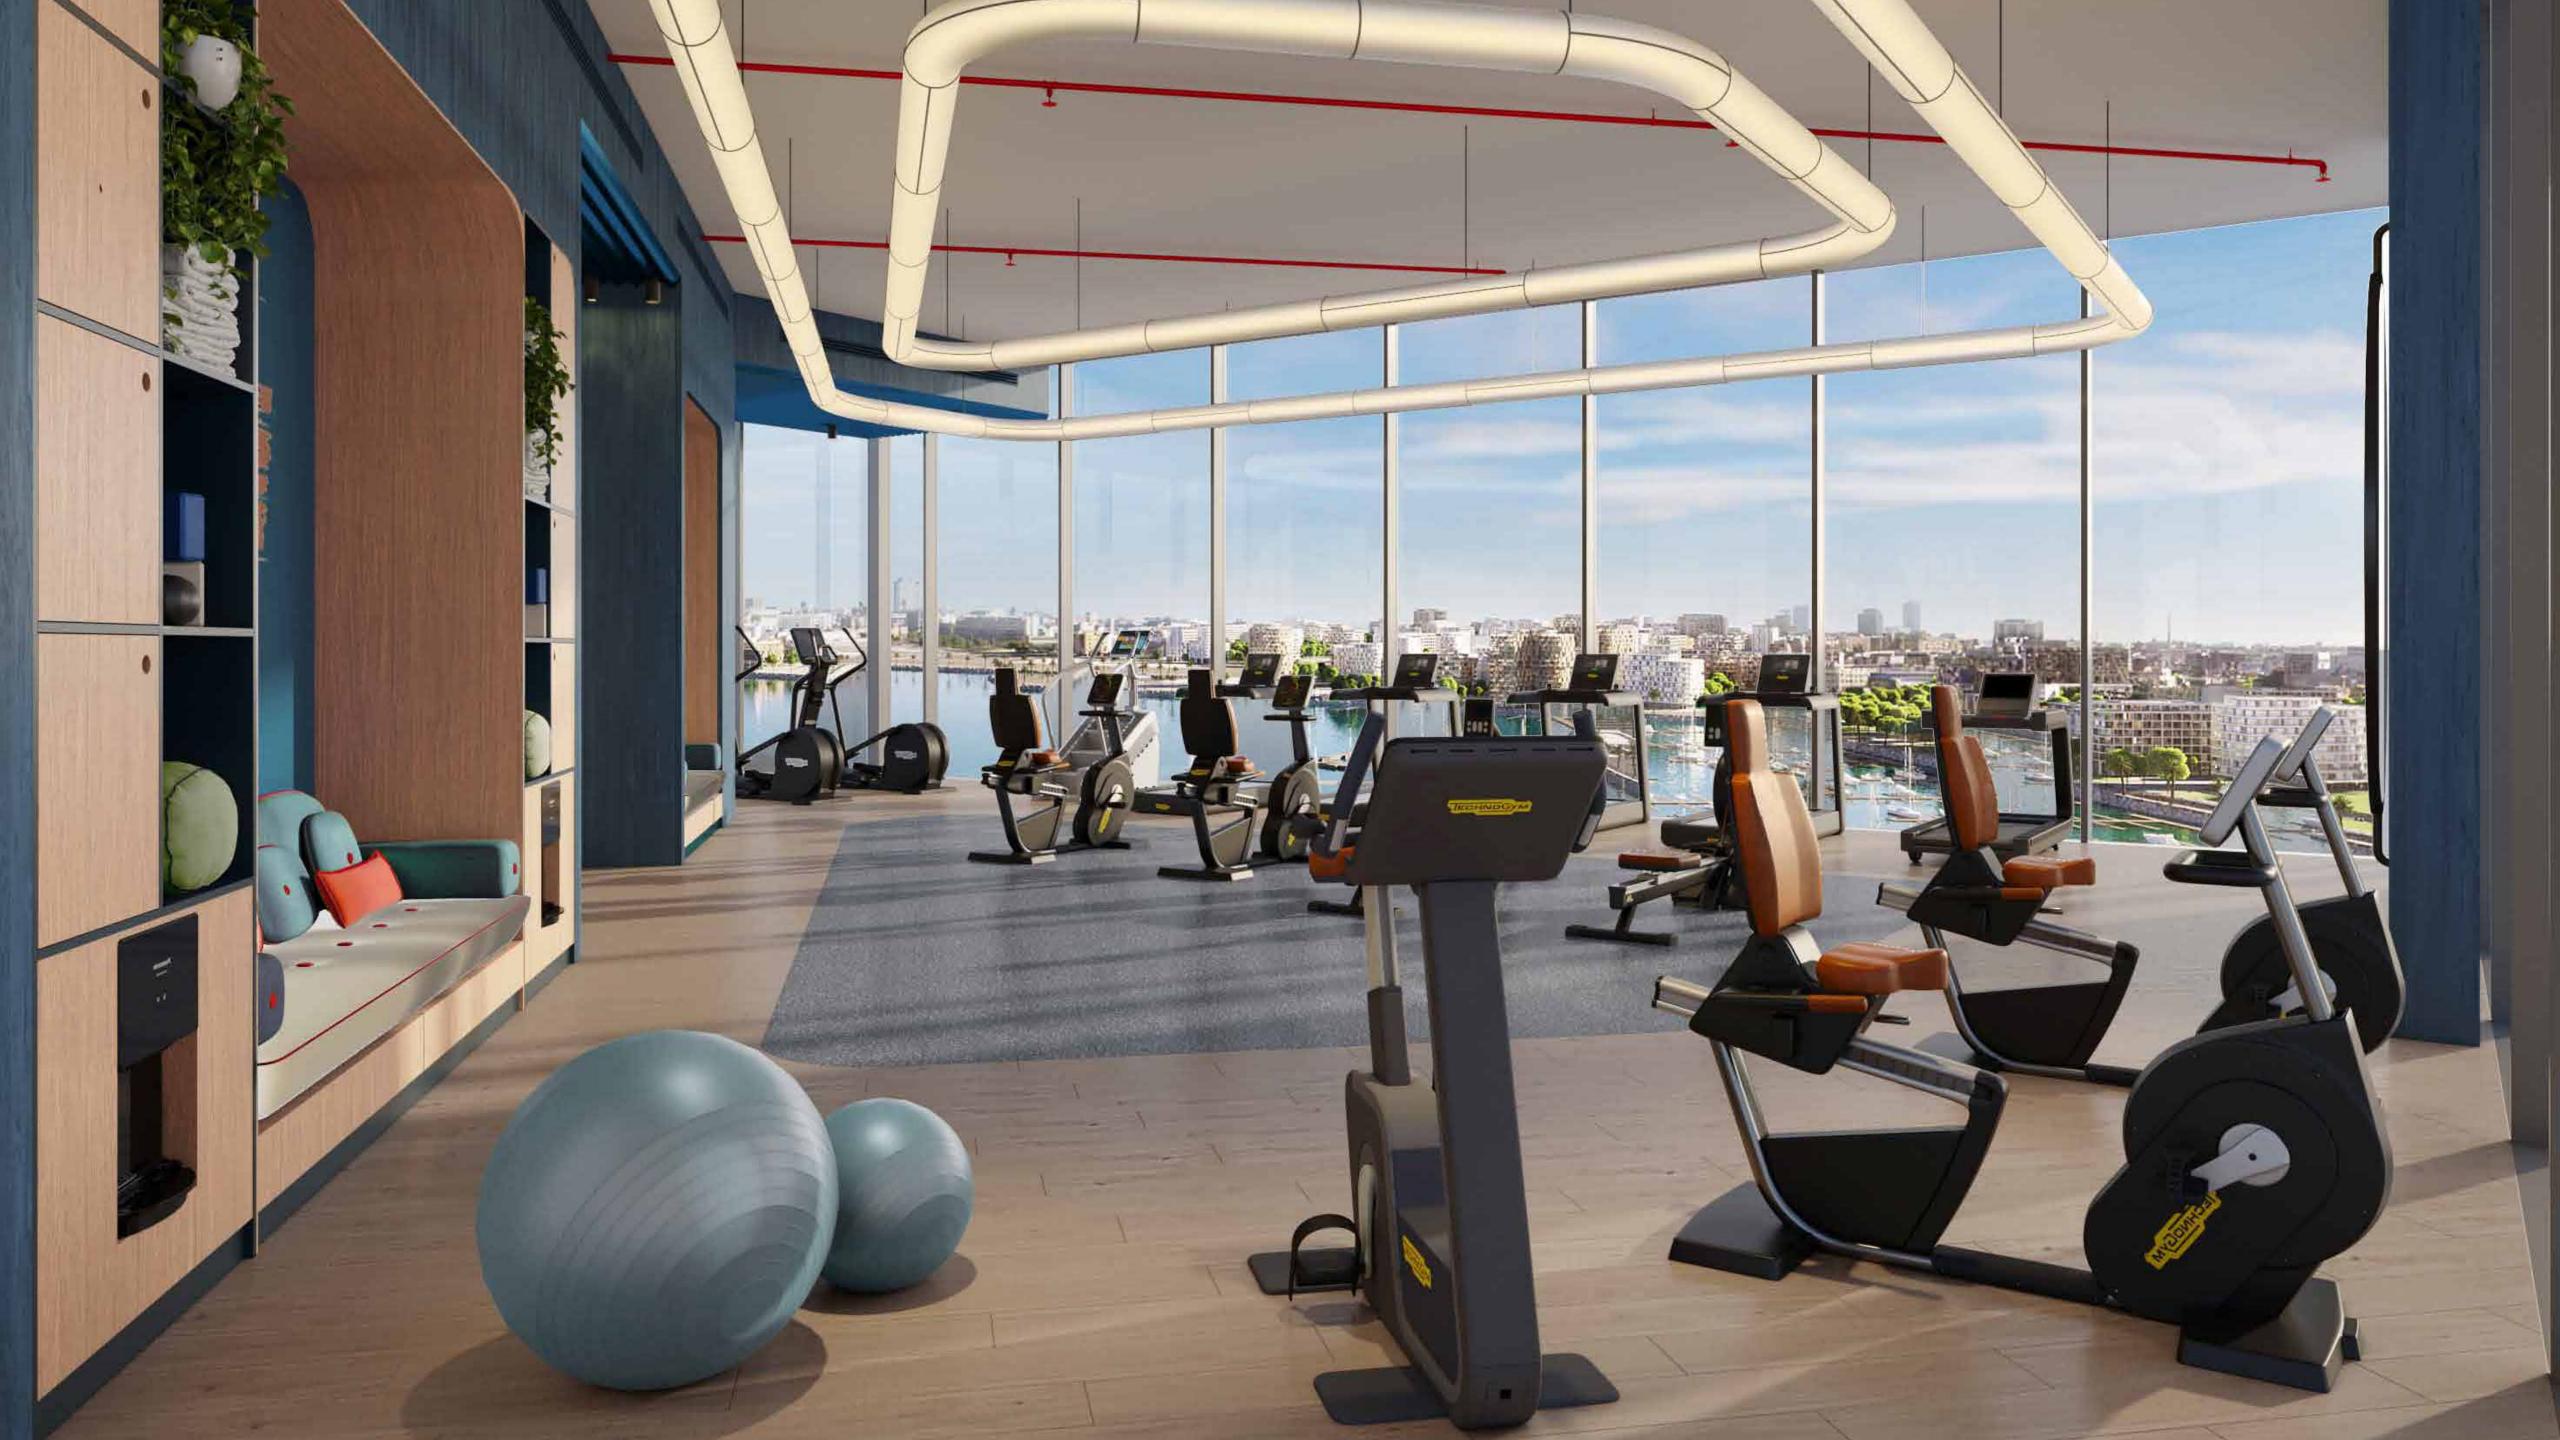

#### Easy, Breezy, Living

The Podium level of each of the Towers offers a personal lifestyle and wellness playground.

Residents can leisurely spend their downtime taking laps of the infinity pool overlooking striking waterfront views, immerse themselves in relaxation at the yoga deck, jacuzzi and sun loungers, or for higher intensity, fitness-focused residents can enjoy access to a paddle court, 3-on-3 basketball court, an outdoor gym, indoor cardio gym and strength gym along with changing facilities.