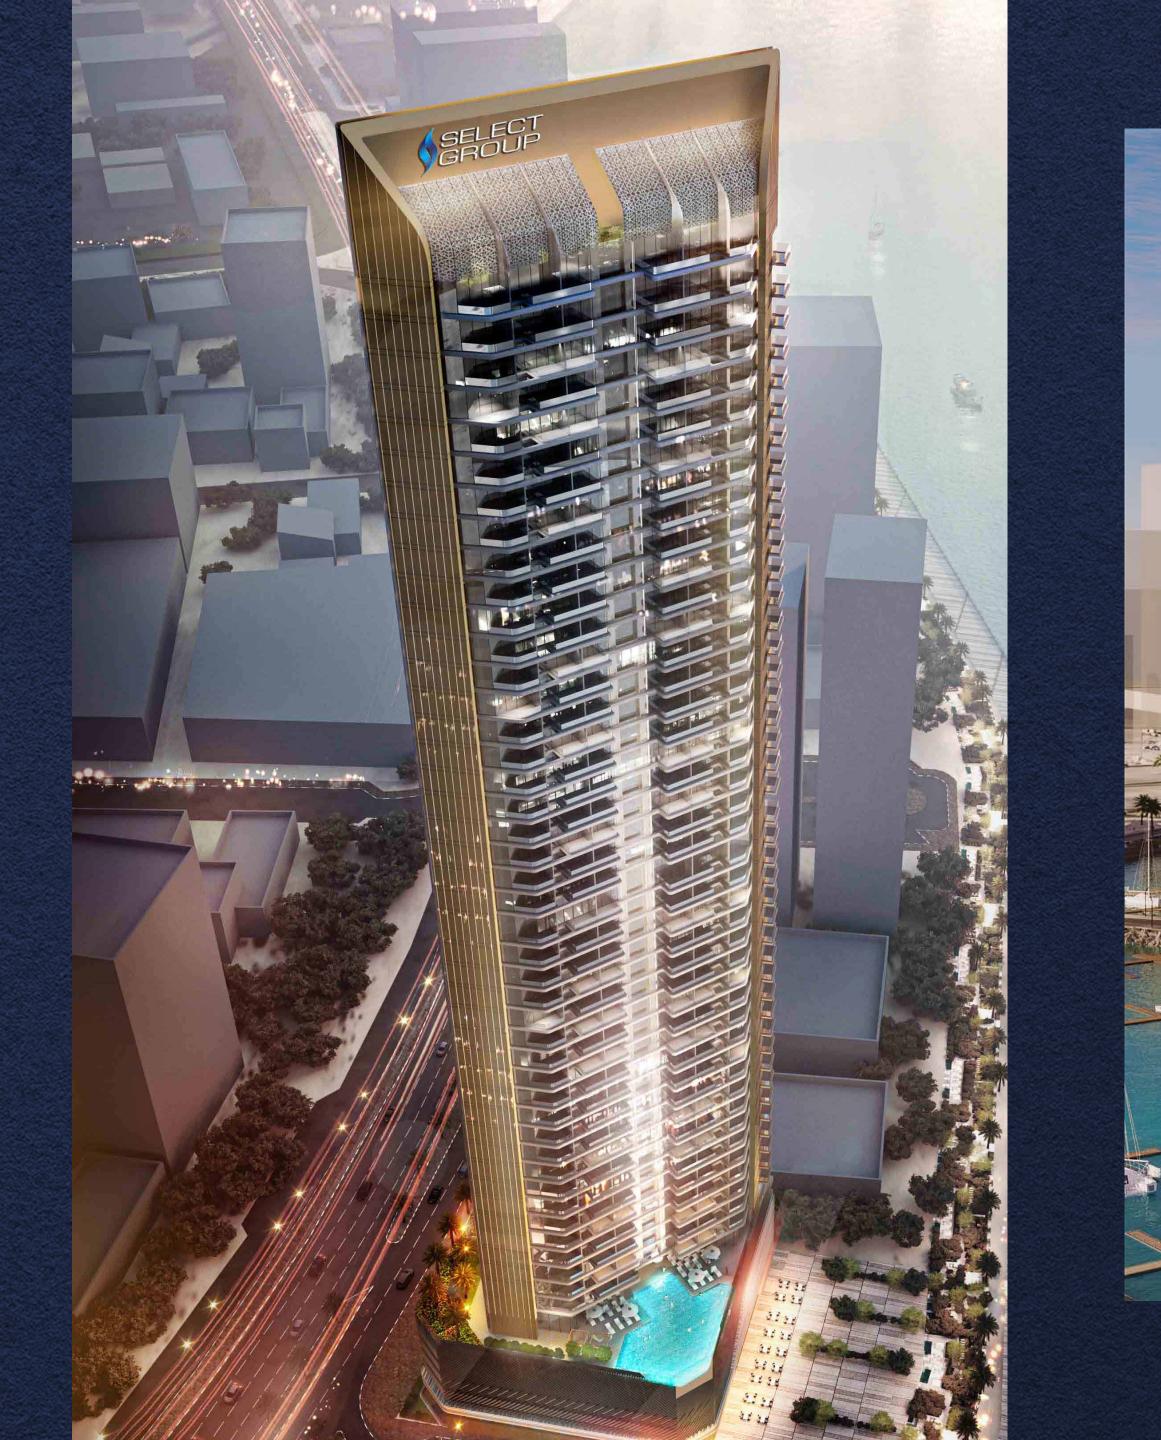

#### Easy, Breezy, Living

The Podium level of each of the Towers offers a personal lifestyle and wellness playground.

Residents can leisurely spend their downtime taking laps of the infinity pool overlooking striking waterfront views, immerse themselves in relaxation at the yoga deck, jacuzzi and sun loungers, or for higher intensity, fitness-focused residents can enjoy access to a paddle court, 3-on-3 basketball court, an outdoor gym, indoor cardio gym and strength gym along with changing facilities.

NAUTICA

Cardio Gym

Outdoor Gym

Yoga Lawn

9 Basketball Court

Upon Reservation