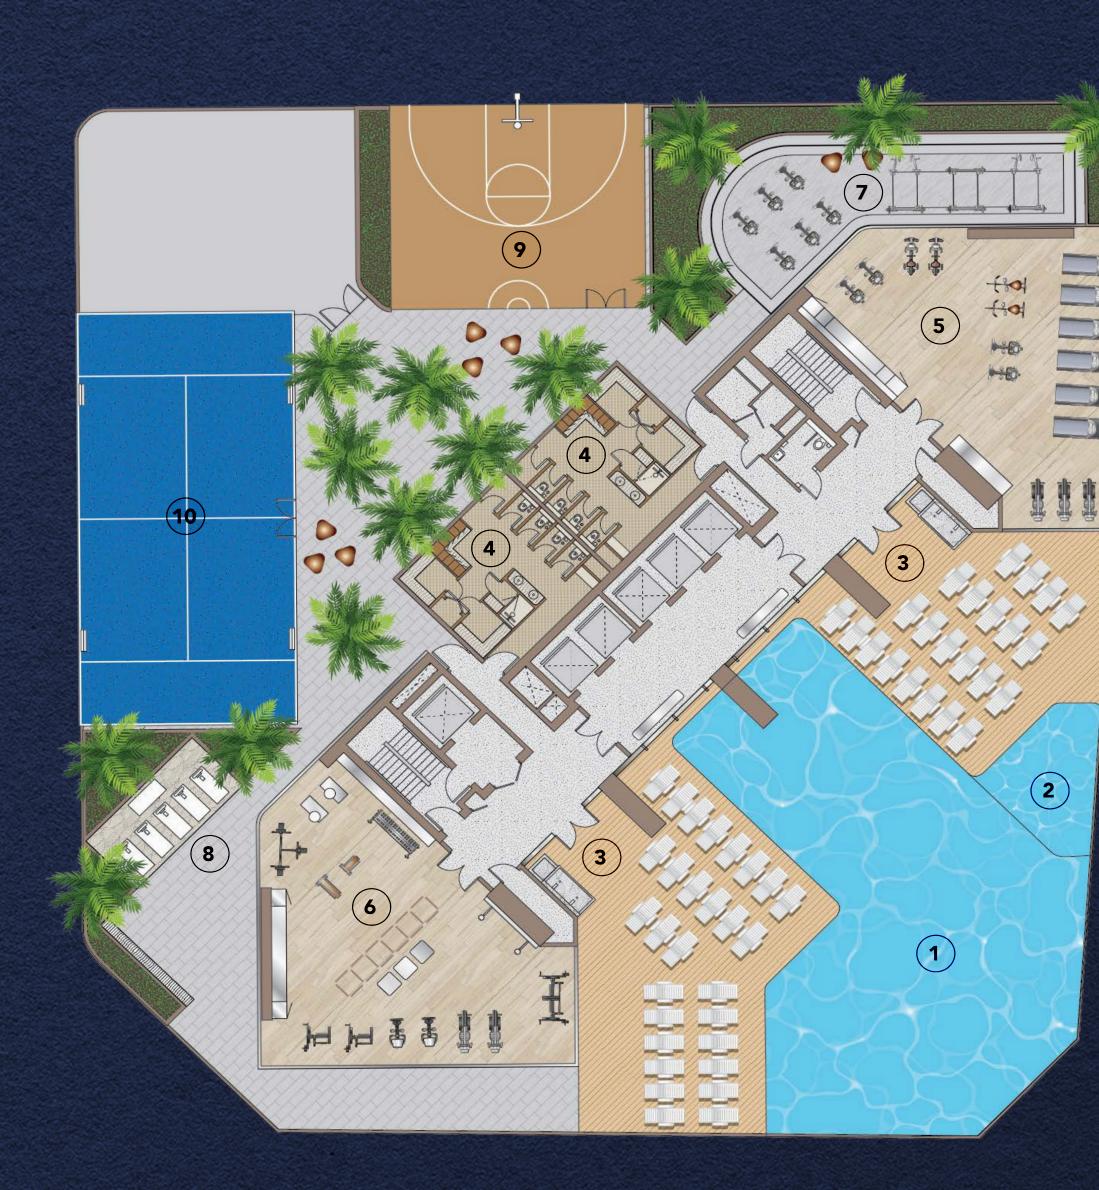

#### Easy, Breezy, Living

The Podium level of each of the Towers offers a personal lifestyle and wellness playground.

Residents can leisurely spend their downtime taking laps of the infinity pool overlooking striking waterfront views, immerse themselves in relaxation at the yoga deck, jacuzzi and sun loungers, or for higher intensity, fitness-focused residents can enjoy access to a paddle court, 3-on-3 basketball court, an outdoor gym, indoor cardio gym and strength gym along with changing facilities.

NAUTICA

Cardio Gym

Outdoor Gym

Yoga Lawn

9 Basketball Court

Upon Reservation