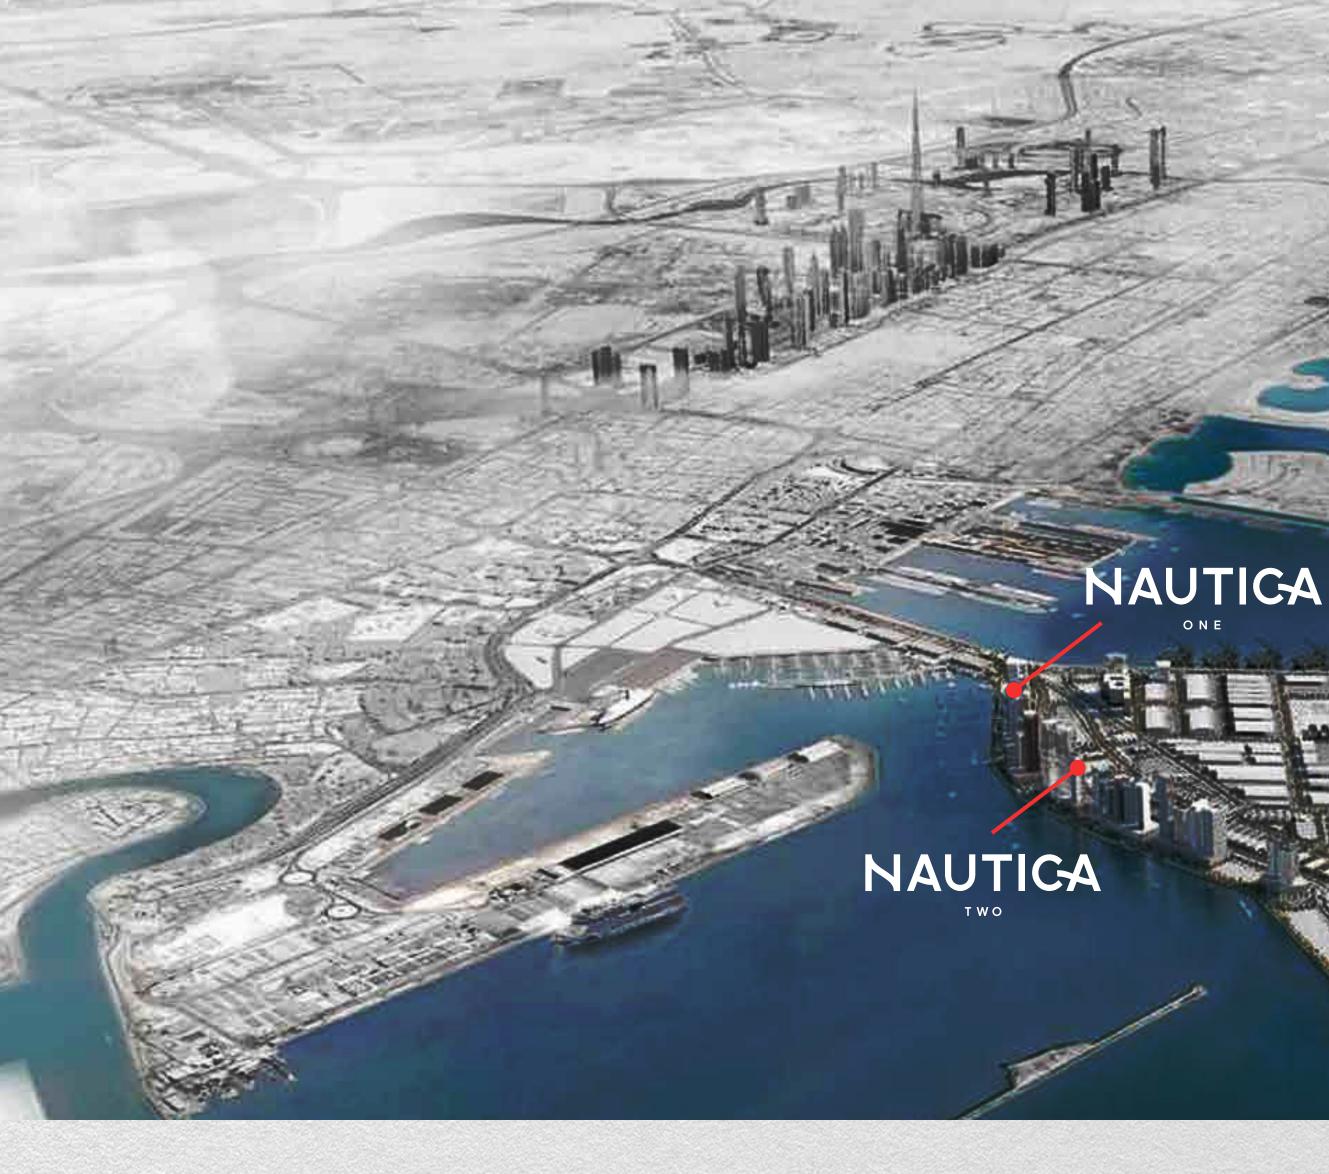

#### **Nautical Vibe**

Pulsating an eclectic nautical vibe through its waterfront location, architecture and design, Nautica One & Nautica Two are located in the newest up-andcoming Dubai waterfront hotspot, Dubai Maritime City.

## Maritime Community

Dubai Maritime City is strategically located on a man-made peninsula, cleverly nestled between Port Rashid and Dubai Drydocks World. This rapidly expanding development encompasses a thriving commercial district featuring offices and retail spaces dedicated to the maritime, commerce and trade industries and a vibrant residential community.

#### **Dubai Maritime City**

The 227-acre development is set to lead the way in international design excellence, advanced technologies and sustainability, outstanding dining and retail, educational innovation, public art and cultural programs.

Linked to both the historic charm of the Old and the bustling of the New, Dubai Maritime City boasts convenient access to Sheikh Zayed Road and the city's primary expressways, as well as close proximity to Dubai International Airport and Dubai Downtown, home to iconic landmarks including The Dubai Mall and the Burj Khalifa.