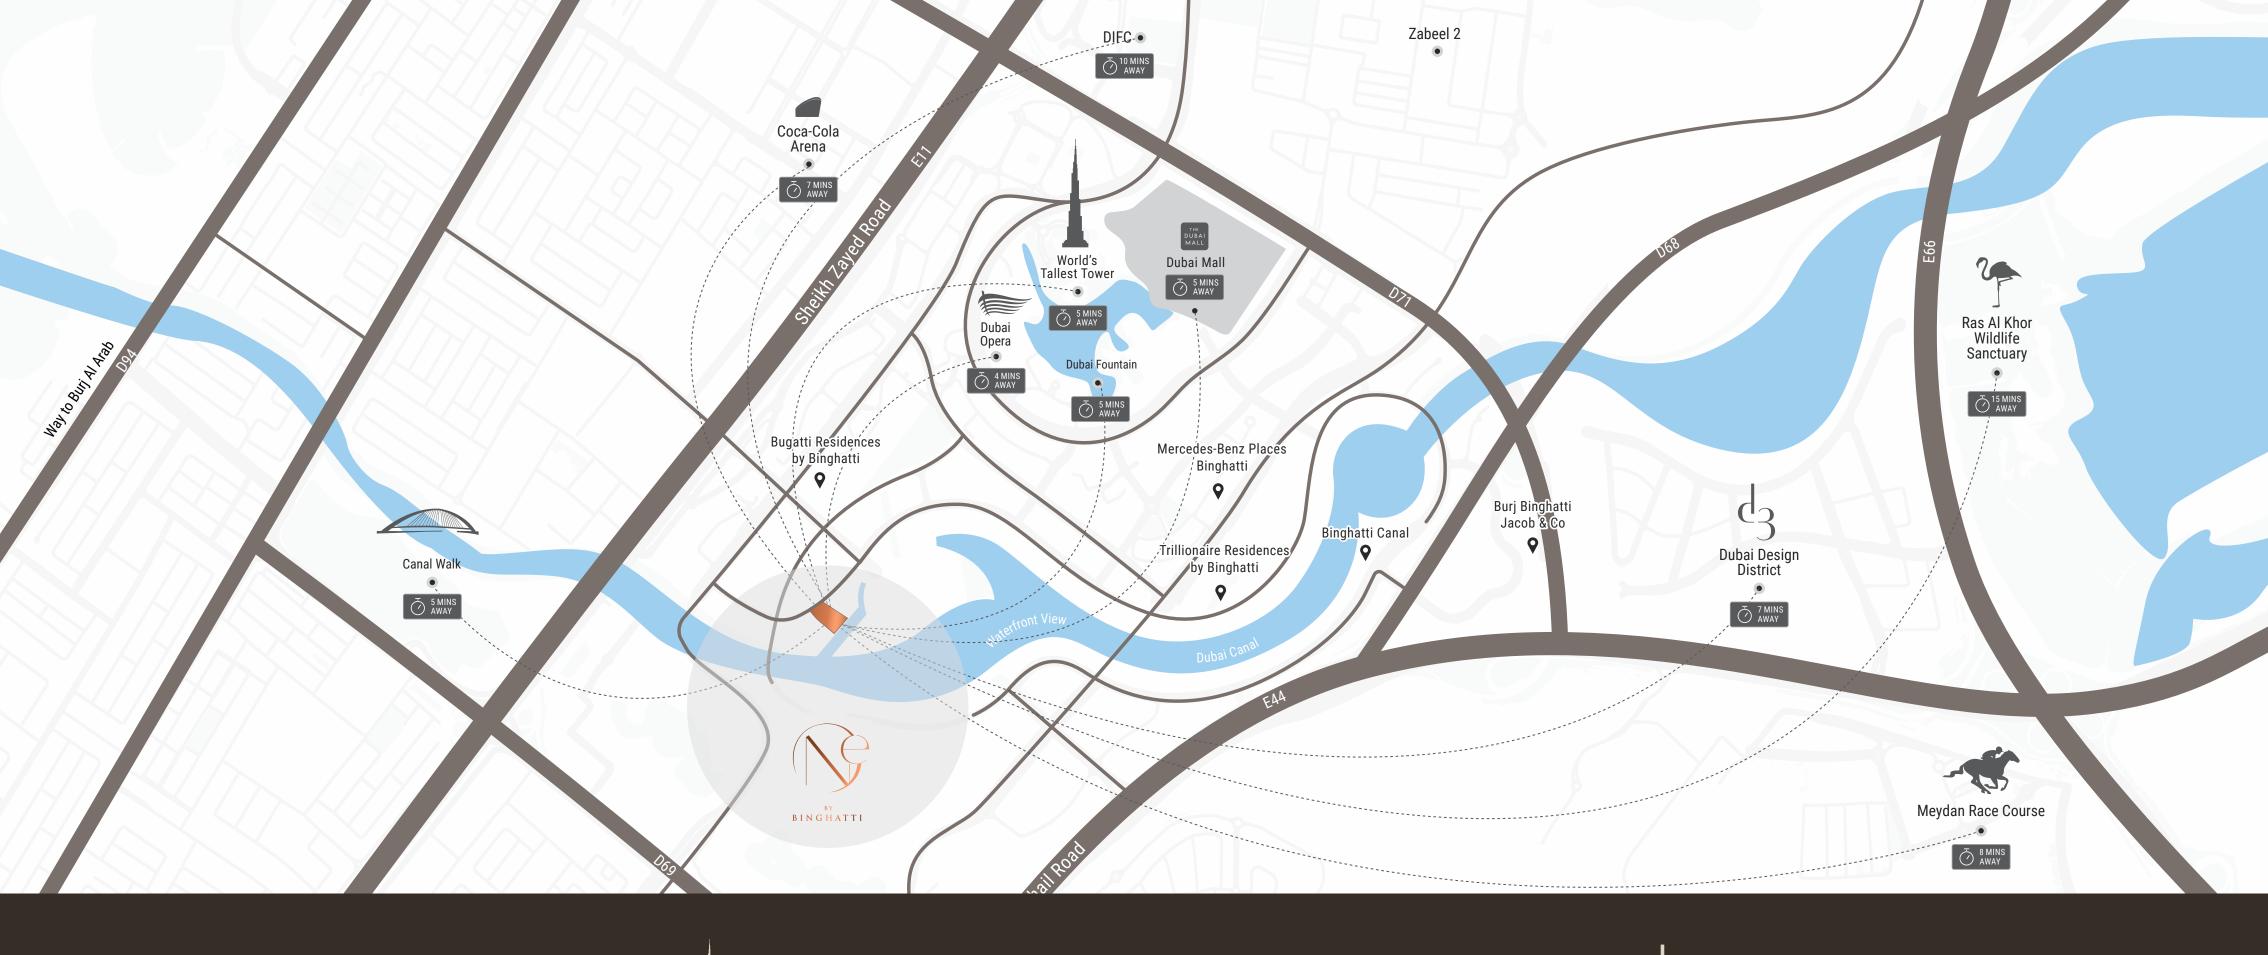

# A Locale *for the* Avant-Garde

The locale is marked by glamour and exuberance brought by the eminent metropolitan enclaves surrounding Dubai's Business Bay district. Through its convenient access to Downtown Dubai and Dubai International Financial Centre, this cosmopolitan hub emerges as an epicentre for culture and commerce. Against the backdrop of the glistening Dubai Water Canal, the waterfront development epitomizes sophistication, embodying a vision of modernity and opulence.

#### TOTAL UNITS

Residential Units: 647 Shops ( Ground Floor ): 09

PRESTIGIOUSLY located at the epicentre of the city's most eminent hub