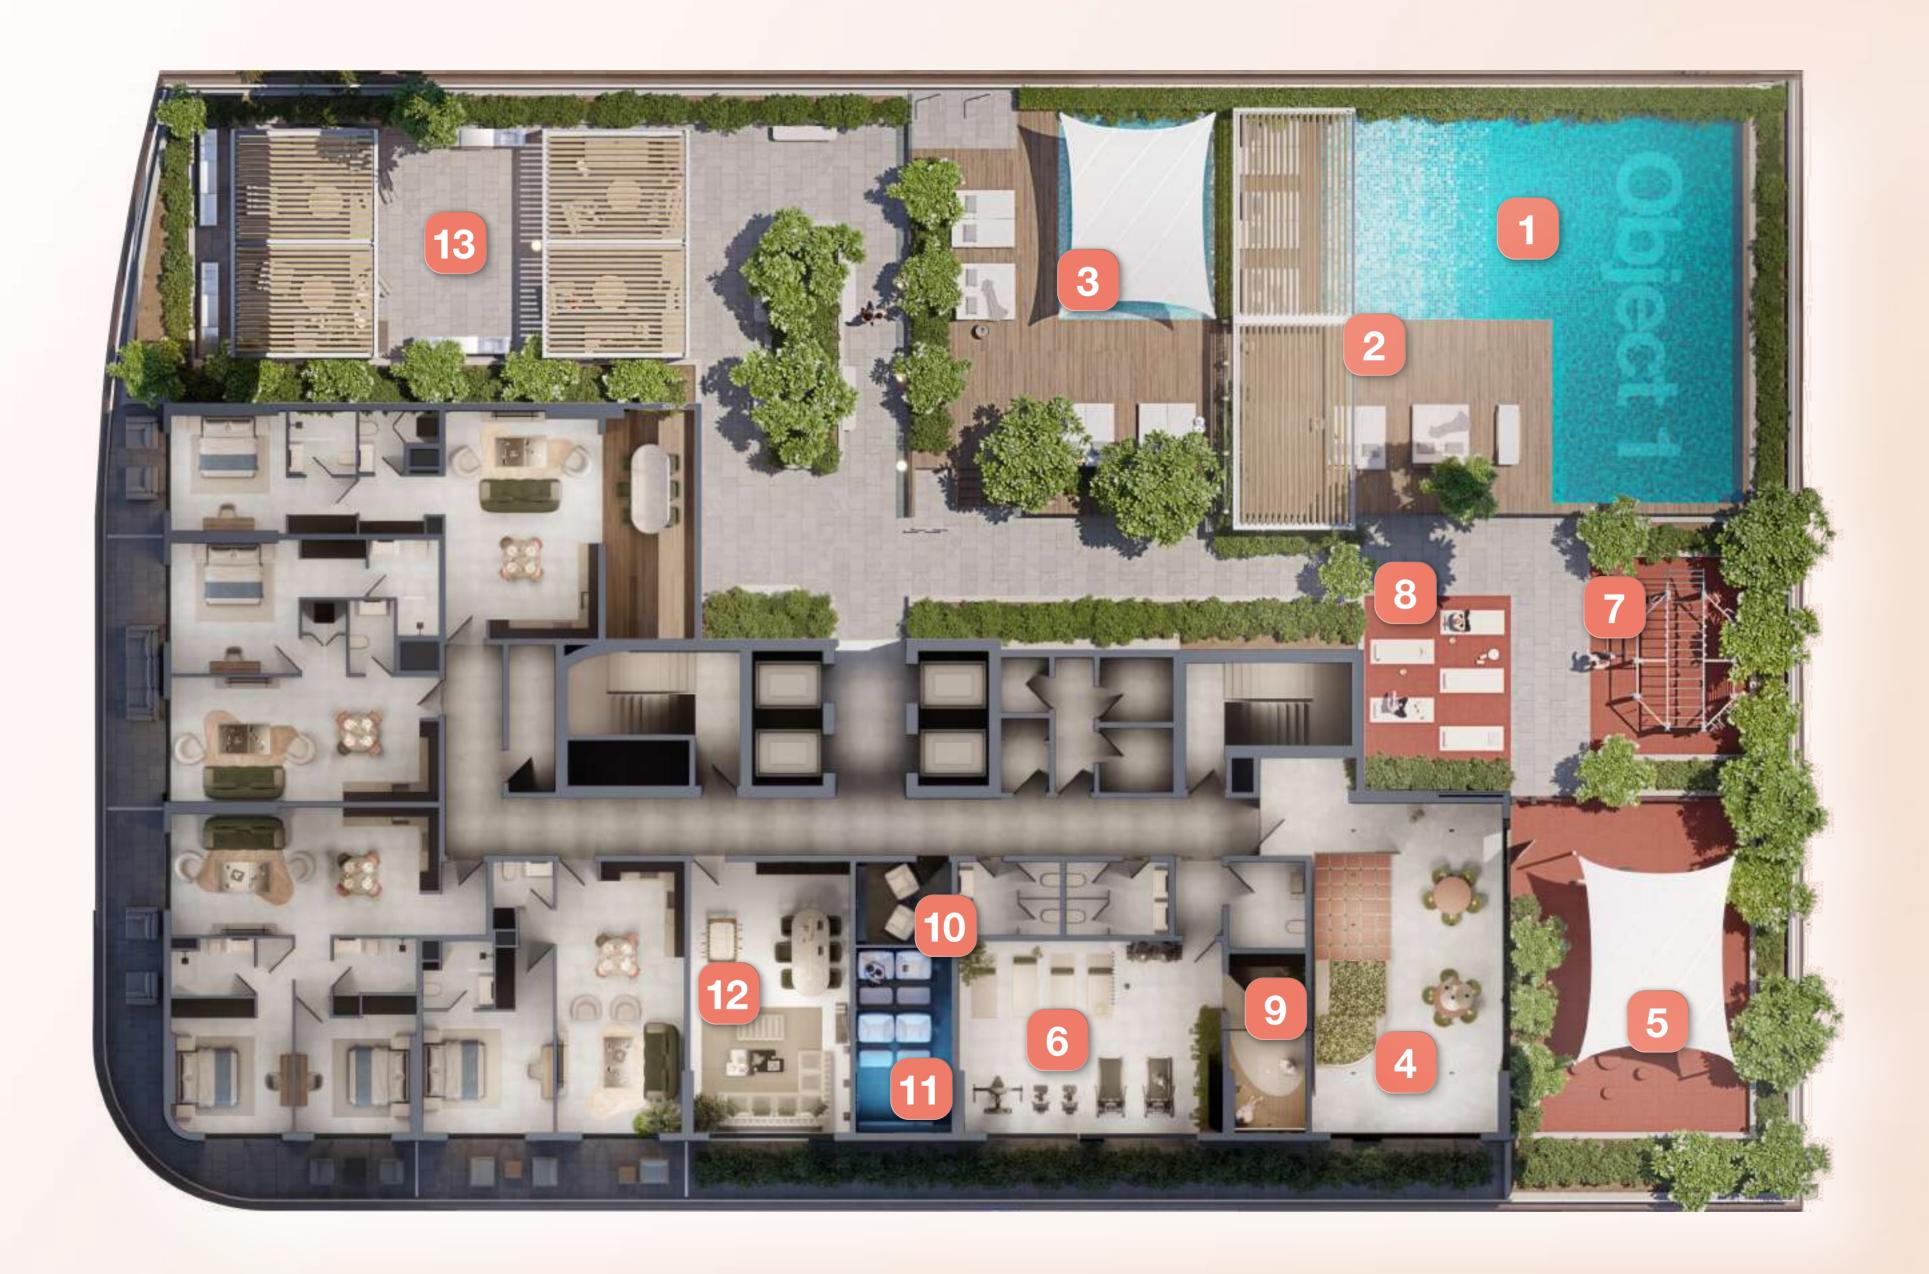

#### Podium Floor

- SWIMMING POOL
- 2 POOL DECK WITH SUN LOUNGERS
- 3 KIDS POOL
- 4 KIDS PLAY ROOM
- 5 OUTDOOR KIDS PLAYGROUND
- 6 GYM
- 7 OUTDOOR SPORT
- 8 OUTDOOR YOGA LOUNGE
- 9 SAUNA
- 10 GAME ROOM
- 11 CINEMA
- 12 CLUBHOUSE
- 13 BBQ AREA & LOUNGE