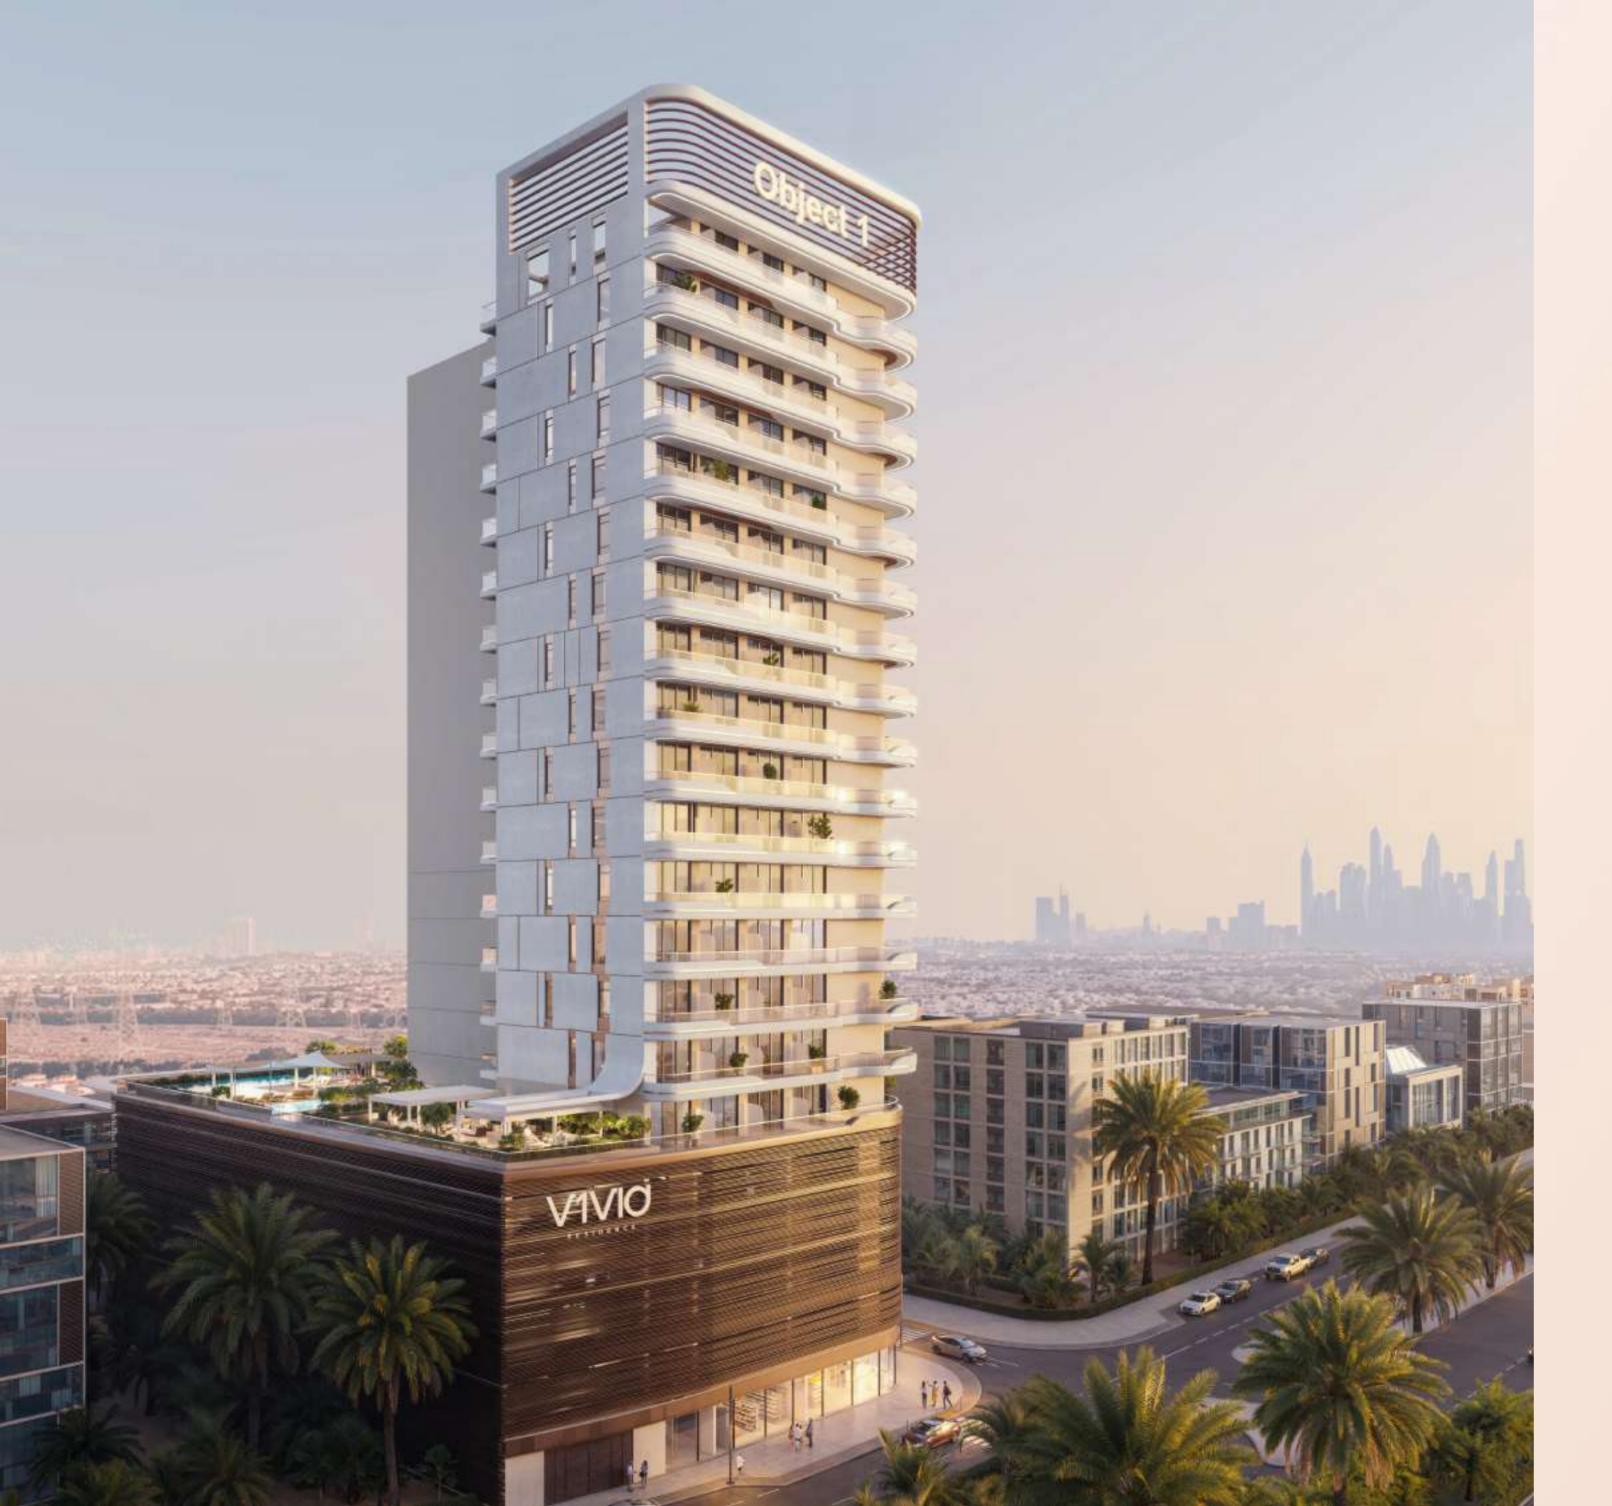

# V1VIO

RESIDENCE

District 1, Jumeirah Village Triangle

Building Description B+G+4P+16 RETAIL 1-4
Anticipated Handover Q3 2026

| STUDIO | 1 BEDROOM | 2 BEDROOM | 3,5 BEDROOM | TOTAL |
|--------|-----------|-----------|-------------|-------|
| 74     | 37        | 28        | 3           | 142   |

# V1VIO

RESIDENCE

Object 1