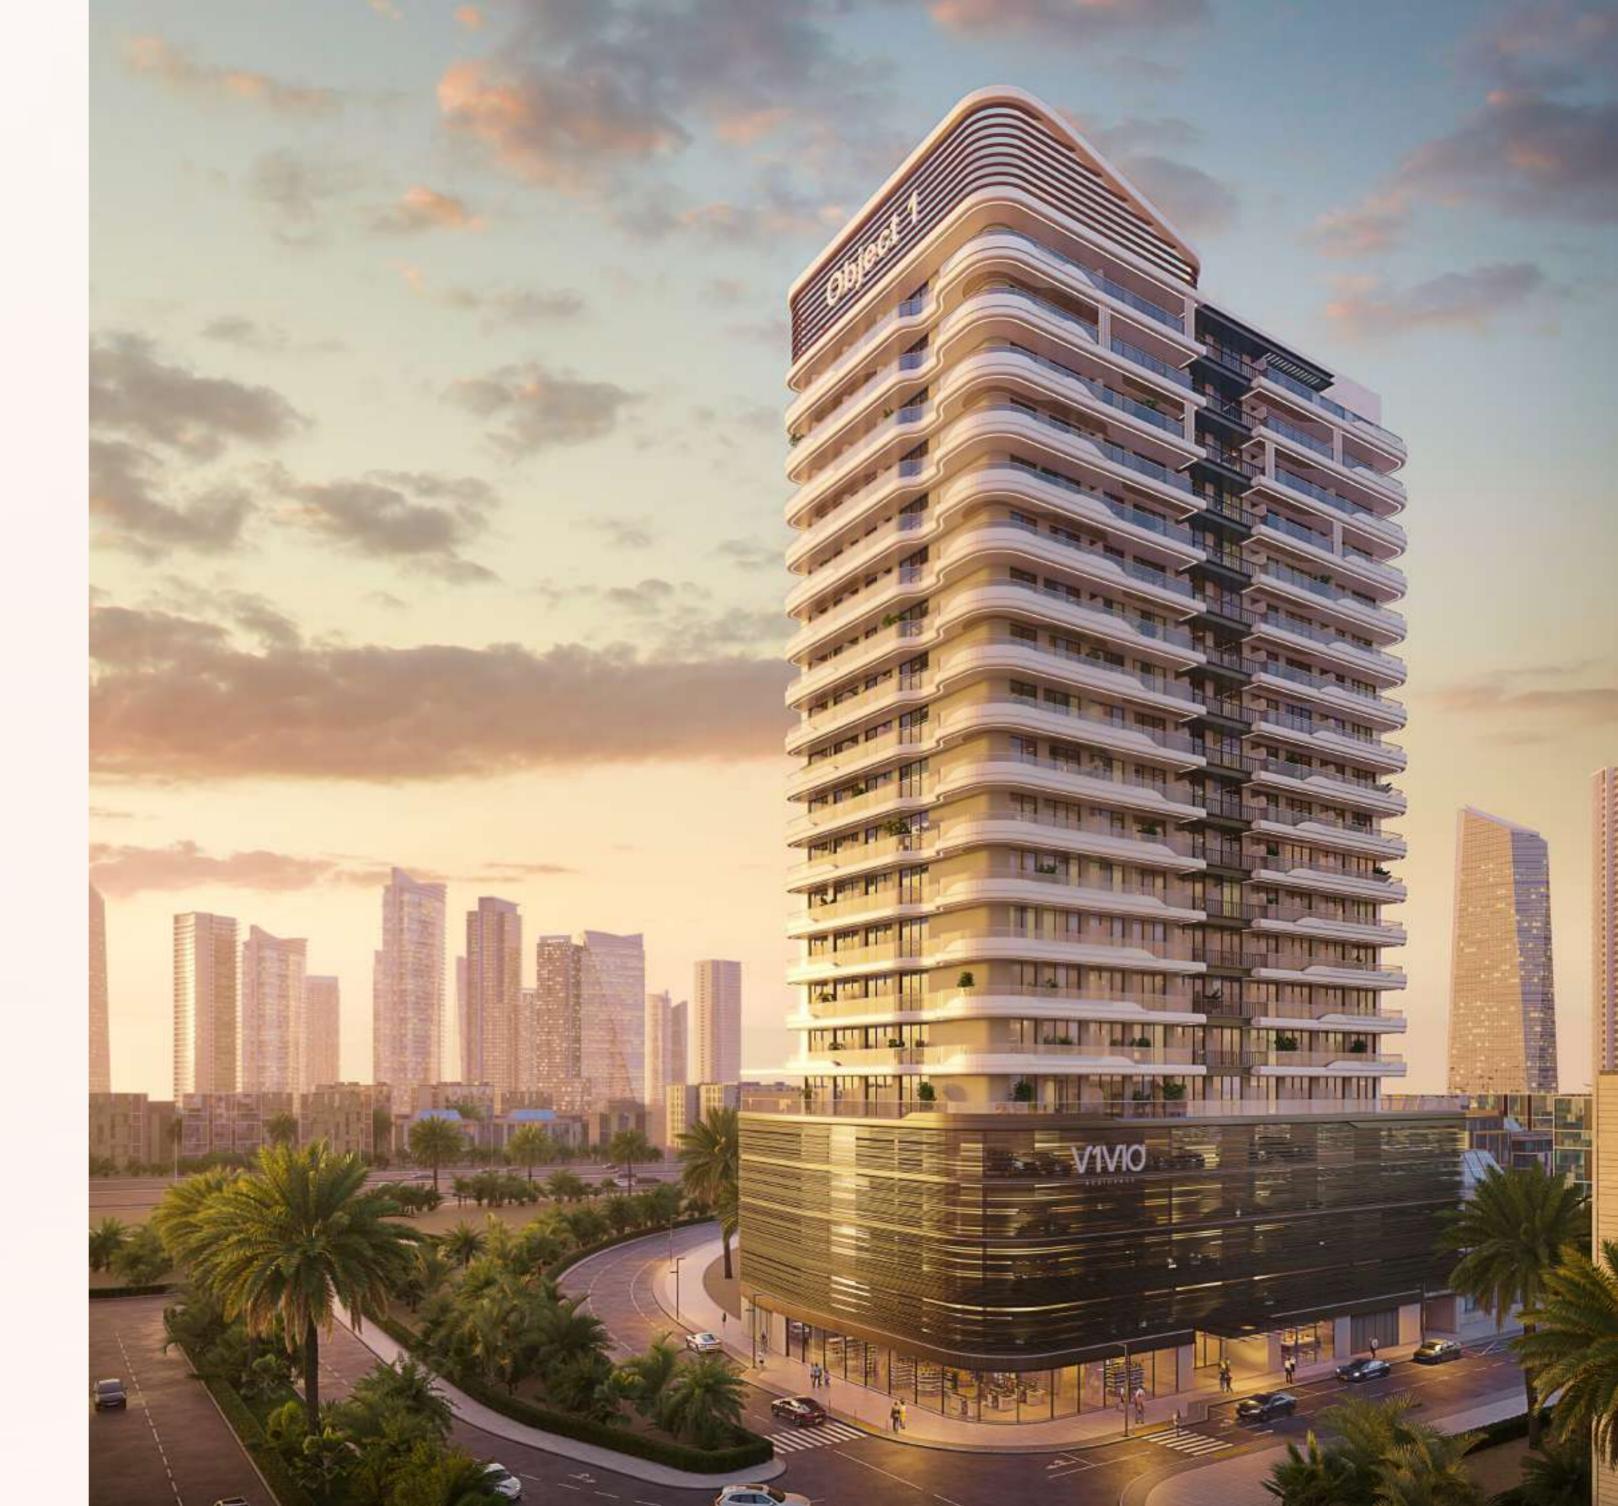

# V1VIO

RESIDENCE

District 1, Jumeirah Village Triangle

Building Description B+G+4P+16 RETAIL 1-4
Anticipated Handover Q3 2026

| STUDIO | 1 BEDROOM | 2 BEDROOM | 3,5 BEDROOM | TOTAL |
|--------|-----------|-----------|-------------|-------|
| 74     | 37        | 28        | 3           | 142   |

# V1VIO

RESIDENCE

Object 1