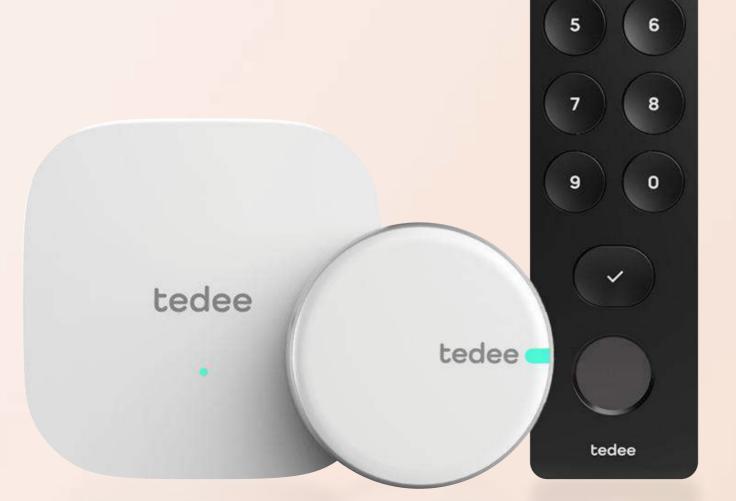

#### SMART LOCK

Change the way you access your home forever, by unlocking your door with a smartphone or smartwatch. Take advantage of keyless access permissions for your family members, friends, and other services. Stay in control of your property with three tiers of virtual keys and rely on the smart lock's history feature to monitor who enters and leaves.