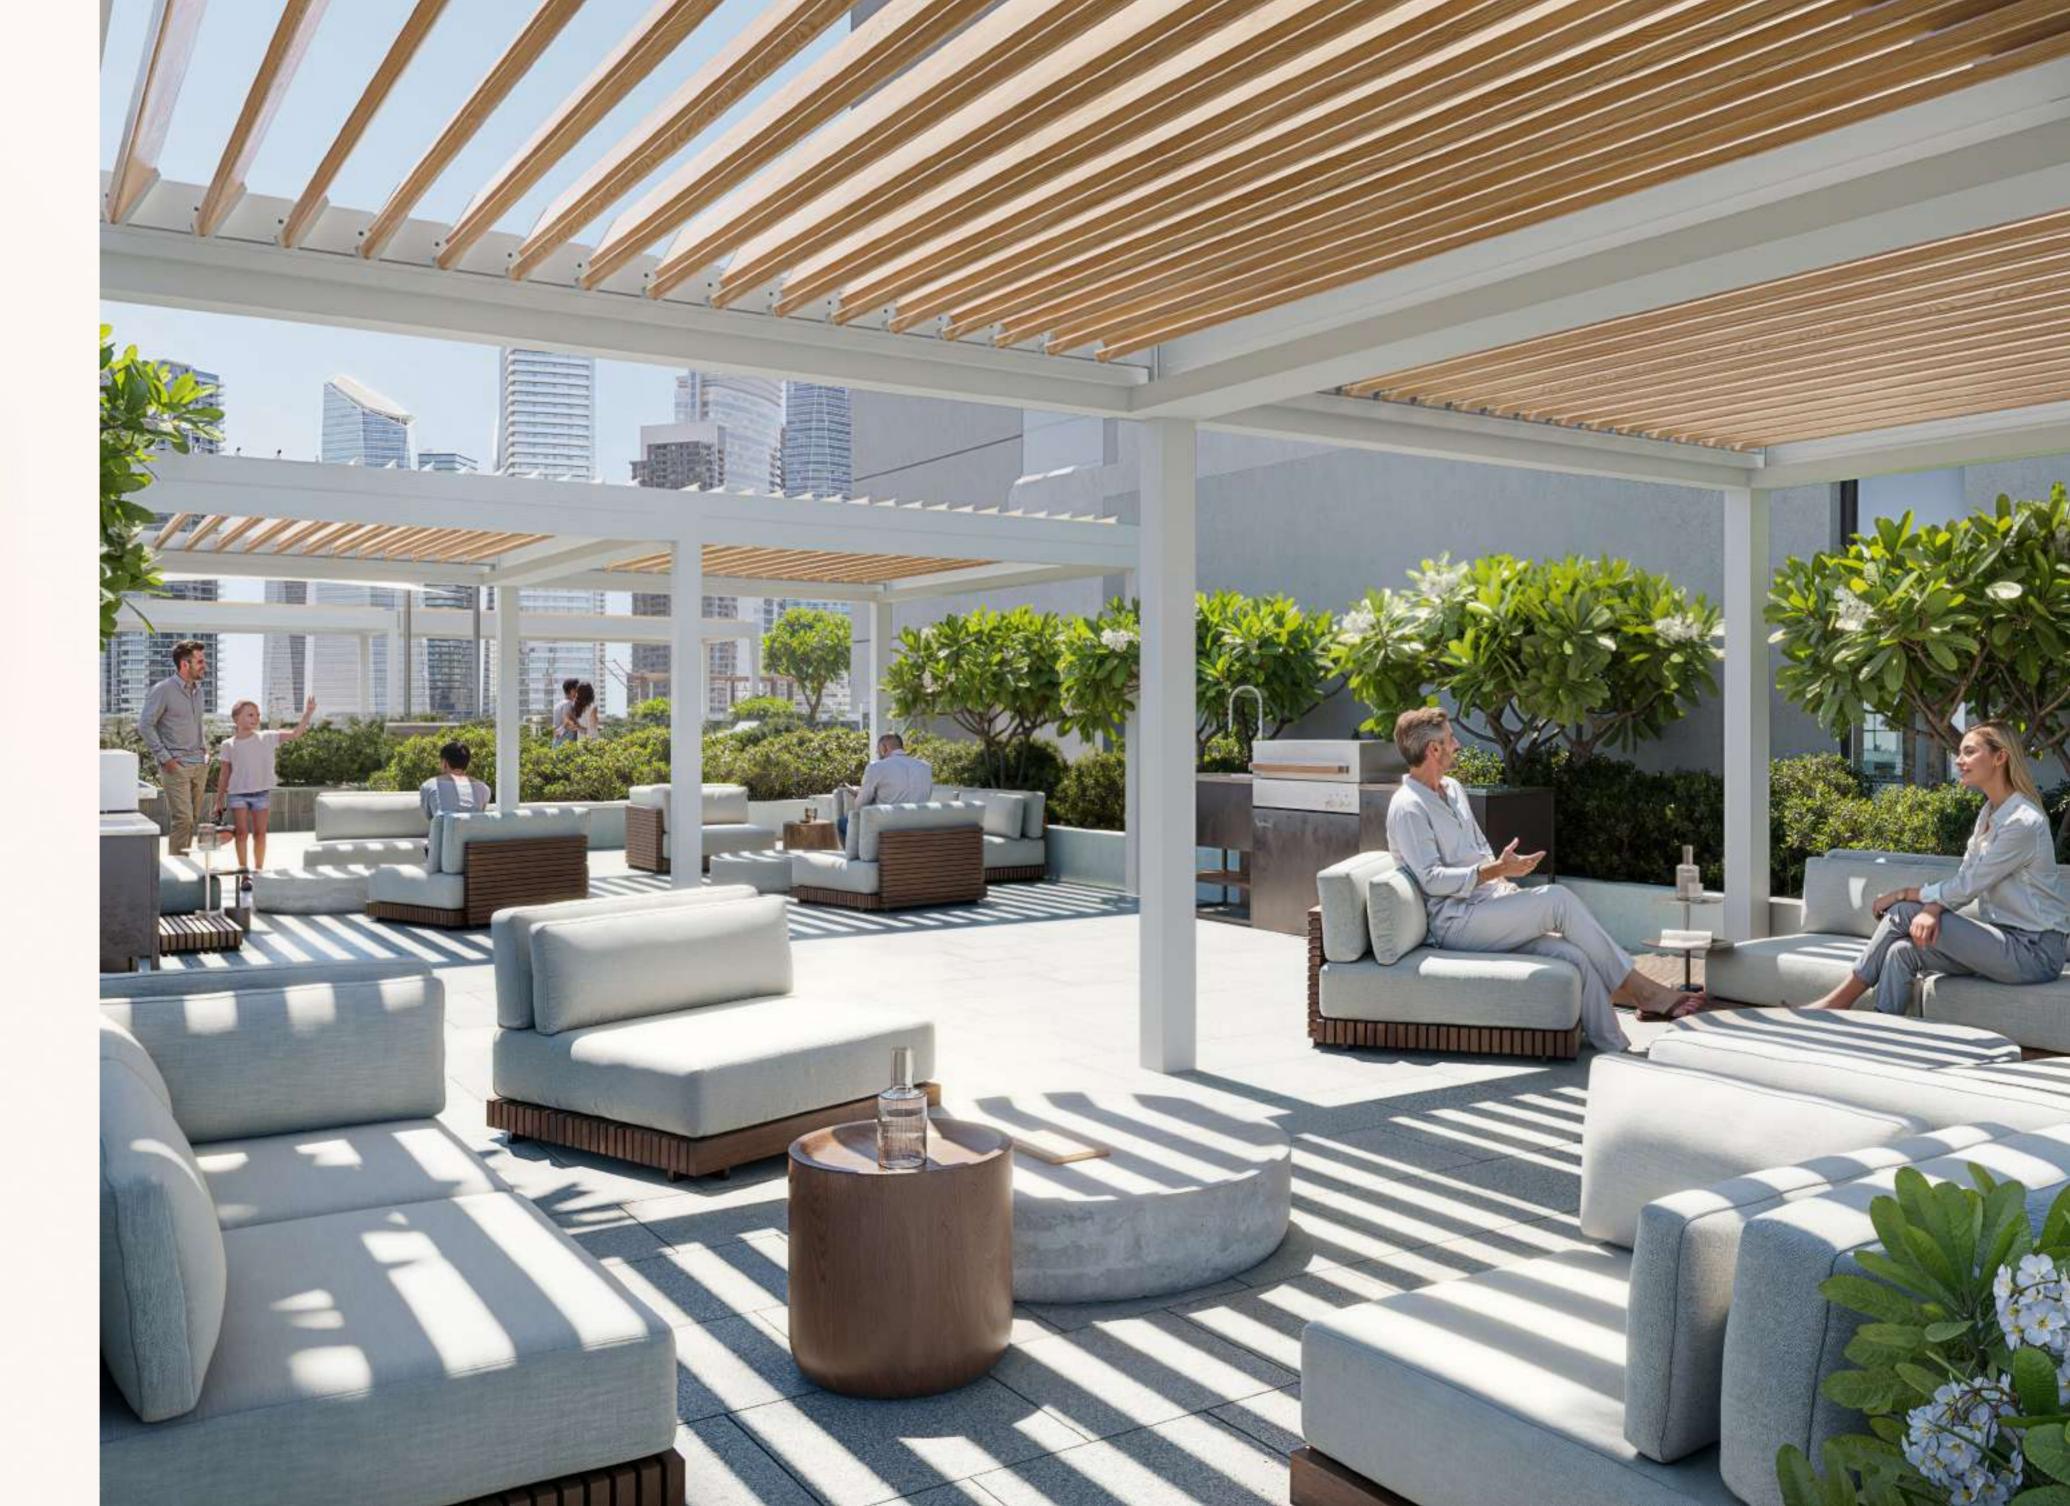

# BBQ & Lounge Area

Savor the taste of outdoor living in our BBQ & Lounge area, where the aroma of grilled delicacies mingles with the joy of communal dining, creating unforgettable moments under the open sky

#### BBQ & Lounge Area

Daikin is a world-leading air conditioning manufacturer with a noble mission: Perfecting the Air.

Dakine air conditioning system offer superior performance, energy-efficiency, and comfort in stylish solutions conforming to all interior spaces and lifestyles. It utilizes Daikin technology for lower costs and environmental impact.