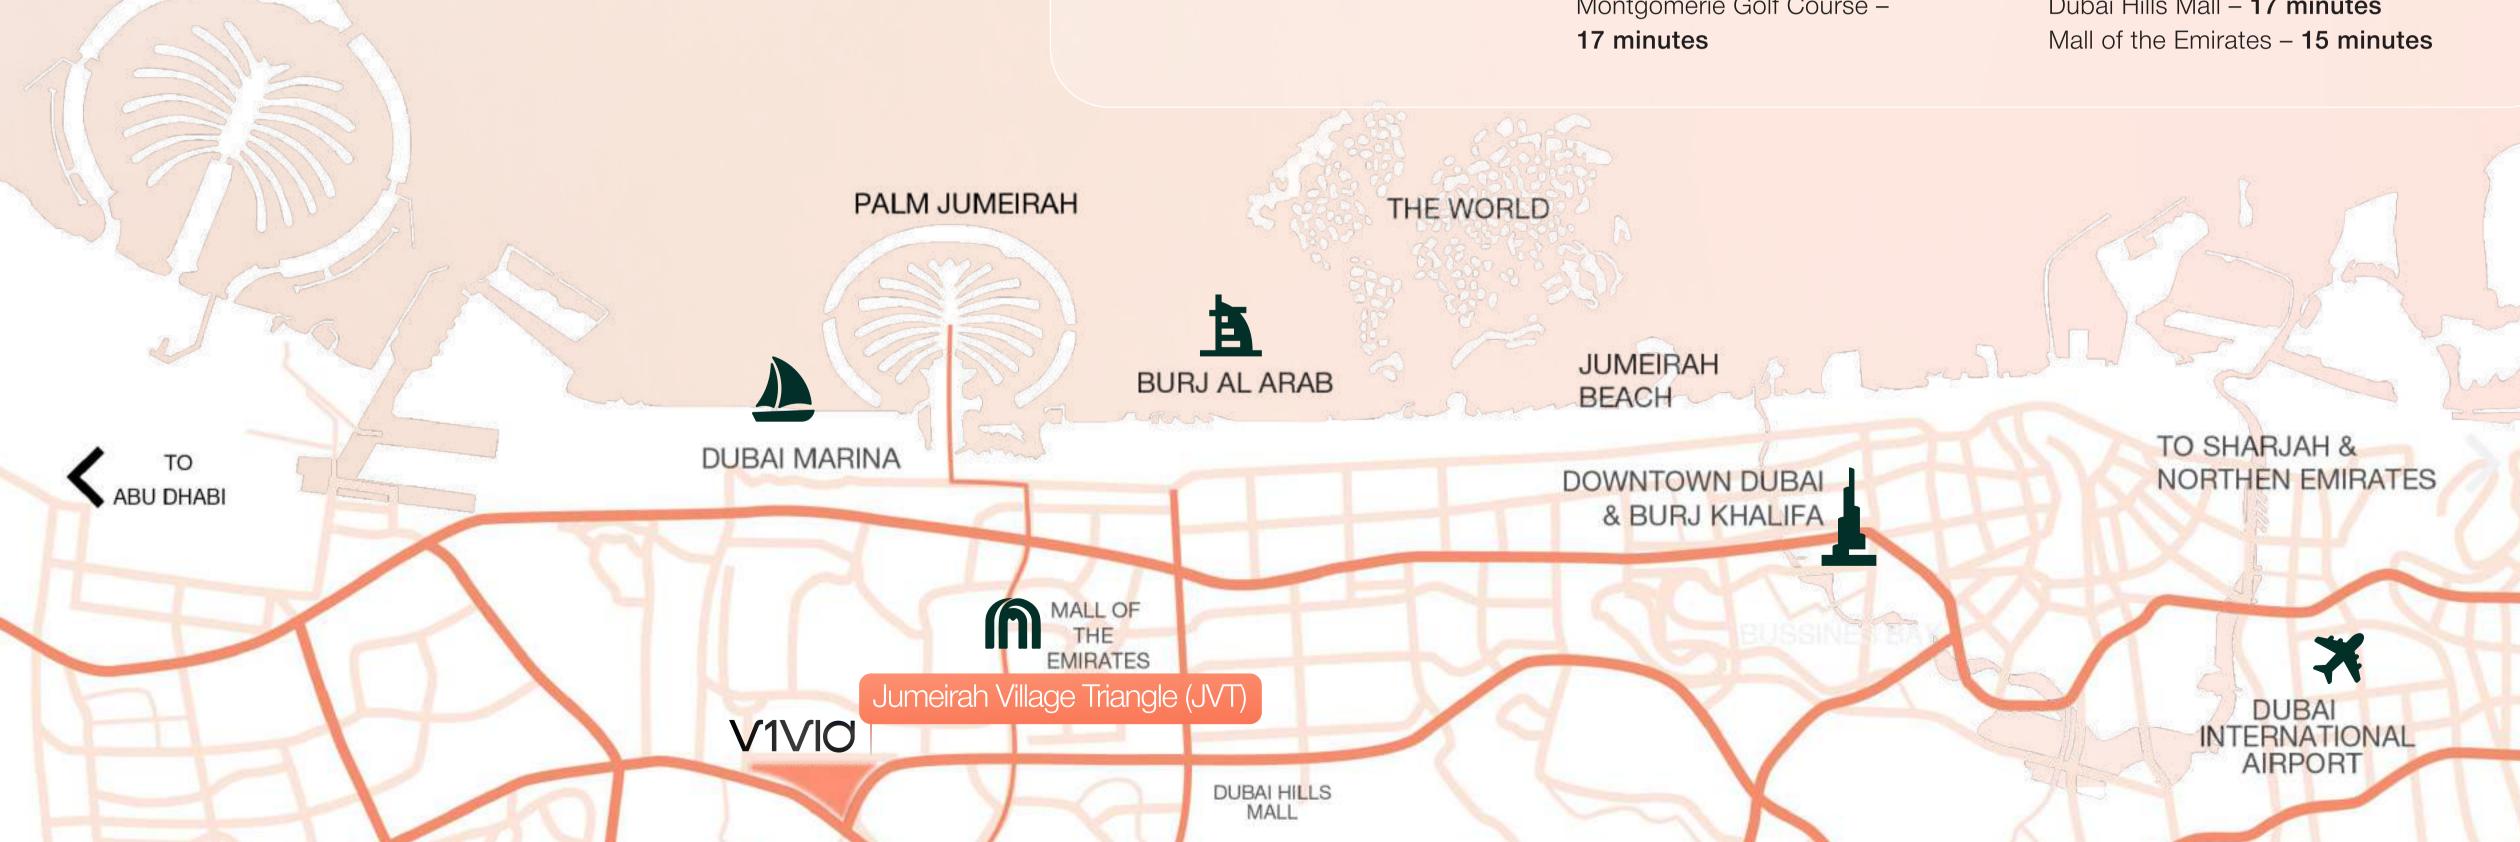

## Connected to the city

Jumeirah Village Triangle (JVT) located at the junction of Sheikh Mohammed Bin Zayed Road (E311) and Al Khail Road (E44), conveniently located near the coastal areas to Jumeirah Island, Palm Jumeirah, and Palm Jebel Ali. It Offers easy access to central locations within the emirate

JVT is surrounded by other emerging neighborhoods like Jumeirah Village Circle, Motor City, Sports City, etc. and is just a few minutes away from JLT, Emirates Hills, Dubai Marina and JBR. It is 30 minutes from the Dubai International Airport and 15 minutes to the beach.

THE ELS CLUB

Dubai Miracle Garden – 9 minutes Motiongate Theme Park – 25 minutes Legoland Dubai – 27 minutes The Walk JBR - 20 minutes Palm Jumeirah – 22 minutes

Sunmarke School – 2 minutes Arcadia School – 5 minutes JSS International School - 12 minutes GEMS Founders School - 18 minutes

Novotel JVT – 2 minutes Mövenpick Hotel JVT – 2 minutes Aloft Me'aisam – **15 minutes** FIVE Jumeirah Village Hotel – 15 minutes

Golf clubs

Jumeirah Golf Estates Golf Course – 15 minutes Montgomerie Golf Course -

Malls

Circle Mall – 15 minutes City Centre Meaisem – 11 minutes Dubai Hills Mall – 17 minutes