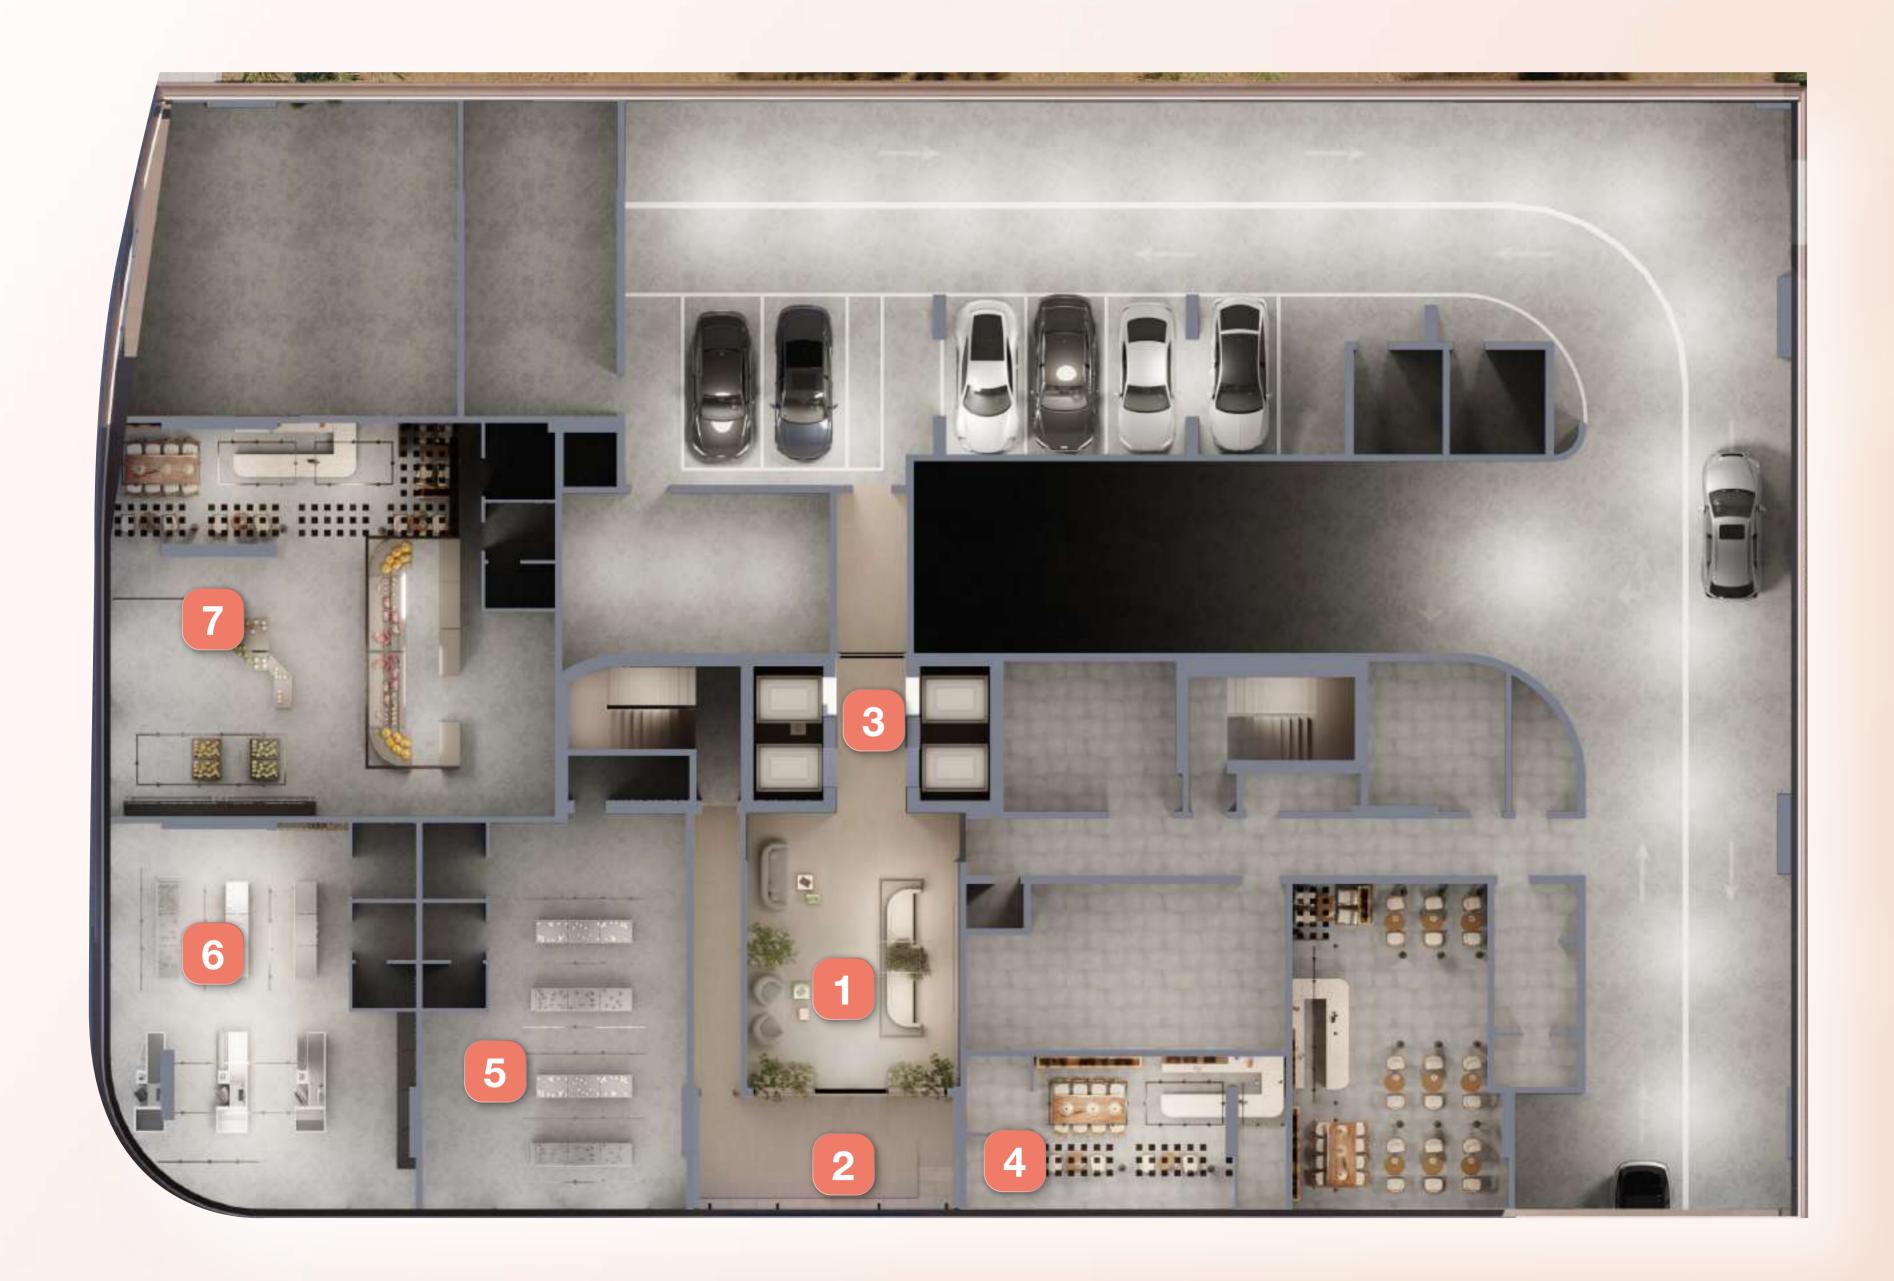

#### Ground Floor Plan

- 1 LOBBY
- 2 MAIN ENTRANCE
- 3 LIFT LOBBY
- 4 RETAIL 1
- 5 RETAIL 2
- 6 RETAIL 3
- 7 RETAIL 4