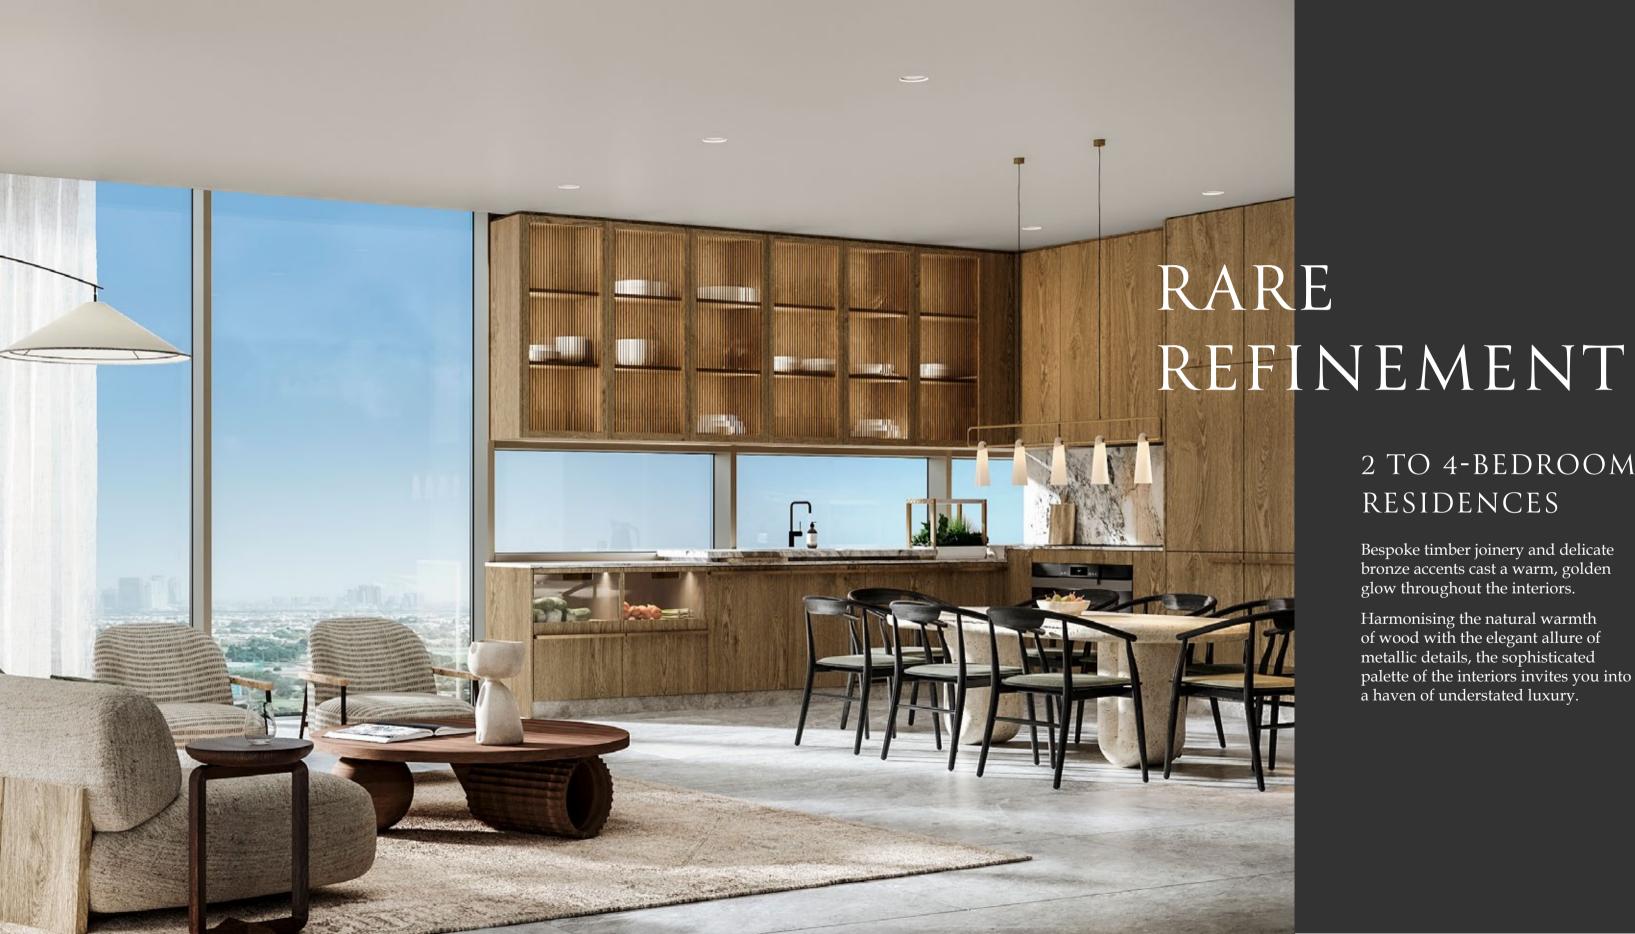

## 2 TO 4-BEDROOM RESIDENCES

Bespoke timber joinery and delicate bronze accents cast a warm, golden glow throughout the interiors.

Harmonising the natural warmth of wood with the elegant allure of metallic details, the sophisticated palette of the interiors invites you into a haven of understated luxury.