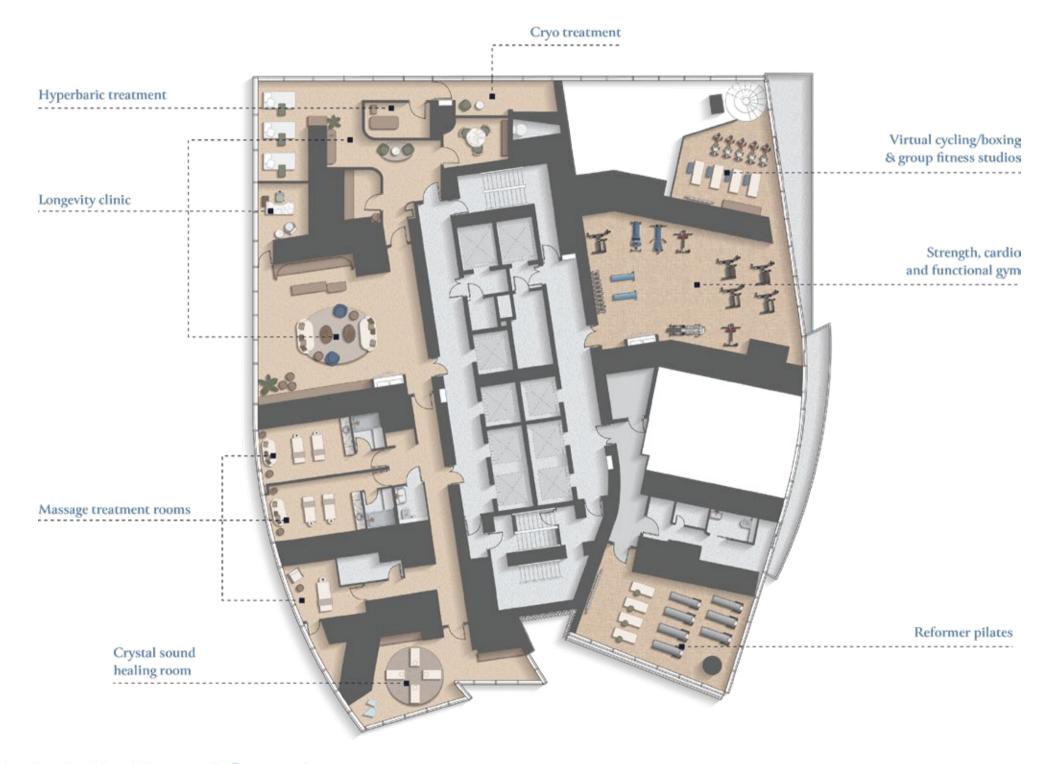

# BALANCE

Residents can delve into the latest wellness technology at the cryo and hyperbaric therapy chambers, designed to enhance recovery and promote overall vitality.

Discover high-tech cardio and strength training equipment in the advanced gym facility, which provides everything you need to achieve your fitness goals. Alternatively, engage in an immersive workout experience at the virtual cycling/boxing and group fitness studios.