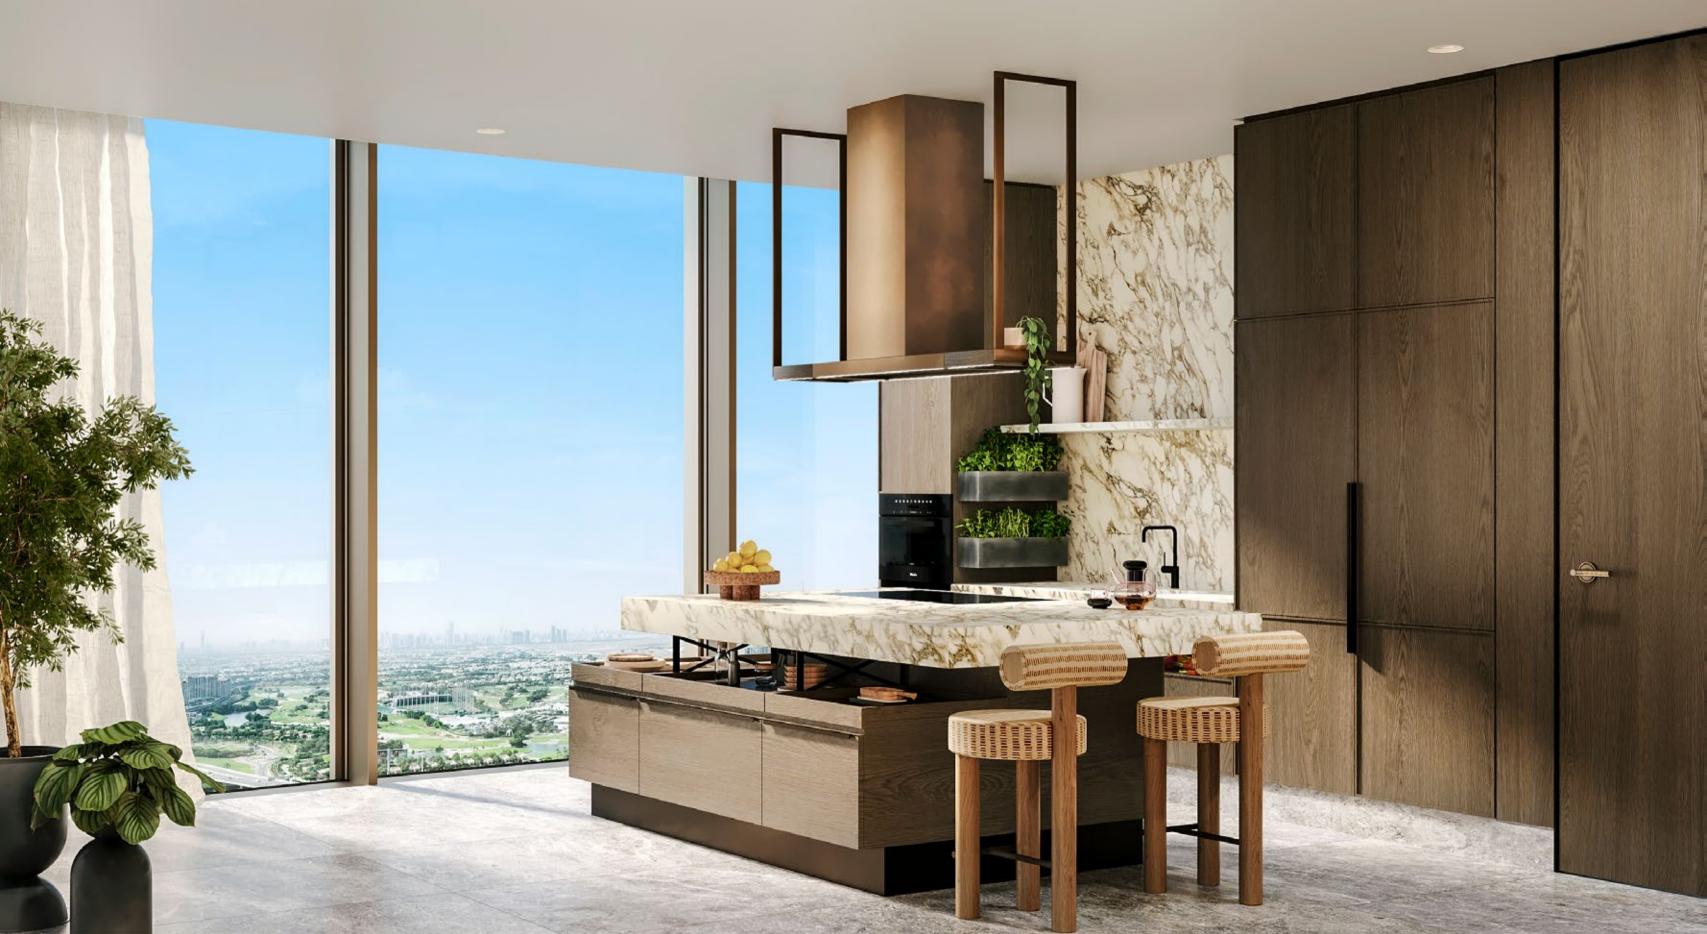

## 2 TO 4-BEDROOM RESIDENCES

Bespoke timber joinery and delicate bronze accents cast a warm, golden glow throughout the interiors.

Harmonising the natural warmth of wood with the elegant allure of metallic details, the sophisticated palette of the interiors invites you into a haven of understated luxury.