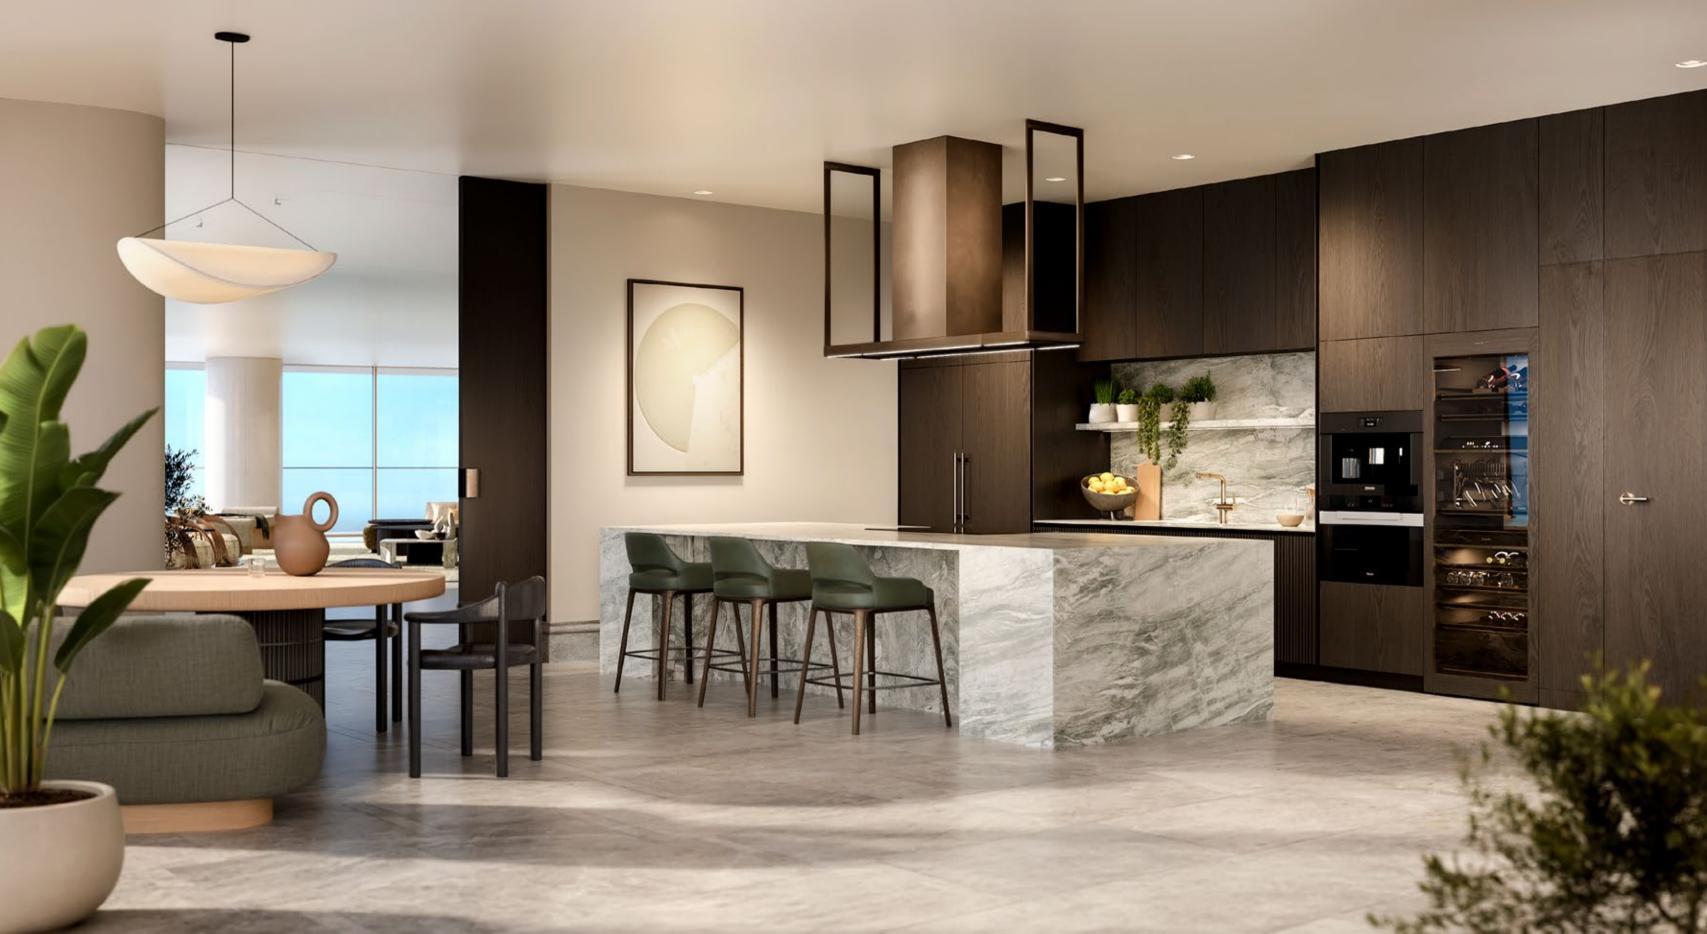

## 2 TO 4-BEDROOM RESIDENCES

Bespoke timber joinery and delicate bronze accents cast a warm, golden glow throughout the interiors.

Harmonising the natural warmth of wood with the elegant allure of metallic details, the sophisticated palette of the interiors invites you into a haven of understated luxury.