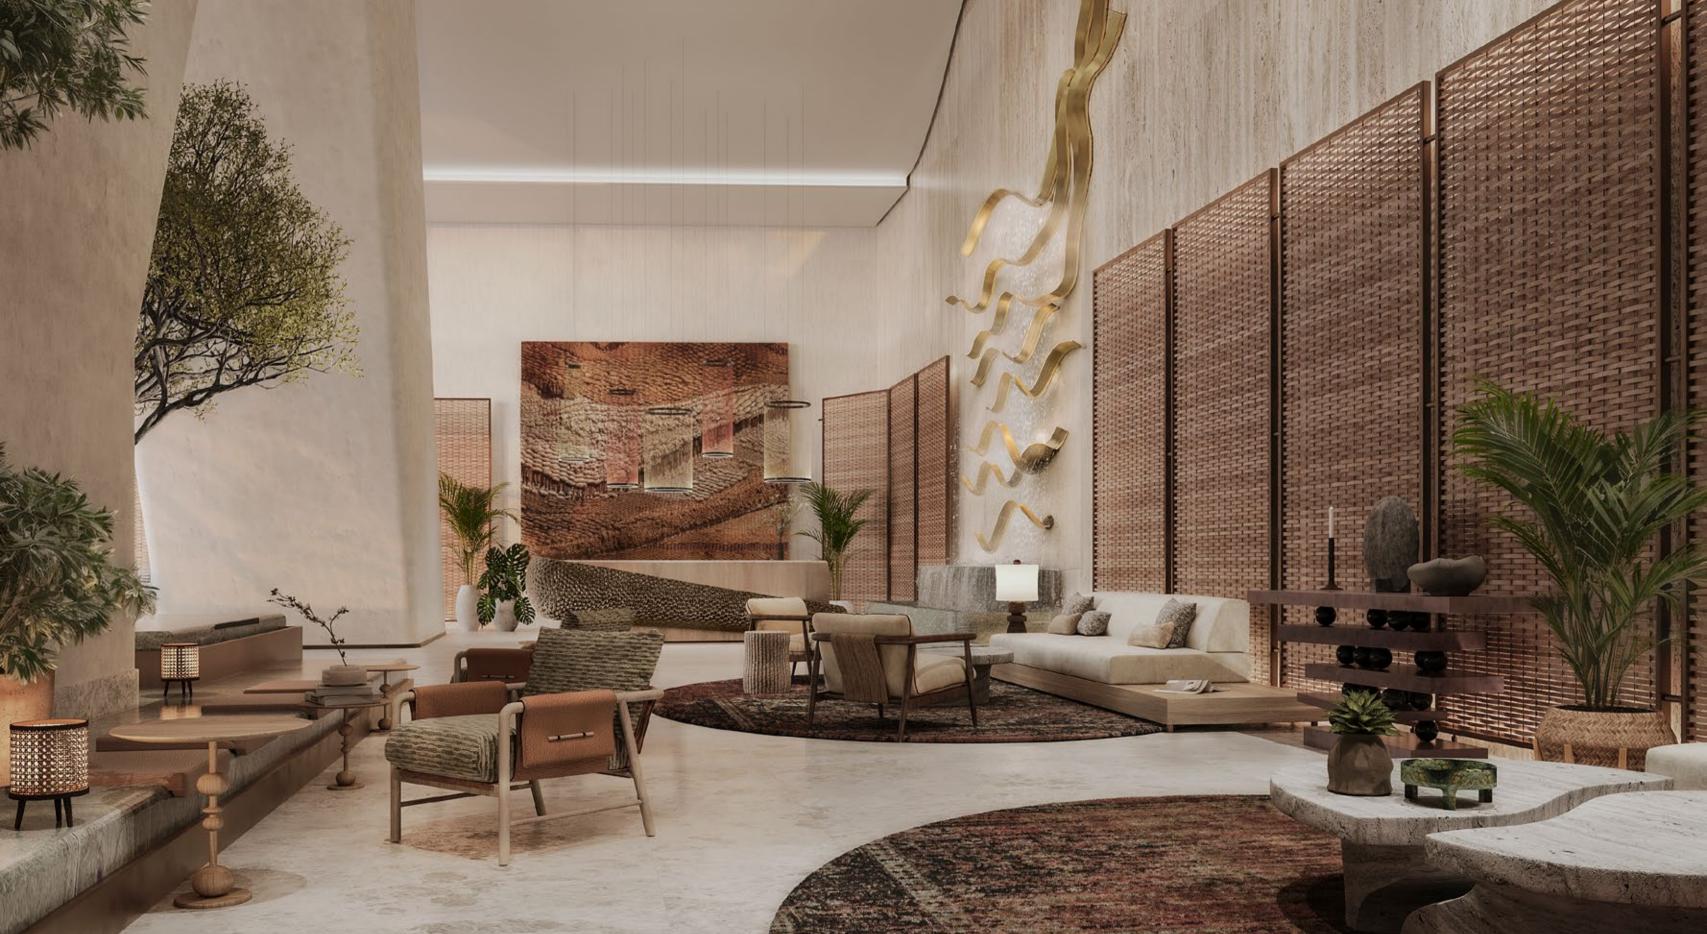

# THE ULTIMATE ESCAPISM

Revolutionising everyday living, residents are gifted with an extensive array of amenities spread across four levels, encompassing a total area of 61,250 sq. ft, with each level crafted to enhance wellness, longevity and human connection.

Six Senses Residences Dubai Marina seamlessly enriches daily life with an unwavering dedication to holistic well-being. From cutting-edge fitness facilities catering to diverse exercise routines, entertainment and landscaped social spaces fostering moments of relaxation and connection, to specialised longevity areas and wellness treatments promoting rejuvenation.

CONNECTIVITY

*BALANCE* 

LONGEVITY

HORIZON

Showcasing diverse entertainment options, social spaces and dedicated work areas, the 'Connectivity' level is a central hub where residents gather to collaborate and socialise in a dynamic ecosystem that effortlessly integrates indoor and outdoor areas, promoting engagement and meaningful connections.