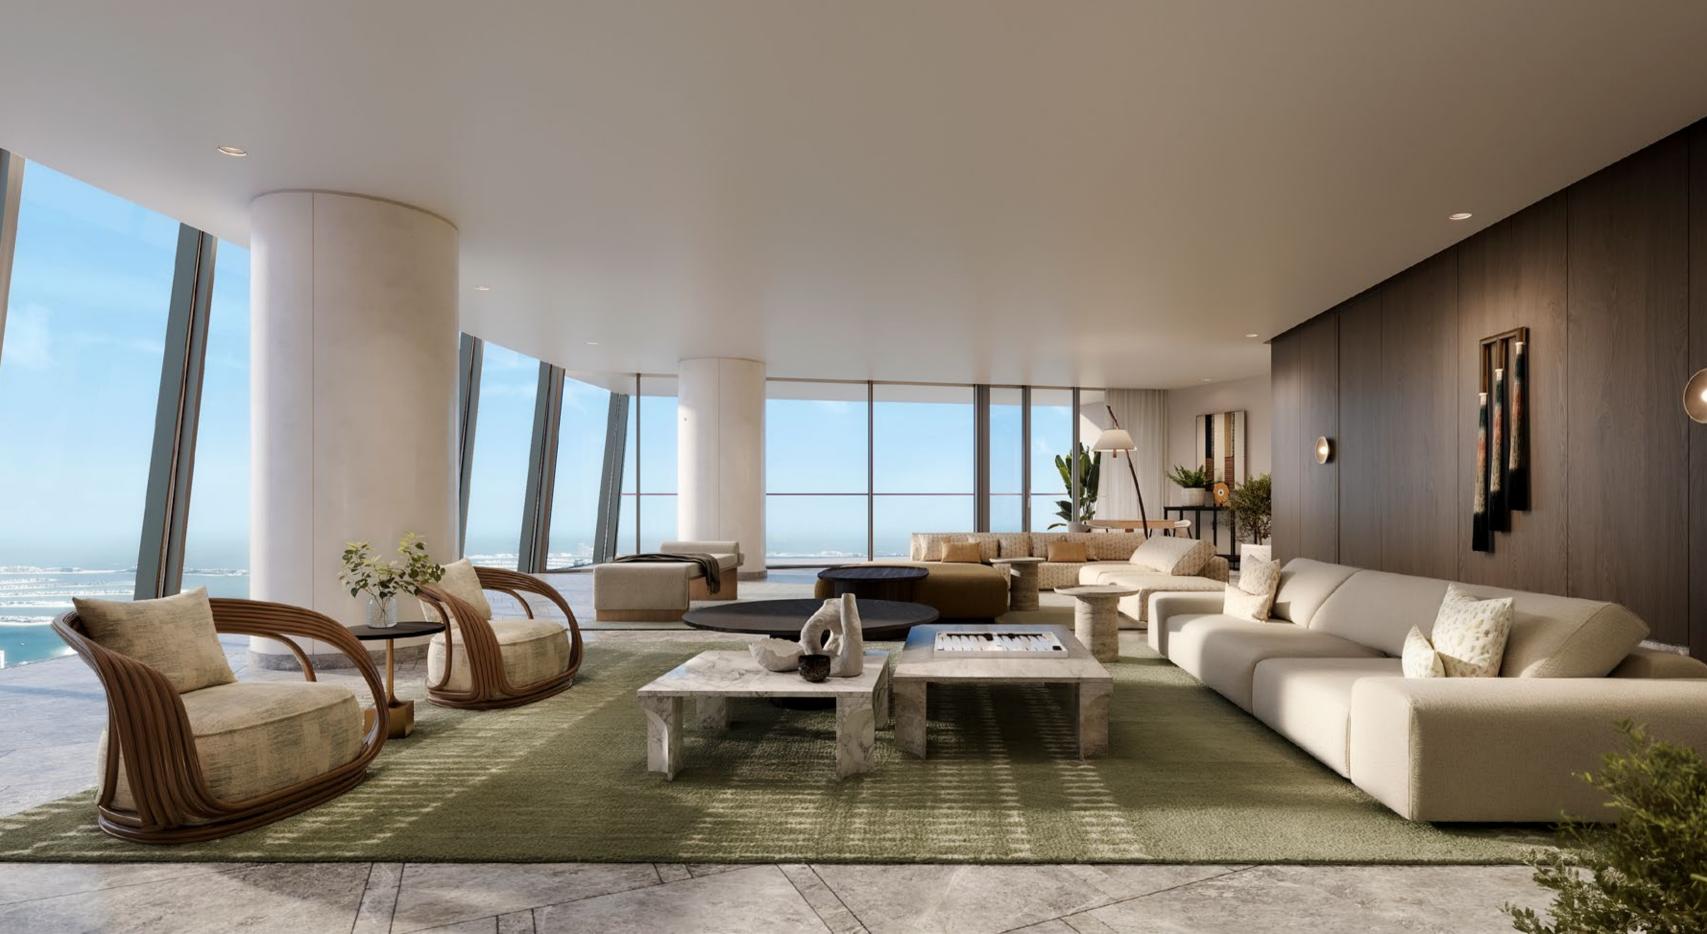

4 TO 5-BEDROOM DUPLEX AND TRIPLEX SKY MANSIONS

Embellished with precise attention to detail and sophisticated appointments, the four and five-bedroom duplex and triplex Sky Mansions go beyond the extraordinary.

Space in abundance, these open-plan residences offer an undeniable sense of boundlessness, featuring lavish living and dining areas, a study/library, a personal gym and a cinema room, crafted to elevate day-to-day living and accommodate seamless entertaining.