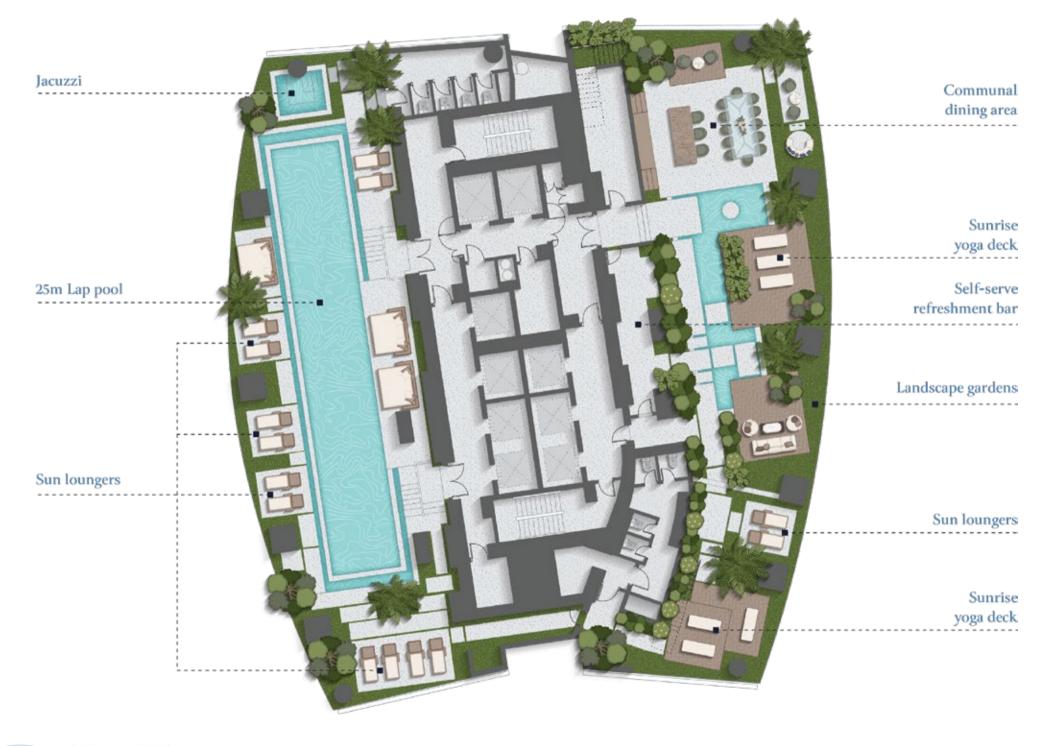

# THE ULTIMATE ESCAPISM

Revolutionising everyday living, residents are gifted with an extensive array of amenities spread across four levels, encompassing a total area of 61,250 sq. ft, with each level crafted to enhance wellness, longevity and human connection.

Six Senses Residences Dubai Marina seamlessly enriches daily life with an unwavering dedication to holistic well-being. From cutting-edge fitness facilities catering to diverse exercise routines, entertainment and landscaped social spaces fostering moments of relaxation and connection, to specialised longevity areas and wellness treatments promoting rejuvenation.

LONGEVITY

Whether indulging in leisure activities or entertaining guests, residents will find themselves immersed in a world of luxury amenities. From taking a dip in the 25m lap pool to exploring landscaped gardens or hosting gatherings at the communal dining areas, the 'Horizon' level is the ultimate refuge.