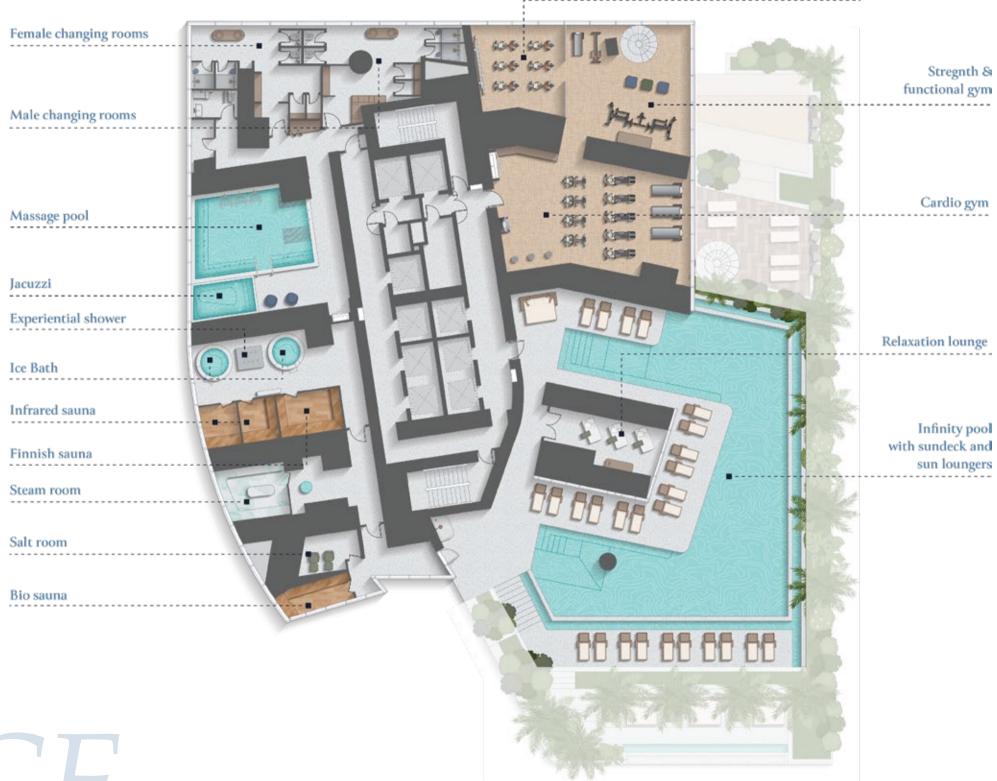

CONNECTIVITY

Virtual cycling/boxing & group fitness studios

Elevate your exercise regimen with a dynamic workout experience at the cardio, strength and functional training gymnasium, leaving you feeling energised and empowered.

Unwind and detoxify in the salt room, where the healing properties of salt promote respiratory health and relaxation.

Complete your experience by soaking in the sunshine at the pool deck whilst savouring the pristine waters of the infinity pool.