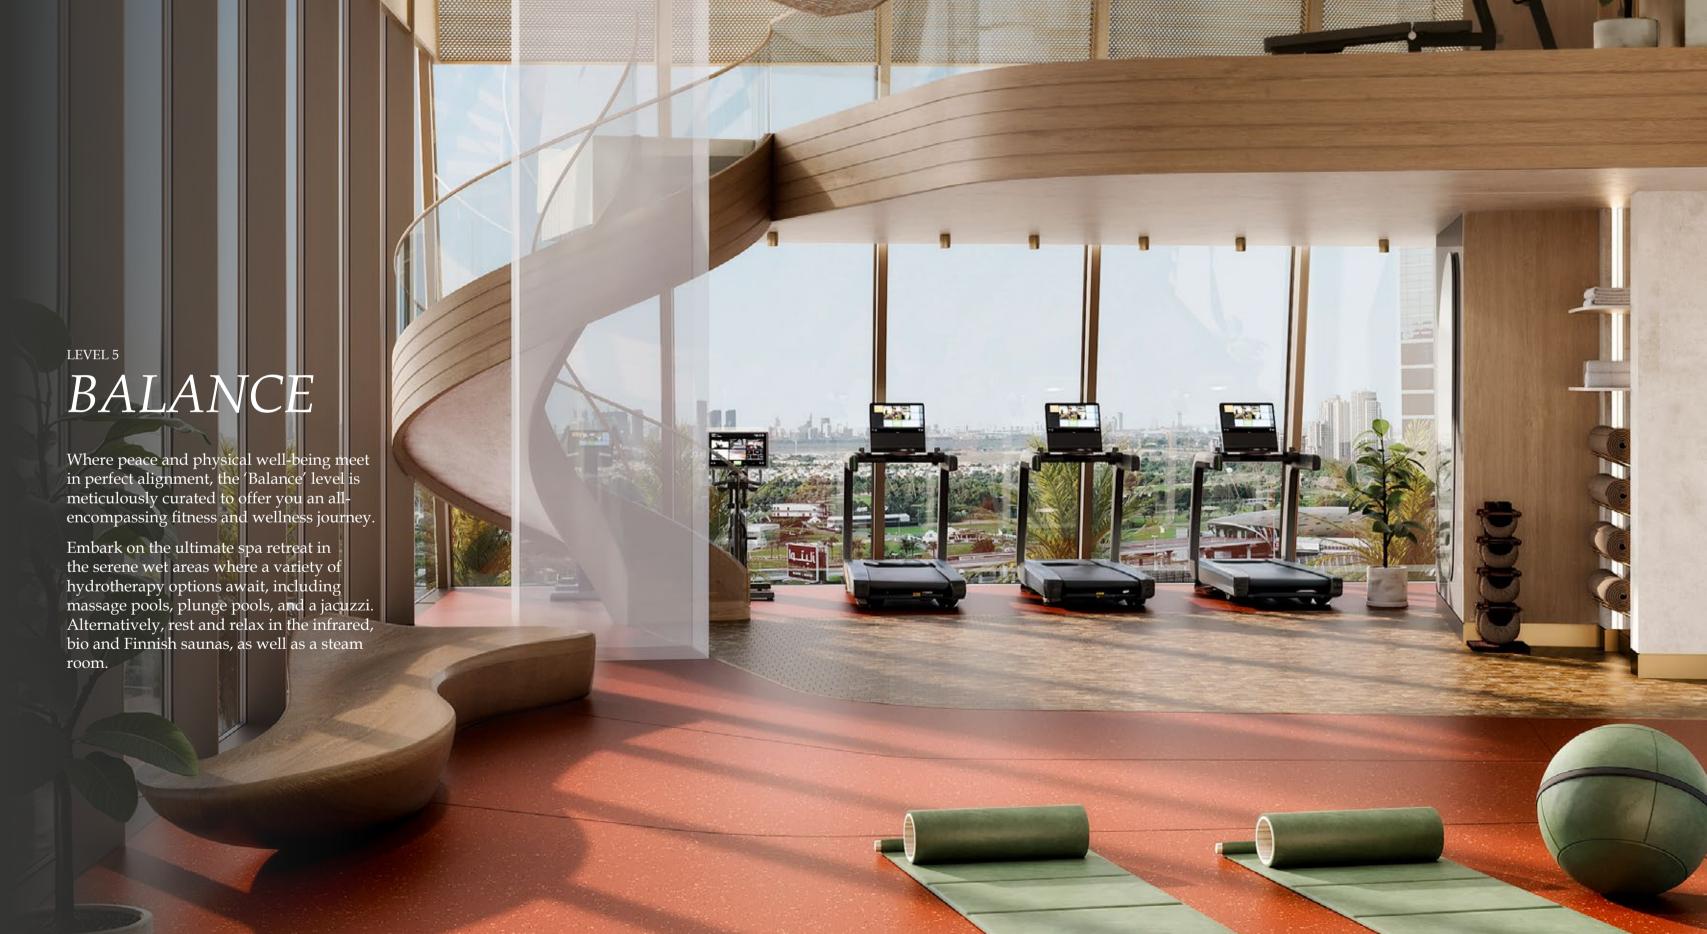

# BALANCE

Residents can delve into the latest wellness technology at the cryo and hyperbaric therapy chambers, designed to enhance recovery and promote overall vitality.

Discover high-tech cardio and strength training equipment in the advanced gym facility, which provides everything you need to achieve your fitness goals. Alternatively, engage in an immersive workout experience at the virtual cycling/boxing and group fitness studios.