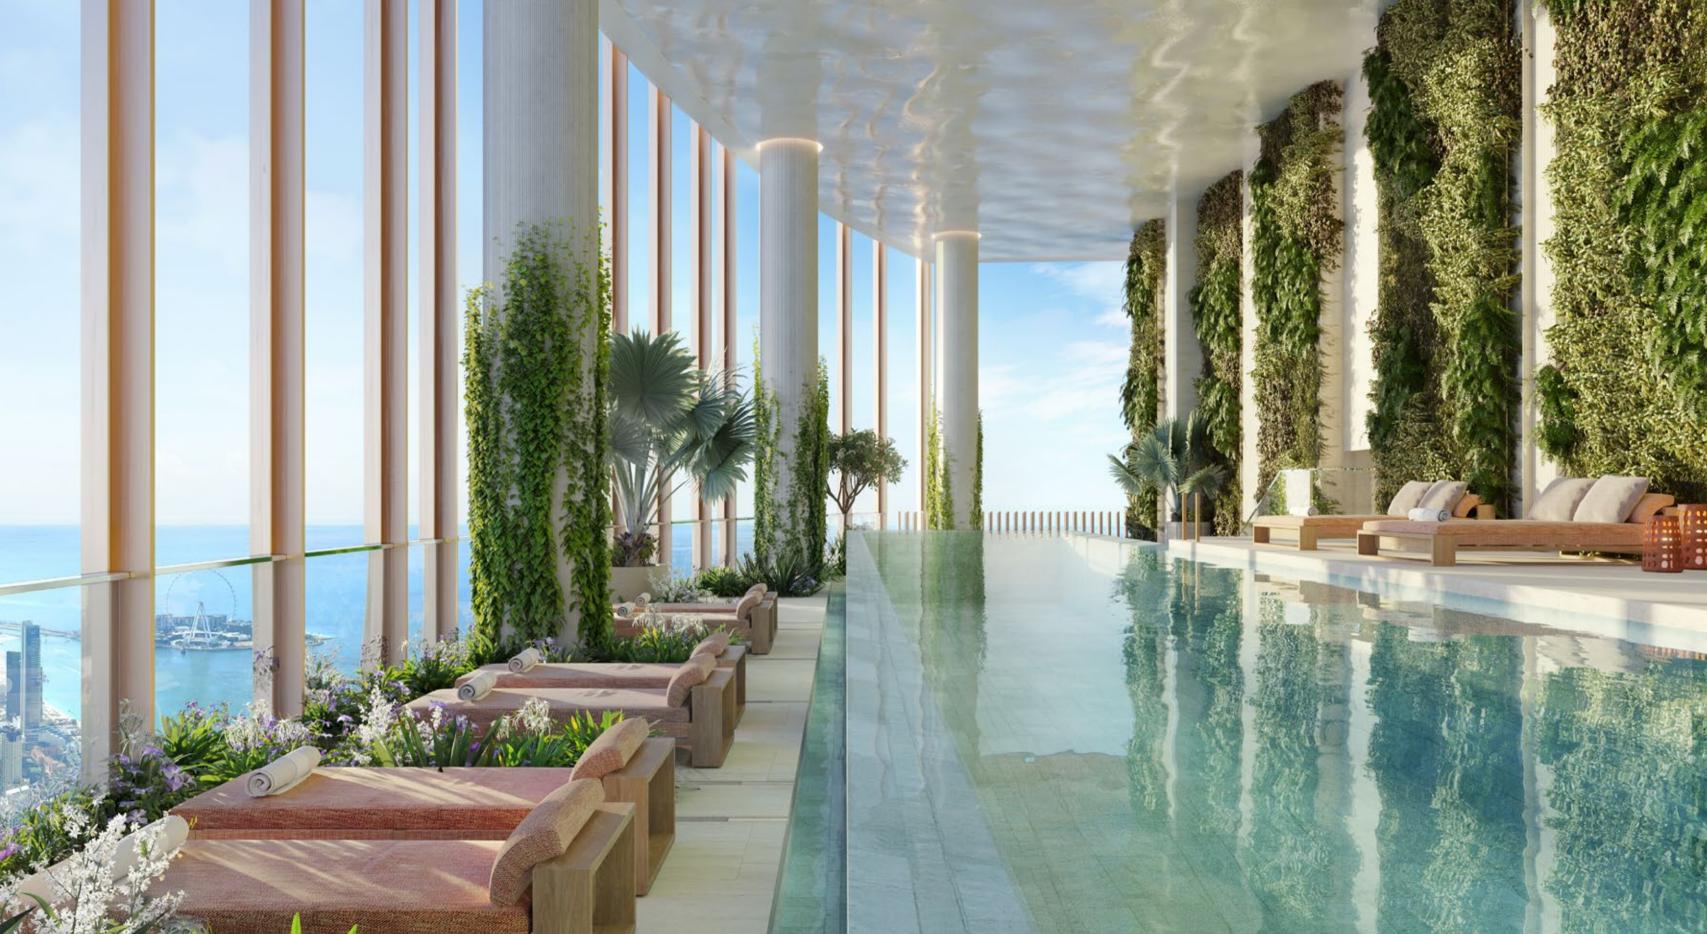

Unwind and detoxify in the salt room, where the healing properties of salt promote respiratory health and relaxation.

Complete your experience by soaking in the sunshine at the pool deck whilst savouring the pristine waters of the infinity pool.

LONGEVITY

Whether indulging in leisure activities or entertaining guests, residents will find themselves immersed in a world of luxury amenities. From taking a dip in the 25m lap pool to exploring landscaped gardens or hosting gatherings at the communal dining areas, the 'Horizon' level is the ultimate refuge.