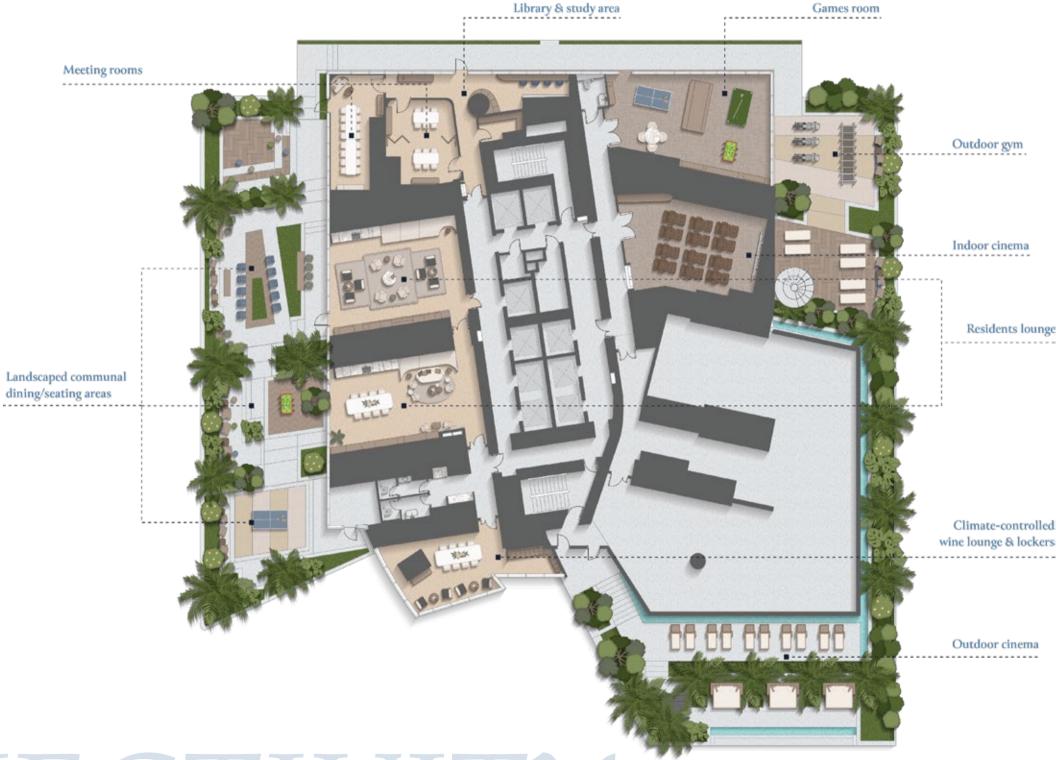

# THE ULTIMATE ESCAPISM

Revolutionising everyday living, residents are gifted with an extensive array of amenities spread across four levels, encompassing a total area of 61,250 sq. ft, with each level crafted to enhance wellness, longevity and human connection.

Six Senses Residences Dubai Marina seamlessly enriches daily life with an unwavering dedication to holistic well-being. From cutting-edge fitness facilities catering to diverse exercise routines, entertainment and landscaped social spaces fostering moments of relaxation and connection, to specialised longevity areas and wellness treatments promoting rejuvenation.

CONNECTIVITY

*BALANCE* 

LONGEVITY

HORIZON

Showcasing diverse entertainment options, social spaces and dedicated work areas, the 'Connectivity' level is a central hub where residents gather to collaborate and socialise in a dynamic ecosystem that effortlessly integrates indoor and outdoor areas, promoting engagement and meaningful connections.