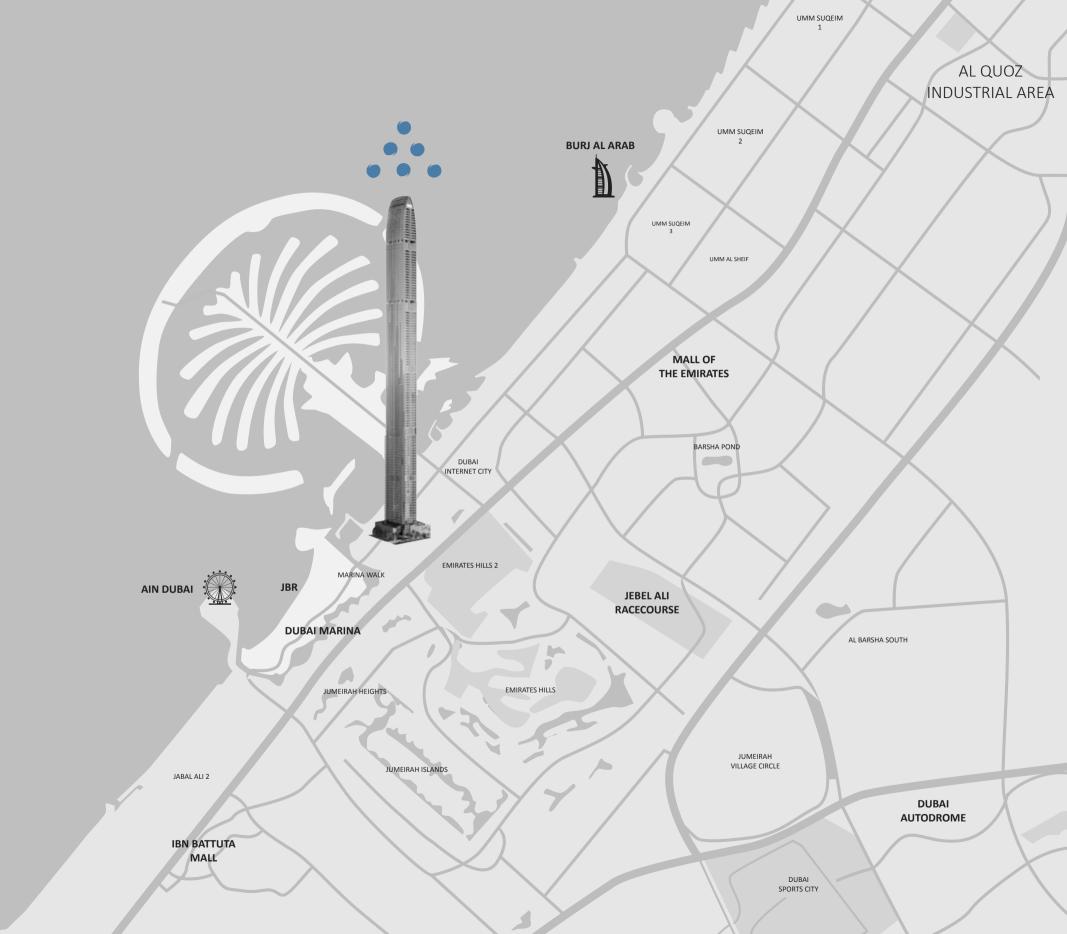

# CONNECTED LIVING

An address at Six Senses Residences Dubai Marina places residents at the core of the city's highly sought-after Dubai Marina district, the ultimate destination for those seeking a vibrant yet balanced lifestyle.

#### 5 MINS

- Dubai Marina
- Marina Mall
- Dubai Harbour Beachfront
- Emirates Golf Club

#### 20 MINS

- Palm Jebel Ali
- Expo City

#### 10 MINS

- JBR The Beach
- Bluewaters
- The Palm Jumeirah
- Mall of the Emirates

#### 30 MINS

- Dubai Intl. Airport
- Al Maktoum Intl. Airport

The residences command sweeping panoramas that capture the entirety of Palm Jumeirah, Dubai Harbour Beachfront, Emirates Golf Course, Dubai Marina, Blue Waters, and Ain Dubai.