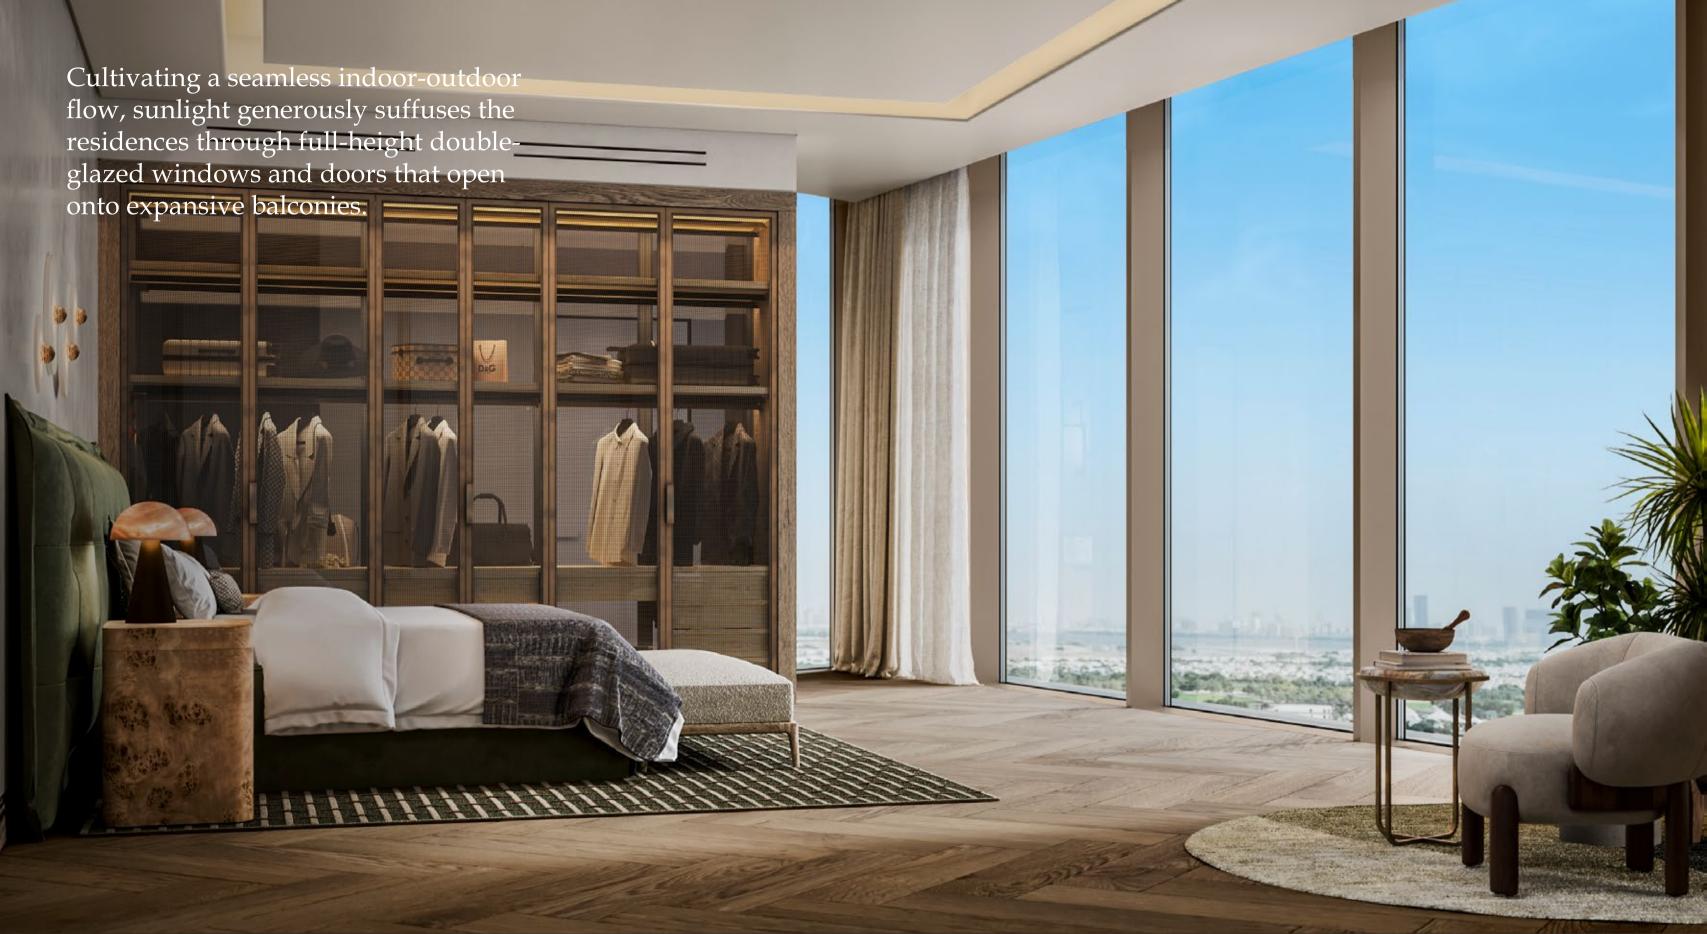

## 2 TO 4-BEDROOM RESIDENCES

Bespoke timber joinery and delicate bronze accents cast a warm, golden glow throughout the interiors.

Harmonising the natural warmth of wood with the elegant allure of metallic details, the sophisticated palette of the interiors invites you into a haven of understated luxury.

Each of the residences is meticulously designed to promote sustainability, well-being and contentment, integrating Sleep With Six Senses bedroom amenities and incorporating elements inspired by biophilia and classical feng shui.