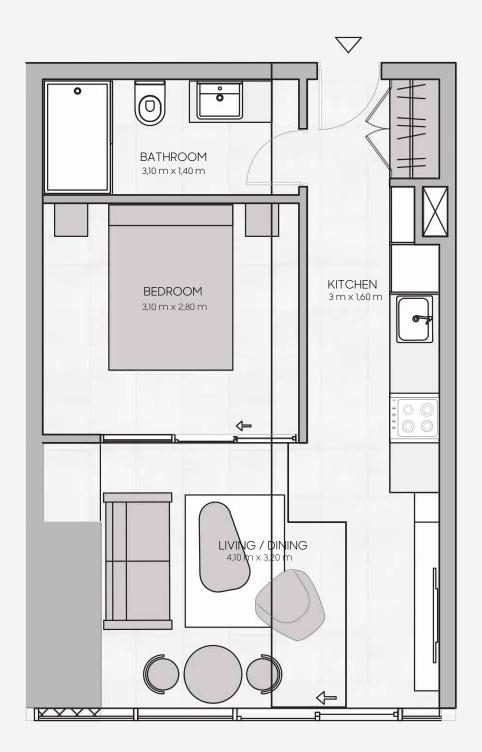

FLOOR PLANS

Series 03 - Floor 6-17

**BUA** 306.02 sq.ft.

Series 04 - Floor 6-17

**BUA** 304.94 sq.ft.

Series 05 - Floor 6-17

**BUA** 302.58 sq.ft.

Series 06 - Floor 6-17

**BUA** 271.47 sq.ft.

Series 07 - Floor 6-17

**BUA** 324.64 sq.ft.

Series 012 - Floor 6-17

**BUA** 351.23 sq.ft.

Series 013 - Floor 6-17

**BUA** 327.44 sq.ft.

Series 015 - Floor 6-17

**BUA** 320.77 sq.ft.

Series 016 - Floor 6-17

**BUA** 316.68 sq.ft.

Series 17 - Floor 6-17

**BUA** 495.04 sq.ft.

Series 14 - Floor 6-17

BUA

501.49 sq.ft.

Series 010 - Floor 6-17

BUA

399.45 sq.ft.

Series 09 - Floor 6-17

**BUA** 453.59 sq.ft.

<sup>\*</sup> All images used are for illustrative purposes only and do not represent the actual size, features, specifications, fittings and furnishing. All materials, dimensions, and drawings are approximate only.

Series 02 - Floor 6-17

BUA

420.01 sq.ft.

Series 01 - Floor 6-17

BUA

376.96 sq.ft.

Series 08 - Floor 6-17

BUA

478.57 sq.ft.

<sup>\*</sup> All images used are for illustrative purposes only and do not represent the actual size, features, specifications, fittings and furnishing. All materials, dimensions, and drawings are approximate only.