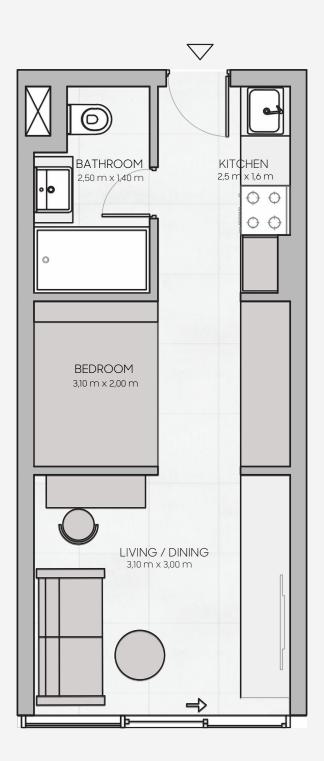

**BUA** 320.77 sq.ft.

Series 016 - Floor 6-17

**BUA** 316.68 sq.ft.

Series 17 - Floor 6-17

**BUA** 495.04 sq.ft.

Series 14 - Floor 6-17

BUA

501.49 sq.ft.