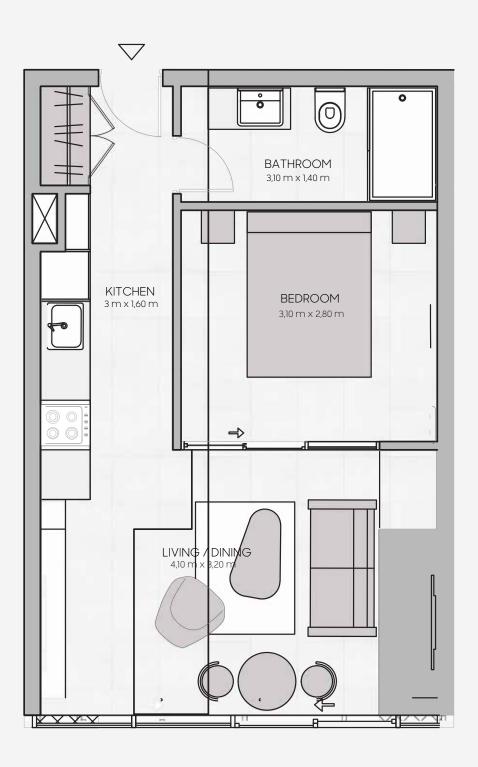

FLOOR PLANS

Series 03 - Floor 6-17

**BUA** 306.02 sq.ft.

Series 04 - Floor 6-17

**BUA** 304.94 sq.ft.

Series 05 - Floor 6-17

**BUA** 302.58 sq.ft.

Series 06 - Floor 6-17

**BUA** 271.47 sq.ft.

Series 07 - Floor 6-17

**BUA** 324.64 sq.ft.

Series 012 - Floor 6-17

**BUA** 351.23 sq.ft.

Series 013 - Floor 6-17

**BUA** 327.44 sq.ft.

Series 015 - Floor 6-17

**BUA** 320.77 sq.ft.

Series 016 - Floor 6-17

**BUA** 316.68 sq.ft.

Series 17 - Floor 6-17

**BUA** 495.04 sq.ft.

Series 14 - Floor 6-17

BUA

501.49 sq.ft.

Series 010 - Floor 6-17

BUA

399.45 sq.ft.

Series 09 - Floor 6-17

**BUA** 453.59 sq.ft.

<sup>\*</sup> All images used are for illustrative purposes only and do not represent the actual size, features, specifications, fittings and furnishing. All materials, dimensions, and drawings are approximate only.

Series 02 - Floor 6-17

BUA

420.01 sq.ft.

Series 01 - Floor 6-17

BUA

376.96 sq.ft.

Series 08 - Floor 6-17

BUA

478.57 sq.ft.

<sup>\*</sup> All images used are for illustrative purposes only and do not represent the actual size, features, specifications, fittings and furnishing. All materials, dimensions, and drawings are approximate only.