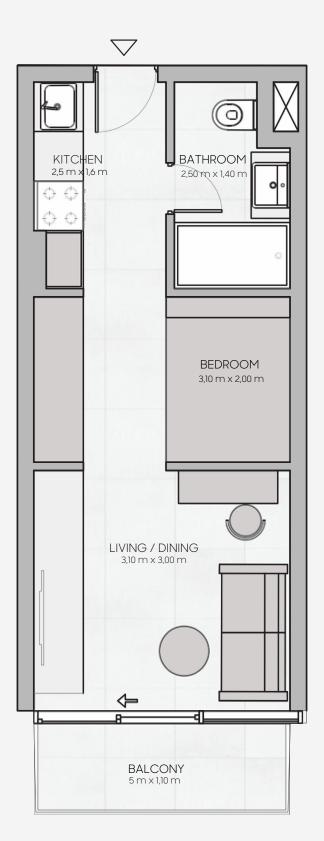

Series 010 - Floor 6-17

BUA

399.45 sq.ft.

Series 09 - Floor 6-17

**BUA** 453.59 sq.ft.

<sup>\*</sup> All images used are for illustrative purposes only and do not represent the actual size, features, specifications, fittings and furnishing. All materials, dimensions, and drawings are approximate only.