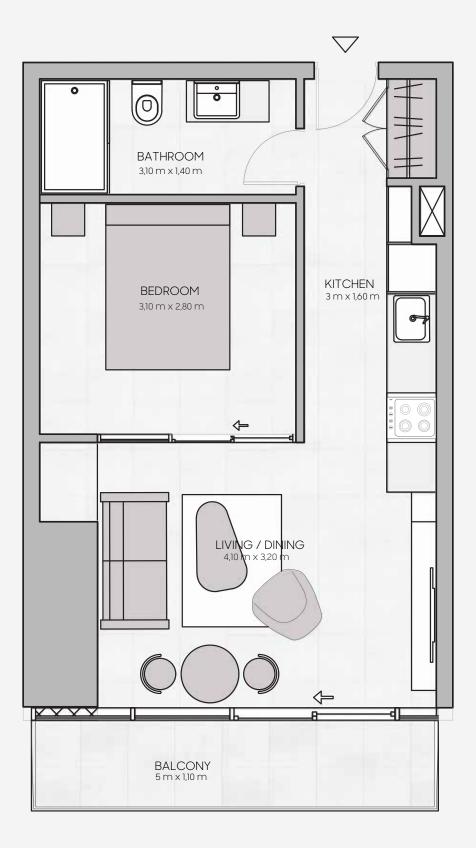

**BUA** 271.47 sq.ft.

Series 07 - Floor 6-17

**BUA** 324.64 sq.ft.

Series 012 - Floor 6-17

**BUA** 351.23 sq.ft.

Series 013 - Floor 6-17

**BUA** 327.44 sq.ft.

Series 015 - Floor 6-17