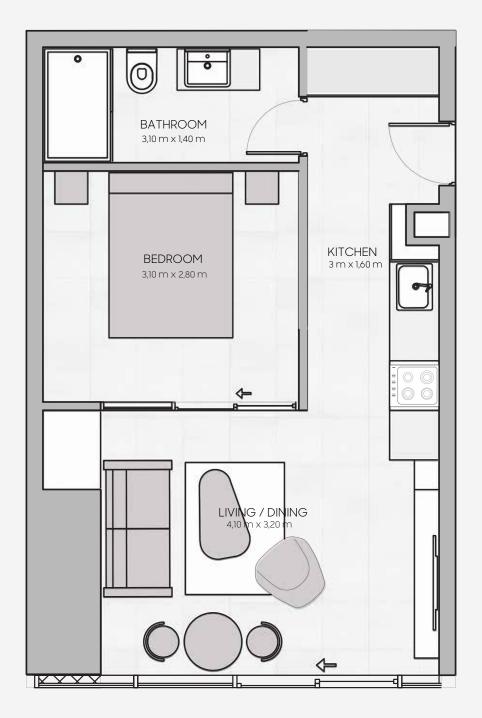

FLOOR PLANS

Series 03 - Floor 6-17

**BUA** 306.02 sq.ft.

Series 04 - Floor 6-17

**BUA** 304.94 sq.ft.

Series 05 - Floor 6-17

**BUA** 302.58 sq.ft.

Series 06 - Floor 6-17

**BUA** 271.47 sq.ft.

Series 07 - Floor 6-17

**BUA** 324.64 sq.ft.

Series 012 - Floor 6-17

**BUA** 351.23 sq.ft.

Series 013 - Floor 6-17

**BUA** 327.44 sq.ft.

Series 015 - Floor 6-17

**BUA** 320.77 sq.ft.

Series 016 - Floor 6-17

**BUA** 316.68 sq.ft.

Series 17 - Floor 6-17

**BUA** 495.04 sq.ft.

Series 14 - Floor 6-17

BUA

501.49 sq.ft.

Series 010 - Floor 6-17

BUA

399.45 sq.ft.

Series 09 - Floor 6-17

**BUA** 453.59 sq.ft.

<sup>\*</sup> All images used are for illustrative purposes only and do not represent the actual size, features, specifications, fittings and furnishing. All materials, dimensions, and drawings are approximate only.

Series 02 - Floor 6-17

BUA

420.01 sq.ft.

Series 01 - Floor 6-17

BUA

376.96 sq.ft.

Series 08 - Floor 6-17

BUA

478.57 sq.ft.

<sup>\*</sup> All images used are for illustrative purposes only and do not represent the actual size, features, specifications, fittings and furnishing. All materials, dimensions, and drawings are approximate only.