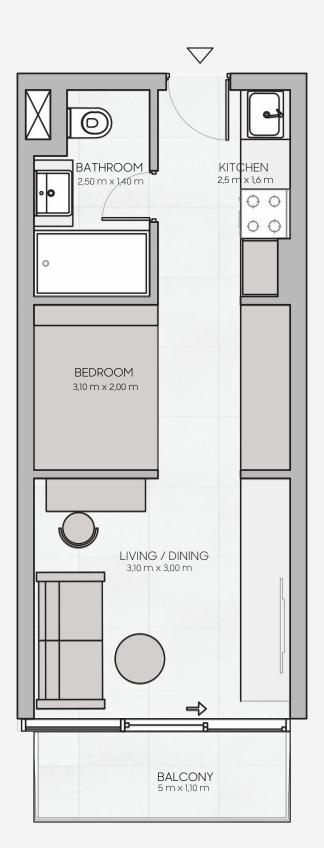

**BUA** 271.47 sq.ft.

Series 07 - Floor 6-17

**BUA** 324.64 sq.ft.

Series 012 - Floor 6-17

**BUA** 351.23 sq.ft.

Series 013 - Floor 6-17

**BUA** 327.44 sq.ft.

Series 015 - Floor 6-17