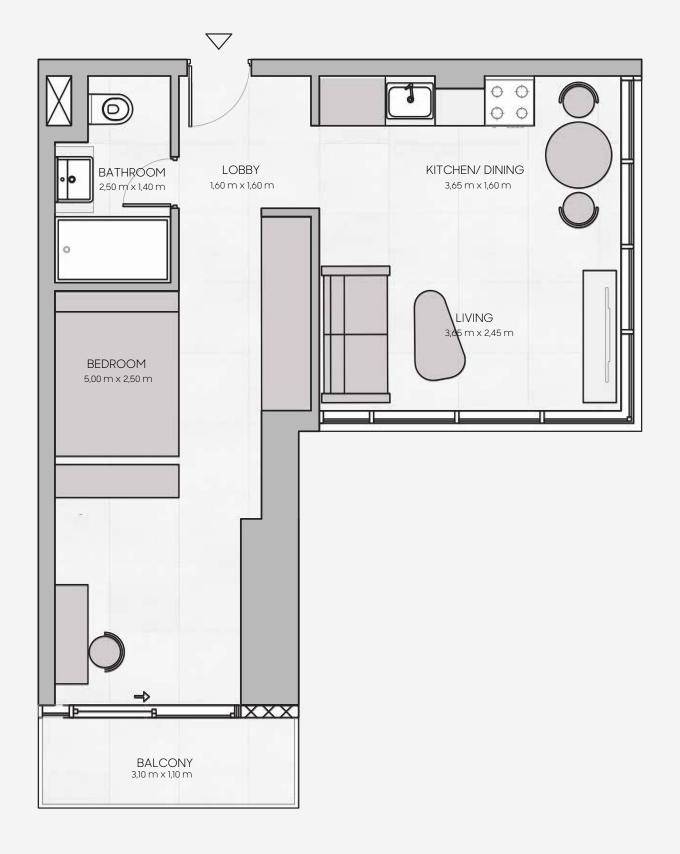

FLOOR PLANS

Series 03 - Floor 6-17

**BUA** 306.02 sq.ft.

Series 04 - Floor 6-17

**BUA** 304.94 sq.ft.

Series 05 - Floor 6-17

**BUA** 302.58 sq.ft.

Series 06 - Floor 6-17

**BUA** 271.47 sq.ft.

Series 07 - Floor 6-17

**BUA** 324.64 sq.ft.

Series 012 - Floor 6-17

**BUA** 351.23 sq.ft.

Series 013 - Floor 6-17

**BUA** 327.44 sq.ft.

Series 015 - Floor 6-17

**BUA** 320.77 sq.ft.

Series 016 - Floor 6-17

**BUA** 316.68 sq.ft.

Series 17 - Floor 6-17

**BUA** 495.04 sq.ft.

Series 14 - Floor 6-17

BUA

501.49 sq.ft.

Series 010 - Floor 6-17

BUA

399.45 sq.ft.

Series 09 - Floor 6-17

**BUA** 453.59 sq.ft.

<sup>\*</sup> All images used are for illustrative purposes only and do not represent the actual size, features, specifications, fittings and furnishing. All materials, dimensions, and drawings are approximate only.

Series 02 - Floor 6-17

BUA

420.01 sq.ft.

Series 01 - Floor 6-17

BUA

376.96 sq.ft.

Series 08 - Floor 6-17

BUA

478.57 sq.ft.

<sup>\*</sup> All images used are for illustrative purposes only and do not represent the actual size, features, specifications, fittings and furnishing. All materials, dimensions, and drawings are approximate only.