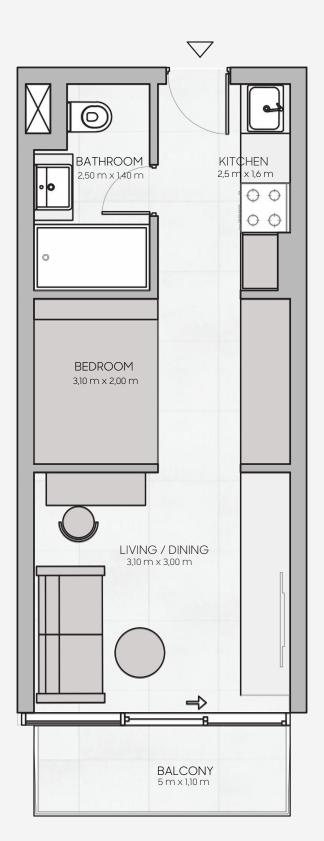

FLOOR PLANS

Series 03 - Floor 6-17

**BUA** 306.02 sq.ft.

Series 04 - Floor 6-17

**BUA** 304.94 sq.ft.

Series 05 - Floor 6-17

**BUA** 302.58 sq.ft.

Series 06 - Floor 6-17