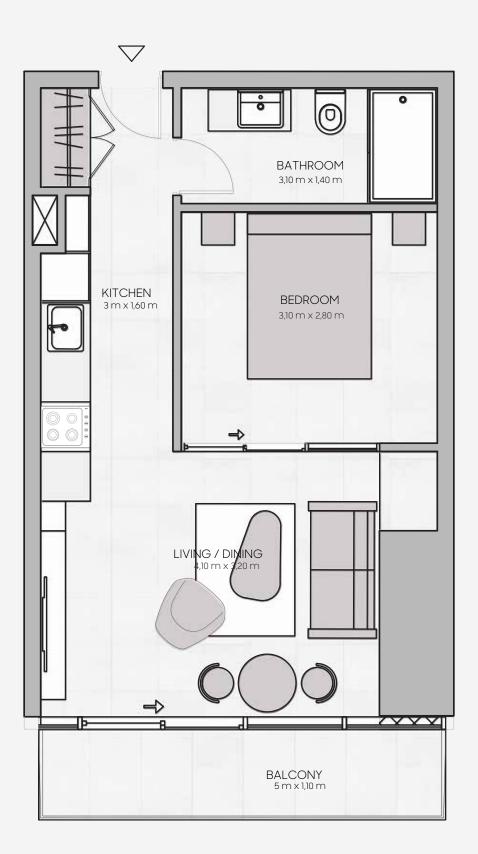

**BUA** 271.47 sq.ft.

Series 07 - Floor 6-17

**BUA** 324.64 sq.ft.

Series 012 - Floor 6-17

**BUA** 351.23 sq.ft.

Series 013 - Floor 6-17

**BUA** 327.44 sq.ft.

Series 015 - Floor 6-17