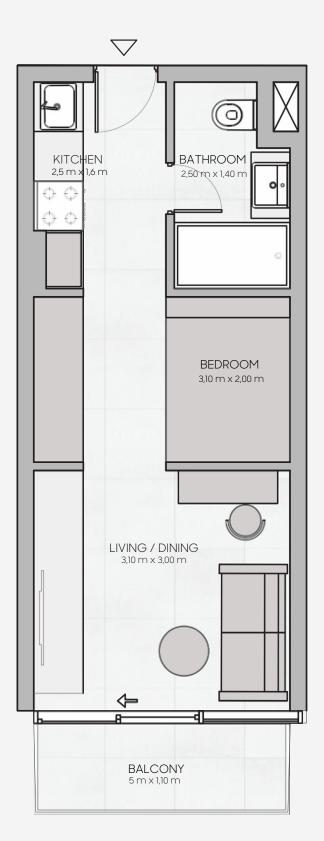

FLOOR PLANS

Series 03 - Floor 6-17

**BUA** 306.02 sq.ft.

Series 04 - Floor 6-17

**BUA** 304.94 sq.ft.

Series 05 - Floor 6-17

**BUA** 302.58 sq.ft.

Series 06 - Floor 6-17