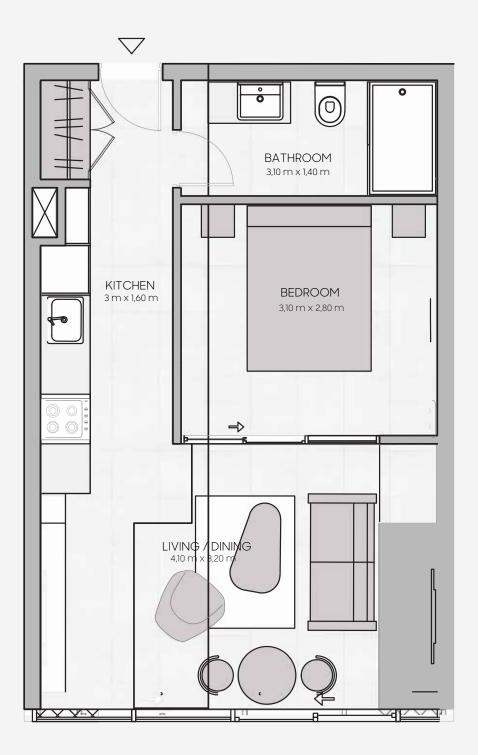

FLOOR PLANS

Series 03 - Floor 6-17

**BUA** 306.02 sq.ft.

Series 04 - Floor 6-17

**BUA** 304.94 sq.ft.

Series 05 - Floor 6-17

**BUA** 302.58 sq.ft.

Series 06 - Floor 6-17

**BUA** 271.47 sq.ft.

Series 07 - Floor 6-17

**BUA** 324.64 sq.ft.

Series 012 - Floor 6-17

**BUA** 351.23 sq.ft.

Series 013 - Floor 6-17

**BUA** 327.44 sq.ft.

Series 015 - Floor 6-17

**BUA** 320.77 sq.ft.

Series 016 - Floor 6-17

**BUA** 316.68 sq.ft.

Series 17 - Floor 6-17

**BUA** 495.04 sq.ft.

Series 14 - Floor 6-17

BUA

501.49 sq.ft.

Series 010 - Floor 6-17

BUA

399.45 sq.ft.

Series 09 - Floor 6-17

**BUA** 453.59 sq.ft.

<sup>\*</sup> All images used are for illustrative purposes only and do not represent the actual size, features, specifications, fittings and furnishing. All materials, dimensions, and drawings are approximate only.

Series 02 - Floor 6-17

BUA

420.01 sq.ft.

Series 01 - Floor 6-17

BUA

376.96 sq.ft.

Series 08 - Floor 6-17

BUA

478.57 sq.ft.

<sup>\*</sup> All images used are for illustrative purposes only and do not represent the actual size, features, specifications, fittings and furnishing. All materials, dimensions, and drawings are approximate only.