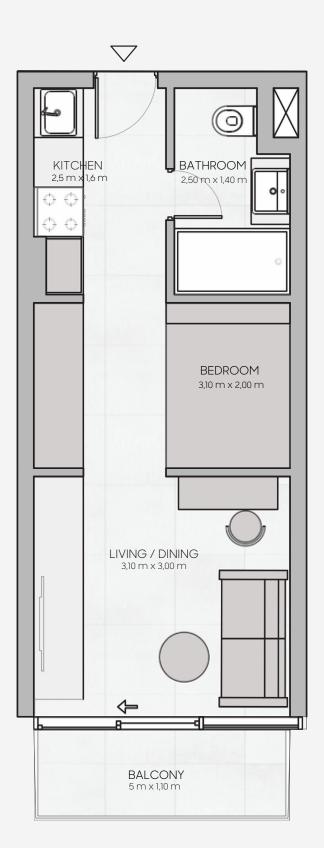

FLOOR PLANS

Series 03 - Floor 6-17

**BUA** 306.02 sq.ft.

Series 04 - Floor 6-17

**BUA** 304.94 sq.ft.

Series 05 - Floor 6-17

**BUA** 302.58 sq.ft.

Series 06 - Floor 6-17