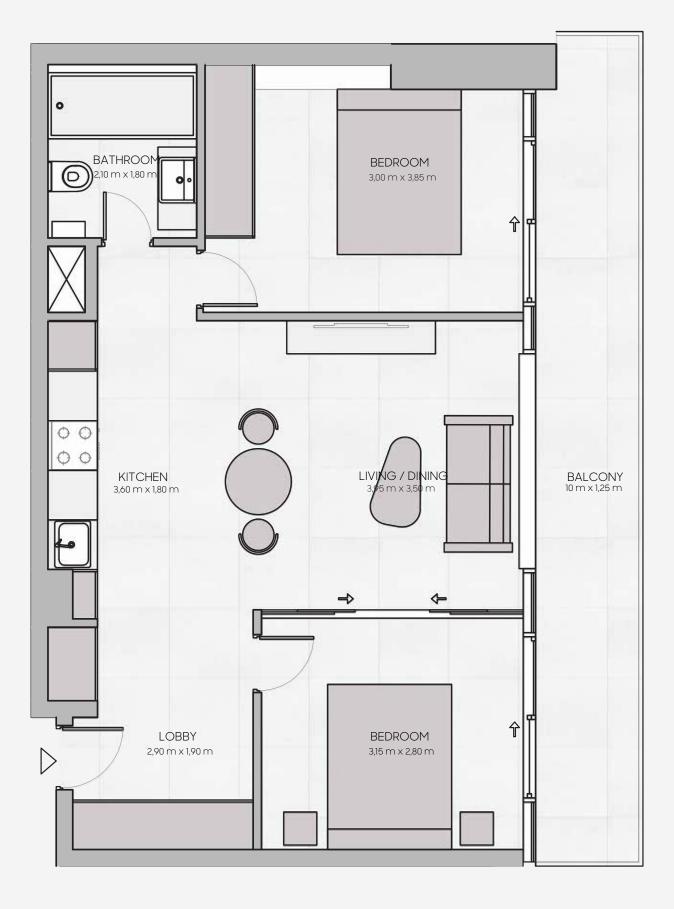

#### Two Bedroom Apartment

Series 11 - Floor 6-17

BUA

747.45 sq.ft.

<sup>\*</sup> All images used are for illustrative purposes only and do not represent the actual size, features, specifications, fittings and furnishing. All materials, dimensions, and drawings are approximate only.