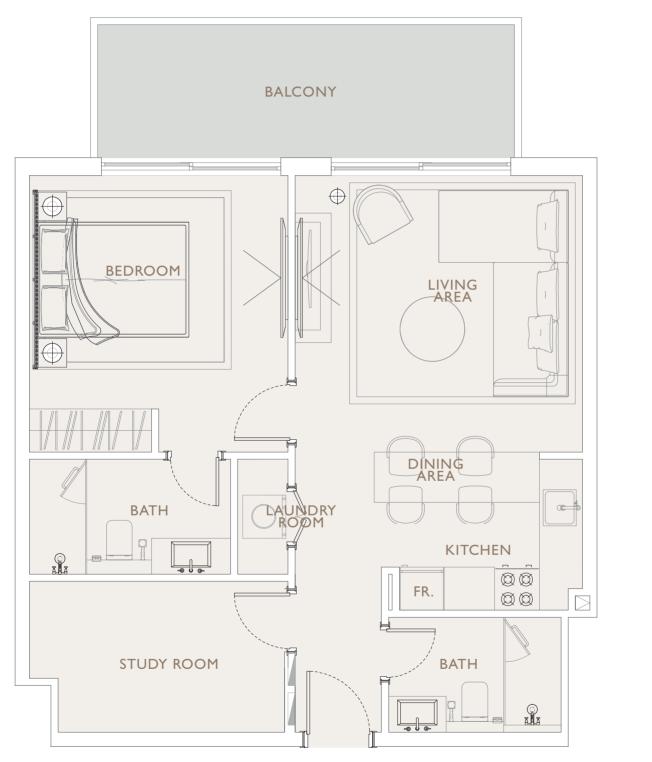

#### 1 BEDROOM TYPE 13A

Internal Living Area 669.41 sq.ft.

Outdoor Living Area 343.69 sq.ft.

Total Living Area 1,013.10 sq.ft.

S Q U A R E R E S I D E N C E S