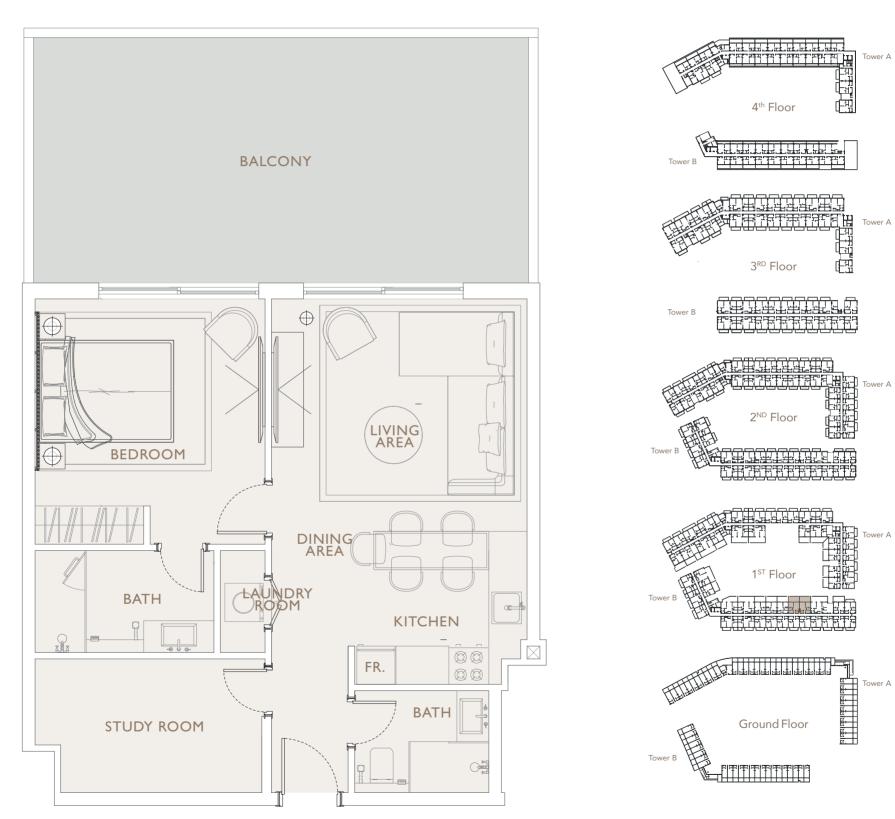

### OAKLEY SQUARE RESIDENCES

1 BEDROOM TYPE 4

Internal Living Area 488.57 sq.ft.

Outdoor Living Area 173.30 sq.ft.

Total Living Area 661.87 sq.ft.

SQUARE RESIDENCES