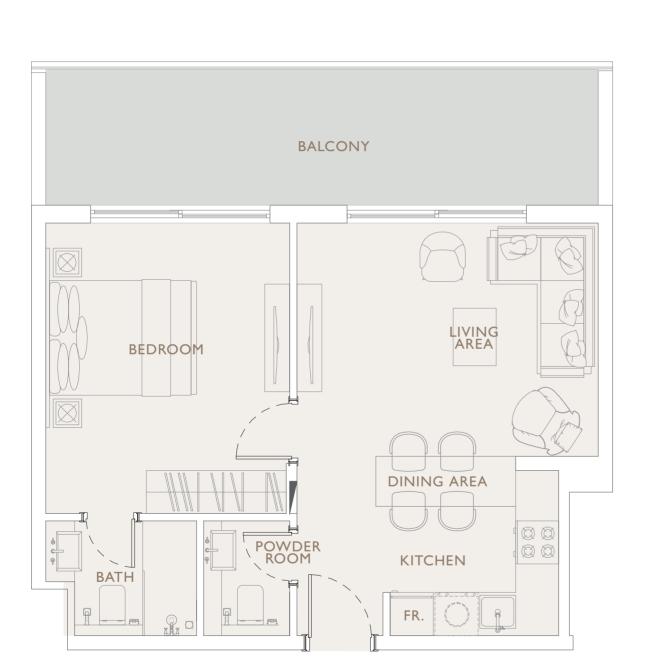

#### 1 BEDROOM TYPE 3

Outdoor Living Area 175.77 sq.ft.

Total Living Area 676.62 sq.ft.