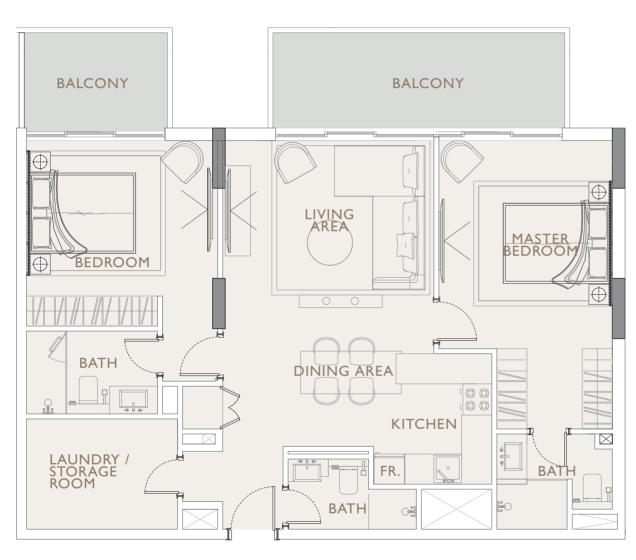

#### 2 BEDROOM TYPE 1

Total Living Area 1,041.84 sq.ft.

### OAKLEY SQUARE RESIDENCES

2 BEDROOM TYPE 2

Outdoor Living Area 219.48 sq.ft.

Total Living Area 1,210.62 sq.ft.

SQUARE RESIDENCES

 $\bigoplus$ 

 $\bigoplus$ 

BATH