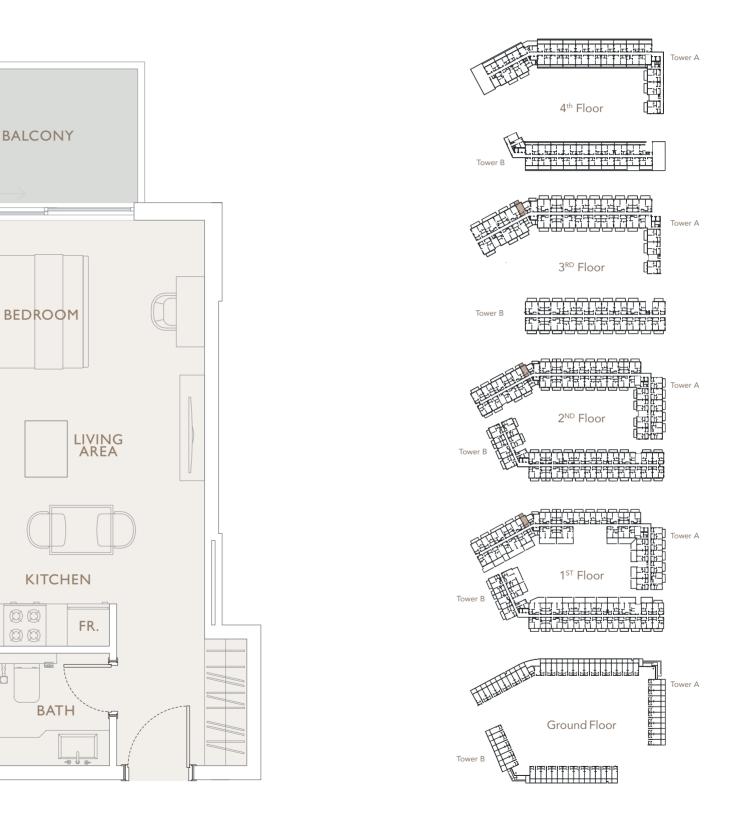

#### STUDIO TYPE 3

()

Outdoor Living Area 65.88 sq.ft.

Total Living Area 414.63 sq.ft.