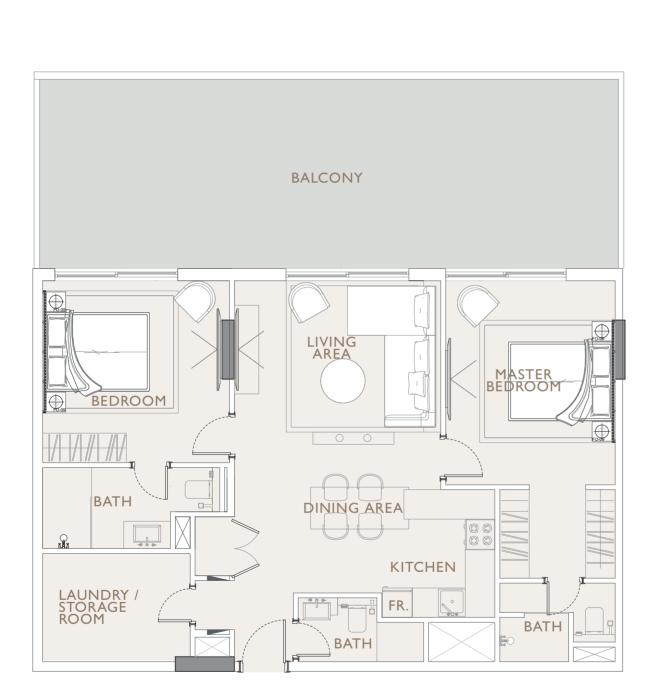

#### 2 BEDROOM TYPE 3

╡╡╤╵╤╵╤╵╤╵╤╵╤ ┟┚╴╴╴╴

Tower B

SQUARE RESIDENCES

#### 2 BEDROOM TYPE 4

Outdoor Living Area 197.63 sq.ft.

SQUARE RESIDENCES