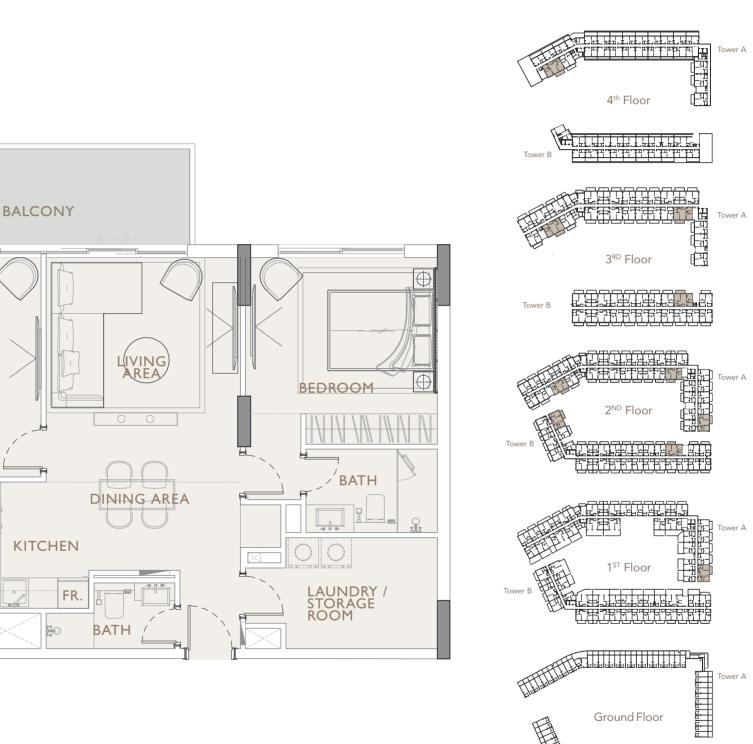

### OAKLEY SQUARE RESIDENCES

1 BEDROOM TYPE 4

Internal Living Area 488.57 sq.ft.

Outdoor Living Area 173.30 sq.ft.

Total Living Area 661.87 sq.ft.

SQUARE RESIDENCES