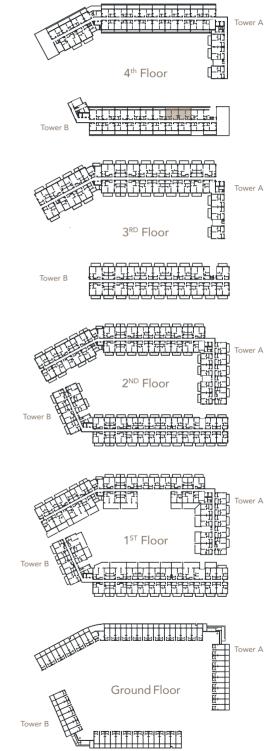

### OAKLEY SQUARE RESIDENCES

1 BEDROOM TYPE 4

Internal Living Area 488.57 sq.ft.

Outdoor Living Area 173.30 sq.ft.

Total Living Area 661.87 sq.ft.

SQUARE RESIDENCES