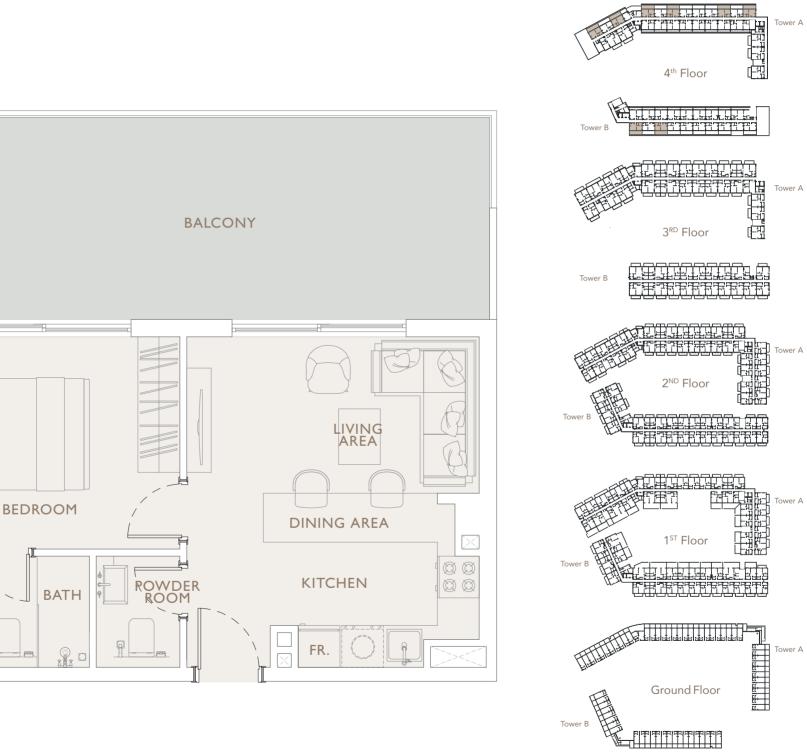

#### 1 BEDROOM TYPE 3

Outdoor Living Area 175.77 sq.ft.

Total Living Area 676.62 sq.ft.