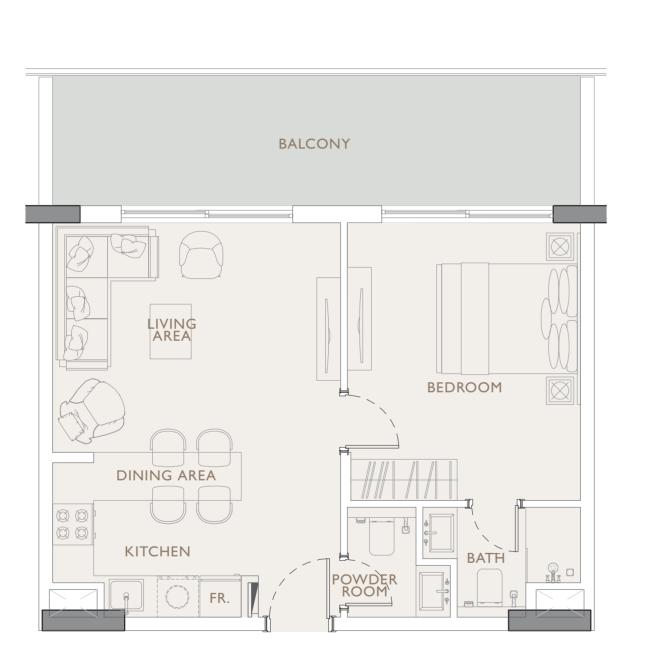

#### 1 BEDROOM TYPE 3

Outdoor Living Area 175.77 sq.ft.

Total Living Area 676.62 sq.ft.