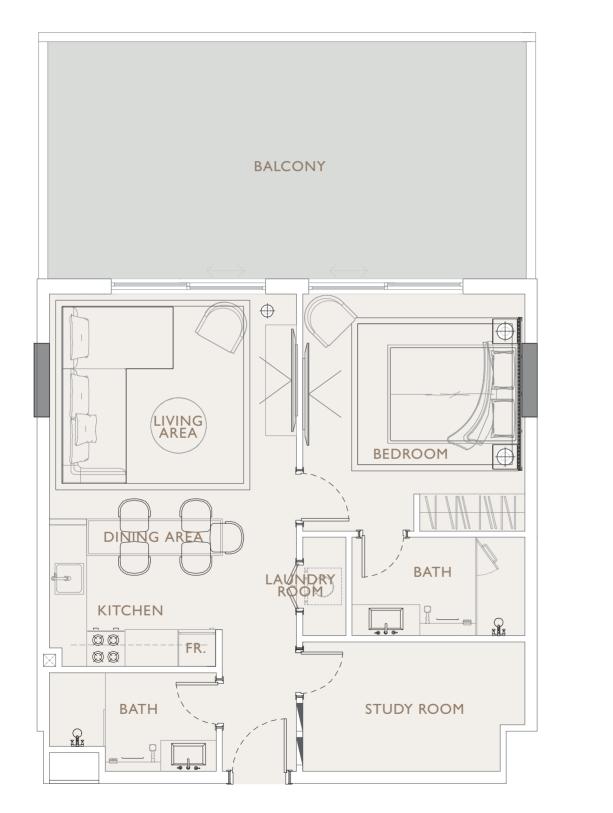

### OAKLEY SQUARE RESIDENCES

1 BEDROOM TYPE 4

Internal Living Area 488.57 sq.ft.

Outdoor Living Area 173.30 sq.ft.

Total Living Area 661.87 sq.ft.

SQUARE RESIDENCES