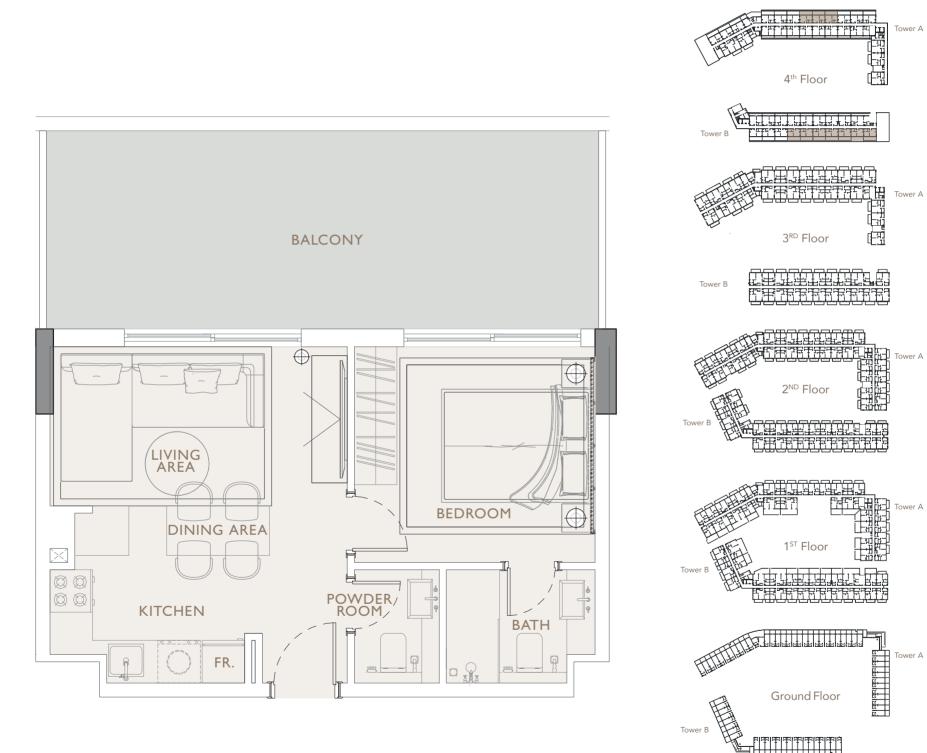

#### STUDIO TYPE 1

Internal Living Area 376.20 sq.ft.

Outdoor Living Area 130.78 sq.ft.

Total Living Area 506.98 sq.ft.

SQUARE RESIDENCES