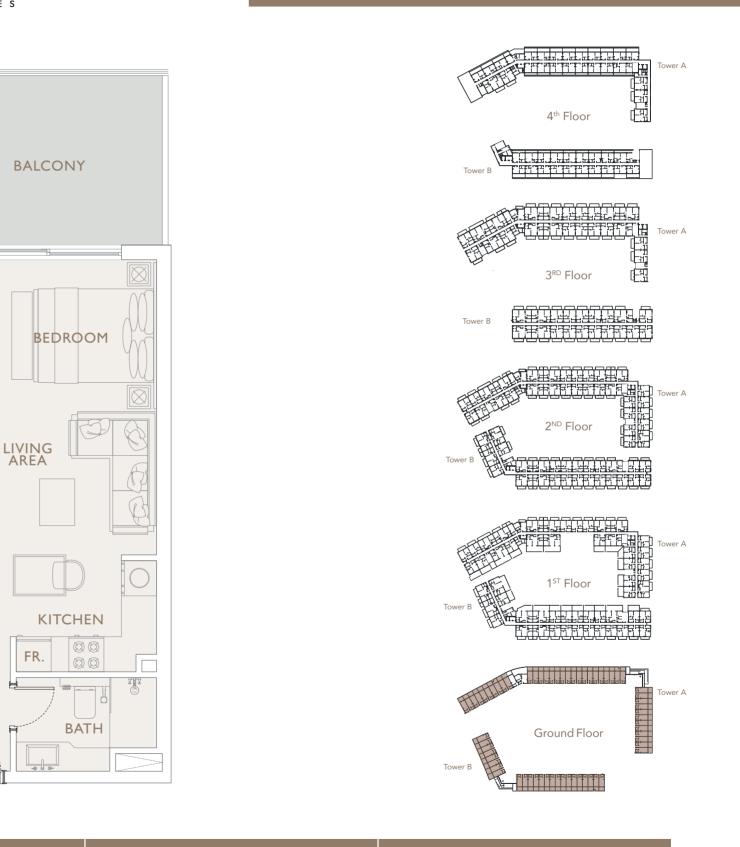

#### STUDIO TYPE 1

Internal Living Area 376.20 sq.ft.

Outdoor Living Area 130.78 sq.ft.

Total Living Area 506.98 sq.ft.

SQUARE RESIDENCES