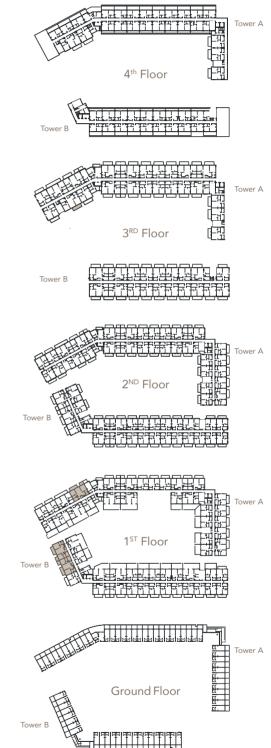

RESIDENCES





╒║╤║╤║╤╢╤╢╤║╤║╤║╕

SQUARE RESIDENCES

#### 1 BEDROOM TYPE 13





Outdoor Living Area 131.75 sq.ft.

SQUARE RESIDENCES

#### 1 BEDROOM TYPE 13A





Internal Living Area 669.41 sq.ft.

Outdoor Living Area 343.69 sq.ft.

Total Living Area 1,013.10 sq.ft.

S Q U A R E R E S I D E N C E S

#### 2 BEDROOM TYPE 1





Total Living Area 1,041.84 sq.ft.

### OAKLEY SQUARE RESIDENCES

2 BEDROOM TYPE 2





Outdoor Living Area 219.48 sq.ft.

Total Living Area 1,210.62 sq.ft.

SQUARE RESIDENCES

 $\bigoplus$ 

 $\bigoplus$ 

BATH

MASTER BEDROOM

0===

#### 2 BEDROOM TYPE 3



╡╡╤╵╤╵╤╵╤╵╤╵╤ ┟┚╴╴╴╴

Tower B

SQUARE RESIDENCES

#### 2 BEDROOM TYPE 4





Outdoor Living Area 197.63 sq.ft.

SQUARE RESIDENCES

#### 2 BEDROOM TYPE 5





OAKLEY SQUARE RESIDENCES

#### 2 BEDROOM TYPE 6





Internal Living Area 990.06 sq.ft.

Outdoor Living Area 197.63 sq.ft.

Total Living Area 1,187.69 sq.ft.