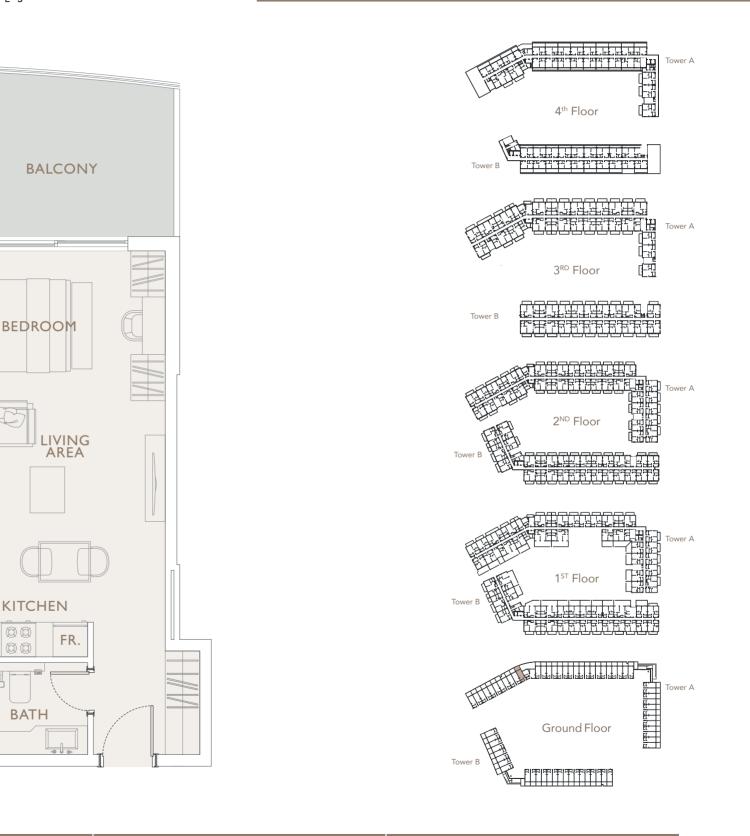

### STUDIO TYPE 2

È

A

0

 $\bigcirc \bigcirc$ 

 $\bigcirc \bigcirc$ 

Outdoor Living Area 127.88 sq.ft.

Total Living Area 519.36 sq.ft.