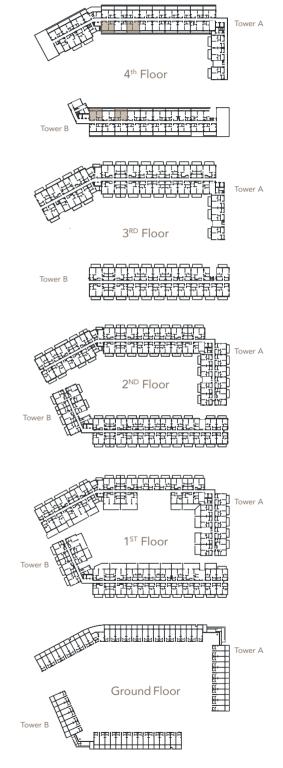

### OAKLEY SQUARE RESIDENCES

1 BEDROOM TYPE 1

Tower A

Tower A

臣

F

Tower A

電電

Outdoor Living Area 83.53 sq.ft.