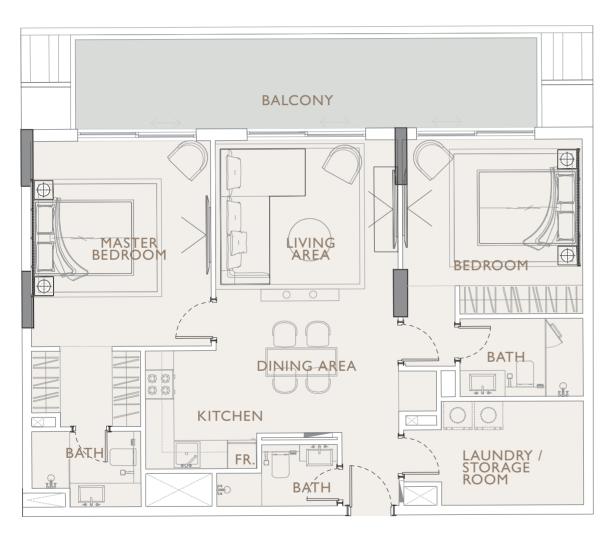

### OAKLEY SQUARE RESIDENCES

1 BEDROOM TYPE 4

Internal Living Area 488.57 sq.ft.

Outdoor Living Area 173.30 sq.ft.

Total Living Area 661.87 sq.ft.

SQUARE RESIDENCES