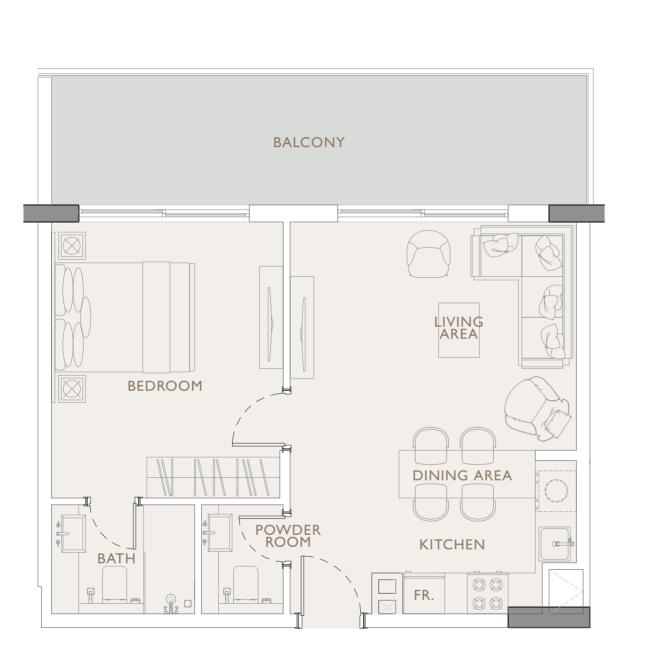

### OAKLEY SQUARE RESIDENCES

1 BEDROOM TYPE 4

Internal Living Area 488.57 sq.ft.

Outdoor Living Area 173.30 sq.ft.

Total Living Area 661.87 sq.ft.

SQUARE RESIDENCES