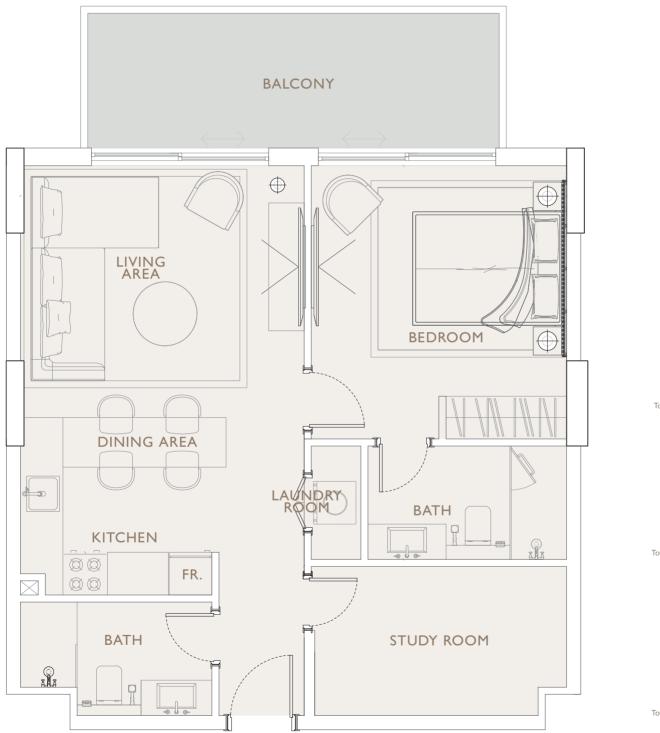

### OAKLEY SQUARE RESIDENCES

1 BEDROOM TYPE 4

Internal Living Area 488.57 sq.ft.

Outdoor Living Area 173.30 sq.ft.

Total Living Area 661.87 sq.ft.

SQUARE RESIDENCES