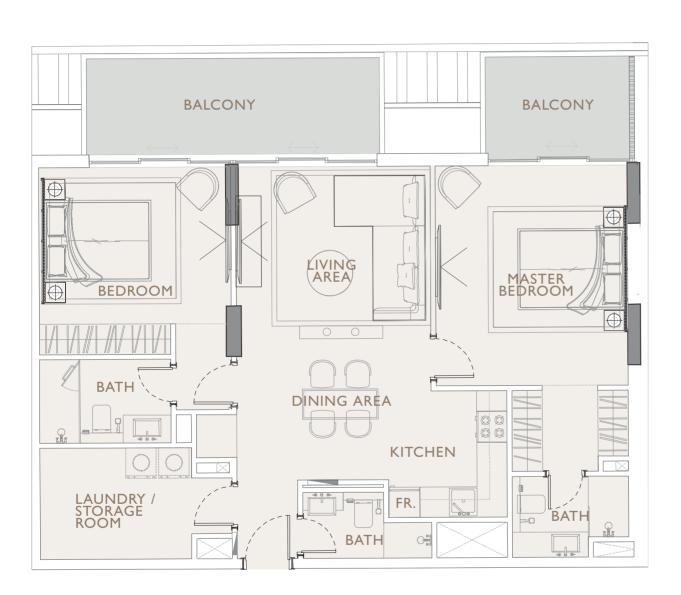

### OAKLEY SQUARE RESIDENCES

2 BEDROOM TYPE 2

Outdoor Living Area 219.48 sq.ft.

Total Living Area 1,210.62 sq.ft.

SQUARE RESIDENCES

 $\bigoplus$ 

 $\bigoplus$ 

BATH

MASTER BEDROOM

0===