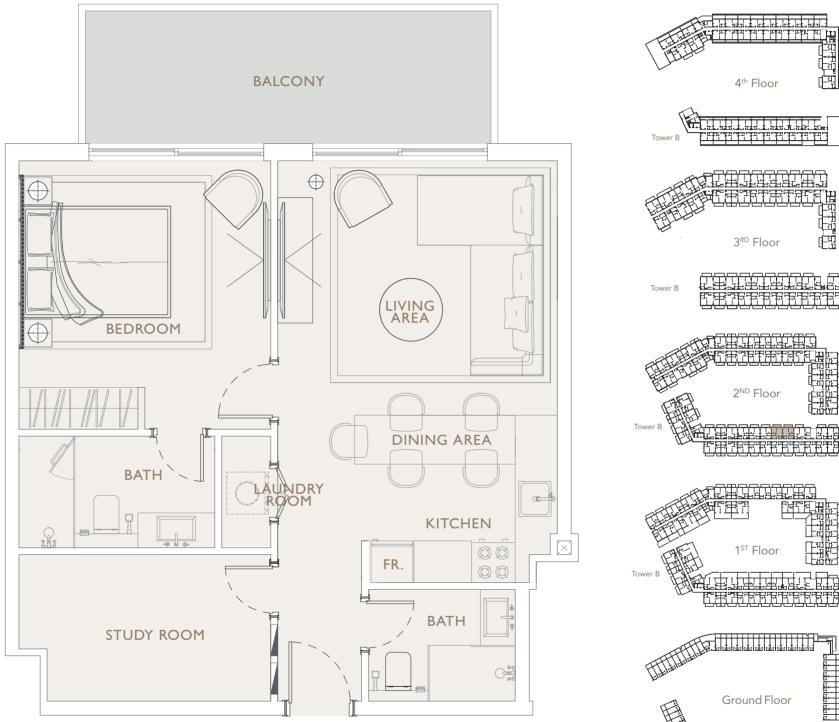

#### 1 BEDROOM TYPE 10

Tower A

Total Living Area 801.16 sq.ft.

SQUARE RESIDENCES

#### 1 BEDROOM TYPE 10A

Outdoor Living Area 343.69 sq.ft.

Total Living Area 1,011.27 sq.ft.

╒║╤║╤║╤╟╤╟╤╟╤╢╤ ┶┙┶┙┶