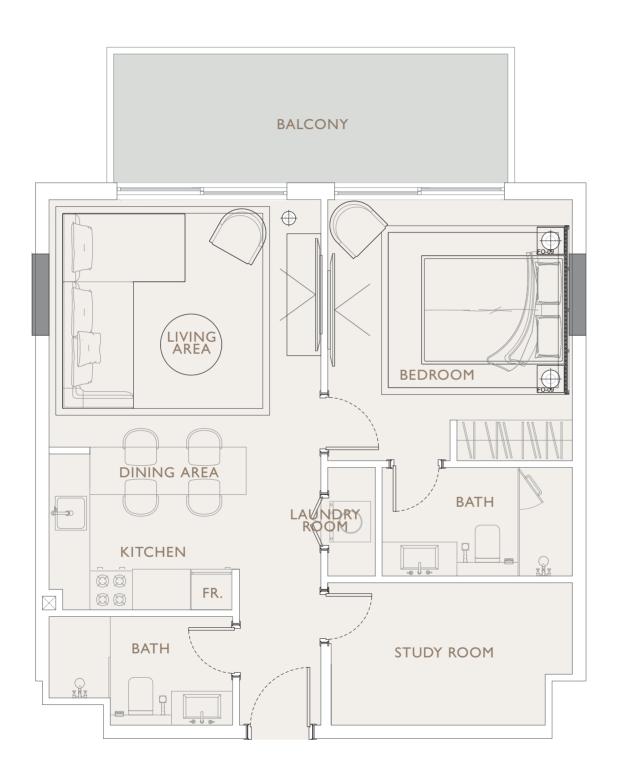

### OAKLEY SQUARE RESIDENCES

1 BEDROOM TYPE 4

Internal Living Area 488.57 sq.ft.

Outdoor Living Area 173.30 sq.ft.

Total Living Area 661.87 sq.ft.

SQUARE RESIDENCES