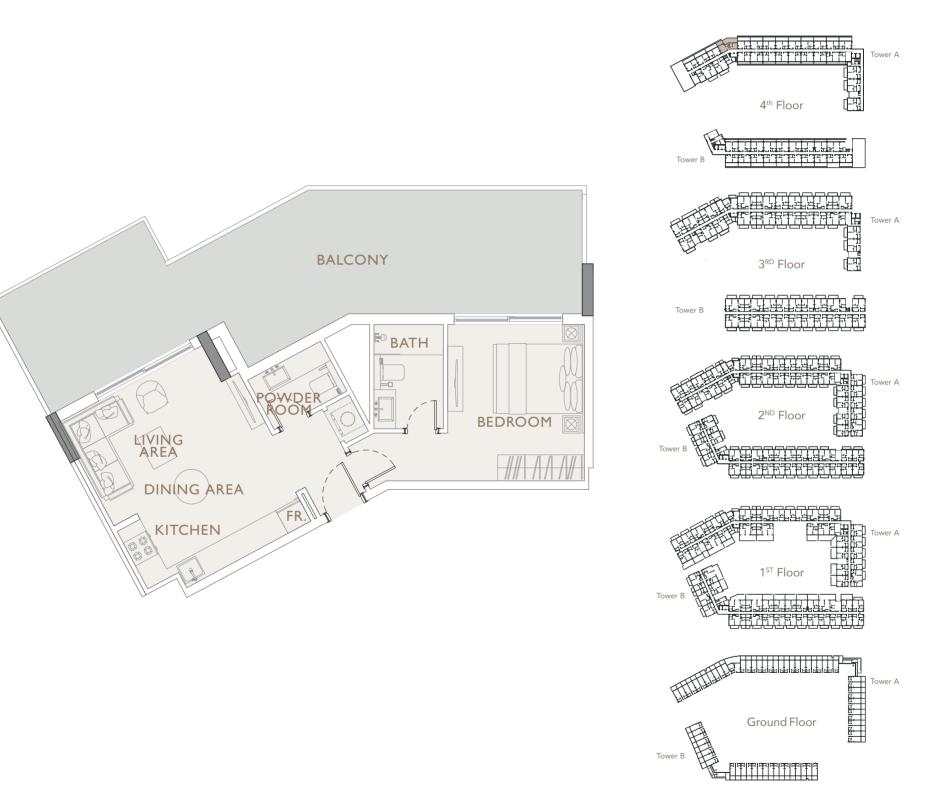

#### 1 BEDROOM TYPE 8

Tower A

Outdoor Living Area 174.59 sq.ft.

Total Living Area 677.26 sq.ft.

SQUARE RESIDENCES