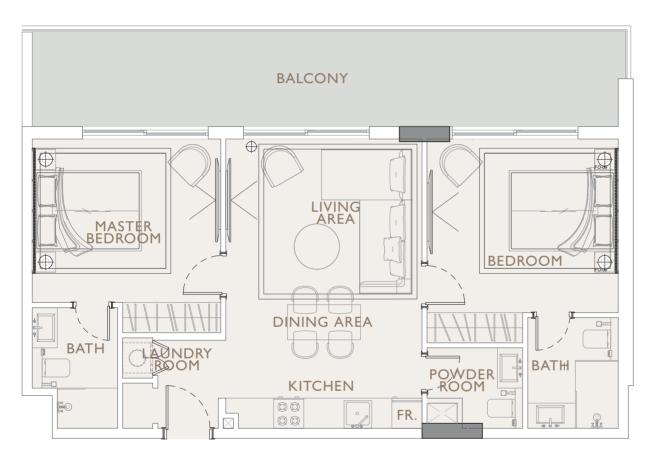

### OAKLEY SQUARE RESIDENCES

2 BEDROOM TYPE 2

Outdoor Living Area 219.48 sq.ft.

Total Living Area 1,210.62 sq.ft.

SQUARE RESIDENCES

 $\bigoplus$ 

 $\bigoplus$ 

BATH

MASTER BEDROOM

0===