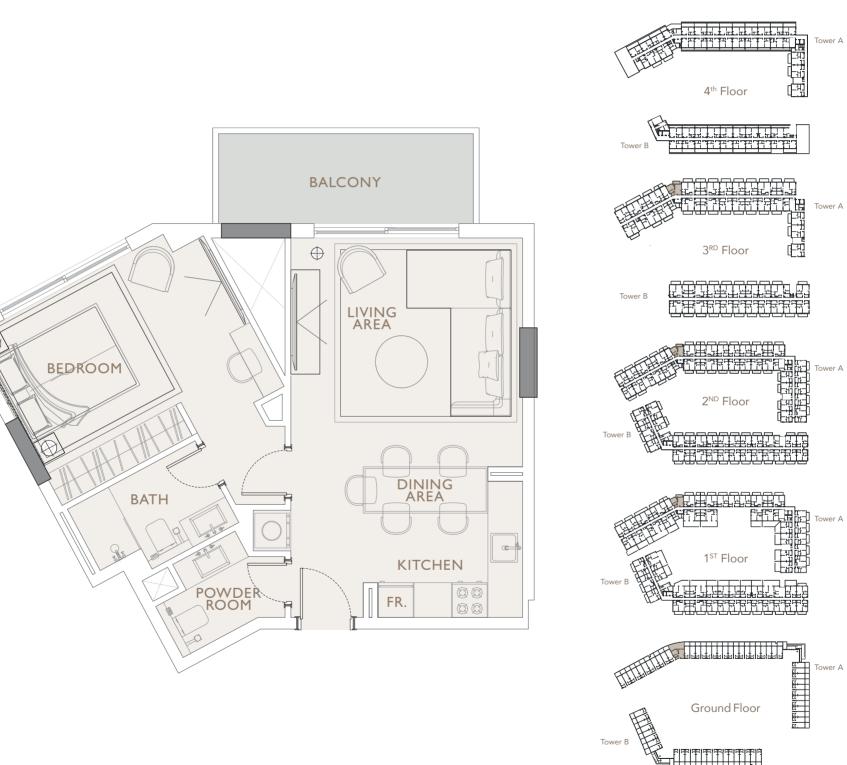

### OAKLEY SQUARE RESIDENCES

1 BEDROOM TYPE 4

Internal Living Area 488.57 sq.ft.

Outdoor Living Area 173.30 sq.ft.

Total Living Area 661.87 sq.ft.

SQUARE RESIDENCES