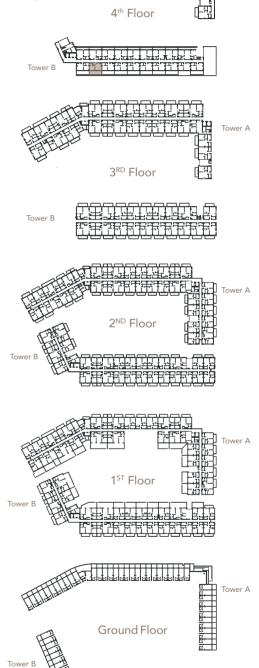

### OAKLEY SQUARE RESIDENCES

1 BEDROOM TYPE 1

Tower A

Tower A

臣

F

Tower A

電電

Outdoor Living Area 83.53 sq.ft.