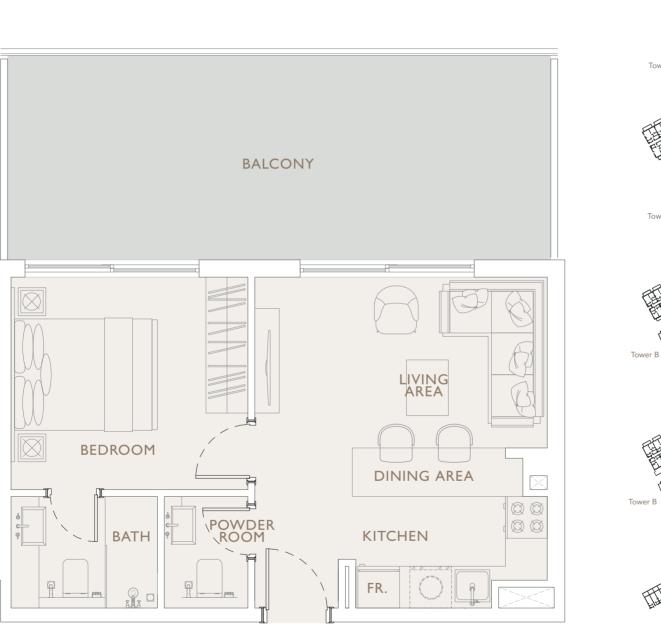

### OAKLEY SQUARE RESIDENCES

1 BEDROOM TYPE 4

Internal Living Area 488.57 sq.ft.

Outdoor Living Area 173.30 sq.ft.

Total Living Area 661.87 sq.ft.

SQUARE RESIDENCES