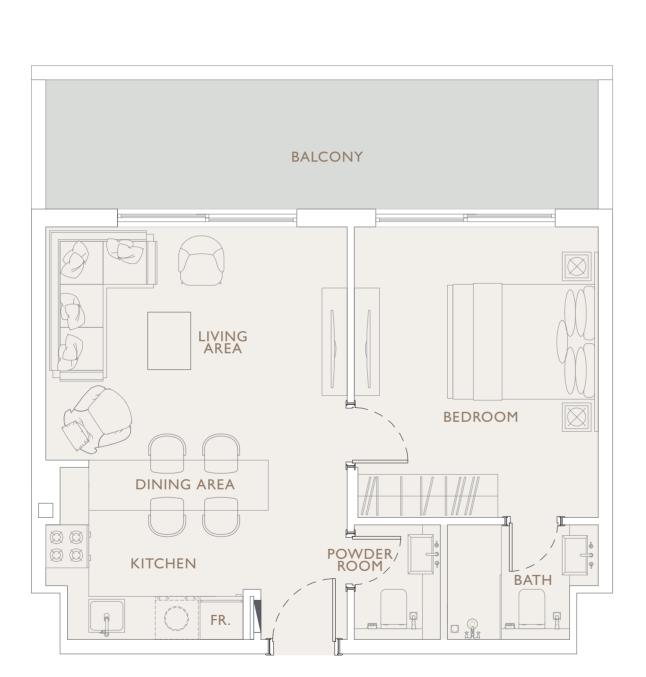

#### STUDIO TYPE 1

Internal Living Area 376.20 sq.ft.

Outdoor Living Area 130.78 sq.ft.

Total Living Area 506.98 sq.ft.

SQUARE RESIDENCES