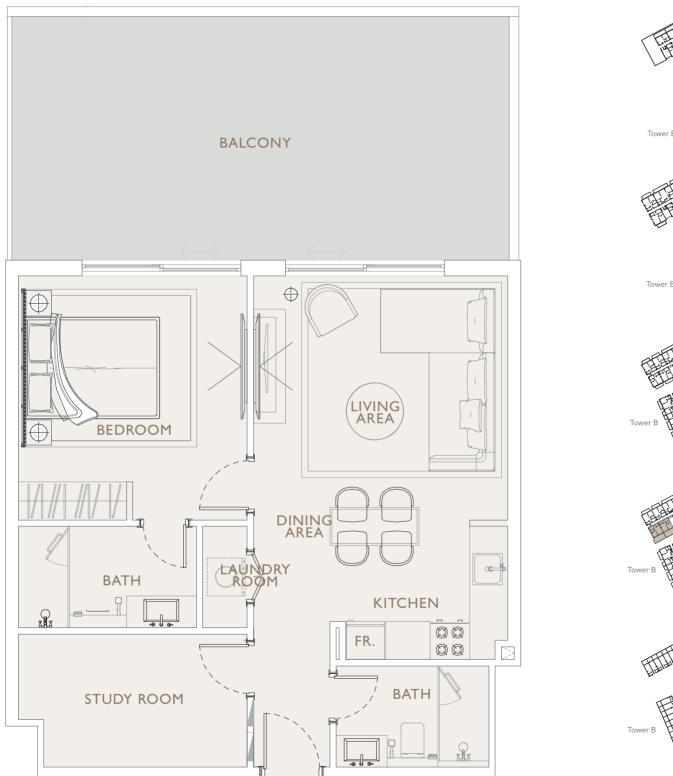

#### 1 BEDROOM TYPE 10

Tower A

Total Living Area 801.16 sq.ft.

SQUARE RESIDENCES

#### 1 BEDROOM TYPE 10A

Outdoor Living Area 343.69 sq.ft.

Total Living Area 1,011.27 sq.ft.

╒║╤║╤║╤╟╤╟╤╟╤╢╤ ┶┙┶┙┶