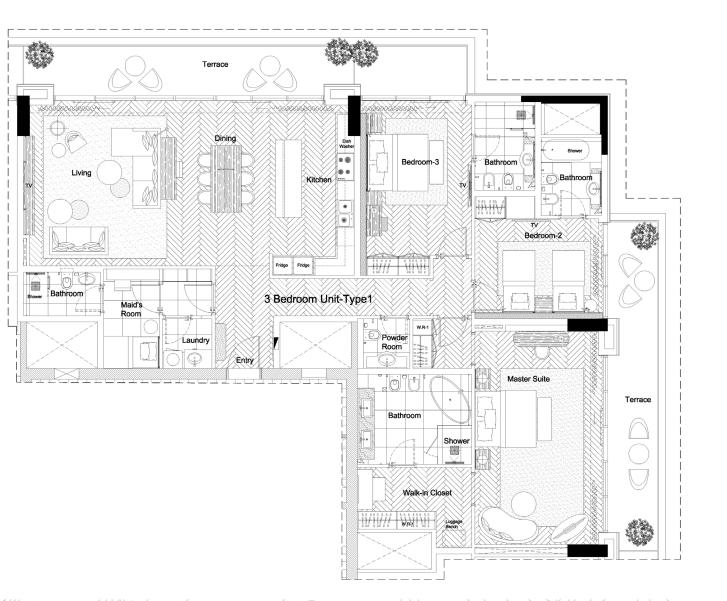

### THREE BEDROOM

**TYPE-1** 

2023

All room sizes and floor plans measurements are approximate and may vary per unit. Floor plans and unit features are preliminary and proposed only. Developer reserves the right to modify, revise, change or withdraw any or all of same in its sole and absolute discretion and without prior notice. Depictions of furnishings, finishes, appliances, counters, soffits, floor coverings and other matters of detail, including, without limitation, items of finish and decoration are conceptual only and are not necessarily included in each unit. Consult your Agreement and the Prospect us for items included with your Unit.