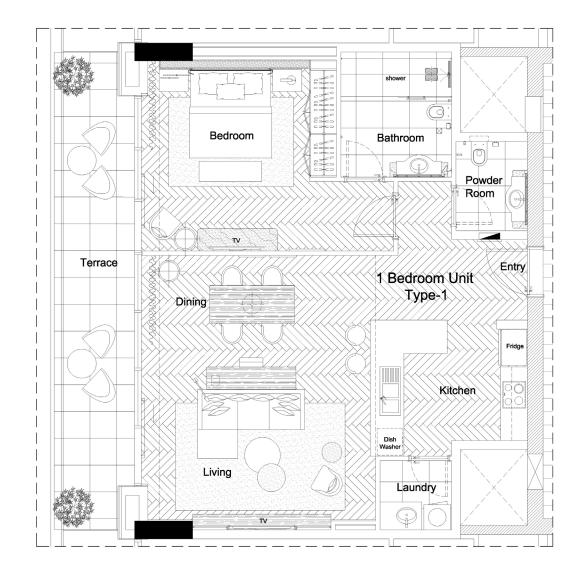

# ONE BEDROOM

TYPE-1

2023

All room sizes and floor plans measurements are approximate and may vary per unit. Floor plans and unit features are preliminary and proposed only. Developer reserves the right to modify, revise, change or withdraw any or all of same in its sole and absolute discretion and without prior notice. Depictions of furnishings, finishes, appliances, counters, soffits; floor coverings and other matters of detail, including, without limitation, items of finish and decoration are conceptual only and are not necessarily included in each Unit. Consult your Agreement and the Prospect us for items included with your Unit.