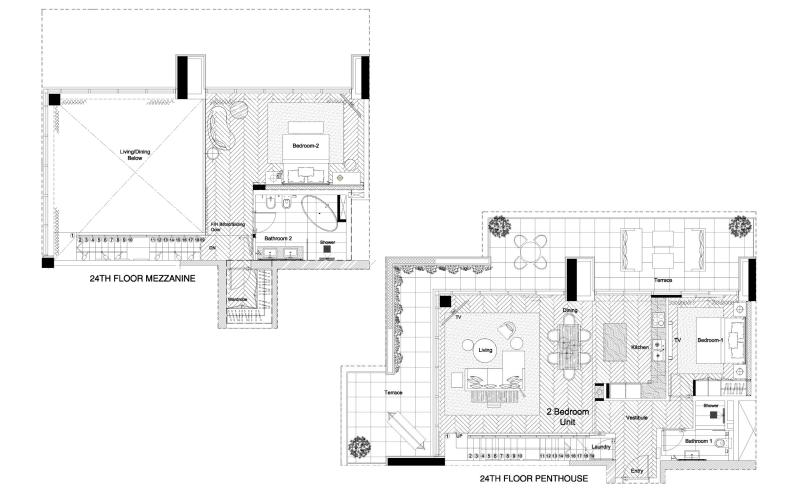

#### 24TH FLOOR MEZZANINE

All room sizes and floor plans measurements are approximate and may vary per unit. Floor plans and unit features are preliminary and proposed only. Developer reserves the right to modify, revise, change or withdraw any or all of same in its sole and absolute discretion and without prior notice. Depictions of furnishings, finishes, appliances, counters, soffits, floor coverings and other matters of detail, including, without limitation, items of finish and decoration are conceptual only and are not necessarily included in each Unit. Consult your Agreement and the Prospect us for items included with your Unit.

# TWO BEDROOM

PENTHOUSE

2023

| Interior   | 1,517.00 Sq.ft. |
|------------|-----------------|
| Balcony    | 595.00 Sq.ft.   |
| Total Area | 2,112.00 Sq.ft. |

All room sizes and floor plans measurements are approximate and may vary per unit. Floor plans and unit features are preliminary and proposed only. Developer reserves the right to modify, revise, change or withdraw any or all of same in its sole and absolute discretion and without prior notice. Depictions of furnishings, finishes, appliances, counters, soffits, floor coverings and other matters of detail, including, without limitation, items of finish and decoration are conceptual only and are not necessarily included in each Unit. Consult your Agreement and the Prospect us for items included with your Unit.