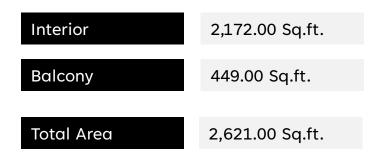

2023

TWO BEDROOM

| Interior   | 1,238.00 Sq.ft. |
|------------|-----------------|
|            |                 |
| Balcony    | 258.00 Sq.ft.   |
|            |                 |
| Total Area | 1,497.00 Sq.ft. |

## TWO BEDROOM