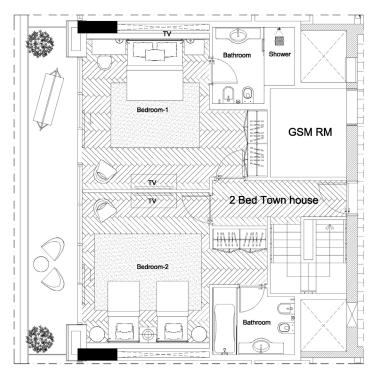

## TWO BEDROOM

#### TOWNHOUSE

12TH FLOOR TOWNHOUSE

All room sizes and floor plans measurements are approximate and may vary per unit. Floor plans and unit features are preliminary and proposed only. Developer reserves the right to modify, revise, change or withdraw any or all of same in its sole and absolute discretion and without prior notice. Depictions of furnishings, finishes, appliances, counters, soffits, floor coverings and other matters of detail, including, without limitation, items of finish and decoration are conceptual only and are not necessarily included in each Unit. Consult your Agreement and the Prospect us for items included with your Unit.