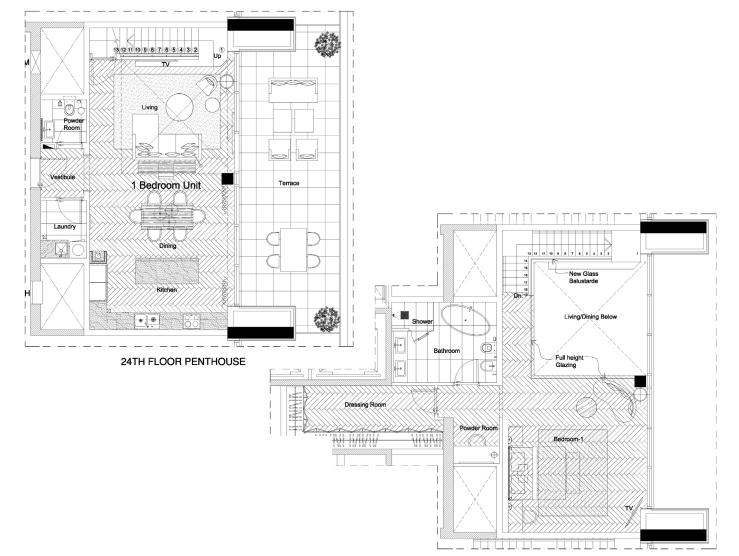

## ONE BEDROOM

PENTHOUSE

2023

#### 24TH FLOOR MEZZANINE

All room sizes and floor plans measurements are approximate and may vary per unit. Floor plans and unit features are preliminary and proposed only. Developer reserves the right to modify, revise, change or withdraw any or all of same in its sole and absolute discretion and without prior notice. Depictions of furnishings, finishes, appliances, counters, soffits, floor coverings and other matters of detail, including, without limitation, items of finish and decoration are conceptual only and are not necessarily included in each Unit. Consult your Agreement and the Prospect us for items included with your Unit.