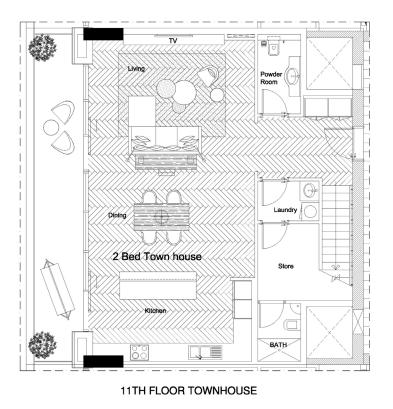

## TWO BEDROOM

#### TOWNHOUSE

12TH FLOOR TOWNHOUSE

All room sizes and floor plans measurements are approximate and may vary per unit. Floor plans and unit features are preliminary and proposed only. Developer reserves the right to modify, revise, change or withdraw any or all of same in its sole and absolute discretion and without prior notice. Depictions of furnishings, finishes, appliances, counters, soffits, floor coverings and other matters of detail, including, without limitation, items of finish and decoration are conceptual only and are not necessarily included in each Unit. Consult your Agreement and the Prospect us for items included with your Unit.