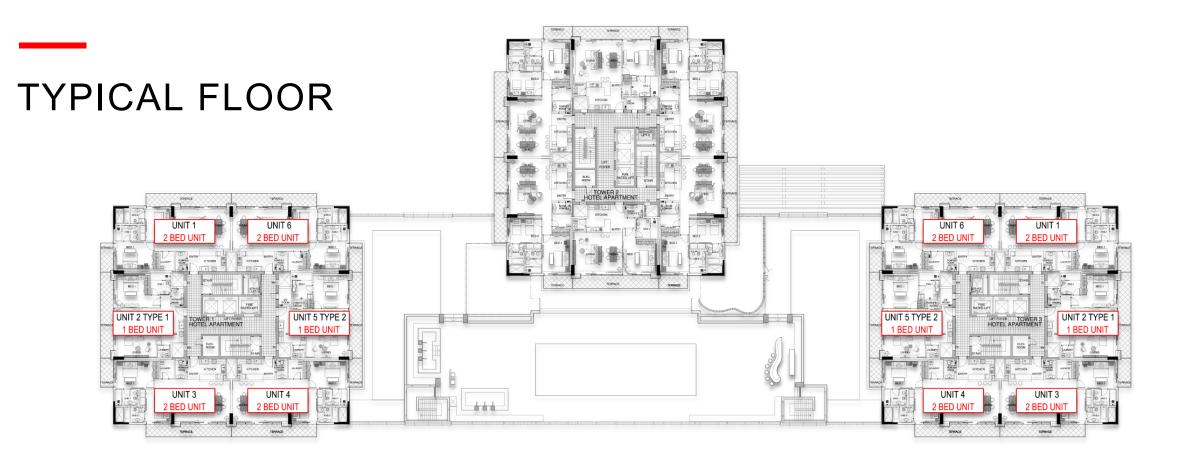

2023





2023





# ONE BEDROOM

TYPE-1

2023





All room sizes and floor plans measurements are approximate and may vary per unit. Floor plans and unit features are preliminary and proposed only. Developer reserves the right to modify, revise, change or withdraw any or all of same in its sole and absolute discretion and without prior notice. Depictions of furnishings, finishes, appliances, counters, soffits; floor coverings and other matters of detail, including, without limitation, items of finish and decoration are conceptual only and are not necessarily included in each Unit. Consult your Agreement and the Prospect us for items included with your Unit.



# ONE BEDROOM

TYPE-2

2023





All room sizes and floor plans measurements are approximate and may vary per unit. Floor plans and unit feature