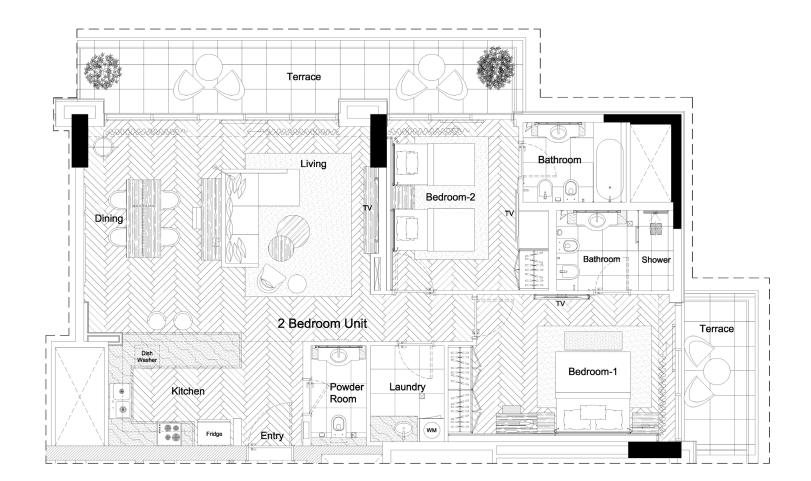

2023

TWO BEDROOM

| Interior   | 1,238.00 Sq.ft. |
|------------|-----------------|
|            |                 |
| Balcony    | 258.00 Sq.ft.   |
|            |                 |
| Total Area | 1,497.00 Sq.ft. |

## TWO BEDROOM