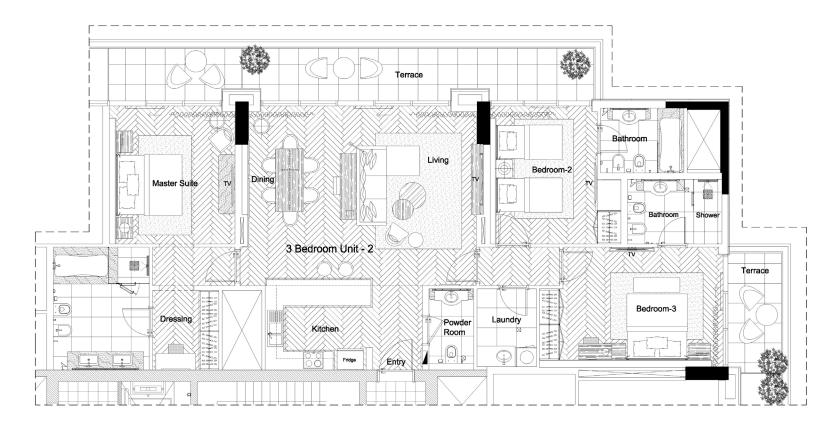

# THREE BEDROOM

TYPE-2

2023

All room sizes and floor plans measurements are approximate and may vary per unit. Floor plans and unit features are preliminary and proposed only. Developer reserves the right to modify, revise, change or withdraw any or all of same in its sole and absolute discretion and without prior notice. Depictions of furnishings, finishes, appliances, counters, soffits; floor coverings and other matters of detail, including, without limitation, items of finish and decoration are conceptual only and are not necessarily included in each Unit. Consult your Agreement and the Prospect us for items included with your Unit.