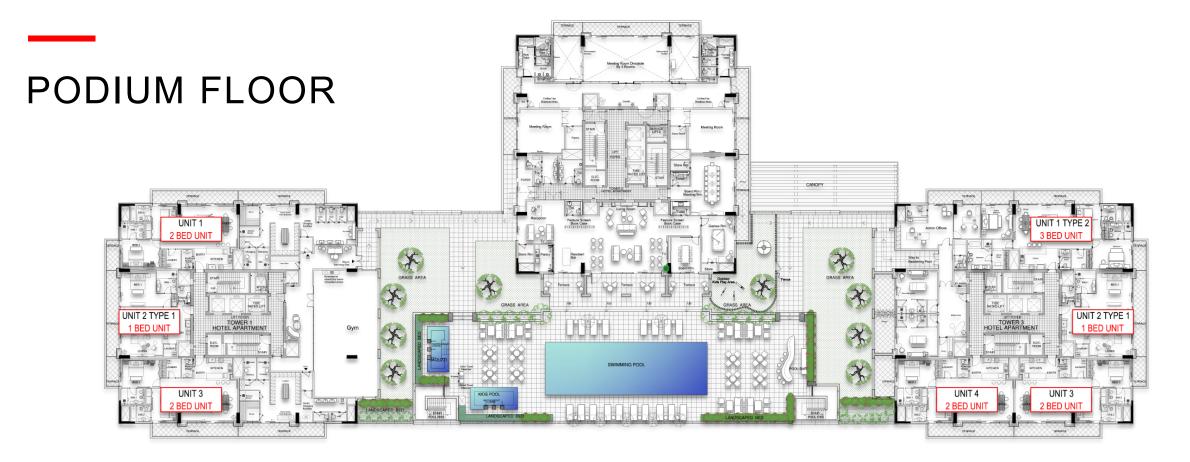

2023





2023





# ONE BEDROOM

TYPE-1

2023





All room sizes and floor plans measurements are approximate and may vary per unit. Floor plans and unit features are preliminary and proposed only. Developer reserves the right to modify, revise, change or withdraw any or all of same in its sole and absolute discretion and without prior notice. Depictions of furnishings, finishes, appliances, counters, soffits; floor coverings and other matters of detail, including, without limitation, items of finish and decoration are conceptual only and are not necessarily included in each Unit. Consult your Agreement and the Prospect us for items included with your Unit.



# ONE BEDROOM

TYPE-2

2023





All room sizes and floor plans measurements are approximate and may vary per unit. Floor plans and un