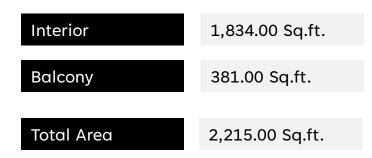

# THREE BEDROOM

TYPE-2

2023

All room sizes and floor plans measurements are approximate and may vary per unit. Floor plans and unit features are preliminary and proposed only. Developer reserves the right to modify, revise, change or withdraw any or all of same in its sole and absolute discretion and without prior notice. Depictions of furnishings, finishes, appliances, counters, soffits; floor coverings and other matters of detail, including, without limitation, items of finish and decoration are conceptual only and are not necessarily included in each Unit. Consult your Agreement and the Prospect us for items included with your Unit.