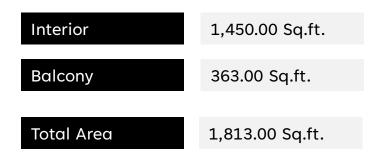

2023

TWO BEDROOM

| Interior   | 1,238.00 Sq.ft. |
|------------|-----------------|
|            |                 |
| Balcony    | 258.00 Sq.ft.   |
|            |                 |
| Total Area | 1,497.00 Sq.ft. |